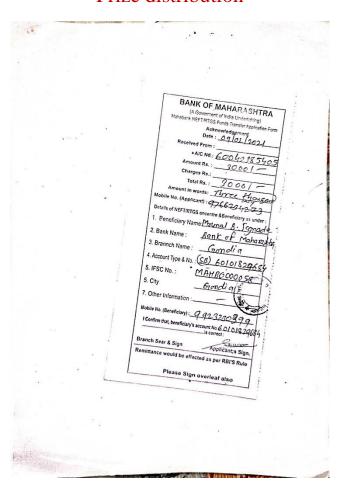

The committee has decided to expand the horizon by carrying out online National level science talent search examination under the shadow of global epidemic this year. The committee had decided to give Rs. 3000 as 1<sup>st</sup> prize, 2000 as 2<sup>nd</sup> prize while 1000 as a 3<sup>rd</sup> Prize to the winner of the examination. Nominal fees of 50 Rs have been collected from each science student regarding this. This collected money had been utilized for drafting of question paper, remuneration to paper checking and prize distribution.

#### Rankers of (STSE-2020-21)

|                                    |          | Kesult                        | - quiz Competition                                       |             |
|------------------------------------|----------|-------------------------------|----------------------------------------------------------|-------------|
| mrunalb.jagnade@gmail.com          | 76 / 100 | Jagnade Mrunal<br>Bhumeshwar  | Government college of engineering, jalgaon               | 9923230399  |
| jennygeorge2628@gmail.com          | 72 / 100 | G.JENIFER .                   | Avvaiyar Govt. College for Women                         | 9445162540  |
| shendagepoonam07@gmail.com         | 72 / 100 | Shendage Poonam<br>Balkrushna | Kbpm Mahavidyalay pandharpur                             | 8412072953  |
| anchal679singh@gmail.com           | 70 / 100 | ANCHAL SINGH                  | BANARAS HINDU UNIVERSITY                                 | 8423709665  |
| amarsawant432@gmail.com            | 68 / 100 | Sawant sanjay amar            | Willingdon college sangli                                | 8309057316  |
| sumitpawade2@gmail.com             | 68 / 100 | Pawade sumit sanjay           | Walchand college of engineering sangli                   | 8483060084  |
| mrdharaskar2003@gmail.com          | 68 / 100 | DHARASKAR<br>MANDAR RAJESH    | Walchand college of engineering sangli                   | 7057829297  |
| gawadesakshi2806@gmail.com         | 68 / 100 | Gawade Sakshi Anil            | Dr.D.Y.Patil.ACS College, Pimpri                         | 8459689704  |
| kgsavkar@gmail.com                 | 66 / 100 | Savkar Kshitish Gopal         | Walchand college of engineering sangli                   | 74107 58069 |
| paragpat2000@gmail.com             | 66 / 100 | PARAG RAMRAO<br>PATIL         | ACS D Y PATIL PIMPRI                                     | 9480188602  |
| mkiruthiga0624@gmail.com           | 66 / 100 | Kiruthiga.m                   | Avvaiyar women's collage                                 | 8124194891  |
| priyankajagotra222@gmail.com       | 66 / 100 | Priyanka                      | Dr. D.Y Patil Arts, commerce and science Collage, Pimpri | 6376253371  |
| gauravdani7@gmail.com              | 66 / 100 | Gaurav Kumar Dani             | Bytco college                                            | 7498605122  |
| manthankdeshmukh4507@gmail.c<br>om | 66 / 100 | Deshmukh Manthan<br>Krishna   | Sangola mahavidhyla sangola                              | 9168990053  |
| shaikhrazi04@gmail.com             | 64 / 100 | Shaikh Md. Razi Parviz        | Walchand College of Engineering, Sangli                  | 7387629208  |