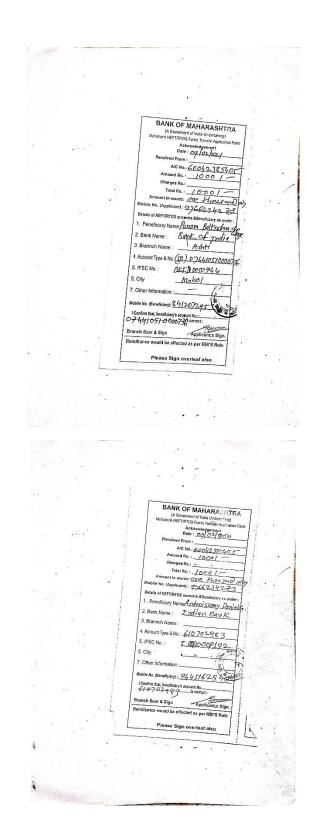

The committee has decided to expand the horizon by carrying out online National level science talent search examination under the shadow of global epidemic this year. The committee had decided to give Rs. 3000 as 1<sup>st</sup> prize, 2000 as 2<sup>nd</sup> prize while 1000 as a 3<sup>rd</sup> Prize to the winner of the examination. Nominal fees of 50 Rs have been collected from each science student regarding this. This collected money had been utilized for drafting of question paper, remuneration to paper checking and prize distribution.

#### Rankers of (STSE-2020-21)

|                                    |          | Kesult                        | - quiz Competition                                       |             |
|------------------------------------|----------|-------------------------------|----------------------------------------------------------|-------------|
| mrunalb.jagnade@gmail.com          | 76 / 100 | Jagnade Mrunal<br>Bhumeshwar  | Government college of engineering, jalgaon               | 9923230399  |
| jennygeorge2628@gmail.com          | 72 / 100 | G.JENIFER .                   | Avvaiyar Govt. College for Women                         | 9445162540  |
| shendagepoonam07@gmail.com         | 72 / 100 | Shendage Poonam<br>Balkrushna | Kbpm Mahavidyalay pandharpur                             | 8412072953  |
| anchal679singh@gmail.com           | 70 / 100 | ANCHAL SINGH                  | BANARAS HINDU UNIVERSITY                                 | 8423709665  |
| amarsawant432@gmail.com            | 68 / 100 | Sawant sanjay amar            | Willingdon college sangli                                | 8309057316  |
| sumitpawade2@gmail.com             | 68 / 100 | Pawade sumit sanjay           | Walchand college of engineering sangli                   | 8483060084  |
| mrdharaskar2003@gmail.com          | 68 / 100 | DHARASKAR<br>MANDAR RAJESH    | Walchand college of engineering sangli                   | 7057829297  |
| gawadesakshi2806@gmail.com         | 68 / 100 | Gawade Sakshi Anil            | Dr.D.Y.Patil.ACS College, Pimpri                         | 8459689704  |
| kgsavkar@gmail.com                 | 66 / 100 | Savkar Kshitish Gopal         | Walchand college of engineering sangli                   | 74107 58069 |
| paragpat2000@gmail.com             | 66 / 100 | PARAG RAMRAO<br>PATIL         | ACS D Y PATIL PIMPRI                                     | 9480188602  |
| mkiruthiga0624@gmail.com           | 66 / 100 | Kiruthiga.m                   | Avvaiyar women's collage                                 | 8124194891  |
| priyankajagotra222@gmail.com       | 66 / 100 | Priyanka                      | Dr. D.Y Patil Arts, commerce and science Collage, Pimpri | 6376253371  |
| gauravdani7@gmail.com              | 66 / 100 | Gaurav Kumar Dani             | Bytco college                                            | 7498605122  |
| manthankdeshmukh4507@gmail.c<br>om | 66 / 100 | Deshmukh Manthan<br>Krishna   | Sangola mahavidhyla sangola                              | 9168990053  |
| shaikhrazi04@gmail.com             | 64 / 100 | Shaikh Md. Razi Parviz        | Walchand College of Engineering, Sangli                  | 7387629208  |