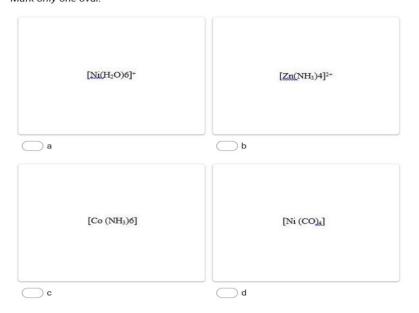

| 1: | <ol> <li>One unpaired electron in an atom contributes a magnetic moment of 1.1 BN<br/>Calculate the magnetic moment for Chromium. *</li> </ol> |
|----|------------------------------------------------------------------------------------------------------------------------------------------------|
|    | Mark only one oval.                                                                                                                            |
|    | 6.0                                                                                                                                            |
|    | 6.5                                                                                                                                            |
|    | 5.0                                                                                                                                            |
|    | 6.6                                                                                                                                            |
|    |                                                                                                                                                |
| 13 | B. Phenol is more acidic than *                                                                                                                |
|    | Mark only one oval.                                                                                                                            |
|    | acetic acid                                                                                                                                    |
|    | P-methoxy phenol                                                                                                                               |
|    | ethyl alcohol                                                                                                                                  |
|    | P-nitro phenol                                                                                                                                 |
|    |                                                                                                                                                |
| 14 | 4. Which of the following is expected to be a paramagnetic complex? *                                                                          |
|    | Mark only one oval.                                                                                                                            |
|    | [Ni(H2O)6]+                                                                                                                                    |
|    | [Ni (CO)4]                                                                                                                                     |
|    | [Zn(NH3)4]2+                                                                                                                                   |
|    | [Co (NH3)6]                                                                                                                                    |
|    |                                                                                                                                                |

49. Which of the following is expected to be a paramagnetic complex? \*

Mark only one oval.

 Which organisation has created a new record of launching many satellite from single rocket? \*

Mark only one oval.