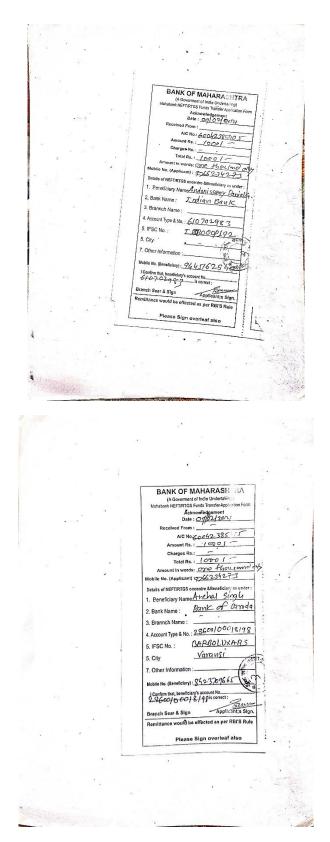

The committee has decided to expand the horizon by carrying out online National level science talent search examination under the shadow of global epidemic this year. The committee had decided to give Rs. 3000 as 1<sup>st</sup> prize, 2000 as 2<sup>nd</sup> prize while 1000 as a 3<sup>rd</sup> Prize to the winner of the examination. Nominal fees of 50 Rs have been collected from each science student regarding this. This collected money had been utilized for drafting of question paper, remuneration to paper checking and prize distribution.