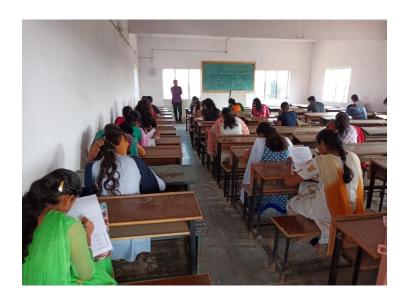

# Science Talent Search Examination- 2018-19 (STSE-2018-19)

Vidnyan Mandal further carried a Science talent search examination to update the knowledge regarding the science and creating awareness amongst the science student. The committee formulate an objective question paper containing questions from different Strems of science from the expert professor working in the college campus. Precaution was taken that the questions are very basic and should also touch to the resent research in the concerned stream of science. These questions and answers also provoke the students to think about the social benefits and the positive changes occurring due to the research in the science and to create a scientific view amongst them. The students have also benefited to create the competitional view for various competitive examinations they are going to face in future.

The committee also decided to give I<sup>st</sup>, II<sup>nd</sup>, and III<sup>rd</sup> prizes correspondingly as first three students from B.Sc. I<sup>st</sup>, II<sup>nd</sup> and III<sup>rd</sup> Year separately, the amount of prize was decided as Rs. 501, 751 and 1001 respectively. The committee had successfully carried out the competitive exam. Total nine toper students from the exam results are selected and had distributed the prize amount respectively. Nominal fees of 50 Rs have been collected from each science student regarding this. This collected money had been utilized for drafting of question paper, printing, remuneration to supervisor, remuneration to paper checking and prize distribution.