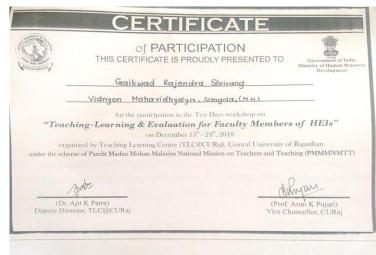

# Sangola Taluka Shetakari Shikshan Prasarak mandal Sangola Sanchalit Vidnyan Mahavidyalaya, Sangola