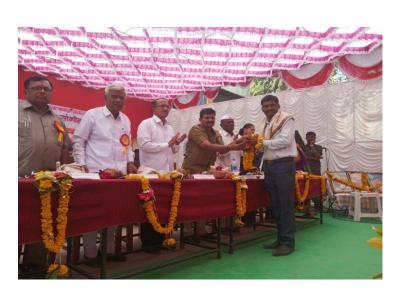

# Science Talent Search Examination- 2018-19 (STSE-2018-19)

Vidnyan Mandal further carried a Science talent search examination to update the knowledge regarding the science and creating awareness amongst the science student. The committee formulate an objective question paper containing questions from different Strems of science from the expert professor working in the college campus. Precaution was taken that the questions are very basic and should also touch to the resent research in the concerned stream of science. These questions and answers also provoke the students to think about the social benefits and the positive changes occurring due to the research in the science and to create a scientific view amongst them. The students have also benefited to create the competitional view for various competitive examinations they are going to face in future.

The committee also decided to give I<sup>st</sup>, II<sup>nd</sup>, and III<sup>rd</sup> prizes correspondingly as first three students from B.Sc. I<sup>st</sup>, II<sup>nd</sup> and III<sup>rd</sup> Year separately, the amount of prize was decided as Rs. 501, 751 and 1001 respectively. The committee had successfully carried out the competitive exam. Total nine toper students from the exam results are selected and had distributed the prize amount respectively. Nominal fees of 50 Rs have been collected from each science student regarding this. This collected money had been utilized for drafting of question paper, printing, remuneration to supervisor, remuneration to paper checking and prize distribution.