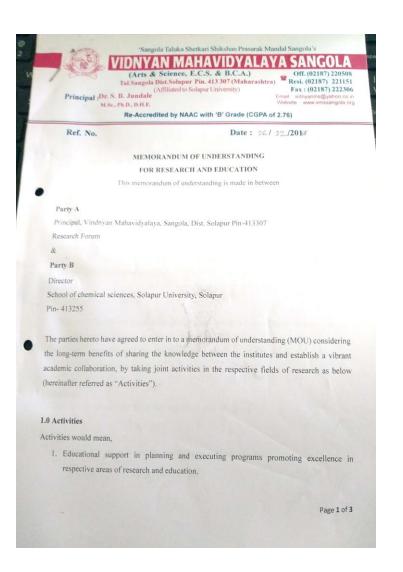

th the Punyashlok Ahilyadevi Holkar Solapur University, Solapur and Swami Ramanand Teerth Marathwada University Nanded. These MOUs will give the researcher to scan their samples on sophisticated instrumentation facility of the university such as NMR, XRD, IR, Thermogravimetric analysis. This MOU will also give opportunity to access the books research journals in the University laboratory. The researchers may also work collaboratively with the imminent researchers and professors of the Universities.

#### Memorandum of Understanding for research (MOU) with

## S. R. T. M. University Nanded





# Memorandum of Understanding for research (MOU) with S. R. T. M. University Nanded



# Memorandum of Understanding for research (MOU) with Punyashlok Ahilyadevi Holkar Solapur University, Solapur





# Memorandum of Understanding for research (MOU) with Punyashlok Ahilyadevi Holkar Solapur University, Solapur



# Memorandum of Understanding for research (MOU) with Punyashlok Ahilyadevi Holkar Solapur University, Solapur

Prof. Dr. R. B. Bhosale Director School of chemical Science Punyashlok Ahilyadevi Holkar Solapur University, Solapur. Prof. S. N. Shringare signing the MOU with Vidnyan Mahavidyalay Sangola.



## Reasearch proposals submitted to the BCUD Punyashlok Ahilyadevi Holkar Solapur University, Solapur under "seed money for research"

Punyashlok Ahilyadevi Holkar Solapur University Had called for the research proposal for promoting the research on 6 September 2018. The forum for institutional research has taken this opportunity and provoked the teaching faculty working in