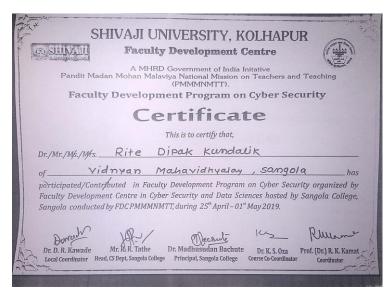

The present committee had carried out an informative inauguration function on 02/02/2019. The committee had appointed well recognized scientist Dr. Chandrakant Bhosale former Head Department of Physics Shivaji University Kolhapur. as a chief guest for the function. According to the planning of the committee the program was conducted successfully.