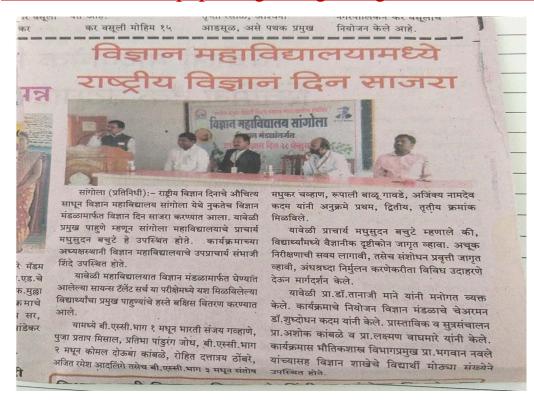

## News in the News paper regarding inauguration function

The present committee had carried out an informative inauguration function on 02/02/2019. The committee had appointed well recognized scientist Dr. Chandrakant Bhosale former Head Department of Physics Shivaji University Kolhapur. as a chief guest for the function. According to the planning of the committee the program was conducted successfully.