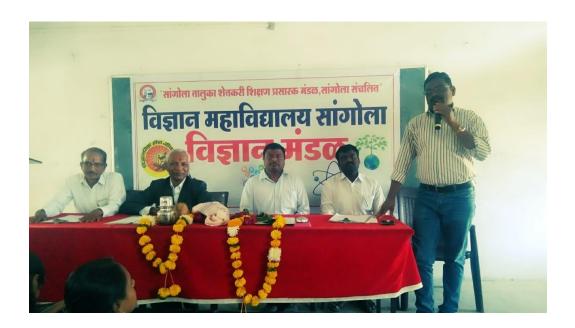

The present committee had carried out an informative inauguration function on 02/02/2019. The committee had appointed well recognized scientist Dr. Chandrakant Bhosale former Head Department of Physics Shivaji University Kolhapur. as a chief guest for the function. According to the planning of the committee the program was conducted successfully.

# Inauguration of Vidnyan Mandal

# Speech by Honorable chief guest Dr. Chandrakant Bhosale

Honorable chief guest delivering an interesting lecture regarding solar energy and its importance of utilization in day to day life