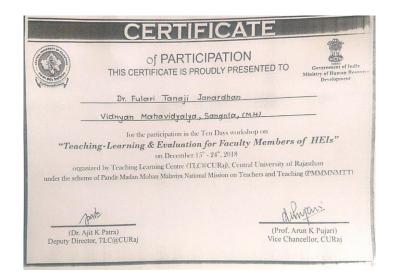

IVERSITY, DNYANTEERTH, VISHNUPURI, NANDED-431606

  MR. S. N. KADAM, VIDNYAN MAHAVIDYALAYA, SANGOLA,
  NEAR S T STAND, SOLAPUR-413307
  DIRECTOR (BCUD), SOLAPUR UNIVERSITY, SOLAPUR PUNE RD,
  KEGAON, SOLAPUR - 413255
  DIRECTOR, HIGHER EDUCATION, CENTRAL BLDG., PUNE-1
  GHARD FILE. (L. N. Sahu) Section Officer

### Participation of the faculty in various National and International conferences for research

College had always supported the faculty for attending the National, International research conferences, orientation courses, refresher courses held in their respective research areas. Following faculties have attended the conferences in academic year 2018-19 and had successfully delivered their full-length research papers or poster presentation.





























































#### Teachers availing PG recognition Certificates In college





#### Teachers availing PG recognition Certificates In college





#### Teachers availing PG recognition Certificates In college



#### SOLAPUR UNIVERSITY, SOLAPUR

Solapur Puna Highway, Kegaon, Solapur-413255 Maharashtra. Board of Colleges & University Development (BCUD Section) Hon Director B.C.U.D. 91-0217-2744777

Phone Fax

91-0217-2744779 subcud@yahap.cp.in

Ref No: SOLJUTY/AFFI/ 157/65)

Email

Date: 6-15 MAY 2006

Shri. Rite D.K. A/P- Nampick, Tai-Phaitan,

Dist- Satara.

Subject: Recognition as a Post-Graduate Teacher for M.PhikPhr.D/Post Graduate Course.

Sir/Madam,

With reference to your application for recognition as a Post-Graduate teacher of this University, and on the recommendation of t