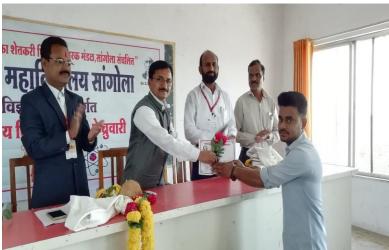

# Science Talent Search Examination- 2018-19 (STSE-2018-19)

Vidnyan Mandal further carried a Science talent search examination to update the knowledge regarding the science and creating awareness amongst the science student. The committee formulate an objective question paper containing questions from different Strems of science from the expert professor working in the college campus. Precaution was taken that the questions are very basic and should also touch to the resent research in the concerned stream of science. These questions and answers also provoke the students to think about the social benefits and the positive changes occurring due to the research in the science and to create a scientific view amongst them. The students have also benefited to create the competitional view for various competitive examinations they are going to face in future.

The committee also decided to give I<sup>st</sup>, II<sup>nd</sup>, and III<sup>rd</sup> prizes correspondingly as first three students from B.Sc. I<sup>st</sup>, II<sup>nd</sup> and III<sup>rd</sup> Year separately, the amount of prize was decided as Rs. 501, 751 and 1001 respectively. The committee had successfully carried out the competitive exam. Total nine toper students from the exam results are selected and had distributed the prize amount respectively. Nominal fees of 50 Rs have been collected from each science student regarding this. This collected money had been utilized for drafting of question paper, printing, remuneration to supervisor, remuneration to paper checking and prize distribution.