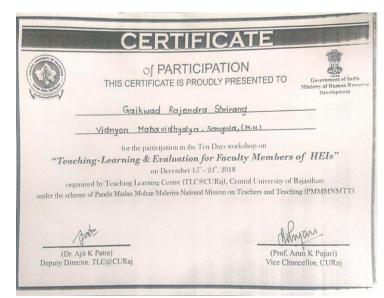

UNIVERSITY, DNYANTEERTH, VISHNUPURI, NANDED-431606

  MR. S. N. KADAM, VIDNYAN MAHAVIDYALAYA, SANGOLA,
  NEAR S T STAND, SOLAPUR-413307
  DIRECTOR (BCUD), SOLAPUR UNIVERSITY, SOLAPUR PUNE RD,
  KEGAON, SOLAPUR - 413255
  DIRECTOR, HIGHER EDUCATION, CENTRAL BLDG., PUNE-1
  GHARD FILE. (L. N. Sahu) Section Officer

### Participation of the faculty in various National and International conferences for research

College had always supported the faculty for attending the National, International research conferences, orientation courses, refresher courses held in their respective research areas. Following faculties have attended the conferences in academic year 2018-19 and had successfully delivered their full-length research papers or poster presentation.





























































#### Teachers availing PG recognition Certificates In college





#### Teachers availing PG recognition Certificates In college





#### Teachers availing PG recognition Certificates In college



#### SOLAPUR UNIVERSITY, SOLAPUR

Solapur Puna Highway, Kegaon, Solapur-413255 Maharashtra. Board of Colleges & University Development (BCUD Section) Hon Director B.C.U.D. 91-0217-2744777

Phone Fax

91-0217-2744779 subcud@yahap.cp.in

Ref No: SOLJUTY/AFFI/ 157/65)

Email

Date: 6-15 MAY 2006

Shri. Rite D.K. A/P- Nampick, Tai-Phaitan,

Dist- Satara.

Subject: Recognition as a Post-Graduate Teacher for M.PhikPhr.D/Post Graduate Course.

Sir/Madam,

With reference to your application for recognition as a Post-Graduate teacher of this University, and on the recommendation of