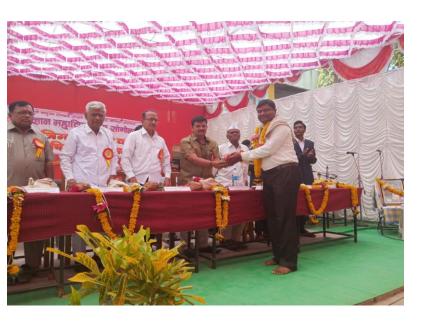

# Science Talent Search Examination- 2018-19 (STSE-2018-19)

Vidnyan Mandal further carried a Science talent search examination to update the knowledge regarding the science and creating awareness amongst the science student. The committee formulate an objective question paper containing questions from different Strems of science from the expert professor working in the college campus. Precaution was taken that the questions are very basic and should also touch to the resent research in the concerned stream of science. These questions and answers also provoke the students to think about the social benefits and the positive changes occurring due to the research in the science and to create a scientific view amongst them. The students have also benefited to create the competitional view for various competitive examinations they are going to face in future.

The committee also decided to give I<sup>st</sup>, II<sup>nd</sup>, and III<sup>rd</sup> prizes correspondingly as first three students from B.Sc. I<sup>st</sup>, II<sup>nd</sup> and III<sup>rd</sup> Year separately, the amount of prize was decided as Rs. 501, 751 and 1001 respectively. The committee had successfully carried out the competitive exam. Total nine toper students from the exam results are selected and had distributed the prize amount respectively. Nominal fees of 50 Rs have been collected from each science student regarding this. This collected money had been utilized for drafting of question paper, printing, remuneration to supervisor, remuneration to paper checking and prize distribution.