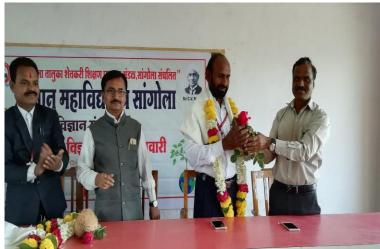

The present committee had carried out an informative inauguration function on 02/02/2019. The committee had appointed well recognized scientist Dr. Chandrakant Bhosale former Head Department of Physics Shivaji University Kolhapur. as a chief guest for the function. According to the planning of the committee the program was conducted successfully.

## Honorable chief guest Dr. Chandrakant Hari Bhosale

# Speech by Honorable chief guest Dr. Chandrakant Bhosale

Honorable chief guest delivering an interesting lecture regarding solar energy and its importance of utilization in day to day life