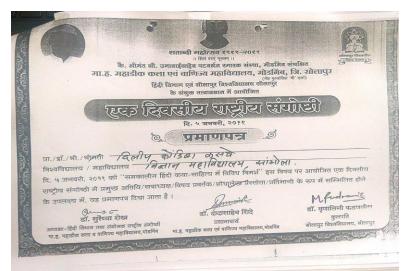

S.R.T.M. UNIVERSITY, DNYANTEERTH, VISHNUPURI, NANDED-431606

  MR. S. N. KADAM, VIDNYAN MAHAVIDYALAYA, SANGOLA,
  NEAR S T STAND, SOLAPUR-413307
  DIRECTOR (BCUD), SOLAPUR UNIVERSITY, SOLAPUR PUNE RD,
  KEGAON, SOLAPUR - 413255
  DIRECTOR, HIGHER EDUCATION, CENTRAL BLDG., PUNE-1
  GHARD FILE. (L. N. Sahu) Section Officer

### Participation of the faculty in various National and International conferences for research

College had always supported the faculty for attending the National, International research conferences, orientation courses, refresher courses held in their respective research areas. Following faculties have attended the conferences in academic year 2018-19 and had successfully delivered their full-length research papers or poster presentation.





























































#### Teachers availing PG recognition Certificates In college





#### Teachers availing PG recognition Certificates In college





#### Teachers availing PG recognition Certificates In college



#### SOLAPUR UNIVERSITY, SOLAPUR

Solapur Puna Highway, Kegaon, Solapur-413255 Maharashtra. Board of Colleges & University Development (BCUD Section) Hon Director B.C.U.D. 91-0217-2744777

Phone Fax

91-0217-2744779 subcud@yahap.cp.in

Ref No: SOLJUTY/AFFI/ 157/65)

Email

Date: 6-15 MAY 2006

Shri. Rite D.K. A/P- Nampick, Tai-Phaitan,

Dist- Satara.

Subject: Recognition as a Post-Graduate Teacher for M.PhikPhr.D/Post Graduate Course.

Sir/Madam,

With reference to your application for recognition as a Post-Graduate teacher of this University, and on the recomme