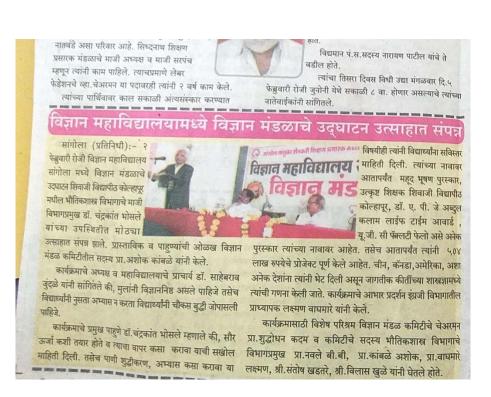

|

The present committee had carried out an informative inauguration function on 02/02/2019. The committee had appointed well recognized scientist Dr. Chandrakant Bhosale former Head Department of Physics Shivaji University Kolhapur. as a chief guest for the function. According to the planning of the committee the program was conducted successfully.

# Inauguration of Vidnyan Mandal





# Invitation and thanking letters

## Honorable chief guest Dr. Chandrakant Hari Bhosale





# Speech by Honorable chief guest Dr. Chandrakant Bhosale

Honorable chief guest delivering an interesting lecture regarding solar energy and its importance of utilization in day to day life









## News in the News paper regarding inauguration function



# Science Talent Search Examination- 2018-19 (STSE-2018-19)

Vidnyan Mandal further carried a Science talent search examination to update the knowledge regarding the science and creating awareness amongst the science student. The committee formulate an objective question paper containing questions from different Strems of science from the expert professor working in the college campus. Precaution was taken that the questions are very basic and should also touch to the resent research in the concerned stream of science. These questions and answers also provoke the students to think about the social benefits and the positive changes occurring due to the research in the science and to create a scientific view amongst them. The students have also benefited to create the competitional view fo