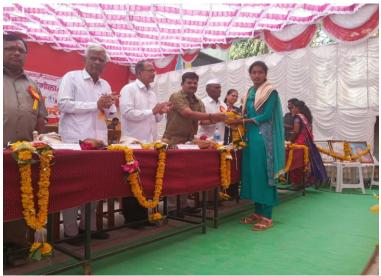

# Science Talent Search Examination- 2018-19 (STSE-2018-19)

Vidnyan Mandal further carried a Science talent search examination to update the knowledge regarding the science and creating awareness amongst the science student. The committee formulate an objective question paper containing questions from different Strems of science from the expert professor working in the college campus. Precaution was taken that the questions are very basic and should also touch to the resent research in the concerned stream of science. These questions and answers also provoke the students to think about the social benefits and the positive changes occurring due to the research in the science and to create a scientific view amongst them. The students have also benefited to create the competitional view for various competitive examinations they are going to face in future.

The committee also decided to give I<sup>st</sup>, II<sup>nd</sup>, and III<sup>rd</sup> prizes correspondingly as first three students from B.Sc. I<sup>st</sup>, II<sup>nd</sup> and III<sup>rd</sup> Year separately, the amount of prize was decided as Rs. 501, 751 and 1001 respectively. The committee had successfully carried out the competitive exam. Total nine toper students from the exam results are selected and had distributed the prize amount respectively. Nominal fees of 50 Rs have been collected from each science student regarding this. This collected money had been utilized for drafting of question paper, printing, remuneration to supervisor, remuneration to paper checking and prize distribution.