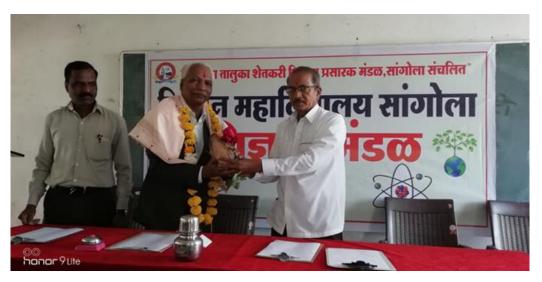

## Honorable chief guest Dr. Chandrakant Hari Bhosale

The present committee had carried out an informative inauguration function on 02/02/2019. The committee had appointed well recognized scientist Dr. Chandrakant Bhosale former Head Department of Physics Shivaji University Kolhapur. as a chief guest for the function. According to the planning of the committee the program was conducted successfully.