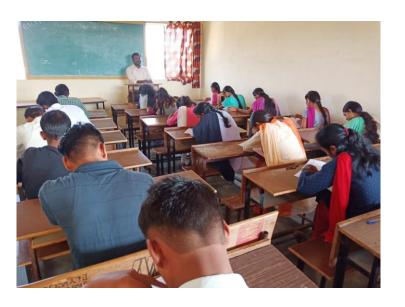

# Science Talent Search Examination- 2018-19 (STSE-2018-19)

Vidnyan Mandal further carried a Science talent search examination to update the knowledge regarding the science and creating awareness amongst the science student. The committee formulate an objective question paper containing questions from different Strems of science from the expert professor working in the college campus. Precaution was taken that the questions are very basic and should also touch to the resent research in the concerned stream of science. These questions and answers also provoke the students to think about the social benefits and the positive changes occurring due to the research in the science and to create a scientific view amongst them. The students have also benefited to create the competitional view for various competitive examinations they are going to face in future.

The committee also decided to give I<sup>st</sup>, II<sup>nd</sup>, and III<sup>rd</sup> prizes correspondingly as first three students from B.Sc. I<sup>st</sup>, II<sup>nd</sup> and III<sup>rd</sup> Year separately, the amount of prize was decided as Rs. 501, 751 and 1001 respectively. The committee had successfully carried out the competitive exam. Total nine toper students from the exam results are selected and had distributed the prize amount respectively. Nominal fees of 50 Rs have been collected from each science student regarding this. This collected money had been utilized for drafting of question paper, printing, remuneration to supervisor, remuneration to paper checking and prize distribution.