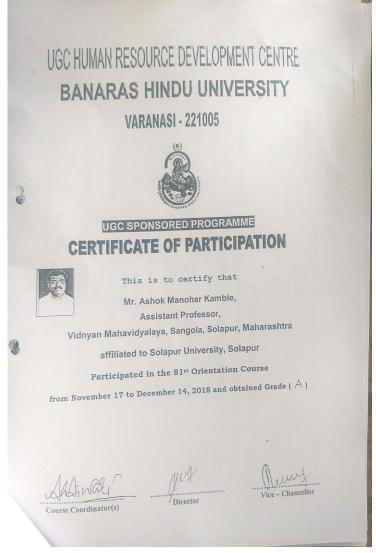

The present committee had carried out an informative inauguration function on 02/02/2019. The committee had appointed well recognized scientist Dr. Chandrakant Bhosale former Head Department of Physics Shivaji University Kolhapur. as a chief guest for the function. According to the planning of the committee the program was conducted successfully.