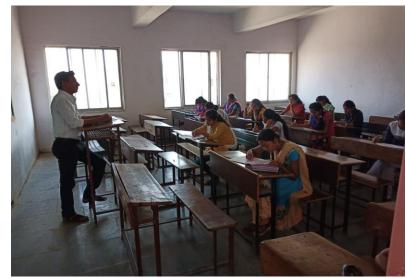

# Science Talent Search Examination- 2018-19 (STSE-2018-19)

Vidnyan Mandal further carried a Science talent search examination to update the knowledge regarding the science and creating awareness amongst the science student. The committee formulate an objective question paper containing questions from different Strems of science from the expert professor working in the college campus. Precaution was taken that the questions are very basic and should also touch to the resent research in the concerned stream of science. These questions and answers also provoke the students to think about the social benefits and the positive changes occurring due to the research in the science and to create a scientific view amongst them. The students have also benefited to create the competitional view for various competitive examinations they are going to face in future.

The committee also decided to give I<sup>st</sup>, II<sup>nd</sup>, and III<sup>rd</sup> prizes correspondingly as first three students from B.Sc. I<sup>st</sup>, II<sup>nd</sup> and III<sup>rd</sup> Year separately, the amount of prize was decided as Rs. 501, 751 and 1001 respectively. The committee had successfully carried out the competitive exam. Total nine toper students from the exam results are selected and had distributed the prize amount respectively. Nominal fees of 50 Rs have been collected from each science student regarding this. This collected money had been utilized for drafting of question paper, printing, remuneration to supervisor, remuneration to paper checking and prize distribution.