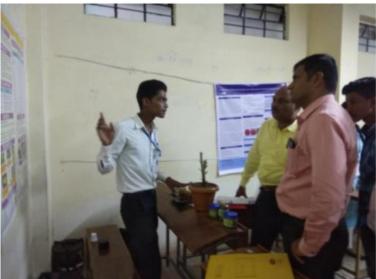

The present committee had carried out an informative inauguration function on 02/02/2019. The committee had appointed well recognized scientist Dr. Chandrakant Bhosale former Head Department of Physics Shivaji University Kolhapur. as a chief guest for the function. According to the planning of the committee the program was conducted successfully.

# Inauguration of Vidnyan Mandal