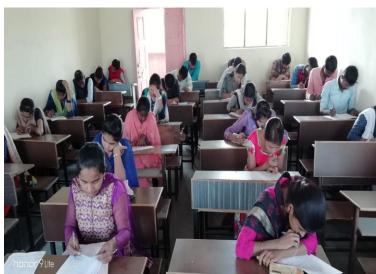

# Science Talent Search Examination- 2018-19 (STSE-2018-19)

Vidnyan Mandal further carried a Science talent search examination to update the knowledge regarding the science and creating awareness amongst the science student. The committee formulate an objective question paper containing questions from different Strems of science from the expert professor working in the college campus. Precaution was taken that the questions are very basic and should also touch to the resent research in the concerned stream of science. These questions and answers also provoke the students to think about the social benefits and the positive changes occurring due to the research in the science and to create a scientific view amongst them. The students have also benefited to create the competitional view for various competitive examinations they are going to face in future.

The committee also decided to give I<sup>st</sup>, II<sup>nd</sup>, and III<sup>rd</sup> prizes correspondingly as first three students from B.Sc. I<sup>st</sup>, II<sup>nd</sup> and III<sup>rd</sup> Year separately, the amount of prize was decided as Rs. 501, 751 and 1001 respectively. The committee had successfully carried out the competitive exam. Total nine toper students from the exam results are selected and had distributed the prize amount respectively. Nominal fees of 50 Rs have been collected from each science student regarding this. This collected money had been utilized for drafting of question paper, printing, remuneration to supervisor, remuneration to paper checking and prize distribution.