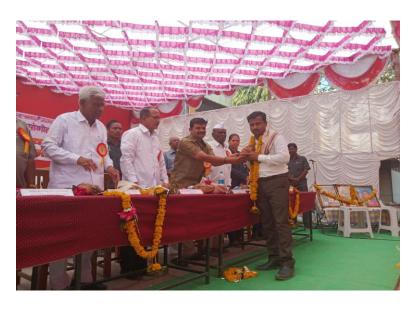

The present committee had carried out an informative inauguration function on 02/02/2019. The committee had appointed well recognized scientist Dr. Chandrakant Bhosale former Head Department of Physics Shivaji University Kolhapur. as a chief guest for the function. According to the planning of the committee the program was conducted successfully.

# Inauguration of Vidnyan Mandal

## Honorable chief guest Dr. Chandrakant Hari Bhosale

# Speech by Honorable chief guest Dr. Chandrakant Bhosale

Honorable chief guest delivering an interesting lecture regarding solar energy and its importance of utilization in day to day life