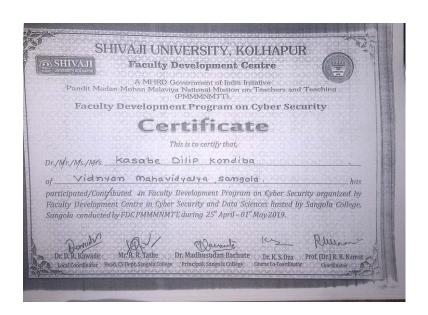

The present committee had carried out an informative inauguration function on 02/02/2019. The committee had appointed well recognized scientist Dr. Chandrakant Bhosale former Head Department of Physics Shivaji University Kolhapur. as a chief guest for the function. According to the planning of the committee the program was conducted successfully.