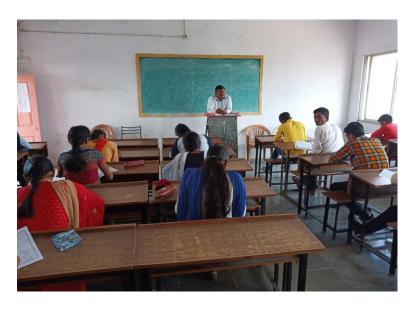

# Inauguration of Vidnyan Mandal

The present committee had carried out an informative inauguration function on 02/02/2019. The committee had appointed well recognized scientist Dr. Chandrakant Bhosale former Head Department of Physics Shivaji University Kolhapur. as a chief guest for the function. According to the planning of the committee the program was conducted successfully.