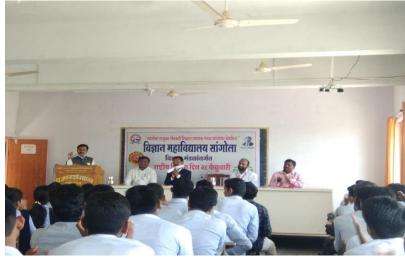

# Inauguration of Vidnyan Mandal

# Science Talent Search Examination- 2018-19 (STSE-2018-19)

Vidnyan Mandal further carried a Science talent search examination to update the knowledge regarding the science and creating awareness amongst the science student. The committee formulate an objective question paper containing questions from different Strems of science from the expert professor working in the college campus. Precaution was taken that the questions are very basic and should also touch to the resent research in the concerned stream of science. These questions and answers also provoke the students to think about the social benefits and the positive changes occurring due to the research in the science and to create a scientific view amongst them. The students have also benefited to create the competitional view for various competitive examinations they are going to face in future.