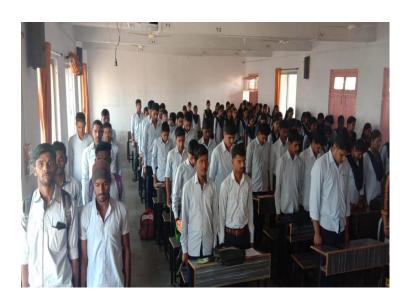

The present committee had carried out an informative inauguration function on 02/02/2019. The committee had appointed well recognized scientist Dr. Chandrakant Bhosale former Head Department of Physics Shivaji University Kolhapur. as a chief guest for the function. According to the planning of the committee the program was conducted successfully.

# Inauguration of Vidnyan Mandal