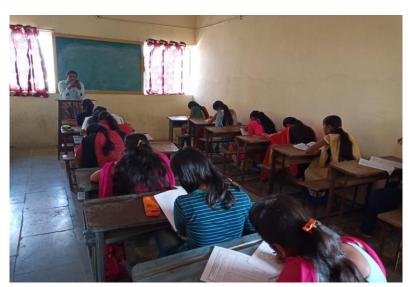

# Science Talent Search Examination- 2018-19 (STSE-2018-19)

Vidnyan Mandal further carried a Science talent search examination to update the knowledge regarding the science and creating awareness amongst the science student. The committee formulate an objective question paper containing questions from different Strems of science from the expert professor working in the college campus. Precaution was taken that the questions are very basic and should also touch to the resent research in the concerned stream of science. These questions and answers also provoke the students to think about the social benefits and the positive changes occurring due to the research in the science and to create a scientific view amongst them. The students have also benefited to create the competitional view for various competitive examinations they are going to face in future.

The committee also decided to give I<sup>st</sup>, II<sup>nd</sup>, and III<sup>rd</sup> prizes correspondingly as first three students from B.Sc. I<sup>st</sup>, II<sup>nd</sup> and III<sup>rd</sup> Year separately, the amount of prize was decided as Rs. 501, 751 and 1001 respectively. The committee had successfully carried out the competitive exam. Total nine toper students from the exam results are selected and had distributed the prize amount respectively. Nominal fees of 50 Rs have been collected from each science student regarding this. This collected money had been utilized for drafting of question paper, printing, remuneration to supervisor, remuneration to paper checking and prize distribution.