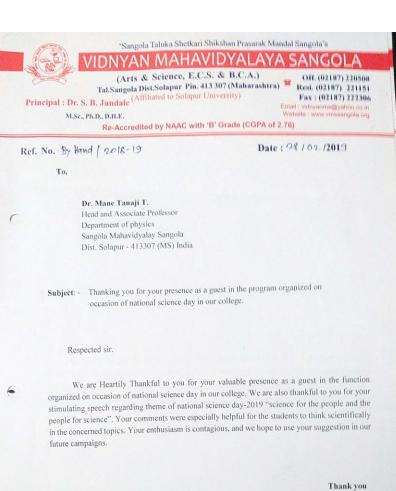

ead Department of Physics Sangola college Sangola has also invited for delivering an informative lecture on the life history of Prof. C. V. Raman. The program was successfully carried out by the committee. In the lecture of chief guest Dr. Madhusudan Bachute sir had explained to students that how to develop a scientific approach in day to day life and usefulness of the scientific awareness regarding eradication of superstitions in society.

#### National Science day 2019



## Minutes of the meeting



Speech of Honorable Principal Dr. Madhusudan Bachute



## Invitation and thanking letters

## Honorable chief guest Principal Dr. Madhusudan Bachute

Principal

Vidnyan Mahavidyalaya, Sango Tal. Sangola Dist. Solapur





# Invitation and thanking letters Honorable Guest Dr. Tanaji Mane





Principal'
Vidnyan Mahavidyalaya, Sangola
Tal. Sangola Dist. Solapur

Ruered July

# National Science day-2019





Speech of Honorable Principal Dr. Madhusudan Bachute and Dr. Tanaji Mane





## Prize distribution to the rankers of STSE-2018-19









#### Prize distribution to the rankers of STSE-2018-19





## News in the Newspaper regarding inauguration function



## M.O.U linkage and consultancy

The forum for institutional research and e-sources had initiated for creating memorandum of understanding between the institution and other institutions. The MOU formulated are not only helping to extend the research activities in the institution but also helps to resolve the problems faced by the research students and teachers working in the rural areas. The forum had developed MOUs w