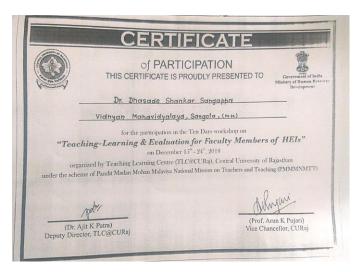

.M. UNIVERSITY, DNYANTEERTH, VISHNUPURI, NANDED-431606

  MR. S. N. KADAM, VIDNYAN MAHAVIDYALAYA, SANGOLA,
  NEAR S T STAND, SOLAPUR-413307
  DIRECTOR (BCUD), SOLAPUR UNIVERSITY, SOLAPUR PUNE RD,
  KEGAON, SOLAPUR - 413255
  DIRECTOR, HIGHER EDUCATION, CENTRAL BLDG., PUNE-1
  GHARD FILE. (L. N. Sahu) Section Officer

### Participation of the faculty in various National and International conferences for research

College had always supported the faculty for attending the National, International research conferences, orientation courses, refresher courses held in their respective research areas. Following faculties have attended the conferences in academic year 2018-19 and had successfully delivered their full-length research papers or poster presentation.





























































#### Teachers availing PG recognition Certificates In college





#### Teachers availing PG recognition Certificates In college





#### Teachers availing PG recognition Certificates In college



#### SOLAPUR UNIVERSITY, SOLAPUR

Solapur Puna Highway, Kegaon, Solapur-413255 Maharashtra. Board of Colleges & University Development (BCUD Section) Hon Director B.C.U.D. 91-0217-2744777

Phone Fax

91-0217-2744779 subcud@yahap.cp.in

Ref No: SOLJUTY/AFFI/ 157/65)

Email

Date: 6-15 MAY 2006

Shri. Rite D.K. A/P- Nampick, Tai-Phaitan,

Dist- Satara.

Subject: Recognition as a Post-Graduate Teacher for M.PhikPhr.D/Post Graduate Course.

Sir/Madam,

With reference to your application for recognition as a Post-Graduate teacher of this University, and on the recommendatio