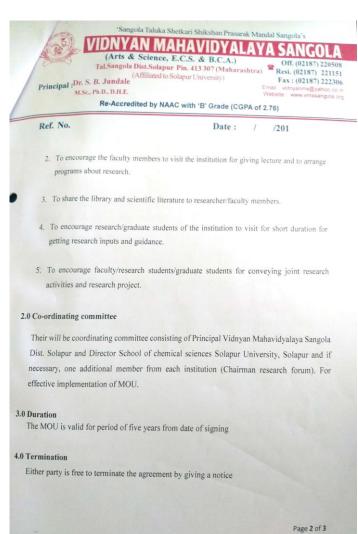

the Punyashlok Ahilyadevi Holkar Solapur University, Solapur and Swami Ramanand Teerth Marathwada University Nanded. These MOUs will give the researcher to scan their samples on sophisticated instrumentation facility of the university such as NMR, XRD, IR, Thermogravimetric analysis. This MOU will also give opportunity to access the books research journals in the University laboratory. The researchers may also work collaboratively with the imminent researchers and professors of the Universities.

#### Memorandum of Understanding for research (MOU) with

## S. R. T. M. University Nanded





# Memorandum of Understanding for research (MOU) with S. R. T. M. University Nanded



# Memorandum of Understanding for research (MOU) with Punyashlok Ahilyadevi Holkar Solapur University, Solapur





# Memorandum of Understanding for research (MOU) with Punyashlok Ahilyadevi Holkar Solapur University, Solapur



# Memorandum of Understanding for research (MOU) with Punyashlok Ahilyadevi Holkar Solapur University, Solapur

Prof. Dr. R. B. Bhosale Director School of chemical Science Punyashlok Ahilyadevi Holkar Solapur University, Solapur. Prof. S. N. Shringare signing the MOU with Vidnyan Mahavidyalay Sangola.



## Reasearch proposals submitted to the BCUD Punyashlok Ahilyadevi Holkar Solapur University, Solapur under "seed money for research"

Punyashlok Ahilyadevi Holkar Solapur University Had called for the research proposal for promoting the research on 6 September 2018. The forum for institutional research has taken this opportunity and provoked the teaching faculty working in t