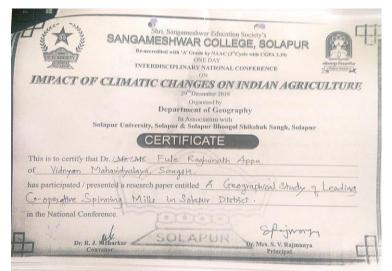

# Sangola Taluka Shetakari Shikshan Prasarak mandal Sangola Sanchalit Vidnyan Mahavidyalaya, Sangola