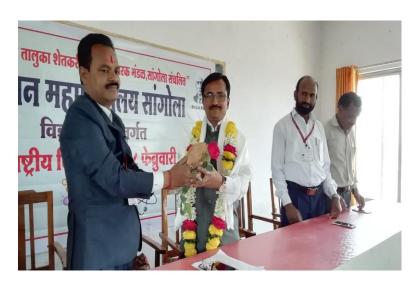

The present committee had carried out an informative inauguration function on 02/02/2019. The committee had appointed well recognized scientist Dr. Chandrakant Bhosale former Head Department of Physics Shivaji University Kolhapur. as a chief guest for the function. According to the planning of the committee the program was conducted successfully.

## Honorable chief guest Dr. Chandrakant Hari Bhosale

# Speech by Honorable chief guest Dr. Chandrakant Bhosale

Honorable chief guest delivering an interesting lecture regarding solar energy and its importance of utilization in day to day life