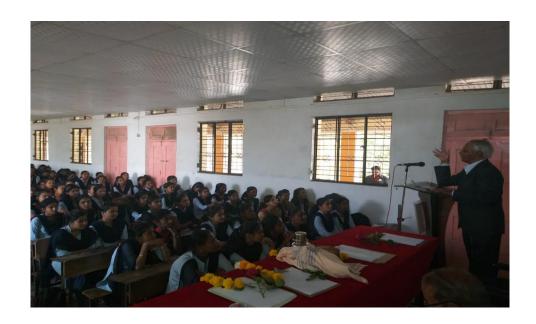

The present committee had carried out an informative inauguration function on 02/02/2019. The committee had appointed well recognized scientist Dr. Chandrakant Bhosale former Head Department of Physics Shivaji University Kolhapur. as a chief guest for the function. According to the planning of the committee the program was conducted successfully.

## Honorable chief guest Dr. Chandrakant Hari Bhosale

# Speech by Honorable chief guest Dr. Chandrakant Bhosale

Honorable chief guest delivering an interesting lecture regarding solar energy and its importance of utilization in day to day life