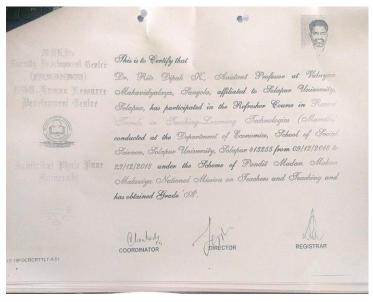

# Sangola Taluka Shetakari Shikshan Prasarak mandal Sangola Sanchalit Vidnyan Mahavidyalaya, Sangola