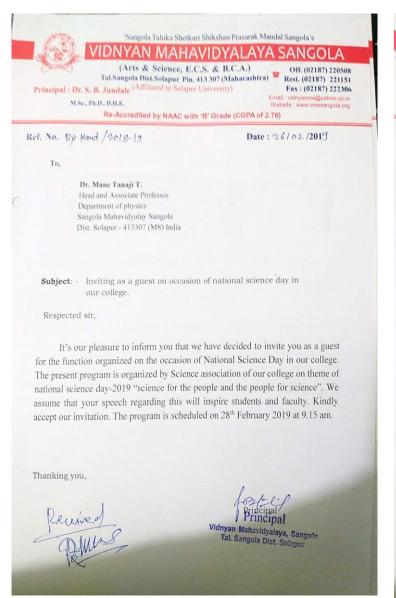

Head Department of Physics Sangola college Sangola has also invited for delivering an informative lecture on the life history of Prof. C. V. Raman. The program was successfully carried out by the committee. In the lecture of chief guest Dr. Madhusudan Bachute sir had explained to students that how to develop a scientific approach in day to day life and usefulness of the scientific awareness regarding eradication of superstitions in society.

#### National Science day 2019



## Minutes of the meeting



Speech of Honorable Principal Dr. Madhusudan Bachute



## Invitation and thanking letters

## Honorable chief guest Principal Dr. Madhusudan Bachute

Principal

Vidnyan Mahavidyalaya, Sango Tal. Sangola Dist. Solapur





# Invitation and thanking letters Honorable Guest Dr. Tanaji Mane





Principal'
Vidnyan Mahavidyalaya, Sangola
Tal. Sangola Dist. Solapur

Ruered July

# National Science day-2019





Speech of Honorable Principal Dr. Madhusudan Bachute and Dr. Tanaji Mane





## Prize distribution to the rankers of STSE-2018-19









#### Prize distribution to the rankers of STSE-2018-19





## News in the Newspaper regarding inauguration function



## M.O.U linkage and consultancy

The forum for institutional research and e-sources had initiated for creating memorandum of understanding between the institution and other institutions. The MOU formulated are not only helping to extend the research activities in the institution but also helps to resolve the problems faced by the research students and teachers working in the rural areas. The forum had developed MOUs