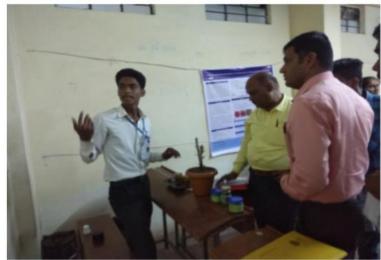

The present committee had carried out an informative inauguration function on 02/02/2019. The committee had appointed well recognized scientist Dr. Chandrakant Bhosale former Head Department of Physics Shivaji University Kolhapur. as a chief guest for the function. According to the planning of the committee the program was conducted successfully.

# Inauguration of Vidnyan Mandal