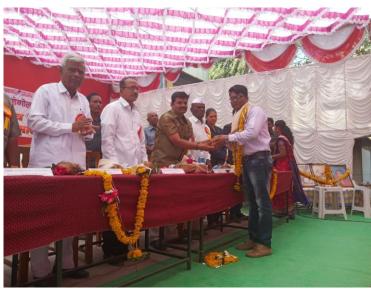

# Science Talent Search Examination- 2018-19 (STSE-2018-19)

Vidnyan Mandal further carried a Science talent search examination to update the knowledge regarding the science and creating awareness amongst the science student. The committee formulate an objective question paper containing questions from different Strems of science from the expert professor working in the college campus. Precaution was taken that the questions are very basic and should also touch to the resent research in the concerned stream of science. These questions and answers also provoke the students to think about the social benefits and the positive changes occurring due to the research in the science and to create a scientific view amongst them. The students have also benefited to create the competitional view for various competitive examinations they are going to face in future.

The committee also decided to give I<sup>st</sup>, II<sup>nd</sup>, and III<sup>rd</sup> prizes correspondingly as first three students from B.Sc. I<sup>st</sup>, II<sup>nd</sup> and III<sup>rd</sup> Year separately, the amount of prize was decided as Rs. 501, 751 and 1001 respectively. The committee had successfully carried out the competitive exam. Total nine toper students from the exam results are selected and had distributed the prize amount respectively. Nominal fees of 50 Rs have been collected from each science student regarding this. This collected money had been utilized for drafting of question paper, printing, remuneration to supervisor, remuneration to paper checking and prize distribution.