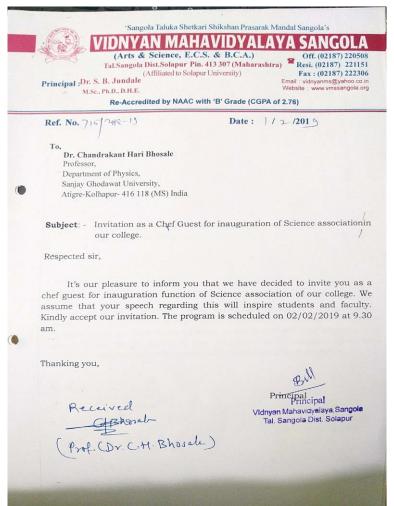

# Invitation and thanking letters

The present committee had carried out an informative inauguration function on 02/02/2019. The committee had appointed well recognized scientist Dr. Chandrakant Bhosale former Head Department of Physics Shivaji University Kolhapur. as a chief guest for the function. According to the planning of the committee the program was conducted successfully.