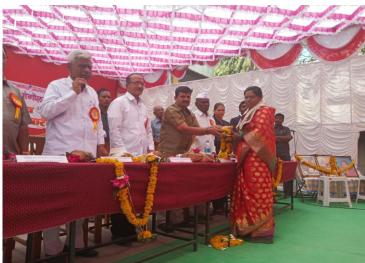

The present committee had carried out an informative inauguration function on 02/02/2019. The committee had appointed well recognized scientist Dr. Chandrakant Bhosale former Head Department of Physics Shivaji University Kolhapur. as a chief guest for the function. According to the planning of the committee the program was conducted successfully.

## Honorable chief guest Dr. Chandrakant Hari Bhosale

# Speech by Honorable chief guest Dr. Chandrakant Bhosale

Honorable chief guest delivering an interesting lecture regarding solar energy and its importance of utilization in day to day life