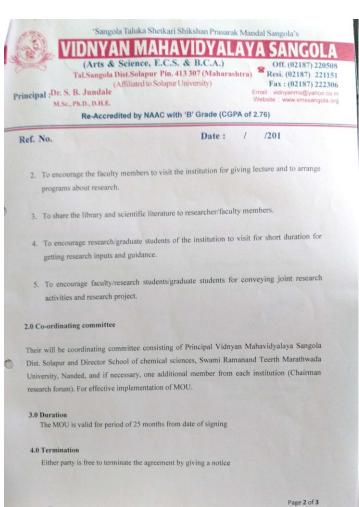

# **Annual Report -2018-19**

#### **Vision**

Striving to contribute towards research in student, society and prepare students for a varied and changing world.

# Vidnyan Mandal

(2018-19)

Under the head of Forum for institutional research and e-sources principal Dr. Sahebrao Jundale had decided to formulate a committee of vidnyan mandal. This committee was formulated to provoke student to create scientific awareness amongst themselves. During the meeting held in presence of IQAC committee and principal the committee was formulated as follows.