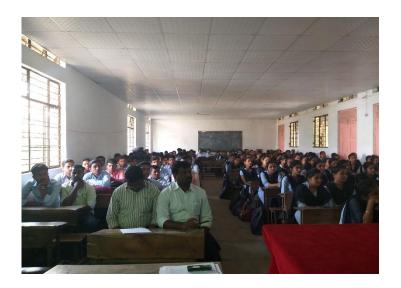

The present committee had carried out an informative inauguration function on 02/02/2019. The committee had appointed well recognized scientist Dr. Chandrakant Bhosale former Head Department of Physics Shivaji University Kolhapur. as a chief guest for the function. According to the planning of the committee the program was conducted successfully.

# Inauguration of Vidnyan Mandal