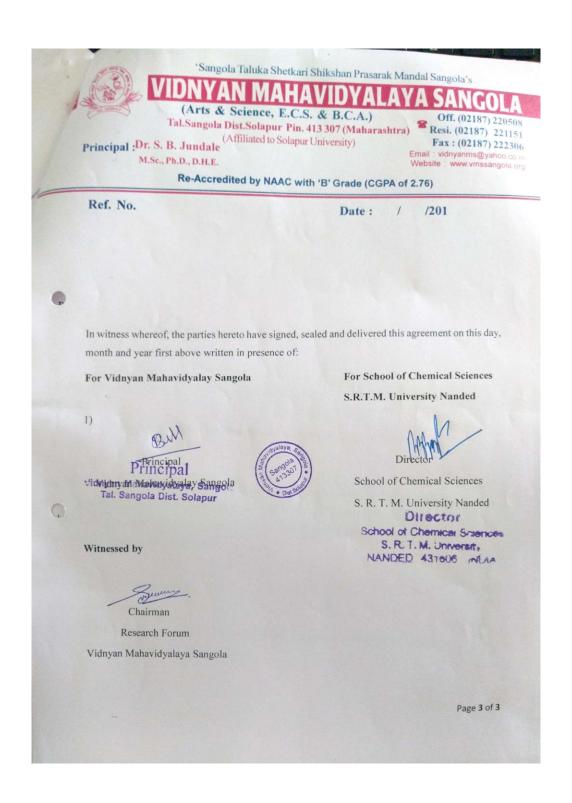

e problems faced by the research students and teachers working in the rural areas. The forum had developed MOUs with the Punyashlok Ahilyadevi Holkar Solapur University, Solapur and Swami Ramanand Teerth Marathwada University Nanded. These MOUs will give the researcher to scan their samples on sophisticated instrumentation facility of the university such as NMR, XRD, IR, Thermogravimetric analysis. This MOU will also give opportunity to access the books research journals in the University laboratory. The researchers may also work collaboratively with the imminent researchers and professors of the Universities.

#### Memorandum of Understanding for research (MOU) with

## S. R. T. M. University Nanded





# Memorandum of Understanding for research (MOU) with S. R. T. M. University Nanded



# Memorandum of Understanding for research (MOU) with Punyashlok Ahilyadevi Holkar Solapur University, Solapur





# Memorandum of Understanding for research (MOU) with Punyashlok Ahilyadevi Holkar Solapur University, Solapur



# Memorandum of Understanding for research (MOU) with Punyashlok Ahilyadevi Holkar Solapur University, Solapur

Prof. Dr. R. B. Bhosale Director School of chemical Science Punyashlok Ahilyadevi Holkar Solapur University, Solapur. Prof. S. N. Shringare signing the MOU with Vidnyan Mahavidyalay Sangola.



## Reasearch proposals submitted to the BCUD Punyashlok Ahilyadevi Holkar Solapur University, Solapur under "seed money for research"

Punyashlok Ahilyadevi Holkar Solapur University Had called for the research proposal for promoting the research on 6 September