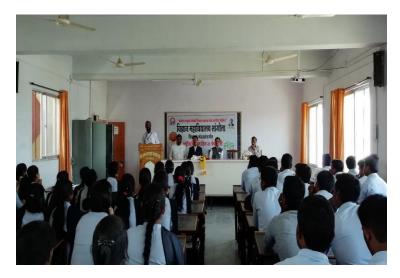

# Inauguration of Vidnyan Mandal

# Science Talent Search Examination- 2018-19 (STSE-2018-19)

Vidnyan Mandal further carried a Science talent search examination to update the knowledge regarding the science and creating awareness amongst the science student. The committee formulate an objective question paper containing questions from different Strems of science from the expert professor working in the college campus. Precaution was taken that the questions are very basic and should also touch to the resent research in the concerned stream of science. These questions and answers also provoke the students to think about the social benefits and the positive changes occurring due to the research in the science and to create a scientific view amongst them. The students have also benefited to create the competitional view for various competitive examinations they are going to face in future.