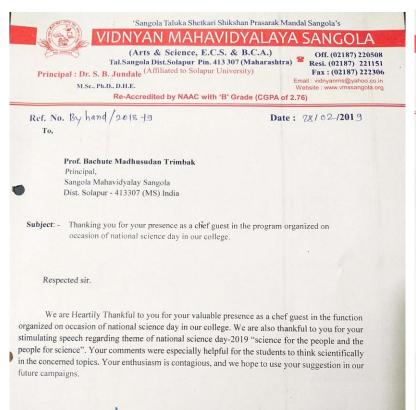

Sangola had appointed as a chief guest. In this program Dr. Tanaji Mane Head Department of Physics Sangola college Sangola has also invited for delivering an informative lecture on the life history of Prof. C. V. Raman. The program was successfully carried out by the committee. In the lecture of chief guest Dr. Madhusudan Bachute sir had explained to students that how to develop a scientific approach in day to day life and usefulness of the scientific awareness regarding eradication of superstitions in society.

#### National Science day 2019



## Minutes of the meeting



Speech of Honorable Principal Dr. Madhusudan Bachute



## Invitation and thanking letters

## Honorable chief guest Principal Dr. Madhusudan Bachute

Principal

Vidnyan Mahavidyalaya, Sango Tal. Sangola Dist. Solapur





# Invitation and thanking letters Honorable Guest Dr. Tanaji Mane





Principal'
Vidnyan Mahavidyalaya, Sangola
Tal. Sangola Dist. Solapur

Ruered July

# National Science day-2019





Speech of Honorable Principal Dr. Madhusudan Bachute and Dr. Tanaji Mane





## Prize distribution to the rankers of STSE-2018-19









#### Prize distribution to the rankers of STSE-2018-19





## News in the Newspaper regarding inauguration function



## M.O.U linkage and consultancy

The forum for institutional research and e-sources had initiated for creating memorandum of understanding between the institution and other institutions. The MOU formulated are not only helping to extend the research activities in the institution but also helps to resolve the problems faced by the research student