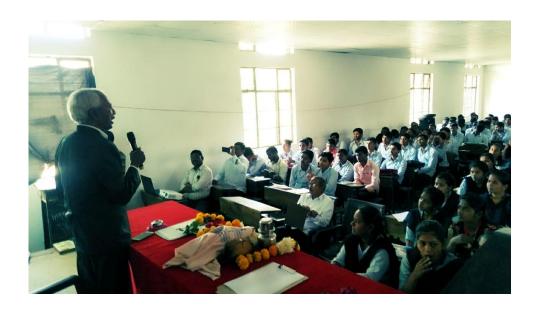

The present committee had carried out an informative inauguration function on 02/02/2019. The committee had appointed well recognized scientist Dr. Chandrakant Bhosale former Head Department of Physics Shivaji University Kolhapur. as a chief guest for the function. According to the planning of the committee the program was conducted successfully.

## Honorable chief guest Dr. Chandrakant Hari Bhosale

# Speech by Honorable chief guest Dr. Chandrakant Bhosale

Honorable chief guest delivering an interesting lecture regarding solar energy and its importance of utilization in day to day life