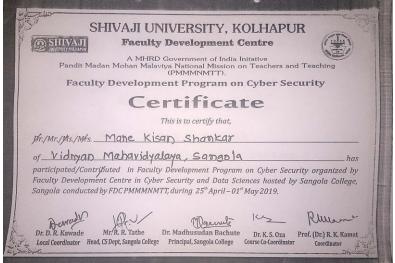

The present committee had carried out an informative inauguration function on 02/02/2019. The committee had appointed well recognized scientist Dr. Chandrakant Bhosale former Head Department of Physics Shivaji University Kolhapur. as a chief guest for the function. According to the planning of the committee the program was conducted successfully.