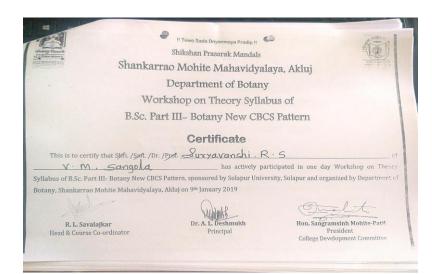

.T.M. UNIVERSITY, DNYANTEERTH, VISHNUPURI, NANDED-431606

  MR. S. N. KADAM, VIDNYAN MAHAVIDYALAYA, SANGOLA,
  NEAR S T STAND, SOLAPUR-413307
  DIRECTOR (BCUD), SOLAPUR UNIVERSITY, SOLAPUR PUNE RD,
  KEGAON, SOLAPUR - 413255
  DIRECTOR, HIGHER EDUCATION, CENTRAL BLDG., PUNE-1
  GHARD FILE. (L. N. Sahu) Section Officer

### Participation of the faculty in various National and International conferences for research

College had always supported the faculty for attending the National, International research conferences, orientation courses, refresher courses held in their respective research areas. Following faculties have attended the conferences in academic year 2018-19 and had successfully delivered their full-length research papers or poster presentation.





























































#### Teachers availing PG recognition Certificates In college





#### Teachers availing PG recognition Certificates In college





#### Teachers availing PG recognition Certificates In college



#### SOLAPUR UNIVERSITY, SOLAPUR

Solapur Puna Highway, Kegaon, Solapur-413255 Maharashtra. Board of Colleges & University Development (BCUD Section) Hon Director B.C.U.D. 91-0217-2744777

Phone Fax

91-0217-2744779 subcud@yahap.cp.in

Ref No: SOLJUTY/AFFI/ 157/65)

Email

Date: 6-15 MAY 2006

Shri. Rite D.K. A/P- Nampick, Tai-Phaitan,

Dist- Satara.

Subject: Recognition as a Post-Graduate Teacher for M.PhikPhr.D/Post Graduate Course.

Sir/Madam,

With reference to your application for recognition as a Post-Graduate teacher of this University, and on the recommendat