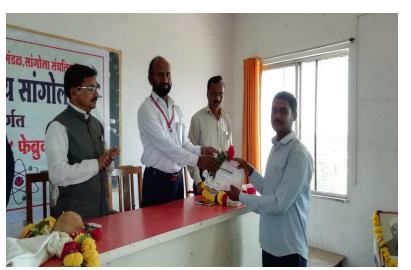

The present committee had carried out an informative inauguration function on 02/02/2019. The committee had appointed well recognized scientist Dr. Chandrakant Bhosale former Head Department of Physics Shivaji University Kolhapur. as a chief guest for the function. According to the planning of the committee the program was conducted successfully.

# Inauguration of Vidnyan Mandal

## Honorable chief guest Dr. Chandrakant Hari Bhosale