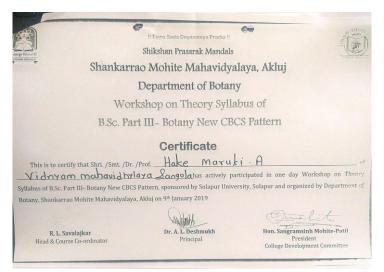

ry S.R.T.M. UNIVERSITY, DNYANTEERTH, VISHNUPURI, NANDED-431606

  MR. S. N. KADAM, VIDNYAN MAHAVIDYALAYA, SANGOLA,
  NEAR S T STAND, SOLAPUR-413307
  DIRECTOR (BCUD), SOLAPUR UNIVERSITY, SOLAPUR PUNE RD,
  KEGAON, SOLAPUR - 413255
  DIRECTOR, HIGHER EDUCATION, CENTRAL BLDG., PUNE-1
  GHARD FILE. (L. N. Sahu) Section Officer

### Participation of the faculty in various National and International conferences for research

College had always supported the faculty for attending the National, International research conferences, orientation courses, refresher courses held in their respective research areas. Following faculties have attended the conferences in academic year 2018-19 and had successfully delivered their full-length research papers or poster presentation.





























































#### Teachers availing PG recognition Certificates In college





#### Teachers availing PG recognition Certificates In college





#### Teachers availing PG recognition Certificates In college



#### SOLAPUR UNIVERSITY, SOLAPUR

Solapur Puna Highway, Kegaon, Solapur-413255 Maharashtra. Board of Colleges & University Development (BCUD Section) Hon Director B.C.U.D. 91-0217-2744777

Phone Fax

91-0217-2744779 subcud@yahap.cp.in

Ref No: SOLJUTY/AFFI/ 157/65)

Email

Date: 6-15 MAY 2006

Shri. Rite D.K. A/P- Nampick, Tai-Phaitan,

Dist- Satara.

Subject: Recognition as a Post-Graduate Teacher for M.PhikPhr.D/Post Graduate Course.

Sir/Madam,

With reference to your application for recognition as a Post-Graduate teacher of this University, and on the recom