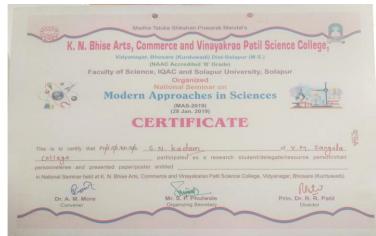

The present committee had carried out an informative inauguration function on 02/02/2019. The committee had appointed well recognized scientist Dr. Chandrakant Bhosale former Head Department of Physics Shivaji University Kolhapur. as a chief guest for the function. According to the planning of the committee the program was conducted successfully.