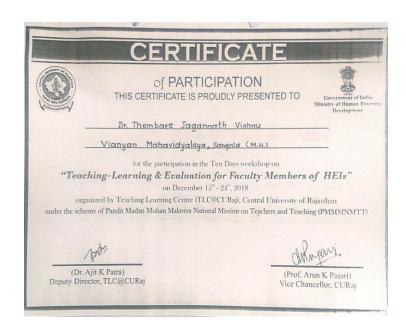

. UNIVERSITY, DNYANTEERTH, VISHNUPURI, NANDED-431606

  MR. S. N. KADAM, VIDNYAN MAHAVIDYALAYA, SANGOLA,
  NEAR S T STAND, SOLAPUR-413307
  DIRECTOR (BCUD), SOLAPUR UNIVERSITY, SOLAPUR PUNE RD,
  KEGAON, SOLAPUR - 413255
  DIRECTOR, HIGHER EDUCATION, CENTRAL BLDG., PUNE-1
  GHARD FILE. (L. N. Sahu) Section Officer

### Participation of the faculty in various National and International conferences for research

College had always supported the faculty for attending the National, International research conferences, orientation courses, refresher courses held in their respective research areas. Following faculties have attended the conferences in academic year 2018-19 and had successfully delivered their full-length research papers or poster presentation.





























































#### Teachers availing PG recognition Certificates In college





#### Teachers availing PG recognition Certificates In college





#### Teachers availing PG recognition Certificates In college



#### SOLAPUR UNIVERSITY, SOLAPUR

Solapur Puna Highway, Kegaon, Solapur-413255 Maharashtra. Board of Colleges & University Development (BCUD Section) Hon Director B.C.U.D. 91-0217-2744777

Phone Fax

91-0217-2744779 subcud@yahap.cp.in

Ref No: SOLJUTY/AFFI/ 157/65)

Email

Date: 6-15 MAY 2006

Shri. Rite D.K. A/P- Nampick, Tai-Phaitan,

Dist- Satara.

Subject: Recognition as a Post-Graduate Teacher for M.PhikPhr.D/Post Graduate Course.

Sir/Madam,

With reference to your application for recognition as a Post-Graduate teacher of this University, and on the recommendation