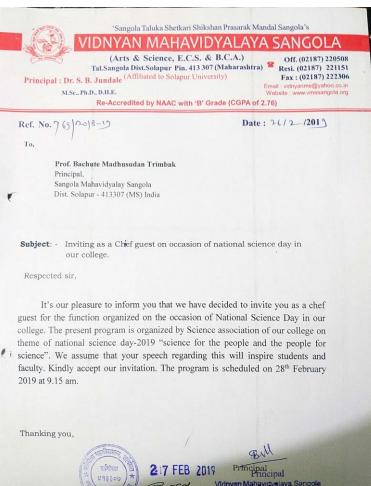

ngola had appointed as a chief guest. In this program Dr. Tanaji Mane Head Department of Physics Sangola college Sangola has also invited for delivering an informative lecture on the life history of Prof. C. V. Raman. The program was successfully carried out by the committee. In the lecture of chief guest Dr. Madhusudan Bachute sir had explained to students that how to develop a scientific approach in day to day life and usefulness of the scientific awareness regarding eradication of superstitions in society.

#### National Science day 2019



## Minutes of the meeting



Speech of Honorable Principal Dr. Madhusudan Bachute



## Invitation and thanking letters

## Honorable chief guest Principal Dr. Madhusudan Bachute

Principal

Vidnyan Mahavidyalaya, Sango Tal. Sangola Dist. Solapur





# Invitation and thanking letters Honorable Guest Dr. Tanaji Mane





Principal'
Vidnyan Mahavidyalaya, Sangola
Tal. Sangola Dist. Solapur

Ruered July

# National Science day-2019





Speech of Honorable Principal Dr. Madhusudan Bachute and Dr. Tanaji Mane





## Prize distribution to the rankers of STSE-2018-19









#### Prize distribution to the rankers of STSE-2018-19





## News in the Newspaper regarding inauguration function



## M.O.U linkage and consultancy

The forum for institutional research and e-sources had initiated for creating memorandum of understanding between the institution and other institutions. The MOU formulated are not only helping to extend the research activities in the institution but also helps to resolve the problems faced by the research students