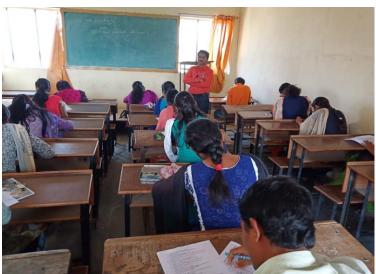

# Science Talent Search Examination- 2018-19 (STSE-2018-19)

Vidnyan Mandal further carried a Science talent search examination to update the knowledge regarding the science and creating awareness amongst the science student. The committee formulate an objective question paper containing questions from different Strems of science from the expert professor working in the college campus. Precaution was taken that the questions are very basic and should also touch to the resent research in the concerned stream of science. These questions and answers also provoke the students to think about the social benefits and the positive changes occurring due to the research in the science and to create a scientific view amongst them. The students have also benefited to create the competitional view for various competitive examinations they are going to face in future.

The committee also decided to give I<sup>st</sup>, II<sup>nd</sup>, and III<sup>rd</sup> prizes correspondingly as first three students from B.Sc. I<sup>st</sup>, II<sup>nd</sup> and III<sup>rd</sup> Year separately, the amount of prize was decided as Rs. 501, 751 and 1001 respectively. The committee had successfully carried out the competitive exam. Total nine toper students from the exam results are selected and had distributed the prize amount respectively. Nominal fees of 50 Rs have been collected from each science student regarding this. This collected money had been utilized for drafting of question paper, printing, remuneration to supervisor, remuneration to paper checking and prize distribution.