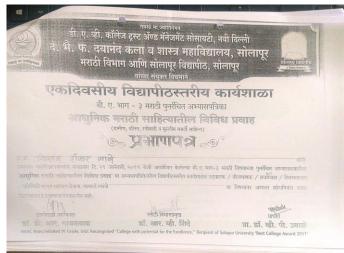

.R.T.M. UNIVERSITY, DNYANTEERTH, VISHNUPURI, NANDED-431606

  MR. S. N. KADAM, VIDNYAN MAHAVIDYALAYA, SANGOLA,
  NEAR S T STAND, SOLAPUR-413307
  DIRECTOR (BCUD), SOLAPUR UNIVERSITY, SOLAPUR PUNE RD,
  KEGAON, SOLAPUR - 413255
  DIRECTOR, HIGHER EDUCATION, CENTRAL BLDG., PUNE-1
  GHARD FILE. (L. N. Sahu) Section Officer

### Participation of the faculty in various National and International conferences for research

College had always supported the faculty for attending the National, International research conferences, orientation courses, refresher courses held in their respective research areas. Following faculties have attended the conferences in academic year 2018-19 and had successfully delivered their full-length research papers or poster presentation.





























































#### Teachers availing PG recognition Certificates In college





#### Teachers availing PG recognition Certificates In college





#### Teachers availing PG recognition Certificates In college



#### SOLAPUR UNIVERSITY, SOLAPUR

Solapur Puna Highway, Kegaon, Solapur-413255 Maharashtra. Board of Colleges & University Development (BCUD Section) Hon Director B.C.U.D. 91-0217-2744777

Phone Fax

91-0217-2744779 subcud@yahap.cp.in

Ref No: SOLJUTY/AFFI/ 157/65)

Email

Date: 6-15 MAY 2006

Shri. Rite D.K. A/P- Nampick, Tai-Phaitan,

Dist- Satara.

Subject: Recognition as a Post-Graduate Teacher for M.PhikPhr.D/Post Graduate Course.

Sir/Madam,

With reference to your application for recognition as a Post-Graduate teacher of this University, and on the recommend