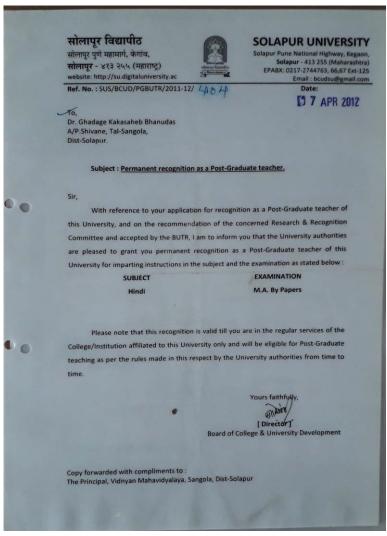

The present committee had carried out an informative inauguration function on 02/02/2019. The committee had appointed well recognized scientist Dr. Chandrakant Bhosale former Head Department of Physics Shivaji University Kolhapur. as a chief guest for the function. According to the planning of the committee the program was conducted successfully.