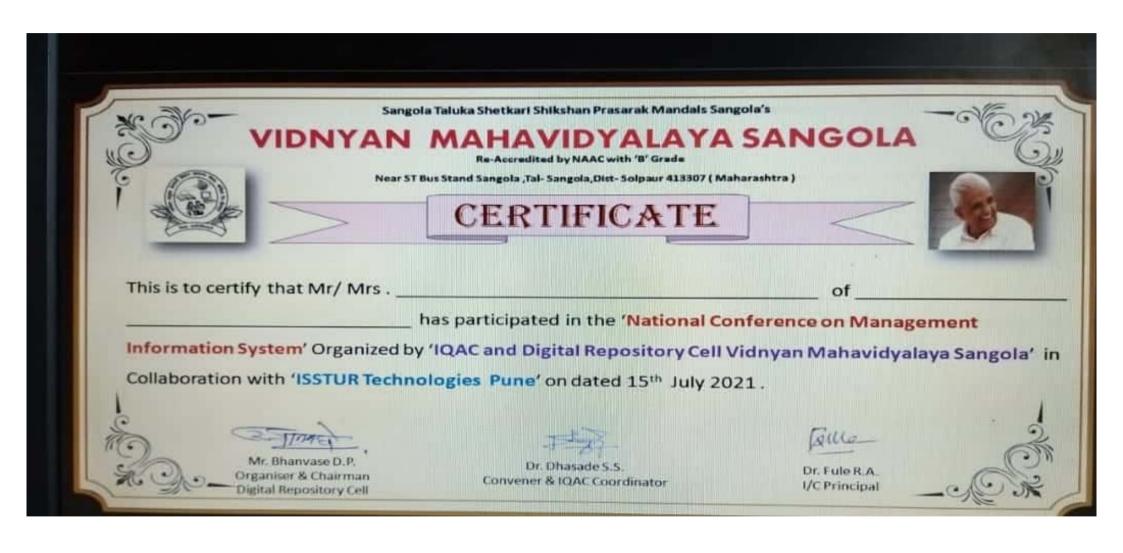

## VIDNYAN MAHAVIDYALAYA SANGOLA

Re-Accredited by NAAC with 'B' Grade

Near ST Bus Stand Sangola ,Tal- Sangola, Dist- Solpaur 413307 (Maharashtra)

This is to certify that Mr/ Mrs . Dr.Sudhakar D Bhoite

of Chh.Shahu Institute CSIBER Kolhapur

has participated in the 'National Conference

on Management Information System' Organized by 'IQAC and Digital Repository Cell Vidnyan

Mahavidyalaya Sangola' in Collaboration with 'ISSTUR Technologies Pune' on dated 15th July 2021.

Mr. Bhanvase D.P. Organiser & Chairman Digital Repository Cell

Dr. Dhasade S.S. Convener & IQAC Coordinator Dr. Fule R.A. I/C Principal महाविद्यालयातील सर्व विद्यार्थ्यांना कळविण्यात येते की, आई क्यू ए सी आणि डिजिटल रिपोजिटरी सेल, विज्ञान महाविद्यालय सांगोला आणि आय एस एस टी यु आर टेक्नॉलॉजी, पुणे यांचे संयुक्त विद्यमाने मॅनेजमेंट इन्फॉर्मेशन सिस्टीम खास करून विद्यार्थ्यांच्या साठी आणि विद्यार्थ्यांच्या सोयीसाठी तयार करण्यात आलेली असून यामध्ये विद्यार्थ्यांच्या ऑनलाईन ऍडमिशन पासून विद्यार्थ्याच्या ऑनलाइन टिचिंग पर्यंत प्लॅटफॉर्म उपलब्ध करून देण्यात आलेला आहे. विद्यार्थ्यांनी महाविद्यालय मध्ये ऑनलाइन प्रवेश कसा घ्यावा आणि लर्निंग मॅनेजमेंट सिस्टीम याचा वापर कशा पद्धतीने सोयीस्कररित्या आपल्या मोबाईल वरती उपलब्ध करून घ्यायचा आहे, या संदर्भातील इतंभूत माहिती या नॅशनल लेव्हलच्या कॉन्फरन्स मध्ये देण्यात येणार आहे. तरी महाविद्यालयातील सर्व विद्यार्थ्यांनी 15 जुलै 2021 रोजी सकाळी 10:45 वाजता या राष्ट्रीय चर्चासत्रांमध्ये सहभाग नोंदवायचा आहे. सहभागी होण्यासाठी गुगल मीट ची लिंक यथावकाश देण्यात येईल. 5:04 pm