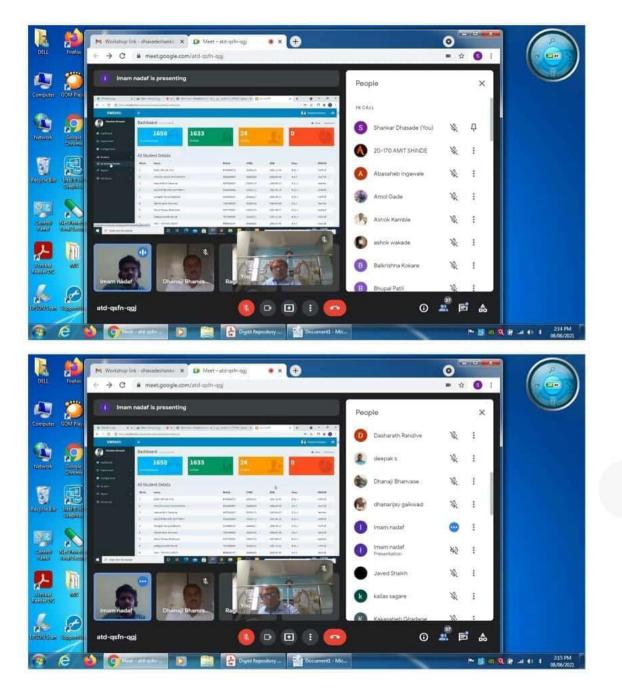

## Vidnyan Mahavidyalaya Sangola

Webinar organized by IQAC , Digital Repository Cell Vidnyan Maahavidyalaya Sangola in Collaboration with ISSTUR Technologies Pune On e\_Campus (MIS).

| To 2:05<br>To 2:11 | Introduction and Welcome<br>Speech | Dr.Dhasade S.S                                 |  |
|--------------------|------------------------------------|------------------------------------------------|--|
| То 2:11            | 0.11 0.1                           |                                                |  |
|                    | Guidance Speech                    | Dr.Fule R.A (Acting Principal)                 |  |
|                    | Demo on Admin Module               | 1                                              |  |
| 2:12 To<br>Onwards | Demo on Management Module          | Mr.Imam Nadaf and Team                         |  |
|                    | Demo on Principal Module           |                                                |  |
|                    | Demo on Account Module             |                                                |  |
|                    | Demo on HOD Module                 |                                                |  |
|                    | Demo on Faculty Module             |                                                |  |
|                    | Demo on Clark Module               |                                                |  |
|                    | Demo on Student Module             |                                                |  |
| of Session         | Vote of Thanks                     | Mr.Lawate P.M.                                 |  |
| r                  | of Session                         | Demo on Clark Module<br>Demo on Student Module |  |

महाविद्यालयातील सर्व शिक्षक शिक्षकेतर कर्मचारी यांना कळविण्यात येते की दिनांक 8 जून २०२१रोजी दुपारी दोन वाजता IQAC, Digital Repository Cell विज्ञान महाविद्यालय सांगोला व ISSTUR Technologies Pune यांच्या संयुक्त विद्यमाने e कम्पस (एम आय एस) या विषयावरती एक दिवसाचे वर्कशॉप आयोजित केले आहे तरी महाविद्यालयातील सर्व शिक्षक व शिक्षकेतर कर्मचाऱ्यांनी ऑनलाइन गूगल मीट वरती दिलेल्या लिंक वर ती 1:45 वाजता उपस्थित राहणे बंधनकारक आहे.https://meet.google.com/atd-qsfn-qgj प्रभारी प्राचार्य डॉ फुले आर. ए. विज्ञान महाविद्यालय सांगोला 11:43 am 🕢

## Vidnyan Mahavidyalaya Sangola

Webinar organized by IQAC, Digital Repository Cell Vidnyan Maahavidyalaya Sangola in Collaboration with ISSTUR Technologies Pune On e\_Campus (MIS).

| Date       | Time           | Subject                            | Name                            |
|------------|----------------|------------------------------------|---------------------------------|
| :          | 2:00 To 2:05   | Introduction and Welcome<br>Speech | Dr.Dhasade S.S                  |
|            | 2:06 To 2:11   | Guidance Speech                    | Dr.Fule R.A (Acting Principal ) |
|            |                | Demo on Admin Module               |                                 |
| 08/06/2021 |                | Demo on Management Module          | Mr.Imam Nadaf and Team          |
|            | 2:12 To        | Demo on Principal Module           |                                 |
|            | Onwards        | Demo on Account Module             |                                 |
|            |                | Demo on HOD Module                 |                                 |
|            |                | Demo on Faculty Module             |                                 |
|            |                | Demo on Clark Module               |                                 |
|            |                | Demo on Student Module             |                                 |
|            | End of Session | Vote of Thanks                     | Mr.Lawate P.M.                  |
|            |                |                                    |                                 |