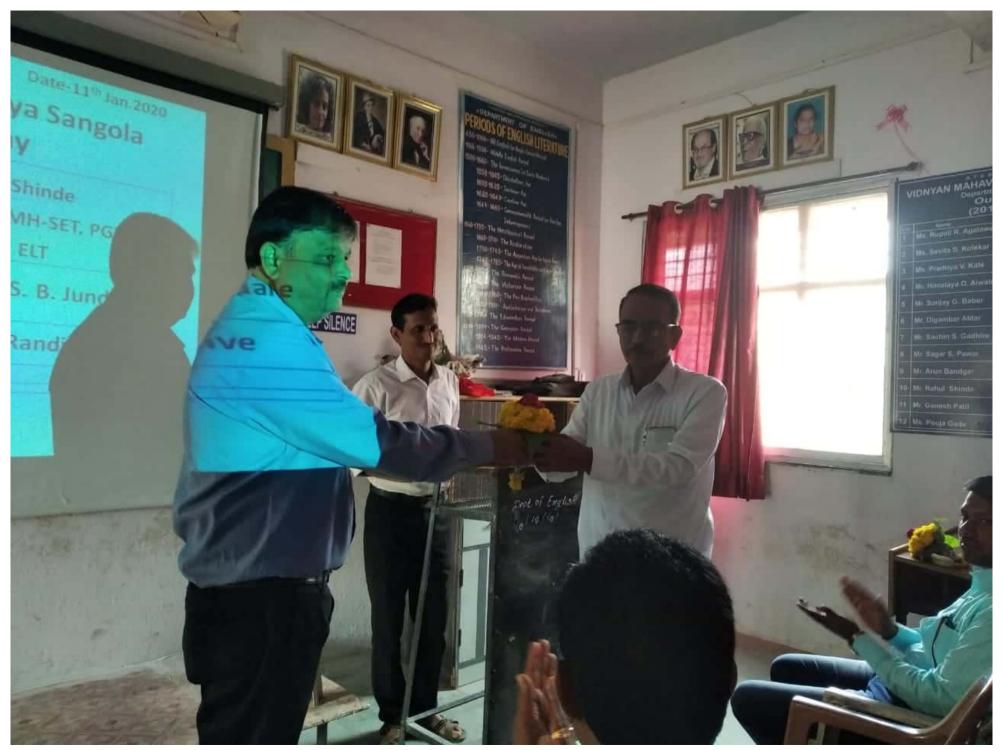

#### **STAFF ACADEMY**

On January 11, 2020, a lecture was organized by Prof. DR Shinde on the subject of Soft Skill Development for the college faculty. 26 professors participated in these programs. On September 28, 2019, a lecture was organized for the college professors on the subject of Indian federal system by Professor Darhysheel Bhandare. 27 professors participated in these programs.

Scanned by CamScanner

Scanned by CamScanner

Scanned by CamScanner

Scanned by CamScanner

Scanned by CamScanner

Staff academy
11/01/2020
Sub- Soft Skill
Development
Lecturer-Assist.Prof- Shinde D.R
Chairman-Dr.
Randive S.R
President-Dr.
Jundale S.B