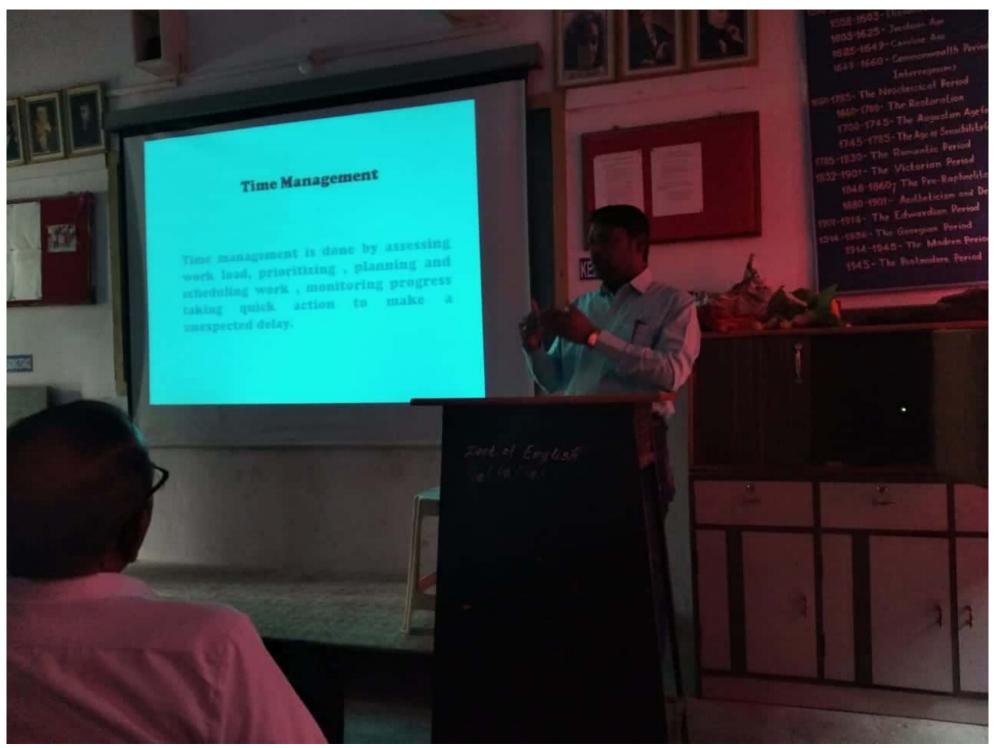

#### **STAFF ACADEMY**

On January 11, 2020, a lecture was organized by Prof. DR Shinde on the subject of Soft Skill Development for the college faculty. 26 professors participated in these programs. On September 28, 2019, a lecture was organized for the college professors on the subject of Indian federal system by Professor Darhysheel Bhandare. 27 professors participated in these programs.

Scanned by CamScanner

Scanned by CamScanner

Scanned by CamScanner

Scanned by CamScanner

Scanned by CamScanner

Staff academy
11/01/2020
Sub- Soft Skill
Development
Lecturer-Assist.Prof- Shinde D.R
Chairman-Dr.
Randive S.R
President-Dr.
Jundale S.B

# Instructions 1. Be clear about your objectives/goals. 2. Identify time wasting activities Make a list of work. 4. Use Diary to plan your work. 5. Arrange your work space comfortably. 6.Do your paper work in time. 7. Make your Calls Short. 8.Don't allow lengthy meetings. 9. Dubble use of time.