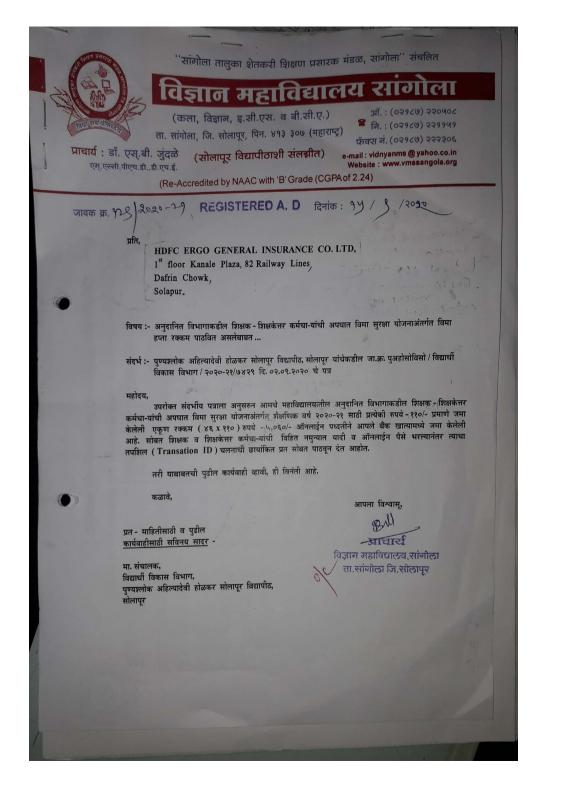

जावक क्रं:-पुअहोसोविसो/विद्यार्थी विकास विभाग/२०२०-२१/ 742

दिनांकः - 2 SEP

प्रति

मा. प्राचार्य / प्राचार्या,

सर्व संलग्नित महाविद्यालये,

पुण्यरलोक अहिल्यादेवी होळकर

सोलापूर विद्यापीठ, सोलापूर.
विषय:- विद्यार्थी पालकासह अपघात विमा योजनेतील विमा प्रिमीयमच्या रक्कमेबाबत...
महोदय / महोदया,

सोलापूर विद्यापीठ व विद्यापीठाशी संलग्नित असणा-या महाविद्यालयात सन २०२०-२१ या वर्षात सर्व विद्यार्थी व त्याचा एक पाल तसेच शिक्षक व शिक्षकेत्तर कर्मचारी यांच्यासाठी अपघात विमा योजना सुरु करण्यासाठी विद्यापीठाने खालील प्रमाणे प्रस्ताव स्विकार असून या संदर्भात विद्यापीठाने एच डी एफ सी एगों जनरल इंन्सुरंस कंपनी ली., सोलापूर या विमा कंपनीशी करार केला आहे. यासाठी प्र विद्यार्थी व त्याचा एक कमावता पालक यांच्यासाठी रू ७५/- वं शिक्षक व शिक्षकेत्तर कर्मचारी यांच्यासा रू १९०/- प्रमाणे विमा प्रिमीयमची रक्कम महाविद्यालयाकडून विद्यार्थीना आकारण्यात यावी. उपरोक्त विमा प्रिमीयम मध्ये विद्यार्थी त्याचा एक पालक यांच्यासाठी सर्व शिक्षक व शिक्षकेत्तर कर्मचारी खालील खालील प्रमाणे विमा सुविधा देण्यात येणार आहेत.

- विद्यार्थी अपघात विमा सुरक्षा योजना खालील परिस्थिती मध्ये लागु राहील 1) Risk Cover for Students, Teaching and Non Teaching
- a) Accidental death 10 lac
- b) Permanent Total disability Rs. 10 lac
- c) Permanent partial disability Rs. 5 lac (As per IRDA rules)
- d) Hospitalization expenses including to & fro charges of Ambulance Rs.1, 00, 000/- (As per IRDA rules
- 2) Risk Cover for Students singal earning Parent
- a) Accidental death 2.5 lac

0

- b) Permanent total disability Rs. 2.5 lac
- c) Permanent partial disability Rs. 1, 25, 000/- (As per IRDA rules)

त्यानूसार (शनिवार व रविवार वगळता) (सोबत जोडलेल्या एच डी एफ सी एगों जनरल इंन्सुरंस कंपनी ली., सोलापूर यांच्या पत्राती तपशिलाप्रमाणे इंग्रजी मध्ये एम एस एक्सलच्या सॉफ्ट कॉपीसह) नमुद ई मेलवर पाठवावी. (विमा यादी स्कॅनकरून, एम एस व फाईलमध्ये पाठविण्यात आलेल्या याद्या गृहीत धरण्यात येणार नाहीत) तसेच विमा प्रिमीयमची सर्व रक्कम विमा कंपनीनी दिलेल तपशिलाप्रमाणे बँकेत ऑनलाईन, धनाकर्षाव्दारे भरणा करावा पैसे भरल्यानंतर त्याचा तपशिल (Transaction ID) व सोबत कि लाभाध्यांच्या यादीची एक प्रत, विमा पावती, प्रथम वारसदार म्हणून (विमा पॉलीसी सुरू झाल्यानंतर अपघात घडल्यास त्याचा दाक करण्यासाठी) विद्यापीठाकडे पाठवावी. तसेच खालील प्रमाणे नियमाचे पालन महाविद्यालयांनी करावयाचे आहे.

- १ ही योजना विद्यापीठ संकुल व संलग्नित महाविद्यालत प्रवेशीत विद्यार्थी, शिक्षक व शिक्षकेत्तर कर्मचारी यांच्यासाठी लागु असेल.
- २ सदर योजना २४ तास ३६५ दिवस संपुर्ण भारत व जगभरात कोठे ही अपघात झाल्यास म्हणजेच विद्यार्थी, शिक्षक व शिक्षकेत्तर कर्मचारी यांचा कुठेही कधी ही अपघाती मृत्यू झाल्यास, अपघातात अपंगत्व आल्यास नियमानुसारू विमा क्लेम देण्यात येईल
- ३ विद्यार्थी,शिक्षक व शिक्षकेत्तर कर्मचारी यांचा अपघातामुळे मृत्यू झाल्यास विमा रक्कम त्यांच्या वारसास देण्यात येईल
- ४ शिक्षक व शिक्षकेत्तर कर्मचारी यांचा अपधात / मृत्यू झाल्यास महाविद्यालयाच्या प्राचार्या मार्फत २५ दिवसाच्या आत टपाल/फॅक्सव्दारे किवा इमेलव्दारे विद्यापीठास कळविणे आवश्यक आहे.

### या विमा याजनेत खालील प्रमाणे बाबींचा समावेश राहणार नाही १. सध्याचे अपंगत्व २. भ्रमिष्टपणा. ३. अमंली पदार्थांच्या अंमलाखाली असताना झालेला अपघात व अपघाती मृत्यू. ४. आत्महत्येचा प्रयत्न, आत्महत्या किंवा जाणीव पुर्वक स्वतःला जख्नी करून घेणे. ५. गुन्हयाच्या उद्देशाने कायद्याचे उल्लंघन करताना आलेला अपघात / मृत्यू. ६. विद्यार्थी, शिक्षक व शिक्षकेत्तर कर्मचारी यांचा बेकायदेशीर कृत्यामध्ये असलेल्या सहभागामूळे झालेली दुखापत / मृत्यू. ७. महाविद्यालय / विद्यापीठ अधिविभागाच्या नियमाचे उल्लंघन करून बेशिस्त वर्तनामुळे किवा हिंसक आंदोलनात सहभागामुळे झालेली दुखापत / मृत्यू. ६ विद्यार्थ्यांचा मृत्य झाल्यास सादर करावयाची कागदपत्रे व त्याचा तपशील. विद्यार्थी, शिक्षक व शिक्षकेत्तर कर्मचारी यांचा अपघाती मृत्यू झाल्यास खालील कागद पत्राची पुर्तता करून सदर कागदपत्रे प्राचार्य यांच्या सहीनोशी प्रमाणित करून २५ दिवसाच्या आत विद्यापीठाकडे व विमा कार्यालयाकडे पाठविण्यात यावेत. १. प्राचार्या मार्फत पुर्ण भरलेला क्लेम फॉर्म, २.अपघाती मृत्यू झालेला असल्यास पोलीसात दिलेली तक्रार (FIR) ची प्रत, ३.पोलीस पंचनामा, ४.शवविच्छेदन अहवाल, ५.मृत्यू प्रमाणपत्र, ६.कॉलेज / विद्यापीठ ओळखपत्र, ७ विमा प्रिमीयमची पावती वारसदराचे विमा क्लेम मिळण्यासाठी सादर करावयाची कागदपत्रे व त्याचा तपशील. १.कॅन्सल्ड चेक/ बँक पासबुक २.आधारकार्ड, ३.पॅनकार्ड, महाविद्यालये व विद्यापीठ अधिविभाग यानी खालील बाबींची नोंद घ्यावी. १. सदर योजनेकरीता अटी व शर्तीबाबत निणर्य घेण्याचे अधिकार विद्यापीठाने राखून ठेवले आहेत. २. विमा योजनेच्या अनुषंगाने वेळेत याद्या विमा कंपनीकडे पाठविणे व प्रस्तावासोवत प्राप्त होणारी कागदपत्रे सादर करावयाची जबाबदारी ही महाविद्यालयातील कर्मचारी तसेच प्राचार्य व विद्यापीठातील अधिविभाग प्रमुख यांची असेलरे ३.एखाद्या कागपत्राच्या पुर्तते अभावी किवा अपूर्ण प्रस्तावामुळे प्रस्ताव अपात्र ठरल्यास त्याची जबाबदारी विद्यापीठ प्रशासनावर ४ महाविद्यालय/अधिविभागाने प्रस्तावाची पूर्तता करताना सूची प्रमाणे तपासून अनुक्रमाप्रमाणे पृष्ठांकित करून सादर करावेत. तरी पुनश्चः आपणास विनंती आहे की, प्रवेशीत विद्यार्थ्यांच्या याद्या दोन दिवसात (शनिवार व रविवार व सुटी वगळता) विमा कंपनीस मेलव्दारे पाठविण्यात यावे व विद्यार्थी प्रवेशानंतर पाच दिवसाच्या आत विमा रक्कम आपल्याकडे जमा न ठेवता विमा कंपनीकडे त्वरीत जमा करण्यात यावी या उपरोक्त कोणत्याही महाविद्यालयाकडून विमा प्रिमीयमची रक्कम विमा कंपनीकडे पाठविण्यास दिरंगाई झाल्यास व त्या दरम्यान विद्यार्थ्यांचा आपघात झाल्यास याची सर्वस्वी जबाबदारी महाविद्यालयाची राहील याची नोंद घ्यावी ही विनंती. कळावे. ्रविद्यार्थी विकास विभाग टीप:- विमा याद्या पाठविण्यासाठी व अधिक माहितीसाठी आपण खालील अधिका-यांशी संपर्क साधावा. HDFC ERGO GENERAL INSURANCE CO. LTD 1st Floor Kanale Plaza, 82 Railway lines Dafrin Chowk Solapur Contact No. 0217-2313106 FAX 2313105 Mr Venugopal Perla Mr. Vinod Suryawanshi Sanket Kalmegh Mobile No. 8308836997 Mobile No. 9922944025 7875176878 Venugopal.Perla@hdfcergo.com Vinod.Suryawanshi@hdfcergo.com Kalmegh .gajanan@hdfcergo.com Insured/ Age/Dob Student Students Parents Students