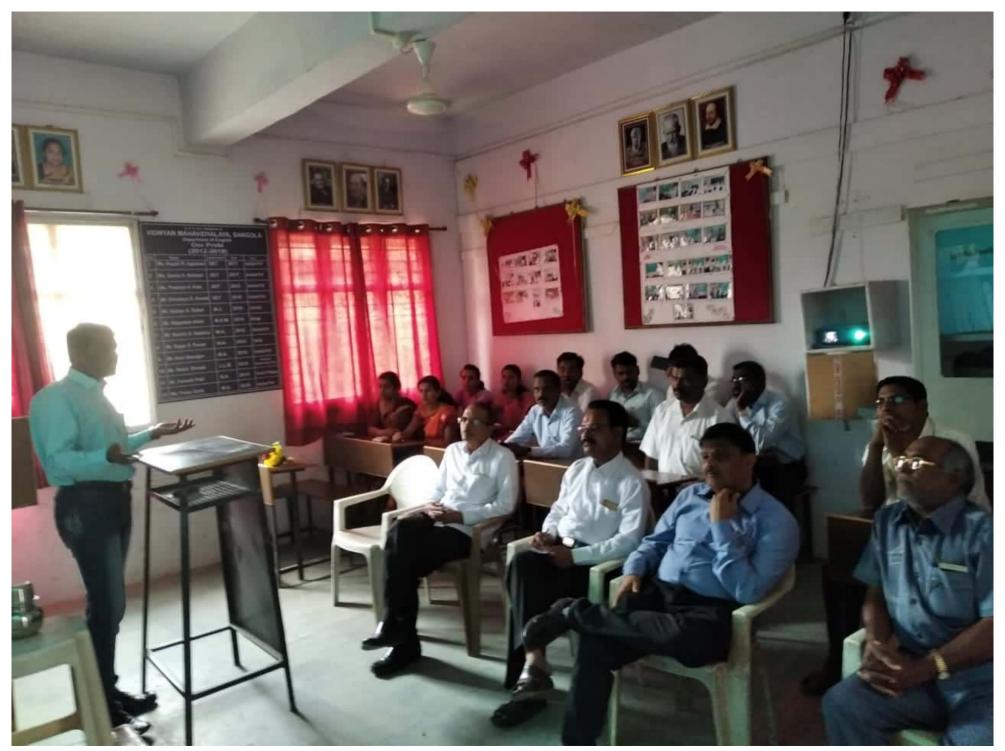

#### **STAFF ACADEMY**

On January 11, 2020, a lecture was organized by Prof. DR Shinde on the subject of Soft Skill Development for the college faculty. 26 professors participated in these programs. On September 28, 2019, a lecture was organized for the college professors on the subject of Indian federal system by Professor Darhysheel Bhandare. 27 professors participated in these programs.

Scanned by CamScanner

Scanned by CamScanner

Scanned by CamScanner

Scanned by CamScanner

Scanned by CamScanner

Staff academy
11/01/2020
Sub- Soft Skill
Development
Lecturer-Assist.Prof- Shinde D.R
Chairman-Dr.
Randive S.R
President-Dr.
Jundale S.B