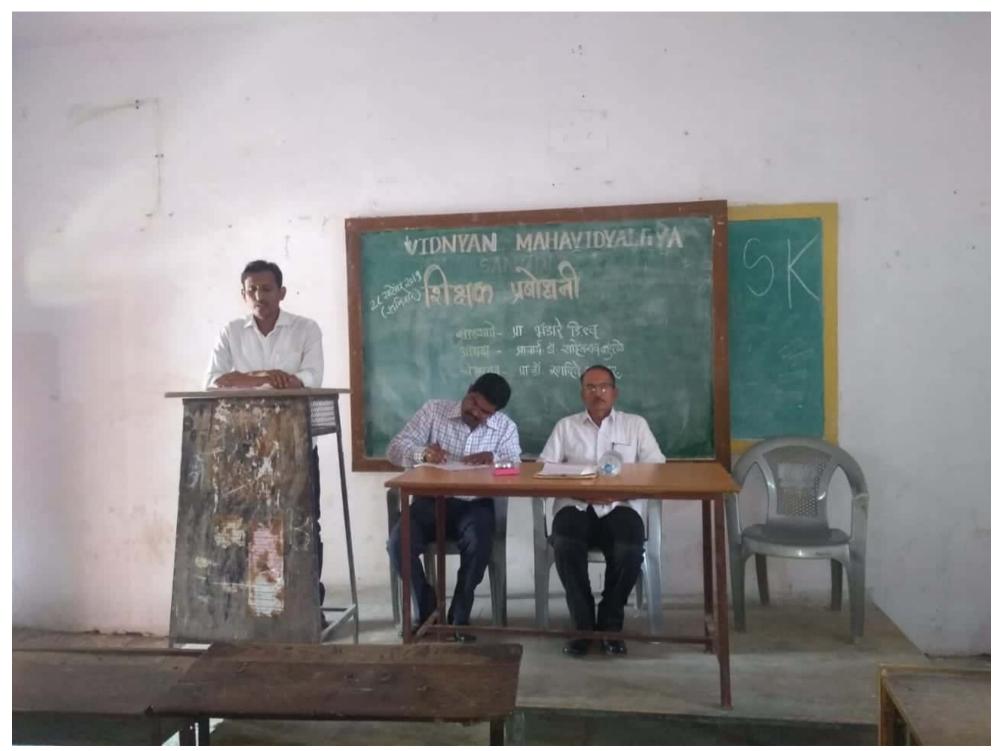

#### **STAFF ACADEMY**

On January 11, 2020, a lecture was organized by Prof. DR Shinde on the subject of Soft Skill Development for the college faculty. 26 professors participated in these programs. On September 28, 2019, a lecture was organized for the college professors on the subject of Indian federal system by Professor Darhysheel Bhandare. 27 professors participated in these programs.

Scanned by CamScanner

Scanned by CamScanner

Scanned by CamScanner

Scanned by CamScanner

Scanned by CamScanner

Staff academy
11/01/2020
Sub- Soft Skill
Development
Lecturer-Assist.Prof- Shinde D.R
Chairman-Dr.
Randive S.R
President-Dr.
Jundale S.B