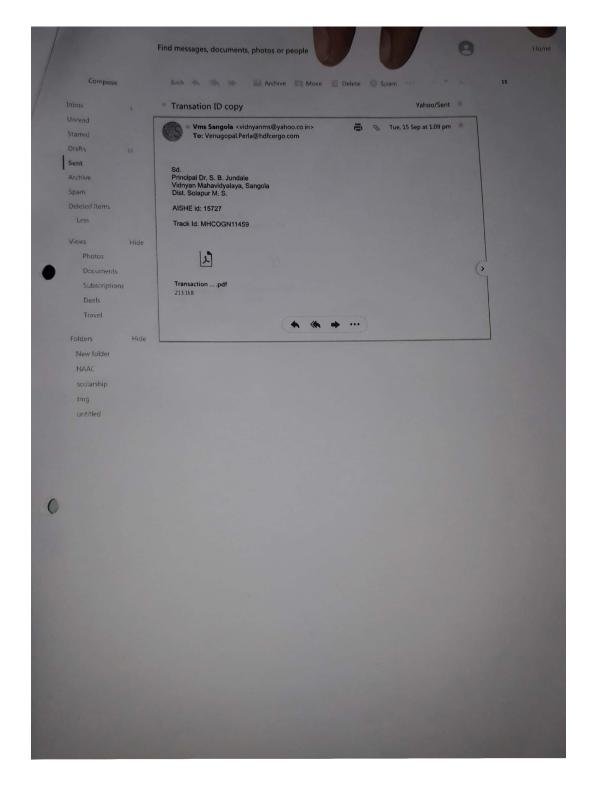

### या विमा याजनेत खालील प्रमाणे बाबींचा समावेश राहणार नाही १. सध्याचे अपंगत्व २. भ्रमिष्टपणा. ३. अमंली पदार्थांच्या अंमलाखाली असताना झालेला अपघात व अपघाती मृत्यू. ४. आत्महत्येचा प्रयत्न, आत्महत्या किंवा जाणीव पुर्वक स्वतःला जख्नी करून घेणे. ५. गुन्हयाच्या उद्देशाने कायद्याचे उल्लंघन करताना आलेला अपघात / मृत्यू. ६. विद्यार्थी, शिक्षक व शिक्षकेत्तर कर्मचारी यांचा बेकायदेशीर कृत्यामध्ये असलेल्या सहभागामूळे झालेली दुखापत / मृत्यू. ७. महाविद्यालय / विद्यापीठ अधिविभागाच्या नियमाचे उल्लंघन करून बेशिस्त वर्तनामुळे किवा हिंसक आंदोलनात सहभागामुळे झालेली दुखापत / मृत्यू. ६ विद्यार्थ्यांचा मृत्य झाल्यास सादर करावयाची कागदपत्रे व त्याचा तपशील. विद्यार्थी, शिक्षक व शिक्षकेत्तर कर्मचारी यांचा अपघाती मृत्यू झाल्यास खालील कागद पत्राची पुर्तता करून सदर कागदपत्रे प्राचार्य यांच्या सहीनोशी प्रमाणित करून २५ दिवसाच्या आत विद्यापीठाकडे व विमा कार्यालयाकडे पाठविण्यात यावेत. १. प्राचार्या मार्फत पुर्ण भरलेला क्लेम फॉर्म, २.अपघाती मृत्यू झालेला असल्यास पोलीसात दिलेली तक्रार (FIR) ची प्रत, ३.पोलीस पंचनामा, ४.शवविच्छेदन अहवाल, ५.मृत्यू प्रमाणपत्र, ६.कॉलेज / विद्यापीठ ओळखपत्र, ७ विमा प्रिमीयमची पावती वारसदराचे विमा क्लेम मिळण्यासाठी सादर करावयाची कागदपत्रे व त्याचा तपशील. १.कॅन्सल्ड चेक/ बँक पासबुक २.आधारकार्ड, ३.पॅनकार्ड, महाविद्यालये व विद्यापीठ अधिविभाग यानी खालील बाबींची नोंद घ्यावी. १. सदर योजनेकरीता अटी व शर्तीबाबत निणर्य घेण्याचे अधिकार विद्यापीठाने राखून ठेवले आहेत. २. विमा योजनेच्या अनुषंगाने वेळेत याद्या विमा कंपनीकडे पाठविणे व प्रस्तावासोवत प्राप्त होणारी कागदपत्रे सादर करावयाची जबाबदारी ही महाविद्यालयातील कर्मचारी तसेच प्राचार्य व विद्यापीठातील अधिविभाग प्रमुख यांची असेलरे ३.एखाद्या कागपत्राच्या पुर्तते अभावी किवा अपूर्ण प्रस्तावामुळे प्रस्ताव अपात्र ठरल्यास त्याची जबाबदारी विद्यापीठ प्रशासनावर ४ महाविद्यालय/अधिविभागाने प्रस्तावाची पूर्तता करताना सूची प्रमाणे तपासून अनुक्रमाप्रमाणे पृष्ठांकित करून सादर करावेत. तरी पुनश्चः आपणास विनंती आहे की, प्रवेशीत विद्यार्थ्यांच्या याद्या दोन दिवसात (शनिवार व रविवार व सुटी वगळता) विमा कंपनीस मेलव्दारे पाठविण्यात यावे व विद्यार्थी प्रवेशानंतर पाच दिवसाच्या आत विमा रक्कम आपल्याकडे जमा न ठेवता विमा कंपनीकडे त्वरीत जमा करण्यात यावी या उपरोक्त कोणत्याही महाविद्यालयाकडून विमा प्रिमीयमची रक्कम विमा कंपनीकडे पाठविण्यास दिरंगाई झाल्यास व त्या दरम्यान विद्यार्थ्यांचा आपघात झाल्यास याची सर्वस्वी जबाबदारी महाविद्यालयाची राहील याची नोंद घ्यावी ही विनंती. कळावे. ्रविद्यार्थी विकास विभाग टीप:- विमा याद्या पाठविण्यासाठी व अधिक माहितीसाठी आपण खालील अधिका-यांशी संपर्क साधावा. HDFC ERGO GENERAL INSURANCE CO. LTD 1st Floor Kanale Plaza, 82 Railway lines Dafrin Chowk Solapur Contact No. 0217-2313106 FAX 2313105 Mr Venugopal Perla Mr. Vinod Suryawanshi Sanket Kalmegh Mobile No. 8308836997 Mobile No. 9922944025 7875176878 Venugopal.Perla@hdfcergo.com Vinod.Suryawanshi@hdfcergo.com Kalmegh .gajanan@hdfcergo.com Insured/ Age/Dob Student Students Parents Students

# HDFC ERGO General Insurance The Directors,

Date: 3 /48/2017 C ERGO

Punyashlok Ahilyadevi Holkar Solapur University, Solapur.

Dear Sir,

0

Please find the below mentioned NEFT detail for online insurance payment.