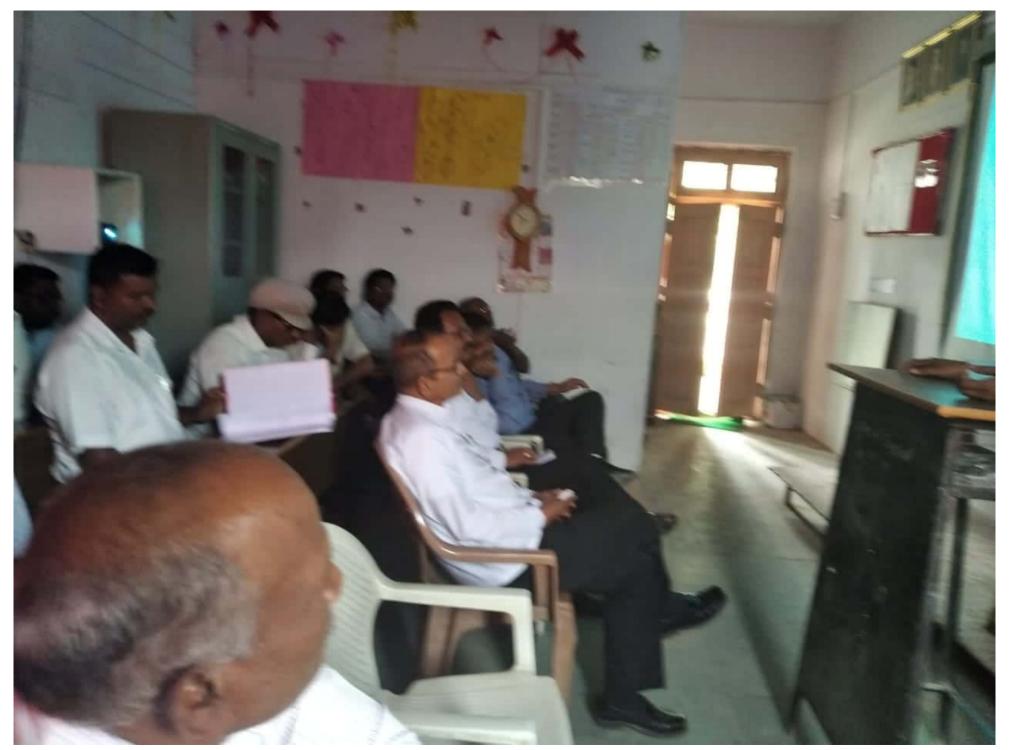

#### **STAFF ACADEMY**

On January 11, 2020, a lecture was organized by Prof. DR Shinde on the subject of Soft Skill Development for the college faculty. 26 professors participated in these programs. On September 28, 2019, a lecture was organized for the college professors on the subject of Indian federal system by Professor Darhysheel Bhandare. 27 professors participated in these programs.

Scanned by CamScanner

Scanned by CamScanner

Scanned by CamScanner

Scanned by CamScanner

Scanned by CamScanner

Staff academy
11/01/2020
Sub- Soft Skill
Development
Lecturer-Assist.Prof- Shinde D.R
Chairman-Dr.
Randive S.R
President-Dr.
Jundale S.B