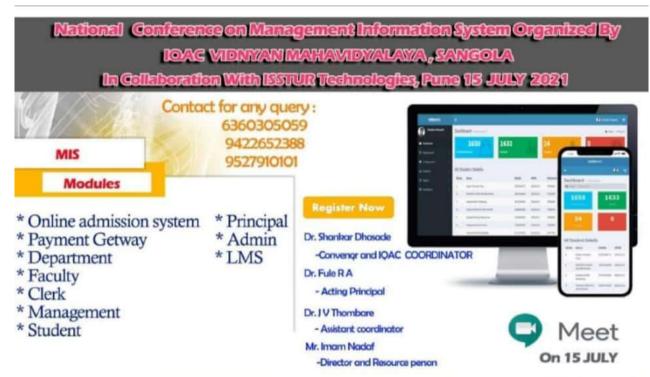

#### Modules

- \* Online admission system
- \* Payment Getway
- \* Department
- \* Faculty
- \* Clerk
- \* Management
- \* Student

\* Principal

\* Admin

\*LMS

Dr. Shanbar Dhasade

-Convengr and IQAC COORDINATOR

Dr. Fule RA

- Acting Principal

Dr. J V Thombare

- Assistant coordinator

Mr. Imam Nadaf

-Director and Resource person