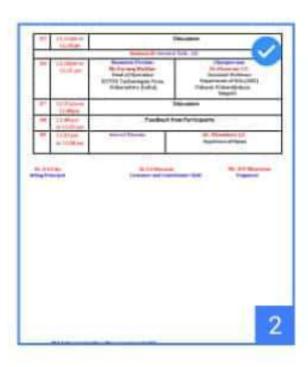

| 05 | 12:15 pm to<br>12:20 pm | Discussion                                                                                          |                                                                                                          |
|----|-------------------------|-----------------------------------------------------------------------------------------------------|----------------------------------------------------------------------------------------------------------|
|    |                         | Session-IV: Invited                                                                                 | d Talk - III                                                                                             |
| 06 | 12:20 pm to<br>12:35 pm | Resource Person: Mr.Farooq Walikar Head of Operation ISSTUR Technologies Pune, Maharashtra (India). | Chairperson: Mr.Bhanvase D.P. Assistant Professor Department of B.Sc.(ECS) Vidnyan Mahavidyalaya Sangola |
| 07 | 12:35 pm to<br>12.40pm  | Discussion                                                                                          |                                                                                                          |
| 08 | 12:40 pm<br>to 12:45 pm | Feedback from Participants                                                                          |                                                                                                          |
| 09 | 12:45 pm<br>to 12:50 pm | Vote of Thanks                                                                                      | <b>Dr. Thombare J.V.</b> Department of Physics                                                           |

| 05 | 12:15 pm to<br>12:20 pm | Discussion                                                                                          |                                                                                                          |
|----|-------------------------|-----------------------------------------------------------------------------------------------------|----------------------------------------------------------------------------------------------------------|
|    |                         | Session-IV: Invi                                                                                    | ted Talk - III                                                                                           |
| 06 | 12:20 pm to<br>12:35 pm | Resource Person: Mr.Farooq Walikar Head of Operation ISSTUR Technologies Pune, Maharashtra (India). | Chairperson: Mr.Bhanvase D.P. Assistant Professor Department of B.Sc.(ECS) Vidnyan Mahavidyalaya Sangola |
| 07 | 12:35 pm to<br>12.40pm  | Discussion                                                                                          |                                                                                                          |
| 08 | 12:40 pm<br>to 12:45 pm | Feedback from Participants                                                                          |                                                                                                          |
| 09 | 12:45 pm<br>to 12:50 pm | Vote of Thanks                                                                                      | Dr. Thombare J.V. Department of Physics                                                                  |

| 05 | 12:15 am to<br>12:20 am | Discussion                                                                                          |                                                                                                          |
|----|-------------------------|-----------------------------------------------------------------------------------------------------|----------------------------------------------------------------------------------------------------------|
|    | -                       | Session-IV: Invited                                                                                 | d Talk - III                                                                                             |
| 06 | 12:20 am to<br>12:35 pm | Resource Person: Mr.Farooq Walikar Head of Operation ISSTUR Technologies Pune, Maharashtra (India). | Chairperson: Mr.Bhanvase D.P. Assistant Professor Department of B.Sc.(ECS) Vidnyan Mahavidyalaya Sangola |
| 07 | 12:35 pm to<br>12.40pm  | Discussion                                                                                          |                                                                                                          |
| 08 | 12:40 pm<br>to 12:45 pm | Feedback from Participants                                                                          |                                                                                                          |
| 09 | 12:45 pm<br>to 12:50 pm | Vote of Thanks                                                                                      | Dr. Thombare J.V. Department of Physics                                                                  |