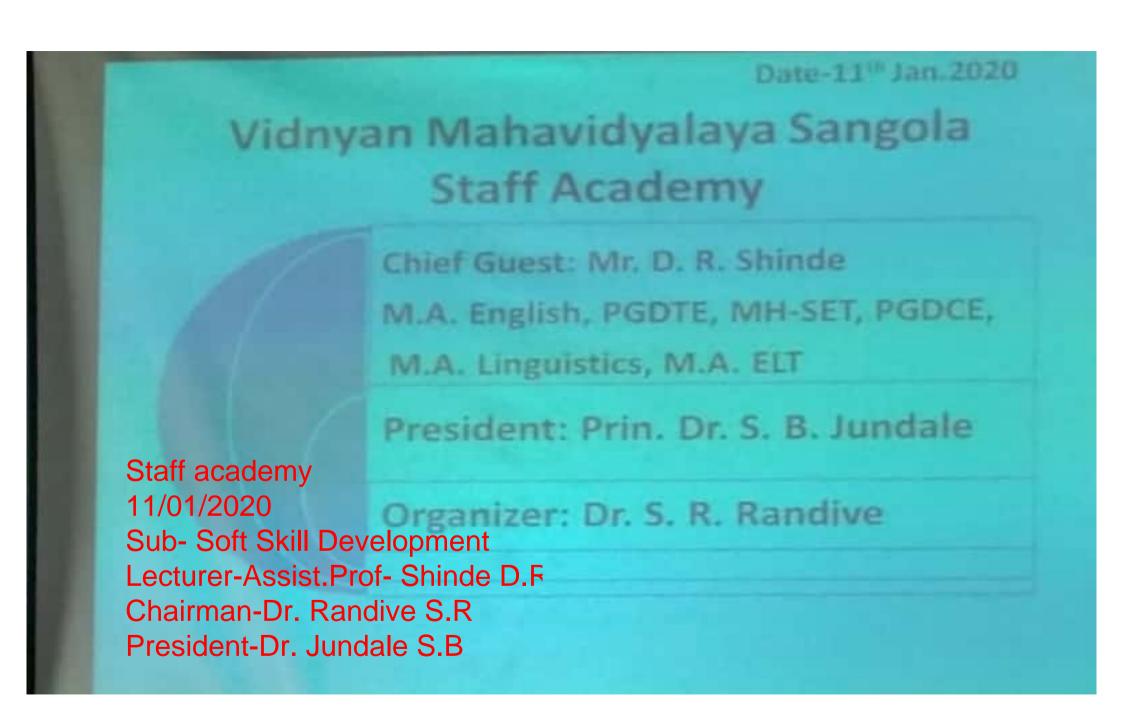

#### **STAFF ACADEMY**

On January 11, 2020, a lecture was organized by Prof. DR Shinde on the subject of Soft Skill Development for the college faculty. 26 professors participated in these programs. On September 28, 2019, a lecture was organized for the college professors on the subject of Indian federal system by Professor Darhysheel Bhandare. 27 professors participated in these programs.

Scanned by CamScanner

Scanned by CamScanner

Scanned by CamScanner

Scanned by CamScanner

Scanned by CamScanner

Staff academy
11/01/2020
Sub- Soft Skill
Development
Lecturer-Assist.Prof- Shinde D.R
Chairman-Dr.
Randive S.R
President-Dr.
Jundale S.B