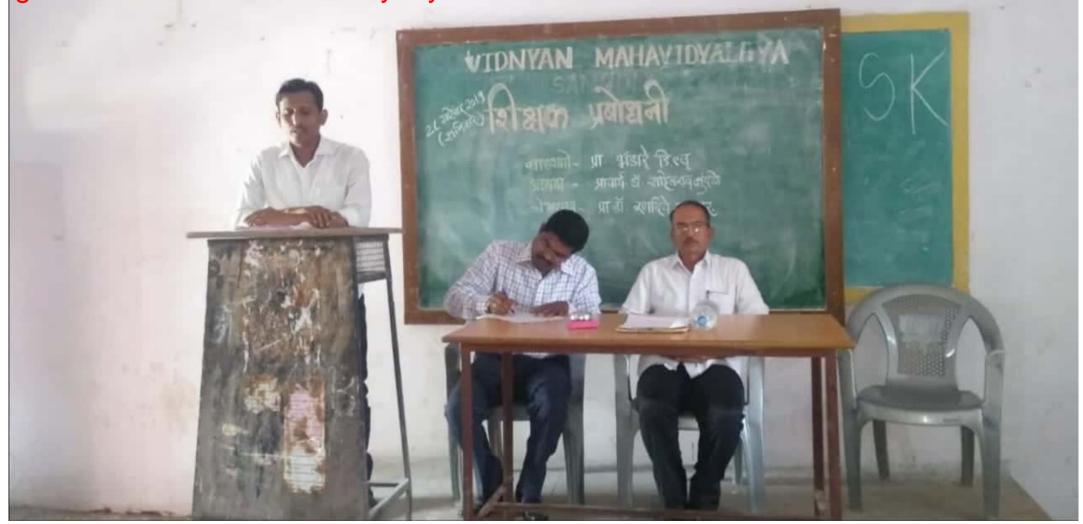

#### **STAFF ACADEMY**

On January 11, 2020, a lecture was organized by Prof. DR Shinde on the subject of Soft Skill Development for the college faculty. 26 professors participated in these programs. On September 28, 2019, a lecture was organized for the college professors on the subject of Indian federal system by Professor Darhysheel Bhandare. 27 professors participated in these programs.

Scanned by CamScanner

Assist. Prof. Bhandare S., delevring the lecture on "Bhartiya Sanghrajya Pranali" organized under staff Academy by staff welfare committee on 28/09/2019

Scanned by CamScanner

Scanned by CamScanner