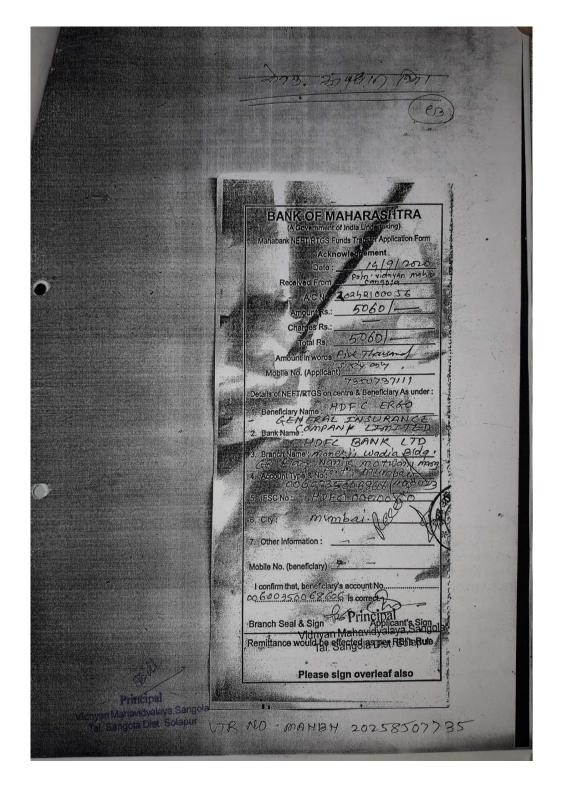

### या विमा याजनेत खालील प्रमाणे बाबींचा समावेश राहणार नाही १. सध्याचे अपंगत्व २. भ्रमिष्टपणा. ३. अमंली पदार्थांच्या अंमलाखाली असताना झालेला अपघात व अपघाती मृत्यू. ४. आत्महत्येचा प्रयत्न, आत्महत्या किंवा जाणीव पुर्वक स्वतःला जख्नी करून घेणे. ५. गुन्हयाच्या उद्देशाने कायद्याचे उल्लंघन करताना आलेला अपघात / मृत्यू. ६. विद्यार्थी, शिक्षक व शिक्षकेत्तर कर्मचारी यांचा बेकायदेशीर कृत्यामध्ये असलेल्या सहभागामूळे झालेली दुखापत / मृत्यू. ७. महाविद्यालय / विद्यापीठ अधिविभागाच्या नियमाचे उल्लंघन करून बेशिस्त वर्तनामुळे किवा हिंसक आंदोलनात सहभागामुळे झालेली दुखापत / मृत्यू. ६ विद्यार्थ्यांचा मृत्य झाल्यास सादर करावयाची कागदपत्रे व त्याचा तपशील. विद्यार्थी, शिक्षक व शिक्षकेत्तर कर्मचारी यांचा अपघाती मृत्यू झाल्यास खालील कागद पत्राची पुर्तता करून सदर कागदपत्रे प्राचार्य यांच्या सहीनोशी प्रमाणित करून २५ दिवसाच्या आत विद्यापीठाकडे व विमा कार्यालयाकडे पाठविण्यात यावेत. १. प्राचार्या मार्फत पुर्ण भरलेला क्लेम फॉर्म, २.अपघाती मृत्यू झालेला असल्यास पोलीसात दिलेली तक्रार (FIR) ची प्रत, ३.पोलीस पंचनामा, ४.शवविच्छेदन अहवाल, ५.मृत्यू प्रमाणपत्र, ६.कॉलेज / विद्यापीठ ओळखपत्र, ७ विमा प्रिमीयमची पावती वारसदराचे विमा क्लेम मिळण्यासाठी सादर करावयाची कागदपत्रे व त्याचा तपशील. १.कॅन्सल्ड चेक/ बँक पासबुक २.आधारकार्ड, ३.पॅनकार्ड, महाविद्यालये व विद्यापीठ अधिविभाग यानी खालील बाबींची नोंद घ्यावी. १. सदर योजनेकरीता अटी व शर्तीबाबत निणर्य घेण्याचे अधिकार विद्यापीठाने राखून ठेवले आहेत. २. विमा योजनेच्या अनुषंगाने वेळेत याद्या विमा कंपनीकडे पाठविणे व प्रस्तावासोवत प्राप्त होणारी कागदपत्रे सादर करावयाची जबाबदारी ही महाविद्यालयातील कर्मचारी तसेच प्राचार्य व विद्यापीठातील अधिविभाग प्रमुख यांची असेलरे ३.एखाद्या कागपत्राच्या पुर्तते अभावी किवा अपूर्ण प्रस्तावामुळे प्रस्ताव अपात्र ठरल्यास त्याची जबाबदारी विद्यापीठ प्रशासनावर ४ महाविद्यालय/अधिविभागाने प्रस्तावाची पूर्तता करताना सूची प्रमाणे तपासून अनुक्रमाप्रमाणे पृष्ठांकित करून सादर करावेत. तरी पुनश्चः आपणास विनंती आहे की, प्रवेशीत विद्यार्थ्यांच्या याद्या दोन दिवसात (शनिवार व रविवार व सुटी वगळता) विमा कंपनीस मेलव्दारे पाठविण्यात यावे व विद्यार्थी प्रवेशानंतर पाच दिवसाच्या आत विमा रक्कम आपल्याकडे जमा न ठेवता विमा कंपनीकडे त्वरीत जमा करण्यात यावी या उपरोक्त कोणत्याही महाविद्यालयाकडून विमा प्रिमीयमची रक्कम विमा कंपनीकडे पाठविण्यास दिरंगाई झाल्यास व त्या दरम्यान विद्यार्थ्यांचा आपघात झाल्यास याची सर्वस्वी जबाबदारी महाविद्यालयाची राहील याची नोंद घ्यावी ही विनंती. कळावे. ्रविद्यार्थी विकास विभाग टीप:- विमा याद्या पाठविण्यासाठी व अधिक माहितीसाठी आपण खालील अधिका-यांशी संपर्क साधावा. HDFC ERGO GENERAL INSURANCE CO. LTD 1st Floor Kanale Plaza, 82 Railway lines Dafrin Chowk Solapur Contact No. 0217-2313106 FAX 2313105 Mr Venugopal Perla Mr. Vinod Suryawanshi Sanket Kalmegh Mobile No. 8308836997 Mobile No. 9922944025 7875176878 Venugopal.Perla@hdfcergo.com Vinod.Suryawanshi@hdfcergo.com Kalmegh .gajanan@hdfcergo.com Insured/ Age/Dob Student Students Parents Students

# HDFC ERGO General Insurance The Directors,

Date: 3 /48/2017 C ERGO

Punyashlok Ahilyadevi Holkar Solapur University, Solapur.

Dear Sir,

0

Please find the below mentioned NEFT detail for online insurance payment.