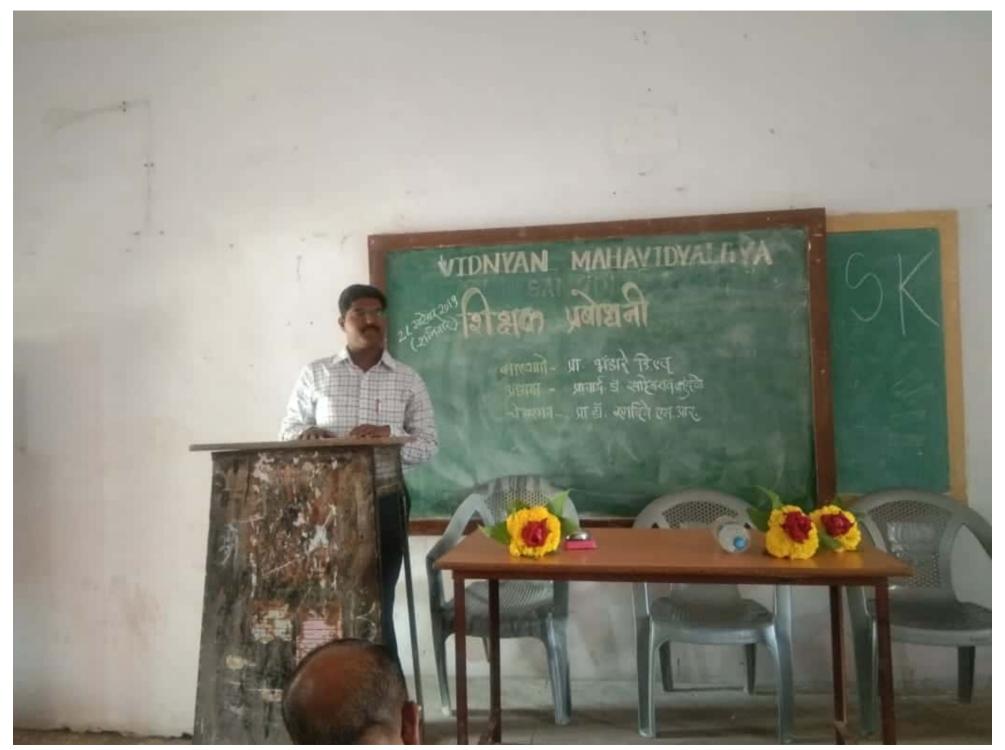

#### **STAFF ACADEMY**

On January 11, 2020, a lecture was organized by Prof. DR Shinde on the subject of Soft Skill Development for the college faculty. 26 professors participated in these programs. On September 28, 2019, a lecture was organized for the college professors on the subject of Indian federal system by Professor Darhysheel Bhandare. 27 professors participated in these programs.

Scanned by CamScanner

Assist. Prof. Bhandare S., delevring the lecture on "Bhartiya Sanghrajya Pranali" organized under staff Academy by staff welfare committee on 28/09/2019

Scanned by CamScanner

Scanned by CamScanner