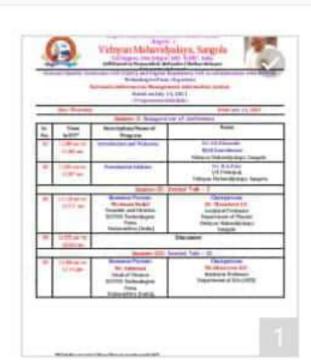

#### Session-I: Inauguration of conference

| Sr.<br>No. | Time<br>in IST*         | Description/Name of Program                                                                        | Name                                                                                                   |
|------------|-------------------------|----------------------------------------------------------------------------------------------------|--------------------------------------------------------------------------------------------------------|
| 01         | 11:00 am to<br>11:05 am | Introduction and Welcome                                                                           | Dr. S.S.Dhasade<br>IQAC Coordinator<br>Vidnyan Mahavidyalaya Sangola                                   |
| 02         | 11:05 am to<br>11:07 am | Presidential Address                                                                               | Dr. R.A.Fule<br>I/C Principal,<br>Vidnyan Mahavidyalaya Sangola                                        |
|            |                         | Session-II: In                                                                                     | vited Talk - I                                                                                         |
| 03         | 11:10 am to<br>11:55 am | Resource Person: Mr.Imam Nadaf Founder and Director, ISSTUR Technologies Pune, Maharashtra (India) | Chairperson: Dr. Thombare J.V. Assistant Professor Department of Physics Vidnyan Mahavidyalaya Sangola |
| 04         | 11:55 am to<br>12:00 am | Discussion                                                                                         |                                                                                                        |
|            |                         | Session-III: In                                                                                    | vited Talk - II                                                                                        |
| 05         | 12:00 am to<br>12:15 pm | Resource Person: Mr. Suleman Head of Finance ISSTUR Technologies Pune, Maharashtra (India).        | Chairperson: Mr.Bhanvase D.P. Assistant Professor Department of B.Sc.(ECS)                             |

| 05 | 12:15 pm to<br>12:20 pm | Discussion                                                                                          |                                                                                                          |
|----|-------------------------|-----------------------------------------------------------------------------------------------------|----------------------------------------------------------------------------------------------------------|
|    |                         | Session-IV: Invi                                                                                    | ted Talk - III                                                                                           |
| 06 | 12:20 pm to<br>12:35 pm | Resource Person: Mr.Farooq Walikar Head of Operation ISSTUR Technologies Pune, Maharashtra (India). | Chairperson: Mr.Bhanvase D.P. Assistant Professor Department of B.Sc.(ECS) Vidnyan Mahavidyalaya Sangola |
| 07 | 12:35 pm to<br>12.40pm  | Discussion                                                                                          |                                                                                                          |
| 08 | 12:40 pm<br>to 12:45 pm | Feedback from Participants                                                                          |                                                                                                          |
| 09 | 12:45 pm<br>to 12:50 pm | Vote of Thanks                                                                                      | Dr. Thombare J.V. Department of Physics                                                                  |

Dr. R A Fule Acting Principal Dr. S S Dhasade Convener and Coordinator IQAC Mr. D P Bhanvase Organizer

#### Session-I: Inauguration of conference

| Sr.<br>No. | Time<br>in IST*         | Description/Name of<br>Program                                                                      | Name                                                                                                   |
|------------|-------------------------|-----------------------------------------------------------------------------------------------------|--------------------------------------------------------------------------------------------------------|
| 01         | 11:00 am to<br>11:05 am | Introduction and Welcome                                                                            | <b>Dr. S.S.Dhasade</b><br>IQAC Coordinator<br>Vidnyan Mahavidyalaya Sangola                            |
| 02         | 11:05 am to<br>11:07 am | Presidential Address                                                                                | <b>Dr. R.A.Fule</b><br>I/C Principal,<br>Vidnyan Mahavidyalaya Sangola                                 |
|            |                         | Session-II: Ir                                                                                      | nvited Talk - I                                                                                        |
| 03         | 11:10 am to<br>11:55 am | Resource Person:  Mr.Imam Nadaf Founder and Director, ISSTUR Technologies Pune, Maharashtra (India) | Chairperson: Dr. Thombare J.V. Assistant Professor Department of Physics Vidnyan Mahavidyalaya Sangola |
| 04         | 11:55 am to<br>12:00 am | Discussion                                                                                          |                                                                                                        |
|            |                         | Session-III: Ir                                                                                     | wited Talk - II                                                                                        |
| 05         | 12:00 am to<br>12:15 am | Resource Person:  Mr. Sulman  Head of Finance ISSTUR Technologies  Pune,  Maharashtra (India).      | Chairperson: Mr.Bhanvase D.P. Assistant Professor Department of B.Sc.(ECS)                             |

| 05 | 12:15 am to<br>12:20 am | Discussion                                                                                          |                                                                                                          |
|----|-------------------------|-----------------------------------------------------------------------------------------------------|----------------------------------------------------------------------------------------------------------|
|    | -                       | Session-IV: Invited                                                                                 | d Talk - III                                                                                             |
| 06 | 12:20 am to<br>12:35 pm | Resource Person: Mr.Farooq Walikar Head of Operation ISSTUR Technologies Pune, Maharashtra (India). | Chairperson: Mr.Bhanvase D.P. Assistant Professor Department of B.Sc.(ECS) Vidnyan Mahavidyalaya Sangola |
| 07 | 12:35 pm to<br>12.40pm  | Discussion                                                                                          |                                                                                                          |
| 08 | 12:40 pm<br>to 12:45 pm | Feedback from Participants                                                                          |                                                                                                          |
| 09 | 12:45 pm<br>to 12:50 pm | Vote of Thanks                                                                                      | Dr. Thombare J.V. Department of Physics                                                                  |