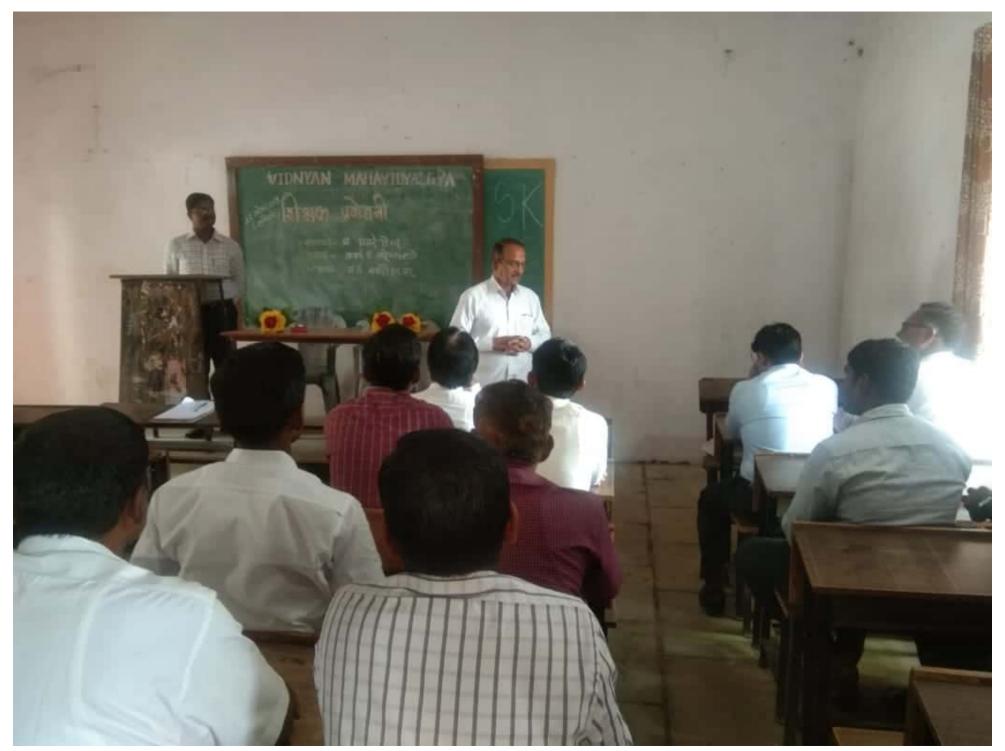

#### **STAFF ACADEMY**

On January 11, 2020, a lecture was organized by Prof. DR Shinde on the subject of Soft Skill Development for the college faculty. 26 professors participated in these programs. On September 28, 2019, a lecture was organized for the college professors on the subject of Indian federal system by Professor Darhysheel Bhandare. 27 professors participated in these programs.

Scanned by CamScanner

Scanned by CamScanner

Scanned by CamScanner

Scanned by CamScanner

Scanned by CamScanner

Staff academy
11/01/2020
Sub- Soft Skill
Development
Lecturer-Assist.Prof- Shinde D.R
Chairman-Dr.
Randive S.R
President-Dr.
Jundale S.B