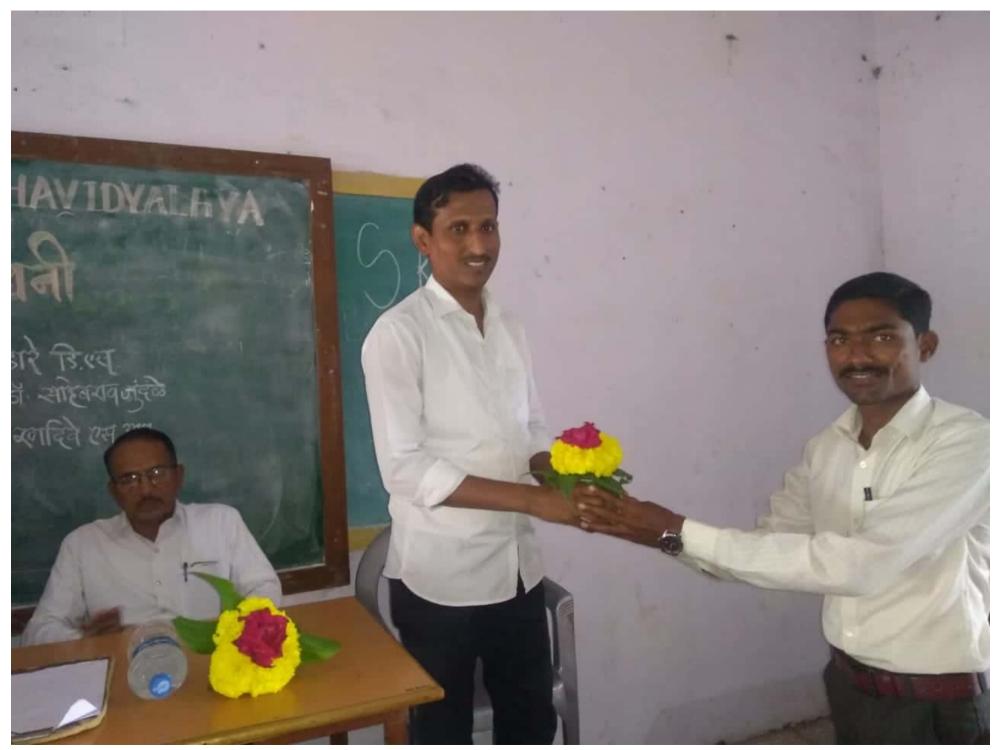

#### **STAFF ACADEMY**

On January 11, 2020, a lecture was organized by Prof. DR Shinde on the subject of Soft Skill Development for the college faculty. 26 professors participated in these programs. On September 28, 2019, a lecture was organized for the college professors on the subject of Indian federal system by Professor Darhysheel Bhandare. 27 professors participated in these programs.

Scanned by CamScanner

Scanned by CamScanner

Scanned by CamScanner

Scanned by CamScanner

Scanned by CamScanner

Staff academy
11/01/2020
Sub- Soft Skill
Development
Lecturer-Assist.Prof- Shinde D.R
Chairman-Dr.
Randive S.R
President-Dr.
Jundale S.B