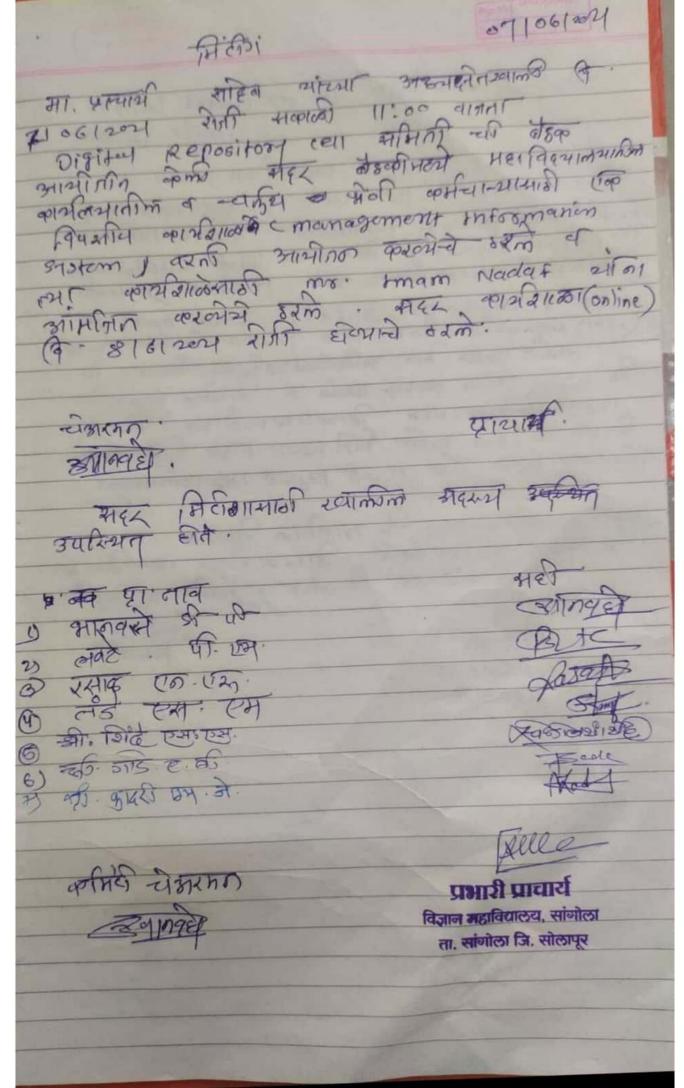

Digital Repository cell Albert Tim xiven 2112.

भी कि अवस्था कि मा प्राचार याच्या क्रिक्स सम्बत्त अस्ति के स्वास्त्र के स्वास्त्र

चित्ररम्न चित्ररम्न

प्रभारी प्राचार्य विज्ञान महाविद्यालये, सानोंला ता, सांगोला जि. सोलापूर