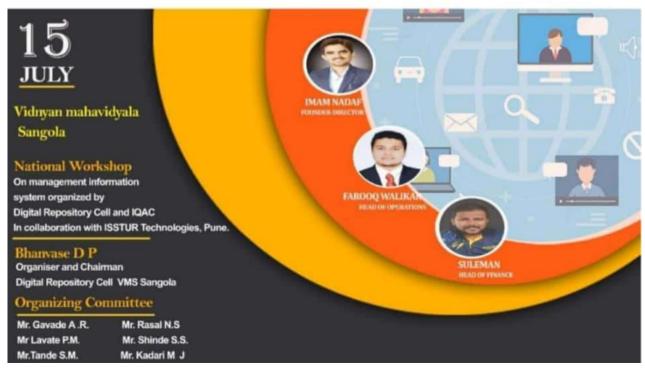

#### Warm Greetings to all!

Sangola Tulaka Shetkari Shikshan Prasarak Mandal's Vidnyan Mahavidyalaya Sangola. National Conference on Management Information System (MIS) Organized by Digital Repository Cell and IQAC, Vidnyan Mahavidyalaya Sangola in Collaboration with ISSTUR Technologies Pune on 15th July 2021 (THURSDAY) between 11:00 AM to Onword

#### Vidnyan Mahavidyalaya, Sangola

Tal-Sangola, Dist-Solapur, MH- 413307, India.

(Affiliated to Punyashlok Ahilyadevi Holkar Solapur

Internal Quality Assurance Cell (IQAC) and Digital Repository Cell in collaboration with ISSTUR
Technologies Pune, Organizes

#### National conference on Management information system

Dated on July 15, 2021 -: Programme Schedule:-

Day: Thursday Date: July 15, 2021

#### Session-I: Inauguration of conference

| Sr.<br>No. | Time<br>in IST*         | Description/Name of Program                                                                        | Name                                                                                                   |
|------------|-------------------------|----------------------------------------------------------------------------------------------------|--------------------------------------------------------------------------------------------------------|
| 01         | 11:00 am to<br>11:05 am | Introduction and Welcome                                                                           | Dr. S.S.Dhasade<br>IQAC Coordinator<br>Vidnyan Mahavidyalaya Sangola                                   |
| 02         | 11:05 am to<br>11:07 am | Presidential Address                                                                               | Dr. R.A.Fule<br>I/C Principal,<br>Vidnyan Mahavidyalaya Sangola                                        |
|            |                         | Session-II: In                                                                                     | vited Talk - I                                                                                         |
| 03         | 11:10 am to<br>11:55 am | Resource Person: Mr.Imam Nadaf Founder and Director, ISSTUR Technologies Pune, Maharashtra (India) | Chairperson: Dr. Thombare J.V. Assistant Professor Department of Physics Vidnyan Mahavidyalaya Sangola |
| 04         | 11:55 am to<br>12:00 am | Discussion                                                                                         |                                                                                                        |
|            |                         | Session-III: In                                                                                    | vited Talk - II                                                                                        |
| 05         | 12:00 am to<br>12:15 pm | Resource Person: Mr. Suleman Head of Finance ISSTUR Technologies Pune, Maharashtra (India).        | Chairperson: Mr.Bhanvase D.P. Assistant Professor Department of B.Sc.(ECS)                             |

| 05 | 12:15 pm to<br>12:20 pm | Discussion                                                                                          |                                                                                                          |
|----|-------------------------|-----------------------------------------------------------------------------------------------------|----------------------------------------------------------------------------------------------------------|
|    |                         | Session-IV: Invi                                                                                    | ted Talk - III                                                                                           |
| 06 | 12:20 pm to<br>12:35 pm | Resource Person: Mr.Farooq Walikar Head of Operation ISSTUR Technologies Pune, Maharashtra (India). | Chairperson: Mr.Bhanvase D.P. Assistant Professor Department of B.Sc.(ECS) Vidnyan Mahavidyalaya Sangola |
| 07 | 12:35 pm to<br>12.40pm  | Discussion                                                                                          |                                                                                                          |
| 08 | 12:40 pm<br>to 12:45 pm | Feedback from Participants                                                                          |                                                                                                          |
| 09 | 12:45 pm<br>to 12:50 pm | Vote of Thanks                                                                                      | Dr. Thombare J.V. Department of Physics                                                                  |

Dr. R A Fule Acting Principal Dr. S S Dhasade Convener and Coordinator IQAC Mr. D P Bhanvase Organizer

Registration Fee: free

**Contact No** 

9422652388 9527910101

Date: - 15th July 2021

Time:- 11.00 AM To Onword Venue :- Online (Google Meet)

Convenor and IQAC Coordinator:-Prof Dr Shankar Dhasade

Assistant Coordinator-Dr. Thombare J V

Warm Regard
Prof. Dr.Fule R A
I/c PRINCIPAL,
Vidnyan Mahavidyalaya Sangola

Organizer and Chairman Mr. Bhanvase Dhanaji Digital Repository Cell

ro July, o.Z/ pir

16/07/2021