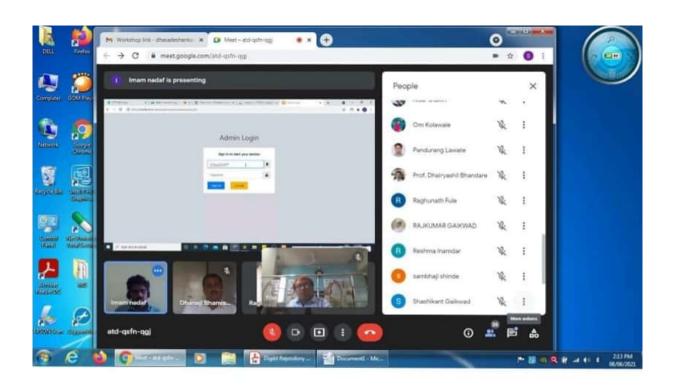

महाविद्यालयातील सर्व शिक्षक शिक्षकेतर कर्मचारी यांना कळविण्यात येते की दिनांक 8 जून २०२१रोजी दुपारी दोन वाजता IQAC, Digital Repository Cell विज्ञान महाविद्यालय सांगोला व ISSTUR Technologies Pune यांच्या संयुक्त विद्यमाने e कम्पस (एम आय एस) या विषयावरती एक दिवसाचे वर्कशॉप आयोजित केले आहे तरी महाविद्यालयातील सर्व शिक्षक व शिक्षकेतर कर्मचाऱ्यांनी ऑनलाइन गूगल मीट वरती दिलेल्या लिंक वर ती 1:45 वाजता उपस्थित राहणे बंधनकारक आहे.https://meet.google.com/atd-qsfn-qgj प्रभारी प्राचार्य डॉ फुले आर. ए. विज्ञान महाविद्यालय सांगोला 11:43 am 🕢