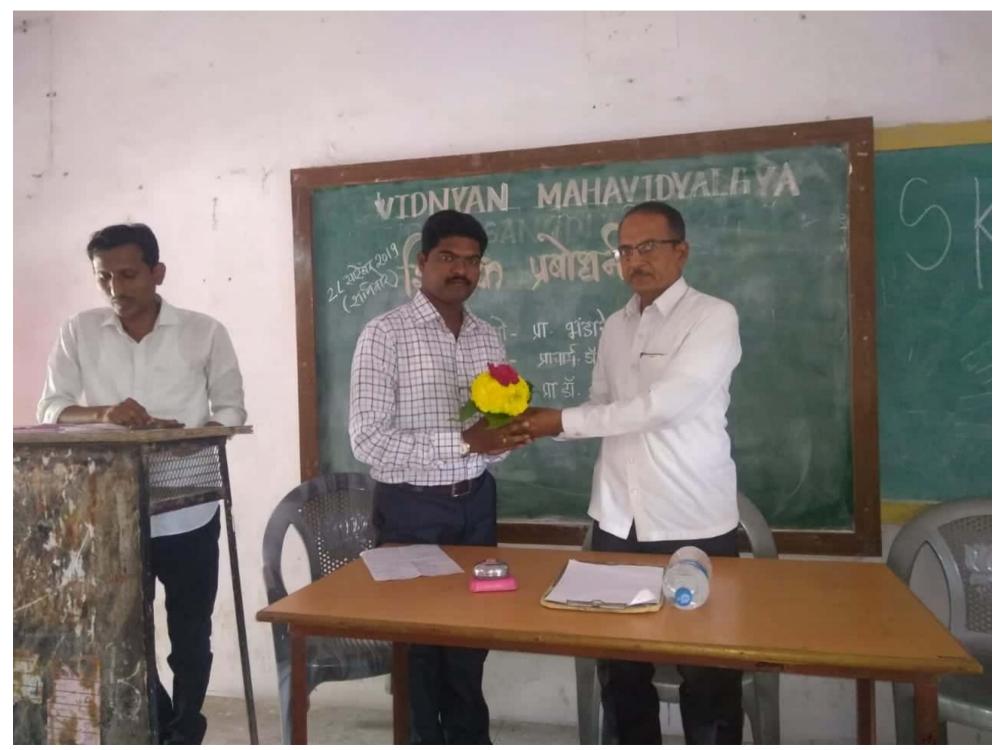

#### **STAFF ACADEMY**

On January 11, 2020, a lecture was organized by Prof. DR Shinde on the subject of Soft Skill Development for the college faculty. 26 professors participated in these programs. On September 28, 2019, a lecture was organized for the college professors on the subject of Indian federal system by Professor Darhysheel Bhandare. 27 professors participated in these programs.

Scanned by CamScanner

Scanned by CamScanner

Scanned by CamScanner

Scanned by CamScanner

Scanned by CamScanner

Staff academy
11/01/2020
Sub- Soft Skill
Development
Lecturer-Assist.Prof- Shinde D.R
Chairman-Dr.
Randive S.R
President-Dr.
Jundale S.B