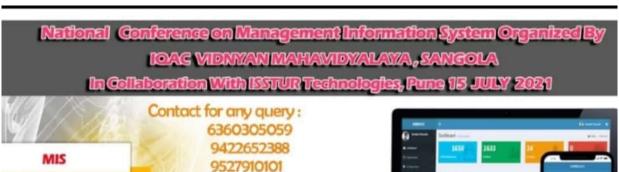

#### Warm Greetings to all!

Sangola Tulaka Shetkari Shikshan Prasarak Mandal's Vidnyan Mahavidyalaya Sangola. National Conference on Management Information System (MIS) Organized by Digital Repository Cell and IQAC, Vidnyan Mahavidyalaya Sangola in Collaboration with ISSTUR Technologies Pune on 15th July 2021 (THURSDAY) between 11:00 AM to Onword

#### Registration Link:

https://forms.gle/U5xSAdAh4gEpPxsP8

After Submission of Registration form join the whatsapp group for upcoming information

Anchor: Mr.Bhanvase D.P.

After Submission of Registration form join the whatsapp group for upcoming information.

https://chat.whatsapp.com /K283mPDRi7e0AXVfVqLELp

Email id:- vmsmis2021@gmail.com vmsiqac@gmail.com

Registration Fee: free

**Contact No** 

9422652388 9527910101

Date: - 15th July 2021

Time:- 11.00 AM To Onword Venue :- Online (Google Meet)

Convenor and IQAC Coordinator:-Prof Dr Shankar Dhasade

Assistant Coordinator-Dr. Thombare J V