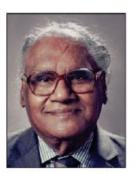

- 3465
- 4635
- 6345
- 3645

32. \*

Q. Given that  $10^{0.48} = x$ ,  $10^{0.70} = y$  and  $x^z = y^2$  then then the value of z is?

- 2.9 (Approx.)
- 2.9 (Exact)
- ( ) 2
- Cant's determine

33. Identify the Indian Scientist in the photograph given below? \*

Mark only one oval.

- Jagdish Chandra Bose
- Homi J.Bhabha
- C.N.R.Rao
- Srinivasa Ramanujan
- 34. Which one among the following has negligible role in evapotranspiration? \*

- Radiation Intensity
- Atmospheric dew point
- Atmospheric pressure
- \_\_\_\_ Length of day