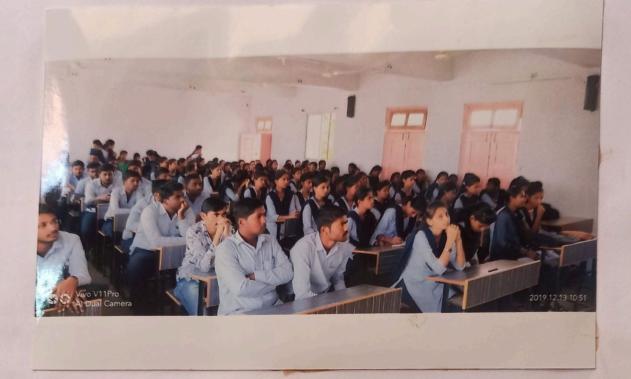

# Program arranged by Vidnyan Mandal on occasion of Science day 2021

The present committee had expanded the horizon by carrying out a National level Science talent search examination this year. The students from varied discipline including basic science, engineering, pharmaceutical had participated in the examination making the event successful.