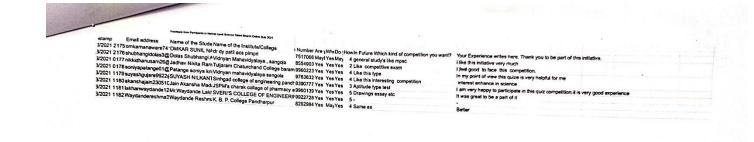

# List of participants

Total 1443 students from different Strems have been register for the examination from all over India. The link for the registered student is given bellow.

 $\frac{https://docs.google.com/forms/d/e/1FAIpQLSddLI6rXwkwwAB2RwPGk8NI6QlshDzN2OvwR}{9cgUZ5aJAhfeg/viewform?usp=sf\_link}$ 