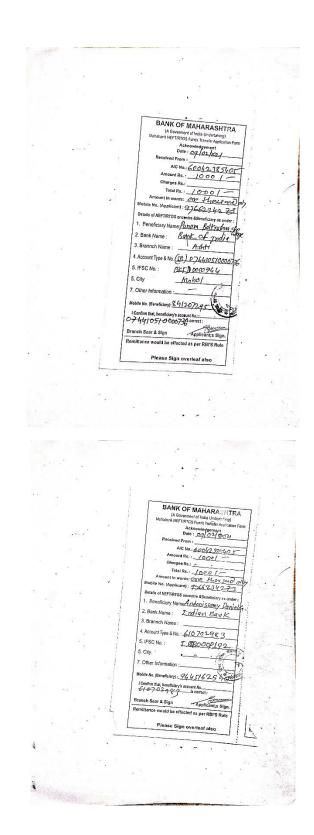

The committee has decided to expand the horizon by carrying out online National level science talent search examination under the shadow of global epidemic this year. The committee had decided to give Rs. 3000 as 1<sup>st</sup> prize, 2000 as 2<sup>nd</sup> prize while 1000 as a 3<sup>rd</sup> Prize to the winner of the examination. Nominal fees of 50 Rs have been collected from each science student regarding this. This collected money had been utilized for drafting of question paper, remuneration to paper checking and prize distribution.

### Rankers of (STSE-2020-21)

|                                    |          | Kesult                        | - quiz Competition                                       |             |
|------------------------------------|----------|-------------------------------|----------------------------------------------------------|-------------|
| mrunalb.jagnade@gmail.com          | 76 / 100 | Jagnade Mrunal<br>Bhumeshwar  | Government college of engineering, jalgaon               | 9923230399  |
| jennygeorge2628@gmail.com          | 72 / 100 | G.JENIFER .                   | Avvaiyar Govt. College for Women                         | 9445162540  |
| shendagepoonam07@gmail.com         | 72 / 100 | Shendage Poonam<br>Balkrushna | Kbpm Mahavidyalay pandharpur                             | 8412072953  |
| anchal679singh@gmail.com           | 70 / 100 | ANCHAL SINGH                  | BANARAS HINDU UNIVERSITY                                 | 8423709665  |
| amarsawant432@gmail.com            | 68 / 100 | Sawant sanjay amar            | Willingdon college sangli                                | 8309057316  |
| sumitpawade2@gmail.com             | 68 / 100 | Pawade sumit sanjay           | Walchand college of engineering sangli                   | 8483060084  |
| mrdharaskar2003@gmail.com          | 68 / 100 | DHARASKAR<br>MANDAR RAJESH    | Walchand college of engineering sangli                   | 7057829297  |
| gawadesakshi2806@gmail.com         | 68 / 100 | Gawade Sakshi Anil            | Dr.D.Y.Patil.ACS College, Pimpri                         | 8459689704  |
| kgsavkar@gmail.com                 | 66 / 100 | Savkar Kshitish Gopal         | Walchand college of engineering sangli                   | 74107 58069 |
| paragpat2000@gmail.com             | 66 / 100 | PARAG RAMRAO<br>PATIL         | ACS D Y PATIL PIMPRI                                     | 9480188602  |
| mkiruthiga0624@gmail.com           | 66 / 100 | Kiruthiga.m                   | Avvaiyar women's collage                                 | 8124194891  |
| priyankajagotra222@gmail.com       | 66 / 100 | Priyanka                      | Dr. D.Y Patil Arts, commerce and science Collage, Pimpri | 6376253371  |
| gauravdani7@gmail.com              | 66 / 100 | Gaurav Kumar Dani             | Bytco college                                            | 7498605122  |
| manthankdeshmukh4507@gmail.c<br>om | 66 / 100 | Deshmukh Manthan<br>Krishna   | Sangola mahavidhyla sangola                              | 9168990053  |
| shaikhrazi04@gmail.com             | 64 / 100 | Shaikh Md. Razi Parviz        | Walchand College of Engineering, Sangli                  | 7387629208  |

| iddhidhawade007@gmail.com    | 62 / 100 | Dhawade Siddhi Santosh            | Dy patil .                                                              | 8446959090    |
|------------------------------|----------|-----------------------------------|-------------------------------------------------------------------------|---------------|
| ipsaparida00@gmail.com       | 62 / 100 |                                   | Indira Gandhi National Tribal University, Amarkantak,<br>Madhya Pradesh | 9348683649    |
| suryatejagt@gmail.com        | 62 / 100 | GT Surya Teja                     | D.y Patil ACS Pimpri.                                                   | +917337048899 |
| konkalumesh@gmail.com        | 62 / 100 | UMESH MANSHAPPA<br>KONKAL         | Dr.dy patil acs college pimpri pune -18                                 | 7204922160    |
| sanskrutibk25@gmail.com      | 62 / 100 | Kumbhar Sanskruti<br>Bharat       | Willingdon College, Sangli.                                             | 8484062797    |
| rashmid1811@gmail.com        | 62 / 100 | Dixit Rajeshsing Rashmi           | Dr D Y Patil Arts, Commerce and Science College Pimpri                  | 7218015465    |
| omkardivekar2645@gmail.com   | 60 / 100 | Divekar omkar rajendra            | Annasaheb magar mahavidyalya                                            | 9890496821    |
| sudarshanrajgole18@gmail.com | 60 / 100 | RAJGOLE<br>SUDARSHAN<br>KEMPPANNA | Walchand college of engineering ,sangali                                | 7218243654    |
| Isonawane511@gmail.com       | 60 / 100 | sonawane laxmi dilip              | K. S. K. W college cidco, nashik                                        | 9049861793    |
| suyashgujare9922@gmail.com   | 60 / 100 | Suyash Nilkanth Gujare            | Sinhgad college of engineering pandharpur, korti                        | 8390777607    |
| vidyahosalkar22@gmail.com    | 60 / 100 | HOSALKAR<br>VIDYASHREE<br>SHIRISH | JSPM'S CHARAK COLLEGE OF PHARMACY AND RESEARCH                          | 9987465418    |
| truptit192@gmail.com         | 60 / 100 | Thorat Trupti Nanasahet           | Tuljaram chaturchand college, baramati                                  | 72491 06984   |
| adilalishaikh@gmail.com      | 60 / 100 | Shaikh Adil Abbas Ali             | Bytco College Nashik Road                                               | 9421505434    |