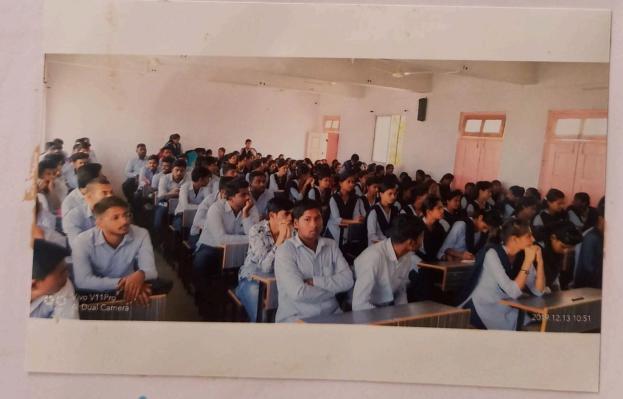

# Program arranged by Vidnyan Mandal on occasion of Science day 2021

The present committee had expanded the horizon by carrying out a National level Science talent search examination this year. The students from varied discipline including basic science, engineering, pharmaceutical had participated in the examination making the event successful.