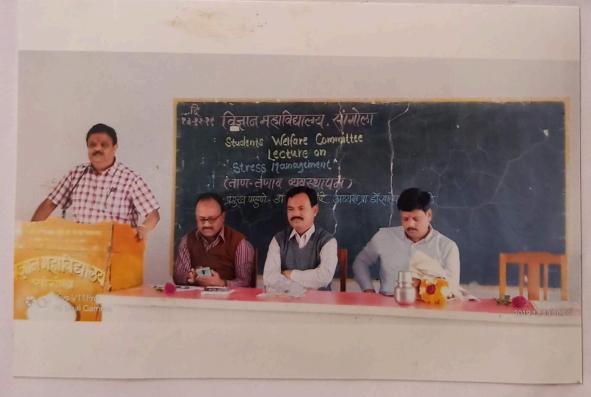

# Program arranged by Vidnyan Mandal on occasion of Science day 2021

The present committee had expanded the horizon by carrying out a National level Science talent search examination this year. The students from varied discipline including basic science, engineering, pharmaceutical had participated in the examination making the event successful.