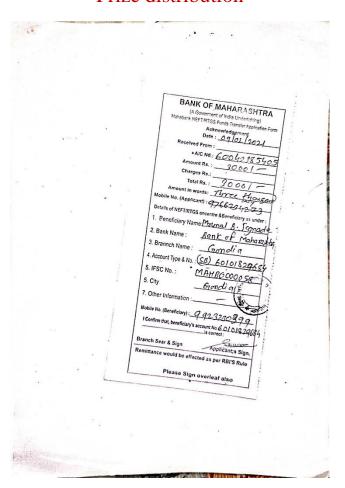

The committee has decided to expand the horizon by carrying out online National level science talent search examination under the shadow of global epidemic this year. The committee had decided to give Rs. 3000 as 1<sup>st</sup> prize, 2000 as 2<sup>nd</sup> prize while 1000 as a 3<sup>rd</sup> Prize to the winner of the examination. Nominal fees of 50 Rs have been collected from each science student regarding this. This collected money had been utilized for drafting of question paper, remuneration to paper checking and prize distribution.

### Rankers of (STSE-2020-21)

|                                    |          | Kesult                        | - quiz Competition                                       |             |
|------------------------------------|----------|-------------------------------|----------------------------------------------------------|-------------|
| mrunalb.jagnade@gmail.com          | 76 / 100 | Jagnade Mrunal<br>Bhumeshwar  | Government college of engineering, jalgaon               | 9923230399  |
| jennygeorge2628@gmail.com          | 72 / 100 | G.JENIFER .                   | Avvaiyar Govt. College for Women                         | 9445162540  |
| shendagepoonam07@gmail.com         | 72 / 100 | Shendage Poonam<br>Balkrushna | Kbpm Mahavidyalay pandharpur                             | 8412072953  |
| anchal679singh@gmail.com           | 70 / 100 | ANCHAL SINGH                  | BANARAS HINDU UNIVERSITY                                 | 8423709665  |
| amarsawant432@gmail.com            | 68 / 100 | Sawant sanjay amar            | Willingdon college sangli                                | 8309057316  |
| sumitpawade2@gmail.com             | 68 / 100 | Pawade sumit sanjay           | Walchand college of engineering sangli                   | 8483060084  |
| mrdharaskar2003@gmail.com          | 68 / 100 | DHARASKAR<br>MANDAR RAJESH    | Walchand college of engineering sangli                   | 7057829297  |
| gawadesakshi2806@gmail.com         | 68 / 100 | Gawade Sakshi Anil            | Dr.D.Y.Patil.ACS College, Pimpri                         | 8459689704  |
| kgsavkar@gmail.com                 | 66 / 100 | Savkar Kshitish Gopal         | Walchand college of engineering sangli                   | 74107 58069 |
| paragpat2000@gmail.com             | 66 / 100 | PARAG RAMRAO<br>PATIL         | ACS D Y PATIL PIMPRI                                     | 9480188602  |
| mkiruthiga0624@gmail.com           | 66 / 100 | Kiruthiga.m                   | Avvaiyar women's collage                                 | 8124194891  |
| priyankajagotra222@gmail.com       | 66 / 100 | Priyanka                      | Dr. D.Y Patil Arts, commerce and science Collage, Pimpri | 6376253371  |
| gauravdani7@gmail.com              | 66 / 100 | Gaurav Kumar Dani             | Bytco college                                            | 7498605122  |
| manthankdeshmukh4507@gmail.c<br>om | 66 / 100 | Deshmukh Manthan<br>Krishna   | Sangola mahavidhyla sangola                              | 9168990053  |
| shaikhrazi04@gmail.com             | 64 / 100 | Shaikh Md. Razi Parviz        | Walchand College of Engineering, Sangli                  | 7387629208  |