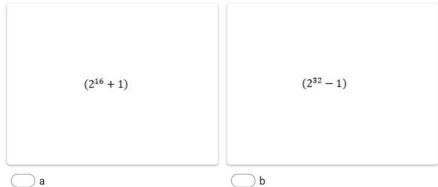

30. Q.\*

Q. It is given that  $(2^{32} + 1)$  is completely divisible by a whole number which of the following is divisible by this number.

31. Q\*

$$Q.|3^2 + 6^2 + 9^2 + 12^2 + \dots + 30^2 = ?$$

Mark only one oval.