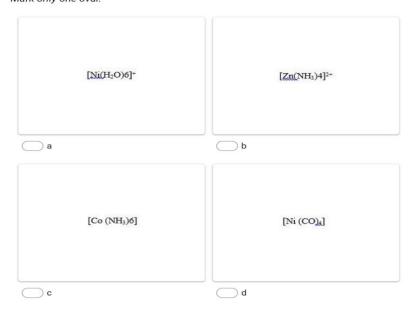

| 1: | <ol> <li>One unpaired electron in an atom contributes a magnetic moment of 1.1 BN<br/>Calculate the magnetic moment for Chromium. *</li> </ol> |
|----|------------------------------------------------------------------------------------------------------------------------------------------------|
|    | Mark only one oval.                                                                                                                            |
|    | 6.0                                                                                                                                            |
|    | 6.5                                                                                                                                            |
|    | 5.0                                                                                                                                            |
|    | 6.6                                                                                                                                            |
|    |                                                                                                                                                |
| 13 | B. Phenol is more acidic than *                                                                                                                |
|    | Mark only one oval.                                                                                                                            |
|    | acetic acid                                                                                                                                    |
|    | P-methoxy phenol                                                                                                                               |
|    | ethyl alcohol                                                                                                                                  |
|    | P-nitro phenol                                                                                                                                 |
|    |                                                                                                                                                |
| 14 | 4. Which of the following is expected to be a paramagnetic complex? *                                                                          |
|    | Mark only one oval.                                                                                                                            |
|    | [Ni(H2O)6]+                                                                                                                                    |
|    | [Ni (CO)4]                                                                                                                                     |
|    | [Zn(NH3)4]2+                                                                                                                                   |
|    | [Co (NH3)6]                                                                                                                                    |
|    |                                                                                                                                                |