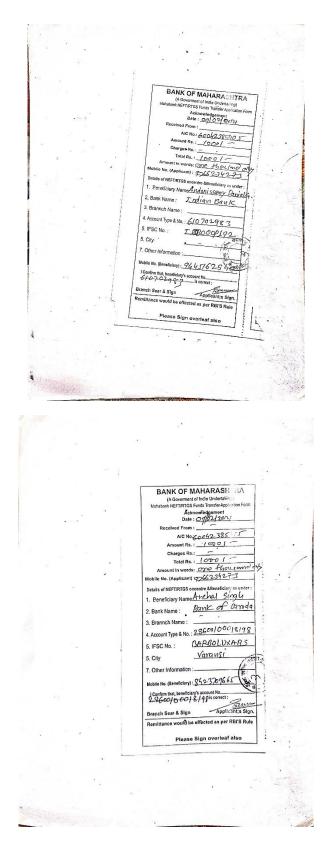

The committee has decided to expand the horizon by carrying out online National level science talent search examination under the shadow of global epidemic this year. The committee had decided to give Rs. 3000 as 1<sup>st</sup> prize, 2000 as 2<sup>nd</sup> prize while 1000 as a 3<sup>rd</sup> Prize to the winner of the examination. Nominal fees of 50 Rs have been collected from each science student regarding this. This collected money had been utilized for drafting of question paper, remuneration to paper checking and prize distribution.

### Rankers of (STSE-2020-21)

|                                    |          | Kesult                        | - quiz Competition                                       |             |
|------------------------------------|----------|-------------------------------|----------------------------------------------------------|-------------|
| mrunalb.jagnade@gmail.com          | 76 / 100 | Jagnade Mrunal<br>Bhumeshwar  | Government college of engineering, jalgaon               | 9923230399  |
| jennygeorge2628@gmail.com          | 72 / 100 | G.JENIFER .                   | Avvaiyar Govt. College for Women                         | 9445162540  |
| shendagepoonam07@gmail.com         | 72 / 100 | Shendage Poonam<br>Balkrushna | Kbpm Mahavidyalay pandharpur                             | 8412072953  |
| anchal679singh@gmail.com           | 70 / 100 | ANCHAL SINGH                  | BANARAS HINDU UNIVERSITY                                 | 8423709665  |
| amarsawant432@gmail.com            | 68 / 100 | Sawant sanjay amar            | Willingdon college sangli                                | 8309057316  |
| sumitpawade2@gmail.com             | 68 / 100 | Pawade sumit sanjay           | Walchand college of engineering sangli                   | 8483060084  |
| mrdharaskar2003@gmail.com          | 68 / 100 | DHARASKAR<br>MANDAR RAJESH    | Walchand college of engineering sangli                   | 7057829297  |
| gawadesakshi2806@gmail.com         | 68 / 100 | Gawade Sakshi Anil            | Dr.D.Y.Patil.ACS College, Pimpri                         | 8459689704  |
| kgsavkar@gmail.com                 | 66 / 100 | Savkar Kshitish Gopal         | Walchand college of engineering sangli                   | 74107 58069 |
| paragpat2000@gmail.com             | 66 / 100 | PARAG RAMRAO<br>PATIL         | ACS D Y PATIL PIMPRI                                     | 9480188602  |
| mkiruthiga0624@gmail.com           | 66 / 100 | Kiruthiga.m                   | Avvaiyar women's collage                                 | 8124194891  |
| priyankajagotra222@gmail.com       | 66 / 100 | Priyanka                      | Dr. D.Y Patil Arts, commerce and science Collage, Pimpri | 6376253371  |
| gauravdani7@gmail.com              | 66 / 100 | Gaurav Kumar Dani             | Bytco college                                            | 7498605122  |
| manthankdeshmukh4507@gmail.c<br>om | 66 / 100 | Deshmukh Manthan<br>Krishna   | Sangola mahavidhyla sangola                              | 9168990053  |
| shaikhrazi04@gmail.com             | 64 / 100 | Shaikh Md. Razi Parviz        | Walchand College of Engineering, Sangli                  | 7387629208  |

| iddhidhawade007@gmail.com    | 62 / 100 | Dhawade Siddhi Santosh            | Dy patil .                                                              | 8446959090    |
|------------------------------|----------|-----------------------------------|-------------------------------------------------------------------------|---------------|
| ipsaparida00@gmail.com       | 62 / 100 |                                   | Indira Gandhi National Tribal University, Amarkantak,<br>Madhya Pradesh | 9348683649    |
| suryatejagt@gmail.com        | 62 / 100 | GT Surya Teja                     | D.y Patil ACS Pimpri.                                                   | +917337048899 |
| konkalumesh@gmail.com        | 62 / 100 | UMESH MANSHAPPA<br>KONKAL         | Dr.dy patil acs college pimpri pune -18                                 | 7204922160    |
| sanskrutibk25@gmail.com      | 62 / 100 | Kumbhar Sanskruti<br>Bharat       | Willingdon College, Sangli.                                             | 8484062797    |
| rashmid1811@gmail.com        | 62 / 100 | Dixit Rajeshsing Rashmi           | Dr D Y Patil Arts, Commerce and Science College Pimpri                  | 7218015465    |
| omkardivekar2645@gmail.com   | 60 / 100 | Divekar omkar rajendra            | Annasaheb magar mahavidyalya                                            | 9890496821    |
| sudarshanrajgole18@gmail.com | 60 / 100 | RAJGOLE<br>SUDARSHAN<br>KEMPPANNA | Walchand college of engineering ,sangali                                | 7218243654    |
| Isonawane511@gmail.com       | 60 / 100 | sonawane laxmi dilip              | K. S. K. W college cidco, nashik                                        | 9049861793    |
| suyashgujare9922@gmail.com   | 60 / 100 | Suyash Nilkanth Gujare            | Sinhgad college of engineering pandharpur, korti                        | 8390777607    |
| vidyahosalkar22@gmail.com    | 60 / 100 | HOSALKAR<br>VIDYASHREE<br>SHIRISH | JSPM'S CHARAK COLLEGE OF PHARMACY AND RESEARCH                          | 9987465418    |
| truptit192@gmail.com         | 60 / 100 | Thorat Trupti Nanasahet           | Tuljaram chaturchand college, baramati                                  | 72491 06984   |
| adilalishaikh@gmail.com      | 60 / 100 | Shaikh Adil Abbas Ali             | Bytco College Nashik Road                                               | 9421505434    |