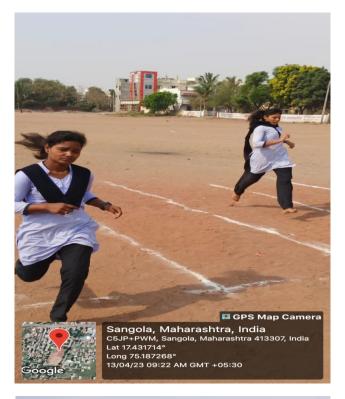

e competition, Elocution competition, Quiz competition were successfully organized. Prizes were distributed on the occasion of the ceremony.

### Request to accept all the above program documents are attached

Dr. S.S. Dhasade Coordinator, IQAC Dr. Genpatrao Deshmukh Mahavidyalaya, Sangola Tal. Sangola Dist. Selapur

Principal Dr.Ganpatrao Deshmukh Mahavidyalaya Sangola Tal. Sangola Dist. Solapur



Sangola Taluka Shetakari Shikshan Prasarak mandal Sangola Sanchalit Vidnyan Mahavidyalaya, Sangola

# Annual Gathering Report 2022-23 Gymkhana day and prize distribution



Invitation letter

# Sport events

## Inauguration of sports events



#### Cricket



#### Kho-Kho













## Kabaddi (Boys)





#### Kho-Kho (Girls)



### Shot put (Boys)



# Shot put (Boys)



## Running (Girls)





## Running (Boys)





#### Chess







#### Taekwondo







## Skipping Rope







#### Ref. No.

Date : /

120

- Like every year, the college organized a Gymkhana Day and prize distribution ceremony On the occasion of the event, cricket competition, kho-kho competition, kabaddi competition, running competition, short put competition, chess competition, taekwondo competition, keeping route competition were organized at the college level.
- The college organized a special program to felicitate all the students who had participated in the sports and achieved excellence in the Gymkhana Day and prize distribution ceremony.
- On the occasion of Gymkhana Day and prize distribution ceremony, intellectual competition was organized in the college in which Essay writing competition, Hand wr