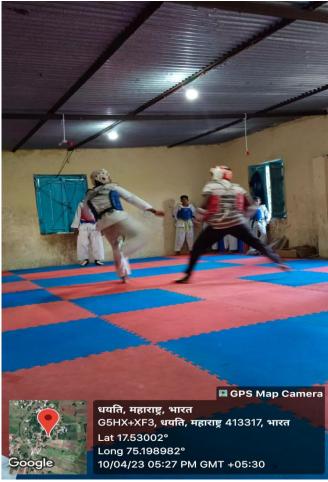

Dr. S.S. Dhasade Coordinator, IQAC Dr. Genpetreo Deshmukh Mahavidyalaya, Sangola Tal. Sangola Disl. Solapur

Dr.Ganpatrao Deshmukh Mahavidyalaya Sangola Tal. Sangola Dist. Solapur

- Six students of the college bagged 1st, 2nd and 3rd position in Punyashlok Ahilya Devi Holkar Solapur University Solapur competition held at Angar on 18 November 2022.
- Punyashlok Ahilya Devi Holkar Solapur University Solapur Men's Kabaddi Tournament training camp was organized in the college from November 22nd to December 1<sup>st</sup>-2022.
- On 11th December 2022 Punyashlok Ahilya Devi Holkar Solapur University Solapur Inter College Taekwondo Competition was organized in which 15 students of the college achieved great success.
- Punyashlok Ahilya Devi Holkar Solapur University Taekwondo Men's Team Training Camp was organized at the college from 26th December to 31st December 2022.
- On February 19, 2023, a chess tournament was organized in the colleges on the occasion of Dr. Babasaheb Deshmukh's birthday.
- On February 19, 2023 at Chhatrapati Shivaji Maharaj Chowk Sangola, students who have played in the state and national competitions of the college were felicitated with trophies.
- On February 20, 2023, a lecture was organized by Shri Raosaheb Pataki on Mind Concentration and Yoga.
- College athlete Parameshwar Sargar was given financial assistance by the college to participate in the National Taekwondo Tournament held at Delhi.
- Honorable Principal Dr. Shikander Mulani felicitated the athlete and ex-athlete student for joining the Maharashtra State Police Force.

#### Taekwondo