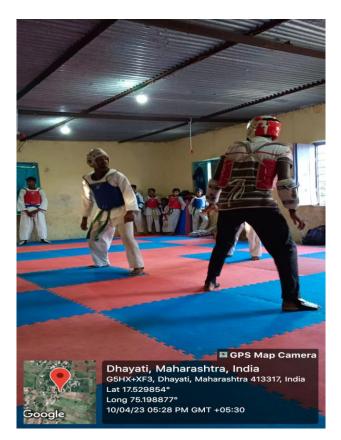

Dr. S.S. Dhasade Coordinator, IQAC Dr. Genpetreo Deshmukh Mahavidyalaya, Sangola Tal. Sangola Disl. Solapur

Dr.Ganpatrao Deshmukh Mahavidyalaya Sangola Tal. Sangola Dist. Solapur

- Six students of the college bagged 1st, 2nd and 3rd position in Punyashlok Ahilya Devi Holkar Solapur University Solapur competition held at Angar on 18 November 2022.
- Punyashlok Ahilya Devi Holkar Solapur University Solapur Men's Kabaddi Tournament training camp was organized in the college from November 22nd to December 1<sup>st</sup>-2022.
- On 11th December 2022 Punyashlok Ahilya Devi Holkar Solapur University Solapur Inter College Taekwondo Competition was organized in which 15 students of the college achieved great success.
- Punyashlok Ahilya Devi Holkar Solapur University Taekwondo Men's Team Training Camp was organized at the college from 26th December to 31st December 2022.
- On February 19, 2023, a chess tournament was organized in the colleges on the occasion of Dr. Babasaheb Deshmukh's birthday.
- On February 19, 2023 at Chhatrapati Shivaji Maharaj Chowk Sangola, students who have played in the state and national competitions of the college were felicitated with trophies.
- On February 20, 2023, a lecture was organized by Shri Raosaheb Pataki on Mind Concentration and Yoga.
- College athlete Parameshwar Sargar was given financial assistance by the college to participate in the National Taekwondo Tournament held at Delhi.
- Honorable Principal Dr. Shikander Mulani felicitated the athlete and ex-athlete student for joining the Maharashtra State Police Force.

#### Taekwondo