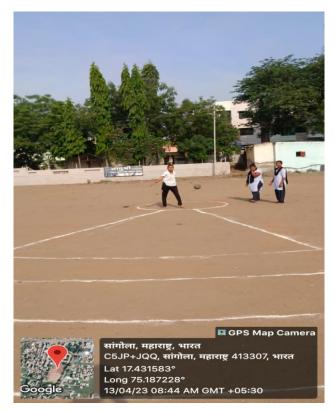

ing competition, debate competition, Elocution competition, Quiz competition were successfully organized. Prizes were distributed on the occasion of the ceremony.

### Request to accept all the above program documents are attached

Dr. S.S. Dhasade Coordinator, IQAC Dr. Genpatrao Deshmukh Mahavidyalaya, Sangola Tal. Sangola Dist. Selapur

Principal Dr.Ganpatrao Deshmukh Mahavidyalaya Sangola Tal. Sangola Dist. Solapur



Sangola Taluka Shetakari Shikshan Prasarak mandal Sangola Sanchalit Vidnyan Mahavidyalaya, Sangola

# Annual Gathering Report 2022-23 Gymkhana day and prize distribution



Invitation letter

# Sport events

## Inauguration of sports events



#### Cricket



#### Kho-Kho













## Kabaddi (Boys)





#### Kho-Kho (Girls)



### Shot put (Boys)



# Shot put (Boys)



## Running (Girls)





## Running (Boys)





#### Chess







#### Taekwondo







## Skipping Rope







#### Ref. No.

Date : /

120

- Like every year, the college organized a Gymkhana Day and prize distribution ceremony On the occasion of the event, cricket competition, kho-kho competition, kabaddi competition, running competition, short put competition, chess competition, taekwondo competition, keeping route competition were organized at the college level.
- The college organized a special program to felicitate all the students who had participated in the sports and achieved excellence in the Gymkhana Day and prize distribution ceremony.
- On the occasion of Gymkhana Day and prize distribution ceremony, intellectual competition was organized in the college in which Essay writin