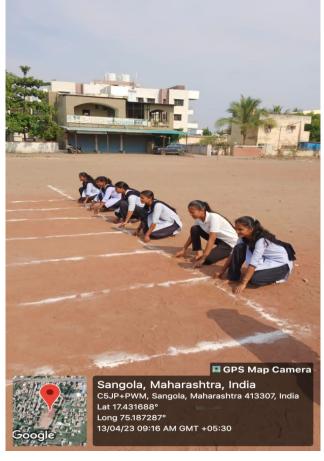

competition, Elocution competition, Quiz competition were successfully organized. Prizes were distributed on the occasion of the ceremony.

### Request to accept all the above program documents are attached

Dr. S.S. Dhasade Coordinator, IQAC Dr. Genpatrao Deshmukh Mahavidyalaya, Sangola Tal. Sangola Dist. Selapur

Principal Dr.Ganpatrao Deshmukh Mahavidyalaya Sangola Tal. Sangola Dist. Solapur



Sangola Taluka Shetakari Shikshan Prasarak mandal Sangola Sanchalit Vidnyan Mahavidyalaya, Sangola

# Annual Gathering Report 2022-23 Gymkhana day and prize distribution



Invitation letter

# Sport events

## Inauguration of sports events



#### Cricket



#### Kho-Kho













## Kabaddi (Boys)





#### Kho-Kho (Girls)



### Shot put (Boys)



# Shot put (Boys)



## Running (Girls)





## Running (Boys)





#### Chess







#### Taekwondo







## Skipping Rope







#### Ref. No.

Date : /

120

- Like every year, the college organized a Gymkhana Day and prize distribution ceremony On the occasion of the event, cricket competition, kho-kho competition, kabaddi competition, running competition, short put competition, chess competition, taekwondo competition, keeping route competition were organized at the college level.
- The college organized a special program to felicitate all the students who had participated in the sports and achieved excellence in the Gymkhana Day and prize distribution ceremony.
- On the occasion of Gymkhana Day and prize distribution ceremony, intellectual competition was organized in the college in which Essay writing competition, Hand writ