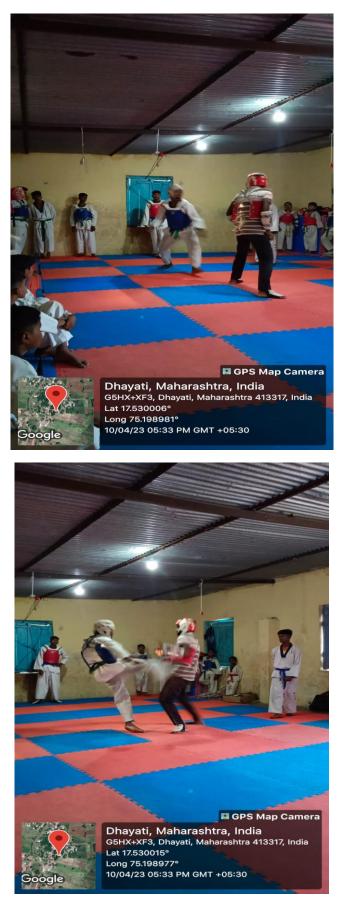

Dr. S.S. Dhasade Coordinator, IQAC Dr. Genpetreo Deshmukh Mahavidyalaya, Sangola Tal. Sangola Disl. Solapur

Dr.Ganpatrao Deshmukh Mahavidyalaya Sangola Tal. Sangola Dist. Solapur

- Six students of the college bagged 1st, 2nd and 3rd position in Punyashlok Ahilya Devi Holkar Solapur University Solapur competition held at Angar on 18 November 2022.
- Punyashlok Ahilya Devi Holkar Solapur University Solapur Men's Kabaddi Tournament training camp was organized in the college from November 22nd to December 1<sup>st</sup>-2022.
- On 11th December 2022 Punyashlok Ahilya Devi Holkar Solapur University Solapur Inter College Taekwondo Competition was organized in which 15 students of the college achieved great success.
- Punyashlok Ahilya Devi Holkar Solapur University Taekwondo Men's Team Training Camp was organized at the college from 26th December to 31st December 2022.
- On February 19, 2023, a chess tournament was organized in the colleges on the occasion of Dr. Babasaheb Deshmukh's birthday.
- On February 19, 2023 at Chhatrapati Shivaji Maharaj Chowk Sangola, students who have played in the state and national competitions of the college were felicitated with trophies.
- On February 20, 2023, a lecture was organized by Shri Raosaheb Pataki on Mind Concentration and Yoga.
- College athlete Parameshwar Sargar was given financial assistance by the college to participate in the National Taekwondo Tournament held at Delhi.
- Honorable Principal Dr. Shikander Mulani felicitated the athlete and ex-athlete student for joining the Maharashtra State Police Force.

#### Taekwondo