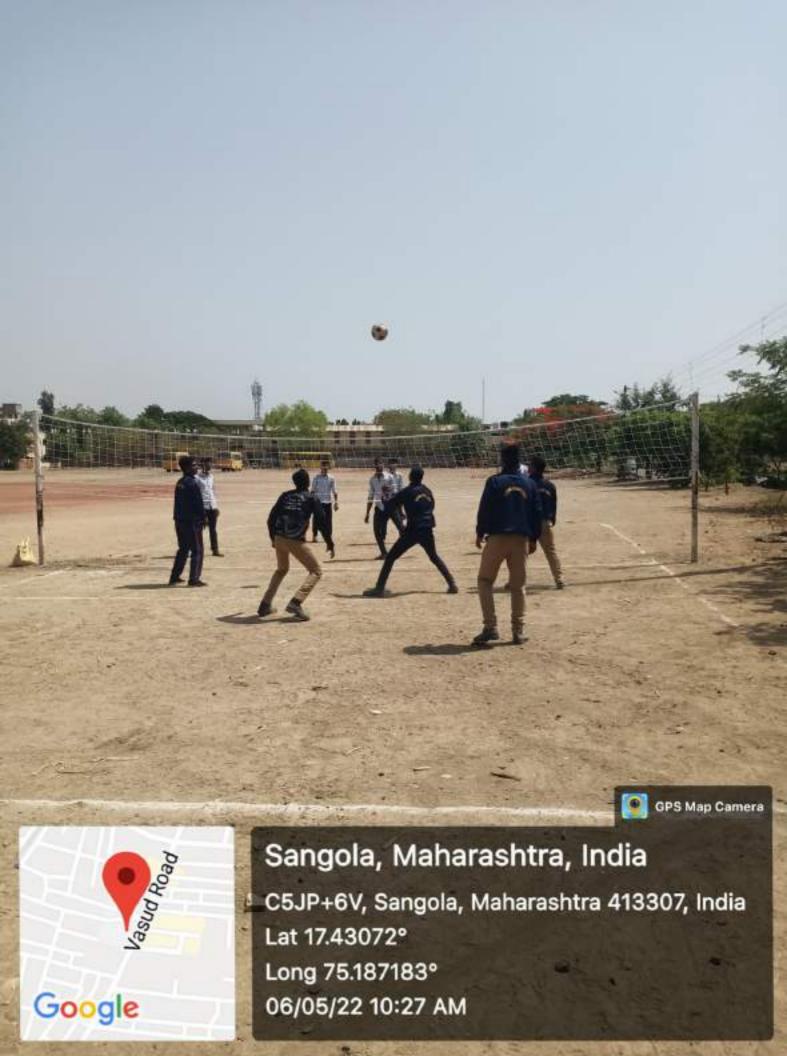

# 5.3.3 - Number of sports and cultural events/competitions in which students of the Institution participated during the year-2021-22

#### **Documents**

**Intellectual Competitions and Reports** 