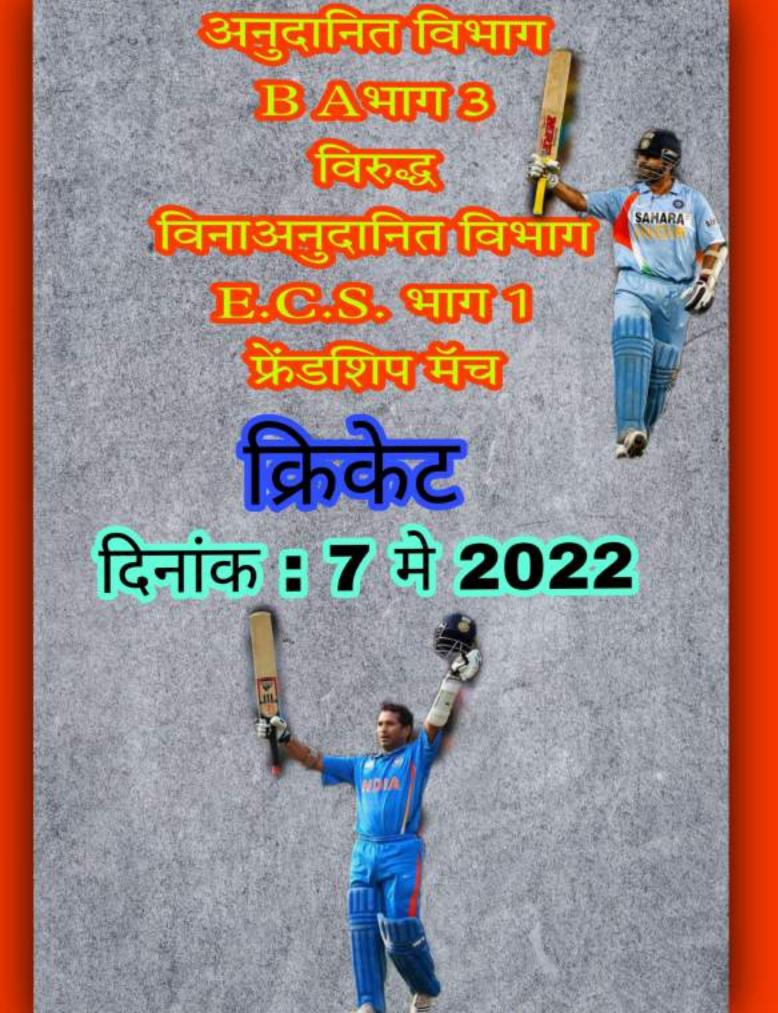

, Maharashtra, India C5JQ+93J, Vasud Road, Kadlas Naka, Sangola, Maharashtra 413307, India Lat 17.431111° Long 75.187451° 05/05/22 09:08 AM









Sangola, Maharashtra, India C5JP+9RV, Shivaji Nagar - Datta Nagar Rd, Sangola, Maharashtra 413307, India Lat 17.43111° Long 75.187108°

05/05/22 09:30 AM







#### Sangola, Maharashtra, India

C5JP+9RV, Shivaji Nagar - Datta Nagar Rd, Sangola,

Maharashtra 413307, India

Lat 17.431184°

Long 75.187111°

05/05/22 09:30 AM







Sangola, Maharashtra, India

C5JP+9RV, Shivaji Nagar - Datta Nagar Rd, Sangola, Maharashtra 413307, India Lat 17.431184°

Long 75.187074°

05/05/22 09:31 AM







Sangola, Maharashtra, India C5JP+9RV, Shivaji Nagar - Datta Nagar Rd, Sangola, Maharashtra 413307, India Lat 17.431195° Long 75.187124° 05/05/22 09:31 AM



ECS19BA3 या अंतिम सामन्याचे उद्घाटन सायकल प्रेमी श्री:निळकंठ शिंदे सर यांच्या हस्ते करण्यात आले.









Sangola, Maharashtra, India C5JP+9RV, Shivaji Nagar - Datta Nagar Rd, Sangola, Maharashtra 413307, India Lat 17.430969° Long 75.187172° 07/05/22 09:39 AM







Sangola, Maharashtra, India C5JP+9RV, Shivaji Nagar - Datta Nagar Rd, Sangola, Maharashtra 413307, India Lat 17.431002° Long 75.187153° 07/05/22 09:40 AM







Sangola, Maharashtra, India C5JP+9RV, Shivaji Nagar - Datta Nagar Rd, Sangola, Maharashtra 413307, India Lat 17.431088° Long 75.187087°

07/05/22 09:42 AM





Sangola, Maharashtra, India C5JP+9RV, Shivaji Nagar - Datta Nagar Rd, Sangola, Maharashtra 413307, India Lat 17.431037° Long 75.187058° 07/05/22 09:41 AM







Sangola, Maharashtra, India C5JP+9RV, Shivaji Nag