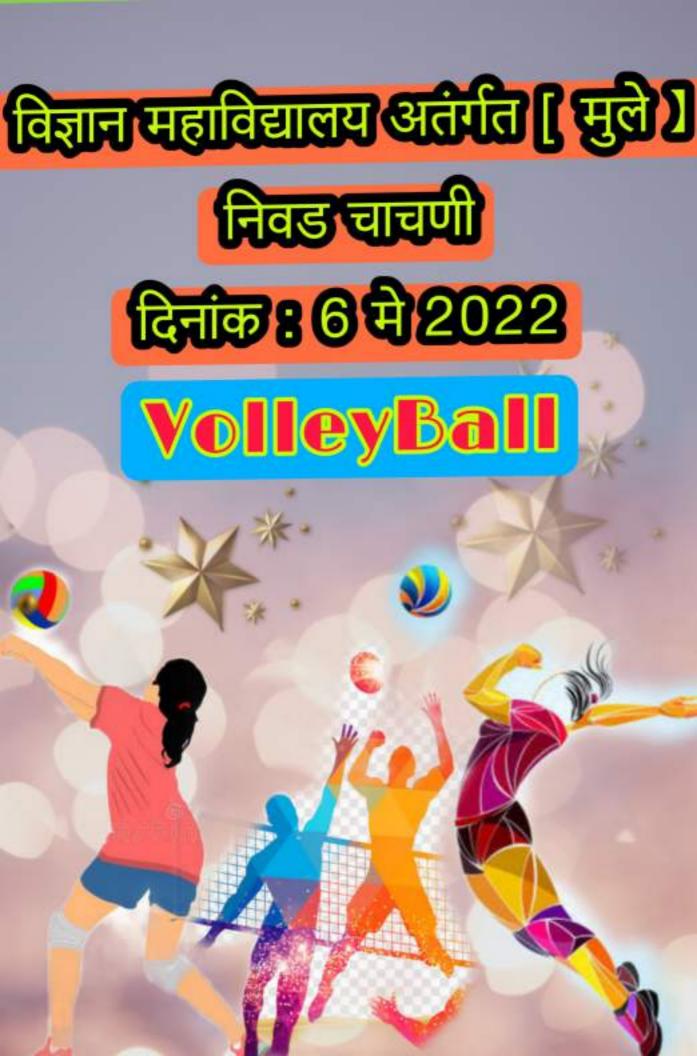

### विद्यार्थ्यांसाठी सूचना

विज्ञान महाविद्यालयातील कला, विज्ञान व संगणक शाखेतील सर्व विद्यार्थ्यांना कळविण्यात येते की, स्टुडंट ॲकॅडेमी सिमतीच्या वतीने आपल्या महाविद्यालयातील विद्यार्थ्यांसाठी खालील प्रमाणे विविध स्पर्धा आयोजित केल्या आहेत. ज्या विद्यार्थ्यांना स्पर्धेत भाग घ्यावयाचा आहे, त्यांनी आपली नावे प्रा. डॉ. किसन माने यांच्याकडे दिनांक २१/०५/२०२२ पर्यंत द्यावीत.

काव्यवाचन स्पर्धा २३/ ०५/ २०२२ वेळ- १०.०० वा. स्थळ- मल्टीपर्पज हॉल

- १) कविता स्वरचित असावी.
- २) प्रत्येक विद्यार्थ्यांना एकच कविता सादर करता येईल.
- ३) प्रत्येक विद्यार्थ्यांनी कविता मराठी भाषेत सादर करावी.
- ४) कविता अश्लील व धार्मिक भावना भडकवणारी नसावी.