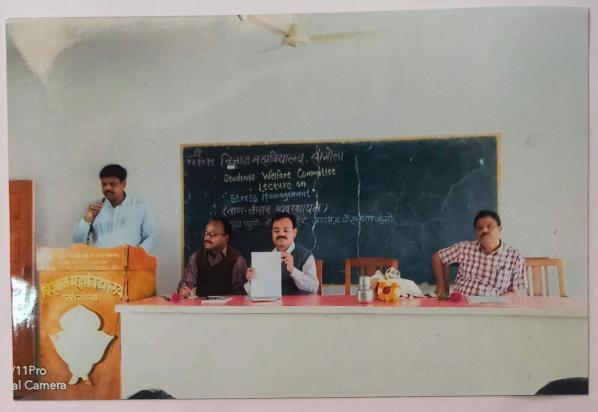

Note: - mentor: mentee register is already uploaded on the college website.

Chairman Students Welfare Committee

Principal
Vidnyan Mahavidyalaya,Sangola
Tal. Sangola Dist. Solpur

Workshop on 'Stress Management' by Dr. Santosh Shinde Jated -13.12.2019

## विज्ञान महाविद्यालयामध्ये 'ताण-तणाव व्यवस्थापन' या विषयावर एक दिवशीय कार्यशाळा संपन्न

सांगोला/प्रतिनिधीः

विज्ञान महाविद्यालय सांगोला येथे स्टुडंट्स वेलफेअर किमटी च्या वतीने 'ताण-तणाव व्यवस्थापन' या विषयावर एक दिवसीय कार्यशाळेचे आयोजन करण्यात आले होते. सदर कार्यशाळेसाठी प्रमुख पाह्णे व वक्ते म्हणून सांगोला येथील सुप्रसिध्द डॉ. संतोष शिंदे हे उपस्थित होते. कार्यशाळेमध्ये विद्यार्थ्यांना मार्गदर्शन करताना डॉ. संतोष शिंदे म्हणाले की, सध्याचे युग हे स्पर्धेचे, जाहिरातीचे व ताणतणावाचे आहे. विद्यार्थ्यांना सुध्दा आज अनेक प्रकारच्या ताणाला सामोरे जावे लागत आहे. त्यासाठी ताण-तणाव व्यवस्थापनाची गरज सर्व समाजाला आहे. आज तणावामुळे मृत्युचे व आत्महत्येचे प्रमाण वाढले आहे. ताण म्हणजे भाव विश्वातला बदल होय. अपेक्षा व ताण यांच्यामधील अंतर म्हणजे ताण. सिंगमंड प्राईड या शास्त्रज्ञांनी ताणतणावाचा शास्त्रीय अभ्यास केला. सध्याची जिवनशैली तणावाचे प्रमुख कारण आहे. सध्या माणूस हा स्वार्थी झाला आहे. अतिमहत्वकांशापोटी तो धावत सुटला आहे. पैसा आणि प्रसिध्दी यांच्या ह्य्यासापोटी ताण वाढत आहे. काही तणाव लघुकालीक तर काही तणाव दिर्घकालिक असतात. काहीवेळा सकारात्मक ताण गरजेचा असतो. ताणाचा परीणाम मनावर नको. ताणाचा निचरा होणे गरजेचे आहे. तरूणांनी व्यसनाधीनतेपासून दूर राहिले पाहिजे. जिवनामध्ये मित्र,श्रध्दा व विनोदाला महत्वाचे स्थान आहे. त्यामुळे सर्वानी आनंदी राहण्याची आजंची गरज आहे. असे प्रतिपादन केले. कार्यक्रमाचे प्रास्ताविक कमिटीचे चेअरमन प्रा. कैलास सगरे यांनी केले. पाहण्यांची ओळख प्रा. डॉ. तानाजी फुलारी यांनी केली. तर काचर्यक्रमाचे अध्यक्ष म्हणूनं महाविद्यालयाचे उपप्राचार्य प्रा. संभाजी शिंदे यांनी ताण-तणाव या विषयी मार्गदर्शन केले. कार्यक्रमाचे सूत्रसंचालन व आभार प्रदर्शन प्रा. दिपक शिंदे यांनी केले. सदर कार्यशाळेसाठी महाविद्यालयातील विद्यार्थी वर्ग मोठ्या संख्येने उपस्थित होता.

## विज्ञान महाविद्यालयामध्ये 'ताण-तणाव व्यवस्थापन'यः विषयावर एक दिवशीय कार्यशाळा उत्साहात संपन्न

सांगोला(प्रतिनिधी):-विज्ञान महाविद्यालय सांगोला येथे स्टुडंट्स वेलफेअर कमिटीच्या वतीने 'ताण-तणाव व्यवस्थापन' या विषयावर एक दिवसीय कार्यशाळेचे आयोजन करण्यात आले होते. सदर कार्यशाळेसाठी प्रमुख पाहुणे व वक्ते म्हणून सांगोला येथील सुप्रसिध्द डॉ.संतोष शिंदे हे उपस्थित होते.