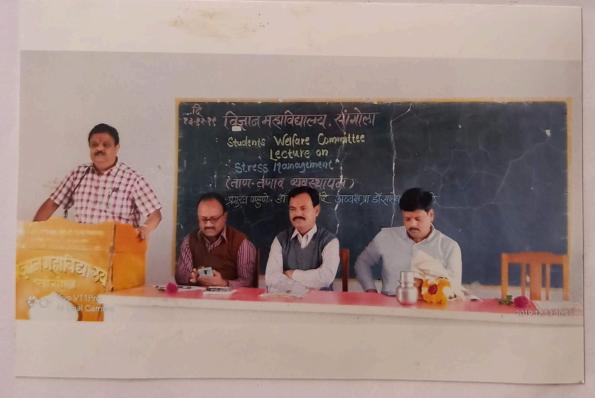

To do the counseling of the students, the college has organized one-day workshop on the subject estress management? on 13th Dec. 2019. The chief-guest and the resource person for this was Dr. Santosh Shinde. In this workshop, the lecture and discussion was done on the said topic-the workshop was really very beneficial and valuable for students of the college.

Note: - mentor: mentee register is already uploaded on the college website.

Chairman Students Welfare Committee

Principal
Vidnyan Mahavidyalaya,Sangola
Tal. Sangola Dist. Solpur

Workshop on 'Stress Management' by Dr. Santosh Shinde Jated -13.12.2019

## विज्ञान महाविद्यालयामध्ये 'ताण-तणाव व्यवस्थापन' या विषयावर एक दिवशीय कार्यशाळा संपन्न

सांगोला/प्रतिनिधीः

विज्ञान महाविद्यालय सांगोला येथे स्टुडंट्स वेलफेअर किमटी च्या वतीने 'ताण-तणाव व्यवस्थापन' या विषयावर एक दिवसीय कार्यशाळेचे आयोजन करण्यात आले होते. सदर कार्यशाळेसाठी प्रमुख पाह्णे व वक्ते म्हणून सांगोला येथील सुप्रसिध्द डॉ. संतोष शिंदे हे उपस्थित होते. कार्यशाळेमध्ये विद्यार्थ्यांना मार्गदर्शन करताना डॉ. संतोष शिंदे म्हणाले की, सध्याचे युग हे स्पर्धेचे, जाहिरातीचे व ताणतणावाचे आहे. विद्यार्थ्यांना सुध्दा आज अनेक प्रकारच्या ताणाला सामोरे जावे लागत आहे. त्यासाठी ताण-तणाव व्यवस्थापनाची गरज सर्व समाजाला आहे. आज तणावामुळे मृत्युचे व आत्महत्येचे प्रमाण वाढले आहे. ताण म्हणजे भाव विश्वातला बदल होय. अपेक्षा व ताण यांच्यामधील अंतर म्हणजे ताण. सिंगमंड प्राईड या शास्त्रज्ञांनी ताणतणावाचा शास्त्रीय अभ्यास केला. सध्याची जिवनशैली तणावाचे प्रमुख कारण आहे. सध्या माणूस हा स्वार्थी झाला आहे. अतिमहत्वकांशापोटी तो धावत सुटला आहे. पैसा आणि प्रसिध्दी यांच्या ह्य्यासापोटी ताण वाढत आहे. काही तणाव लघुकालीक तर काही तणाव दिर्घकालिक असतात. काहीवेळा सकारात्मक ताण गरजेचा असतो. ताणाचा परीणाम मनावर नको. ताणाचा निचरा होणे गरजेचे आहे. तरूणांनी व्यसनाधीनतेपासून दूर राहिले पाहिजे. जिवनामध्ये मित्र,श्रध्दा व विनोदाला महत्वाचे स्थान आहे. त्यामुळे सर्वानी आनंदी राहण्याची आजंची गरज आहे. असे प्रतिपादन केले. कार्यक्रमाचे प्रास्ताविक कमिटीचे चेअरमन प्रा. कैलास सगरे यांनी केले. पाहण्यांची ओळख प्रा. डॉ. तानाजी फुलारी यांनी केली. तर काचर्यक्रमाचे अध्यक्ष म्हणूनं महाविद्यालयाचे उपप्राचार्य प्रा. संभाजी शिंदे यांनी ताण-तणाव या विषयी मार्गदर्शन केले. कार्यक्रमाचे सूत्रसंचालन व आभार प्रदर्शन प्रा. दिपक शिंदे यांनी केले. सदर कार्यशाळेसाठी महाविद्यालयातील विद्यार्थी वर्ग मोठ्या संख्येने उपस्थित होता.

## विज्ञान महाविद्यालयामध्ये 'ताण-तणाव व्यवस्थापन'यः विषयावर एक दिवशीय कार्यशाळा उत्साहात संपन्न

सांगोला(प्रतिनिधी):-विज्ञान महाविद्यालय सांगोला येथे स्टुडंट्स वेलफेअर कमिटीच्या वतीने 'ताण-तणाव व्यवस्थापन' या विषयावर एक दिवसीय कार्यशाळेचे आयोजन करण्यात आले होते. सदर कार्यशाळेसाठी प्रमुख पाहुणे व वक्ते म्हणून सांगोला येथील सुप्रसिध्द डॉ.संतोष शिंदे हे उपस्थित होते.