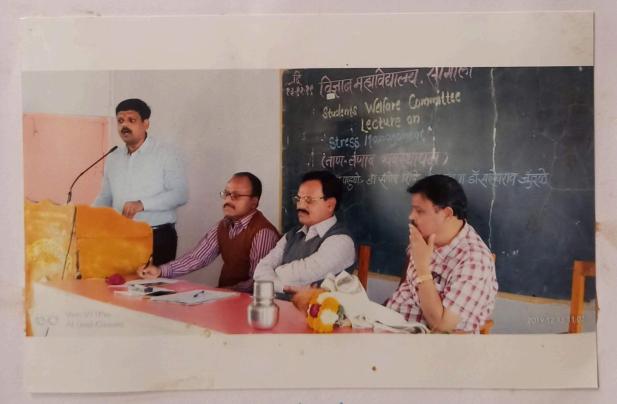

Note: - mentor: mentee register is already uploaded on the college website.

Chairman Students Welfare Committee

Principal
Vidnyan Mahavidyalaya,Sangola
Tal. Sangola Dist. Solpur

Workshop on 'Stress Management' by Dr. Santosh Shinde Jated -13.12.2019

## विज्ञान महाविद्यालयामध्ये 'ताण-तणाव व्यवस्थापन' या विषयावर एक दिवशीय कार्यशाळा संपन्न

सांगोला/प्रतिनिधीः

विज्ञान महाविद्यालय सांगोला येथे स्टुडंट्स वेलफेअर किमटी च्या वतीने 'ताण-तणाव व्यवस्थापन' या विषयावर एक दिवसीय कार्यशाळेचे आयोजन करण्यात आले होते. सदर कार्यशाळेसाठी प्रमुख पाह्णे व वक्ते म्हणून सांगोला येथील सुप्रसिध्द डॉ. संतोष शिंदे हे उपस्थित होते. कार्यशाळेमध्ये विद्यार्थ्यांना मार्गदर्शन करताना डॉ. संतोष शिंदे म्हणाले की, सध्याचे युग हे स्पर्धेचे, जाहिरातीचे व ताणतणावाचे आहे. विद्यार्थ्यांना सुध्दा आज अनेक प्रकारच्या ताणाला सामोरे जावे लागत आहे. त्यासाठी ताण-तणाव व्यवस्थापनाची गरज सर्व समाजाला आहे. आज तणावामुळे मृत्युचे व आत्महत्येचे प्रमाण वाढले आहे. ताण म्हणजे भाव विश्वातला बदल होय. अपेक्षा व ताण यांच्यामधील अंतर म्हणजे ताण. सिंगमंड प्राईड या शास्त्रज्ञांनी ताणतणावाचा शास्त्रीय अभ्यास केला. सध्याची जिवनशैली तणावाचे प्रमुख कारण आहे. सध्या माणूस हा स्वार्थी झाला आहे. अतिमहत्वकांशापोटी तो धावत सुटला आहे. पैसा आणि प्रसिध्दी यांच्या ह्य्यासापोटी ताण वाढत आहे. काही तणाव लघुकालीक तर काही तणाव दिर्घकालिक असतात. काहीवेळा सकारात्मक ताण गरजेचा असतो. ताणाचा परीणाम मनावर नको. ताणाचा निचरा होणे गरजेचे आहे. तरूणांनी व्यसनाधीनतेपासून दूर राहिले पाहिजे. जिवनामध्ये मित्र,श्रध्दा व विनोदाला महत्वाचे स्थान आहे. त्यामुळे सर्वानी आनंदी राहण्याची आजंची गरज आहे. असे प्रतिपादन केले. कार्यक्रमाचे प्रास्ताविक कमिटीचे चेअरमन प्रा. कैलास सगरे यांनी केले. पाहण्यांची ओळख प्रा. डॉ. तानाजी फुलारी यांनी केली. तर काचर्यक्रमाचे अध्यक्ष म्हणूनं महाविद्यालयाचे उपप्राचार्य प्रा. संभाजी शिंदे यांनी ताण-तणाव या विषयी मार्गदर्शन केले. कार्यक्रमाचे सूत्रसंचालन व आभार प्रदर्शन प्रा. दिपक शिंदे यांनी केले. सदर कार्यशाळेसाठी महाविद्यालयातील विद्यार्थी वर्ग मोठ्या संख्येने उपस्थित होता.

## विज्ञान महाविद्यालयामध्ये 'ताण-तणाव व्यवस्थापन'यः विषयावर एक दिवशीय कार्यशाळा उत्साहात संपन्न

सांगोला(प्रतिनिधी):-विज्ञान महाविद्यालय सांगोला येथे स्टुडंट्स वेलफेअर कमिटीच्या वतीने 'ताण-तणाव व्यवस्थापन' या विषयावर एक दिवसीय कार्यशाळेचे आयोजन करण्यात आले होते. सदर कार्यशाळेसाठी प्रमुख पाहुणे व वक्ते म्हणून सांगोला येथील सुप्रसिध्द डॉ.संतोष शिंदे हे उपस्थित होते.