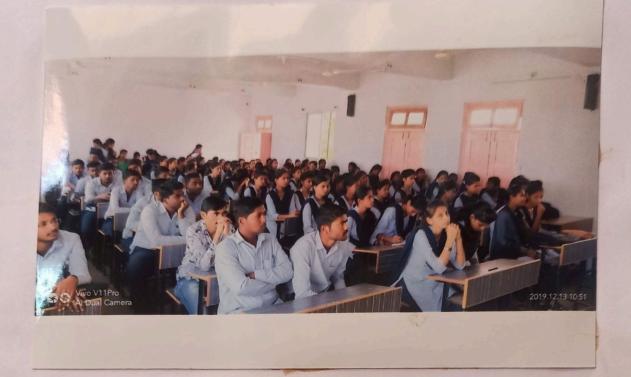

To do the counseling of the students, the college has organized one-day workshop on the subject estress management? on 13th Dec. 2019. The chief-guest and the resource person for this was Dr. Santosh Shinde. In this workshop, the lecture and discussion was done on the said topic-the workshop was really very beneficial and valuable for students of the college.

## विज्ञान महाविद्यालयामध्ये 'ताण-तणाव व्यवस्थापन' या विषयावर एक दिवशीय कार्यशाळा संपन्न

सांगोला/प्रतिनिधीः

विज्ञान महाविद्यालय सांगोला येथे स्टुडंट्स वेलफेअर किमटी च्या वतीने 'ताण-तणाव व्यवस्थापन' या विषयावर एक दिवसीय कार्यशाळेचे आयोजन करण्यात आले होते. सदर कार्यशाळेसाठी प्रमुख पाह्णे व वक्ते म्हणून सांगोला येथील सुप्रसिध्द डॉ. संतोष शिंदे हे उपस्थित होते. कार्यशाळेमध्ये विद्यार्थ्यांना मार्गदर्शन करताना डॉ. संतोष शिंदे म्हणाले की, सध्याचे युग हे स्पर्धेचे, जाहिरातीचे व ताणतणावाचे आहे. विद्यार्थ्यांना सुध्दा आज अनेक प्रकारच्या ताणाला सामोरे जावे लागत आहे. त्यासाठी ताण-तणाव व्यवस्थापनाची गरज सर्व समाजाला आहे. आज तणावामुळे मृत्युचे व आत्महत्येचे प्रमाण वाढले आहे. ताण म्हणजे भाव विश्वातला बदल होय. अपेक्षा व ताण यांच्यामधील अंतर म्हणजे ताण. सिंगमंड प्राईड या शास्त्रज्ञांनी ताणतणावाचा शास्त्रीय अभ्यास केला. सध्याची जिवनशैली तणावाचे प्रमुख कारण आहे. सध्या माणूस हा स्वार्थी झाला आहे. अतिमहत्वकांशापोटी तो धावत सुटला आहे. पैसा आणि प्रसिध्दी यांच्या ह्य्यासापोटी ताण वाढत आहे. काही तणाव लघुकालीक तर काही तणाव दिर्घकालिक असतात. काहीवेळा सकारात्मक ताण गरजेचा असतो. ताणाचा परीणाम मनावर नको. ताणाचा निचरा होणे गरजेचे आहे. तरूणांनी व्यसनाधीनतेपासून दूर राहिले पाहिजे. जिवनामध्ये मित्र,श्रध्दा व विनोदाला महत्वाचे स्थान आहे. त्यामुळे सर्वानी आनंदी राहण्याची आजंची गरज आहे. असे प्रतिपादन केले. कार्यक्रमाचे प्रास्ताविक कमिटीचे चेअरमन प्रा. कैलास सगरे यांनी केले. पाहण्यांची ओळख प्रा. डॉ. तानाजी फुलारी यांनी केली. तर काचर्यक्रमाचे अध्यक्ष म्हणूनं महाविद्यालयाचे उपप्राचार्य प्रा. संभाजी शिंदे यांनी ताण-तणाव या विषयी मार्गदर्शन केले. कार्यक्रमाचे सूत्रसंचालन व आभार प्रदर्शन प्रा. दिपक शिंदे यांनी केले. सदर कार्यशाळेसाठी महाविद्यालयातील विद्यार्थी वर्ग मोठ्या संख्येने उपस्थित होता.

कार्यक्रमाचे सुत्रसंचलन व आभार प्रदर्शन प्रा.दिपक शिंदे यांनी केले. सदर कार्यशाळेसाठी महाविद्यालयातील विद्यार्थी वर्ग मोठ्या संख्येने उपस्थित होता.