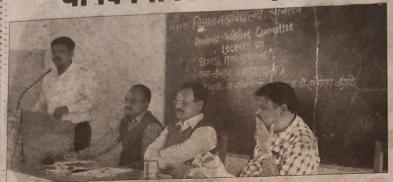

Note: - mentor: mentee register is already uploaded on the college website.

Chairman Students Welfare Committee

Principal
Vidnyan Mahavidyalaya,Sangola
Tal. Sangola Dist. Solpur

Workshop on 'Stress Management' by Dr. Santosh Shinde Jated -13.12.2019

## विज्ञान महाविद्यालयामध्ये 'ताण-तणाव व्यवस्थापन' या विषयावर एक दिवशीय कार्यशाळा संपन्न

सांगोला/प्रतिनिधीः

विज्ञान महाविद्यालय सांगोला येथे स्टुडंट्स वेलफेअर किमटी च्या वतीने 'ताण-तणाव व्यवस्थापन' या विषयावर एक दिवसीय कार्यशाळेचे आयोजन करण्यात आले होते. सदर कार्यशाळेसाठी प्रमुख पाह्णे व वक्ते म्हणून सांगोला येथील सुप्रसिध्द डॉ. संतोष शिंदे हे उपस्थित होते. कार्यशाळेमध्ये विद्यार्थ्यांना मार्गदर्शन करताना डॉ. संतोष शिंदे म्हणाले की, सध्याचे युग हे स्पर्धेचे, जाहिरातीचे व ताणतणावाचे आहे. विद्यार्थ्यांना सुध्दा आज अनेक प्रकारच्या ताणाला सामोरे जावे लागत आहे. त्यासाठी ताण-तणाव व्यवस्थापनाची गरज सर्व समाजाला आहे. आज तणावामुळे मृत्युचे व आत्महत्येचे प्रमाण वाढले आहे. ताण म्हणजे भाव विश्वातला बदल होय. अपेक्षा व ताण यांच्यामधील अंतर म्हणजे ताण. सिंगमंड प्राईड या शास्त्रज्ञांनी ताणतणावाचा शास्त्रीय अभ्यास केला. सध्याची जिवनशैली तणावाचे प्रमुख कारण आहे. सध्या माणूस हा स्वार्थी झाला आहे. अतिमहत्वकांशापोटी तो धावत सुटला आहे. पैसा आणि प्रसिध्दी यांच्या ह्य्यासापोटी ताण वाढत आहे. काही तणाव लघुकालीक तर काही तणाव दिर्घकालिक असतात. काहीवेळा सकारात्मक ताण गरजेचा असतो. ताणाचा परीणाम मनावर नको. ताणाचा निचरा होणे गरजेचे आहे. तरूणांनी व्यसनाधीनतेपासून दूर राहिले पाहिजे. जिवनामध्ये मित्र,श्रध्दा व विनोदाला महत्वाचे स्थान आहे. त्यामुळे सर्वानी आनंदी राहण्याची आजंची गरज आहे. असे प्रतिपादन केले. कार्यक्रमाचे प्रास्ताविक कमिटीचे चेअरमन प्रा. कैलास सगरे यांनी केले. पाहण्यांची ओळख प्रा. डॉ. तानाजी फुलारी यांनी केली. तर काचर्यक्रमाचे अध्यक्ष म्हणूनं महाविद्यालयाचे उपप्राचार्य प्रा. संभाजी शिंदे यांनी ताण-तणाव या विषयी मार्गदर्शन केले. कार्यक्रमाचे सूत्रसंचालन व आभार प्रदर्शन प्रा. दिपक शिंदे यांनी केले. सदर कार्यशाळेसाठी महाविद्यालयातील विद्यार्थी वर्ग मोठ्या संख्येने उपस्थित होता.

## विज्ञान महाविद्यालयामध्ये 'ताण-तणाव व्यवस्थापन'यः विषयावर एक दिवशीय कार्यशाळा उत्साहात संपन्न

सांगोला(प्रतिनिधी):-विज्ञान महाविद्यालय सांगोला येथे स्टुडंट्स वेलफेअर कमिटीच्या वतीने 'ताण-तणाव व्यवस्थापन' या विषयावर एक दिवसीय कार्यशाळेचे आयोजन करण्यात आले होते. सदर कार्यशाळेसाठी प्रमुख पाहुणे व वक्ते म्हणून सांगोला येथील सुप्रसिध्द डॉ.संतोष शिंदे हे उपस्थित होते.