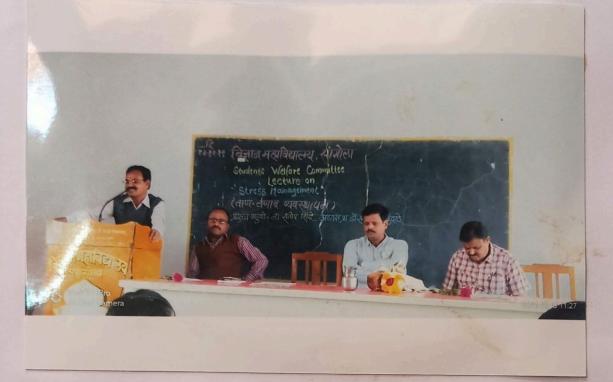

Note: - mentor: mentee register is already uploaded on the college website.

Chairman Students Welfare Committee

Principal
Vidnyan Mahavidyalaya,Sangola
Tal. Sangola Dist. Solpur

Workshop on 'Stress Management' by Dr. Santosh Shinde Jated -13.12.2019

## विज्ञान महाविद्यालयामध्ये 'ताण-तणाव व्यवस्थापन' या विषयावर एक दिवशीय कार्यशाळा संपन्न

सांगोला/प्रतिनिधीः

विज्ञान महाविद्यालय सांगोला येथे स्टुडंट्स वेलफेअर किमटी च्या वतीने 'ताण-तणाव व्यवस्थापन' या विषयावर एक दिवसीय कार्यशाळेचे आयोजन करण्यात आले होते. सदर कार्यशाळेसाठी प्रमुख पाह्णे व वक्ते म्हणून सांगोला येथील सुप्रसिध्द डॉ. संतोष शिंदे हे उपस्थित होते. कार्यशाळेमध्ये विद्यार्थ्यांना मार्गदर्शन करताना डॉ. संतोष शिंदे म्हणाले की, सध्याचे युग हे स्पर्धेचे, जाहिरातीचे व ताणतणावाचे आहे. विद्यार्थ्यांना सुध्दा आज अनेक प्रकारच्या ताणाला सामोरे जावे लागत आहे. त्यासाठी ताण-तणाव व्यवस्थापनाची गरज सर्व समाजाला आहे. आज तणावामुळे मृत्युचे व आत्महत्येचे प्रमाण वाढले आहे. ताण म्हणजे भाव विश्वातला बदल होय. अपेक्षा व ताण यांच्यामधील अंतर म्हणजे ताण. सिंगमंड प्राईड या शास्त्रज्ञांनी ताणतणावाचा शास्त्रीय अभ्यास केला. सध्याची जिवनशैली तणावाचे प्रमुख कारण आहे. सध्या माणूस हा स्वार्थी झाला आहे. अतिमहत्वकांशापोटी तो धावत सुटला आहे. पैसा आणि प्रसिध्दी यांच्या ह्य्यासापोटी ताण वाढत आहे. काही तणाव लघुकालीक तर काही तणाव दिर्घकालिक असतात. काहीवेळा सकारात्मक ताण गरजेचा असतो. ताणाचा परीणाम मनावर नको. ताणाचा निचरा होणे गरजेचे आहे. तरूणांनी व्यसनाधीनतेपासून दूर राहिले पाहिजे. जिवनामध्ये मित्र,श्रध्दा व विनोदाला महत्वाचे स्थान आहे. त्यामुळे सर्वानी आनंदी राहण्याची आजंची गरज आहे. असे प्रतिपादन केले. कार्यक्रमाचे प्रास्ताविक कमिटीचे चेअरमन प्रा. कैलास सगरे यांनी केले. पाहण्यांची ओळख प्रा. डॉ. तानाजी फुलारी यांनी केली. तर काचर्यक्रमाचे अध्यक्ष म्हणूनं महाविद्यालयाचे उपप्राचार्य प्रा. संभाजी शिंदे यांनी ताण-तणाव या विषयी मार्गदर्शन केले. कार्यक्रमाचे सूत्रसंचालन व आभार प्रदर्शन प्रा. दिपक शिंदे यांनी केले. सदर कार्यशाळेसाठी महाविद्यालयातील विद्यार्थी वर्ग मोठ्या संख्येने उपस्थित होता.

## विज्ञान महाविद्यालयामध्ये 'ताण-तणाव व्यवस्थापन'यः विषयावर एक दिवशीय कार्यशाळा उत्साहात संपन्न

सांगोला(प्रतिनिधी):-विज्ञान महाविद्यालय सांगोला येथे स्टुडंट्स वेलफेअर कमिटीच्या वतीने 'ताण-तणाव व्यवस्थापन' या विषयावर एक दिवसीय कार्यशाळेचे आयोजन करण्यात आले होते. सदर कार्यशाळेसाठी प्रमुख पाहुणे व वक्ते म्हणून सांगोला येथील सुप्रसिध्द डॉ.संतोष शिंदे हे उपस्थित होते.