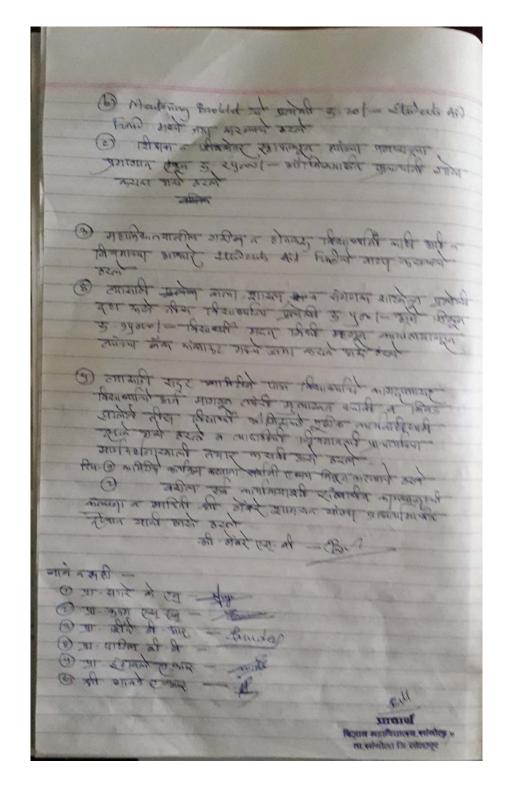

#### सुचना

शै. वर्ष-3094-99

'स्टुइंटस् वेलफेअर किमटी' मधील खालील प्राध्यापक सदस्य व ग्रंथपाल श्री. कारंडे एस. एम. यांना कळविणेत येते की, यापूर्वी आपल्या मिटींग मध्ये उरल्याप्रमाणे सर्व फायनल इयर च्या विद्यार्थ्यांनी कॉलेज सोडून जाताना त्यांना दिलेले Mentor Book कॉलेजकडे जमा करायचे आहे. तरी खालील प्राध्यापकांनी आपणाकडील शाखेच्या फायनल (Last Semester) इयरच्या विद्यार्थ्यांचे निकाल लागल्यावर त्यांचेकडून Mentor Book जमा करुन घ्यावेत. जमा करून घेताना विद्यार्थ्यांनी सर्व माहिती भरली आहे आणि सर्व Mentor शिक्षकांच्या सहया घेतल्या आहेत की नाही याची खात्री करूनच Mentor Book जमा करून घ्यावे. त्यानंतर संबंधित विद्यार्थ्यांना ' जमा येणे बाकी नाही ' ही स्लिप आपण स्वतः सही करून द्यावी. आपण सही करून दिलेली सदरची स्लिप दिल्याशिवाय विद्यार्थ्यांना मार्कशीट मिळणार नाही. सोबत स्लिपच्या प्रत्येकी २०० प्रती आपणाला दिलेल्या आहेत.

सर्व शाखेचे फायनल इयरचे मार्क शीट श्री. कारंडे एस. एम. ग्रंथपाल (विनाअनुदानित) यांचेकडे ठेवले जातात. तरी श्री. कारंडे एस. एम. यांनीसुध्दा विद्यार्थ्यांकडून 'जमा येणे बाकी नाही ' ही स्लिप प्राध्यापकांच्या सहीची असल्याशिवाय त्यांना मार्कशीट देवू नये. अशावेळेस काही विद्यार्थ्यांनी त्यांना स्लिए जमा करणेपूर्वी त्यांच्या मार्कशीटचा मोबाईल फोटो पाहिजे असल्यास ते काढण्यास परवानगी द्यावी पण मूळ मार्कशीट देवू नये Mentor Book जमा येणे बाकी नाही ही स्लिप दिल्यानंतरच त्या विद्यार्थ्यांना मार्कशीट देणेत यावे.

याची खालील सर्वांनी नोंद घेवून त्याप्रमाणे कार्यवाही करावी.

| अ. नं | नाव                             | विभाग          | सही  |  |
|-------|---------------------------------|----------------|------|--|
| 8     | प्रा. सगरे के. एन.              | कला विभाग      | Huy  |  |
| 2     | प्रा. डॉ. कदम एस. एन.           | शास्त्र विभाग  | Sus  |  |
| 3     | प्रा. शिंदे डी. आर.             | संगणक विभाग    | Band |  |
| 8     | श्री. कारंडे एस. एम.            | ग्रंथालय विभाग | 3    |  |
| 4     | श्री. बनकर एम. डी (माहितीसाठी ) | कार्यालय       | Ross |  |