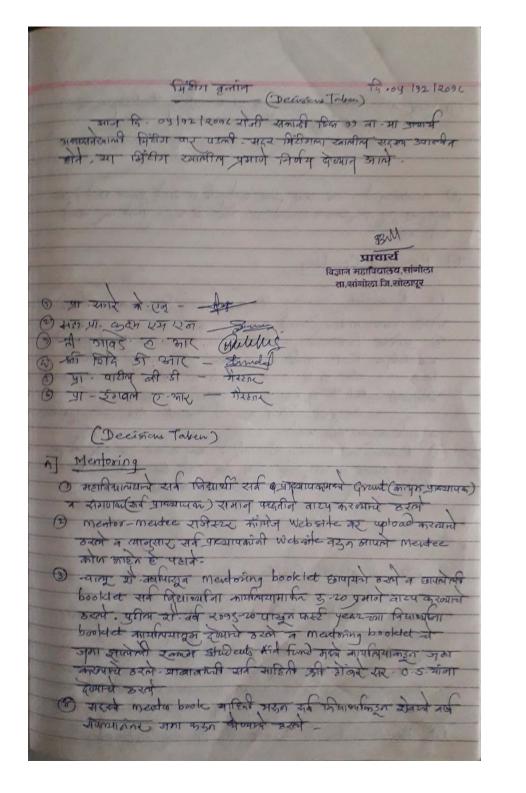

#### महत्वाची सुचना

महाविद्यालयातील कला , शास्त्र, व संगणक शाखेतील सर्व विद्यार्थ्यांना (Mentee) सुचित करण्यात येते की, शे. वर्ष २०१८-१९ पासून सर्व विद्यार्थ्यांनी "mentoring " हे booklet भरून द्यावयाचे आहे. UG च्या विद्यार्थ्यांनी तीन वर्षासाठी व PG च्या विद्यार्थ्यांनी दोन वर्षासाठी फक्त एकच mentoring booklet द्यावयाचे आहे. महाविद्यालयातील प्रत्येक शाखेतील विद्यार्थ्यांचे त्याच शाखेतील सर्व प्राध्यापकामध्ये (mentor) समान पध्दतीने वाटप केलेले आहे. विद्यार्थ्यांनी दरवर्षी आपला रोल नंबर कोणत्या प्राध्यापकांकडे वाटपात गेलेला आहे. हे शोकेस मध्ये पाहून त्यानुसार booklet मधील माहीती भरून त्यामध्ये संबंधित प्राध्यापकांच्या वर्षनिहाय व सेमिस्टरनिहाय सही घ्यावयाची आहे. शेवटी कोर्सचे final वर्ष संपल्यांनतर मार्कशीट घेताना किंवा T.C. काढताना सदरचे booklet पूर्ण करून / सहया घेऊ न महाविद्यालयाकडे जमा करावयाचे आहे.अन्यथा जे विद्यार्थी हे booklet जमा करणार नाहीत अशा विद्यार्थ्यांना परीक्षेला बसता येणार नाही आणि त्यांचे मार्कशीट किंवा त्यांचा T.C. दिला जाणार नाही.याची नोंद घ्यावी.

टिप - १. Mentoring booklet स्टेशनरी विभागातून रू. २० प्रमाणे सर्वांनी विकत घ्यावे.

- २. अधिक माहितीसाठी शोकेस मधील टेबल /माहिती पहावी.
- ३. अधिक माहितीसाठी खालील प्राध्यापकांची संपर्क साधावा.
- कला विभाग प्रा. सगरे के. एन.
- शास्त्र विभाग प्रा. कदम एस. एन.
- संगणक विभाग- प्रा. शिंदे डी. आर.

आचार्य बिज्ञान महाविद्यालय,सांगोला ता,सांगोला जि.सोलापुर