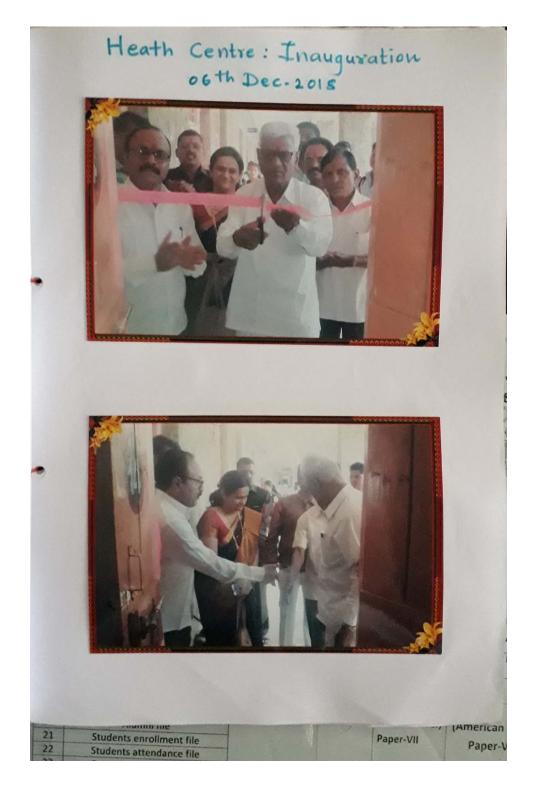

### \* College Health Centre & Students' Health

In the academic year 2018-19, the college heath centre was established and started for the students. Heath centre was inaugurated by the secretary of the institution Mr. Vitthalrao shinde. For this inaugural function, the principal of the college Dr. Jundale S.B., outside doctors Mr. Dr. Prabhakar Mali and Mrs. Dr. Meghana Deokate also were present.

This college Health Centre facility is being made available the students free of cost. The expert doctors visit the centre regularly on thursday, once in a week and they check the students and prescribe medicine, if necessary and guide them about their health. Dr. Prabhakar Mali visit the centre on first and third thursday and Dr. Meghana Deokate visit the centre on Second and fourth thursday.