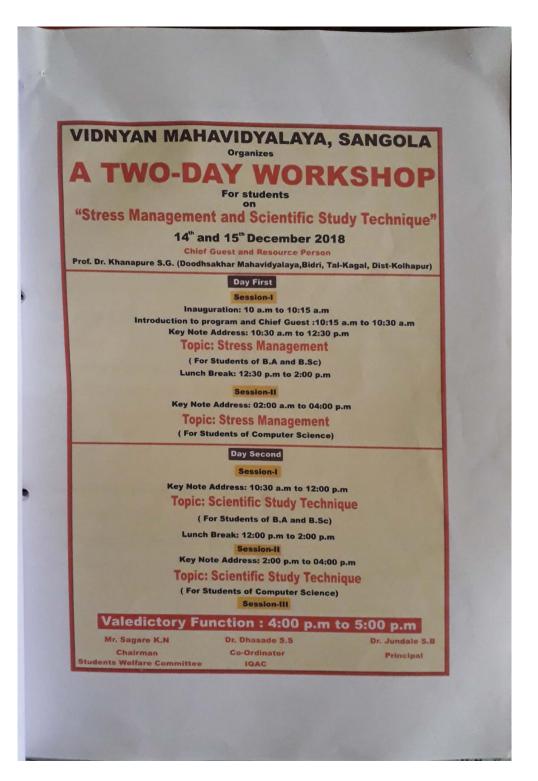

#### **Student Welfare Committee -2018-19**

There is a Student Welfare Committee in the college and under this committee many measures are planned from the point of view of the interest of the students. Like every year, mentoring and counseling (mentor-mentee scheme) were done this year in which the responsibility of all the students in the college is given equally to all the professors present in the college and its mentorship register is maintained in the college. All these things are done by the mentor from time to time to solve any problems of the professors to whom the student is assigned and to meet his basic needs as well as his examination performance for the year. Small and big problems of the student who is adopted are solved by the parent teacher (mentor), if there is a very big problem, it is handed over to the committee. A Two-day workshop was organized on the topic of stress management in the College on behalf of the Student Welfare Committee, in which all the adopted students of the college under the Parent Scheme/mentor-mentee scheme are benefited. In the recent period, many types of stress are faced by the students, for which the need of stress management is urgent for all the society as well as the students, every year a workshop is conducted on the topic of stress management on behalf of this committee. This year the two day workshop on stress management was concluded on 14 th and 15 th December 2018. Remedial coaching classes are also managed under the Student Welfare Committee. Every year, the background knowledge test of the students entering the first year is taken by the department of all the subjects of the college and the result of this test is collected and divided into two parts, one part for advanced learners and the other for slow learners students. A separate time table has been prepared for students of both types and arrangements have been made for them to take separate classes. A health center has been established in the college under the Student Welfare Committee and the facility of this health center has been provided free of cost to all the students, professors, teachers and other staff of the college.

organised two-day workshop on the subject 'stress Management and study Technique' on 14th and 15th Dec. 2018. The chief-guest and resource person was Prof. Dr. Khanapure S. G., Doodhsakhar Mahavidyalaya, Bidri, Dist - Kolhapur. In this two-day workshop, the detailed lectures and discussion on stress management and scientific study technique was done by the resource person. This st workshop was really very beneficial and valuable for students of the college.

### Vidnyan Mahavidyalaya Sangola A Two-Day Workshop

On

Stress Management and study technique
On 14<sup>th</sup> &15<sup>th</sup> December

Schedule of programme

Day 1

Inauguration & Session I - 10:00 to 12:30 pm (for B.A., B.Sc.)

Felicitation

Introduction of program

Introduction of chief guest

Key note Address: - Prof. S. G. Khanapure

Vote of thanks

Session II - 2:00 to 4:00 pm (B.C.A., E.C.S., M. Sc, M. A.)

Introduction of chief guest

Key note Address: - Prof. S. G. Khanapure

Vote of thanks

# Day 2 Session I - 10:30 to 12:30 pm (for B.A., B.Sc.) Key note Address: - Prof. S. G. Khanapure Vote of thanks Session II & valedictory - 2:00 to 4:30 pm (B.C.A., E.C.S., M. Sc, M. A.) Key note Address: - Prof. S. G. Khanapure Students' opinion Principal's address Vote of thanks