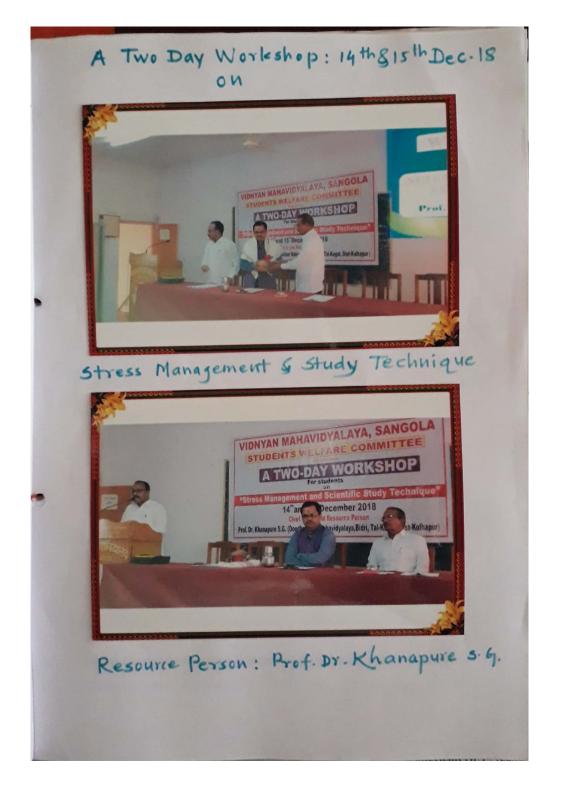

#### **Student Welfare Committee -2018-19**

There is a Student Welfare Committee in the college and under this committee many measures are planned from the point of view of the interest of the students. Like every year, mentoring and counseling (mentor-mentee scheme) were done this year in which the responsibility of all the students in the college is given equally to all the professors present in the college and its mentorship register is maintained in the college. All these things are done by the mentor from time to time to solve any problems of the professors to whom the student is assigned and to meet his basic needs as well as his examination performance for the year. Small and big problems of the student who is adopted are solved by the parent teacher (mentor), if there is a very big problem, it is handed over to the committee. A Two-day workshop was organized on the topic of stress management in the College on behalf of the Student Welfare Committee, in which all the adopted students of the college under the Parent Scheme/mentor-mentee scheme are benefited. In the recent period, many types of stress are faced by the students, for which the need of stress management is urgent for all the society as well as the students, every year a workshop is conducted on the topic of stress management on behalf of this committee. This year the two day workshop on stress management was concluded on 14 th and 15 th December 2018. Remedial coaching classes are also managed under the Student Welfare Committee. Every year, the background knowledge test of the students entering the first year is taken by the department of all the subjects of the college and the result of this test is collected and divided into two parts, one part for advanced learners and the other for slow learners students. A separate time table has been prepared for students of both types and arrangements have been made for them to take separate classes. A health center has been established in the college under the Student Welfare Committee and the facility of this health center has been provided free of cost to all the students, professors, teachers and other staff of the college.

organised two-day workshop on the subject 'stress Management and study Technique' on 14th and 15th Dec. 2018. The chief-guest and resource person was Prof. Dr. Khanapure S. G., Doodhsakhar Mahavidyalaya, Bidri, Dist - Kolhapur. In this two-day workshop, the detailed lectures and discussion on stress management and scientific study technique was done by the resource person. This st workshop was really very beneficial and valuable for students of the college.