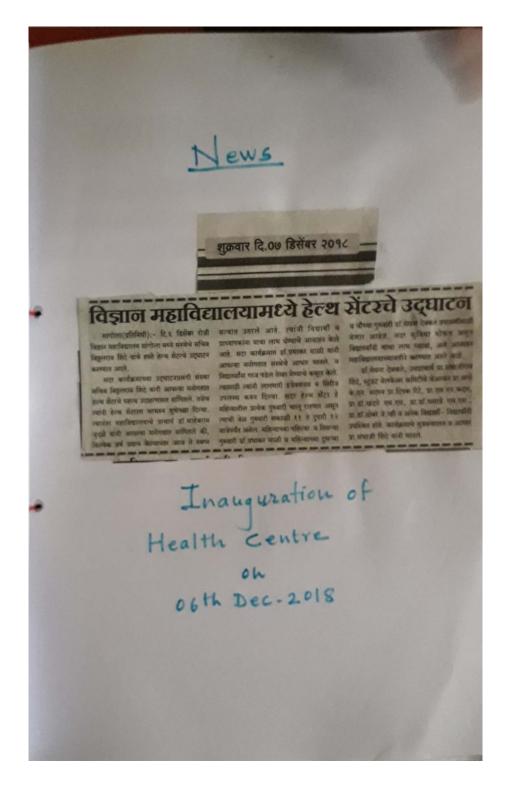

### \* College Health Centre & Students' Health

In the academic year 2018-19, the college heath centre was established and started for the students. Heath centre was inaugurated by the secretary of the institution Mr. Vitthalrao shinde. For this inaugural function, the principal of the college Dr. Jundale S.B., outside doctors Mr. Dr. Prabhakar Mali and Mrs. Dr. Meghana Deokate also were present.

This college Health Centre facility is being made available the students free of cost. The expert doctors visit the centre regularly on thursday, once in a week and they check the students and prescribe medicine, if necessary and guide them about their health. Dr. Prabhakar Mali visit the centre on first and third thursday and Dr. Meghana Deokate visit the centre on Second and fourth thursday.

Also, the college has organised one-day workshop on the subject 'Awakening against Tobacco' with the collaboration of Government Rural Hospital, Sangola, on 5th January 2019. In this workshop, the lectures and discussion on harmful effects of addiction like tobacco was done-this workshop was very useful for students.