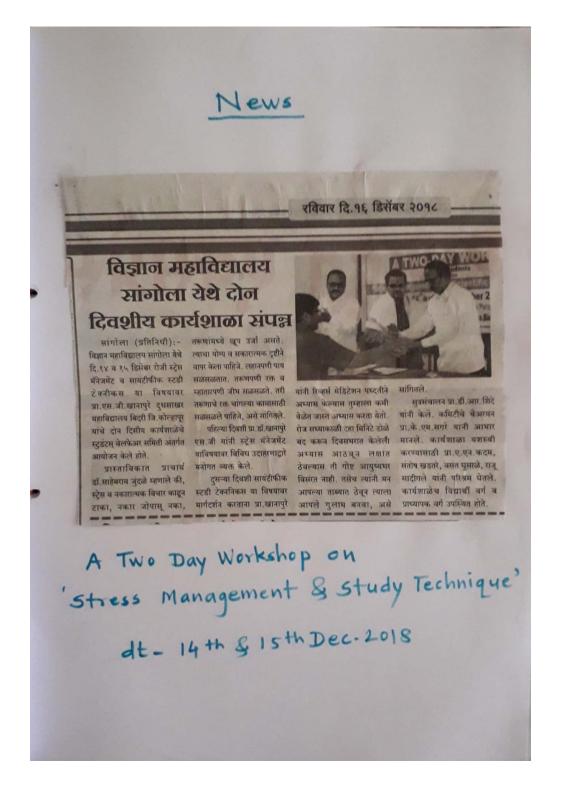

organised two-day workshop on the subject 'stress Management and study Technique' on 14th and 15th Dec. 2018. The chief-guest and resource person was Prof. Dr. Khanapure S. G., Doodhsakhar Mahavidyalaya, Bidri, Dist - Kolhapur. In this two-day workshop, the detailed lectures and discussion on stress management and scientific study technique was done by the resource person. This st workshop was really very beneficial and valuable for students of the college.

### Vidnyan Mahavidyalaya Sangola A Two-Day Workshop

On

Stress Management and study technique
On 14<sup>th</sup> &15<sup>th</sup> December

Schedule of programme

Day 1

Inauguration & Session I - 10:00 to 12:30 pm (for B.A., B.Sc.)

Felicitation

Introduction of program

Introduction of chief guest

Key note Address: - Prof. S. G. Khanapure

Vote of thanks

Session II - 2:00 to 4:00 pm (B.C.A., E.C.S., M. Sc, M. A.)

Introduction of chief guest

Key note Address: - Prof. S. G. Khanapure

Vote of thanks

# Day 2 Session I - 10:30 to 12:30 pm (for B.A., B.Sc.) Key note Address: - Prof. S. G. Khanapure Vote of thanks Session II & valedictory - 2:00 to 4:30 pm (B.C.A., E.C.S., M. Sc, M. A.) Key note Address: - Prof. S. G. Khanapure Students' opinion Principal's address Vote of thanks