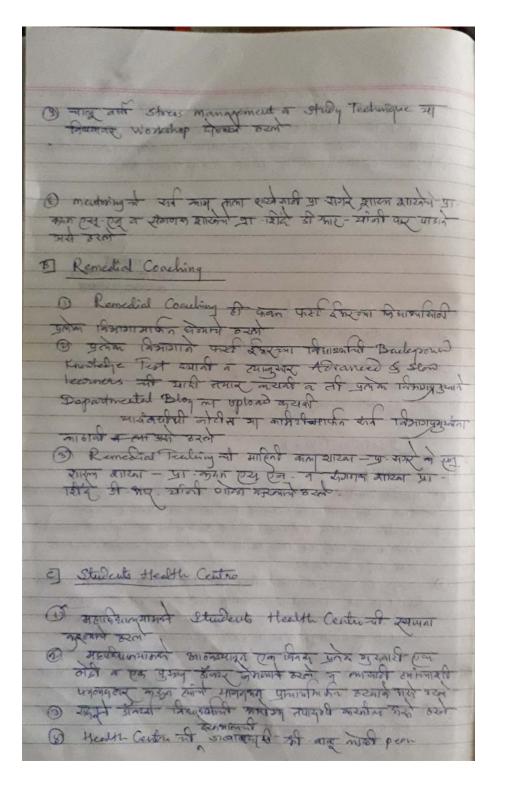

#### सुचना शै. वर्ष-----

कला, विज्ञान व संगणक शाखेतील सर्व UG आणि PG च्या फायनल ईयरच्या (Last Semester) चा निकाल लागलेल्या विद्यार्थ्यांना कळविण्यात येते की आपले विद्यापीठाचे मार्कशीट ग्रंथालय (विनाअनुदानित) मधून मिळतील पण मार्कशीट घेणेपूर्वी सर्व विद्यार्थ्यांनी त्यांच्याकडील Mentor Book मधील सर्व माहिती भरून संबंधित शिक्षकांच्या सहया घेवून जमा करायचे आहे.

कला शाखेच्या विद्यार्थ्यांनी Mentor Book प्रा. सगरे के. एन. यांचेकडे, शास्त्र शाखेच्या विद्यार्थ्यांनी प्रा. डॉ. कदम एस. एन. यांचेकडे तर संगणक शाखेच्या विद्यार्थ्यांनी प्रा. शिंदे डी. आर. यांचेकडे जमा करावयाचे आहे. व Mentor Book जमा केल्यानंतर त्यांच्याकडून ' जमा येणे बाकी नाही ' ही स्लिप घेवून ती ग्रंथालयामध्ये दिल्यानंतरच संबधित विद्यार्थ्यांना त्यांचे मुळ मार्कशीट दिले जाईल. याची सर्व विद्यार्थ्यांनी नोंद घ्यावी. तत्पूर्वी मार्कशीटचा मोबाईल फोटो पाहिजे असल्यास तो ग्रंथालयातून काढून घ्यावा.

अधिक माहितीसाठी पोर्चमधील शोकेस नं १ पहावे आणि संबधित शिक्षकांशी संपर्क साधावा. ज्यांनी अद्यापि Mentor Book घेतले नाही त्यांनी स्टेशनरी विभागातून / कार्यालयातून रू. २०/- ची पावती फाइन Mentor book घ्यावे.