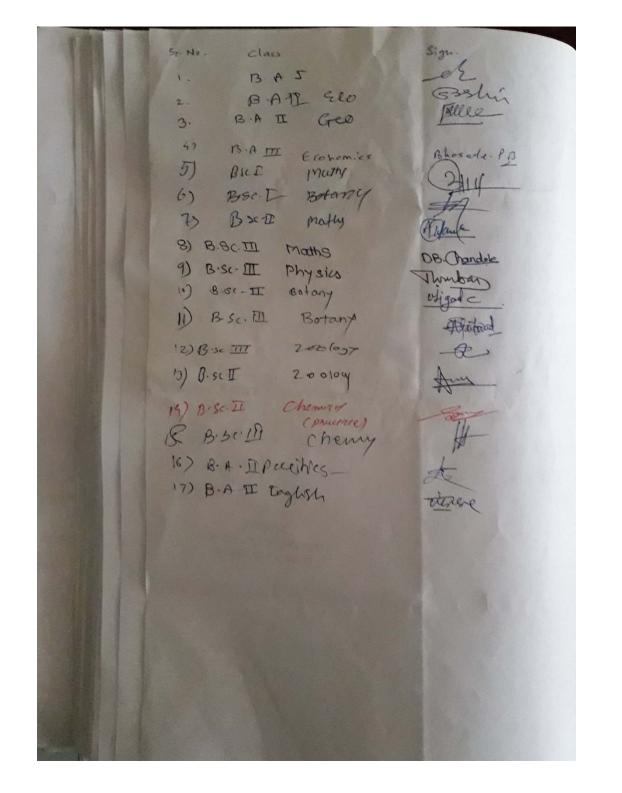

| Sr.<br>No | Name of<br>Teacher/Mentor | Mobile No. | Class             | Roll no. of alloted students/mentee                         |
|-----------|---------------------------|------------|-------------------|-------------------------------------------------------------|
| 1         | Mr. Ghadage V. K.         | 9423327445 | B.ScI             | 01 to 38                                                    |
| 2         | Mr. Gaikwad R. S.         | 9028548942 | B.ScI             | 39 to 76                                                    |
| 3         | Mr. Ingwale A. R.         | 9421028820 | B.ScI             | 77 to 114                                                   |
| 4         | Mr. Adlinge N. P.         | 9970448713 | B.ScI             | 115 to 119                                                  |
|           |                           |            |                   | 1901 to 1933                                                |
| 5         | Mr.Navale B. B.           | 9860477067 | B.ScI             | 1934 to 1971                                                |
| 6         | Dr. Suryawanshi R. S.     | 9423327225 | B.ScI             | 1972 to 2009                                                |
| 7         | Mrs. Gaikwad S. A.        | 9011007730 | B.ScI             | 2110 to 2120                                                |
|           |                           |            | B.ScII            | 151 to 177                                                  |
| 8         | Dr. Dhasade S.S.          | 9422652388 | B.ScII            | 178 to 215                                                  |
| 9         | Mr. Hake M. A.            | 9823565417 | B.ScII            | 216 to 253                                                  |
| 10        | Mr. Kokare B. D.          | 9423327528 | B.ScII            | 254 to 269                                                  |
|           |                           |            |                   | 2101 to 2115                                                |
| 11        | Mr. Kadam S. N.           | 9766234273 | B.ScIII           | 301 to 338                                                  |
| 12        | Mr. Kambale A. M.         | 9673922572 | B.ScIII           | 339 to 376                                                  |
| 13        | Mrs. Dr. Khandare S.N.    | 8805354746 | B.ScIII           | 377 to 404                                                  |
|           |                           |            | √idnyar<br>Tal. S | Principal<br>Mahavidyalaya Sangola<br>Sangola Dist. Solapur |
|           |                           |            |                   | Page-2                                                      |