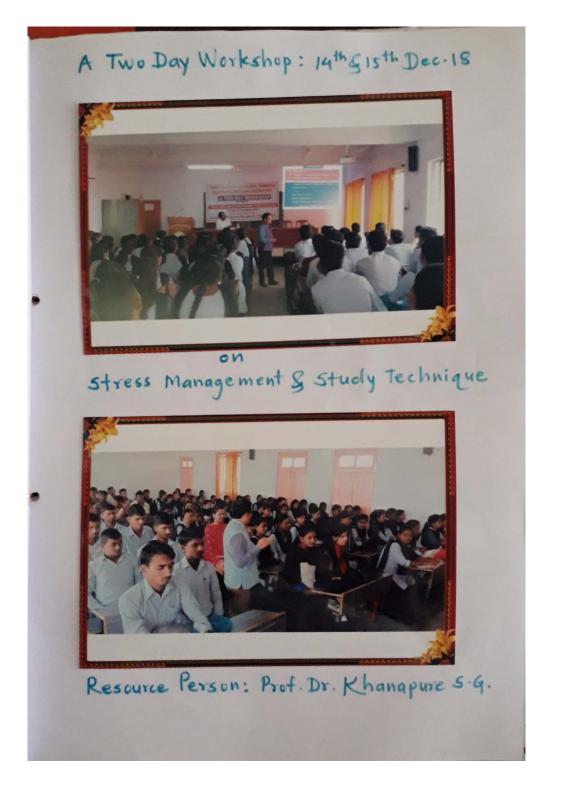

#### **Student Welfare Committee -2018-19**

There is a Student Welfare Committee in the college and under this committee many measures are planned from the point of view of the interest of the students. Like every year, mentoring and counseling (mentor-mentee scheme) were done this year in which the responsibility of all the students in the college is given equally to all the professors present in the college and its mentorship register is maintained in the college. All these things are done by the mentor from time to time to solve any problems of the professors to whom the student is assigned and to meet his basic needs as well as his examination performance for the year. Small and big problems of the student who is adopted are solved by the parent teacher (mentor), if there is a very big problem, it is handed over to the committee. A Two-day workshop was organized on the topic of stress management in the College on behalf of the Student Welfare Committee, in which all the adopted students of the college under the Parent Scheme/mentor-mentee scheme are benefited. In the recent period, many types of stress are faced by the students, for which the need of stress management is urgent for all the society as well as the students, every year a workshop is conducted on the topic of stress management on behalf of this committee. This year the two day workshop on stress management was concluded on 14 th and 15 th December 2018. Remedial coaching classes are also managed under the Student Welfare Committee. Every year, the background knowledge test of the students entering the first year is taken by the department of all the subjects of the college and the result of this test is collected and divided into two parts, one part for advanced learners and the other for slow learners students. A separate time table has been prepared for students of both types and arrangements have been made for them to take separate classes. A health center has been established in the college under the Student Welfare Committee and the facility of this health center has been provided free of cost to all the students, professors, teachers and other staff of the college.

organised two-day workshop on the subject 'stress Management and study Technique' on 14th and 15th Dec. 2018. The chief-guest and resource person was Prof. Dr. Khanapure S. G., Doodhsakhar Mahavidyalaya, Bidri, Dist - Kolhapur. In this two-day workshop, the detailed lectures and discussion on stress management and scientific study technique was done by the resource person. This st workshop was really very beneficial and valuable for students of the college.