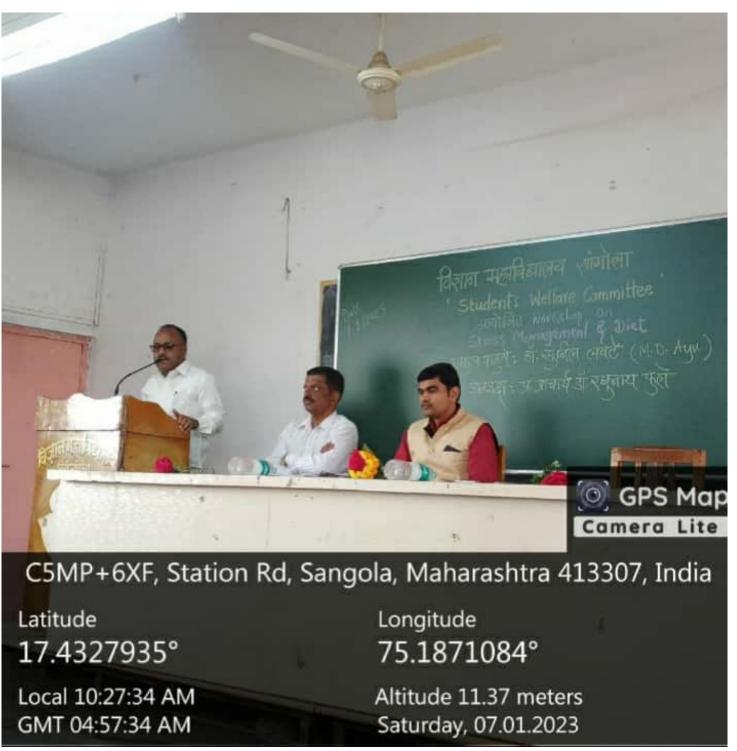

निमंत्रण पत्र

प्रति,

मा. डॉ. सुनिल लवटे M.D. (Ayu) विश्वमाऊली आयुर्वेदिक क्लिनिक व पंचकर्म उपचार केंद्र, सांगोला ता. सांगोला, जि. सोलापूर मोबाईल नं. 9730201300

महोदय,

आमचे विज्ञान महाविद्यालय, सांगोला याठिकाणी 'Students Welfare Committee' अंतर्गत दि. ०७.०१.२०२३, वार - शनिवार रोजी सकाळी १०.३० वाजता 'Stress Management and Diet' या विषयावर एकदिवसीय कार्यशाळा आयोजित केली आहे.

# तणाव मुक्त जीवनासाठी संतुलित आहार व विचार महत्त्वाचा-डॉ.सुनील लवटे

सागोला (प्रतितिधी):- विद्याव्यांनी तणाव मुतः बीबन जगणेसाठी, आरोग्यसंपन्न शरीर व मनामाठी मनुलित आहार व विचार करावा, असे प्रतिपादन समोला वेथील प्रसिद्ध आनुर्वेदाचार्थ डॉ.सुनील लवटे वांनी केले. विद्यान महाविद्यालय सांगोला येथे स्टूडंट्स वेल्फेअर कमिटी अंतर्गत आयोजित केलेल्या स्टूस मेनेजमेंट व डायट या विषयांवर आयोजित केलेल्या एक दिवसीव कार्यमाळेमध्ये प्रमुख पाहुंगे महणून डॉ.सुनील लवटे बोलत होते.

t

£

ĩ

ŧ

I

विज्ञान महाविद्यालय सांगोला येथे स्टुइंट्स वेल्फेअर कमिटी अंतर्गत आयोजित केलेल्या स्ट्रेस मॅनेजमेंट व डायट या विषयावर आयोजित केलेल्या एक दिवसीय कार्यज्ञाळेमध्ये प्रमुख पाहुणे म्हणून डॉ.सुनील लवटे बोलत होते.