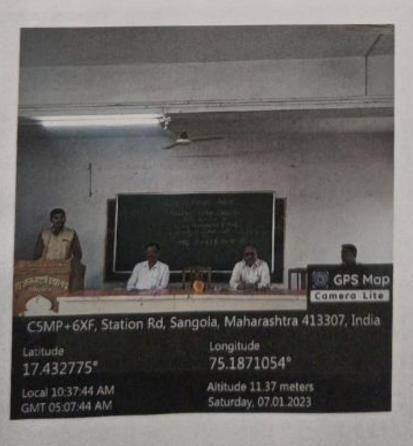

निमंत्रण पत्र

प्रति,

मा. डॉ. सुनिल लवटे M.D. (Ayu) विश्वमाऊली आयुर्वेदिक क्लिनिक व पंचकर्म उपचार केंद्र, सांगोला ता. सांगोला, जि. सोलापूर मोबाईल नं. 9730201300

महोदय,

आमचे विज्ञान महाविद्यालय, सांगोला याठिकाणी 'Students Welfare Committee' अंतर्गत दि. ०७.०१.२०२३, वार - शनिवार रोजी सकाळी १०.३० वाजता 'Stress Management and Diet' या विषयावर एकदिवसीय कार्यशाळा आयोजित केली आहे.

## आभार पत्र

प्रति,

मा. डॉ. सुनिल लवटे M.D. (Ayu) विश्वमाऊली आयुर्वेदिक क्लिनिक व पंचकर्म उपचार केंद्र, सांगोला ता. सांगोला, जि. सोलापूर मोबाईल नं. 9730201300

महोदय.

आमचे विज्ञान महाविद्यालय, सांगोला याठिकाणी ' Students Welfare Committee' च्या वतीने दि.०७.०१.२०२३, वार - शनिवार रोजी आयोजित केलेल्या ' Stress Management and Diet ' या विषयावरील कार्यशाळेला आपण प्रमुख म्हणून उपस्थित राहिलात व विद्याब्यांना मार्गदर्शन केले, त्याबद्दल महाविद्यालयाच्यावतीने आपले हार्दिक आभार.

# तणाव मुक्त जीवनासाठी संतुलित आहार व विचार महत्त्वाचा-डॉ.सुनील लवटे

सागोला (प्रतितिधी):- विद्याव्यांनी तणाव मुतः बीबन जगणेसाठी, आरोग्यसंपन्न शरीर व मनामाठी मनुलित आहार व विचार करावा, असे प्रतिपादन समोला वेथील प्रसिद्ध आनुर्वेदाचार्थ डॉ.सुनील लवटे वांनी केले. विद्यान महाविद्यालय सांगोला येथे स्टूडंट्स वेल्फेअर कमिटी अंतर्गत आयोजित केलेल्या स्टूस मेनेजमेंट व डायट या विषयांवर आयोजित केलेल्या एक दिवसीव कार्यमाळेमध्ये प्रमुख पाहुंगे महणून डॉ.सुनील लवटे बोलत होते.