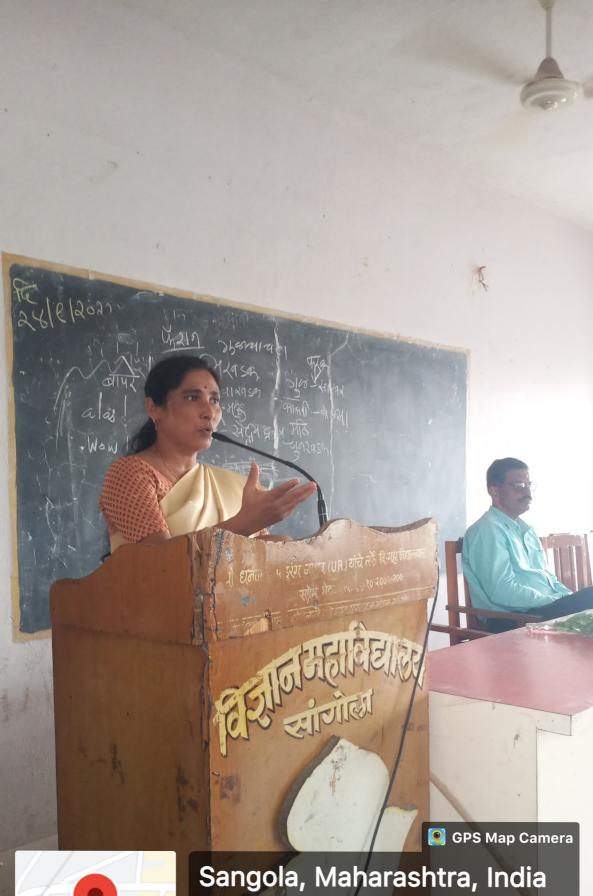

# तणाव मुक्त जीवनासाठी संतुलित आहार व विचार महत्त्वाचा-डॉ.सुनील लवटे

सागोला (प्रतितिधी):- विद्याव्यांनी तणाव मुतः बीबन जगणेसाठी, आरोग्यसंपन्न शरीर व मनामाठी मनुलित आहार व विचार करावा, असे प्रतिपादन समोला वेथील प्रसिद्ध आनुर्वेदाचार्थ डॉ.सुनील लवटे वांनी केले. विद्यान महाविद्यालय सांगोला येथे स्टूडंट्स वेल्फेअर कमिटी अंतर्गत आयोजित केलेल्या स्टूस मेनेजमेंट व डायट या विषयांवर आयोजित केलेल्या एक दिवसीव कार्यमाळेमध्ये प्रमुख पाहुंगे महणून डॉ.सुनील लवटे बोलत होते.

डॉ. सुनील लबटे पुढे म्हणाले की, आजकालच्या आधुनिक व धावपळीच्या जगामध्ये विद्यार्थ्यांमध्ये ताणतणाव खूप बाढत आहे. बाढती स्पर्धा, बेकारी, मरीबी, अभ्यास, प्रेमभंग, आधुनिक जीवनजैली, मोबाईल इत्यादीमुळे ताणतणाव येतो. जारीतिक स्वास्थ्याबरोवर मानसिक स्वास्थ्य गरजेचे असते. तणाव मुक्त जीवन जगण्यासाठी आहार, विहार व विचारांकडे लख देने विजेष गरवेचे असते असे त्यांनी सांगिठले.