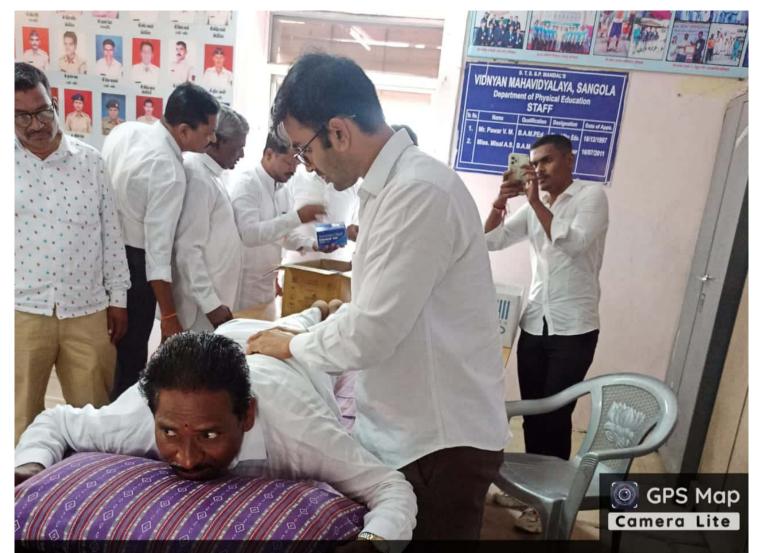

Date :

- 5) Blood donation camp on 7 August 2022
- 6) Mentor-Mentee scheme
- 7) Health camp such as eye care on 10/11/2022 and 11/10/2022
- 8) Stress management and Stress removal camp on 07/01/2023
- 9) Celebration of International Women's day celebration
- 10) Bone checking camp on 15/010/2022
- 11) Women's Diet Exercise and Self Defense on 27/09/2022
- 12) Right to Information Day on 28/09/2022
- 13) International Women's day celebration on 08/03/2023

Each year, a plan is created to carry out these initiatives and committees regularly update the students on their progress to spread awareness. Safety measures for women on campus include CCTV surveillance and a health center for immediate medical assistance. This year two health camps were arranged for students such as two days Free eye check up camp on 10/10/2022 to 11/10/2022 and bone check up camp. Additionally, if any grievances or concerns arise for women, a dedicated committee is available for resolution. A complaint box is also available for students to address any other issues they may face. Lastly, a separate reading room is provided for female students to help them focus on their studies.