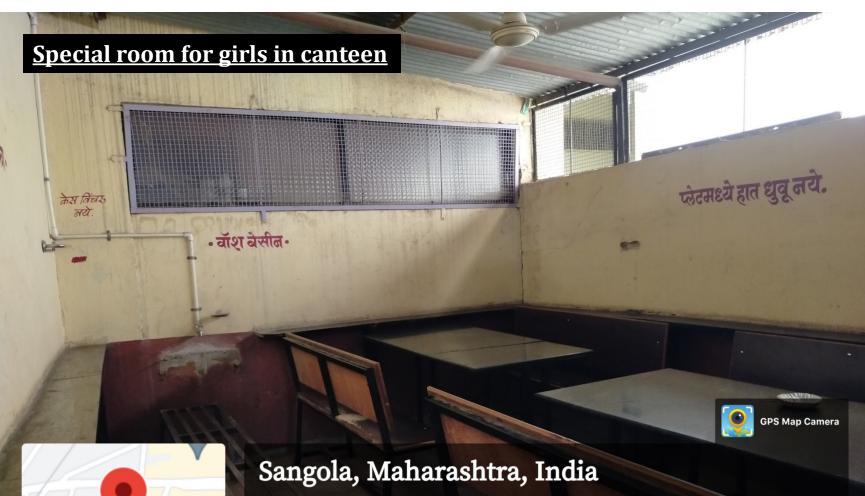

- Annual gender sensitization action plan
- Specific facilities provided for women in terms of:
  - a. Safety and security
  - b. Counseling
  - c. Common Rooms
  - d. Day care center for young children

Each year, a plan is created to carry out these initiatives and committees regularly update the students on their progress to spread awareness. Safety measures for women on campus include CCTV surveillance and a health center for immediate medical assistance. This year two health camps were arranged for students such as two days Free eye check up camp on 10/10/2022 to 11/10/2022 and bone check up camp. Additionally, if any grievances or concerns arise for women, a dedicated committee is available for resolution. A complaint box is also available for students to address any other issues they may face. Lastly, a separate reading room is provided for female students to help them focus on their studies.