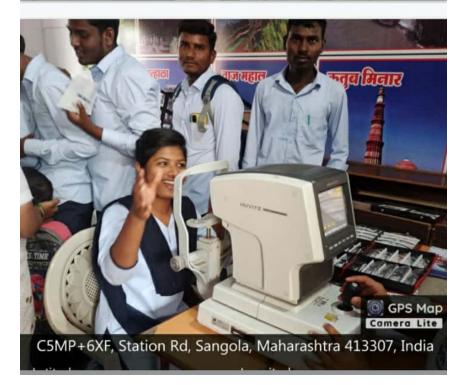

Date :

- 5) Blood donation camp on 7 August 2022
- 6) Mentor-Mentee scheme
- 7) Health camp such as eye care on 10/11/2022 and 11/10/2022
- 8) Stress management and Stress removal camp on 07/01/2023
- 9) Celebration of International Women's day celebration
- 10) Bone checking camp on 15/010/2022
- 11) Women's Diet Exercise and Self Defense on 27/09/2022
- 12) Right to Information Day on 28/09/2022
- 13) International Women's day celebration on 08/03/2023

Each year, a plan is created to carry out these initiatives and committees regularly update the students on their progress to spread awareness. Safety measures for women on campus include CCTV surveillance and a health center for immediate medical assistance. This year two health camps were arranged for students such as two days Free eye check up camp on 10/10/2022 to 11/10/2022 and bone check up camp. Additionally, if any grievances or concerns arise for women, a dedicated committee is available for resolution. A complaint box is also available for students to address any other issues they may face. Lastly, a separate reading room is provided for female students to help them focus on their studies.