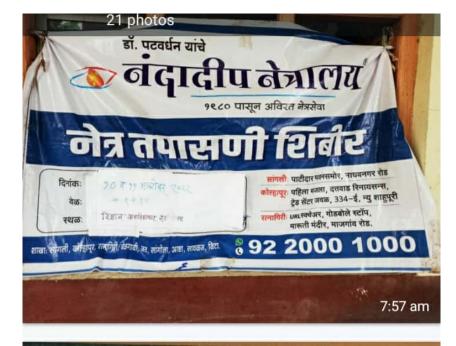

Each year, a plan is created to carry out these initiatives and committees regularly update the students on their progress to spread awareness. Safety measures for women on campus include CCTV surveillance and a health center for immediate medical assistance. This year two health camps were arranged for students such as two days Free eye check up camp on 10/10/2022 to 11/10/2022 and bone check up camp. Additionally, if any grievances or concerns arise for women, a dedicated committee is available for resolution. A complaint box is also available for students to address any other issues they may face. Lastly, a separate reading room is provided for female students to help them focus on their studies.