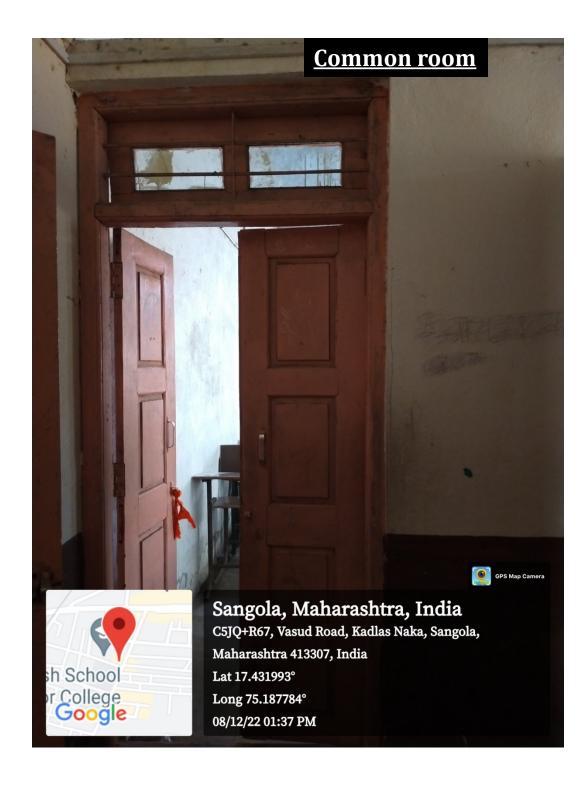

- Annual gender sensitization action plan
- Specific facilities provided for women in terms of:
  - a. Safety and security
  - b. Counseling
  - c. Common Rooms
  - d. Day care center for young children

Each year, a plan is created to carry out these initiatives and committees regularly update the students on their progress to spread awareness. Safety measures for women on campus include CCTV surveillance and a health center for immediate medical assistance. This year two health camps were arranged for students such as two days Free eye check up camp on 10/10/2022 to 11/10/2022 and bone check up camp. Additionally, if any grievances or concerns arise for women, a dedicated committee is available for resolution. A complaint box is also available for students to address any other issues they may face. Lastly, a separate reading room is provided for female students to help them focus on their studies.