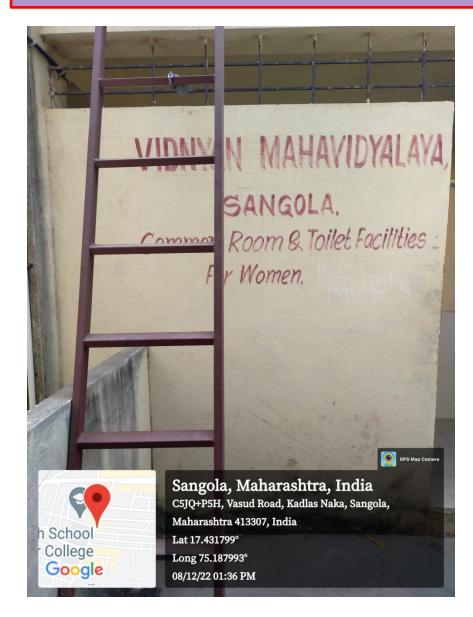

- Annual gender sensitization action plan
- Specific facilities provided for women in terms of:
  - a. Safety and security
  - b. Counseling
  - c. Common Rooms
  - d. Day care center for young children

Each year, a plan is created to carry out these initiatives and committees regularly update the students on their progress to spread awareness. Safety measures for women on campus include CCTV surveillance and a health center for immediate medical assistance. This year two health camps were arranged for students such as two days Free eye check up camp on 10/10/2022 to 11/10/2022 and bone check up camp. Additionally, if any grievances or concerns arise for women, a dedicated committee is available for resolution. A complaint box is also available for students to address any other issues they may face. Lastly, a separate reading room is provided for female students to help them focus on their studies.