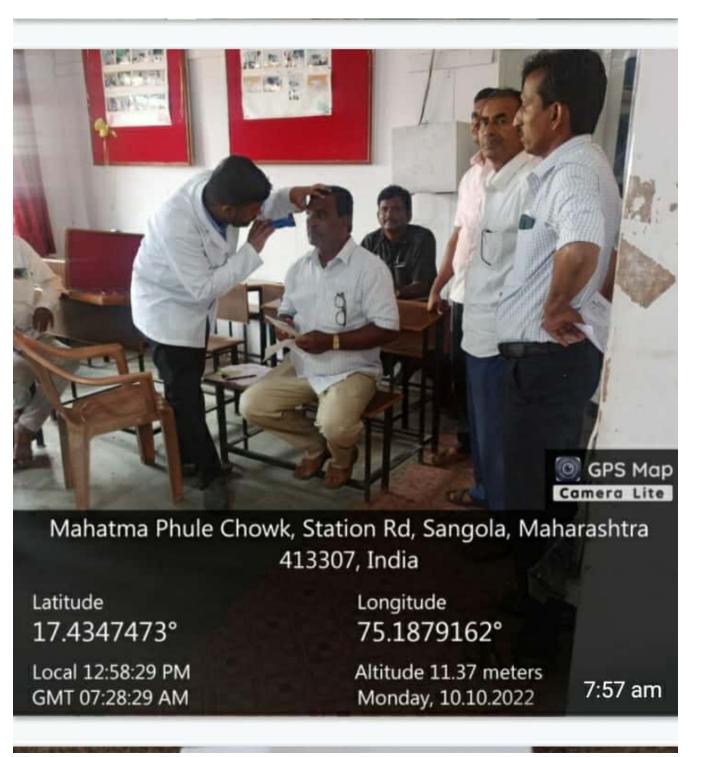

Date :

- 5) Blood donation camp on 7 August 2022
- 6) Mentor-Mentee scheme
- 7) Health camp such as eye care on 10/11/2022 and 11/10/2022
- 8) Stress management and Stress removal camp on 07/01/2023
- 9) Celebration of International Women's day celebration
- 10) Bone checking camp on 15/010/2022
- 11) Women's Diet Exercise and Self Defense on 27/09/2022
- 12) Right to Information Day on 28/09/2022
- 13) International Women's day celebration on 08/03/2023

Each year, a plan is created to carry out these initiatives and committees regularly update the students on their progress to spread awareness. Safety measures for women on campus include CCTV surveillance and a health center for immediate medical assistance. This year two health camps were arranged for students such as two days Free eye check up camp on 10/10/2022 to 11/10/2022 and bone check up camp. Additionally, if any grievances or concerns arise for women, a dedicated committee is available for resolution. A complaint box is also available for students to address any other issues they may face. Lastly, a separate reading room is provided for female students to help them focus on their studies.