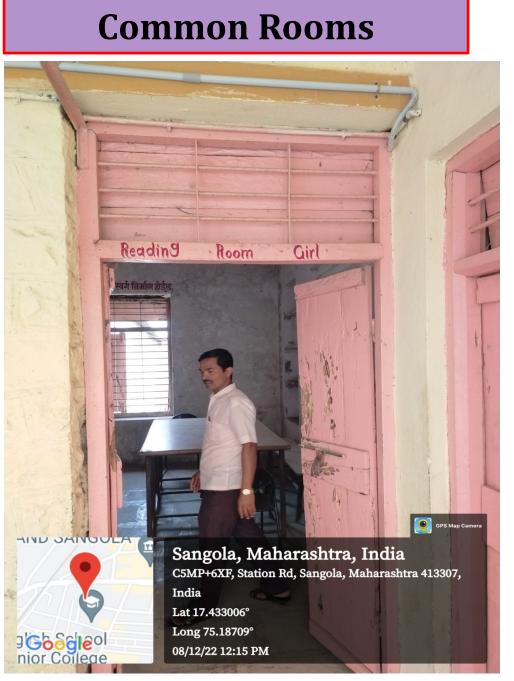

- Annual gender sensitization action plan
- Specific facilities provided for women in terms of:
  - a. Safety and security
  - b. Counseling
  - c. Common Rooms
  - d. Day care center for young children

Each year, a plan is created to carry out these initiatives and committees regularly update the students on their progress to spread awareness. Safety measures for women on campus include CCTV surveillance and a health center for immediate medical assistance. This year two health camps were arranged for students such as two days Free eye check up camp on 10/10/2022 to 11/10/2022 and bone check up camp. Additionally, if any grievances or concerns arise for women, a dedicated committee is available for resolution. A complaint box is also available for students to address any other issues they may face. Lastly, a separate reading room is provided for female students to help them focus on their studies.