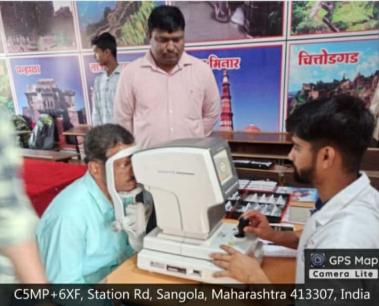

Date :

- 5) Blood donation camp on 7 August 2022
- 6) Mentor-Mentee scheme
- 7) Health camp such as eye care on 10/11/2022 and 11/10/2022
- 8) Stress management and Stress removal camp on 07/01/2023
- 9) Celebration of International Women's day celebration
- 10) Bone checking camp on 15/010/2022
- 11) Women's Diet Exercise and Self Defense on 27/09/2022
- 12) Right to Information Day on 28/09/2022
- 13) International Women's day celebration on 08/03/2023

Each year, a plan is created to carry out these initiatives and committees regularly update the students on their progress to spread awareness. Safety measures for women on campus include CCTV surveillance and a health center for immediate medical assistance. This year two health camps were arranged for students such as two days Free eye check up camp on 10/10/2022 to 11/10/2022 and bone check up camp. Additionally, if any grievances or concerns arise for women, a dedicated committee is available for resolution. A complaint box is also available for students to address any other issues they may face. Lastly, a separate reading room is provided for female students to help them focus on their studies.