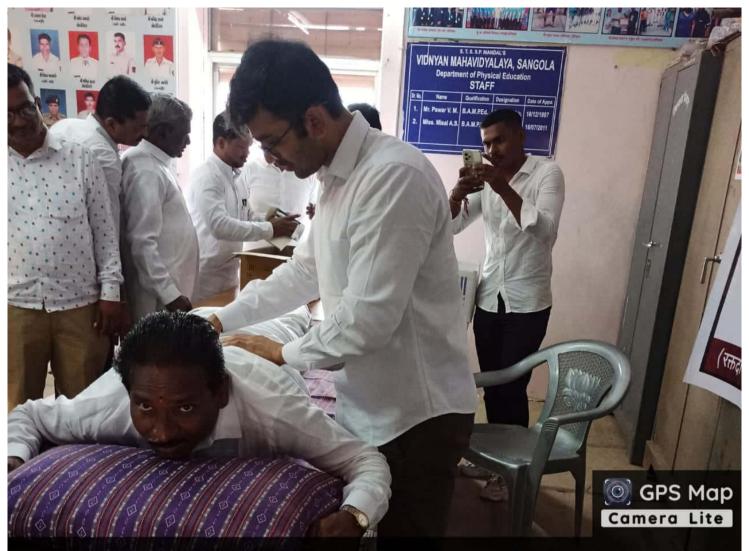

Date :

- 5) Blood donation camp on 7 August 2022
- 6) Mentor-Mentee scheme
- 7) Health camp such as eye care on 10/11/2022 and 11/10/2022
- 8) Stress management and Stress removal camp on 07/01/2023
- 9) Celebration of International Women's day celebration
- 10) Bone checking camp on 15/010/2022
- 11) Women's Diet Exercise and Self Defense on 27/09/2022
- 12) Right to Information Day on 28/09/2022
- 13) International Women's day celebration on 08/03/2023

Each year, a plan is created to carry out these initiatives and committees regularly update the students on their progress to spread awareness. Safety measures for women on campus include CCTV surveillance and a health center for immediate medical assistance. This year two health camps were arranged for students such as two days Free eye check up camp on 10/10/2022 to 11/10/2022 and bone check up camp. Additionally, if any grievances or concerns arise for women, a dedicated committee is available for resolution. A complaint box is also available for students to address any other issues they may face. Lastly, a separate reading room is provided for female students to help them focus on their studies.