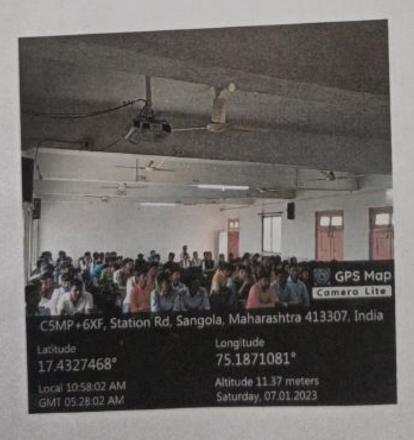

निमंत्रण पत्र

प्रति,

मा. डॉ. सुनिल लवटे M.D. (Ayu) विश्वमाऊली आयुर्वेदिक क्लिनिक व पंचकर्म उपचार केंद्र, सांगोला ता. सांगोला, जि. सोलापूर मोबाईल नं. 9730201300

महोदय,

आमचे विज्ञान महाविद्यालय, सांगोला याठिकाणी 'Students Welfare Committee' अंतर्गत दि. ०७.०१.२०२३, वार - शनिवार रोजी सकाळी १०.३० वाजता 'Stress Management and Diet' या विषयावर एकदिवसीय कार्यशाळा आयोजित केली आहे.

## आभार पत्र

प्रति,

मा. डॉ. सुनिल लवटे M.D. (Ayu) विश्वमाऊली आयुर्वेदिक क्लिनिक व पंचकर्म उपचार केंद्र, सांगोला ता. सांगोला, जि. सोलापूर मोबाईल नं. 9730201300

महोदय.

आमचे विज्ञान महाविद्यालय, सांगोला याठिकाणी ' Students Welfare Committee' च्या वतीने दि.०७.०१.२०२३, वार - शनिवार रोजी आयोजित केलेल्या ' Stress Management and Diet ' या विषयावरील कार्यशाळेला आपण प्रमुख म्हणून उपस्थित राहिलात व विद्याब्यांना मार्गदर्शन केले, त्याबद्दल महाविद्यालयाच्यावतीने आपले हार्दिक आभार.

# तणाव मुक्त जीवनासाठी संतुलित आहार व विचार महत्त्वाचा-डॉ.सुनील लवटे

सागोला (प्रतितिधी):- विद्याव्यांनी तणाव मुतः बीबन जगणेसाठी, आरोग्यसंपन्न शरीर व मनामाठी मनुलित आहार व विचार करावा, असे प्रतिपादन समोला वेथील प्रसिद्ध आनुर्वेदाचार्थ डॉ.सुनील लवटे वांनी केले. विद्यान महाविद्यालय सांगोला येथे स्टूडंट्स वेल्फेअर कमिटी अंतर्गत आयोजित केलेल्या स्टूस मेनेजमेंट व डायट या विषयांवर आयोजित केलेल्या एक दिवसीव कार्यमाळेमध्ये प्रमुख पाहुंगे महणून डॉ.सुनील लवटे बोलत होते.