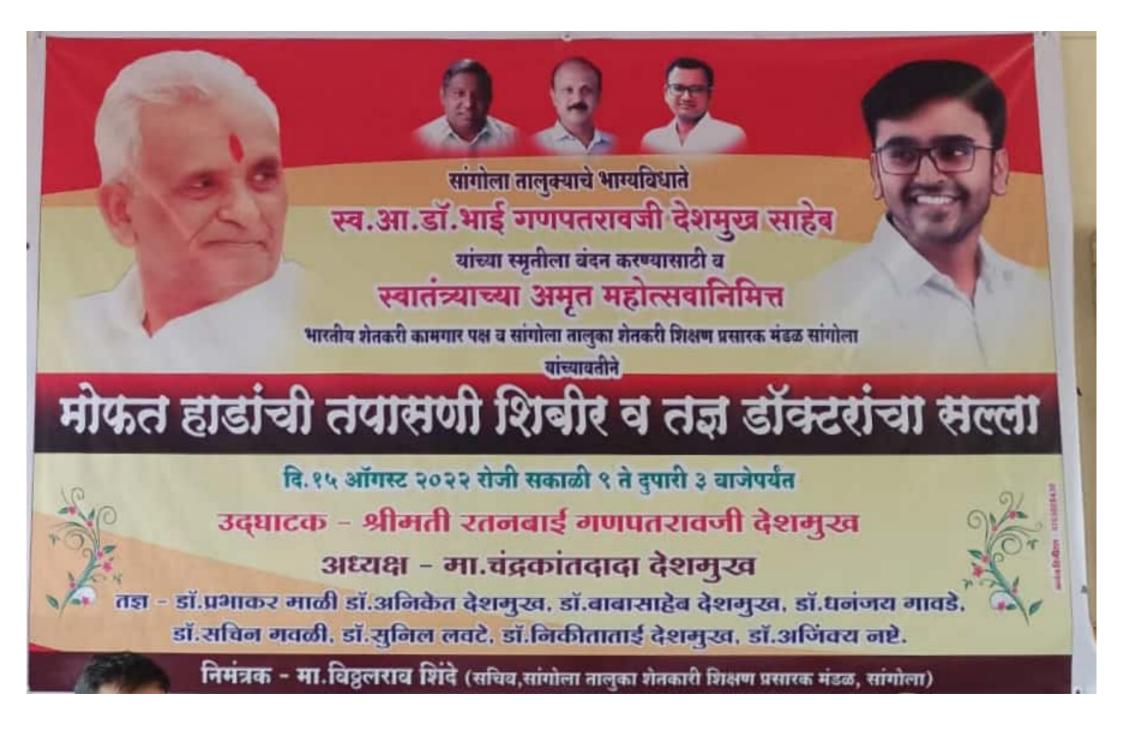

Date :

- 5) Blood donation camp on 7 August 2022
- 6) Mentor-Mentee scheme
- 7) Health camp such as eye care on 10/11/2022 and 11/10/2022
- 8) Stress management and Stress removal camp on 07/01/2023
- 9) Celebration of International Women's day celebration
- 10) Bone checking camp on 15/010/2022
- 11) Women's Diet Exercise and Self Defense on 27/09/2022
- 12) Right to Information Day on 28/09/2022
- 13) International Women's day celebration on 08/03/2023

Each year, a plan is created to carry out these initiatives and committees regularly update the students on their progress to spread awareness. Safety measures for women on campus include CCTV surveillance and a health center for immediate medical assistance. This year two health camps were arranged for students such as two days Free eye check up camp on 10/10/2022 to 11/10/2022 and bone check up camp. Additionally, if any grievances or concerns arise for women, a dedicated committee is available for resolution. A complaint box is also available for students to address any other issues they may face. Lastly, a separate reading room is provided for female students to help them focus on their studies.