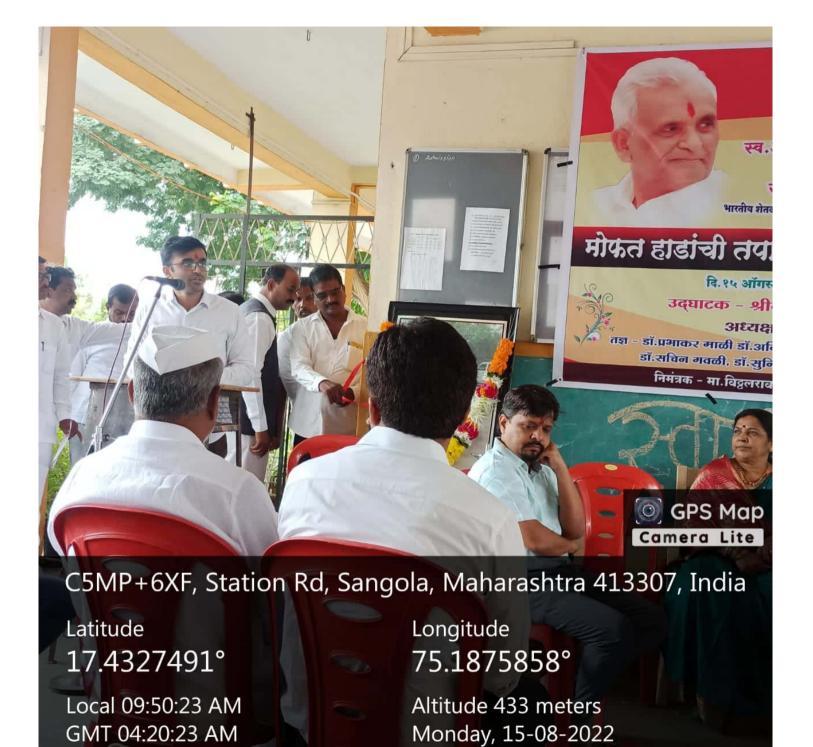

|    |                                        | 413307                  |
|----|----------------------------------------|-------------------------|
| 15 | Workshop on women empowerment          | Women empowerment cell  |
| 16 | Guidance on Women Empowerment          | Women empowerment cell  |
| 17 | Women's Diet Exercise and Self Defense | Gymkhana committee      |
| 18 | Right to Information Day               | Department of Political |
|    |                                        | Science                 |

Date :

- 5) Blood donation camp on 7 August 2022
- 6) Mentor-Mentee scheme
- 7) Health camp such as eye care on 10/11/2022 and 11/10/2022
- 8) Stress management and Stress removal camp on 07/01/2023
- 9) Celebration of International Women's day celebration
- 10) Bone checking camp on 15/010/2022
- 11) Women's Diet Exercise and Self Defense on 27/09/2022
- 12) Right to Information Day on 28/09/2022
- 13) International Women's day celebration on 08/03/2023