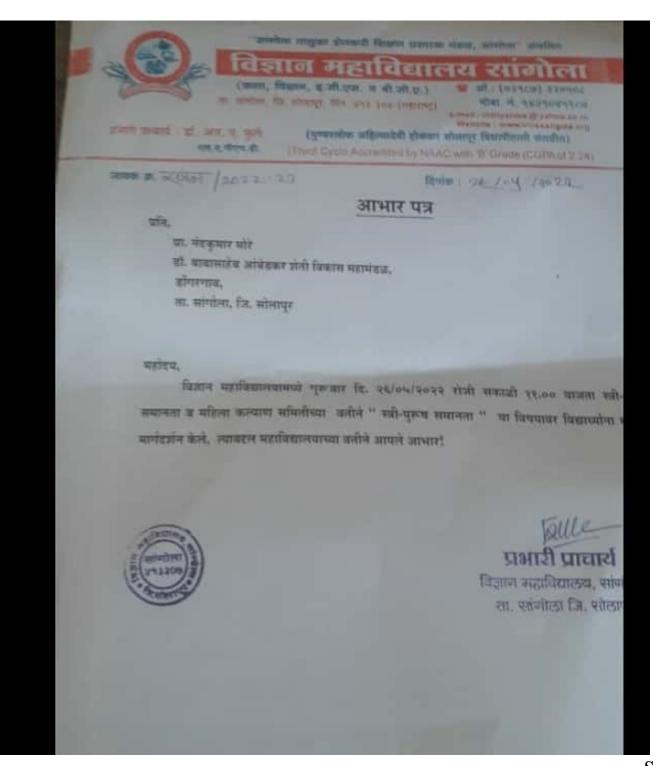

दिनांक : 010 107 12023

प्रभारी प्राचार्य : डॉ. आर. ए. फुले एम.ए.पीएच.डी.

(पुण्यश्लोक अहिल्यादेवी होळकर सोलापुर विद्यापीठाशी संलग्नीत) (Third Cycle Accredited by NAAC with 'B' Grade (CGPA of 2.24)

जावक क. Ath 37/ 2022-33

## आभार पत्र

प्रति,

मा. डॉ. सुनिल लवटे M.D. (Ayu) विश्वमाऊली आयुर्वेदिक क्लिनिक व पंचकर्म उपचार केंद्र, सांगोला ता. सांगोला, जि. सोलापूर मोबाईल नं. 9730201300

महोदय.

आमचे विज्ञान महाविद्यालय, सांगोला याठिकाणी ' Students Welfare Committee' च्या वतीने दि.०७.०१.२०२३, वार - शनिवार रोजी आयोजित केलेल्या ' Stress Management and Diet ' या विषयावरील कार्यशाळेला आपण प्रमुख म्हणून उपस्थित राहिलात व विद्याब्यांना मार्गदर्शन केले, त्याबद्दल महाविद्यालयाच्यावतीने आपले हार्दिक आभार.

tegent

प्रमाग य विज्ञान महाविधालय, सांगोला ता.सांजोला जि.सोलापूर