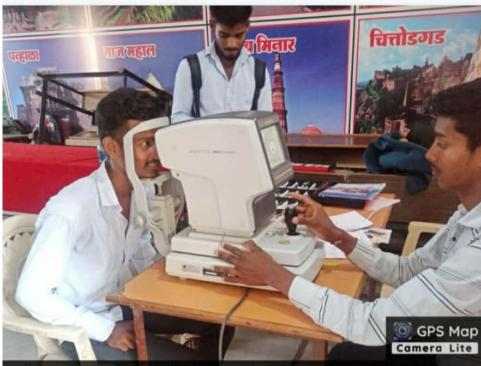

Date :

- 5) Blood donation camp on 7 August 2022
- 6) Mentor-Mentee scheme
- 7) Health camp such as eye care on 10/11/2022 and 11/10/2022
- 8) Stress management and Stress removal camp on 07/01/2023
- 9) Celebration of International Women's day celebration
- 10) Bone checking camp on 15/010/2022
- 11) Women's Diet Exercise and Self Defense on 27/09/2022
- 12) Right to Information Day on 28/09/2022
- 13) International Women's day celebration on 08/03/2023

Each year, a plan is created to carry out these initiatives and committees regularly update the students on their progress to spread awareness. Safety measures for women on campus include CCTV surveillance and a health center for immediate medical assistance. This year two health camps were arranged for students such as two days Free eye check up camp on 10/10/2022 to 11/10/2022 and bone check up camp. Additionally, if any grievances or concerns arise for women, a dedicated committee is available for resolution. A complaint box is also available for students to address any other issues they may face. Lastly, a separate reading room is provided for female students to help them focus on their studies.