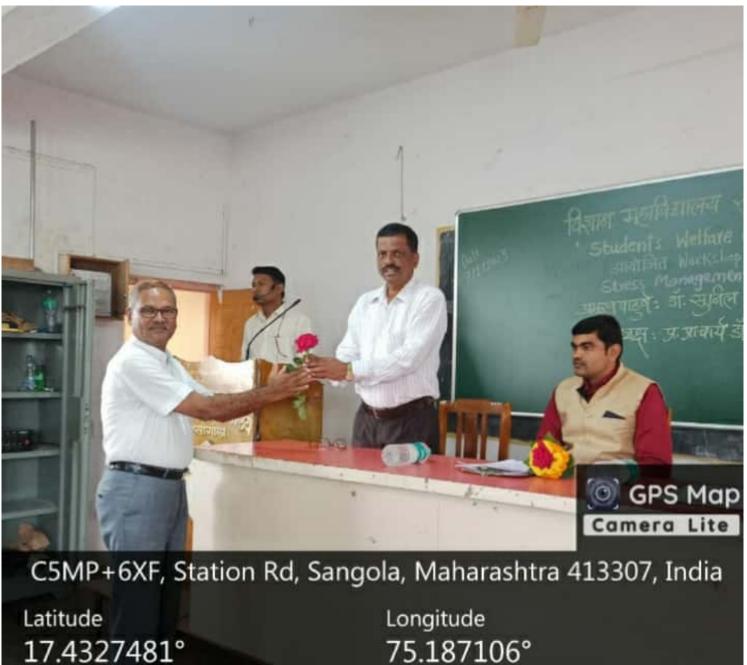

## आभार पत्र

प्रति,

मा. डॉ. सुनिल लवटे M.D. (Ayu) विश्वमाऊली आयुर्वेदिक क्लिनिक व पंचकर्म उपचार केंद्र, सांगोला ता. सांगोला, जि. सोलापूर मोबाईल नं. 9730201300

महोदय.

आमचे विज्ञान महाविद्यालय, सांगोला याठिकाणी ' Students Welfare Committee' च्या वतीने दि.०७.०१.२०२३, वार - शनिवार रोजी आयोजित केलेल्या ' Stress Management and Diet ' या विषयावरील कार्यशाळेला आपण प्रमुख म्हणून उपस्थित राहिलात व विद्याब्यांना मार्गदर्शन केले, त्याबद्दल महाविद्यालयाच्यावतीने आपले हार्दिक आभार.

# तणाव मुक्त जीवनासाठी संतुलित आहार व विचार महत्त्वाचा-डॉ.सुनील लवटे

सागोला (प्रतितिधी):- विद्याव्यांनी तणाव मुतः बीबन जगणेसाठी, आरोग्यसंपन्न शरीर व मनामाठी मनुलित आहार व विचार करावा, असे प्रतिपादन समोला वेथील प्रसिद्ध आनुर्वेदाचार्थ डॉ.सुनील लवटे वांनी केले. विद्यान महाविद्यालय सांगोला येथे स्टूडंट्स वेल्फेअर कमिटी अंतर्गत आयोजित केलेल्या स्टूस मेनेजमेंट व डायट या विषयांवर आयोजित केलेल्या एक दिवसीव कार्यमाळेमध्ये प्रमुख पाहुंगे महणून डॉ.सुनील लवटे बोलत होते.