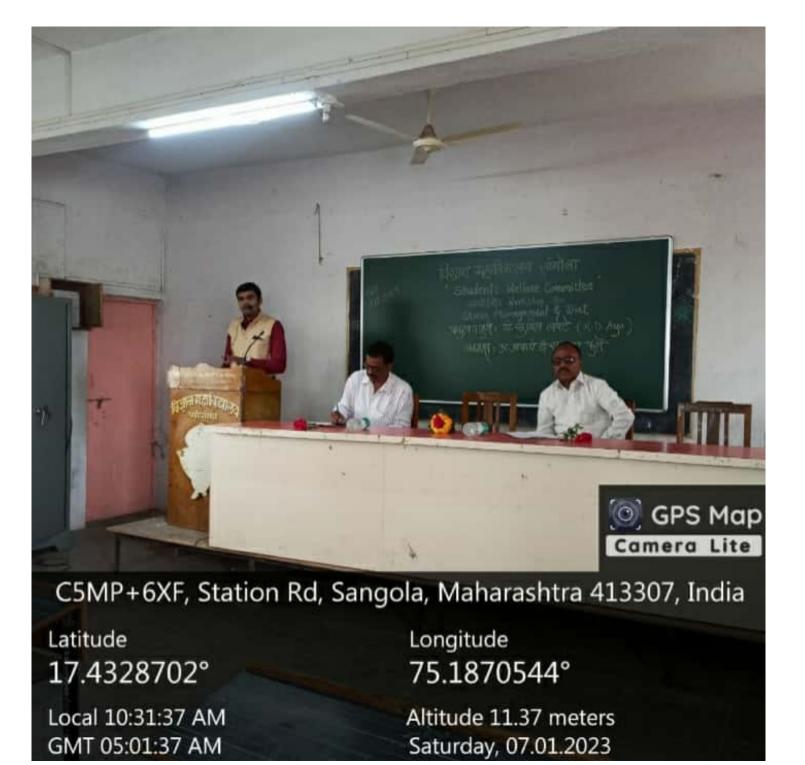

# तणाव मुक्त जीवनासाठी संतुलित आहार व विचार महत्त्वाचा-डॉ.सुनील लवटे

सागोला (प्रतितिधी):- विद्याव्यांनी तणाव मुतः बीबन जगणेसाठी, आरोग्यसंपन्न शरीर व मनामाठी मनुलित आहार व विचार करावा, असे प्रतिपादन समोला वेथील प्रसिद्ध आनुर्वेदाचार्थ डॉ.सुनील लवटे वांनी केले. विद्यान महाविद्यालय सांगोला येथे स्टूडंट्स वेल्फेअर कमिटी अंतर्गत आयोजित केलेल्या स्टूस मेनेजमेंट व डायट या विषयांवर आयोजित केलेल्या एक दिवसीव कार्यमाळेमध्ये प्रमुख पाहुंगे महणून डॉ.सुनील लवटे बोलत होते.

याबेळी प्रभारी प्राचार्य डॉ.रघुनाथ फुले म्हणाले की, विद्याध्यांची इच्छाशक्ती प्रबळ असली पाहिजे. कष्टाची व श्रमाची तयारी ठेवा. आपण शरीराने एकीकडे तर मनाने दुसरीकडे असतो. त्यासाठी तणावमुक्त जीवन जगले पाहिजे, असे त्यांनी सांगितले

प्रास्ताविक कमिटीचे चेअरमन प्रा.कैलास सगरे बांनी केले. कार्यक्रमाचे आभार प्रदर्शन डॉ.पांडुरंग रुपनर यांनी केले. सूत्रसंचालन प्रा.दिपक शिंदे यांनी केले. सदर कार्यक्रमास महाविद्यालयातील विद्यार्थी वर्ग उपस्थित होता.