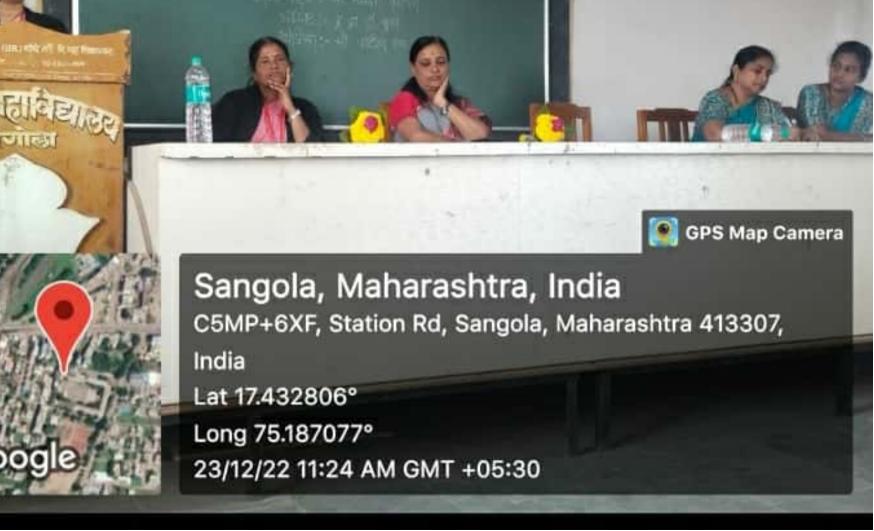

GPS Map Camera

Google

Sangola, Maharashtra, India C5MP+8PJ, Sangola, Maharashtra 413307, India Lat 17.433168° Long 75.186825° 23/12/22 11:16 AM GMT +05:30

বাতান্তা

7000

旧加加

Sangola, Maharashtra, India C5MP+6XF, Station Rd, Sangola, Maharashtra 413307, India Lat 17.432892° Long 75.187102° 23/12/22 11:24 AM GMT +05:30