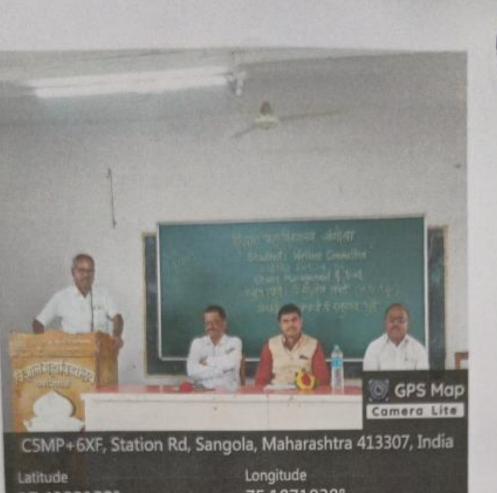

# तणाव मुक्त जीवनासाठी संतुलित आहार व विचार महत्त्वाचा-डॉ.सुनील लवटे

सागोला (प्रतितिधी):- विद्याव्यांनी तणाव मुतः बीबन जगणेसाठी, आरोग्यसंपन्न शरीर व मनामाठी मनुलित आहार व विचार करावा, असे प्रतिपादन समोला वेथील प्रसिद्ध आनुर्वेदाचार्थ डॉ.सुनील लवटे वांनी केले. विद्यान महाविद्यालय सांगोला येथे स्टूडंट्स वेल्फेअर कमिटी अंतर्गत आयोजित केलेल्या स्टूस मेनेजमेंट व डायट या विषयांवर आयोजित केलेल्या एक दिवसीव कार्यमाळेमध्ये प्रमुख पाहुंगे महणून डॉ.सुनील लवटे बोलत होते.

डॉ. सुनील लबटे पुढे म्हणाले की, आजकालच्या आधुनिक व धावपळीच्या जगामध्ये विद्यार्थ्यांमध्ये ताणतणाव खूप बाढत आहे. बाढती स्पर्धा, बेकारी, मरीबी, अभ्यास, प्रेमभंग, आधुनिक जीवनजैली, मोबाईल इत्यादीमुळे ताणतणाव येतो. जारीतिक स्वास्थ्याबरोवर मानसिक स्वास्थ्य गरजेचे असते. तणाव मुक्त जीवन जगण्यासाठी आहार, विहार व विचारांकडे लख देने विजेष गरवेचे असते असे त्यांनी सांगिठले.

यावेळी प्रभारी प्राचार्य डॉ. रघुनाव फुले म्हणाले की, विद्यार्थ्यांची इच्छाशकी प्रबळ असली पाहिते. कष्टाची व त्रमाची तयारी ठेवा. अंपण शरीराने एकीकडे तर मनाने दुसरीकडे असतो. त्यासाठी तणावमुक्त जीवन जगले पाहिने, असे त्यांनी सांगितले

प्रास्ताविक कमिटीचे चेअरमन प्रा.कैलाम सगरे बांनी केले. कार्यक्रमाचे आभार प्रदर्शन डॉ.पांडुरंग रूपनर बांनी केले. सूत्रसंचालन प्रा.टिपक जिंदे वांनी केले. सदर कार्यक्रमास महाविद्यालयातील विद्यार्थी वर्ग उपस्थित होता.