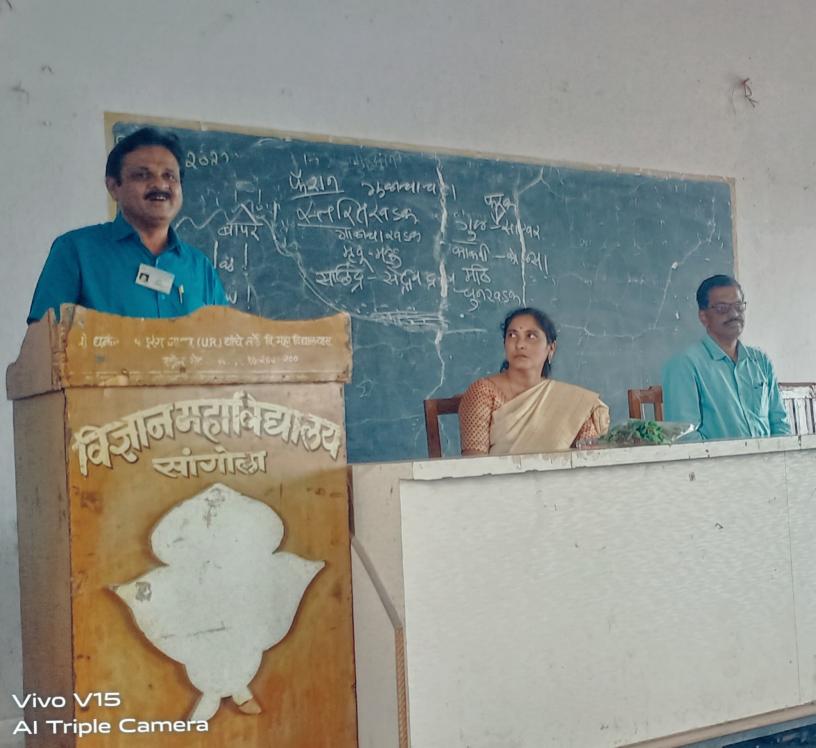

# तणाव मुक्त जीवनासाठी संतुलित आहार व विचार महत्त्वाचा-डॉ.सुनील लवटे

सागोला (प्रतितिधी):- विद्याव्यांनी तणाव मुतः बीबन जगणेसाठी, आरोग्यसंपन्न शरीर व मनामाठी मनुलित आहार व विचार करावा, असे प्रतिपादन समोला वेथील प्रसिद्ध आनुर्वेदाचार्थ डॉ.सुनील लवटे वांनी केले. विद्यान महाविद्यालय सांगोला येथे स्टूडंट्स वेल्फेअर कमिटी अंतर्गत आयोजित केलेल्या स्टूस मेनेजमेंट व डायट या विषयांवर आयोजित केलेल्या एक दिवसीव कार्यमाळेमध्ये प्रमुख पाहुंगे महणून डॉ.सुनील लवटे बोलत होते.

यावेळी प्रभारी प्राचार्य डॉ. रघुनाव फुले म्हणाले की, विद्यार्थ्यांची इच्छाशकी प्रबळ असली पाहिते. कष्टाची व त्रमाची तयारी ठेवा. अंपण शरीराने एकीकडे तर मनाने दुसरीकडे असतो. त्यासाठी तणावमुक्त जीवन जगले पाहिने, असे त्यांनी सांगितले

प्रास्ताविक कमिटीचे चेअरमन प्रा.कैलाम सगरे बांनी केले. कार्यक्रमाचे आभार प्रदर्शन डॉ.पांडुरंग रूपनर बांनी केले. सूत्रसंचालन प्रा.टिपक जिंदे वांनी केले. सदर कार्यक्रमास महाविद्यालयातील विद्यार्थी वर्ग उपस्थित होता.