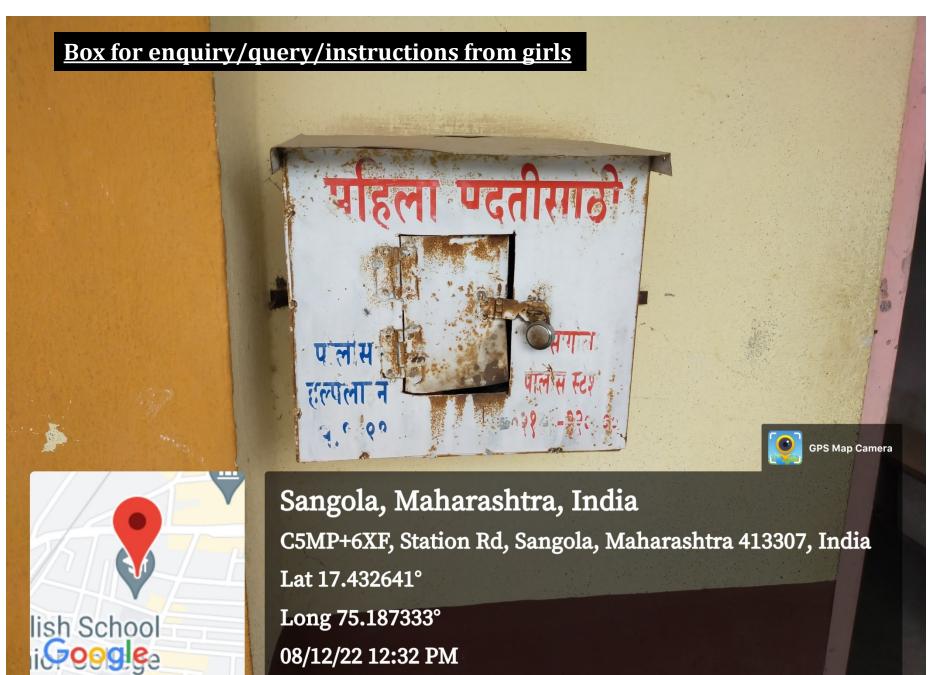

Each year, a plan is created to carry out these initiatives and committees regularly update the students on their progress to spread awareness. Safety measures for women on campus include CCTV surveillance and a health center for immediate medical assistance. This year two health camps were arranged for students such as two days Free eye check up camp on 10/10/2022 to 11/10/2022 and bone check up camp. Additionally, if any grievances or concerns arise for women, a dedicated committee is available for resolution. A complaint box is also available for students to address any other issues they may face. Lastly, a separate reading room is provided for female students to help them focus on their studies.