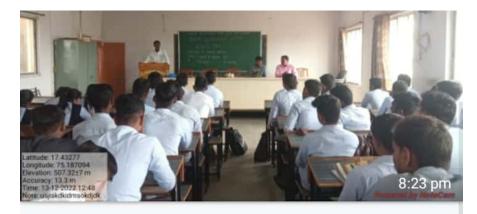

्रास्ताविक प्रा. शेख एन. एस. यांनी केले. त्यानंतर कार्यक्रमाचे प्रमुख पाहुणे ॲड. समाधान खांडेकर यांनी आपले मनोगत व्यक्त केले त्यात त्यांनी सांगितले कि मानवाला संपत्तीचे हक्क, भाषण स्वातंत्र्याचे हक्क, नागरिकत्वाचे हक्क आणि विविध मानवी हक्कांवर त्यांनी विद्यार्थ्यांना सविस्तर मार्गदर्शन केले.त्यानंतर महाविद्यालया चे प्र. प्राचार्य डॉ. रघुनाथ फुले यांनी आपले अध्यक्षीय मनोगत व्यक्त केले त्यामध्ये त्यांनी विद्यार्थ्यांना सांगितले कि मानवी हक्क किंवा मानवी अधिकार हे मानवाचे मूलभूत हक्क आहेत. मानवी हक्क हे जागतिक असून सर्वांना समान असतात. त्यानंतर कार्यक्रमाचे आभार प्रदर्शन प्रा. पांडुरंग लवटे यांनी केले. कार्यक्रमास प्रमुख उपस्थिती म्हणून प्रा. बाळासाहेब सरगर, प्रा. धर्मराज कोळवले हे उपस्थित होते. सदर कार्यक्रमास शिक्षक, शिक्षिका, विद्यार्थीं व विद्यार्थींनी मोठया संख्येने उपस्थित होते.















Sangola, Maharashtra, India C5MP+6XF, Station Rd, Sangola, Maharashtra 413307, India Lat 17.43284° Long 75.187078° 08/03/23 09:12 AM GMT +05:30

Sangola, Maharashtra, India C5MP+6XF, Station Rd, Sangola, Maharashtra 413307, India Lat 17.43284° Long 75.187078° 08/03/23 09:05 AM GMT +05:30

तगीना तालका शेतकरी विभाग प्रसारक मंडळ, सांगोला संघलित

Google

ा र्याजना

Sangola, Maharashtra, India C5MP+6XF, Station Rd, Sangola, Maharashtra 413307, India Lat 17.43284° Long 75.187078° 08/03/23 09:05 AM GMT +05:30

गोला तालका शेतकरी विक्रण प्रसारक महळ, सागोना संचलित

# GPS Map Camera Sangola, Maharashtra, India C5MP+6XF, Station Rd, Sangola, Maharashtra 413307, India Lat 17.43284°

Long 75.187078° 08/03/23 09:01 AM GMT +05:30

राष्ट्रीय रे

Google

महाविद्यालय संच

Chairpedromer delt for

राष्