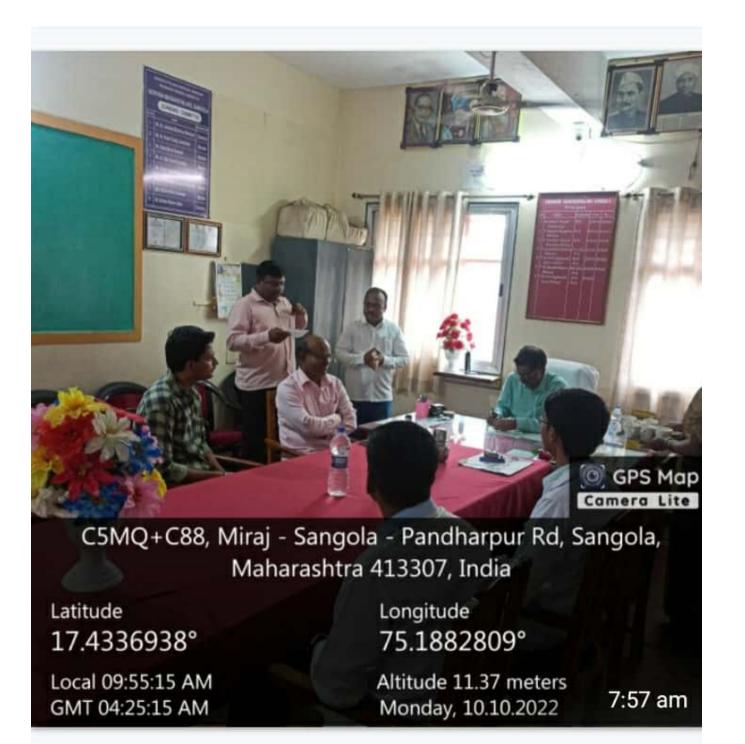

Each year, a plan is created to carry out these initiatives and committees regularly update the students on their progress to spread awareness. Safety measures for women on campus include CCTV surveillance and a health center for immediate medical assistance. This year two health camps were arranged for students such as two days Free eye check up camp on 10/10/2022 to 11/10/2022 and bone check up camp. Additionally, if any grievances or concerns arise for women, a dedicated committee is available for resolution. A complaint box is also available for students to address any other issues they may face. Lastly, a separate reading room is provided for female students to help them focus on their studies.