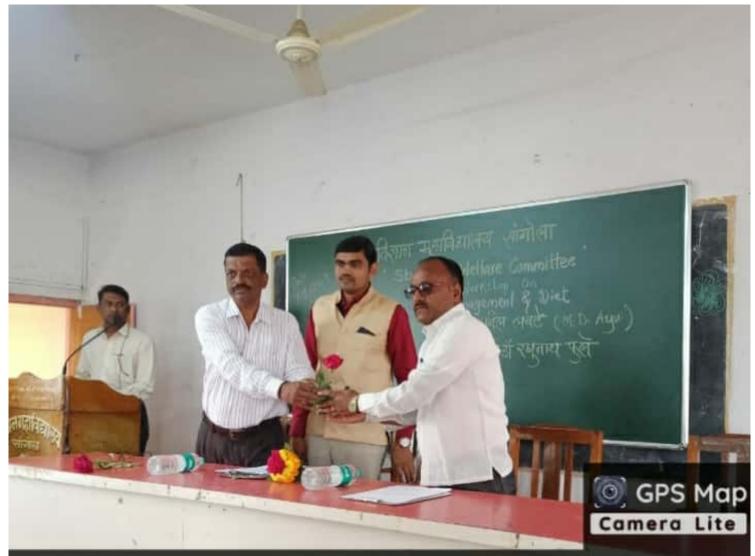

# तणाव मुक्त जीवनासाठी संतुलित आहार व विचार महत्त्वाचा-डॉ.सुनील लवटे

सागोला (प्रतितिधी):- विद्याव्यांनी तणाव मुतः बीबन जगणेसाठी, आरोग्यसंपन्न शरीर व मनामाठी मनुलित आहार व विचार करावा, असे प्रतिपादन समोला वेथील प्रसिद्ध आनुर्वेदाचार्थ डॉ.सुनील लवटे वांनी केले. विद्यान महाविद्यालय सांगोला येथे स्टूडंट्स वेल्फेअर कमिटी अंतर्गत आयोजित केलेल्या स्टूस मेनेजमेंट व डायट या विषयांवर आयोजित केलेल्या एक दिवसीव कार्यमाळेमध्ये प्रमुख पाहुंगे महणून डॉ.सुनील लवटे बोलत होते.

यावेळी प्रभारी प्राचार्य डॉ. रघुनाव फुले म्हणाले की, विद्यार्थ्यांची इच्छाशकी प्रबळ असली पाहिते. कष्टाची व त्रमाची तयारी ठेवा. अंपण शरीराने एकीकडे तर मनाने दुसरीकडे असतो. त्यासाठी तणावमुक्त जीवन जगले पाहिने, असे त्यांनी सांगितले

प्रास्ताविक कमिटीचे चेअरमन प्रा.कैलाम सगरे बांनी केले. कार्यक्रमाचे आभार प्रदर्शन डॉ.पांडुरंग रूपनर बांनी केले. सूत्रसंचालन प्रा.टिपक जिंदे वांनी केले. सदर कार्यक्रमास महाविद्यालयातील विद्यार्थी वर्ग उपस्थित होता.