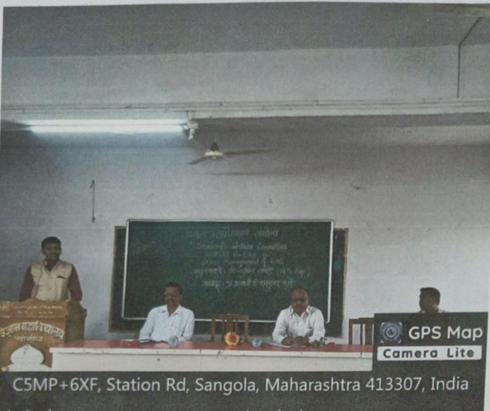

निमंत्रण पत्र

प्रति,

मा. डॉ. सुनिल लवटे M.D. (Ayu) विश्वमाऊली आयुर्वेदिक क्लिनिक व पंचकर्म उपचार केंद्र, सांगोला ता. सांगोला, जि. सोलापूर मोबाईल नं. 9730201300

महोदय,

आमचे विज्ञान महाविद्यालय, सांगोला याठिकाणी 'Students Welfare Committee' अंतर्गत दि. ०७.०१.२०२३, वार - शनिवार रोजी सकाळी १०.३० वाजता 'Stress Management and Diet' या विषयावर एकदिवसीय कार्यशाळा आयोजित केली आहे.

तरी सदर दिवशी आपण प्रमुख पाहुणे म्हणून उपस्थित राहून वरील विषयावर विद्याच्यांना मार्गदर्शन करावे, ही विनंती आहे.

कळावे,

आपला विश्वास,

प्रभारी प्राचार्य विद्यान महाविद्यालय, सांगोला ता.सांगोला जि.सोलापूर

''सांगोला तालुका शेतकरी शिक्षण प्रसारक मंडळ, सांगोला'' संचलित

# तणाव मुक्त जीवनासाठी संतुलित आहार व विचार महत्त्वाचा-डॉ.सुनील लवटे

सागोला (प्रतितिधी):- विद्याव्यांनी तणाव मुतः बीबन जगणेसाठी, आरोग्यसंपन्न शरीर व मनामाठी मनुलित आहार व विचार करावा, असे प्रतिपादन समोला वेथील प्रसिद्ध आनुर्वेदाचार्थ डॉ.सुनील लवटे वांनी केले. विद्यान महाविद्यालय सांगोला येथे स्टूडंट्स वेल्फेअर कमिटी अंतर्गत आयोजित केलेल्या स्टूस मेनेजमेंट व डायट या विषयांवर आयोजित केलेल्या एक दिवसीव कार्यमाळेमध्ये प्रमुख पाहुंगे महणून डॉ.सुनील लवटे बोलत होते.