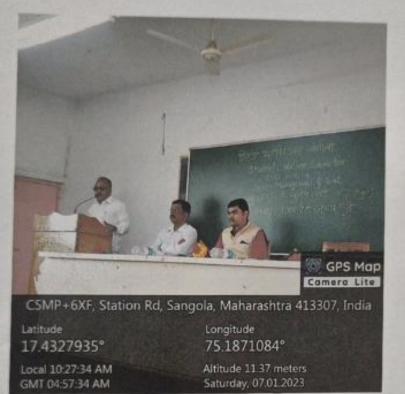

# तणाव मुक्त जीवनासाठी संतुलित आहार व विचार महत्त्वाचा-डॉ.सुनील लवटे

सागोला (प्रतितिधी):- विद्याव्यांनी तणाव मुतः बीबन जगणेसाठी, आरोग्यसंपन्न शरीर व मनामाठी मनुलित आहार व विचार करावा, असे प्रतिपादन समोला वेथील प्रसिद्ध आनुर्वेदाचार्थ डॉ.सुनील लवटे वांनी केले. विद्यान महाविद्यालय सांगोला येथे स्टूडंट्स वेल्फेअर कमिटी अंतर्गत आयोजित केलेल्या स्टूस मेनेजमेंट व डायट या विषयांवर आयोजित केलेल्या एक दिवसीव कार्यमाळेमध्ये प्रमुख पाहुंगे महणून डॉ.सुनील लवटे बोलत होते.

यावेळी प्रभारी प्राचार्य डॉ. रघुनाव फुले म्हणाले की, विद्यार्थ्यांची इच्छाशकी प्रबळ असली पाहिते. कष्टाची व त्रमाची तयारी ठेवा. अंपण शरीराने एकीकडे तर मनाने दुसरीकडे असतो. त्यासाठी तणावमुक्त जीवन जगले पाहिने, असे त्यांनी सांगितले

प्रास्ताविक कमिटीचे चेअरमन प्रा.कैलाम सगरे बांनी केले. कार्यक्रमाचे आभार प्रदर्शन डॉ.पांडुरंग रूपनर बांनी केले. सूत्रसंचालन प्रा.टिपक जिंदे वांनी केले. सदर कार्यक्रमास महाविद्यालयातील विद्यार्थी वर्ग उपस्थित होता.