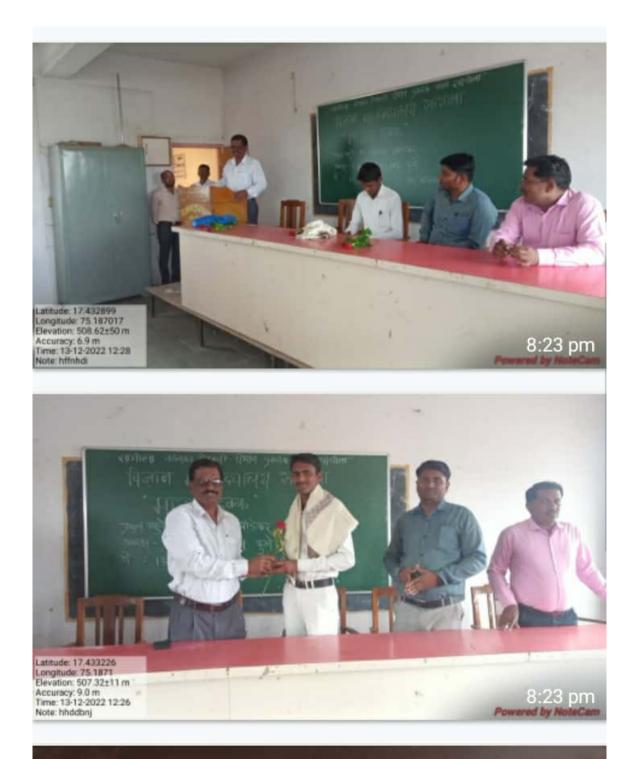

प्रास्ताविक प्रा. शेख एन. एस. यांनी केले. त्यानंतर कार्यक्रमाचे प्रमुख पाहुणे ॲड. समाधान खांडेकर यांनी आपले मनोगत व्यक्त केले त्यात त्यांनी सांगितले कि मानवाला संपत्तीचे हक्क, भाषण स्वातंत्र्याचे हक्क, नागरिकत्वाचे हक्क आणि विविध मानवी हक्कांवर त्यांनी विद्यार्थ्यांना सविस्तर मार्गदर्शन केले.त्यानंतर महाविद्यालया चे प्र. प्राचार्य डॉ. रघुनाथ फुले यांनी आपले अध्यक्षीय मनोगत व्यक्त केले त्यामध्ये त्यांनी विद्यार्थ्यांना सांगितले कि मानवी हक्क किंवा मानवी अधिकार हे मानवाचे मूलभूत हक्क आहेत. मानवी हक्क हे जागतिक असून सर्वांना समान असतात. त्यानंतर कार्यक्रमाचे आभार प्रदर्शन प्रा. पांडुरंग लवटे यांनी केले. कार्यक्रमास प्रमुख उपस्थिती म्हणून प्रा. बाळासाहेब सरगर, प्रा. धर्मराज कोळवले हे उपस्थित होते. सदर कार्यक्रमास शिक्षक, शिक्षिका, विद्यार्थीं व विद्यार्थींनी मोठया संख्येने उपस्थित होते.















Sangola, Maharashtra, India C5MP+6XF, Station Rd, Sangola, Maharashtra 413307, India Lat 17.43284° Long 75.187078° 08/03/23 09:12 AM GMT +05:30

Sangola, Maharashtra, India C5MP+6XF, Station Rd, Sangola, Maharashtra 413307, India Lat 17.43284° Long 75.187078° 08/03/23 09:05 AM GMT +05:30

तगीना तालका शेतकरी विभाग प्रसारक मंडळ, सांगोला संघलित

Google

ा र्याजना

Sangola, Maharashtra, India C5MP+6XF, Station Rd, Sangola, Maharashtra 413307, India Lat 17.43284° Long 75.187078° 08/03/23 09:05 AM GMT +05:30

गोला तालका शेतकरी विक्रण प्रसारक महळ, सागोना संचलित

# GPS Map Camera Sangola, Maharashtra, India C5MP+6XF, Station Rd, Sangola, Maharashtra 413307, India Lat 17.43284°

Long 75.187078° 08/03/23 09:01 AM GMT +05:30

राष्ट्रीय रे

Google

महाविद्यालय संच

Chairpedromer delt for

रा