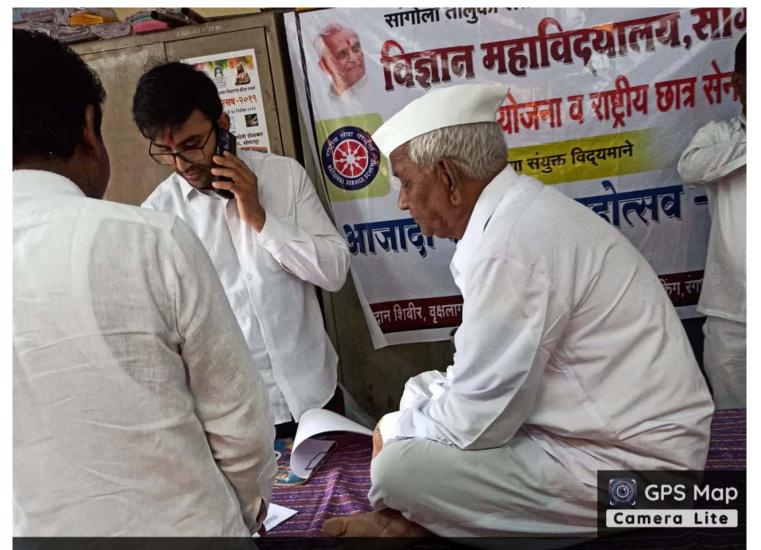

Date :

- 5) Blood donation camp on 7 August 2022
- 6) Mentor-Mentee scheme
- 7) Health camp such as eye care on 10/11/2022 and 11/10/2022
- 8) Stress management and Stress removal camp on 07/01/2023
- 9) Celebration of International Women's day celebration
- 10) Bone checking camp on 15/010/2022
- 11) Women's Diet Exercise and Self Defense on 27/09/2022
- 12) Right to Information Day on 28/09/2022
- 13) International Women's day celebration on 08/03/2023

Each year, a plan is created to carry out these initiatives and committees regularly update the students on their progress to spread awareness. Safety measures for women on campus include CCTV surveillance and a health center for immediate medical assistance. This year two health camps were arranged for students such as two days Free eye check up camp on 10/10/2022 to 11/10/2022 and bone check up camp. Additionally, if any grievances or concerns arise for women, a dedicated committee is available for resolution. A complaint box is also available for students to address any other issues they may face. Lastly, a separate reading room is provided for female students to help them focus on their studies.