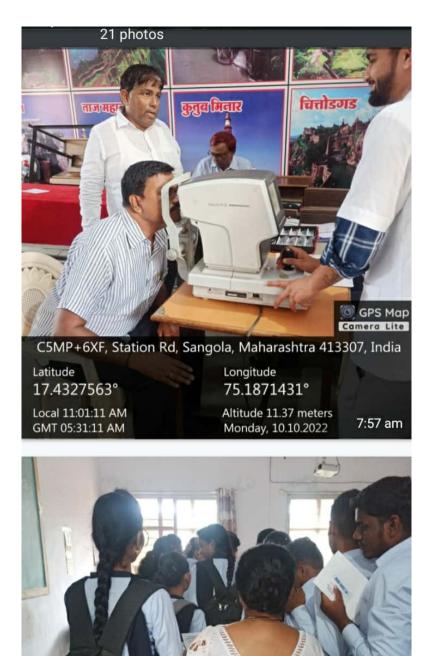

Date :

- 5) Blood donation camp on 7 August 2022
- 6) Mentor-Mentee scheme
- 7) Health camp such as eye care on 10/11/2022 and 11/10/2022
- 8) Stress management and Stress removal camp on 07/01/2023
- 9) Celebration of International Women's day celebration
- 10) Bone checking camp on 15/010/2022
- 11) Women's Diet Exercise and Self Defense on 27/09/2022
- 12) Right to Information Day on 28/09/2022
- 13) International Women's day celebration on 08/03/2023

Each year, a plan is created to carry out these initiatives and committees regularly update the students on their progress to spread awareness. Safety measures for women on campus include CCTV surveillance and a health center for immediate medical assistance. This year two health camps were arranged for students such as two days Free eye check up camp on 10/10/2022 to 11/10/2022 and bone check up camp. Additionally, if any grievances or concerns arise for women, a dedicated committee is available for resolution. A complaint box is also available for students to address any other issues they may face. Lastly, a separate reading room is provided for female students to help them focus on their studies.