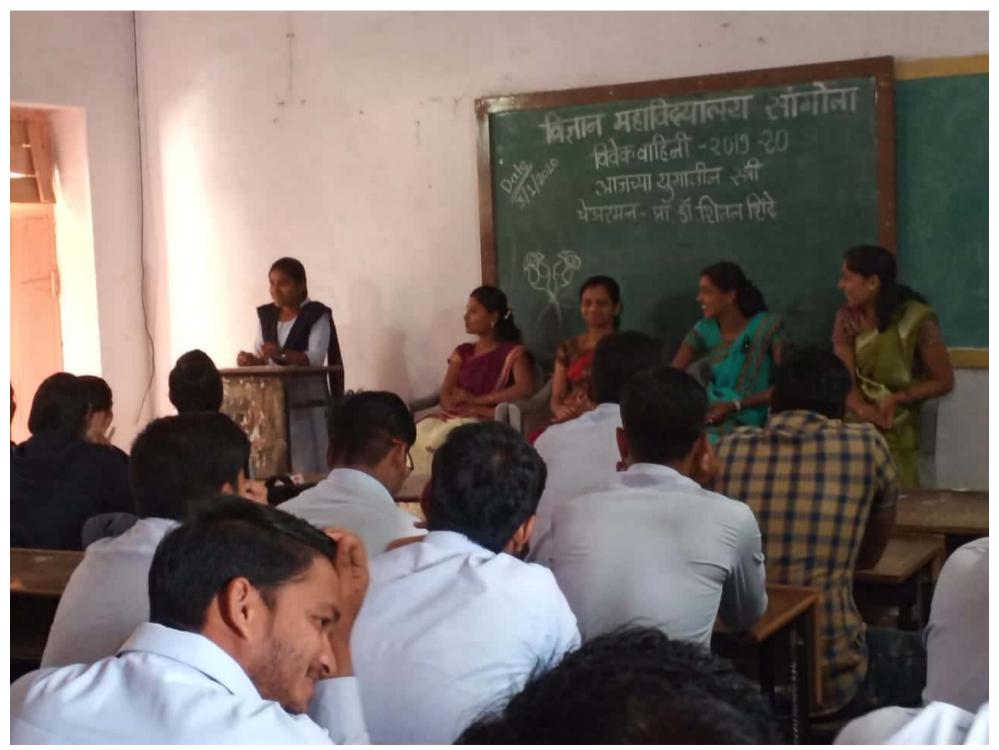

# विज्ञान महाविद्यालयामध्ये विवेकवाहिनीतर्फे चर्चासत्र संपन्न

### सांगोला/प्रतिनिधी :

सांगोला येथे विज्ञान महाविद्यालयात विवेकवाहिनी तर्फे ''आजचे राजकारण आणि संवेदनशीलता' या विषयावर चर्चासत्र पार पडले.

सदर कार्यक्रमास विद्यान महाविद्यालया-तील विवेकवाहिनीच्या चेअरमन प्रा.डॉ.शितल शिंदे यांनी आजचे राजकारण आणि लोकां मधील राजकारणाविषयीची हरवत चाललेली संवेदनशीलता या विषयावर आपले मनोगत व्यक्त केले. त्यांनी शिवकालीन राजकारणाचे दाखले देत राजकारणाची सकारात्मक बाजू स्पष्ट केली. तसेच रसायनशास्त्राच्या प्राध्यापिका मोनाली शिंदे यांनी राजकारण दुषित जरी असले तरी युवा पिढी त्यामध्ये नक्कीच बदल करू शकते आणि ते आवश्यक आहे असे मत मांडले. सदर कार्यक्रमास प्रा.प्रियांक लेंडवे, प्रा.पल्लवी मोरे, प्रा.अजित शिंदे आदी उपस्थित होते.

या कार्यक्रमाचे विद्यार्थी प्रतिनिधी राहुल वले याने आपल्या कवितेतून राजकाणाची सद्याची द्यासळलेली स्थिती मार्मिक शब्दात मांडली.

आज धार आहे प्रत्येक तलवारीला, आज जळतंय प्रत्येक घर आज माणूसच म्हणवत नाही माणसाला प्रत्येकजण गवसणी घालतोय हिंसेला रक्त वाहतेय आज प्रत्येक चौकातून अन् माणुसकीच हरवतेय माणसातून प्रत्येकाचा हात आहे आज बेमानाच्या हाती अन् मिजली आहे हिंसा इथं प्रत्येकाच्या माथी श्वेत कपड्यामधला तो राजकाणी खातोय शवाच्याही टाळूवरचे लोणी आज दयेला थारा नाही, अन् अश्रुंना किंमत नाही,