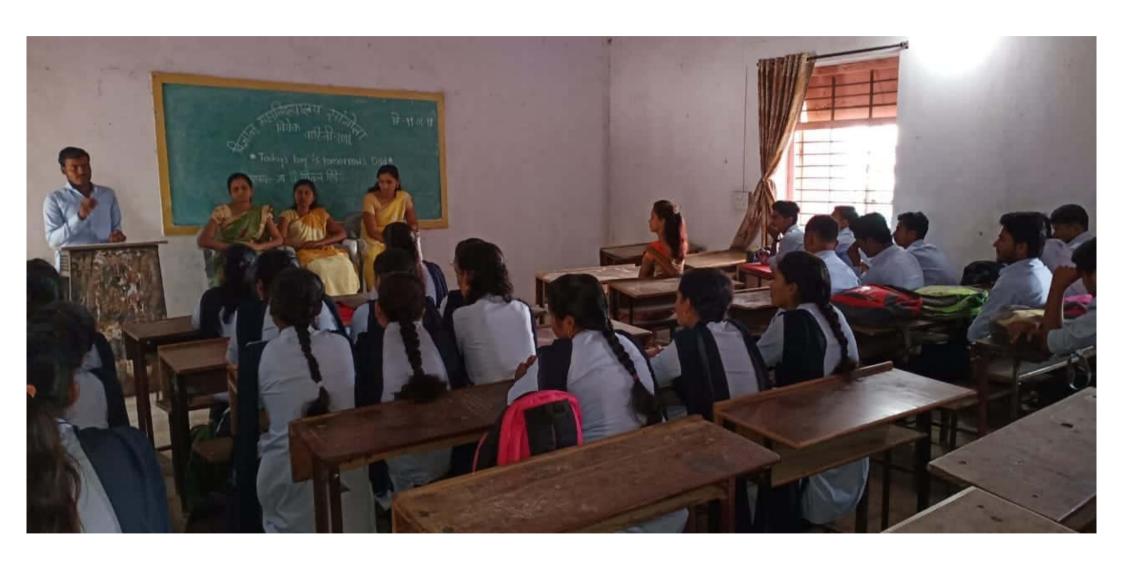

#### **PROGRAM ON CROSS CUTTING ISSUES-2019-20**

A lecture on the burning ISSUES were organized in the academic year 2019-20.

- 1) On December 31, 2019, a lecture and discussion with the students was organized by Vivek Vahini on the subject of 'Sensitivity through changing politics' and 47 students of the college participated in the seminar.
- 2) On January 3, 2020, a lecture and discussion with the students was organized by the Vivek Vahini Committee on the topic of "Woman in Today's Era" on the occasion of the birth anniversary of Kranti Jyoti Savitribai Phule. 42 students of the college participated in these programs.
- 3) On August 19, 2019, a seminar on "Today's Boy is Tomorrows Dad" was organized under Vivek Vahini Committee in which 38 students of the college participated.
- 4) On September 22, 2018, a lecture was organized by Professor Darisheel Bhandari for the guidance of the weaker sections of the college. 78 students of the college participated in the said programs. The said program was organized on the occasion of "Qaumi Ekta Week".

# विज्ञान महाविद्यालयामध्ये विवेकवाहिनीतर्फे चर्चासत्र संपन्न

### सांगोला/प्रतिनिधी :

सांगोला येथे विज्ञान महाविद्यालयात विवेकवाहिनी तर्फे ''आजचे राजकारण आणि संवेदनशीलता' या विषयावर चर्चासत्र पार पडले.

सदर कार्यक्रमास विद्यान महाविद्यालया-तील विवेकवाहिनीच्या चेअरमन प्रा.डॉ.शितल शिंदे यांनी आजचे राजकारण आणि लोकां मधील राजकारणाविषयीची हरवत चाललेली संवेदनशीलता या विषयावर आपले मनोगत व्यक्त केले. त्यांनी शिवकालीन राजकारणाचे दाखले देत राजकारणाची सकारात्मक बाजू स्पष्ट केली. तसेच रसायनशास्त्राच्या प्राध्यापिका मोनाली शिंदे यांनी राजकारण दुषित जरी असले तरी युवा पिढी त्यामध्ये नक्कीच बदल करू शकते आणि ते आवश्यक आहे असे मत मांडले. सदर कार्यक्रमास प्रा.प्रियांक लेंडवे, प्रा.पल्लवी मोरे, प्रा.अजित शिंदे आदी उपस्थित होते.