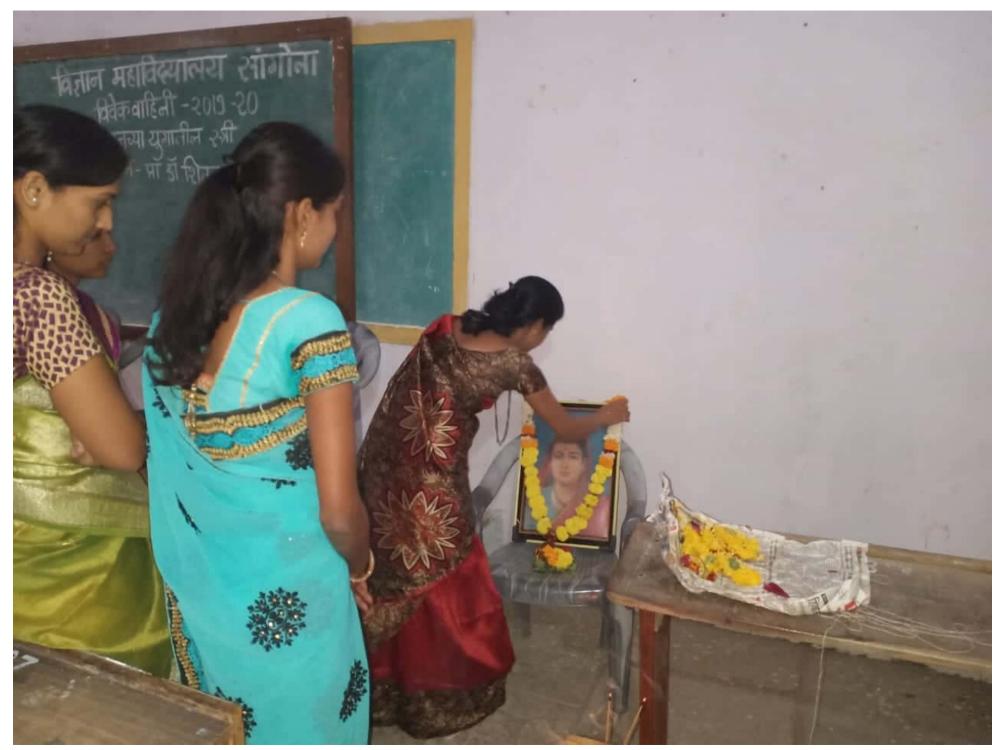

# विज्ञान महाविद्यालय मध्ये सावित्रीबाई फुले यांची जयंती साजरी

### सांगोला/ प्रतिनिधी:

येथे विवेक वाहिनीच्या वतीने मान्यवर उपस्थित होते.

शिक्षणाचे महत्त्व स्पष्ट केले. सीमा सांगोला विज्ञान महाविद्यालय मोटे व रोहिणी ठोकळे यांनी स्त्रियांचे शिक्षण समाजामध्ये क्रांतिज्योती सावित्रीबाई फुले यांची क्रांतीसाठी कशा प्रकारे कारणीभूत जयंती मोठ्या उत्साहात पार ठरते हे स्पष्ट केले. तसेच कोमल पडली. सदर कार्यक्रमास विवेक खांडेकर या विद्यार्थिनीने वाहिनीच्या चेअरमन प्रा.डॉ.शितल पुरुषप्रधान संस्कृतीवर बोट ठेवत शिंदे,प्रा.मोनाली शिंदे,प्रा.प्रियंका स्त्रियांची होणारी पिळवणूक लेंडवे व प्रा.अजित शिंदे इत्यादी उजेडात आणली. गौरी पुढारी या विद्यार्थिनीने स्त्रीशिक्षणाच्या या कार्यक्रमांमध्ये कोमल पुरस्करता सावित्रीबाई फुले यांचे घोडके या विद्यार्थिनीने कविता आभार मानत आपले मनोगत व्यक्त सादर करत स्त्रियांची सद्यस्थिती केले. रेश्मा तोडकर व किरण केंगार मार्मिक शब्दात मांडली. त्यानंतर या विद्यार्थिनींनी सावित्रीबाई अपर्णा तोडकर या विद्यार्थिनीने स्त्री फुलेंची उदाहरणे देत स्त्रियांनी