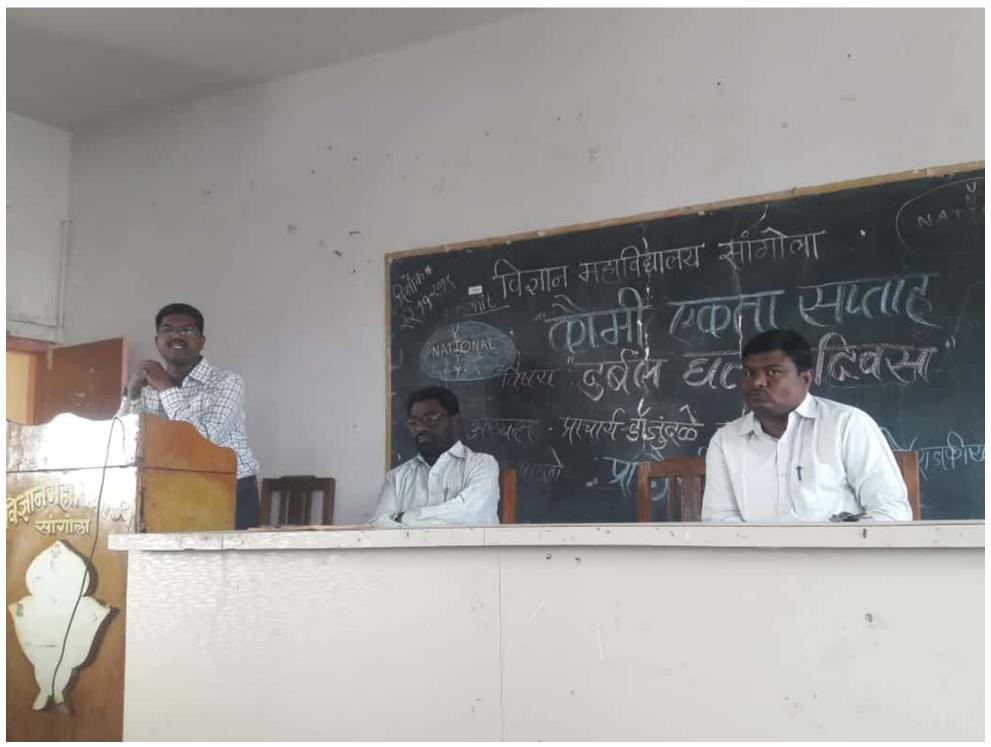

#### **PROGRAM ON CROSS CUTTING ISSUES-2019-20**

A lecture on the burning ISSUES were organized in the academic year 2019-20.

- 1) On December 31, 2019, a lecture and discussion with the students was organized by Vivek Vahini on the subject of 'Sensitivity through changing politics' and 47 students of the college participated in the seminar.
- 2) On January 3, 2020, a lecture and discussion with the students was organized by the Vivek Vahini Committee on the topic of "Woman in Today's Era" on the occasion of the birth anniversary of Kranti Jyoti Savitribai Phule. 42 students of the college participated in these programs.
- 3) On August 19, 2019, a seminar on "Today's Boy is Tomorrows Dad" was organized under Vivek Vahini Committee in which 38 students of the college participated.
- 4) On September 22, 2018, a lecture was organized by Professor Darisheel Bhandari for the guidance of the weaker sections of the college. 78 students of the college participated in the said programs. The said program was organized on the occasion of "Qaumi Ekta Week".