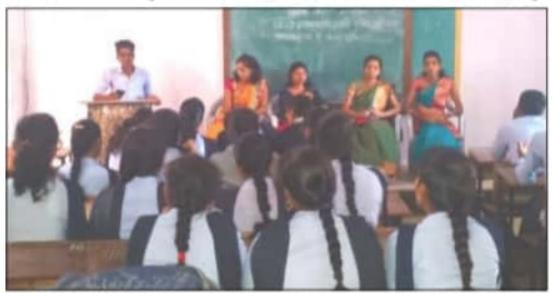

# विज्ञान महाविद्यालयामध्ये विवेकवाहिनीतर्फे चर्चासत्र संपन्न

### सांगोला/प्रतिनिधी :

सांगोला येथे विज्ञान महाविद्यालयात विवेकवाहिनी तर्फे ''आजचे राजकारण आणि संवेदनशीलता' या विषयावर चर्चासत्र पार पडले.

सदर कार्यक्रमास विद्यान महाविद्यालया-तील विवेकवाहिनीच्या चेअरमन प्रा.डॉ.शितल शिंदे यांनी आजचे राजकारण आणि लोकां मधील राजकारणाविषयीची हरवत चाललेली संवेदनशीलता या विषयावर आपले मनोगत व्यक्त केले. त्यांनी शिवकालीन राजकारणाचे दाखले देत राजकारणाची सकारात्मक बाजू स्पष्ट केली. तसेच रसायनशास्त्राच्या प्राध्यापिका मोनाली शिंदे यांनी राजकारण दुषित जरी असले तरी युवा पिढी त्यामध्ये नक्कीच बदल करू शकते आणि ते आवश्यक आहे असे मत मांडले. सदर कार्यक्रमास प्रा.प्रियांक लेंडवे, प्रा.पल्लवी मोरे, प्रा.अजित शिंदे आदी उपस्थित होते.

या कार्यक्रमाचे विद्यार्थी प्रतिनिधी राहुल वले याने आपल्या कवितेतून राजकाणाची सद्याची द्यासळलेली स्थिती मार्मिक शब्दात मांडली.

आज धार आहे प्रत्येक तलवारीला, आज जळतंय प्रत्येक घर आज माणूसच म्हणवत नाही माणसाला प्रत्येकजण गवसणी घालतोय हिंसेला रक्त वाहतेय आज प्रत्येक चौकातून अन् माणुसकीच हरवतेय माणसातून प्रत्येकाचा हात आहे आज बेमानाच्या हाती अन् मिजली आहे हिंसा इथं प्रत्येकाच्या माथी श्वेत कपड्यामधला तो राजकाणी खातोय शवाच्याही टाळूवरचे लोणी आज दयेला थारा नाही, अन् अश्रुंना किंमत नाही,