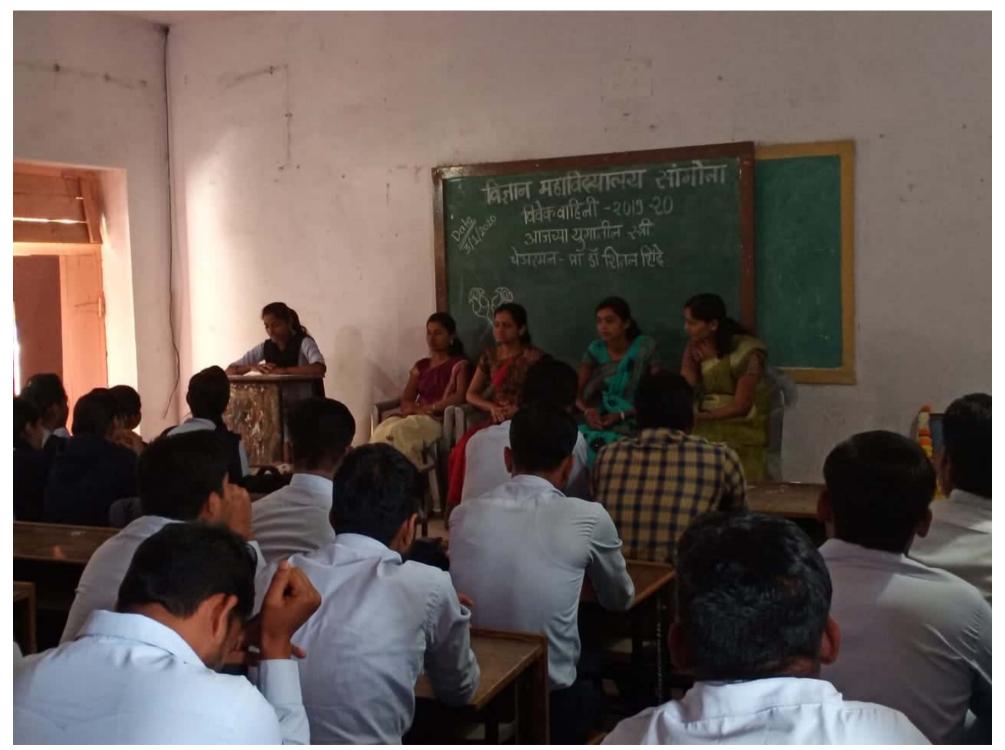

# विज्ञान महाविद्यालयामध्ये विवेकवाहिनीतर्फे चर्चासत्र संपन्न

### सांगोला/प्रतिनिधी :

सांगोला येथे विज्ञान महाविद्यालयात विवेकवाहिनी तर्फे ''आजचे राजकारण आणि संवेदनशीलता' या विषयावर चर्चासत्र पार पडले.

सदर कार्यक्रमास विद्यान महाविद्यालया-तील विवेकवाहिनीच्या चेअरमन प्रा.डॉ.शितल शिंदे यांनी आजचे राजकारण आणि लोकां मधील राजकारणाविषयीची हरवत चाललेली संवेदनशीलता या विषयावर आपले मनोगत व्यक्त केले. त्यांनी शिवकालीन राजकारणाचे दाखले देत राजकारणाची सकारात्मक बाजू स्पष्ट केली. तसेच रसायनशास्त्राच्या प्राध्यापिका मोनाली शिंदे यांनी राजकारण दुषित जरी असले तरी युवा पिढी त्यामध्ये नक्कीच बदल करू शकते आणि ते आवश्यक आहे असे मत मांडले. सदर कार्यक्रमास प्रा.प्रियांक लेंडवे, प्रा.पल्लवी मोरे, प्रा.अजित शिंदे आदी उपस्थित होते.