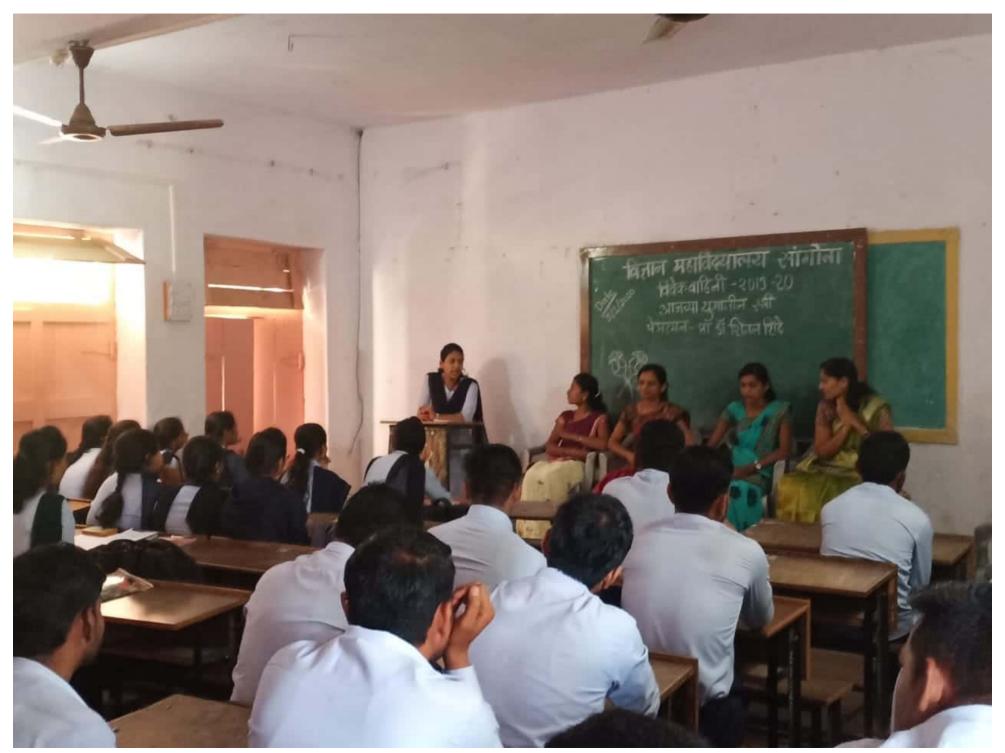

# विज्ञान महाविद्यालयामध्ये विवेकवाहिनीतर्फे चर्चासत्र संपन्न

### सांगोला/प्रतिनिधी :

सांगोला येथे विज्ञान महाविद्यालयात विवेकवाहिनी तर्फे ''आजचे राजकारण आणि संवेदनशीलता' या विषयावर चर्चासत्र पार पडले.

सदर कार्यक्रमास विद्यान महाविद्यालया-तील विवेकवाहिनीच्या चेअरमन प्रा.डॉ.शितल शिंदे यांनी आजचे राजकारण आणि लोकां मधील राजकारणाविषयीची हरवत चाललेली संवेदनशीलता या विषयावर आपले मनोगत व्यक्त केले. त्यांनी शिवकालीन राजकारणाचे दाखले देत राजकारणाची सकारात्मक बाजू स्पष्ट केली. तसेच रसायनशास्त्राच्या प्राध्यापिका मोनाली शिंदे यांनी राजकारण दुषित जरी असले तरी युवा पिढी त्यामध्ये नक्कीच बदल करू शकते आणि ते आवश्यक आहे असे मत मांडले. सदर कार्यक्रमास प्रा.प्रियांक लेंडवे, प्रा.पल्लवी मोरे, प्रा.अजित शिंदे आदी उपस्थित होते.