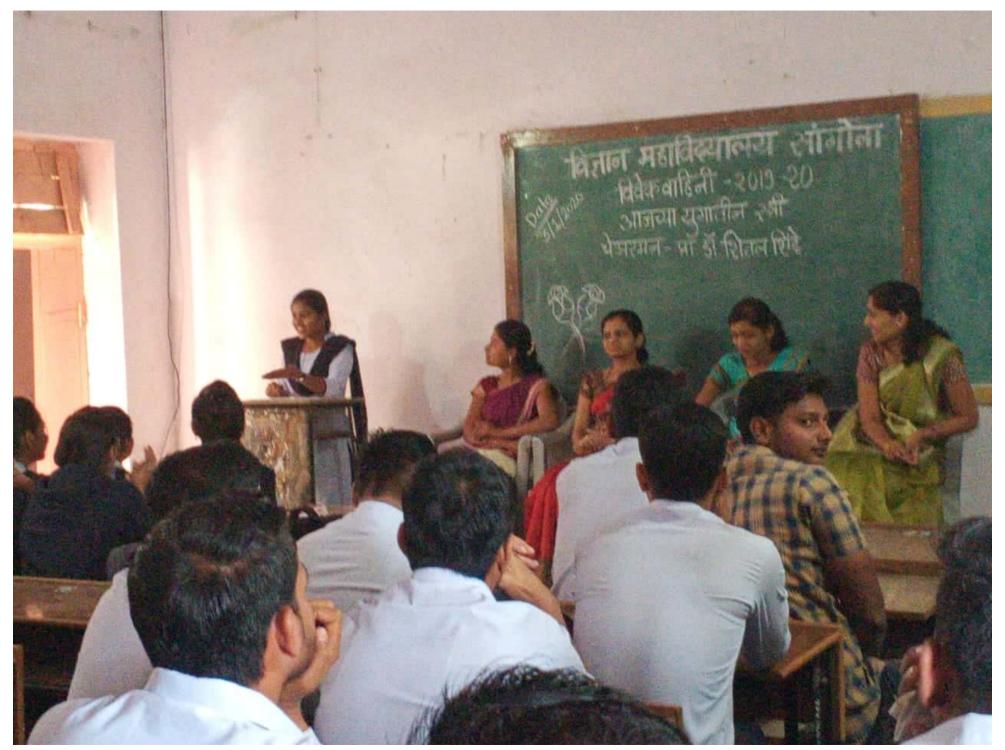

# विज्ञान महाविद्यालयामध्ये विवेकवाहिनीतर्फे चर्चासत्र संपन्न

### सांगोला/प्रतिनिधी :

सांगोला येथे विज्ञान महाविद्यालयात विवेकवाहिनी तर्फे ''आजचे राजकारण आणि संवेदनशीलता' या विषयावर चर्चासत्र पार पडले.

सदर कार्यक्रमास विद्यान महाविद्यालया-तील विवेकवाहिनीच्या चेअरमन प्रा.डॉ.शितल शिंदे यांनी आजचे राजकारण आणि लोकां मधील राजकारणाविषयीची हरवत चाललेली संवेदनशीलता या विषयावर आपले मनोगत व्यक्त केले. त्यांनी शिवकालीन राजकारणाचे दाखले देत राजकारणाची सकारात्मक बाजू स्पष्ट केली. तसेच रसायनशास्त्राच्या प्राध्यापिका मोनाली शिंदे यांनी राजकारण दुषित जरी असले तरी युवा पिढी त्यामध्ये नक्कीच बदल करू शकते आणि ते आवश्यक आहे असे मत मांडले. सदर कार्यक्रमास प्रा.प्रियांक लेंडवे, प्रा.पल्लवी मोरे, प्रा.अजित शिंदे आदी उपस्थित होते.

या कार्यक्रमाचे विद्यार्थी प्रतिनिधी राहुल वले याने आपल्या कवितेतून राजकाणाची सद्याची द्यासळलेली स्थिती मार्मिक शब्दात मांडली.

आज धार आहे प्रत्येक तलवारीला, आज जळतंय प्रत्येक घर आज माणूसच म्हणवत नाही माणसाला प्रत्येकजण गवसणी घालतोय हिंसेला रक्त वाहतेय आज प्रत्येक चौकातून अन् माणुसकीच हरवतेय माणसातून प्रत्येकाचा हात आहे आज बेमानाच्या हाती अन् मिजली आहे हिंसा इथं प्रत्येकाच्या माथी श्वेत कपड्यामधला तो राजकाणी खातोय शवाच्याही टाळूवरचे लोणी आज दयेला थारा नाही, अन् अश्रुंना किंमत नाही,