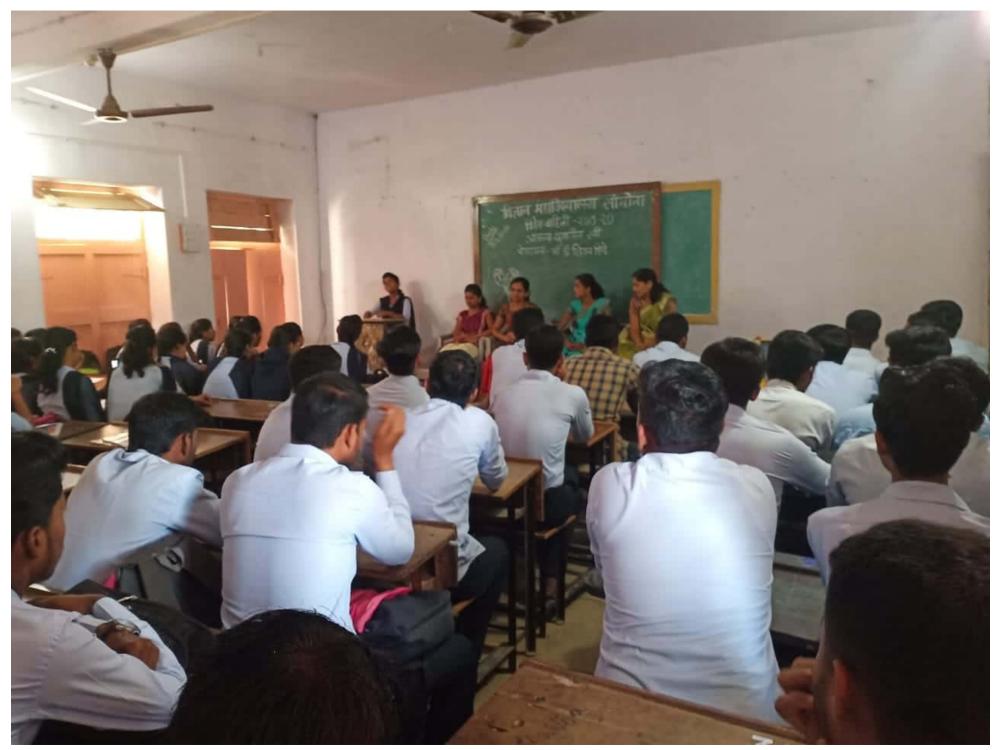

# विज्ञान महाविद्यालय मध्ये सावित्रीबाई फुले यांची जयंती साजरी

### सांगोला/ प्रतिनिधी:

येथे विवेक वाहिनीच्या वतीने मान्यवर उपस्थित होते.

शिक्षणाचे महत्त्व स्पष्ट केले. सीमा सांगोला विज्ञान महाविद्यालय मोटे व रोहिणी ठोकळे यांनी स्त्रियांचे शिक्षण समाजामध्ये क्रांतिज्योती सावित्रीबाई फुले यांची क्रांतीसाठी कशा प्रकारे कारणीभूत जयंती मोठ्या उत्साहात पार ठरते हे स्पष्ट केले. तसेच कोमल पडली. सदर कार्यक्रमास विवेक खांडेकर या विद्यार्थिनीने वाहिनीच्या चेअरमन प्रा.डॉ.शितल पुरुषप्रधान संस्कृतीवर बोट ठेवत शिंदे,प्रा.मोनाली शिंदे,प्रा.प्रियंका स्त्रियांची होणारी पिळवणूक लेंडवे व प्रा.अजित शिंदे इत्यादी उजेडात आणली. गौरी पुढारी या विद्यार्थिनीने स्त्रीशिक्षणाच्या या कार्यक्रमांमध्ये कोमल पुरस्करता सावित्रीबाई फुले यांचे घोडके या विद्यार्थिनीने कविता आभार मानत आपले मनोगत व्यक्त सादर करत स्त्रियांची सद्यस्थिती केले. रेश्मा तोडकर व किरण केंगार मार्मिक शब्दात मांडली. त्यानंतर या विद्यार्थिनींनी सावित्रीबाई अपर्णा तोडकर या विद्यार्थिनीने स्त्री फुलेंची उदाहरणे देत स्त्रियांनी

सबळ बनण्याची गरज व्यक्त केली. अभिजीत मेटकरी व पांडरंग इंगवले या विद्यार्थ्यांनी स्त्रियांना प्रगतीसाठी आणि किंमतीची व पाठिंब्याची आवश्यकता आहे असे स्पष्ट केले. तसेच सजनकुमार कोतकर यांनी ही प्रत्येक यशस्वी पुरुषाच्या पाठीमागे एका स्त्रीचा हात असतो त्यामुळे स्त्रियांची प्रगती आवश्यक आहे हे स्पष्ट केले. सरतेशेवटी कार्यक्रमाचे अध्यक्ष प्रा.डॉ.शितल शिंदे यांनी मुलांना मार्गदर्शन केले.अखेरीस विद्यार्थिनी विद्या साठे हिने सर्वांचे आभार मानून कार्यक्रमाची सांगता केली.