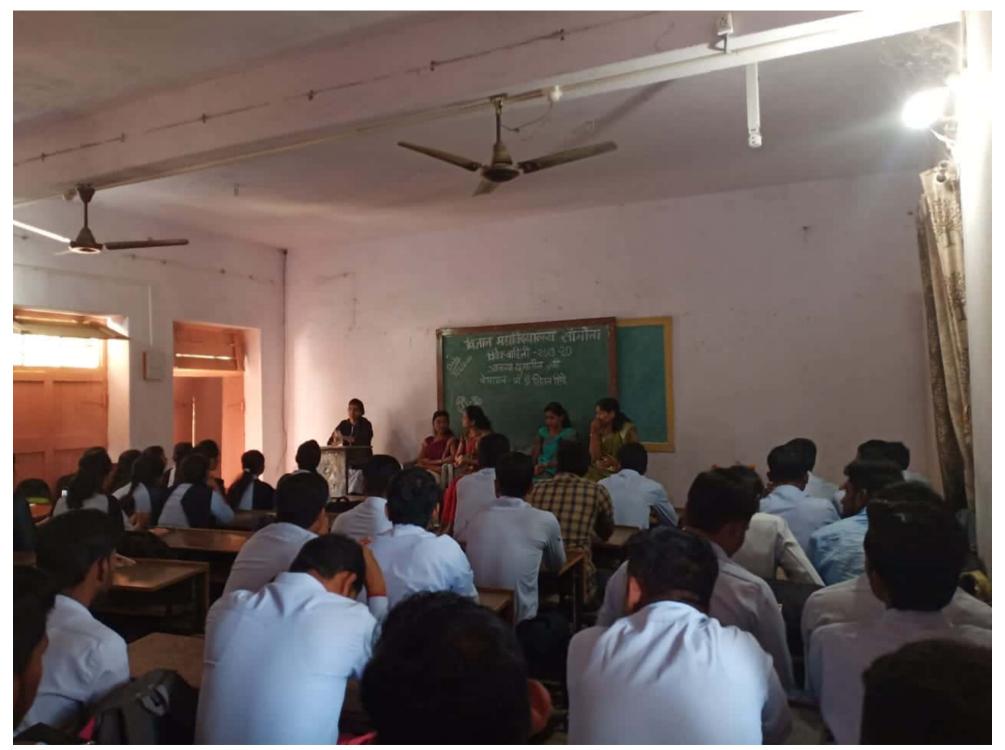

# विज्ञान महाविद्यालयामध्ये विवेकवाहिनीतर्फे चर्चासत्र संपन्न

### सांगोला/प्रतिनिधी :

सांगोला येथे विज्ञान महाविद्यालयात विवेकवाहिनी तर्फे ''आजचे राजकारण आणि संवेदनशीलता' या विषयावर चर्चासत्र पार पडले.

सदर कार्यक्रमास विद्यान महाविद्यालया-तील विवेकवाहिनीच्या चेअरमन प्रा.डॉ.शितल शिंदे यांनी आजचे राजकारण आणि लोकां मधील राजकारणाविषयीची हरवत चाललेली संवेदनशीलता या विषयावर आपले मनोगत व्यक्त केले. त्यांनी शिवकालीन राजकारणाचे दाखले देत राजकारणाची सकारात्मक बाजू स्पष्ट केली. तसेच रसायनशास्त्राच्या प्राध्यापिका मोनाली शिंदे यांनी राजकारण दुषित जरी असले तरी युवा पिढी त्यामध्ये नक्कीच बदल करू शकते आणि ते आवश्यक आहे असे मत मांडले. सदर कार्यक्रमास प्रा.प्रियांक लेंडवे, प्रा.पल्लवी मोरे, प्रा.अजित शिंदे आदी उपस्थित होते.

या कार्यक्रमाचे विद्यार्थी प्रतिनिधी राहुल वले याने आपल्या कवितेतून राजकाणाची सद्याची द्यासळलेली स्थिती मार्मिक शब्दात मांडली.

आज धार आहे प्रत्येक तलवारीला, आज जळतंय प्रत्येक घर आज माणूसच म्हणवत नाही माणसाला प्रत्येकजण गवसणी घालतोय हिंसेला रक्त वाहतेय आज प्रत्येक चौकातून अन् माणुसकीच हरवतेय माणसातून प्रत्येकाचा हात आहे आज बेमानाच्या हाती अन् मिजली आहे हिंसा इथं प्रत्येकाच्या माथी श्वेत कपड्यामधला तो राजकाणी खातोय शवाच्याही टाळूवरचे लोणी आज दयेला थारा नाही, अन् अश्रुंना किंमत नाही,