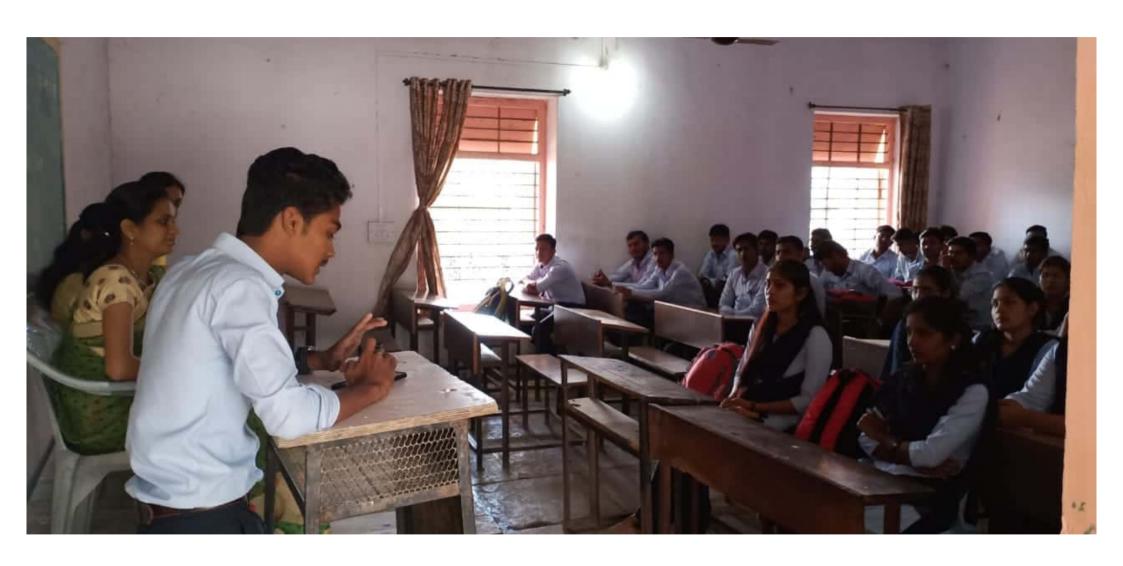

#### **PROGRAM ON CROSS CUTTING ISSUES-2019-20**

A lecture on the burning ISSUES were organized in the academic year 2019-20.

- 1) On December 31, 2019, a lecture and discussion with the students was organized by Vivek Vahini on the subject of 'Sensitivity through changing politics' and 47 students of the college participated in the seminar.
- 2) On January 3, 2020, a lecture and discussion with the students was organized by the Vivek Vahini Committee on the topic of "Woman in Today's Era" on the occasion of the birth anniversary of Kranti Jyoti Savitribai Phule. 42 students of the college participated in these programs.
- 3) On August 19, 2019, a seminar on "Today's Boy is Tomorrows Dad" was organized under Vivek Vahini Committee in which 38 students of the college participated.
- 4) On September 22, 2018, a lecture was organized by Professor Darisheel Bhandari for the guidance of the weaker sections of the college. 78 students of the college participated in the said programs. The said program was organized on the occasion of "Qaumi Ekta Week".