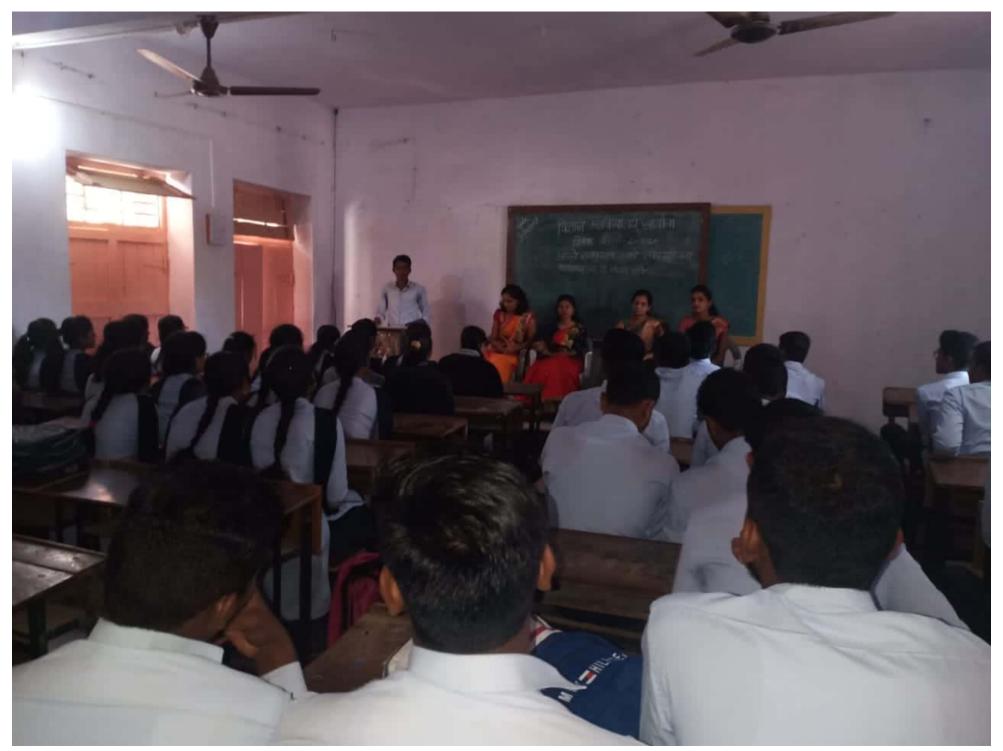

# विज्ञान महाविद्यालय मध्ये सावित्रीबाई फुले यांची जयंती साजरी

### सांगोला/ प्रतिनिधी:

येथे विवेक वाहिनीच्या वतीने मान्यवर उपस्थित होते.

शिक्षणाचे महत्त्व स्पष्ट केले. सीमा सांगोला विज्ञान महाविद्यालय मोटे व रोहिणी ठोकळे यांनी स्त्रियांचे शिक्षण समाजामध्ये क्रांतिज्योती सावित्रीबाई फुले यांची क्रांतीसाठी कशा प्रकारे कारणीभूत जयंती मोठ्या उत्साहात पार ठरते हे स्पष्ट केले. तसेच कोमल पडली. सदर कार्यक्रमास विवेक खांडेकर या विद्यार्थिनीने वाहिनीच्या चेअरमन प्रा.डॉ.शितल पुरुषप्रधान संस्कृतीवर बोट ठेवत शिंदे,प्रा.मोनाली शिंदे,प्रा.प्रियंका स्त्रियांची होणारी पिळवणूक लेंडवे व प्रा.अजित शिंदे इत्यादी उजेडात आणली. गौरी पुढारी या विद्यार्थिनीने स्त्रीशिक्षणाच्या या कार्यक्रमांमध्ये कोमल पुरस्करता सावित्रीबाई फुले यांचे घोडके या विद्यार्थिनीने कविता आभार मानत आपले मनोगत व्यक्त सादर करत स्त्रियांची सद्यस्थिती केले. रेश्मा तोडकर व किरण केंगार मार्मिक शब्दात मांडली. त्यानंतर या विद्यार्थिनींनी सावित्रीबाई अपर्णा तोडकर या विद्यार्थिनीने स्त्री फुलेंची उदाहरणे देत स्त्रियांनी

सबळ बनण्याची गरज व्यक्त केली. अभिजीत मेटकरी व पांडरंग इंगवले या विद्यार्थ्यांनी स्त्रियांना प्रगतीसाठी आणि किंमतीची व पाठिंब्याची आवश्यकता आहे असे स्पष्ट केले. तसेच सजनकुमार कोतकर यांनी ही प्रत्येक यशस्वी पुरुषाच्या पाठीमागे एका स्त्रीचा हात असतो त्यामुळे स्त्रियांची प्रगती आवश्यक आहे हे स्पष्ट केले. सरतेशेवटी कार्यक्रमाचे अध्यक्ष प्रा.डॉ.शितल शिंदे यांनी मुलांना मार्गदर्शन केले.अखेरीस विद्यार्थिनी विद्या साठे हिने सर्वांचे आभार मानून कार्यक्रमाची सांगता केली.