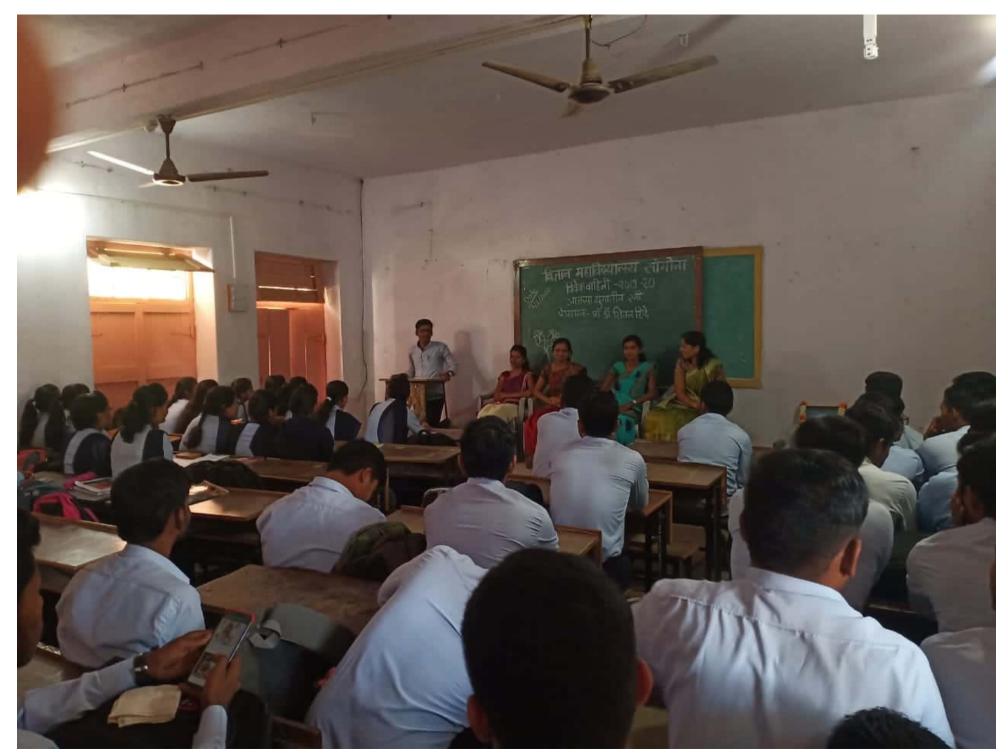

# विज्ञान महाविद्यालय मध्ये सावित्रीबाई फुले यांची जयंती साजरी

### सांगोला/ प्रतिनिधी:

येथे विवेक वाहिनीच्या वतीने मान्यवर उपस्थित होते.

शिक्षणाचे महत्त्व स्पष्ट केले. सीमा सांगोला विज्ञान महाविद्यालय मोटे व रोहिणी ठोकळे यांनी स्त्रियांचे शिक्षण समाजामध्ये क्रांतिज्योती सावित्रीबाई फुले यांची क्रांतीसाठी कशा प्रकारे कारणीभूत जयंती मोठ्या उत्साहात पार ठरते हे स्पष्ट केले. तसेच कोमल पडली. सदर कार्यक्रमास विवेक खांडेकर या विद्यार्थिनीने वाहिनीच्या चेअरमन प्रा.डॉ.शितल पुरुषप्रधान संस्कृतीवर बोट ठेवत शिंदे,प्रा.मोनाली शिंदे,प्रा.प्रियंका स्त्रियांची होणारी पिळवणूक लेंडवे व प्रा.अजित शिंदे इत्यादी उजेडात आणली. गौरी पुढारी या विद्यार्थिनीने स्त्रीशिक्षणाच्या या कार्यक्रमांमध्ये कोमल पुरस्करता सावित्रीबाई फुले यांचे घोडके या विद्यार्थिनीने कविता आभार मानत आपले मनोगत व्यक्त सादर करत स्त्रियांची सद्यस्थिती केले. रेश्मा तोडकर व किरण केंगार मार्मिक शब्दात मांडली. त्यानंतर या विद्यार्थिनींनी सावित्रीबाई अपर्णा तोडकर या विद्यार्थिनीने स्त्री फुलेंची उदाहरणे देत स्त्रियांनी