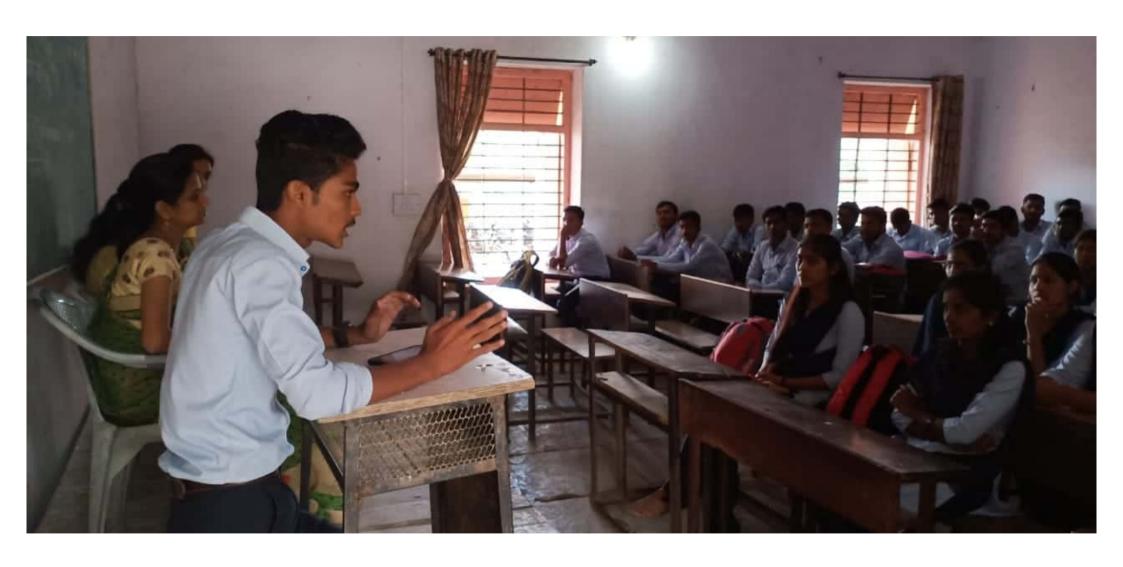

या कार्यक्रमाचे विद्यार्थी प्रतिनिधी राहुल वले याने आपल्या कवितेतून राजकाणाची सद्याची द्यासळलेली स्थिती मार्मिक शब्दात मांडली.

आज धार आहे प्रत्येक तलवारीला, आज जळतंय प्रत्येक घर आज माणूसच म्हणवत नाही माणसाला प्रत्येकजण गवसणी घालतोय हिंसेला रक्त वाहतेय आज प्रत्येक चौकातून अन् माणुसकीच हरवतेय माणसातून प्रत्येकाचा हात आहे आज बेमानाच्या हाती अन् मिजली आहे हिंसा इथं प्रत्येकाच्या माथी श्वेत कपड्यामधला तो राजकाणी खातोय शवाच्याही टाळूवरचे लोणी आज दयेला थारा नाही, अन् अश्रुंना किंमत नाही,

प्रत्येकाच्या मनामधली ही आग आपल्याच्यानं काही विज्ञायची नाही..

आता कितीही केलं तरी काही बदलायचं नाही... अन् शेवटचा माणूस संपल्याशिवाय ही दंगल काही धांबायची नाही...

त्यानंतर पांडुरंग इंगवले या विद्याध्याने राजकारणामध्ये ''निष्ठा'' आवश्यक आहे हे स्पष्ट केले. तसेच चंदेशखर कदम याने आजचे तकलादू राजकारण कशाप्रकारे जातीमिन्नतेचा फायदा घेवून समाजामध्ये फूट पाडण्याचे काम करते हे स्पष्ट केले. सुजलकुमार पोतदार या विद्यार्थ्याने छन्नपती शिवाजी महाराजांचे राजकारण हे स्वराज्य स्थापनेसाठी होते असे मत मांडले. त्यानंतर रेक्ना तोडकर या विद्यार्थीनीने शिवाजी महाराजांच्या लोकपरहित राजकारणाचे दाखले देत राजकारणाची सकारात्क बाजू निदर्शनास आणली. शेवटी प्रा.मोनाली शिंदे यांनी सवाँचे आमार मानून कार्यक्रमाची सांगता केली.