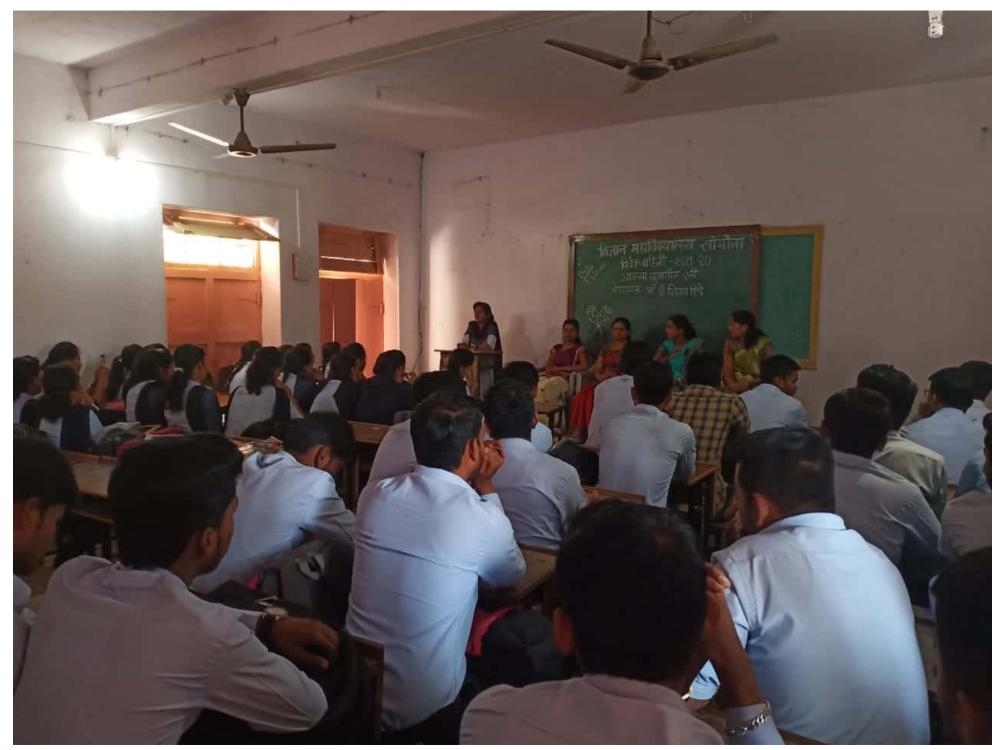

# विज्ञान महाविद्यालयामध्ये विवेकवाहिनीतर्फे चर्चासत्र संपन्न

### सांगोला/प्रतिनिधी :

सांगोला येथे विज्ञान महाविद्यालयात विवेकवाहिनी तर्फे ''आजचे राजकारण आणि संवेदनशीलता' या विषयावर चर्चासत्र पार पडले.

सदर कार्यक्रमास विद्यान महाविद्यालया-तील विवेकवाहिनीच्या चेअरमन प्रा.डॉ.शितल शिंदे यांनी आजचे राजकारण आणि लोकां मधील राजकारणाविषयीची हरवत चाललेली संवेदनशीलता या विषयावर आपले मनोगत व्यक्त केले. त्यांनी शिवकालीन राजकारणाचे दाखले देत राजकारणाची सकारात्मक बाजू स्पष्ट केली. तसेच रसायनशास्त्राच्या प्राध्यापिका मोनाली शिंदे यांनी राजकारण दुषित जरी असले तरी युवा पिढी त्यामध्ये नक्कीच बदल करू शकते आणि ते आवश्यक आहे असे मत मांडले. सदर कार्यक्रमास प्रा.प्रियांक लेंडवे, प्रा.पल्लवी मोरे, प्रा.अजित शिंदे आदी उपस्थित होते.

या कार्यक्रमाचे विद्यार्थी प्रतिनिधी राहुल वले याने आपल्या कवितेतून राजकाणाची सद्याची द्यासळलेली स्थिती मार्मिक शब्दात मांडली.

आज धार आहे प्रत्येक तलवारीला, आज जळतंय प्रत्येक घर आज माणूसच म्हणवत नाही माणसाला प्रत्येकजण गवसणी घालतोय हिंसेला रक्त वाहतेय आज प्रत्येक चौकातून अन् माणुसकीच हरवतेय माणसातून प्रत्येकाचा हात आहे आज बेमानाच्या हाती अन् मिजली आहे हिंसा इथं प्रत्येकाच्या माथी श्वेत कपड्यामधला तो राजकाणी खातोय शवाच्याही टाळूवरचे लोणी आज दयेला थारा नाही, अन् अश्रुंना किंमत नाही,