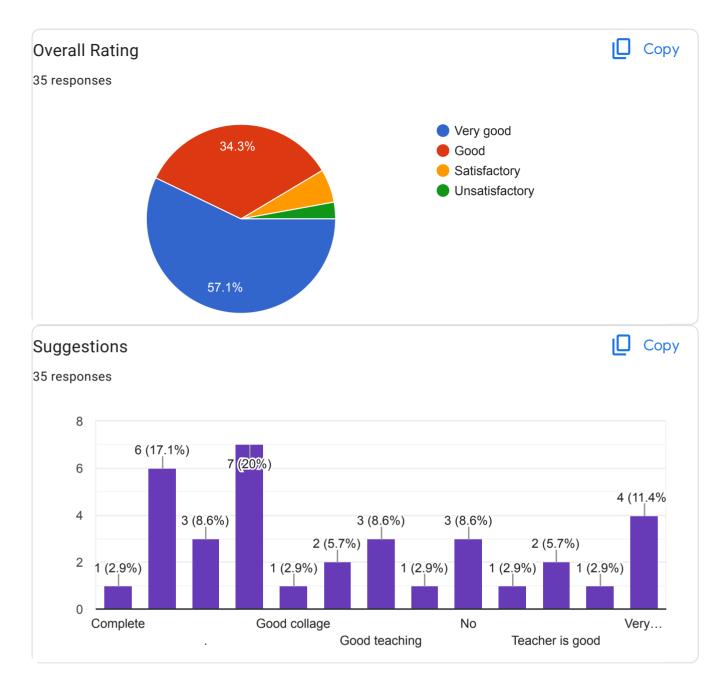

### **Annual Report Feedback Committee 2022-23**

The IQAC is made available online feedback forms to collect feedback on Syllabus, infrastructures, extension activities and teachers performance on teaching learning and evaluation process by the students. The IQAC has also made available online feedback forms on syllabus and overall performance of the college by ex student, Teacher, subject expert Industrial expert The College has constituted feedback committee to conduct Feedbacks on assessment of faculty and supporting staff. The feedback committee also conducts feedbacks on syllabus of each course. The questionnaires are drafted by the IQAC and feedback committee. The feedback is categorized in four categories such as average, good, better and best. Students are asked to grade teachers on a these category under different aspects, like promptness, punctuality, use of reference books, understanding of their subject, innovative teaching aids like ICT and 3D different modules, interaction with student, knowledge, trick to develop logic, additional information beyond syllabus, scope of the subject etc, Feedback committee submits analysis report to Principal, then Principal informs to teacher via confidential report. The confidential report contains the category grade points obtained by the faculty. This report is used to understand the strong and weak areas of teachers. Accordingly necessary steps to be taken are suggested as well as discussed by the Principal. Suggestion boxes are kept for informal feedback from Parents. Formal feedbacks from alumni is also obtained and analyzed. The analyzed report is communicated to the Principal by feedback committee. The Principal in turn has interaction with the management on relevant issues. The analyzed report is also discussed in meetings of IQAC and head of the departments. Each teacher is then asked to write an action taken report about the changes brought by them. If the reports of some teachers point out some major lacunae, the Principal counsels these teachers and keeps a track of their performance.