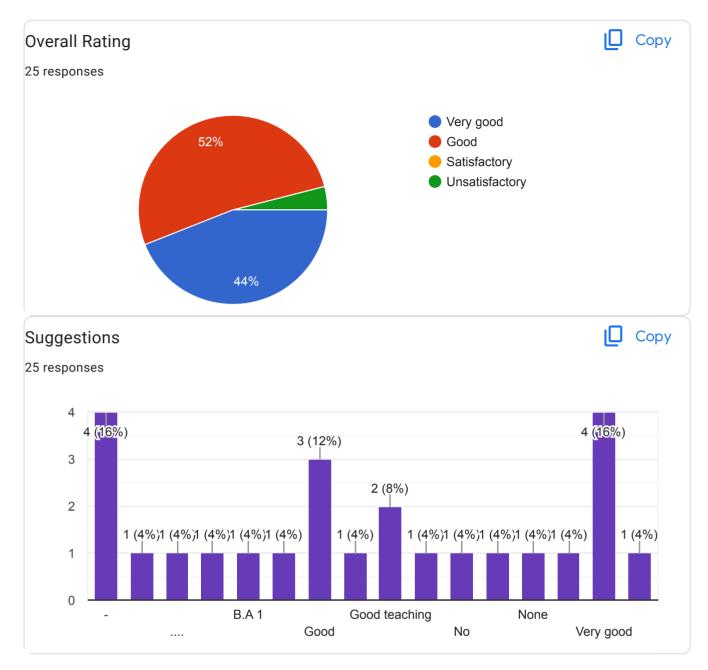

### **Annual Report Feedback Committee 2022-23**

The IQAC is made available online feedback forms to collect feedback on Syllabus, infrastructures, extension activities and teachers performance on teaching learning and evaluation process by the students. The IQAC has also made available online feedback forms on syllabus and overall performance of the college by ex student, Teacher, subject expert Industrial expert The College has constituted feedback committee to conduct Feedbacks on assessment of faculty and supporting staff. The feedback committee also conducts feedbacks on syllabus of each course. The questionnaires are drafted by the IQAC and feedback committee. The feedback is categorized in four categories such as average, good, better and best. Students are asked to grade teachers on a these category under different aspects, like promptness, punctuality, use of reference books, understanding of their subject, innovative teaching aids like ICT and 3D different modules, interaction with student, knowledge, trick to develop logic, additional information beyond syllabus, scope of the subject etc, Feedback committee submits analysis report to Principal, then Principal informs to teacher via confidential report. The confidential report contains the category grade points obtained by the faculty. This report is used to understand the strong and weak areas of teachers. Accordingly necessary steps to be taken are suggested as well as discussed by the Principal. Suggestion boxes are kept for informal feedback from Parents. Formal feedbacks from alumni is also obtained and analyzed. The analyzed report is communicated to the Principal by feedback committee. The Principal in turn has interaction with the management on relevant issues. The analyzed report is also discussed in meetings of IQAC and head of the departments. Each teacher is then asked to write an action taken report about the changes brought by them. If the reports of some teachers point out some major lacunae, the Principal counsels these teachers and keeps a track of their performance.

#### Feedback Report on curriculum:

The College follows the curriculum set down by the Board of Studies Punyashlok Ahilyadevi Holkar Solapur University, Solapur. Some of faculty members are a part of BOS and become a part of reviewing and framing the syllabus. Online Feedbacks on curriculum are collected from students, parents, alumni, and are reflected through BOS to university if any suggestions given by students, parents, alumni. This year IQAC and feedback committee has taken more efforts to collect more and more feedbacks. Result is that committee gets huge response of 8,563 from students. Some of faculty members are advoc members of BOS they also help in enrichment of syllabus.

Action Taken: 1) Suggestions given to faculty to use ICT as alternate or innovative methods of teaching and evaluation 2) Conducting interactive sessions to enhance teaching ability and proficiency 3) Five different committees are formulated by the College to organize awareness lectures to sensitize student towards environmental /social/Gender Issues. 4) An insight into the departmental activities and committee activities being conducted are discussed during the meeting with the Principal and IQAC and also an exchange of assistance required etc are discussed 5) All heads of the department are asked and suggested to strengthen remedial teaching practices: 6) Suggestion are given to all Heads of the department to prepare academic calendar and teaching plan to strengthen teaching process 7) Furthermore feedback data is mailed to all heads of the departments and are informed to take action on feedback about syllabus. 8) Feedback responses of some the departments are till less in numbers. Heads of all such departments are informed to increase the number of responses of students by creating awareness amongst the students.