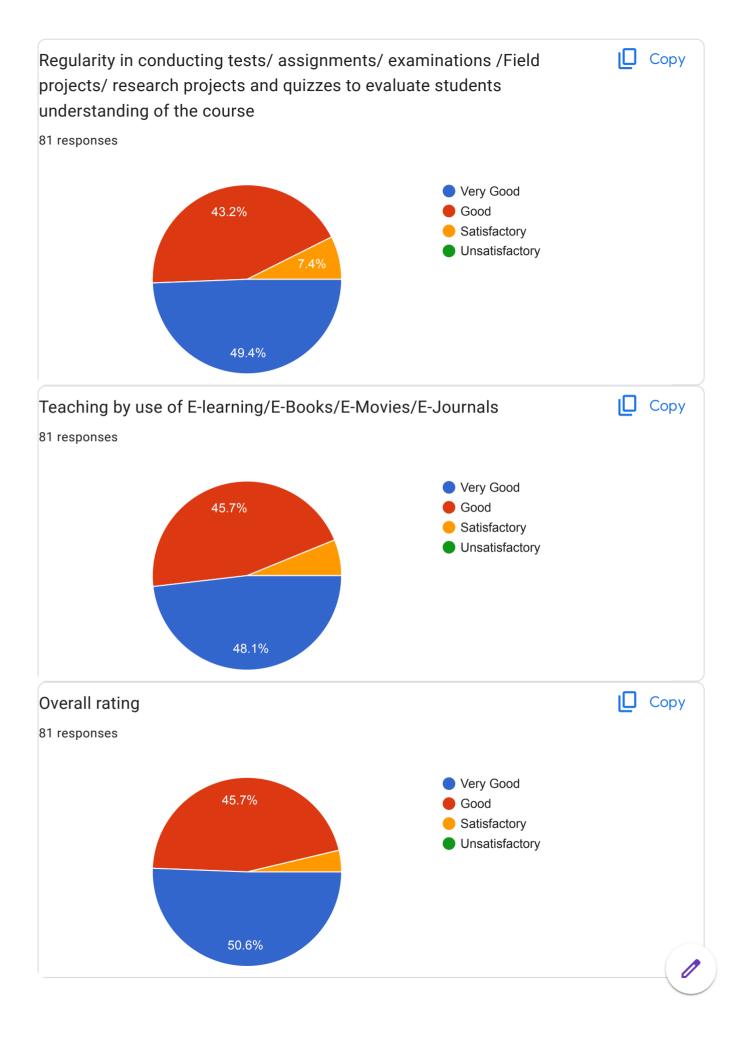

# Department of Zoology

81 responses

**Publish analytics** 

#### Name of the Student

81 responses

Chandanshive Akanksha Tanaji

Gadade Akshada Bira

Dupade anjali shantilal

Nakate Dhanashri Bharat

Misal Nikita Nana

Shailesh Shashikant Sutar