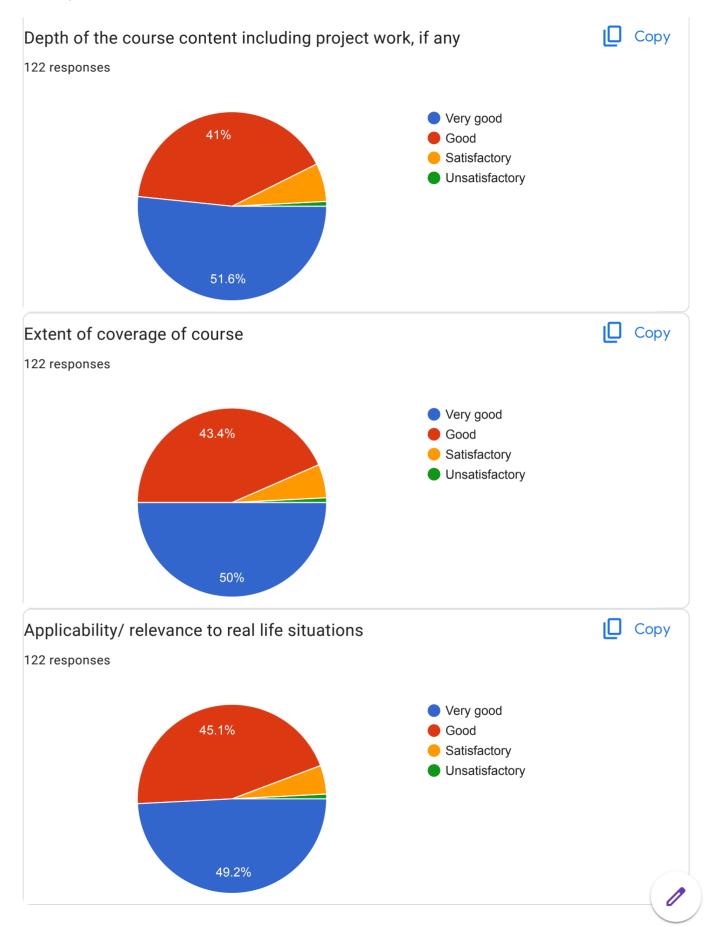

sir

Dr.Nvle sir

Bandgar sir

Dr. Thombare sir Bandagar sir Dr.dhasade sir Dr Dhasade Dr Bandgar Kamble sir Navale sir Dr. Navle sir Dr. Kamble sir Dr.thombare sir Pro.dhasade sir Dr.thomabre sir Pro. Kamble sir Pro nawale sir dhasade sir Thombare and Dhasade sir Sir Kamble sir and Navale sir Kamble sir , Bandgar sir , dhasade sir , thombre sir Kamble sir, dhasade sir , Bandgar sir , thombre sir Thombare J, v

Dr Thombare . J . V .

Thombre .J.V

Dhsade sir

Kable sir

Dasade sir.

Dr.Thombare J V

Dr.Thombare sir

Navale sir , kambale sir

Dhasade Sir

Dr Dhasade Sir

Bandagar

Kamble sir ,Nawle sir

S S Dhasade, J V thombare

J Thombare Sir

Dhasade Sir

Kamble Sir

Navale Sir

Kambale sir

J.V.Thombare sir

Dasade sir , Navle sir, Thombare sir, Kamble sir

Navale sir

Dhasade















#### Suggestions

122 responses

No

No any suggestions

Good teaching

Yes

Good

Good

Noting

Bsc information

No

.

Very good

Very good teaching

•••

Complete

Exlent

Very nice Teaching

Very good

Best teaching

Best teaching

No suggestions

All are good

Physics teachers teaches all concepts very good

Good Teaching

Sir always teaching very good

Always teaching very good

Physics in carrier option information

Information in physics subject

Connect with students

Excellent teaching skills.

Involve students in your daily teaching

Provide opportunities to them to speak in the class

Supprting teacher

Supprting Teacher

Supporting teacher

Excellent

Nahi

Best Teaching

very Good teaching skills

Nice teaching

Thank you

| No comments