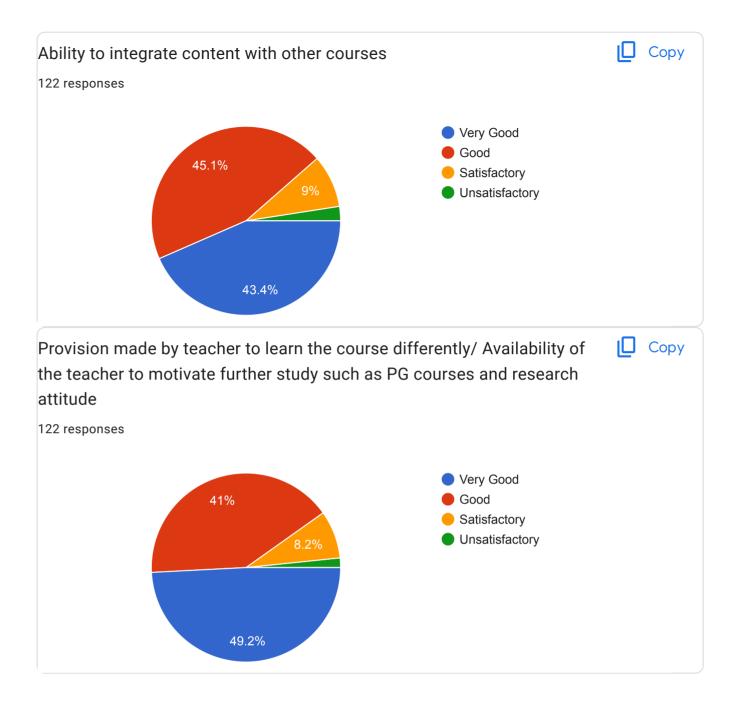

ble sir

Dr.Nvle sir

Bandgar sir

Dr. Thombare sir Bandagar sir Dr.dhasade sir Dr Dhasade Dr Bandgar Kamble sir Navale sir Dr. Navle sir Dr. Kamble sir Dr.thombare sir Pro.dhasade sir Dr.thomabre sir Pro. Kamble sir Pro nawale sir dhasade sir Thombare and Dhasade sir Sir Kamble sir and Navale sir Kamble sir , Bandgar sir , dhasade sir , thombre sir Kamble sir, dhasade sir , Bandgar sir , thombre sir Thombare J, v

Dr Thombare . J . V .

Thombre .J.V

Dhsade sir

Kable sir

Dasade sir.

Dr.Thombare J V

Dr.Thombare sir

Navale sir , kambale sir

Dhasade Sir

Dr Dhasade Sir

Bandagar

Kamble sir ,Nawle sir

S S Dhasade, J V thombare

J Thombare Sir

Dhasade Sir

Kamble Sir

Navale Sir

Kambale sir

J.V.Thombare sir

Dasade sir , Navle sir, Thombare sir, Kamble sir

Navale sir

Dhasade















#### Suggestions

122 responses

No

No any suggestions

Good teaching

Yes

Good

Good

Noting

Bsc information

No

.

Very good

Very good teaching

•••

Complete

Exlent

Very nice Teaching

Very good

Best teaching

Best teaching

No suggestions

All are good

Physics teachers teaches all concepts very good

Good Teaching

Sir always teaching very good

Always teaching very good

Physics in carrier option information

Information in physics subject

Connect with students

Excellent teaching skills.

Involve students in your daily teaching

Provide opportunities to them to speak in the class

Supprting teacher

Supprting Teacher

Supporting teacher

Excellent

Nahi

Best Teaching

very Good teaching skills

Nice teaching

Thank you

| No comments