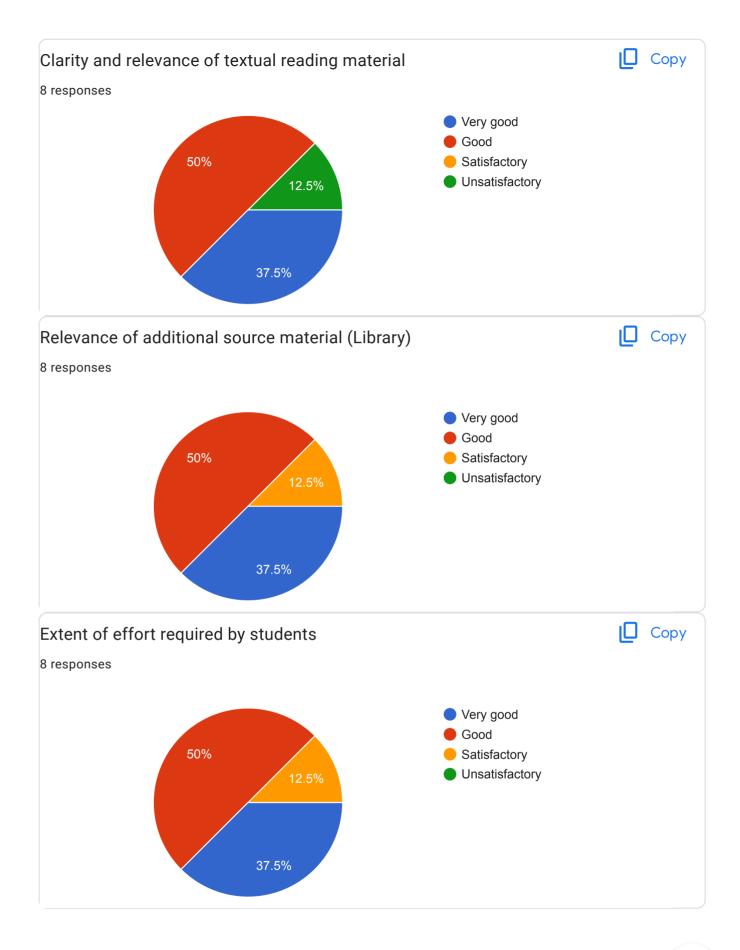

e given to all Heads of the department to prepare academic calendar and teaching plan to strengthen teaching process 7) Furthermore feedback data is mailed to all heads of the departments and are informed to take action on feedback about syllabus. 8) Feedback responses of some the departments are till less in numbers. Heads of all such departments are informed to increase the number of responses of students by creating awareness amongst the students.

**Feedback** Committee

**Co-Ordinato** 

Dr. S.S.A.Dhasade Coordinator, IQAC Dr. Ganpatrao Deshmukh Mahavidyalava. Sangola Tal. Sangela Dist. Solaput

Princi pal

Dr. Ganpatrao Deshmukh Mahavidyalaya Sangola Tal. Sangola Dist. Solapur

## Department of BCA

8 responses

### Publish analytics













Departmental Feedback On Cource









This content is neither created nor endorsed by Google. <u>Report Abuse</u> - <u>Terms of Service</u> - <u>Privacy Policy</u>

Google Forms

# Department of Botany

334 responses

**Publish analytics** 

### Name of the Student

334 responses

Chandanshive Akanksha Tanaji

Nakate Dhanashri Bharat

Mali swati jalindar

Gadade Akshada Bira

Kharat Mahesh Bharat

Patil pallavi mahipati

Bhagyashri Ramchandra Margar

Shinde Dipali Dadasaheb

Shinde Sonali Sitaram

Sawant shravani bandopant

Chandole Dhanashri Khandu

Ghorpade tejasvi tanaji

Hajare Damodar Pintu

Misal Nikita Nana

Hake Monika Mhalappa

Ghadage Dipali Kakaso

Bokade vishal mahadev

Lendave Priya sitaram

Nagane Rutuja Hanumant

Anuse swati chandrakant

Dupade anjali shantilal

Ranjit Maruti Gangalmale

Chavan snehal appa