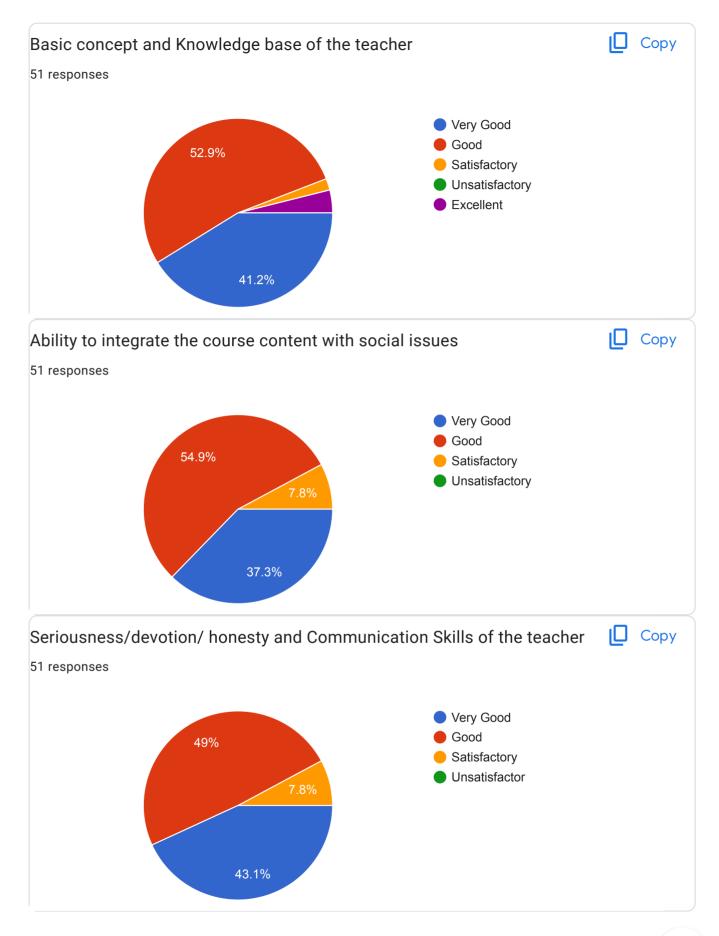

### **Annual Report Feedback Committee 2022-23**

The IQAC is made available online feedback forms to collect feedback on Syllabus, infrastructures, extension activities and teachers performance on teaching learning and evaluation process by the students. The IQAC has also made available online feedback forms on syllabus and overall performance of the college by ex student, Teacher, subject expert Industrial expert The College has constituted feedback committee to conduct Feedbacks on assessment of faculty and supporting staff. The feedback committee also conducts feedbacks on syllabus of each course. The questionnaires are drafted by the IQAC and feedback committee. The feedback is categorized in four categories such as average, good, better and best. Students are asked to grade teachers on a these category under different aspects, like promptness, punctuality, use of reference books, understanding of their subject, innovative teaching aids like ICT and 3D different modules, interaction with student, knowledge, trick to develop logic, additional information beyond syllabus, scope of the subject etc, Feedback committee submits analysis report to Principal, then Principal informs to teacher via confidential report. The confidential report contains the category grade points obtained by the faculty. This report is used to understand the strong and weak areas of teachers. Accordingly necessary steps to be taken are suggested as well as discussed by the Principal. Suggestion boxes are kept for informal feedback from Parents. Formal feedbacks from alumni is also obtained and analyzed. The analyzed report is communicated to the Principal by feedback committee. The Principal in turn has interaction with the management on relevant issues. The analyzed report is also discussed in meetings of IQAC and head of the departments. Each teacher is then asked to write an action taken report about the changes brought by them. If the reports of some teachers point out some major lacunae, the Principal counsels these teachers and keeps a track of their performance.