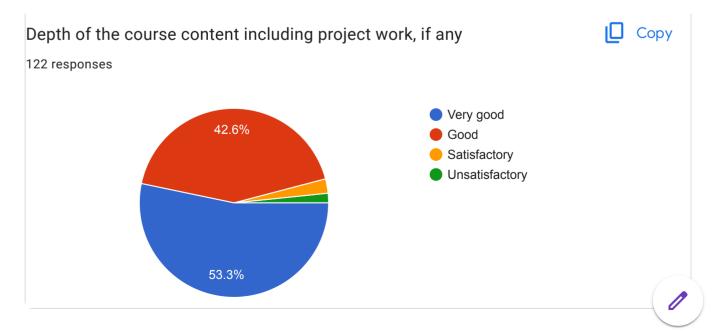

### **Annual Report Feedback Committee 2022-23**

The IQAC is made available online feedback forms to collect feedback on Syllabus, infrastructures, extension activities and teachers performance on teaching learning and evaluation process by the students. The IQAC has also made available online feedback forms on syllabus and overall performance of the college by ex student, Teacher, subject expert Industrial expert The College has constituted feedback committee to conduct Feedbacks on assessment of faculty and supporting staff. The feedback committee also conducts feedbacks on syllabus of each course. The questionnaires are drafted by the IQAC and feedback committee. The feedback is categorized in four categories such as average, good, better and best. Students are asked to grade teachers on a these category under different aspects, like promptness, punctuality, use of reference books, understanding of their subject, innovative teaching aids like ICT and 3D different modules, interaction with student, knowledge, trick to develop logic, additional information beyond syllabus, scope of the subject etc, Feedback committee submits analysis report to Principal, then Principal informs to teacher via confidential report. The confidential report contains the category grade points obtained by the faculty. This report is used to understand the strong and weak areas of teachers. Accordingly necessary steps to be taken are suggested as well as discussed by the Principal. Suggestion boxes are kept for informal feedback from Parents. Formal feedbacks from alumni is also obtained and analyzed. The analyzed report is communicated to the Principal by feedback committee. The Principal in turn has interaction with the management on relevant issues. The analyzed report is also discussed in meetings of IQAC and head of the departments. Each teacher is then asked to write an action taken report about the changes brought by them. If the reports of some teachers point out some major lacunae, the Principal counsels these teachers and keeps a track of their performance.