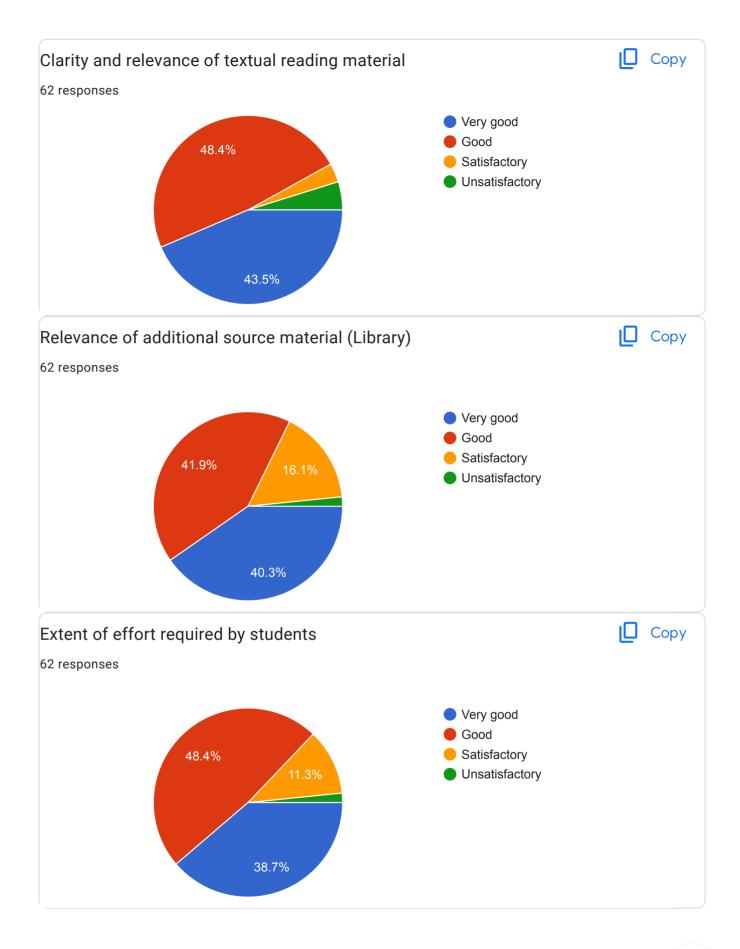

### **Annual Report Feedback Committee 2022-23**

The IQAC is made available online feedback forms to collect feedback on Syllabus, infrastructures, extension activities and teachers performance on teaching learning and evaluation process by the students. The IQAC has also made available online feedback forms on syllabus and overall performance of the college by ex student, Teacher, subject expert Industrial expert The College has constituted feedback committee to conduct Feedbacks on assessment of faculty and supporting staff. The feedback committee also conducts feedbacks on syllabus of each course. The questionnaires are drafted by the IQAC and feedback committee. The feedback is categorized in four categories such as average, good, better and best. Students are asked to grade teachers on a these category under different aspects, like promptness, punctuality, use of reference books, understanding of their subject, innovative teaching aids like ICT and 3D different modules, interaction with student, knowledge, trick to develop logic, additional information beyond syllabus, scope of the subject etc, Feedback committee submits analysis report to Principal, then Principal informs to teacher via confidential report. The confidential report contains the category grade points obtained by the faculty. This report is used to understand the strong and weak areas of teachers. Accordingly necessary steps to be taken are suggested as well as discussed by the Principal. Suggestion boxes are kept for informal feedback from Parents. Formal feedbacks from alumni is also obtained and analyzed. The analyzed report is communicated to the Principal by feedback committee. The Principal in turn has interaction with the management on relevant issues. The analyzed report is also discussed in meetings of IQAC and head of the departments. Each teacher is then asked to write an action taken report about the changes brought by them. If the reports of some teachers point out some major lacunae, the Principal counsels these teachers and keeps a track of their performance.