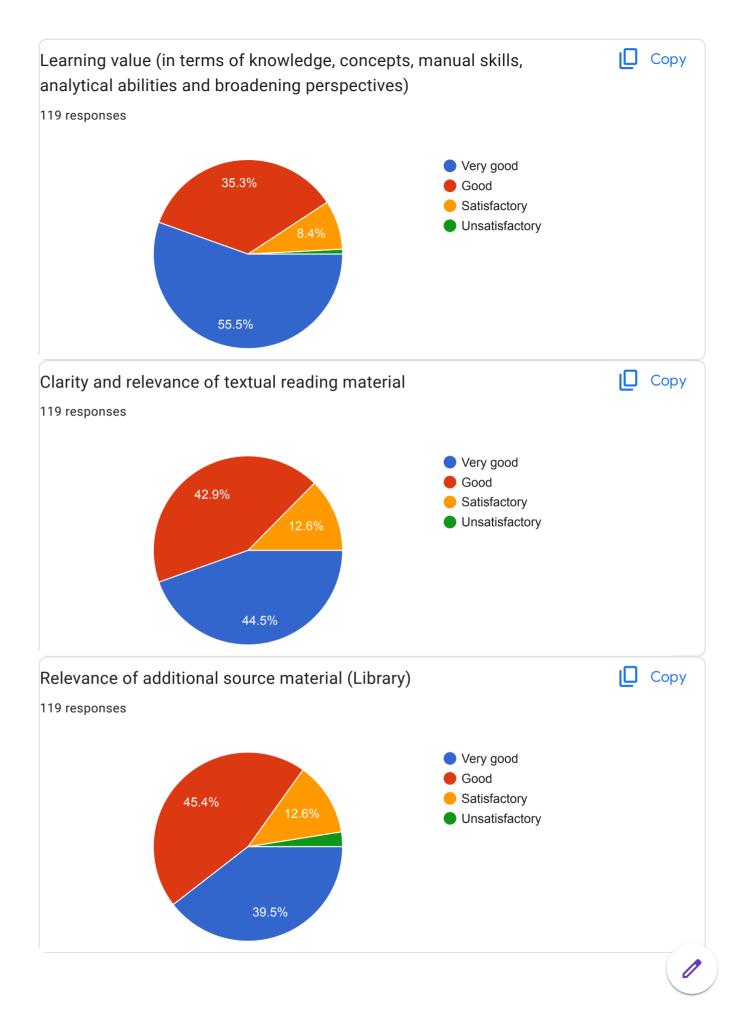

argi.k

Rupaner sir

Rupanar p.G Sir

P j rupnar sir

Pandurang rupnar sir

Sagare

Dr. Manojkumar mane

Dr.Mane M.

Rupanar

Rupanar p.j

Sagar k.p

Rupanar

kailash Sagre sir

P.j . Rupnar

Patil madam

Imade sir

Mane Sir

Dr rupnar

Prof. Sagare sir

Patil sir

Rupuar sir

R . Pandurang

Dr. Rupnar Sir

Dr Rupnar

Rupnar Sir

Dr. Kailas Sagare sir

Dr.Manoj Kumar mane

Mali sir

Rasal sir

Prof. Shinde sir

Dr. Manoj Kumar mane

Dr. Manoj Kumar Mane sir

Sir

Pr. Mane sir

Dr P . J Rupnar

Manojkumar Mane sir

Manojkumar mane

Manojakumar mane

Rupnar p.j

Dr mane

Kisan mane

Manoj Kumar Mane

Pandurang rupnar

P.Rupnar

Manoj Kumar mane

Mane Manojkumar

Manojkumar Mane

Rupnar sir ,Mane sir and sagare sir

Sagar sir , rupanwar Sir, Mane sir.

भोसले सर

Rupnar

P.G rupnar















# Suggestions 119 responses No Very good -Good Nothing Good \_ Very good No any suggestions Yes ..... Good teaching .... Nothing Supporting Teacher Nice teaching No suggestions Good teachers in english department 1 Very nice teaching

Good college

Good collage

Very Good

Good Teaching  $\odot$ 

Good teacher

No

Nill

Noting

Sir always teaching very excellent

No suggestion

Provide basic information.

Very Good teacher

He is good teacher

-

Good habits

Satisfactory

Sir teaching very best

Teching style very best

All about yourself my all teachers in best teaching your performance

Complete

•••

| No any suggestions | very | good | teaching |
|--------------------|------|------|----------|
|--------------------|------|------|----------|

Good teaching

Thank you

Exlent

Very