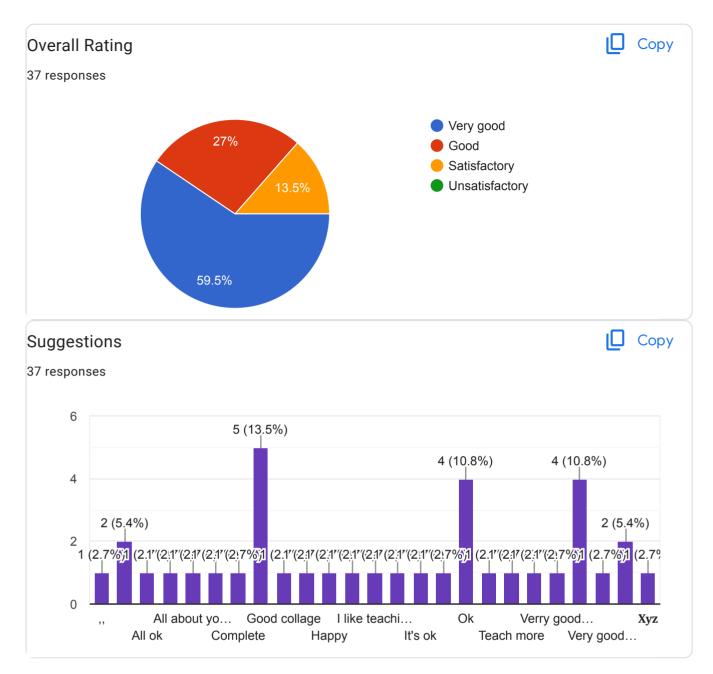

#### Feedback Report on curriculum:

The College follows the curriculum set down by the Board of Studies Punyashlok Ahilyadevi Holkar Solapur University, Solapur. Some of faculty members are a part of BOS and become a part of reviewing and framing the syllabus. Online Feedbacks on curriculum are collected from students, parents, alumni, and are reflected through BOS to university if any suggestions given by students, parents, alumni. This year IQAC and feedback committee has taken more efforts to collect more and more feedbacks. Result is that committee gets huge response of 8,563 from students. Some of faculty members are advoc members of BOS they also help in enrichment of syllabus.

Action Taken: 1) Suggestions given to faculty to use ICT as alternate or innovative methods of teaching and evaluation 2) Conducting interactive sessions to enhance teaching ability and proficiency 3) Five different committees are formulated by the College to organize awareness lectures to sensitize student towards environmental /social/Gender Issues. 4) An insight into the departmental activities and committee activities being conducted are discussed during the meeting with the Principal and IQAC and also an exchange of assistance required etc are discussed 5) All heads of the department are asked and suggested to strengthen remedial teaching practices: 6) Suggestion are given to all Heads of the department to prepare academic calendar and teaching plan to strengthen teaching process 7) Furthermore feedback data is mailed to all heads of the departments and are informed to take action on feedback about syllabus. 8) Feedback responses of some the departments are till less in numbers. Heads of all such departments are informed to increase the number of responses of students by creating awareness amongst the students.