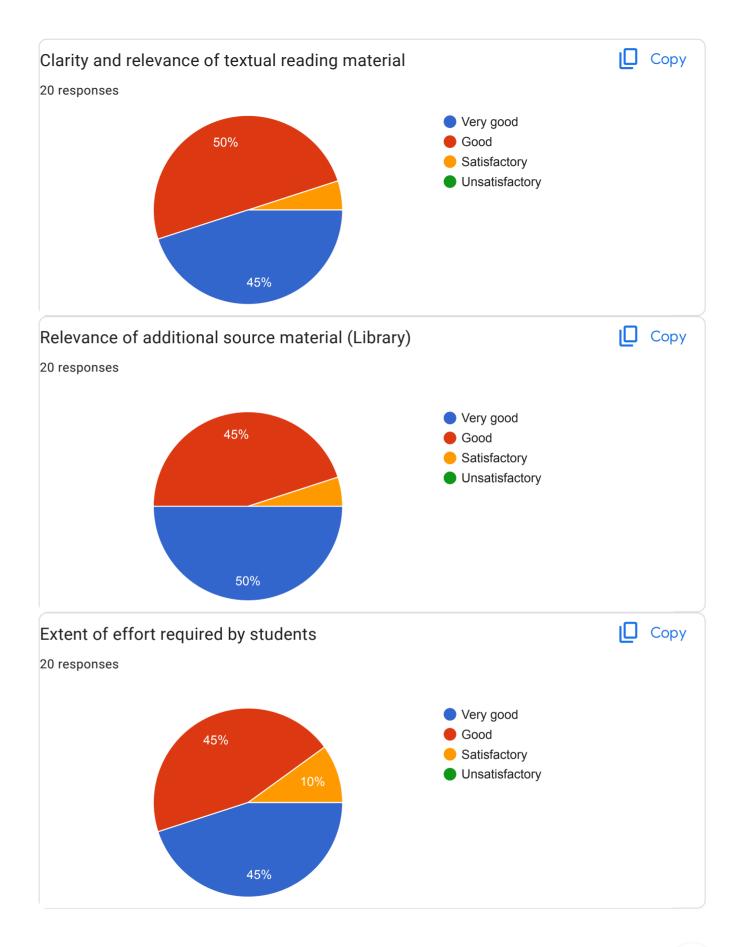

### **Annual Report Feedback Committee 2022-23**

The IQAC is made available online feedback forms to collect feedback on Syllabus, infrastructures, extension activities and teachers performance on teaching learning and evaluation process by the students. The IQAC has also made available online feedback forms on syllabus and overall performance of the college by ex student, Teacher, subject expert Industrial expert The College has constituted feedback committee to conduct Feedbacks on assessment of faculty and supporting staff. The feedback committee also conducts feedbacks on syllabus of each course. The questionnaires are drafted by the IQAC and feedback committee. The feedback is categorized in four categories such as average, good, better and best. Students are asked to grade teachers on a these category under different aspects, like promptness, punctuality, use of reference books, understanding of their subject, innovative teaching aids like ICT and 3D different modules, interaction with student, knowledge, trick to develop logic, additional information beyond syllabus, scope of the subject etc, Feedback committee submits analysis report to Principal, then Principal informs to teacher via confidential report. The confidential report contains the category grade points obtained by the faculty. This report is used to understand the strong and weak areas of teachers. Accordingly necessary steps to be taken are suggested as well as discussed by the Principal. Suggestion boxes are kept for informal feedback from Parents. Formal feedbacks from alumni is also obtained and analyzed. The analyzed report is communicated to the Principal by feedback committee. The Principal in turn has interaction with the management on relevant issues. The analyzed report is also discussed in meetings of IQAC and head of the departments. Each teacher is then asked to write an action taken report about the changes brought by them. If the reports of some teachers point out some major lacunae, the Principal counsels these teachers and keeps a track of their performance.