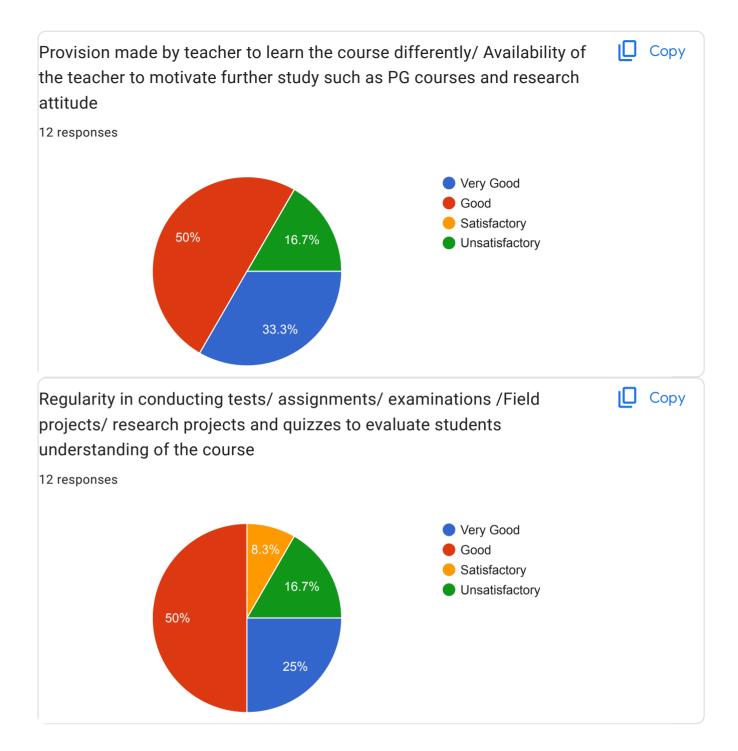

### **Annual Report Feedback Committee 2022-23**

The IQAC is made available online feedback forms to collect feedback on Syllabus, infrastructures, extension activities and teachers performance on teaching learning and evaluation process by the students. The IQAC has also made available online feedback forms on syllabus and overall performance of the college by ex student, Teacher, subject expert Industrial expert The College has constituted feedback committee to conduct Feedbacks on assessment of faculty and supporting staff. The feedback committee also conducts feedbacks on syllabus of each course. The questionnaires are drafted by the IQAC and feedback committee. The feedback is categorized in four categories such as average, good, better and best. Students are asked to grade teachers on a these category under different aspects, like promptness, punctuality, use of reference books, understanding of their subject, innovative teaching aids like ICT and 3D different modules, interaction with student, knowledge, trick to develop logic, additional information beyond syllabus, scope of the subject etc, Feedback committee submits analysis report to Principal, then Principal informs to teacher via confidential report. The confidential report contains the category grade points obtained by the faculty. This report is used to understand the strong and weak areas of teachers. Accordingly necessary steps to be taken are suggested as well as discussed by the Principal. Suggestion boxes are kept for informal feedback from Parents. Formal feedbacks from alumni is also obtained and analyzed. The analyzed report is communicated to the Principal by feedback committee. The Principal in turn has interaction with the management on relevant issues. The analyzed report is also discussed in meetings of IQAC and head of the departments. Each teacher is then asked to write an action taken report about the changes brought by them. If the reports of some teachers point out some major lacunae, the Principal counsels these teachers and keeps a track of their performance.