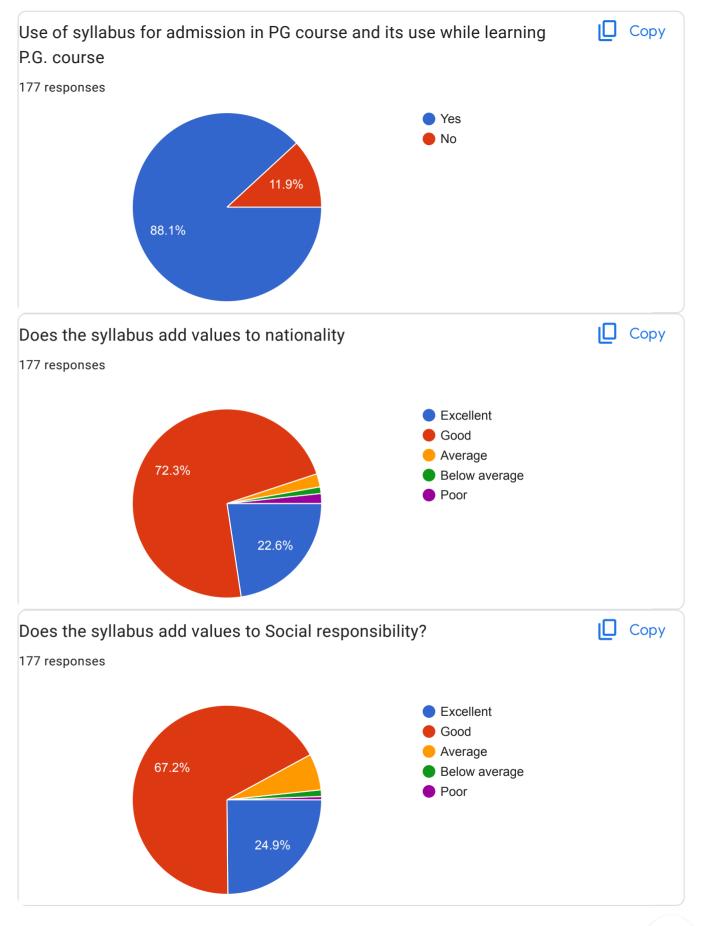

#### Feedback Report on curriculum:

The College follows the curriculum set down by the Board of Studies Punyashlok Ahilyadevi Holkar Solapur University, Solapur. Some of faculty members are a part of BOS and become a part of reviewing and framing the syllabus. Online Feedbacks on curriculum are collected from students, parents, alumni, and are reflected through BOS to university if any suggestions given by students, parents, alumni. This year IQAC and feedback committee has taken more efforts to collect more and more feedbacks. Result is that committee gets huge response of 8,563 from students. Some of faculty members are advoc members of BOS they also help in enrichment of syllabus.

Action Taken: 1) Suggestions given to faculty to use ICT as alternate or innovative methods of teaching and evaluation 2) Conducting interactive sessions to enhance teaching ability and proficiency 3) Five different committees are formulated by the College to organize awareness lectures to sensitize student towards environmental /social/Gender Issues. 4) An insight into the departmental activities and committee activities being conducted are discussed during the meeting with the Principal and IQAC and also an exchange of assistance required etc are discussed 5) All heads of the department are asked and suggested to strengthen remedial teaching practices: 6) Suggestion are given to all Heads of the department to prepare academic calendar and teaching plan to strengthen teaching process 7) Furthermore feedback data is mailed to all heads of the departments and are informed to take action on feedback about syllabus. 8) Feedback responses of some the departments are till less in numbers. Heads of all such departments are informed to increase the number of responses of students by creating awareness amongst the students.