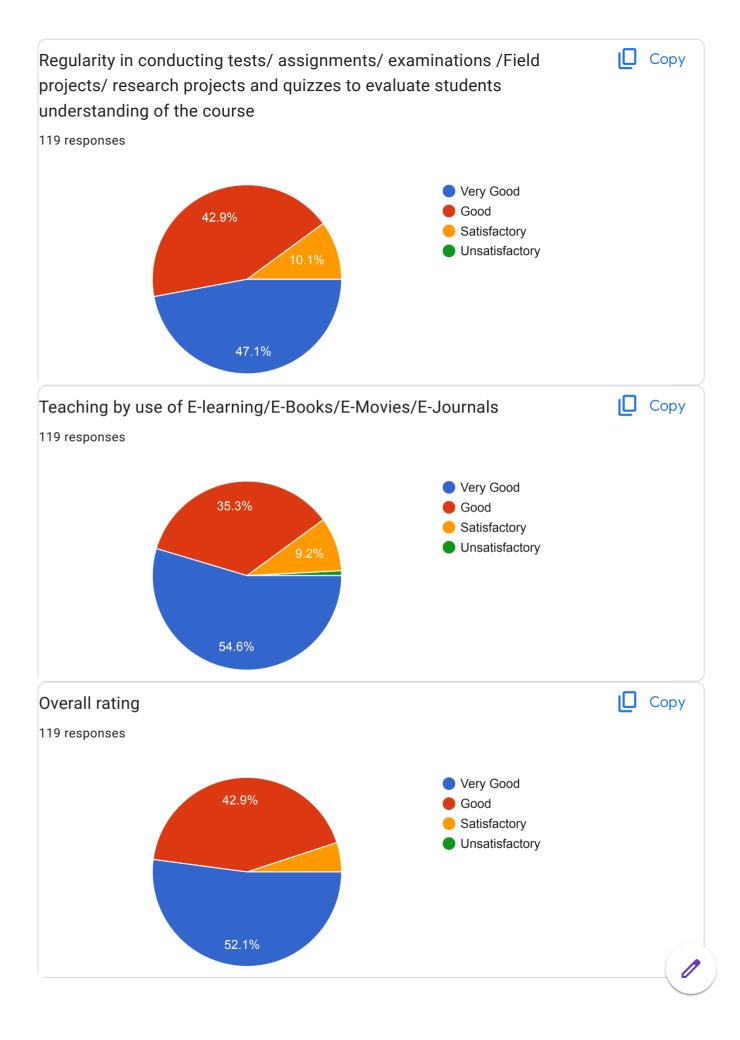

### **Annual Report Feedback Committee 2022-23**

The IQAC is made available online feedback forms to collect feedback on Syllabus, infrastructures, extension activities and teachers performance on teaching learning and evaluation process by the students. The IQAC has also made available online feedback forms on syllabus and overall performance of the college by ex student, Teacher, subject expert Industrial expert The College has constituted feedback committee to conduct Feedbacks on assessment of faculty and supporting staff. The feedback committee also conducts feedbacks on syllabus of each course. The questionnaires are drafted by the IQAC and feedback committee. The feedback is categorized in four categories such as average, good, better and best. Students are asked to grade teachers on a these category under different aspects, like promptness, punctuality, use of reference books, understanding of their subject, innovative teaching aids like ICT and 3D different modules, interaction with student, knowledge, trick to develop logic, additional information beyond syllabus, scope of the subject etc, Feedback committee submits analysis report to Principal, then Principal informs to teacher via confidential report. The confidential report contains the category grade points obtained by the faculty. This report is used to understand the strong and weak areas of teachers. Accordingly necessary steps to be taken are suggested as well as discussed by the Principal. Suggestion boxes are kept for informal feedback from Parents. Formal feedbacks from alumni is also obtained and analyzed. The analyzed report is communicated to the Principal by feedback committee. The Principal in turn has interaction with the management on relevant issues. The analyzed report is also discussed in meetings of IQAC and head of the departments. Each teacher is then asked to write an action taken report about the changes brought by them. If the reports of some teachers point out some major lacunae, the Principal counsels these teachers and keeps a track of their performance.