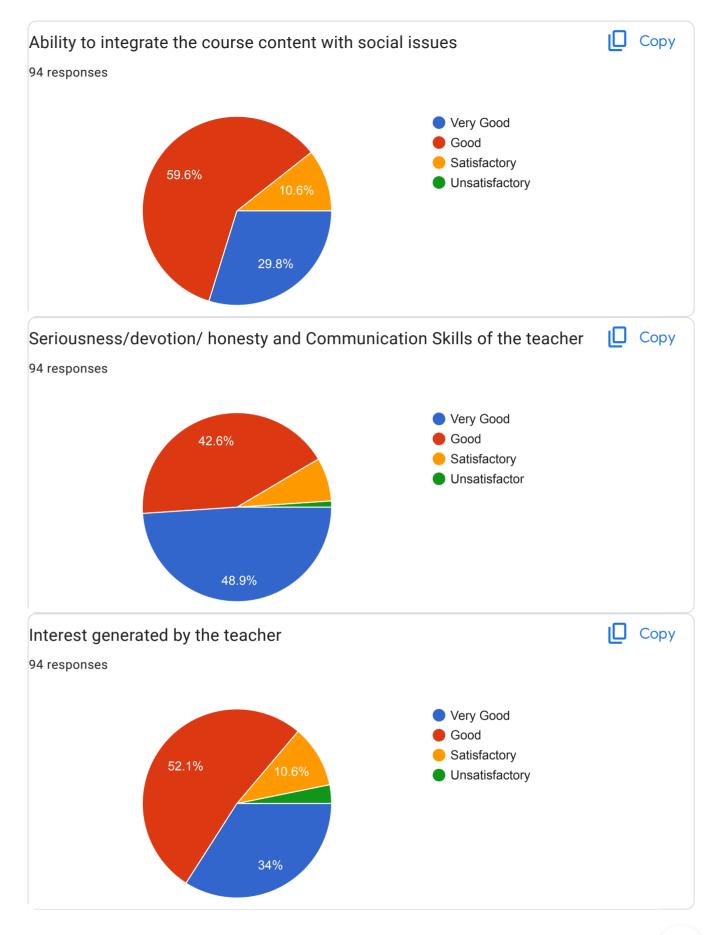

### **Annual Report Feedback Committee 2022-23**

The IQAC is made available online feedback forms to collect feedback on Syllabus, infrastructures, extension activities and teachers performance on teaching learning and evaluation process by the students. The IQAC has also made available online feedback forms on syllabus and overall performance of the college by ex student, Teacher, subject expert Industrial expert The College has constituted feedback committee to conduct Feedbacks on assessment of faculty and supporting staff. The feedback committee also conducts feedbacks on syllabus of each course. The questionnaires are drafted by the IQAC and feedback committee. The feedback is categorized in four categories such as average, good, better and best. Students are asked to grade teachers on a these category under different aspects, like promptness, punctuality, use of reference books, understanding of their subject, innovative teaching aids like ICT and 3D different modules, interaction with student, knowledge, trick to develop logic, additional information beyond syllabus, scope of the subject etc, Feedback committee submits analysis report to Principal, then Principal informs to teacher via confidential report. The confidential report contains the category grade points obtained by the faculty. This report is used to understand the strong and weak areas of teachers. Accordingly necessary steps to be taken are suggested as well as discussed by the Principal. Suggestion boxes are kept for informal feedback from Parents. Formal feedbacks from alumni is also obtained and analyzed. The analyzed report is communicated to the Principal by feedback committee. The Principal in turn has interaction with the management on relevant issues. The analyzed report is also discussed in meetings of IQAC and head of the departments. Each teacher is then asked to write an action taken report about the changes brought by them. If the reports of some teachers point out some major lacunae, the Principal counsels these teachers and keeps a track of their performance.