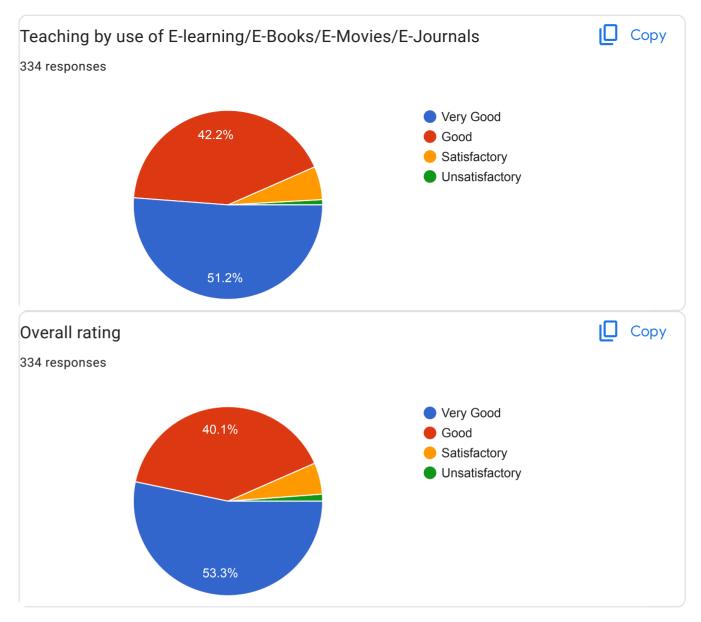

### **Annual Report Feedback Committee 2022-23**

The IQAC is made available online feedback forms to collect feedback on Syllabus, infrastructures, extension activities and teachers performance on teaching learning and evaluation process by the students. The IQAC has also made available online feedback forms on syllabus and overall performance of the college by ex student, Teacher, subject expert Industrial expert The College has constituted feedback committee to conduct Feedbacks on assessment of faculty and supporting staff. The feedback committee also conducts feedbacks on syllabus of each course. The questionnaires are drafted by the IQAC and feedback committee. The feedback is categorized in four categories such as average, good, better and best. Students are asked to grade teachers on a these category under different aspects, like promptness, punctuality, use of reference books, understanding of their subject, innovative teaching aids like ICT and 3D different modules, interaction with student, knowledge, trick to develop logic, additional information beyond syllabus, scope of the subject etc, Feedback committee submits analysis report to Principal, then Principal informs to teacher via confidential report. The confidential report contains the category grade points obtained by the faculty. This report is used to understand the strong and weak areas of teachers. Accordingly necessary steps to be taken are suggested as well as discussed by the Principal. Suggestion boxes are kept for informal feedback from Parents. Formal feedbacks from alumni is also obtained and analyzed. The analyzed report is communicated to the Principal by feedback committee. The Principal in turn has interaction with the management on relevant issues. The analyzed report is also discussed in meetings of IQAC and head of the departments. Each teacher is then asked to write an action taken report about the changes brought by them. If the reports of some teachers point out some major lacunae, the Principal counsels these teachers and keeps a track of their performance.