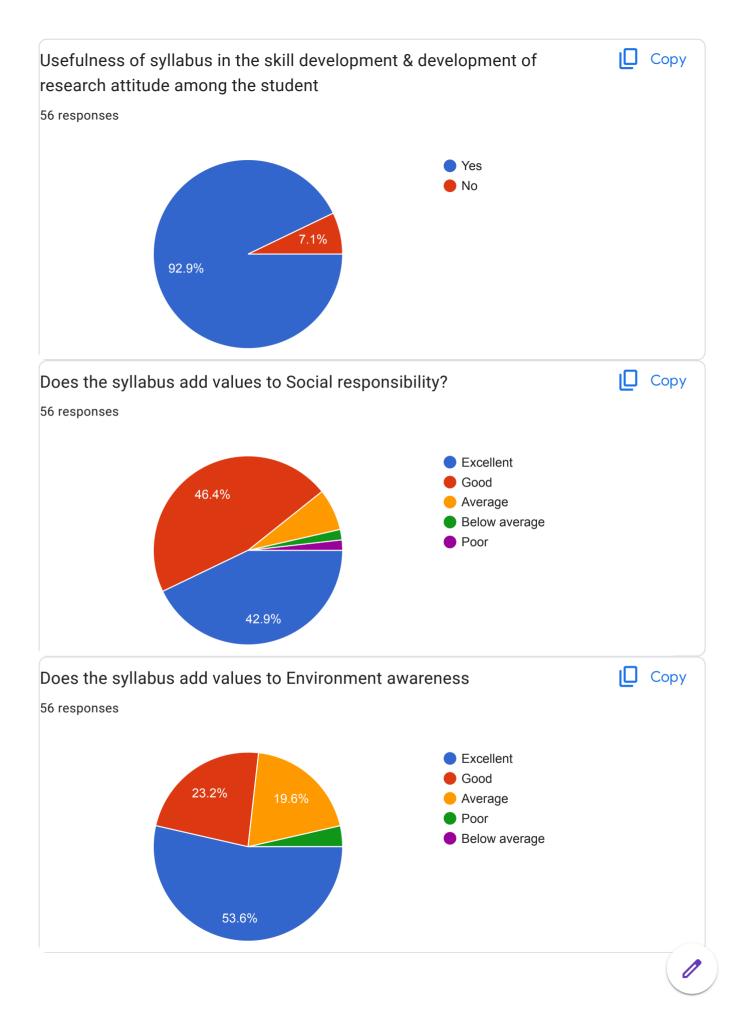

|
| Shinde sir                                                                                                           |
| Lecture karne                                                                                                        |
| Teach slowly                                                                                                         |
| 1.Provide basic information 2. describe the prerequisites to tha course 3give an ov erview of of tha courses purpose |



This content is neither created nor endorsed by Google. <u>Report Abuse</u> - <u>Terms of Service</u> - <u>Privacy Policy</u>

### Google Forms

# Feedback of the Teacher about syllabus

56 responses

#### **Publish analytics**









#### Paper No./Paper Name

56 responses

Indian Government And Politics

4

1

V vIII

XIV Material Science

II optics and Laser

XII Nuclear Physics

VIII Modern Physics

IX & XIII

Organic Chemistry

B.A.II Pepar Nam.3, B.A.III Pepar N.6

Inorganic

S. T. D

Physics paper I Mechanics and Properties of matter

X٧

Evolutionary biology, Animal behavior, physiology, Applied zoology

13

2

I,Geomorphology

Paper no .4

2.Human Geography

III.Climatology

MySQL, Data communication and networking, software testing

Php

C++

Vaishnavi Ghadage

Web technology

Python 2

Ш

Graph theory 19201637

3

Statistics &OT

IX &XIII Physical Chemistry

5

Vi

IV. Geography Of India

V. Economic Geography

VI. Environment Geography

VII. Regional planning and Development

VIII. Urban Geography

| I