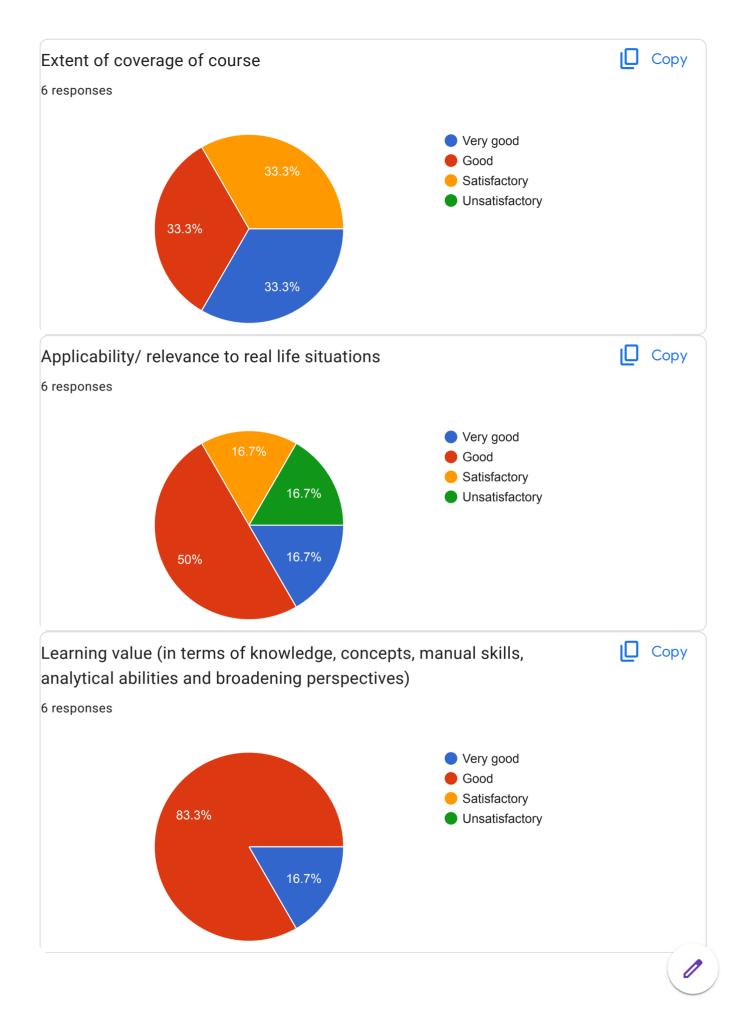

### **Annual Report Feedback Committee 2022-23**

The IQAC is made available online feedback forms to collect feedback on Syllabus, infrastructures, extension activities and teachers performance on teaching learning and evaluation process by the students. The IQAC has also made available online feedback forms on syllabus and overall performance of the college by ex student, Teacher, subject expert Industrial expert The College has constituted feedback committee to conduct Feedbacks on assessment of faculty and supporting staff. The feedback committee also conducts feedbacks on syllabus of each course. The questionnaires are drafted by the IQAC and feedback committee. The feedback is categorized in four categories such as average, good, better and best. Students are asked to grade teachers on a these category under different aspects, like promptness, punctuality, use of reference books, understanding of their subject, innovative teaching aids like ICT and 3D different modules, interaction with student, knowledge, trick to develop logic, additional information beyond syllabus, scope of the subject etc, Feedback committee submits analysis report to Principal, then Principal informs to teacher via confidential report. The confidential report contains the category grade points obtained by the faculty. This report is used to understand the strong and weak areas of teachers. Accordingly necessary steps to be taken are suggested as well as discussed by the Principal. Suggestion boxes are kept for informal feedback from Parents. Formal feedbacks from alumni is also obtained and analyzed. The analyzed report is communicated to the Principal by feedback committee. The Principal in turn has interaction with the management on relevant issues. The analyzed report is also discussed in meetings of IQAC and head of the departments. Each teacher is then asked to write an action taken report about the changes brought by them. If the reports of some teachers point out some major lacunae, the Principal counsels these teachers and keeps a track of their performance.