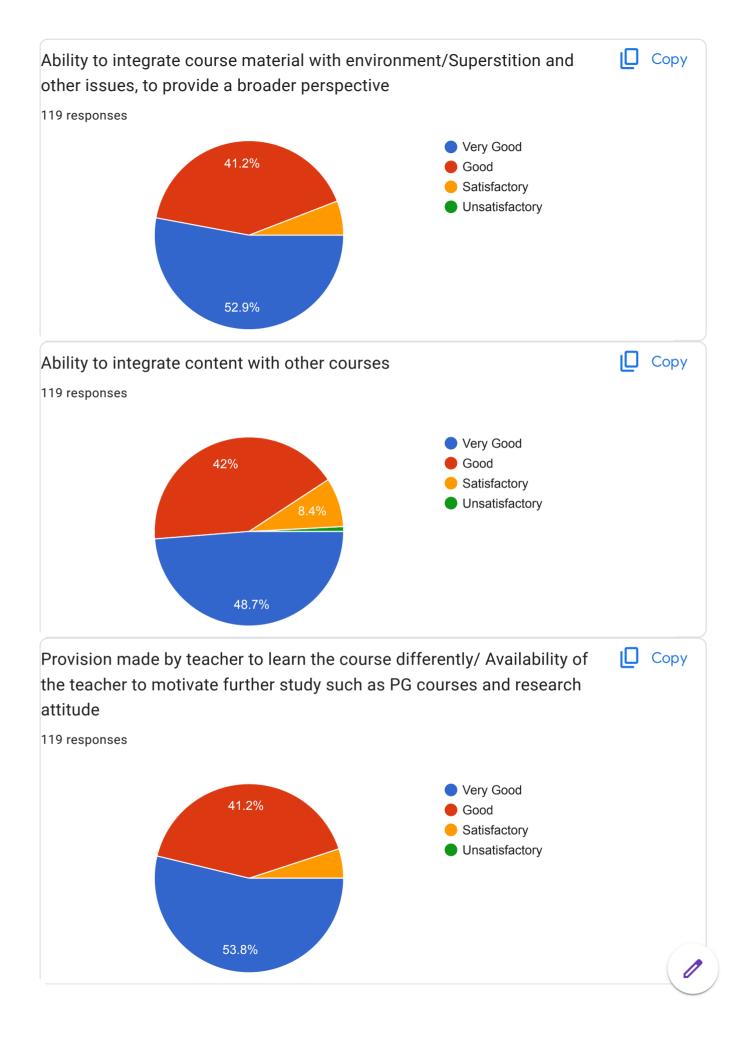

### **Annual Report Feedback Committee 2022-23**

The IQAC is made available online feedback forms to collect feedback on Syllabus, infrastructures, extension activities and teachers performance on teaching learning and evaluation process by the students. The IQAC has also made available online feedback forms on syllabus and overall performance of the college by ex student, Teacher, subject expert Industrial expert The College has constituted feedback committee to conduct Feedbacks on assessment of faculty and supporting staff. The feedback committee also conducts feedbacks on syllabus of each course. The questionnaires are drafted by the IQAC and feedback committee. The feedback is categorized in four categories such as average, good, better and best. Students are asked to grade teachers on a these category under different aspects, like promptness, punctuality, use of reference books, understanding of their subject, innovative teaching aids like ICT and 3D different modules, interaction with student, knowledge, trick to develop logic, additional information beyond syllabus, scope of the subject etc, Feedback committee submits analysis report to Principal, then Principal informs to teacher via confidential report. The confidential report contains the category grade points obtained by the faculty. This report is used to understand the strong and weak areas of teachers. Accordingly necessary steps to be taken are suggested as well as discussed by the Principal. Suggestion boxes are kept for informal feedback from Parents. Formal feedbacks from alumni is also obtained and analyzed. The analyzed report is communicated to the Principal by feedback committee. The Principal in turn has interaction with the management on relevant issues. The analyzed report is also discussed in meetings of IQAC and head of the departments. Each teacher is then asked to write an action taken report about the changes brought by them. If the reports of some teachers point out some major lacunae, the Principal counsels these teachers and keeps a track of their performance.