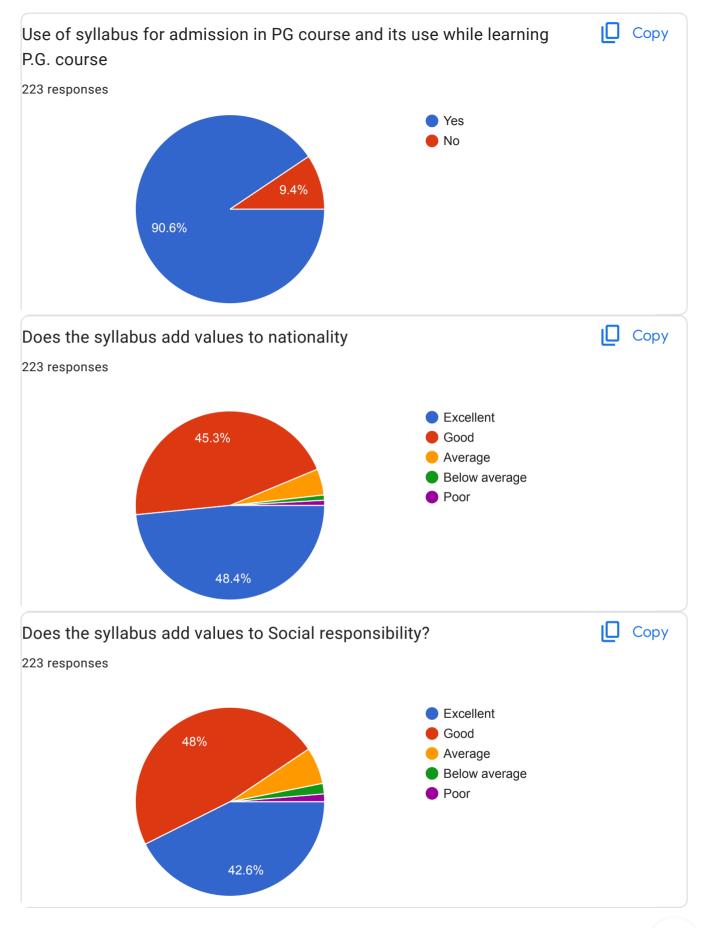

#### Feedback Report on curriculum:

The College follows the curriculum set down by the Board of Studies Punyashlok Ahilyadevi Holkar Solapur University, Solapur. Some of faculty members are a part of BOS and become a part of reviewing and framing the syllabus. Online Feedbacks on curriculum are collected from students, parents, alumni, and are reflected through BOS to university if any suggestions given by students, parents, alumni. This year IQAC and feedback committee has taken more efforts to collect more and more feedbacks. Result is that committee gets huge response of 8,563 from students. Some of faculty members are advoc members of BOS they also help in enrichment of syllabus.

Action Taken: 1) Suggestions given to faculty to use ICT as alternate or innovative methods of teaching and evaluation 2) Conducting interactive sessions to enhance teaching ability and proficiency 3) Five different committees are formulated by the College to organize awareness lectures to sensitize student towards environmental /social/Gender Issues. 4) An insight into the departmental activities and committee activities being conducted are discussed during the meeting with the Principal and IQAC and also an exchange of assistance required etc are discussed 5) All heads of the department are asked and suggested to strengthen remedial teaching practices: 6) Suggestion are given to all Heads of the department to prepare academic calendar and teaching plan to strengthen teaching process 7) Furthermore feedback data is mailed to all heads of the departments and are informed to take action on feedback about syllabus. 8) Feedback responses of some the departments are till less in numbers. Heads of all such departments are informed to increase the number of responses of students by creating awareness amongst the students.