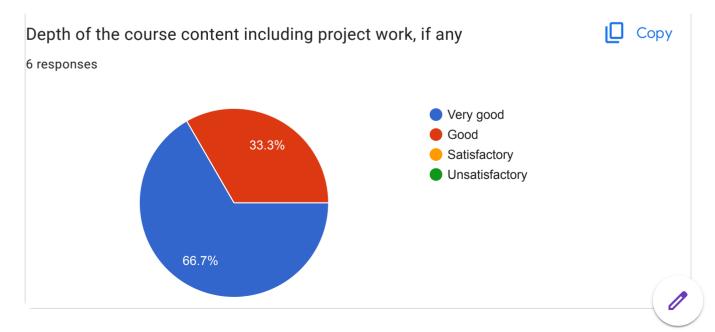

### **Annual Report Feedback Committee 2022-23**

The IQAC is made available online feedback forms to collect feedback on Syllabus, infrastructures, extension activities and teachers performance on teaching learning and evaluation process by the students. The IQAC has also made available online feedback forms on syllabus and overall performance of the college by ex student, Teacher, subject expert Industrial expert The College has constituted feedback committee to conduct Feedbacks on assessment of faculty and supporting staff. The feedback committee also conducts feedbacks on syllabus of each course. The questionnaires are drafted by the IQAC and feedback committee. The feedback is categorized in four categories such as average, good, better and best. Students are asked to grade teachers on a these category under different aspects, like promptness, punctuality, use of reference books, understanding of their subject, innovative teaching aids like ICT and 3D different modules, interaction with student, knowledge, trick to develop logic, additional information beyond syllabus, scope of the subject etc, Feedback committee submits analysis report to Principal, then Principal informs to teacher via confidential report. The confidential report contains the category grade points obtained by the faculty. This report is used to understand the strong and weak areas of teachers. Accordingly necessary steps to be taken are suggested as well as discussed by the Principal. Suggestion boxes are kept for informal feedback from Parents. Formal feedbacks from alumni is also obtained and analyzed. The analyzed report is communicated to the Principal by feedback committee. The Principal in turn has interaction with the management on relevant issues. The analyzed report is also discussed in meetings of IQAC and head of the departments. Each teacher is then asked to write an action taken report about the changes brought by them. If the reports of some teachers point out some major lacunae, the Principal counsels these teachers and keeps a track of their performance.