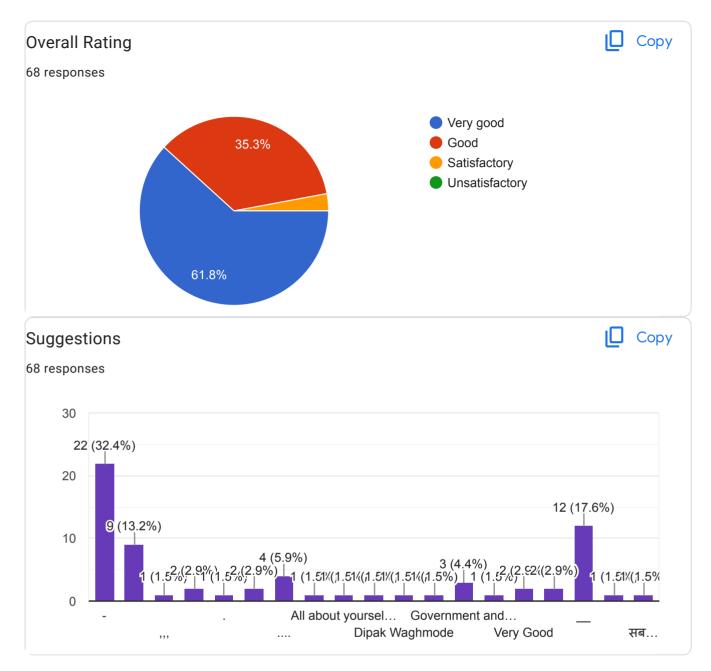

### **Annual Report Feedback Committee 2022-23**

The IQAC is made available online feedback forms to collect feedback on Syllabus, infrastructures, extension activities and teachers performance on teaching learning and evaluation process by the students. The IQAC has also made available online feedback forms on syllabus and overall performance of the college by ex student, Teacher, subject expert Industrial expert The College has constituted feedback committee to conduct Feedbacks on assessment of faculty and supporting staff. The feedback committee also conducts feedbacks on syllabus of each course. The questionnaires are drafted by the IQAC and feedback committee. The feedback is categorized in four categories such as average, good, better and best. Students are asked to grade teachers on a these category under different aspects, like promptness, punctuality, use of reference books, understanding of their subject, innovative teaching aids like ICT and 3D different modules, interaction with student, knowledge, trick to develop logic, additional information beyond syllabus, scope of the subject etc, Feedback committee submits analysis report to Principal, then Principal informs to teacher via confidential report. The confidential report contains the category grade points obtained by the faculty. This report is used to understand the strong and weak areas of teachers. Accordingly necessary steps to be taken are suggested as well as discussed by the Principal. Suggestion boxes are kept for informal feedback from Parents. Formal feedbacks from alumni is also obtained and analyzed. The analyzed report is communicated to the Principal by feedback committee. The Principal in turn has interaction with the management on relevant issues. The analyzed report is also discussed in meetings of IQAC and head of the departments. Each teacher is then asked to write an action taken report about the changes brought by them. If the reports of some teachers point out some major lacunae, the Principal counsels these teachers and keeps a track of their performance.