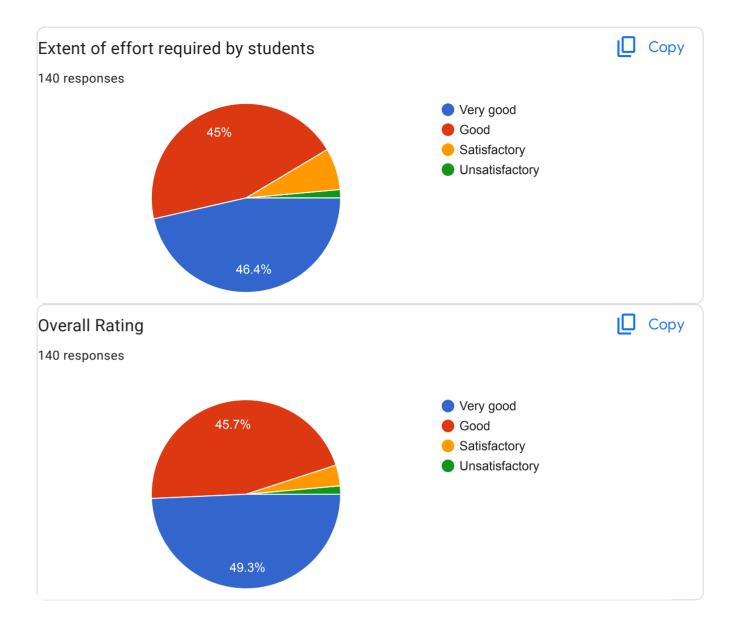

### **Annual Report Feedback Committee 2022-23**

The IQAC is made available online feedback forms to collect feedback on Syllabus, infrastructures, extension activities and teachers performance on teaching learning and evaluation process by the students. The IQAC has also made available online feedback forms on syllabus and overall performance of the college by ex student, Teacher, subject expert Industrial expert The College has constituted feedback committee to conduct Feedbacks on assessment of faculty and supporting staff. The feedback committee also conducts feedbacks on syllabus of each course. The questionnaires are drafted by the IQAC and feedback committee. The feedback is categorized in four categories such as average, good, better and best. Students are asked to grade teachers on a these category under different aspects, like promptness, punctuality, use of reference books, understanding of their subject, innovative teaching aids like ICT and 3D different modules, interaction with student, knowledge, trick to develop logic, additional information beyond syllabus, scope of the subject etc, Feedback committee submits analysis report to Principal, then Principal informs to teacher via confidential report. The confidential report contains the category grade points obtained by the faculty. This report is used to understand the strong and weak areas of teachers. Accordingly necessary steps to be taken are suggested as well as discussed by the Principal. Suggestion boxes are kept for informal feedback from Parents. Formal feedbacks from alumni is also obtained and analyzed. The analyzed report is communicated to the Principal by feedback committee. The Principal in turn has interaction with the management on relevant issues. The analyzed report is also discussed in meetings of IQAC and head of the departments. Each teacher is then asked to write an action taken report about the changes brought by them. If the reports of some teachers point out some major lacunae, the Principal counsels these teachers and keeps a track of their performance.