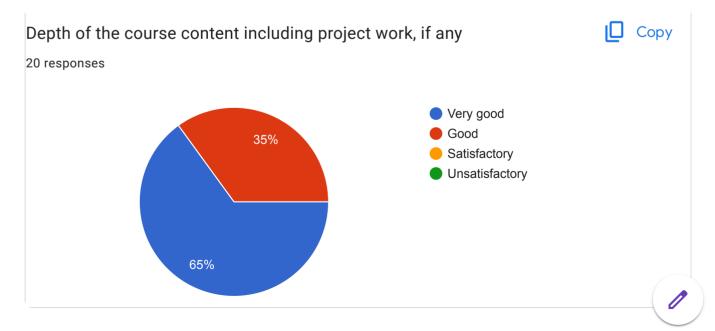

### **Annual Report Feedback Committee 2022-23**

The IQAC is made available online feedback forms to collect feedback on Syllabus, infrastructures, extension activities and teachers performance on teaching learning and evaluation process by the students. The IQAC has also made available online feedback forms on syllabus and overall performance of the college by ex student, Teacher, subject expert Industrial expert The College has constituted feedback committee to conduct Feedbacks on assessment of faculty and supporting staff. The feedback committee also conducts feedbacks on syllabus of each course. The questionnaires are drafted by the IQAC and feedback committee. The feedback is categorized in four categories such as average, good, better and best. Students are asked to grade teachers on a these category under different aspects, like promptness, punctuality, use of reference books, understanding of their subject, innovative teaching aids like ICT and 3D different modules, interaction with student, knowledge, trick to develop logic, additional information beyond syllabus, scope of the subject etc, Feedback committee submits analysis report to Principal, then Principal informs to teacher via confidential report. The confidential report contains the category grade points obtained by the faculty. This report is used to understand the strong and weak areas of teachers. Accordingly necessary steps to be taken are suggested as well as discussed by the Principal. Suggestion boxes are kept for informal feedback from Parents. Formal feedbacks from alumni is also obtained and analyzed. The analyzed report is communicated to the Principal by feedback committee. The Principal in turn has interaction with the management on relevant issues. The analyzed report is also discussed in meetings of IQAC and head of the departments. Each teacher is then asked to write an action taken report about the changes brought by them. If the reports of some teachers point out some major lacunae, the Principal counsels these teachers and keeps a track of their performance.