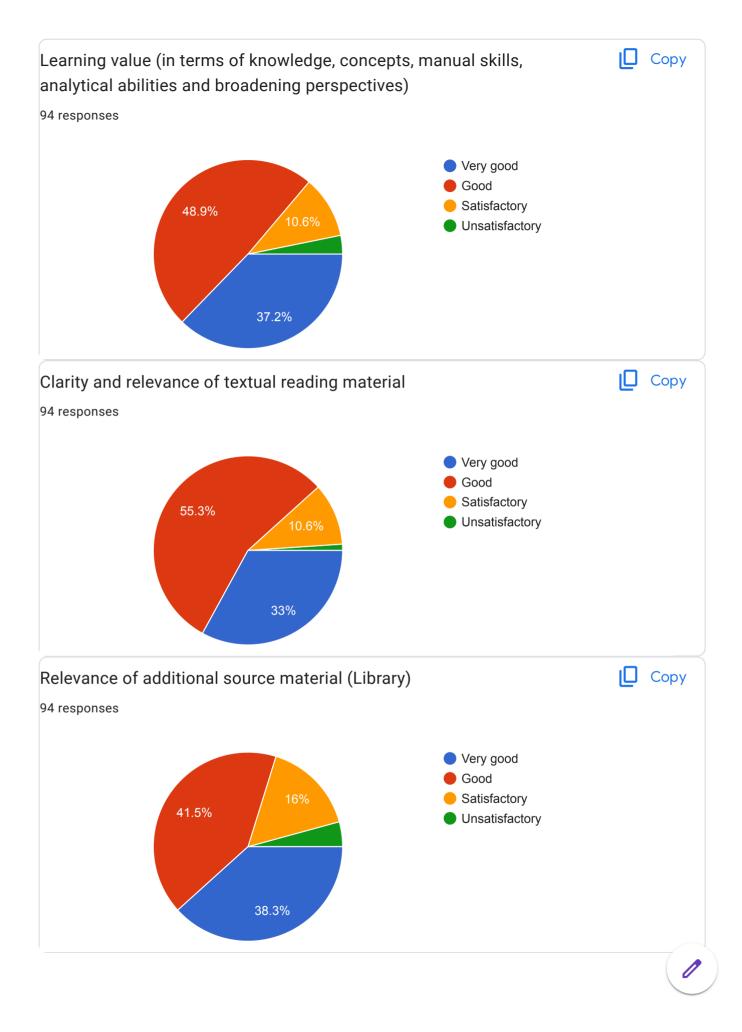

|                                                       |        |
|                                                 | Very Good                                             |        |
| 35.1%                                           | e Good                                                |        |
|                                                 | Satisfactory                                          |        |
| 7.4%                                            | <ul> <li>Unsatisfactory</li> <li>Excellent</li> </ul> |        |
|                                                 | Excenent                                              |        |
| 52.1%                                           |                                                       |        |













This content is neither created nor endorsed by Google. Report Abuse - Terms of Service - Privacy Policy

### Google Forms

# Department of English

119 responses

**Publish analytics** 

### Name of the Student

119 responses

Ghadage punam Vilas

Borkar Sunita Hanmant

Chandanshive Akanksha Tanaji

Jankar Jyoti Gajanan

Chavan Navnath Narayan

Rutuja Ganpat Devale

Yadav dipali Dadasaheb

Arati vidyadhar patil

Babar Rutuja ganapati

Gadade Akshada Bira

Nagane Rutuja Hanumant

Devkate Navanath Sarjerao

Vaishnavi dnyaneshwar Vhatkar

Muskan Salim Mulani

Ajay Bhagwat Chandanshive

Poonam Sadashiv Mali

Vikas Dhanaji satpute

Vidya kore

Sakshi Deepak Utale

| Misal N | Vikita | Nana |
|---------|--------|------|
|---------|--------|------|

Shinde Chitrika Ravsaheb

Yadav Sayali Sur