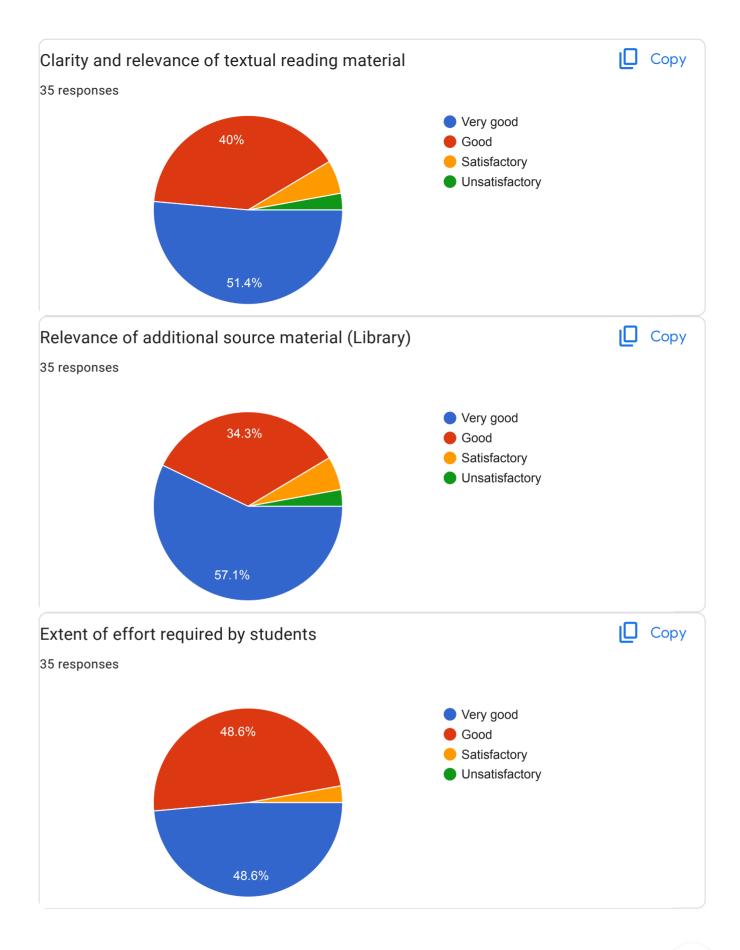

### **Annual Report Feedback Committee 2022-23**

The IQAC is made available online feedback forms to collect feedback on Syllabus, infrastructures, extension activities and teachers performance on teaching learning and evaluation process by the students. The IQAC has also made available online feedback forms on syllabus and overall performance of the college by ex student, Teacher, subject expert Industrial expert The College has constituted feedback committee to conduct Feedbacks on assessment of faculty and supporting staff. The feedback committee also conducts feedbacks on syllabus of each course. The questionnaires are drafted by the IQAC and feedback committee. The feedback is categorized in four categories such as average, good, better and best. Students are asked to grade teachers on a these category under different aspects, like promptness, punctuality, use of reference books, understanding of their subject, innovative teaching aids like ICT and 3D different modules, interaction with student, knowledge, trick to develop logic, additional information beyond syllabus, scope of the subject etc, Feedback committee submits analysis report to Principal, then Principal informs to teacher via confidential report. The confidential report contains the category grade points obtained by the faculty. This report is used to understand the strong and weak areas of teachers. Accordingly necessary steps to be taken are suggested as well as discussed by the Principal. Suggestion boxes are kept for informal feedback from Parents. Formal feedbacks from alumni is also obtained and analyzed. The analyzed report is communicated to the Principal by feedback committee. The Principal in turn has interaction with the management on relevant issues. The analyzed report is also discussed in meetings of IQAC and head of the departments. Each teacher is then asked to write an action taken report about the changes brought by them. If the reports of some teachers point out some major lacunae, the Principal counsels these teachers and keeps a track of their performance.