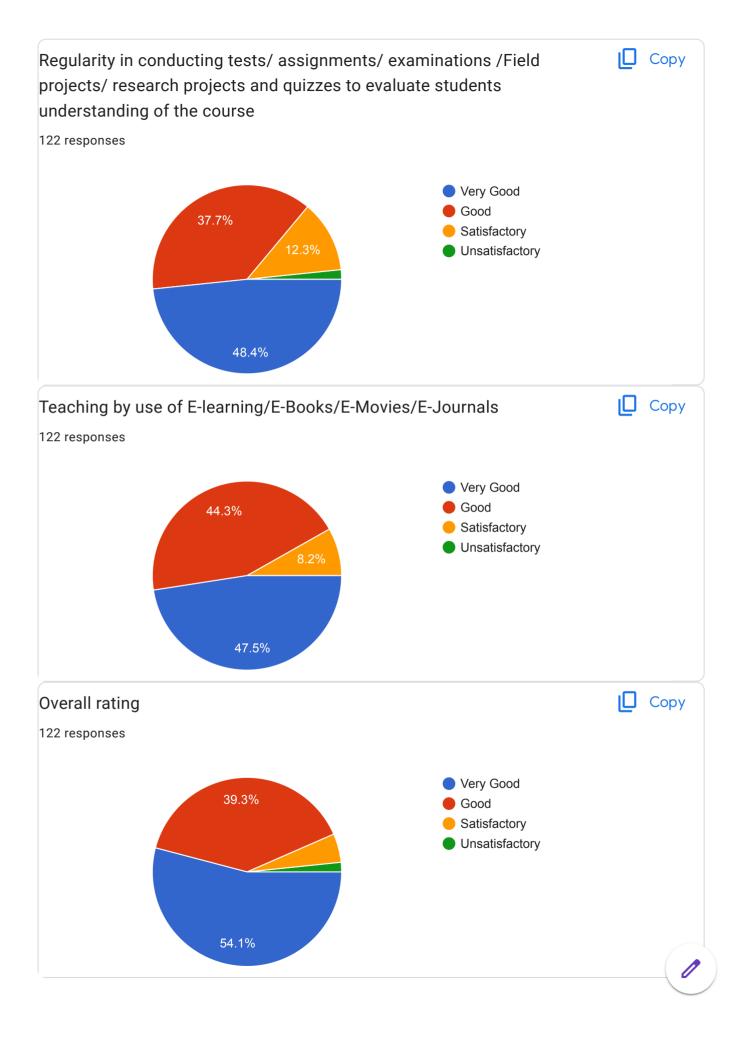

e sir

Dr.Nvle sir

Bandgar sir

Dr. Thombare sir Bandagar sir Dr.dhasade sir Dr Dhasade Dr Bandgar Kamble sir Navale sir Dr. Navle sir Dr. Kamble sir Dr.thombare sir Pro.dhasade sir Dr.thomabre sir Pro. Kamble sir Pro nawale sir dhasade sir Thombare and Dhasade sir Sir Kamble sir and Navale sir Kamble sir , Bandgar sir , dhasade sir , thombre sir Kamble sir, dhasade sir , Bandgar sir , thombre sir Thombare J, v

Dr Thombare . J . V .

Thombre .J.V

Dhsade sir

Kable sir

Dasade sir.

Dr.Thombare J V

Dr.Thombare sir

Navale sir , kambale sir

Dhasade Sir

Dr Dhasade Sir

Bandagar

Kamble sir ,Nawle sir

S S Dhasade, J V thombare

J Thombare Sir

Dhasade Sir

Kamble Sir

Navale Sir

Kambale sir

J.V.Thombare sir

Dasade sir , Navle sir, Thombare sir, Kamble sir

Navale sir

Dhasade















#### Suggestions

122 responses

No

No any suggestions

Good teaching

Yes

Good

Good

Noting

Bsc information

No

.

Very good

Very good teaching

•••

Complete

Exlent

Very nice Teaching

Very good

Best teaching

Best teaching

No suggestions

All are good

Physics teachers teaches all concepts very good

Good Teaching

Sir always teaching very good

Always teaching very good

Physics in carrier option information

Information in physics subject

Connect with students

Excellent teaching skills.

Involve students in your daily teaching

Provide opportunities to them to speak in the class

Supprting teacher

Supprting Teacher

Supporting teacher

Excellent

Nahi

Best Teaching

very Good teaching skills

Nice teaching

Thank you

| No comments