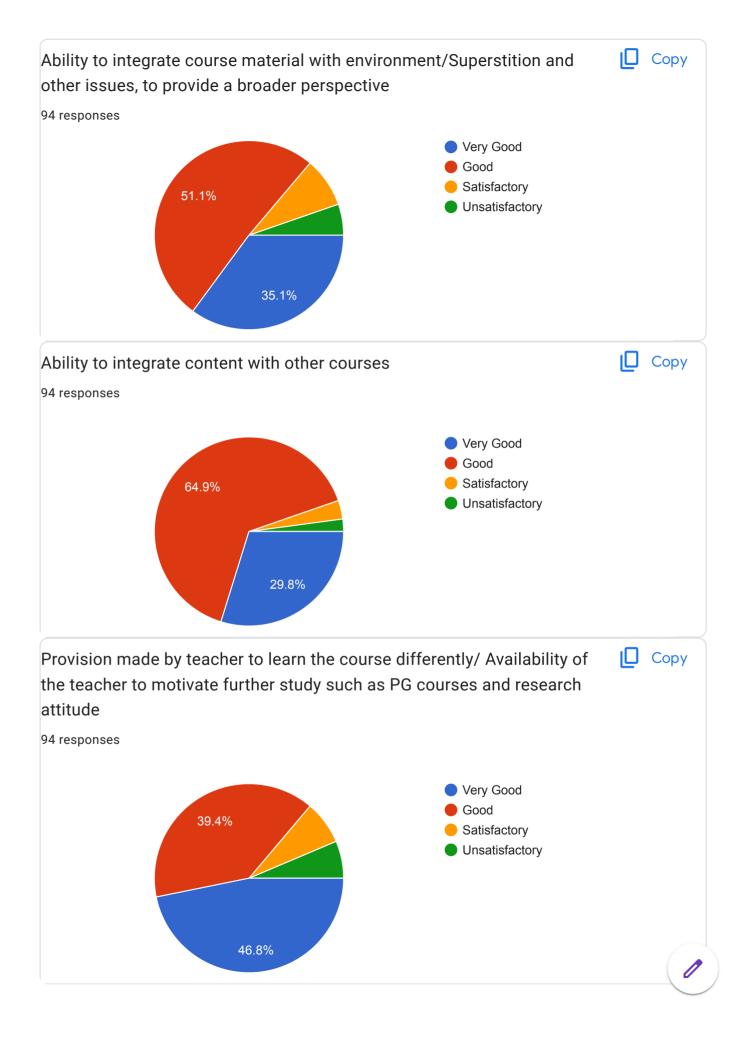

### **Annual Report Feedback Committee 2022-23**

The IQAC is made available online feedback forms to collect feedback on Syllabus, infrastructures, extension activities and teachers performance on teaching learning and evaluation process by the students. The IQAC has also made available online feedback forms on syllabus and overall performance of the college by ex student, Teacher, subject expert Industrial expert The College has constituted feedback committee to conduct Feedbacks on assessment of faculty and supporting staff. The feedback committee also conducts feedbacks on syllabus of each course. The questionnaires are drafted by the IQAC and feedback committee. The feedback is categorized in four categories such as average, good, better and best. Students are asked to grade teachers on a these category under different aspects, like promptness, punctuality, use of reference books, understanding of their subject, innovative teaching aids like ICT and 3D different modules, interaction with student, knowledge, trick to develop logic, additional information beyond syllabus, scope of the subject etc, Feedback committee submits analysis report to Principal, then Principal informs to teacher via confidential report. The confidential report contains the category grade points obtained by the faculty. This report is used to understand the strong and weak areas of teachers. Accordingly necessary steps to be taken are suggested as well as discussed by the Principal. Suggestion boxes are kept for informal feedback from Parents. Formal feedbacks from alumni is also obtained and analyzed. The analyzed report is communicated to the Principal by feedback committee. The Principal in turn has interaction with the management on relevant issues. The analyzed report is also discussed in meetings of IQAC and head of the departments. Each teacher is then asked to write an action taken report about the changes brought by them. If the reports of some teachers point out some major lacunae, the Principal counsels these teachers and keeps a track of their performance.