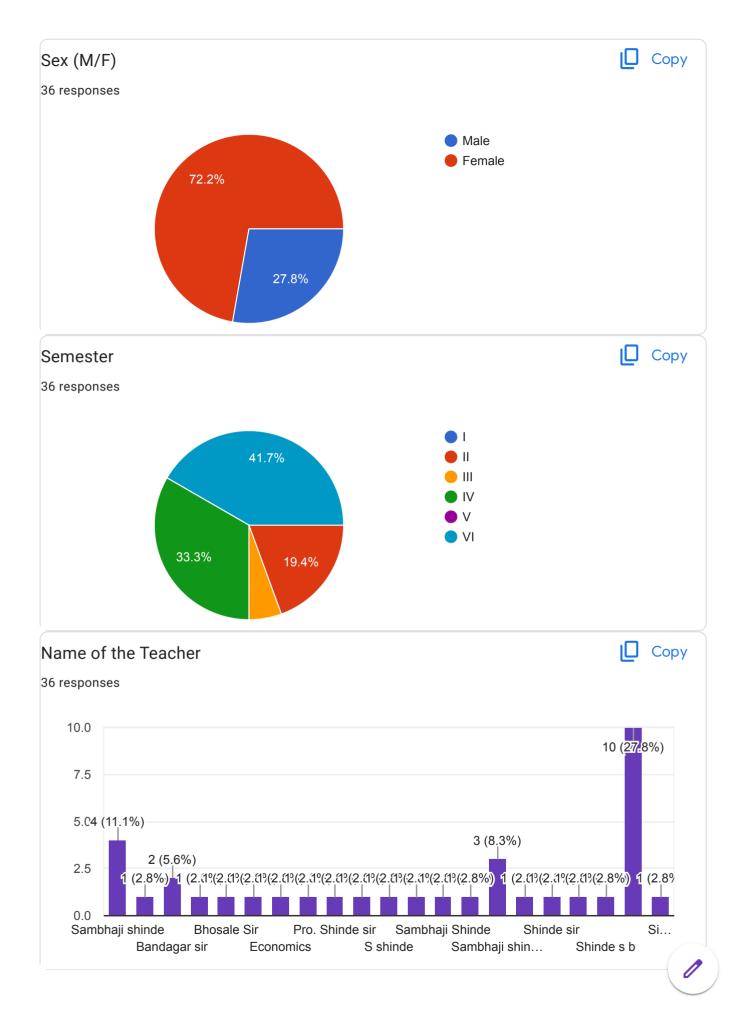

|  |  |  |  |
| Yadav Rasika Ramchandra                                  |  |  |  |  |
| No change                                                |  |  |  |  |
| Give all syllabus                                        |  |  |  |  |
| No any suggestion                                        |  |  |  |  |
| Good learning                                            |  |  |  |  |
| Nothing,any                                              |  |  |  |  |
| Yes,I will think about                                   |  |  |  |  |
| Yes, I will think about                                  |  |  |  |  |
| NA                                                       |  |  |  |  |

This content is neither created nor endorsed by Google. Report Abuse - Terms of Service - Privacy Policy

### Google Forms













Departmental Feedback On Cource









This content is neither created nor endorsed by Google. <u>Report Abuse</u> - <u>Terms of Service</u> - <u>Privacy Policy</u>

Google Forms

# Department of ECS

94 responses

**Publish analytics** 

#### Name of the Student

94 responses

Khandekar pratiksha tukaram

Manisha Hari Bandagar

Suraj Sunil pingale

Pawar Arati Popat

Sarak Vidya krushandev

Manisha Hari Bandagar

Rohini Samadhan chavan

Dhole Bhagyesh Vijaykumar

Bhosale Rahul

Vishal Shivaji kawade

Narale Ganesh Gangaram

Pravin Hipparkar

Mahaveer babu kambale

kamblr aditya umesh

Kharat Latika Mhalappa

Bansode Sneha Vilas

Mali puja dhondiba

Vagare Sonali Gangaram

Sadigale Bhakti Prakash

Swaraj Babanrao Ghadage

Isha Sambhaji sawant

Shubham Hanmant Patil

Sahil Salim