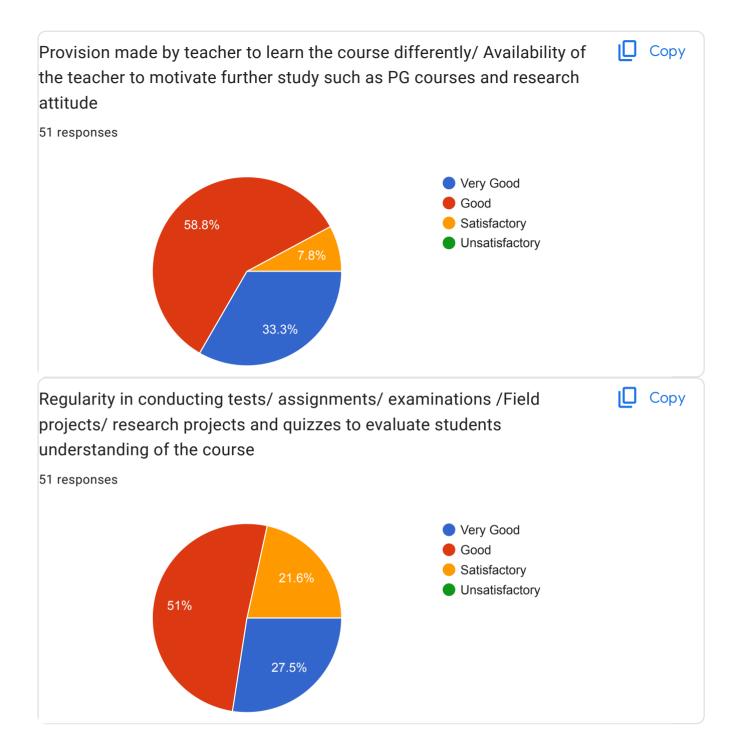

### **Annual Report Feedback Committee 2022-23**

The IQAC is made available online feedback forms to collect feedback on Syllabus, infrastructures, extension activities and teachers performance on teaching learning and evaluation process by the students. The IQAC has also made available online feedback forms on syllabus and overall performance of the college by ex student, Teacher, subject expert Industrial expert The College has constituted feedback committee to conduct Feedbacks on assessment of faculty and supporting staff. The feedback committee also conducts feedbacks on syllabus of each course. The questionnaires are drafted by the IQAC and feedback committee. The feedback is categorized in four categories such as average, good, better and best. Students are asked to grade teachers on a these category under different aspects, like promptness, punctuality, use of reference books, understanding of their subject, innovative teaching aids like ICT and 3D different modules, interaction with student, knowledge, trick to develop logic, additional information beyond syllabus, scope of the subject etc, Feedback committee submits analysis report to Principal, then Principal informs to teacher via confidential report. The confidential report contains the category grade points obtained by the faculty. This report is used to understand the strong and weak areas of teachers. Accordingly necessary steps to be taken are suggested as well as discussed by the Principal. Suggestion boxes are kept for informal feedback from Parents. Formal feedbacks from alumni is also obtained and analyzed. The analyzed report is communicated to the Principal by feedback committee. The Principal in turn has interaction with the management on relevant issues. The analyzed report is also discussed in meetings of IQAC and head of the departments. Each teacher is then asked to write an action taken report about the changes brought by them. If the reports of some teachers point out some major lacunae, the Principal counsels these teachers and keeps a track of their performance.