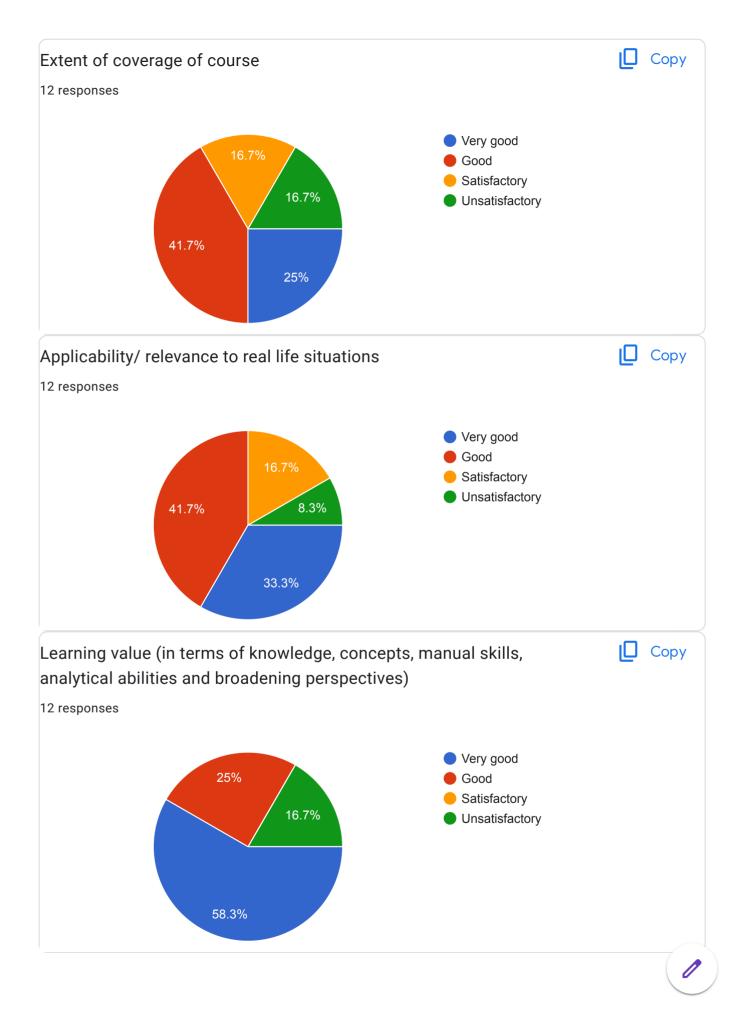

#### Feedback Report on curriculum:

The College follows the curriculum set down by the Board of Studies Punyashlok Ahilyadevi Holkar Solapur University, Solapur. Some of faculty members are a part of BOS and become a part of reviewing and framing the syllabus. Online Feedbacks on curriculum are collected from students, parents, alumni, and are reflected through BOS to university if any suggestions given by students, parents, alumni. This year IQAC and feedback committee has taken more efforts to collect more and more feedbacks. Result is that committee gets huge response of 8,563 from students. Some of faculty members are advoc members of BOS they also help in enrichment of syllabus.

Action Taken: 1) Suggestions given to faculty to use ICT as alternate or innovative methods of teaching and evaluation 2) Conducting interactive sessions to enhance teaching ability and proficiency 3) Five different committees are formulated by the College to organize awareness lectures to sensitize student towards environmental /social/Gender Issues. 4) An insight into the departmental activities and committee activities being conducted are discussed during the meeting with the Principal and IQAC and also an exchange of assistance required etc are discussed 5) All heads of the department are asked and suggested to strengthen remedial teaching practices: 6) Suggestion are given to all Heads of the department to prepare academic calendar and teaching plan to strengthen teaching process 7) Furthermore feedback data is mailed to all heads of the departments and are informed to take action on feedback about syllabus. 8) Feedback responses of some the departments are till less in numbers. Heads of all such departments are informed to increase the number of responses of students by creating awareness amongst the students.