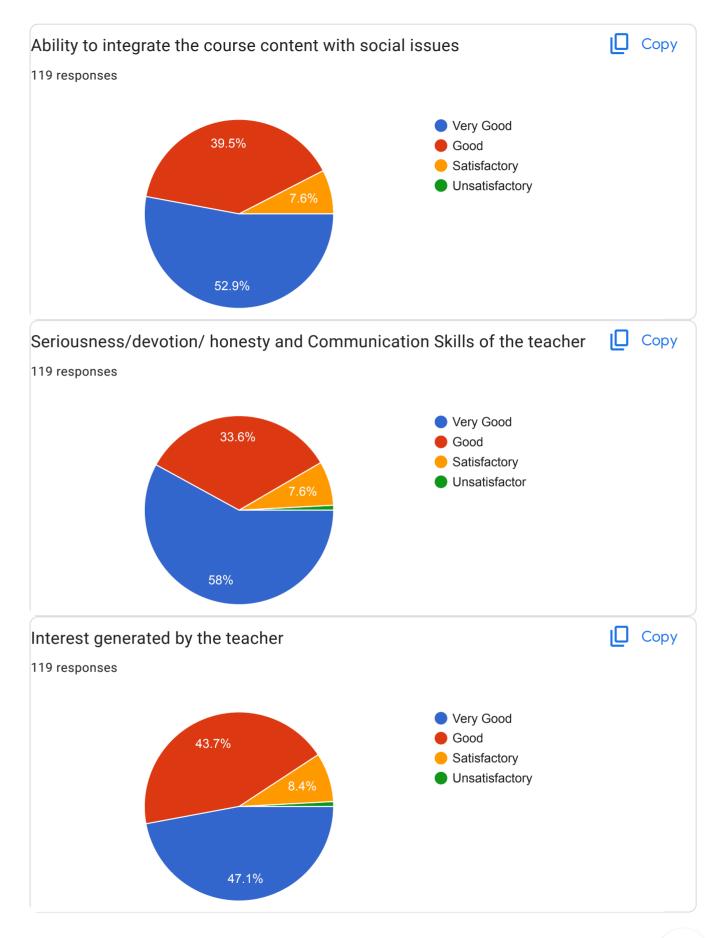

### **Annual Report Feedback Committee 2022-23**

The IQAC is made available online feedback forms to collect feedback on Syllabus, infrastructures, extension activities and teachers performance on teaching learning and evaluation process by the students. The IQAC has also made available online feedback forms on syllabus and overall performance of the college by ex student, Teacher, subject expert Industrial expert The College has constituted feedback committee to conduct Feedbacks on assessment of faculty and supporting staff. The feedback committee also conducts feedbacks on syllabus of each course. The questionnaires are drafted by the IQAC and feedback committee. The feedback is categorized in four categories such as average, good, better and best. Students are asked to grade teachers on a these category under different aspects, like promptness, punctuality, use of reference books, understanding of their subject, innovative teaching aids like ICT and 3D different modules, interaction with student, knowledge, trick to develop logic, additional information beyond syllabus, scope of the subject etc, Feedback committee submits analysis report to Principal, then Principal informs to teacher via confidential report. The confidential report contains the category grade points obtained by the faculty. This report is used to understand the strong and weak areas of teachers. Accordingly necessary steps to be taken are suggested as well as discussed by the Principal. Suggestion boxes are kept for informal feedback from Parents. Formal feedbacks from alumni is also obtained and analyzed. The analyzed report is communicated to the Principal by feedback committee. The Principal in turn has interaction with the management on relevant issues. The analyzed report is also discussed in meetings of IQAC and head of the departments. Each teacher is then asked to write an action taken report about the changes brought by them. If the reports of some teachers point out some major lacunae, the Principal counsels these teachers and keeps a track of their performance.