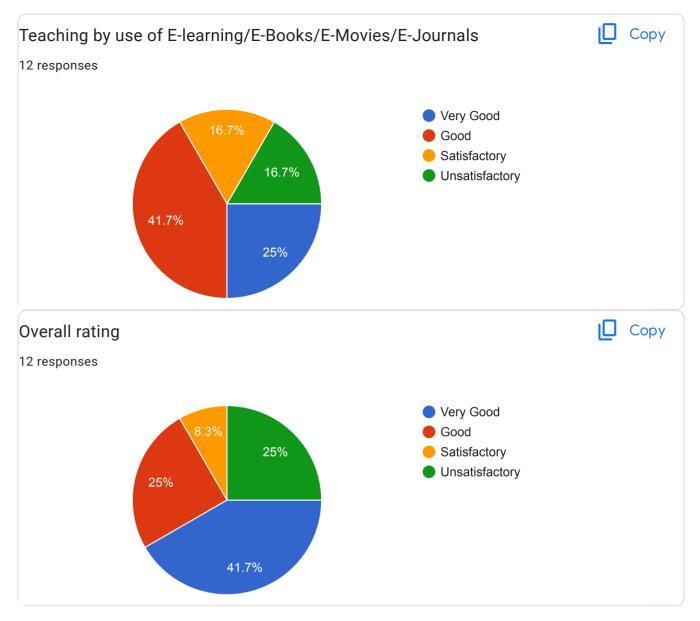

### **Annual Report Feedback Committee 2022-23**

The IQAC is made available online feedback forms to collect feedback on Syllabus, infrastructures, extension activities and teachers performance on teaching learning and evaluation process by the students. The IQAC has also made available online feedback forms on syllabus and overall performance of the college by ex student, Teacher, subject expert Industrial expert The College has constituted feedback committee to conduct Feedbacks on assessment of faculty and supporting staff. The feedback committee also conducts feedbacks on syllabus of each course. The questionnaires are drafted by the IQAC and feedback committee. The feedback is categorized in four categories such as average, good, better and best. Students are asked to grade teachers on a these category under different aspects, like promptness, punctuality, use of reference books, understanding of their subject, innovative teaching aids like ICT and 3D different modules, interaction with student, knowledge, trick to develop logic, additional information beyond syllabus, scope of the subject etc, Feedback committee submits analysis report to Principal, then Principal informs to teacher via confidential report. The confidential report contains the category grade points obtained by the faculty. This report is used to understand the strong and weak areas of teachers. Accordingly necessary steps to be taken are suggested as well as discussed by the Principal. Suggestion boxes are kept for informal feedback from Parents. Formal feedbacks from alumni is also obtained and analyzed. The analyzed report is communicated to the Principal by feedback committee. The Principal in turn has interaction with the management on relevant issues. The analyzed report is also discussed in meetings of IQAC and head of the departments. Each teacher is then asked to write an action taken report about the changes brought by them. If the reports of some teachers point out some major lacunae, the Principal counsels these teachers and keeps a track of their performance.