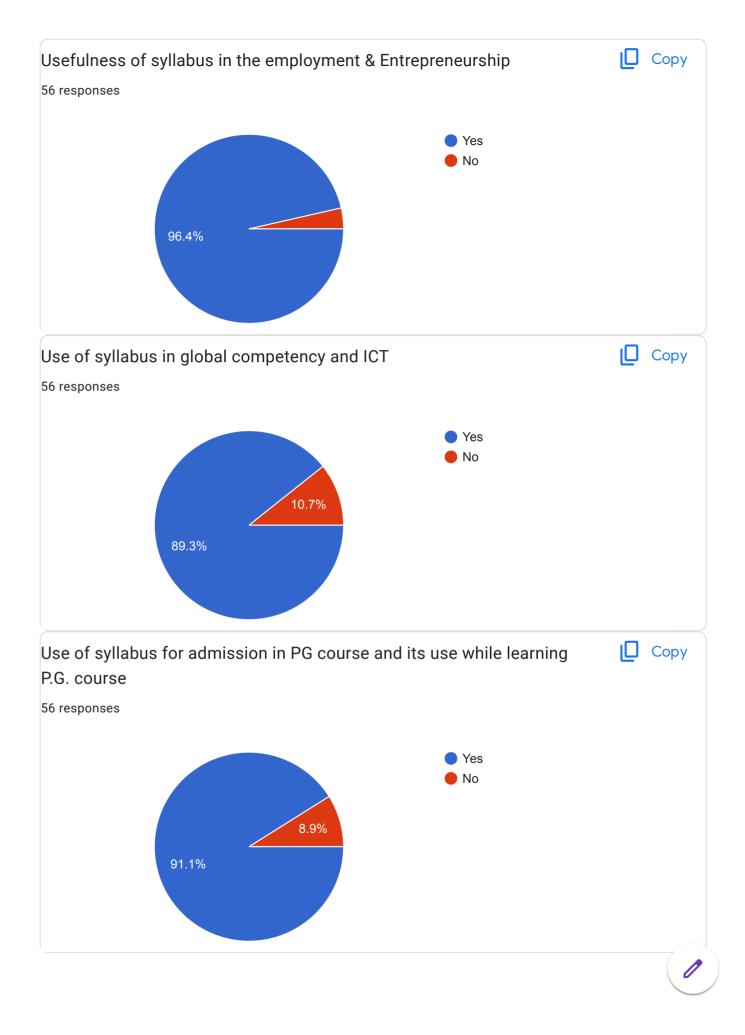

#### Feedback Report on curriculum:

The College follows the curriculum set down by the Board of Studies Punyashlok Ahilyadevi Holkar Solapur University, Solapur. Some of faculty members are a part of BOS and become a part of reviewing and framing the syllabus. Online Feedbacks on curriculum are collected from students, parents, alumni, and are reflected through BOS to university if any suggestions given by students, parents, alumni. This year IQAC and feedback committee has taken more efforts to collect more and more feedbacks. Result is that committee gets huge response of 8,563 from students. Some of faculty members are advoc members of BOS they also help in enrichment of syllabus.

Action Taken: 1) Suggestions given to faculty to use ICT as alternate or innovative methods of teaching and evaluation 2) Conducting interactive sessions to enhance teaching ability and proficiency 3) Five different committees are formulated by the College to organize awareness lectures to sensitize student towards environmental /social/Gender Issues. 4) An insight into the departmental activities and committee activities being conducted are discussed during the meeting with the Principal and IQAC and also an exchange of assistance required etc are discussed 5) All heads of the department are asked and suggested to strengthen remedial teaching practices: 6) Suggestion are given to all Heads of the department to prepare academic calendar and teaching plan to strengthen teaching process 7) Furthermore feedback data is mailed to all heads of the departments and are informed to take action on feedback about syllabus. 8) Feedback responses of some the departments are till less in numbers. Heads of all such departments are informed to increase the number of responses of students by creating awareness amongst the students.