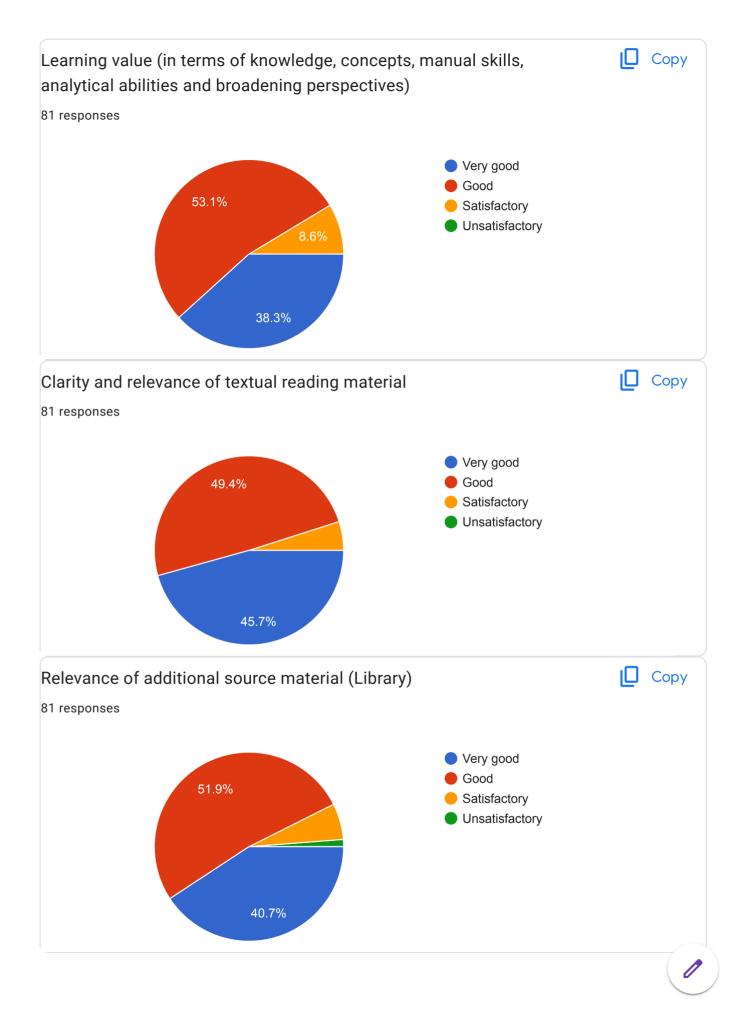

# Department of Zoology

81 responses

**Publish analytics** 

#### Name of the Student

81 responses

Chandanshive Akanksha Tanaji

Gadade Akshada Bira

Dupade anjali shantilal

Nakate Dhanashri Bharat

Misal Nikita Nana

Shailesh Shashikant Sutar