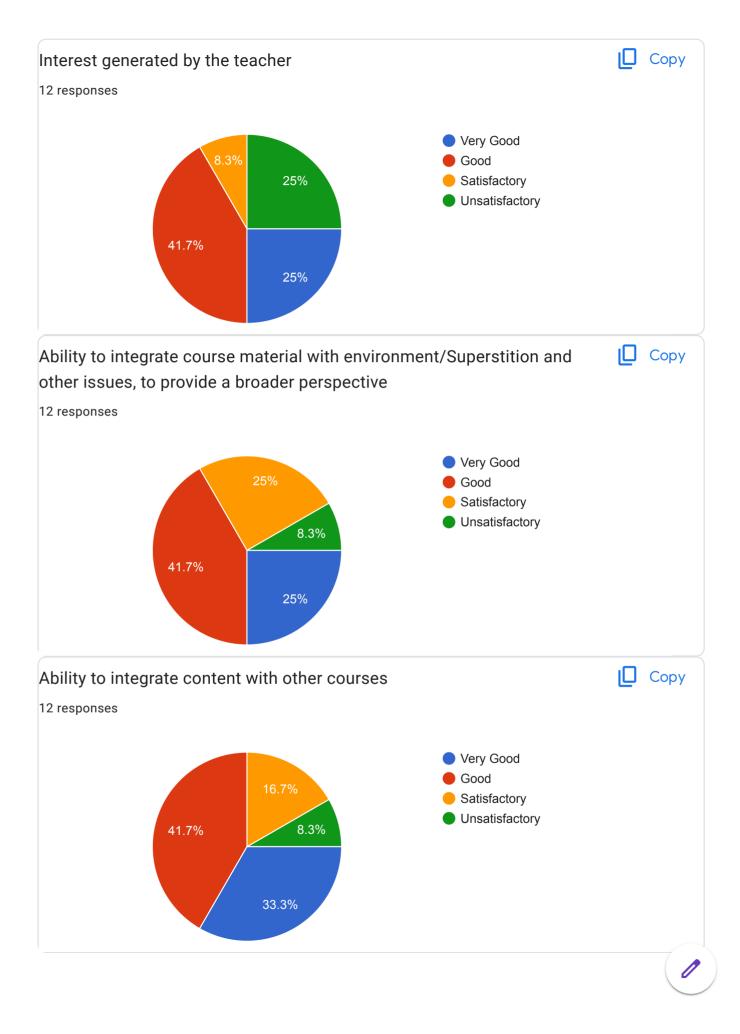

### **Annual Report Feedback Committee 2022-23**

The IQAC is made available online feedback forms to collect feedback on Syllabus, infrastructures, extension activities and teachers performance on teaching learning and evaluation process by the students. The IQAC has also made available online feedback forms on syllabus and overall performance of the college by ex student, Teacher, subject expert Industrial expert The College has constituted feedback committee to conduct Feedbacks on assessment of faculty and supporting staff. The feedback committee also conducts feedbacks on syllabus of each course. The questionnaires are drafted by the IQAC and feedback committee. The feedback is categorized in four categories such as average, good, better and best. Students are asked to grade teachers on a these category under different aspects, like promptness, punctuality, use of reference books, understanding of their subject, innovative teaching aids like ICT and 3D different modules, interaction with student, knowledge, trick to develop logic, additional information beyond syllabus, scope of the subject etc, Feedback committee submits analysis report to Principal, then Principal informs to teacher via confidential report. The confidential report contains the category grade points obtained by the faculty. This report is used to understand the strong and weak areas of teachers. Accordingly necessary steps to be taken are suggested as well as discussed by the Principal. Suggestion boxes are kept for informal feedback from Parents. Formal feedbacks from alumni is also obtained and analyzed. The analyzed report is communicated to the Principal by feedback committee. The Principal in turn has interaction with the management on relevant issues. The analyzed report is also discussed in meetings of IQAC and head of the departments. Each teacher is then asked to write an action taken report about the changes brought by them. If the reports of some teachers point out some major lacunae, the Principal counsels these teachers and keeps a track of their performance.