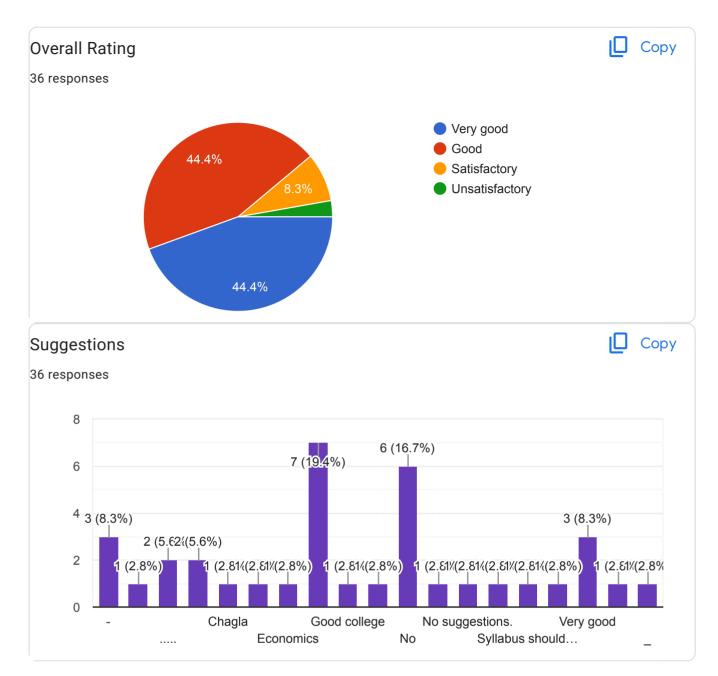

### **Annual Report Feedback Committee 2022-23**

The IQAC is made available online feedback forms to collect feedback on Syllabus, infrastructures, extension activities and teachers performance on teaching learning and evaluation process by the students. The IQAC has also made available online feedback forms on syllabus and overall performance of the college by ex student, Teacher, subject expert Industrial expert The College has constituted feedback committee to conduct Feedbacks on assessment of faculty and supporting staff. The feedback committee also conducts feedbacks on syllabus of each course. The questionnaires are drafted by the IQAC and feedback committee. The feedback is categorized in four categories such as average, good, better and best. Students are asked to grade teachers on a these category under different aspects, like promptness, punctuality, use of reference books, understanding of their subject, innovative teaching aids like ICT and 3D different modules, interaction with student, knowledge, trick to develop logic, additional information beyond syllabus, scope of the subject etc, Feedback committee submits analysis report to Principal, then Principal informs to teacher via confidential report. The confidential report contains the category grade points obtained by the faculty. This report is used to understand the strong and weak areas of teachers. Accordingly necessary steps to be taken are suggested as well as discussed by the Principal. Suggestion boxes are kept for informal feedback from Parents. Formal feedbacks from alumni is also obtained and analyzed. The analyzed report is communicated to the Principal by feedback committee. The Principal in turn has interaction with the management on relevant issues. The analyzed report is also discussed in meetings of IQAC and head of the departments. Each teacher is then asked to write an action taken report about the changes brought by them. If the reports of some teachers point out some major lacunae, the Principal counsels these teachers and keeps a track of their performance.