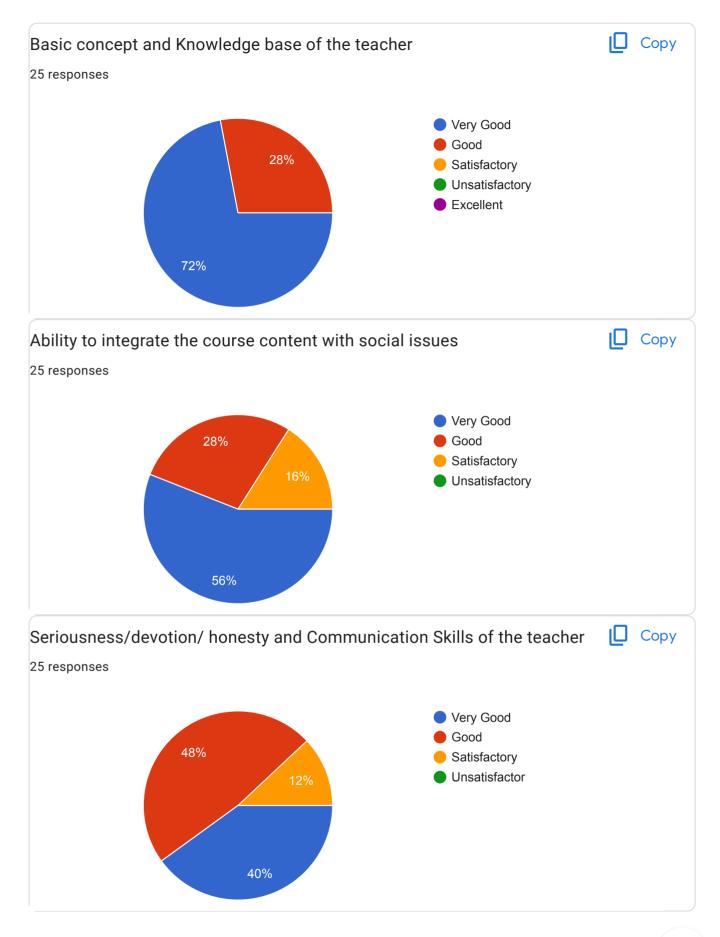

Kolawale Hanumant

Kolwade sir

Bhanvase sar

Pranali

HOD

Kolwale Hanumant

Dhure M.D

| Rasal sir                                       |                                                       |        |
|-------------------------------------------------|-------------------------------------------------------|--------|
| Kolawale Sir                                    |                                                       |        |
| Rasal n                                         |                                                       |        |
| Kolvale sir                                     |                                                       |        |
| Shekh n s                                       |                                                       |        |
| bhanvase sir                                    |                                                       |        |
| Bhanavase sir                                   |                                                       |        |
| Dhure mam                                       |                                                       |        |
| Deshmukh                                        |                                                       |        |
| Waghamode sir                                   |                                                       |        |
| Kasabe madam                                    |                                                       |        |
| Sargar sir                                      |                                                       |        |
| Basic concept and Knowledge base of the teacher |                                                       | 🔲 Сору |
| 94 responses                                    |                                                       |        |
|                                                 | Very Good                                             |        |
| 35.1%                                           | e Good                                                |        |
|                                                 | Satisfactory                                          |        |
| 7.4%                                            | <ul> <li>Unsatisfactory</li> <li>Excellent</li> </ul> |        |
|                                                 | Excenent                                              |        |
| 52.1%                                           |                                                       |        |