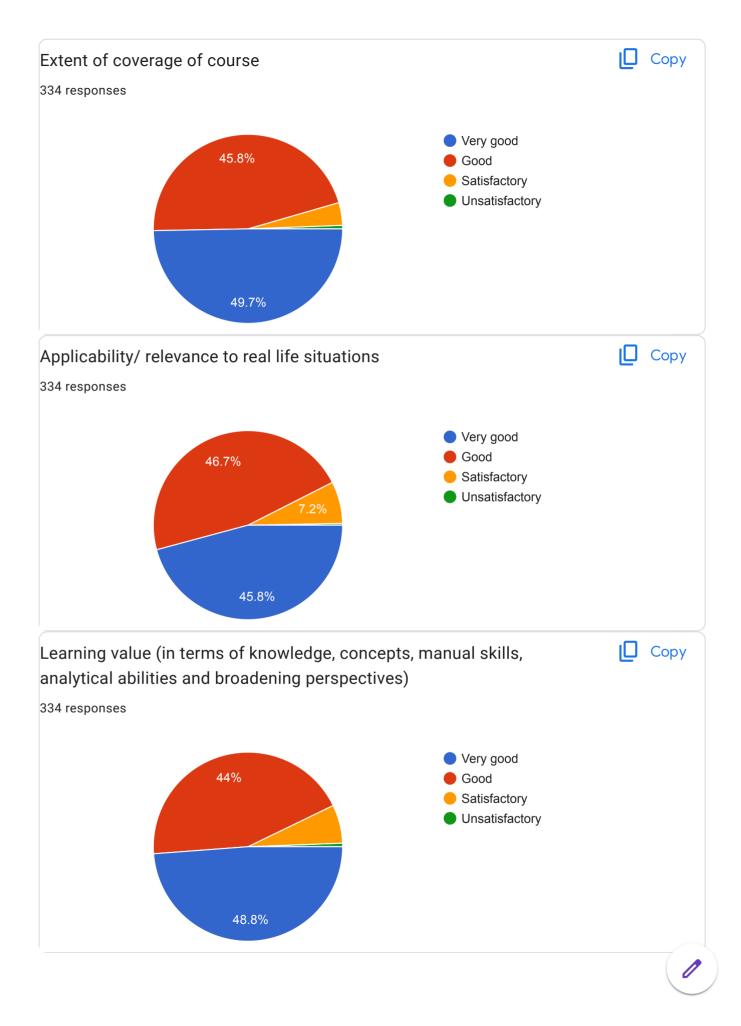

### **Annual Report Feedback Committee 2022-23**

The IQAC is made available online feedback forms to collect feedback on Syllabus, infrastructures, extension activities and teachers performance on teaching learning and evaluation process by the students. The IQAC has also made available online feedback forms on syllabus and overall performance of the college by ex student, Teacher, subject expert Industrial expert The College has constituted feedback committee to conduct Feedbacks on assessment of faculty and supporting staff. The feedback committee also conducts feedbacks on syllabus of each course. The questionnaires are drafted by the IQAC and feedback committee. The feedback is categorized in four categories such as average, good, better and best. Students are asked to grade teachers on a these category under different aspects, like promptness, punctuality, use of reference books, understanding of their subject, innovative teaching aids like ICT and 3D different modules, interaction with student, knowledge, trick to develop logic, additional information beyond syllabus, scope of the subject etc, Feedback committee submits analysis report to Principal, then Principal informs to teacher via confidential report. The confidential report contains the category grade points obtained by the faculty. This report is used to understand the strong and weak areas of teachers. Accordingly necessary steps to be taken are suggested as well as discussed by the Principal. Suggestion boxes are kept for informal feedback from Parents. Formal feedbacks from alumni is also obtained and analyzed. The analyzed report is communicated to the Principal by feedback committee. The Principal in turn has interaction with the management on relevant issues. The analyzed report is also discussed in meetings of IQAC and head of the departments. Each teacher is then asked to write an action taken report about the changes brought by them. If the reports of some teachers point out some major lacunae, the Principal counsels these teachers and keeps a track of their performance.