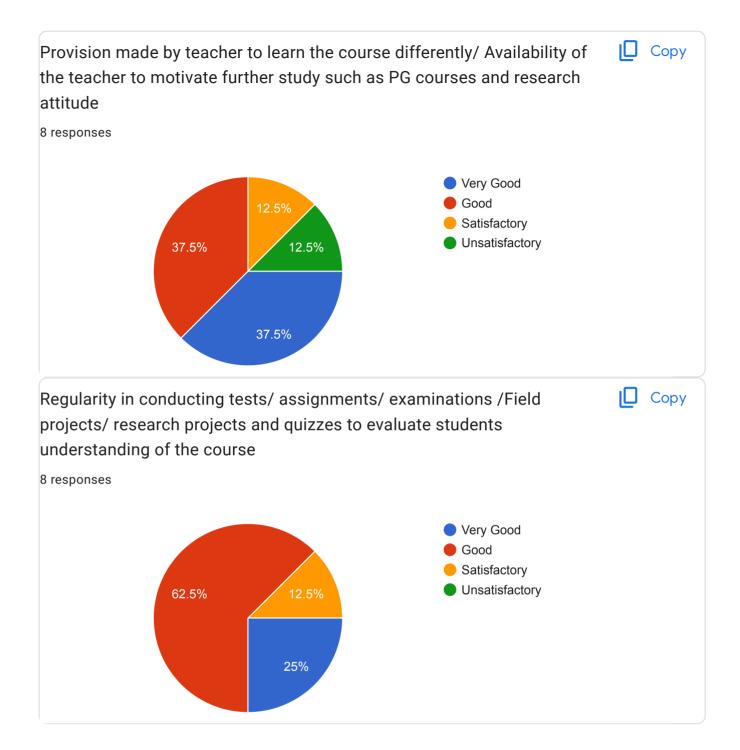

dial teaching practices: 6) Suggestion are given to all Heads of the department to prepare academic calendar and teaching plan to strengthen teaching process 7) Furthermore feedback data is mailed to all heads of the departments and are informed to take action on feedback about syllabus. 8) Feedback responses of some the departments are till less in numbers. Heads of all such departments are informed to increase the number of responses of students by creating awareness amongst the students.

**Feedback** Committee

**Co-Ordinato** 

Dr. S.S.A.Dhasade Coordinator, IQAC Dr. Ganpatrao Deshmukh Mahavidyalava. Sangola Tal. Sangela Dist. Solaput

Princi pal

Dr. Ganpatrao Deshmukh Mahavidyalaya Sangola Tal. Sangola Dist. Solapur

## Department of BCA

8 responses

### Publish analytics













Departmental Feedback On Cource









This content is neither created nor endorsed by Google. <u>Report Abuse</u> - <u>Terms of Service</u> - <u>Privacy Policy</u>

Google Forms

# Department of Botany

334 responses

**Publish analytics** 

### Name of the Student

334 responses

Chandanshive Akanksha Tanaji

Nakate Dhanashri Bharat

Mali swati jalindar

Gadade Akshada Bira

Kharat Mahesh Bharat

Patil pallavi mahipati

Bhagyashri Ramchandra Margar

Shinde Dipali Dadasaheb

Shinde Sonali Sitaram

Sawant shravani bandopant

Chandole Dhanashri Khandu

Ghorpade tejasvi tanaji

Hajare Damodar Pintu

Misal Nikita Nana

Hake Monika Mhalappa

Ghadage Dipali Kakaso

Bokade vishal mahadev

Lendave Priya sitaram

Nagane Rutuja Hanumant

Anuse swati chandrakant

Dupade anjali shantilal

Ranji