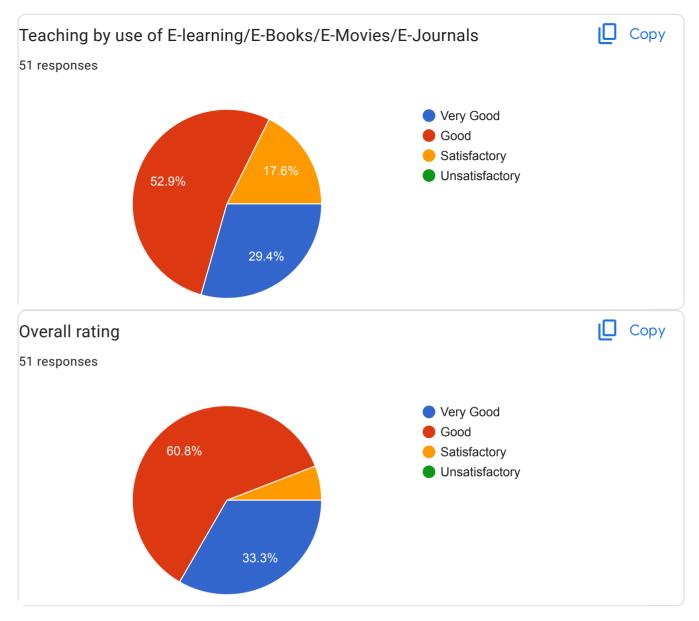

### **Annual Report Feedback Committee 2022-23**

The IQAC is made available online feedback forms to collect feedback on Syllabus, infrastructures, extension activities and teachers performance on teaching learning and evaluation process by the students. The IQAC has also made available online feedback forms on syllabus and overall performance of the college by ex student, Teacher, subject expert Industrial expert The College has constituted feedback committee to conduct Feedbacks on assessment of faculty and supporting staff. The feedback committee also conducts feedbacks on syllabus of each course. The questionnaires are drafted by the IQAC and feedback committee. The feedback is categorized in four categories such as average, good, better and best. Students are asked to grade teachers on a these category under different aspects, like promptness, punctuality, use of reference books, understanding of their subject, innovative teaching aids like ICT and 3D different modules, interaction with student, knowledge, trick to develop logic, additional information beyond syllabus, scope of the subject etc, Feedback committee submits analysis report to Principal, then Principal informs to teacher via confidential report. The confidential report contains the category grade points obtained by the faculty. This report is used to understand the strong and weak areas of teachers. Accordingly necessary steps to be taken are suggested as well as discussed by the Principal. Suggestion boxes are kept for informal feedback from Parents. Formal feedbacks from alumni is also obtained and analyzed. The analyzed report is communicated to the Principal by feedback committee. The Principal in turn has interaction with the management on relevant issues. The analyzed report is also discussed in meetings of IQAC and head of the departments. Each teacher is then asked to write an action taken report about the changes brought by them. If the reports of some teachers point out some major lacunae, the Principal counsels these teachers and keeps a track of their performance.