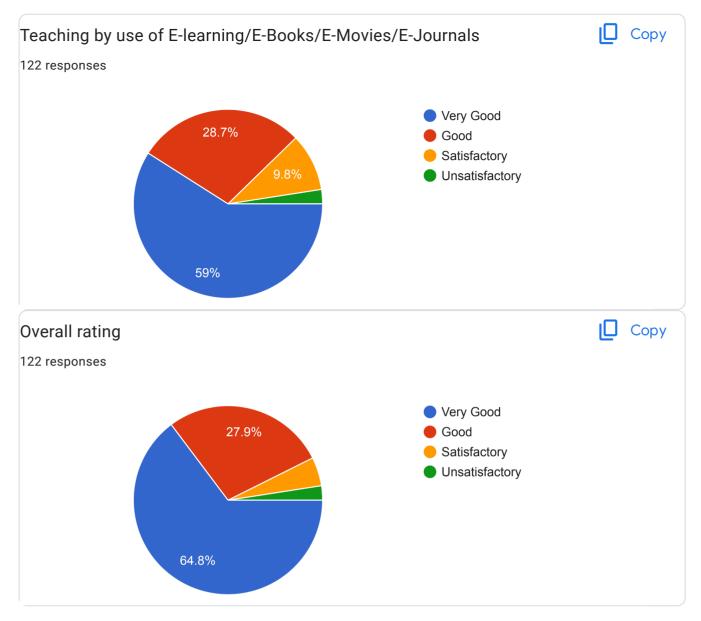

### **Annual Report Feedback Committee 2022-23**

The IQAC is made available online feedback forms to collect feedback on Syllabus, infrastructures, extension activities and teachers performance on teaching learning and evaluation process by the students. The IQAC has also made available online feedback forms on syllabus and overall performance of the college by ex student, Teacher, subject expert Industrial expert The College has constituted feedback committee to conduct Feedbacks on assessment of faculty and supporting staff. The feedback committee also conducts feedbacks on syllabus of each course. The questionnaires are drafted by the IQAC and feedback committee. The feedback is categorized in four categories such as average, good, better and best. Students are asked to grade teachers on a these category under different aspects, like promptness, punctuality, use of reference books, understanding of their subject, innovative teaching aids like ICT and 3D different modules, interaction with student, knowledge, trick to develop logic, additional information beyond syllabus, scope of the subject etc, Feedback committee submits analysis report to Principal, then Principal informs to teacher via confidential report. The confidential report contains the category grade points obtained by the faculty. This report is used to understand the strong and weak areas of teachers. Accordingly necessary steps to be taken are suggested as well as discussed by the Principal. Suggestion boxes are kept for informal feedback from Parents. Formal feedbacks from alumni is also obtained and analyzed. The analyzed report is communicated to the Principal by feedback committee. The Principal in turn has interaction with the management on relevant issues. The analyzed report is also discussed in meetings of IQAC and head of the departments. Each teacher is then asked to write an action taken report about the changes brought by them. If the reports of some teachers point out some major lacunae, the Principal counsels these teachers and keeps a track of their performance.