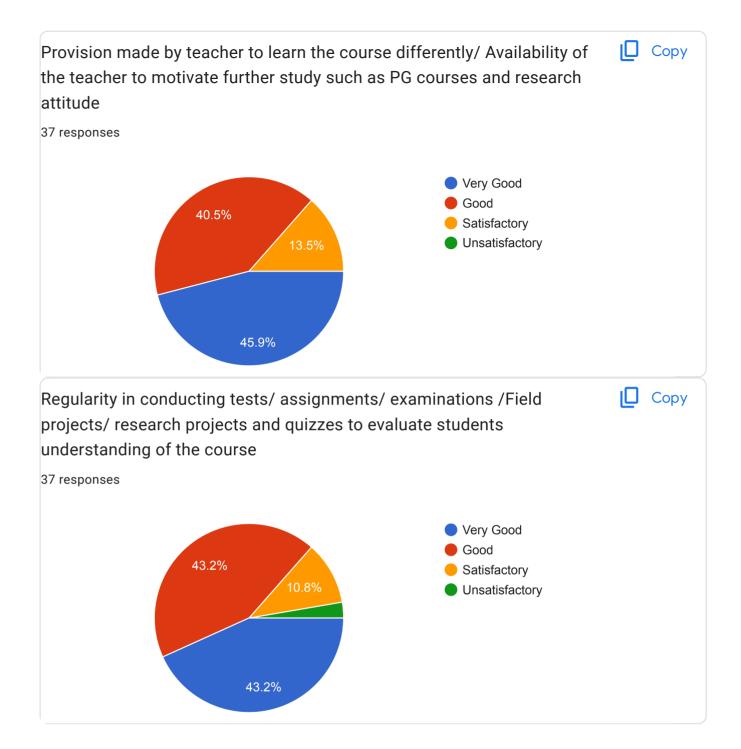

### **Annual Report Feedback Committee 2022-23**

The IQAC is made available online feedback forms to collect feedback on Syllabus, infrastructures, extension activities and teachers performance on teaching learning and evaluation process by the students. The IQAC has also made available online feedback forms on syllabus and overall performance of the college by ex student, Teacher, subject expert Industrial expert The College has constituted feedback committee to conduct Feedbacks on assessment of faculty and supporting staff. The feedback committee also conducts feedbacks on syllabus of each course. The questionnaires are drafted by the IQAC and feedback committee. The feedback is categorized in four categories such as average, good, better and best. Students are asked to grade teachers on a these category under different aspects, like promptness, punctuality, use of reference books, understanding of their subject, innovative teaching aids like ICT and 3D different modules, interaction with student, knowledge, trick to develop logic, additional information beyond syllabus, scope of the subject etc, Feedback committee submits analysis report to Principal, then Principal informs to teacher via confidential report. The confidential report contains the category grade points obtained by the faculty. This report is used to understand the strong and weak areas of teachers. Accordingly necessary steps to be taken are suggested as well as discussed by the Principal. Suggestion boxes are kept for informal feedback from Parents. Formal feedbacks from alumni is also obtained and analyzed. The analyzed report is communicated to the Principal by feedback committee. The Principal in turn has interaction with the management on relevant issues. The analyzed report is also discussed in meetings of IQAC and head of the departments. Each teacher is then asked to write an action taken report about the changes brought by them. If the reports of some teachers point out some major lacunae, the Principal counsels these teachers and keeps a track of their performance.