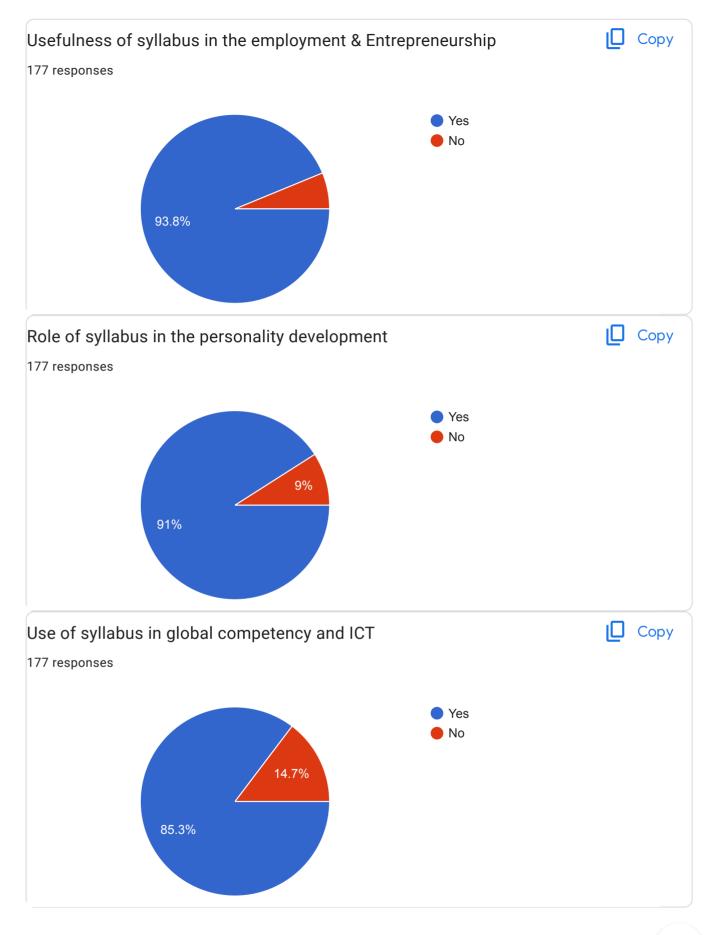

#### Feedback Report on curriculum:

The College follows the curriculum set down by the Board of Studies Punyashlok Ahilyadevi Holkar Solapur University, Solapur. Some of faculty members are a part of BOS and become a part of reviewing and framing the syllabus. Online Feedbacks on curriculum are collected from students, parents, alumni, and are reflected through BOS to university if any suggestions given by students, parents, alumni. This year IQAC and feedback committee has taken more efforts to collect more and more feedbacks. Result is that committee gets huge response of 8,563 from students. Some of faculty members are advoc members of BOS they also help in enrichment of syllabus.

Action Taken: 1) Suggestions given to faculty to use ICT as alternate or innovative methods of teaching and evaluation 2) Conducting interactive sessions to enhance teaching ability and proficiency 3) Five different committees are formulated by the College to organize awareness lectures to sensitize student towards environmental /social/Gender Issues. 4) An insight into the departmental activities and committee activities being conducted are discussed during the meeting with the Principal and IQAC and also an exchange of assistance required etc are discussed 5) All heads of the department are asked and suggested to strengthen remedial teaching practices: 6) Suggestion are given to all Heads of the department to prepare academic calendar and teaching plan to strengthen teaching process 7) Furthermore feedback data is mailed to all heads of the departments and are informed to take action on feedback about syllabus. 8) Feedback responses of some the departments are till less in numbers. Heads of all such departments are informed to increase the number of responses of students by creating awareness amongst the students.