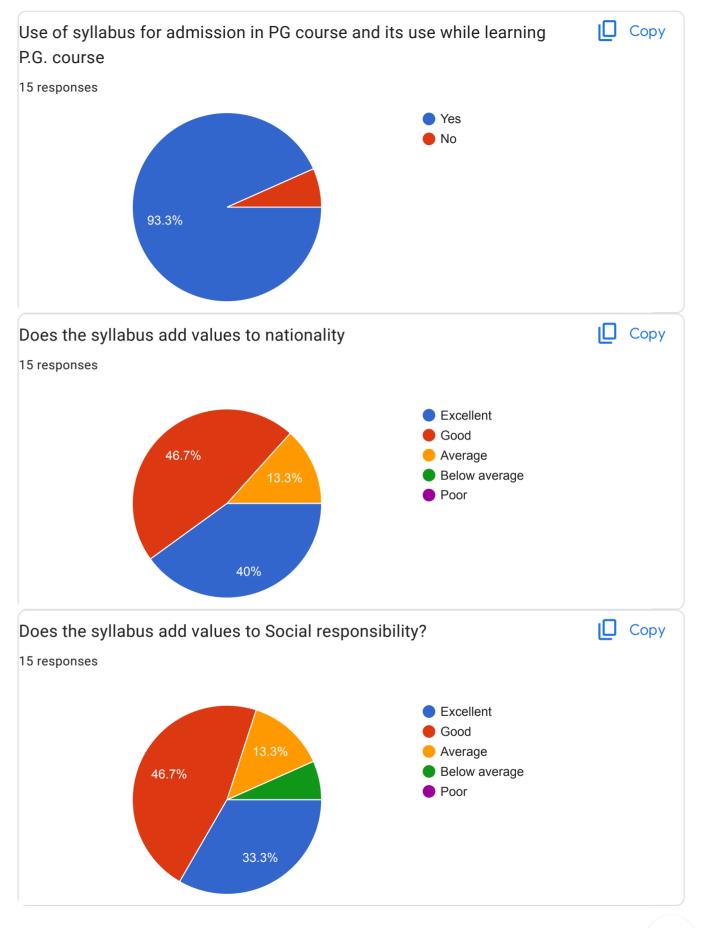

#### Feedback of Employers about syllabus 15 responses **Publish analytics** Name of the Industrialist/Head of Firm/head of institute/CEO ıП Copy 15 responses 2 2 (13.3%) 1 (6.7%) (6.7%) (6.7%) (6.7%) (6.7%) (6.7%) 1 (6.7%) (6.7%) (6.7%) (6.7%) (6.7%) (6.7%) (6.7%) 1 0 Dr khandare mam Kolewale sir Sanjay mane Vidyan mahavidyal... Khandare Madam National Solapur Email ıШ Copy 15 responses 2 2 (13.3%)