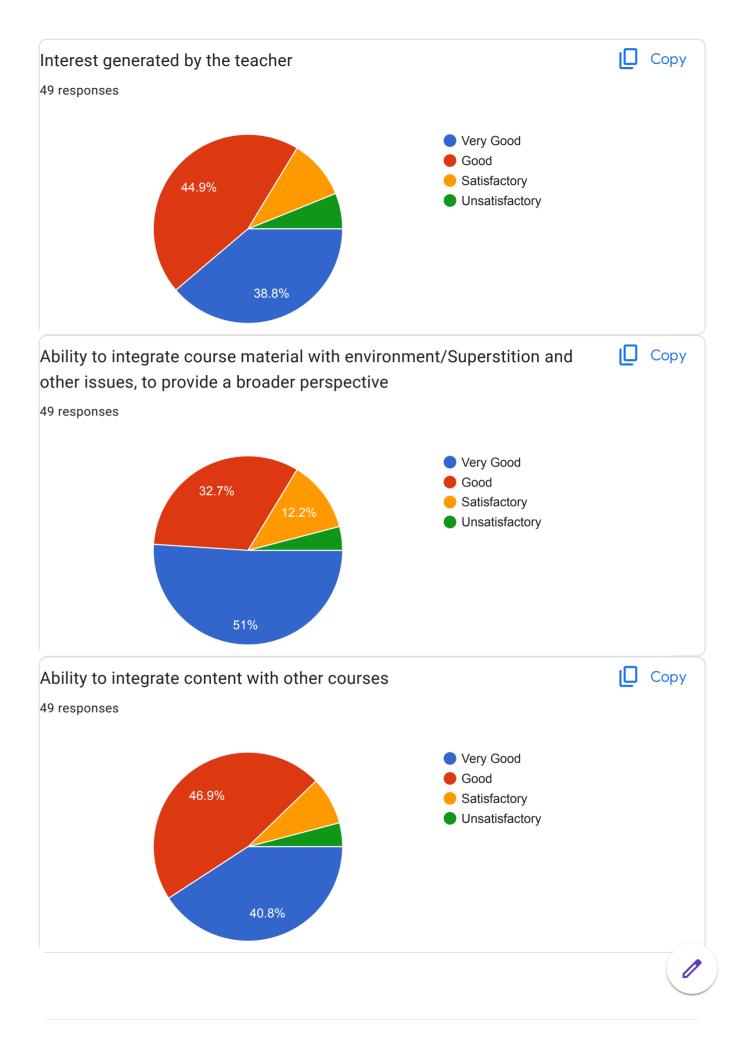

### **Annual Report Feedback Committee 2022-23**

The IQAC is made available online feedback forms to collect feedback on Syllabus, infrastructures, extension activities and teachers performance on teaching learning and evaluation process by the students. The IQAC has also made available online feedback forms on syllabus and overall performance of the college by ex student, Teacher, subject expert Industrial expert The College has constituted feedback committee to conduct Feedbacks on assessment of faculty and supporting staff. The feedback committee also conducts feedbacks on syllabus of each course. The questionnaires are drafted by the IQAC and feedback committee. The feedback is categorized in four categories such as average, good, better and best. Students are asked to grade teachers on a these category under different aspects, like promptness, punctuality, use of reference books, understanding of their subject, innovative teaching aids like ICT and 3D different modules, interaction with student, knowledge, trick to develop logic, additional information beyond syllabus, scope of the subject etc, Feedback committee submits analysis report to Principal, then Principal informs to teacher via confidential report. The confidential report contains the category grade points obtained by the faculty. This report is used to understand the strong and weak areas of teachers. Accordingly necessary steps to be taken are suggested as well as discussed by the Principal. Suggestion boxes are kept for informal feedback from Parents. Formal feedbacks from alumni is also obtained and analyzed. The analyzed report is communicated to the Principal by feedback committee. The Principal in turn has interaction with the management on relevant issues. The analyzed report is also discussed in meetings of IQAC and head of the departments. Each teacher is then asked to write an action taken report about the changes brought by them. If the reports of some teachers point out some major lacunae, the Principal counsels these teachers and keeps a track of their performance.