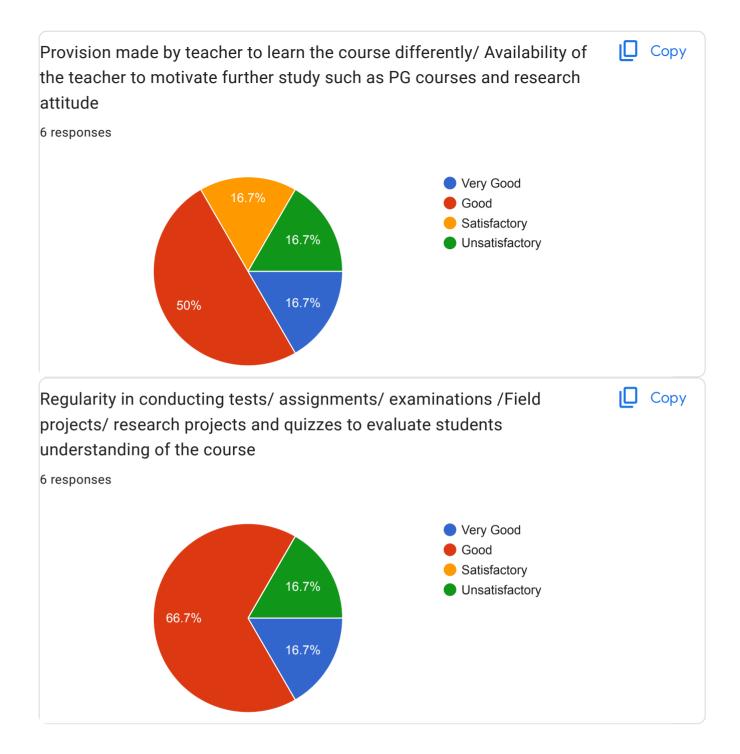

### **Annual Report Feedback Committee 2022-23**

The IQAC is made available online feedback forms to collect feedback on Syllabus, infrastructures, extension activities and teachers performance on teaching learning and evaluation process by the students. The IQAC has also made available online feedback forms on syllabus and overall performance of the college by ex student, Teacher, subject expert Industrial expert The College has constituted feedback committee to conduct Feedbacks on assessment of faculty and supporting staff. The feedback committee also conducts feedbacks on syllabus of each course. The questionnaires are drafted by the IQAC and feedback committee. The feedback is categorized in four categories such as average, good, better and best. Students are asked to grade teachers on a these category under different aspects, like promptness, punctuality, use of reference books, understanding of their subject, innovative teaching aids like ICT and 3D different modules, interaction with student, knowledge, trick to develop logic, additional information beyond syllabus, scope of the subject etc, Feedback committee submits analysis report to Principal, then Principal informs to teacher via confidential report. The confidential report contains the category grade points obtained by the faculty. This report is used to understand the strong and weak areas of teachers. Accordingly necessary steps to be taken are suggested as well as discussed by the Principal. Suggestion boxes are kept for informal feedback from Parents. Formal feedbacks from alumni is also obtained and analyzed. The analyzed report is communicated to the Principal by feedback committee. The Principal in turn has interaction with the management on relevant issues. The analyzed report is also discussed in meetings of IQAC and head of the departments. Each teacher is then asked to write an action taken report about the changes brought by them. If the reports of some teachers point out some major lacunae, the Principal counsels these teachers and keeps a track of their performance.