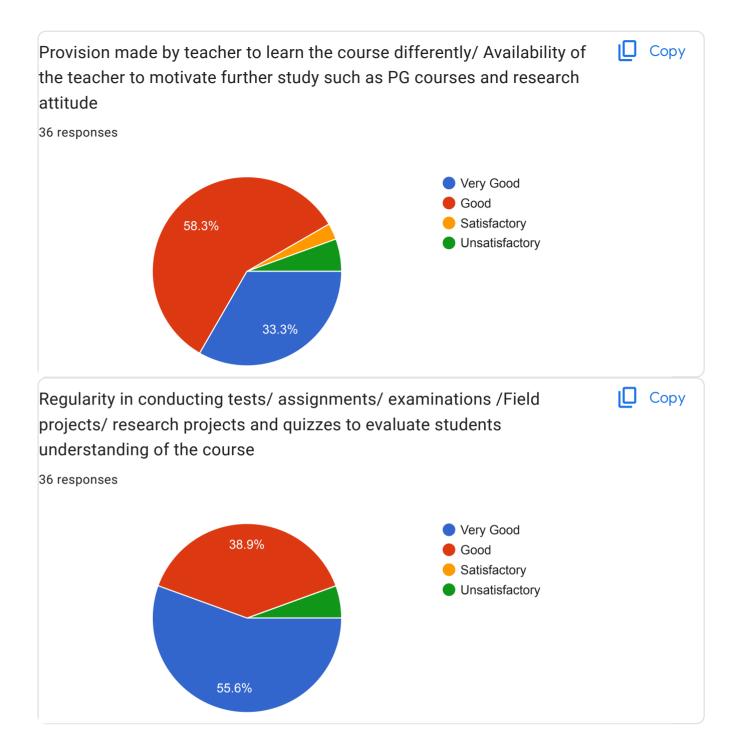

|  |  |
| Yadav Rasika Ramchandra                                  |  |  |  |  |
| No change                                                |  |  |  |  |
| Give all syllabus                                        |  |  |  |  |
| No any suggestion                                        |  |  |  |  |
| Good learning                                            |  |  |  |  |
| Nothing,any                                              |  |  |  |  |
| Yes,I will think about                                   |  |  |  |  |
| Yes, I will think about                                  |  |  |  |  |
| NA                                                       |  |  |  |  |

This content is neither created nor endorsed by Google. Report Abuse - Terms of Service - Privacy Policy

### Google Forms













Departmental Feedback On Cource









This content is neither created nor endorsed by Google. <u>Report Abuse</u> - <u>Terms of Service</u> - <u>Privacy Policy</u>

Google Forms

# Department of ECS

94 responses

**Publish analytics** 

#### Name of the Student

94 responses

Khandekar pratiksha tukaram

Manisha Hari Bandagar

Suraj Sunil pingale

Pawar Arati Popat

Sarak Vidya krushandev

Manisha Hari Bandagar

Rohini Samadhan chavan

Dhole Bhagyesh Vijaykumar

Bhosale Rahul

Vishal Shivaji kawade

Narale Ganesh Gangaram

Pravin Hipparkar

Mahaveer babu kambale

kamblr aditya umesh

Kharat Latika Mhalappa

Bansode Sneha Vilas

Mali puja dhondiba

Vagare Sonali Gangaram

Sadigale Bhakti Prakash

Swaraj Babanrao Ghadage

Isha Sambhaji sawant

Shubham Hanmant Patil

Sahil Salim Tambo