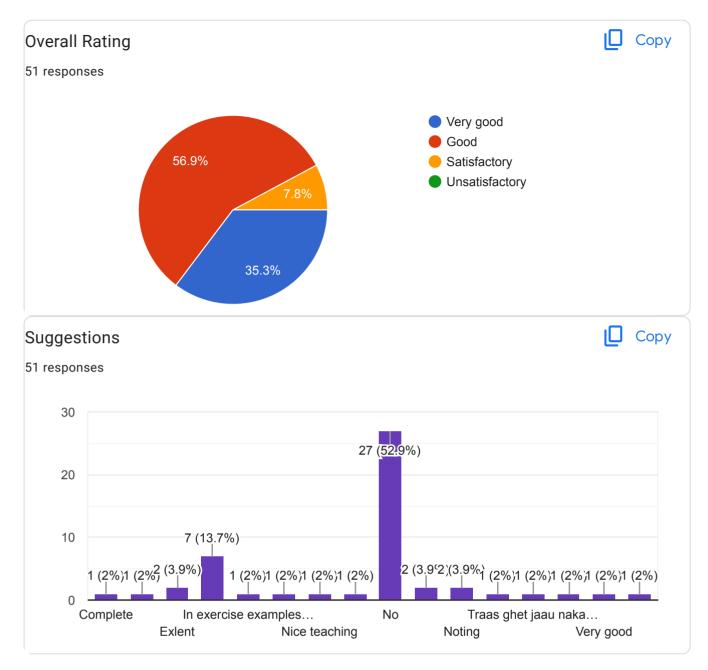

### **Annual Report Feedback Committee 2022-23**

The IQAC is made available online feedback forms to collect feedback on Syllabus, infrastructures, extension activities and teachers performance on teaching learning and evaluation process by the students. The IQAC has also made available online feedback forms on syllabus and overall performance of the college by ex student, Teacher, subject expert Industrial expert The College has constituted feedback committee to conduct Feedbacks on assessment of faculty and supporting staff. The feedback committee also conducts feedbacks on syllabus of each course. The questionnaires are drafted by the IQAC and feedback committee. The feedback is categorized in four categories such as average, good, better and best. Students are asked to grade teachers on a these category under different aspects, like promptness, punctuality, use of reference books, understanding of their subject, innovative teaching aids like ICT and 3D different modules, interaction with student, knowledge, trick to develop logic, additional information beyond syllabus, scope of the subject etc, Feedback committee submits analysis report to Principal, then Principal informs to teacher via confidential report. The confidential report contains the category grade points obtained by the faculty. This report is used to understand the strong and weak areas of teachers. Accordingly necessary steps to be taken are suggested as well as discussed by the Principal. Suggestion boxes are kept for informal feedback from Parents. Formal feedbacks from alumni is also obtained and analyzed. The analyzed report is communicated to the Principal by feedback committee. The Principal in turn has interaction with the management on relevant issues. The analyzed report is also discussed in meetings of IQAC and head of the departments. Each teacher is then asked to write an action taken report about the changes brought by them. If the reports of some teachers point out some major lacunae, the Principal counsels these teachers and keeps a track of their performance.