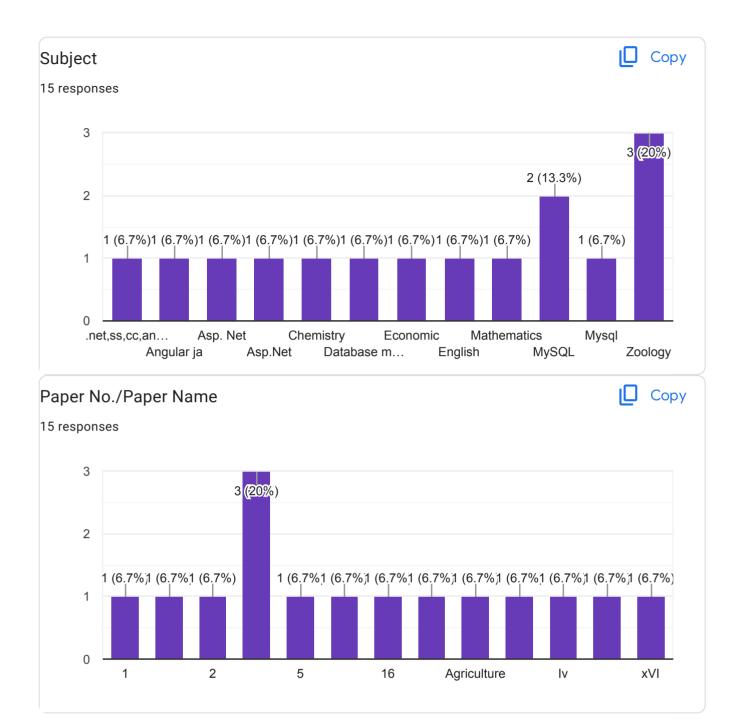

## Department of BCA

8 responses

#### Feedback of Employers about syllabus 15 responses **Publish analytics** Name of the Industrialist/Head of Firm/head of institute/CEO ıП Copy 15 responses 2 2 (13.3%) 1 (6.7%) (6.7%) (6.7%) (6.7%) (6.7%) (6.7%) 1 (6.7%) (6.7%) (6.7%) (6.7%) (6.7%) (6.7%) (6.7%) 1 0 Dr khandare mam Kolewale sir Sanjay mane Vidyan mahavidyal... Khandare Madam National Solapur Email ıШ Copy 15 responses 2 2 (13.3%)

#### Name of the Industry/firm/Institute

15 responses

Subject

Copy