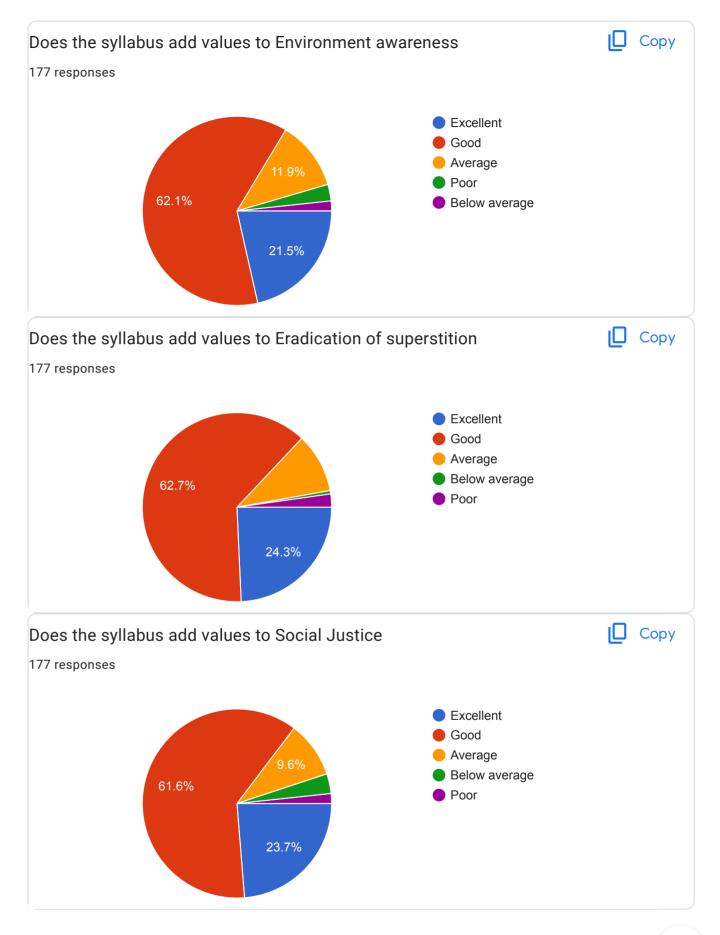

biology, animal behavior ,animal physiology, Applied zoology

PHP

Database management system

Organic chemistry batch

Web Technology

Linear algebra

**Discrete mathematics** 

**Digital electronics** 

Introduction of microcontroller and embelled system

Semester 5

Physics

C#

Php

Dbms

0s

Agriculture economic

English

Php

Web technology

Operating System

Digital electronic

Microcontroller & Embed system

District maths

Linear aljebra

Discrete maths

Object oriented programing language using c++

Zoology Paper- XIII

Zoology Paper- XIV

Zoology Paper- XV

Zoology Paper- XVI

Object oriented programming using c++

Linear algebra

Discrete mathematics

Digital Electronics and microprocessor

Introduction to microcontroller and embedded system

18 more responses are hidden







| Suggestion for the upgradation of syllabus |   |
|--------------------------------------------|---|
| 177 responses                              |   |
|                                            |   |
| Good                                       |   |
| Good                                       |   |
| Νο                                         |   |
|                                            |   |
| Yes                                        |   |
| _                                          |   |
| _                                          |   |
| Yes                                        |   |
|                                            |   |
| no                                         |   |
|                                            |   |
| Excellent