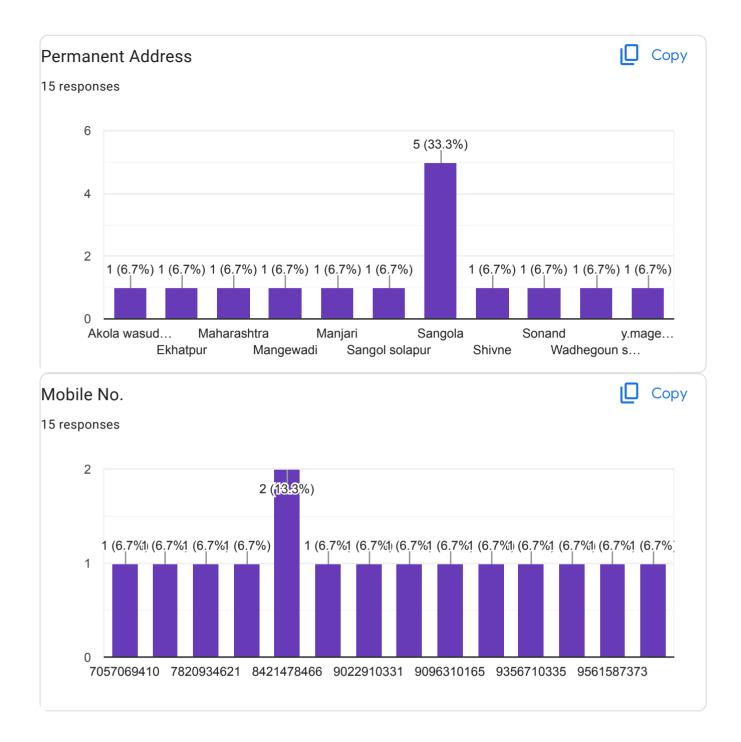

#### Feedback of Employers about syllabus 15 responses **Publish analytics** Name of the Industrialist/Head of Firm/head of institute/CEO ıП Copy 15 responses 2 2 (13.3%) 1 (6.7%) (6.7%) (6.7%) (6.7%) (6.7%) (6.7%) 1 (6.7%) (6.7%) (6.7%) (6.7%) (6.7%) (6.7%) (6.7%) 1 0 Dr khandare mam Kolewale sir Sanjay mane Vidyan mahavidyal... Khandare Madam National Solapur Email ıШ Copy 15 responses 2 2 (13.3%)

#### Name of the Industry/firm/Institute

15 responses

Subject

Copy

### Email

15 responses

Kamini masal shantilal

Bashira0910@gmail.com

Pwaghmode@gmail.com

ravirajshingare666@gmail.com

aniketnikam1501@gmail.com

Ishasawant781@Gmail.com