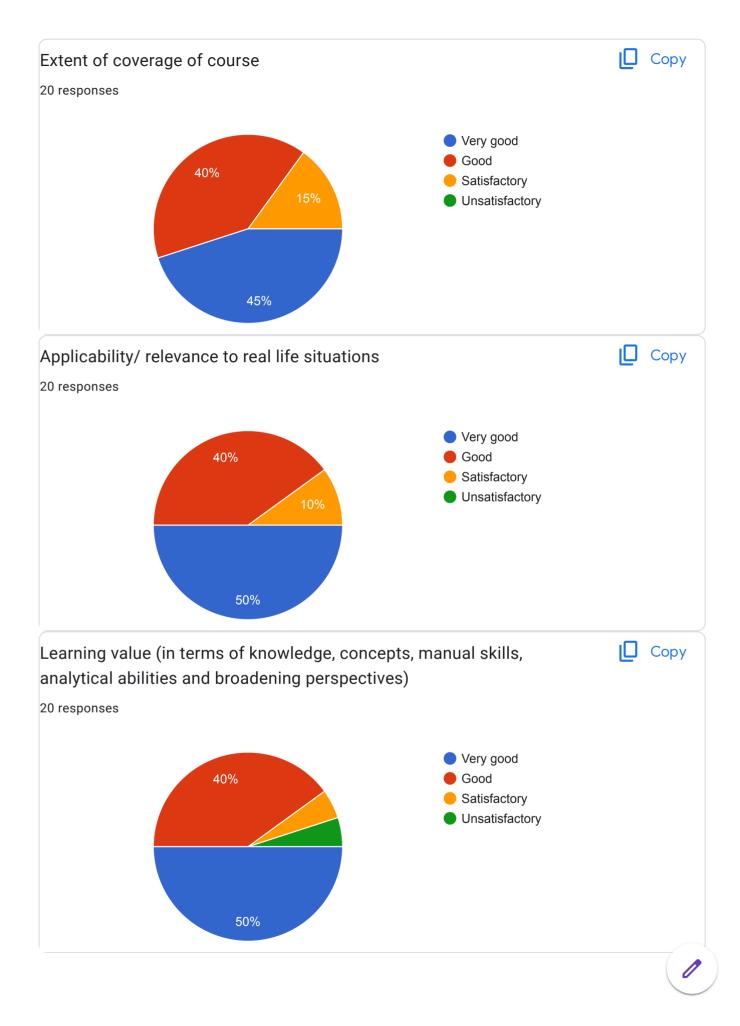

### **Annual Report Feedback Committee 2022-23**

The IQAC is made available online feedback forms to collect feedback on Syllabus, infrastructures, extension activities and teachers performance on teaching learning and evaluation process by the students. The IQAC has also made available online feedback forms on syllabus and overall performance of the college by ex student, Teacher, subject expert Industrial expert The College has constituted feedback committee to conduct Feedbacks on assessment of faculty and supporting staff. The feedback committee also conducts feedbacks on syllabus of each course. The questionnaires are drafted by the IQAC and feedback committee. The feedback is categorized in four categories such as average, good, better and best. Students are asked to grade teachers on a these category under different aspects, like promptness, punctuality, use of reference books, understanding of their subject, innovative teaching aids like ICT and 3D different modules, interaction with student, knowledge, trick to develop logic, additional information beyond syllabus, scope of the subject etc, Feedback committee submits analysis report to Principal, then Principal informs to teacher via confidential report. The confidential report contains the category grade points obtained by the faculty. This report is used to understand the strong and weak areas of teachers. Accordingly necessary steps to be taken are suggested as well as discussed by the Principal. Suggestion boxes are kept for informal feedback from Parents. Formal feedbacks from alumni is also obtained and analyzed. The analyzed report is communicated to the Principal by feedback committee. The Principal in turn has interaction with the management on relevant issues. The analyzed report is also discussed in meetings of IQAC and head of the departments. Each teacher is then asked to write an action taken report about the changes brought by them. If the reports of some teachers point out some major lacunae, the Principal counsels these teachers and keeps a track of their performance.