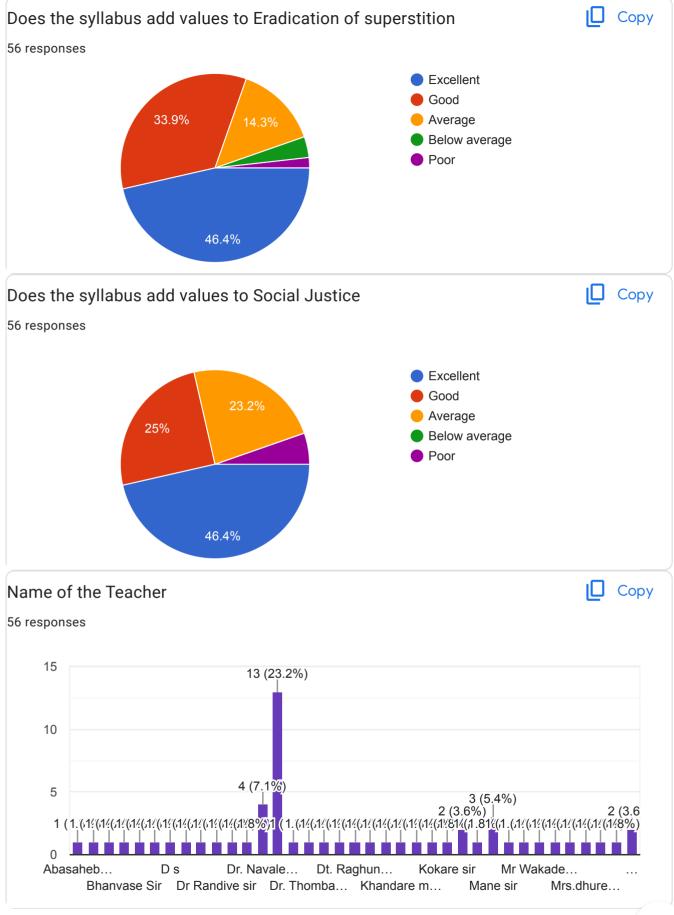

#### Feedback Report on curriculum:

The College follows the curriculum set down by the Board of Studies Punyashlok Ahilyadevi Holkar Solapur University, Solapur. Some of faculty members are a part of BOS and become a part of reviewing and framing the syllabus. Online Feedbacks on curriculum are collected from students, parents, alumni, and are reflected through BOS to university if any suggestions given by students, parents, alumni. This year IQAC and feedback committee has taken more efforts to collect more and more feedbacks. Result is that committee gets huge response of 8,563 from students. Some of faculty members are advoc members of BOS they also help in enrichment of syllabus.

Action Taken: 1) Suggestions given to faculty to use ICT as alternate or innovative methods of teaching and evaluation 2) Conducting interactive sessions to enhance teaching ability and proficiency 3) Five different committees are formulated by the College to organize awareness lectures to sensitize student towards environmental /social/Gender Issues. 4) An insight into the departmental activities and committee activities being conducted are discussed during the meeting with the Principal and IQAC and also an exchange of assistance required etc are discussed 5) All heads of the department are asked and suggested to strengthen remedial teaching practices: 6) Suggestion are given to all Heads of the department to prepare academic calendar and teaching plan to strengthen teaching process 7) Furthermore feedback data is mailed to all heads of the departments and are informed to take action on feedback about syllabus. 8) Feedback responses of some the departments are till less in numbers. Heads of all such departments are informed to increase the number of responses of students by creating awareness amongst the students.