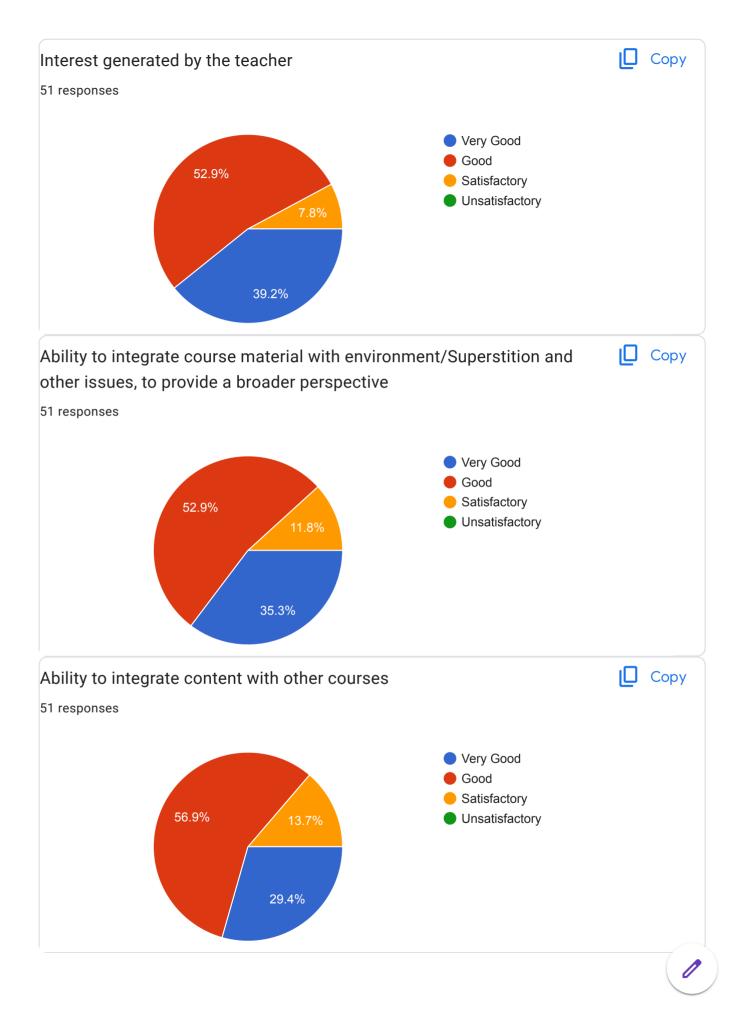

### **Annual Report Feedback Committee 2022-23**

The IQAC is made available online feedback forms to collect feedback on Syllabus, infrastructures, extension activities and teachers performance on teaching learning and evaluation process by the students. The IQAC has also made available online feedback forms on syllabus and overall performance of the college by ex student, Teacher, subject expert Industrial expert The College has constituted feedback committee to conduct Feedbacks on assessment of faculty and supporting staff. The feedback committee also conducts feedbacks on syllabus of each course. The questionnaires are drafted by the IQAC and feedback committee. The feedback is categorized in four categories such as average, good, better and best. Students are asked to grade teachers on a these category under different aspects, like promptness, punctuality, use of reference books, understanding of their subject, innovative teaching aids like ICT and 3D different modules, interaction with student, knowledge, trick to develop logic, additional information beyond syllabus, scope of the subject etc, Feedback committee submits analysis report to Principal, then Principal informs to teacher via confidential report. The confidential report contains the category grade points obtained by the faculty. This report is used to understand the strong and weak areas of teachers. Accordingly necessary steps to be taken are suggested as well as discussed by the Principal. Suggestion boxes are kept for informal feedback from Parents. Formal feedbacks from alumni is also obtained and analyzed. The analyzed report is communicated to the Principal by feedback committee. The Principal in turn has interaction with the management on relevant issues. The analyzed report is also discussed in meetings of IQAC and head of the departments. Each teacher is then asked to write an action taken report about the changes brought by them. If the reports of some teachers point out some major lacunae, the Principal counsels these teachers and keeps a track of their performance.