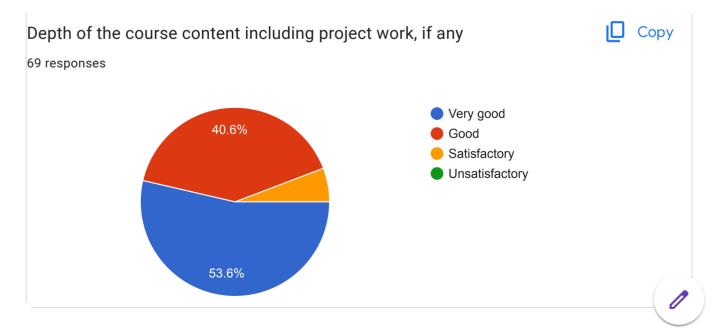

Sushil Randive

| Dr Khandare and dr randive                      |              |        |
|-------------------------------------------------|--------------|--------|
| dr. khandare mam                                |              |        |
| Dr .khandare madam                              |              |        |
| Dr khandare madam                               |              |        |
| Dr. Khandare Mam                                |              |        |
| Khandare Madam                                  |              |        |
| Khandare mam                                    |              |        |
| Randive                                         |              |        |
| Randive Sir                                     |              |        |
| S.N kandare.                                    |              |        |
| Supriya khandekar mam                           |              |        |
| Dr randive                                      |              |        |
| Basic concept and Knowledge base of the teacher |              | 🔲 Сору |
| 81 responses                                    |              |        |
|                                                 | Very Good    |        |
| 29.6%                                           | Good         |        |
|                                                 | Satisfactory |        |

66.7%

UnsatisfactoryExcellent

This content is neither created nor endorsed by Google. Report Abuse - Terms of Service - Privacy Policy