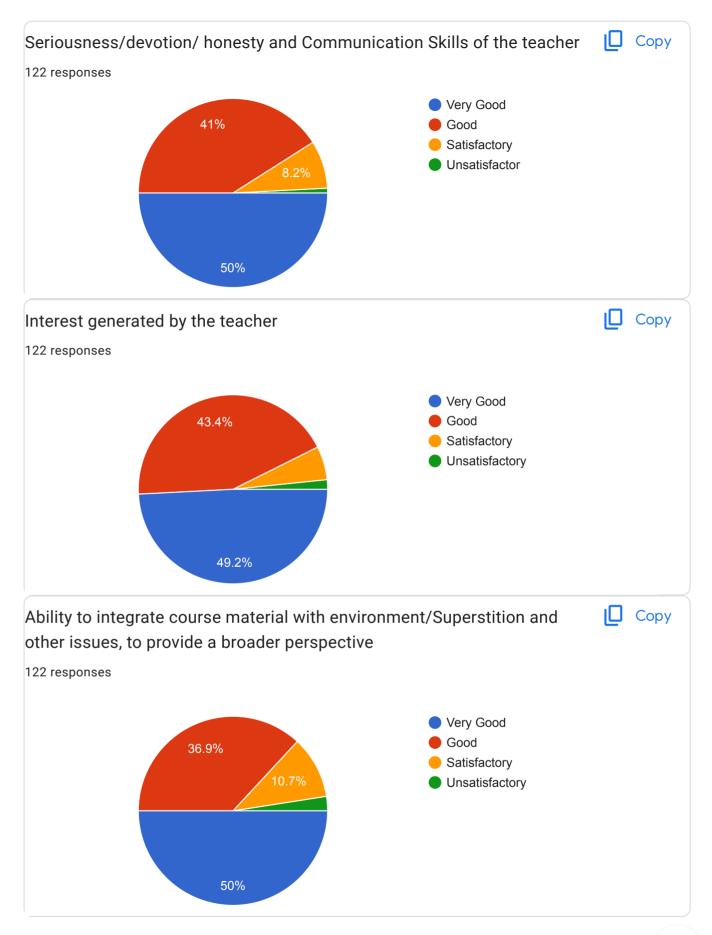

#### Suggestions

122 responses

No

No any suggestions

Good teaching

Yes

Good

Good