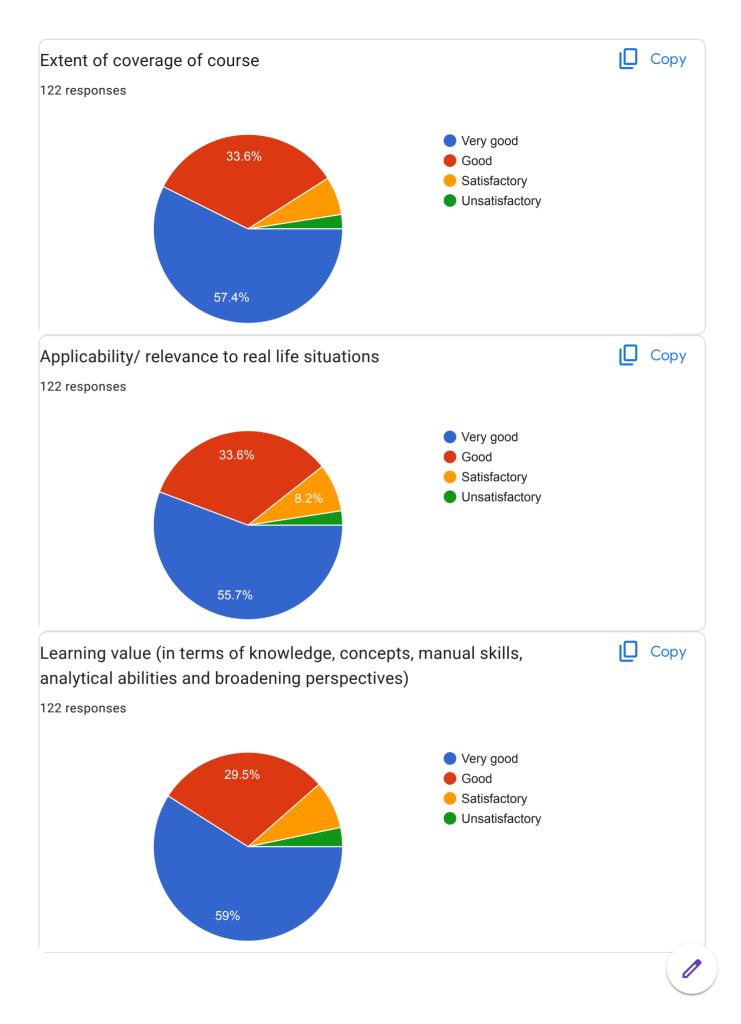

### **Annual Report Feedback Committee 2022-23**

The IQAC is made available online feedback forms to collect feedback on Syllabus, infrastructures, extension activities and teachers performance on teaching learning and evaluation process by the students. The IQAC has also made available online feedback forms on syllabus and overall performance of the college by ex student, Teacher, subject expert Industrial expert The College has constituted feedback committee to conduct Feedbacks on assessment of faculty and supporting staff. The feedback committee also conducts feedbacks on syllabus of each course. The questionnaires are drafted by the IQAC and feedback committee. The feedback is categorized in four categories such as average, good, better and best. Students are asked to grade teachers on a these category under different aspects, like promptness, punctuality, use of reference books, understanding of their subject, innovative teaching aids like ICT and 3D different modules, interaction with student, knowledge, trick to develop logic, additional information beyond syllabus, scope of the subject etc, Feedback committee submits analysis report to Principal, then Principal informs to teacher via confidential report. The confidential report contains the category grade points obtained by the faculty. This report is used to understand the strong and weak areas of teachers. Accordingly necessary steps to be taken are suggested as well as discussed by the Principal. Suggestion boxes are kept for informal feedback from Parents. Formal feedbacks from alumni is also obtained and analyzed. The analyzed report is communicated to the Principal by feedback committee. The Principal in turn has interaction with the management on relevant issues. The analyzed report is also discussed in meetings of IQAC and head of the departments. Each teacher is then asked to write an action taken report about the changes brought by them. If the reports of some teachers point out some major lacunae, the Principal counsels these teachers and keeps a track of their performance.