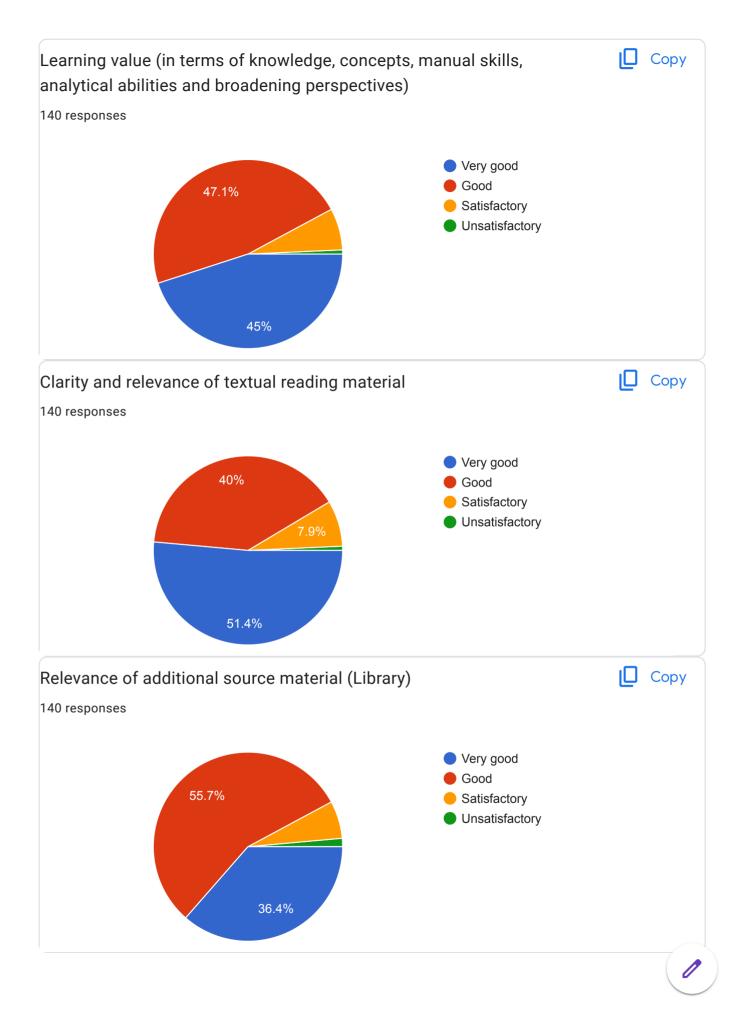

### **Annual Report Feedback Committee 2022-23**

The IQAC is made available online feedback forms to collect feedback on Syllabus, infrastructures, extension activities and teachers performance on teaching learning and evaluation process by the students. The IQAC has also made available online feedback forms on syllabus and overall performance of the college by ex student, Teacher, subject expert Industrial expert The College has constituted feedback committee to conduct Feedbacks on assessment of faculty and supporting staff. The feedback committee also conducts feedbacks on syllabus of each course. The questionnaires are drafted by the IQAC and feedback committee. The feedback is categorized in four categories such as average, good, better and best. Students are asked to grade teachers on a these category under different aspects, like promptness, punctuality, use of reference books, understanding of their subject, innovative teaching aids like ICT and 3D different modules, interaction with student, knowledge, trick to develop logic, additional information beyond syllabus, scope of the subject etc, Feedback committee submits analysis report to Principal, then Principal informs to teacher via confidential report. The confidential report contains the category grade points obtained by the faculty. This report is used to understand the strong and weak areas of teachers. Accordingly necessary steps to be taken are suggested as well as discussed by the Principal. Suggestion boxes are kept for informal feedback from Parents. Formal feedbacks from alumni is also obtained and analyzed. The analyzed report is communicated to the Principal by feedback committee. The Principal in turn has interaction with the management on relevant issues. The analyzed report is also discussed in meetings of IQAC and head of the departments. Each teacher is then asked to write an action taken report about the changes brought by them. If the reports of some teachers point out some major lacunae, the Principal counsels these teachers and keeps a track of their performance.