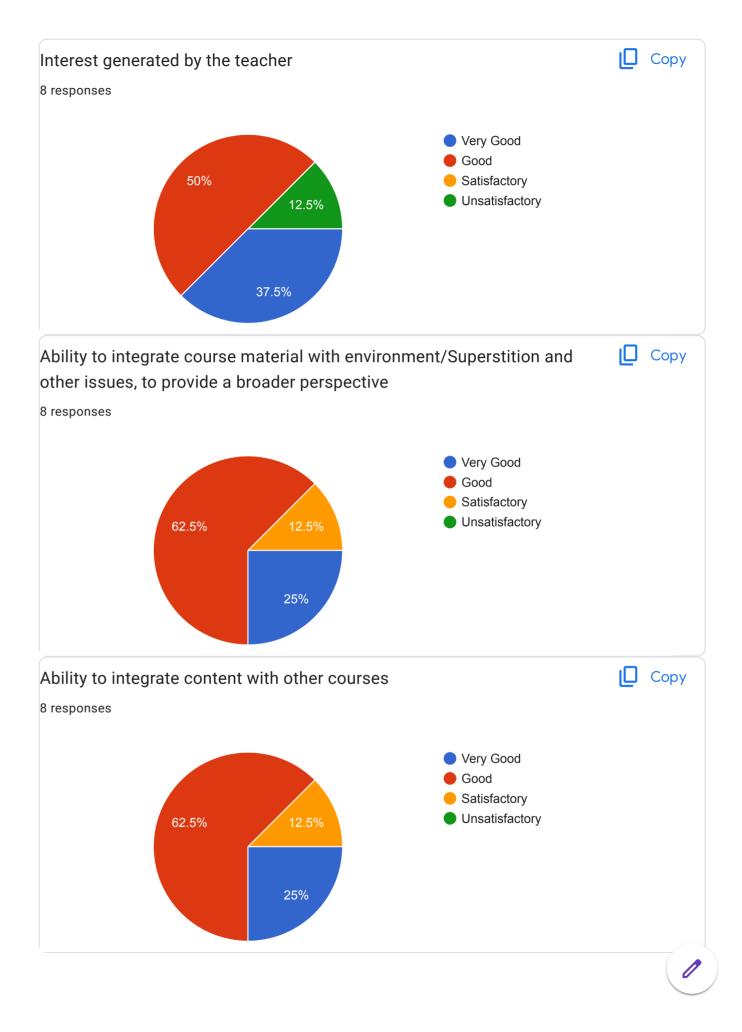

medial teaching practices: 6) Suggestion are given to all Heads of the department to prepare academic calendar and teaching plan to strengthen teaching process 7) Furthermore feedback data is mailed to all heads of the departments and are informed to take action on feedback about syllabus. 8) Feedback responses of some the departments are till less in numbers. Heads of all such departments are informed to increase the number of responses of students by creating awareness amongst the students.

**Feedback** Committee

**Co-Ordinato** 

Dr. S.S.A.Dhasade Coordinator, IQAC Dr. Ganpatrao Deshmukh Mahavidyalava. Sangola Tal. Sangela Dist. Solaput

Princi pal

Dr. Ganpatrao Deshmukh Mahavidyalaya Sangola Tal. Sangola Dist. Solapur

## Department of BCA

8 responses

### Publish analytics













Departmental Feedback On Cource









This content is neither created nor endorsed by Google. <u>Report Abuse</u> - <u>Terms of Service</u> - <u>Privacy Policy</u>

Google Forms

# Department of Botany

334 responses

**Publish analytics** 

### Name of the Student

334 responses

Chandanshive Akanksha Tanaji

Nakate Dhanashri Bharat

Mali swati jalindar

Gadade Akshada Bira

Kharat Mahesh Bharat

Patil pallavi mahipati

Bhagyashri Ramchandra Margar

Shinde Dipali Dadasaheb

Shinde Sonali Sitaram

Sawant shravani bandopant

Chandole Dhanashri Khandu

Ghorpade tejasvi tanaji

Hajare Damodar Pintu

Misal Nikita Nana

Hake Monika Mhalappa

Ghadage Dipali Kakaso

Bokade vishal mahadev

Lendave Priya sitaram

Nagane Rutuja Hanumant

Anuse swati chandrakant

Dupade anjali shantilal

Ran