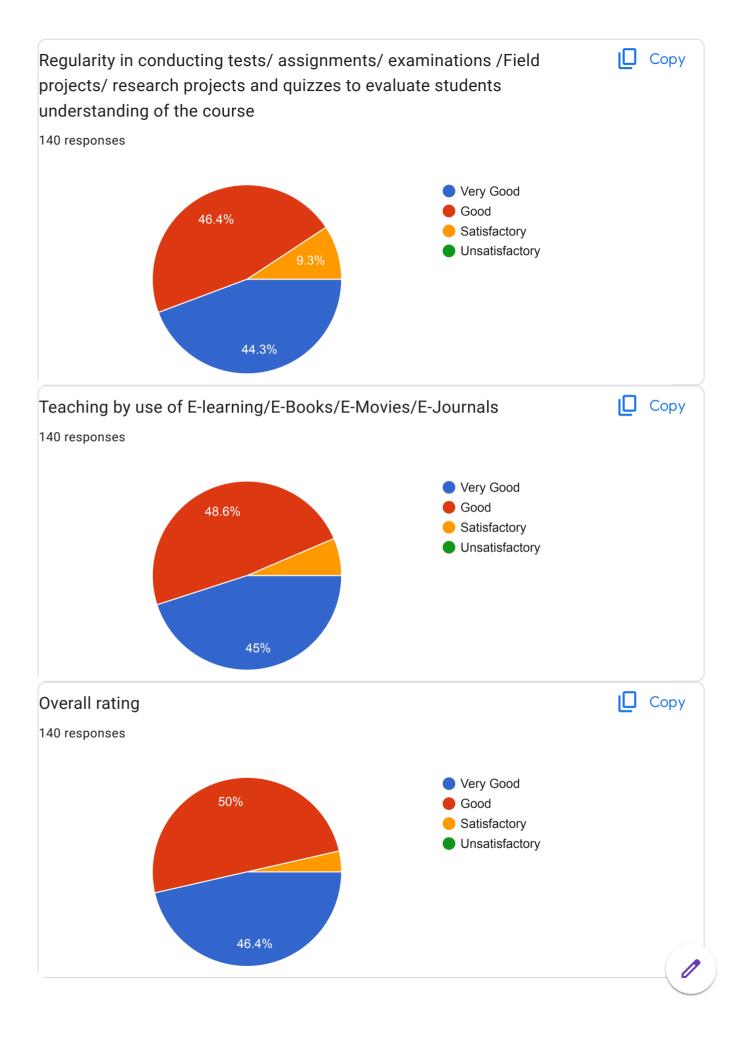

### **Annual Report Feedback Committee 2022-23**

The IQAC is made available online feedback forms to collect feedback on Syllabus, infrastructures, extension activities and teachers performance on teaching learning and evaluation process by the students. The IQAC has also made available online feedback forms on syllabus and overall performance of the college by ex student, Teacher, subject expert Industrial expert The College has constituted feedback committee to conduct Feedbacks on assessment of faculty and supporting staff. The feedback committee also conducts feedbacks on syllabus of each course. The questionnaires are drafted by the IQAC and feedback committee. The feedback is categorized in four categories such as average, good, better and best. Students are asked to grade teachers on a these category under different aspects, like promptness, punctuality, use of reference books, understanding of their subject, innovative teaching aids like ICT and 3D different modules, interaction with student, knowledge, trick to develop logic, additional information beyond syllabus, scope of the subject etc, Feedback committee submits analysis report to Principal, then Principal informs to teacher via confidential report. The confidential report contains the category grade points obtained by the faculty. This report is used to understand the strong and weak areas of teachers. Accordingly necessary steps to be taken are suggested as well as discussed by the Principal. Suggestion boxes are kept for informal feedback from Parents. Formal feedbacks from alumni is also obtained and analyzed. The analyzed report is communicated to the Principal by feedback committee. The Principal in turn has interaction with the management on relevant issues. The analyzed report is also discussed in meetings of IQAC and head of the departments. Each teacher is then asked to write an action taken report about the changes brought by them. If the reports of some teachers point out some major lacunae, the Principal counsels these teachers and keeps a track of their performance.