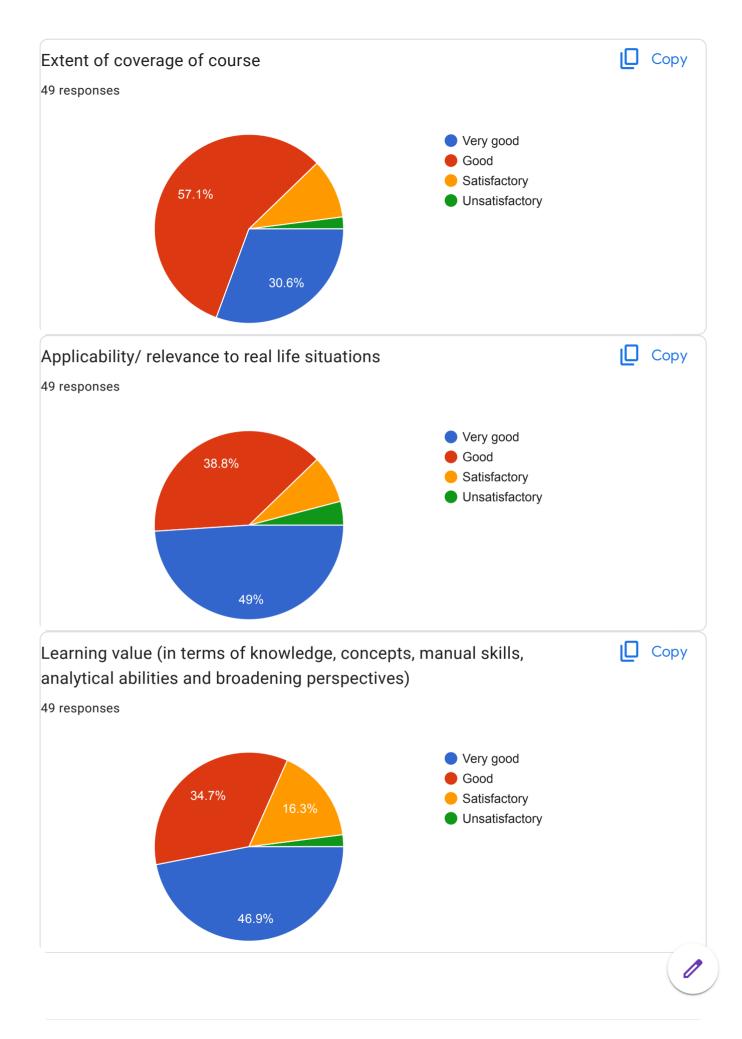

### **Annual Report Feedback Committee 2022-23**

The IQAC is made available online feedback forms to collect feedback on Syllabus, infrastructures, extension activities and teachers performance on teaching learning and evaluation process by the students. The IQAC has also made available online feedback forms on syllabus and overall performance of the college by ex student, Teacher, subject expert Industrial expert The College has constituted feedback committee to conduct Feedbacks on assessment of faculty and supporting staff. The feedback committee also conducts feedbacks on syllabus of each course. The questionnaires are drafted by the IQAC and feedback committee. The feedback is categorized in four categories such as average, good, better and best. Students are asked to grade teachers on a these category under different aspects, like promptness, punctuality, use of reference books, understanding of their subject, innovative teaching aids like ICT and 3D different modules, interaction with student, knowledge, trick to develop logic, additional information beyond syllabus, scope of the subject etc, Feedback committee submits analysis report to Principal, then Principal informs to teacher via confidential report. The confidential report contains the category grade points obtained by the faculty. This report is used to understand the strong and weak areas of teachers. Accordingly necessary steps to be taken are suggested as well as discussed by the Principal. Suggestion boxes are kept for informal feedback from Parents. Formal feedbacks from alumni is also obtained and analyzed. The analyzed report is communicated to the Principal by feedback committee. The Principal in turn has interaction with the management on relevant issues. The analyzed report is also discussed in meetings of IQAC and head of the departments. Each teacher is then asked to write an action taken report about the changes brought by them. If the reports of some teachers point out some major lacunae, the Principal counsels these teachers and keeps a track of their performance.