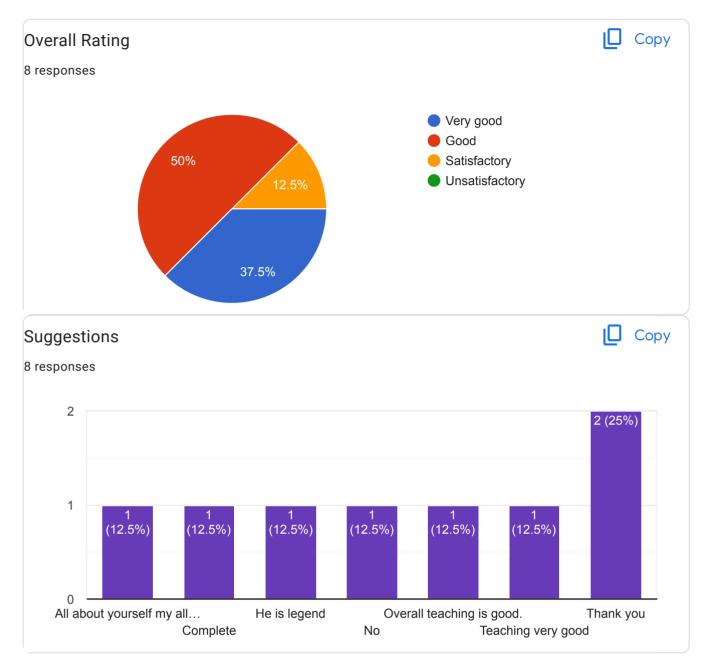

given to all Heads of the department to prepare academic calendar and teaching plan to strengthen teaching process 7) Furthermore feedback data is mailed to all heads of the departments and are informed to take action on feedback about syllabus. 8) Feedback responses of some the departments are till less in numbers. Heads of all such departments are informed to increase the number of responses of students by creating awareness amongst the students.

**Feedback** Committee

**Co-Ordinato** 

Dr. S.S.A.Dhasade Coordinator, IQAC Dr. Ganpatrao Deshmukh Mahavidyalava. Sangola Tal. Sangela Dist. Solaput

Princi pal

Dr. Ganpatrao Deshmukh Mahavidyalaya Sangola Tal. Sangola Dist. Solapur

## Department of BCA

8 responses

### Publish analytics













Departmental Feedback On Cource









This content is neither created nor endorsed by Google. <u>Report Abuse</u> - <u>Terms of Service</u> - <u>Privacy Policy</u>

Google Forms

# Department of Botany

334 responses

**Publish analytics** 

### Name of the Student

334 responses

Chandanshive Akanksha Tanaji

Nakate Dhanashri Bharat

Mali swati jalindar

Gadade Akshada Bira

Kharat Mahesh Bharat

Patil pallavi mahipati

Bhagyashri Ramchandra Margar

Shinde Dipali Dadasaheb

Shinde Sonali Sitaram

Sawant shravani bandopant

Chandole Dhanashri Khandu

Ghorpade tejasvi tanaji

Hajare Damodar Pintu

Misal Nikita Nana

Hake Monika Mhalappa

Ghadage Dipali Kakaso

Bokade vishal mahadev

Lendave Priya sitaram

Nagane Rutuja Hanumant

Anuse swati chandrakant

Dupade anjali shantilal

Ranjit Maruti Gangalmale

Chavan snehal appa

Sh