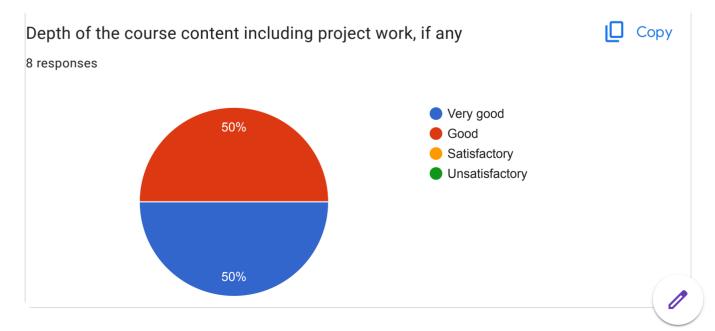

n are given to all Heads of the department to prepare academic calendar and teaching plan to strengthen teaching process 7) Furthermore feedback data is mailed to all heads of the departments and are informed to take action on feedback about syllabus. 8) Feedback responses of some the departments are till less in numbers. Heads of all such departments are informed to increase the number of responses of students by creating awareness amongst the students.

**Feedback** Committee

**Co-Ordinato** 

Dr. S.S.A.Dhasade Coordinator, IQAC Dr. Ganpatrao Deshmukh Mahavidyalava. Sangola Tal. Sangela Dist. Solaput

Princi pal

Dr. Ganpatrao Deshmukh Mahavidyalaya Sangola Tal. Sangola Dist. Solapur

## Department of BCA

8 responses

### Publish analytics













Departmental Feedback On Cource









This content is neither created nor endorsed by Google. <u>Report Abuse</u> - <u>Terms of Service</u> - <u>Privacy Policy</u>

Google Forms

# Department of Botany

334 responses

**Publish analytics** 

### Name of the Student

334 responses

Chandanshive Akanksha Tanaji

Nakate Dhanashri Bharat

Mali swati jalindar

Gadade Akshada Bira

Kharat Mahesh Bharat

Patil pallavi mahipati

Bhagyashri Ramchandra Margar

Shinde Dipali Dadasaheb

Shinde Sonali Sitaram

Sawant shravani bandopant

Chandole Dhanashri Khandu

Ghorpade tejasvi tanaji

Hajare Damodar Pintu

Misal Nikita Nana

Hake Monika Mhalappa

Ghadage Dipali Kakaso

Bokade vishal mahadev

Lendave Priya sitaram

Nagane Rutuja Hanumant

Anuse swati chandrakant

Dupade anjali shantilal

Ranjit Maruti Gangalmale

Chavan snehal ap