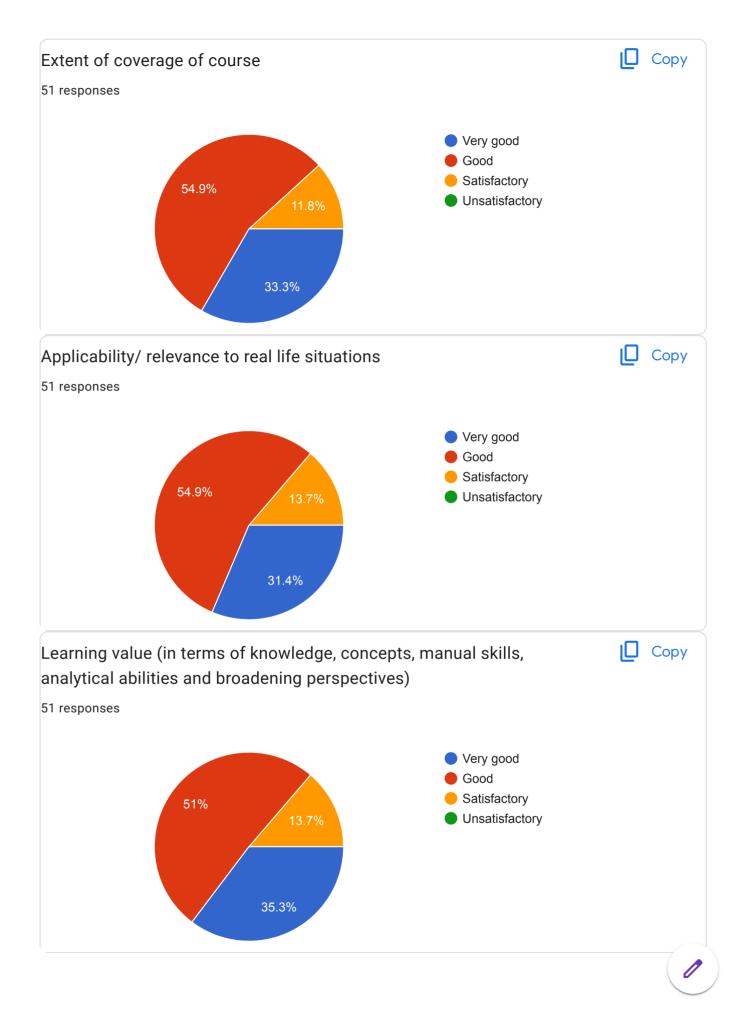

### **Annual Report Feedback Committee 2022-23**

The IQAC is made available online feedback forms to collect feedback on Syllabus, infrastructures, extension activities and teachers performance on teaching learning and evaluation process by the students. The IQAC has also made available online feedback forms on syllabus and overall performance of the college by ex student, Teacher, subject expert Industrial expert The College has constituted feedback committee to conduct Feedbacks on assessment of faculty and supporting staff. The feedback committee also conducts feedbacks on syllabus of each course. The questionnaires are drafted by the IQAC and feedback committee. The feedback is categorized in four categories such as average, good, better and best. Students are asked to grade teachers on a these category under different aspects, like promptness, punctuality, use of reference books, understanding of their subject, innovative teaching aids like ICT and 3D different modules, interaction with student, knowledge, trick to develop logic, additional information beyond syllabus, scope of the subject etc, Feedback committee submits analysis report to Principal, then Principal informs to teacher via confidential report. The confidential report contains the category grade points obtained by the faculty. This report is used to understand the strong and weak areas of teachers. Accordingly necessary steps to be taken are suggested as well as discussed by the Principal. Suggestion boxes are kept for informal feedback from Parents. Formal feedbacks from alumni is also obtained and analyzed. The analyzed report is communicated to the Principal by feedback committee. The Principal in turn has interaction with the management on relevant issues. The analyzed report is also discussed in meetings of IQAC and head of the departments. Each teacher is then asked to write an action taken report about the changes brought by them. If the reports of some teachers point out some major lacunae, the Principal counsels these teachers and keeps a track of their performance.