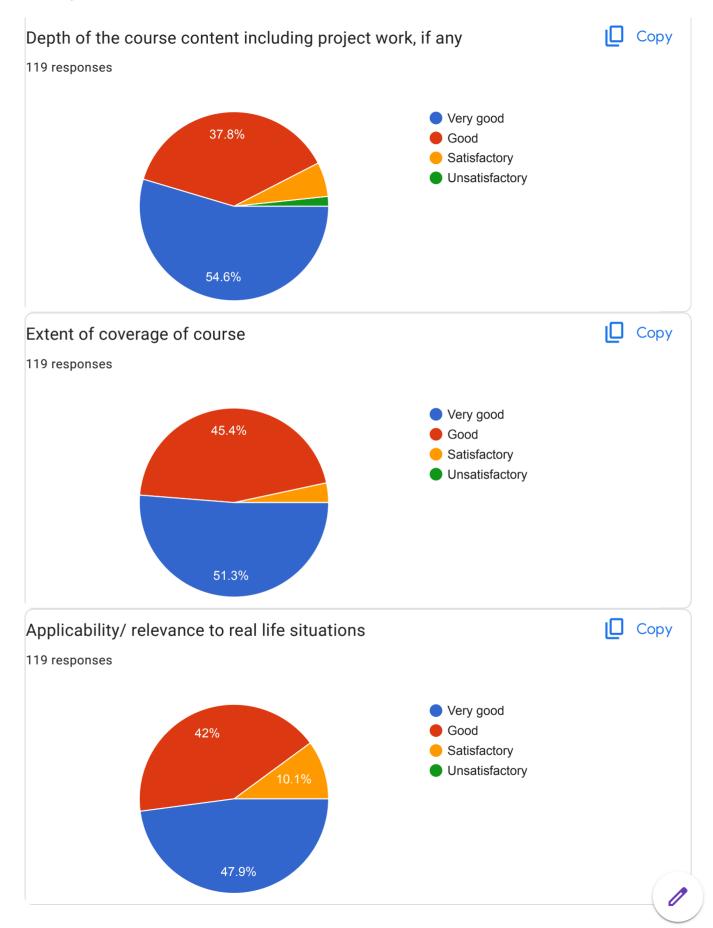

### **Annual Report Feedback Committee 2022-23**

The IQAC is made available online feedback forms to collect feedback on Syllabus, infrastructures, extension activities and teachers performance on teaching learning and evaluation process by the students. The IQAC has also made available online feedback forms on syllabus and overall performance of the college by ex student, Teacher, subject expert Industrial expert The College has constituted feedback committee to conduct Feedbacks on assessment of faculty and supporting staff. The feedback committee also conducts feedbacks on syllabus of each course. The questionnaires are drafted by the IQAC and feedback committee. The feedback is categorized in four categories such as average, good, better and best. Students are asked to grade teachers on a these category under different aspects, like promptness, punctuality, use of reference books, understanding of their subject, innovative teaching aids like ICT and 3D different modules, interaction with student, knowledge, trick to develop logic, additional information beyond syllabus, scope of the subject etc, Feedback committee submits analysis report to Principal, then Principal informs to teacher via confidential report. The confidential report contains the category grade points obtained by the faculty. This report is used to understand the strong and weak areas of teachers. Accordingly necessary steps to be taken are suggested as well as discussed by the Principal. Suggestion boxes are kept for informal feedback from Parents. Formal feedbacks from alumni is also obtained and analyzed. The analyzed report is communicated to the Principal by feedback committee. The Principal in turn has interaction with the management on relevant issues. The analyzed report is also discussed in meetings of IQAC and head of the departments. Each teacher is then asked to write an action taken report about the changes brought by them. If the reports of some teachers point out some major lacunae, the Principal counsels these teachers and keeps a track of their performance.