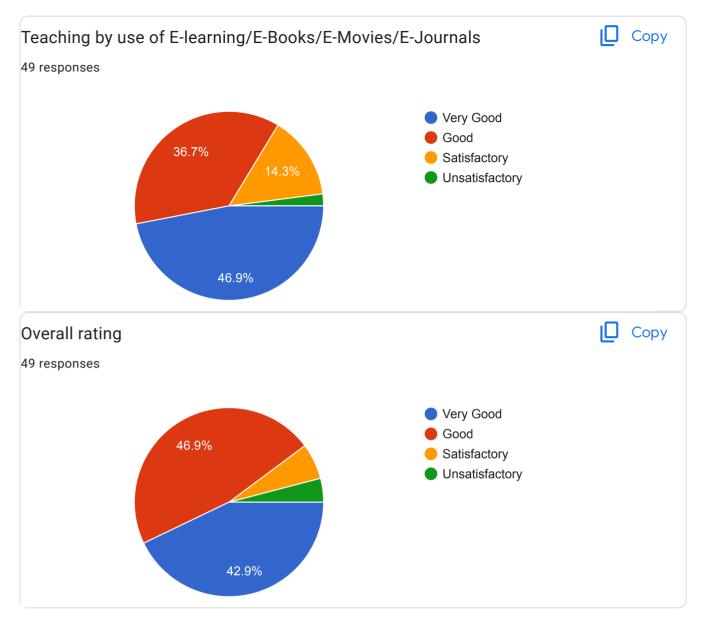

### **Annual Report Feedback Committee 2022-23**

The IQAC is made available online feedback forms to collect feedback on Syllabus, infrastructures, extension activities and teachers performance on teaching learning and evaluation process by the students. The IQAC has also made available online feedback forms on syllabus and overall performance of the college by ex student, Teacher, subject expert Industrial expert The College has constituted feedback committee to conduct Feedbacks on assessment of faculty and supporting staff. The feedback committee also conducts feedbacks on syllabus of each course. The questionnaires are drafted by the IQAC and feedback committee. The feedback is categorized in four categories such as average, good, better and best. Students are asked to grade teachers on a these category under different aspects, like promptness, punctuality, use of reference books, understanding of their subject, innovative teaching aids like ICT and 3D different modules, interaction with student, knowledge, trick to develop logic, additional information beyond syllabus, scope of the subject etc, Feedback committee submits analysis report to Principal, then Principal informs to teacher via confidential report. The confidential report contains the category grade points obtained by the faculty. This report is used to understand the strong and weak areas of teachers. Accordingly necessary steps to be taken are suggested as well as discussed by the Principal. Suggestion boxes are kept for informal feedback from Parents. Formal feedbacks from alumni is also obtained and analyzed. The analyzed report is communicated to the Principal by feedback committee. The Principal in turn has interaction with the management on relevant issues. The analyzed report is also discussed in meetings of IQAC and head of the departments. Each teacher is then asked to write an action taken report about the changes brought by them. If the reports of some teachers point out some major lacunae, the Principal counsels these teachers and keeps a track of their performance.