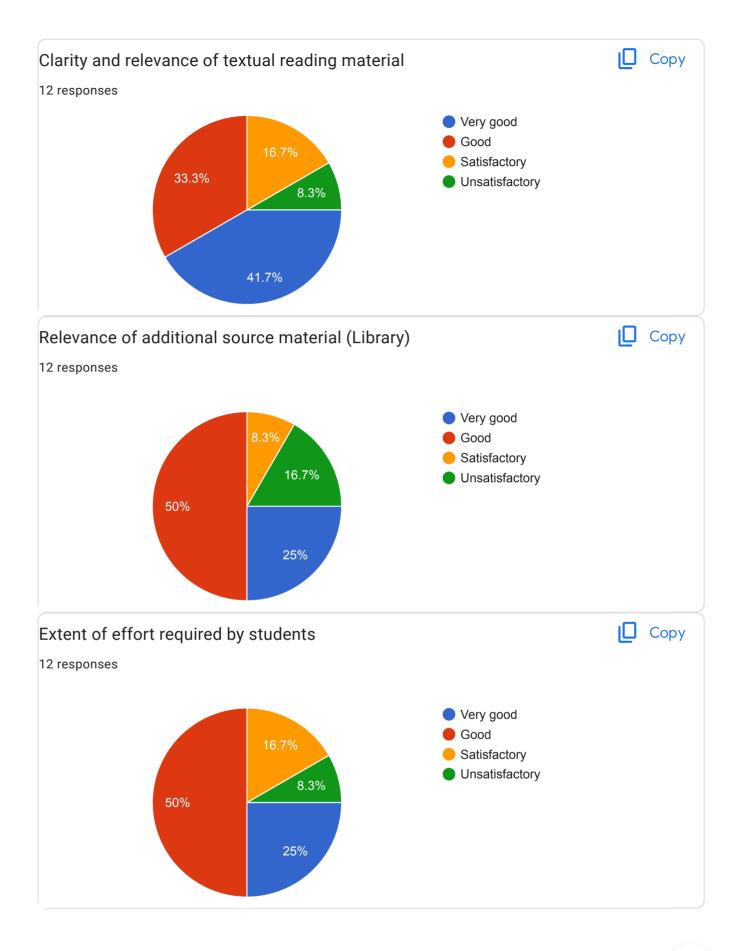

#### Feedback Report on curriculum:

The College follows the curriculum set down by the Board of Studies Punyashlok Ahilyadevi Holkar Solapur University, Solapur. Some of faculty members are a part of BOS and become a part of reviewing and framing the syllabus. Online Feedbacks on curriculum are collected from students, parents, alumni, and are reflected through BOS to university if any suggestions given by students, parents, alumni. This year IQAC and feedback committee has taken more efforts to collect more and more feedbacks. Result is that committee gets huge response of 8,563 from students. Some of faculty members are advoc members of BOS they also help in enrichment of syllabus.

Action Taken: 1) Suggestions given to faculty to use ICT as alternate or innovative methods of teaching and evaluation 2) Conducting interactive sessions to enhance teaching ability and proficiency 3) Five different committees are formulated by the College to organize awareness lectures to sensitize student towards environmental /social/Gender Issues. 4) An insight into the departmental activities and committee activities being conducted are discussed during the meeting with the Principal and IQAC and also an exchange of assistance required etc are discussed 5) All heads of the department are asked and suggested to strengthen remedial teaching practices: 6) Suggestion are given to all Heads of the department to prepare academic calendar and teaching plan to strengthen teaching process 7) Furthermore feedback data is mailed to all heads of the departments and are informed to take action on feedback about syllabus. 8) Feedback responses of some the departments are till less in numbers. Heads of all such departments are informed to increase the number of responses of students by creating awareness amongst the students.