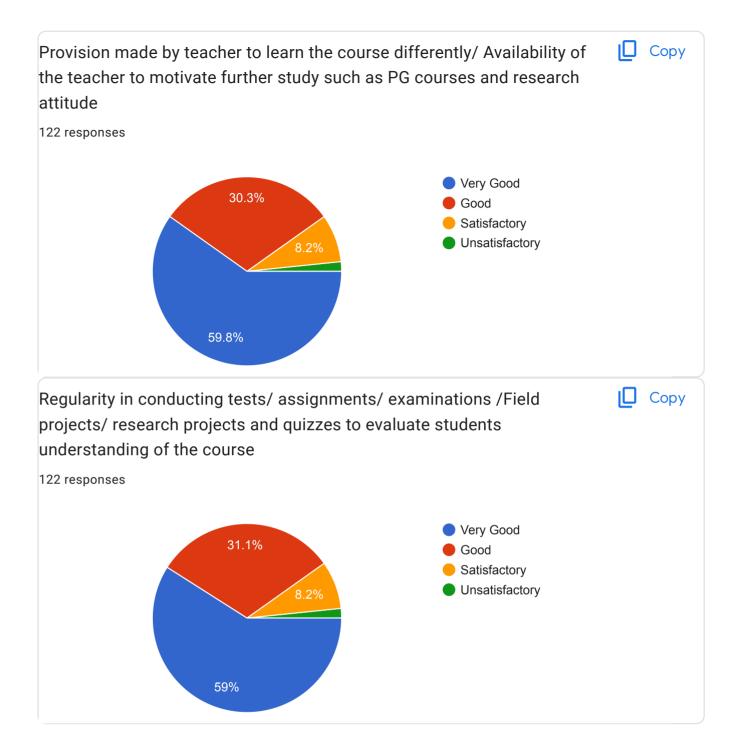

### **Annual Report Feedback Committee 2022-23**

The IQAC is made available online feedback forms to collect feedback on Syllabus, infrastructures, extension activities and teachers performance on teaching learning and evaluation process by the students. The IQAC has also made available online feedback forms on syllabus and overall performance of the college by ex student, Teacher, subject expert Industrial expert The College has constituted feedback committee to conduct Feedbacks on assessment of faculty and supporting staff. The feedback committee also conducts feedbacks on syllabus of each course. The questionnaires are drafted by the IQAC and feedback committee. The feedback is categorized in four categories such as average, good, better and best. Students are asked to grade teachers on a these category under different aspects, like promptness, punctuality, use of reference books, understanding of their subject, innovative teaching aids like ICT and 3D different modules, interaction with student, knowledge, trick to develop logic, additional information beyond syllabus, scope of the subject etc, Feedback committee submits analysis report to Principal, then Principal informs to teacher via confidential report. The confidential report contains the category grade points obtained by the faculty. This report is used to understand the strong and weak areas of teachers. Accordingly necessary steps to be taken are suggested as well as discussed by the Principal. Suggestion boxes are kept for informal feedback from Parents. Formal feedbacks from alumni is also obtained and analyzed. The analyzed report is communicated to the Principal by feedback committee. The Principal in turn has interaction with the management on relevant issues. The analyzed report is also discussed in meetings of IQAC and head of the departments. Each teacher is then asked to write an action taken report about the changes brought by them. If the reports of some teachers point out some major lacunae, the Principal counsels these teachers and keeps a track of their performance.