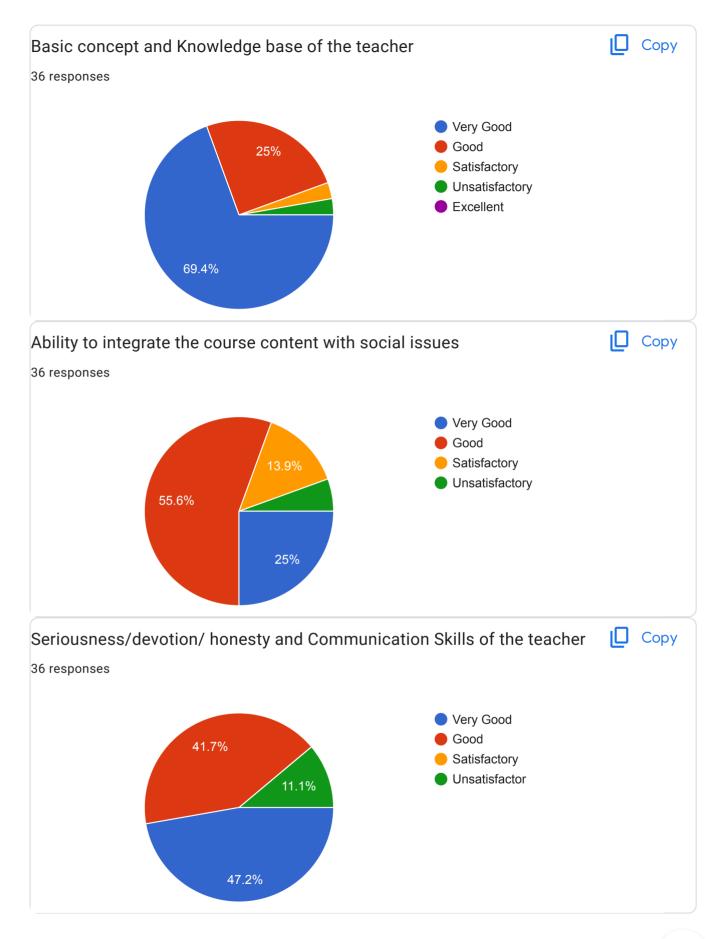

|  |  |  |  |
| Yadav Rasika Ramchandra                                  |  |  |  |  |
| No change                                                |  |  |  |  |
| Give all syllabus                                        |  |  |  |  |
| No any suggestion                                        |  |  |  |  |
| Good learning                                            |  |  |  |  |
| Nothing,any                                              |  |  |  |  |
| Yes,I will think about                                   |  |  |  |  |
| Yes, I will think about                                  |  |  |  |  |
| NA                                                       |  |  |  |  |

This content is neither created nor endorsed by Google. Report Abuse - Terms of Service - Privacy Policy

### Google Forms













Departmental Feedback On Cource









This content is neither created nor endorsed by Google. <u>Report Abuse</u> - <u>Terms of Service</u> - <u>Privacy Policy</u>

Google Forms

# Department of ECS

94 responses

**Publish analytics** 

#### Name of the Student

94 responses

Khandekar pratiksha tukaram

Manisha Hari Bandagar

Suraj Sunil pingale

Pawar Arati Popat

Sarak Vidya krushandev

Manisha Hari Bandagar

Rohini Samadhan chavan

Dhole Bhagyesh Vijaykumar

Bhosale Rahul

Vishal Shivaji kawade

Narale Ganesh Gangaram

Pravin Hipparkar

Mahaveer babu kambale

kamblr aditya umesh

Kharat Latika Mhalappa

Bansode Sneha Vilas

Mali puja dhondiba

Vagare Sonali Gangaram

Sadigale Bhakti Prakash

Swaraj Babanrao Ghadage

Isha Sambhaji sawant

Shubham Hanmant Patil

Sahil Salim T