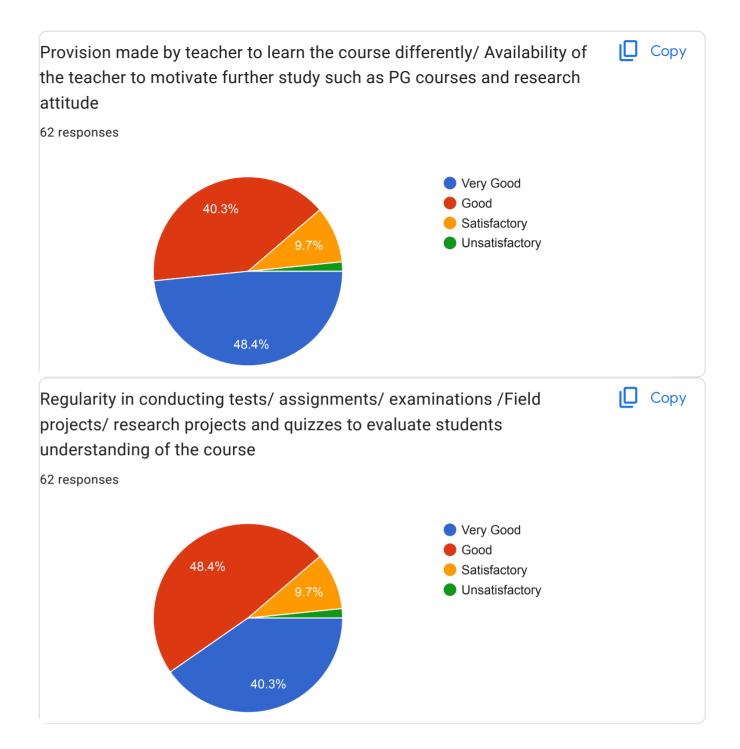

### **Annual Report Feedback Committee 2022-23**

The IQAC is made available online feedback forms to collect feedback on Syllabus, infrastructures, extension activities and teachers performance on teaching learning and evaluation process by the students. The IQAC has also made available online feedback forms on syllabus and overall performance of the college by ex student, Teacher, subject expert Industrial expert The College has constituted feedback committee to conduct Feedbacks on assessment of faculty and supporting staff. The feedback committee also conducts feedbacks on syllabus of each course. The questionnaires are drafted by the IQAC and feedback committee. The feedback is categorized in four categories such as average, good, better and best. Students are asked to grade teachers on a these category under different aspects, like promptness, punctuality, use of reference books, understanding of their subject, innovative teaching aids like ICT and 3D different modules, interaction with student, knowledge, trick to develop logic, additional information beyond syllabus, scope of the subject etc, Feedback committee submits analysis report to Principal, then Principal informs to teacher via confidential report. The confidential report contains the category grade points obtained by the faculty. This report is used to understand the strong and weak areas of teachers. Accordingly necessary steps to be taken are suggested as well as discussed by the Principal. Suggestion boxes are kept for informal feedback from Parents. Formal feedbacks from alumni is also obtained and analyzed. The analyzed report is communicated to the Principal by feedback committee. The Principal in turn has interaction with the management on relevant issues. The analyzed report is also discussed in meetings of IQAC and head of the departments. Each teacher is then asked to write an action taken report about the changes brought by them. If the reports of some teachers point out some major lacunae, the Principal counsels these teachers and keeps a track of their performance.