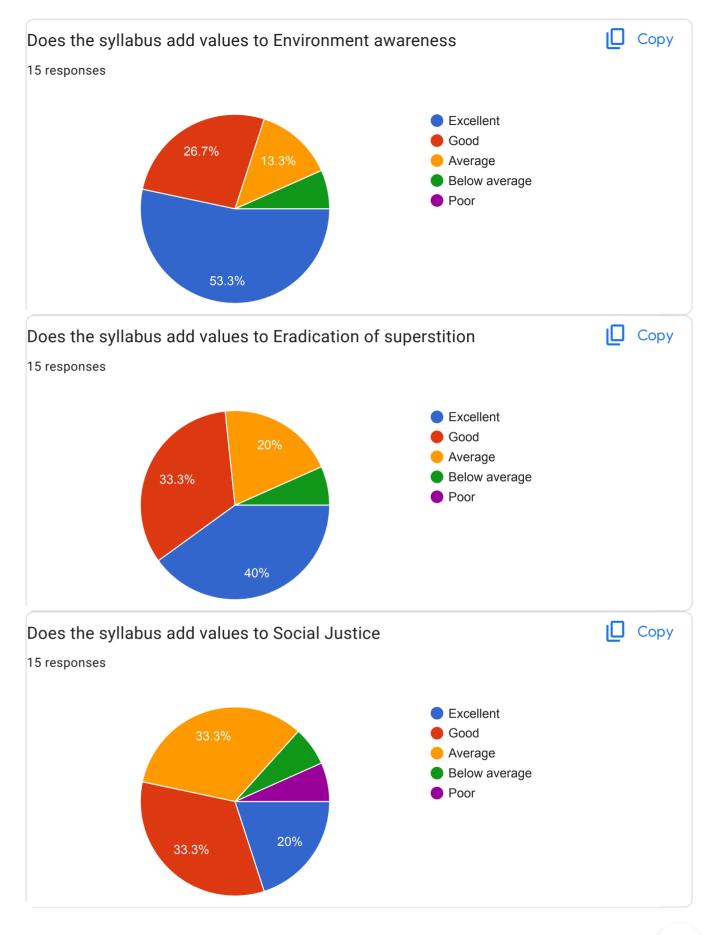

#### Feedback Report on curriculum:

The College follows the curriculum set down by the Board of Studies Punyashlok Ahilyadevi Holkar Solapur University, Solapur. Some of faculty members are a part of BOS and become a part of reviewing and framing the syllabus. Online Feedbacks on curriculum are collected from students, parents, alumni, and are reflected through BOS to university if any suggestions given by students, parents, alumni. This year IQAC and feedback committee has taken more efforts to collect more and more feedbacks. Result is that committee gets huge response of 8,563 from students. Some of faculty members are advoc members of BOS they also help in enrichment of syllabus.

Action Taken: 1) Suggestions given to faculty to use ICT as alternate or innovative methods of teaching and evaluation 2) Conducting interactive sessions to enhance teaching ability and proficiency 3) Five different committees are formulated by the College to organize awareness lectures to sensitize student towards environmental /social/Gender Issues. 4) An insight into the departmental activities and committee activities being conducted are discussed during the meeting with the Principal and IQAC and also an exchange of assistance required etc are discussed 5) All heads of the department are asked and suggested to strengthen remedial teaching practices: 6) Suggestion are given to all Heads of the department to prepare academic calendar and teaching plan to strengthen teaching process 7) Furthermore feedback data is mailed to all heads of the departments and are informed to take action on feedback about syllabus. 8) Feedback responses of some the departments are till less in numbers. Heads of all such departments are informed to increase the number of responses of students by creating awareness amongst the students.