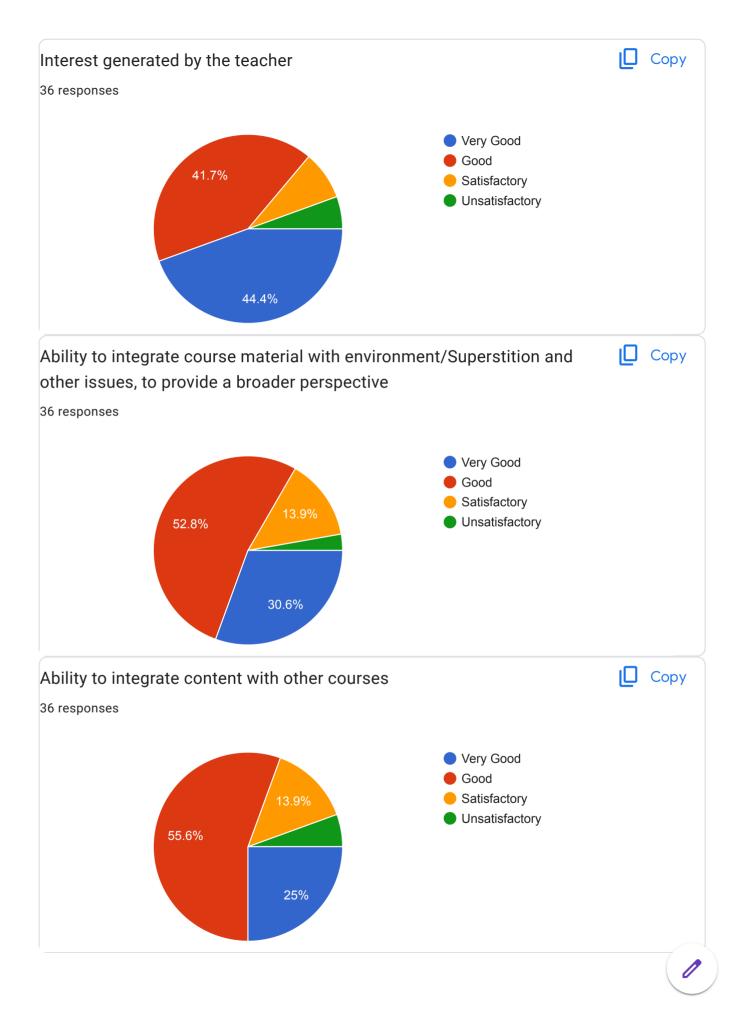

|  |  |  |
| Yadav Rasika Ramchandra                                  |  |  |  |  |
| No change                                                |  |  |  |  |
| Give all syllabus                                        |  |  |  |  |
| No any suggestion                                        |  |  |  |  |
| Good learning                                            |  |  |  |  |
| Nothing,any                                              |  |  |  |  |
| Yes,I will think about                                   |  |  |  |  |
| Yes, I will think about                                  |  |  |  |  |
| NA                                                       |  |  |  |  |

This content is neither created nor endorsed by Google. Report Abuse - Terms of Service - Privacy Policy

### Google Forms













Departmental Feedback On Cource









This content is neither created nor endorsed by Google. <u>Report Abuse</u> - <u>Terms of Service</u> - <u>Privacy Policy</u>

Google Forms

# Department of ECS

94 responses

**Publish analytics** 

#### Name of the Student

94 responses

Khandekar pratiksha tukaram

Manisha Hari Bandagar

Suraj Sunil pingale

Pawar Arati Popat

Sarak Vidya krushandev

Manisha Hari Bandagar

Rohini Samadhan chavan

Dhole Bhagyesh Vijaykumar

Bhosale Rahul

Vishal Shivaji kawade

Narale Ganesh Gangaram

Pravin Hipparkar

Mahaveer babu kambale

kamblr aditya umesh

Kharat Latika Mhalappa

Bansode Sneha Vilas

Mali puja dhondiba

Vagare Sonali Gangaram

Sadigale Bhakti Prakash

Swaraj Babanrao Ghadage

Isha Sambhaji sawant

Shubham Hanmant Patil

Sahil Salim Tam