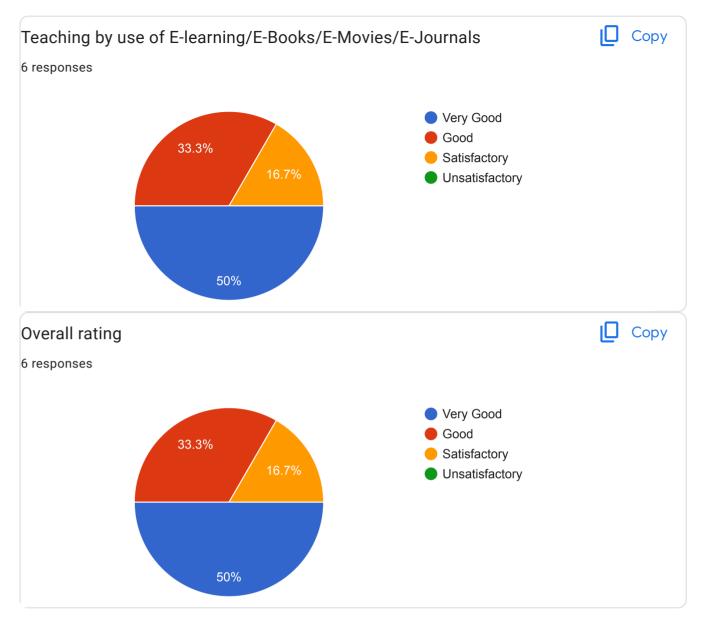

### **Annual Report Feedback Committee 2022-23**

The IQAC is made available online feedback forms to collect feedback on Syllabus, infrastructures, extension activities and teachers performance on teaching learning and evaluation process by the students. The IQAC has also made available online feedback forms on syllabus and overall performance of the college by ex student, Teacher, subject expert Industrial expert The College has constituted feedback committee to conduct Feedbacks on assessment of faculty and supporting staff. The feedback committee also conducts feedbacks on syllabus of each course. The questionnaires are drafted by the IQAC and feedback committee. The feedback is categorized in four categories such as average, good, better and best. Students are asked to grade teachers on a these category under different aspects, like promptness, punctuality, use of reference books, understanding of their subject, innovative teaching aids like ICT and 3D different modules, interaction with student, knowledge, trick to develop logic, additional information beyond syllabus, scope of the subject etc, Feedback committee submits analysis report to Principal, then Principal informs to teacher via confidential report. The confidential report contains the category grade points obtained by the faculty. This report is used to understand the strong and weak areas of teachers. Accordingly necessary steps to be taken are suggested as well as discussed by the Principal. Suggestion boxes are kept for informal feedback from Parents. Formal feedbacks from alumni is also obtained and analyzed. The analyzed report is communicated to the Principal by feedback committee. The Principal in turn has interaction with the management on relevant issues. The analyzed report is also discussed in meetings of IQAC and head of the departments. Each teacher is then asked to write an action taken report about the changes brought by them. If the reports of some teachers point out some major lacunae, the Principal counsels these teachers and keeps a track of their performance.