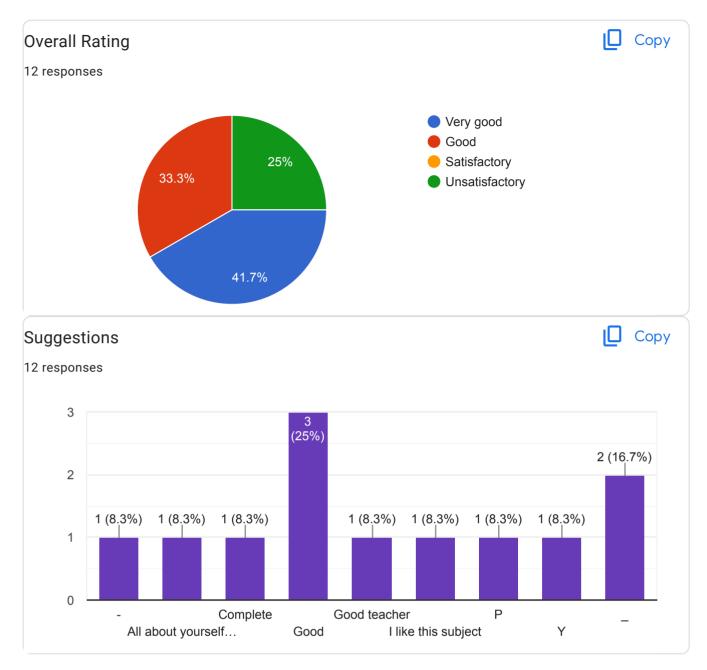

#### Feedback Report on curriculum:

The College follows the curriculum set down by the Board of Studies Punyashlok Ahilyadevi Holkar Solapur University, Solapur. Some of faculty members are a part of BOS and become a part of reviewing and framing the syllabus. Online Feedbacks on curriculum are collected from students, parents, alumni, and are reflected through BOS to university if any suggestions given by students, parents, alumni. This year IQAC and feedback committee has taken more efforts to collect more and more feedbacks. Result is that committee gets huge response of 8,563 from students. Some of faculty members are advoc members of BOS they also help in enrichment of syllabus.

Action Taken: 1) Suggestions given to faculty to use ICT as alternate or innovative methods of teaching and evaluation 2) Conducting interactive sessions to enhance teaching ability and proficiency 3) Five different committees are formulated by the College to organize awareness lectures to sensitize student towards environmental /social/Gender Issues. 4) An insight into the departmental activities and committee activities being conducted are discussed during the meeting with the Principal and IQAC and also an exchange of assistance required etc are discussed 5) All heads of the department are asked and suggested to strengthen remedial teaching practices: 6) Suggestion are given to all Heads of the department to prepare academic calendar and teaching plan to strengthen teaching process 7) Furthermore feedback data is mailed to all heads of the departments and are informed to take action on feedback about syllabus. 8) Feedback responses of some the departments are till less in numbers. Heads of all such departments are informed to increase the number of responses of students by creating awareness amongst the students.