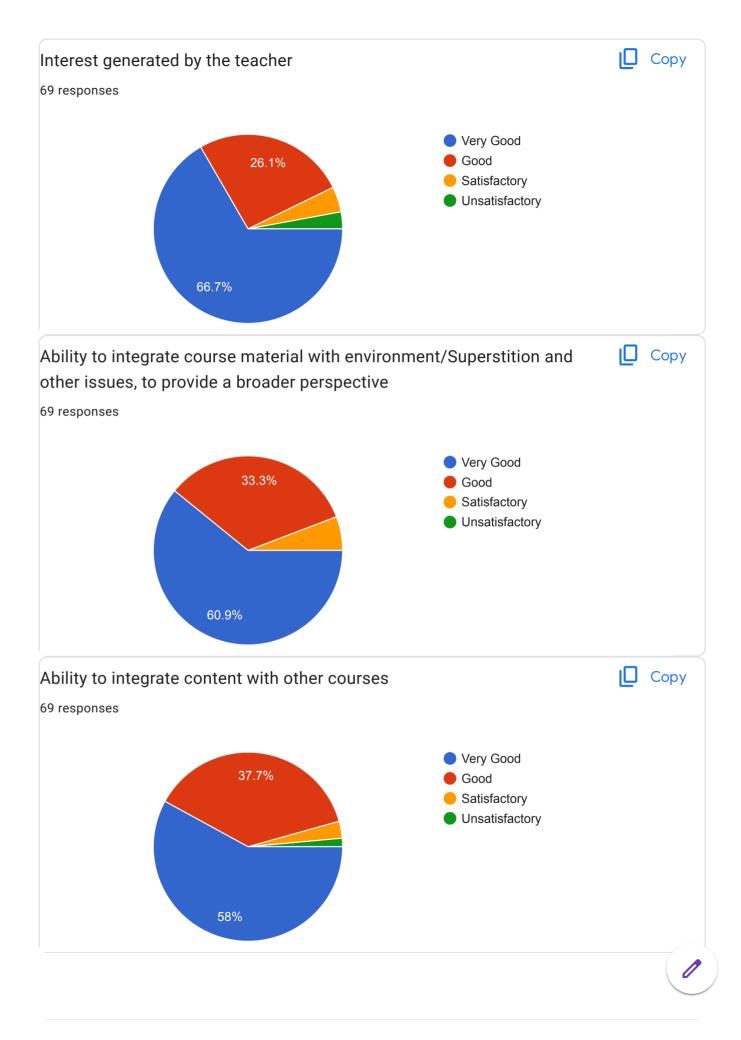

Kolawale Hanumant

Kolwade sir

Bhanvase sar

Pranali

HOD

Kolwale Hanumant

Dhure M.D

| Rasal sir                                       |                                                       |        |
|-------------------------------------------------|-------------------------------------------------------|--------|
| Kolawale Sir                                    |                                                       |        |
| Rasal n                                         |                                                       |        |
| Kolvale sir                                     |                                                       |        |
| Shekh n s                                       |                                                       |        |
| bhanvase sir                                    |                                                       |        |
| Bhanavase sir                                   |                                                       |        |
| Dhure mam                                       |                                                       |        |
| Deshmukh                                        |                                                       |        |
| Waghamode sir                                   |                                                       |        |
| Kasabe madam                                    |                                                       |        |
| Sargar sir                                      |                                                       |        |
| Basic concept and Knowledge base of the teacher |                                                       | 🔲 Сору |
| 94 responses                                    |                                                       |        |
|                                                 | Very Good                                             |        |
| 35.1%                                           | e Good                                                |        |
|                                                 | Satisfactory                                          |        |
| 7.4%                                            | <ul> <li>Unsatisfactory</li> <li>Excellent</li> </ul> |        |
|                                                 | Excenent                                              |        |
| 52.1%                                           |                                                       |        |