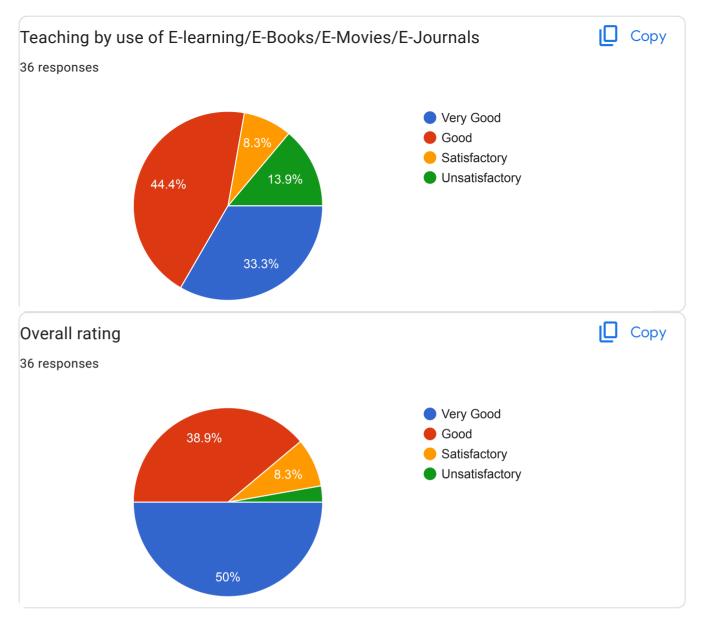

|  |  |
| Yadav Rasika Ramchandra                                  |  |  |  |  |
| No change                                                |  |  |  |  |
| Give all syllabus                                        |  |  |  |  |
| No any suggestion                                        |  |  |  |  |
| Good learning                                            |  |  |  |  |
| Nothing,any                                              |  |  |  |  |
| Yes,I will think about                                   |  |  |  |  |
| Yes, I will think about                                  |  |  |  |  |
| NA                                                       |  |  |  |  |

This content is neither created nor endorsed by Google. Report Abuse - Terms of Service - Privacy Policy

### Google Forms













Departmental Feedback On Cource









This content is neither created nor endorsed by Google. <u>Report Abuse</u> - <u>Terms of Service</u> - <u>Privacy Policy</u>

Google Forms

# Department of ECS

94 responses

**Publish analytics** 

#### Name of the Student

94 responses

Khandekar pratiksha tukaram

Manisha Hari Bandagar

Suraj Sunil pingale

Pawar Arati Popat

Sarak Vidya krushandev

Manisha Hari Bandagar

Rohini Samadhan chavan

Dhole Bhagyesh Vijaykumar

Bhosale Rahul

Vishal Shivaji kawade

Narale Ganesh Gangaram

Pravin Hipparkar

Mahaveer babu kambale

kamblr aditya umesh

Kharat Latika Mhalappa

Bansode Sneha Vilas

Mali puja dhondiba

Vagare Sonali Gangaram

Sadigale Bhakti Prakash

Swaraj Babanrao Ghadage

Isha Sambhaji sawant

Shubham Hanmant Patil

Sahil Salim Tamboli