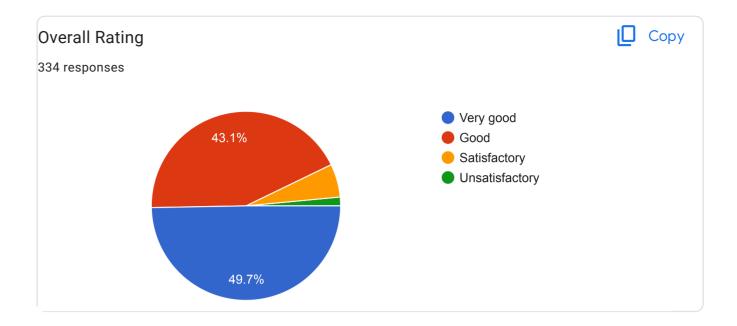

nshi.R

Dr. S. Gaikwad

Gaikwad.S

Dr. Suryavanshi

Suryawanshi sir

Dr gaikwad madam

Dr Hake sir

Prof.hake sir

Dr.gaikwad

Thombare sir

Dhasade sir

Dr. Sima Gaikwad Madam

Dr. Supriya kandare Madam

Dr.Pandharpur Rupnar Sir

Dr. Shital Shinde Madam

Dr. Pandhurang Rupnar Sir

Dr. Suryavanshi sir and Gaykwad mam

Dr. Rajendra suryavanshi

Botany

Hake sir

Dr.Suryanshi Sir

Dr.Suryavanshi Sir

Dr. R. S. Suryavanshi sir

Dr. Seema Gaikwad Madam

Dr. Maruti Hake sir

Dr.Suryavanshi R.S.

Prof. Dr. R. Suryawanshi

Dr. Gaikwad madam

Prof. Dr. Hake sir

Dr Seema Gaikwad mam

Hahke Sir

Gaykvad teacher

Rupnar sir

Gaykwad madam

Dr.Hake sir

Dr.Suryavanshi

Dr.Hake

Dr.Gaikavad

Dr. Suryavanshi

Professor Hake

103 more responses are hidden









Departmental Feedback On Cource









| Suggestions<br>334 responses |  |
|------------------------------|--|
| No                           |  |
| Good                         |  |
| Yes                          |  |
| No any suggestions           |  |
| Very good                    |  |
| Nothing                      |  |
| Good                         |  |
| Nothing                      |  |
| Very nice                    |  |
| Good tiching                 |  |
| Very good                    |  |
|                              |  |
| No suggestions               |  |
| Good teaching                |  |
|                              |  |
| No                           |  |
| Supporting teacher           |  |
| Very good experience         |  |
| Excellent                    |  |
|                              |  |

No an