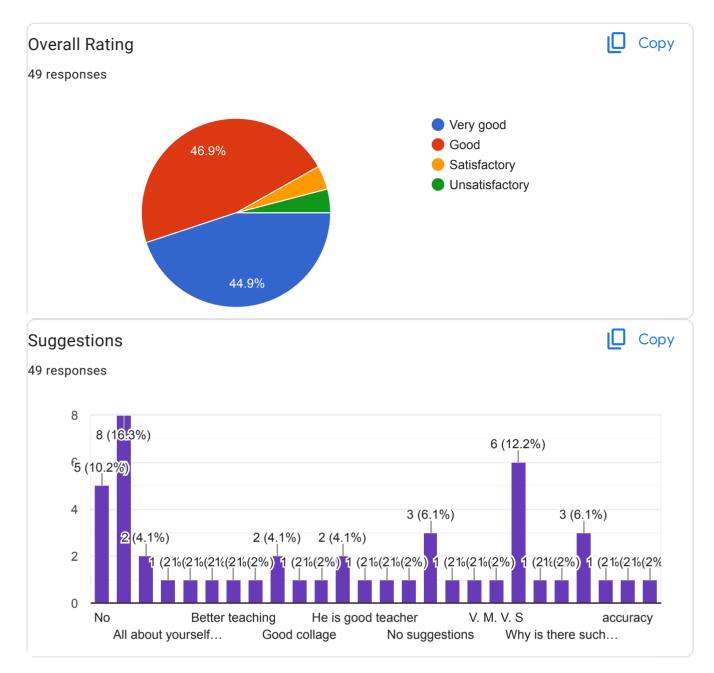

### **Annual Report Feedback Committee 2022-23**

The IQAC is made available online feedback forms to collect feedback on Syllabus, infrastructures, extension activities and teachers performance on teaching learning and evaluation process by the students. The IQAC has also made available online feedback forms on syllabus and overall performance of the college by ex student, Teacher, subject expert Industrial expert The College has constituted feedback committee to conduct Feedbacks on assessment of faculty and supporting staff. The feedback committee also conducts feedbacks on syllabus of each course. The questionnaires are drafted by the IQAC and feedback committee. The feedback is categorized in four categories such as average, good, better and best. Students are asked to grade teachers on a these category under different aspects, like promptness, punctuality, use of reference books, understanding of their subject, innovative teaching aids like ICT and 3D different modules, interaction with student, knowledge, trick to develop logic, additional information beyond syllabus, scope of the subject etc, Feedback committee submits analysis report to Principal, then Principal informs to teacher via confidential report. The confidential report contains the category grade points obtained by the faculty. This report is used to understand the strong and weak areas of teachers. Accordingly necessary steps to be taken are suggested as well as discussed by the Principal. Suggestion boxes are kept for informal feedback from Parents. Formal feedbacks from alumni is also obtained and analyzed. The analyzed report is communicated to the Principal by feedback committee. The Principal in turn has interaction with the management on relevant issues. The analyzed report is also discussed in meetings of IQAC and head of the departments. Each teacher is then asked to write an action taken report about the changes brought by them. If the reports of some teachers point out some major lacunae, the Principal counsels these teachers and keeps a track of their performance.