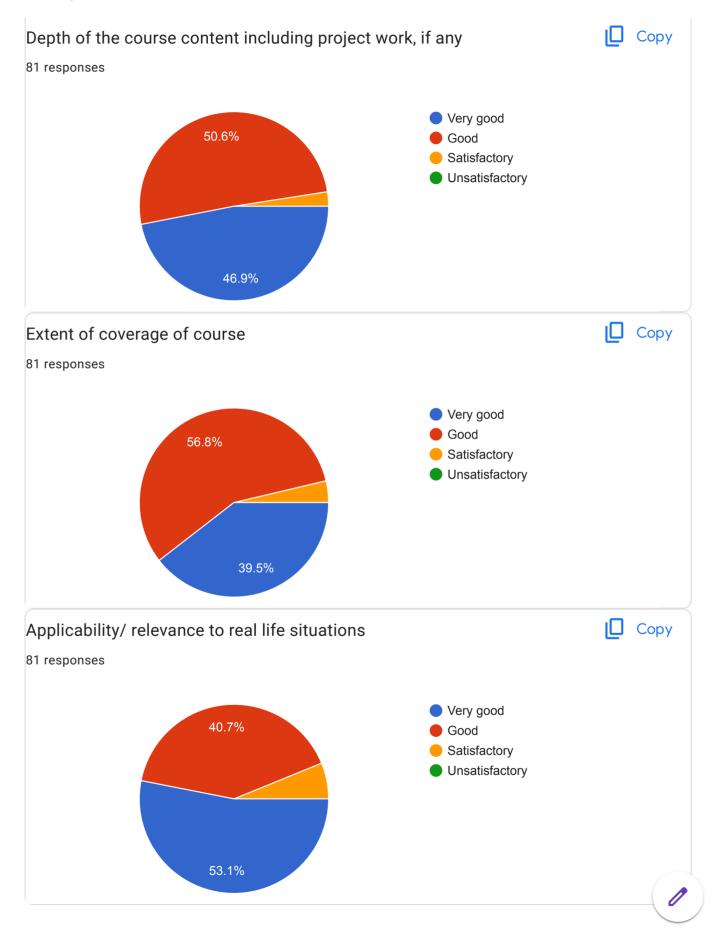

# Department of Zoology

81 responses

**Publish analytics** 

#### Name of the Student

81 responses

Chandanshive Akanksha Tanaji

Gadade Akshada Bira

Dupade anjali shantilal

Nakate Dhanashri Bharat

Misal Nikita Nana

Shailesh Shashikant Sutar