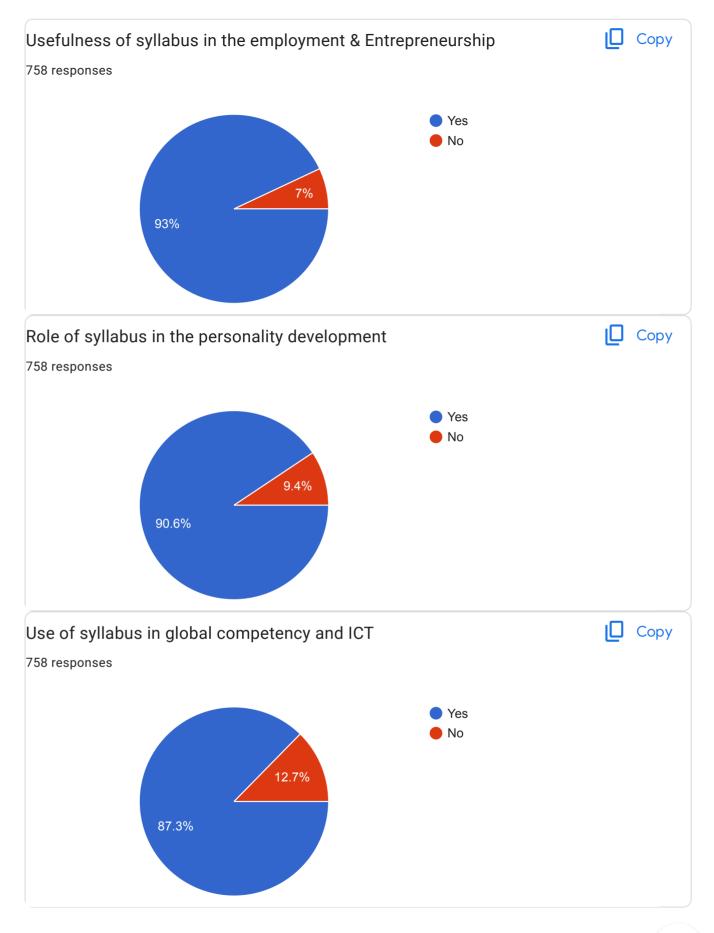

#### Feedback Report on curriculum:

The College follows the curriculum set down by the Board of Studies Punyashlok Ahilyadevi Holkar Solapur University, Solapur. Some of faculty members are a part of BOS and become a part of reviewing and framing the syllabus. Online Feedbacks on curriculum are collected from students, parents, alumni, and are reflected through BOS to university if any suggestions given by students, parents, alumni. This year IQAC and feedback committee has taken more efforts to collect more and more feedbacks. Result is that committee gets huge response of 8,563 from students. Some of faculty members are advoc members of BOS they also help in enrichment of syllabus.