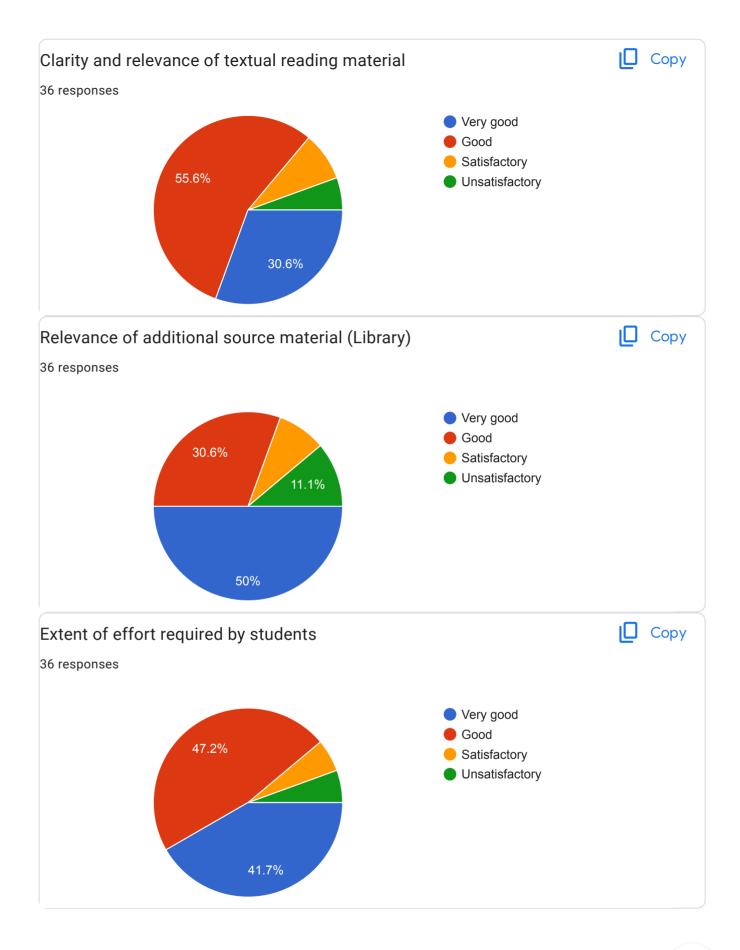

### **Annual Report Feedback Committee 2022-23**

The IQAC is made available online feedback forms to collect feedback on Syllabus, infrastructures, extension activities and teachers performance on teaching learning and evaluation process by the students. The IQAC has also made available online feedback forms on syllabus and overall performance of the college by ex student, Teacher, subject expert Industrial expert The College has constituted feedback committee to conduct Feedbacks on assessment of faculty and supporting staff. The feedback committee also conducts feedbacks on syllabus of each course. The questionnaires are drafted by the IQAC and feedback committee. The feedback is categorized in four categories such as average, good, better and best. Students are asked to grade teachers on a these category under different aspects, like promptness, punctuality, use of reference books, understanding of their subject, innovative teaching aids like ICT and 3D different modules, interaction with student, knowledge, trick to develop logic, additional information beyond syllabus, scope of the subject etc, Feedback committee submits analysis report to Principal, then Principal informs to teacher via confidential report. The confidential report contains the category grade points obtained by the faculty. This report is used to understand the strong and weak areas of teachers. Accordingly necessary steps to be taken are suggested as well as discussed by the Principal. Suggestion boxes are kept for informal feedback from Parents. Formal feedbacks from alumni is also obtained and analyzed. The analyzed report is communicated to the Principal by feedback committee. The Principal in turn has interaction with the management on relevant issues. The analyzed report is also discussed in meetings of IQAC and head of the departments. Each teacher is then asked to write an action taken report about the changes brought by them. If the reports of some teachers point out some major lacunae, the Principal counsels these teachers and keeps a track of their performance.