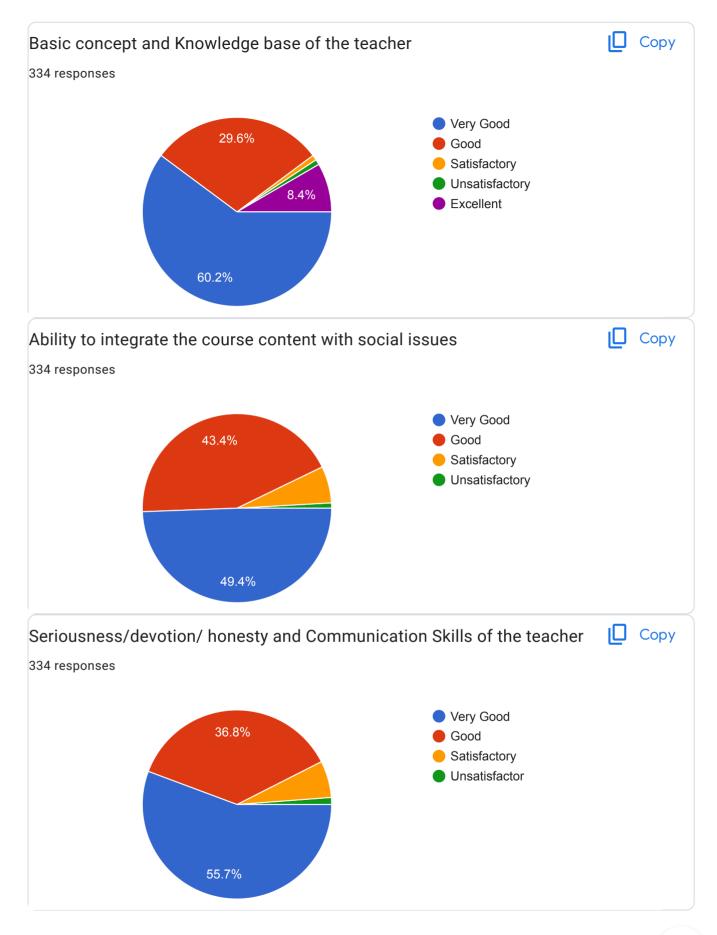

### **Annual Report Feedback Committee 2022-23**

The IQAC is made available online feedback forms to collect feedback on Syllabus, infrastructures, extension activities and teachers performance on teaching learning and evaluation process by the students. The IQAC has also made available online feedback forms on syllabus and overall performance of the college by ex student, Teacher, subject expert Industrial expert The College has constituted feedback committee to conduct Feedbacks on assessment of faculty and supporting staff. The feedback committee also conducts feedbacks on syllabus of each course. The questionnaires are drafted by the IQAC and feedback committee. The feedback is categorized in four categories such as average, good, better and best. Students are asked to grade teachers on a these category under different aspects, like promptness, punctuality, use of reference books, understanding of their subject, innovative teaching aids like ICT and 3D different modules, interaction with student, knowledge, trick to develop logic, additional information beyond syllabus, scope of the subject etc, Feedback committee submits analysis report to Principal, then Principal informs to teacher via confidential report. The confidential report contains the category grade points obtained by the faculty. This report is used to understand the strong and weak areas of teachers. Accordingly necessary steps to be taken are suggested as well as discussed by the Principal. Suggestion boxes are kept for informal feedback from Parents. Formal feedbacks from alumni is also obtained and analyzed. The analyzed report is communicated to the Principal by feedback committee. The Principal in turn has interaction with the management on relevant issues. The analyzed report is also discussed in meetings of IQAC and head of the departments. Each teacher is then asked to write an action taken report about the changes brought by them. If the reports of some teachers point out some major lacunae, the Principal counsels these teachers and keeps a track of their performance.