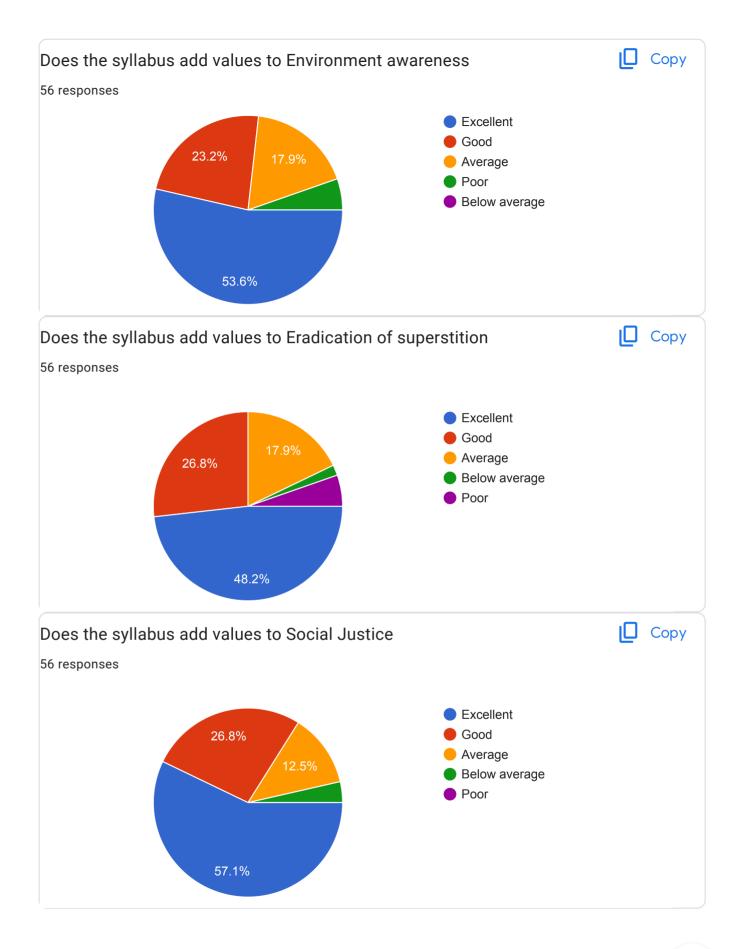

#### Feedback Report on curriculum:

The College follows the curriculum set down by the Board of Studies Punyashlok Ahilyadevi Holkar Solapur University, Solapur. Some of faculty members are a part of BOS and become a part of reviewing and framing the syllabus. Online Feedbacks on curriculum are collected from students, parents, alumni, and are reflected through BOS to university if any suggestions given by students, parents, alumni. This year IQAC and feedback committee has taken more efforts to collect more and more feedbacks. Result is that committee gets huge response of 8,563 from students. Some of faculty members are advoc members of BOS they also help in enrichment of syllabus.

Action Taken: 1) Suggestions given to faculty to use ICT as alternate or innovative methods of teaching and evaluation 2) Conducting interactive sessions to enhance teaching ability and proficiency 3) Five different committees are formulated by the College to organize awareness lectures to sensitize student towards environmental /social/Gender Issues. 4) An insight into the departmental activities and committee activities being conducted are discussed during the meeting with the Principal and IQAC and also an exchange of assistance required etc are discussed 5) All heads of the department are asked and suggested to strengthen remedial teaching practices: 6) Suggestion are given to all Heads of the department to prepare academic calendar and teaching plan to strengthen teaching process 7) Furthermore feedback data is mailed to all heads of the departments and are informed to take action on feedback about syllabus. 8) Feedback responses of some the departments are till less in numbers. Heads of all such departments are informed to increase the number of responses of students by creating awareness amongst the students.