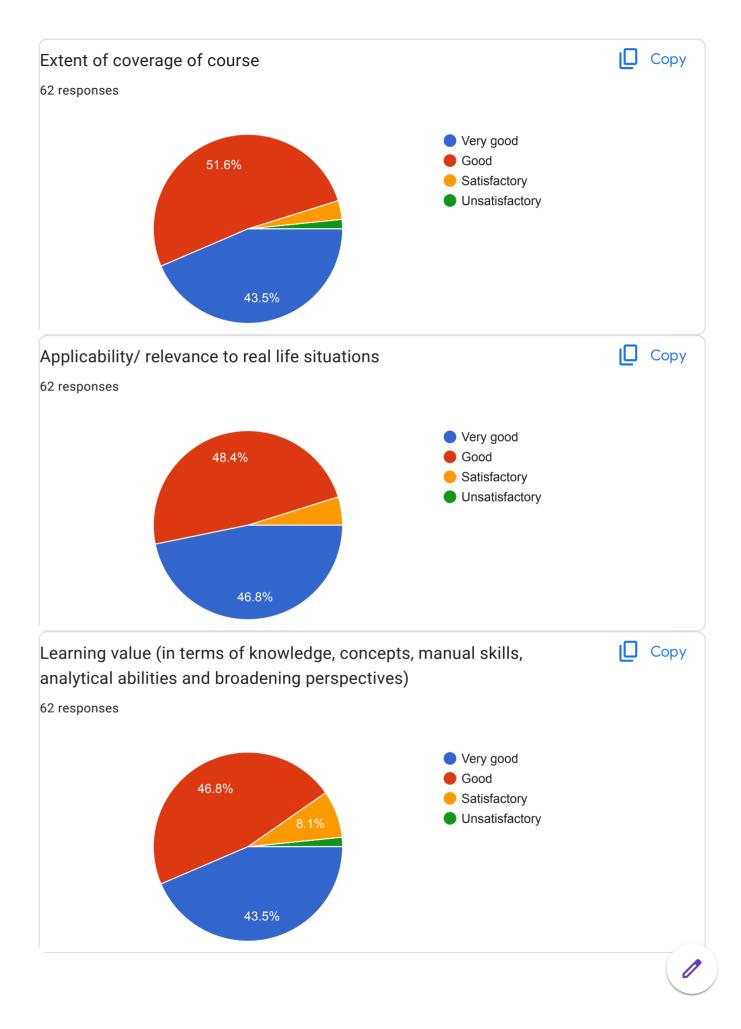

### **Annual Report Feedback Committee 2022-23**

The IQAC is made available online feedback forms to collect feedback on Syllabus, infrastructures, extension activities and teachers performance on teaching learning and evaluation process by the students. The IQAC has also made available online feedback forms on syllabus and overall performance of the college by ex student, Teacher, subject expert Industrial expert The College has constituted feedback committee to conduct Feedbacks on assessment of faculty and supporting staff. The feedback committee also conducts feedbacks on syllabus of each course. The questionnaires are drafted by the IQAC and feedback committee. The feedback is categorized in four categories such as average, good, better and best. Students are asked to grade teachers on a these category under different aspects, like promptness, punctuality, use of reference books, understanding of their subject, innovative teaching aids like ICT and 3D different modules, interaction with student, knowledge, trick to develop logic, additional information beyond syllabus, scope of the subject etc, Feedback committee submits analysis report to Principal, then Principal informs to teacher via confidential report. The confidential report contains the category grade points obtained by the faculty. This report is used to understand the strong and weak areas of teachers. Accordingly necessary steps to be taken are suggested as well as discussed by the Principal. Suggestion boxes are kept for informal feedback from Parents. Formal feedbacks from alumni is also obtained and analyzed. The analyzed report is communicated to the Principal by feedback committee. The Principal in turn has interaction with the management on relevant issues. The analyzed report is also discussed in meetings of IQAC and head of the departments. Each teacher is then asked to write an action taken report about the changes brought by them. If the reports of some teachers point out some major lacunae, the Principal counsels these teachers and keeps a track of their performance.