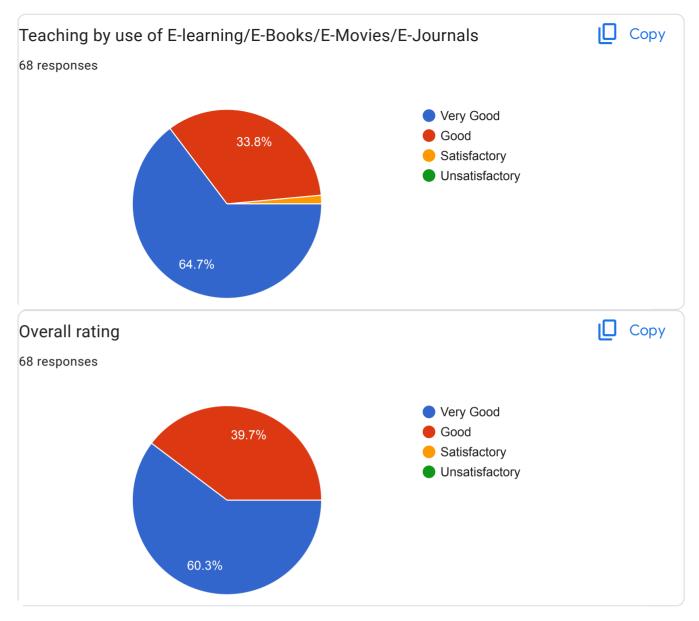

estion                                                                                                                 |
| Yes                                                                                                                           |
| Excellent teaching                                                                                                            |
| Better teaching                                                                                                               |
| Teach fast with derivation                                                                                                    |
| This content is neither created nor endorsed by Google. <u>Report Abuse</u> - <u>Terms of Service</u> - <u>Privacy Policy</u> |

### Google Forms













Departmental Feedback On Cource









This content is neither created nor endorsed by Google. <u>Report Abuse</u> - <u>Terms of Service</u> - <u>Privacy Policy</u>

### Google Forms

## Department of Sports

6 responses

#### **Publish analytics**

Name of the Student

6 responses

Priti Hanmant Patil

Isha Sambhaji sawant

Kengar pranali Subhash

Anil rajmane

Phule Swarup Sachin

Komal Tatoba Narute

#### Email

6 responses

pritipatil4650@gmail.com

Ishasawant781@gmail.com

kengarsubhash03@gmail.com

anilrajmane2231@gmail.com

swarupphule@gmail.com

Vaibhav Narute 5@gmail.com











Departmental Feedback On Cource









This content is neither created nor endorsed by Google. <u>Report Abuse</u> - <u>Terms of Service</u> - <u>Privacy Policy</u>

Google Forms

# **Department o