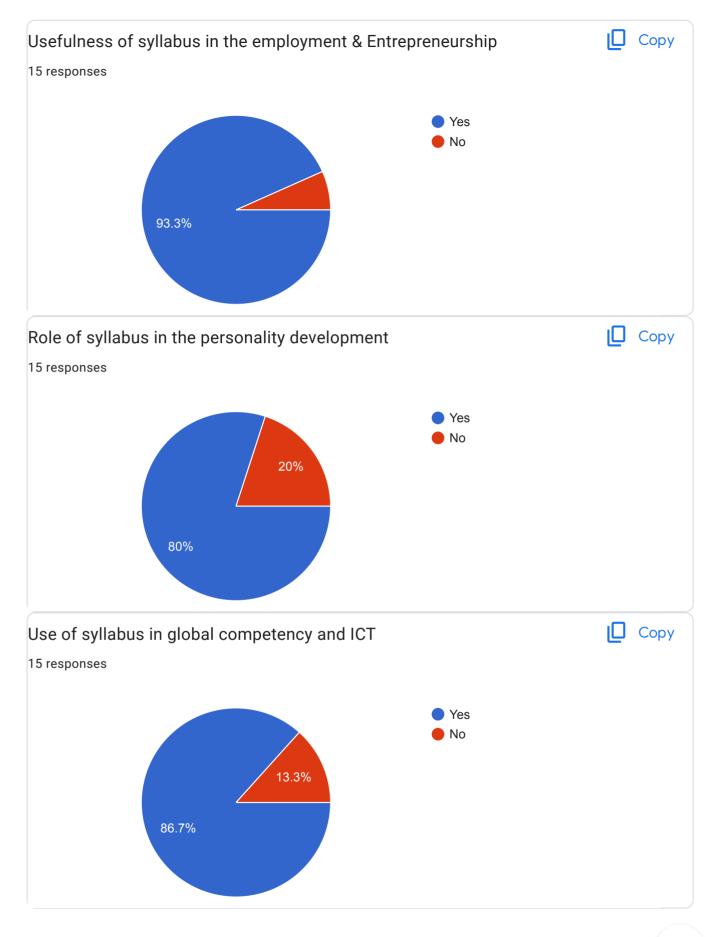

#### Feedback of Employers about syllabus 15 responses **Publish analytics** Name of the Industrialist/Head of Firm/head of institute/CEO ıП Copy 15 responses 2 2 (13.3%) 1 (6.7%) (6.7%) (6.7%) (6.7%) (6.7%) (6.7%) 1 (6.7%) (6.7%) (6.7%) (6.7%) (6.7%) (6.7%) (6.7%) 1 0 Dr khandare mam Kolewale sir Sanjay mane Vidyan mahavidyal... Khandare Madam National Solapur Email ıШ Copy 15 responses 2 2 (13.3%)