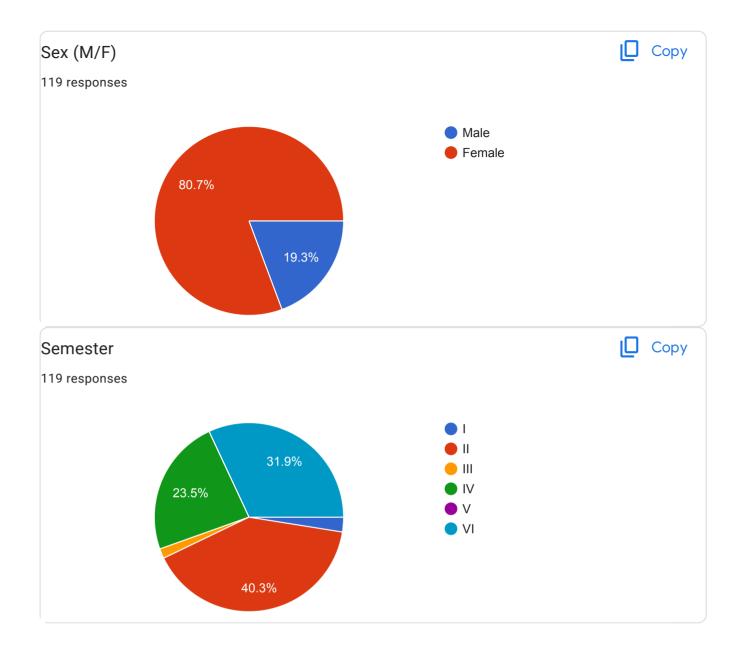

111@gmail.com

savitaghadge1116@gmail.com

yashodapangudwale@gmail.com

dhanashrinakate71@gmail.com

pranalij557@gmail.com

Mahamunisneha07@gmail.com

sayalipawar1060@gmail.com

swatipawar0850@gmail.com

guligpranali9104@gmail.com

shivanimane415@gmail.com

Ganeshchavan9458

Sandipkodag2021@Gmail.com

dnyaneshwariwaghmode2810@gmail.com ap97670030@gmail.com shitalgaikwad782002@gamial.com ingolekiran12gmail.com ramjadhav60828@gmail.com mulanimuskan939@gmail. Com vishalbokade1717@gmail.com bhagyavantbehere@gmil.com borkarsunita08@gmail.com vijaynikam7778@gmail.com khilaresukhdev1234@gmail.com sayyadalitamboli5845@gmail.com More komal ,com & kharatmahesh79@gmail.com Anjalidupade79@gmail.com mulanimuskan939@gmail.com naganerutuja5@gmail.com Pragatihowal160 @gmail.com 1 more response is hidden



### Name of the Teacher

119 responses

Mane sir

Rupnar sir

Rupnar sir

Rupanar sir

Mane sir

Sagare sir

Shinde sir

Shinde sir

Pandurang Rupnar Sir

Rupanar sir

Dr.Rupnar Sir

Dr. Rupnar Sir

Dr. Rupnar sir

Dr manojkumar mane

Dr.manojkumar mane .Dr.pandurang rupnar

Dr.rupanar

Pro. Mane sir

Sagre. K

Sagare k

Sargi

Sagre.K

Sagrae k

Sagare k

Sargi.k

Rupaner sir

Rupanar p.G Sir

P j rupnar sir

Pandurang rupnar sir

Sagare

Dr. Manojkumar mane

Dr.Mane M.

Rupanar

Rupanar p.j

Sagar k.p

Rupanar

kailash Sagre sir

P.j . Rupnar

Patil madam

Imade sir

Mane Sir

Dr rupnar

Prof. Sagare sir

Patil sir

Rupuar sir

R . Pandurang

Dr. Rupnar Sir

Dr Rupnar

Rupnar Sir

Dr. Kailas Sagare sir

Dr.Manoj Kumar mane

Mali sir

Rasal sir

Prof. Shinde sir

Dr. Manoj Kumar mane

D