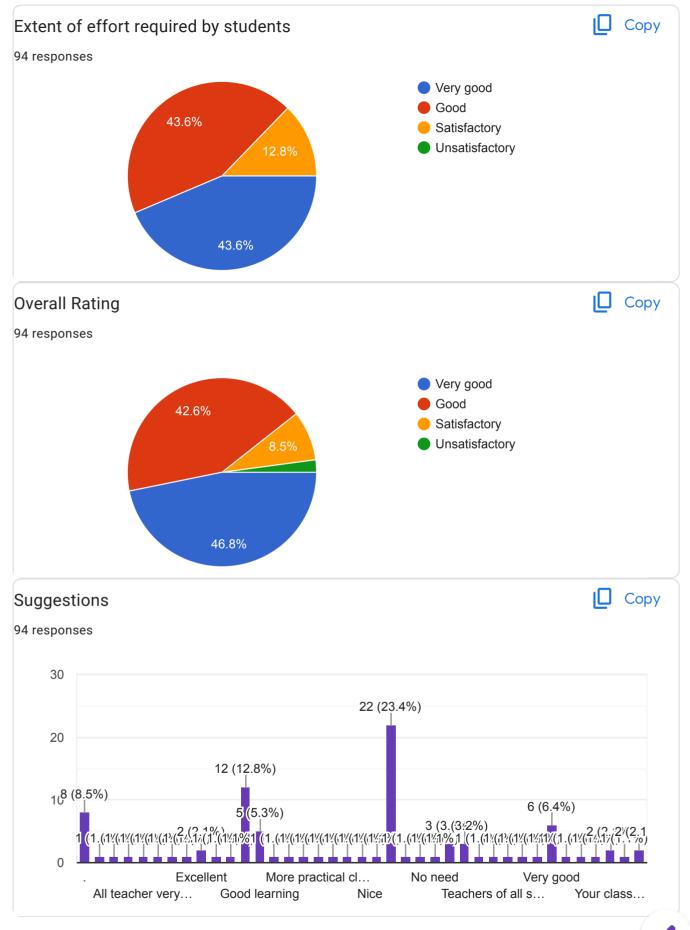

|                                                       |        |
|                                                 | Very Good                                             |        |
| 35.1%                                           | e Good                                                |        |
|                                                 | Satisfactory                                          |        |
| 7.4%                                            | <ul> <li>Unsatisfactory</li> <li>Excellent</li> </ul> |        |
|                                                 | Excenent                                              |        |
| 52.1%                                           |                                                       |        |













This content is neither created nor endorsed by Google. Report Abuse - Terms of Service - Privacy Policy

### Google Forms

# Department of English

119 responses

**Publish analytics** 

### Name of the Student

119 responses

Ghadage punam Vilas

Borkar Sunita Hanmant

Chandanshive Akanksha Tanaji

Jankar Jyoti Gajanan

Chavan Navnath Narayan

Rutuja Ganpat Devale

Yadav dipali Dadasaheb

Arati vidyadhar patil

Babar Rutuja ganapati

Gadade Akshada Bira

Nagane Rutuja Hanumant

Devkate Navanath Sarjerao

Vaishnavi dnyaneshwar Vhatkar

Muskan Salim Mulani

Ajay Bhagwat Chandanshive

Poonam Sadashiv Mali

Vikas Dhanaji satpute

Vidya kore

Sakshi Deepak Utale

| Misal N | Vikita | Nana |
|---------|--------|------|
|---------|--------|------|

Shinde Chitrika Ravsaheb

Yadav Sayali Sures