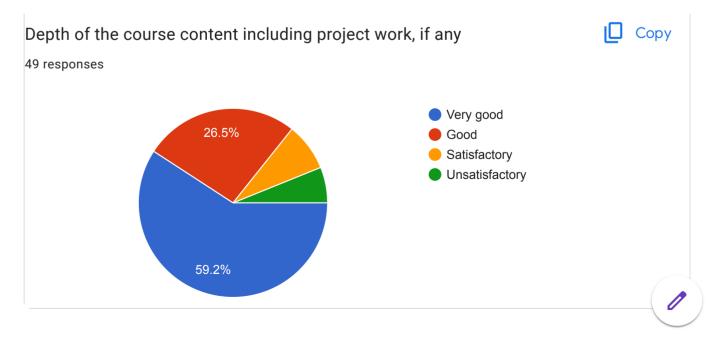

### **Annual Report Feedback Committee 2022-23**

The IQAC is made available online feedback forms to collect feedback on Syllabus, infrastructures, extension activities and teachers performance on teaching learning and evaluation process by the students. The IQAC has also made available online feedback forms on syllabus and overall performance of the college by ex student, Teacher, subject expert Industrial expert The College has constituted feedback committee to conduct Feedbacks on assessment of faculty and supporting staff. The feedback committee also conducts feedbacks on syllabus of each course. The questionnaires are drafted by the IQAC and feedback committee. The feedback is categorized in four categories such as average, good, better and best. Students are asked to grade teachers on a these category under different aspects, like promptness, punctuality, use of reference books, understanding of their subject, innovative teaching aids like ICT and 3D different modules, interaction with student, knowledge, trick to develop logic, additional information beyond syllabus, scope of the subject etc, Feedback committee submits analysis report to Principal, then Principal informs to teacher via confidential report. The confidential report contains the category grade points obtained by the faculty. This report is used to understand the strong and weak areas of teachers. Accordingly necessary steps to be taken are suggested as well as discussed by the Principal. Suggestion boxes are kept for informal feedback from Parents. Formal feedbacks from alumni is also obtained and analyzed. The analyzed report is communicated to the Principal by feedback committee. The Principal in turn has interaction with the management on relevant issues. The analyzed report is also discussed in meetings of IQAC and head of the departments. Each teacher is then asked to write an action taken report about the changes brought by them. If the reports of some teachers point out some major lacunae, the Principal counsels these teachers and keeps a track of their performance.