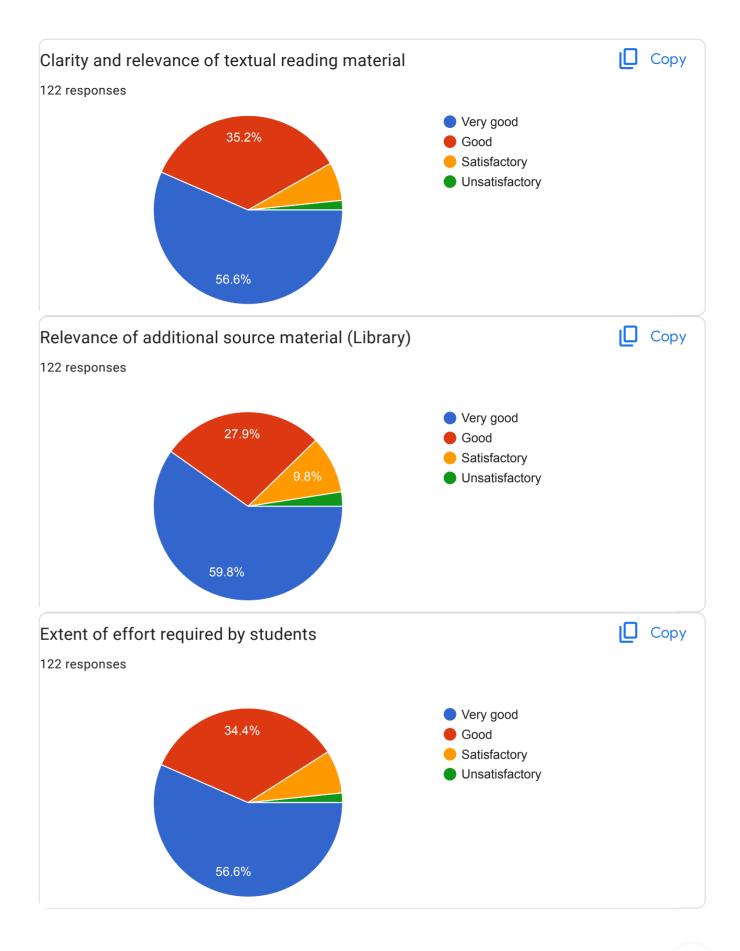

takari mam

| Minakshi Dhure     |
|--------------------|
| Pranali mali       |
| Hanmant Kolwale    |
| Dipak Shinde       |
| Chandrakant Chavan |
| Metakari mam       |
| Dhanaji bhanvase   |
| Metkari mam        |
| Minakshi dhure     |
| Panali mali        |
| Hanmant kolwale    |
| Chandrakant chavan |
| Mali madam         |
| Dhure Madam        |
| Side sir           |
| Bhanavase sir      |
| Mali Mam           |
| Bhanavase sir      |
| Dhure Mam          |
| Kolawale sir       |
| Shinde sir         |

H.D. kolawale

Bhanuse sir

Kolawale hunmant

Miss kasbe

Hanmant Kolawale

Kolavale sir

Kasbe madem

Dhure madam

Manisha Dhure

Nilesh Rasal

Kolawale H.D

Rasal Sir

Kokare madam, patil madam

prof. Tanuja kokare mam

Kokare madam









Departmental Feedback On Cource









| Suggestions<br>122 responses                                         |  |
|----------------------------------------------------------------------|--|
| Good                                                                 |  |
| Good                                                                 |  |
| No                                                                   |  |
| Rasika                                                               |  |
| No suggestions                                                       |  |
| Nice                                                                 |  |
| Very good                                                            |  |
| Very good                                                            |  |
| Chan