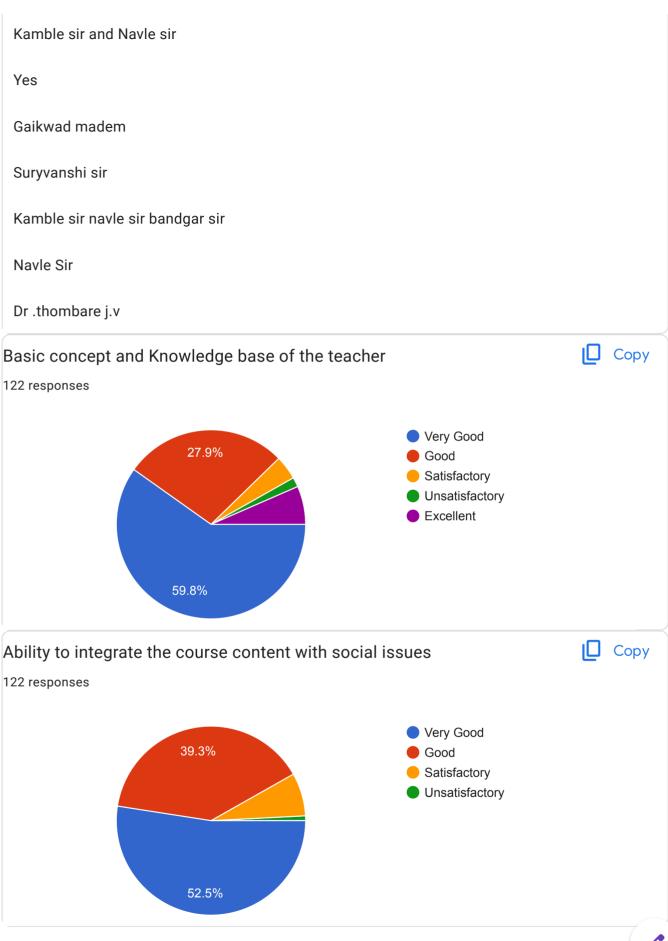

### Name of the Teacher

122 responses

Dhasade sir

Thombare sir

Thombare sir

Kamble sir

Kambale and Navale sir

Dr.Thombare

Dr.Navale sir

Dr.Navale

Dr. Dhasade Sir

Thombre sir

Dr Thombare

Dhasade sir

Dr.Thombare Sir

Dasade sir

Dr. Dhasade Sir

Thombare

Dr.Thombare Sir

Javed Shaikh

Navle sir

dr.Kakasaheb ghadge

Fhule sir

Dr.Thombre sir

Dr.Dhasade sir

Dr.kamble sir

Dr.bandgar sir

Dr. Dhasade

Dr.Dhasade

Prof. Kamble

Prf.Kamble

Thombare and Dhasade sir

Dr.Thombre

Thombhare Sir

Bandagar sir

Dr. Thombare sir

Dr.Dhasade Sir

Thombare sir, kamble sir, navale sir, dasade sir

Prof. Dr. Thombre sir

Dr.kamble sir

Dr.Nvle sir

Bandgar sir

Dr. Thombare sir Bandagar sir Dr.dhasade sir Dr Dhasade Dr Bandgar Kamble sir Navale sir Dr. Navle sir Dr. Kamble sir Dr.thombare sir Pro.dhasade sir Dr.thomabre sir Pro. Kamble sir Pro nawale sir dhasade sir Thombare and Dhasade sir Sir Kamble sir and Navale sir Kamble sir , Bandgar sir , dhasade sir , thombre sir Kamble sir, dhasade sir , Bandgar sir , thombre sir Thombare J, v

Dr Thombare . J . V .

Thombre .J.V

Dhsade sir

Kable sir

Dasade sir.

Dr.Thombare J V

Dr.Thombare sir

Navale sir , kambale sir

Dhasade Sir

Dr Dhasade Sir

Bandagar

Kamble sir ,Nawle sir

S S Dhasade, J V thombare

J Thombare Sir

Dhasade Sir

Kamble Sir

Navale Sir

Kambale sir

J.V.Thombare sir

Dasade sir , Navle sir, Thombare sir, Kamble sir

Navale sir

Dhasade