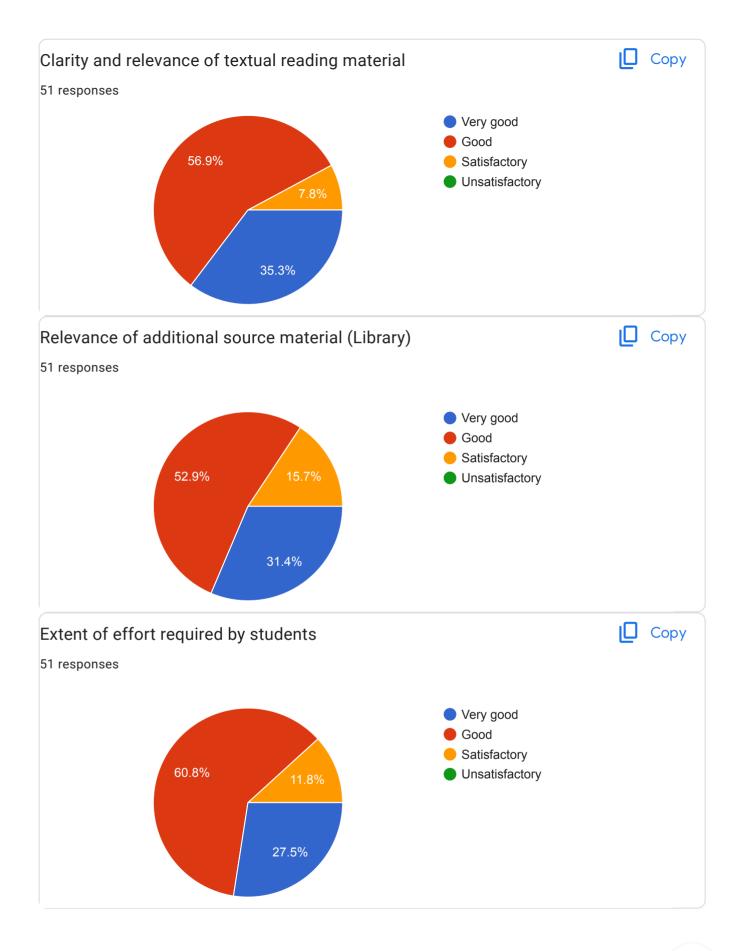

### **Annual Report Feedback Committee 2022-23**

The IQAC is made available online feedback forms to collect feedback on Syllabus, infrastructures, extension activities and teachers performance on teaching learning and evaluation process by the students. The IQAC has also made available online feedback forms on syllabus and overall performance of the college by ex student, Teacher, subject expert Industrial expert The College has constituted feedback committee to conduct Feedbacks on assessment of faculty and supporting staff. The feedback committee also conducts feedbacks on syllabus of each course. The questionnaires are drafted by the IQAC and feedback committee. The feedback is categorized in four categories such as average, good, better and best. Students are asked to grade teachers on a these category under different aspects, like promptness, punctuality, use of reference books, understanding of their subject, innovative teaching aids like ICT and 3D different modules, interaction with student, knowledge, trick to develop logic, additional information beyond syllabus, scope of the subject etc, Feedback committee submits analysis report to Principal, then Principal informs to teacher via confidential report. The confidential report contains the category grade points obtained by the faculty. This report is used to understand the strong and weak areas of teachers. Accordingly necessary steps to be taken are suggested as well as discussed by the Principal. Suggestion boxes are kept for informal feedback from Parents. Formal feedbacks from alumni is also obtained and analyzed. The analyzed report is communicated to the Principal by feedback committee. The Principal in turn has interaction with the management on relevant issues. The analyzed report is also discussed in meetings of IQAC and head of the departments. Each teacher is then asked to write an action taken report about the changes brought by them. If the reports of some teachers point out some major lacunae, the Principal counsels these teachers and keeps a track of their performance.