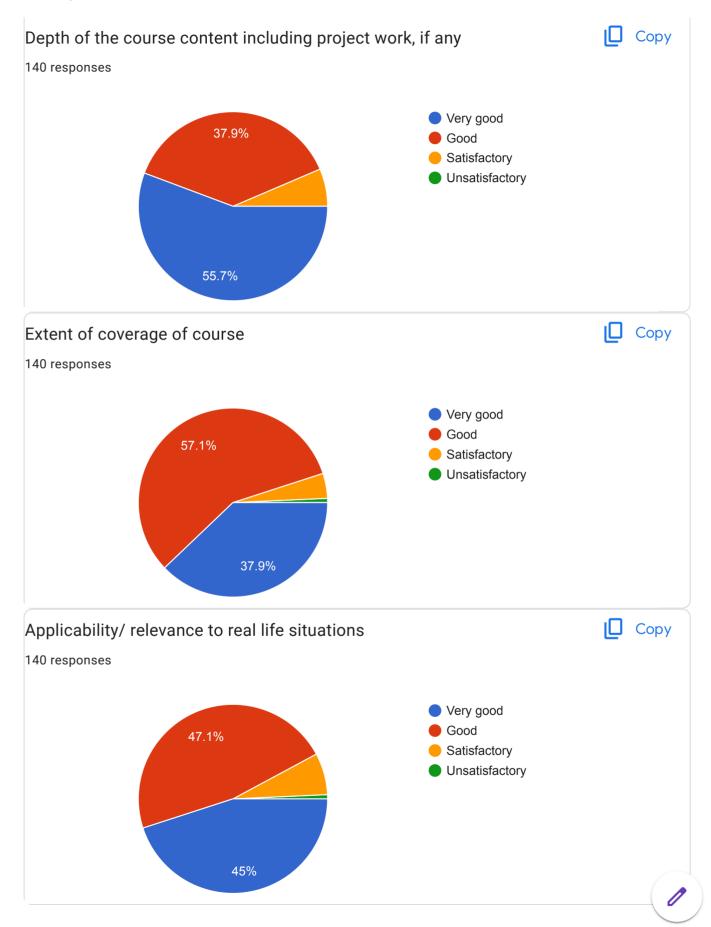

### **Annual Report Feedback Committee 2022-23**

The IQAC is made available online feedback forms to collect feedback on Syllabus, infrastructures, extension activities and teachers performance on teaching learning and evaluation process by the students. The IQAC has also made available online feedback forms on syllabus and overall performance of the college by ex student, Teacher, subject expert Industrial expert The College has constituted feedback committee to conduct Feedbacks on assessment of faculty and supporting staff. The feedback committee also conducts feedbacks on syllabus of each course. The questionnaires are drafted by the IQAC and feedback committee. The feedback is categorized in four categories such as average, good, better and best. Students are asked to grade teachers on a these category under different aspects, like promptness, punctuality, use of reference books, understanding of their subject, innovative teaching aids like ICT and 3D different modules, interaction with student, knowledge, trick to develop logic, additional information beyond syllabus, scope of the subject etc, Feedback committee submits analysis report to Principal, then Principal informs to teacher via confidential report. The confidential report contains the category grade points obtained by the faculty. This report is used to understand the strong and weak areas of teachers. Accordingly necessary steps to be taken are suggested as well as discussed by the Principal. Suggestion boxes are kept for informal feedback from Parents. Formal feedbacks from alumni is also obtained and analyzed. The analyzed report is communicated to the Principal by feedback committee. The Principal in turn has interaction with the management on relevant issues. The analyzed report is also discussed in meetings of IQAC and head of the departments. Each teacher is then asked to write an action taken report about the changes brought by them. If the reports of some teachers point out some major lacunae, the Principal counsels these teachers and keeps a track of their performance.