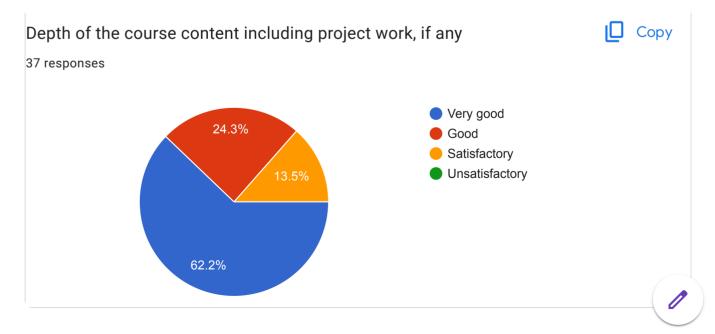

### **Annual Report Feedback Committee 2022-23**

The IQAC is made available online feedback forms to collect feedback on Syllabus, infrastructures, extension activities and teachers performance on teaching learning and evaluation process by the students. The IQAC has also made available online feedback forms on syllabus and overall performance of the college by ex student, Teacher, subject expert Industrial expert The College has constituted feedback committee to conduct Feedbacks on assessment of faculty and supporting staff. The feedback committee also conducts feedbacks on syllabus of each course. The questionnaires are drafted by the IQAC and feedback committee. The feedback is categorized in four categories such as average, good, better and best. Students are asked to grade teachers on a these category under different aspects, like promptness, punctuality, use of reference books, understanding of their subject, innovative teaching aids like ICT and 3D different modules, interaction with student, knowledge, trick to develop logic, additional information beyond syllabus, scope of the subject etc, Feedback committee submits analysis report to Principal, then Principal informs to teacher via confidential report. The confidential report contains the category grade points obtained by the faculty. This report is used to understand the strong and weak areas of teachers. Accordingly necessary steps to be taken are suggested as well as discussed by the Principal. Suggestion boxes are kept for informal feedback from Parents. Formal feedbacks from alumni is also obtained and analyzed. The analyzed report is communicated to the Principal by feedback committee. The Principal in turn has interaction with the management on relevant issues. The analyzed report is also discussed in meetings of IQAC and head of the departments. Each teacher is then asked to write an action taken report about the changes brought by them. If the reports of some teachers point out some major lacunae, the Principal counsels these teachers and keeps a track of their performance.