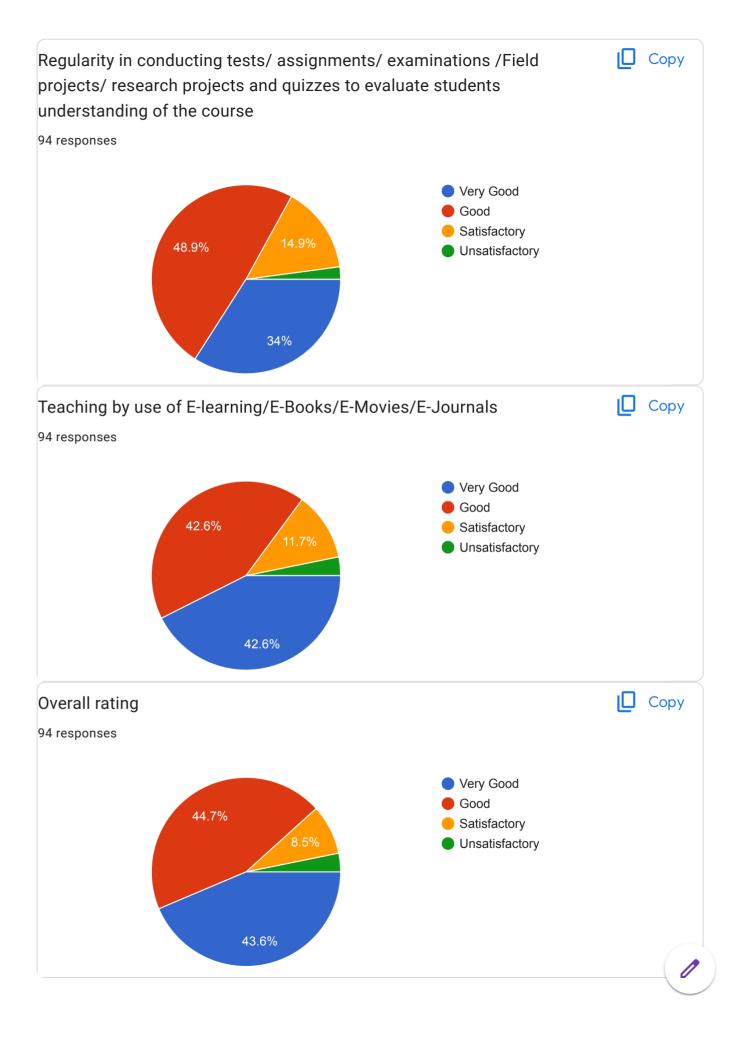

### **Annual Report Feedback Committee 2022-23**

The IQAC is made available online feedback forms to collect feedback on Syllabus, infrastructures, extension activities and teachers performance on teaching learning and evaluation process by the students. The IQAC has also made available online feedback forms on syllabus and overall performance of the college by ex student, Teacher, subject expert Industrial expert The College has constituted feedback committee to conduct Feedbacks on assessment of faculty and supporting staff. The feedback committee also conducts feedbacks on syllabus of each course. The questionnaires are drafted by the IQAC and feedback committee. The feedback is categorized in four categories such as average, good, better and best. Students are asked to grade teachers on a these category under different aspects, like promptness, punctuality, use of reference books, understanding of their subject, innovative teaching aids like ICT and 3D different modules, interaction with student, knowledge, trick to develop logic, additional information beyond syllabus, scope of the subject etc, Feedback committee submits analysis report to Principal, then Principal informs to teacher via confidential report. The confidential report contains the category grade points obtained by the faculty. This report is used to understand the strong and weak areas of teachers. Accordingly necessary steps to be taken are suggested as well as discussed by the Principal. Suggestion boxes are kept for informal feedback from Parents. Formal feedbacks from alumni is also obtained and analyzed. The analyzed report is communicated to the Principal by feedback committee. The Principal in turn has interaction with the management on relevant issues. The analyzed report is also discussed in meetings of IQAC and head of the departments. Each teacher is then asked to write an action taken report about the changes brought by them. If the reports of some teachers point out some major lacunae, the Principal counsels these teachers and keeps a track of their performance.