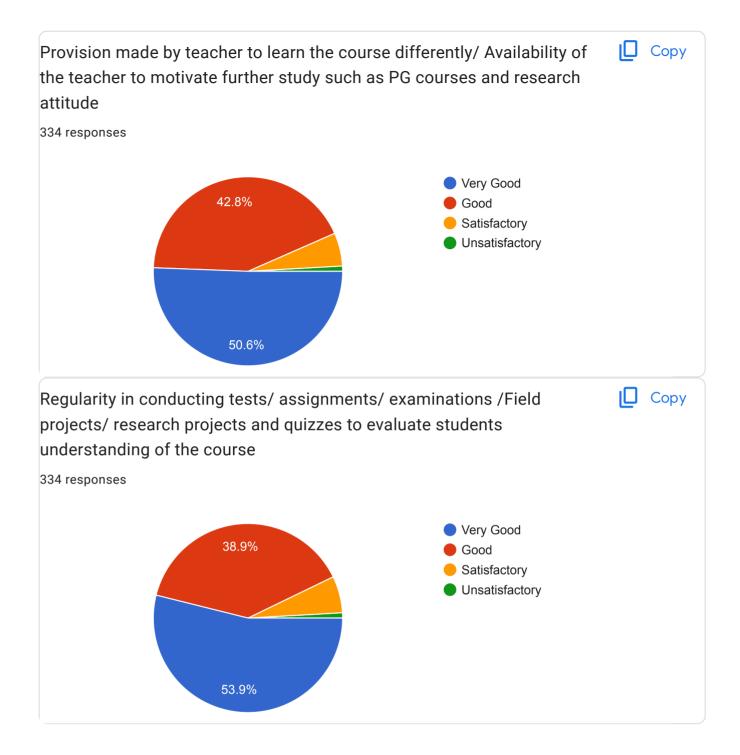

### **Annual Report Feedback Committee 2022-23**

The IQAC is made available online feedback forms to collect feedback on Syllabus, infrastructures, extension activities and teachers performance on teaching learning and evaluation process by the students. The IQAC has also made available online feedback forms on syllabus and overall performance of the college by ex student, Teacher, subject expert Industrial expert The College has constituted feedback committee to conduct Feedbacks on assessment of faculty and supporting staff. The feedback committee also conducts feedbacks on syllabus of each course. The questionnaires are drafted by the IQAC and feedback committee. The feedback is categorized in four categories such as average, good, better and best. Students are asked to grade teachers on a these category under different aspects, like promptness, punctuality, use of reference books, understanding of their subject, innovative teaching aids like ICT and 3D different modules, interaction with student, knowledge, trick to develop logic, additional information beyond syllabus, scope of the subject etc, Feedback committee submits analysis report to Principal, then Principal informs to teacher via confidential report. The confidential report contains the category grade points obtained by the faculty. This report is used to understand the strong and weak areas of teachers. Accordingly necessary steps to be taken are suggested as well as discussed by the Principal. Suggestion boxes are kept for informal feedback from Parents. Formal feedbacks from alumni is also obtained and analyzed. The analyzed report is communicated to the Principal by feedback committee. The Principal in turn has interaction with the management on relevant issues. The analyzed report is also discussed in meetings of IQAC and head of the departments. Each teacher is then asked to write an action taken report about the changes brought by them. If the reports of some teachers point out some major lacunae, the Principal counsels these teachers and keeps a track of their performance.