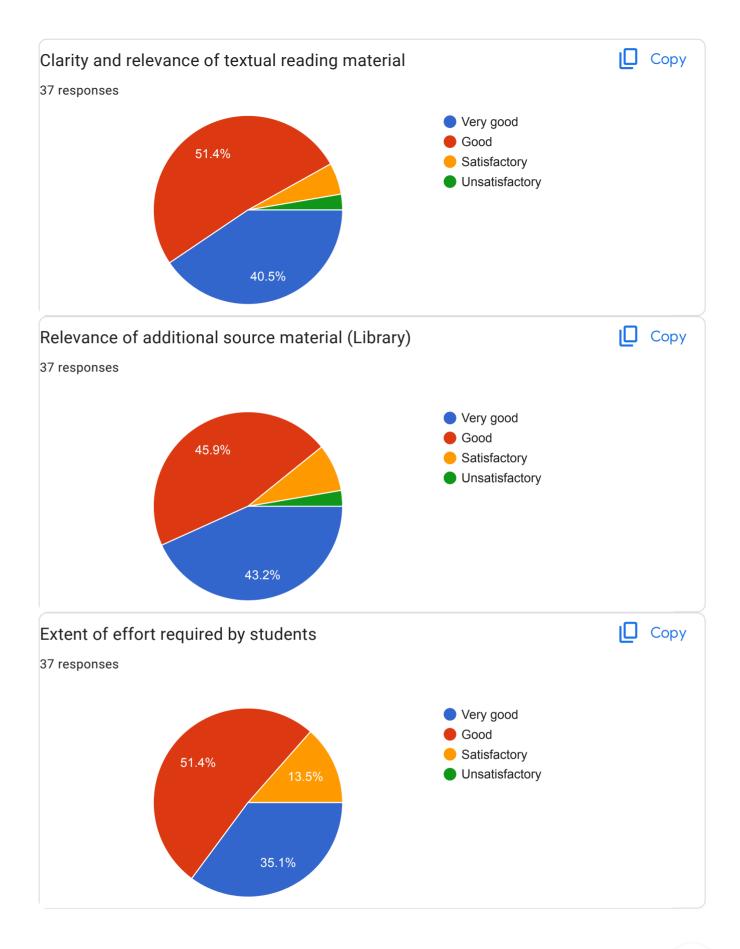

#### Feedback Report on curriculum:

The College follows the curriculum set down by the Board of Studies Punyashlok Ahilyadevi Holkar Solapur University, Solapur. Some of faculty members are a part of BOS and become a part of reviewing and framing the syllabus. Online Feedbacks on curriculum are collected from students, parents, alumni, and are reflected through BOS to university if any suggestions given by students, parents, alumni. This year IQAC and feedback committee has taken more efforts to collect more and more feedbacks. Result is that committee gets huge response of 8,563 from students. Some of faculty members are advoc members of BOS they also help in enrichment of syllabus.

Action Taken: 1) Suggestions given to faculty to use ICT as alternate or innovative methods of teaching and evaluation 2) Conducting interactive sessions to enhance teaching ability and proficiency 3) Five different committees are formulated by the College to organize awareness lectures to sensitize student towards environmental /social/Gender Issues. 4) An insight into the departmental activities and committee activities being conducted are discussed during the meeting with the Principal and IQAC and also an exchange of assistance required etc are discussed 5) All heads of the department are asked and suggested to strengthen remedial teaching practices: 6) Suggestion are given to all Heads of the department to prepare academic calendar and teaching plan to strengthen teaching process 7) Furthermore feedback data is mailed to all heads of the departments and are informed to take action on feedback about syllabus. 8) Feedback responses of some the departments are till less in numbers. Heads of all such departments are informed to increase the number of responses of students by creating awareness amongst the students.