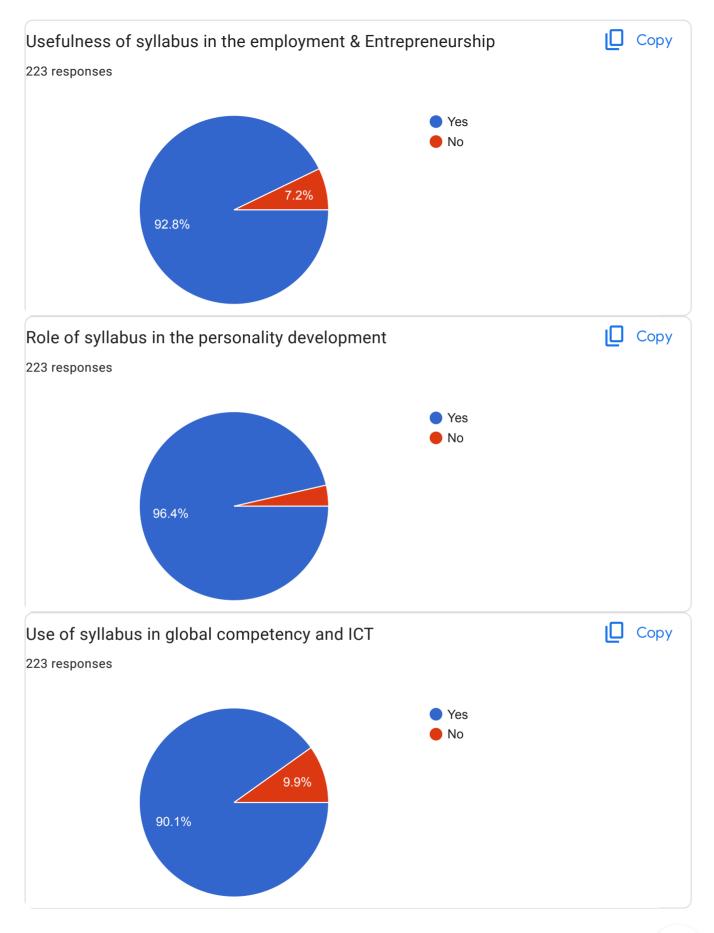

#### Feedback Report on curriculum:

The College follows the curriculum set down by the Board of Studies Punyashlok Ahilyadevi Holkar Solapur University, Solapur. Some of faculty members are a part of BOS and become a part of reviewing and framing the syllabus. Online Feedbacks on curriculum are collected from students, parents, alumni, and are reflected through BOS to university if any suggestions given by students, parents, alumni. This year IQAC and feedback committee has taken more efforts to collect more and more feedbacks. Result is that committee gets huge response of 8,563 from students. Some of faculty members are advoc members of BOS they also help in enrichment of syllabus.