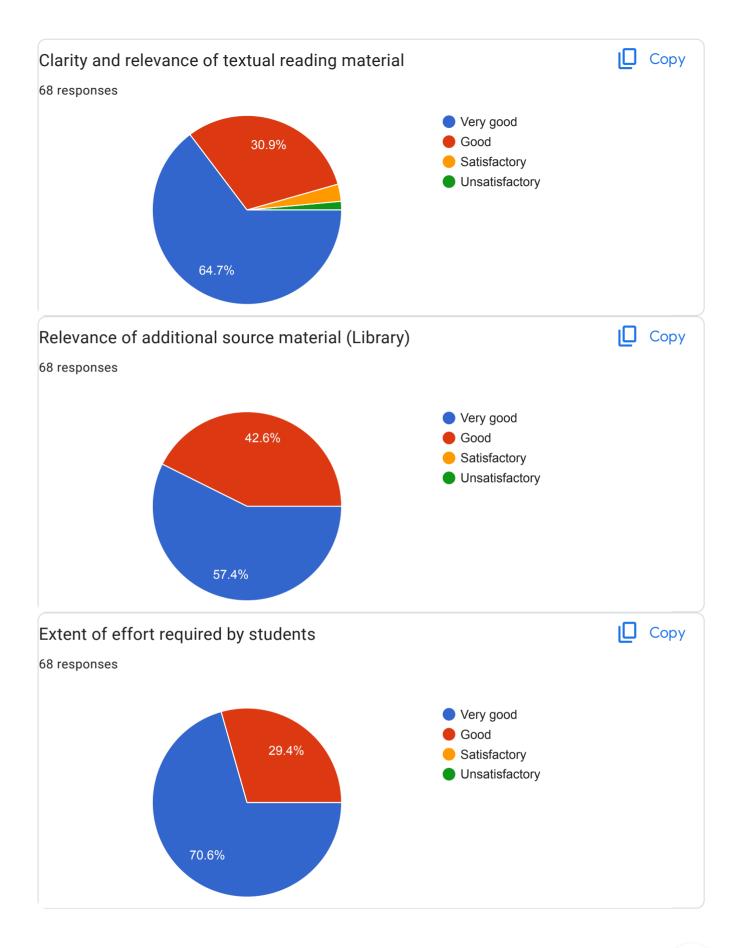

### **Annual Report Feedback Committee 2022-23**

The IQAC is made available online feedback forms to collect feedback on Syllabus, infrastructures, extension activities and teachers performance on teaching learning and evaluation process by the students. The IQAC has also made available online feedback forms on syllabus and overall performance of the college by ex student, Teacher, subject expert Industrial expert The College has constituted feedback committee to conduct Feedbacks on assessment of faculty and supporting staff. The feedback committee also conducts feedbacks on syllabus of each course. The questionnaires are drafted by the IQAC and feedback committee. The feedback is categorized in four categories such as average, good, better and best. Students are asked to grade teachers on a these category under different aspects, like promptness, punctuality, use of reference books, understanding of their subject, innovative teaching aids like ICT and 3D different modules, interaction with student, knowledge, trick to develop logic, additional information beyond syllabus, scope of the subject etc, Feedback committee submits analysis report to Principal, then Principal informs to teacher via confidential report. The confidential report contains the category grade points obtained by the faculty. This report is used to understand the strong and weak areas of teachers. Accordingly necessary steps to be taken are suggested as well as discussed by the Principal. Suggestion boxes are kept for informal feedback from Parents. Formal feedbacks from alumni is also obtained and analyzed. The analyzed report is communicated to the Principal by feedback committee. The Principal in turn has interaction with the management on relevant issues. The analyzed report is also discussed in meetings of IQAC and head of the departments. Each teacher is then asked to write an action taken report about the changes brought by them. If the reports of some teachers point out some major lacunae, the Principal counsels these teachers and keeps a track of their performance.