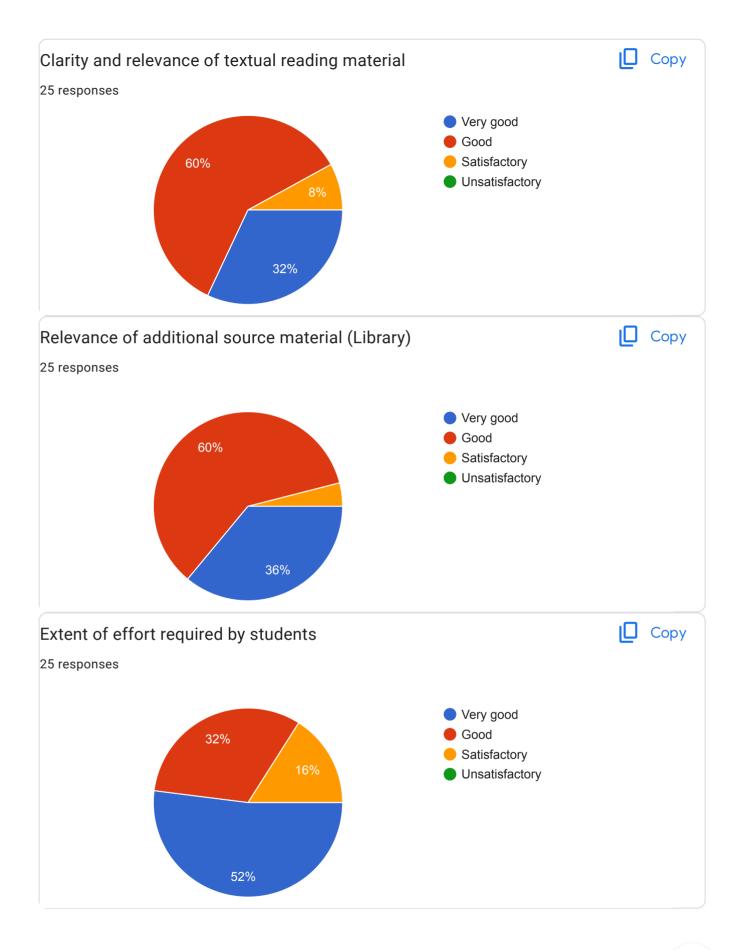

### **Annual Report Feedback Committee 2022-23**

The IQAC is made available online feedback forms to collect feedback on Syllabus, infrastructures, extension activities and teachers performance on teaching learning and evaluation process by the students. The IQAC has also made available online feedback forms on syllabus and overall performance of the college by ex student, Teacher, subject expert Industrial expert The College has constituted feedback committee to conduct Feedbacks on assessment of faculty and supporting staff. The feedback committee also conducts feedbacks on syllabus of each course. The questionnaires are drafted by the IQAC and feedback committee. The feedback is categorized in four categories such as average, good, better and best. Students are asked to grade teachers on a these category under different aspects, like promptness, punctuality, use of reference books, understanding of their subject, innovative teaching aids like ICT and 3D different modules, interaction with student, knowledge, trick to develop logic, additional information beyond syllabus, scope of the subject etc, Feedback committee submits analysis report to Principal, then Principal informs to teacher via confidential report. The confidential report contains the category grade points obtained by the faculty. This report is used to understand the strong and weak areas of teachers. Accordingly necessary steps to be taken are suggested as well as discussed by the Principal. Suggestion boxes are kept for informal feedback from Parents. Formal feedbacks from alumni is also obtained and analyzed. The analyzed report is communicated to the Principal by feedback committee. The Principal in turn has interaction with the management on relevant issues. The analyzed report is also discussed in meetings of IQAC and head of the departments. Each teacher is then asked to write an action taken report about the changes brought by them. If the reports of some teachers point out some major lacunae, the Principal counsels these teachers and keeps a track of their performance.

#### Feedback Report on curriculum:

The College follows the curriculum set down by the Board of Studies Punyashlok Ahilyadevi Holkar Solapur University, Solapur. Some of faculty members are a part of BOS and become a part of reviewing and framing the syllabus. Online Feedbacks on curriculum are collected from students, parents, alumni, and are reflected through BOS to university if any suggestions given by students, parents, alumni. This year IQAC and feedback committee has taken more efforts to collect more and more feedbacks. Result is that committee gets huge response of 8,563 from students. Some of faculty members are advoc members of BOS they also help in enrichment of syllabus.

Action Taken: 1) Suggestions given to faculty to use ICT as alternate or innovative methods of teaching and evaluation 2) Conducting interactive sessions to enhance teaching ability and proficiency 3) Five different committees are formulated by the College to organize awareness lectures to sensitize student towards environmental /social/Gender Issues. 4) An insight into the departmental activities and committee activities being conducted are discussed during the meeting with the Principal and IQAC and also an exchange of assistance required etc are discussed 5) All heads of the department are asked and suggested to strengthen remedial teaching practices: 6) Suggestion are given to all Heads of the department to prepare academic calendar and teaching plan to strengthen teaching process 7) Furthermore feedback data is mailed to all heads of the departments and are informed to take action on feedback about syllabus. 8) Feedback responses of some the departments are till less in numbers. Heads of all such departments are informed to increase the number of responses of students by creating awareness amongst the students.