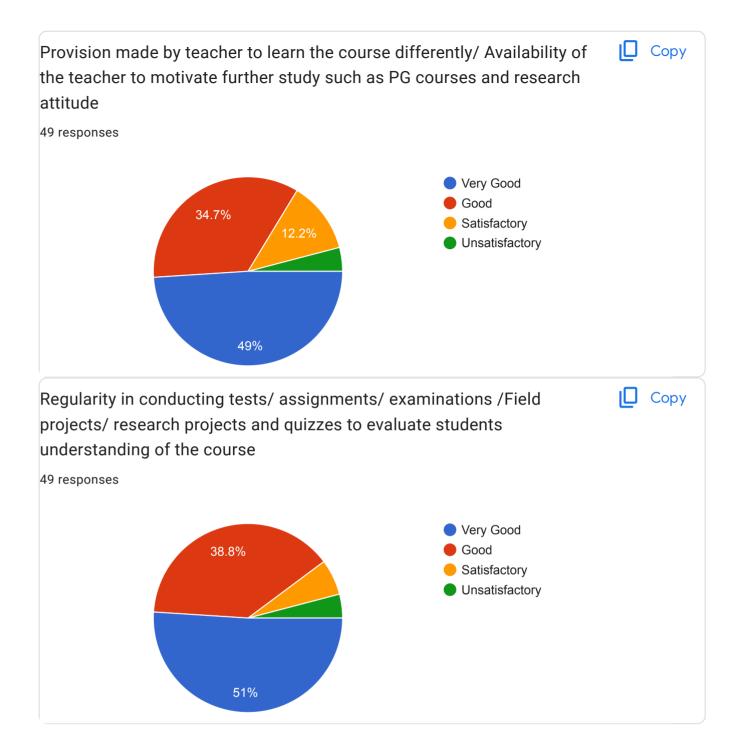

### **Annual Report Feedback Committee 2022-23**

The IQAC is made available online feedback forms to collect feedback on Syllabus, infrastructures, extension activities and teachers performance on teaching learning and evaluation process by the students. The IQAC has also made available online feedback forms on syllabus and overall performance of the college by ex student, Teacher, subject expert Industrial expert The College has constituted feedback committee to conduct Feedbacks on assessment of faculty and supporting staff. The feedback committee also conducts feedbacks on syllabus of each course. The questionnaires are drafted by the IQAC and feedback committee. The feedback is categorized in four categories such as average, good, better and best. Students are asked to grade teachers on a these category under different aspects, like promptness, punctuality, use of reference books, understanding of their subject, innovative teaching aids like ICT and 3D different modules, interaction with student, knowledge, trick to develop logic, additional information beyond syllabus, scope of the subject etc, Feedback committee submits analysis report to Principal, then Principal informs to teacher via confidential report. The confidential report contains the category grade points obtained by the faculty. This report is used to understand the strong and weak areas of teachers. Accordingly necessary steps to be taken are suggested as well as discussed by the Principal. Suggestion boxes are kept for informal feedback from Parents. Formal feedbacks from alumni is also obtained and analyzed. The analyzed report is communicated to the Principal by feedback committee. The Principal in turn has interaction with the management on relevant issues. The analyzed report is also discussed in meetings of IQAC and head of the departments. Each teacher is then asked to write an action taken report about the changes brought by them. If the reports of some teachers point out some major lacunae, the Principal counsels these teachers and keeps a track of their performance.