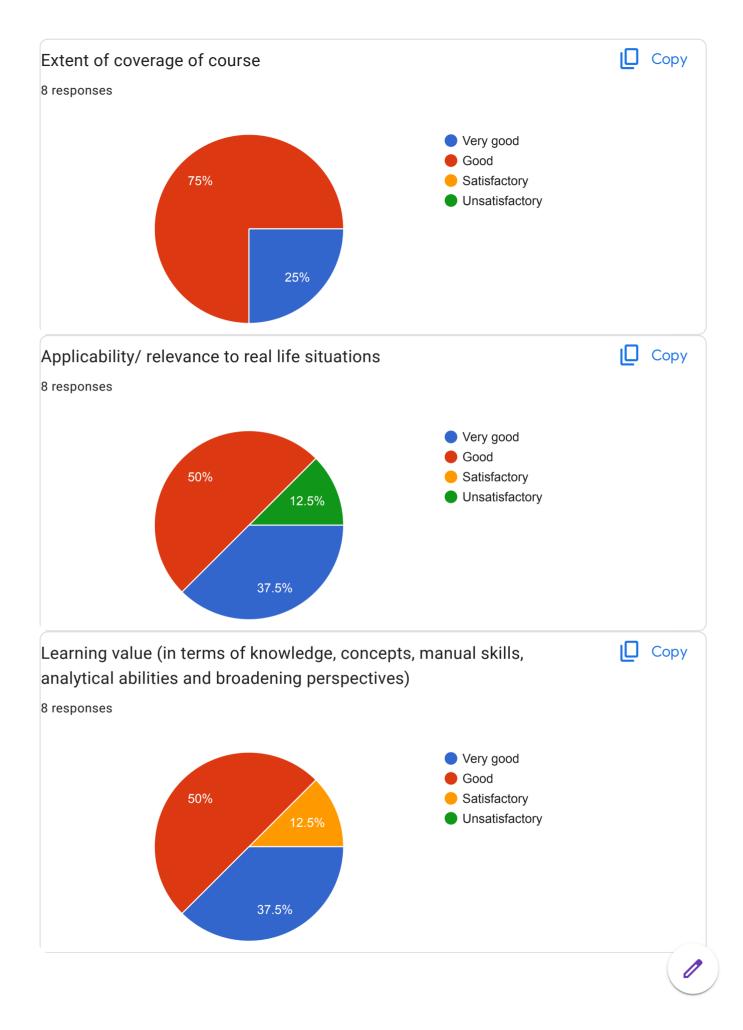

are given to all Heads of the department to prepare academic calendar and teaching plan to strengthen teaching process 7) Furthermore feedback data is mailed to all heads of the departments and are informed to take action on feedback about syllabus. 8) Feedback responses of some the departments are till less in numbers. Heads of all such departments are informed to increase the number of responses of students by creating awareness amongst the students.

**Feedback** Committee

**Co-Ordinato** 

Dr. S.S.A.Dhasade Coordinator, IQAC Dr. Ganpatrao Deshmukh Mahavidyalava. Sangola Tal. Sangela Dist. Solaput

Princi pal

Dr. Ganpatrao Deshmukh Mahavidyalaya Sangola Tal. Sangola Dist. Solapur

## Department of BCA

8 responses

### Publish analytics













Departmental Feedback On Cource









This content is neither created nor endorsed by Google. <u>Report Abuse</u> - <u>Terms of Service</u> - <u>Privacy Policy</u>

Google Forms

# Department of Botany

334 responses

**Publish analytics** 

### Name of the Student

334 responses

Chandanshive Akanksha Tanaji

Nakate Dhanashri Bharat

Mali swati jalindar

Gadade Akshada Bira

Kharat Mahesh Bharat

Patil pallavi mahipati

Bhagyashri Ramchandra Margar

Shinde Dipali Dadasaheb

Shinde Sonali Sitaram

Sawant shravani bandopant

Chandole Dhanashri Khandu

Ghorpade tejasvi tanaji

Hajare Damodar Pintu

Misal Nikita Nana

Hake Monika Mhalappa

Ghadage Dipali Kakaso

Bokade vishal mahadev

Lendave Priya sitaram

Nagane Rutuja Hanumant

Anuse swati chandrakant

Dupade anjali shantilal

Ranjit Maruti Gangalmale

Chavan snehal appa