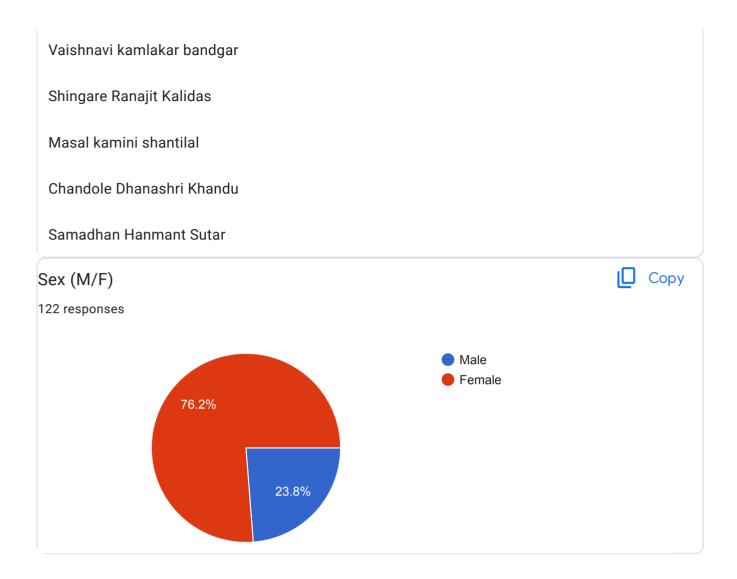

# Department of Physics

122 responses

**Publish analytics** 

### Name of the Student

122 responses

Chandanshive Akanksha Tanaji

Bhosale Balika Vishnu

Kamble Rutuja Dipak

Imade Shivani Ajay

Gadade Akshada Bira

Bhosale Prajakta vijay