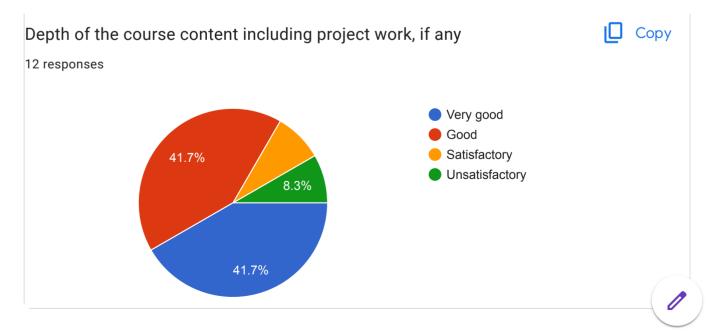

#### Feedback Report on curriculum:

The College follows the curriculum set down by the Board of Studies Punyashlok Ahilyadevi Holkar Solapur University, Solapur. Some of faculty members are a part of BOS and become a part of reviewing and framing the syllabus. Online Feedbacks on curriculum are collected from students, parents, alumni, and are reflected through BOS to university if any suggestions given by students, parents, alumni. This year IQAC and feedback committee has taken more efforts to collect more and more feedbacks. Result is that committee gets huge response of 8,563 from students. Some of faculty members are advoc members of BOS they also help in enrichment of syllabus.

Action Taken: 1) Suggestions given to faculty to use ICT as alternate or innovative methods of teaching and evaluation 2) Conducting interactive sessions to enhance teaching ability and proficiency 3) Five different committees are formulated by the College to organize awareness lectures to sensitize student towards environmental /social/Gender Issues. 4) An insight into the departmental activities and committee activities being conducted are discussed during the meeting with the Principal and IQAC and also an exchange of assistance required etc are discussed 5) All heads of the department are asked and suggested to strengthen remedial teaching practices: 6) Suggestion are given to all Heads of the department to prepare academic calendar and teaching plan to strengthen teaching process 7) Furthermore feedback data is mailed to all heads of the departments and are informed to take action on feedback about syllabus. 8) Feedback responses of some the departments are till less in numbers. Heads of all such departments are informed to increase the number of responses of students by creating awareness amongst the students.