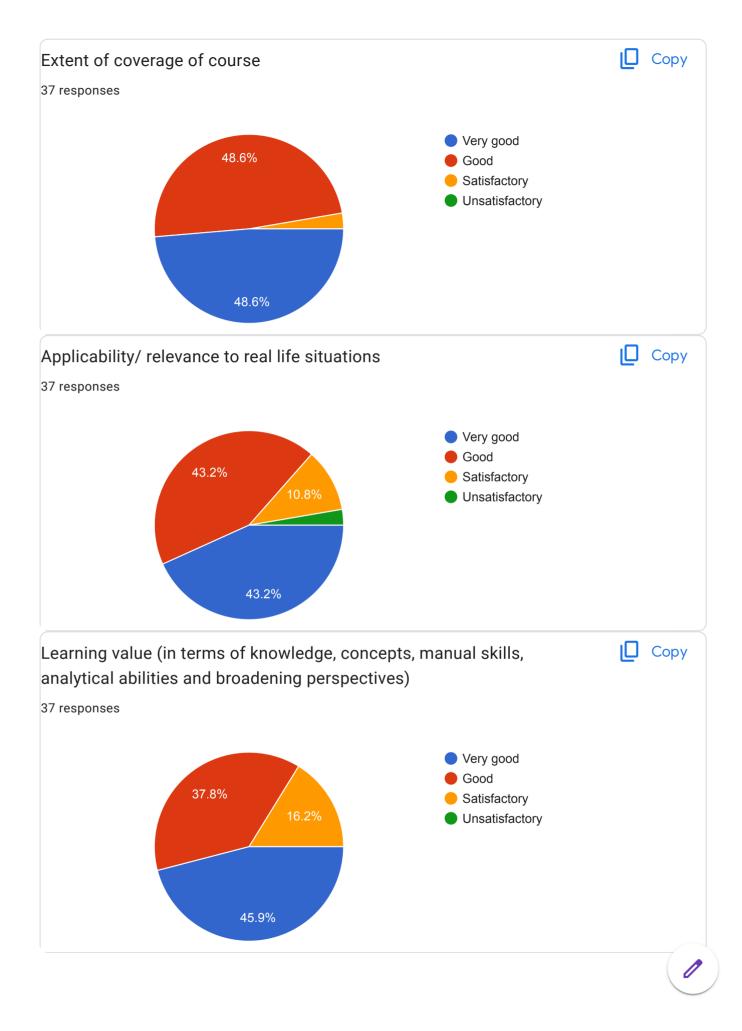

### **Annual Report Feedback Committee 2022-23**

The IQAC is made available online feedback forms to collect feedback on Syllabus, infrastructures, extension activities and teachers performance on teaching learning and evaluation process by the students. The IQAC has also made available online feedback forms on syllabus and overall performance of the college by ex student, Teacher, subject expert Industrial expert The College has constituted feedback committee to conduct Feedbacks on assessment of faculty and supporting staff. The feedback committee also conducts feedbacks on syllabus of each course. The questionnaires are drafted by the IQAC and feedback committee. The feedback is categorized in four categories such as average, good, better and best. Students are asked to grade teachers on a these category under different aspects, like promptness, punctuality, use of reference books, understanding of their subject, innovative teaching aids like ICT and 3D different modules, interaction with student, knowledge, trick to develop logic, additional information beyond syllabus, scope of the subject etc, Feedback committee submits analysis report to Principal, then Principal informs to teacher via confidential report. The confidential report contains the category grade points obtained by the faculty. This report is used to understand the strong and weak areas of teachers. Accordingly necessary steps to be taken are suggested as well as discussed by the Principal. Suggestion boxes are kept for informal feedback from Parents. Formal feedbacks from alumni is also obtained and analyzed. The analyzed report is communicated to the Principal by feedback committee. The Principal in turn has interaction with the management on relevant issues. The analyzed report is also discussed in meetings of IQAC and head of the departments. Each teacher is then asked to write an action taken report about the changes brought by them. If the reports of some teachers point out some major lacunae, the Principal counsels these teachers and keeps a track of their performance.