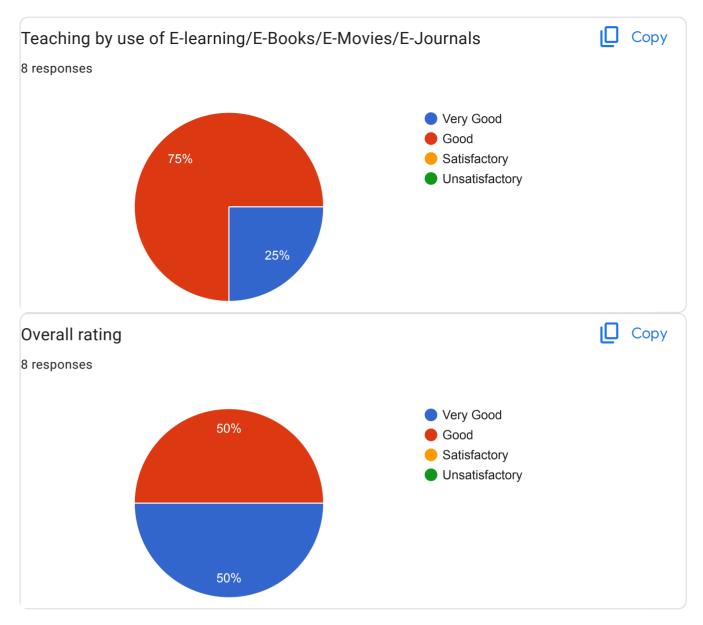

al teaching practices: 6) Suggestion are given to all Heads of the department to prepare academic calendar and teaching plan to strengthen teaching process 7) Furthermore feedback data is mailed to all heads of the departments and are informed to take action on feedback about syllabus. 8) Feedback responses of some the departments are till less in numbers. Heads of all such departments are informed to increase the number of responses of students by creating awareness amongst the students.

**Feedback** Committee

**Co-Ordinato** 

Dr. S.S.A.Dhasade Coordinator, IQAC Dr. Ganpatrao Deshmukh Mahavidyalava. Sangola Tal. Sangela Dist. Solaput

Princi pal

Dr. Ganpatrao Deshmukh Mahavidyalaya Sangola Tal. Sangola Dist. Solapur

## Department of BCA

8 responses

### Publish analytics













Departmental Feedback On Cource









This content is neither created nor endorsed by Google. <u>Report Abuse</u> - <u>Terms of Service</u> - <u>Privacy Policy</u>

Google Forms

# Department of Botany

334 responses

**Publish analytics** 

### Name of the Student

334 responses

Chandanshive Akanksha Tanaji

Nakate Dhanashri Bharat

Mali swati jalindar

Gadade Akshada Bira

Kharat Mahesh Bharat

Patil pallavi mahipati

Bhagyashri Ramchandra Margar

Shinde Dipali Dadasaheb

Shinde Sonali Sitaram

Sawant shravani bandopant

Chandole Dhanashri Khandu

Ghorpade tejasvi tanaji

Hajare Damodar Pintu

Misal Nikita Nana

Hake Monika Mhalappa

Ghadage Dipali Kakaso

Bokade vishal mahadev

Lendave Priya sitaram

Nagane Rutuja Hanumant

Anuse swati chandrakant

Dupade anjali shantilal

Ranjit