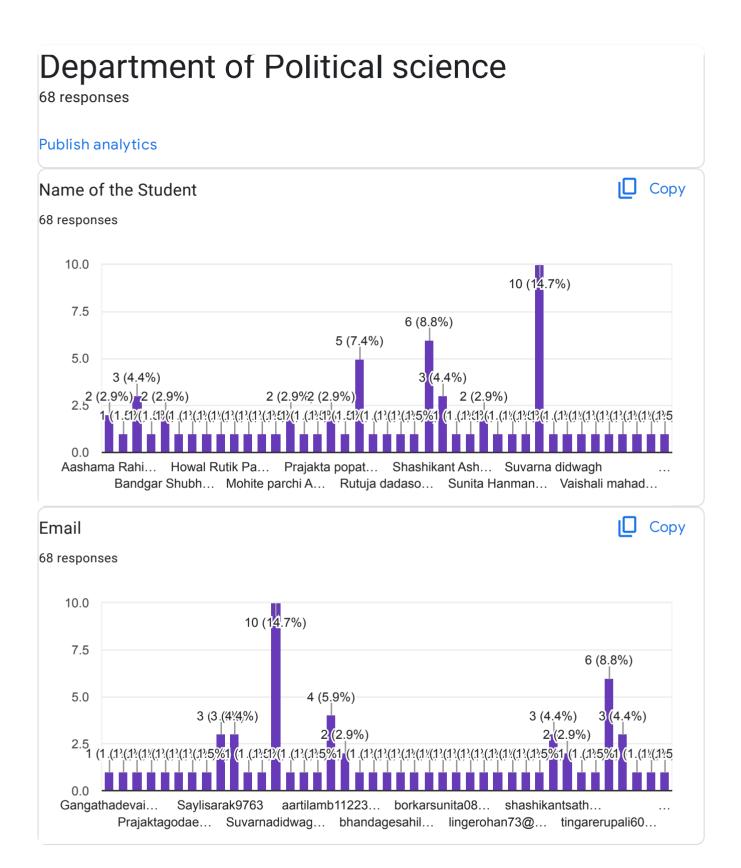

Ecs

History

Economic

Computer

Department of English

Opt. Marathi

Bcs

Political science