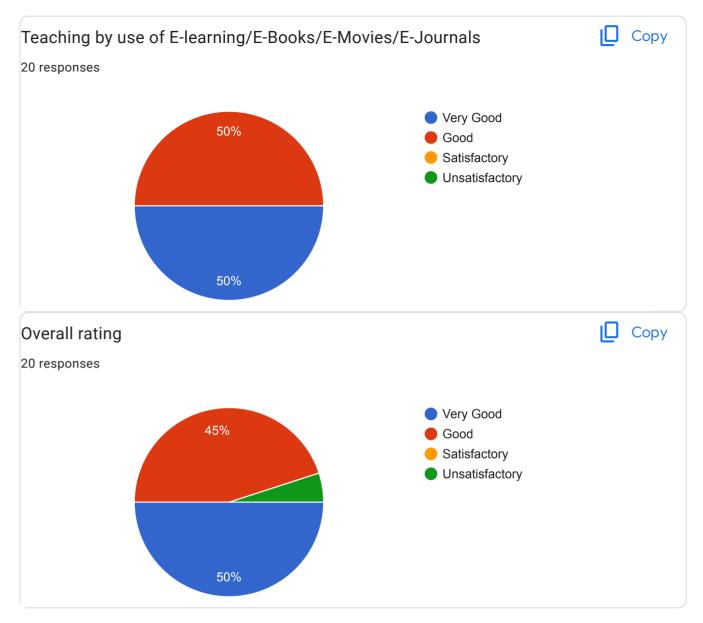

### **Annual Report Feedback Committee 2022-23**

The IQAC is made available online feedback forms to collect feedback on Syllabus, infrastructures, extension activities and teachers performance on teaching learning and evaluation process by the students. The IQAC has also made available online feedback forms on syllabus and overall performance of the college by ex student, Teacher, subject expert Industrial expert The College has constituted feedback committee to conduct Feedbacks on assessment of faculty and supporting staff. The feedback committee also conducts feedbacks on syllabus of each course. The questionnaires are drafted by the IQAC and feedback committee. The feedback is categorized in four categories such as average, good, better and best. Students are asked to grade teachers on a these category under different aspects, like promptness, punctuality, use of reference books, understanding of their subject, innovative teaching aids like ICT and 3D different modules, interaction with student, knowledge, trick to develop logic, additional information beyond syllabus, scope of the subject etc, Feedback committee submits analysis report to Principal, then Principal informs to teacher via confidential report. The confidential report contains the category grade points obtained by the faculty. This report is used to understand the strong and weak areas of teachers. Accordingly necessary steps to be taken are suggested as well as discussed by the Principal. Suggestion boxes are kept for informal feedback from Parents. Formal feedbacks from alumni is also obtained and analyzed. The analyzed report is communicated to the Principal by feedback committee. The Principal in turn has interaction with the management on relevant issues. The analyzed report is also discussed in meetings of IQAC and head of the departments. Each teacher is then asked to write an action taken report about the changes brought by them. If the reports of some teachers point out some major lacunae, the Principal counsels these teachers and keeps a track of their performance.