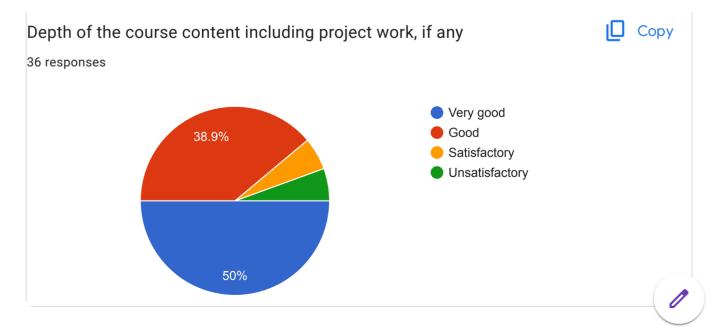

|  |  |  |  |
| No change                                                |  |  |  |  |
| Give all syllabus                                        |  |  |  |  |
| No any suggestion                                        |  |  |  |  |
| Good learning                                            |  |  |  |  |
| Nothing,any                                              |  |  |  |  |
| Yes,I will think about                                   |  |  |  |  |
| Yes, I will think about                                  |  |  |  |  |
| NA                                                       |  |  |  |  |

This content is neither created nor endorsed by Google. Report Abuse - Terms of Service - Privacy Policy

### Google Forms













Departmental Feedback On Cource









This content is neither created nor endorsed by Google. <u>Report Abuse</u> - <u>Terms of Service</u> - <u>Privacy Policy</u>

Google Forms

# Department of ECS

94 responses

**Publish analytics** 

#### Name of the Student

94 responses

Khandekar pratiksha tukaram

Manisha Hari Bandagar

Suraj Sunil pingale

Pawar Arati Popat

Sarak Vidya krushandev

Manisha Hari Bandagar

Rohini Samadhan chavan

Dhole Bhagyesh Vijaykumar

Bhosale Rahul

Vishal Shivaji kawade

Narale Ganesh Gangaram

Pravin Hipparkar

Mahaveer babu kambale

kamblr aditya umesh

Kharat Latika Mhalappa

Bansode Sneha Vilas

Mali puja dhondiba

Vagare Sonali Gangaram

Sadigale Bhakti Prakash

Swaraj Babanrao Ghadage

Isha Sambhaji sawant

Shubham Hanmant Patil

Sahil Salim Tamboli

Kengar pranali Subhash

Godase Ko