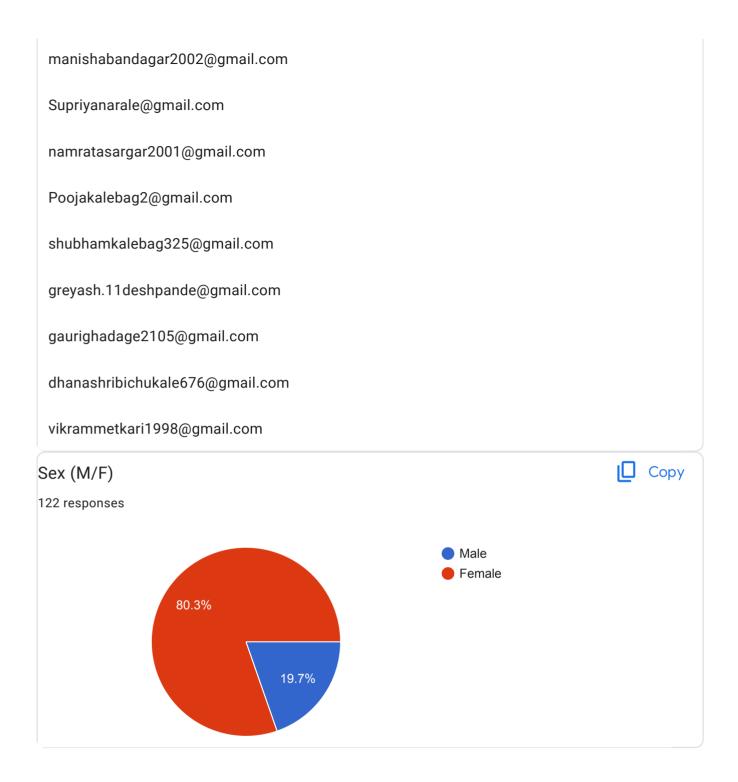

Kolawale Hanumant

Kolwade sir

Bhanvase sar

Pranali

HOD

Kolwale Hanumant

Dhure M.D

| Rasal sir                                       |                                                       |        |
|-------------------------------------------------|-------------------------------------------------------|--------|
| Kolawale Sir                                    |                                                       |        |
| Rasal n                                         |                                                       |        |
| Kolvale sir                                     |                                                       |        |
| Shekh n s                                       |                                                       |        |
| bhanvase sir                                    |                                                       |        |
| Bhanavase sir                                   |                                                       |        |
| Dhure mam                                       |                                                       |        |
| Deshmukh                                        |                                                       |        |
| Waghamode sir                                   |                                                       |        |
| Kasabe madam                                    |                                                       |        |
| Sargar sir                                      |                                                       |        |
| Basic concept and Knowledge base of the teacher |                                                       | 🔲 Сору |
| 94 responses                                    |                                                       |        |
|                                                 | Very Good                                             |        |
| 35.1%                                           | e Good                                                |        |
|                                                 | Satisfactory                                          |        |
| 7.4%                                            | <ul> <li>Unsatisfactory</li> <li>Excellent</li> </ul> |        |
|                                                 | Excenent                                              |        |
| 52.1%                                           |                                                       |        |