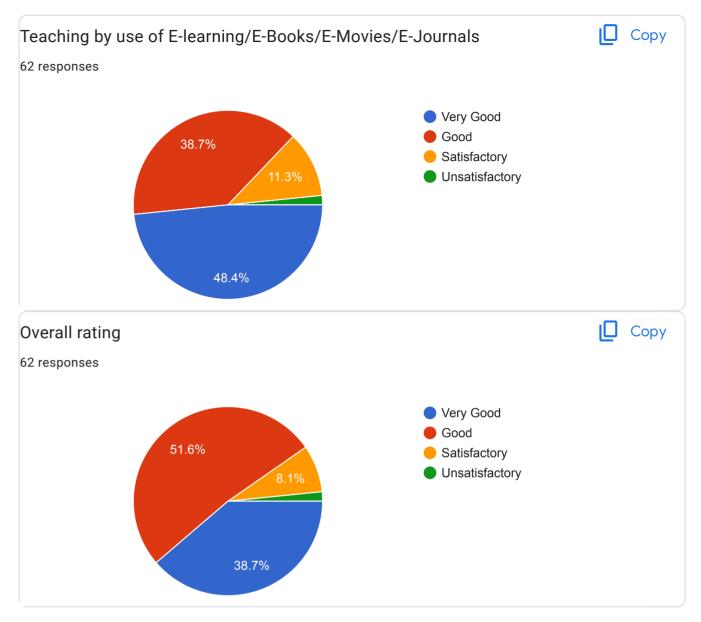

### **Annual Report Feedback Committee 2022-23**

The IQAC is made available online feedback forms to collect feedback on Syllabus, infrastructures, extension activities and teachers performance on teaching learning and evaluation process by the students. The IQAC has also made available online feedback forms on syllabus and overall performance of the college by ex student, Teacher, subject expert Industrial expert The College has constituted feedback committee to conduct Feedbacks on assessment of faculty and supporting staff. The feedback committee also conducts feedbacks on syllabus of each course. The questionnaires are drafted by the IQAC and feedback committee. The feedback is categorized in four categories such as average, good, better and best. Students are asked to grade teachers on a these category under different aspects, like promptness, punctuality, use of reference books, understanding of their subject, innovative teaching aids like ICT and 3D different modules, interaction with student, knowledge, trick to develop logic, additional information beyond syllabus, scope of the subject etc, Feedback committee submits analysis report to Principal, then Principal informs to teacher via confidential report. The confidential report contains the category grade points obtained by the faculty. This report is used to understand the strong and weak areas of teachers. Accordingly necessary steps to be taken are suggested as well as discussed by the Principal. Suggestion boxes are kept for informal feedback from Parents. Formal feedbacks from alumni is also obtained and analyzed. The analyzed report is communicated to the Principal by feedback committee. The Principal in turn has interaction with the management on relevant issues. The analyzed report is also discussed in meetings of IQAC and head of the departments. Each teacher is then asked to write an action taken report about the changes brought by them. If the reports of some teachers point out some major lacunae, the Principal counsels these teachers and keeps a track of their performance.