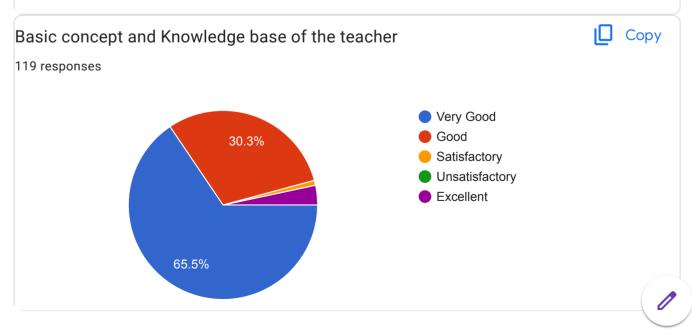

agare k

Sargi.k

Rupaner sir

Rupanar p.G Sir

P j rupnar sir

Pandurang rupnar sir

Sagare

Dr. Manojkumar mane

Dr.Mane M.

Rupanar

Rupanar p.j

Sagar k.p

Rupanar

kailash Sagre sir

P.j . Rupnar

Patil madam

Imade sir

Mane Sir

Dr rupnar

Prof. Sagare sir

Patil sir

Rupuar sir

R . Pandurang

Dr. Rupnar Sir

Dr Rupnar

Rupnar Sir

Dr. Kailas Sagare sir

Dr.Manoj Kumar mane

Mali sir

Rasal sir

Prof. Shinde sir

Dr. Manoj Kumar mane

Dr. Manoj Kumar Mane sir

Sir

Pr. Mane sir

Dr P . J Rupnar

Manojkumar Mane sir

Manojkumar mane

Manojakumar mane

Rupnar p.j

Dr mane

Kisan mane

Manoj Kumar Mane

Pandurang rupnar

P.Rupnar

Manoj Kumar mane

Mane Manojkumar

Manojkumar Mane

Rupnar sir ,Mane sir and sagare sir

Sagar sir , rupanwar Sir, Mane sir.

भोसले सर

Rupnar

P.G rupnar















# Suggestions 119 responses No Very good -Good Nothing Good \_ Very good No any suggestions Yes ..... Good teaching .... Nothing Supporting Teacher Nice teaching No suggestions Good teachers in english department 1 Very nice teaching

Good college

Good collage

Very Good

Good Teaching  $\odot$ 

Good teacher

No

Nill

Noting

Sir always teaching very excellent

No suggestion

Provide basic information.

Very Good teacher

He is good teacher

-

Good habits

Satisfactory

Sir teaching very best

Teching style very best

All about yourself my all teachers in best teaching your performance

Complete

•••

| No any suggestions | very | good | teaching |
|--------------------|------|------|----------|
|--------------------|------|------|----------|

Good teaching

Thank you

Ex