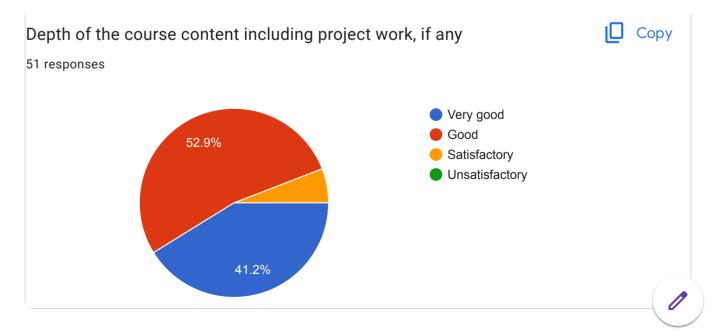

### **Annual Report Feedback Committee 2022-23**

The IQAC is made available online feedback forms to collect feedback on Syllabus, infrastructures, extension activities and teachers performance on teaching learning and evaluation process by the students. The IQAC has also made available online feedback forms on syllabus and overall performance of the college by ex student, Teacher, subject expert Industrial expert The College has constituted feedback committee to conduct Feedbacks on assessment of faculty and supporting staff. The feedback committee also conducts feedbacks on syllabus of each course. The questionnaires are drafted by the IQAC and feedback committee. The feedback is categorized in four categories such as average, good, better and best. Students are asked to grade teachers on a these category under different aspects, like promptness, punctuality, use of reference books, understanding of their subject, innovative teaching aids like ICT and 3D different modules, interaction with student, knowledge, trick to develop logic, additional information beyond syllabus, scope of the subject etc, Feedback committee submits analysis report to Principal, then Principal informs to teacher via confidential report. The confidential report contains the category grade points obtained by the faculty. This report is used to understand the strong and weak areas of teachers. Accordingly necessary steps to be taken are suggested as well as discussed by the Principal. Suggestion boxes are kept for informal feedback from Parents. Formal feedbacks from alumni is also obtained and analyzed. The analyzed report is communicated to the Principal by feedback committee. The Principal in turn has interaction with the management on relevant issues. The analyzed report is also discussed in meetings of IQAC and head of the departments. Each teacher is then asked to write an action taken report about the changes brought by them. If the reports of some teachers point out some major lacunae, the Principal counsels these teachers and keeps a track of their performance.