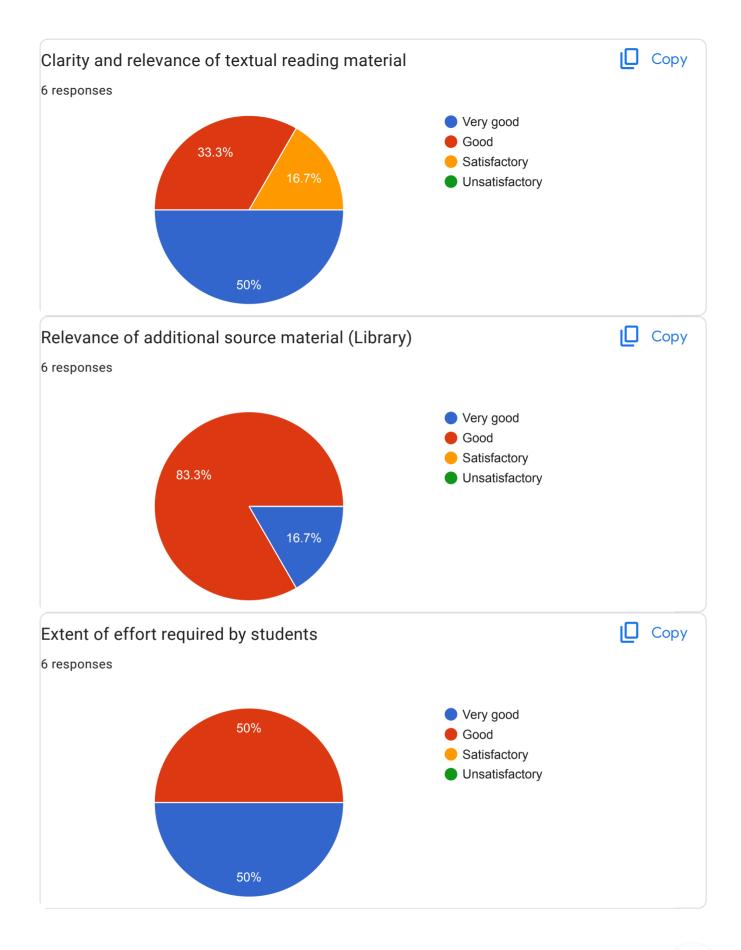

### **Annual Report Feedback Committee 2022-23**

The IQAC is made available online feedback forms to collect feedback on Syllabus, infrastructures, extension activities and teachers performance on teaching learning and evaluation process by the students. The IQAC has also made available online feedback forms on syllabus and overall performance of the college by ex student, Teacher, subject expert Industrial expert The College has constituted feedback committee to conduct Feedbacks on assessment of faculty and supporting staff. The feedback committee also conducts feedbacks on syllabus of each course. The questionnaires are drafted by the IQAC and feedback committee. The feedback is categorized in four categories such as average, good, better and best. Students are asked to grade teachers on a these category under different aspects, like promptness, punctuality, use of reference books, understanding of their subject, innovative teaching aids like ICT and 3D different modules, interaction with student, knowledge, trick to develop logic, additional information beyond syllabus, scope of the subject etc, Feedback committee submits analysis report to Principal, then Principal informs to teacher via confidential report. The confidential report contains the category grade points obtained by the faculty. This report is used to understand the strong and weak areas of teachers. Accordingly necessary steps to be taken are suggested as well as discussed by the Principal. Suggestion boxes are kept for informal feedback from Parents. Formal feedbacks from alumni is also obtained and analyzed. The analyzed report is communicated to the Principal by feedback committee. The Principal in turn has interaction with the management on relevant issues. The analyzed report is also discussed in meetings of IQAC and head of the departments. Each teacher is then asked to write an action taken report about the changes brought by them. If the reports of some teachers point out some major lacunae, the Principal counsels these teachers and keeps a track of their performance.