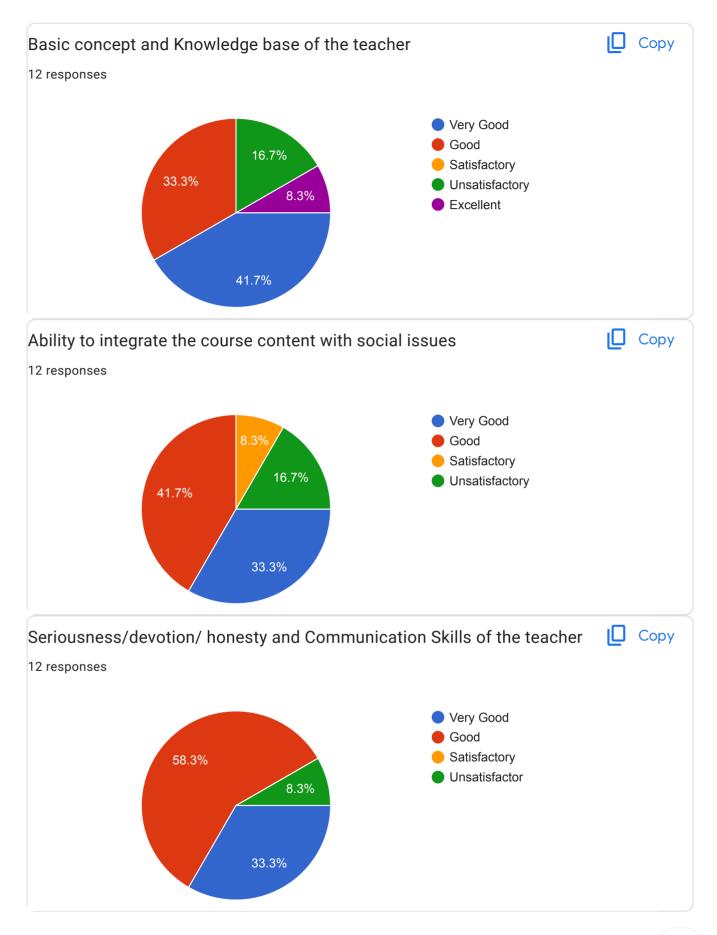

### **Annual Report Feedback Committee 2022-23**

The IQAC is made available online feedback forms to collect feedback on Syllabus, infrastructures, extension activities and teachers performance on teaching learning and evaluation process by the students. The IQAC has also made available online feedback forms on syllabus and overall performance of the college by ex student, Teacher, subject expert Industrial expert The College has constituted feedback committee to conduct Feedbacks on assessment of faculty and supporting staff. The feedback committee also conducts feedbacks on syllabus of each course. The questionnaires are drafted by the IQAC and feedback committee. The feedback is categorized in four categories such as average, good, better and best. Students are asked to grade teachers on a these category under different aspects, like promptness, punctuality, use of reference books, understanding of their subject, innovative teaching aids like ICT and 3D different modules, interaction with student, knowledge, trick to develop logic, additional information beyond syllabus, scope of the subject etc, Feedback committee submits analysis report to Principal, then Principal informs to teacher via confidential report. The confidential report contains the category grade points obtained by the faculty. This report is used to understand the strong and weak areas of teachers. Accordingly necessary steps to be taken are suggested as well as discussed by the Principal. Suggestion boxes are kept for informal feedback from Parents. Formal feedbacks from alumni is also obtained and analyzed. The analyzed report is communicated to the Principal by feedback committee. The Principal in turn has interaction with the management on relevant issues. The analyzed report is also discussed in meetings of IQAC and head of the departments. Each teacher is then asked to write an action taken report about the changes brought by them. If the reports of some teachers point out some major lacunae, the Principal counsels these teachers and keeps a track of their performance.