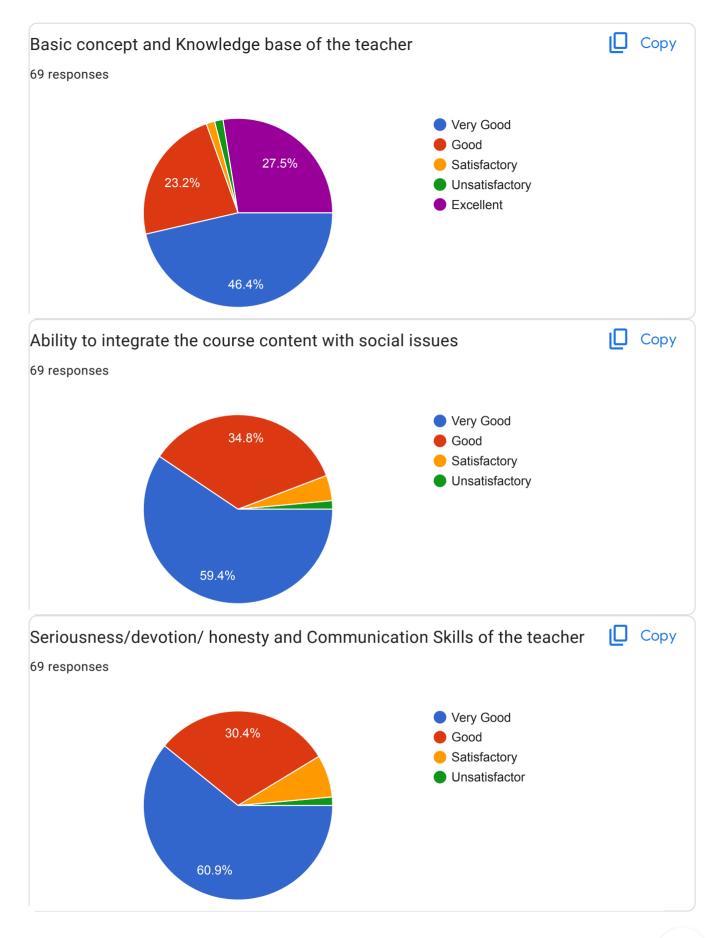

### **Annual Report Feedback Committee 2022-23**

The IQAC is made available online feedback forms to collect feedback on Syllabus, infrastructures, extension activities and teachers performance on teaching learning and evaluation process by the students. The IQAC has also made available online feedback forms on syllabus and overall performance of the college by ex student, Teacher, subject expert Industrial expert The College has constituted feedback committee to conduct Feedbacks on assessment of faculty and supporting staff. The feedback committee also conducts feedbacks on syllabus of each course. The questionnaires are drafted by the IQAC and feedback committee. The feedback is categorized in four categories such as average, good, better and best. Students are asked to grade teachers on a these category under different aspects, like promptness, punctuality, use of reference books, understanding of their subject, innovative teaching aids like ICT and 3D different modules, interaction with student, knowledge, trick to develop logic, additional information beyond syllabus, scope of the subject etc, Feedback committee submits analysis report to Principal, then Principal informs to teacher via confidential report. The confidential report contains the category grade points obtained by the faculty. This report is used to understand the strong and weak areas of teachers. Accordingly necessary steps to be taken are suggested as well as discussed by the Principal. Suggestion boxes are kept for informal feedback from Parents. Formal feedbacks from alumni is also obtained and analyzed. The analyzed report is communicated to the Principal by feedback committee. The Principal in turn has interaction with the management on relevant issues. The analyzed report is also discussed in meetings of IQAC and head of the departments. Each teacher is then asked to write an action taken report about the changes brought by them. If the reports of some teachers point out some major lacunae, the Principal counsels these teachers and keeps a track of their performance.