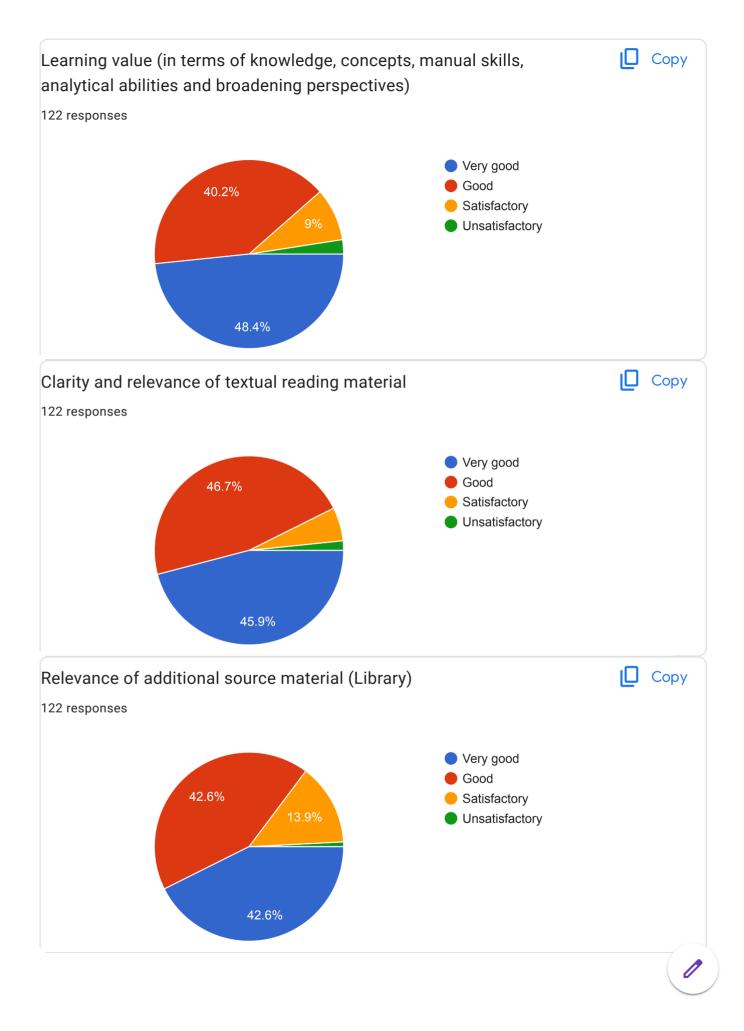

r

Dr.Nvle sir

Bandgar sir

Dr. Thombare sir Bandagar sir Dr.dhasade sir Dr Dhasade Dr Bandgar Kamble sir Navale sir Dr. Navle sir Dr. Kamble sir Dr.thombare sir Pro.dhasade sir Dr.thomabre sir Pro. Kamble sir Pro nawale sir dhasade sir Thombare and Dhasade sir Sir Kamble sir and Navale sir Kamble sir , Bandgar sir , dhasade sir , thombre sir Kamble sir, dhasade sir , Bandgar sir , thombre sir Thombare J, v

Dr Thombare . J . V .

Thombre .J.V

Dhsade sir

Kable sir

Dasade sir.

Dr.Thombare J V

Dr.Thombare sir

Navale sir , kambale sir

Dhasade Sir

Dr Dhasade Sir

Bandagar

Kamble sir ,Nawle sir

S S Dhasade, J V thombare

J Thombare Sir

Dhasade Sir

Kamble Sir

Navale Sir

Kambale sir

J.V.Thombare sir

Dasade sir , Navle sir, Thombare sir, Kamble sir

Navale sir

Dhasade















#### Suggestions

122 responses

No

No any suggestions

Good teaching

Yes

Good

Good

Noting

Bsc information

No

.

Very good

Very good teaching

•••

Complete

Exlent

Very nice Teaching

Very good

Best teaching

Best teaching

No suggestions

All are good

Physics teachers teaches all concepts very good

Good Teaching

Sir always teaching very good

Always teaching very good

Physics in carrier option information

Information in physics subject

Connect with students

Excellent teaching skills.

Involve students in your daily teaching

Provide opportunities to them to speak in the class

Supprting teacher

Supprting Teacher

Supporting teacher

Excellent

Nahi

Best Teaching

very Good teaching skills

Nice teaching

Thank you

| No comments