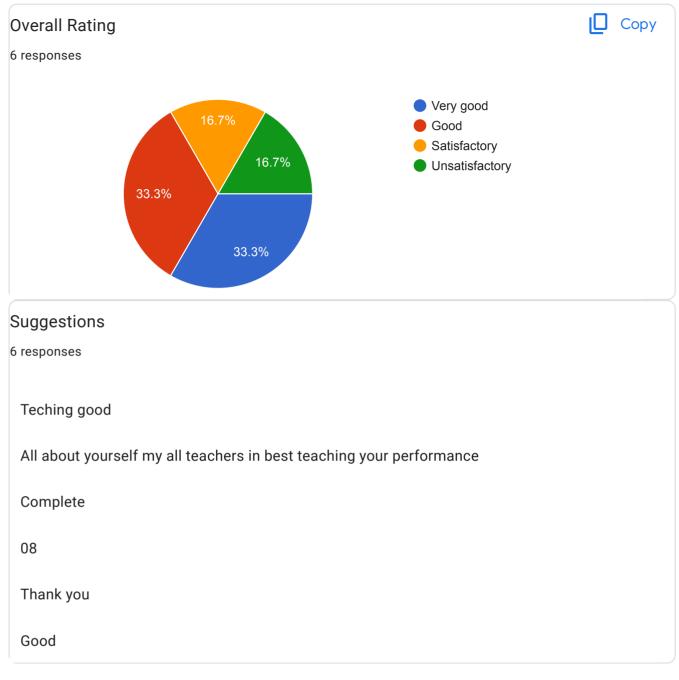

### **Annual Report Feedback Committee 2022-23**

The IQAC is made available online feedback forms to collect feedback on Syllabus, infrastructures, extension activities and teachers performance on teaching learning and evaluation process by the students. The IQAC has also made available online feedback forms on syllabus and overall performance of the college by ex student, Teacher, subject expert Industrial expert The College has constituted feedback committee to conduct Feedbacks on assessment of faculty and supporting staff. The feedback committee also conducts feedbacks on syllabus of each course. The questionnaires are drafted by the IQAC and feedback committee. The feedback is categorized in four categories such as average, good, better and best. Students are asked to grade teachers on a these category under different aspects, like promptness, punctuality, use of reference books, understanding of their subject, innovative teaching aids like ICT and 3D different modules, interaction with student, knowledge, trick to develop logic, additional information beyond syllabus, scope of the subject etc, Feedback committee submits analysis report to Principal, then Principal informs to teacher via confidential report. The confidential report contains the category grade points obtained by the faculty. This report is used to understand the strong and weak areas of teachers. Accordingly necessary steps to be taken are suggested as well as discussed by the Principal. Suggestion boxes are kept for informal feedback from Parents. Formal feedbacks from alumni is also obtained and analyzed. The analyzed report is communicated to the Principal by feedback committee. The Principal in turn has interaction with the management on relevant issues. The analyzed report is also discussed in meetings of IQAC and head of the departments. Each teacher is then asked to write an action taken report about the changes brought by them. If the reports of some teachers point out some major lacunae, the Principal counsels these teachers and keeps a track of their performance.