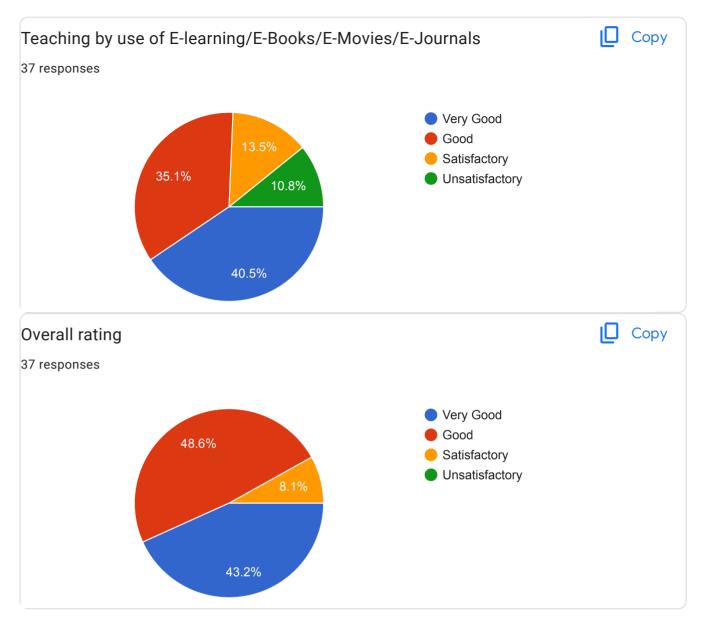

### **Annual Report Feedback Committee 2022-23**

The IQAC is made available online feedback forms to collect feedback on Syllabus, infrastructures, extension activities and teachers performance on teaching learning and evaluation process by the students. The IQAC has also made available online feedback forms on syllabus and overall performance of the college by ex student, Teacher, subject expert Industrial expert The College has constituted feedback committee to conduct Feedbacks on assessment of faculty and supporting staff. The feedback committee also conducts feedbacks on syllabus of each course. The questionnaires are drafted by the IQAC and feedback committee. The feedback is categorized in four categories such as average, good, better and best. Students are asked to grade teachers on a these category under different aspects, like promptness, punctuality, use of reference books, understanding of their subject, innovative teaching aids like ICT and 3D different modules, interaction with student, knowledge, trick to develop logic, additional information beyond syllabus, scope of the subject etc, Feedback committee submits analysis report to Principal, then Principal informs to teacher via confidential report. The confidential report contains the category grade points obtained by the faculty. This report is used to understand the strong and weak areas of teachers. Accordingly necessary steps to be taken are suggested as well as discussed by the Principal. Suggestion boxes are kept for informal feedback from Parents. Formal feedbacks from alumni is also obtained and analyzed. The analyzed report is communicated to the Principal by feedback committee. The Principal in turn has interaction with the management on relevant issues. The analyzed report is also discussed in meetings of IQAC and head of the departments. Each teacher is then asked to write an action taken report about the changes brought by them. If the reports of some teachers point out some major lacunae, the Principal counsels these teachers and keeps a track of their performance.