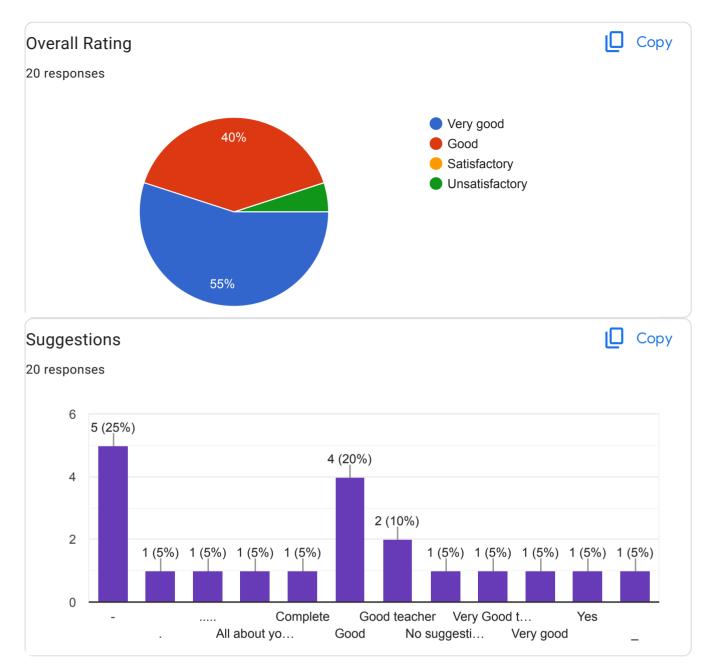

Professor Hake

103 more responses are hidden

Departmental Feedback On Cource

| Suggestions<br>334 responses |  |
|------------------------------|--|
| No                           |  |
| Good                         |  |
| Yes                          |  |
| No any suggestions           |  |
| Very good                    |  |
| Nothing                      |  |
| Good                         |  |
| Nothing                      |  |
| Very nice                    |  |
| Good tiching                 |  |
| Very good                    |  |
|                              |  |
| No suggestions               |  |
| Good teaching                |  |
|                              |  |
| No                           |  |
| Supporting teacher           |  |
| Very good experience         |  |
| Excellent                    |  |
|                              |  |

No any suggestions

Best

Very Good

Teaching are very good

Excellent work skills

Good teaching

no

Nice

Support teacher

•••••

Not

Your teaching is very good sir

Your good teaching minimize our exam pressure

Teaching is very well

Very good all about in department

No Suggestions.

Very e

Increase your voice for well listening

No suggestion

To available more facilities to student

No suggestions....overall good teaching

No suggestions... good teaching

Motivates student and encourage them to continue doing their job well.

Your class must be tidy and ruled

Helpful, focused on improvement.

Teaching are very good and excellent

Excellent teaching skills

Excellent teaching

Excellent skills

Outstanding learning skill

Best notes available

Give world information

Extra information about the world

Teach in Marathi

Hake sir

Suryavanshi sir

Noo

Supporting teacher in study related and other things also

Support of study related and other things.

Better teching

Nice Teaching

Better teaching

Supporting Teacher

Opportunity of improvement

Bright ideas

Future Botany subject information in carrier

Carrier option in M.sc Botany information

Information in carrier

No suggestions

•••

Madam always teaching very excellent

Sir always teaching very excellent

Sir always teaching very good

No any problem

Great

Hake sir

Surayvanshi sir

Wonderful

No comment please

V good teacher

Do some exrta outdoor facilities for students.

Madam always teaching very good

Best

| Give a information about a subject related                           |
|----------------------------------------------------------------------|
| Ya                                                                   |
| Т                                                                    |
| All about yourself my all teachers in best teaching your performance |
| Complete                                                             |
| Best department                                                      |
| Best department botany                                               |
| No Suggestion                                                        |
| R                                                                    |
| good                                                                 |
| no o                                                                 |
| Υ                                                                    |
| Na                                                                   |
| NA                                                                   |
| Teacher is very good                                                 |
| Very nice and true                                                   |
| Nice teach                                                           |
| Yàs                                                                  |