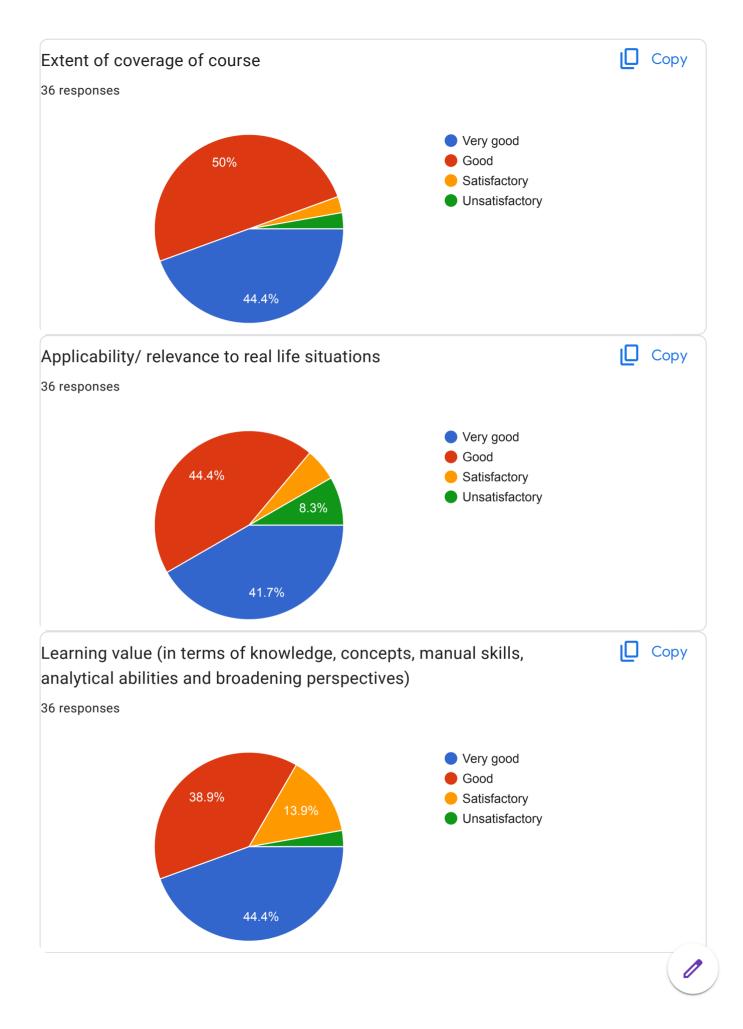

### **Annual Report Feedback Committee 2022-23**

The IQAC is made available online feedback forms to collect feedback on Syllabus, infrastructures, extension activities and teachers performance on teaching learning and evaluation process by the students. The IQAC has also made available online feedback forms on syllabus and overall performance of the college by ex student, Teacher, subject expert Industrial expert The College has constituted feedback committee to conduct Feedbacks on assessment of faculty and supporting staff. The feedback committee also conducts feedbacks on syllabus of each course. The questionnaires are drafted by the IQAC and feedback committee. The feedback is categorized in four categories such as average, good, better and best. Students are asked to grade teachers on a these category under different aspects, like promptness, punctuality, use of reference books, understanding of their subject, innovative teaching aids like ICT and 3D different modules, interaction with student, knowledge, trick to develop logic, additional information beyond syllabus, scope of the subject etc, Feedback committee submits analysis report to Principal, then Principal informs to teacher via confidential report. The confidential report contains the category grade points obtained by the faculty. This report is used to understand the strong and weak areas of teachers. Accordingly necessary steps to be taken are suggested as well as discussed by the Principal. Suggestion boxes are kept for informal feedback from Parents. Formal feedbacks from alumni is also obtained and analyzed. The analyzed report is communicated to the Principal by feedback committee. The Principal in turn has interaction with the management on relevant issues. The analyzed report is also discussed in meetings of IQAC and head of the departments. Each teacher is then asked to write an action taken report about the changes brought by them. If the reports of some teachers point out some major lacunae, the Principal counsels these teachers and keeps a track of their performance.