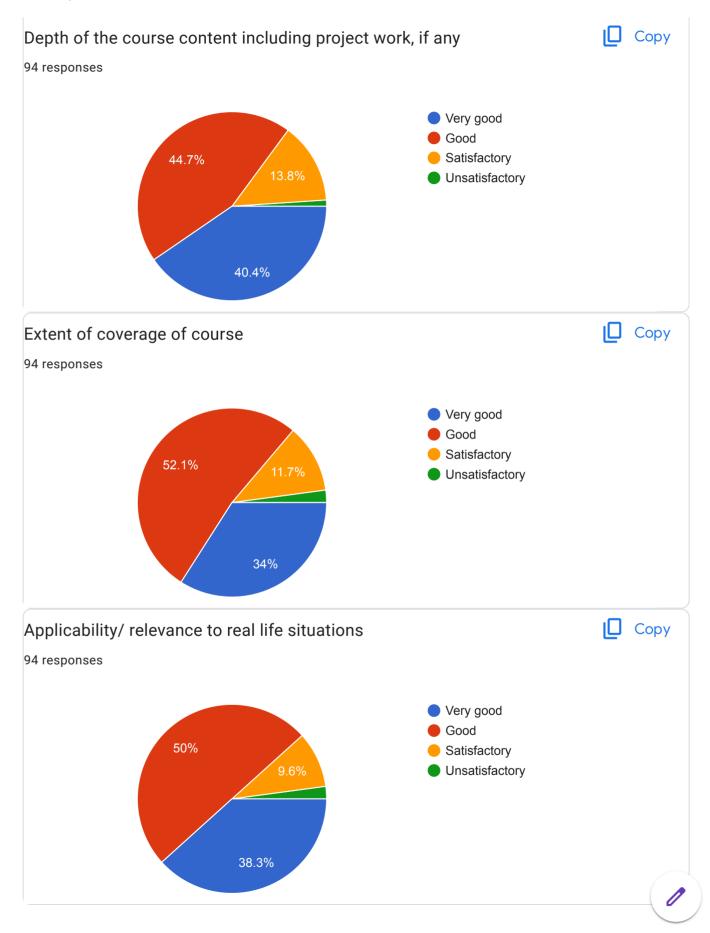

### **Annual Report Feedback Committee 2022-23**

The IQAC is made available online feedback forms to collect feedback on Syllabus, infrastructures, extension activities and teachers performance on teaching learning and evaluation process by the students. The IQAC has also made available online feedback forms on syllabus and overall performance of the college by ex student, Teacher, subject expert Industrial expert The College has constituted feedback committee to conduct Feedbacks on assessment of faculty and supporting staff. The feedback committee also conducts feedbacks on syllabus of each course. The questionnaires are drafted by the IQAC and feedback committee. The feedback is categorized in four categories such as average, good, better and best. Students are asked to grade teachers on a these category under different aspects, like promptness, punctuality, use of reference books, understanding of their subject, innovative teaching aids like ICT and 3D different modules, interaction with student, knowledge, trick to develop logic, additional information beyond syllabus, scope of the subject etc, Feedback committee submits analysis report to Principal, then Principal informs to teacher via confidential report. The confidential report contains the category grade points obtained by the faculty. This report is used to understand the strong and weak areas of teachers. Accordingly necessary steps to be taken are suggested as well as discussed by the Principal. Suggestion boxes are kept for informal feedback from Parents. Formal feedbacks from alumni is also obtained and analyzed. The analyzed report is communicated to the Principal by feedback committee. The Principal in turn has interaction with the management on relevant issues. The analyzed report is also discussed in meetings of IQAC and head of the departments. Each teacher is then asked to write an action taken report about the changes brought by them. If the reports of some teachers point out some major lacunae, the Principal counsels these teachers and keeps a track of their performance.