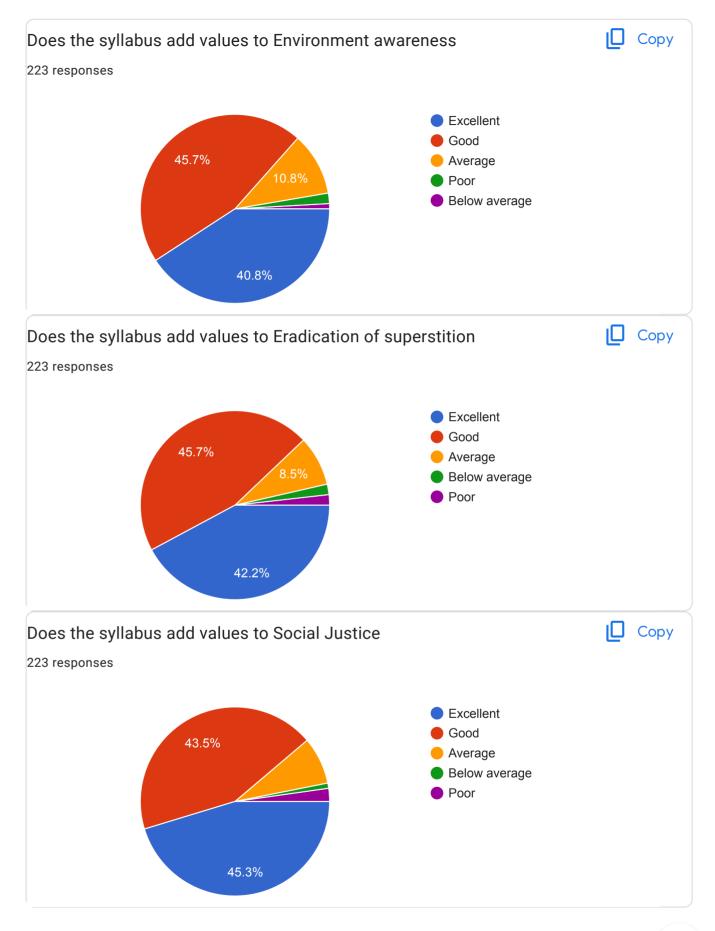

#### Feedback Report on curriculum:

The College follows the curriculum set down by the Board of Studies Punyashlok Ahilyadevi Holkar Solapur University, Solapur. Some of faculty members are a part of BOS and become a part of reviewing and framing the syllabus. Online Feedbacks on curriculum are collected from students, parents, alumni, and are reflected through BOS to university if any suggestions given by students, parents, alumni. This year IQAC and feedback committee has taken more efforts to collect more and more feedbacks. Result is that committee gets huge response of 8,563 from students. Some of faculty members are advoc members of BOS they also help in enrichment of syllabus.

Action Taken: 1) Suggestions given to faculty to use ICT as alternate or innovative methods of teaching and evaluation 2) Conducting interactive sessions to enhance teaching ability and proficiency 3) Five different committees are formulated by the College to organize awareness lectures to sensitize student towards environmental /social/Gender Issues. 4) An insight into the departmental activities and committee activities being conducted are discussed during the meeting with the Principal and IQAC and also an exchange of assistance required etc are discussed 5) All heads of the department are asked and suggested to strengthen remedial teaching practices: 6) Suggestion are given to all Heads of the department to prepare academic calendar and teaching plan to strengthen teaching process 7) Furthermore feedback data is mailed to all heads of the departments and are informed to take action on feedback about syllabus. 8) Feedback responses of some the departments are till less in numbers. Heads of all such departments are informed to increase the number of responses of students by creating awareness amongst the students.