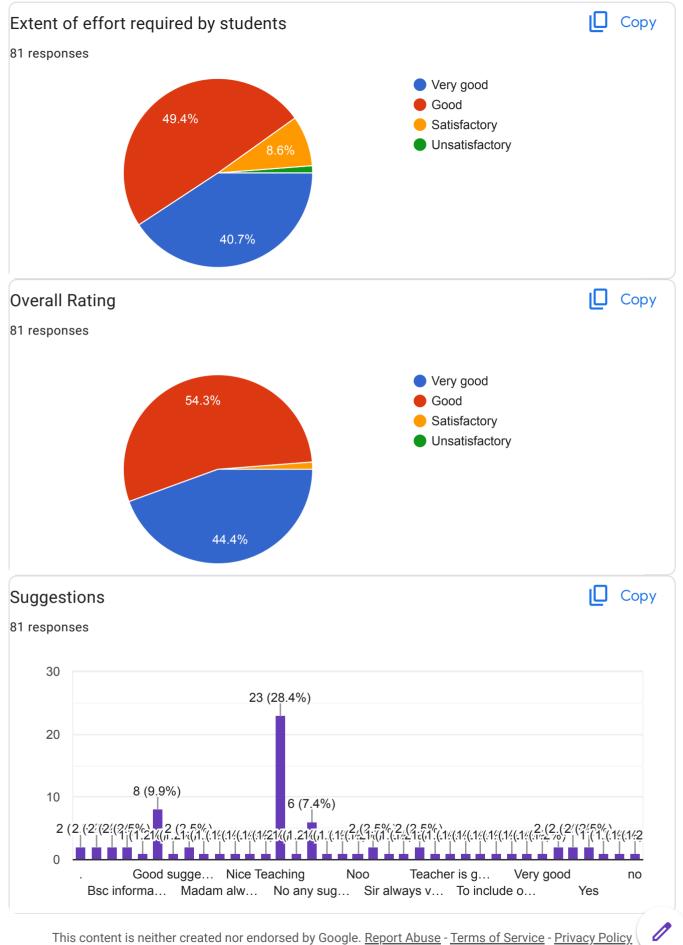

# Department of Zoology

81 responses

**Publish analytics** 

#### Name of the Student

81 responses

Chandanshive Akanksha Tanaji

Gadade Akshada Bira

Dupade anjali shantilal

Nakate Dhanashri Bharat

Misal Nikita Nana

Shailesh Shashikant Sutar