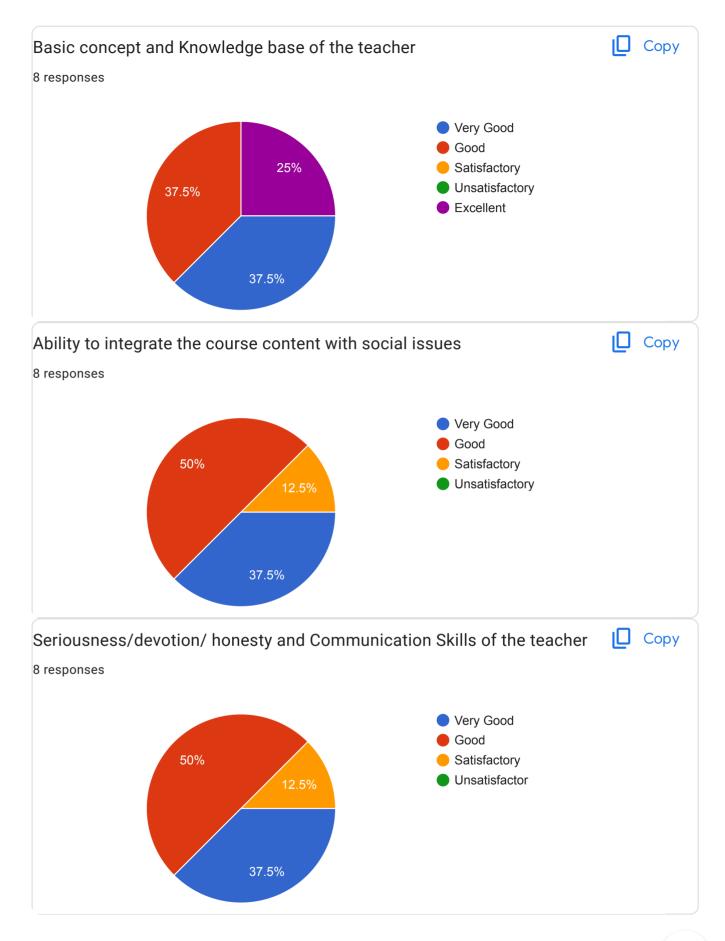

remedial teaching practices: 6) Suggestion are given to all Heads of the department to prepare academic calendar and teaching plan to strengthen teaching process 7) Furthermore feedback data is mailed to all heads of the departments and are informed to take action on feedback about syllabus. 8) Feedback responses of some the departments are till less in numbers. Heads of all such departments are informed to increase the number of responses of students by creating awareness amongst the students.

**Feedback** Committee

**Co-Ordinato** 

Dr. S.S.A.Dhasade Coordinator, IQAC Dr. Ganpatrao Deshmukh Mahavidyalava. Sangola Tal. Sangela Dist. Solaput

Princi pal

Dr. Ganpatrao Deshmukh Mahavidyalaya Sangola Tal. Sangola Dist. Solapur

## Department of BCA

8 responses

### Publish analytics













Departmental Feedback On Cource









This content is neither created nor endorsed by Google. <u>Report Abuse</u> - <u>Terms of Service</u> - <u>Privacy Policy</u>

Google Forms

# Department of Botany

334 responses

**Publish analytics** 

### Name of the Student

334 responses

Chandanshive Akanksha Tanaji

Nakate Dhanashri Bharat

Mali swati jalindar

Gadade Akshada Bira

Kharat Mahesh Bharat

Patil pallavi mahipati

Bhagyashri Ramchandra Margar

Shinde Dipali Dadasaheb

Shinde Sonali Sitaram

Sawant shravani bandopant

Chandole Dhanashri Khandu

Ghorpade tejasvi tanaji

Hajare Damodar Pintu

Misal Nikita Nana

Hake Monika Mhalappa

Ghadage Dipali Kakaso

Bokade vishal mahadev

Lendave Priya sitaram

Nagane Rutuja Hanumant

Anuse swati chandrakant

Dupade anjali shantilal

R