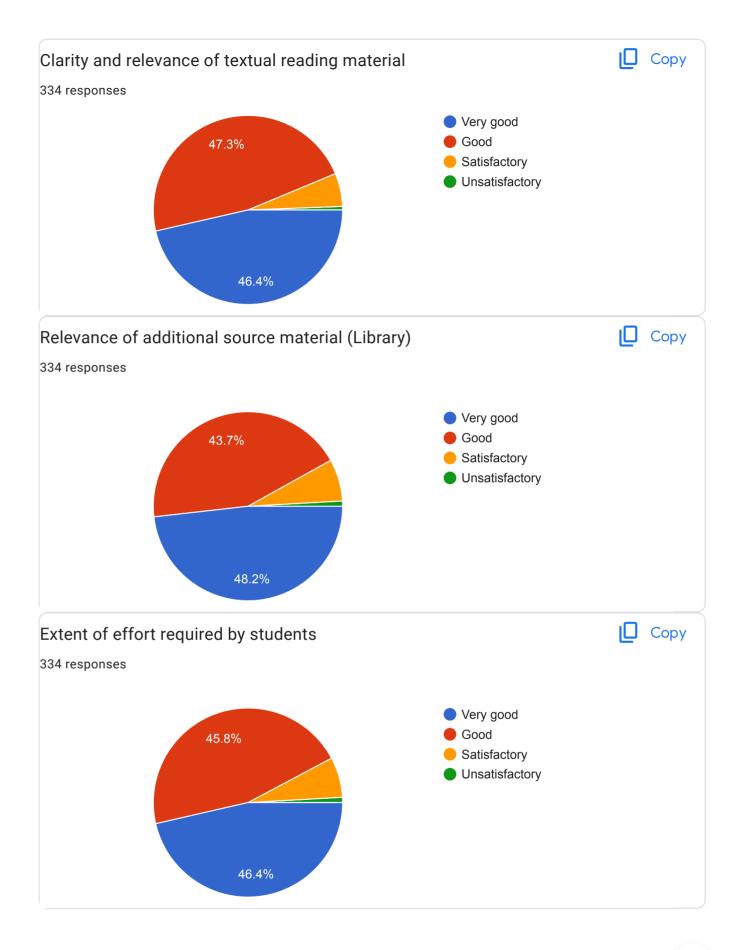

yanshi.R

Dr. S. Gaikwad

Gaikwad.S

Dr. Suryavanshi

Suryawanshi sir

Dr gaikwad madam

Dr Hake sir

Prof.hake sir

Dr.gaikwad

Thombare sir

Dhasade sir

Dr. Sima Gaikwad Madam

Dr. Supriya kandare Madam

Dr.Pandharpur Rupnar Sir

Dr. Shital Shinde Madam

Dr. Pandhurang Rupnar Sir

Dr. Suryavanshi sir and Gaykwad mam

Dr. Rajendra suryavanshi

Botany

Hake sir

Dr.Suryanshi Sir

Dr.Suryavanshi Sir

Dr. R. S. Suryavanshi sir

Dr. Seema Gaikwad Madam

Dr. Maruti Hake sir

Dr.Suryavanshi R.S.

Prof. Dr. R. Suryawanshi

Dr. Gaikwad madam

Prof. Dr. Hake sir

Dr Seema Gaikwad mam

Hahke Sir

Gaykvad teacher

Rupnar sir

Gaykwad madam

Dr.Hake sir

Dr.Suryavanshi

Dr.Hake

Dr.Gaikavad

Dr. Suryavanshi

Professor Hake

103 more responses are hidden









Departmental Feedback On Cource









| Suggestions<br>334 responses |  |
|------------------------------|--|
| No                           |  |
| Good                         |  |
| Yes                          |  |
| No any suggestions           |  |
| Very good                    |  |
| Nothing                      |  |
| Good                         |  |
| Nothing                      |  |
| Very nice                    |  |
| Good tiching                 |  |
| Very good                    |  |
|                              |  |
| No suggestions               |  |
| Good teaching                |  |
|                              |  |
| No                           |  |
| Supporting teacher           |  |
| Very good experience         |  |
| Excellent                    |  |
|                              |  |

No