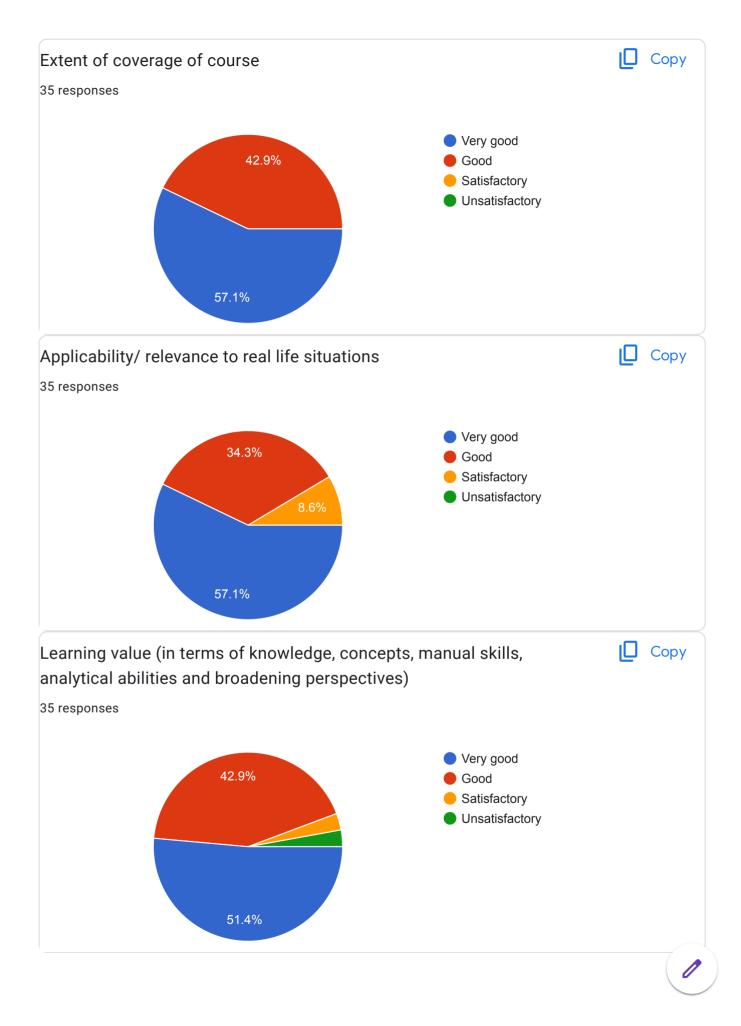

### **Annual Report Feedback Committee 2022-23**

The IQAC is made available online feedback forms to collect feedback on Syllabus, infrastructures, extension activities and teachers performance on teaching learning and evaluation process by the students. The IQAC has also made available online feedback forms on syllabus and overall performance of the college by ex student, Teacher, subject expert Industrial expert The College has constituted feedback committee to conduct Feedbacks on assessment of faculty and supporting staff. The feedback committee also conducts feedbacks on syllabus of each course. The questionnaires are drafted by the IQAC and feedback committee. The feedback is categorized in four categories such as average, good, better and best. Students are asked to grade teachers on a these category under different aspects, like promptness, punctuality, use of reference books, understanding of their subject, innovative teaching aids like ICT and 3D different modules, interaction with student, knowledge, trick to develop logic, additional information beyond syllabus, scope of the subject etc, Feedback committee submits analysis report to Principal, then Principal informs to teacher via confidential report. The confidential report contains the category grade points obtained by the faculty. This report is used to understand the strong and weak areas of teachers. Accordingly necessary steps to be taken are suggested as well as discussed by the Principal. Suggestion boxes are kept for informal feedback from Parents. Formal feedbacks from alumni is also obtained and analyzed. The analyzed report is communicated to the Principal by feedback committee. The Principal in turn has interaction with the management on relevant issues. The analyzed report is also discussed in meetings of IQAC and head of the departments. Each teacher is then asked to write an action taken report about the changes brought by them. If the reports of some teachers point out some major lacunae, the Principal counsels these teachers and keeps a track of their performance.