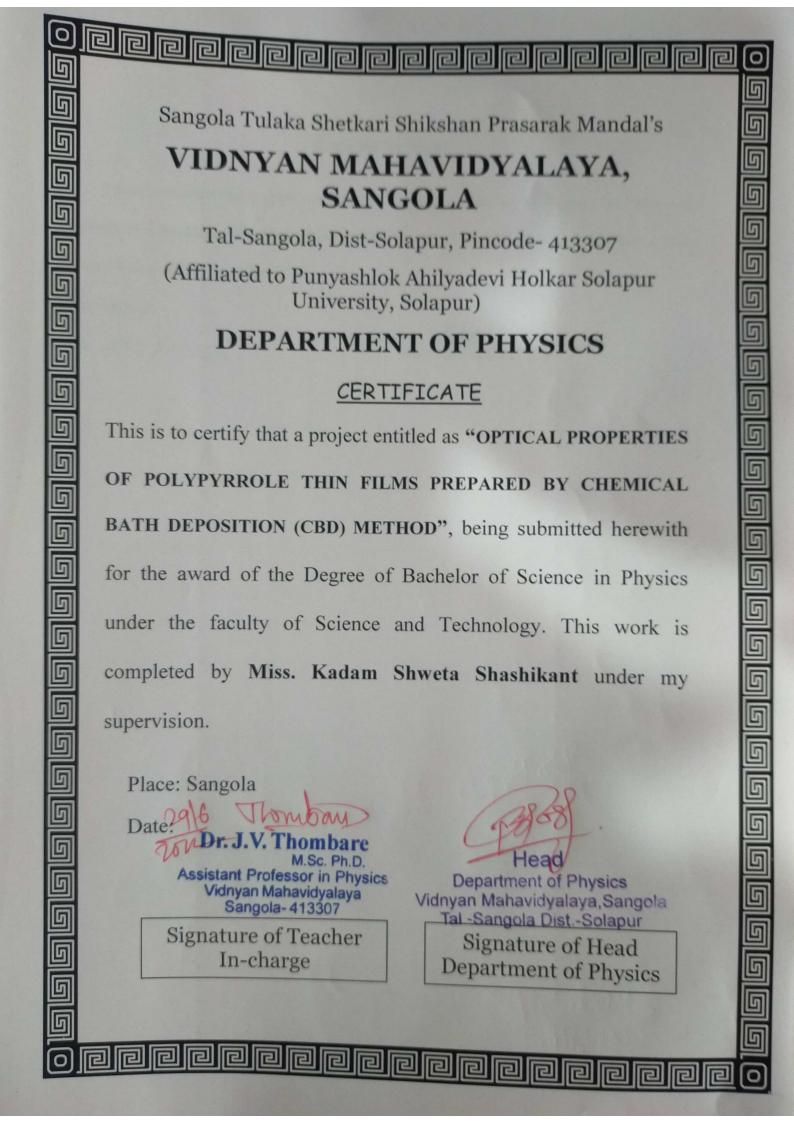

#### CERTIFICATE

This is to certify that a project entitled as "OPTICAL PROPERTIES OF POLYPYRROLE THIN FILMS PREPARED BY CHEMICAL BATH DEPOSITION (CBD) METHOD", being submitted herewith for the award of the Degree of Bachelor of Science in Physics under the faculty of Science and Technology. This work is completed by Miss. Kadam Shweta Shashikant under my supervision.

Place: Sangola

Date: Dr. J.V. Thombare

Assistant Professor in Physics
Vidnyan Mahavidyalaya
Sangola- 413307

Signature of Teacher In-charge Department of Physics
Vidnyan Mahavidyalaya,Sangola
Tal -Sangola Dist.-Solapur