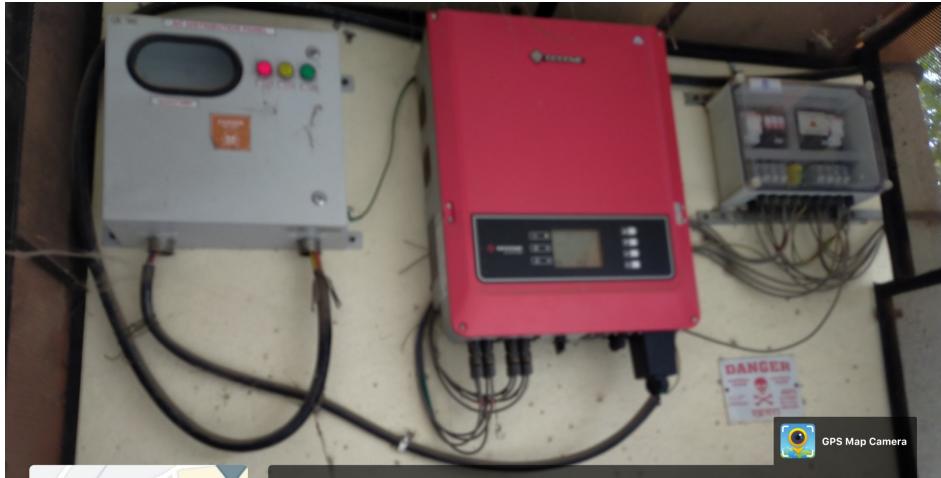

# Criterion 7 Environmental Consciousness and sustainability

Metric no. 7.1.2: Facility for alternate sources of energy and energy conservation measures

# **Solar Energy**