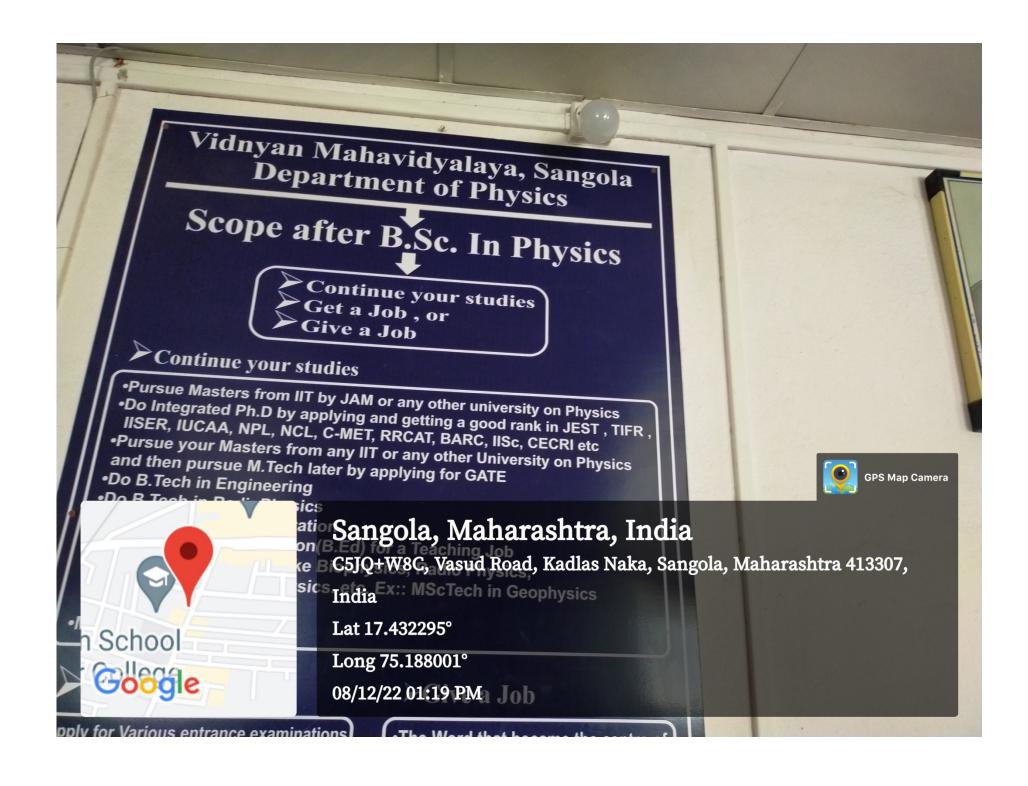

# Criterion 7 Environmental Consciousness and sustainability

Metric no. 7.1.2: Facility for alternate sources of energy and energy conservation measures

# **Solar Energy**