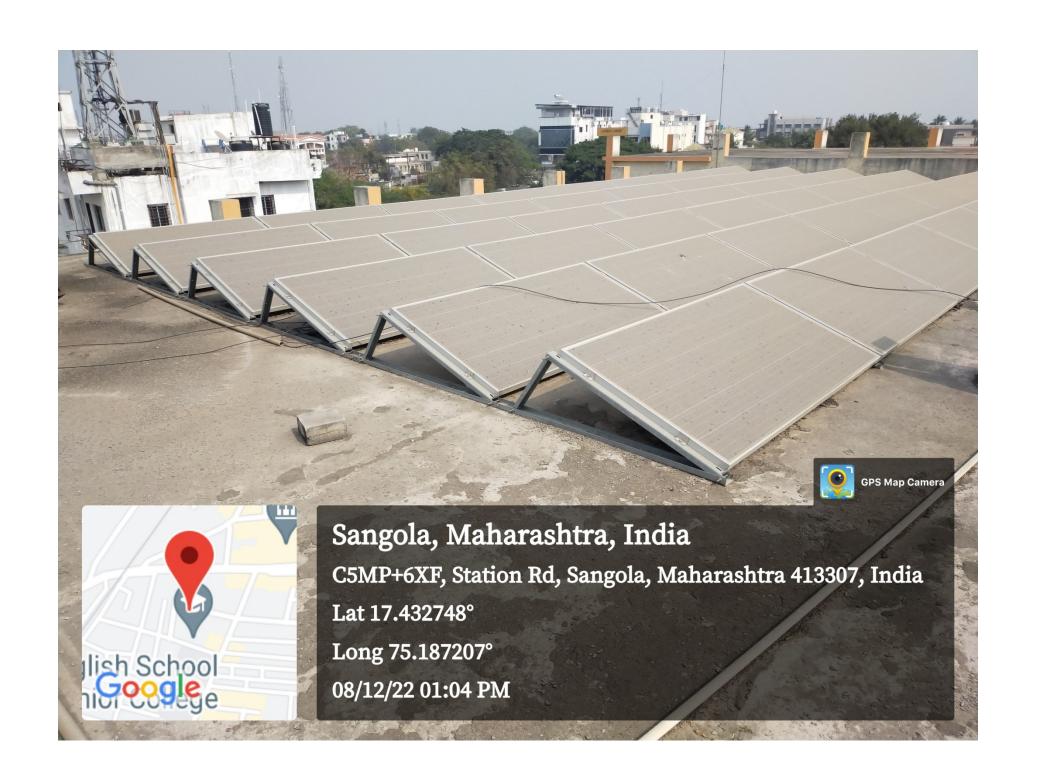

# Criterion 7 Environmental Consciousness and sustainability

Metric no. 7.1.2: Facility for alternate sources of energy and energy conservation measures

# **Solar Energy**