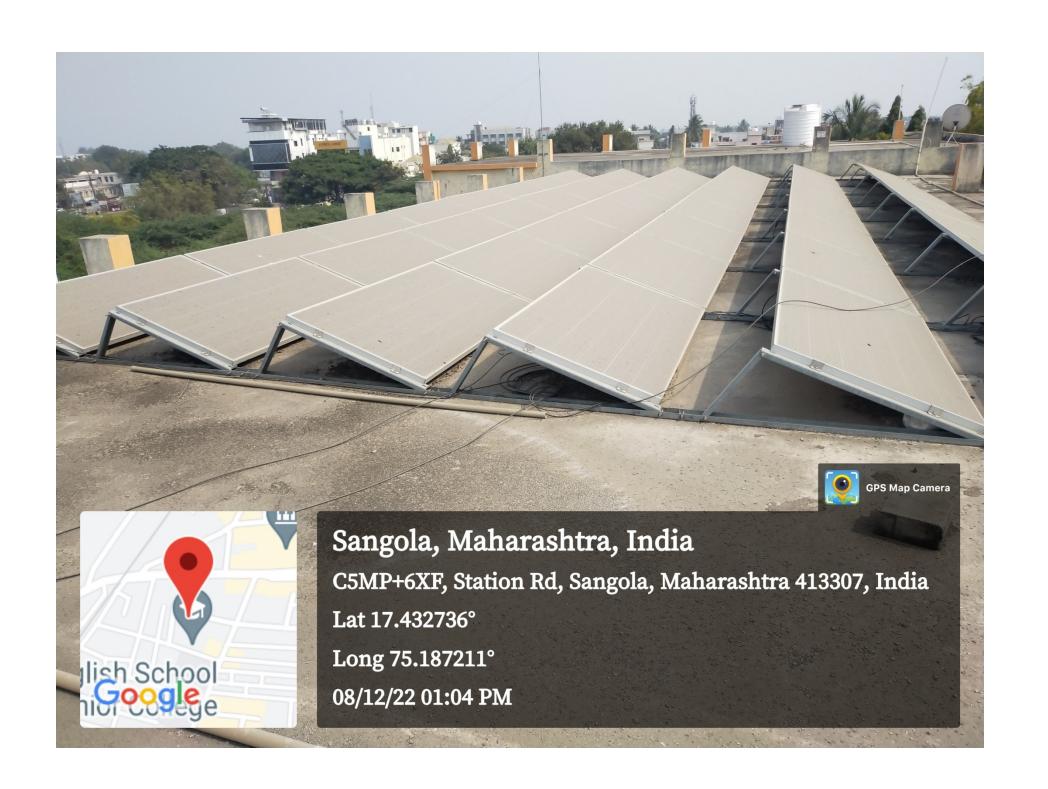

# Criterion 7 Environmental Consciousness and sustainability

Metric no. 7.1.2: Facility for alternate sources of energy and energy conservation measures

# **Solar Energy**