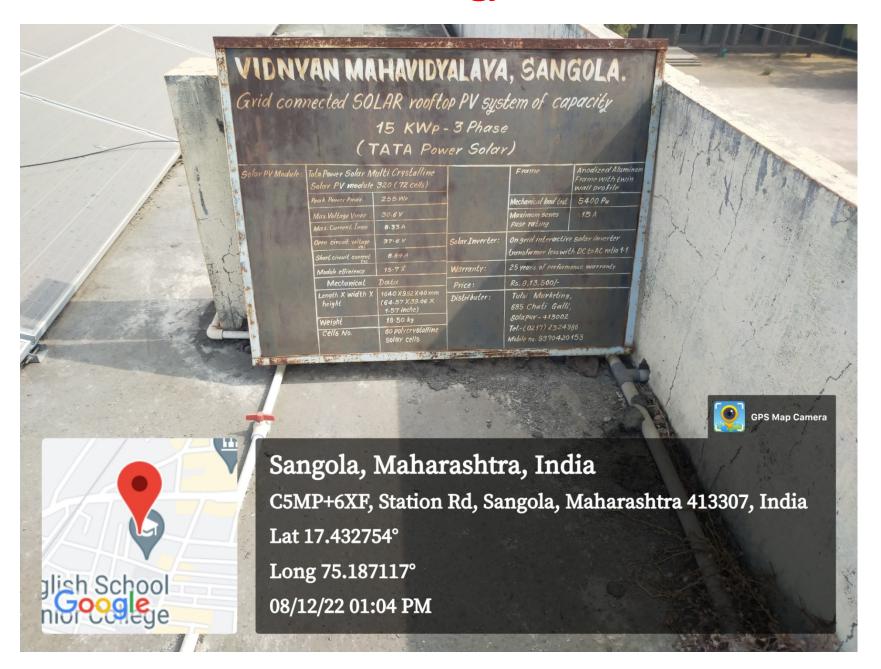

# Criterion 7 Environmental Consciousness and sustainability

Metric no. 7.1.2: Facility for alternate sources of energy and energy conservation measures

# **Solar Energy**