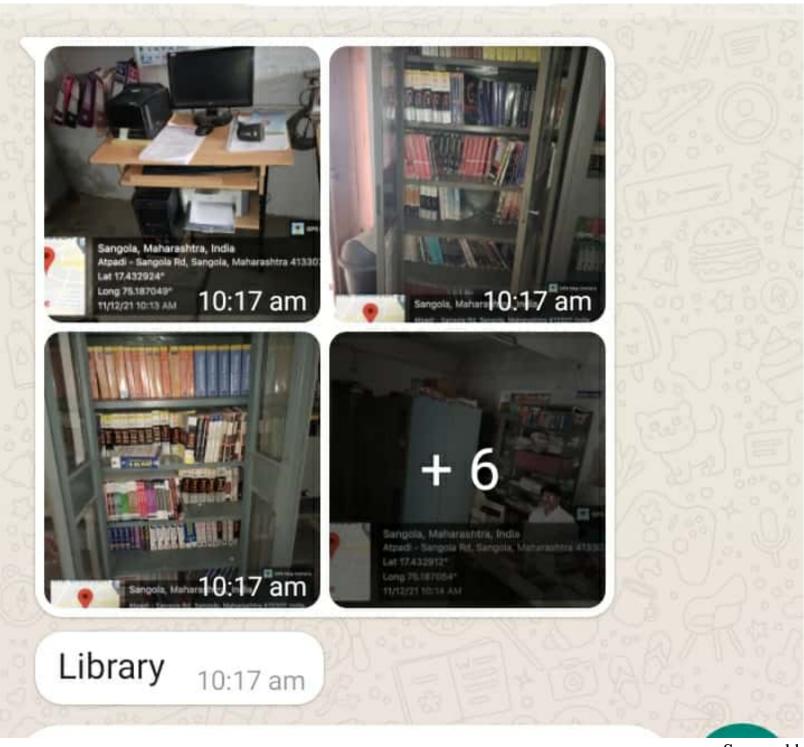

### Library

Sangola, Maharashtra, India Atpadi - Sangola Rd, Sangola, Maharashtra 413307, India Lat 17.432912° Long 75.187054° 11/12/21 10:14 AM 10:17 am

Sangola, Maharashtra, India Vasud Road, Kadlas Naka, Sangola, Maharashtra 413307, India Lat 17.432661° Long 75.187365° 10/12/21 12:18 PM