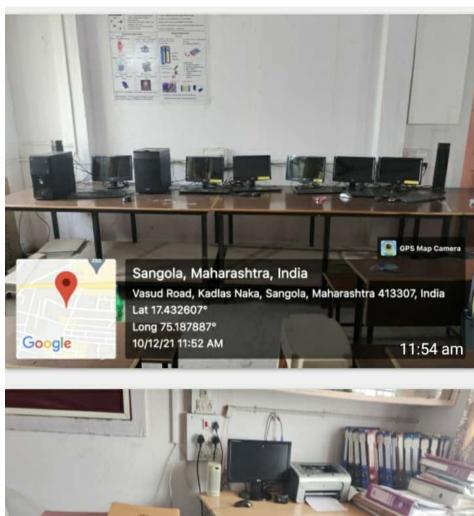

# Computer Lab 03

Sangola, Maharashtra, India Vasud Road, Kadlas Naka, Sangola, Maharashtra 413307, India Lat 17.432507° Long 75.187774° 10/12/21 12:28 PM 12:31 pm