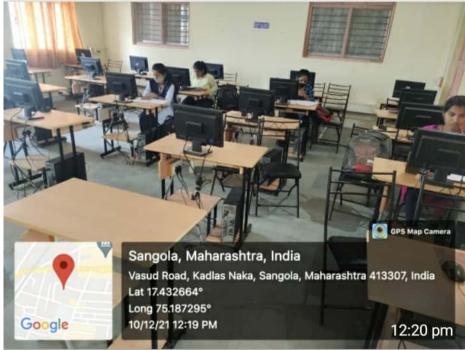

### **Smart Classroom**































## Computer Lab 02









## **Department of ECS**











Scanned by CamScanner









Shivaji Nagar - Datta Nagar Rd, Sangola, Maharashtra 413307, India Lat 17.432746° Long 75.187147° 10/12/21 12:24 PM







# Computer Lab 03









Sangola, Maharashtra, India Vasud Road, Kadlas Naka, Sangola, Maharashtra 413307, India Lat 17.432507° Long 75.187774° 10/12/21 12:28 PM 12:31 pm

# Department of Physics









Sangola, Maharashtra, India Vasud Road, Kadlas Naka, Sangola, Maharashtra 413307, India Lat 17.432377° Long 75.188103° 10/12/21 11:56 AM

Google



Department of Botany











# Department of Geography











## Department of Mathematics and statistics















GPS Map Camera

surges for Markowsmall Services,

service in these waters



Sangola, Maharashtra, India Vasud Road, Kadlas