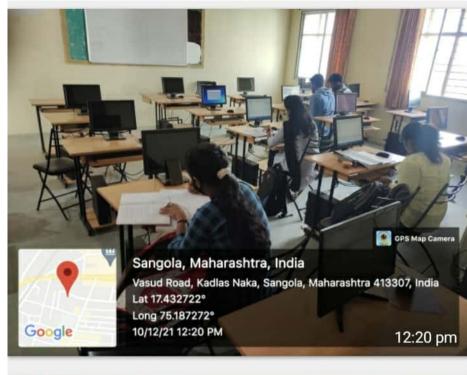

### **Smart Classroom**































## Computer Lab 02









## **Department of ECS**











Scanned by CamScanner









Shivaji Nagar - Datta Nagar Rd, Sangola, Maharashtra 413307, India Lat 17.432746° Long 75.187147° 10/12/21 12:24 PM







# Computer Lab 03









Sangola, Maharashtra, India Vasud Road, Kadlas Naka, Sangola, Maharashtra 413307, India Lat 17.432507° Long 75.187774° 10/12/21 12:28 PM 12:31 pm

# Department of Physics









Sangola, Maharashtra, India Vasud Road, Kadlas Naka, Sangola, Maharashtra 413307, India Lat 17.432377° Long 75.188103° 10/12/21 11:56 AM

Google



Department of Botany











# Department of Geography











## Department of Mathematics and statistics















GPS Map Camera

surges for Markowsmall Services,

service in these waters



Sangola, Maharashtra, India Vasud Road, Kadl