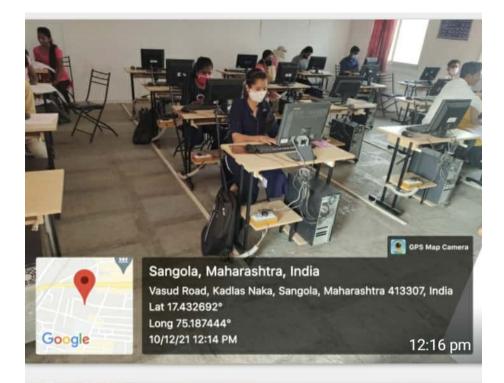

## Computer Lab 02

Sangola, Maharashtra, India Vasud Road, Kadlas Naka, Sangola, Maharashtra 413307, India Lat 17.432636° Long 75.18734° 10/12/21 12:16 PM

0

Google

**GPS Map Camera** 