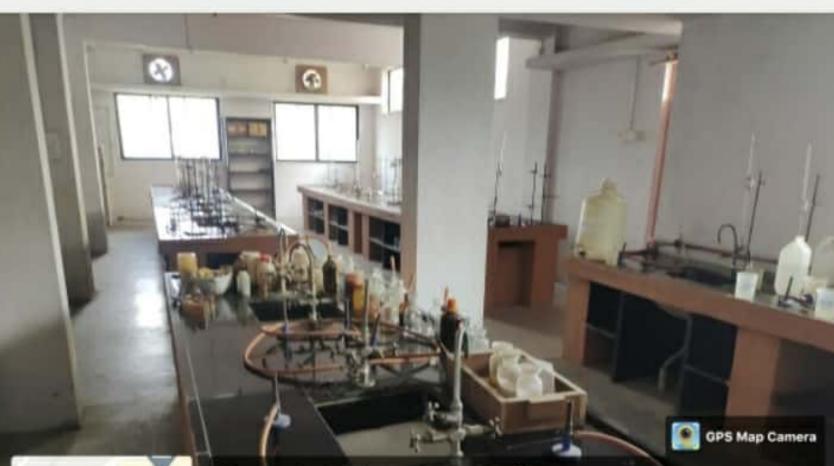

# Department of Physics

Sangola, Maharashtra, India Vasud Road, Kadlas Naka, Sangola, Maharashtra 413307, India Lat 17.432377° Long 75.188103° 10/12/21 11:56 AM

Google

Department of Botany