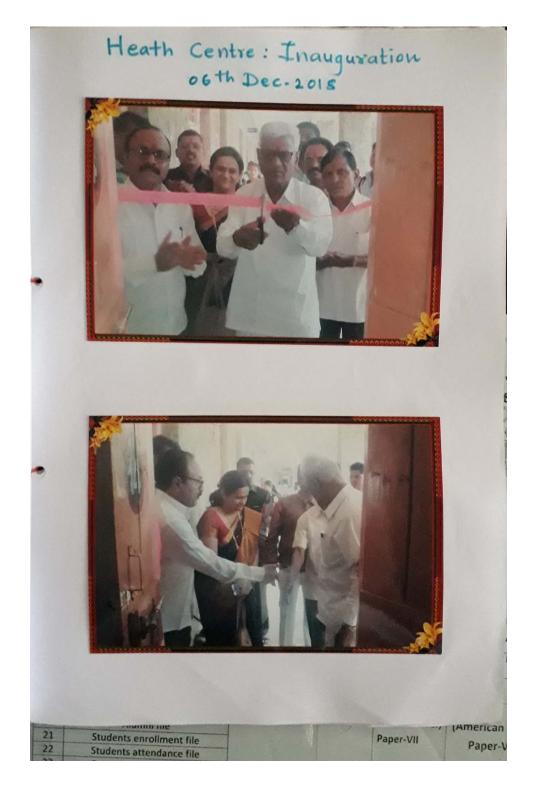

## \* College Health Centre & Students' Health

In the academic year 2018-19, the college heath centre was established and started for the students. Heath centre was inaugurated by the secretary of the institution Mr. Vitthalrao shinde. For this inaugural function, the principal of the college Dr. Jundale S.B., outside doctors Mr. Dr. Prabhakar Mali and Mrs. Dr. Meghana Deokate also were present.

This college Health Centre facility is being made available the students free of cost. The expert doctors visit the centre regularly on thursday, once in a week and they check the students and prescribe medicine, if necessary and guide them about their health. Dr. Prabhakar Mali visit the centre on first and third thursday and Dr. Meghana Deokate visit the centre on Second and fourth thursday.

Also, the college has organised one-day workshop on the subject 'Awakening against Tobacco' with the collaboration of Government Rural Hospital, Sangola, on 5th January 2019. In this workshop, the lectures and discussion on harmful effects of addiction like tobacco was done-this workshop was very useful for students.