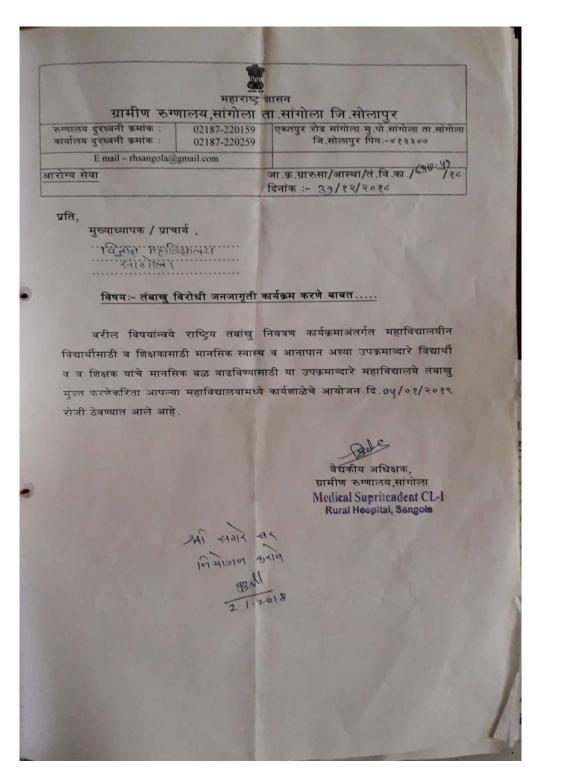

Also, the college has organised one-day workshop on the subject 'Awakening against Tobacco' with the collaboration of Government Rural Hospital, Sangola, on 5th January 2019. In this workshop, the lectures and discussion on harmful effects of addiction like tobacco was done-this workshop was very useful for students.