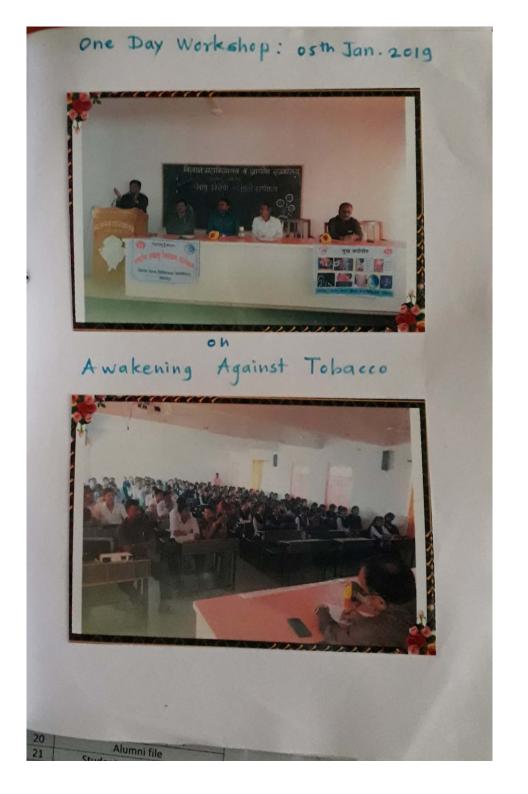

Also, the college has organised one-day workshop on the subject 'Awakening against Tobacco' with the collaboration of Government Rural Hospital, Sangola, on 5th January 2019. In this workshop, the lectures and discussion on harmful effects of addiction like tobacco was done-this workshop was very useful for students.

Also, the college has organised one-day workshop on the subject 'Awakening against Tobacco' with the collaboration of Government Rural Hospital, Sangola, on 5th January 2019. In this workshop, the lectures and discussion on harmful effects of addiction like tobacco was done. This workshop was very useful for students.