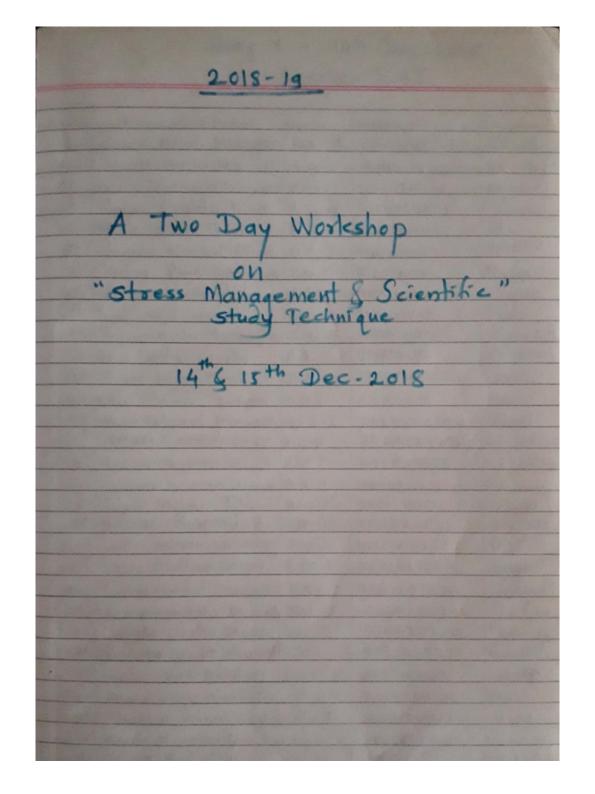

organised two-day workshop on the subject 'stress Management and study Technique' on 14th and 15th Dec. 2018. The chief-guest and resource person was Prof. Dr. Khanapure S. G., Doodhsakhar Mahavidyalaya, Bidri, Dist - Kolhapur. In this two-day workshop, the detailed lectures and discussion on stress management and scientific study technique was done by the resource person. This st workshop was really very beneficial and valuable for students of the college.

## Vidnyan Mahavidyalaya Sangola A Two-Day Workshop

On

Stress Management and study technique
On 14<sup>th</sup> &15<sup>th</sup> December

Schedule of programme

Day 1

Inauguration & Session I - 10:00 to 12:30 pm (for B.A., B.Sc.)