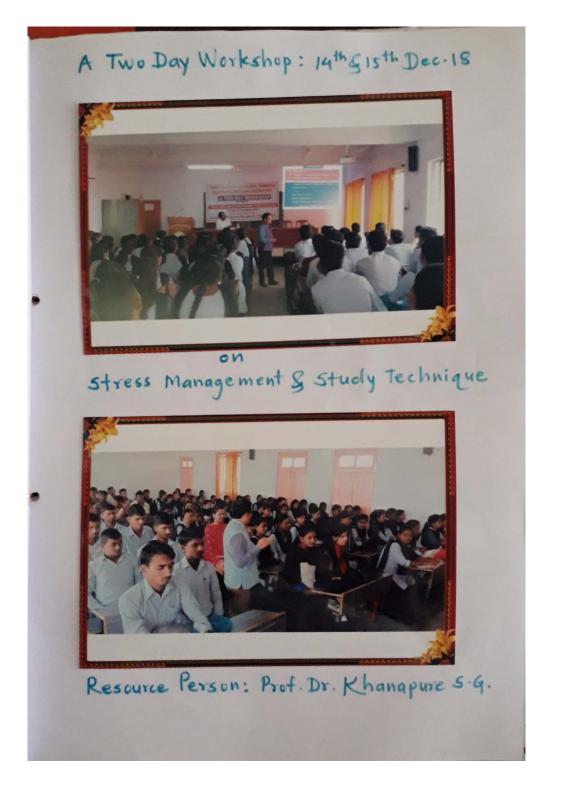

organised two-day workshop on the subject 'stress Management and study Technique' on 14th and 15th Dec. 2018. The chief-guest and resource person was Prof. Dr. Khanapure S. G., Doodhsakhar Mahavidyalaya, Bidri, Dist - Kolhapur. In this two-day workshop, the detailed lectures and discussion on stress management and scientific study technique was done by the resource person. This st workshop was really very beneficial and valuable for students of the college.

## Vidnyan Mahavidyalaya Sangola A Two-Day Workshop

On

Stress Management and study technique
On 14<sup>th</sup> &15<sup>th</sup> December

Schedule of programme

Day 1

Inauguration & Session I - 10:00 to 12:30 pm (for B.A., B.Sc.)

Felicitation

Introduction of program

Introduction of chief guest

Key note Address: - Prof. S. G. Khanapure

Vote of thanks

Session II - 2:00 to 4:00 pm (B.C.A., E.C.S., M. Sc, M. A.)

Introduction of chief guest

Key note Address: - Prof. S. G. Khanapure

Vote of thanks

# Day 2 Session I - 10:30 to 12:30 pm (for B.A., B.Sc.) Key note Address: - Prof. S. G. Khanapure Vote of thanks Session II & valedictory - 2:00 to 4:30 pm (B.C.A., E.C.S., M. Sc, M. A.) Key note Address: - Prof. S. G. Khanapure Students' opinion Principal's address Vote of thanks