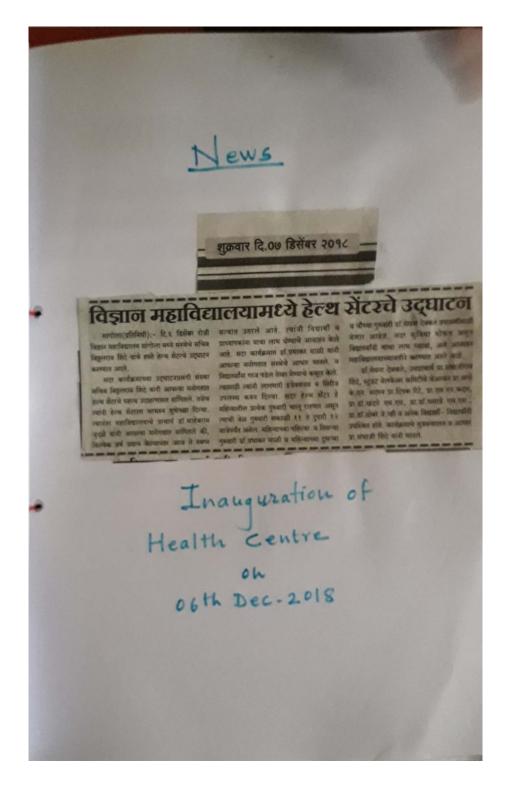

## \* College Health Centre & Students' Health

In the academic year 2018-19, the college heath centre was established and started for the students. Heath centre was inaugurated by the secretary of the institution Mr. Vitthalrao shinde. For this inaugural function, the principal of the college Dr. Jundale S.B., outside doctors Mr. Dr. Prabhakar Mali and Mrs. Dr. Meghana Deokate also were present.

This college Health Centre facility is being made available the students free of cost. The expert doctors visit the centre regularly on thursday, once in a week and they check the students and prescribe medicine, if necessary and guide them about their health. Dr. Prabhakar Mali visit the centre on first and third thursday and Dr. Meghana Deokate visit the centre on Second and fourth thursday.

Also, the college has organised one-day workshop on the subject 'Awakening against Tobacco' with the collaboration of Government Rural Hospital, Sangola, on 5th January 2019. In this workshop, the lectures and discussion on harmful effects of addiction like tobacco was done-this workshop was very useful for students.