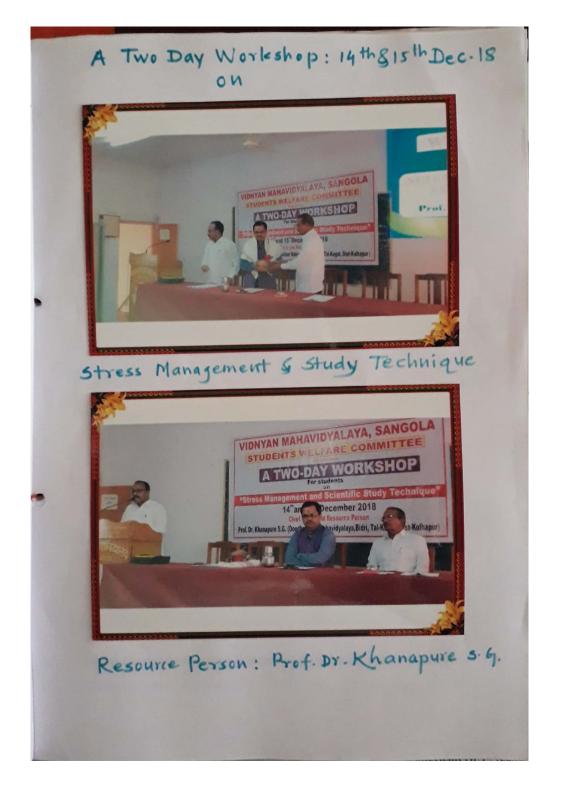

organised two-day workshop on the subject 'stress Management and study Technique' on 14th and 15th Dec. 2018. The chief-guest and resource person was Prof. Dr. Khanapure S. G., Doodhsakhar Mahavidyalaya, Bidri, Dist - Kolhapur. In this two-day workshop, the detailed lectures and discussion on stress management and scientific study technique was done by the resource person. This st workshop was really very beneficial and valuable for students of the college.

#### आभार पत्र

मा. प्रा. डॉ. खानापुरे एस. जी. दधसाखर महाविद्यालय, बिदरी (मौनीनगर)- ४१६२०८ ता. कागल, जि. कोल्हापूर.

महोदय.

आमचे महाविद्यालयात Students Welfare Committee मार्फत दि. १४/१२/२०१८ आणि १५/१२/२०१८ रोजी "Stress Management and Scientific Study Technique " या विषयावर आयोजित केलेल्या दोन दिवशीय कार्यशाळेमध्ये Chief Guest आणि Resource Person म्हणून आपण उपस्थित राहून आमच्या महाविद्यालयातील विद्यार्थ्यांना मार्गदर्शन केले त्याबद्दल आपले आभार.