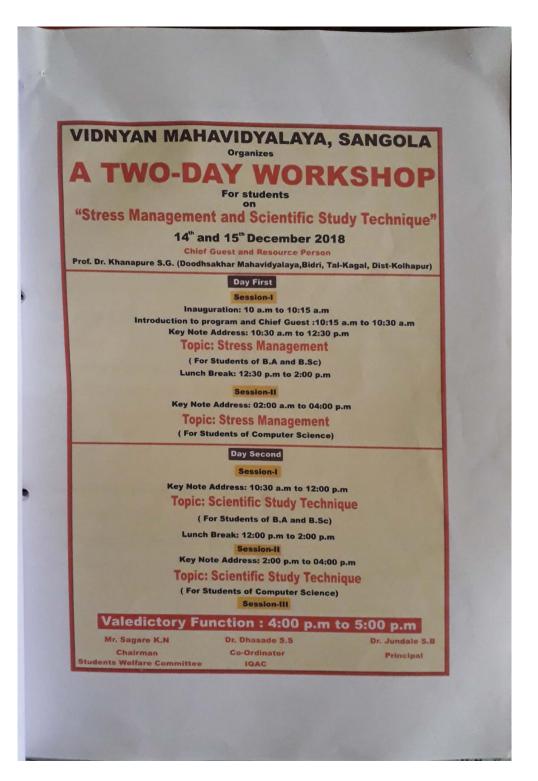

organised two-day workshop on the subject 'stress Management and study Technique' on 14th and 15th Dec. 2018. The chief-guest and resource person was Prof. Dr. Khanapure S. G., Doodhsakhar Mahavidyalaya, Bidri, Dist - Kolhapur. In this two-day workshop, the detailed lectures and discussion on stress management and scientific study technique was done by the resource person. This st workshop was really very beneficial and valuable for students of the college.

## Vidnyan Mahavidyalaya Sangola A Two-Day Workshop

On

Stress Management and study technique
On 14<sup>th</sup> &15<sup>th</sup> December

Schedule of programme

Day 1

Inauguration & Session I - 10:00 to 12:30 pm (for B.A., B.Sc.)

Felicitation

Introduction of program

Introduction of chief guest

Key note Address: - Prof. S. G. Khanapure

Vote of thanks

Session II - 2:00 to 4:00 pm (B.C.A., E.C.S., M. Sc, M. A.)

Introduction of chief guest

Key note Address: - Prof. S. G. Khanapure

Vote of thanks

# Day 2 Session I - 10:30 to 12:30 pm (for B.A., B.Sc.) Key note Address: - Prof. S. G. Khanapure Vote of thanks Session II & valedictory - 2:00 to 4:30 pm (B.C.A., E.C.S., M. Sc, M. A.) Key note Address: - Prof. S. G. Khanapure Students' opinion Principal's address Vote of thanks