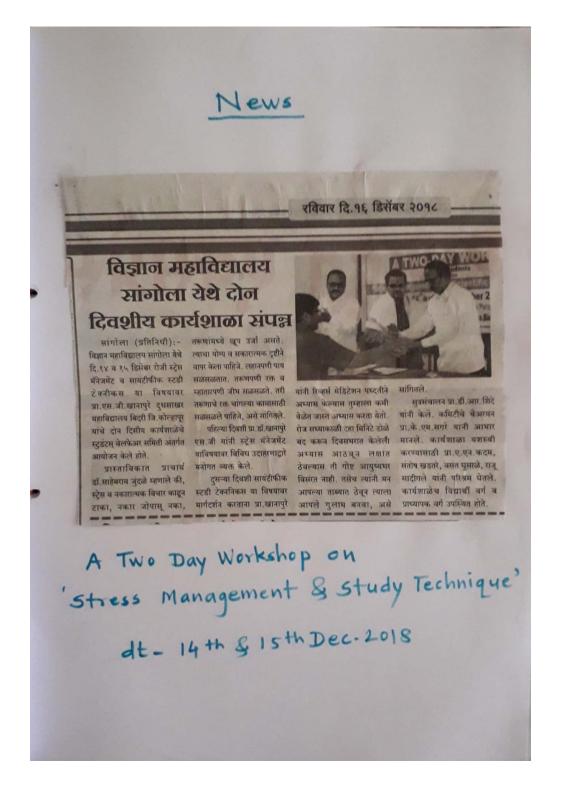

organised two-day workshop on the subject 'stress Management and study Technique' on 14th and 15th Dec. 2018. The chief-guest and resource person was Prof. Dr. Khanapure S. G., Doodhsakhar Mahavidyalaya, Bidri, Dist - Kolhapur. In this two-day workshop, the detailed lectures and discussion on stress management and scientific study technique was done by the resource person. This st workshop was really very beneficial and valuable for students of the college.