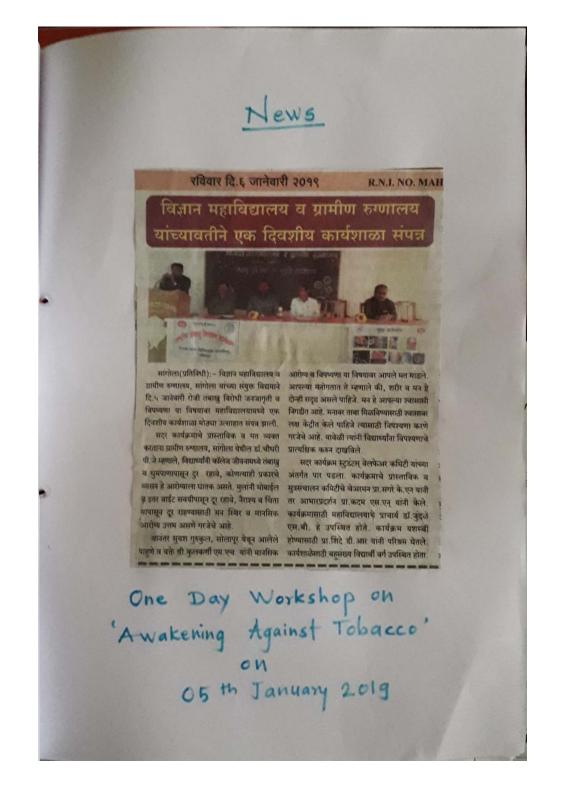

Also, the college has organised one-day workshop on the subject 'Awakening against Tobacco' with the collaboration of Government Rural Hospital, Sangola, on 5th January 2019. In this workshop, the lectures and discussion on harmful effects of addiction like tobacco was done-this workshop was very useful for students.

Also, the college has organised one-day workshop on the subject 'Awakening against Tobacco' with the collaboration of Government Rural Hospital, Sangola, on 5th January 2019. In this workshop, the lectures and discussion on harmful effects of addiction like tobacco was done. This workshop was very useful for students.