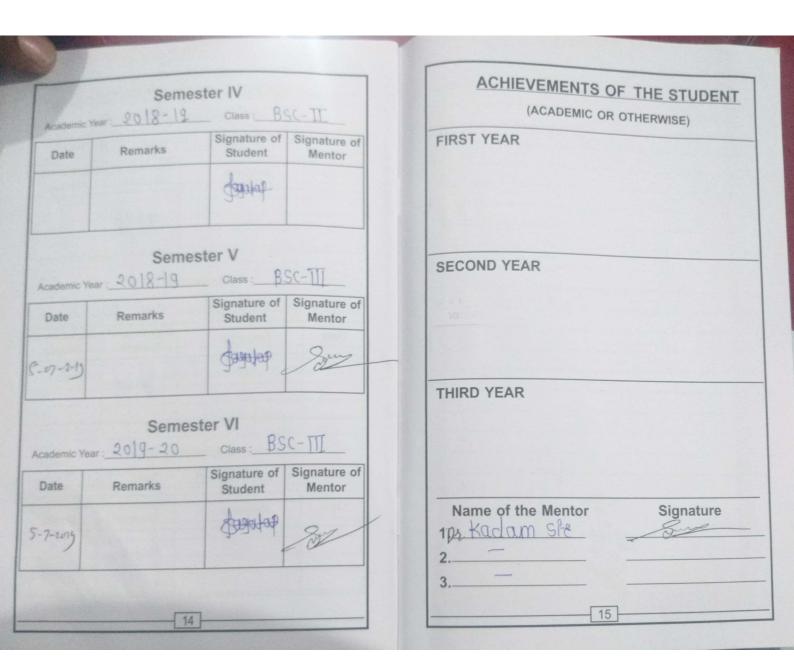

The practice: The College has developed student mentoring system to check student's progress and to guide them. The admitted students are equally divided and distributed amongst of all faculty members. The allotted teacher work as a mentor for the distributed students under his/her guidance. To keep the information (or records) of students, college has provided a special book called a mentor book. The mentor book includes all the basic information such name, address, mobile numbers, parent's details after that it includes academic records such as semester wise marks details and comments from the mentors. If special suggestion is there, then also it's provided to the students. Due to this each mentor is like a guardian for the mentee. Most of the students are benefited from Mentor-Mentee scheme. Few students share their own problem with mentor and mentor specially take efforts to solve the problem by discussion with Head of institution and with parents also. Due to resolution of problems mentee have minimum stress in their mind hence they face examination with healthy environment. By the way students get benefit of teacher and improve their mental stability.

## \* Mentar: Mentee and Counseling

the college has developed mentoring system for the students to check their progress and to guide them. Total numbers of students of the college are divided and distributed among all teachers facultiwise. The teachers work as mentor ofor the alloted students and guide them. Teachers are mentors and students are mentees. Students take one 'Mentor Book' for each course. They fill up the information and their semesterwise marks in it and take signatures of their mentors in it. The list of mentor-mentees is displayed on the notice board and also given on the college website. At last, after completing final year of the course, students submit their mentor book to the college.

The college has developed mentoring system for the students to check their progress and to guide them. Total numbers of students of the college are distributed among all teachers facultiwise. The teachers will work as mentor for the alloted students and will quide them. Teachers are mentors and students are mentees. students should take one Mentor Book , for each course from the stationary department. They should fill up all the information and their semesterwise marks in it and should take signatures of their mentors /teachers yearwise. The list of mentors - mentees will be displayed on the notice board of the college and will be given on the college website. It is necessary for students to see the list , note down their mentors , take the help and quidence from them and should take the signs of their mentur on their mentor book. Finally, after completing final year, it is essential for students to submit their mentor book to the college.