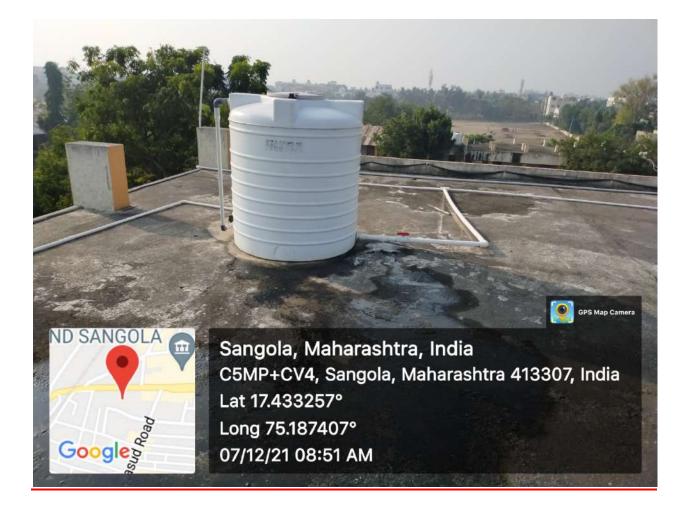

# Water distribution system in campus

**Under ground cement Water Tank** 

Third Floor (Terrace) 4: Main water tank no. 3 6. RO water tank 7. RO waste water tank

Second Floor 5: RO water plant

Ground Floor

- 1: Sangola Corporation water supply 2. Main water tank no. 1 3. Main water tank no. 2
  - Water distribution system