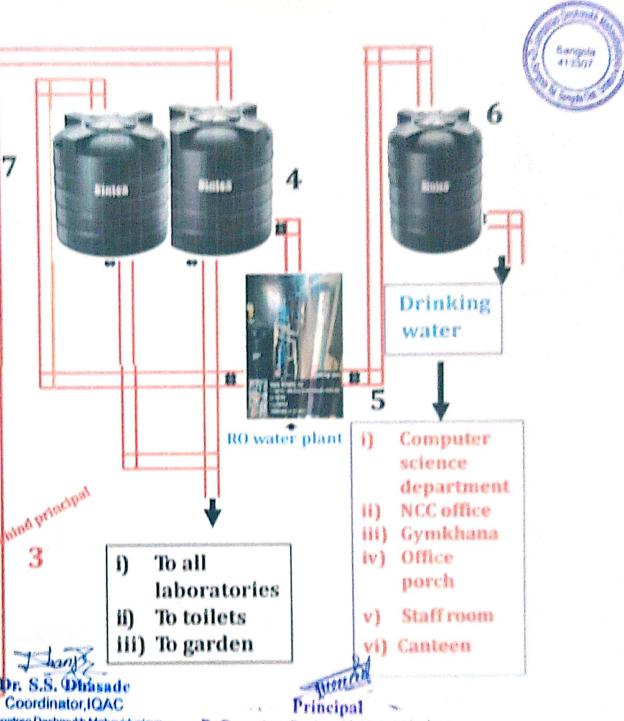

# Water distribution system in campus

**Under ground cement Water Tank** 

Third Floor (Terrace) 4: Main water tank no. 3 6. RO water tank 7. RO waste water tank

Second Floor 5: RO water plant

Ground Floor

- 1: Sangola Corporation water supply 2. Main water tank no. 1 3. Main water tank no. 2
  - Water distribution system

# **Ground Floor**

- **1:** Sangola Corporation water supply
- 2. Main water tank no. 1
- 3. Main water tank no. 2