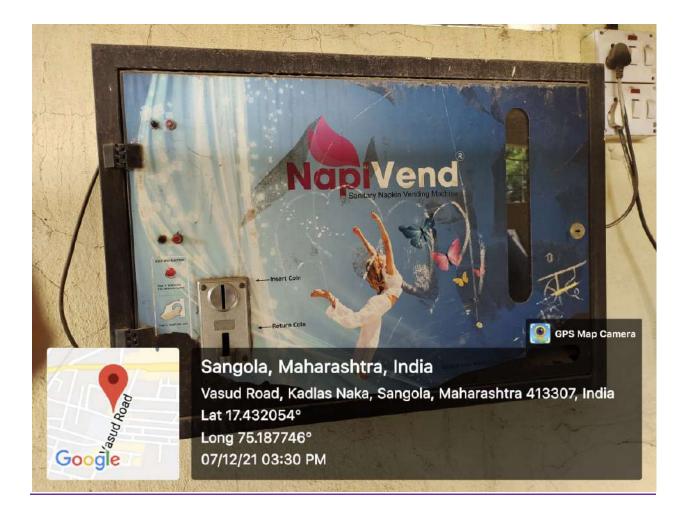

in the Institution: Rain water harvesting Bore well /Open well recharge Construction of tanks and bunds Waste water recycling Maintenance of water bodies and distribution system in the campus

Documents:

1) Water management system

2) Rain water harvesting system



Second Floor 5: RO water plant

# **Ground Floor**

- **1:** Sangola Corporation water supply
- 2. Main water tank no. 1
- 3. Main water tank no. 2

# Water distribution system in campus





**Under ground cement Water Tank** 

Third Floor (Terrace) 4: Main water tank no. 3 6. RO water tank 7. RO waste water tank

Second Floor 5: RO water plant

Ground Floor

- 1: Sangola Corporation water supply 2. Main water tank no. 1 3. Main water tank no. 2
  - Water distribution system











#### 3) Biomedical Waste management:





#### 4) Waste water recycling system:











| 7.1.4            | Water conservation facilities available in the Institution:          |
|------------------|----------------------------------------------------------------------|
| Q <sub>n</sub> M | 1. Rain water harvesting                                             |
|                  | 2. Bore well /Open well recharge                                     |
|                  | 3. Construction of tanks and bunds                                   |
|                  | 4. Waste water recycling                                             |
|                  | 5. Maintenance of water bodies and distribution system in the campus |
|                  | Options:                                                             |
|