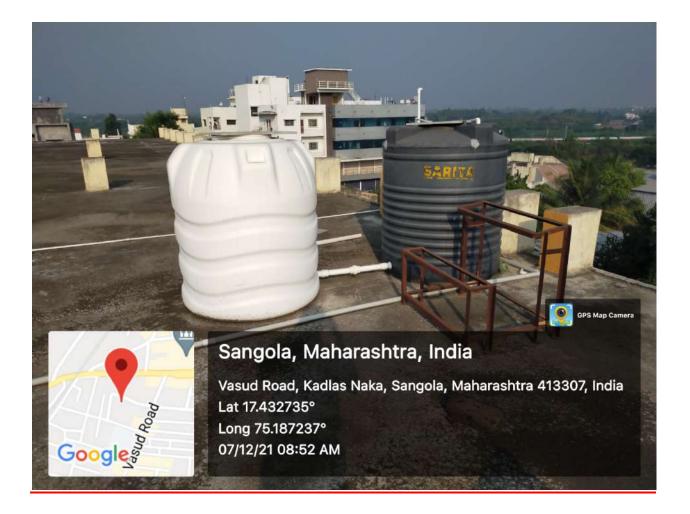

# Water distribution system in campus

**Under ground cement Water Tank** 

Third Floor (Terrace) 4: Main water tank no. 3 6. RO water tank 7. RO waste water tank

Second Floor 5: RO water plant

Ground Floor

- 1: Sangola Corporation water supply 2. Main water tank no. 1 3. Main water tank no. 2
  - Water distribution system