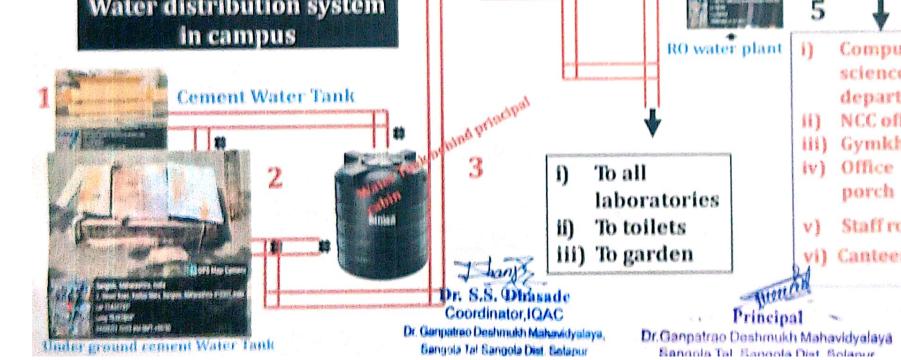

# Water distribution system in campus

**Under ground cement Water Tank** 

Third Floor (Terrace) 4: Main water tank no. 3 6. RO water tank 7. RO waste water tank

Second Floor 5: RO water plant

Ground Floor