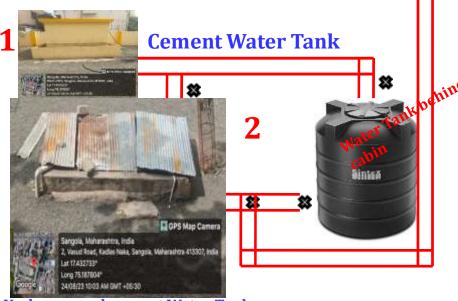

# Water distribution system in campus

**Under ground cement Water Tank** 

Third Floor (Terrace) 4: Main water tank no. 3 6. RO water tank 7. RO waste water tank

Second Floor 5: RO water plant

Ground Floor