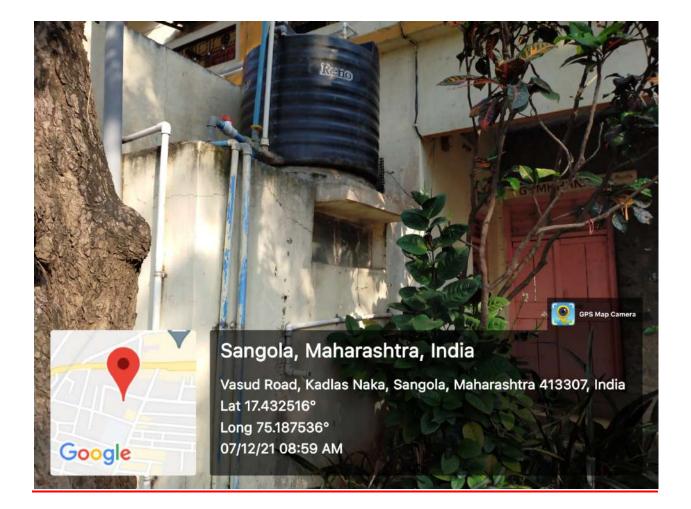

# Water distribution system in campus

**Under ground cement Water Tank** 

Third Floor (Terrace) 4: Main water tank no. 3 6. RO water tank 7. RO waste water tank

Second Floor 5: RO water plant

Ground Floor

- 1: Sangola Corporation water supply 2. Main water tank no. 1 3. Main water tank no. 2
  - Water distribution system