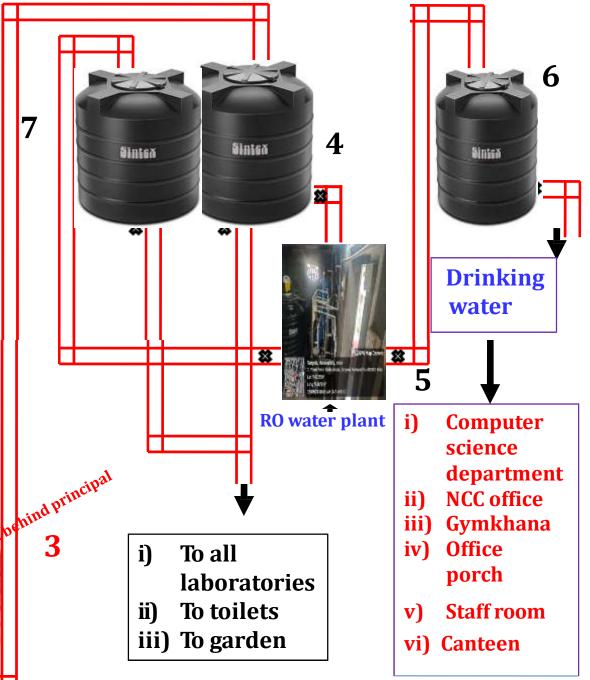

# Water distribution system in campus

**Under ground cement Water Tank** 

Third Floor (Terrace) 4: Main water tank no. 3 6. RO water tank 7. RO waste water tank

Second Floor 5: RO water plant

Ground Floor