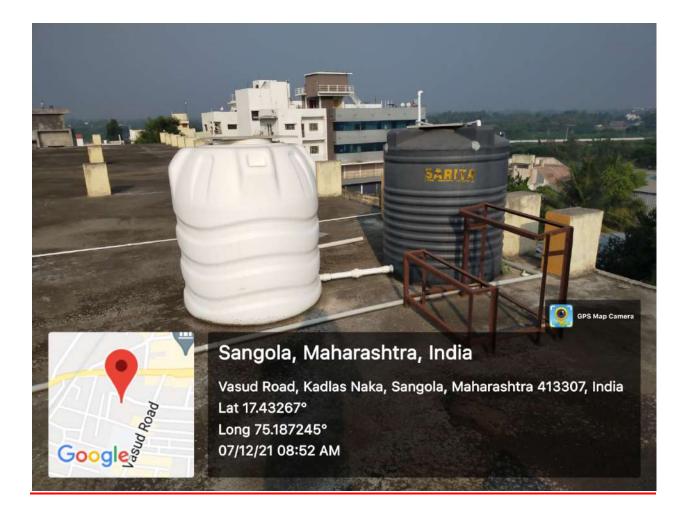

# Water distribution system in campus

**Under ground cement Water Tank** 

Third Floor (Terrace) 4: Main water tank no. 3 6. RO water tank 7. RO waste water tank

Second Floor 5: RO water plant

Ground Floor

- 1: Sangola Corporation water supply 2. Main water tank no. 1 3. Main water tank no. 2
  - Water distribution system