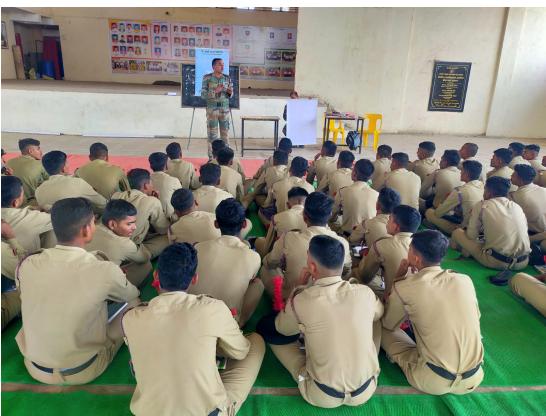

## Dr. Ganpatrao Deshmukh Mahavidyalaya, Sangola. Tal-Sangola, Dist-Solapur, Pin code- 413 307 Department of NCC

Name of Activity:

Weapon training Part 2

Date: 23 January 2024

**Dr. J. V. Thombare** CTO

Department of NCC