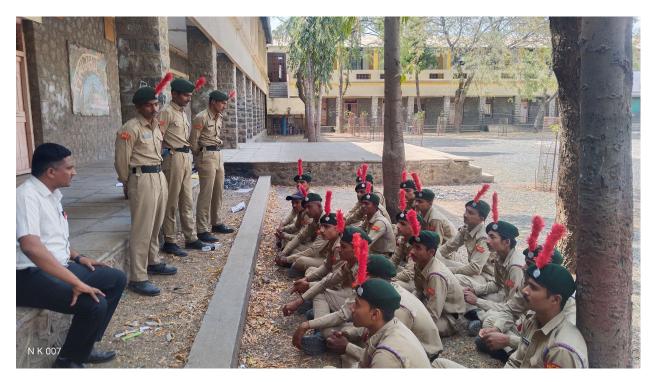

# Dr. Ganpatrao Deshmukh Mahavidyalaya, Sangola. Tal-Sangola, Dist-Solapur, Pin code- 413 307 Department of NCC

#### Name of Activity:

Practice test (B & C certificate Exam.) through 38 Maha Btn , NCC Solapur (Question paper solving session)

Date: 08 January 2024

**Dr. J. V. Thombare** CTO

Department of NCC