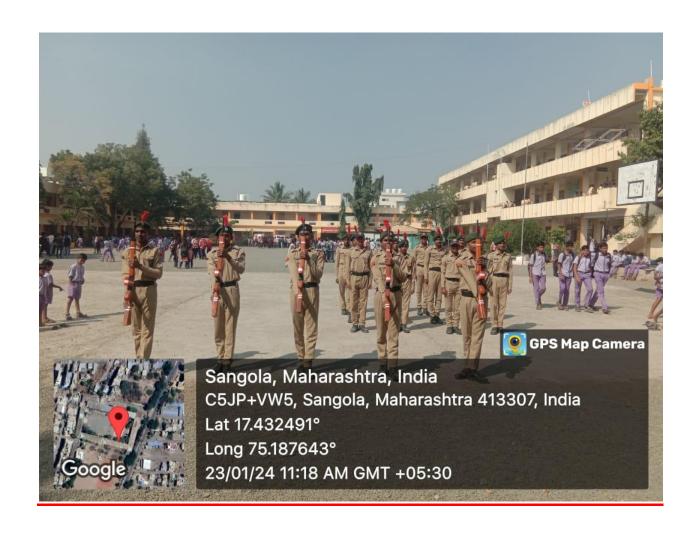

## Dr. Ganpatrao Deshmukh Mahavidyalaya, Sangola. Tal-Sangola, Dist-Solapur, Pin code- 413 307 Department of NCC

Name of Activity:

Weapon training Part 2

Date: 23 January 2024

**Dr. J. V. Thombare** CTO

Department of NCC