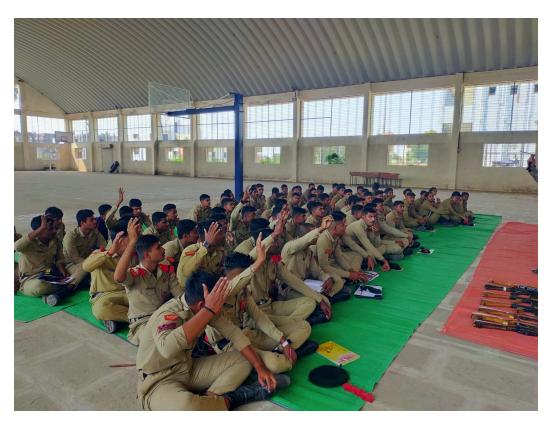

## Dr. Ganpatrao Deshmukh Mahavidyalaya, Sangola. Tal-Sangola, Dist-Solapur, Pin code- 413 307 Department of NCC

Name of Activity:

Weapon training Part 2

Date: 23 January 2024

**Dr. J. V. Thombare** CTO

Department of NCC