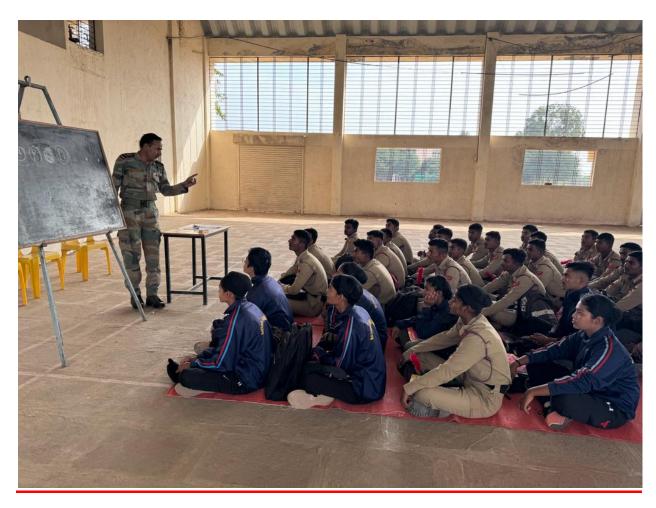

## Dr. Ganpatrao Deshmukh Mahavidyalaya, Sangola. Tal-Sangola, Dist-Solapur, Pin code- 413 307 Department of NCC

Name of Activity:

Weapon training Part 2

Date: 23 January 2024

**Dr. J. V. Thombare** CTO

Department of NCC