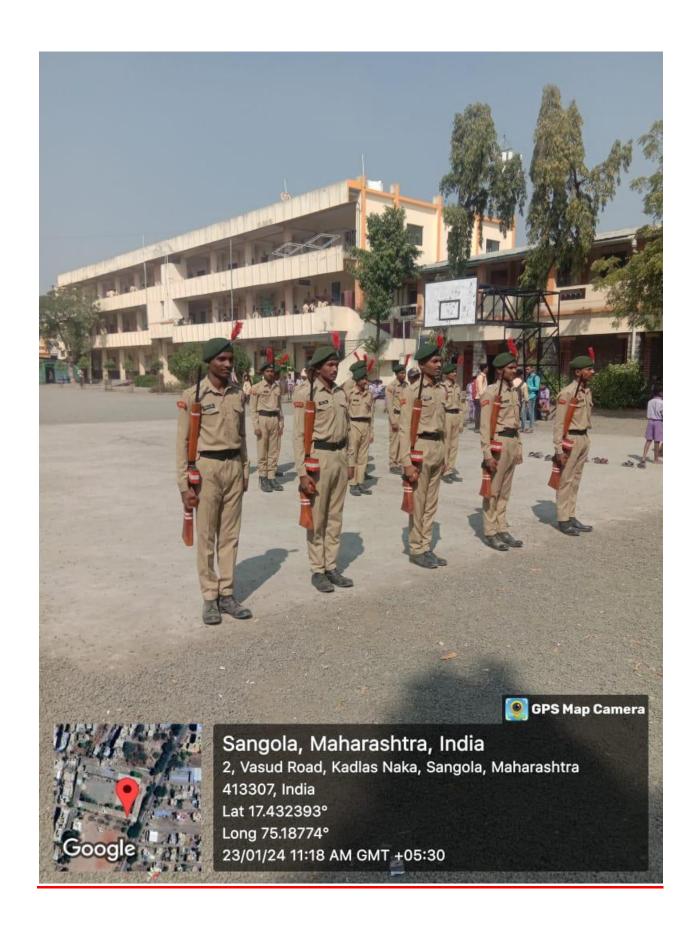

## Dr. Ganpatrao Deshmukh Mahavidyalaya, Sangola. Tal-Sangola, Dist-Solapur, Pin code- 413 307 Department of NCC

Name of Activity:

Weapon training Part 2

Date: 23 January 2024

**Dr. J. V. Thombare** CTO

Department of NCC