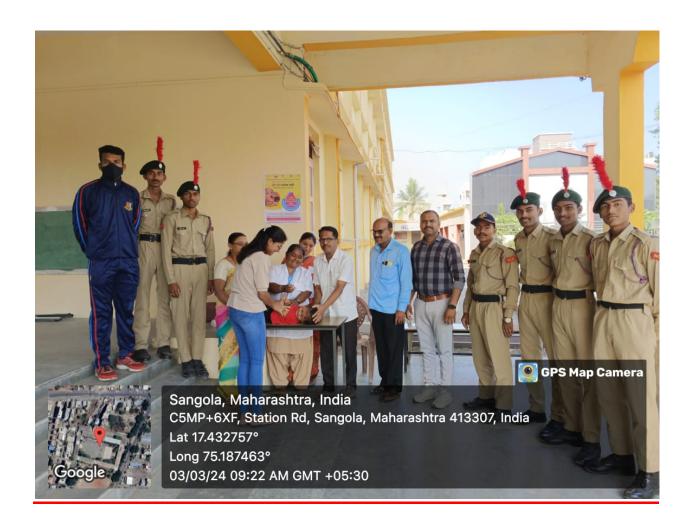

# Dr. Ganpatrao Deshmukh Mahavidyalaya, Sangola. Tal-Sangola, Dist-Solapur, Pin code- 413 307 Department of NCC