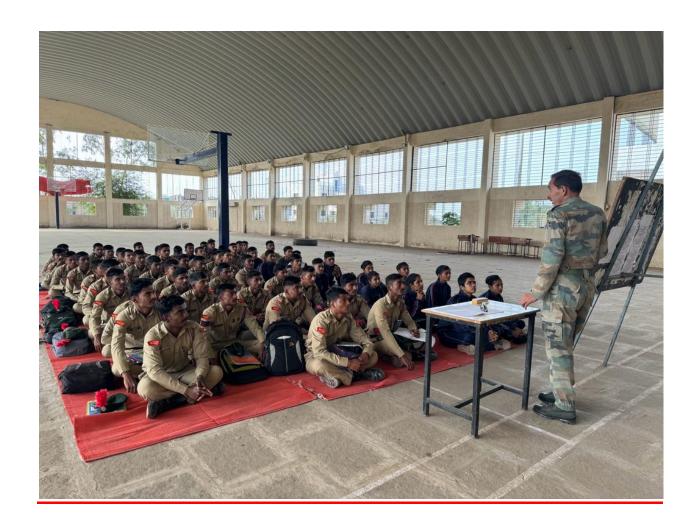

## Dr. Ganpatrao Deshmukh Mahavidyalaya, Sangola. Tal-Sangola, Dist-Solapur, Pin code- 413 307 Department of NCC

Name of Activity:

Weapon training Part 2

Date: 23 January 2024

**Dr. J. V. Thombare** CTO

Department of NCC