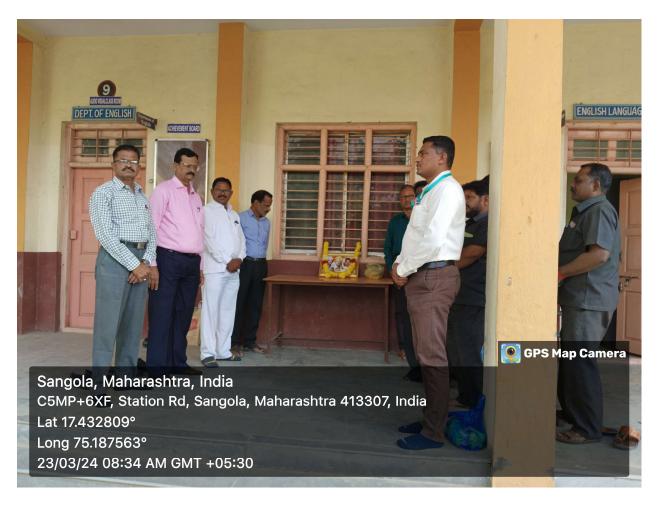

या, पोलिओचा होस प्रत्येक वेळी ह्या. पोलिओ मुक्त भारताचा विजय कायम ठेवूचा.



एकनाथ शिंद मुख्यमंत्री



संपूर्ण लसीकरण, बालकाचे संरक्षण...



प्रा. डॉ. तानाजी सावंत मंत्री, सार्वजनिक आरोग्य व कुटुंब कल्याण





पोलिओ लसीकरण मोहीम राज्यातील सर्व जिल्हा व महानगरपालिका क्षेत्रात रावविण्यात येत आहे.

अधिक माहितीसाठी आशा / आरोग्य सेविका / आरोग्य कर्मचारी / अंगणवाडी सेविका यांचेशी संपर्क साधावा.

भेषत आरोग्य सत्त्व मिळविष्यासाठी **१०४** राजत करा दोत क्री क्रमंक



नरेंद्र मोदी

प्रधानमंत्री

एकनाथ शिंदे मुख्यमंत्री





आरोग्य विषयक जनजागृती साहित्य मिळविण्यासाठी QR कोड स्कॅन करा























## Dr. Ganpatrao Deshmukh Mahavidyalaya, Sangola. Tal-Sangola, Dist-Solapur, Pin code- 413 307 Department of NCC

Name of Activity: Shahid Din

**Date: 23 March 2024** 



(Source: From Internet)













## Dr. Ganpatrao Deshmukh Mahavidyalaya, Sangola. Tal-Sangola, Dist-Solapur, Pin code- 413 307 Department of NCC

**Name of Activity:** Group Discussion

**Date: 17 March 2024** 



















## Dr. Ganpatrao Deshmukh Mahavidyalaya, Sangola. Tal-Sangola, Dist-Solapur, Pin code- 413 307 Department of NCC

#### Name of Activity:

B & C certificate exam-2024 practice test through PI staff

(Weapon training)

Date: 05 February 2024

**Dr. J. V. Thombare**CTO

Department of NCC