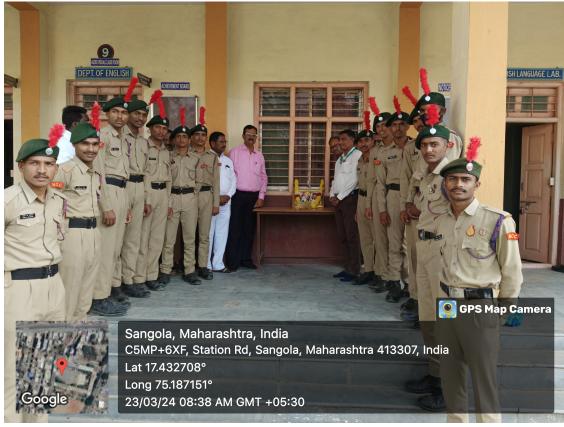

# Dr. Ganpatrao Deshmukh Mahavidyalaya, Sangola. Tal-Sangola, Dist-Solapur, Pin code- 413 307 Department of NCC