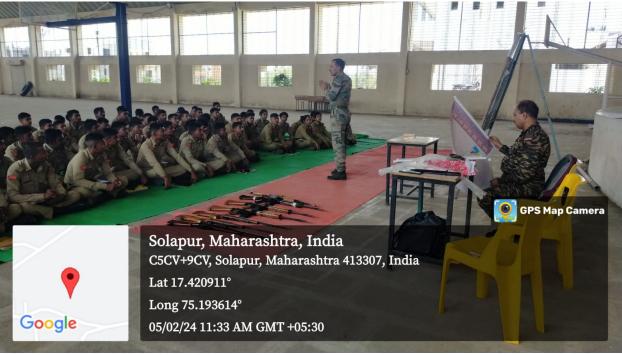

## Dr. Ganpatrao Deshmukh Mahavidyalaya, Sangola. Tal-Sangola, Dist-Solapur, Pin code- 413 307 Department of NCC

Name of Activity:

Weapon training Part 2

Date: 23 January 2024

**Dr. J. V. Thombare** CTO

Department of NCC