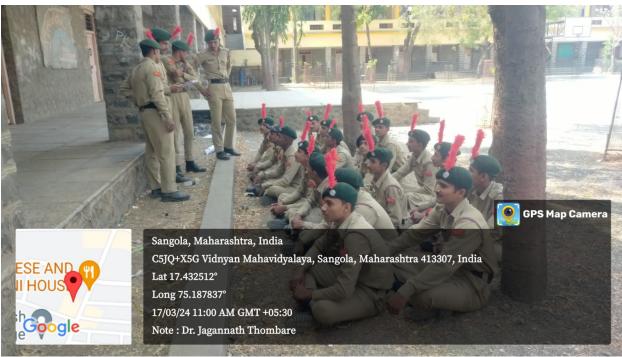

# Dr. Ganpatrao Deshmukh Mahavidyalaya, Sangola. Tal-Sangola, Dist-Solapur, Pin code- 413 307 Department of NCC

#### Name of Activity:

Practice test (B & C certificate Exam.) through 38 Maha Btn , NCC Solapur (Question paper solving session)

Date: 08 January 2024

**Dr. J. V. Thombare** CTO

Department of NCC