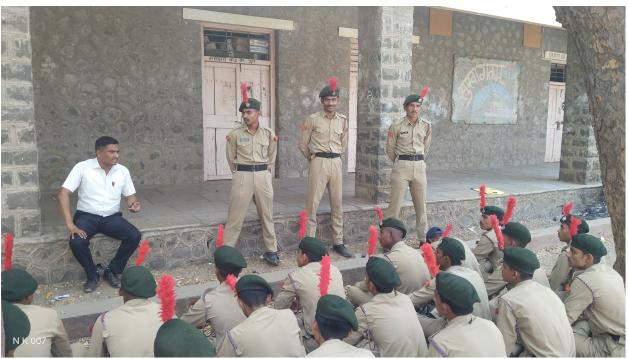

# Dr. Ganpatrao Deshmukh Mahavidyalaya, Sangola. Tal-Sangola, Dist-Solapur, Pin code- 413 307 Department of NCC

#### Name of Activity:

Practice test (B & C certificate Exam.) through 38 Maha Btn , NCC Solapur (Question paper solving session)

Date: 08 January 2024

**Dr. J. V. Thombare** CTO

Department of NCC