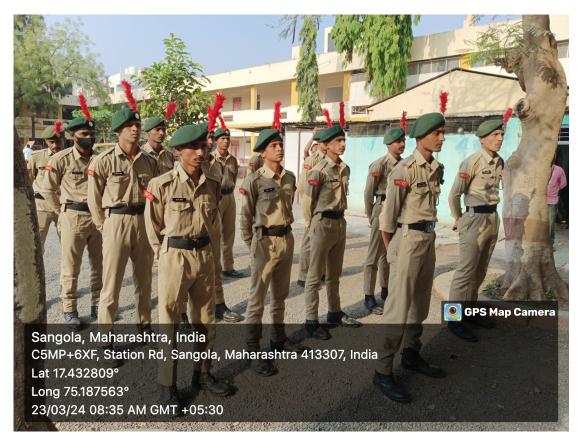

# Dr. Ganpatrao Deshmukh Mahavidyalaya, Sangola. Tal-Sangola, Dist-Solapur, Pin code- 413 307 Department of NCC