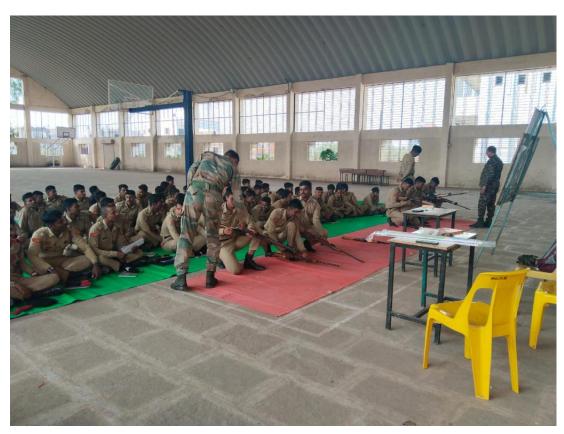

## Dr. Ganpatrao Deshmukh Mahavidyalaya, Sangola. Tal-Sangola, Dist-Solapur, Pin code- 413 307 Department of NCC

Name of Activity:

Weapon training Part 2

Date: 23 January 2024

**Dr. J. V. Thombare** CTO

Department of NCC