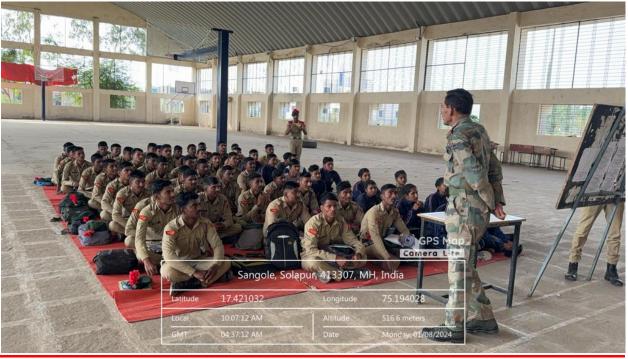

#### Name of Activity:

Practice test (B & C certificate Exam.) through 38 Maha Btn , NCC Solapur (Question paper solving session)

Date: 08 January 2024

**Dr. J. V. Thombare** CTO

Department of NCC