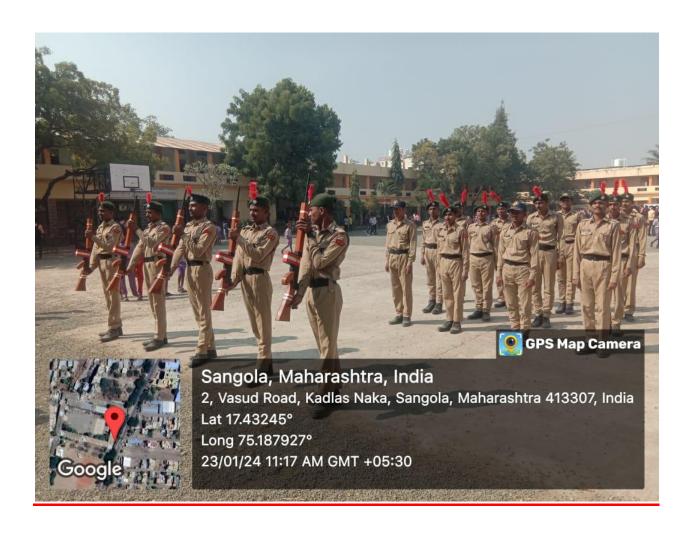

## Dr. Ganpatrao Deshmukh Mahavidyalaya, Sangola. Tal-Sangola, Dist-Solapur, Pin code- 413 307 Department of NCC

Name of Activity:

Weapon training Part 2

Date: 23 January 2024

**Dr. J. V. Thombare** CTO

Department of NCC