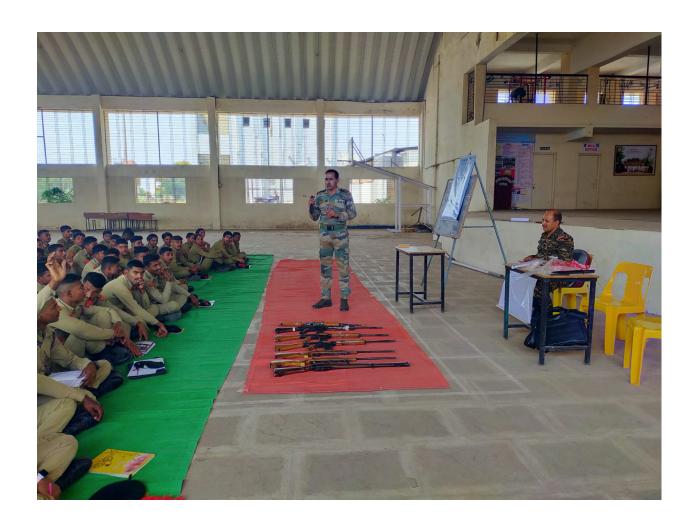

## Dr. Ganpatrao Deshmukh Mahavidyalaya, Sangola. Tal-Sangola, Dist-Solapur, Pin code- 413 307 Department of NCC

Name of Activity:

Weapon training Part 2

Date: 23 January 2024

**Dr. J. V. Thombare** CTO

Department of NCC