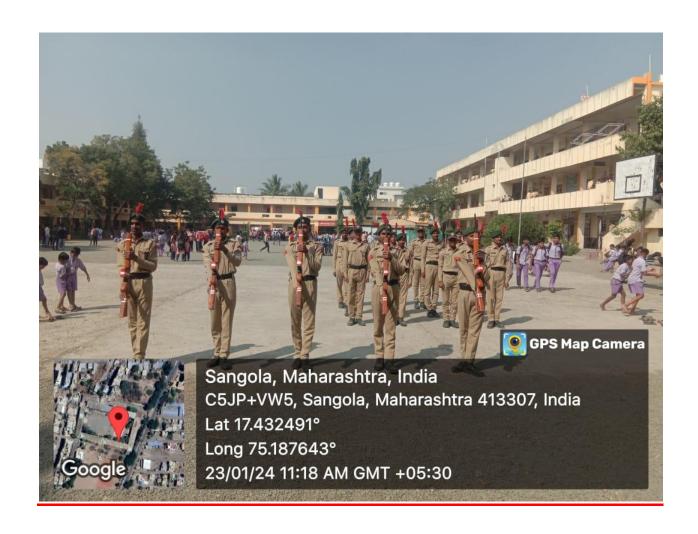

## Dr. Ganpatrao Deshmukh Mahavidyalaya, Sangola. Tal-Sangola, Dist-Solapur, Pin code- 413 307 Department of NCC

Name of Activity:

Weapon training Part 2

Date: 23 January 2024

**Dr. J. V. Thombare** CTO

Department of NCC