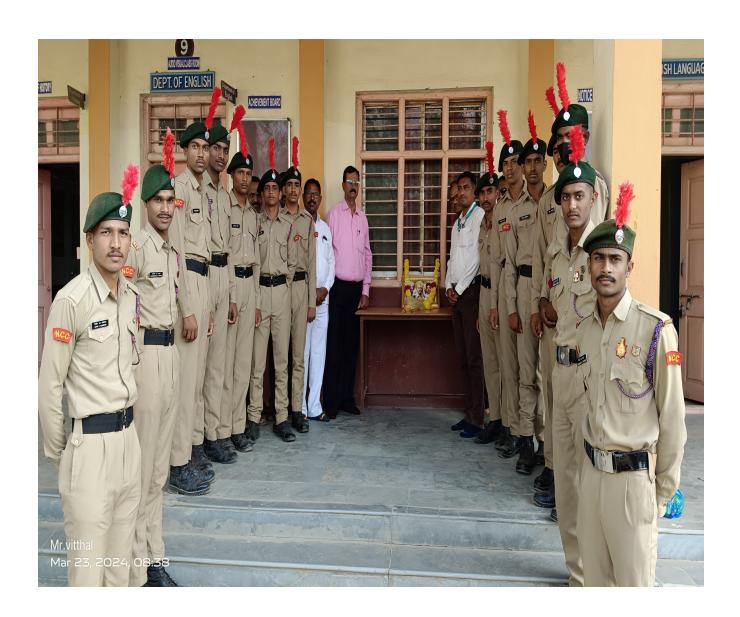

# Dr. Ganpatrao Deshmukh Mahavidyalaya, Sangola. Tal-Sangola, Dist-Solapur, Pin code- 413 307 Department of NCC