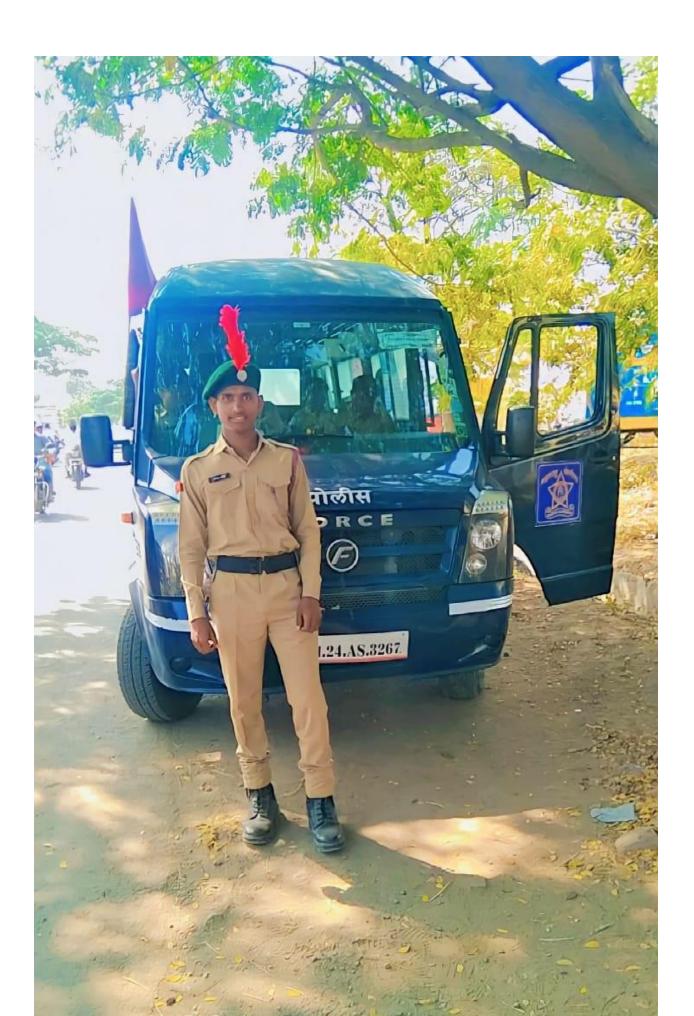

## Dr. Ganpatrao Deshmukh Mahavidyalaya, Sangola. Tal-Sangola, Dist-Solapur, Pin code- 413 307 Department of NCC

Name of Activity:
Traffic Control by NCC cadet

Date: 19 January 2024