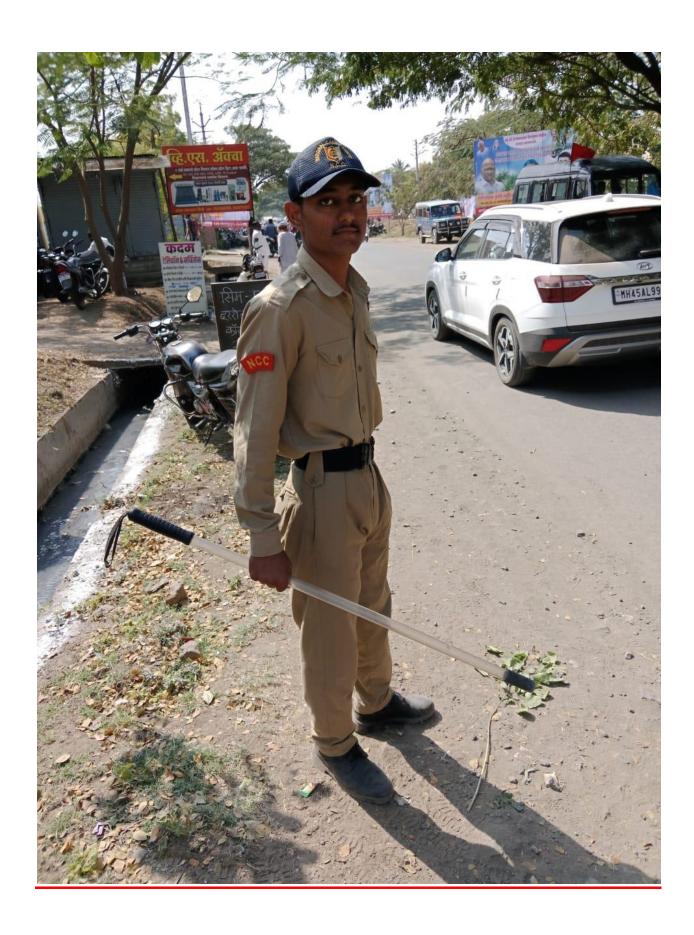

## Dr. Ganpatrao Deshmukh Mahavidyalaya, Sangola. Tal-Sangola, Dist-Solapur, Pin code- 413 307 Department of NCC

Name of Activity:
Traffic Control by NCC cadet

Date: 19 January 2024