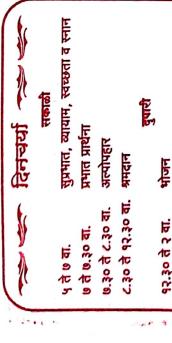

| पहिला दिवस | दि. २५.०१.२०२४ रोजी दुपारी ४.०० वाजता विशेष श्रमसंस्कार शिबीराचे मा. डॉ. अनिकेत देशमुख ( संचालक, सां.ता.शे.शि.प्र. मंडळ, सांगोला ) यांच्या<br>हस्ते उदघाटन संपन्न झाले. तसेच कार्यक्रमाचे प्रमुख पाहुणे मा. श्री. डॉ. अनिकेत देशमुख यांनी ग्रामस्थ व विद्यार्थी यांना राष्ट्रीय सेवा योजना<br>विभागाच्या विशेष श्रम संस्कार शिबीराविषयी मार्गदर्शन केले. तसेच कार्यक्रमाचे अध्यक्ष मा. श्री. विठ्ठलराव शिंद (संस्था सचिव, सां.ता.शे.शि.प्र. मंडळ, |
|------------|---------------------------------------------------------------------------------------------------------------------------------------------------------------------------------------------------------------------------------------------------------------------------------------------------------------------------------------------------------------------------------------------------------------------------------------------------|
|            | सांगोला ) हे उपस्थित होते. अध्यक्षीय मनोगतामध्ये ते म्हणाले सावे गांवाने तुम्हाला काय दिले त्यापेक्षा सावे गांवाला तुम्ही काय दिले हे फार महत्वाचे<br>आहे. त्यासाठी सर्वांनी मनापासून या शिबीरातील विविध उपक्रम पार पाडून हे शिबीर यशस्वी कराल अशी अपेक्षा व्यक्त केली. तसेच सावे गांवचे सरपंच<br>मा.श्री. शिवाजीराव वाघमोडे , उपसरपंच, ग्रामपंचायत सदस्य , ग्रामसेवक व गांवातील प्रतिष्ठित नागरिक मोठया संख्येने उपस्थित होते.                   |
| दुसरा दिवस | दि. २६.०१.२०२४ रोजी सकाळी ७.०० ते १.०० च्या दरम्यान ग्रामपंचायत कार्यालय व जिल्हा परिषद प्राथमिक शाळा सावे परिसरामध्ये मा. सरपंच<br>शिवाजीराव वाघमोडे व मुख्याध्यापिका खंकाळ मॅडम यांच्या उपस्थितीत प्रजासत्ताक दिन हा कार्यक्रम संपन्न झाला. तसेच सकाळी १.०० ते १२.३० च्या                                                                                                                                                                       |
|            | दरम्यान स्वच्छ भारत आभवानामध्य साव गावाताल गावड चाक, लक्ष्मा मादर पारसर व तक्षाशला वाचनालय तसच गावाताल मुख्य रस्त स्वच्छ करुन<br>सभोवतालची काटेरी झुडपे काढून त्यांची योग्य ठिकाणी विल्हेवाट लावण्यात आली.                                                                                                                                                                                                                                        |
|            | दुपारच्या सत्रामध्ये मा.ॲड. राजश्री केदार मॅडम यांनी बाल-विवाह जन जागृती या विषयी मार्गदर्शन केले. तसेच त्यानंतर प्रा.डॉ. पांडुरंग रुपनर यांनी<br>स्त्री-पुरुष समानता या विषयावर मार्गदर्शन केले. सदर कार्यक्रमास मोठया संख्येने ग्रामस्य, स्वयंसेवक व स्वयंसेविका उपस्थित होते.                                                                                                                                                                  |

: ?

| तिसरा दिवस | दि. २७.०१.२०२४ रोजी सकाळी ८.३० ते १२.३० च्या दरम्यान सावे गांवातील महादेव मंदिर व गणपती मंदिर तसेच गांवातील प्रमुख रस्ते व परिसर<br>मा. सरपंच शिवाजी वाघमोडे यांच्या यांच्या उपस्थितीत स्वच्छ करण्यात आला व गांवाला स्वच्छतेचा संदेश देण्यात आला.                                                                                                                                                                                                                                     |
|------------|---------------------------------------------------------------------------------------------------------------------------------------------------------------------------------------------------------------------------------------------------------------------------------------------------------------------------------------------------------------------------------------------------------------------------------------------------------------------------------------|
|            | दुपारच्या सत्रामध्ये ३.०० ते ५.०० च्या दरम्यान व्यसनाधिनता व आजचा युवक या विषयावरती संस्या सदस्य मा.प्रा. दिपक खटकाळे सर यांनी व<br>अध्यक्षा अस्मिता शेळके मॅडम (माजी सरपंच) यांनी तंबाखू, सिगारेट, दारु इत्यादीचे दुष्परिणाम सांगून सर्वांनी व्यसनांपासून दूर राहण्याचा सल्ला<br>दिला.सदर कार्यक्रमास मोठया संख्येने प्रामस्थ,शिक्षक, स्वयंसेवक व स्वयंसेविका उपस्थित होते.                                                                                                          |
| चौथा दिवस  | दिः २८.०१.२०२४ रोजी सकाळच्या सत्रात ८.०० ते १२.०० च्या दरम्यान म्हाकूबाई मंदिर परिसर, वाढेगांव रोड, ग्रामपंचायत कार्यालय परिसर आणि<br>पिण्याच्या पाण्याची टाकी इत्यादी परिसर स्वच्छ करण्यात आला.                                                                                                                                                                                                                                                                                      |
|            | दुपारच्या सत्रामध्ये मा. दिपाली जाधव, तंत्र अधिकारी, उपविभागीय कृषी अधिकारी, जत यांनी जल व्यवस्थापन याविषयी मार्गदर्शन केले. कार्यक्रमाच्या<br>अध्यक्षा मा.प्रा. डॉ. जयश्री काशिद यांनी पाण्याचे महत्व थोडक्यात सांगितले. सदर कार्यक्रमास मोठया संख्येने ग्रामस्थ, स्वयंसेवक व स्वयंसेविका उपस्थित<br>होते.                                                                                                                                                                           |
| पाचवा दिवस | दि. २९.०१.२०२४ रोजी सकाळच्या सत्रात ८.०० ते १०.०० या वेळेत लेक वाचवा अभियान रॅली काढण्यात आली. सदरची रॅली ग्रामपंचायत कार्यालय<br>सावे, गावडे चौक, महादेव मंदिर, गावडे वाडी रस्ता इत्यादी भागातून रॅलीच्या माध्यमातून प्रवांचन करण्यात आले. तसेच सकाळच्या सत्रात १०.०० ते<br>१२.०० च्या दरम्यान जिल्हा परिषद प्राथमिक शाळा व सावे गांवचे प्रवेशद्वार स्वच्छ करण्यात आले.                                                                                                              |
|            | दुपारच्या सत्रामध्ये ३.०० ते ५.०० च्या दरप्यान मा. संजय काळे (गुरुजी ) जि.प.शाळा सावे यांनी अंध्यश्रद्धा निर्मूलन या विषयावर मोलाचे<br>मार्गदर्शन केले. सदर कार्यक्रमाच्या अध्यक्षा मा. सुनिता खंकाळ मॅडम मुख्याध्यापिका जि.प. शाळा सावे यांनी आपत्या मनोगतामध्ये सांगितले की, मानवी<br>प्रगतीवरती अंधश्रध्देमुळे वाईट परिणाम होतो. तरी अंधश्रध्येपासून दूर राहण्याचा सत्त्ता त्यांनी दिला. सदर कार्यक्रमास मोठया संख्येने ग्रामस्थ, शिक्षक,<br>स्वयंसेवक व स्वयंसेविका उपस्थित होते. |
| सहावा दिवस | दि. ३०.०२.२०२४ रोजी सकाळी ८.०० ते १०.०० च्या दरम्यान सावे गांवातील महादेव मंदिरशेजारचा परिसर स्वच्छ केला. तसेच १०.०० ते १२.००<br>च्या दरम्यान जि. प. शाळेच्या परिसरात वृक्ष लागवड करण्यात आली. यामध्ये चिंच, निलगिरी, आंबा, वड, पिंपळ इत्यादी वृक्ष मुख्याध्यापिका खंकाळ मॅडम<br>यांच्या हस्ते लावण्यात आले.                                                                                                                                                                          |
|            | दुपारच्या सत्रामध्ये ३.०० ते ५.०० च्या दरम्यान मतदान जन-जागृती या विषयावर प्रा. अशोक वाकडे सर यांनी मार्गदर्शन केले. सदर कार्यक्रमास<br>मोठया संख्येने ग्रामस्य, स्वयंसेवक व स्वयंसेविका उपस्थित होते.                                                                                                                                                                                                                                                                                |