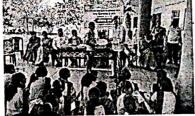

| पहिला दिवस | दि. २५.०१.२०२४ रोजी दुपारी ४.०० वाजता विशेष श्रमसंस्कार शिबीराचे मा. डॉ. अनिकेत देशमुख ( संचालक, सां.ता.शे.शि.प्र. मंडळ, सांगोला ) यांच्या<br>हस्ते उदघाटन संपन्न झाले. तसेच कार्यक्रमाचे प्रमुख पाहुणे मा. श्री. डॉ. अनिकेत देशमुख यांनी ग्रामस्थ व विद्यार्थी यांना राष्ट्रीय सेवा योजना<br>विभागाच्या विशेष श्रम संस्कार शिबीराविषयी मार्गदर्शन केले. तसेच कार्यक्रमाचे अध्यक्ष मा. श्री. विठ्ठलराव शिंद (संस्था सचिव, सां.ता.शे.शि.प्र. मंडळ, |
|------------|---------------------------------------------------------------------------------------------------------------------------------------------------------------------------------------------------------------------------------------------------------------------------------------------------------------------------------------------------------------------------------------------------------------------------------------------------|
|            | सांगोला ) हे उपस्थित होते. अध्यक्षीय मनोगतामध्ये ते म्हणाले सावे गांवाने तुम्हाला काय दिले त्यापेक्षा सावे गांवाला तुम्ही काय दिले हे फार महत्वाचे<br>आहे. त्यासाठी सर्वांनी मनापासून या शिबीरातील विविध उपक्रम पार पाडून हे शिबीर यशस्वी कराल अशी अपेक्षा व्यक्त केली. तसेच सावे गांवचे सरपंच<br>मा.श्री. शिवाजीराव वाघमोडे , उपसरपंच, ग्रामपंचायत सदस्य , ग्रामसेवक व गांवातील प्रतिष्ठित नागरिक मोठया संख्येने उपस्थित होते.                   |
| दुसरा दिवस | दि. २६.०१.२०२४ रोजी सकाळी ७.०० ते १.०० च्या दरम्यान ग्रामपंचायत कार्यालय व जिल्हा परिषद प्राथमिक शाळा सावे परिसरामध्ये मा. सरपंच<br>शिवाजीराव वाघमोडे व मुख्याध्यापिका खंकाळ मॅडम यांच्या उपस्थितीत प्रजासत्ताक दिन हा कार्यक्रम संपन्न झाला. तसेच सकाळी १.०० ते १२.३० च्या                                                                                                                                                                       |
|            | दरम्यान स्वच्छ भारत आभवानामध्य साव गावाताल गावड चाक, लक्ष्मा मादर पारसर व तक्षाशला वाचनालय तसच गावाताल मुख्य रस्त स्वच्छ करुन<br>सभोवतालची काटेरी झुडपे काढून त्यांची योग्य ठिकाणी विल्हेवाट लावण्यात आली.                                                                                                                                                                                                                                        |
|            | दुपारच्या सत्रामध्ये मा.ॲड. राजश्री केदार मॅडम यांनी बाल-विवाह जन जागृती या विषयी मार्गदर्शन केले. तसेच त्यानंतर प्रा.डॉ. पांडुरंग रुपनर यांनी<br>स्त्री-पुरुष समानता या विषयावर मार्गदर्शन केले. सदर कार्यक्रमास मोठया संख्येने ग्रामस्य, स्वयंसेवक व स्वयंसेविका उपस्थित होते.                                                                                                                                                                  |

: ?

| तिसरा दिवस | दि. २७.०१.२०२४ रोजी सकाळी ८.३० ते १२.३० च्या दरम्यान सावे गांवातील महादेव मंदिर व गणपती मंदिर तसेच गांवातील प्रमुख रस्ते व परिसर<br>मा. सरपंच शिवाजी वाघमोडे यांच्या यांच्या उपस्थितीत स्वच्छ करण्यात आला व गांवाला स्वच्छतेचा संदेश देण्यात आला.                                                                                                                                                                                                                                     |
|------------|---------------------------------------------------------------------------------------------------------------------------------------------------------------------------------------------------------------------------------------------------------------------------------------------------------------------------------------------------------------------------------------------------------------------------------------------------------------------------------------|
|            | दुपारच्या सत्रामध्ये ३.०० ते ५.०० च्या दरम्यान व्यसनाधिनता व आजचा युवक या विषयावरती संस्या सदस्य मा.प्रा. दिपक खटकाळे सर यांनी व<br>अध्यक्षा अस्मिता शेळके मॅडम (माजी सरपंच) यांनी तंबाखू, सिगारेट, दारु इत्यादीचे दुष्परिणाम सांगून सर्वांनी व्यसनांपासून दूर राहण्याचा सल्ला<br>दिला.सदर कार्यक्रमास मोठया संख्येने प्रामस्थ,शिक्षक, स्वयंसेवक व स्वयंसेविका उपस्थित होते.                                                                                                          |
| चौथा दिवस  | दिः २८.०१.२०२४ रोजी सकाळच्या सत्रात ८.०० ते १२.०० च्या दरम्यान म्हाकूबाई मंदिर परिसर, वाढेगांव रोड, ग्रामपंचायत कार्यालय परिसर आणि<br>पिण्याच्या पाण्याची टाकी इत्यादी परिसर स्वच्छ करण्यात आला.                                                                                                                                                                                                                                                                                      |
|            | दुपारच्या सत्रामध्ये मा. दिपाली जाधव, तंत्र अधिकारी, उपविभागीय कृषी अधिकारी, जत यांनी जल व्यवस्थापन याविषयी मार्गदर्शन केले. कार्यक्रमाच्या<br>अध्यक्षा मा.प्रा. डॉ. जयश्री काशिद यांनी पाण्याचे महत्व थोडक्यात सांगितले. सदर कार्यक्रमास मोठया संख्येने ग्रामस्थ, स्वयंसेवक व स्वयंसेविका उपस्थित<br>होते.                                                                                                                                                                           |
| पाचवा दिवस | दि. २९.०१.२०२४ रोजी सकाळच्या सत्रात ८.०० ते १०.०० या वेळेत लेक वाचवा अभियान रॅली काढण्यात आली. सदरची रॅली ग्रामपंचायत कार्यालय<br>सावे, गावडे चौक, महादेव मंदिर, गावडे वाडी रस्ता इत्यादी भागातून रॅलीच्या माध्यमातून प्रवांचन करण्यात आले. तसेच सकाळच्या सत्रात १०.०० ते<br>१२.०० च्या दरम्यान जिल्हा परिषद प्राथमिक शाळा व सावे गांवचे प्रवेशद्वार स्वच्छ करण्यात आले.                                                                                                              |
|            | दुपारच्या सत्रामध्ये ३.०० ते ५.०० च्या दरप्यान मा. संजय काळे (गुरुजी ) जि.प.शाळा सावे यांनी अंध्यश्रद्धा निर्मूलन या विषयावर मोलाचे<br>मार्गदर्शन केले. सदर कार्यक्रमाच्या अध्यक्षा मा. सुनिता खंकाळ मॅडम मुख्याध्यापिका जि.प. शाळा सावे यांनी आपत्या मनोगतामध्ये सांगितले की, मानवी<br>प्रगतीवरती अंधश्रध्देमुळे वाईट परिणाम होतो. तरी अंधश्रध्येपासून दूर राहण्याचा सत्त्ता त्यांनी दिला. सदर कार्यक्रमास मोठया संख्येने ग्रामस्थ, शिक्षक,<br>स्वयंसेवक व स्वयंसेविका उपस्थित होते. |
| सहावा दिवस | दि. ३०.०२.२०२४ रोजी सकाळी ८.०० ते १०.०० च्या दरम्यान सावे गांवातील महादेव मंदिरशेजारचा परिसर स्वच्छ केला. तसेच १०.०० ते १२.००<br>च्या दरम्यान जि. प. शाळेच्या परिसरात वृक्ष लागवड करण्यात आली. यामध्ये चिंच, निलगिरी, आंबा, वड, पिंपळ इत्यादी वृक्ष मुख्याध्यापिका खंकाळ मॅडम<br>यांच्या हस्ते लावण्यात आले.                                                                                                                                                                          |
|            | दुपारच्या सत्रामध्ये ३.०० ते ५.०० च्या दरम्यान मतदान जन-जागृती या विषयावर प्रा. अशोक वाकडे सर यांनी मार्गदर्शन केले. सदर कार्यक्रमास<br>मोठया संख्येने ग्रामस्य, स्वयंसेवक व स्वयंसेविका उपस्थित होते.                                                                                                                                                                                                                                                                                |