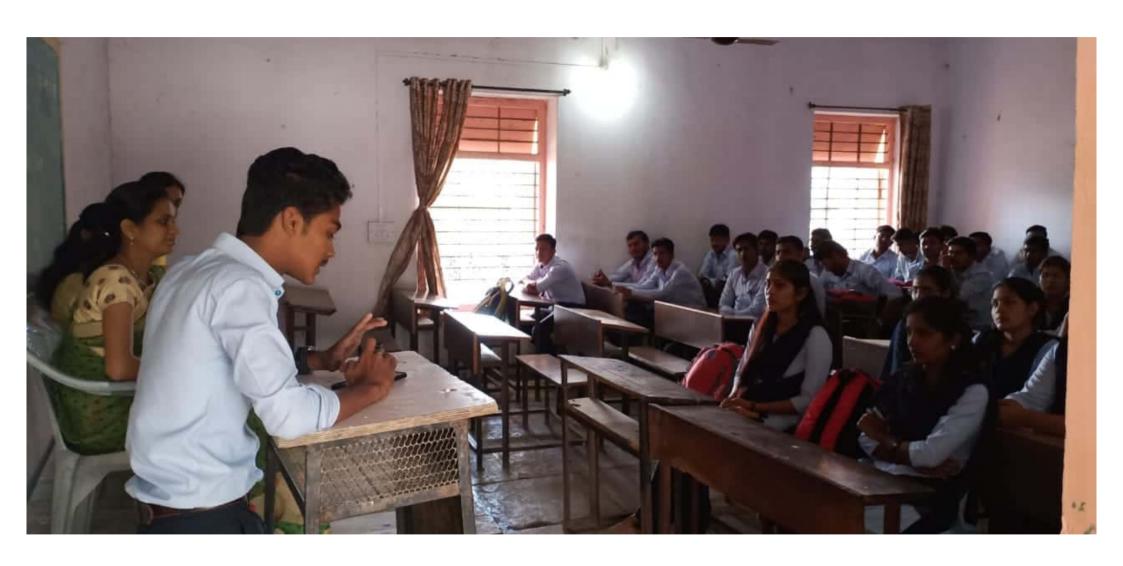

# विज्ञान महाविद्यालय मध्ये सावित्रीबाई फुले यांची जयंती साजरी

### सांगोला/ प्रतिनिधी:

येथे विवेक वाहिनीच्या वतीने मान्यवर उपस्थित होते.

शिक्षणाचे महत्त्व स्पष्ट केले. सीमा सांगोला विज्ञान महाविद्यालय मोटे व रोहिणी ठोकळे यांनी स्त्रियांचे शिक्षण समाजामध्ये क्रांतिज्योती सावित्रीबाई फुले यांची क्रांतीसाठी कशा प्रकारे कारणीभूत जयंती मोठ्या उत्साहात पार ठरते हे स्पष्ट केले. तसेच कोमल पडली. सदर कार्यक्रमास विवेक खांडेकर या विद्यार्थिनीने वाहिनीच्या चेअरमन प्रा.डॉ.शितल पुरुषप्रधान संस्कृतीवर बोट ठेवत शिंदे,प्रा.मोनाली शिंदे,प्रा.प्रियंका स्त्रियांची होणारी पिळवणूक लेंडवे व प्रा.अजित शिंदे इत्यादी उजेडात आणली. गौरी पुढारी या विद्यार्थिनीने स्त्रीशिक्षणाच्या या कार्यक्रमांमध्ये कोमल पुरस्करता सावित्रीबाई फुले यांचे घोडके या विद्यार्थिनीने कविता आभार मानत आपले मनोगत व्यक्त सादर करत स्त्रियांची सद्यस्थिती केले. रेश्मा तोडकर व किरण केंगार मार्मिक शब्दात मांडली. त्यानंतर या विद्यार्थिनींनी सावित्रीबाई अपर्णा तोडकर या विद्यार्थिनीने स्त्री फुलेंची उदाहरणे देत स्त्रियांनी