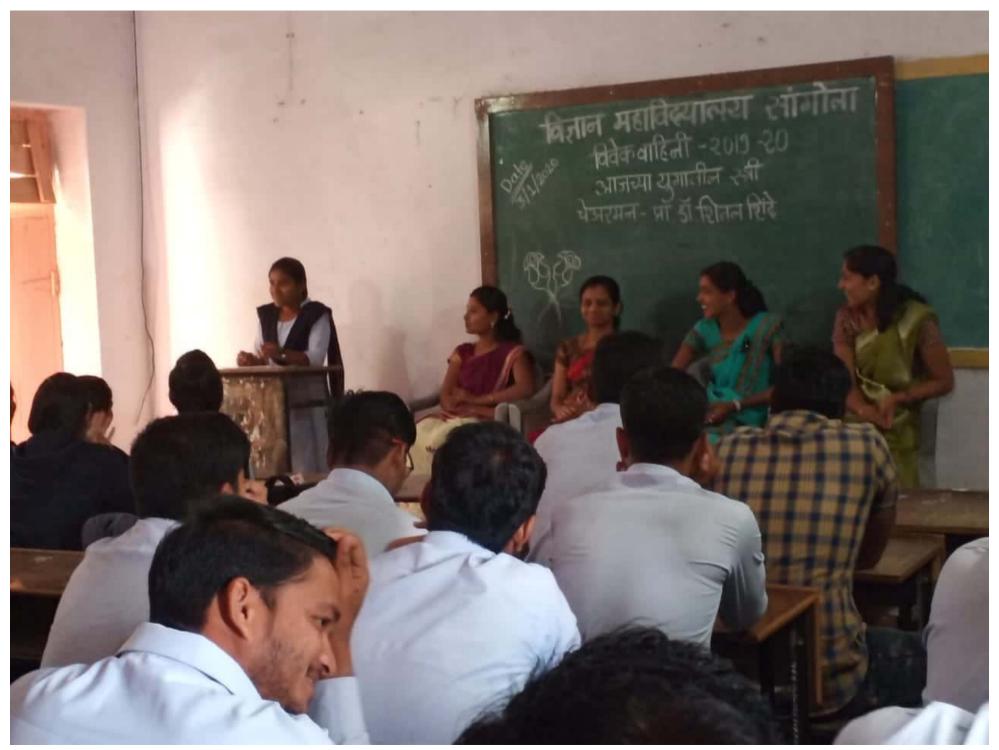

#### **VIVEK VAHINI**

In order to create a platform for the students in the college, the college has formed Vivek Vahini. The students of the college are working in the said Vivek Vahini committee. In this, a chairman and five members are selected from among the students and this activity is carried out by the students throughout the year in the college. A one-day seminar was held on the topic of today's politics and the waning sensitivity of people towards politics. 48 students of the college participated in this. On January 3, 2020, a lecture was organized by the Vivek Vahini Committee on the topic of women in today's era. On the occasion, the program was started by offering floral tributes to Kranti Jyoti Savitribai Phule on her birth anniversary. 30 students of the college were present for the program.

### सांगोला/प्रतिनिधी :

सांगोला येथे विज्ञान महाविद्यालयात विवेकवाहिनी तर्फे ''आजचे राजकारण आणि संवेदनशीलता' या विषयावर चर्चासत्र पार पडले.

सदर कार्यक्रमास विद्यान महाविद्यालया-तील विवेकवाहिनीच्या चेअरमन प्रा.डॉ.शितल शिंदे यांनी आजचे राजकारण आणि लोकां मधील राजकारणाविषयीची हरवत चाललेली संवेदनशीलता या विषयावर आपले मनोगत व्यक्त केले. त्यांनी शिवकालीन राजकारणाचे दाखले देत राजकारणाची सकारात्मक बाजू स्पष्ट केली. तसेच रसायनशास्त्राच्या प्राध्यापिका मोनाली शिंदे यांनी राजकारण दुषित जरी असले तरी युवा पिढी त्यामध्ये नक्कीच बदल करू शकते आणि ते आवश्यक आहे असे मत मांडले. सदर कार्यक्रमास प्रा.प्रियांक लेंडवे, प्रा.पल्लवी मोरे, प्रा.अजित शिंदे आदी उपस्थित होते.