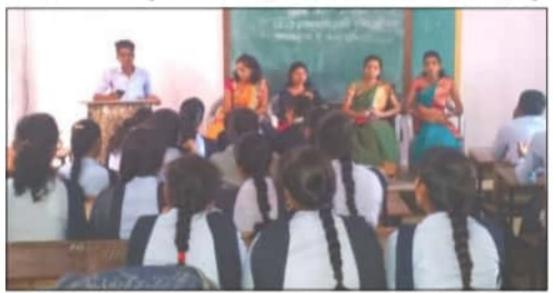

#### **VIVEK VAHINI**

In order to create a platform for the students in the college, the college has formed Vivek Vahini. The students of the college are working in the said Vivek Vahini committee. In this, a chairman and five members are selected from among the students and this activity is carried out by the students throughout the year in the college. A one-day seminar was held on the topic of today's politics and the waning sensitivity of people towards politics. 48 students of the college participated in this. On January 3, 2020, a lecture was organized by the Vivek Vahini Committee on the topic of women in today's era. On the occasion, the program was started by offering floral tributes to Kranti Jyoti Savitribai Phule on her birth anniversary. 30 students of the college were present for the program.

### सांगोला/प्रतिनिधी :

सांगोला येथे विज्ञान महाविद्यालयात विवेकवाहिनी तर्फे ''आजचे राजकारण आणि संवेदनशीलता' या विषयावर चर्चासत्र पार पडले.

सदर कार्यक्रमास विद्यान महाविद्यालया-तील विवेकवाहिनीच्या चेअरमन प्रा.डॉ.शितल शिंदे यांनी आजचे राजकारण आणि लोकां मधील राजकारणाविषयीची हरवत चाललेली संवेदनशीलता या विषयावर आपले मनोगत व्यक्त केले. त्यांनी शिवकालीन राजकारणाचे दाखले देत राजकारणाची सकारात्मक बाजू स्पष्ट केली. तसेच रसायनशास्त्राच्या प्राध्यापिका मोनाली शिंदे यांनी राजकारण दुषित जरी असले तरी युवा पिढी त्यामध्ये नक्कीच बदल करू शकते आणि ते आवश्यक आहे असे मत मांडले. सदर कार्यक्रमास प्रा.प्रियांक लेंडवे, प्रा.पल्लवी मोरे, प्रा.अजित शिंदे आदी उपस्थित होते.