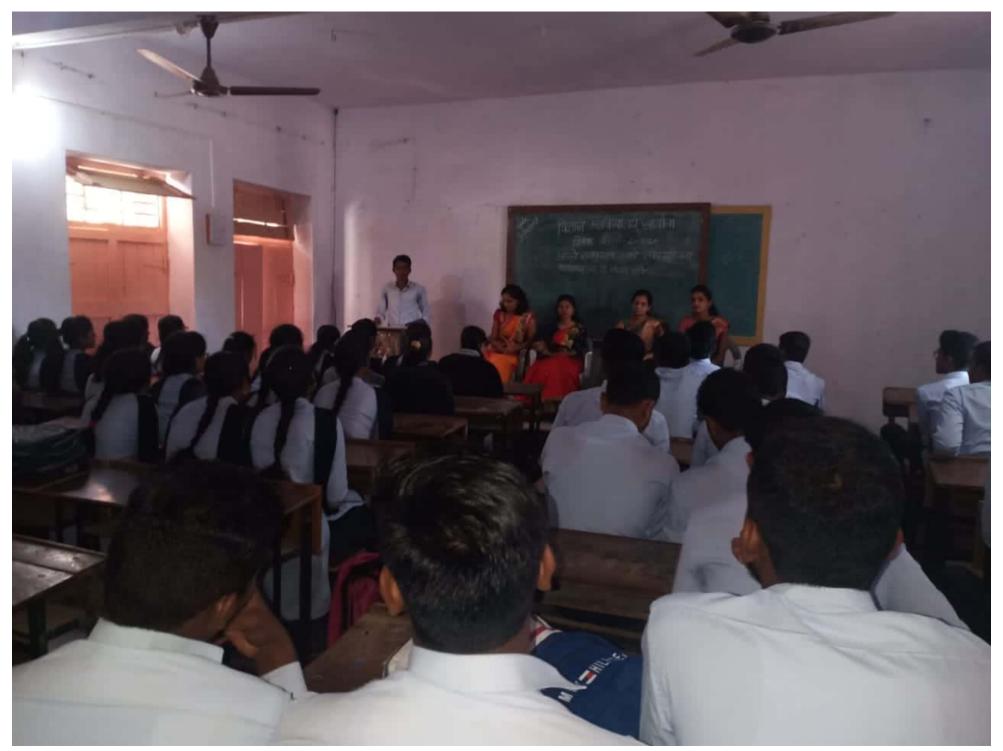

#### **VIVEK VAHINI**

In order to create a platform for the students in the college, the college has formed Vivek Vahini. The students of the college are working in the said Vivek Vahini committee. In this, a chairman and five members are selected from among the students and this activity is carried out by the students throughout the year in the college. A one-day seminar was held on the topic of today's politics and the waning sensitivity of people towards politics. 48 students of the college participated in this. On January 3, 2020, a lecture was organized by the Vivek Vahini Committee on the topic of women in today's era. On the occasion, the program was started by offering floral tributes to Kranti Jyoti Savitribai Phule on her birth anniversary. 30 students of the college were present for the program.

### सांगोला/प्रतिनिधी :

सांगोला येथे विज्ञान महाविद्यालयात विवेकवाहिनी तर्फे ''आजचे राजकारण आणि संवेदनशीलता' या विषयावर चर्चासत्र पार पडले.

सदर कार्यक्रमास विद्यान महाविद्यालया-तील विवेकवाहिनीच्या चेअरमन प्रा.डॉ.शितल शिंदे यांनी आजचे राजकारण आणि लोकां मधील राजकारणाविषयीची हरवत चाललेली संवेदनशीलता या विषयावर आपले मनोगत व्यक्त केले. त्यांनी शिवकालीन राजकारणाचे दाखले देत राजकारणाची सकारात्मक बाजू स्पष्ट केली. तसेच रसायनशास्त्राच्या प्राध्यापिका मोनाली शिंदे यांनी राजकारण दुषित जरी असले तरी युवा पिढी त्यामध्ये नक्कीच बदल करू शकते आणि ते आवश्यक आहे असे मत मांडले. सदर कार्यक्रमास प्रा.प्रियांक लेंडवे, प्रा.पल्लवी मोरे, प्रा.अजित शिंदे आदी उपस्थित होते.