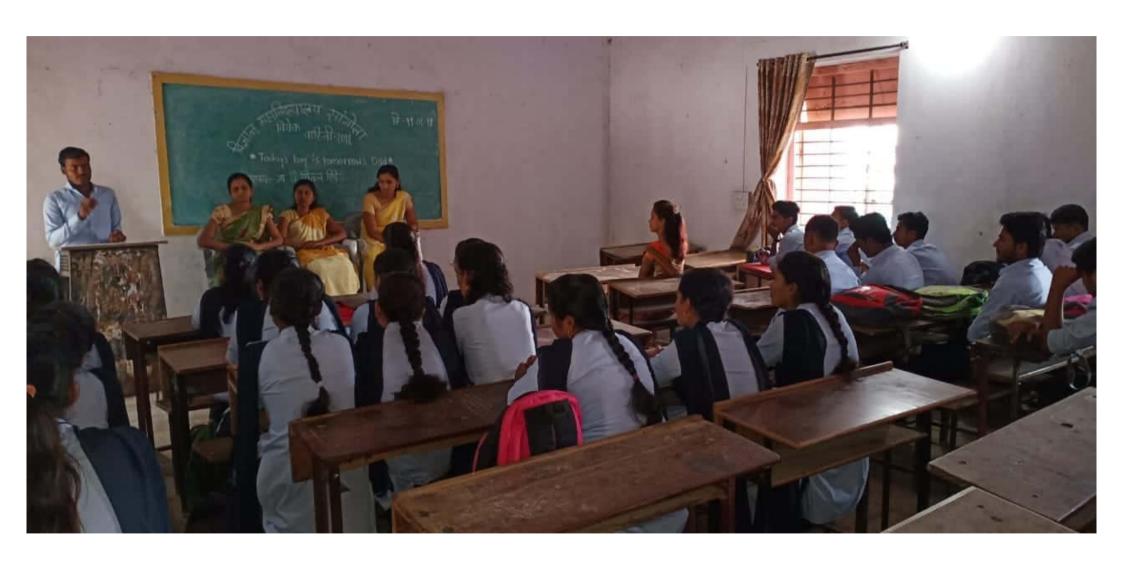

# विज्ञान महाविद्यालय मध्ये सावित्रीबाई फुले यांची जयंती साजरी

### सांगोला/ प्रतिनिधी:

येथे विवेक वाहिनीच्या वतीने मान्यवर उपस्थित होते.

शिक्षणाचे महत्त्व स्पष्ट केले. सीमा सांगोला विज्ञान महाविद्यालय मोटे व रोहिणी ठोकळे यांनी स्त्रियांचे शिक्षण समाजामध्ये क्रांतिज्योती सावित्रीबाई फुले यांची क्रांतीसाठी कशा प्रकारे कारणीभूत जयंती मोठ्या उत्साहात पार ठरते हे स्पष्ट केले. तसेच कोमल पडली. सदर कार्यक्रमास विवेक खांडेकर या विद्यार्थिनीने वाहिनीच्या चेअरमन प्रा.डॉ.शितल पुरुषप्रधान संस्कृतीवर बोट ठेवत शिंदे,प्रा.मोनाली शिंदे,प्रा.प्रियंका स्त्रियांची होणारी पिळवणूक लेंडवे व प्रा.अजित शिंदे इत्यादी उजेडात आणली. गौरी पुढारी या विद्यार्थिनीने स्त्रीशिक्षणाच्या या कार्यक्रमांमध्ये कोमल पुरस्करता सावित्रीबाई फुले यांचे घोडके या विद्यार्थिनीने कविता आभार मानत आपले मनोगत व्यक्त सादर करत स्त्रियांची सद्यस्थिती केले. रेश्मा तोडकर व किरण केंगार मार्मिक शब्दात मांडली. त्यानंतर या विद्यार्थिनींनी सावित्रीबाई अपर्णा तोडकर या विद्यार्थिनीने स्त्री फुलेंची उदाहरणे देत स्त्रियांनी