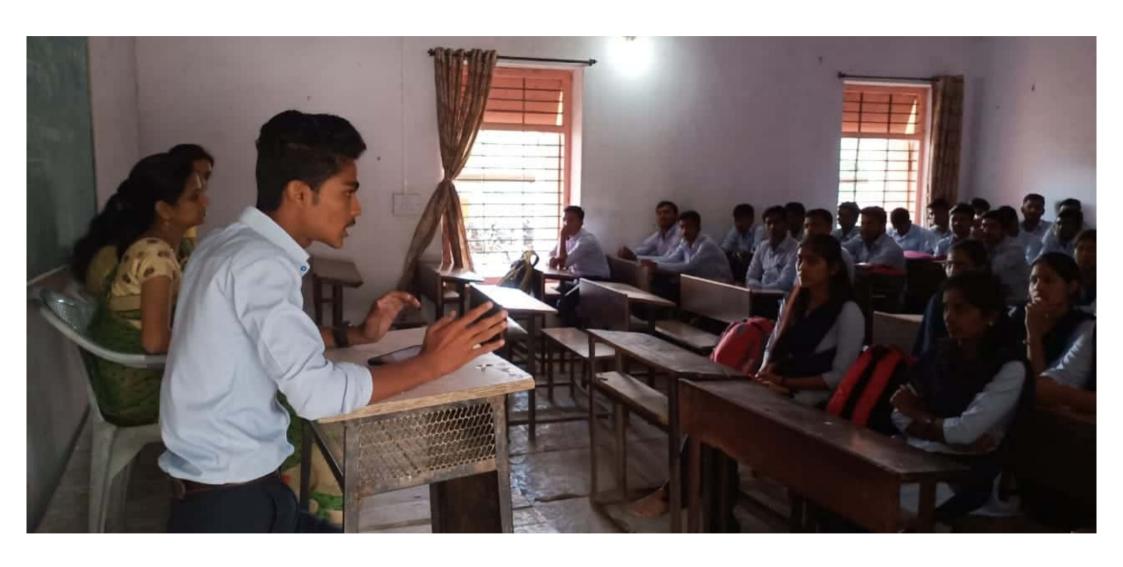

#### **VIVEK VAHINI**

In order to create a platform for the students in the college, the college has formed Vivek Vahini. The students of the college are working in the said Vivek Vahini committee. In this, a chairman and five members are selected from among the students and this activity is carried out by the students throughout the year in the college. A one-day seminar was held on the topic of today's politics and the waning sensitivity of people towards politics. 48 students of the college participated in this. On January 3, 2020, a lecture was organized by the Vivek Vahini Committee on the topic of women in today's era. On the occasion, the program was started by offering floral tributes to Kranti Jyoti Savitribai Phule on her birth anniversary. 30 students of the college were present for the program.

### सांगोला/प्रतिनिधी :

सांगोला येथे विज्ञान महाविद्यालयात विवेकवाहिनी तर्फे ''आजचे राजकारण आणि संवेदनशीलता' या विषयावर चर्चासत्र पार पडले.

सदर कार्यक्रमास विद्यान महाविद्यालया-तील विवेकवाहिनीच्या चेअरमन प्रा.डॉ.शितल शिंदे यांनी आजचे राजकारण आणि लोकां मधील राजकारणाविषयीची हरवत चाललेली संवेदनशीलता या विषयावर आपले मनोगत व्यक्त केले. त्यांनी शिवकालीन राजकारणाचे दाखले देत राजकारणाची सकारात्मक बाजू स्पष्ट केली. तसेच रसायनशास्त्राच्या प्राध्यापिका मोनाली शिंदे यांनी राजकारण दुषित जरी असले तरी युवा पिढी त्यामध्ये नक्कीच बदल करू शकते आणि ते आवश्यक आहे असे मत मांडले. सदर कार्यक्रमास प्रा.प्रियांक लेंडवे, प्रा.पल्लवी मोरे, प्रा.अजित शिंदे आदी उपस्थित होते.