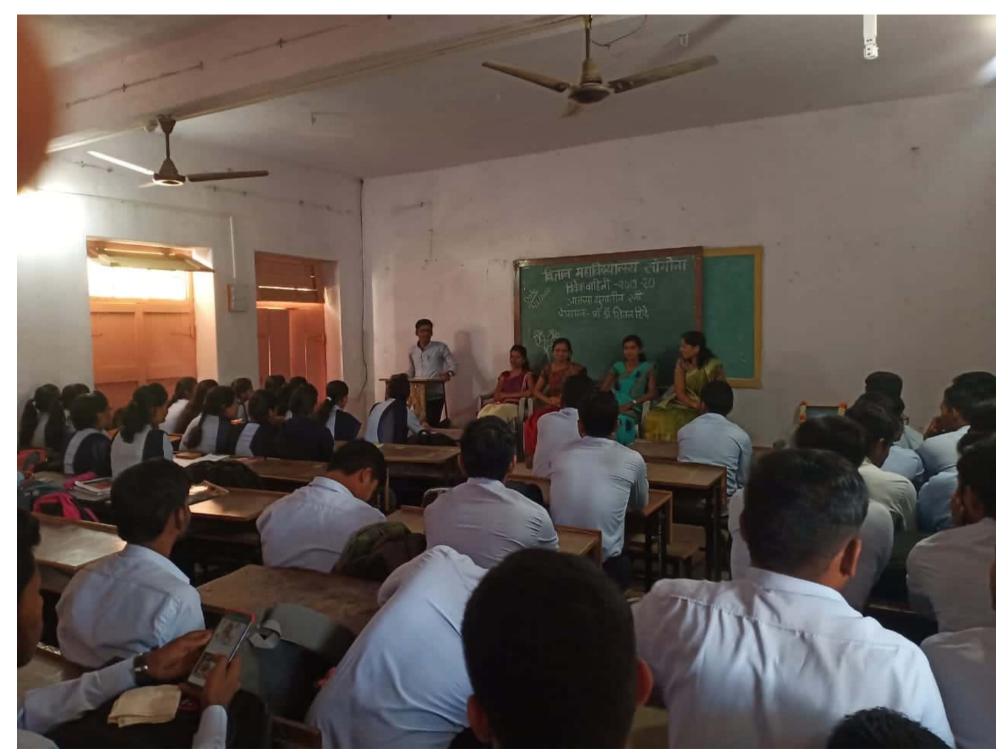

#### **VIVEK VAHINI**

In order to create a platform for the students in the college, the college has formed Vivek Vahini. The students of the college are working in the said Vivek Vahini committee. In this, a chairman and five members are selected from among the students and this activity is carried out by the students throughout the year in the college. A one-day seminar was held on the topic of today's politics and the waning sensitivity of people towards politics. 48 students of the college participated in this. On January 3, 2020, a lecture was organized by the Vivek Vahini Committee on the topic of women in today's era. On the occasion, the program was started by offering floral tributes to Kranti Jyoti Savitribai Phule on her birth anniversary. 30 students of the college were present for the program.

### सांगोला/प्रतिनिधी :

सांगोला येथे विज्ञान महाविद्यालयात विवेकवाहिनी तर्फे ''आजचे राजकारण आणि संवेदनशीलता' या विषयावर चर्चासत्र पार पडले.

सदर कार्यक्रमास विद्यान महाविद्यालया-तील विवेकवाहिनीच्या चेअरमन प्रा.डॉ.शितल शिंदे यांनी आजचे राजकारण आणि लोकां मधील राजकारणाविषयीची हरवत चाललेली संवेदनशीलता या विषयावर आपले मनोगत व्यक्त केले. त्यांनी शिवकालीन राजकारणाचे दाखले देत राजकारणाची सकारात्मक बाजू स्पष्ट केली. तसेच रसायनशास्त्राच्या प्राध्यापिका मोनाली शिंदे यांनी राजकारण दुषित जरी असले तरी युवा पिढी त्यामध्ये नक्कीच बदल करू शकते आणि ते आवश्यक आहे असे मत मांडले. सदर कार्यक्रमास प्रा.प्रियांक लेंडवे, प्रा.पल्लवी मोरे, प्रा.अजित शिंदे आदी उपस्थित होते.