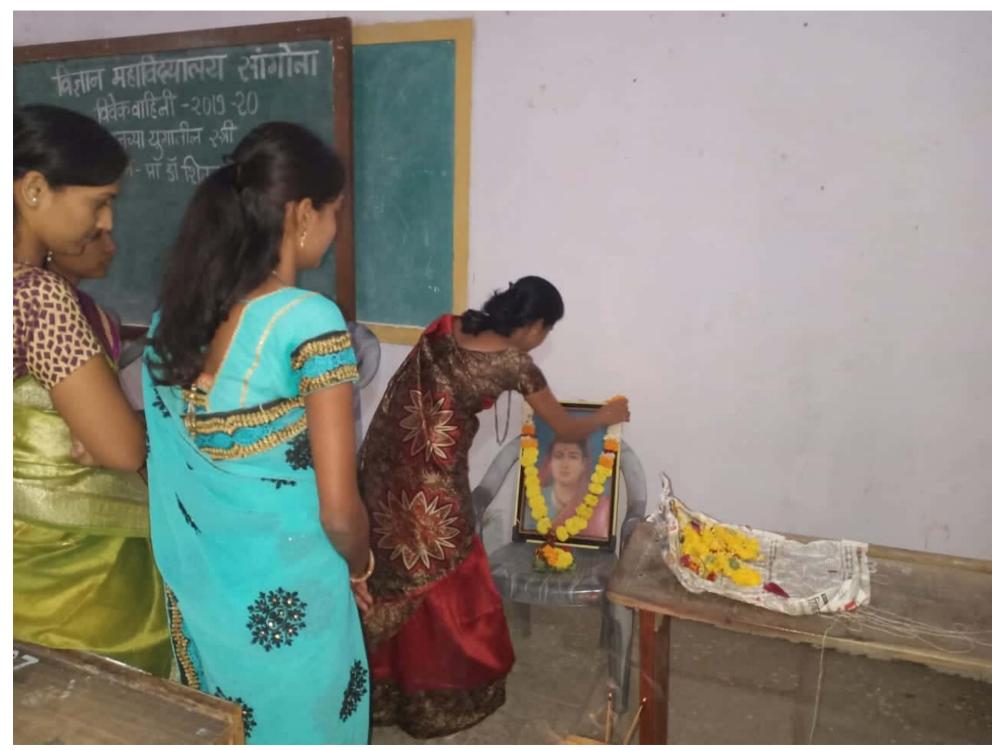

#### **VIVEK VAHINI**

In order to create a platform for the students in the college, the college has formed Vivek Vahini. The students of the college are working in the said Vivek Vahini committee. In this, a chairman and five members are selected from among the students and this activity is carried out by the students throughout the year in the college. A one-day seminar was held on the topic of today's politics and the waning sensitivity of people towards politics. 48 students of the college participated in this. On January 3, 2020, a lecture was organized by the Vivek Vahini Committee on the topic of women in today's era. On the occasion, the program was started by offering floral tributes to Kranti Jyoti Savitribai Phule on her birth anniversary. 30 students of the college were present for the program.

# विज्ञान महाविद्यालय मध्ये सावित्रीबाई फुले यांची जयंती साजरी

### सांगोला/ प्रतिनिधी:

येथे विवेक वाहिनीच्या वतीने मान्यवर उपस्थित होते.

शिक्षणाचे महत्त्व स्पष्ट केले. सीमा सांगोला विज्ञान महाविद्यालय मोटे व रोहिणी ठोकळे यांनी स्त्रियांचे शिक्षण समाजामध्ये क्रांतिज्योती सावित्रीबाई फुले यांची क्रांतीसाठी कशा प्रकारे कारणीभूत जयंती मोठ्या उत्साहात पार ठरते हे स्पष्ट केले. तसेच कोमल पडली. सदर कार्यक्रमास विवेक खांडेकर या विद्यार्थिनीने वाहिनीच्या चेअरमन प्रा.डॉ.शितल पुरुषप्रधान संस्कृतीवर बोट ठेवत शिंदे,प्रा.मोनाली शिंदे,प्रा.प्रियंका स्त्रियांची होणारी पिळवणूक लेंडवे व प्रा.अजित शिंदे इत्यादी उजेडात आणली. गौरी पुढारी या विद्यार्थिनीने स्त्रीशिक्षणाच्या या कार्यक्रमांमध्ये कोमल पुरस्करता सावित्रीबाई फुले यांचे घोडके या विद्यार्थिनीने कविता आभार मानत आपले मनोगत व्यक्त सादर करत स्त्रियांची सद्यस्थिती केले. रेश्मा तोडकर व किरण केंगार मार्मिक शब्दात मांडली. त्यानंतर या विद्यार्थिनींनी सावित्रीबाई अपर्णा तोडकर या विद्यार्थिनीने स्त्री फुलेंची उदाहरणे देत स्त्रियांनी