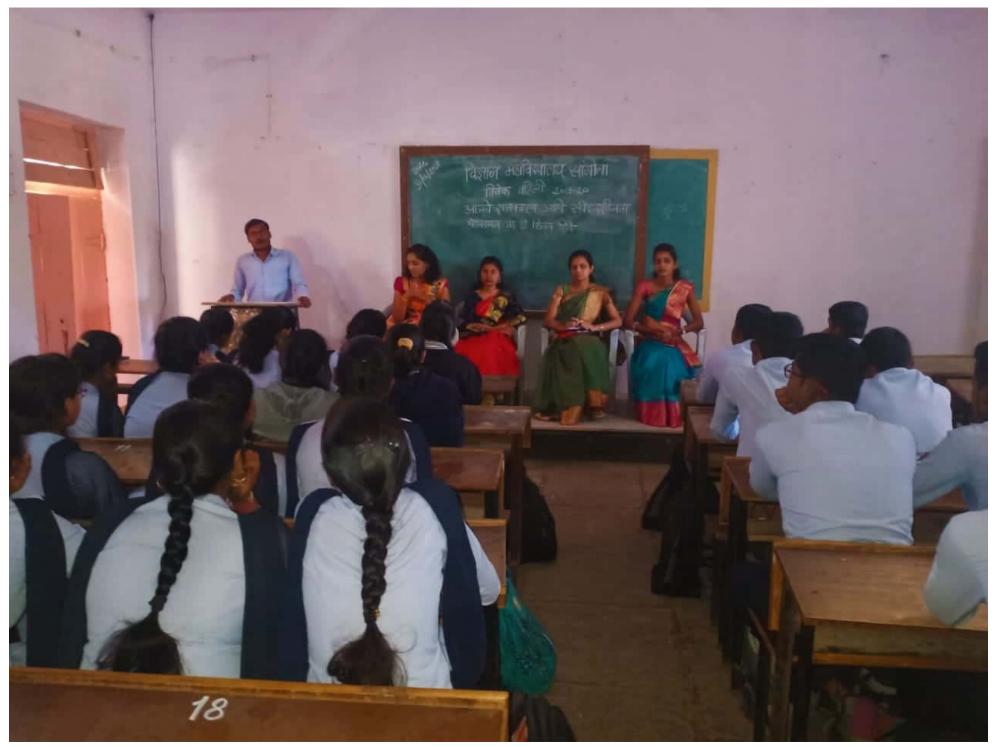

# विज्ञान महाविद्यालय मध्ये सावित्रीबाई फुले यांची जयंती साजरी

### सांगोला/ प्रतिनिधी:

येथे विवेक वाहिनीच्या वतीने मान्यवर उपस्थित होते.

शिक्षणाचे महत्त्व स्पष्ट केले. सीमा सांगोला विज्ञान महाविद्यालय मोटे व रोहिणी ठोकळे यांनी स्त्रियांचे शिक्षण समाजामध्ये क्रांतिज्योती सावित्रीबाई फुले यांची क्रांतीसाठी कशा प्रकारे कारणीभूत जयंती मोठ्या उत्साहात पार ठरते हे स्पष्ट केले. तसेच कोमल पडली. सदर कार्यक्रमास विवेक खांडेकर या विद्यार्थिनीने वाहिनीच्या चेअरमन प्रा.डॉ.शितल पुरुषप्रधान संस्कृतीवर बोट ठेवत शिंदे,प्रा.मोनाली शिंदे,प्रा.प्रियंका स्त्रियांची होणारी पिळवणूक लेंडवे व प्रा.अजित शिंदे इत्यादी उजेडात आणली. गौरी पुढारी या विद्यार्थिनीने स्त्रीशिक्षणाच्या या कार्यक्रमांमध्ये कोमल पुरस्करता सावित्रीबाई फुले यांचे घोडके या विद्यार्थिनीने कविता आभार मानत आपले मनोगत व्यक्त सादर करत स्त्रियांची सद्यस्थिती केले. रेश्मा तोडकर व किरण केंगार मार्मिक शब्दात मांडली. त्यानंतर या विद्यार्थिनींनी सावित्रीबाई अपर्णा तोडकर या विद्यार्थिनीने स्त्री फुलेंची उदाहरणे देत स्त्रियांनी