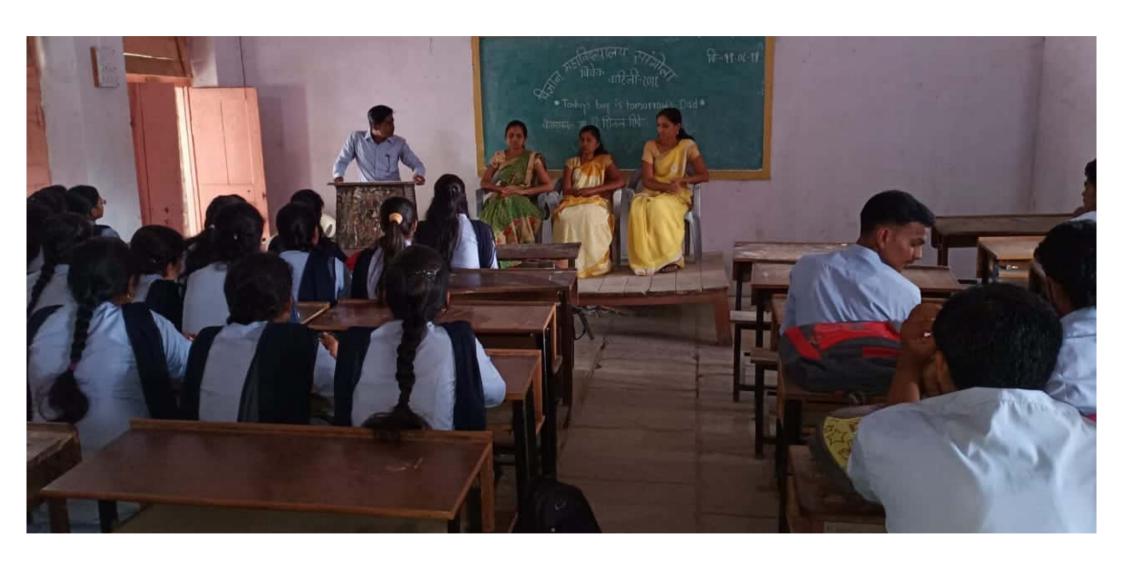

# विज्ञान महाविद्यालय मध्ये सावित्रीबाई फुले यांची जयंती साजरी

### सांगोला/ प्रतिनिधी:

येथे विवेक वाहिनीच्या वतीने मान्यवर उपस्थित होते.

शिक्षणाचे महत्त्व स्पष्ट केले. सीमा सांगोला विज्ञान महाविद्यालय मोटे व रोहिणी ठोकळे यांनी स्त्रियांचे शिक्षण समाजामध्ये क्रांतिज्योती सावित्रीबाई फुले यांची क्रांतीसाठी कशा प्रकारे कारणीभूत जयंती मोठ्या उत्साहात पार ठरते हे स्पष्ट केले. तसेच कोमल पडली. सदर कार्यक्रमास विवेक खांडेकर या विद्यार्थिनीने वाहिनीच्या चेअरमन प्रा.डॉ.शितल पुरुषप्रधान संस्कृतीवर बोट ठेवत शिंदे,प्रा.मोनाली शिंदे,प्रा.प्रियंका स्त्रियांची होणारी पिळवणूक लेंडवे व प्रा.अजित शिंदे इत्यादी उजेडात आणली. गौरी पुढारी या विद्यार्थिनीने स्त्रीशिक्षणाच्या या कार्यक्रमांमध्ये कोमल पुरस्करता सावित्रीबाई फुले यांचे घोडके या विद्यार्थिनीने कविता आभार मानत आपले मनोगत व्यक्त सादर करत स्त्रियांची सद्यस्थिती केले. रेश्मा तोडकर व किरण केंगार मार्मिक शब्दात मांडली. त्यानंतर या विद्यार्थिनींनी सावित्रीबाई अपर्णा तोडकर या विद्यार्थिनीने स्त्री फुलेंची उदाहरणे देत स्त्रियांनी