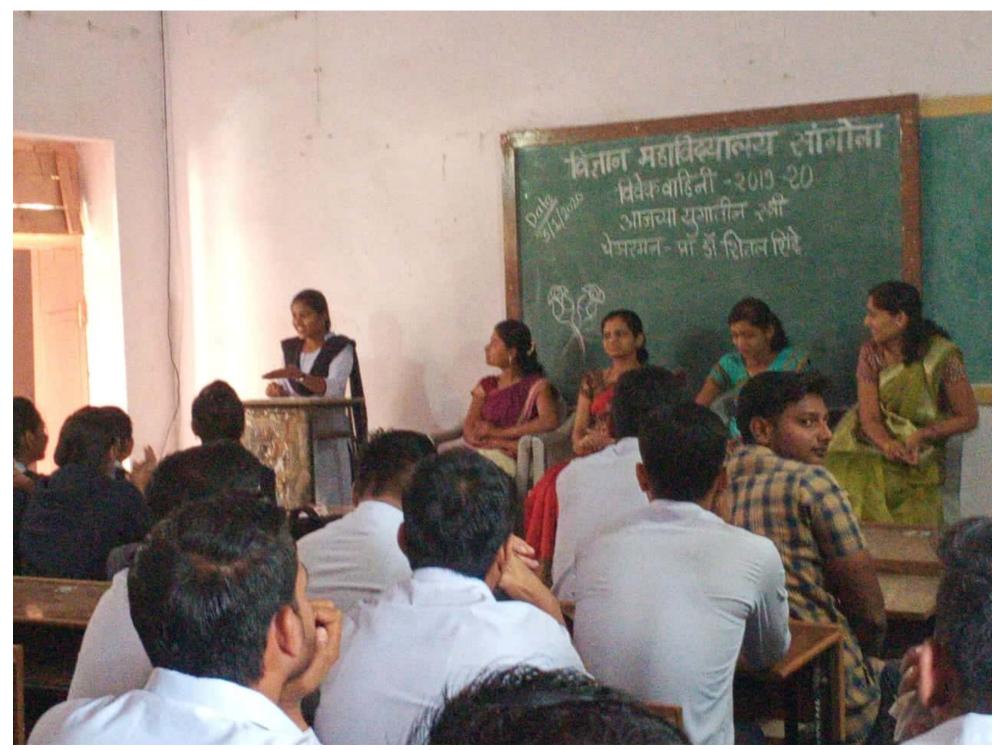

#### **VIVEK VAHINI**

In order to create a platform for the students in the college, the college has formed Vivek Vahini. The students of the college are working in the said Vivek Vahini committee. In this, a chairman and five members are selected from among the students and this activity is carried out by the students throughout the year in the college. A one-day seminar was held on the topic of today's politics and the waning sensitivity of people towards politics. 48 students of the college participated in this. On January 3, 2020, a lecture was organized by the Vivek Vahini Committee on the topic of women in today's era. On the occasion, the program was started by offering floral tributes to Kranti Jyoti Savitribai Phule on her birth anniversary. 30 students of the college were present for the program.

### सांगोला/प्रतिनिधी :

सांगोला येथे विज्ञान महाविद्यालयात विवेकवाहिनी तर्फे ''आजचे राजकारण आणि संवेदनशीलता' या विषयावर चर्चासत्र पार पडले.

सदर कार्यक्रमास विद्यान महाविद्यालया-तील विवेकवाहिनीच्या चेअरमन प्रा.डॉ.शितल शिंदे यांनी आजचे राजकारण आणि लोकां मधील राजकारणाविषयीची हरवत चाललेली संवेदनशीलता या विषयावर आपले मनोगत व्यक्त केले. त्यांनी शिवकालीन राजकारणाचे दाखले देत राजकारणाची सकारात्मक बाजू स्पष्ट केली. तसेच रसायनशास्त्राच्या प्राध्यापिका मोनाली शिंदे यांनी राजकारण दुषित जरी असले तरी युवा पिढी त्यामध्ये नक्कीच बदल करू शकते आणि ते आवश्यक आहे असे मत मांडले. सदर कार्यक्रमास प्रा.प्रियांक लेंडवे, प्रा.पल्लवी मोरे, प्रा.अजित शिंदे आदी उपस्थित होते.