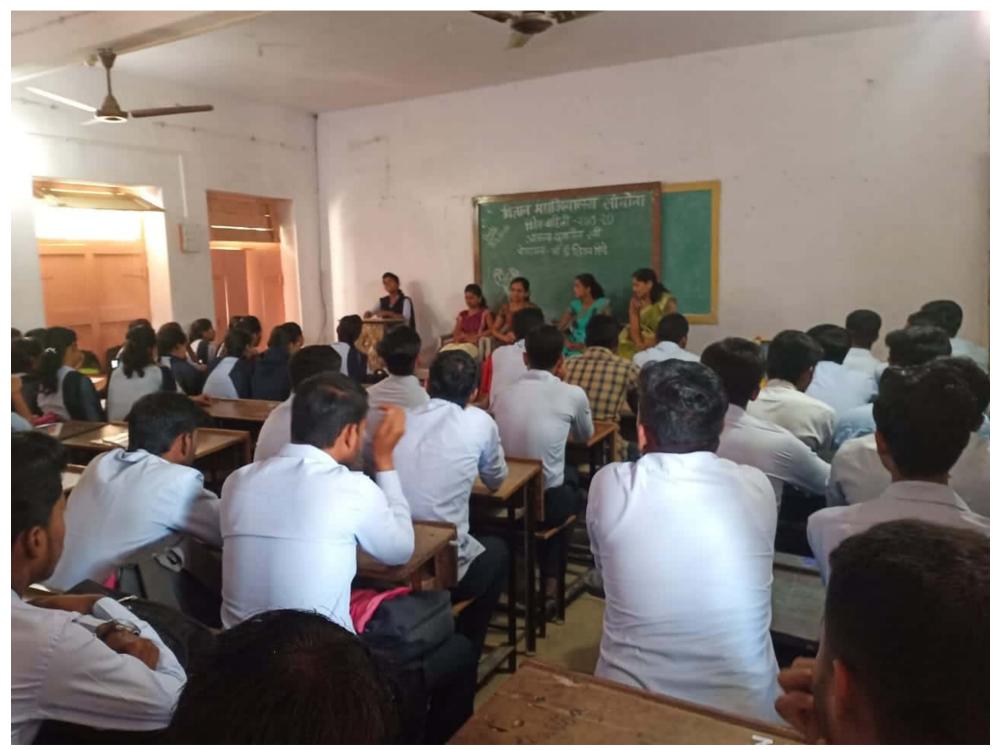

#### **VIVEK VAHINI**

In order to create a platform for the students in the college, the college has formed Vivek Vahini. The students of the college are working in the said Vivek Vahini committee. In this, a chairman and five members are selected from among the students and this activity is carried out by the students throughout the year in the college. A one-day seminar was held on the topic of today's politics and the waning sensitivity of people towards politics. 48 students of the college participated in this. On January 3, 2020, a lecture was organized by the Vivek Vahini Committee on the topic of women in today's era. On the occasion, the program was started by offering floral tributes to Kranti Jyoti Savitribai Phule on her birth anniversary. 30 students of the college were present for the program.

### सांगोला/प्रतिनिधी :

सांगोला येथे विज्ञान महाविद्यालयात विवेकवाहिनी तर्फे ''आजचे राजकारण आणि संवेदनशीलता' या विषयावर चर्चासत्र पार पडले.

सदर कार्यक्रमास विद्यान महाविद्यालया-तील विवेकवाहिनीच्या चेअरमन प्रा.डॉ.शितल शिंदे यांनी आजचे राजकारण आणि लोकां मधील राजकारणाविषयीची हरवत चाललेली संवेदनशीलता या विषयावर आपले मनोगत व्यक्त केले. त्यांनी शिवकालीन राजकारणाचे दाखले देत राजकारणाची सकारात्मक बाजू स्पष्ट केली. तसेच रसायनशास्त्राच्या प्राध्यापिका मोनाली शिंदे यांनी राजकारण दुषित जरी असले तरी युवा पिढी त्यामध्ये नक्कीच बदल करू शकते आणि ते आवश्यक आहे असे मत मांडले. सदर कार्यक्रमास प्रा.प्रियांक लेंडवे, प्रा.पल्लवी मोरे, प्रा.अजित शिंदे आदी उपस्थित होते.