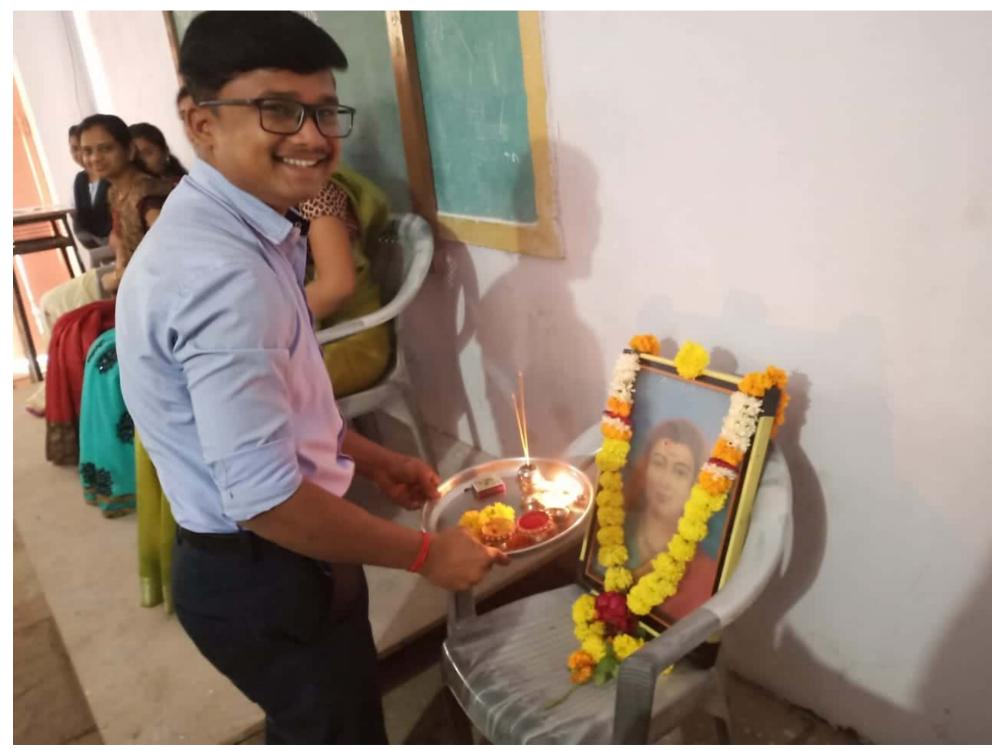

#### **VIVEK VAHINI**

In order to create a platform for the students in the college, the college has formed Vivek Vahini. The students of the college are working in the said Vivek Vahini committee. In this, a chairman and five members are selected from among the students and this activity is carried out by the students throughout the year in the college. A one-day seminar was held on the topic of today's politics and the waning sensitivity of people towards politics. 48 students of the college participated in this. On January 3, 2020, a lecture was organized by the Vivek Vahini Committee on the topic of women in today's era. On the occasion, the program was started by offering floral tributes to Kranti Jyoti Savitribai Phule on her birth anniversary. 30 students of the college were present for the program.

# विज्ञान महाविद्यालय मध्ये सावित्रीबाई फुले यांची जयंती साजरी

### सांगोला/ प्रतिनिधी:

येथे विवेक वाहिनीच्या वतीने मान्यवर उपस्थित होते.

शिक्षणाचे महत्त्व स्पष्ट केले. सीमा सांगोला विज्ञान महाविद्यालय मोटे व रोहिणी ठोकळे यांनी स्त्रियांचे शिक्षण समाजामध्ये क्रांतिज्योती सावित्रीबाई फुले यांची क्रांतीसाठी कशा प्रकारे कारणीभूत जयंती मोठ्या उत्साहात पार ठरते हे स्पष्ट केले. तसेच कोमल पडली. सदर कार्यक्रमास विवेक खांडेकर या विद्यार्थिनीने वाहिनीच्या चेअरमन प्रा.डॉ.शितल पुरुषप्रधान संस्कृतीवर बोट ठेवत शिंदे,प्रा.मोनाली शिंदे,प्रा.प्रियंका स्त्रियांची होणारी पिळवणूक लेंडवे व प्रा.अजित शिंदे इत्यादी उजेडात आणली. गौरी पुढारी या विद्यार्थिनीने स्त्रीशिक्षणाच्या या कार्यक्रमांमध्ये कोमल पुरस्करता सावित्रीबाई फुले यांचे घोडके या विद्यार्थिनीने कविता आभार मानत आपले मनोगत व्यक्त सादर करत स्त्रियांची सद्यस्थिती केले. रेश्मा तोडकर व किरण केंगार मार्मिक शब्दात मांडली. त्यानंतर या विद्यार्थिनींनी सावित्रीबाई अपर्णा तोडकर या विद्यार्थिनीने स्त्री फुलेंची उदाहरणे देत स्त्रियांनी