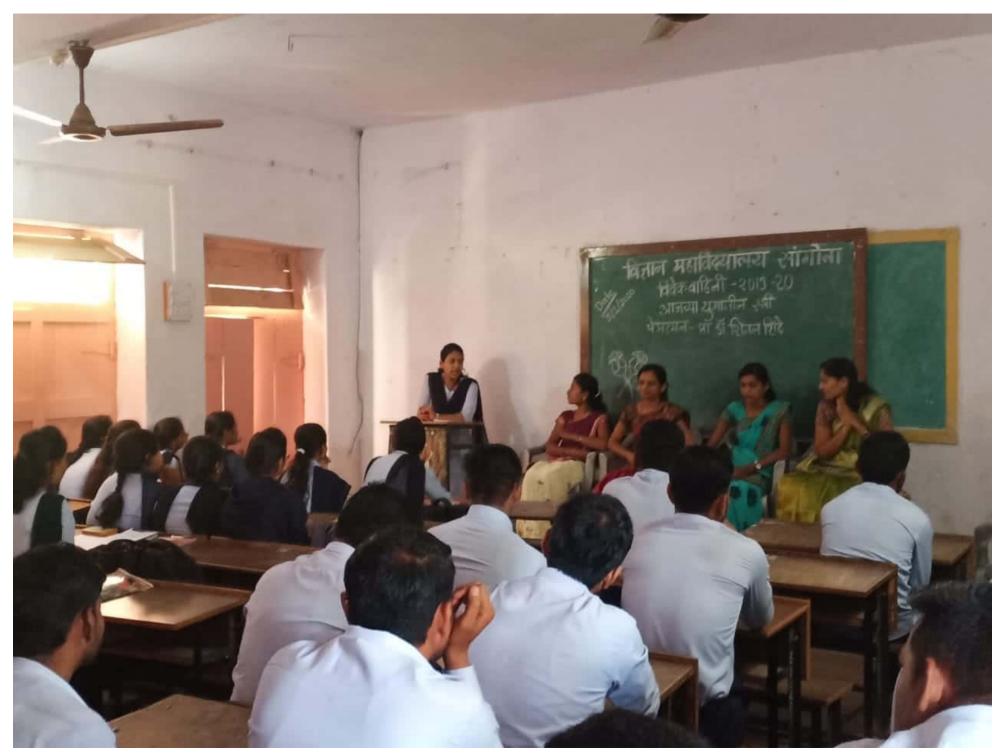

#### **VIVEK VAHINI**

In order to create a platform for the students in the college, the college has formed Vivek Vahini. The students of the college are working in the said Vivek Vahini committee. In this, a chairman and five members are selected from among the students and this activity is carried out by the students throughout the year in the college. A one-day seminar was held on the topic of today's politics and the waning sensitivity of people towards politics. 48 students of the college participated in this. On January 3, 2020, a lecture was organized by the Vivek Vahini Committee on the topic of women in today's era. On the occasion, the program was started by offering floral tributes to Kranti Jyoti Savitribai Phule on her birth anniversary. 30 students of the college were present for the program.

### सांगोला/प्रतिनिधी :

सांगोला येथे विज्ञान महाविद्यालयात विवेकवाहिनी तर्फे ''आजचे राजकारण आणि संवेदनशीलता' या विषयावर चर्चासत्र पार पडले.

सदर कार्यक्रमास विद्यान महाविद्यालया-तील विवेकवाहिनीच्या चेअरमन प्रा.डॉ.शितल शिंदे यांनी आजचे राजकारण आणि लोकां मधील राजकारणाविषयीची हरवत चाललेली संवेदनशीलता या विषयावर आपले मनोगत व्यक्त केले. त्यांनी शिवकालीन राजकारणाचे दाखले देत राजकारणाची सकारात्मक बाजू स्पष्ट केली. तसेच रसायनशास्त्राच्या प्राध्यापिका मोनाली शिंदे यांनी राजकारण दुषित जरी असले तरी युवा पिढी त्यामध्ये नक्कीच बदल करू शकते आणि ते आवश्यक आहे असे मत मांडले. सदर कार्यक्रमास प्रा.प्रियांक लेंडवे, प्रा.पल्लवी मोरे, प्रा.अजित शिंदे आदी उपस्थित होते.