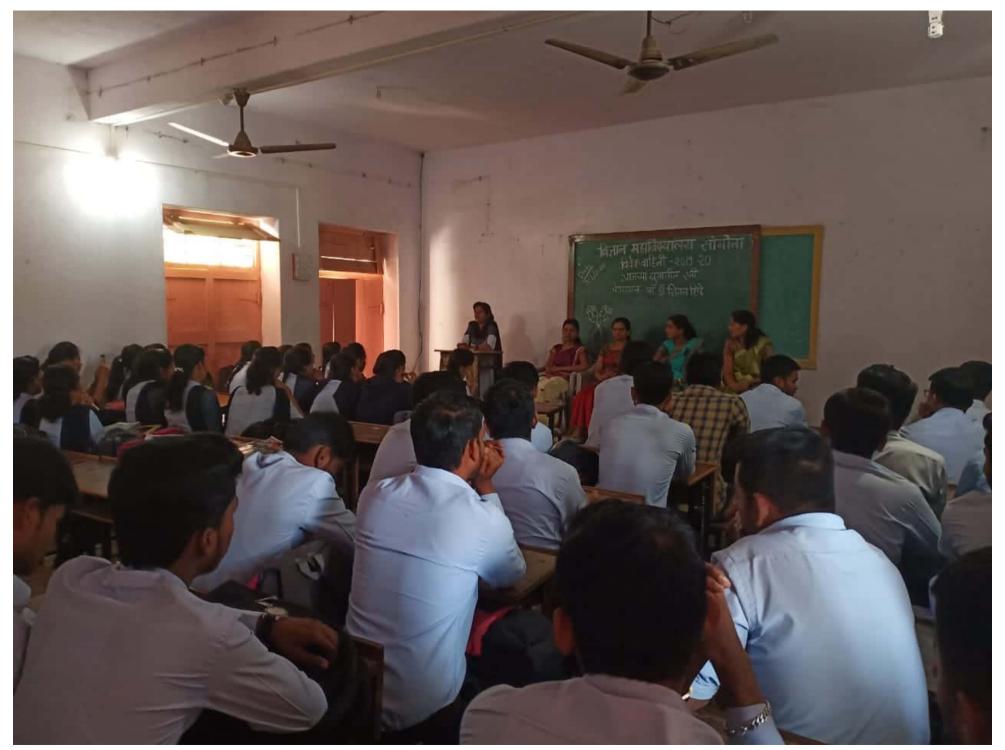

#### **VIVEK VAHINI**

In order to create a platform for the students in the college, the college has formed Vivek Vahini. The students of the college are working in the said Vivek Vahini committee. In this, a chairman and five members are selected from among the students and this activity is carried out by the students throughout the year in the college. A one-day seminar was held on the topic of today's politics and the waning sensitivity of people towards politics. 48 students of the college participated in this. On January 3, 2020, a lecture was organized by the Vivek Vahini Committee on the topic of women in today's era. On the occasion, the program was started by offering floral tributes to Kranti Jyoti Savitribai Phule on her birth anniversary. 30 students of the college were present for the program.

# विज्ञान महाविद्यालय मध्ये सावित्रीबाई फुले यांची जयंती साजरी

### सांगोला/ प्रतिनिधी:

येथे विवेक वाहिनीच्या वतीने मान्यवर उपस्थित होते.

शिक्षणाचे महत्त्व स्पष्ट केले. सीमा सांगोला विज्ञान महाविद्यालय मोटे व रोहिणी ठोकळे यांनी स्त्रियांचे शिक्षण समाजामध्ये क्रांतिज्योती सावित्रीबाई फुले यांची क्रांतीसाठी कशा प्रकारे कारणीभूत जयंती मोठ्या उत्साहात पार ठरते हे स्पष्ट केले. तसेच कोमल पडली. सदर कार्यक्रमास विवेक खांडेकर या विद्यार्थिनीने वाहिनीच्या चेअरमन प्रा.डॉ.शितल पुरुषप्रधान संस्कृतीवर बोट ठेवत शिंदे,प्रा.मोनाली शिंदे,प्रा.प्रियंका स्त्रियांची होणारी पिळवणूक लेंडवे व प्रा.अजित शिंदे इत्यादी उजेडात आणली. गौरी पुढारी या विद्यार्थिनीने स्त्रीशिक्षणाच्या या कार्यक्रमांमध्ये कोमल पुरस्करता सावित्रीबाई फुले यांचे घोडके या विद्यार्थिनीने कविता आभार मानत आपले मनोगत व्यक्त सादर करत स्त्रियांची सद्यस्थिती केले. रेश्मा तोडकर व किरण केंगार मार्मिक शब्दात मांडली. त्यानंतर या विद्यार्थिनींनी सावित्रीबाई अपर्णा तोडकर या विद्यार्थिनीने स्त्री फुलेंची उदाहरणे देत स्त्रियांनी