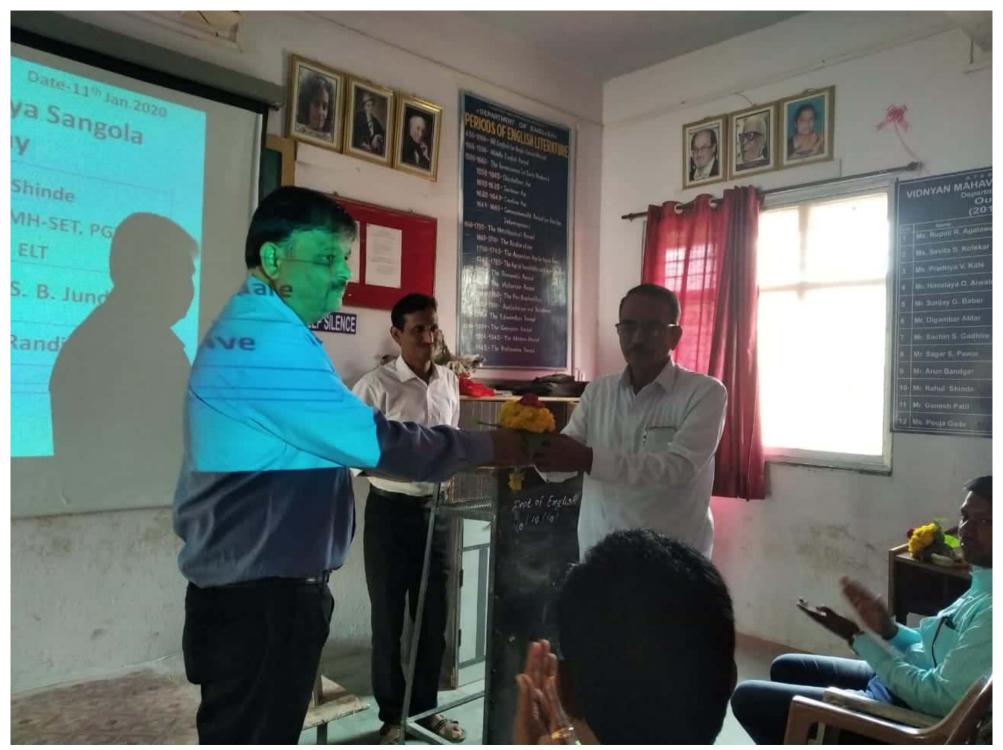

Scanned by CamScanner

Scanned by CamScanner

Scanned by CamScanner

Scanned by CamScanner

Scanned by CamScanner

Staff academy
11/01/2020
Sub- Soft Skill
Development
Lecturer-Assist.Prof- Shinde D.R
Chairman-Dr.
Randive S.R
President-Dr.
Jundale S.B