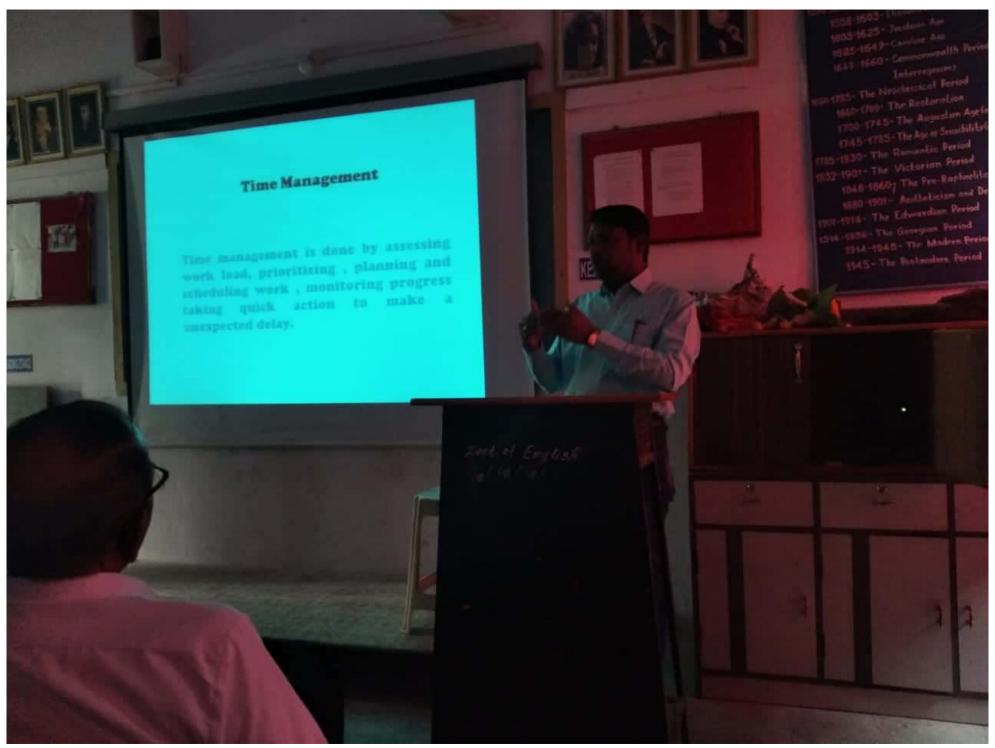

## **STAFF ACADEMY**

On January 11, 2020, a lecture was organized by Prof. DR Shinde on the subject of Soft Skill Development for the college faculty. 26 professors participated in these programs. On September 28, 2019, a lecture was organized for the college professors on the subject of Indian federal system by Professor Darhysheel Bhandare. 27 professors participated in these programs.

Scanned by CamScanner

Scanned by CamScanner

Scanned by CamScanner

Scanned by CamScanner

Scanned by CamScanner

Staff academy
11/01/2020
Sub- Soft Skill
Development
Lecturer-Assist.Prof- Shinde D.R
Chairman-Dr.
Randive S.R
President-Dr.
Jundale S.B

## Instructions 1. Be clear about your objectives/goals. 2. Identify time wasting activities Make a list of work. 4. Use Diary to plan your work. 5. Arrange your work space comfortably. 6.Do your paper work in time. 7. Make your Calls Short. 8.Don't allow lengthy meetings. 9. Dubble use of time.