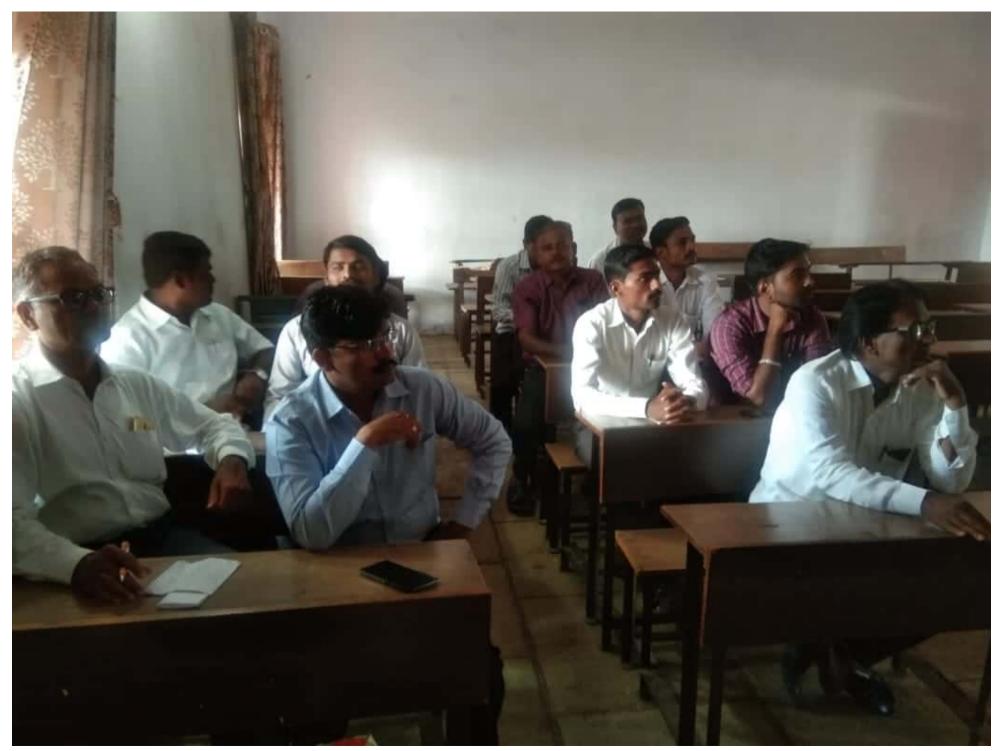

## **STAFF ACADEMY**

On January 11, 2020, a lecture was organized by Prof. DR Shinde on the subject of Soft Skill Development for the college faculty. 26 professors participated in these programs. On September 28, 2019, a lecture was organized for the college professors on the subject of Indian federal system by Professor Darhysheel Bhandare. 27 professors participated in these programs.

Scanned by CamScanner

Assist. Prof. Bhandare S., delevring the lecture on "Bhartiya Sanghrajya Pranali" organized under staff Academy by staff welfare committee on 28/09/2019

Scanned by CamScanner

Scanned by CamScanner