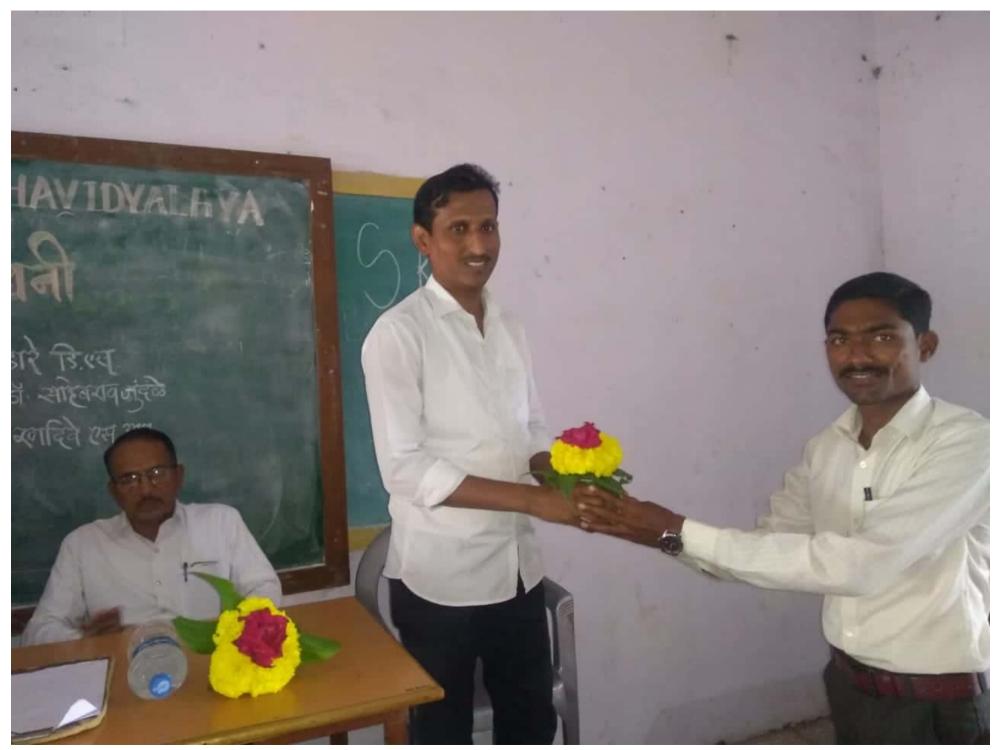

Scanned by CamScanner

Assist. Prof. Bhandare S., delevring the lecture on "Bhartiya Sanghrajya Pranali" organized under staff Academy by staff welfare committee on 28/09/2019

Scanned by CamScanner

Scanned by CamScanner