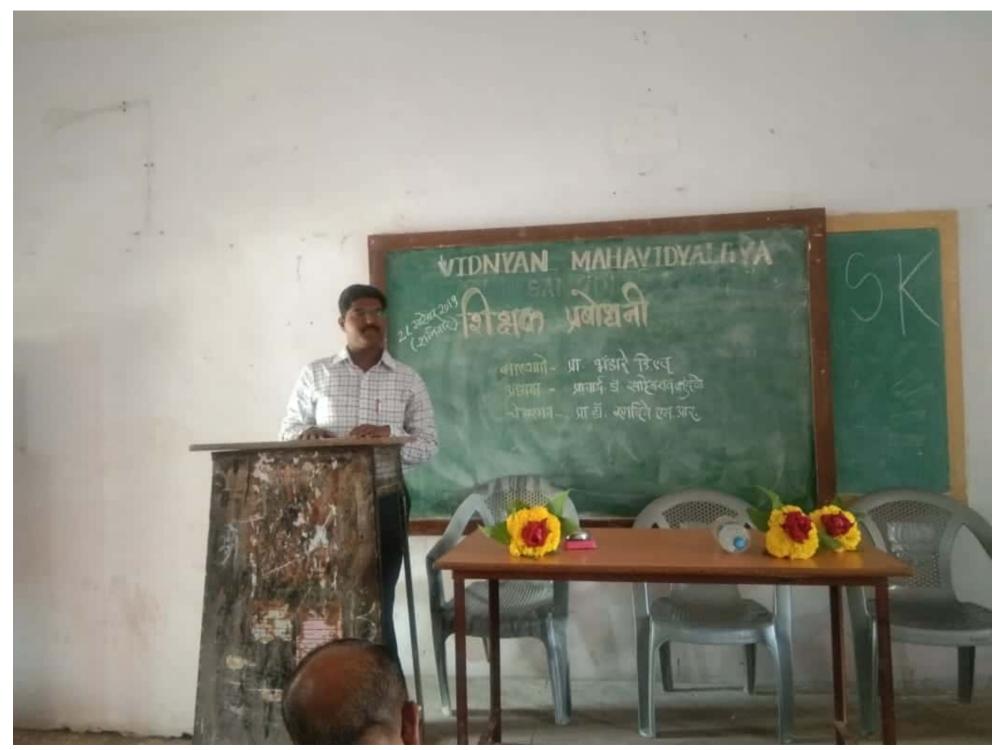

Scanned by CamScanner

Assist. Prof. Bhandare S., delevring the lecture on "Bhartiya Sanghrajya Pranali" organized under staff Academy by staff welfare committee on 28/09/2019

Scanned by CamScanner

Scanned by CamScanner