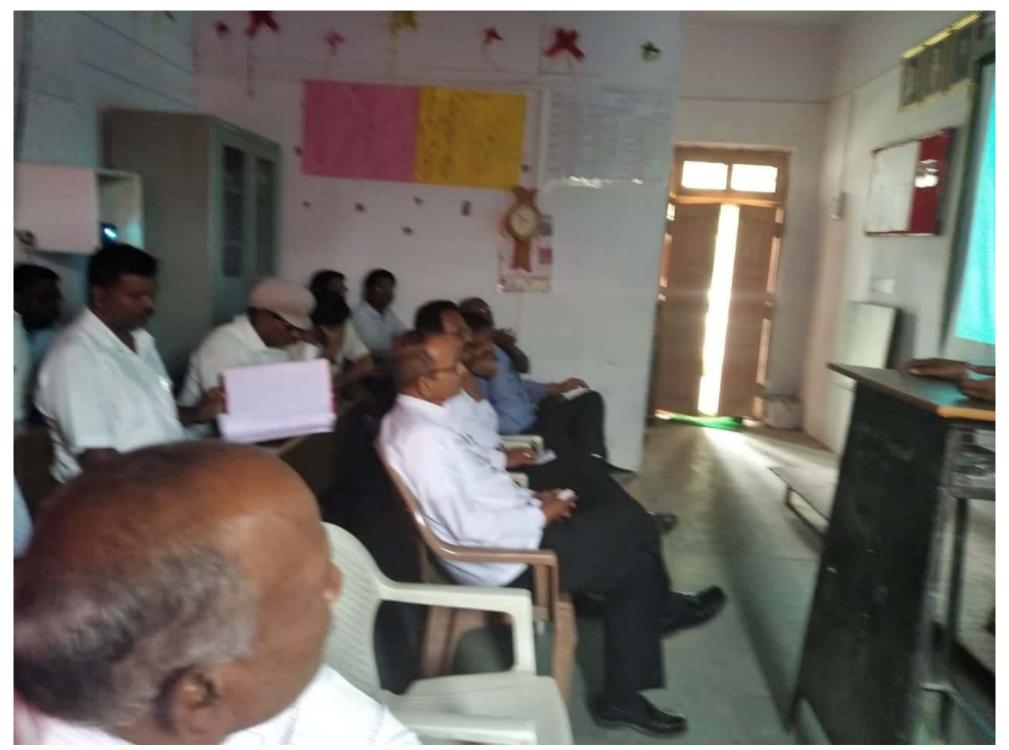

## **STAFF ACADEMY**

On January 11, 2020, a lecture was organized by Prof. DR Shinde on the subject of Soft Skill Development for the college faculty. 26 professors participated in these programs. On September 28, 2019, a lecture was organized for the college professors on the subject of Indian federal system by Professor Darhysheel Bhandare. 27 professors participated in these programs.