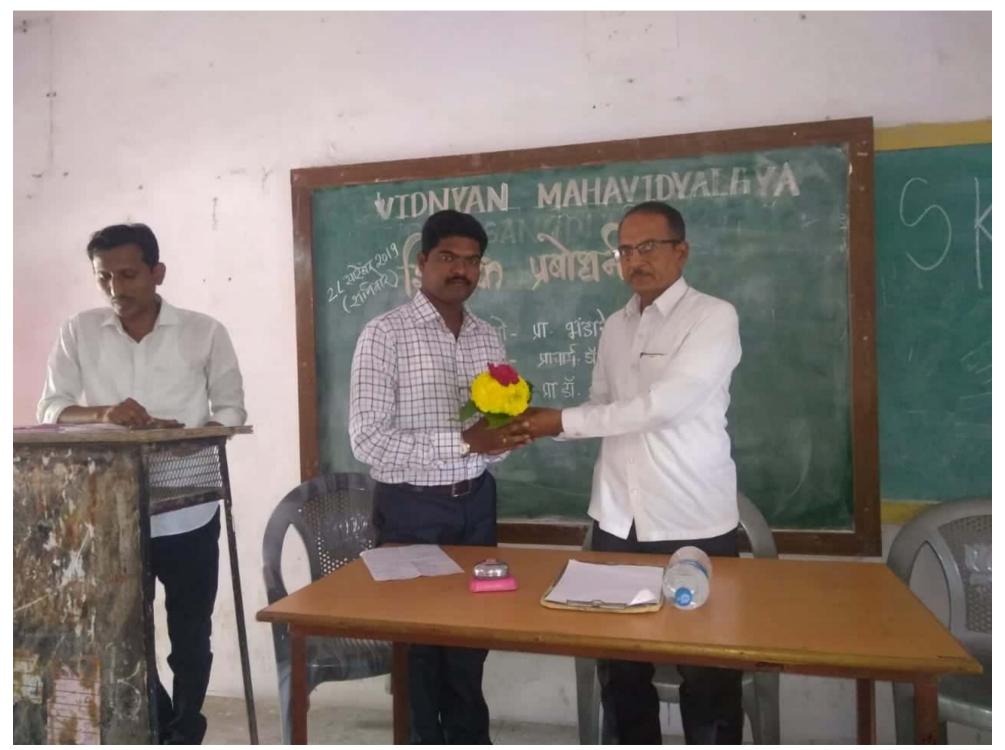

Scanned by CamScanner

Assist. Prof. Bhandare S., delevring the lecture on "Bhartiya Sanghrajya Pranali" organized under staff Academy by staff welfare committee on 28/09/2019

Scanned by CamScanner

Scanned by CamScanner