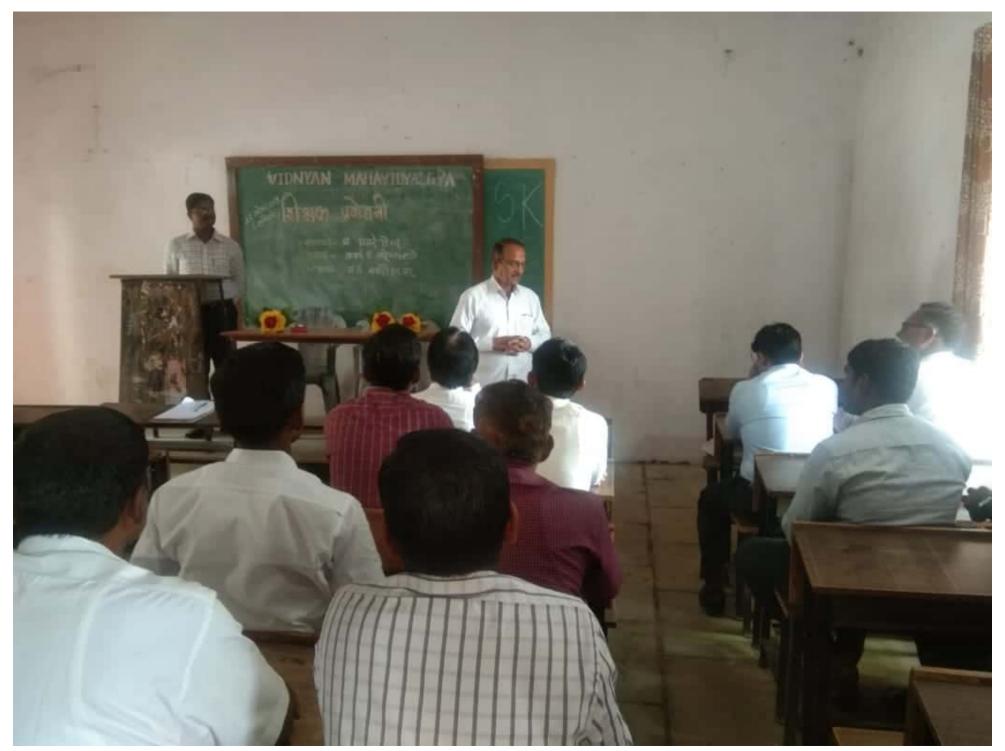

## **STAFF ACADEMY**

On January 11, 2020, a lecture was organized by Prof. DR Shinde on the subject of Soft Skill Development for the college faculty. 26 professors participated in these programs. On September 28, 2019, a lecture was organized for the college professors on the subject of Indian federal system by Professor Darhysheel Bhandare. 27 professors participated in these programs.

Scanned by CamScanner

Scanned by CamScanner

Scanned by CamScanner

Scanned by CamScanner

Scanned by CamScanner

Staff academy
11/01/2020
Sub- Soft Skill
Development
Lecturer-Assist.Prof- Shinde D.R
Chairman-Dr.
Randive S.R
President-Dr.
Jundale S.B