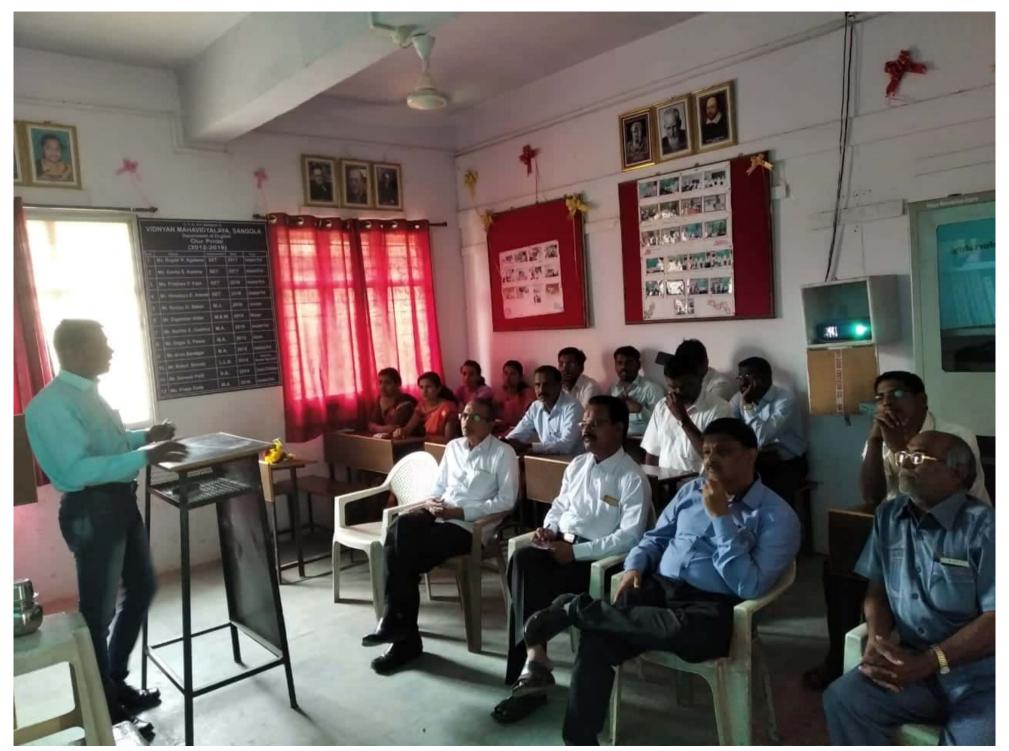

## **STAFF ACADEMY**

On January 11, 2020, a lecture was organized by Prof. DR Shinde on the subject of Soft Skill Development for the college faculty. 26 professors participated in these programs. On September 28, 2019, a lecture was organized for the college professors on the subject of Indian federal system by Professor Darhysheel Bhandare. 27 professors participated in these programs.

Scanned by CamScanner

Scanned by CamScanner

Scanned by CamScanner

Scanned by CamScanner

Scanned by CamScanner

Staff academy
11/01/2020
Sub- Soft Skill
Development
Lecturer-Assist.Prof- Shinde D.R
Chairman-Dr.
Randive S.R
President-Dr.
Jundale S.B