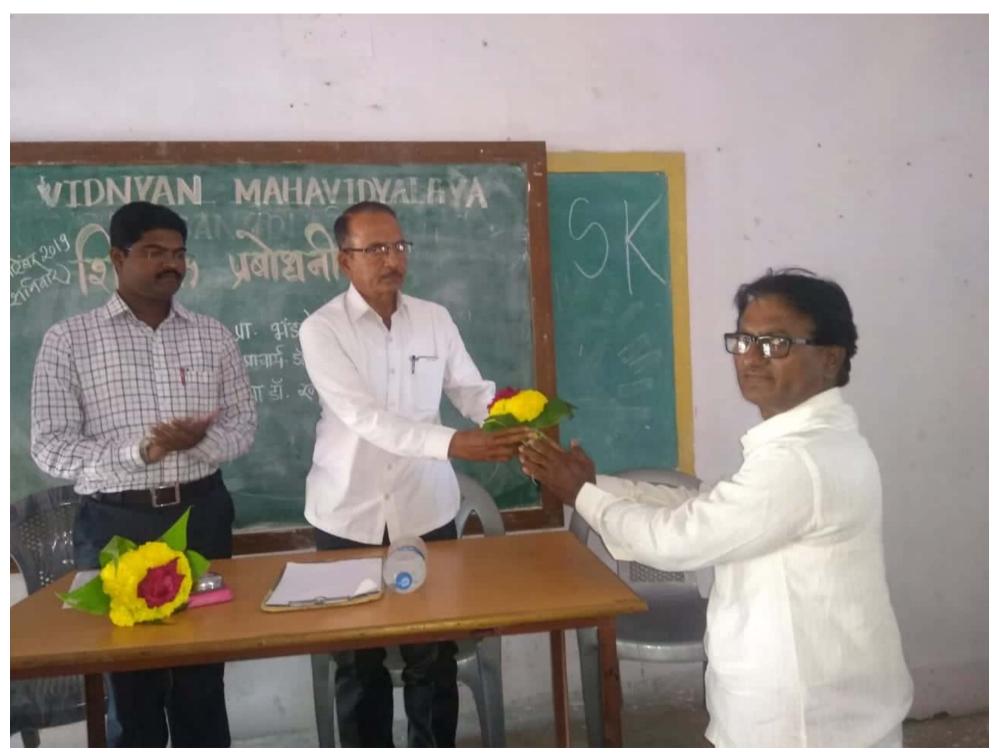

## **STAFF ACADEMY**

On January 11, 2020, a lecture was organized by Prof. DR Shinde on the subject of Soft Skill Development for the college faculty. 26 professors participated in these programs. On September 28, 2019, a lecture was organized for the college professors on the subject of Indian federal system by Professor Darhysheel Bhandare. 27 professors participated in these programs.

Scanned by CamScanner

Scanned by CamScanner

Scanned by CamScanner

Scanned by CamScanner

Scanned by CamScanner

Staff academy
11/01/2020
Sub- Soft Skill
Development
Lecturer-Assist.Prof- Shinde D.R
Chairman-Dr.
Randive S.R
President-Dr.
Jundale S.B