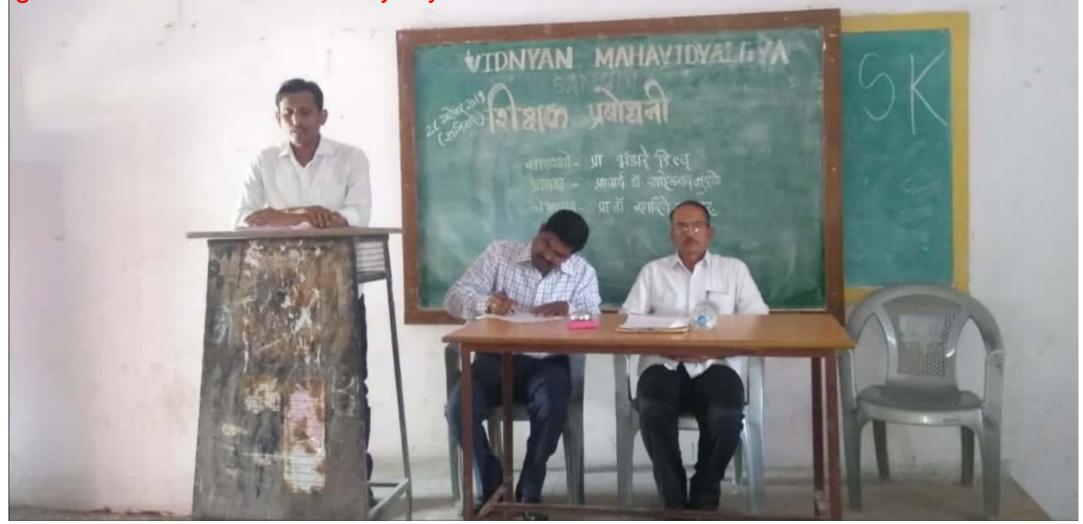

## **STAFF ACADEMY**

On January 11, 2020, a lecture was organized by Prof. DR Shinde on the subject of Soft Skill Development for the college faculty. 26 professors participated in these programs. On September 28, 2019, a lecture was organized for the college professors on the subject of Indian federal system by Professor Darhysheel Bhandare. 27 professors participated in these programs.

Scanned by CamScanner

Scanned by CamScanner

Scanned by CamScanner

Scanned by CamScanner

Scanned by CamScanner

Staff academy
11/01/2020
Sub- Soft Skill
Development
Lecturer-Assist.Prof- Shinde D.R
Chairman-Dr.
Randive S.R
President-Dr.
Jundale S.B