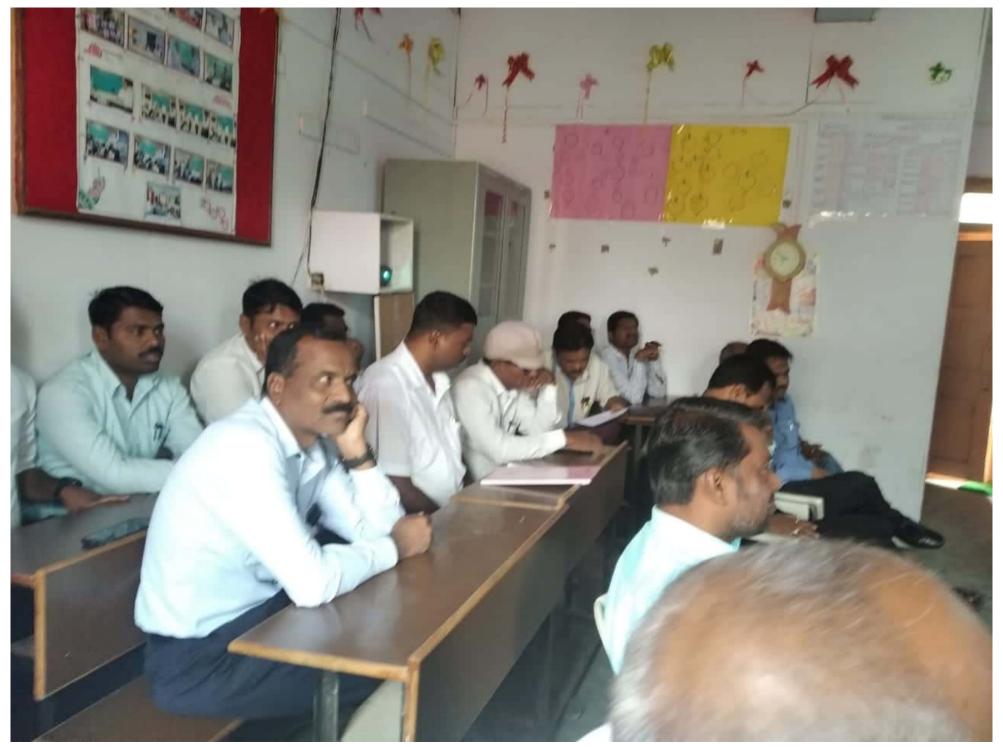

## **STAFF ACADEMY**

On January 11, 2020, a lecture was organized by Prof. DR Shinde on the subject of Soft Skill Development for the college faculty. 26 professors participated in these programs. On September 28, 2019, a lecture was organized for the college professors on the subject of Indian federal system by Professor Darhysheel Bhandare. 27 professors participated in these programs.

Scanned by CamScanner

Scanned by CamScanner

Scanned by CamScanner

Scanned by CamScanner

Scanned by CamScanner

Staff academy
11/01/2020
Sub- Soft Skill
Development
Lecturer-Assist.Prof- Shinde D.R
Chairman-Dr.
Randive S.R
President-Dr.
Jundale S.B