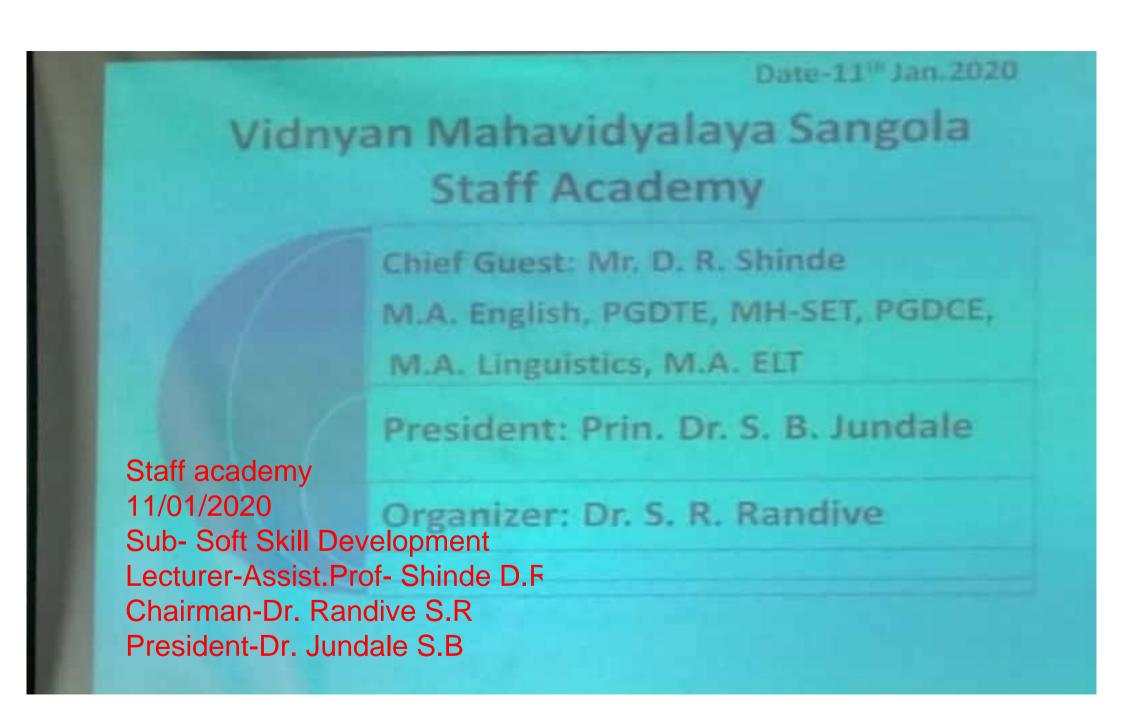

Scanned by CamScanner

Scanned by CamScanner

Scanned by CamScanner

Scanned by CamScanner

Scanned by CamScanner

Staff academy
11/01/2020
Sub- Soft Skill
Development
Lecturer-Assist.Prof- Shinde D.R
Chairman-Dr.
Randive S.R
President-Dr.
Jundale S.B