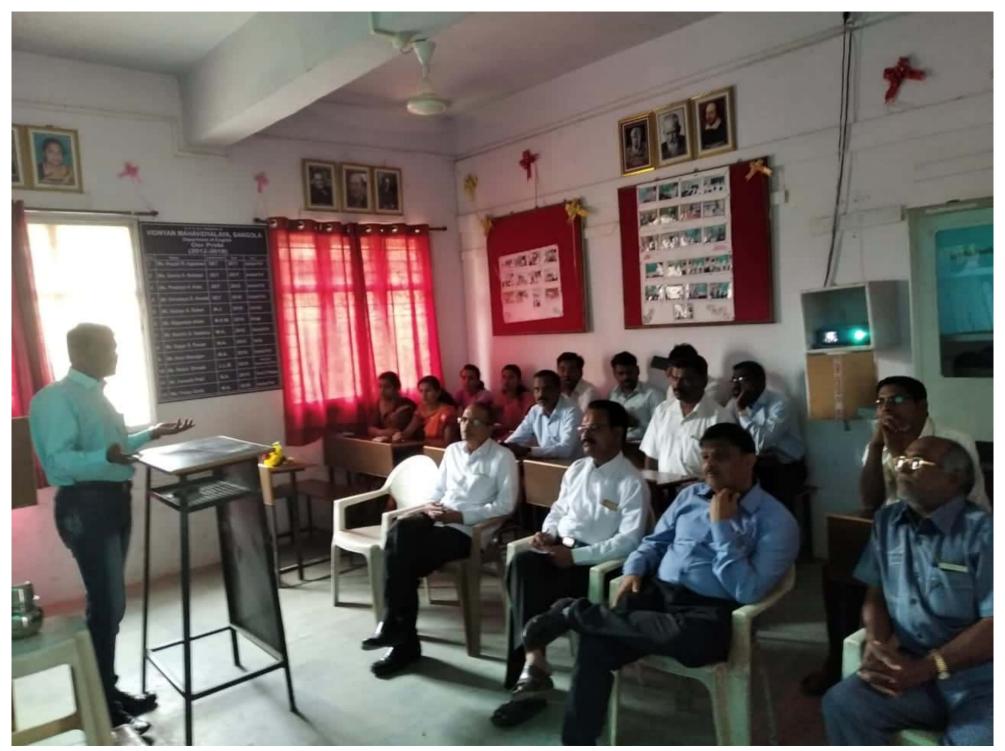

Scanned by CamScanner

Assist. Prof. Bhandare S., delevring the lecture on "Bhartiya Sanghrajya Pranali" organized under staff Academy by staff welfare committee on 28/09/2019

Scanned by CamScanner

Scanned by CamScanner