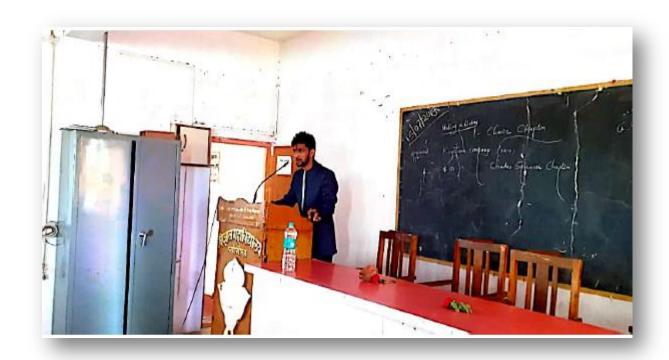

#### GUEST LECTURE RECORD.

Name of dept: - Computer Science.

Name of Guest-Lecturer: Mr. Prajyot Patil (Director) AIS Solution

Pvt.Ltd, Pune.

Class: ECS-III, BCA-III Date & Time: 16th July 2019 02pm to 04pm.

Topic Name: Python and Machine Learning.

| Sr.No | Name of the Present Student. | Clauston   |
|-------|------------------------------|------------|
| 1     | Nalawade Puza Jalindar       | Signature  |
| 2     | Ghule swati sidean           | PHNAIDANGE |
| 3     |                              | (Fule      |
| 4     | Tande Karishma Dashrath      | Freel      |
| 5     | Bagal Komal Joliyum          | ABUT J     |
| 6     | Busyagan Roshant Valent      | Toste.     |
| 7     | Kambiel Sanjivari Sharat     | - Charles  |
| 8     | Isadom Ashwin Babysao        | Chilly !   |
| 9     | Chembuse Suprise Hanmant     | Chemouse.  |
| 10    | Chembuse Supriya Henmant     | Vale.      |
| 11    | Garhane Hoto Hagumant        | History    |
| 12    | Soliage Poonam Raylkant      |            |
| 13    | Kulkarni Trapti Virek        | (Anape     |
| 14    | Survase Paoja Changft        | Limorgo    |
| 15    | ghanawad Karuna Narayan      | The he     |
| 16    | landhafe Sumonali Mahadan    |            |
| 17    | Babar Megharani Suphash      | tandbase - |
| 18    | Babar Komal Planuti          | Dagha      |
| 19    | Gartane Shital Balasc.       | Partie     |
| 20    | Athawale Sonali Babruwan     | Limbung    |
| 21    | Airpale Scena Shipal:        | Athanale   |
| 22    | Gelage Pritonka Navanath     | Single     |
| 23    | Patil Ashwini Babunas        | 500 121    |
| 24    | khilare Jyoti Dnyoneshwar    | ARPali -   |
|       | more again prinquies hour    | Scholar    |