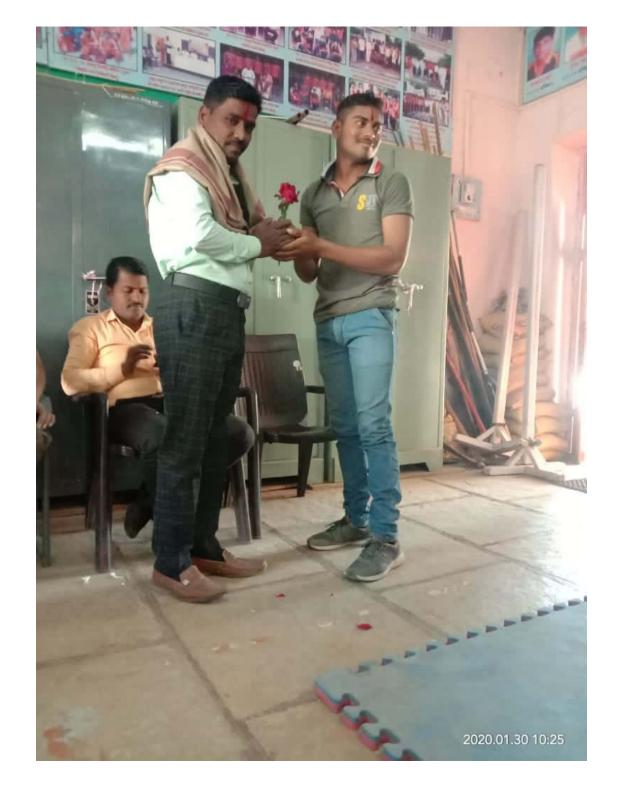

## Vidnyan Mahavidyalaya, Sangola Placement cell

The college has a placement cell with a chairman and five members working continuously for placements in the interest of the students. As part of this, the placement department of the college has organized some online and offline campus drives this year as well as organizing lectures for the students of the college and for their overall development and career development. During the current year, the college has organized many activities in collaboration with Unique Academy Pune. Training and placement activities were also conducted in the college under this committee which guided Campus Recruitment Training, IBPS Bank, POSO, Clerk Exam, SSC, LIC and other Insurance Exam, MPSC and UPSC Combined Exam. 67 students of the college were selected through different campus drives from the college. On September 7, 2019, a lecture on Dr. Prashant Kadam was organized under the competitive examination committee. 122 students of the college were present for the said program. Honorable Sambhajirao Kokre Raje Career Academy Vatambare organized a program on 29th January 2020 on the topic of Police and Military Recruitment for guidance regarding police and military recruitment. 118 students of the college participated in these programs.

## **Chief guest Felicitation.**