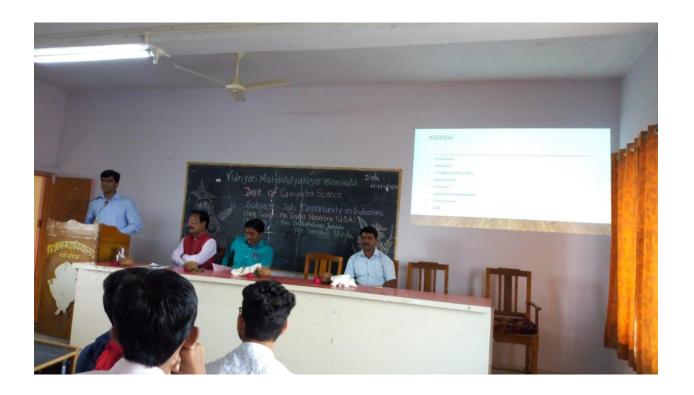

Vidnyan Mahavidyalaya,Sangola, Department of computer Science Organized a guest lecture on "Python and Machine Learning " By Mr.Prajyot Sagar Patil (Director)of AIS Solution Pvt.Ltd,Pune .Which is held on 16<sup>th</sup> July 2019 at 02 pm.to 04 pm.

#### GUEST LECTURE RECORD.

Name of dept: - Computer Science.

Name of Guest-Lecturer: Mr. Prajyot Patil (Director) AIS Solution

Pvt.Ltd, Pune.

Class: ECS-III, BCA-III Date & Time: 16th July 2019 02pm to 04pm.

Topic Name: Python and Machine Learning.

| Sr.No | Name of the Present Student. | Clauston   |
|-------|------------------------------|------------|
| 1     | Nalawade Puza Jalindar       | Signature  |
| 2     | Ghule swati sidean           | PHNAIDANGE |
| 3     |                              | (Fule      |
| 4     | Tande Karishma Dashrath      | Freel      |
| 5     | Bagal Komal Joliyum          | ABUT J     |
| 6     | Busyagan Roshant Valent      | Toste.     |
| 7     | Kambiel Sanjivari Sharat     | - Charles  |
| 8     | Isadom Ashwin Babysao        | Chilly !   |
| 9     | Chembuse Suprise Hanmant     | Chemouse.  |
| 10    | Chembuse Supriya Henmant     | Vale.      |
| 11    | Garhane Hoto Hagumant        | History    |
| 12    | Soliage Poonam Raylkant      |            |
| 13    | Kulkarni Trapti Virek        | (Anape     |
| 14    | Survase Paoja Changft        | Limorgo    |
| 15    | ghanawad Karuna Narayan      | The he     |
| 16    | landhafe Sumonali Mahadan    |            |
| 17    | Babar Megharani Suphash      | tandbase - |
| 18    | Babar Komal Planuti          | Dagha      |
| 19    | Gartane Shital Balasc.       | Partie     |
| 20    | Athawale Sonali Babruwan     | Limbung    |
| 21    | Airpale Scena Shipal:        | Athanale   |
| 22    | Gelage Pritonka Navanath     | Single     |
| 23    | Patil Ashwini Babunas        | 500 121    |
| 24    | khilare Jyoti Dnyoneshwar    | ARPali -   |
|       | more again prinquies hour    | Scholar    |