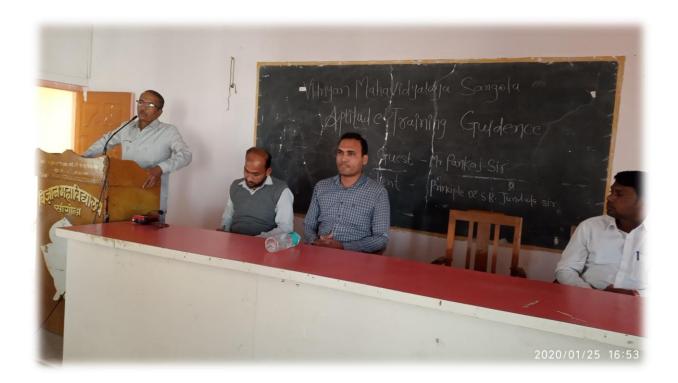

| CONTRACT FROM LOS |

# Feliciation to the todays Trainer Mr.Pankaj Dharigaouda by the Head of Department Mr.Kolawale H.D.





## Welcome and Guest introduction by Mr.Shakh N.S



# **Training session First Day.**



## Training session Second Day.



## Principal message and motivation to the students.



## Students Feedback about the aptitude training sessions.











# Off. (02187) 220508

(Arts & Science, E.C.S. & B.C.A.) Tal.Sangola Dist.Solapur Pin. 413 307 (Maharashtra) Resi. (02187) 221151

Fax: (02187) 222306

Principal : Dr. S. B. Jundale (Affiliated to Solapur University)

M.Sc., Ph.D., D.H.E.

Email: vidnyanms@yahoo.co.in Website: www.vmssangola.org

Re-Accredited by NAAC with 'B' Grade (CGPA of 2.76)

Ref. No./BY Hand 12020

Date: 25 / 01/2010

To Mr.Pankaj Suresh Dharigouda Phoenix Academy, Sangli

Subject- Thanking Letter.

Respected sir

We are very much thankful for a valuable guidance to the students for campus recruitment process. We hope for the future cooperation.

Thanking you

Yours Faithfully

Received 12020

Vidnyan Mahavidyalaya Sangola

Mr.Nisar S.Shaikh
Tra