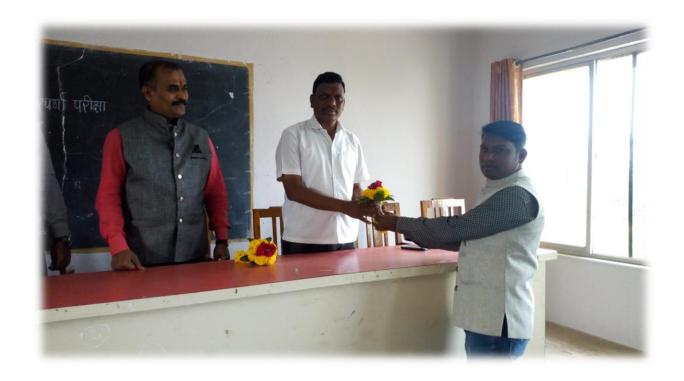

Name of Teacher    | Class      | Sign.      |
|-------|--------------------|------------|------------|
| 1     | MT. Mangave D.R.   | ECS-I      | Book       |
| 2     | miss. sonvane m.s. | ECS-II     | Ment       |
| 3     | MISS. Kasabe S.Y.  | ECS-III    | 808a/2     |
| 4     | Mr. Shalkh N. S.   | BCA-I      | gration.   |
| 5     | miss. Dhure M.D.   | BCA-II     | 1          |
| 6     | Mr. shaikh J. U.   | BCA-III    | Bars.      |
| 7.    | Lawate P.M.        | 8.90. (Com | psci.) PB1 |

Mr.Shaikh N.S Chairmen Student Progression Committee. Head Head

Lept. Of Computer Science Vidnyan Mahavkivataya, Sangola

Vidnyan Mahavidyalaya,Sango Tal. Sangola Dist. Solapur Feliciation to the Chief Guest Mr.Nagesh Shinde Sir Unique Academy Pune by Department head Mr.Kolawale H.D sir.









The Unique Academy Pune Published Books for Competitive exams and distributed to the students with 50% discount.





The lecture delivered by Mr. Nagesh shinde he motivate students to prepare for the various competitive exams like as IBPS,UPSC,MPSC and others they gave simple steps to prepare exams.





'Sangola Taluka Shetkari Shikshan Prasark Mandal Sangola's

## VIDNYAN MAHAVIDYALAYA, SANGOLA

### GUEST LECTURE RECORD.

Name of dept: - Computer Science.

Name of Guest-Lecturer: Mr. Nagesh Shinde, Unique Academy, Pune.

Class: ECS-II, III BCA-II, III Date & Time: 12am to 1.40pm. 28/12/2019 .

Topic Name: "Guidance Session on Competitive Examination".

| Sr.No | Name of the Present Student.