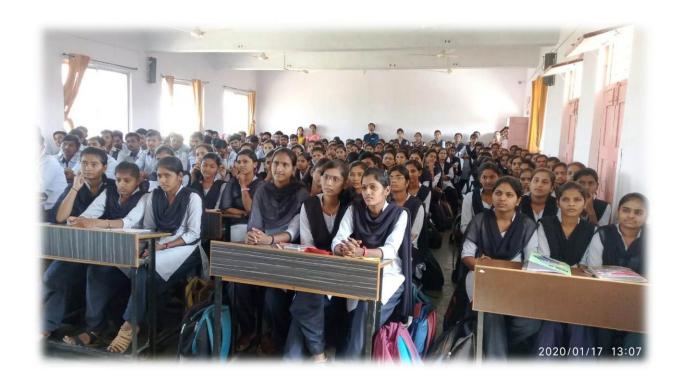

## Vidnyan Mahavidyalaya, Sangola Placement cell

The college has a placement cell with a chairman and five members working continuously for placements in the interest of the students. As part of this, the placement department of the college has organized some online and offline campus drives this year as well as organizing lectures for the students of the college and for their overall development and career development. During the current year, the college has organized many activities in collaboration with Unique Academy Pune. Training and placement activities were also conducted in the college under this committee which guided Campus Recruitment Training, IBPS Bank, POSO, Clerk Exam, SSC, LIC and other Insurance Exam, MPSC and UPSC Combined Exam. 67 students of the college were selected through different campus drives from the college. On September 7, 2019, a lecture on Dr. Prashant Kadam was organized under the competitive examination committee. 122 students of the college were present for the said program. Honorable Sambhajirao Kokre Raje Career Academy Vatambare organized a program on 29th January 2020 on the topic of Police and Military Recruitment for guidance regarding police and military recruitment. 118 students of the college participated in these programs.