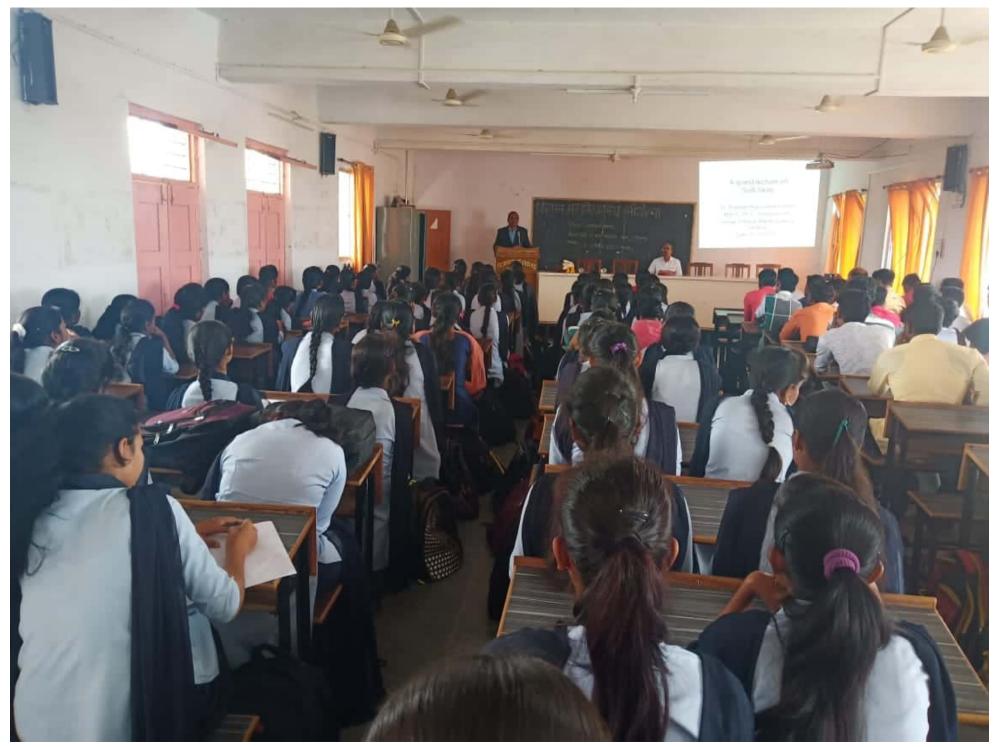

## Vidnyan Mahavidyalaya, Sangola Placement cell

The college has a placement cell with a chairman and five members working continuously for placements in the interest of the students. As part of this, the placement department of the college has organized some online and offline campus drives this year as well as organizing lectures for the students of the college and for their overall development and career development. During the current year, the college has organized many activities in collaboration with Unique Academy Pune. Training and placement activities were also conducted in the college under this committee which guided Campus Recruitment Training, IBPS Bank, POSO, Clerk Exam, SSC, LIC and other Insurance Exam, MPSC and UPSC Combined Exam. 67 students of the college were selected through different campus drives from the college. On September 7, 2019, a lecture on Dr. Prashant Kadam was organized under the competitive examination committee. 122 students of the college were present for the said program. Honorable Sambhajirao Kokre Raje Career Academy Vatambare organized a program on 29th January 2020 on the topic of Police and Military Recruitment for guidance regarding police and military recruitment. 118 students of the college participated in these programs.