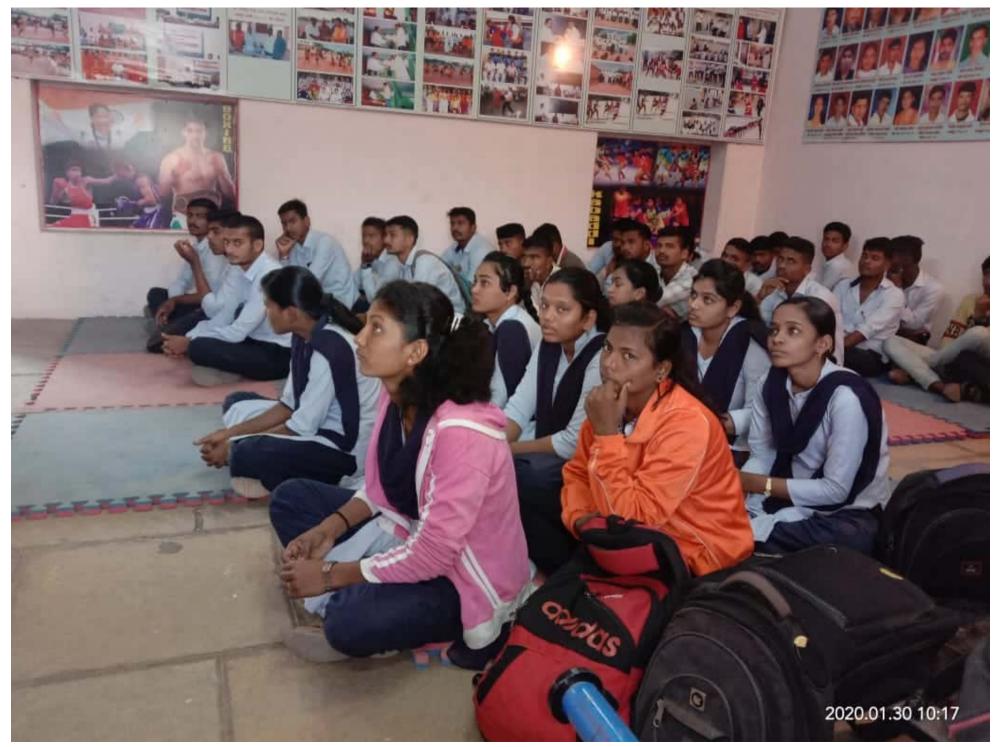

## Vidnyan Mahavidyalaya, Sangola Placement cell

The college has a placement cell with a chairman and five members working continuously for placements in the interest of the students. As part of this, the placement department of the college has organized some online and offline campus drives this year as well as organizing lectures for the students of the college and for their overall development and career development. During the current year, the college has organized many activities in collaboration with Unique Academy Pune. Training and placement activities were also conducted in the college under this committee which guided Campus Recruitment Training, IBPS Bank, POSO, Clerk Exam, SSC, LIC and other Insurance Exam, MPSC and UPSC Combined Exam. 67 students of the college were selected through different campus drives from the college. On September 7, 2019, a lecture on Dr. Prashant Kadam was organized under the competitive examination committee. 122 students of the college were present for the said program. Honorable Sambhajirao Kokre Raje Career Academy Vatambare organized a program on 29th January 2020 on the topic of Police and Military Recruitment for guidance regarding police and military recruitment. 118 students of the college participated in these programs.