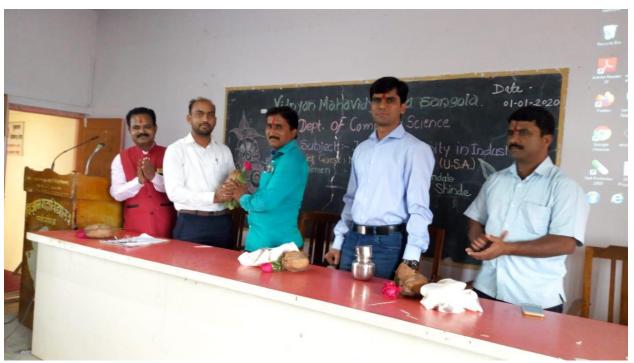

## **Chief guest Felicitation.**

Respected Sir,

On behalf of Vidnyan Mahavidyalaya Sangola, It is an honor and privilege to invite you as "Guest Lecture on the topic of "Python Language and their usages in IT Industry" held on 16th July 2019 at 02pm.to 04pm, In Vidnyan Mahavidyalaya, Sangola Tal-Sangola, and Dist-Solapur (MH).