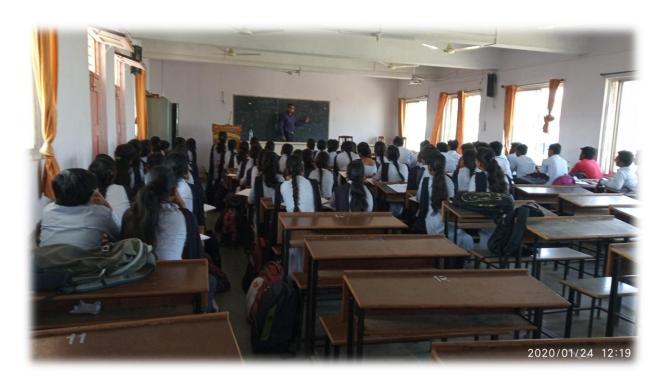

Vidnyan Mahavidyalaya,Sangola, Department of computer Science Organized a guest lecture on "Python and Machine Learning " By Mr.Prajyot Sagar Patil (Director)of AIS Solution Pvt.Ltd,Pune .Which is held on 16<sup>th</sup> July 2019 at 02 pm.to 04 pm.

#### GUEST LECTURE RECORD.

Name of dept: - Computer Science.

Name of Guest-Lecturer: Mr. Prajyot Patil (Director) AIS Solution

Pvt.Ltd, Pune.

Class: ECS-III, BCA-III Date & Time: 16th July 2019 02pm to 04pm.

Topic Name: Python and Machine Learning.

| Sr.No | Name of the Present Student. | Clauston   |
|-------|------------------------------|------------|
| 1     | Nalawade Puza Jalindar       | Signature  |
| 2     | Ghule swati sidean           | PHNAIDANGE |
| 3     |                              | (Fule      |
| 4     | Tande Karishma Dashrath      | Freel      |
| 5     | Bagal Komal Joliyum          | ABUT J     |
| 6     | Busyagan Roshant Valent      | Toste.     |
| 7     | Kambiel Sanjivari Sharat     | - Charles  |
| 8     | Isadom Ashwin Babysao        | Chilly !   |
| 9     | Chembuse Suprise Hanmant     | Chemouse.  |
| 10    | Chembuse Supriya Henmant     | Vale.      |
| 11    | Garhane Hoto Hagumant        | History    |
| 12    | Soliage Poonam Raylkant      |            |
| 13    | Kulkarni Trapti Virek        | (Anape     |
| 14    | Survase Paoja Changft        | Limorgo    |
| 15    | ghanawad Karuna Narayan      | The he     |
| 16    | landhafe Sumonali Mahadan    |            |
| 17    | Babar Megharani Suphash      | tandbase - |
| 18    | Babar Komal Planuti          | Dagha      |
| 19    | Gartane Shital Balasc.       | Partie     |
| 20    | Athawale Sonali Babruwan     | Limbung    |
| 21    | Airpale Scena Shipal:        | Athanale   |
| 22    | Gelage Pritonka Navanath     | Single     |
| 23    | Patil Ashwini Babunas        | 500 121    |
| 24    | khilare Jyoti Dnyoneshwar    | ARPali -   |
|       | more again prinquies hour    | Scholar    |