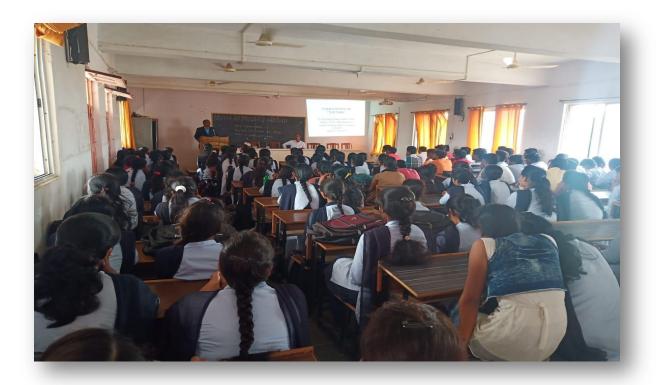

Vidnyan Mahavidyalaya,Sangola, Department of computer Science Organized a guest lecture on "Python and Machine Learning " By Mr.Prajyot Sagar Patil (Director)of AIS Solution Pvt.Ltd,Pune .Which is held on 16<sup>th</sup> July 2019 at 02 pm.to 04 pm.

#### GUEST LECTURE RECORD.

Name of dept: - Computer Science.

Name of Guest-Lecturer: Mr. Prajyot Patil (Director) AIS Solution

Pvt.Ltd, Pune.

Class: ECS-III, BCA-III Date & Time: 16th July 2019 02pm to 04pm.

Topic Name: Python and Machine Learning.

| Sr.No | Name of the Present Student. | Clauston   |
|-------|------------------------------|------------|
| 1     | Nalawade Puza Jalindar       | Signature  |
| 2     | Ghule swati sidean           | PHNAIDANGE |
| 3     |                              | (Fule      |
| 4     | Tande Karishma Dashrath      | Freel      |
| 5     | Bagal Komal Joliyum          | ABUT J     |
| 6     | Busyagan Roshant Valent      | Toste.     |
| 7     | Kambiel Sanjivari Sharat     | - Charles  |
| 8     | Isadom Ashwin Babysao        | Chilly !   |
| 9     | Chembuse Suprise Hanmant     | Chemouse.  |
| 10    | Chembuse Supriya Henmant     | Vale.      |
| 11    | Garhane Hoto Hagumant        | History    |
| 12    | Soliage Poonam Raylkant      |            |
| 13    | Kulkarni Trapti Virek        | (Anape     |
| 14    | Survase Paoja Changft        | Limorgo    |
| 15    | ghanawad Karuna Narayan      | The he     |
| 16    | landhafe Sumonali Mahadan    |            |
| 17    | Babar Megharani Suphash      | tandbase - |
| 18    | Babar Komal Planuti          | Dagha      |
| 19    | Gartane Shital Balasc.       | Partie     |
| 20    | Athawale Sonali Babruwan     | Limbung    |
| 21    | Airpale Scena Shipal:        | Athanale   |
| 22    | Gelage Pritonka Navanath     | Single     |
| 23    | Patil Ashwini Babunas        | 500 121    |
| 24    | khilare Jyoti Dnyoneshwar    | ARPali -   |
|       | more again prinquies hour    | Scholar    |