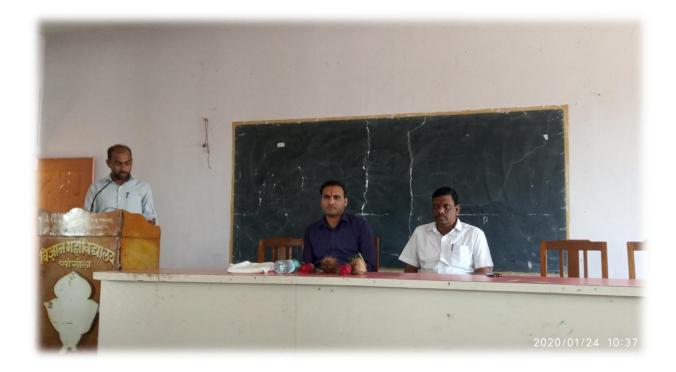

Vidnyan Mahavidyalaya,Sangola, Department of computer Science Organized a guest lecture on "Python and Machine Learning " By Mr.Prajyot Sagar Patil (Director)of AIS Solution Pvt.Ltd,Pune .Which is held on 16<sup>th</sup> July 2019 at 02 pm.to 04 pm.