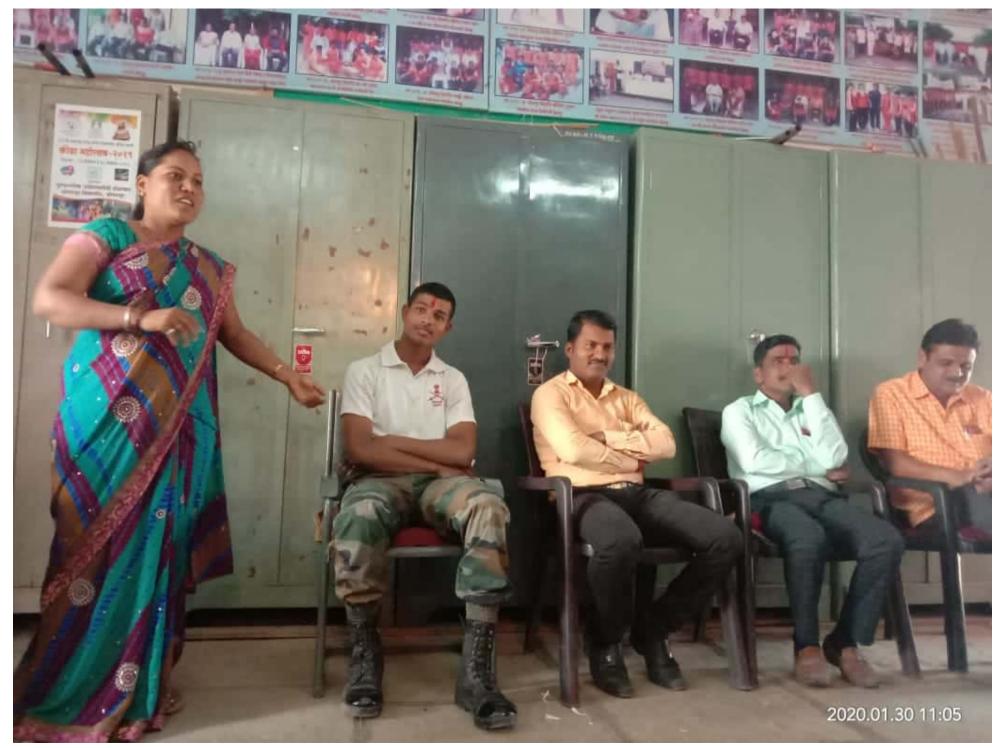

## Vidnyan Mahavidyalaya, Sangola Placement cell

The college has a placement cell with a chairman and five members working continuously for placements in the interest of the students. As part of this, the placement department of the college has organized some online and offline campus drives this year as well as organizing lectures for the students of the college and for their overall development and career development. During the current year, the college has organized many activities in collaboration with Unique Academy Pune. Training and placement activities were also conducted in the college under this committee which guided Campus Recruitment Training, IBPS Bank, POSO, Clerk Exam, SSC, LIC and other Insurance Exam, MPSC and UPSC Combined Exam. 67 students of the college were selected through different campus drives from the college. On September 7, 2019, a lecture on Dr. Prashant Kadam was organized under the competitive examination committee. 122 students of the college were present for the said program. Honorable Sambhajirao Kokre Raje Career Academy Vatambare organized a program on 29th January 2020 on the topic of Police and Military Recruitment for guidance regarding police and military recruitment. 118 students of the college participated in these programs.