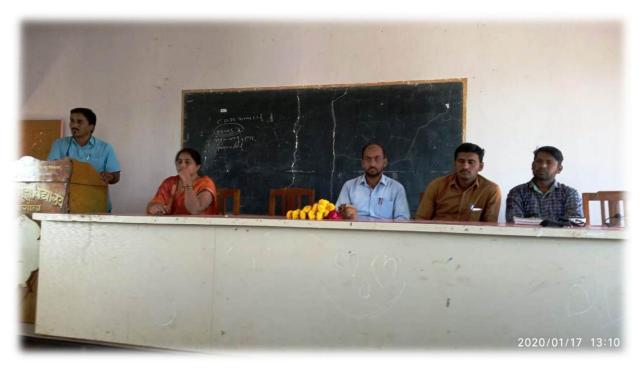

## Vidnyan Mahavidyalaya, Sangola Placement cell

The college has a placement cell with a chairman and five members working continuously for placements in the interest of the students. As part of this, the placement department of the college has organized some online and offline campus drives this year as well as organizing lectures for the students of the college and for their overall development and career development. During the current year, the college has organized many activities in collaboration with Unique Academy Pune. Training and placement activities were also conducted in the college under this committee which guided Campus Recruitment Training, IBPS Bank, POSO, Clerk Exam, SSC, LIC and other Insurance Exam, MPSC and UPSC Combined Exam. 67 students of the college were selected through different campus drives from the college. On September 7, 2019, a lecture on Dr. Prashant Kadam was organized under the competitive examination committee. 122 students of the college were present for the said program. Honorable Sambhajirao Kokre Raje Career Academy Vatambare organized a program on 29th January 2020 on the topic of Police and Military Recruitment for guidance regarding police and military recruitment. 118 students of the college participated in these programs.