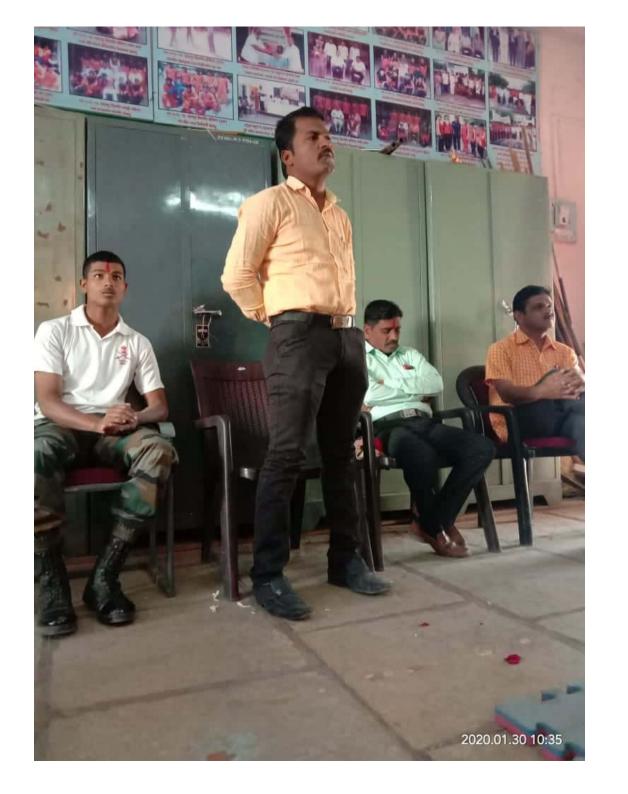

## Vidnyan Mahavidyalaya, Sangola Placement cell

The college has a placement cell with a chairman and five members working continuously for placements in the interest of the students. As part of this, the placement department of the college has organized some online and offline campus drives this year as well as organizing lectures for the students of the college and for their overall development and career development. During the current year, the college has organized many activities in collaboration with Unique Academy Pune. Training and placement activities were also conducted in the college under this committee which guided Campus Recruitment Training, IBPS Bank, POSO, Clerk Exam, SSC, LIC and other Insurance Exam, MPSC and UPSC Combined Exam. 67 students of the college were selected through different campus drives from the college. On September 7, 2019, a lecture on Dr. Prashant Kadam was organized under the competitive examination committee. 122 students of the college were present for the said program. Honorable Sambhajirao Kokre Raje Career Academy Vatambare organized a program on 29th January 2020 on the topic of Police and Military Recruitment for guidance regarding police and military recruitment. 118 students of the college participated in these programs.