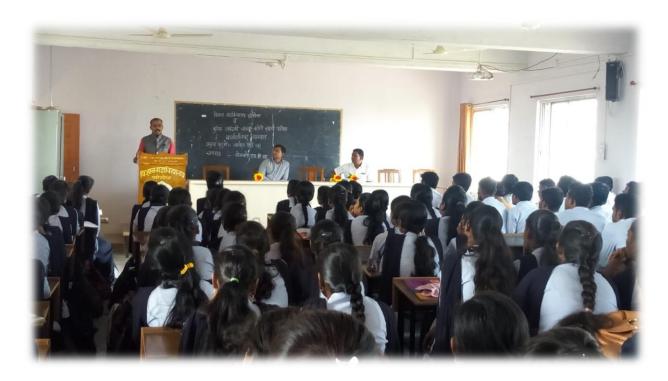

Vidnyan Mahavidyalaya,Sangola, Department of computer Science Organized a guest lecture on "Python and Machine Learning " By Mr.Prajyot Sagar Patil (Director)of AIS Solution Pvt.Ltd,Pune .Which is held on 16<sup>th</sup> July 2019 at 02 pm.to 04 pm.

#### GUEST LECTURE RECORD.

Name of dept: - Computer Science.

Name of Guest-Lecturer: Mr. Prajyot Patil (Director) AIS Solution

Pvt.Ltd, Pune.

Class: ECS-III, BCA-III Date & Time: 16th July 2019 02pm to 04pm.

Topic Name: Python and Machine Learning.

| Sr.No | Name of the Present Student. | Clauston   |
|-------|------------------------------|------------|
| 1     | Nalawade Puza Jalindar       | Signature  |
| 2     | Ghule swati sidean           | PHNAIDANGE |
| 3     |                              | (Fule      |
| 4     | Tande Karishma Dashrath      | Freel      |
| 5     | Bagal Komal Joliyum          | ABUT J     |
| 6     | Busyagan Roshant Valent      | Toste.     |
| 7     | Kambiel Sanjivari Sharat     | - Charles  |
| 8     | Isadom Ashwin Babysao        | Chilly !   |
| 9     | Chembuse Suprise Hanmant     | Chemouse.  |
| 10    | Chembuse Supriya Henmant     | Vale.      |
| 11    | Garhane Hoto Hagumant        | History    |
| 12    | Soliage Poonam Raylkant      |            |
| 13    | Kulkarni Trapti Virek        | (Anape     |
| 14    | Survase Paoja Changft        | Limorgo    |
| 15    | ghanawad Karuna Narayan      | The he     |
| 16    | landhafe Sumonali Mahadan    |            |
| 17    | Babar Megharani Suphash      | tandbase - |
| 18    | Babar Komal Planuti          | Dagha      |
| 19    | Gartane Shital Balasc.       | Partie     |
| 20    | Athawale Sonali Babruwan     | Limbung    |
| 21    | Airpale Scena Shipal:        | Athanale   |
| 22    | Gelage Pritonka Navanath     | Single     |
| 23    | Patil Ashwini Babunas        | 500 121    |
| 24    | khilare Jyoti Dnyoneshwar    | ARPali -   |
|       | more again prinquies hour    | Scholar    |