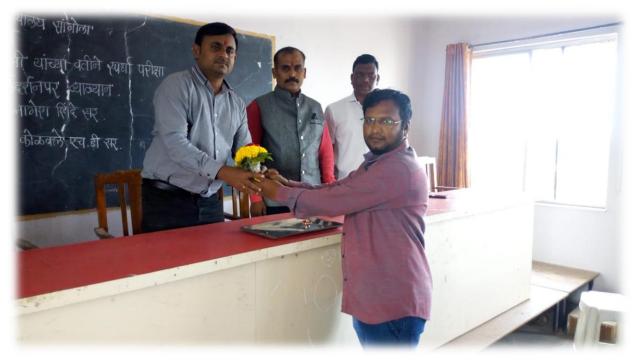

| Name of Teacher    | Class      | Sign.      |
|-------|--------------------|------------|------------|
| 1     | MT. Mangave D.R.   | ECS-I      | Book       |
| 2     | miss. sonvane m.s. | ECS-II     | Ment       |
| 3     | MISS. Kasabe S.Y.  | ECS-III    | 808a/2     |
| 4     | Mr. Shalkh N. S.   | BCA-I      | gration.   |
| 5     | miss. Dhure M.D.   | BCA-II     | 1          |
| 6     | Mr. shaikh J. U.   | BCA-III    | Bars.      |
| 7.    | Lawate P.M.        | 8.90. (Com | psci.) PB1 |

Mr.Shaikh N.S Chairmen Student Progression Committee. Head Head

Lept. Of Computer Science Vidnyan Mahavkivataya, Sangola

Vidnyan Mahavidyalaya,Sango Tal. Sangola Dist. Solapur Feliciation to the Chief Guest Mr.Nagesh Shinde Sir Unique Academy Pune by Department head Mr.Kolawale H.D sir.









The Unique Academy Pune Published Books for Competitive exams and distributed to the students with 50% discount.





The lecture delivered by Mr. Nagesh shinde he motivate students to prepare for the various competitive exams like as IBPS,UPSC,MPSC and others they gave simple steps to prepare exams.





'Sangola Taluka Shetkari Shikshan Prasark Mandal Sangola's

## VIDNYAN MAHAVIDYALAYA, SANGOLA

### GUEST LECTURE RECORD.

Name of dept: - Computer Science.

Name of Guest-Lecturer: Mr. Nagesh Shinde, Unique Academy, Pune.

Class: ECS-II, III BCA-II, III Date & Time: 12am to 1.40pm. 28/12/2019 .

Topic Name: "Guidance Session on Competitive Examination".

| Sr.No | Name of the Present Student.