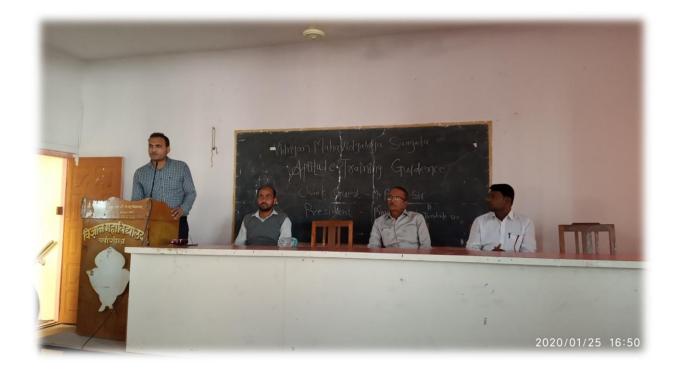

| CONTRACT FROM LOS |

# Feliciation to the todays Trainer Mr.Pankaj Dharigaouda by the Head of Department Mr.Kolawale H.D.





## Welcome and Guest introduction by Mr.Shakh N.S



# **Training session First Day.**



## Training session Second Day.



## Principal message and motivation to the students.



## Students Feedback about the aptitude training sessions.











# Off. (02187) 220508

(Arts & Science, E.C.S. & B.C.A.) Tal.Sangola Dist.Solapur Pin. 413 307 (Maharashtra) Resi. (02187) 221151

Fax: (02187) 222306

Principal : Dr. S. B. Jundale (Affiliated to Solapur University)

M.Sc., Ph.D., D.H.E.

Email: vidnyanms@yahoo.co.in Website: www.vmssangola.org

Re-Accredited by NAAC with 'B' Grade (CGPA of 2.76)

Ref. No./BY Hand 12020

Date: 25 / 01/2010

To Mr.Pankaj Suresh Dharigouda Phoenix Academy, Sangli

Subject- Thanking Letter.

Respected sir

We are very much thankful for a valuable guidance to the students for campus recruitment process. We hope for the future cooperation.

Thanking you

Yours Faithfully

Received 120