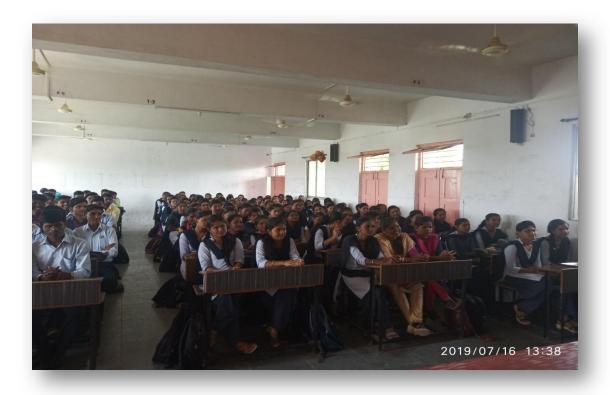

Vidnyan Mahavidyalaya,Sangola, Department of computer Science Organized a guest lecture on "Python and Machine Learning " By Mr.Prajyot Sagar Patil (Director)of AIS Solution Pvt.Ltd,Pune .Which is held on 16<sup>th</sup> July 2019 at 02 pm.to 04 pm.