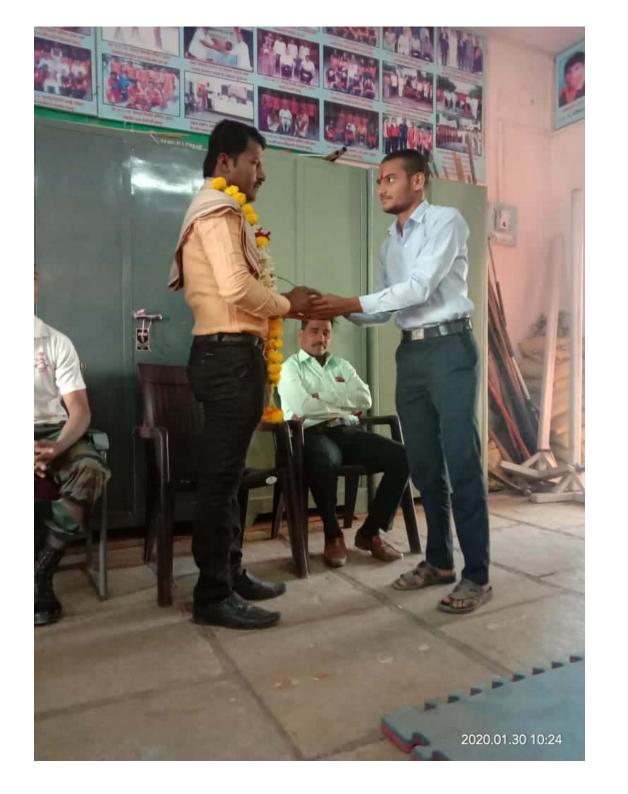

## Vidnyan Mahavidyalaya, Sangola Placement cell

The college has a placement cell with a chairman and five members working continuously for placements in the interest of the students. As part of this, the placement department of the college has organized some online and offline campus drives this year as well as organizing lectures for the students of the college and for their overall development and career development. During the current year, the college has organized many activities in collaboration with Unique Academy Pune. Training and placement activities were also conducted in the college under this committee which guided Campus Recruitment Training, IBPS Bank, POSO, Clerk Exam, SSC, LIC and other Insurance Exam, MPSC and UPSC Combined Exam. 67 students of the college were selected through different campus drives from the college. On September 7, 2019, a lecture on Dr. Prashant Kadam was organized under the competitive examination committee. 122 students of the college were present for the said program. Honorable Sambhajirao Kokre Raje Career Academy Vatambare organized a program on 29th January 2020 on the topic of Police and Military Recruitment for guidance regarding police and military recruitment. 118 students of the college participated in these programs.

## **Chief guest Felicitation.**