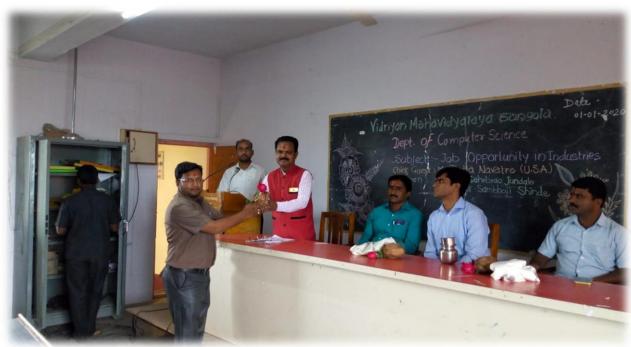

|
| 58    |                                                                                                                 |           |
| 59    |                                                                                                                 |           |
| 60    |                                                                                                                 |           |

Liept Of Computer Science Vidayan Manavirysiawa, Sengola Department of Computer Science organized guest lecture on "Current job opportunities in IT Industries" By Mr.Datta Navatre he is working in USA as a Software Developer he have 14 years experience in software industries. He gives lot of information about today's job scenario and skills required by IT industries.

Feliciation-













### **Training and Placement Activities.**



Date: 21 January, 2020

To

The Principal,

Vidnyan Mahavidyalaya,

Sangola.

Subject: Proposal to conduct Aptitude Training Workshop at your institute.

Respected Sir,

I am Pankaj S. Dharigouda. I am a Post Graduate in Mechanical Engineering.

I organize the Campus Recruitment & Competitive Exams Training Programs for last 8 years at various engineering and non-engineering institutes to prepare the students to face the campus recruitment process & competitive exams, confidently.

The course consists of training on following topics:

- · Quantitative aptitude
- Verbal and non-verbal reasoning

We train & prepare the students for following:-

- Campus Recruitment Training
- IBPS Bank PO, SO, Clerk exams
- SSC, LIC & other Insurance ex