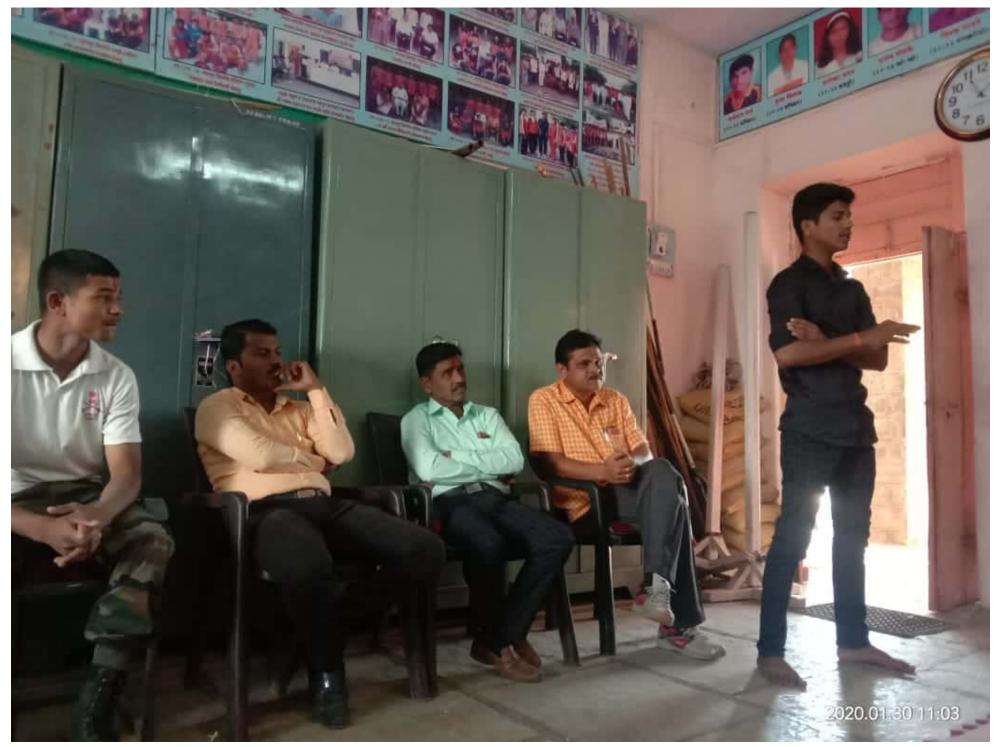

## Vidnyan Mahavidyalaya, Sangola Placement cell

The college has a placement cell with a chairman and five members working continuously for placements in the interest of the students. As part of this, the placement department of the college has organized some online and offline campus drives this year as well as organizing lectures for the students of the college and for their overall development and career development. During the current year, the college has organized many activities in collaboration with Unique Academy Pune. Training and placement activities were also conducted in the college under this committee which guided Campus Recruitment Training, IBPS Bank, POSO, Clerk Exam, SSC, LIC and other Insurance Exam, MPSC and UPSC Combined Exam. 67 students of the college were selected through different campus drives from the college. On September 7, 2019, a lecture on Dr. Prashant Kadam was organized under the competitive examination committee. 122 students of the college were present for the said program. Honorable Sambhajirao Kokre Raje Career Academy Vatambare organized a program on 29th January 2020 on the topic of Police and Military Recruitment for guidance regarding police and military recruitment. 118 students of the college participated in these programs.