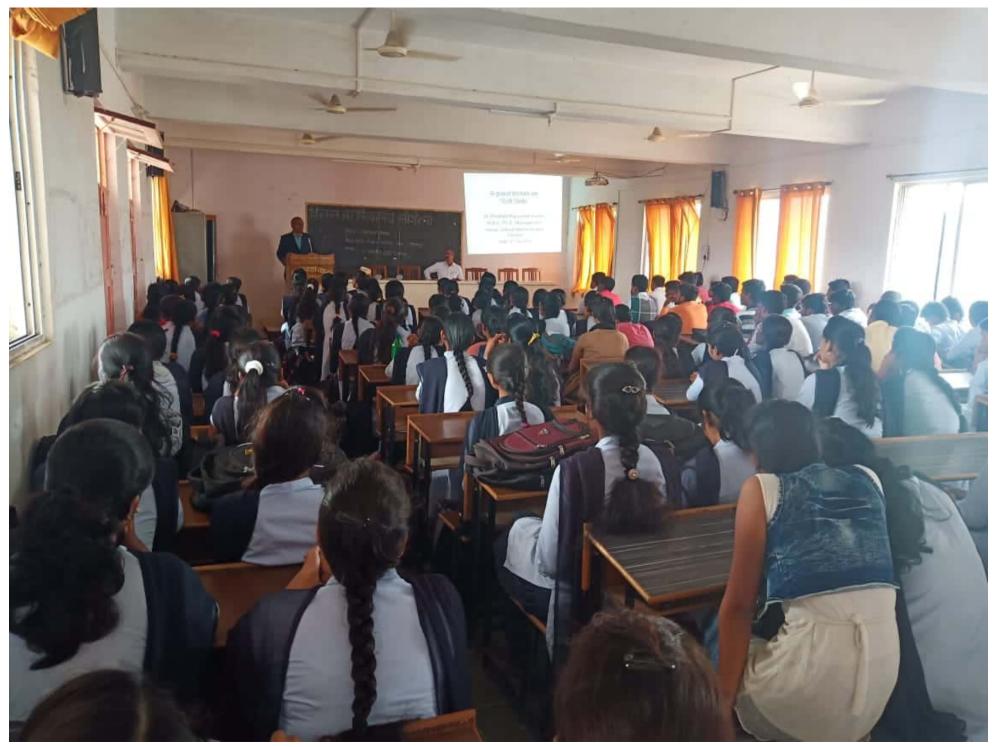

## Vidnyan Mahavidyalaya, Sangola Placement cell

The college has a placement cell with a chairman and five members working continuously for placements in the interest of the students. As part of this, the placement department of the college has organized some online and offline campus drives this year as well as organizing lectures for the students of the college and for their overall development and career development. During the current year, the college has organized many activities in collaboration with Unique Academy Pune. Training and placement activities were also conducted in the college under this committee which guided Campus Recruitment Training, IBPS Bank, POSO, Clerk Exam, SSC, LIC and other Insurance Exam, MPSC and UPSC Combined Exam. 67 students of the college were selected through different campus drives from the college. On September 7, 2019, a lecture on Dr. Prashant Kadam was organized under the competitive examination committee. 122 students of the college were present for the said program. Honorable Sambhajirao Kokre Raje Career Academy Vatambare organized a program on 29th January 2020 on the topic of Police and Military Recruitment for guidance regarding police and military recruitment. 118 students of the college participated in these programs.