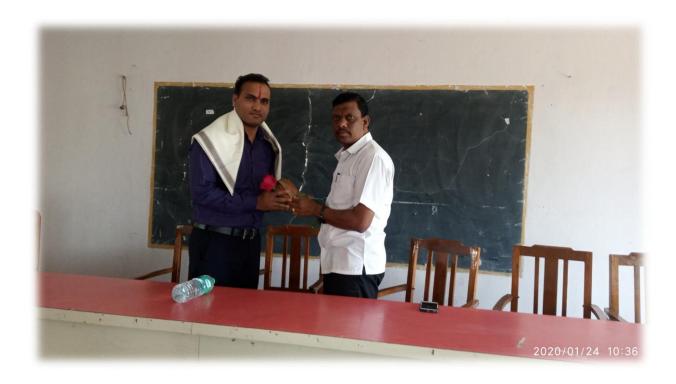

| CONTRACT FROM LOS |

# Feliciation to the todays Trainer Mr.Pankaj Dharigaouda by the Head of Department Mr.Kolawale H.D.





## Welcome and Guest introduction by Mr.Shakh N.S



# **Training session First Day.**



## Training session Second Day.



## Principal message and motivation to the students.



## Students Feedback about the aptitude training sessions.











# Off. (02187) 220508

(Arts & Science, E.C.S. & B.C.A.) Tal.Sangola Dist.Solapur Pin. 413 307 (Maharashtra) Resi. (02187) 221151

Fax: (02187) 222306

Principal : Dr. S. B. Jundale (Affiliated to Solapur University)

M.Sc., Ph.D., D.H.E.

Email: vidnyanms@yahoo.co.in Website: www.vmssangola.org

Re-Accredited by NAAC with 'B' Grade (CGPA of 2.76)

Ref. No./BY Hand 12020

Date: 25 / 01/2010

To Mr.Pankaj Suresh Dharigouda Phoenix Academy, Sangli

Subject- Thanking Letter.

Respected sir

We are very much thankful for a valuable guidance to