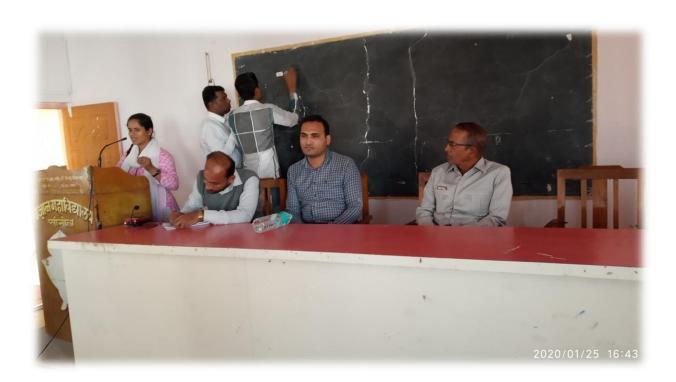

| CONTRACT FROM LOS |

# Feliciation to the todays Trainer Mr.Pankaj Dharigaouda by the Head of Department Mr.Kolawale H.D.





## Welcome and Guest introduction by Mr.Shakh N.S



# **Training session First Day.**



## Training session Second Day.



## Principal message and motivation to the students.



## Students Feedback about the aptitude training sessions.











# Off. (02187) 220508

(Arts & Science, E.C.S. & B.C.A.) Tal.Sangola Dist.Solapur Pin. 413 307 (Maharashtra) Resi. (02187) 221151

Fax: (02187) 222306

Principal : Dr. S. B. Jundale (Affiliated to Solapur University)

M.Sc., Ph.D., D.H.E.

Email: vidnyanms@yahoo.co.in Website: www.vmssangola.org

Re-Accredited by NAAC with 'B' Grade (CGPA of 2.76)

Ref. No./BY Hand 12020

Date: 25 / 01/2010

To Mr.Pankaj Suresh Dharigouda Phoenix Academy, Sangli

Subject- Thanking Letter.

Respected sir

We are very much thankful for a valuable guidance to the students for campus recruitment process. We hope for the future cooperation.

Thanking you

Yours Faithfully

Received 12020

Vidnyan Mahavidyalaya Sangola

Mr.Nisar S.Shaikh
Training and Placement
Vidnyan Wahavidyalaya, Sangola Vidnyan Mahavidya