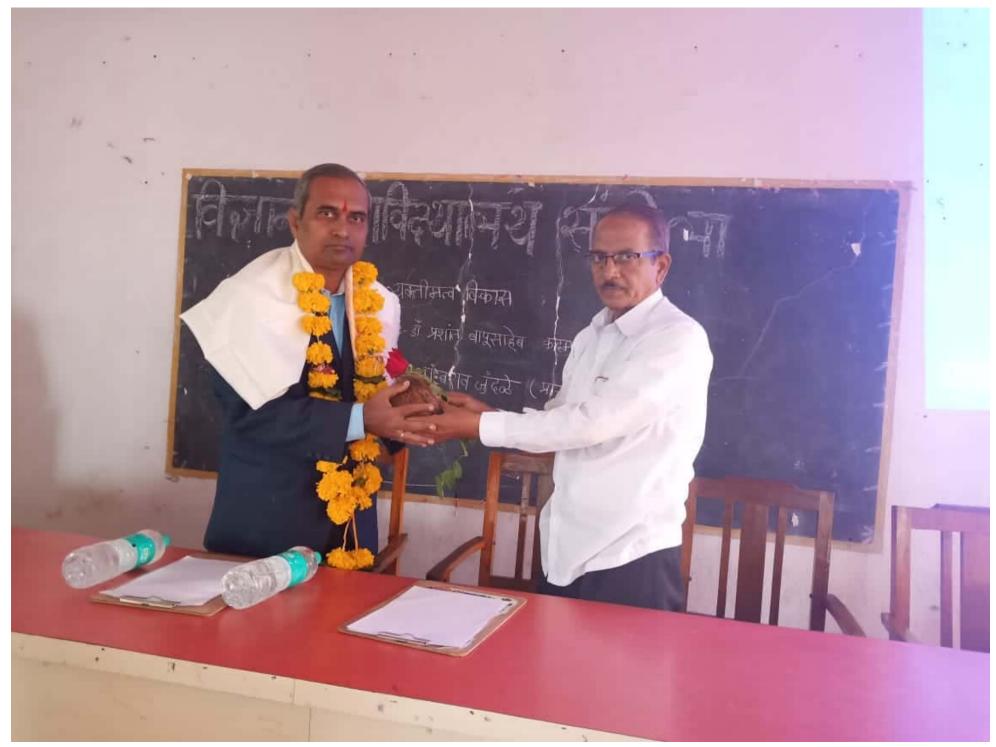

## **Chief guest Felicitation.**

## Vidnyan Mahavidyalaya, Sangola Placement cell

The college has a placement cell with a chairman and five members working continuously for placements in the interest of the students. As part of this, the placement department of the college has organized some online and offline campus drives this year as well as organizing lectures for the students of the college and for their overall development and career development. During the current year, the college has organized many activities in collaboration with Unique Academy Pune. Training and placement activities were also conducted in the college under this committee which guided Campus Recruitment Training, IBPS Bank, POSO, Clerk Exam, SSC, LIC and other Insurance Exam, MPSC and UPSC Combined Exam. 67 students of the college were selected through different campus drives from the college. On September 7, 2019, a lecture on Dr. Prashant Kadam was organized under the competitive examination committee. 122 students of the college were present for the said program. Honorable Sambhajirao Kokre Raje Career Academy Vatambare organized a program on 29th January 2020 on the topic of Police and Military Recruitment for guidance regarding police and military recruitment. 118 students of the college participated in these programs.