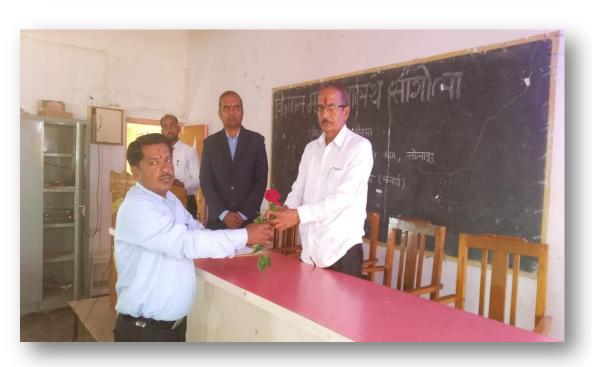

est lecture on "Soft skills and Personality Development" By Dr.P.B.Kadam. BMIT, Solapur. All students should remain present at Seminar hall on 7th Sept.2019 Saturday at 12 am. to 1:40pm.Sharp.

| Sr.No | Name of Teacher   | Class      | Sign.  |
|-------|-------------------|------------|--------|
| 1     | Screen B.R.       | ECS-II     | B      |
| 2     | D.R. Shindle      | ECS-III    | Sends  |
| 3     | mangare P.R       | BCA-II     | As     |
| 4     | N.s. Shindle      | BCA-III    | 8 PONS |
| 5     | Prof. Kasabe s.v. | M.Sc -I/II | Bashe  |

Coordinator

Training and placement.

Vidnyan Mahavidyalaya, Sangola

Mob.No-9766525782

Department of Computer Science Vidnyan Mahavidyalaya, Sangola

Vidnyan Mahavidyalaya,Sango Tal. Sangola Dist. Solapur

### **Felicitation Function**





### **Students Participation**





'Sangola Taluka Shetkari Shikshan Prasark Mandal Sangola's

## VIDNYAN MAHAVIDYALAYA, SANGOLA

#### GUEST LECTURE RECORD.

Name of dept: - Computer Science.

Name of Guest-Lecturer: Dr.P.B.Kadam BMIT College, Solapur.

Class: ECS-II,III BCA-II,III Date & Time: 12am to 1.40pm.

Topic Name: "Soft Skills and Personality Development".

| Sr.No | Name of the Present Student.             | Signature                                                  |
|-------|------------------------------------------|------------------------------------------------------------|
| 1     | Tande Karishma Dashrath                  | dock                                                       |
| 2     | andhate Symphalis Mahadea                | starnly wie