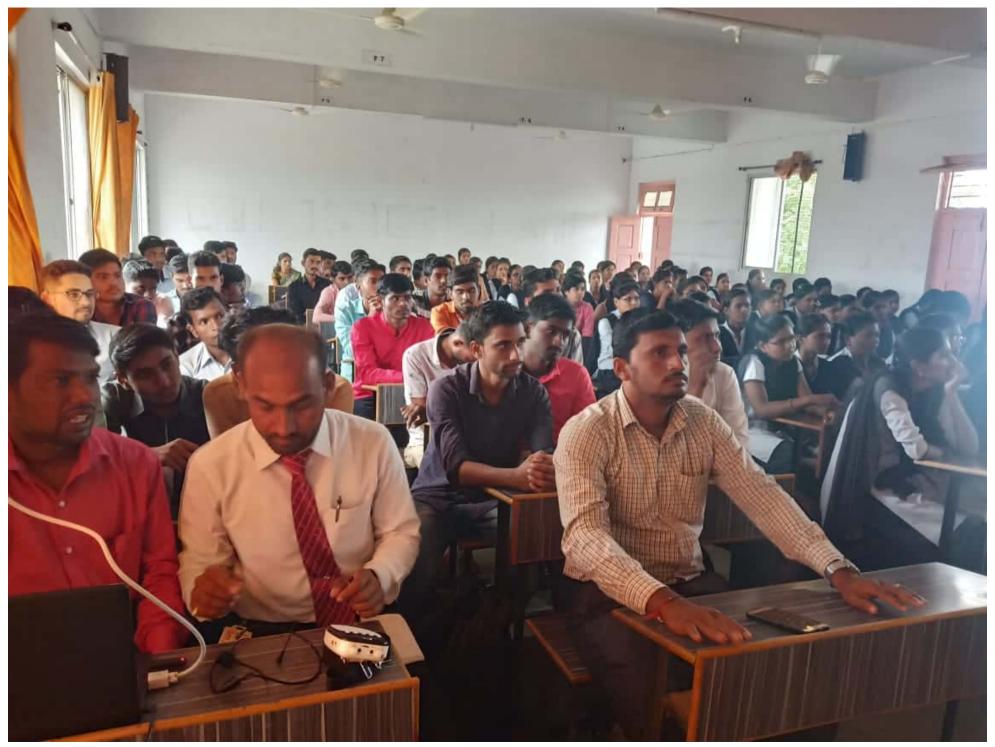

Vidnyan Mahavidyalaya,Sangola, Department of computer Science Organized a guest lecture on "Python and Machine Learning " By Mr.Prajyot Sagar Patil (Director)of AIS Solution Pvt.Ltd,Pune .Which is held on 16<sup>th</sup> July 2019 at 02 pm.to 04 pm.

#### GUEST LECTURE RECORD.

Name of dept: - Computer Science.

Name of Guest-Lecturer: Mr. Prajyot Patil (Director) AIS Solution

Pvt.Ltd, Pune.

Class: ECS-III, BCA-III Date & Time: 16th July 2019 02pm to 04pm.

Topic Name: Python and Machine Learning.

| Sr.No | Name of the Present Student. | Clauston   |
|-------|------------------------------|------------|
| 1     | Nalawade Puza Jalindar       | Signature  |
| 2     | Ghule swati sidean           | PHNAIDANGE |
| 3     |                              | (Fule      |
| 4     | Tande Karishma Dashrath      | Freel      |
| 5     | Bagal Komal Joliyum          | ABUT J     |
| 6     | Busyagan Roshant Valent      | Toste.     |
| 7     | Kambiel Sanjivari Sharat     | - Charles  |
| 8     | Isadom Ashwin Babysao        | Chilly !   |
| 9     | Chembuse Suprise Hanmant     | Chemouse.  |
| 10    | Chembuse Supriya Henmant     | Vale.      |
| 11    | Garhane Hoto Hagumant        | History    |
| 12    | Soliage Poonam Raylkant      |            |
| 13    | Kulkarni Trapti Virek        | (Anape     |
| 14    | Survase Paoja Changft        | Limorgo    |
| 15    | ghanawad Karuna Narayan      | The he     |
| 16    | landhafe Sumonali Mahadan    |            |
| 17    | Babar Megharani Suphash      | tandbase - |
| 18    | Babar Komal Planuti          | Dagha      |
| 19    | Gartane Shital Balasc.       | Partie     |
| 20    | Athawale Sonali Babruwan     | Limbung    |
| 21    | Airpale Scena Shipal:        | Athanale   |
| 22    | Gelage Pritonka Navanath     | Single     |
| 23    | Patil Ashwini Babunas        | 500 121    |
| 24    | khilare Jyoti Dnyoneshwar    | ARPali -   |
|       | more again prinquies hour    | Scholar    |