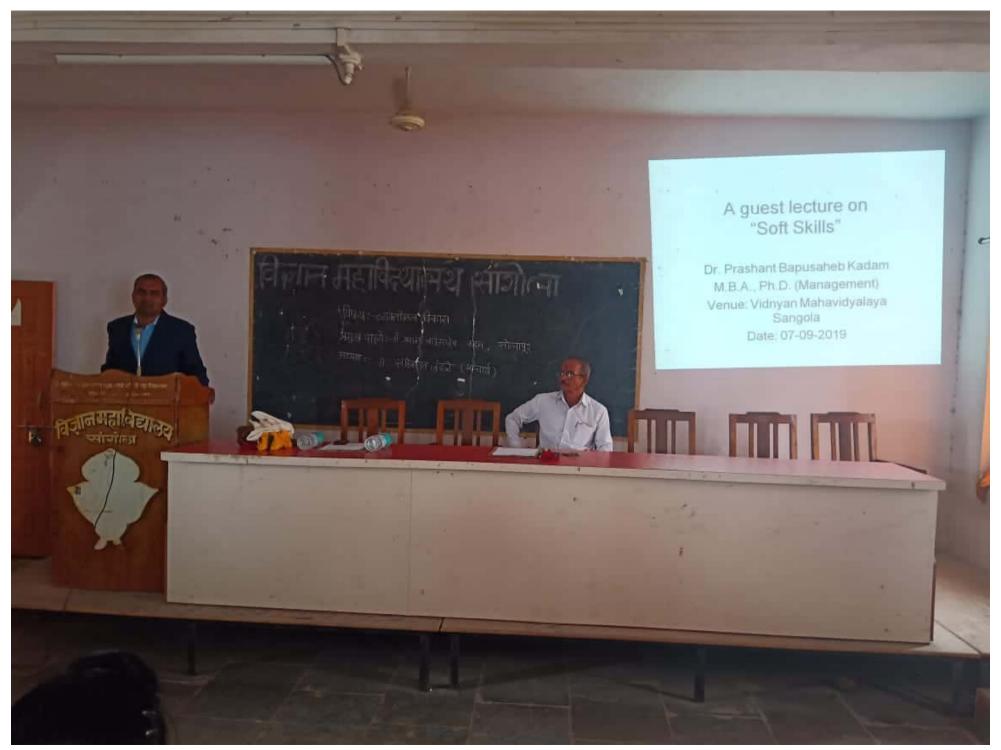

## Vidnyan Mahavidyalaya, Sangola Placement cell

The college has a placement cell with a chairman and five members working continuously for placements in the interest of the students. As part of this, the placement department of the college has organized some online and offline campus drives this year as well as organizing lectures for the students of the college and for their overall development and career development. During the current year, the college has organized many activities in collaboration with Unique Academy Pune. Training and placement activities were also conducted in the college under this committee which guided Campus Recruitment Training, IBPS Bank, POSO, Clerk Exam, SSC, LIC and other Insurance Exam, MPSC and UPSC Combined Exam. 67 students of the college were selected through different campus drives from the college. On September 7, 2019, a lecture on Dr. Prashant Kadam was organized under the competitive examination committee. 122 students of the college were present for the said program. Honorable Sambhajirao Kokre Raje Career Academy Vatambare organized a program on 29th January 2020 on the topic of Police and Military Recruitment for guidance regarding police and military recruitment. 118 students of the college participated in these programs.