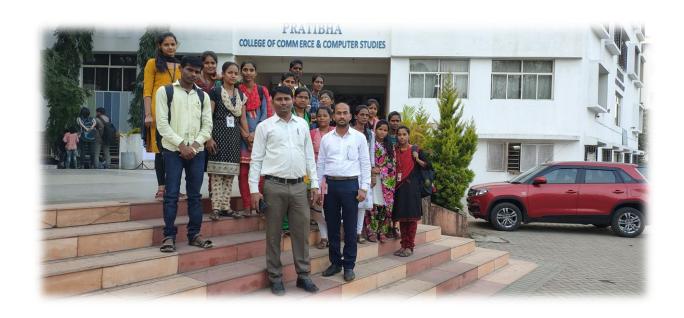

Vidnyan Mahavidyalaya,Sangola, Department of computer Science Organized a guest lecture on "Python and Machine Learning " By Mr.Prajyot Sagar Patil (Director)of AIS Solution Pvt.Ltd,Pune .Which is held on 16<sup>th</sup> July 2019 at 02 pm.to 04 pm.

#### GUEST LECTURE RECORD.

Name of dept: - Computer Science.

Name of Guest-Lecturer: Mr. Prajyot Patil (Director) AIS Solution

Pvt.Ltd, Pune.

Class: ECS-III, BCA-III Date & Time: 16th July 2019 02pm to 04pm.

Topic Name: Python and Machine Learning.

| Sr.No | Name of the Present Student. | Clauston   |
|-------|------------------------------|------------|
| 1     | Nalawade Puza Jalindar       | Signature  |
| 2     | Ghule swati sidean           | PHNAIDANGE |
| 3     |                              | (Fule      |
| 4     | Tande Karishma Dashrath      | Freel      |
| 5     | Bagal Komal Joliyum          | ABUT J     |
| 6     | Busyagan Roshant Valent      | Toste.     |
| 7     | Kambiel Sanjivari Sharat     | - Charles  |
| 8     | Isadom Ashwin Babysao        | Chilly !   |
| 9     | Chembuse Suprise Hanmant     | Chemouse.  |
| 10    | Chembuse Supriya Henmant     | Vale.      |
| 11    | Garhane Hoto Hagumant        | History    |
| 12    | Soliage Poonam Raylkant      |            |
| 13    | Kulkarni Trapti Virek        | (Anape     |
| 14    | Survase Paoja Changft        | Limorgo    |
| 15    | ghanawad Karuna Narayan      | The he     |
| 16    | landhafe Sumonali Mahadan    |            |
| 17    | Babar Megharani Suphash      | tandbase - |
| 18    | Babar Komal Planuti          | Dagha      |
| 19    | Gartane Shital Balasc.       | Partie     |
| 20    | Athawale Sonali Babruwan     | Limbung    |
| 21    | Airpale Scena Shipal:        | Athanale   |
| 22    | Gelage Pritonka Navanath     | Single     |
| 23    | Patil Ashwini Babunas        | 500 121    |
| 24    | khilare Jyoti Dnyoneshwar    | ARPali -   |
|       | more again prinquies hour    | Scholar    |