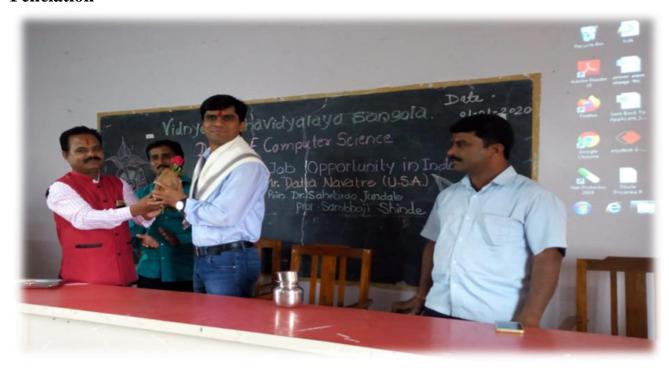

|
| 58    |                                                                                                                 |           |
| 59    |                                                                                                                 |           |
| 60    |                                                                                                                 |           |

Liept Of Computer Science Vidayan Manavirysiawa, Sengola Department of Computer Science organized guest lecture on "Current job opportunities in IT Industries" By Mr.Datta Navatre he is working in USA as a Software Developer he have 14 years experience in software industries. He gives lot of information about today's job scenario and skills required by IT industries.

Feliciation-













### **Training and Placement Activities.**



Date: 21 January, 2020

To

The Principal,

Vidnyan Mahavidyalaya,

Sangola.

Subject: Proposal to conduct Aptitude Training Workshop at your institute.

Respected Sir,

I am Pankaj S. Dharigouda. I am a Post Graduate in Mechanical Engineering.

I organize the Campus Recruitment & Competitive Exams Training Programs for last 8 years at various engineering and non-engineering institutes to prepare the students to face the campus recruitment process & competitive exams, confidently.

The course consists of training on following topics:

- · Quantitative aptitude
- Verbal and non-verbal reasoning

We train & prepare the students for following:-

- Campus Recruitment Training
- IBPS Bank PO, SO, Clerk exams
- SSC, LIC & other Insurance