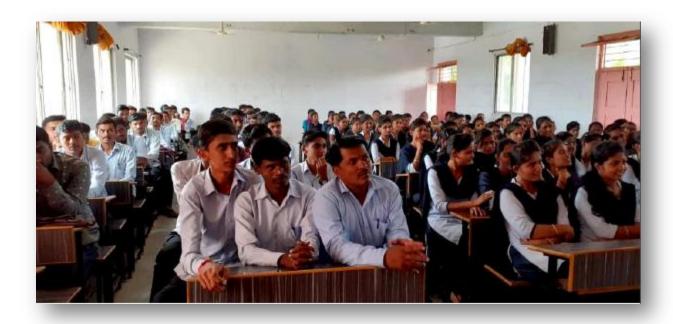

Vidnyan Mahavidyalaya,Sangola, Department of computer Science Organized a guest lecture on "Python and Machine Learning " By Mr.Prajyot Sagar Patil (Director)of AIS Solution Pvt.Ltd,Pune .Which is held on 16<sup>th</sup> July 2019 at 02 pm.to 04 pm.

#### GUEST LECTURE RECORD.

Name of dept: - Computer Science.

Name of Guest-Lecturer: Mr. Prajyot Patil (Director) AIS Solution

Pvt.Ltd, Pune.

Class: ECS-III, BCA-III Date & Time: 16th July 2019 02pm to 04pm.

Topic Name: Python and Machine Learning.

| Sr.No | Name of the Present Student. | Clauston   |
|-------|------------------------------|------------|
| 1     | Nalawade Puza Jalindar       | Signature  |
| 2     | Ghule swati sidean           | PHNAIDANGE |
| 3     |                              | (Fule      |
| 4     | Tande Karishma Dashrath      | Freel      |
| 5     | Bagal Komal Joliyum          | ABUT J     |
| 6     | Busyagan Roshant Valent      | Toste.     |
| 7     | Kambiel Sanjivari Sharat     | - Charles  |
| 8     | Isadom Ashwin Babysao        | Chilly !   |
| 9     | Chembuse Suprise Hanmant     | Chemouse.  |
| 10    | Chembuse Supriya Henmant     | Vale.      |
| 11    | Garhane Hoto Hagumant        | History    |
| 12    | Soliage Poonam Raylkant      |            |
| 13    | Kulkarni Trapti Virek        | (Anape     |
| 14    | Survase Paoja Changft        | Limorgo    |
| 15    | ghanawad Karuna Narayan      | The he     |
| 16    | landhafe Sumonali Mahadan    |            |
| 17    | Babar Megharani Suphash      | tandbase - |
| 18    | Babar Komal Planuti          | Dagha      |
| 19    | Gartane Shital Balasc.       | Partie     |
| 20    | Athawale Sonali Babruwan     | Limbung    |
| 21    | Airpale Scena Shipal:        | Athanale   |
| 22    | Gelage Pritonka Navanath     | Single     |
| 23    | Patil Ashwini Babunas        | 500 121    |
| 24    | khilare Jyoti Dnyoneshwar    | ARPali -   |
|       | more again prinquies hour    | Scholar    |