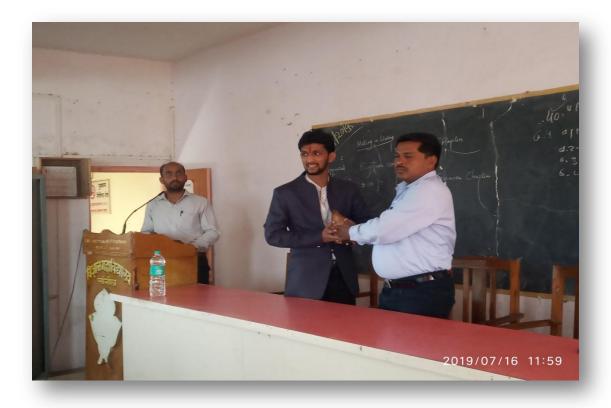

## **Chief guest Felicitation.**

Vidnyan Mahavidyalaya,Sangola, Department of computer Science Organized a guest lecture on "Python and Machine Learning " By Mr.Prajyot Sagar Patil (Director)of AIS Solution Pvt.Ltd,Pune .Which is held on 16<sup>th</sup> July 2019 at 02 pm.to 04 pm.

#### GUEST LECTURE RECORD.

Name of dept: - Computer Science.

Name of Guest-Lecturer: Mr. Prajyot Patil (Director) AIS Solution

Pvt.Ltd, Pune.

Class: ECS-III, BCA-III Date & Time: 16th July 2019 02pm to 04pm.

Topic Name: Python and Machine Learning.

| Sr.No | Name of the Present Student. | Clauston   |
|-------|------------------------------|------------|
| 1     | Nalawade Puza Jalindar       | Signature  |
| 2     | Ghule swati sidean           | PHNAIDANGE |
| 3     |                              | (Fule      |
| 4     | Tande Karishma Dashrath      | Freel      |
| 5     | Bagal Komal Joliyum          | ABUT J     |
| 6     | Busyagan Roshant Valent      | Toste.     |
| 7     | Kambiel Sanjivari Sharat     | - Charles  |
| 8     | Isadom Ashwin Babysao        | Chilly !   |
| 9     | Chembuse Suprise Hanmant     | Chemouse.  |
| 10    | Chembuse Supriya Henmant     | Vale.      |
| 11    | Garhane Hoto Hagumant        | History    |
| 12    | Soliage Poonam Raylkant      |            |
| 13    | Kulkarni Trapti Virek        | (Anape     |
| 14    | Survase Paoja Changft        | Limorgo    |
| 15    | ghanawad Karuna Narayan      | The he     |
| 16    | landhafe Sumonali Mahadan    |            |
| 17    | Babar Megharani Suphash      | tandbase - |
| 18    | Babar Komal Planuti          | Dagha      |
| 19    | Gartane Shital Balasc.       | Partie     |
| 20    | Athawale Sonali Babruwan     | Limbung    |
| 21    | Airpale Scena Shipal:        | Athanale   |
| 22    | Gelage Pritonka Navanath     | Single     |
| 23    | Patil Ashwini Babunas        | 500 121    |
| 24    | khilare Jyoti Dnyoneshwar    | ARPali -   |
|       | more again prinquies hour    | Scholar    |