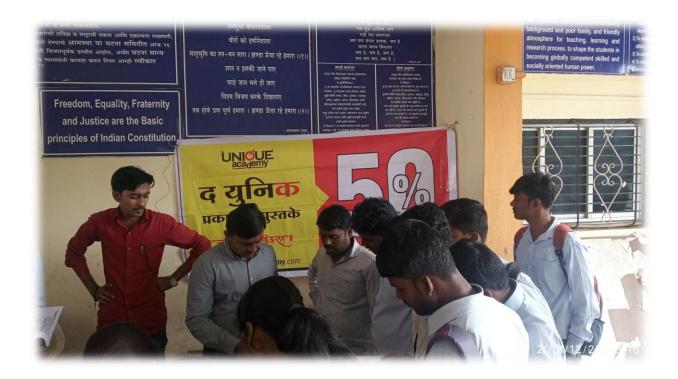

## Vidnyan Mahavidyalaya, Sangola Placement cell

The college has a placement cell with a chairman and five members working continuously for placements in the interest of the students. As part of this, the placement department of the college has organized some online and offline campus drives this year as well as organizing lectures for the students of the college and for their overall development and career development. During the current year, the college has organized many activities in collaboration with Unique Academy Pune. Training and placement activities were also conducted in the college under this committee which guided Campus Recruitment Training, IBPS Bank, POSO, Clerk Exam, SSC, LIC and other Insurance Exam, MPSC and UPSC Combined Exam. 67 students of the college were selected through different campus drives from the college. On September 7, 2019, a lecture on Dr. Prashant Kadam was organized under the competitive examination committee. 122 students of the college were present for the said program. Honorable Sambhajirao Kokre Raje Career Academy Vatambare organized a program on 29th January 2020 on the topic of Police and Military Recruitment for guidance regarding police and military recruitment. 118 students of the college participated in these programs.