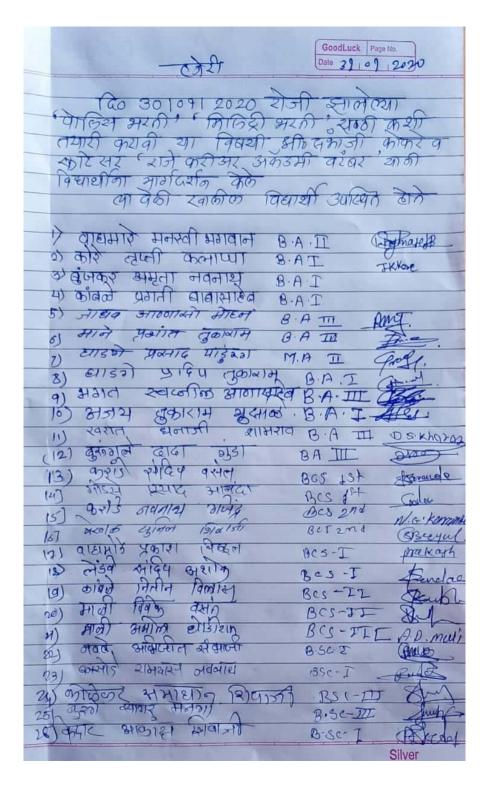

## Vidnyan Mahavidyalaya, Sangola Placement cell

The college has a placement cell with a chairman and five members working continuously for placements in the interest of the students. As part of this, the placement department of the college has organized some online and offline campus drives this year as well as organizing lectures for the students of the college and for their overall development and career development. During the current year, the college has organized many activities in collaboration with Unique Academy Pune. Training and placement activities were also conducted in the college under this committee which guided Campus Recruitment Training, IBPS Bank, POSO, Clerk Exam, SSC, LIC and other Insurance Exam, MPSC and UPSC Combined Exam. 67 students of the college were selected through different campus drives from the college. On September 7, 2019, a lecture on Dr. Prashant Kadam was organized under the competitive examination committee. 122 students of the college were present for the said program. Honorable Sambhajirao Kokre Raje Career Academy Vatambare organized a program on 29th January 2020 on the topic of Police and Military Recruitment for guidance regarding police and military recruitment. 118 students of the college participated in these programs.