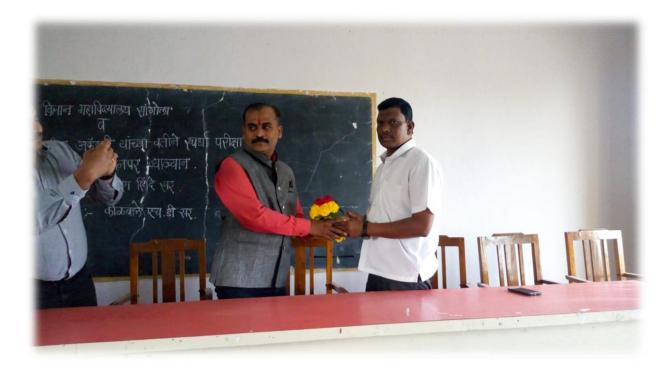

No | Name of Teacher    | Class      | Sign.      |
|-------|--------------------|------------|------------|
| 1     | MT. Mangave D.R.   | ECS-I      | Book       |
| 2     | miss. sonvane m.s. | ECS-II     | Ment       |
| 3     | MISS. Kasabe S.Y.  | ECS-III    | 808a/2     |
| 4     | Mr. Shalkh N. S.   | BCA-I      | gration.   |
| 5     | miss. Dhure M.D.   | BCA-II     | 1          |
| 6     | Mr. shaikh J. U.   | BCA-III    | Bars.      |
| 7.    | Lawate P.M.        | 8.90. (Com | psci.) PB1 |

Mr.Shaikh N.S Chairmen Student Progression Committee. Head Head

Lept. Of Computer Science Vidnyan Mahavkivataya, Sangola

Vidnyan Mahavidyalaya,Sango Tal. Sangola Dist. Solapur Feliciation to the Chief Guest Mr.Nagesh Shinde Sir Unique Academy Pune by Department head Mr.Kolawale H.D sir.









The Unique Academy Pune Published Books for Competitive exams and distributed to the students with 50% discount.





The lecture delivered by Mr. Nagesh shinde he motivate students to prepare for the various competitive exams like as IBPS,UPSC,MPSC and others they gave simple steps to prepare exams.





'Sangola Taluka Shetkari Shikshan Prasark Mandal Sangola's

## VIDNYAN MAHAVIDYALAYA, SANGOLA

### GUEST LECTURE RECORD.

Name of dept: - Computer Science.

Name of Guest-Lecturer: Mr. Nagesh Shinde, Unique Academy, Pune.

Class: ECS-II, III BCA-II, III Date & Time: 12am to 1.40pm. 28/12/2019 .

Topic Name: "Guidance Session on Competitive Examination".

| Sr.No | Name of the Present Student.