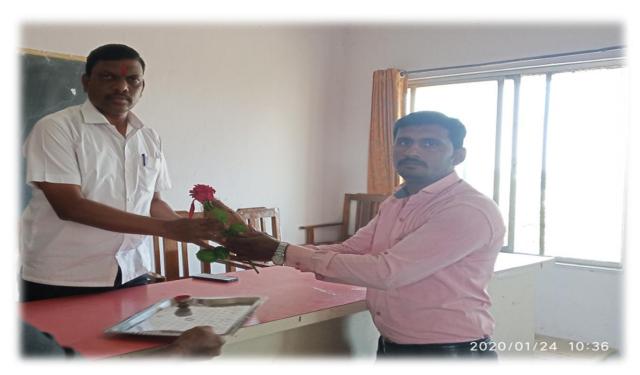

| CONTRACT FROM LOS |

# Feliciation to the todays Trainer Mr.Pankaj Dharigaouda by the Head of Department Mr.Kolawale H.D.





## Welcome and Guest introduction by Mr.Shakh N.S



# **Training session First Day.**



## Training session Second Day.



## Principal message and motivation to the students.



## Students Feedback about the aptitude training sessions.











# Off. (02187) 220508

(Arts & Science, E.C.S. & B.C.A.) Tal.Sangola Dist.Solapur Pin. 413 307 (Maharashtra) Resi. (02187) 221151

Fax: (02187) 222306

Principal : Dr. S. B. Jundale (Affiliated to Solapur University)

M.Sc., Ph.D., D.H.E.

Email: vidnyanms@yahoo.co.in Website: www.vmssangola.org

Re-Accredited by NAAC with 'B' Grade (CGPA of 2.76)

Ref. No./BY Hand 12020

Date: 25 / 01/2010

To Mr.Pankaj Suresh Dharigouda Phoenix Academy, Sangli

Subject- Thanking Letter.

Respected sir

We are very much thankful for a valuable guidance to t