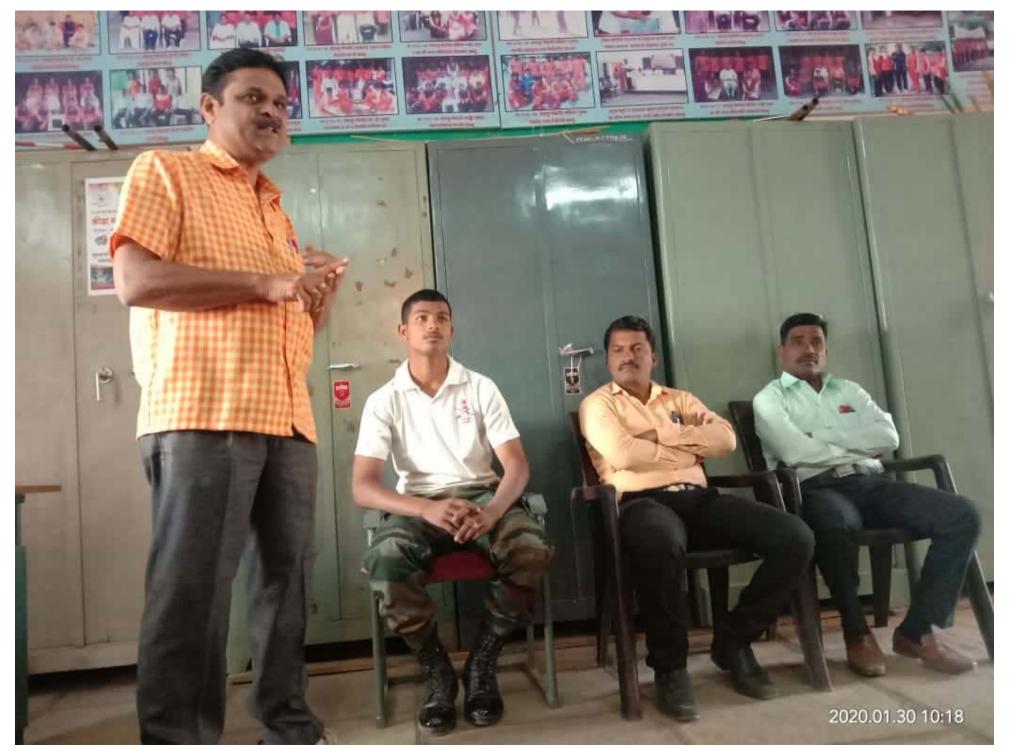

## Vidnyan Mahavidyalaya, Sangola Placement cell

The college has a placement cell with a chairman and five members working continuously for placements in the interest of the students. As part of this, the placement department of the college has organized some online and offline campus drives this year as well as organizing lectures for the students of the college and for their overall development and career development. During the current year, the college has organized many activities in collaboration with Unique Academy Pune. Training and placement activities were also conducted in the college under this committee which guided Campus Recruitment Training, IBPS Bank, POSO, Clerk Exam, SSC, LIC and other Insurance Exam, MPSC and UPSC Combined Exam. 67 students of the college were selected through different campus drives from the college. On September 7, 2019, a lecture on Dr. Prashant Kadam was organized under the competitive examination committee. 122 students of the college were present for the said program. Honorable Sambhajirao Kokre Raje Career Academy Vatambare organized a program on 29th January 2020 on the topic of Police and Military Recruitment for guidance regarding police and military recruitment. 118 students of the college participated in these programs.