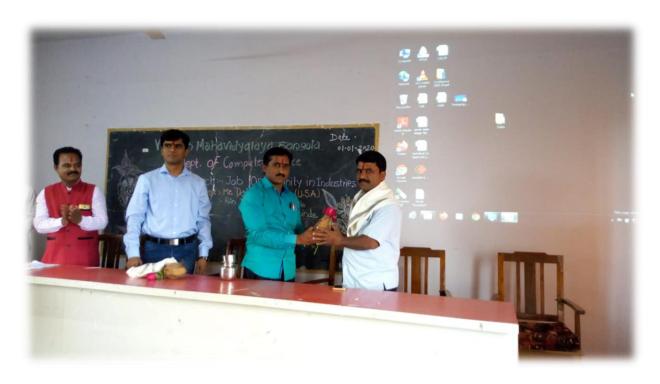

|
| 58    |                                                                                                                 |           |
| 59    |                                                                                                                 |           |
| 60    |                                                                                                                 |           |

Liept Of Computer Science Vidayan Manavirysiawa, Sengola Department of Computer Science organized guest lecture on "Current job opportunities in IT Industries" By Mr.Datta Navatre he is working in USA as a Software Developer he have 14 years experience in software industries. He gives lot of information about today's job scenario and skills required by IT industries.

Feliciation-













### **Training and Placement Activities.**



Date: 21 January, 2020

To

The Principal,

Vidnyan Mahavidyalaya,

Sangola.

Subject: Proposal to conduct Aptitude Training Workshop at your institute.

Respected Sir,

I am Pankaj S. Dharigouda. I am a Post Graduate in Mechanical Engineering.

I organize the Campus Recruitment & Competitive Exams Training Programs for last 8 years at various engineering and non-engineering institutes to prepare the students to face the campus recruitment process & competitive exams, confidently.

The course consists of training on following topics:

- · Quantitative aptitude
- Verbal and non-verbal reasoning

We train & prepare the students for following:-

- Campus Recruitment Training
- IBPS Bank PO, SO, Clerk exams
- SSC, LIC & other Insurance exam