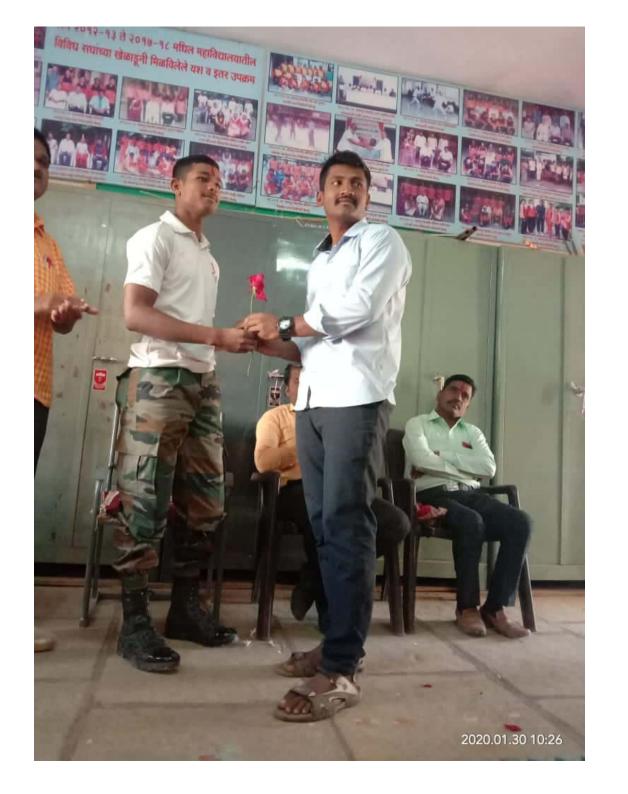

## Vidnyan Mahavidyalaya, Sangola Placement cell

The college has a placement cell with a chairman and five members working continuously for placements in the interest of the students. As part of this, the placement department of the college has organized some online and offline campus drives this year as well as organizing lectures for the students of the college and for their overall development and career development. During the current year, the college has organized many activities in collaboration with Unique Academy Pune. Training and placement activities were also conducted in the college under this committee which guided Campus Recruitment Training, IBPS Bank, POSO, Clerk Exam, SSC, LIC and other Insurance Exam, MPSC and UPSC Combined Exam. 67 students of the college were selected through different campus drives from the college. On September 7, 2019, a lecture on Dr. Prashant Kadam was organized under the competitive examination committee. 122 students of the college were present for the said program. Honorable Sambhajirao Kokre Raje Career Academy Vatambare organized a program on 29th January 2020 on the topic of Police and Military Recruitment for guidance regarding police and military recruitment. 118 students of the college participated in these programs.