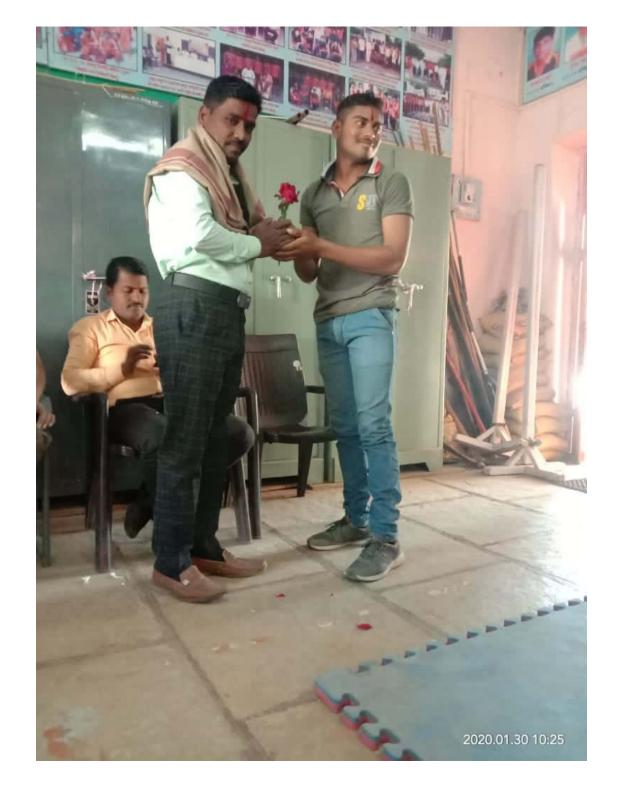

## **Chief guest Felicitation.**

## Vidnyan Mahavidyalaya, Sangola Placement cell

The college has a placement cell with a chairman and five members working continuously for placements in the interest of the students. As part of this, the placement department of the college has organized some online and offline campus drives this year as well as organizing lectures for the students of the college and for their overall development and career development. During the current year, the college has organized many activities in collaboration with Unique Academy Pune. Training and placement activities were also conducted in the college under this committee which guided Campus Recruitment Training, IBPS Bank, POSO, Clerk Exam, SSC, LIC and other Insurance Exam, MPSC and UPSC Combined Exam. 67 students of the college were selected through different campus drives from the college. On September 7, 2019, a lecture on Dr. Prashant Kadam was organized under the competitive examination committee. 122 students of the college were present for the said program. Honorable Sambhajirao Kokre Raje Career Academy Vatambare organized a program on 29th January 2020 on the topic of Police and Military Recruitment for guidance regarding police and military recruitment. 118 students of the college participated in these programs.