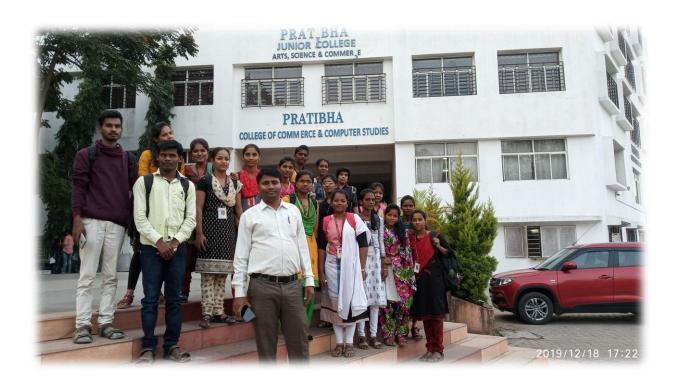

Vidnyan Mahavidyalaya,Sangola, Department of computer Science Organized a guest lecture on "Python and Machine Learning " By Mr.Prajyot Sagar Patil (Director)of AIS Solution Pvt.Ltd,Pune .Which is held on 16<sup>th</sup> July 2019 at 02 pm.to 04 pm.

#### GUEST LECTURE RECORD.

Name of dept: - Computer Science.

Name of Guest-Lecturer: Mr. Prajyot Patil (Director) AIS Solution

Pvt.Ltd, Pune.

Class: ECS-III, BCA-III Date & Time: 16th July 2019 02pm to 04pm.

Topic Name: Python and Machine Learning.

| Sr.No | Name of the Present Student. | Clauston   |
|-------|------------------------------|------------|
| 1     | Nalawade Puza Jalindar       | Signature  |
| 2     | Ghule swati sidean           | PHNAIDANGE |
| 3     |                              | (Fule      |
| 4     | Tande Karishma Dashrath      | Freel      |
| 5     | Bagal Komal Joliyum          | ABUT J     |
| 6     | Busyagan Roshant Valent      | Toste.     |
| 7     | Kambiel Sanjivari Sharat     | - Charles  |
| 8     | Isadom Ashwin Babysao        | Chilly !   |
| 9     | Chembuse Suprise Hanmant     | Chemouse.  |
| 10    | Chembuse Supriya Henmant     | Vale.      |
| 11    | Garhane Hoto Hagumant        | History    |
| 12    | Soliage Poonam Raylkant      |            |
| 13    | Kulkarni Trapti Virek        | (Anape     |
| 14    | Survase Paoja Changft        | Limorgo    |
| 15    | ghanawad Karuna Narayan      | The he     |
| 16    | landhafe Sumonali Mahadan    |            |
| 17    | Babar Megharani Suphash      | tandbase - |
| 18    | Babar Komal Planuti          | Dagha      |
| 19    | Gartane Shital Balasc.       | Partie     |
| 20    | Athawale Sonali Babruwan     | Limbung    |
| 21    | Airpale Scena Shipal:        | Athanale   |
| 22    | Gelage Pritonka Navanath     | Single     |
| 23    | Patil Ashwini Babunas        | 500 121    |
| 24    | khilare Jyoti Dnyoneshwar    | ARPali -   |
|       | more again prinquies hour    | Scholar    |