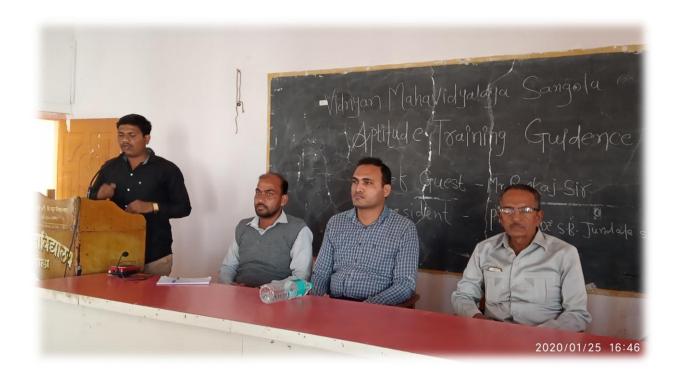

| CONTRACT FROM LOS |

# Feliciation to the todays Trainer Mr.Pankaj Dharigaouda by the Head of Department Mr.Kolawale H.D.





## Welcome and Guest introduction by Mr.Shakh N.S



# **Training session First Day.**



## Training session Second Day.



## Principal message and motivation to the students.



## Students Feedback about the aptitude training sessions.











# Off. (02187) 220508

(Arts & Science, E.C.S. & B.C.A.) Tal.Sangola Dist.Solapur Pin. 413 307 (Maharashtra) Resi. (02187) 221151

Fax: (02187) 222306

Principal : Dr. S. B. Jundale (Affiliated to Solapur University)

M.Sc., Ph.D., D.H.E.

Email: vidnyanms@yahoo.co.in Website: www.vmssangola.org

Re-Accredited by NAAC with 'B' Grade (CGPA of 2.76)

Ref. No./BY Hand 12020

Date: 25 / 01/2010

To Mr.Pankaj Suresh Dharigouda Phoenix Academy, Sangli

Subject- Thanking Letter.

Respected sir

We are very much thankful for a valuable guidance to the students for campus recruitment process. We hope for the future cooperation.

Thanking you

Yours Faithfully

Received 12020

Vidnyan Mahavidyalaya Sangola

Mr.Nisar S.Shaikh
Training and Placement
Vidnyan Wahavidyalaya, Sangola Vidnyan Mah