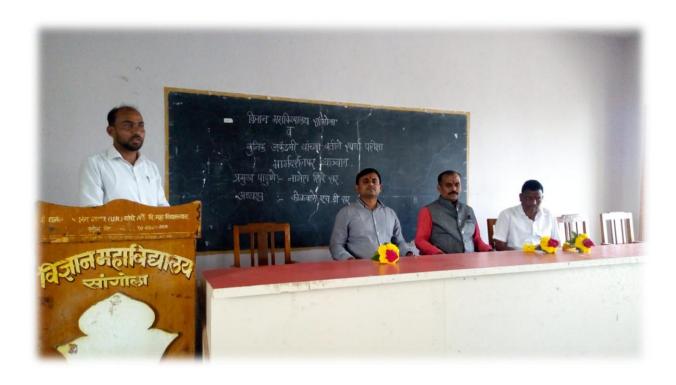

## Vidnyan Mahavidyalaya, Sangola Placement cell

The college has a placement cell with a chairman and five members working continuously for placements in the interest of the students. As part of this, the placement department of the college has organized some online and offline campus drives this year as well as organizing lectures for the students of the college and for their overall development and career development. During the current year, the college has organized many activities in collaboration with Unique Academy Pune. Training and placement activities were also conducted in the college under this committee which guided Campus Recruitment Training, IBPS Bank, POSO, Clerk Exam, SSC, LIC and other Insurance Exam, MPSC and UPSC Combined Exam. 67 students of the college were selected through different campus drives from the college. On September 7, 2019, a lecture on Dr. Prashant Kadam was organized under the competitive examination committee. 122 students of the college were present for the said program. Honorable Sambhajirao Kokre Raje Career Academy Vatambare organized a program on 29th January 2020 on the topic of Police and Military Recruitment for guidance regarding police and military recruitment. 118 students of the college participated in these programs.