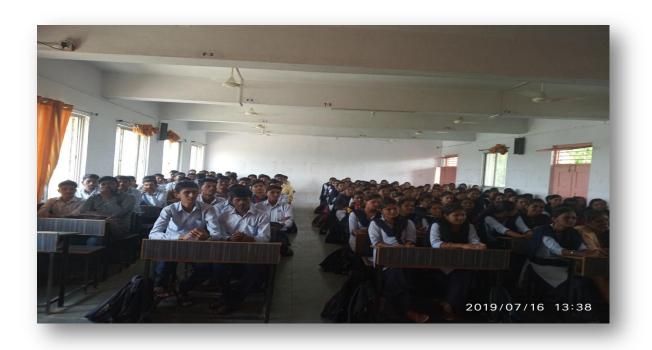

Vidnyan Mahavidyalaya,Sangola, Department of computer Science Organized a guest lecture on "Python and Machine Learning " By Mr.Prajyot Sagar Patil (Director)of AIS Solution Pvt.Ltd,Pune .Which is held on 16<sup>th</sup> July 2019 at 02 pm.to 04 pm.