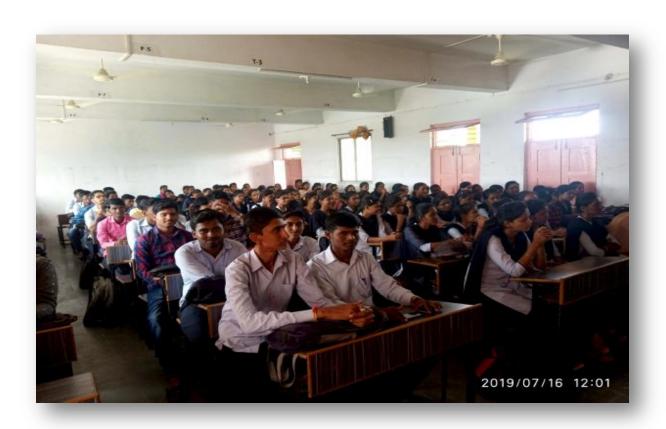

Vidnyan Mahavidyalaya,Sangola, Department of computer Science Organized a guest lecture on "Python and Machine Learning " By Mr.Prajyot Sagar Patil (Director)of AIS Solution Pvt.Ltd,Pune .Which is held on 16<sup>th</sup> July 2019 at 02 pm.to 04 pm.