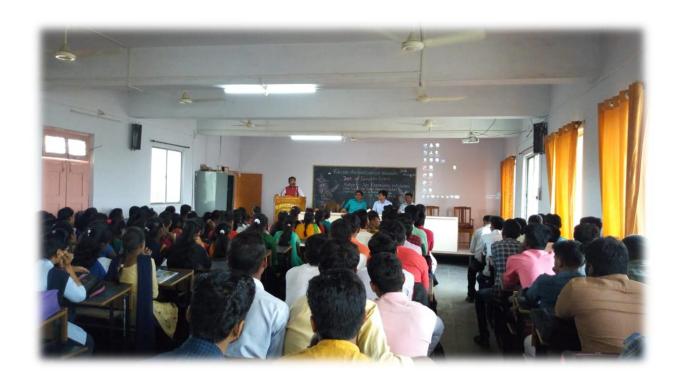

Vidnyan Mahavidyalaya,Sangola, Department of computer Science Organized a guest lecture on "Python and Machine Learning " By Mr.Prajyot Sagar Patil (Director)of AIS Solution Pvt.Ltd,Pune .Which is held on 16<sup>th</sup> July 2019 at 02 pm.to 04 pm.

#### GUEST LECTURE RECORD.

Name of dept: - Computer Science.

Name of Guest-Lecturer: Mr. Prajyot Patil (Director) AIS Solution

Pvt.Ltd, Pune.

Class: ECS-III, BCA-III Date & Time: 16th July 2019 02pm to 04pm.

Topic Name: Python and Machine Learning.

| Sr.No | Name of the Present Student. | Clauston   |
|-------|------------------------------|------------|
| 1     | Nalawade Puza Jalindar       | Signature  |
| 2     | Ghule swati sidean           | PHNAIDANGE |
| 3     |                              | (Fule      |
| 4     | Tande Karishma Dashrath      | Freel      |
| 5     | Bagal Komal Joliyum          | ABUT J     |
| 6     | Busyagan Roshant Valent      | Toste.     |
| 7     | Kambiel Sanjivari Sharat     | - Charles  |
| 8     | Isadom Ashwin Babysao        | Chilly !   |
| 9     | Chembuse Suprise Hanmant     | Chemouse.  |
| 10    | Chembuse Supriya Henmant     | Vale.      |
| 11    | Garhane Hoto Hagumant        | History    |
| 12    | Soliage Poonam Raylkant      |            |
| 13    | Kulkarni Trapti Virek        | (Anape     |
| 14    | Survase Paoja Changft        | Limorgo    |
| 15    | ghanawad Karuna Narayan      | The he     |
| 16    | landhafe Sumonali Mahadan    |            |
| 17    | Babar Megharani Suphash      | tandbase - |
| 18    | Babar Komal Planuti          | Dagha      |
| 19    | Gartane Shital Balasc.       | Partie     |
| 20    | Athawale Sonali Babruwan     | Limbung    |
| 21    | Airpale Scena Shipal:        | Athanale   |
| 22    | Gelage Pritonka Navanath     | Single     |
| 23    | Patil Ashwini Babunas        | 500 121    |
| 24    | khilare Jyoti Dnyoneshwar    | ARPali -   |
|       | more again prinquies hour    | Scholar    |