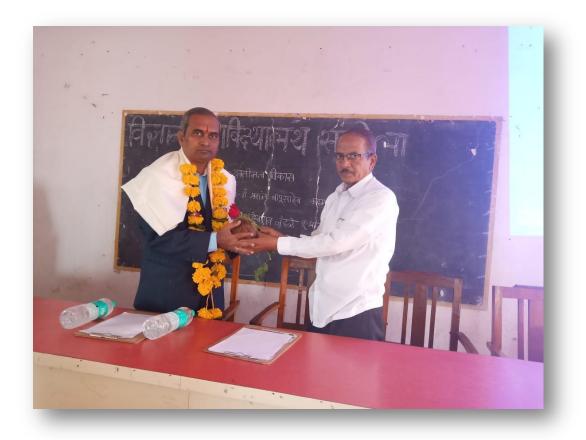

guest lecture on "Soft skills and Personality Development" By Dr.P.B.Kadam. BMIT, Solapur. All students should remain present at Seminar hall on 7th Sept.2019 Saturday at 12 am. to 1:40pm.Sharp.

| Sr.No | Name of Teacher   | Class      | Sign.  |
|-------|-------------------|------------|--------|
| 1     | Screen B.R.       | ECS-II     | B      |
| 2     | D.R. Shindle      | ECS-III    | Sends  |
| 3     | mangare P.R       | BCA-II     | As     |
| 4     | N.s. Shindle      | BCA-III    | 8 PONS |
| 5     | Prof. Kasabe s.v. | M.Sc -I/II | Bashe  |

Coordinator

Training and placement.

Vidnyan Mahavidyalaya, Sangola

Mob.No-9766525782

Department of Computer Science Vidnyan Mahavidyalaya, Sangola

Vidnyan Mahavidyalaya,Sango Tal. Sangola Dist. Solapur

### **Felicitation Function**





### **Students Participation**





'Sangola Taluka Shetkari Shikshan Prasark Mandal Sangola's

## VIDNYAN MAHAVIDYALAYA, SANGOLA

#### GUEST LECTURE RECORD.

Name of dept: - Computer Science.

Name of Guest-Lecturer: Dr.P.B.Kadam BMIT College, Solapur.

Class: ECS-II,III BCA-II,III Date & Time: 12am to 1.40pm.

Topic Name: "Soft Skills and Personality Development".

| Sr.No | Name of the Present Student.             | Signature                                                  |
|-------|------------------------------------------|------------------------------------------------------------|
| 1     | Tande Karishma Dashrath                  | dock                                                       |
| 2     | andhate Symphalis Mahadea                | starnly wie