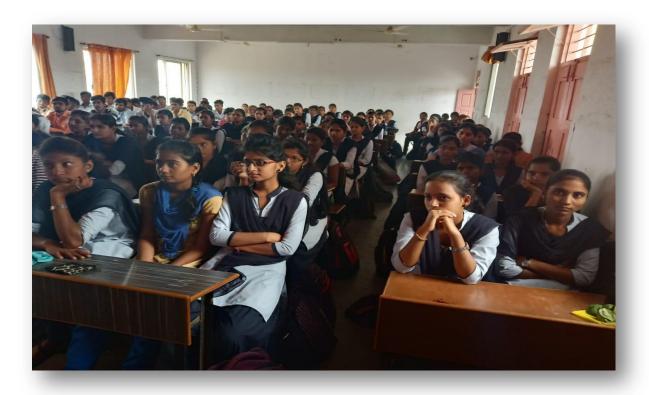

Vidnyan Mahavidyalaya,Sangola, Department of computer Science Organized a guest lecture on "Python and Machine Learning " By Mr.Prajyot Sagar Patil (Director)of AIS Solution Pvt.Ltd,Pune .Which is held on 16<sup>th</sup> July 2019 at 02 pm.to 04 pm.

#### GUEST LECTURE RECORD.

Name of dept: - Computer Science.

Name of Guest-Lecturer: Mr. Prajyot Patil (Director) AIS Solution

Pvt.Ltd, Pune.

Class: ECS-III, BCA-III Date & Time: 16th July 2019 02pm to 04pm.

Topic Name: Python and Machine Learning.

| Sr.No | Name of the Present Student. | Clauston   |
|-------|------------------------------|------------|
| 1     | Nalawade Puza Jalindar       | Signature  |
| 2     | Ghule swati sidean           | PHNAIDANGE |
| 3     |                              | (Fule      |
| 4     | Tande Karishma Dashrath      | Freel      |
| 5     | Bagal Komal Joliyum          | ABUT J     |
| 6     | Busyagan Roshant Valent      | Toste.     |
| 7     | Kambiel Sanjivari Sharat     | - Charles  |
| 8     | Isadom Ashwin Babysao        | Chilly !   |
| 9     | Chembuse Suprise Hanmant     | Chemouse.  |
| 10    | Chembuse Supriya Henmant     | Vale.      |
| 11    | Garhane Hoto Hagumant        | History    |
| 12    | Soliage Poonam Raylkant      |            |
| 13    | Kulkarni Trapti Virek        | (Anape     |
| 14    | Survase Paoja Changft        | Limorgo    |
| 15    | ghanawad Karuna Narayan      | The he     |
| 16    | landhafe Sumonali Mahadan    |            |
| 17    | Babar Megharani Suphash      | tandbase - |
| 18    | Babar Komal Planuti          | Dagha      |
| 19    | Gartane Shital Balasc.       | Partie     |
| 20    | Athawale Sonali Babruwan     | Limbung    |
| 21    | Airpale Scena Shipal:        | Athanale   |
| 22    | Gelage Pritonka Navanath     | Single     |
| 23    | Patil Ashwini Babunas        | 500 121    |
| 24    | khilare Jyoti Dnyoneshwar    | ARPali -   |
|       | more again prinquies hour    | Scholar    |