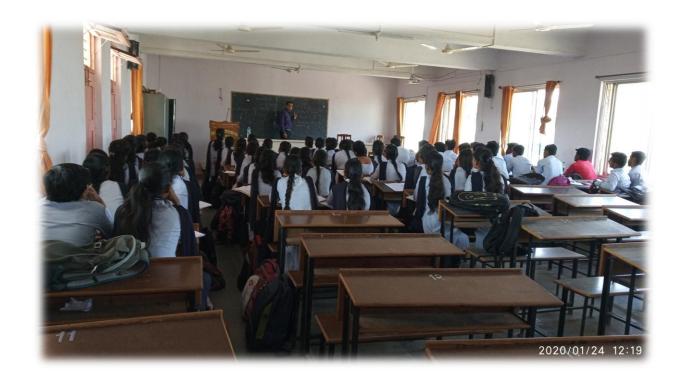

Vidnyan Mahavidyalaya,Sangola, Department of computer Science Organized a guest lecture on "Python and Machine Learning " By Mr.Prajyot Sagar Patil (Director)of AIS Solution Pvt.Ltd,Pune .Which is held on 16<sup>th</sup> July 2019 at 02 pm.to 04 pm.

#### GUEST LECTURE RECORD.

Name of dept: - Computer Science.

Name of Guest-Lecturer: Mr. Prajyot Patil (Director) AIS Solution

Pvt.Ltd, Pune.

Class: ECS-III, BCA-III Date & Time: 16th July 2019 02pm to 04pm.

Topic Name: Python and Machine Learning.

| Sr.No | Name of the Present Student. | Clauston   |
|-------|------------------------------|------------|
| 1     | Nalawade Puza Jalindar       | Signature  |
| 2     | Ghule swati sidean           | PHNAIDANGE |
| 3     |                              | (Fule      |
| 4     | Tande Karishma Dashrath      | Freel      |
| 5     | Bagal Komal Joliyum          | ABUT J     |
| 6     | Busyagan Roshant Valent      | Toste.     |
| 7     | Kambiel Sanjivari Sharat     | - Charles  |
| 8     | Isadom Ashwin Babysao        | Chilly !   |
| 9     | Chembuse Suprise Hanmant     | Chemouse.  |
| 10    | Chembuse Supriya Henmant     | Vale.      |
| 11    | Garhane Hoto Hagumant        | History    |
| 12    | Soliage Poonam Raylkant      |            |
| 13    | Kulkarni Trapti Virek        | (Anape     |
| 14    | Survase Paoja Changft        | Limorgo    |
| 15    | ghanawad Karuna Narayan      | The he     |
| 16    | landhafe Sumonali Mahadan    |            |
| 17    | Babar Megharani Suphash      | tandbase - |
| 18    | Babar Komal Planuti          | Dagha      |
| 19    | Gartane Shital Balasc.       | Partie     |
| 20    | Athawale Sonali Babruwan     | Limbung    |
| 21    | Airpale Scena Shipal:        | Athanale   |
| 22    | Gelage Pritonka Navanath     | Single     |
| 23    | Patil Ashwini Babunas        | 500 121    |
| 24    | khilare Jyoti Dnyoneshwar    | ARPali -   |
|       | more again prinquies hour    | Scholar    |