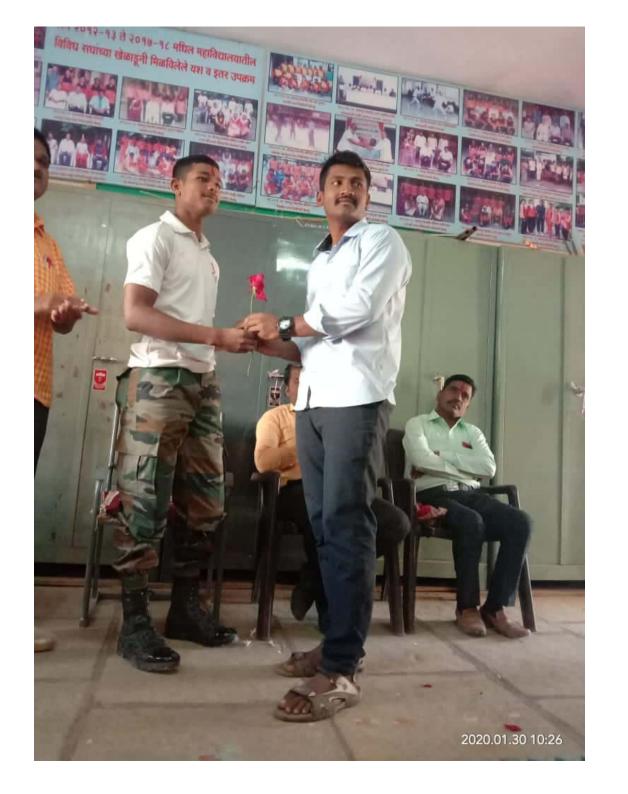

## Vidnyan Mahavidyalaya, Sangola Placement cell

The college has a placement cell with a chairman and five members working continuously for placements in the interest of the students. As part of this, the placement department of the college has organized some online and offline campus drives this year as well as organizing lectures for the students of the college and for their overall development and career development. During the current year, the college has organized many activities in collaboration with Unique Academy Pune. Training and placement activities were also conducted in the college under this committee which guided Campus Recruitment Training, IBPS Bank, POSO, Clerk Exam, SSC, LIC and other Insurance Exam, MPSC and UPSC Combined Exam. 67 students of the college were selected through different campus drives from the college. On September 7, 2019, a lecture on Dr. Prashant Kadam was organized under the competitive examination committee. 122 students of the college were present for the said program. Honorable Sambhajirao Kokre Raje Career Academy Vatambare organized a program on 29th January 2020 on the topic of Police and Military Recruitment for guidance regarding police and military recruitment. 118 students of the college participated in these programs.

## **Chief guest Felicitation.**