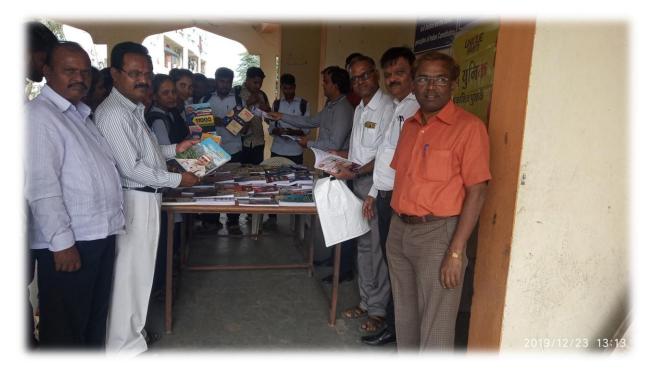

## Vidnyan Mahavidyalaya, Sangola Placement cell

The college has a placement cell with a chairman and five members working continuously for placements in the interest of the students. As part of this, the placement department of the college has organized some online and offline campus drives this year as well as organizing lectures for the students of the college and for their overall development and career development. During the current year, the college has organized many activities in collaboration with Unique Academy Pune. Training and placement activities were also conducted in the college under this committee which guided Campus Recruitment Training, IBPS Bank, POSO, Clerk Exam, SSC, LIC and other Insurance Exam, MPSC and UPSC Combined Exam. 67 students of the college were selected through different campus drives from the college. On September 7, 2019, a lecture on Dr. Prashant Kadam was organized under the competitive examination committee. 122 students of the college were present for the said program. Honorable Sambhajirao Kokre Raje Career Academy Vatambare organized a program on 29th January 2020 on the topic of Police and Military Recruitment for guidance regarding police and military recruitment. 118 students of the college participated in these programs.