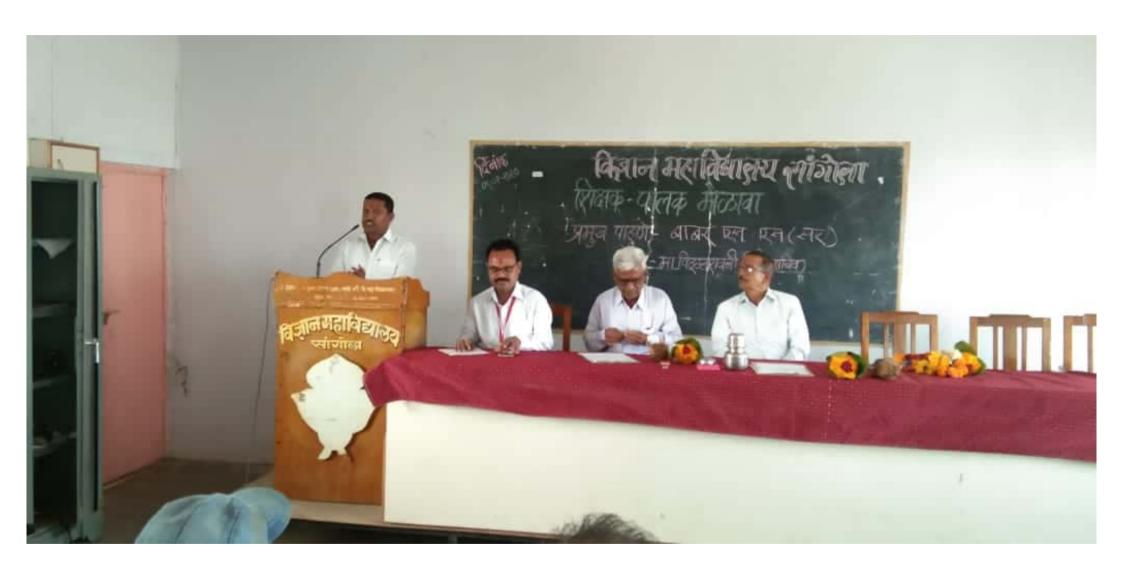

## PARENT TEACHER MEET-2019-20

On January 9, 2020, a parents and teachers fair was organized in the college. Babar Yashasvi, the parent representative was the chief guest of the program. Secretary Vitthalrao Shinde was present. The principal of the college narrated the program conducted for the all-round development of the students of the college and expressed in his speech what measures have been taken in the future for the students of the college and their all-round development. 78 parents were present for the program. Expressed and expressed happiness with the progress of his child.

ममाधानाची भावना व्यक्त केली.

यानंतर कार्यक्रमाचे अध्यक्ष श्री किंद्रे यांनी विद्याध्यक्तिया सर्वांगीण विकासामध्ये महाविद्यालवाप्रमाणे पालकांचा सहमाग महत्वपूर्ण आहे. समाजामध्ये सुजाण नागरिक निर्माण करत असताना महाविद्यालयातील