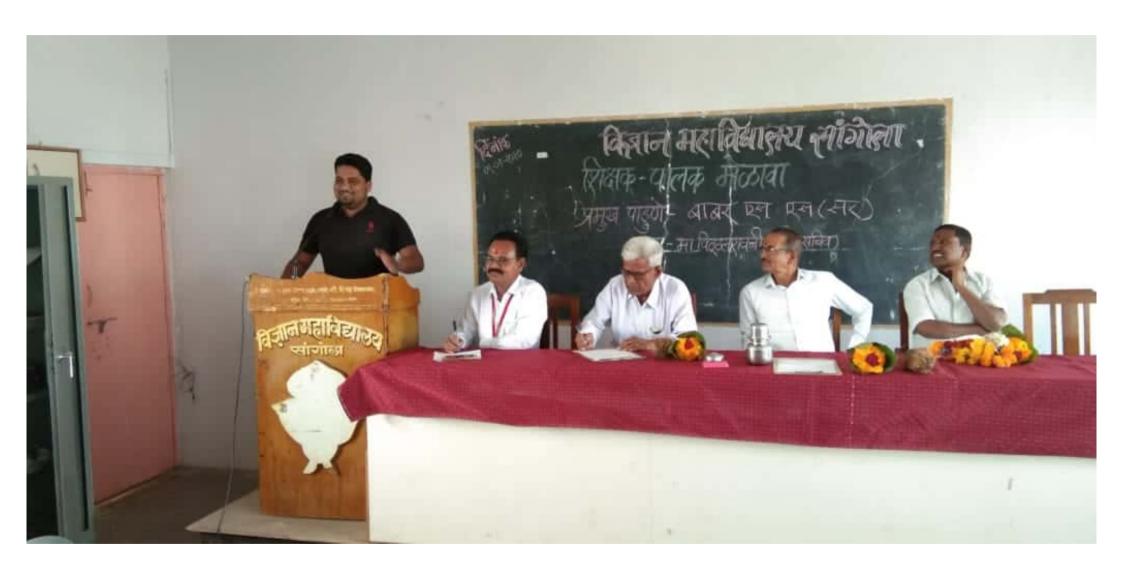

## PARENT TEACHER MEET-2019-20

On January 9, 2020, a parents and teachers fair was organized in the college. Babar Yashasvi, the parent representative was the chief guest of the program. Secretary Vitthalrao Shinde was present. The principal of the college narrated the program conducted for the all-round development of the students of the college and expressed in his speech what measures have been taken in the future for the students of the college and their all-round development. 78 parents were present for the program. Expressed and expressed happiness with the progress of his child.

## विज्ञान महाविद्यालय, सांगोला मध्ये शिक्षक-पालक मेळावा उत्साहात संपन्न

सांगोला (प्रतिनिधी) - विज्ञान महाविद्यालय सांगोला येथे सांगीला तालका शिक्षण प्रसारक मंडळाचे सचिव श्री,विठडलाव शिदे बांच्या अध्यक्षतेषाली शिक्षक-पालक मेळावा उत्साक्षत संपन्न झाला. सटा कार्यक्रमाचे प्रमुख पाहणे म्हणून पालक प्रतिनिधी बाबर एस.एस. उपस्थित होते, कार्यक्रमाधी सुरवात दीपप्रज्यलनानी झाली, प्रमुख पाहण्यांचे व उपस्थित पालकांचे स्थागत संस्था सचिव शिदे यांनी

ममाधानाची भावना व्यक्त केली.

यानंतर कार्यक्रमाचे अध्यक्ष श्री किंद्रे यांनी विद्याध्यक्तिया सर्वांगीण विकासामध्ये महाविद्यालवाप्रमाणे पालकांचा सहमाग महत्वपूर्ण आहे. समाजामध्ये सुजाण नागरिक निर्माण करत असताना महाविद्यालयातील