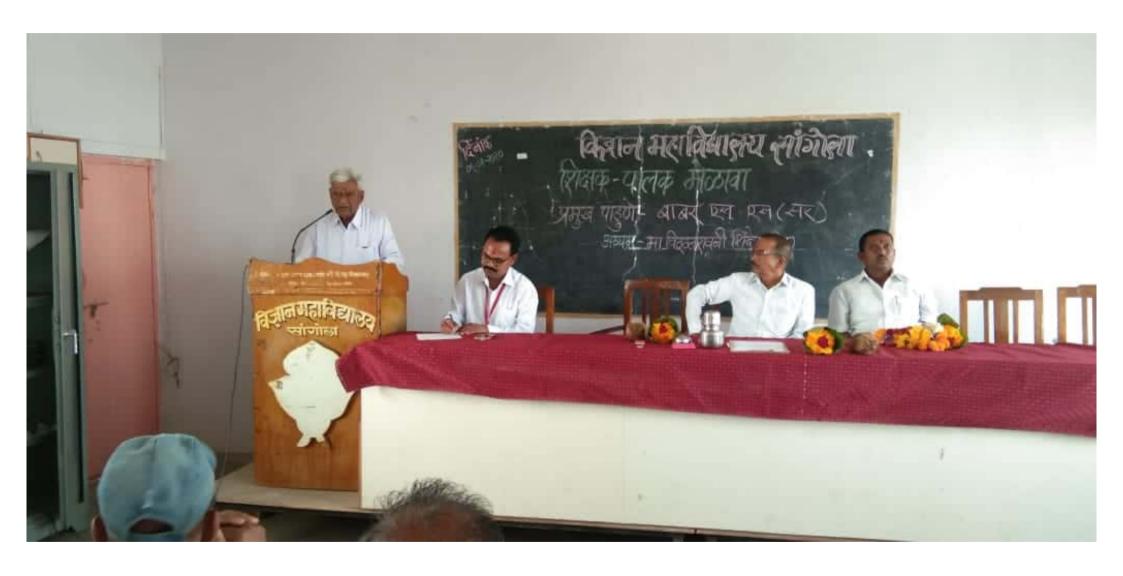

काही पालकांची मनोगते व्यक्त करताना श्री,पाटील म्हणाले की, कलागाखेतील विद्यार्थ्यांना तंत्रज्ञानाची ओळख होण्यासाठी स्वतंत्र प्रास्ताविकात महाविद्यालयाचे प्राचार्व डॉ.साहेबराव जुंदळे यांनी संगणक लॅब असावी. तसेच दर्वेदार पुस्तकांची मागणी कॉलेजने करावी अभी मागणी भी होबाद बांनी केली. वपूर्व परिक्षा विभागांतर्गत स्पर्धा परिक्षा मंत्र स्थापन करण्यात आला, कार्यक्रमाचे प्रमुख थी,बाबर बांनी विज्ञान महाविद्यालय म्हणजे विश्वासाचे प्रतिक आहे.

ममाधानाची भावना व्यक्त केली.

यानंतर कार्यक्रमाचे अध्यक्ष श्री किंद्रे यांनी विद्याध्यक्तिया सर्वांगीण विकासामध्ये महाविद्यालवाप्रमाणे पालकांचा सहमाग महत्वपूर्ण आहे. समाजामध्ये सुजाण नागरिक निर्माण करत असताना महाविद्यालयातील