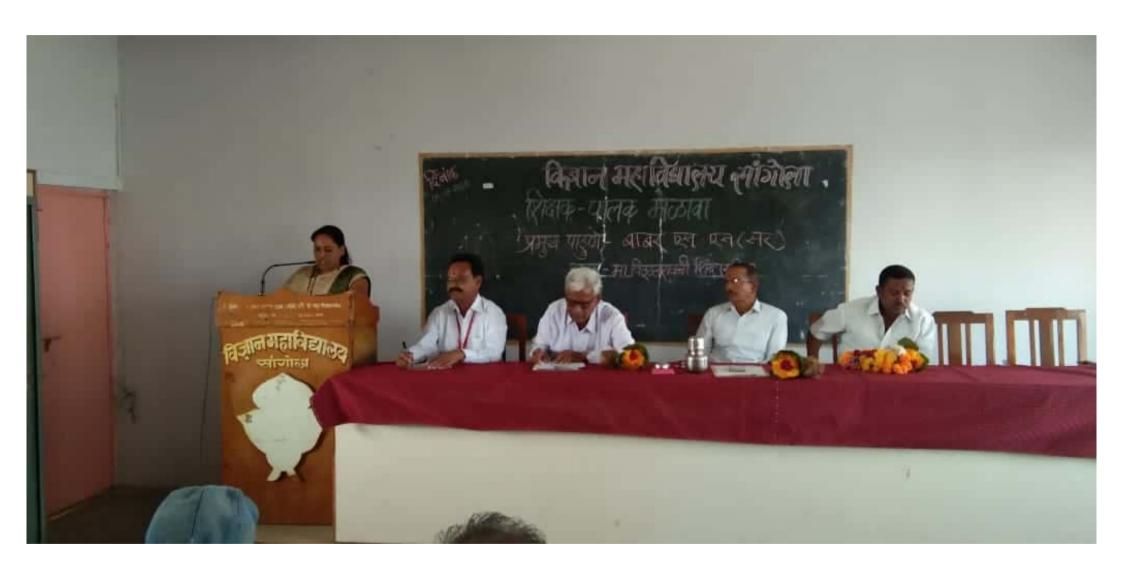

कलाशाखेचा अहवाल वाचन भूगोल विभाग प्रमुख प्रा.डॉ.फले आर.ए. बांनी केले. संगणक विभागाचे आवाल वाचन व त्वा विभागाचे वशस्त्री कामगिरी प्रा. शर्मात कोळवले बांनी दिली, महाविद्यालबाच्या किन्द्राक्षेत्रातील उत्तंग भरारी प्रा.पवार व्हाँ.एम. यांनी दिली. प्रा. अस्विनी मिमाझ बांनी एन मी मी था अहबाल बायन केले

काही पालकांची मनोगते व्यक्त करताना श्री,पाटील म्हणाले की, कलागाखेतील विद्यार्थ्यांना तंत्रज्ञानाची ओळख होण्यासाठी स्वतंत्र प्रास्ताविकात महाविद्यालयाचे प्राचार्व डॉ.साहेबराव जुंदळे यांनी संगणक लॅब असावी. तसेच दर्वेदार पुस्तकांची मागणी कॉलेजने करावी अभी मागणी भी होबाद बांनी केली. वपूर्व परिक्षा विभागांतर्गत स्पर्धा परिक्षा मंत्र स्थापन करण्यात आला, कार्यक्रमाचे प्रमुख थी,बाबर बांनी विज्ञान महाविद्यालय म्हणजे विश्वासाचे प्रतिक आहे.