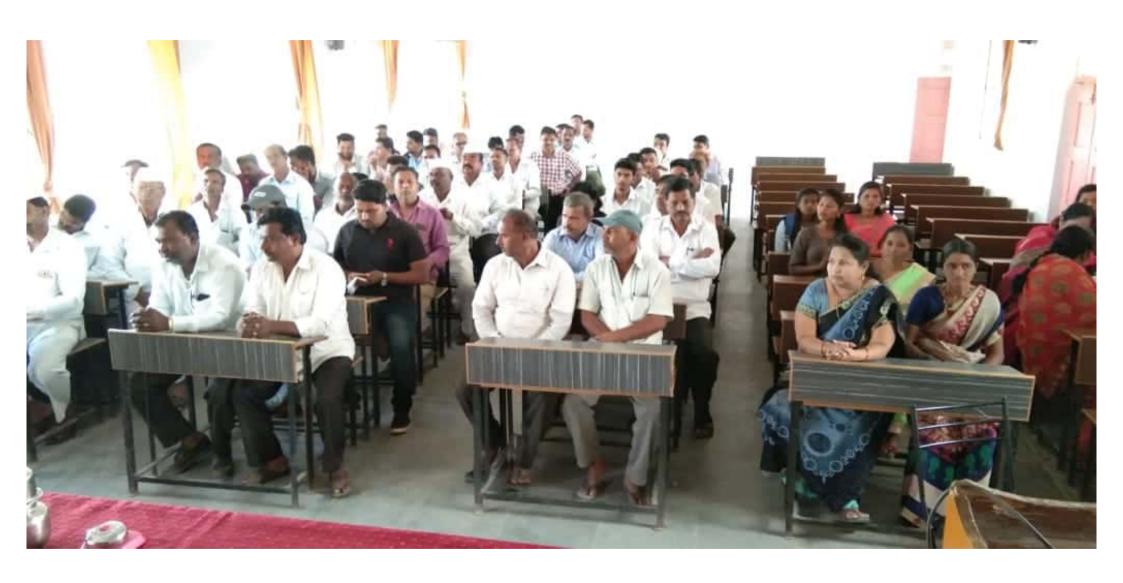

## PARENT TEACHER MEET-2019-20

On January 9, 2020, a parents and teachers fair was organized in the college. Babar Yashasvi, the parent representative was the chief guest of the program. Secretary Vitthalrao Shinde was present. The principal of the college narrated the program conducted for the all-round development of the students of the college and expressed in his speech what measures have been taken in the future for the students of the college and their all-round development. 78 parents were present for the program. Expressed and expressed happiness with the progress of his child.

## विज्ञान महाविद्यालय, सांगोला मध्ये शिक्षक-पालक मेळावा उत्साहात संपन्न

सांगोला (प्रतिनिधी) - विज्ञान महाविद्यालय सांगोला येथे सांगीला तालका शिक्षण प्रसारक मंडळाचे सचिव श्री,विठडलाव शिदे बांच्या अध्यक्षतेषाली शिक्षक-पालक मेळावा उत्साक्षत संपन्न झाला. सटा कार्यक्रमाचे प्रमुख पाहणे म्हणून पालक प्रतिनिधी बाबर एस.एस. उपस्थित होते, कार्यक्रमाधी सुरवात दीपप्रज्यलनानी झाली, प्रमुख पाहण्यांचे व उपस्थित पालकांचे स्थागत संस्था सचिव शिदे यांनी

विद्यारवाँना व्यवहारिक समात्र मोत्रया प्रमाणात आली पातिजे. महाविद्यालवातील वर्ष विभागाचे विभागप्रमुख, महाव्यक प्राध्यापक विभागातील पान्यांचे पालक मीठ्या संख्येने उपस्थित होते. तसेच अपप्राचार्य शिट्टे संभाजी यांनी केले.