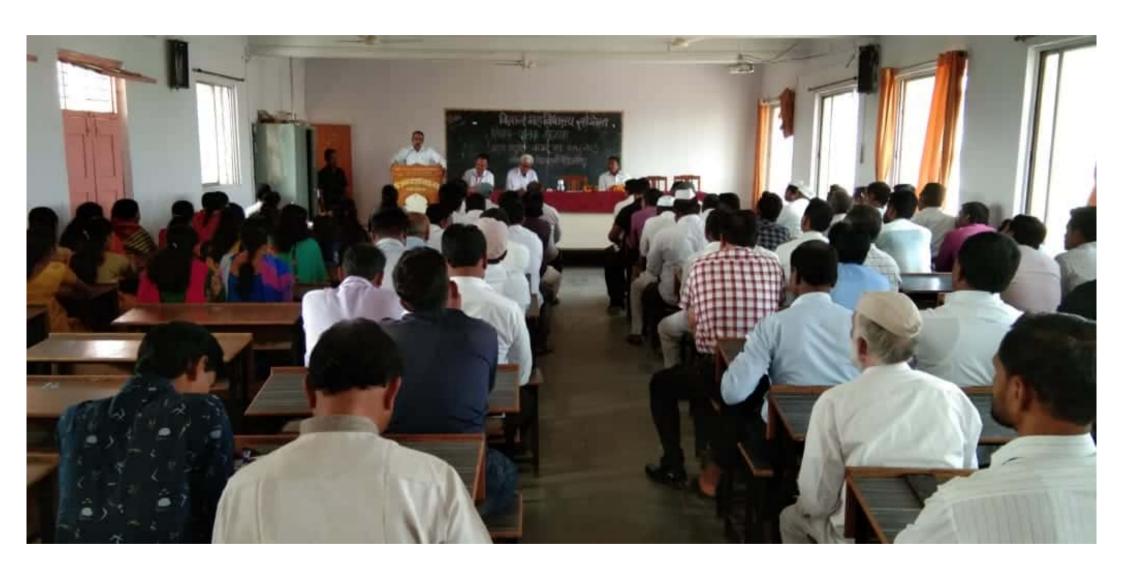

## PARENT TEACHER MEET-2019-20

On January 9, 2020, a parents and teachers fair was organized in the college. Babar Yashasvi, the parent representative was the chief guest of the program. Secretary Vitthalrao Shinde was present. The principal of the college narrated the program conducted for the all-round development of the students of the college and expressed in his speech what measures have been taken in the future for the students of the college and their all-round development. 78 parents were present for the program. Expressed and expressed happiness with the progress of his child.

विद्यारवाँना व्यवहारिक समात्र मोत्रया प्रमाणात आली पातिजे. महाविद्यालवातील वर्ष विभागाचे विभागप्रमुख, महाव्यक प्राध्यापक विभागातील पान्यांचे पालक मीठ्या संख्येने उपस्थित होते. तसेच अपप्राचार्य शिट्टे संभाजी यांनी केले.

त्यापबरोबर महाविद्यालपातील उपलब्ध असलेल्या विविध योजनाचे व जिसकेलर कर्मचारी उपस्थित होते. सुप्रसंचलर जिसक पालक विवेचन केले. या मेळान्यासाठी कला, शास्त्र व संगमक शास्त्र मेळावा समितीचे घेआपन प्रा.आगोक वाकडे वांनी केले व आधार