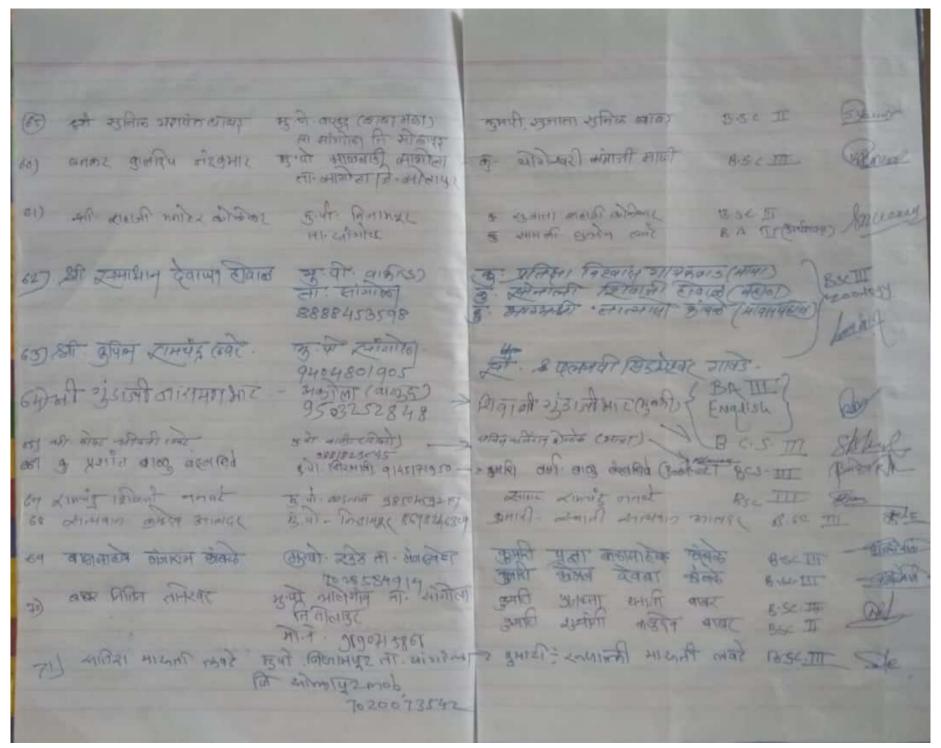

माता बालक उत्कर्ष प्रतिष्ठानचे उत्कर्ष कौशल्य विकसन केंद्र सरु

जवला येथील म्हमोबा यात्रेनिमिन

Parents and Teachers meet, vidnyan mahavidyalaya sangola dated 09/01/2020

|     | 13                                                                                                         | गिलकांचे उपार्यम् ग                                     | 26 | 202                                                                                                                      | 7                                                        |                |
|-----|------------------------------------------------------------------------------------------------------------|---------------------------------------------------------|----|--------------------------------------------------------------------------------------------------------------------------|----------------------------------------------------------|----------------|
| म ग | पामकारो नाव                                                                                                | धला व कीन ने                                            |    | पाल्याचे जीव                                                                                                             | यार्ज व विवय                                             | अही            |
| 13  | द्वादय सम्मद्दी क्रीणम                                                                                     | सिया अध्यक्त सा-अवाक्ष<br>जिल्लाम्बर्गा अध्यक्त         |    | किंग्रिमार्थास्त्र क्षेत्राम                                                                                             | 850 - TH                                                 | the            |
| 01  | क्षेत्रिय स्थाना क्षेत्राम                                                                                 | मु भी करावती मार्काल                                    |    | नीमना विजय होरे                                                                                                          | 65c - III                                                | The            |
| 33  | क्रींड जामा २५०-                                                                                           | THE STATE CON KNOCK                                     |    | न्युक्रीय कारणह करण                                                                                                      | BSG 21E                                                  | 1              |
|     | गोरिका समिति । १९७० ।                                                                                      | मु जि । । । विकास (विकास)                               |    | ट्रेम्बय रिगमधंद्र खुनार                                                                                                 | RSC III                                                  | Julia 43.      |
| (6) | क्रियाम् शिवन्ति वाश्वाप<br>स्तुमेन (त्रुक्ताम ज्ञादान)<br>नाम स्तुभी व कायर<br>सामानारे क प्रीमी आगतार्थे | Bull and Commont of Himm                                | 7  | अभिन्द संक्रथण नाम<br>अभिन्न विश्वान गर्मित<br>कु मोति स्नुमंत्र गर्मित।<br>स्टारीका वाषु साबर<br>विभाग मानामारे अमान वे | B. SC III Physicis BSC III, Chemi BCA III you T Y [ 810] | Bury<br>Office |
|     | शालाक विस्टानक कुल्कारी                                                                                    | मुवो कोने त्या स्वक्रों स्व<br>१३ <b>४</b> ०१३३१२४      |    | वसाई विस्तावह बुद्धवी                                                                                                    | BA-H (INTERNAL                                           | And a second   |
|     | वावा नामका वेवित                                                                                           | स्रोग सार्वमा व ता संगतिता<br>ता हरू इस्प्रहरू          |    | विद्यानी नामका रेविडे                                                                                                    | BA-LONZER                                                |                |
| 10  | आगाप स्टेस मानोतीतव<br>हरी                                                                                 | मु पो मोतिश ता श्रीक्रीका<br>भी रव्हक्ष्मश्री ३०        |    | saytar margh materia                                                                                                     |                                                          |                |
| la) | मक्के बाकामी जांकर                                                                                         | त के व्यवसम्बद्ध का सामित                               |    | रावने प्रमाद भारतको                                                                                                      | B-com _chambe                                            |                |
| 3)  | अंकर्त सम्मोतिका हरी<br>अंकर्ड तिलस सद।शिन                                                                 | सु यो आजनावे ता सीतीव्या<br>भी न 3860555454             |    | जीवने नासिता नाकासे।                                                                                                     | BA TITEOROMICS                                           | Otherstele     |
| 15) | Narale Atu Ashak                                                                                           | रा लङ्गीनगर युपो अस्तुस्तानी<br>ता सीगोला नक्ष्मका ३८३५ |    | Norale shokha laxman .                                                                                                   | BA-II - Ennomite                                         |                |