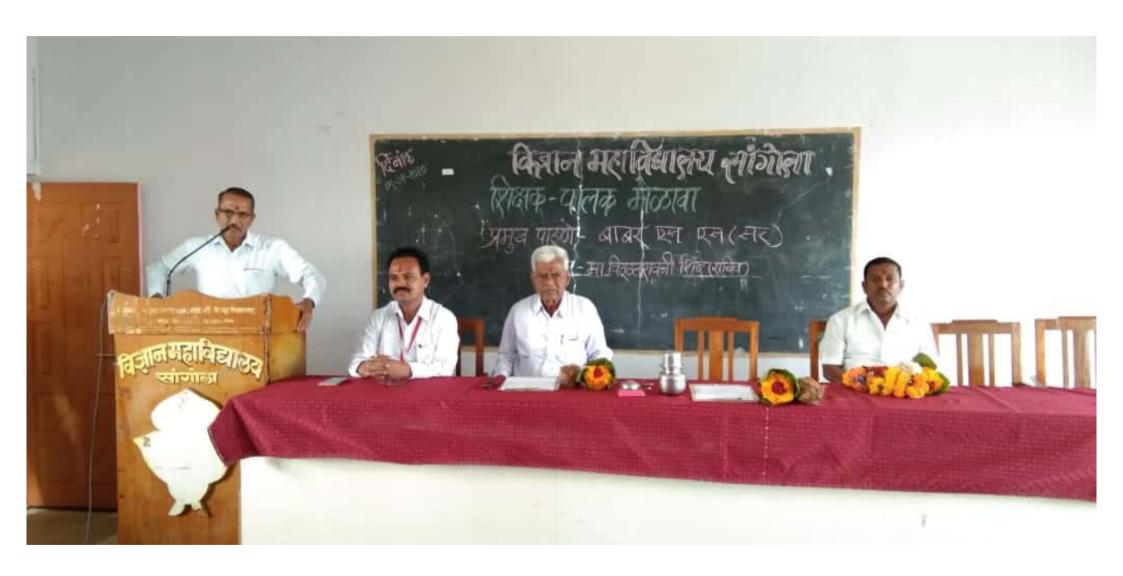

## PARENT TEACHER MEET-2019-20

On January 9, 2020, a parents and teachers fair was organized in the college. Babar Yashasvi, the parent representative was the chief guest of the program. Secretary Vitthalrao Shinde was present. The principal of the college narrated the program conducted for the all-round development of the students of the college and expressed in his speech what measures have been taken in the future for the students of the college and their all-round development. 78 parents were present for the program. Expressed and expressed happiness with the progress of his child.

## विज्ञान महाविद्यालय, सांगोला मध्ये शिक्षक-पालक मेळावा उत्साहात संपन्न

सांगोला (प्रतिनिधी) - विज्ञान महाविद्यालय सांगोला येथे सांगीला तालका शिक्षण प्रसारक मंडळाचे सचिव श्री,विठडलाव शिदे बांच्या अध्यक्षतेषाली शिक्षक-पालक मेळावा उत्साक्षत संपन्न झाला. सटा कार्यक्रमाचे प्रमुख पाहणे म्हणून पालक प्रतिनिधी बाबर एस.एस. उपस्थित होते, कार्यक्रमाधी सुरवात दीपप्रज्यलनानी झाली, प्रमुख पाहण्यांचे व उपस्थित पालकांचे स्थागत संस्था सचिव शिदे यांनी