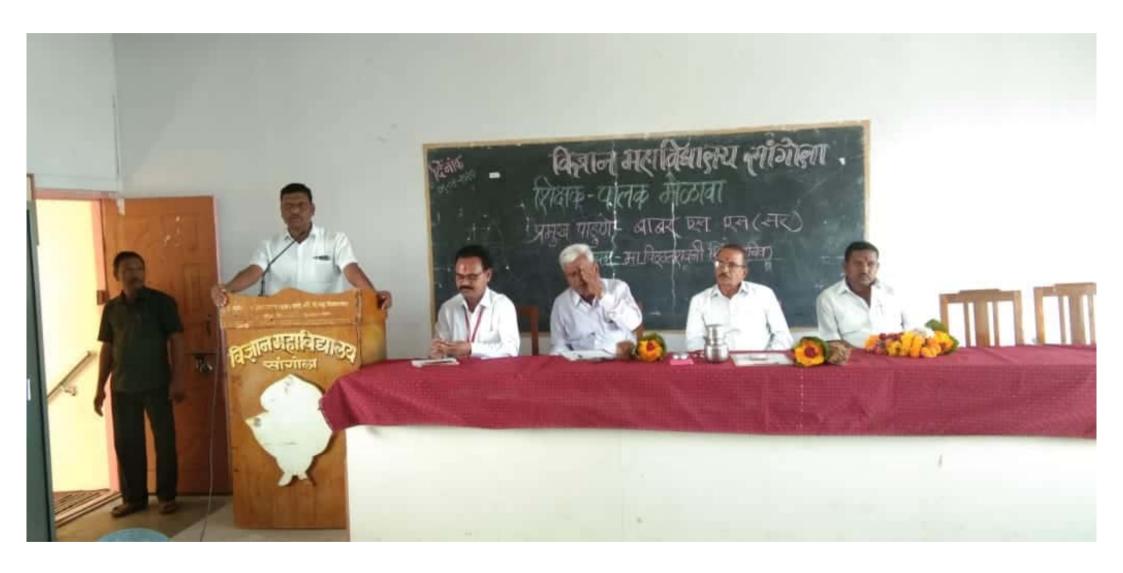

## PARENT TEACHER MEET-2019-20

On January 9, 2020, a parents and teachers fair was organized in the college. Babar Yashasvi, the parent representative was the chief guest of the program. Secretary Vitthalrao Shinde was present. The principal of the college narrated the program conducted for the all-round development of the students of the college and expressed in his speech what measures have been taken in the future for the students of the college and their all-round development. 78 parents were present for the program. Expressed and expressed happiness with the progress of his child.

## विज्ञान महाविद्यालय, सांगोला मध्ये शिक्षक-पालक मेळावा उत्साहात संपन्न

सांगोला (प्रतिनिधी) - विज्ञान महाविद्यालय सांगोला येथे सांगीला तालका शिक्षण प्रसारक मंडळाचे सचिव श्री,विठडलाव शिदे बांच्या अध्यक्षतेषाली शिक्षक-पालक मेळावा उत्साक्षत संपन्न झाला. सटा कार्यक्रमाचे प्रमुख पाहणे म्हणून पालक प्रतिनिधी बाबर एस.एस. उपस्थित होते, कार्यक्रमाधी सुरवात दीपप्रज्यलनानी झाली, प्रमुख पाहण्यांचे व उपस्थित पालकांचे स्थागत संस्था सचिव शिदे यांनी

ममाधानाची भावना व्यक्त केली.

यानंतर कार्यक्रमाचे अध्यक्ष श्री किंद्रे यांनी विद्याध्यक्तिया सर्वांगीण विकासामध्ये महाविद्यालवाप्रमाणे पालकांचा सहमाग महत्वपूर्ण आहे. समाजामध्ये सुजाण नागरिक निर्माण करत असताना महाविद्यालयातील