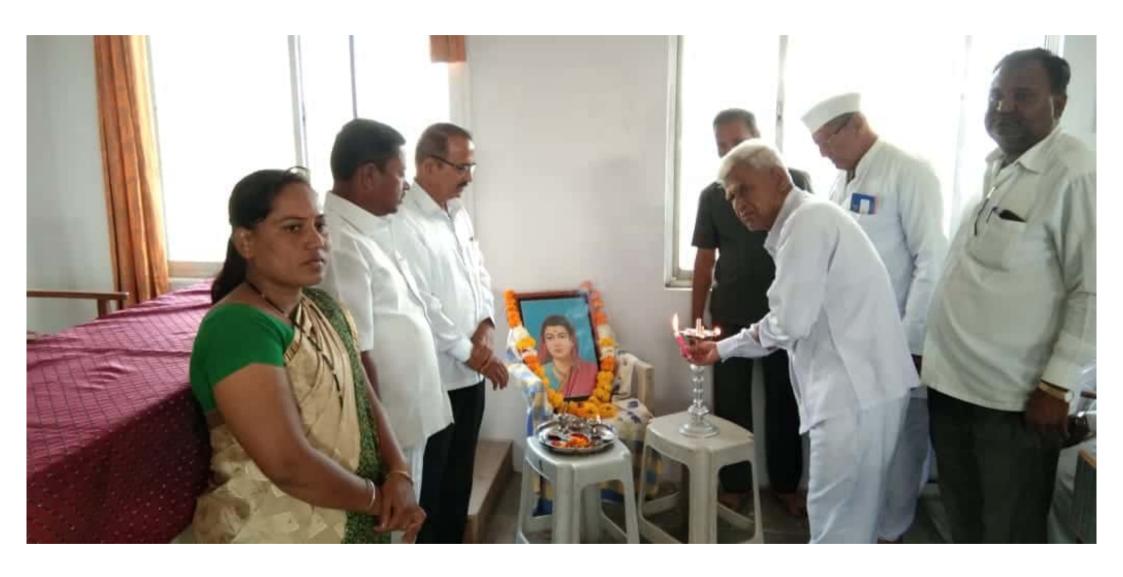

## PARENT TEACHER MEET-2019-20

On January 9, 2020, a parents and teachers fair was organized in the college. Babar Yashasvi, the parent representative was the chief guest of the program. Secretary Vitthalrao Shinde was present. The principal of the college narrated the program conducted for the all-round development of the students of the college and expressed in his speech what measures have been taken in the future for the students of the college and their all-round development. 78 parents were present for the program. Expressed and expressed happiness with the progress of his child.

## विज्ञान महाविद्यालय, सांगोला मध्ये शिक्षक-पालक मेळावा उत्साहात संपन्न

सांगोला (प्रतिनिधी) - विज्ञान महाविद्यालय सांगोला येथे सांगीला तालका शिक्षण प्रसारक मंडळाचे सचिव श्री,विठडलाव शिदे बांच्या अध्यक्षतेषाली शिक्षक-पालक मेळावा उत्साक्षत संपन्न झाला. सटा कार्यक्रमाचे प्रमुख पाहणे म्हणून पालक प्रतिनिधी बाबर एस.एस. उपस्थित होते, कार्यक्रमाधी सुरवात दीपप्रज्यलनानी झाली, प्रमुख पाहण्यांचे व उपस्थित पालकांचे स्थागत संस्था सचिव शिदे यांनी

महाविद्यालवाचा ऐतिहासिक गौरवशाली इतिहास सांगितला, व सध्या महाविद्यालयामध्ये कार्यस असलेल्या विभागाची सविस्तर माहिती सांगितली, तसेच विद्यार्थांच्या सर्वांगीण विकासासाठी महाविद्यालय नेहपी प्रयत्नशील अशी खाडी पालकवर्गाला दिली