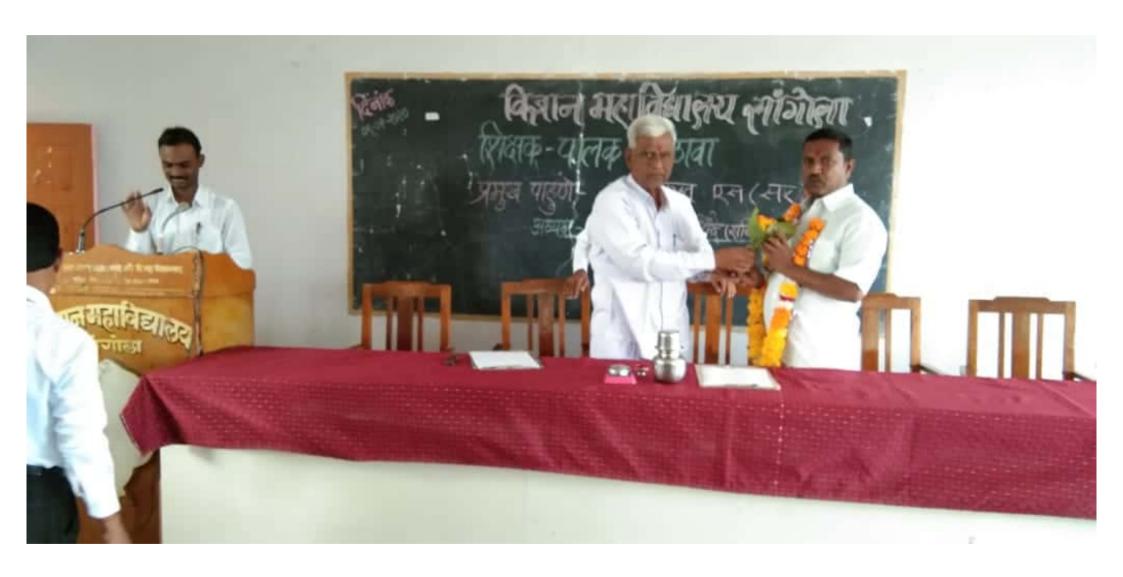

## PARENT TEACHER MEET-2019-20

On January 9, 2020, a parents and teachers fair was organized in the college. Babar Yashasvi, the parent representative was the chief guest of the program. Secretary Vitthalrao Shinde was present. The principal of the college narrated the program conducted for the all-round development of the students of the college and expressed in his speech what measures have been taken in the future for the students of the college and their all-round development. 78 parents were present for the program. Expressed and expressed happiness with the progress of his child.

## विज्ञान महाविद्यालय, सांगोला मध्ये शिक्षक-पालक मेळावा उत्साहात संपन्न

सांगोला (प्रतिनिधी) - विज्ञान महाविद्यालय सांगोला येथे सांगीला तालका शिक्षण प्रसारक मंडळाचे सचिव श्री,विठडलाव शिदे बांच्या अध्यक्षतेषाली शिक्षक-पालक मेळावा उत्साक्षत संपन्न झाला. सटा कार्यक्रमाचे प्रमुख पाहणे म्हणून पालक प्रतिनिधी बाबर एस.एस. उपस्थित होते, कार्यक्रमाधी सुरवात दीपप्रज्यलनानी झाली, प्रमुख पाहण्यांचे व उपस्थित पालकांचे स्थागत संस्था सचिव शिदे यांनी

काही पालकांची मनोगते व्यक्त करताना श्री,पाटील म्हणाले की, कलागाखेतील विद्यार्थ्यांना तंत्रज्ञानाची ओळख होण्यासाठी स्वतंत्र प्रास्ताविकात महाविद्यालयाचे प्राचार्व डॉ.साहेबराव जुंदळे यांनी संगणक लॅब असावी. तसेच दर्वेदार पुस्तकांची मागणी कॉलेजने करावी अभी मागणी भी होबाद बांनी केली. वपूर्व परिक्षा विभागांतर्गत स्पर्धा परिक्षा मंत्र स्थापन करण्यात आला, कार्यक्रमाचे प्रमुख थी,बाबर बांनी विज्ञान महाविद्यालय म्हणजे विश्वासाचे प्रतिक आहे.