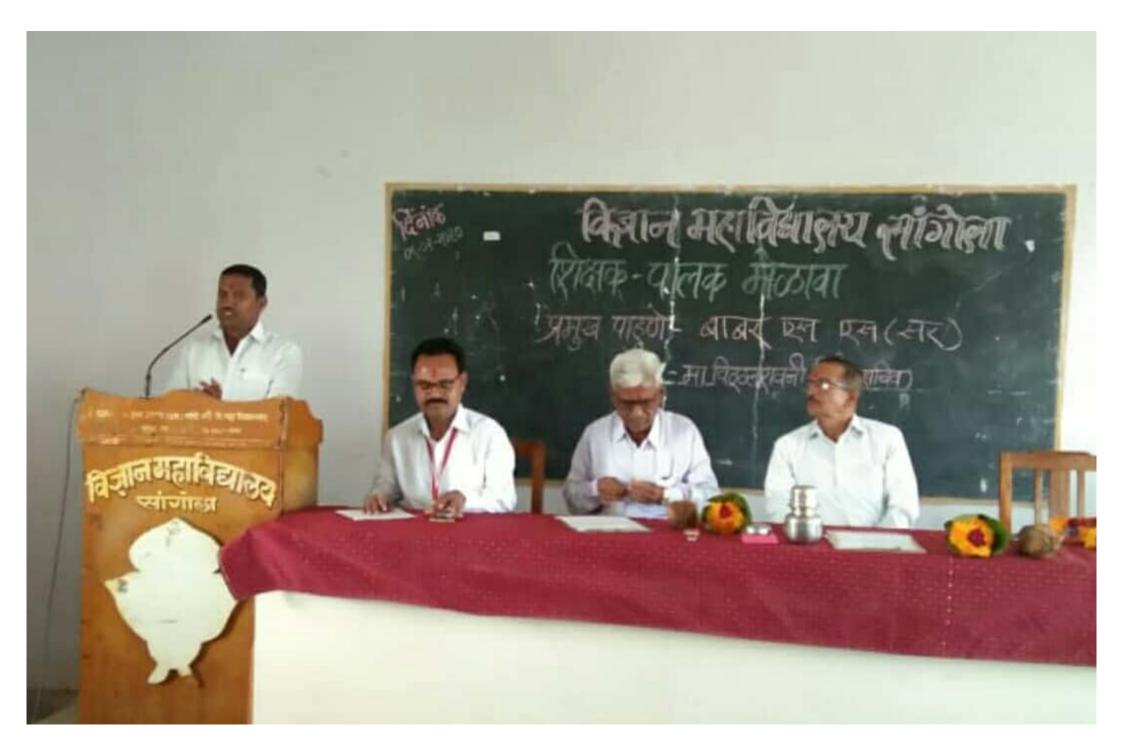

## PARENT TEACHER MEET-2019-20

On January 9, 2020, a parents and teachers fair was organized in the college. Babar Yashasvi, the parent representative was the chief guest of the program. Secretary Vitthalrao Shinde was present. The principal of the college narrated the program conducted for the all-round development of the students of the college and expressed in his speech what measures have been taken in the future for the students of the college and their all-round development. 78 parents were present for the program. Expressed and expressed happiness with the progress of his child.

## विज्ञान महाविद्यालय, सांगोला मध्ये शिक्षक-पालक मेळावा उत्साहात संपन्न

सांगोला (प्रतिनिधी) - विज्ञान महाविद्यालय सांगोला येथे सांगीला तालका शिक्षण प्रसारक मंडळाचे सचिव श्री,विठडलाव शिदे बांच्या अध्यक्षतेषाली शिक्षक-पालक मेळावा उत्साक्षत संपन्न झाला. सटा कार्यक्रमाचे प्रमुख पाहणे म्हणून पालक प्रतिनिधी बाबर एस.एस. उपस्थित होते, कार्यक्रमाधी सुरवात दीपप्रज्यलनानी झाली, प्रमुख पाहण्यांचे व उपस्थित पालकांचे स्थागत संस्था सचिव शिदे यांनी

महाविद्यालवाचा ऐतिहासिक गौरवशाली इतिहास सांगितला, व सध्या महाविद्यालयामध्ये कार्यस असलेल्या विभागाची सविस्तर माहिती सांगितली, तसेच विद्यार्थांच्या सर्वांगीण विकासासाठी महाविद्यालय नेहपी प्रयत्नशील अशी खाडी पालकवर्गाला दिली