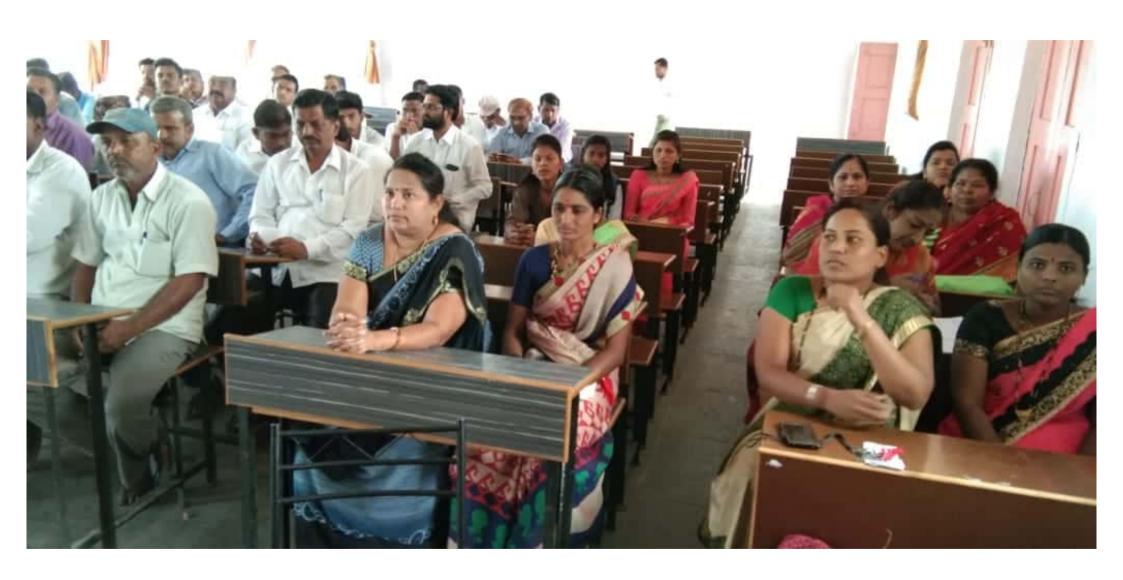

## PARENT TEACHER MEET-2019-20

On January 9, 2020, a parents and teachers fair was organized in the college. Babar Yashasvi, the parent representative was the chief guest of the program. Secretary Vitthalrao Shinde was present. The principal of the college narrated the program conducted for the all-round development of the students of the college and expressed in his speech what measures have been taken in the future for the students of the college and their all-round development. 78 parents were present for the program. Expressed and expressed happiness with the progress of his child.

विद्यारवाँना व्यवहारिक समात्र मोत्रया प्रमाणात आली पातिजे. महाविद्यालवातील वर्ष विभागाचे विभागप्रमुख, महाव्यक प्राध्यापक विभागातील पान्यांचे पालक मीठ्या संख्येने उपस्थित होते. तसेच अपप्राचार्य शिट्टे संभाजी यांनी केले.