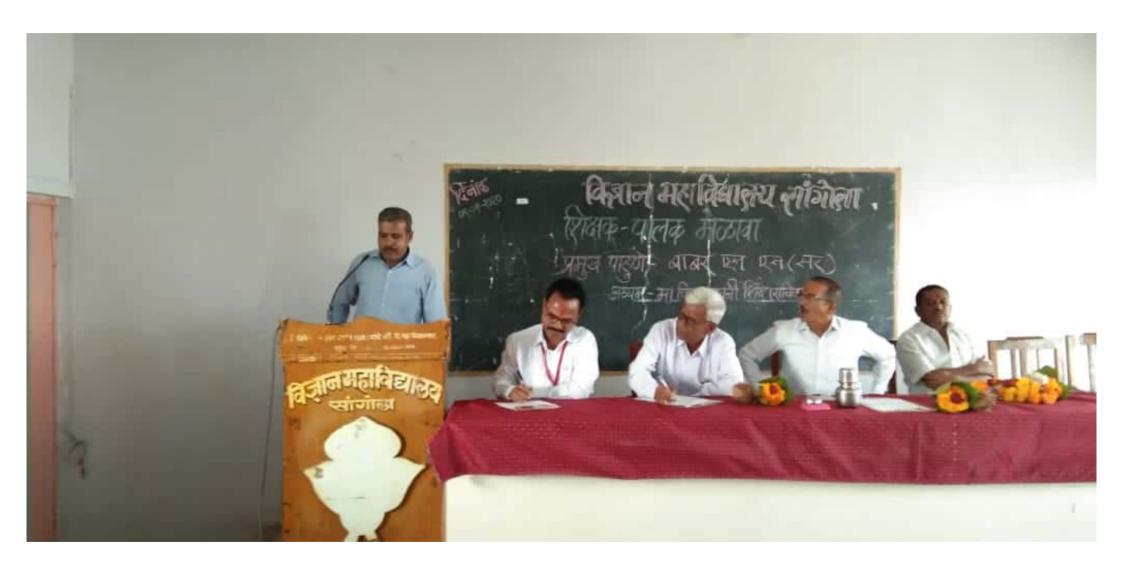

## PARENT TEACHER MEET-2019-20

On January 9, 2020, a parents and teachers fair was organized in the college. Babar Yashasvi, the parent representative was the chief guest of the program. Secretary Vitthalrao Shinde was present. The principal of the college narrated the program conducted for the all-round development of the students of the college and expressed in his speech what measures have been taken in the future for the students of the college and their all-round development. 78 parents were present for the program. Expressed and expressed happiness with the progress of his child.

## विज्ञान महाविद्यालय, सांगोला मध्ये शिक्षक-पालक मेळावा उत्साहात संपन्न

सांगोला (प्रतिनिधी) - विज्ञान महाविद्यालय सांगोला येथे सांगीला तालका शिक्षण प्रसारक मंडळाचे सचिव श्री,विठडलाव शिदे बांच्या अध्यक्षतेषाली शिक्षक-पालक मेळावा उत्साक्षत संपन्न झाला. सटा कार्यक्रमाचे प्रमुख पाहणे म्हणून पालक प्रतिनिधी बाबर एस.एस. उपस्थित होते, कार्यक्रमाधी सुरवात दीपप्रज्यलनानी झाली, प्रमुख पाहण्यांचे व उपस्थित पालकांचे स्थागत संस्था सचिव शिदे यांनी

महाविद्यालवाचा ऐतिहासिक गौरवशाली इतिहास सांगितला, व सध्या महाविद्यालयामध्ये कार्यस असलेल्या विभागाची सविस्तर माहिती सांगितली, तसेच विद्यार्थांच्या सर्वांगीण विकासासाठी महाविद्यालय नेहपी प्रयत्नशील अशी खाडी पालकवर्गाला दिली