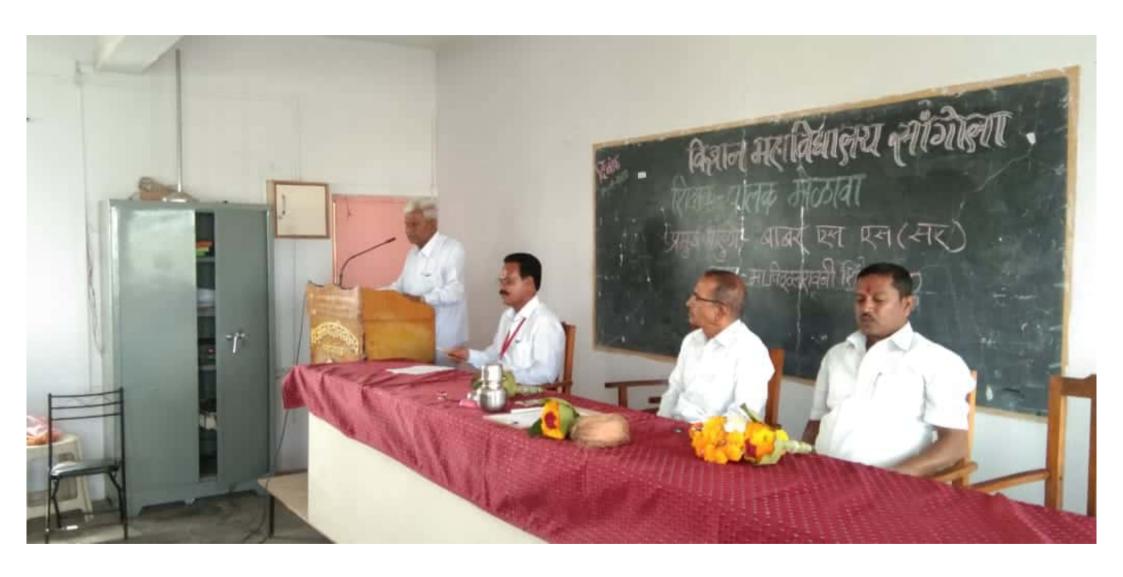

## PARENT TEACHER MEET-2019-20

On January 9, 2020, a parents and teachers fair was organized in the college. Babar Yashasvi, the parent representative was the chief guest of the program. Secretary Vitthalrao Shinde was present. The principal of the college narrated the program conducted for the all-round development of the students of the college and expressed in his speech what measures have been taken in the future for the students of the college and their all-round development. 78 parents were present for the program. Expressed and expressed happiness with the progress of his child.

## विज्ञान महाविद्यालय, सांगोला मध्ये शिक्षक-पालक मेळावा उत्साहात संपन्न

सांगोला (प्रतिनिधी) - विज्ञान महाविद्यालय सांगोला येथे सांगीला तालका शिक्षण प्रसारक मंडळाचे सचिव श्री,विठडलाव शिदे बांच्या अध्यक्षतेषाली शिक्षक-पालक मेळावा उत्साक्षत संपन्न झाला. सटा कार्यक्रमाचे प्रमुख पाहणे म्हणून पालक प्रतिनिधी बाबर एस.एस. उपस्थित होते, कार्यक्रमाधी सुरवात दीपप्रज्यलनानी झाली, प्रमुख पाहण्यांचे व उपस्थित पालकांचे स्थागत संस्था सचिव शिदे यांनी

काही पालकांची मनोगते व्यक्त करताना श्री,पाटील म्हणाले की, कलागाखेतील विद्यार्थ्यांना तंत्रज्ञानाची ओळख होण्यासाठी स्वतंत्र प्रास्ताविकात महाविद्यालयाचे प्राचार्व डॉ.साहेबराव जुंदळे यांनी संगणक लॅब असावी. तसेच दर्वेदार पुस्तकांची मागणी कॉलेजने करावी अभी मागणी भी होबाद बांनी केली. वपूर्व परिक्षा विभागांतर्गत स्पर्धा परिक्षा मंत्र स्थापन करण्यात आला, कार्यक्रमाचे प्रमुख थी,बाबर बांनी विज्ञान महाविद्यालय म्हणजे विश्वासाचे प्रतिक आहे.