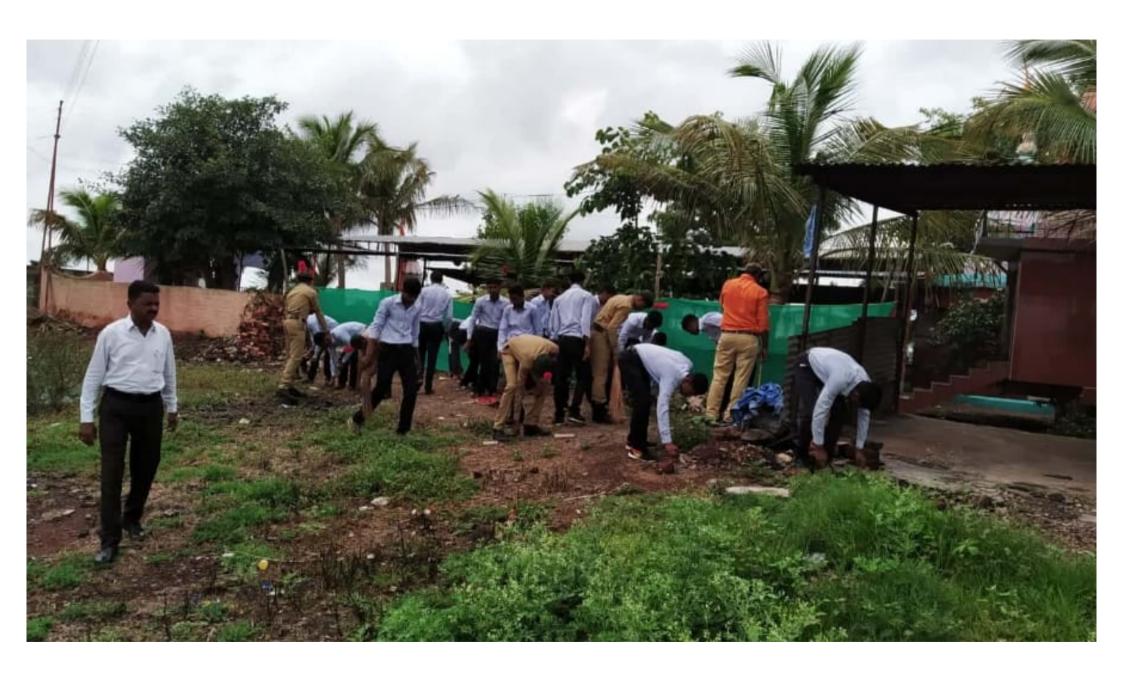

## **NCC ACTIVIRIES**

The campus of the college was cleaned under the Swachh Bharat Abhiyan through the students of the NCC department of the college. 24 NCC credits of the college were present in the said camp. Kargil Day was celebrated on 26th July 2019 in which a lecture was organized by Professor Lagli T S. He gave a motivational speech to the students through his lecture. 24 NCC cadets were present for the program. Cleanliness program was conducted at Vasud Road Colony on 25th September 2019. Mega Cleanliness Pakoda Rally was organized in Sangola cities. 26 NCC Credit and Program Officer Abasaheb Ingole of the college were present in these programs. Students of the college tried to convince the importance of cleanliness through slogans.