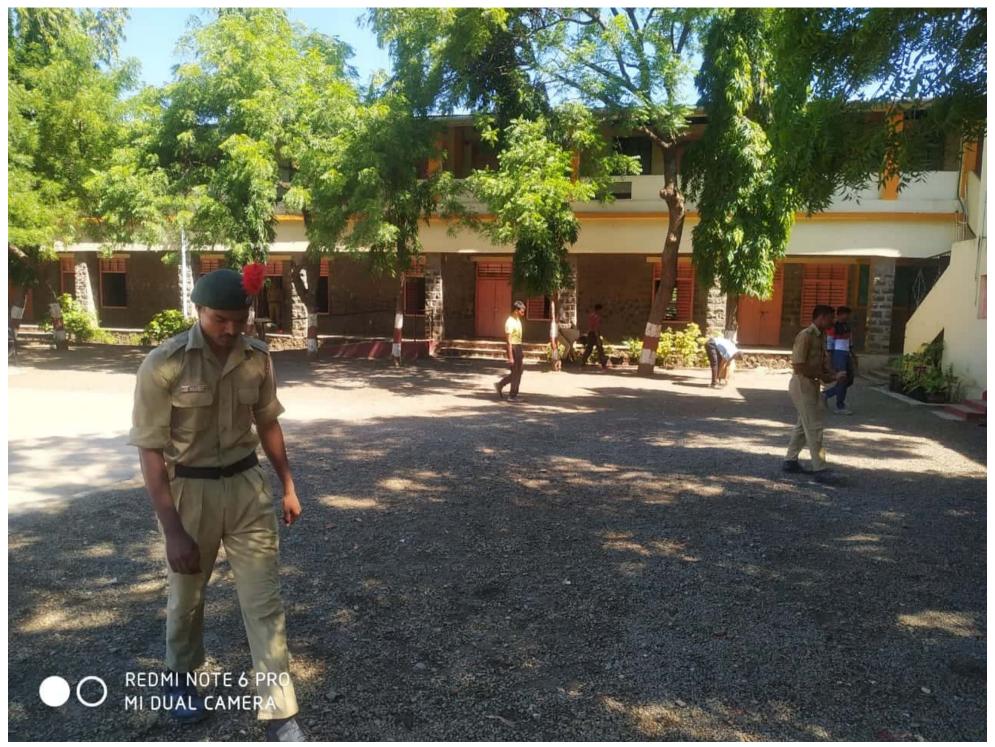

## **NCC ACTIVIRIES**

The campus of the college was cleaned under the Swachh Bharat Abhiyan through the students of the NCC department of the college. 24 NCC credits of the college were present in the said camp. Kargil Day was celebrated on 26th July 2019 in which a lecture was organized by Professor Lagli T S. He gave a motivational speech to the students through his lecture. 24 NCC cadets were present for the program. Cleanliness program was conducted at Vasud Road Colony on 25th September 2019. Mega Cleanliness Pakoda Rally was organized in Sangola cities. 26 NCC Credit and Program Officer Abasaheb Ingole of the college were present in these programs. Students of the college tried to convince the importance of cleanliness through slogans.