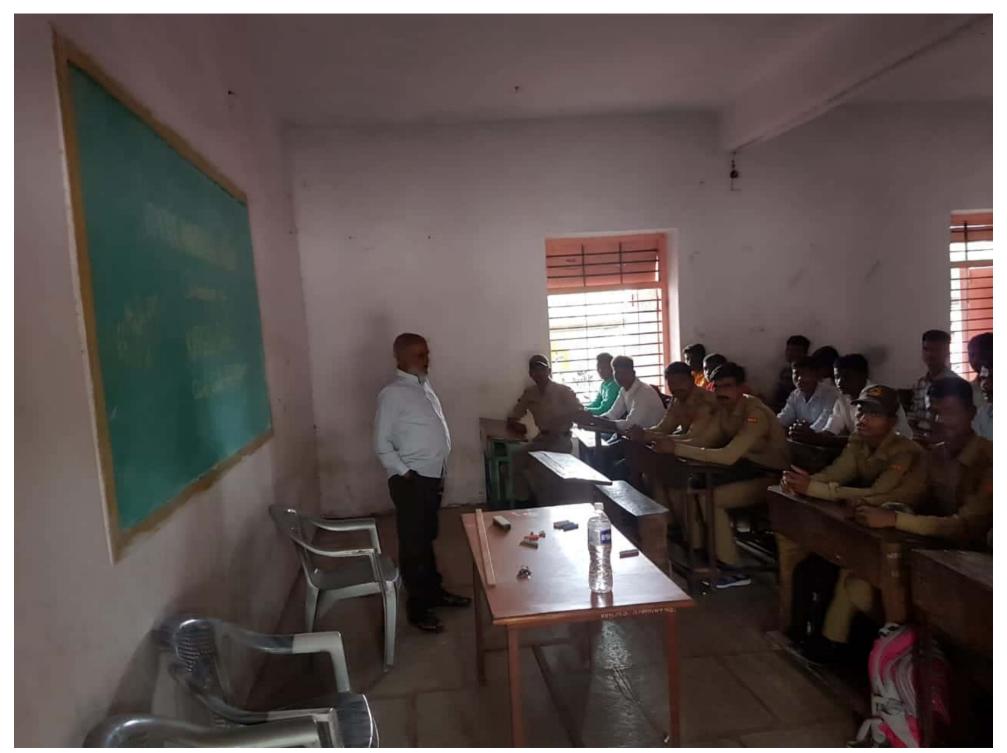

## **NCC ACTIVIRIES**

The campus of the college was cleaned under the Swachh Bharat Abhiyan through the students of the NCC department of the college. 24 NCC credits of the college were present in the said camp. Kargil Day was celebrated on 26th July 2019 in which a lecture was organized by Professor Lagli T S. He gave a motivational speech to the students through his lecture. 24 NCC cadets were present for the program. Cleanliness program was conducted at Vasud Road Colony on 25th September 2019. Mega Cleanliness Pakoda Rally was organized in Sangola cities. 26 NCC Credit and Program Officer Abasaheb Ingole of the college were present in these programs. Students of the college tried to convince the importance of cleanliness through slogans.

Scanned by CamScanner

Scanned by CamScanner

Scanned by CamScanner

Scanned by CamScanner

Scanned by CamScanner

Kargil day celebrated by our NCC cadets by arranging motivation lecture by prof.Lagali T. S. 26/07/2019