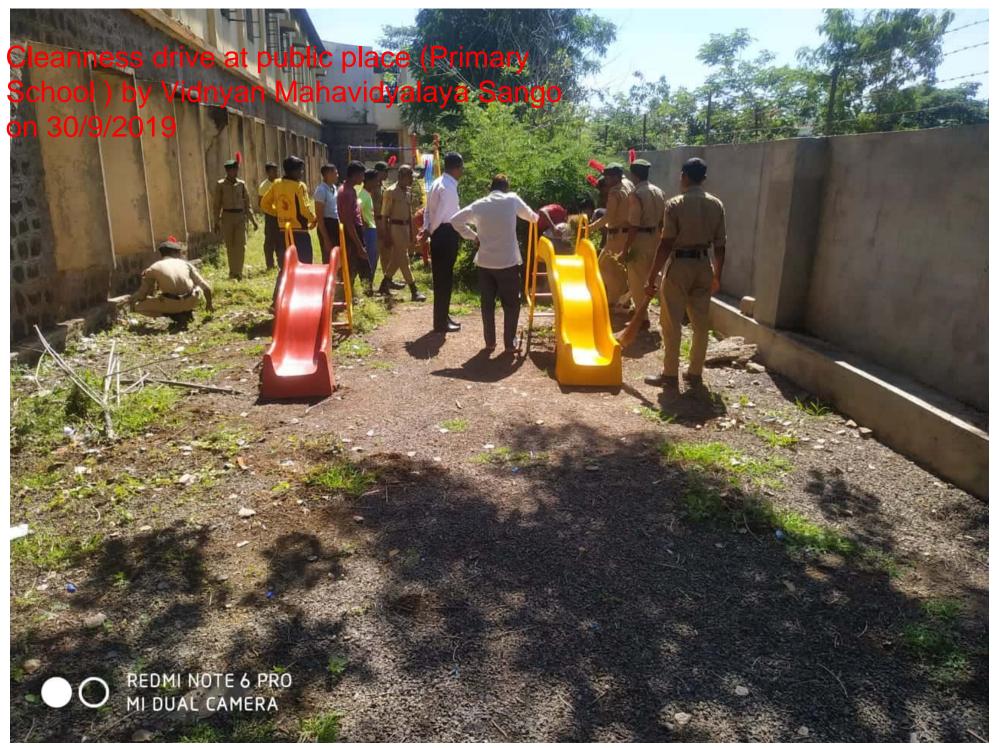

## **NCC ACTIVIRIES**

The campus of the college was cleaned under the Swachh Bharat Abhiyan through the students of the NCC department of the college. 24 NCC credits of the college were present in the said camp. Kargil Day was celebrated on 26th July 2019 in which a lecture was organized by Professor Lagli T S. He gave a motivational speech to the students through his lecture. 24 NCC cadets were present for the program. Cleanliness program was conducted at Vasud Road Colony on 25th September 2019. Mega Cleanliness Pakoda Rally was organized in Sangola cities. 26 NCC Credit and Program Officer Abasaheb Ingole of the college were present in these programs. Students of the college tried to convince the importance of cleanliness through slogans.