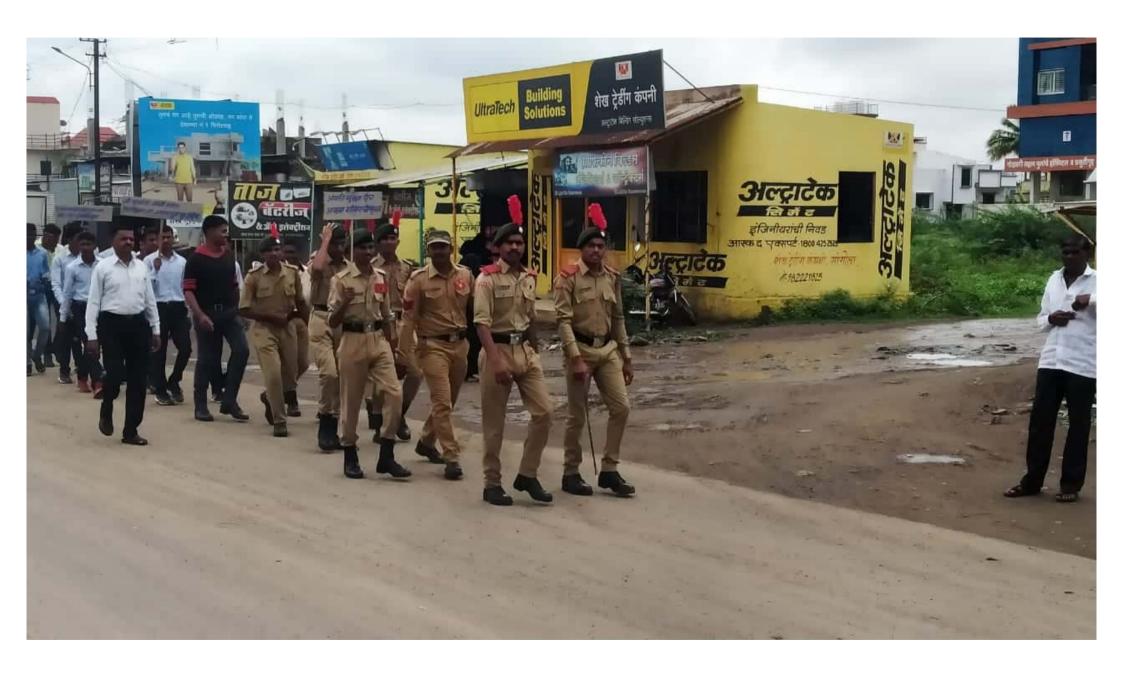

## **NCC ACTIVIRIES**

The campus of the college was cleaned under the Swachh Bharat Abhiyan through the students of the NCC department of the college. 24 NCC credits of the college were present in the said camp. Kargil Day was celebrated on 26th July 2019 in which a lecture was organized by Professor Lagli T S. He gave a motivational speech to the students through his lecture. 24 NCC cadets were present for the program. Cleanliness program was conducted at Vasud Road Colony on 25th September 2019. Mega Cleanliness Pakoda Rally was organized in Sangola cities. 26 NCC Credit and Program Officer Abasaheb Ingole of the college were present in these programs. Students of the college tried to convince the importance of cleanliness through slogans.

Scanned by CamScanner

Scanned by CamScanner

Scanned by CamScanner

Scanned by CamScanner

Scanned by CamScanner

Kargil day celebrated by our NCC cadets by arranging motivation lecture by prof.Lagali T. S. 26/07/2019