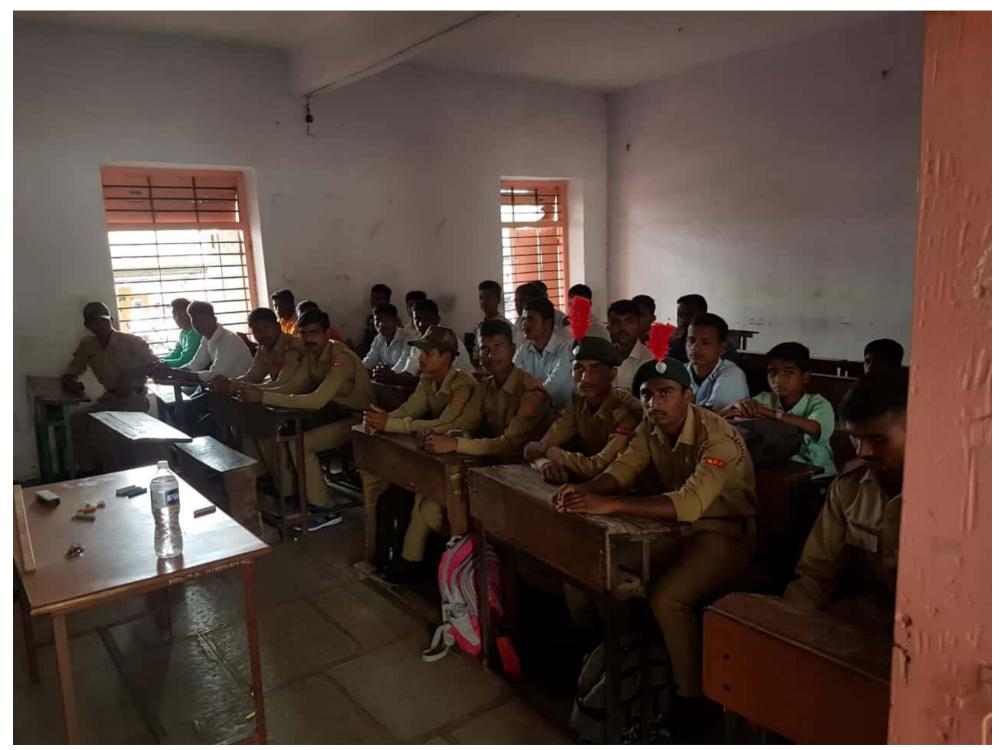

## **NCC ACTIVIRIES**

The campus of the college was cleaned under the Swachh Bharat Abhiyan through the students of the NCC department of the college. 24 NCC credits of the college were present in the said camp. Kargil Day was celebrated on 26th July 2019 in which a lecture was organized by Professor Lagli T S. He gave a motivational speech to the students through his lecture. 24 NCC cadets were present for the program. Cleanliness program was conducted at Vasud Road Colony on 25th September 2019. Mega Cleanliness Pakoda Rally was organized in Sangola cities. 26 NCC Credit and Program Officer Abasaheb Ingole of the college were present in these programs. Students of the college tried to convince the importance of cleanliness through slogans.

Scanned by CamScanner

Scanned by CamScanner

Scanned by CamScanner

Scanned by CamScanner

Scanned by CamScanner

Kargil day celebrated by our NCC cadets by arranging motivation lecture by prof.Lagali T. S. 26/07/2019