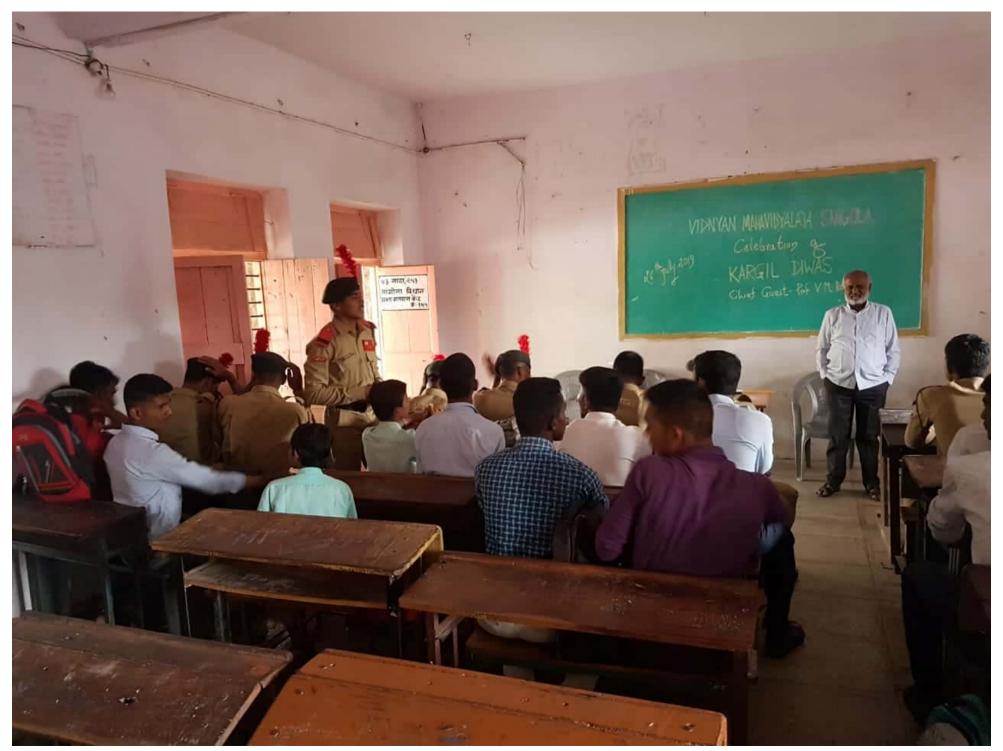

## **NCC ACTIVIRIES**

The campus of the college was cleaned under the Swachh Bharat Abhiyan through the students of the NCC department of the college. 24 NCC credits of the college were present in the said camp. Kargil Day was celebrated on 26th July 2019 in which a lecture was organized by Professor Lagli T S. He gave a motivational speech to the students through his lecture. 24 NCC cadets were present for the program. Cleanliness program was conducted at Vasud Road Colony on 25th September 2019. Mega Cleanliness Pakoda Rally was organized in Sangola cities. 26 NCC Credit and Program Officer Abasaheb Ingole of the college were present in these programs. Students of the college tried to convince the importance of cleanliness through slogans.

Scanned by CamScanner

Scanned by CamScanner

Scanned by CamScanner

Scanned by CamScanner

Scanned by CamScanner

Kargil day celebrated by our NCC cadets by arranging motivation lecture by prof.Lagali T. S. 26/07/2019