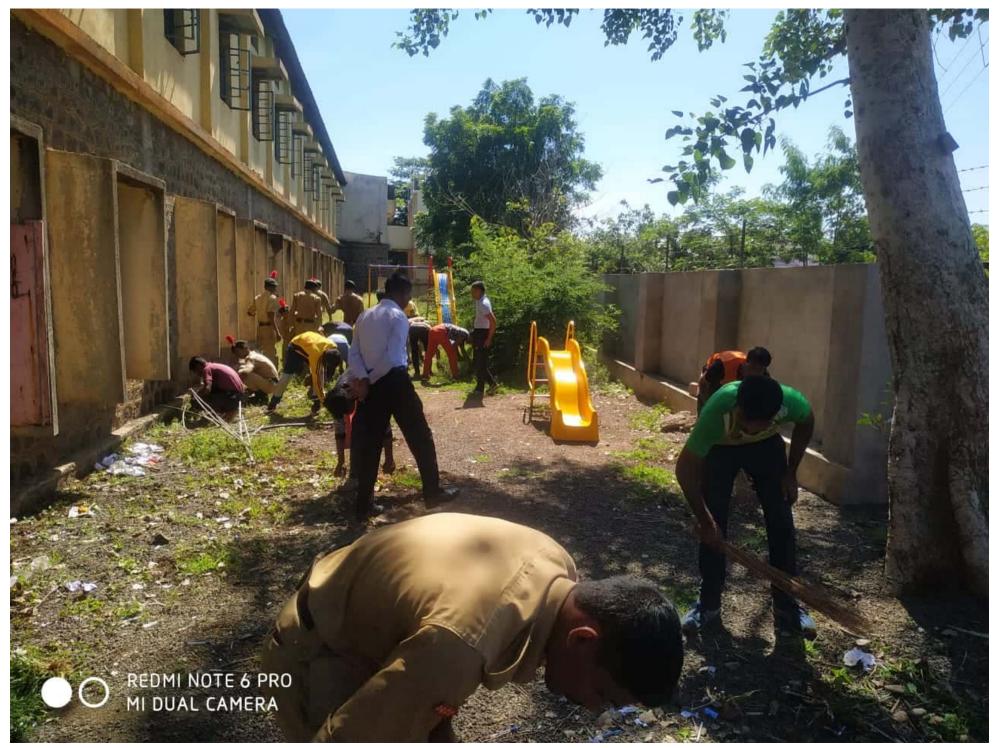

## **NCC ACTIVIRIES**

The campus of the college was cleaned under the Swachh Bharat Abhiyan through the students of the NCC department of the college. 24 NCC credits of the college were present in the said camp. Kargil Day was celebrated on 26th July 2019 in which a lecture was organized by Professor Lagli T S. He gave a motivational speech to the students through his lecture. 24 NCC cadets were present for the program. Cleanliness program was conducted at Vasud Road Colony on 25th September 2019. Mega Cleanliness Pakoda Rally was organized in Sangola cities. 26 NCC Credit and Program Officer Abasaheb Ingole of the college were present in these programs. Students of the college tried to convince the importance of cleanliness through slogans.