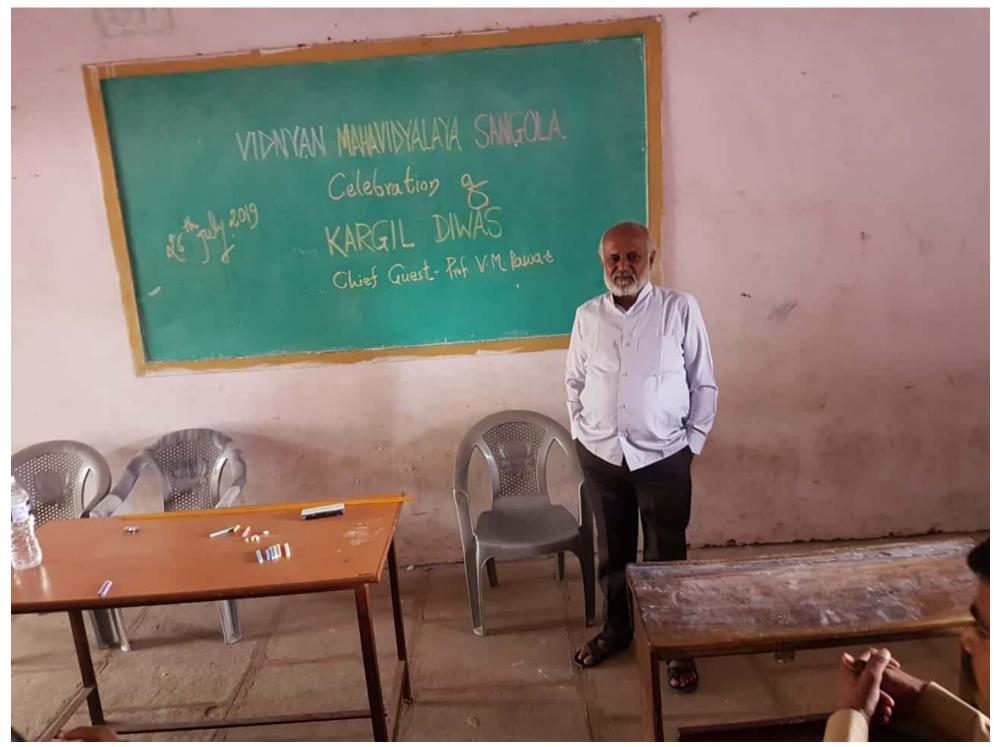

## **NCC ACTIVIRIES**

The campus of the college was cleaned under the Swachh Bharat Abhiyan through the students of the NCC department of the college. 24 NCC credits of the college were present in the said camp. Kargil Day was celebrated on 26th July 2019 in which a lecture was organized by Professor Lagli T S. He gave a motivational speech to the students through his lecture. 24 NCC cadets were present for the program. Cleanliness program was conducted at Vasud Road Colony on 25th September 2019. Mega Cleanliness Pakoda Rally was organized in Sangola cities. 26 NCC Credit and Program Officer Abasaheb Ingole of the college were present in these programs. Students of the college tried to convince the importance of cleanliness through slogans.

Scanned by CamScanner

Scanned by CamScanner

Scanned by CamScanner

Scanned by CamScanner

Scanned by CamScanner

Kargil day celebrated by our NCC cadets by arranging motivation lecture by prof.Lagali T. S. 26/07/2019