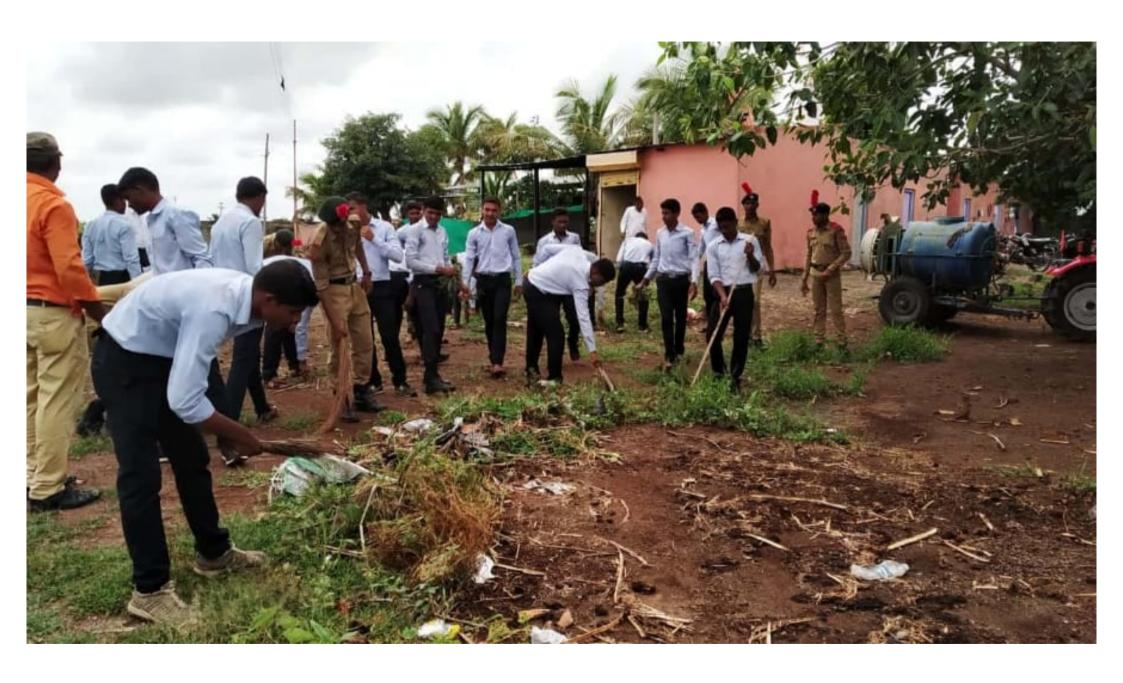

## **NCC ACTIVIRIES**

The campus of the college was cleaned under the Swachh Bharat Abhiyan through the students of the NCC department of the college. 24 NCC credits of the college were present in the said camp. Kargil Day was celebrated on 26th July 2019 in which a lecture was organized by Professor Lagli T S. He gave a motivational speech to the students through his lecture. 24 NCC cadets were present for the program. Cleanliness program was conducted at Vasud Road Colony on 25th September 2019. Mega Cleanliness Pakoda Rally was organized in Sangola cities. 26 NCC Credit and Program Officer Abasaheb Ingole of the college were present in these programs. Students of the college tried to convince the importance of cleanliness through slogans.