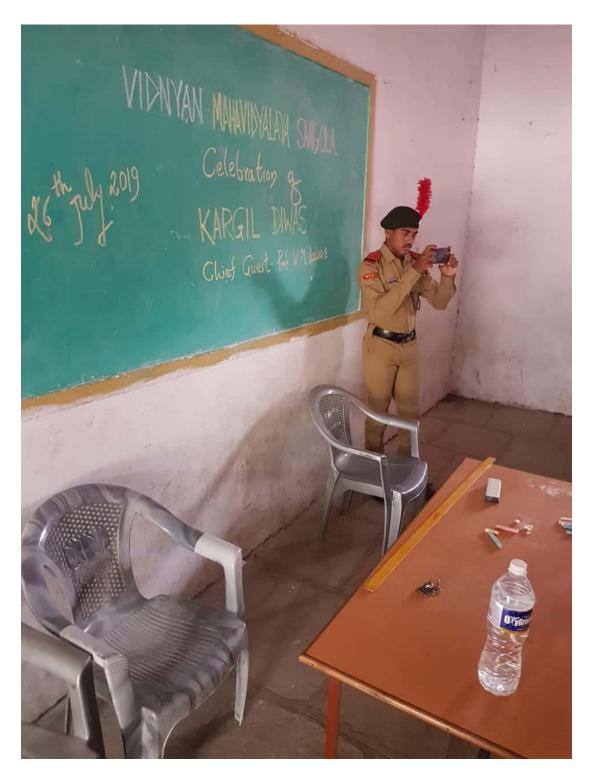

## **NCC ACTIVIRIES**

The campus of the college was cleaned under the Swachh Bharat Abhiyan through the students of the NCC department of the college. 24 NCC credits of the college were present in the said camp. Kargil Day was celebrated on 26th July 2019 in which a lecture was organized by Professor Lagli T S. He gave a motivational speech to the students through his lecture. 24 NCC cadets were present for the program. Cleanliness program was conducted at Vasud Road Colony on 25th September 2019. Mega Cleanliness Pakoda Rally was organized in Sangola cities. 26 NCC Credit and Program Officer Abasaheb Ingole of the college were present in these programs. Students of the college tried to convince the importance of cleanliness through slogans.

Scanned by CamScanner

Scanned by CamScanner

Scanned by CamScanner

Scanned by CamScanner

Scanned by CamScanner

Kargil day celebrated by our NCC cadets by arranging motivation lecture by prof.Lagali T. S. 26/07/2019