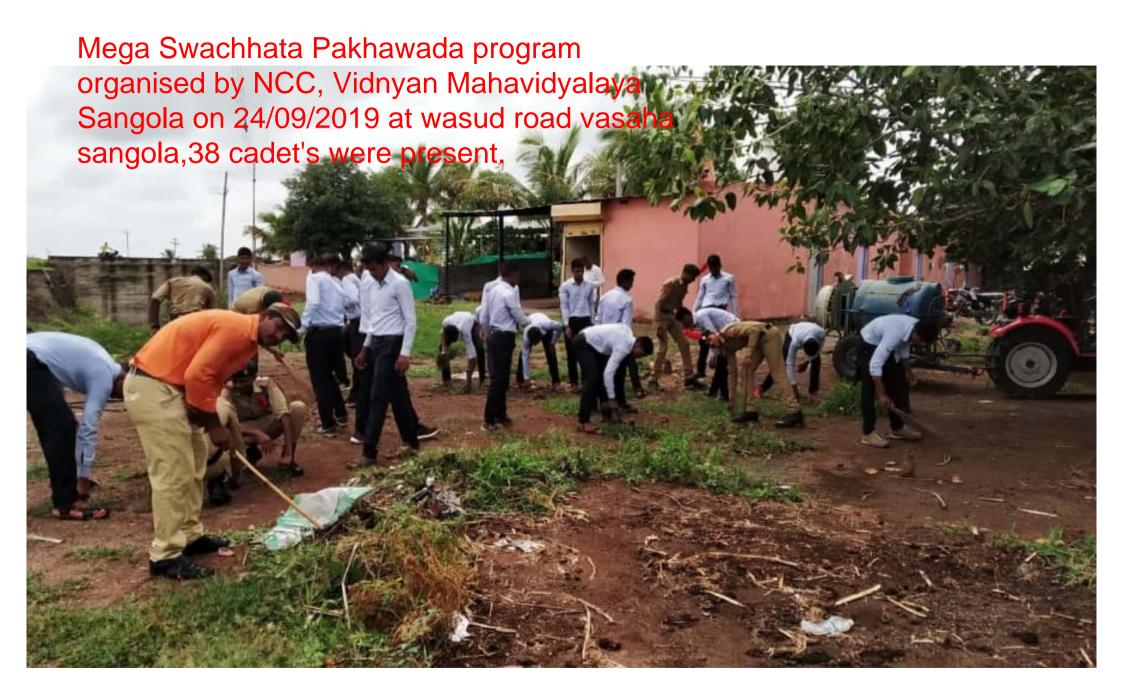

## **NCC ACTIVIRIES**

The campus of the college was cleaned under the Swachh Bharat Abhiyan through the students of the NCC department of the college. 24 NCC credits of the college were present in the said camp. Kargil Day was celebrated on 26th July 2019 in which a lecture was organized by Professor Lagli T S. He gave a motivational speech to the students through his lecture. 24 NCC cadets were present for the program. Cleanliness program was conducted at Vasud Road Colony on 25th September 2019. Mega Cleanliness Pakoda Rally was organized in Sangola cities. 26 NCC Credit and Program Officer Abasaheb Ingole of the college were present in these programs. Students of the college tried to convince the importance of cleanliness through slogans.