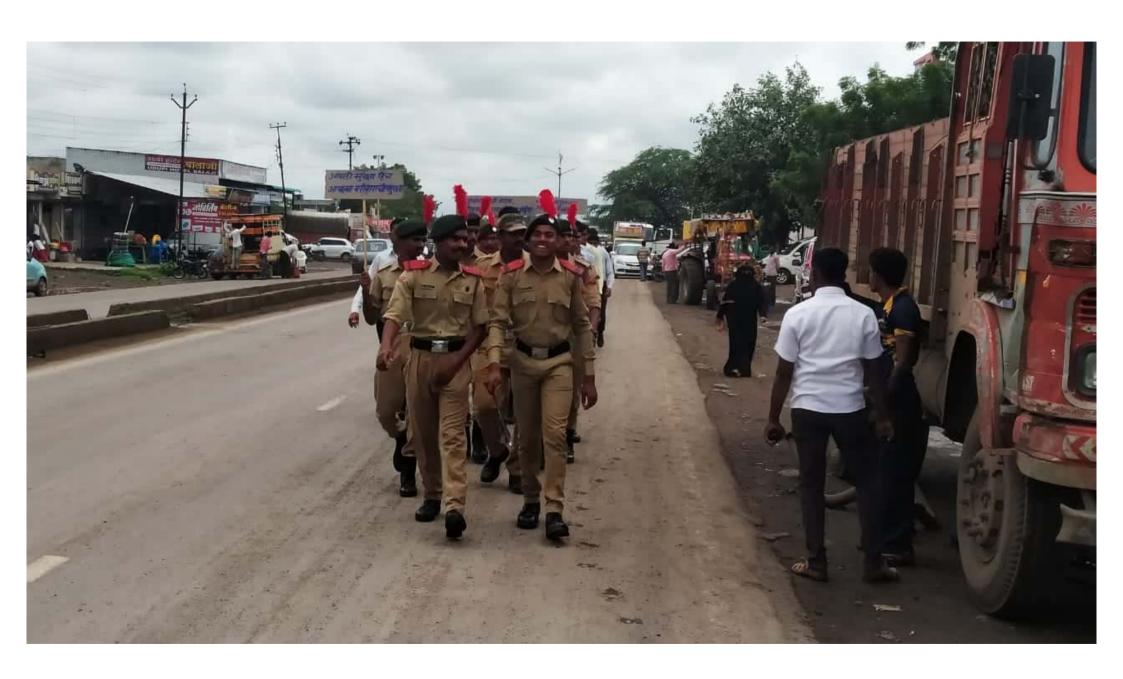

## **NCC ACTIVIRIES**

The campus of the college was cleaned under the Swachh Bharat Abhiyan through the students of the NCC department of the college. 24 NCC credits of the college were present in the said camp. Kargil Day was celebrated on 26th July 2019 in which a lecture was organized by Professor Lagli T S. He gave a motivational speech to the students through his lecture. 24 NCC cadets were present for the program. Cleanliness program was conducted at Vasud Road Colony on 25th September 2019. Mega Cleanliness Pakoda Rally was organized in Sangola cities. 26 NCC Credit and Program Officer Abasaheb Ingole of the college were present in these programs. Students of the college tried to convince the importance of cleanliness through slogans.