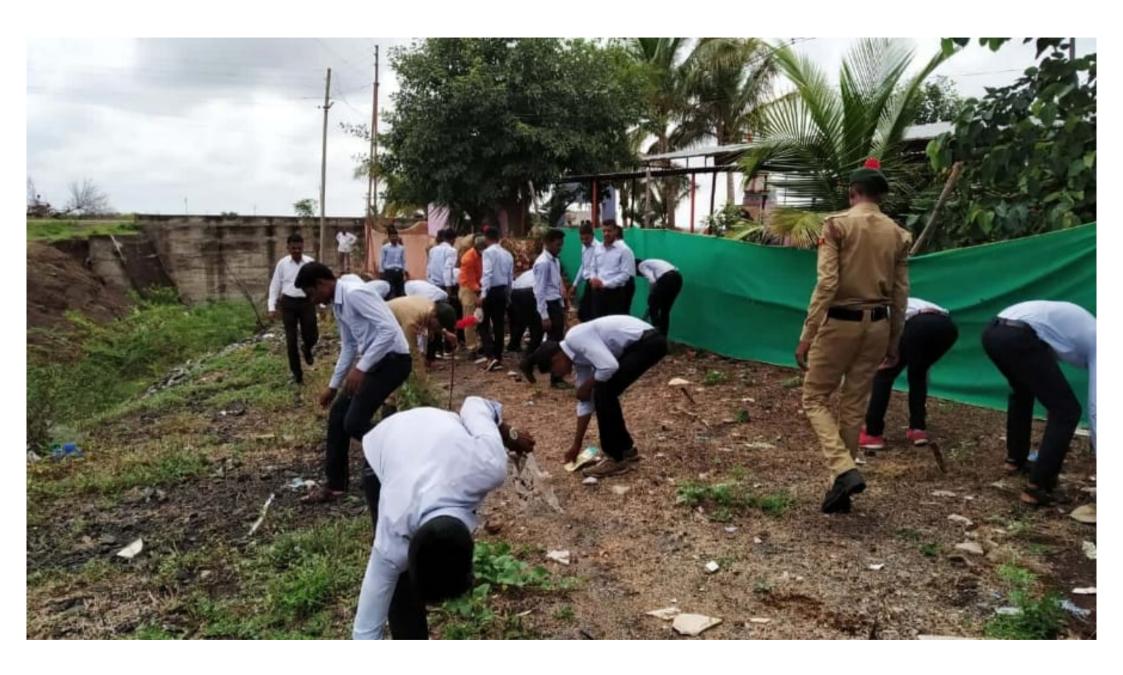

## **NCC ACTIVIRIES**

The campus of the college was cleaned under the Swachh Bharat Abhiyan through the students of the NCC department of the college. 24 NCC credits of the college were present in the said camp. Kargil Day was celebrated on 26th July 2019 in which a lecture was organized by Professor Lagli T S. He gave a motivational speech to the students through his lecture. 24 NCC cadets were present for the program. Cleanliness program was conducted at Vasud Road Colony on 25th September 2019. Mega Cleanliness Pakoda Rally was organized in Sangola cities. 26 NCC Credit and Program Officer Abasaheb Ingole of the college were present in these programs. Students of the college tried to convince the importance of cleanliness through slogans.