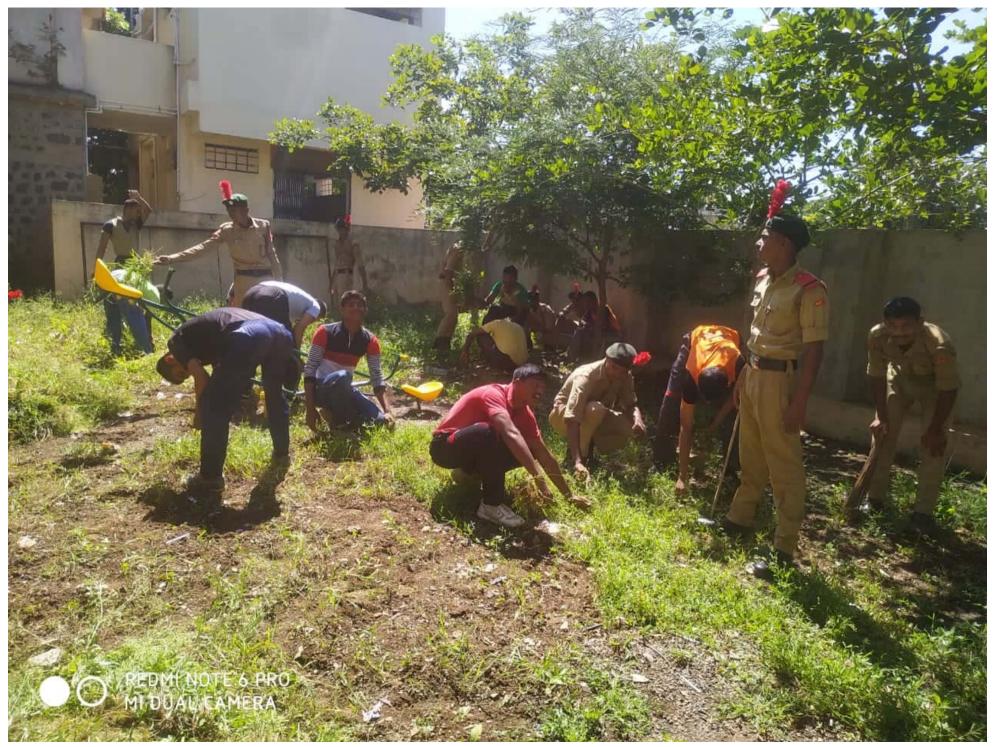

## **NCC ACTIVIRIES**

The campus of the college was cleaned under the Swachh Bharat Abhiyan through the students of the NCC department of the college. 24 NCC credits of the college were present in the said camp. Kargil Day was celebrated on 26th July 2019 in which a lecture was organized by Professor Lagli T S. He gave a motivational speech to the students through his lecture. 24 NCC cadets were present for the program. Cleanliness program was conducted at Vasud Road Colony on 25th September 2019. Mega Cleanliness Pakoda Rally was organized in Sangola cities. 26 NCC Credit and Program Officer Abasaheb Ingole of the college were present in these programs. Students of the college tried to convince the importance of cleanliness through slogans.