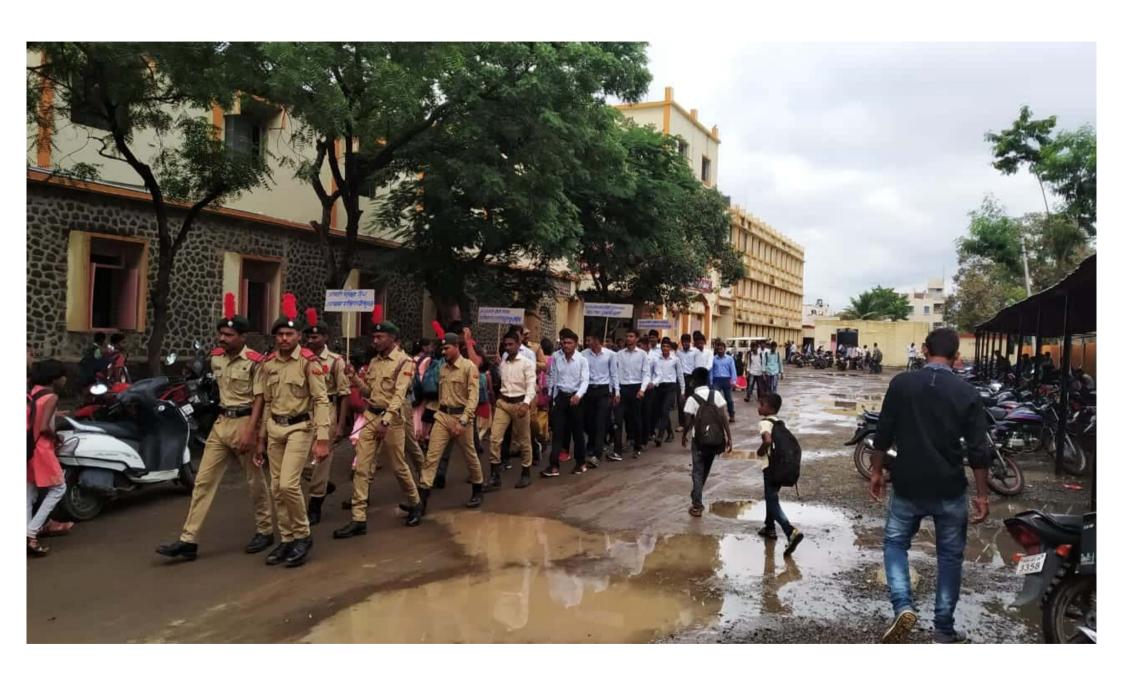

## **NCC ACTIVIRIES**

The campus of the college was cleaned under the Swachh Bharat Abhiyan through the students of the NCC department of the college. 24 NCC credits of the college were present in the said camp. Kargil Day was celebrated on 26th July 2019 in which a lecture was organized by Professor Lagli T S. He gave a motivational speech to the students through his lecture. 24 NCC cadets were present for the program. Cleanliness program was conducted at Vasud Road Colony on 25th September 2019. Mega Cleanliness Pakoda Rally was organized in Sangola cities. 26 NCC Credit and Program Officer Abasaheb Ingole of the college were present in these programs. Students of the college tried to convince the importance of cleanliness through slogans.

Scanned by CamScanner

Scanned by CamScanner

Scanned by CamScanner

Scanned by CamScanner

Scanned by CamScanner

Kargil day celebrated by our NCC cadets by arranging motivation lecture by prof.Lagali T. S. 26/07/2019