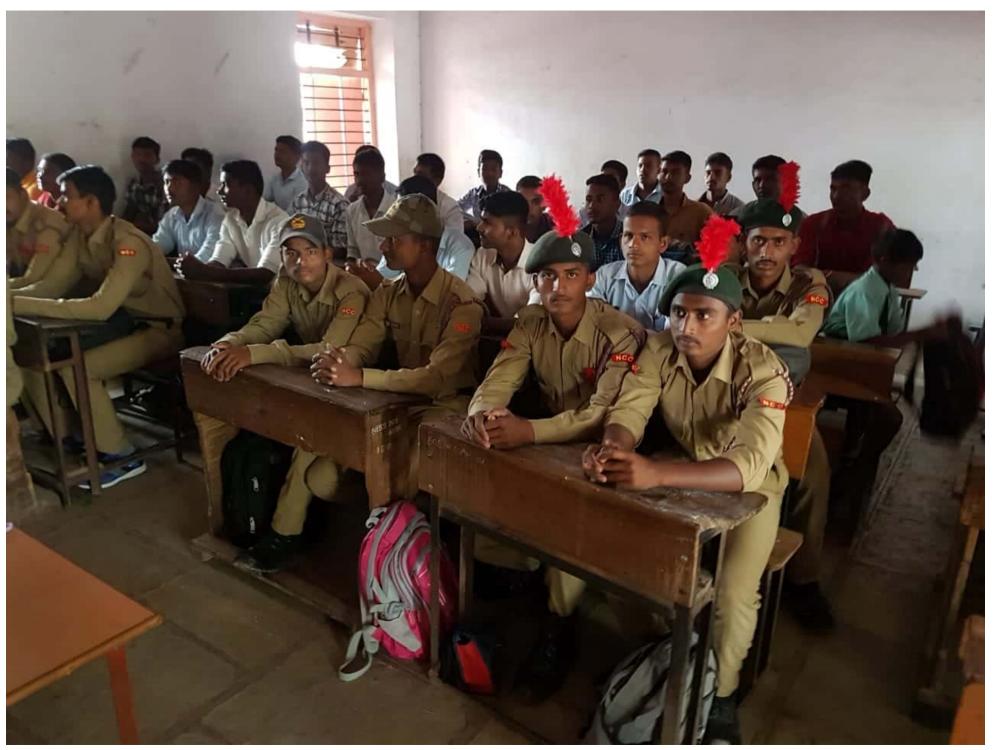

## **NCC ACTIVIRIES**

The campus of the college was cleaned under the Swachh Bharat Abhiyan through the students of the NCC department of the college. 24 NCC credits of the college were present in the said camp. Kargil Day was celebrated on 26th July 2019 in which a lecture was organized by Professor Lagli T S. He gave a motivational speech to the students through his lecture. 24 NCC cadets were present for the program. Cleanliness program was conducted at Vasud Road Colony on 25th September 2019. Mega Cleanliness Pakoda Rally was organized in Sangola cities. 26 NCC Credit and Program Officer Abasaheb Ingole of the college were present in these programs. Students of the college tried to convince the importance of cleanliness through slogans.

Scanned by CamScanner

Scanned by CamScanner

Scanned by CamScanner

Scanned by CamScanner

Scanned by CamScanner

Kargil day celebrated by our NCC cadets by arranging motivation lecture by prof.Lagali T. S. 26/07/2019