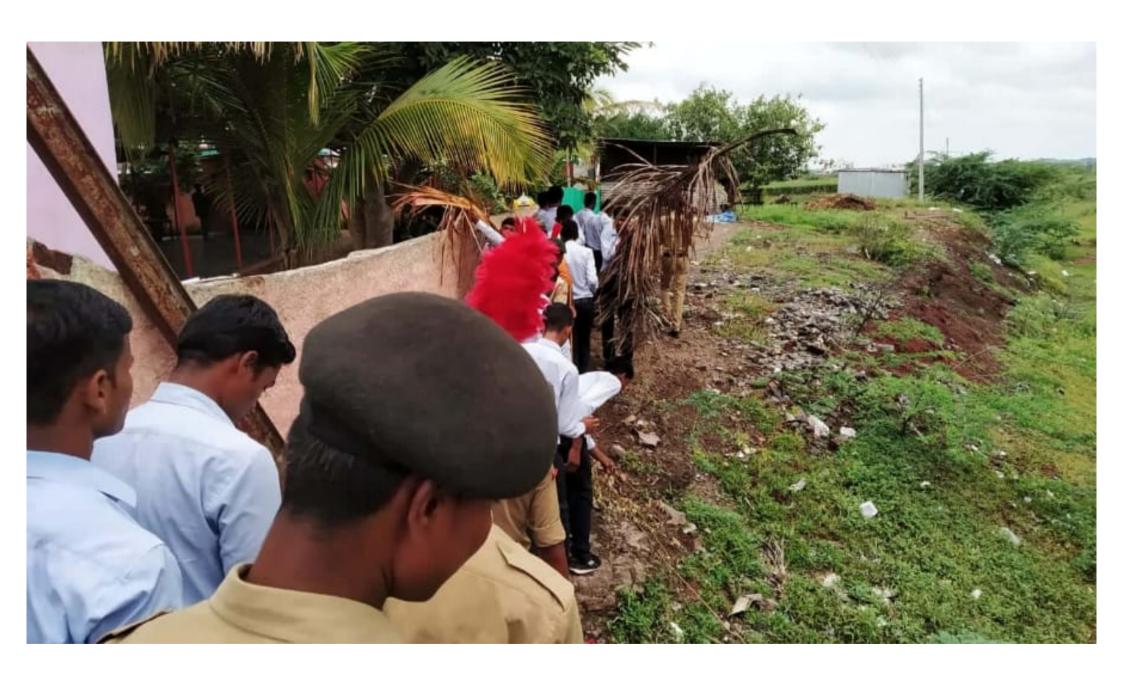

## **NCC ACTIVIRIES**

The campus of the college was cleaned under the Swachh Bharat Abhiyan through the students of the NCC department of the college. 24 NCC credits of the college were present in the said camp. Kargil Day was celebrated on 26th July 2019 in which a lecture was organized by Professor Lagli T S. He gave a motivational speech to the students through his lecture. 24 NCC cadets were present for the program. Cleanliness program was conducted at Vasud Road Colony on 25th September 2019. Mega Cleanliness Pakoda Rally was organized in Sangola cities. 26 NCC Credit and Program Officer Abasaheb Ingole of the college were present in these programs. Students of the college tried to convince the importance of cleanliness through slogans.