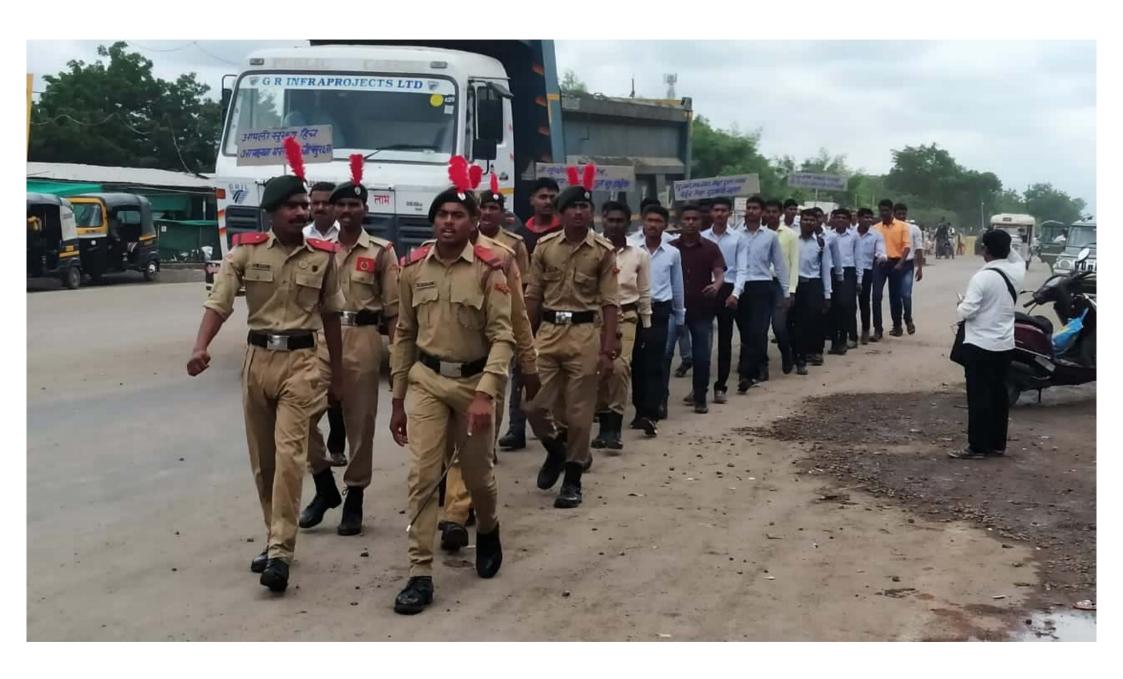

## **NCC ACTIVIRIES**

The campus of the college was cleaned under the Swachh Bharat Abhiyan through the students of the NCC department of the college. 24 NCC credits of the college were present in the said camp. Kargil Day was celebrated on 26th July 2019 in which a lecture was organized by Professor Lagli T S. He gave a motivational speech to the students through his lecture. 24 NCC cadets were present for the program. Cleanliness program was conducted at Vasud Road Colony on 25th September 2019. Mega Cleanliness Pakoda Rally was organized in Sangola cities. 26 NCC Credit and Program Officer Abasaheb Ingole of the college were present in these programs. Students of the college tried to convince the importance of cleanliness through slogans.

Scanned by CamScanner

Scanned by CamScanner

Scanned by CamScanner

Scanned by CamScanner

Scanned by CamScanner

Kargil day celebrated by our NCC cadets by arranging motivation lecture by prof.Lagali T. S. 26/07/2019