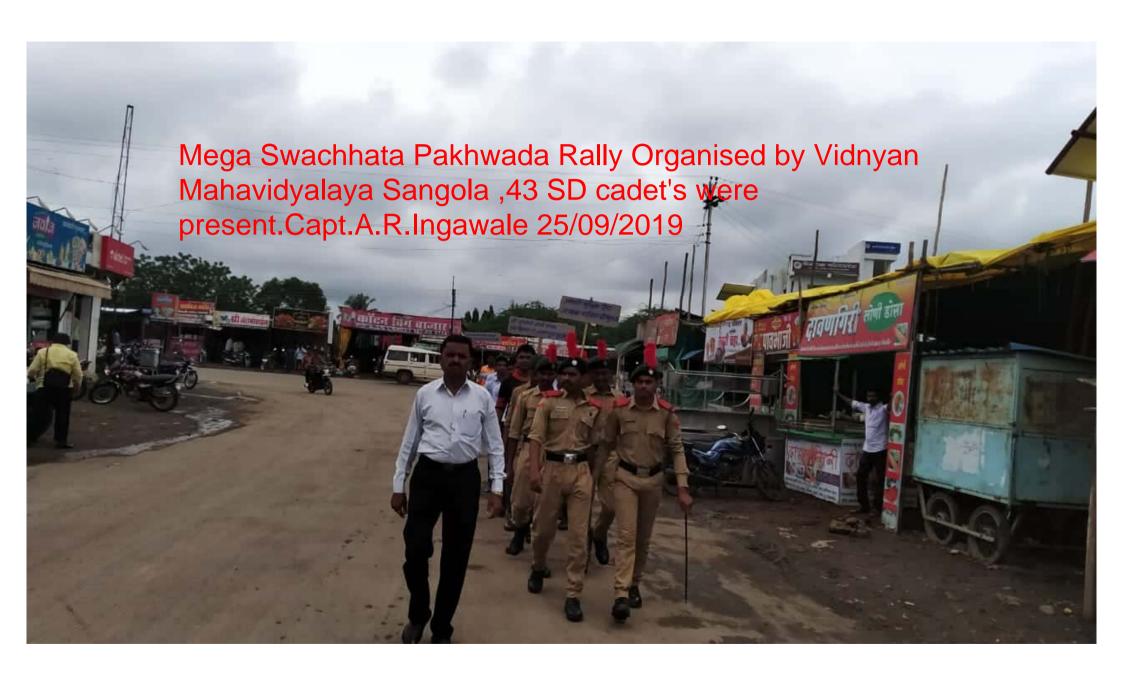

## **NCC ACTIVIRIES**

The campus of the college was cleaned under the Swachh Bharat Abhiyan through the students of the NCC department of the college. 24 NCC credits of the college were present in the said camp. Kargil Day was celebrated on 26th July 2019 in which a lecture was organized by Professor Lagli T S. He gave a motivational speech to the students through his lecture. 24 NCC cadets were present for the program. Cleanliness program was conducted at Vasud Road Colony on 25th September 2019. Mega Cleanliness Pakoda Rally was organized in Sangola cities. 26 NCC Credit and Program Officer Abasaheb Ingole of the college were present in these programs. Students of the college tried to convince the importance of cleanliness through slogans.