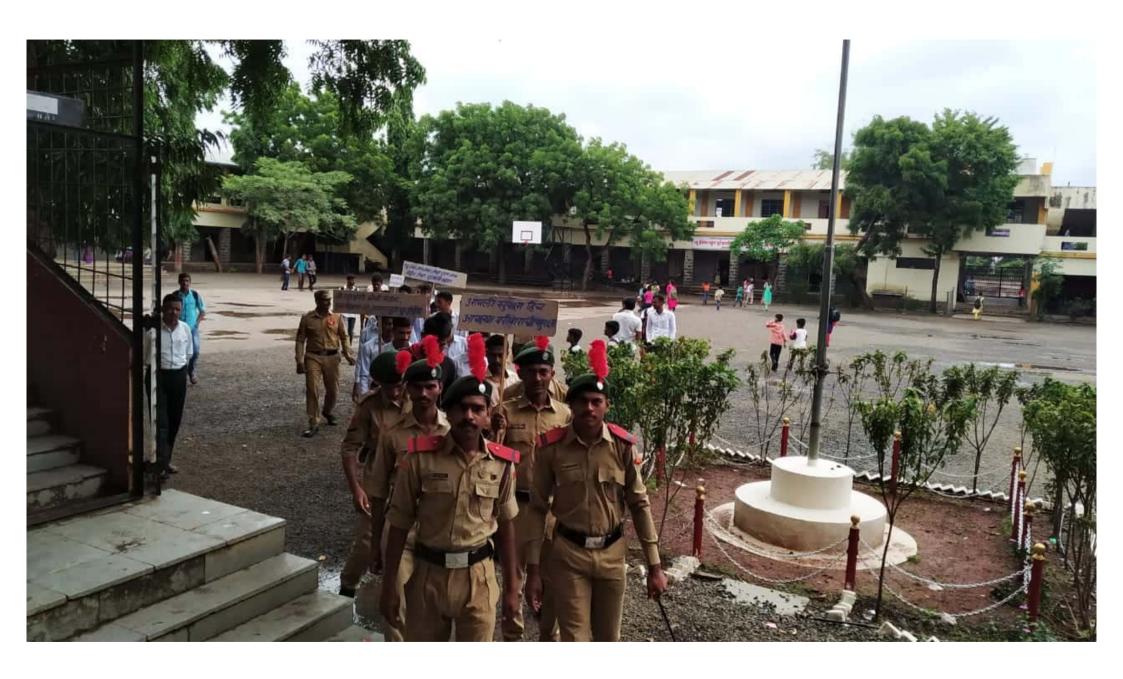

## **NCC ACTIVIRIES**

The campus of the college was cleaned under the Swachh Bharat Abhiyan through the students of the NCC department of the college. 24 NCC credits of the college were present in the said camp. Kargil Day was celebrated on 26th July 2019 in which a lecture was organized by Professor Lagli T S. He gave a motivational speech to the students through his lecture. 24 NCC cadets were present for the program. Cleanliness program was conducted at Vasud Road Colony on 25th September 2019. Mega Cleanliness Pakoda Rally was organized in Sangola cities. 26 NCC Credit and Program Officer Abasaheb Ingole of the college were present in these programs. Students of the college tried to convince the importance of cleanliness through slogans.