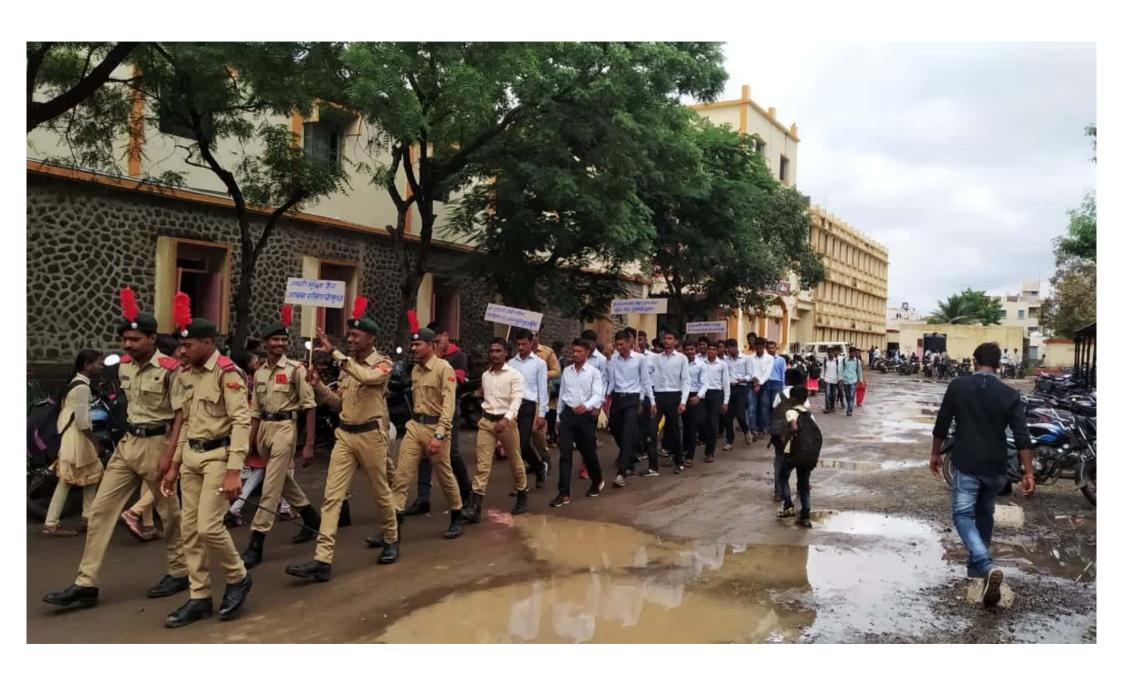

## **NCC ACTIVIRIES**

The campus of the college was cleaned under the Swachh Bharat Abhiyan through the students of the NCC department of the college. 24 NCC credits of the college were present in the said camp. Kargil Day was celebrated on 26th July 2019 in which a lecture was organized by Professor Lagli T S. He gave a motivational speech to the students through his lecture. 24 NCC cadets were present for the program. Cleanliness program was conducted at Vasud Road Colony on 25th September 2019. Mega Cleanliness Pakoda Rally was organized in Sangola cities. 26 NCC Credit and Program Officer Abasaheb Ingole of the college were present in these programs. Students of the college tried to convince the importance of cleanliness through slogans.

Scanned by CamScanner

Scanned by CamScanner

Scanned by CamScanner

Scanned by CamScanner

Scanned by CamScanner

Kargil day celebrated by our NCC cadets by arranging motivation lecture by prof.Lagali T. S. 26/07/2019