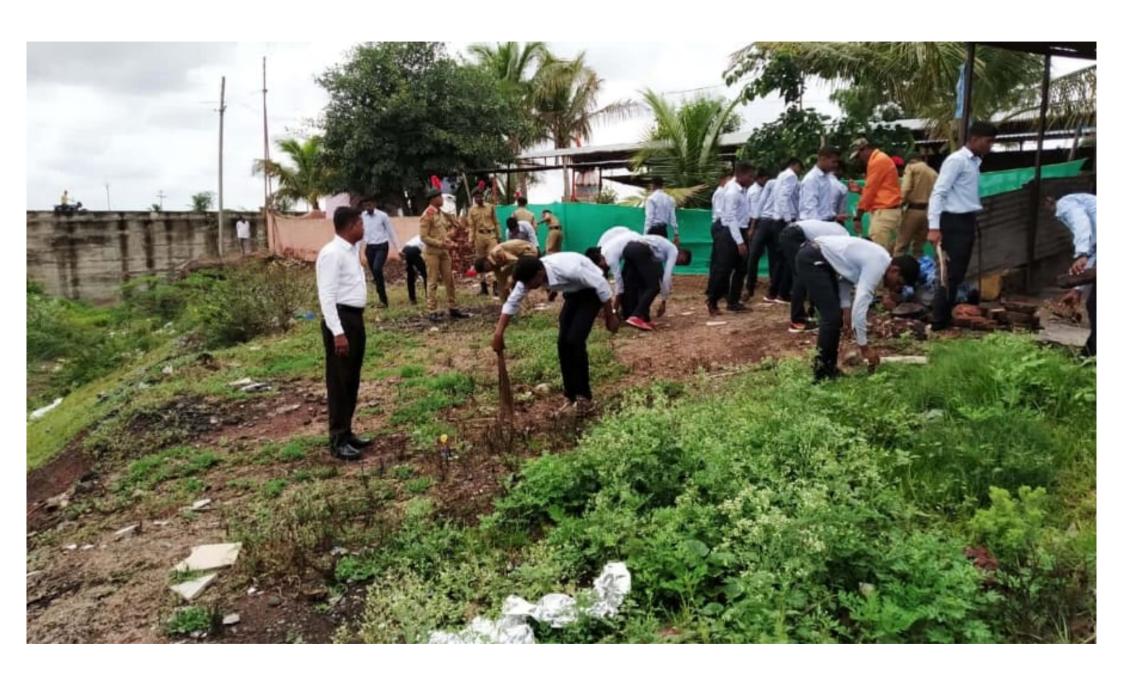

## **NCC ACTIVIRIES**

The campus of the college was cleaned under the Swachh Bharat Abhiyan through the students of the NCC department of the college. 24 NCC credits of the college were present in the said camp. Kargil Day was celebrated on 26th July 2019 in which a lecture was organized by Professor Lagli T S. He gave a motivational speech to the students through his lecture. 24 NCC cadets were present for the program. Cleanliness program was conducted at Vasud Road Colony on 25th September 2019. Mega Cleanliness Pakoda Rally was organized in Sangola cities. 26 NCC Credit and Program Officer Abasaheb Ingole of the college were present in these programs. Students of the college tried to convince the importance of cleanliness through slogans.