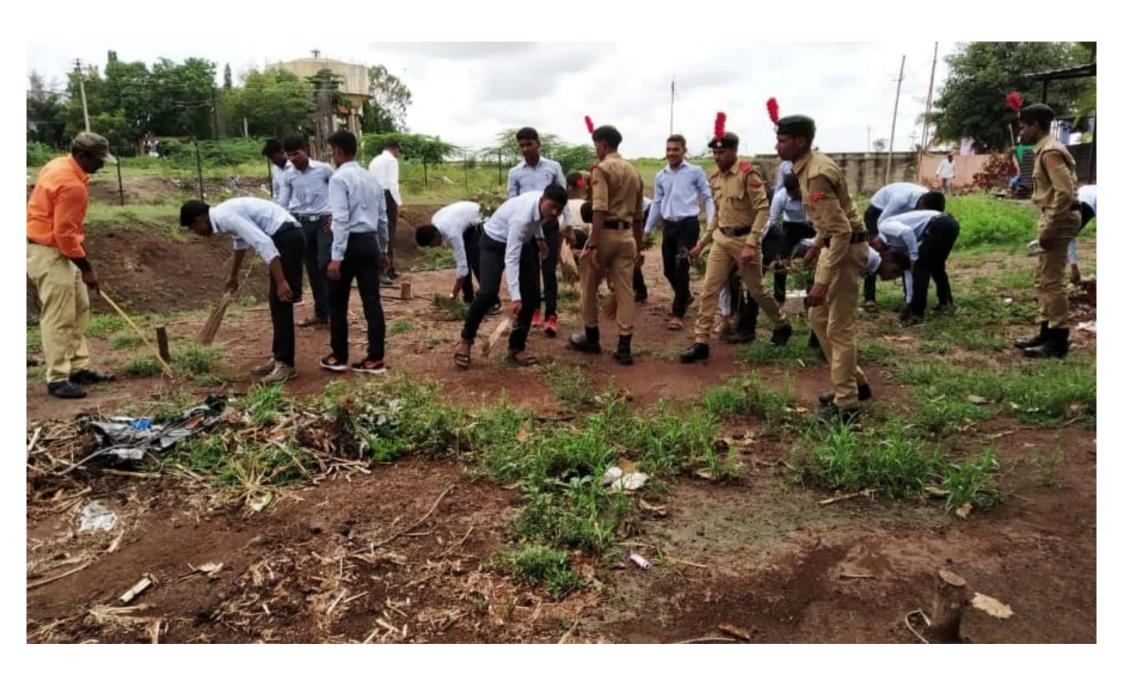

## **NCC ACTIVIRIES**

The campus of the college was cleaned under the Swachh Bharat Abhiyan through the students of the NCC department of the college. 24 NCC credits of the college were present in the said camp. Kargil Day was celebrated on 26th July 2019 in which a lecture was organized by Professor Lagli T S. He gave a motivational speech to the students through his lecture. 24 NCC cadets were present for the program. Cleanliness program was conducted at Vasud Road Colony on 25th September 2019. Mega Cleanliness Pakoda Rally was organized in Sangola cities. 26 NCC Credit and Program Officer Abasaheb Ingole of the college were present in these programs. Students of the college tried to convince the importance of cleanliness through slogans.