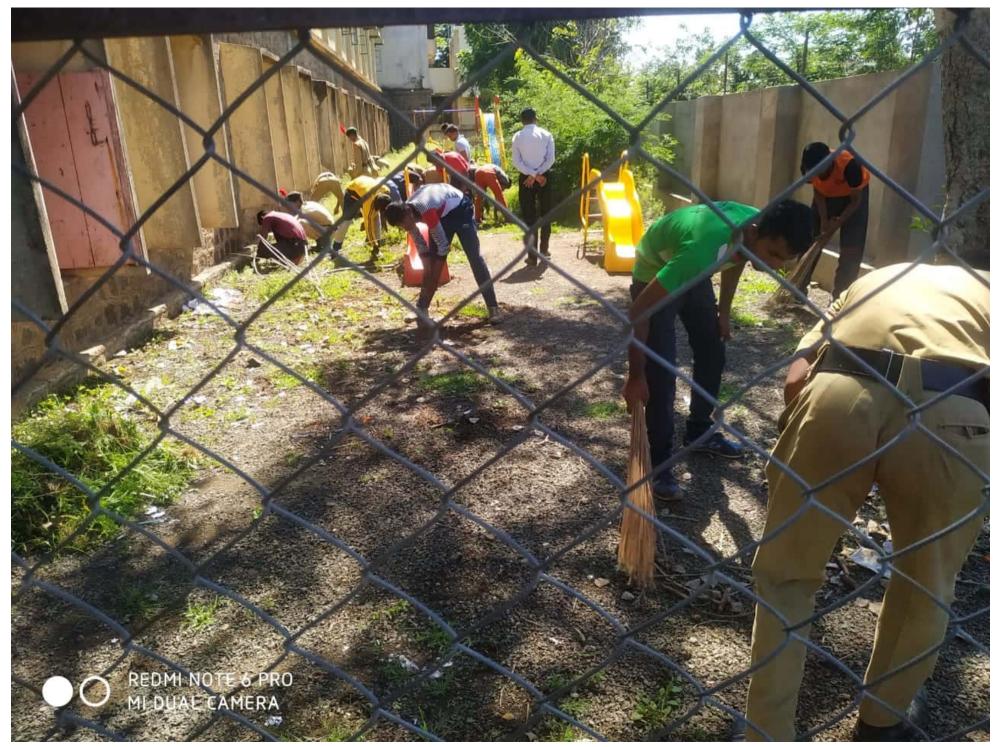

## **NCC ACTIVIRIES**

The campus of the college was cleaned under the Swachh Bharat Abhiyan through the students of the NCC department of the college. 24 NCC credits of the college were present in the said camp. Kargil Day was celebrated on 26th July 2019 in which a lecture was organized by Professor Lagli T S. He gave a motivational speech to the students through his lecture. 24 NCC cadets were present for the program. Cleanliness program was conducted at Vasud Road Colony on 25th September 2019. Mega Cleanliness Pakoda Rally was organized in Sangola cities. 26 NCC Credit and Program Officer Abasaheb Ingole of the college were present in these programs. Students of the college tried to convince the importance of cleanliness through slogans.