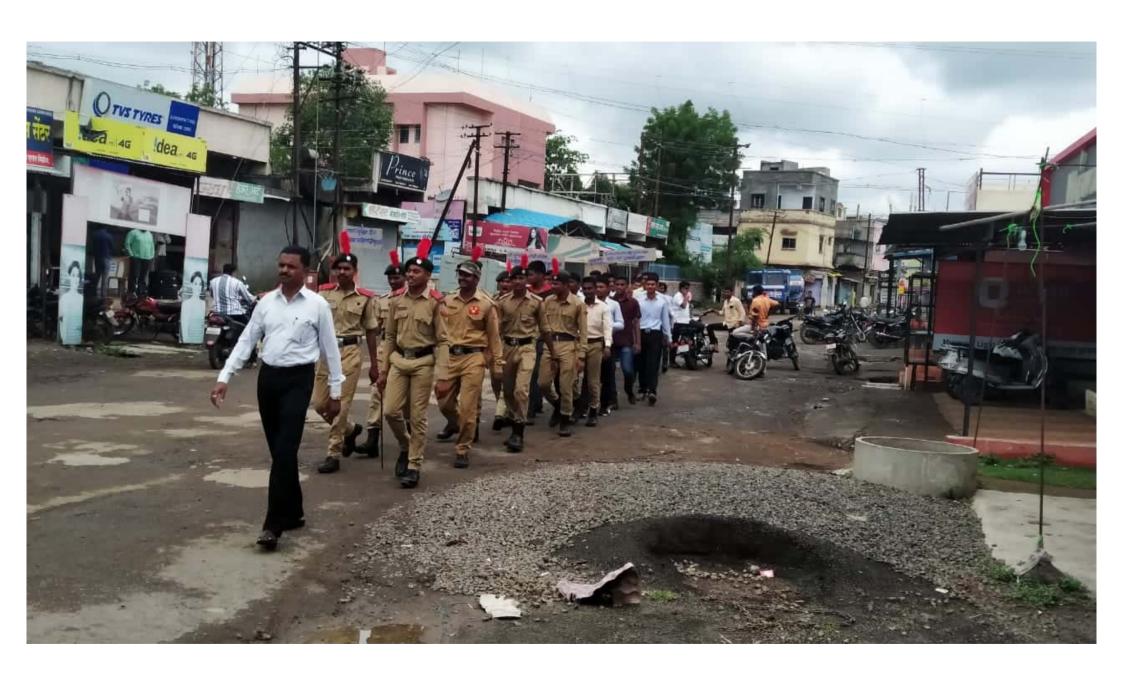

## **NCC ACTIVIRIES**

The campus of the college was cleaned under the Swachh Bharat Abhiyan through the students of the NCC department of the college. 24 NCC credits of the college were present in the said camp. Kargil Day was celebrated on 26th July 2019 in which a lecture was organized by Professor Lagli T S. He gave a motivational speech to the students through his lecture. 24 NCC cadets were present for the program. Cleanliness program was conducted at Vasud Road Colony on 25th September 2019. Mega Cleanliness Pakoda Rally was organized in Sangola cities. 26 NCC Credit and Program Officer Abasaheb Ingole of the college were present in these programs. Students of the college tried to convince the importance of cleanliness through slogans.