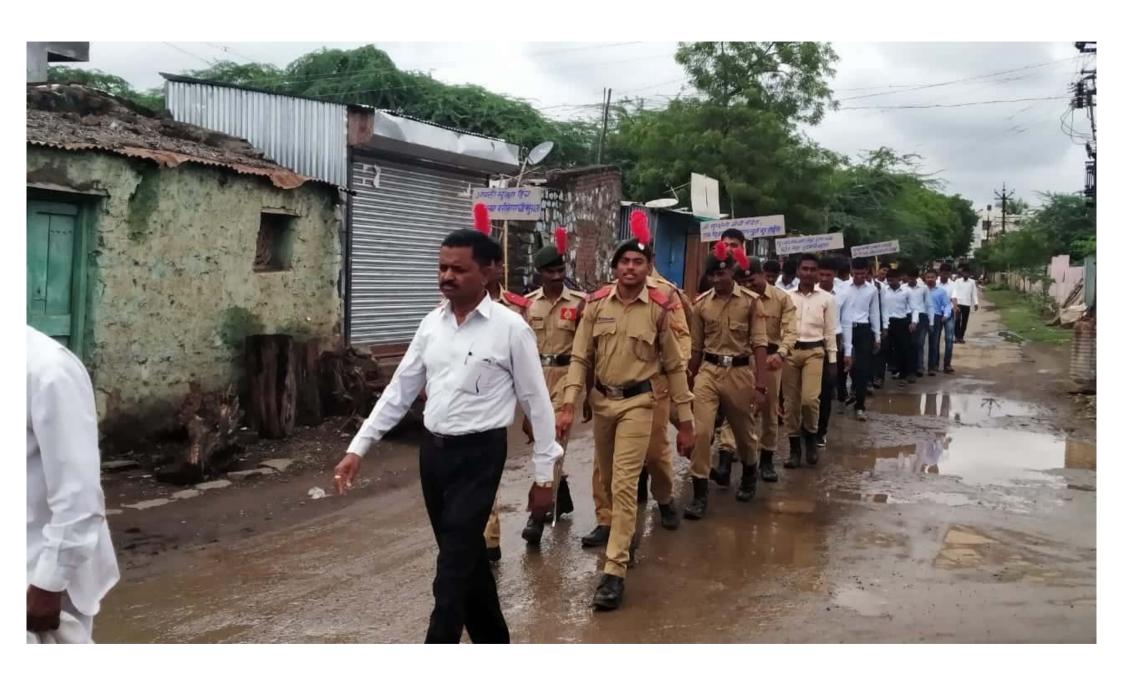

## **NCC ACTIVIRIES**

The campus of the college was cleaned under the Swachh Bharat Abhiyan through the students of the NCC department of the college. 24 NCC credits of the college were present in the said camp. Kargil Day was celebrated on 26th July 2019 in which a lecture was organized by Professor Lagli T S. He gave a motivational speech to the students through his lecture. 24 NCC cadets were present for the program. Cleanliness program was conducted at Vasud Road Colony on 25th September 2019. Mega Cleanliness Pakoda Rally was organized in Sangola cities. 26 NCC Credit and Program Officer Abasaheb Ingole of the college were present in these programs. Students of the college tried to convince the importance of cleanliness through slogans.