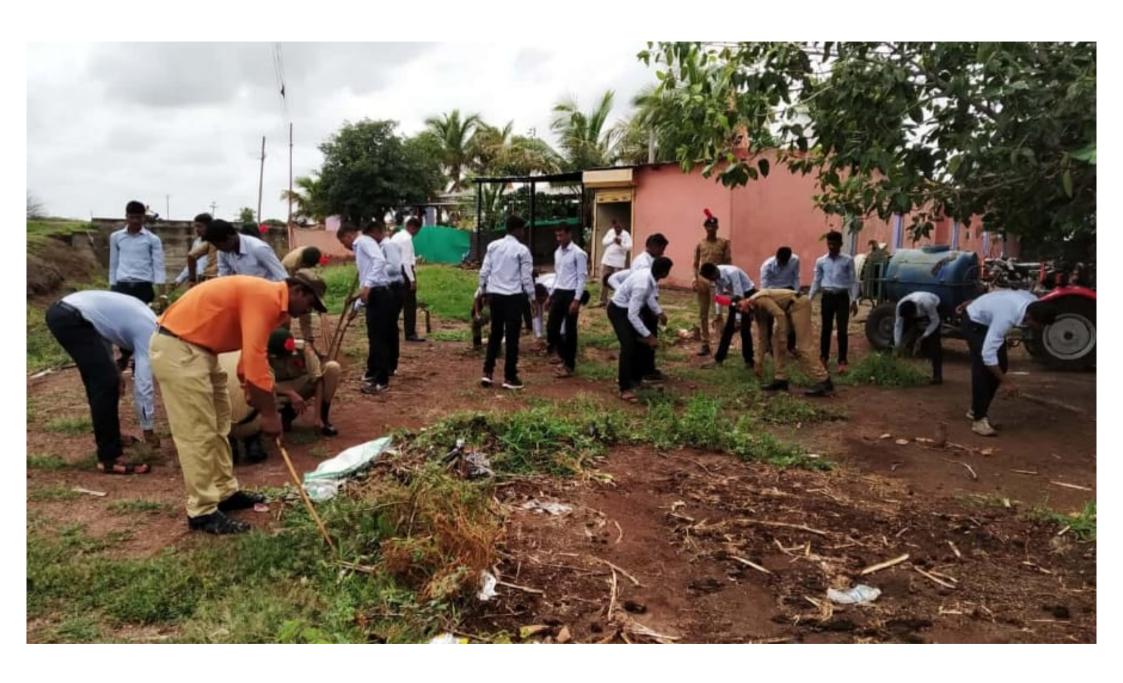

## **NCC ACTIVIRIES**

The campus of the college was cleaned under the Swachh Bharat Abhiyan through the students of the NCC department of the college. 24 NCC credits of the college were present in the said camp. Kargil Day was celebrated on 26th July 2019 in which a lecture was organized by Professor Lagli T S. He gave a motivational speech to the students through his lecture. 24 NCC cadets were present for the program. Cleanliness program was conducted at Vasud Road Colony on 25th September 2019. Mega Cleanliness Pakoda Rally was organized in Sangola cities. 26 NCC Credit and Program Officer Abasaheb Ingole of the college were present in these programs. Students of the college tried to convince the importance of cleanliness through slogans.