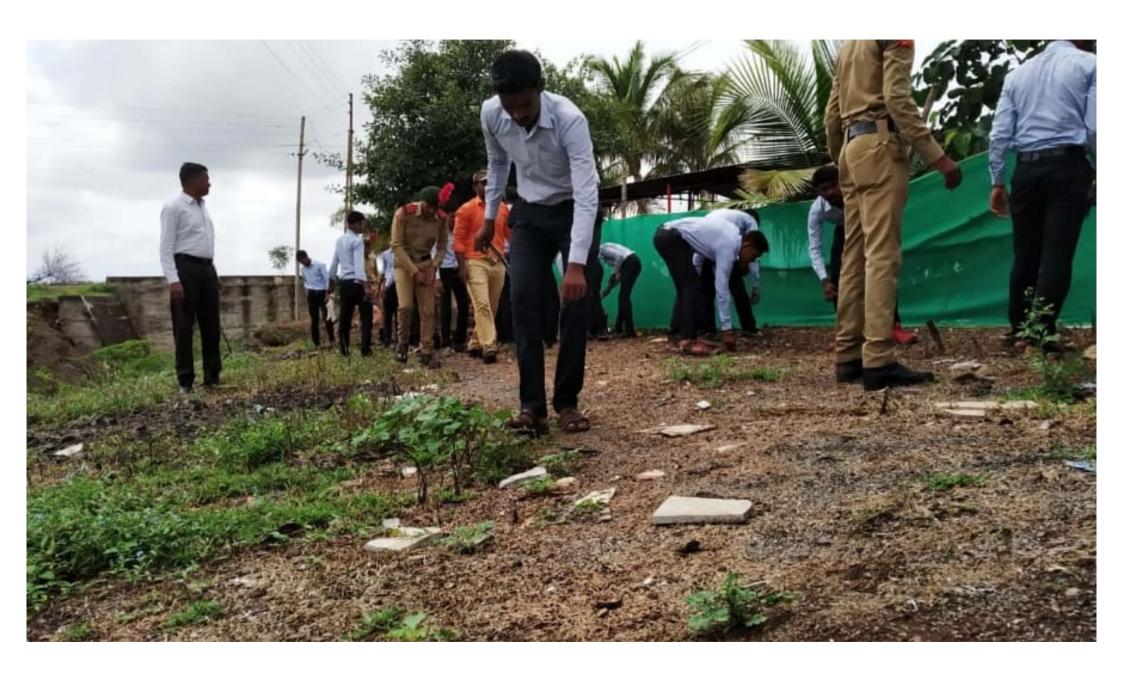

## **NCC ACTIVIRIES**

The campus of the college was cleaned under the Swachh Bharat Abhiyan through the students of the NCC department of the college. 24 NCC credits of the college were present in the said camp. Kargil Day was celebrated on 26th July 2019 in which a lecture was organized by Professor Lagli T S. He gave a motivational speech to the students through his lecture. 24 NCC cadets were present for the program. Cleanliness program was conducted at Vasud Road Colony on 25th September 2019. Mega Cleanliness Pakoda Rally was organized in Sangola cities. 26 NCC Credit and Program Officer Abasaheb Ingole of the college were present in these programs. Students of the college tried to convince the importance of cleanliness through slogans.