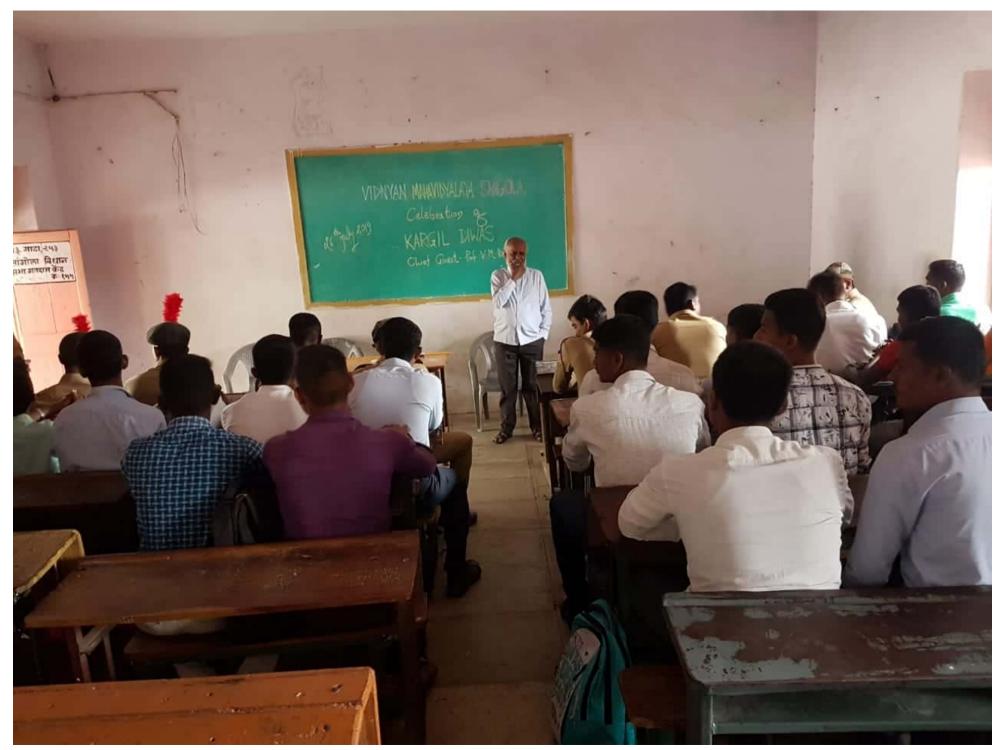

## **NCC ACTIVIRIES**

The campus of the college was cleaned under the Swachh Bharat Abhiyan through the students of the NCC department of the college. 24 NCC credits of the college were present in the said camp. Kargil Day was celebrated on 26th July 2019 in which a lecture was organized by Professor Lagli T S. He gave a motivational speech to the students through his lecture. 24 NCC cadets were present for the program. Cleanliness program was conducted at Vasud Road Colony on 25th September 2019. Mega Cleanliness Pakoda Rally was organized in Sangola cities. 26 NCC Credit and Program Officer Abasaheb Ingole of the college were present in these programs. Students of the college tried to convince the importance of cleanliness through slogans.

Scanned by CamScanner

Scanned by CamScanner

Scanned by CamScanner

Scanned by CamScanner

Scanned by CamScanner

Kargil day celebrated by our NCC cadets by arranging motivation lecture by prof.Lagali T. S. 26/07/2019