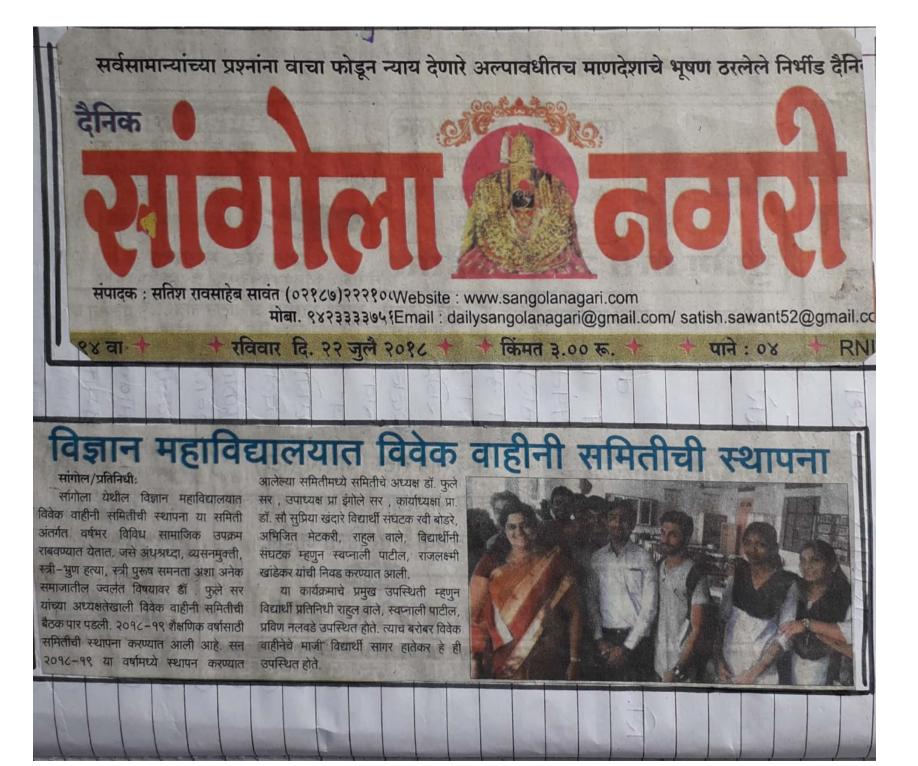

## \_ माहेला सम्मीकरण\_ वालींक अख्वाल २०१८-19

- ) विवेक वाहीनी कार्यक्रमाभ्रेतमी दि. 21 July 2018 रोजी भा. प्राचारी डॉ. फुले सर योच्या अध्यक्षतिकाली विवेक वाहीनी सामितीयो २थापना केली
- 2) विवेक वाहीनी सामितीन में आयोजित केलेल्या कार्यक्रमास प्रमुख पाहुणे प्रा. इं सी: सुप्रिया खंदोर यांची "जागतीक एड्स दिन" यावर दि. 03 Dec 2018 रोजी व्याठ्यान संपन्न झाले. त्यावेकी त्यांनी विद्याश्यांना 'सुराष्ट्रीत रहा सतर्क रहा' सेंदेश दिना. तसेच या कार्यक्रमांचे अध्यक्ष मा उर् जुंदे सर यांनी मृड्सग्रास्त व्यवकीचे समाजातील स्थान आणि, त्यावर पर्याय सांगून, विद्याश्यांना सुदृह राहण्याचा सल्ला दिला. या कार्यक्रमात विद्याश्यांनी विचारलेल्या प्रश्ननंची रममाधानकरक उत्तरे देण्यात आली.
- 3) विवेक वाहीनीन्या वर्तीने दि. 03 Jan 2019 रोजी क्रोतीन्योती सामिशी बाई फुले यांची जयंती सामिशी कराव्यात आली. था कार्यक्रमास सापन्या महाविद्यालयातील प्राचारी भा जॉ. पुंरते अर योंच्या अहयक्षतेस्वाली पार पड़ती.