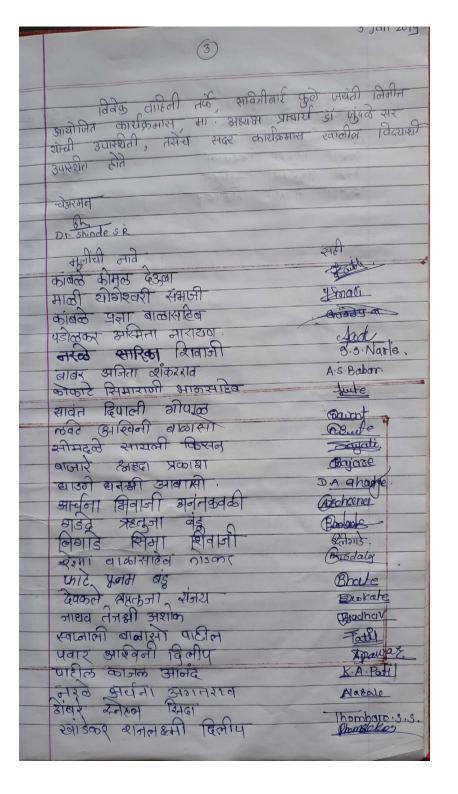

## \_ माहेला सम्मीकरण\_ वालींक अख्वाल २०१८-19

- ) विवेक वाहीनी कार्यक्रमाभ्रेतमी दि. 21 July 2018 रोजी भा. प्राचारी डॉ. फुले सर योच्या अध्यक्षतिकाली विवेक वाहीनी सामितीयो २थापना केली
- 2) विवेक वाहीनी सामितीन में आयोजित केलेल्या कार्यक्रमास प्रमुख पाहुणे प्रा. इं सी: सुप्रिया खंदोर यांची "जागतीक एड्स दिन" यावर दि. 03 Dec 2018 रोजी व्याठ्यान संपन्न झाले. त्यावेकी त्यांनी विद्याश्यांना 'सुराष्ट्रीत रहा सतर्क रहा' सेंदेश दिना. तसेच या कार्यक्रमांचे अध्यक्ष मा उर् जुंदे सर यांनी मृड्सग्रास्त व्यवकीचे समाजातील स्थान आणि, त्यावर पर्याय सांगून, विद्याश्यांना सुदृह राहण्याचा सल्ला दिला. या कार्यक्रमात विद्याश्यांनी विचारलेल्या प्रश्ननंची रममाधानकरक उत्तरे देण्यात आली.
- 3) विवेक वाहीनीन्या वर्तीने दि. 03 Jan 2019 रोजी क्रोतीन्योती सामिशी बाई फुले यांची जयंती सामिशी कराव्यात आली. था कार्यक्रमास सापन्या महाविद्यालयातील प्राचारी भा जॉ. पुंरते अर योंच्या अहयक्षतेस्वाली पार पड़ती.

या कार्यक्रमामध्ये विद्यार्थी प्रातिनेद्या राद्धल वाले यांनी स्वराचेत कविता सादर केली. संग्राम जाद्यव यांनी अगणल्या मनोगतात स्मावित्री नहिंचा इतिहास सार्वस्तर मांडला. तसेच, शेहित होंबरे, देशमा तोडकर यांनी आपल्या अपदेशाने मंत्रमुम्ह केने.