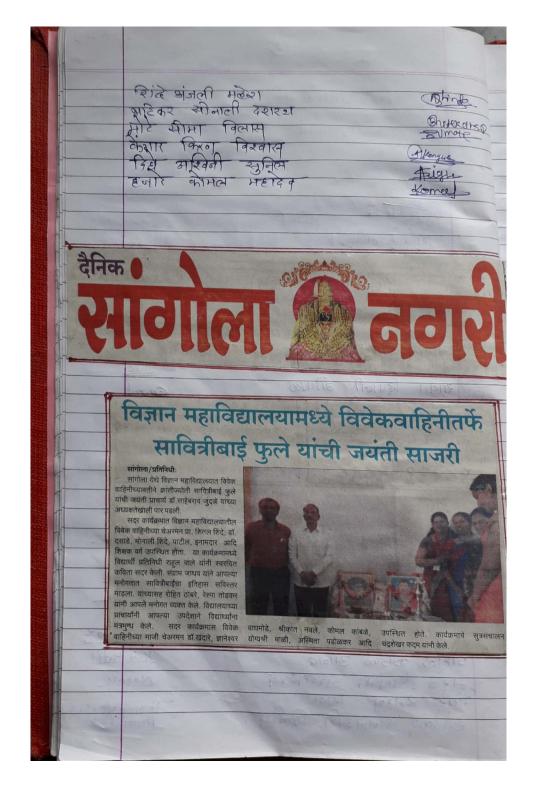

# विवेक वाहिनी सामिती 2018-19 जाशतिक एड्स दिन

प्रा. डॉ. सी. स्प्रिया खंदार

सर्वसामान्यांच्या प्रश्नांना वाचा फोडून न्याय देणारे अल्पावधीतच माणदेशाचे भूषण ठरलेले निर्भीड दैनिक

दैनिक

संपादक : सितश रावसाहेब सावंत (०२१८७)२२२७०१ मोबा. ९४२३३३३७५१

Website: www.sangolanagari.com Email: dailysangolanagari@gmail.com/ satish.sawant52@gmail.com

मंगळवार दि. ०४ डिसेंबर २०१८

किमत 3.00 रू.

पाने : ०४

01 May 2019

#### विज्ञान महाविद्यालयामध्ये विवेक वाहिनी समिती तर्फे जागतिक एड्स दिन साजरा

सांगोला/प्रतिनिधी:

येथे विवेक वाहिनी समितीच्या तीन कालावधीमध्ये पसरतो. पहिला कालावधी हा साधारणतः तीन ते बारा आठवड्याचा असतो. या कालावधीमध्ये या रोगाची लागण कालावधीमध्ये हा विषाणू पूर्ण चाचणी करावी. रक्तदान करावे.

विज्ञान महाविद्यालय सांगोला कालावधीमध्ये रक्तातील पांढऱ्या सामाजिक नियम सर्वांनी पाळावा. समाधानी रहा, चांगले विचार करा. पेशी नष्ट करतो. ज्यामुळे व्यक्तीला वतीने 'जागतिक एड्स दिन' साजरा ताप येणे, खोकला येणे, घसा संदेश कार्यक्रमाचे प्रमुख पाहणे कुणाचेही वाईट चिंतू नका असा करण्यात आला. यावेळी एइस या कोरडा पडणे, अंग दुखणे असे प्रा.सुप्रिया खंदारे यांनी दिला. रोगाचे विषाण् मानवी शरीरामध्ये आजार होतात. अचानक वजन अस्रक्षित लैंगिक संबंध, रक्त कमी होते. थोंड क्यात विषाणू व्यक्तीची प्रतिकारशक्ती विचारलेल्या प्रश्नांनी संक्रमन, एइ सग्रस्त गर्भवती रोगप्रतिकारक शक्ती कमी होते कमी करतो व त्यामुळे अन्य समाधानकारक उत्तरे देण्यात आईकडून तिच्या बाळाला इ.मार्गाने आणि ती व्यक्ती दगावते. एड्सवर कोण्त्याही आजाराने माणूस आली. या कार्यक्र मासाठी प्रवेश करतो. हा मानवी शरीरामध्ये कोणतेही मेडीकल औषध नाही. प्रतिबंध हा एकच उपाय आहे. तरुणां नी समाजासाठी मरणाह्न वाईट असते. मानवी शरीर सुत्रसंचालन व प्रास्ताविक विवेक समाजप्रबोधनपर व्याख्याने हे निसर्गाची अमुल्य देणगी आहे ती वाहिनी समितीचे चे अरमन आयोजित करावी, व्यभीचाराला झाल्याचे कळत नाही. दुसऱ्या बळी पडू नये. रक्ताची वेळोवेळी नाही. तीचे चांगले संगोपन करा, आभारप्रदर्शन प्रा.क्.एम.डी.शिंदे

शरीरभर पसरती. तिसऱ्या नैतिकतेला धरुन वागणे हा व्यायाम करा. आनंदात रहा.

दगावतो. एइसग्रस्त व्यक्तीला महाविद्यालयातील प्राध्यापक समाजात मिळणारी वागणुक ही विद्यार्थी उपस्थित होते. कार्यक्रमाचे कोणत्याही बाजारपेठेत मिळत प्रा.शितल शिंदे यांनी केले तर तिला सद्दढ ठेवा, त्यासाठी भरपूर यांनी मानले.

" सुरक्षित रहा सतर्क रहा" असा कृणाबद्दल वाईट भाष्य करु नका. उपदेश कार्यक्रमाचे अध्यक्ष प्राचार्य एड्स हा रोग नाही परंतु त्याचा डॉ.साहेबराव जुंदळे यांनी केला.

|                      | 2)                                                                                                                                                      | Date<br>01/12/2018           |
|----------------------|---------------------------------------------------------------------------------------------------------------------------------------------------------|------------------------------|
|                      | विवेक वाहीनी सामिती तर्फे, प्रा<br>क्रोंबोरे शोनी 'जागतीक एड्स दिन' या<br>माननीय अध्यक्ष प्राचारी डॉ जुंदके सर<br>झाले. सदर कार्यक्रमास स्वालील विदयाशी | योन्या हरूरे संपन्न          |
|                      | ा जाव विद्यार्थीली मुली                                                                                                                                 | સહી.                         |
| 2)                   | बीले शिवप्रिया आनिलकुमार<br>रगदिव निकिता करातीलाल<br>रासकर खेता नागन्नाक                                                                                | Andreiva<br>Oxfording        |
| 4)<br>5)<br>6)<br>7] | अध्यद आयेशा रशिद<br>विनंश कीमल सुनिल<br>पारसे सिन्हम अंद्यानाता<br>शिदे से हिणी हत्ताहाश                                                                | Alishas Rinageles Acroaser   |
| 9                    | Terre diami mesal                                                                                                                                       | Ballon<br>Ballon<br>Oplander |
| 10                   | ) त्रिश्वो भारिनी मिल्लिस<br>१९दि स्नेट्य संज्ञ                                                                                                         | Chimballs. Thispene MM.      |
| 15                   | ) निगार कोमल समानी                                                                                                                                      | Goglere's &                  |
| 20                   | ) देशम्ब भागती स्तीष<br>) आवंत जिल्ला लालका<br>1 देशाल संद्वाकिती आवंदा                                                                                 | Constant Day                 |
| 2:                   | ज पायिल प्रियंका २ हामाथ<br>ज                                                                                                                           | Kedar. A. 8.                 |