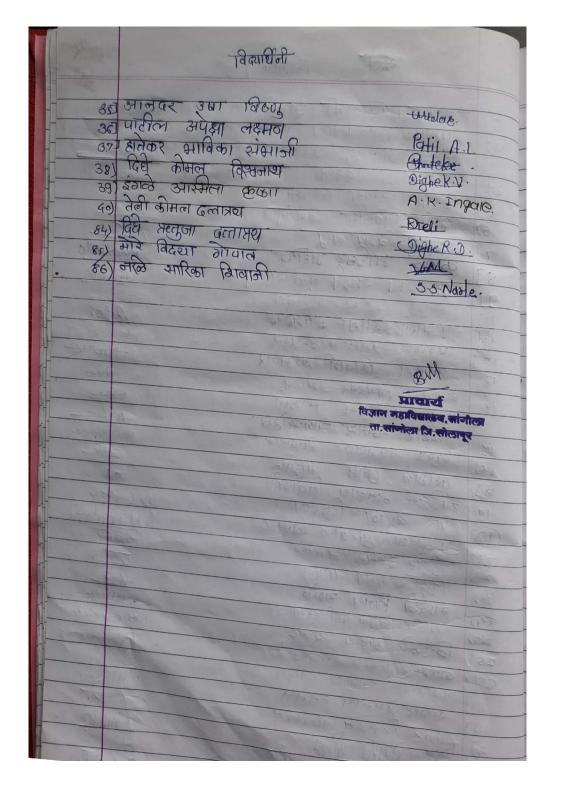

|                                                                                                                                             | 11 Jan 2019                                                          |
|---------------------------------------------------------------------------------------------------------------------------------------------|----------------------------------------------------------------------|
| विवेद वाहिना तर्फ अंट<br>यमित्र आयोजित डार्यक्र मार<br>कामिती ये अरमन . डॉ. शितल<br>उपाल्येत संग्याना झाला .<br>खालील विद्यार्थी उपार्टिन ह | 19/2 211241                                                          |
| भ कांबर्ज कोमल दे अवा                                                                                                                       | And the second                                                       |
| ह) कांबने प्रमा बामासहिब<br>3) मानी योगेश्वरी संभाजी<br>8) तोडकर अपनी लक्ष्मा                                                               | Small Attacker                                                       |
| प्रवार अल्मिनी दिलीप<br>के भार किश्न विस्तार्स २ गिर्ट<br>न पाठील कार्नेल सानंद<br>हा पड़ाबकर श्रास्मिना नारायण                             | Apawerse  - Blengue  - K.A. Pooli                                    |
| ज रवांडेकर बाजनासी विलीप<br>ज पाटीन नेवज़ान बाजासी<br>॥) जाहाव स्वाचान स्थानित                                                              | Mondology<br>Fattl<br>Schoolson<br>Thornbon                          |
| 13) बार्ज रोड्डल रामगढ़<br>14) जिंधून क्यार्ट्स नेराय<br>15) जाटाल स्तिकात स्तियामिन                                                        | Parts                                                                |
| 16) क्यांत शिवानी ज्ञान<br>17) खाँउक्टर जननाथ शिवानी<br>18) खंगगढे अथूर हिरेदास                                                             | Sharat<br>Maraphore<br>Baghmods                                      |
| विश्व अंजली महिश                                                                                                                            | Cahinda.                                                             |
|                                                                                                                                             | प्राचार्य<br>विज्ञान महाविद्यालय, सांगीला<br>ता, सांगीला जि. सोलापुर |
|                                                                                                                                             |                                                                      |