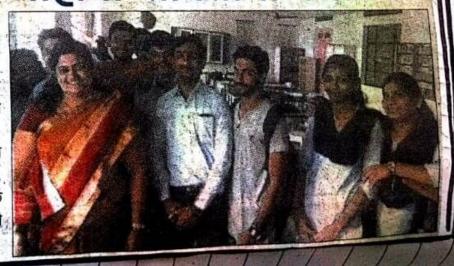

Bholese Dr. Ms. Shinde S.R.

चेअरम

जानार्य विज्ञान महाविद्यालय,सांगीला ता.सांगोला जि.सोलापूर

सांगोला (प्रतिनिधी):-विज्ञान महाविद्यालय सांगोला येथे विवेक वाहिनी समितीच्या वतीने जागतिक एड्स दिन साजरा करण्यात आला.

यावेळी कार्यक्रमाचे प्रमुख पाहुणे प्रा.सुप्रिया खंदारे म्हणाले की, एड्स या रोगाचा विषाणू मानवी शरीरामध्ये असुरक्षित लैंगिक संबंध, रक्त संक्रमन, एड्स ग्रस्त गर्भवती आईकडून तिच्या बाळाला इ.मार्गाने प्रवेश करतो. हा मानवी शरिरामध्ये

पहिला कालावधी हा साधारणत: व्यक्ति दगावते. एड्सवर असतो. या कालावधीमध्ये या रोगाची लागण झाल्याचे कळत नाही. दुसऱ्या कालावधीमध्ये हा विषाणु पुर्ण शरीरभर पसरतो. तिसऱ्या कालावधीमध्ये रक्तातील पांढऱ्या पेशी नष्ट करतो. ज्यामुळे व्यक्तिला ताप येणे, खोकला येणे, घसा कोरडा पडणे, अंग दुखणे असे आजार होतात. अचानक वजन कमी होते. थोडक्यात रोगप्रतिकार

कोणतेही मेडीकल औषध नाही. प्रतिबंध हा एकच उपाय आहे प्रबोधन पर व्याख्याने आयोजित करावी, व्यभिचाराला बळी पडु नये, रक्ताची वेळोवेळी चाचणी करावी, रक्तदान करावे, नैतिकतेला धरून वागावे हा सामाजिक नियम सर्वांनी पाळावा. सुरक्षित रहा सतर्क रहा असा संदेश यांनी दिला.

कार्यक्रमाचे अध्यक्ष प्राचार्य

कमी करतो व त्यामुळे अन्य कोणत्याही आजाराने माणूस दगावतो. एइसग्रस्त व्यक्तिला समाजात मिळणारी वागणुक ही मरणाह्न वाईट असते.मानवी शरीर हे निसर्गाची अमुल्य देणगी आहे. ती कोणत्याही बाजारपेठेत मिळत नाही.तिचे चांगले संगोपन करा.तिला सदृढ ठेवा त्यासाठी भरपूर व्यायाम करा, आनंदात रहा,समाधानी रहा,चांगले विचार करा,कुणाबद्दल वाईट भाष्य करू नका, कृणाचेही वाईट चिंत् नका, असे सांगितले. विचारलेल्या प्रश्नांना समाधानकारक उत्तरे देण्यात

या कार्यक्रमास प्राध्यापक, विद्यार्थी उपस्थित होते. कार्यक्रमाचे सत्रसंचालन व प्रास्ताविक विवेक वाहिनी समितीचे चेअरमन प्रा.शितल शिंदे यांनी केले तर आभार

'Sangola Taluka Shetkari Shikshan Prasarak Mandal Sangola's