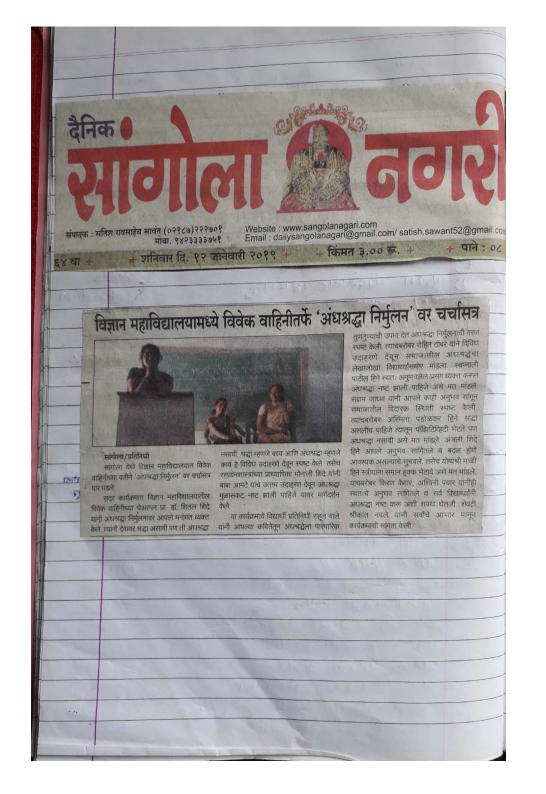

4) विज्ञान महाविद्यालयात विवेक वाहीनीतर्फे दि. 11 Jan 2019 त्रोजी 'अंध्यमहदा निर्मुलन' वर चर्चास्म भायोग्नित केले. सदर कार्यक्रमात विवेक वाहिनीत्या चेम्नरमन प्रा. डा. जितल जिर्दे योनी अंधनाहरा जिनुस्मावर भापले मनीमा व्यक्त केले. त्योंनी देवावर प्राह्मा असावी पण ती संधनाहरा नसावी प्राह्मा काय आणि अंधाप्राहरा क्रणिन काय है विविध उदारखी देवून स्पष्ट केले. तसेच स्मायनशास्त्रात्या प्राह्मिपका मोनानी हिंदे योनी बाह्मा आमट योनी उदाररण देवून अंधभारमा मुलासकर जल्द भानी पारिजे, यावर मानिदर्शन केले.

्यक्त कर्तन मंधभ्रद्धा नष्ट साली पाहिन असे मतं मांडले. आस्मेना पड़ोळकर हिले भ्रद्धा असलीच पाहिन त्यात्न पांभितिव्हिर्ट भ्रोटते पण मंधभ्रद्धा नसाती असे मत मांडले. मंजली ही हिने सापन्या समाजा परीवित्रन होने आवश्यक आहे असे संगतिन तसेच योग्यक्ती माळी हिने स्त्रीयांना समान टक्क भेरावे असे मत मांडले. याचबरोबर किरण केंगार अद्भितनी पवार यांनीही स्वतः ने अनुमव सांगीनले व सर्व विद्यार्थांनी