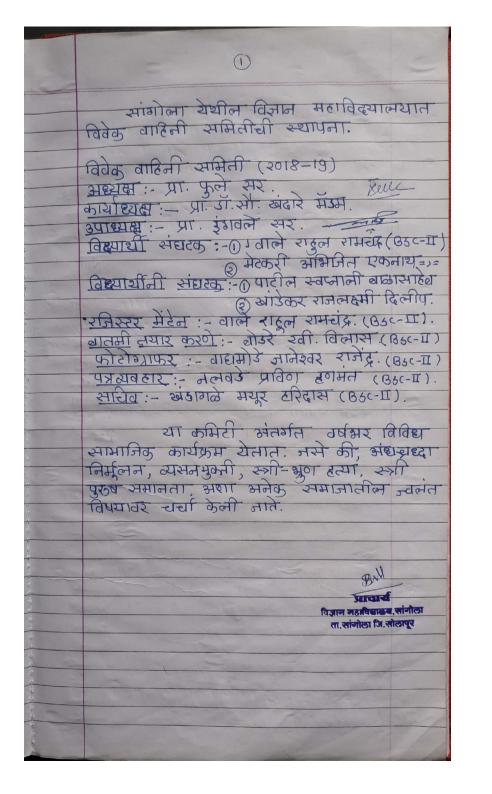

## \_ माहेला सम्मीकरण\_ वालींक अख्वाल २०१८-19

- ) विवेक वाहीनी कार्यक्रमाभ्रेतमी दि. 21 July 2018 रोजी भा. प्राचारी डॉ. फुले सर योच्या अध्यक्षतिकाली विवेक वाहीनी सामितीयो २थापना केली
- 2) विवेक वाहीनी सामितीन में आयोजित केलेल्या कार्यक्रमास प्रमुख पाहुणे प्रा. इं सी: सुप्रिया खंदोर यांची "जागतीक एड्स दिन" यावर दि. 03 Dec 2018 रोजी व्याठ्यान संपन्न झाले. त्यावेकी त्यांनी विद्याश्यांना 'सुराष्ट्रीत रहा सतर्क रहा' सेंदेश दिना. तसेच या कार्यक्रमांचे अध्यक्ष मा उर् जुंदे सर यांनी मृड्सग्रास्त व्यवकीचे समाजातील स्थान आणि, त्यावर पर्याय सांगून, विद्याश्यांना सुदृह राहण्याचा सल्ला दिला. या कार्यक्रमात विद्याश्यांनी विचारलेल्या प्रश्ननंची रममाधानकरक उत्तरे देण्यात आली.
- 3) विवेक वाहीनीन्या वर्तीने दि. 03 Jan 2019 रोजी क्रोतीन्योती सामिशी बाई फुले यांची जयंती सामिशी कराव्यात आली. था कार्यक्रमास सापन्या महाविद्यालयातील प्राचारी भा जॉ. पुंरते अर योंच्या अहयक्षतेस्वाली पार पड़ती.

या कार्यक्रमामध्ये विद्यार्थी प्रातिनेद्या राद्धल वाले यांनी स्वराचेत कविता सादर केली. संग्राम जाद्यव यांनी अगणल्या मनोगतात स्मावित्री नहिंचा इतिहास सार्वस्तर मांडला. तसेच, शेहित होंबरे, देशमा तोडकर यांनी आपल्या अपदेशाने मंत्रमुम्ह केने.

4) विज्ञान महाविद्यालयात विवेक वाहीनीतर्फे दि. 11 Jan 2019 त्रोजी 'अंध्यमहदा निर्मुलन' वर चर्चास्म भायोग्नित केले. सदर कार्यक्रमात विवेक वाहिनीत्या चेम्नरमन प्रा. डा. जितल जिर्दे योनी अंधनाहरा जिनुस्मावर भापले मनीमा व्यक्त केले. त्योंनी देवावर प्राह्मा असावी पण ती संधनाहरा नसावी प्राह्मा काय आणि अंधाप्राहरा क्रणिन काय है विविध उदारखी देवून स्पष्ट केले. तसेच स्मायनशास्त्रात्या प्राह्मिपका मोनानी हिंदे योनी बाह्मा आमट योनी उदाररण देवून अंधभारमा मुलासकर जल्द भानी पारिजे, यावर मानिदर्शन केले.

्यक्त कर्तन मंधभ्रद्धा नष्ट साली पाहिन असे मतं मांडले. आस्मेना पड़ोळकर हिले भ्रद्धा असलीच पाहिन त्यात्न पांभितिव्हिर्ट भ्रोटते पण मंधभ्रद्धा नसाती असे मत मांडले. मंजली ही हिने सापन्या समाजा परीवित्रन होने आवश्यक आहे असे संगतिन तसेच योग्यक्ती माळी हिने स्त्रीयांना समान टक्क भेरावे असे मत मांडले. याचबरोबर किरण केंगार अद्भितनी पवार यांनीही स्वतः ने अनुमव सांगीनले व सर्व विद्यार्थांनी