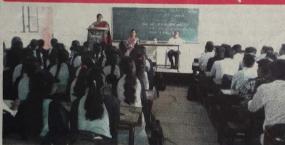

या कार्यक्रमास प्राध्यापक, विद्यार्थी उपस्थित होते. कार्यक्रमाचे सत्रसंचालन व प्रास्ताविक विवेक वाहिनी समितीचे चेअरमन प्रा.शितल शिंदे यांनी केले तर आभार

'Sangola Taluka Shetkari Shikshan Prasarak Mandal Sangola's

शरीरभर पसरती. तिसऱ्या नैतिकतेला धरुन वागणे हा व्यायाम करा. आनंदात रहा.

दगावतो. एइसग्रस्त व्यक्तीला महाविद्यालयातील प्राध्यापक समाजात मिळणारी वागणुक ही विद्यार्थी उपस्थित होते. कार्यक्रमाचे कोणत्याही बाजारपेठेत मिळत प्रा.शितल शिंदे यांनी केले तर तिला सद्दढ ठेवा, त्यासाठी भरपूर यांनी मानले.