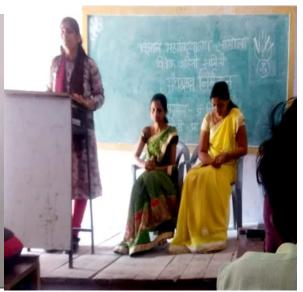

# विवेक वाहिनी सामिती 2018-19 जाशतिक एड्स दिन

प्रा. डॉ. सी. स्प्रिया खंदार

सर्वसामान्यांच्या प्रश्नांना वाचा फोडून न्याय देणारे अल्पावधीतच माणदेशाचे भूषण ठरलेले निर्भीड दैनिक

दैनिक

संपादक : सितश रावसाहेब सावंत (०२१८७)२२२७०१ मोबा. ९४२३३३३७५१

Website: www.sangolanagari.com Email: dailysangolanagari@gmail.com/ satish.sawant52@gmail.com

मंगळवार दि. ०४ डिसेंबर २०१८

किमत 3.00 रू.

पाने : ०४

01 May 2019

#### विज्ञान महाविद्यालयामध्ये विवेक वाहिनी समिती तर्फे जागतिक एड्स दिन साजरा

सांगोला/प्रतिनिधी:

येथे विवेक वाहिनी समितीच्या तीन कालावधीमध्ये पसरतो. पहिला कालावधी हा साधारणतः तीन ते बारा आठवड्याचा असतो. या कालावधीमध्ये या रोगाची लागण कालावधीमध्ये हा विषाणू पूर्ण चाचणी करावी. रक्तदान करावे.

विज्ञान महाविद्यालय सांगोला कालावधीमध्ये रक्तातील पांढऱ्या सामाजिक नियम सर्वांनी पाळावा. समाधानी रहा, चांगले विचार करा. पेशी नष्ट करतो. ज्यामुळे व्यक्तीला वतीने 'जागतिक एड्स दिन' साजरा ताप येणे, खोकला येणे, घसा संदेश कार्यक्रमाचे प्रमुख पाहणे कुणाचेही वाईट चिंतू नका असा करण्यात आला. यावेळी एइस या कोरडा पडणे, अंग दुखणे असे प्रा.सुप्रिया खंदारे यांनी दिला. रोगाचे विषाण् मानवी शरीरामध्ये आजार होतात. अचानक वजन अस्रक्षित लैंगिक संबंध, रक्त कमी होते. थोंड क्यात विषाणू व्यक्तीची प्रतिकारशक्ती विचारलेल्या प्रश्नांनी संक्रमन, एइ सग्रस्त गर्भवती रोगप्रतिकारक शक्ती कमी होते कमी करतो व त्यामुळे अन्य समाधानकारक उत्तरे देण्यात आईकडून तिच्या बाळाला इ.मार्गाने आणि ती व्यक्ती दगावते. एड्सवर कोण्त्याही आजाराने माणूस आली. या कार्यक्र मासाठी प्रवेश करतो. हा मानवी शरीरामध्ये कोणतेही मेडीकल औषध नाही. प्रतिबंध हा एकच उपाय आहे. तरुणां नी समाजासाठी मरणाह्न वाईट असते. मानवी शरीर सुत्रसंचालन व प्रास्ताविक विवेक समाजप्रबोधनपर व्याख्याने हे निसर्गाची अमुल्य देणगी आहे ती वाहिनी समितीचे चे अरमन आयोजित करावी, व्यभीचाराला झाल्याचे कळत नाही. दुसऱ्या बळी पडू नये. रक्ताची वेळोवेळी नाही. तीचे चांगले संगोपन करा, आभारप्रदर्शन प्रा.क्.एम.डी.शिंदे

शरीरभर पसरती. तिसऱ्या नैतिकतेला धरुन वागणे हा व्यायाम करा. आनंदात रहा.

दगावतो. एइसग्रस्त व्यक्तीला महाविद्यालयातील प्राध्यापक समाजात मिळणारी वागणुक ही विद्यार्थी उपस्थित होते. कार्यक्रमाचे कोणत्याही बाजारपेठेत मिळत प्रा.शितल शिंदे यांनी केले तर तिला सद्दढ ठेवा, त्यासाठी भरपूर यांनी मानले.

" सुरक्षित रहा सतर्क रहा" असा कृणाबद्दल वाईट भाष्य करु नका. उपदेश कार्यक्रमाचे अध्यक्ष प्राचार्य एड्स हा रोग नाही परंतु त्याचा डॉ.साहेबराव जुंदळे यांनी केला.

|                      | 2)                                                                                                                                                      | Date<br>01/12/2018           |
|----------------------|---------------------------------------------------------------------------------------------------------------------------------------------------------|------------------------------|
|                      | विवेक वाहीनी सामिती तर्फे, प्रा<br>क्रोंबोरे शोनी 'जागतीक एड्स दिन' या<br>माननीय अध्यक्ष प्राचारी डॉ जुंदके सर<br>झाले. सदर कार्यक्रमास स्वालील विदयाशी | योन्या हरूरे संपन्न          |
|                      | ा जाव विद्यार्थीली मुली                                                                                                                                 | સહી.                         |
| 2)                   | बीले शिवप्रिया आनिलकुमार<br>रगदिव निकिता करातीलाल<br>रासकर खेता नागन्नाक                                                                                | Andreiva<br>Oxfording        |
| 4)<br>5)<br>6)<br>7] | अध्यद आयेशा रशिद<br>विनंश कीमल सुनिल<br>पारसे सिन्हम अंद्यानाता<br>शिदे से हिणी हत्ताहाश                                                                | Alishas Rinageles Acroaser   |
| 9                    | Terre diami mesal                                                                                                                                       | Ballon<br>Ballon<br>Oplander |
| 10                   | ) त्रिश्वो भारिनी मिल्लिस<br>१९दि स्नेट्य संज्ञ                                                                                                         | Chimballs. Thispene MM.      |
| 15                   | ) निगार कोमल समानी                                                                                                                                      | Goglere's &                  |
| 20                   | ) देशम्ब भागती स्तीष<br>) आवंत जिल्ला लालका<br>1 देशाल संद्वाकिती आवंदा                                                                                 | Constant Day                 |
| 2:                   | ज पायिल प्रियंका २ हामाथ<br>ज                                                                                                                           | Kedar. A. 8.                 |