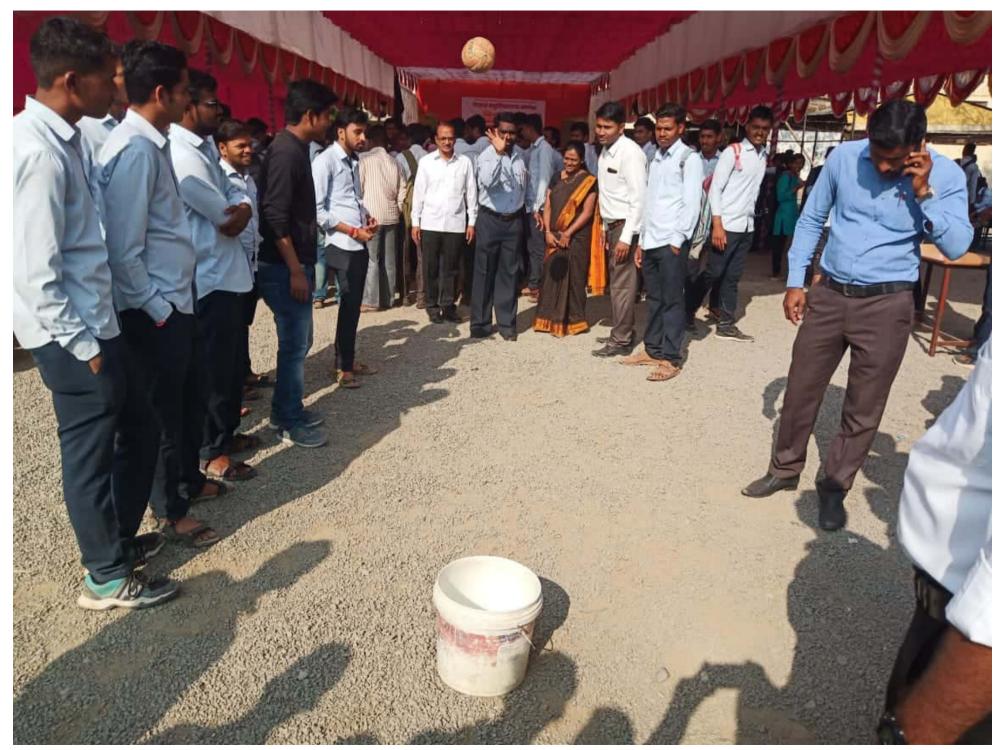

## 'जिमखाना डे व पारितोषिक वितरण सोहळा'

शनिवार दिनांक १६ फेब्रुवारी २०१९ रोजी सकाळी १०.३० वा.

प्रमुख पाहुणे : मा. प्रा. तुकाराम मस्के (शब्दभुषण) विवेकवर्धिनी कनिष्ठ महाविद्यालय, पंढरपूर

मा. श्री. रामचंद्र खटकाळे (उपाध्यक्ष, सांगोला तालुका शेतकरी शि.प्र.मंडळ,सांगोला) अध्यक्ष :

यांच्या उपस्थितीत संपन्न होणार आहे, तरी सदर कार्यक्रमास उपस्थित राह्न प्रेम वृध्दींगत करावे ही विनंती.

कु. डी. जे. नवले श्री. व्ही. पी. जगताप (विद्यार्थीनी प्रतिनिधी)

(विद्यार्थी प्रतिनिधी)

प्रा. डॉ. डी. के. रिटे (चेअरमन, सांस्कृतिक विभाग) ः आपले विनितः

प्रा. पवार व्ही. एम. (चेअरमन, जिमखाना विभाग) थ्री. बी. व्ही. कोळी

(प्रशासकीय सेवक प्रतिनिधी) डॉ. जुंदळे एस. बी. (प्राचार्य)

शिक्षक, प्रशासकीय सेवक, चतुर्थश्रेणी कर्मचारी, विद्यार्थी-विद्यार्थीनी विज्ञान महाविद्यालय, सांगोला