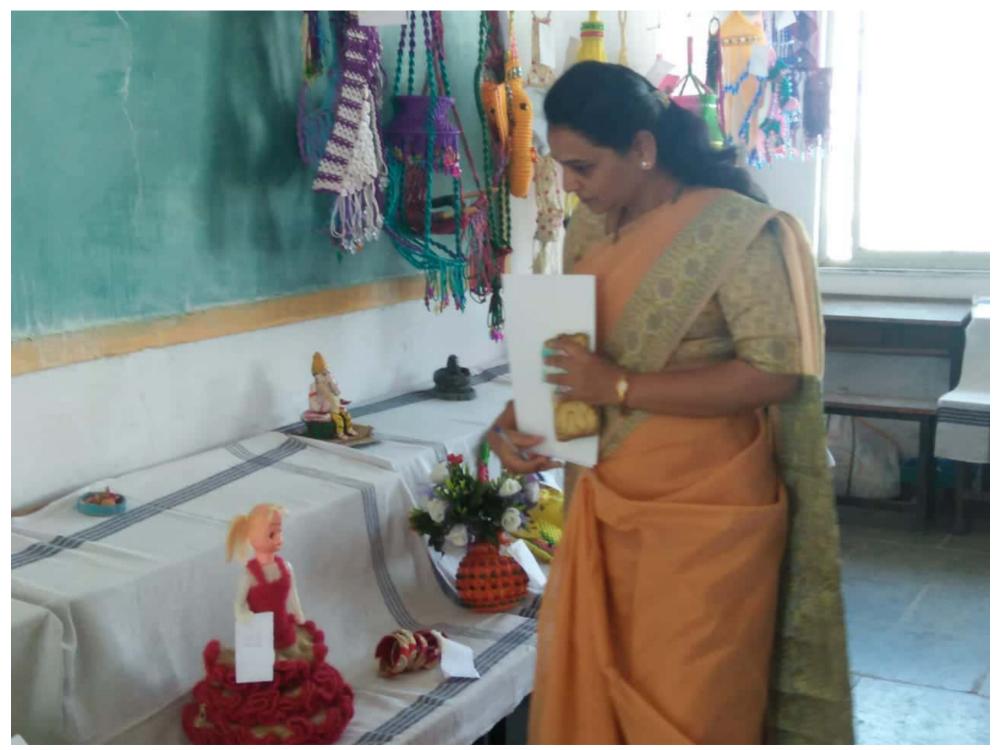

#### Students academy Committee Report 2018 19

Birthday of the president Sangola Taluka Shetkari Shikshan Prasarak Mandal Hon'ble MLA Ganpatraoji Deshmukh is celebrated as Labor Day every year on 10th August in the College. In the academic year 2018-19 also the Committee celebrated State Level Oratorical Competition and Marathon Competition on the occasion of Labor Day. Taluka level essay competition and coloring competition were also organized. Labor Day is celebrated every year by the cultural committee. This year the state level marathon competition was organized for open men category. In the state level marathon competition first five men will get Rs.7091 for first comers. Winners were given a prize of Rs 4091,3091,2091 and 1091 and a certificate and a state level open group was organized for the elocution competition. Prizes and Certificates were given as above. Candidates in the Open Group who had drawn the first three numbers were also given Rs.750 and Rs.300 and certificates. Essay competition was organized under this program in which there were total six groups first to fourth, fifth to seventh, eighth to tenth, junior college group, senior college group and open group. Coloring competition was also organized under Shramik Day, in coloring competition first three Prizes and certificates were given to the students who won the number. A cultural program was also organized under the Shramik Day program. This Year one more program in collaboration with Directorate of Cultural Affairs, Government of Maharashtra and Vidnyan Mahavidyalaya, Sangola organized a writing poetry and music workshop on the birth centenary of G. D.Madgulkar, P.L. Deshpande and Sudhir Phadke on Saturday 29th December 2018 from 8.00 am to 5.00 am in the College. Poet Pradeep Niphadkar appeared in the program and guided the students.