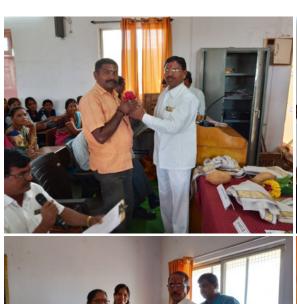

### न्यू इंग्लिश स्कुल,ज्युनि कॉलेज व विज्ञान महाविद्यालयात श्रमिक दिन संपन्न

सांगो ला (प्रतिनिधी): -आ.डॉ.गणप्तरात देलमुख सांचा बाइटिक्स क्षमिक दिन स्ट्यून करण्यात आला.चा व्यमिक दिनानिमित्त न्या बिन्धि स्पर्धा प्रेण्यात आल्वा त्यांचा प्रतितेतिक निजाणाचा गोहळ प्रमुख पालुपे सांगोला कॉलेडचे साजी प्राचार्य डॉ.कृष्णा इंगोले बांच्या गुमहस्ते व संस्था उपाध्यक्ष रामचंद्र खटकाळे बांच्या अध्यक्षतेकाली संप्रत इपाला.

वा पारितोषिक वितरण सोहरूबाच्यावेळी डॉ.कृष्णा इंगोले बांनी सोपास कर्यच्या प्रध्यासान्य विद्यालयांना योलाचे मार्गदर्शन केले व आगद्धार राज्यासाराव देशमुख बांच्या कार्याची प्रश्यासाय सचिव दिली.या प्रसंगी संस्था सचिव विद्यालयाचे प्राचार्य डॉ.स्पुनाव महाविद्यालयाचे प्राचार्य डॉ.स्पुनाव फुले,प्राचार्य हतुमंत गोसाबी). प्राचार्य मुखंद पाटील, मरावाध्यापिका सी.जोजी मेंहम, माजी वि.प.सदस्य संगम धांडीरे, मानी शिक्षणाधिकारी डी. बाग. कुलकर्गी, जवास विद्यालय क्षेत्रीचे मानी मुख्याध्यापक श्री.होंगो,मानी प्राचार्व भूजगरास कांसले,विज्ञान महाविद्यालवाचे माजी प्राचार्य डॉ.सप्टेंबराव जुंदळे,माजी प्राधार्व गम डी.बनकर,सांगीला साखा कारधान्याचे संचालक शिवाजी च्हानमाने, पंचायत समिती सदस्य दिलंबर शिगाहे, य. मंगेबाहीचे माजी सरपंत्र अमोल पाटील,पंचायत समिती सदस्य नारायण खंडागजे,नगरसेविका सी,अन्हाया खडलो औ परमेश्वर कोळेकर.