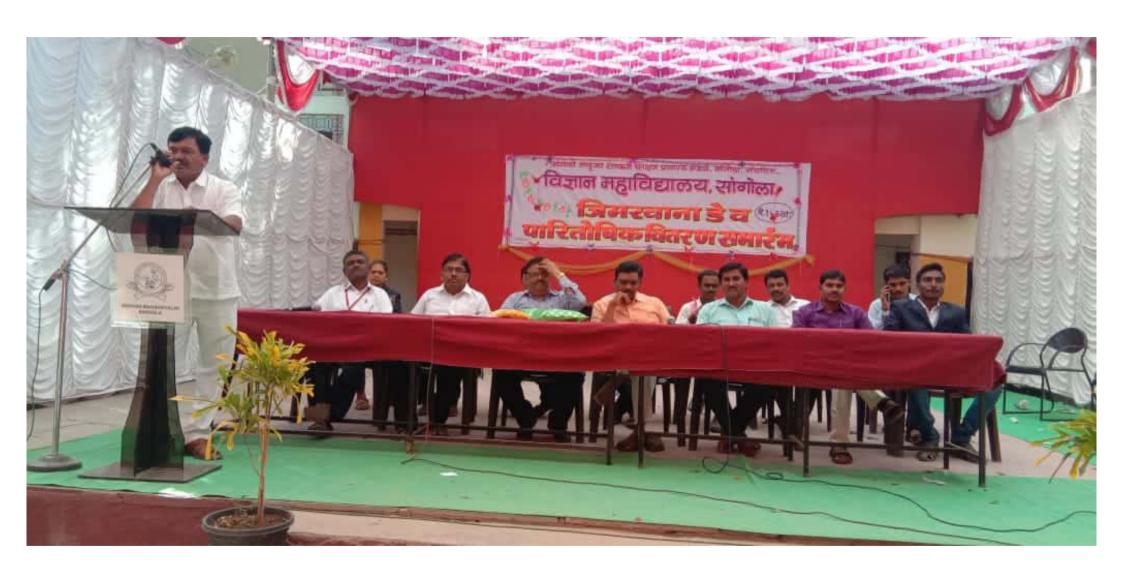

## सांगोला तालुका शेतकरी शिक्षण प्रसारक मंडळ सांगोला, संचलित विज्ञान महाविद्यालय सांगीला, जि. सीलापूर

(विज्ञान, कला, बी.सी.एस्. व बी.सी.ए.,एम.ए.-इंग्रजी व इतिहास, एम.एस्सी.-संगणक) आपल्या महाविद्यालयाचा शैक्षणिक वर्ष २०१८-१९ मधील

## 'जिमखाना डे व पारितोषिक वितरण सोहळा'

शनिवार दिनांक १६ फेब्रुवारी २०१९ रोजी सकाळी १०.३० वा.

प्रमुख पाहुणे : मा. प्रा. तुकाराम मस्के (शब्दभुषण) विवेकवर्धिनी कनिष्ठ महाविद्यालय, पंढरपूर

मा. श्री. रामचंद्र खटकाळे (उपाध्यक्ष, सांगोला तालुका शेतकरी शि.प्र.मंडळ,सांगोला) अध्यक्ष :

यांच्या उपस्थितीत संपन्न होणार आहे, तरी सदर कार्यक्रमास उपस्थित राह्न प्रेम वृध्दींगत करावे ही विनंती.

कु. डी. जे. नवले श्री. व्ही. पी. जगताप (विद्यार्थीनी प्रतिनिधी)

(विद्यार्थी प्रतिनिधी)

प्रा. डॉ. डी. के. रिटे (चेअरमन, सांस्कृतिक विभाग) ः आपले विनितः

प्रा. पवार व्ही. एम. (चेअरमन, जिमखाना विभाग) थ्री. बी. व्ही. कोळी

(प्रशासकीय सेवक प्रतिनिधी) डॉ. जुंदळे एस. बी. (प्राचार्य)

शिक्षक, प्रशासकीय सेवक, चतुर्थश्रेणी कर्मचारी, विद्यार्थी-विद्यार्थीनी विज्ञान महाविद्यालय, सांगोला