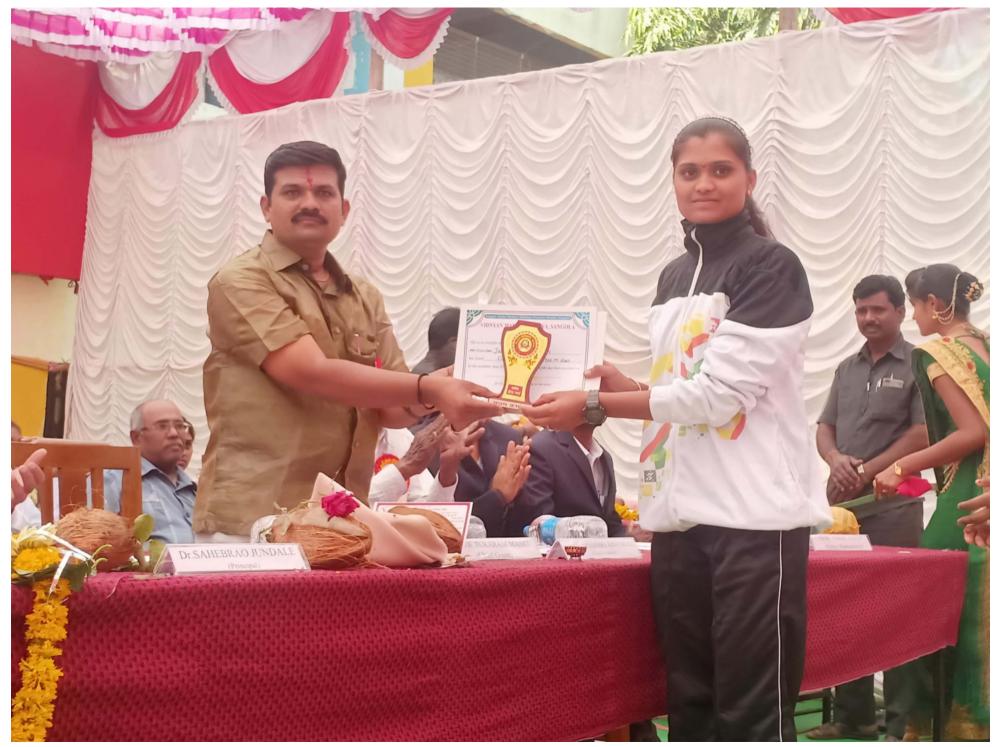

## 'जिमखाना डे व पारितोषिक वितरण सोहळा'

शनिवार दिनांक १६ फेब्रुवारी २०१९ रोजी सकाळी १०.३० वा.

प्रमुख पाहुणे : मा. प्रा. तुकाराम मस्के (शब्दभुषण) विवेकवर्धिनी कनिष्ठ महाविद्यालय, पंढरपूर

मा. श्री. रामचंद्र खटकाळे (उपाध्यक्ष, सांगोला तालुका शेतकरी शि.प्र.मंडळ,सांगोला) अध्यक्ष :

यांच्या उपस्थितीत संपन्न होणार आहे, तरी सदर कार्यक्रमास उपस्थित राह्न प्रेम वृध्दींगत करावे ही विनंती.

कु. डी. जे. नवले श्री. व्ही. पी. जगताप (विद्यार्थीनी प्रतिनिधी)

(विद्यार्थी प्रतिनिधी)

प्रा. डॉ. डी. के. रिटे (चेअरमन, सांस्कृतिक विभाग) ः आपले विनितः

प्रा. पवार व्ही. एम. (चेअरमन, जिमखाना विभाग) थ्री. बी. व्ही. कोळी

(प्रशासकीय सेवक प्रतिनिधी) डॉ. जुंदळे एस. बी. (प्राचार्य)

शिक्षक, प्रशासकीय सेवक, चतुर्थश्रेणी कर्मचारी, विद्यार्थी-विद्यार्थीनी विज्ञान महाविद्यालय, सांगोला