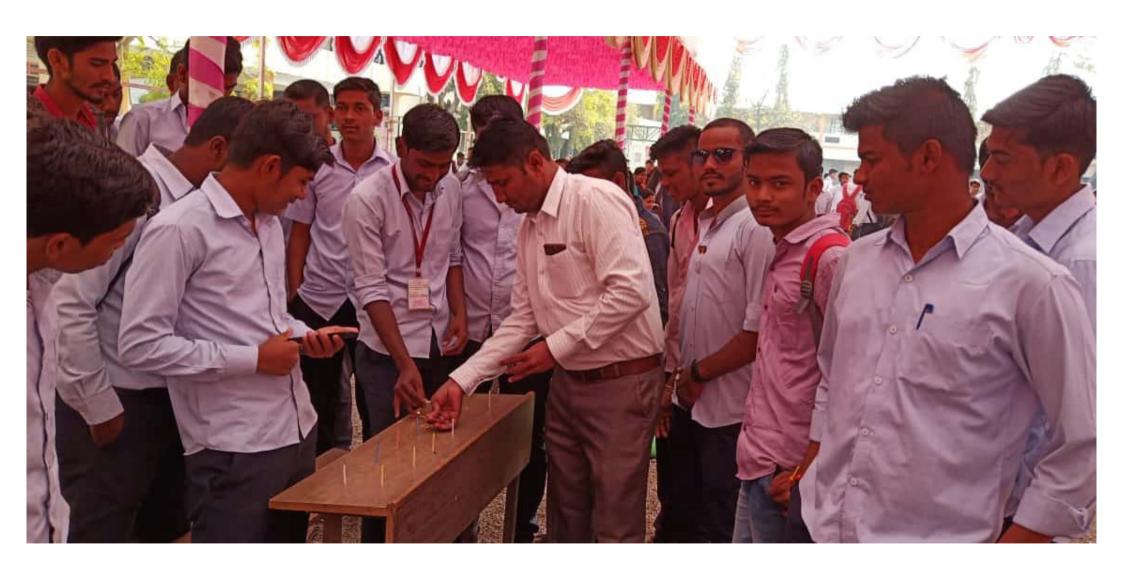

## 'जिमखाना डे व पारितोषिक वितरण सोहळा'

शनिवार दिनांक १६ फेब्रुवारी २०१९ रोजी सकाळी १०.३० वा.

प्रमुख पाहुणे : मा. प्रा. तुकाराम मस्के (शब्दभुषण) विवेकवर्धिनी कनिष्ठ महाविद्यालय, पंढरपूर

मा. श्री. रामचंद्र खटकाळे (उपाध्यक्ष, सांगोला तालुका शेतकरी शि.प्र.मंडळ,सांगोला) अध्यक्ष :

यांच्या उपस्थितीत संपन्न होणार आहे, तरी सदर कार्यक्रमास उपस्थित राह्न प्रेम वृध्दींगत करावे ही विनंती.

कु. डी. जे. नवले श्री. व्ही. पी. जगताप (विद्यार्थीनी प्रतिनिधी)

(विद्यार्थी प्रतिनिधी)

प्रा. डॉ. डी. के. रिटे (चेअरमन, सांस्कृतिक विभाग) ः आपले विनितः

प्रा. पवार व्ही. एम. (चेअरमन, जिमखाना विभाग) थ्री. बी. व्ही. कोळी

(प्रशासकीय सेवक प्रतिनिधी) डॉ. जुंदळे एस. बी. (प्राचार्य)

शिक्षक, प्रशासकीय सेवक, चतुर्थश्रेणी कर्मचारी, विद्यार्थी-विद्यार्थीनी विज्ञान महाविद्यालय, सांगोला