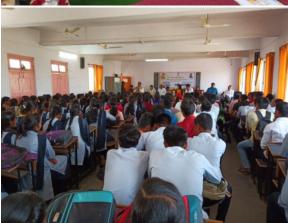

#### Students academy Committee Report 2018 19

Birthday of the president Sangola Taluka Shetkari Shikshan Prasarak Mandal Hon'ble MLA Ganpatraoji Deshmukh is celebrated as Labor Day every year on 10th August in the College. In the academic year 2018-19 also the Committee celebrated State Level Oratorical Competition and Marathon Competition on the occasion of Labor Day. Taluka level essay competition and coloring competition were also organized. Labor Day is celebrated every year by the cultural committee. This year the state level marathon competition was organized for open men category. In the state level marathon competition first five men will get Rs.7091 for first comers. Winners were given a prize of Rs 4091,3091,2091 and 1091 and a certificate and a state level open group was organized for the elocution competition. Prizes and Certificates were given as above. Candidates in the Open Group who had drawn the first three numbers were also given Rs.750 and Rs.300 and certificates. Essay competition was organized under this program in which there were total six groups first to fourth, fifth to seventh, eighth to tenth, junior college group, senior college group and open group. Coloring competition was also organized under Shramik Day, in coloring competition first three Prizes and certificates were given to the students who won the number. A cultural program was also organized under the Shramik Day program. This Year one more program in collaboration with Directorate of Cultural Affairs, Government of Maharashtra and Vidnyan Mahavidyalaya, Sangola organized a writing poetry and music workshop on the birth centenary of G. D.Madgulkar, P.L. Deshpande and Sudhir Phadke on Saturday 29th December 2018 from 8.00 am to 5.00 am in the College. Poet Pradeep Niphadkar appeared in the program and guided the students.

#### Vidnyan Mahavidyalaya, Sangola

Organization of State Level *Oratory Competition* and *Marathon Tournament* along with Taluka level *essay competition* and *coloring competition* 

On the occasion of Birthday celebration of Hon'ble **Dr. Ganpatrao Deshmukh**, President, Sangola Taluka Shetkari Shikshan Prasarak Mandal,

Sangola.

As a **SHRAMIK DIN** Celebration

On

10<sup>th</sup> August, 2018

By:

Dr. Kisan Mane

Chairman

Student Academy Committee.