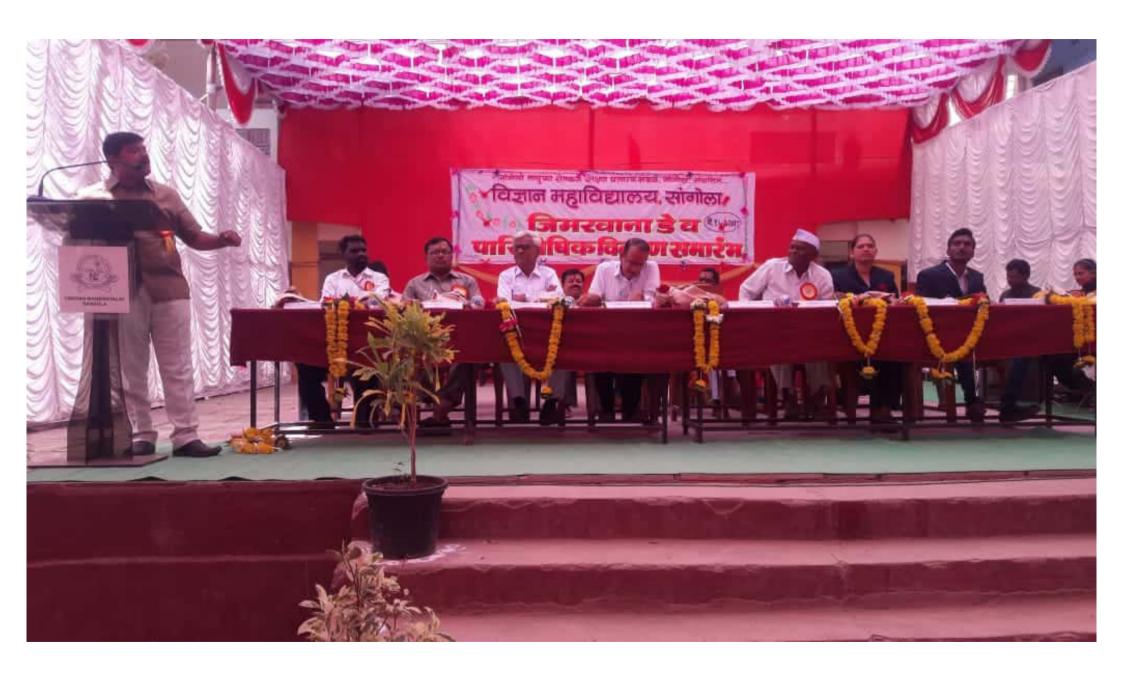

## सांगोला तालुका शेतकरी शिक्षण प्रसारक मंडळ सांगोला, संचलित विज्ञान महाविद्यालय सांगीला, जि. सीलापूर

(विज्ञान, कला, बी.सी.एस्. व बी.सी.ए.,एम.ए.-इंग्रजी व इतिहास, एम.एस्सी.-संगणक) आपल्या महाविद्यालयाचा शैक्षणिक वर्ष २०१८-१९ मधील

## 'जिमखाना डे व पारितोषिक वितरण सोहळा'

शनिवार दिनांक १६ फेब्रुवारी २०१९ रोजी सकाळी १०.३० वा.

प्रमुख पाहुणे : मा. प्रा. तुकाराम मस्के (शब्दभुषण) विवेकवर्धिनी कनिष्ठ महाविद्यालय, पंढरपूर

मा. श्री. रामचंद्र खटकाळे (उपाध्यक्ष, सांगोला तालुका शेतकरी शि.प्र.मंडळ,सांगोला) अध्यक्ष :

यांच्या उपस्थितीत संपन्न होणार आहे, तरी सदर कार्यक्रमास उपस्थित राह्न प्रेम वृध्दींगत करावे ही विनंती.

कु. डी. जे. नवले श्री. व्ही. पी. जगताप (विद्यार्थीनी प्रतिनिधी)

(विद्यार्थी प्रतिनिधी)

प्रा. डॉ. डी. के. रिटे (चेअरमन, सांस्कृतिक विभाग) ः आपले विनितः

प्रा. पवार व्ही. एम. (चेअरमन, जिमखाना विभाग) थ्री. बी. व्ही. कोळी

(प्रशासकीय सेवक प्रतिनिधी) डॉ. जुंदळे एस. बी. (प्राचार्य)

शिक्षक, प्रशासकीय सेवक, चतुर्थश्रेणी कर्मचारी, विद्यार्थी-विद्यार्थीनी विज्ञान महाविद्यालय, सांगोला