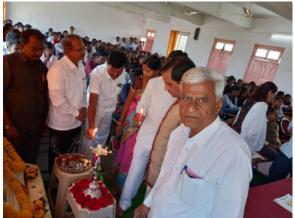

### न्यू इंग्लिश स्कुल,ज्युनि कॉलेज व विज्ञान महाविद्यालयात श्रमिक दिन संपन्न

सांगो ला (प्रतिनिधी): -आ.डॉ.गणप्तरात देलमुख सांचा बाइटिक्स क्षमिक दिन स्ट्यून करण्यात आला.चा व्यमिक दिनानिमित्त न्या बिन्धि स्पर्धा प्रेण्यात आल्वा त्यांचा प्रतितेतिक निजाणाचा गोहळ प्रमुख पालुपे सांगोला कॉलेडचे साजी प्राचार्य डॉ.कृष्णा इंगोले बांच्या गुमहस्ते व संस्था उपाध्यक्ष रामचंद्र खटकाळे बांच्या अध्यक्षतेकाली संप्रत इपाला.

वा पारितोषिक वितरण सोहरूबाच्यावेळी डॉ.कृष्णा इंगोले बांनी सोपास कर्यच्या प्रध्यासान्य विद्यालयांना योलाचे मार्गदर्शन केले व आगद्धार राज्यासाराव देशमुख बांच्या कार्याची प्रश्यासाय सचिव दिली.या प्रसंगी संस्था सचिव विद्यालयाचे प्राचार्य डॉ.स्पुनाव महाविद्यालयाचे प्राचार्य डॉ.स्पुनाव फुले,प्राचार्य हतुमंत गोसाबी). प्राचार्य मुखंद पाटील, मरावाध्यापिका सी.जोजी मेंहम, माजी वि.प.सदस्य संगम धांडीरे, मानी शिक्षणाधिकारी डी. बाग. कुलकर्गी, जवास विद्यालय क्षेत्रीचे मानी मुख्याध्यापक श्री.होंगो,मानी प्राचार्व भूजगरास कांसले,विज्ञान महाविद्यालवाचे माजी प्राचार्य डॉ.सप्टेंबराव जुंदळे,माजी प्राधार्व गम डी.बनकर,सांगीला साखा कारधान्याचे संचालक शिवाजी च्हानमाने, पंचायत समिती सदस्य दिलंबर शिगाहे, य. मंगेबाहीचे माजी सरपंत्र अमोल पाटील,पंचायत समिती सदस्य नारायण खंडागजे,नगरसेविका सी,अन्हाया खडलो औ परमेश्वर कोळेकर.