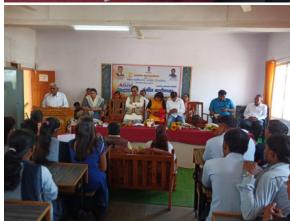

### न्यू इंग्लिश स्कुल,ज्युनि कॉलेज व विज्ञान महाविद्यालयात श्रमिक दिन संपन्न

सांगो ला (प्रतिनिधी): -आ.डॉ.गणप्तरात देलमुख सांचा बाइटिक्स क्षमिक दिन स्ट्यून करण्यात आला.चा व्यमिक दिनानिमित्त न्या बिन्धि स्पर्धा प्रेण्यात आल्वा त्यांचा प्रतितेतिक निजाणाचा गोहळ प्रमुख पालुपे सांगोला कॉलेडचे साजी प्राचार्य डॉ.कृष्णा इंगोले बांच्या गुमहस्ते व संस्था उपाध्यक्ष रामचंद्र खटकाळे बांच्या अध्यक्षतेकाली संप्रत इपाला.

वा पारितोषिक वितरण सोहरूबाच्यावेळी डॉ.कृष्णा इंगोले बांनी सोपास कर्यच्या प्रध्यासान्य विद्यालयांना योलाचे मार्गदर्शन केले व आगद्धार राज्यासाराव देशमुख बांच्या कार्याची प्रश्यासाय सचिव दिली.या प्रसंगी संस्था सचिव विद्यालयाचे प्राचार्य डॉ.स्पुनाव महाविद्यालयाचे प्राचार्य डॉ.स्पुनाव फुले,प्राचार्य हतुमंत गोसाबी). प्राचार्य मुखंद पाटील, मरावाध्यापिका सी.जोजी मेंहम, माजी वि.प.सदस्य संगम धांडीरे, मानी शिक्षणाधिकारी डी. बाग. कुलकर्गी, जवास विद्यालय क्षेत्रीचे मानी मुख्याध्यापक श्री.होंगो,मानी प्राचार्व भूजगरास कांसले,विज्ञान महाविद्यालवाचे माजी प्राचार्य डॉ.सप्टेंबराव जुंदळे,माजी प्राधार्व गम डी.बनकर,सांगीला साखा कारधान्याचे संचालक शिवाजी च्हानमाने, पंचायत समिती सदस्य दिलंबर शिगाहे, य. मंगेबाहीचे माजी सरपंत्र अमोल पाटील,पंचायत समिती सदस्य नारायण खंडागजे,नगरसेविका सी,अन्हाया खडलो औ परमेश्वर कोळेकर.