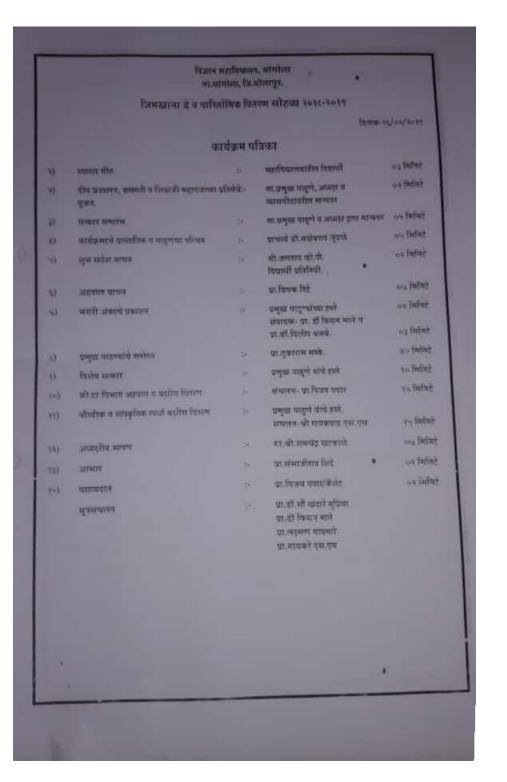

## सांगोला तालुका शेतकरी शिक्षण प्रसारक मंडळ सांगोला, संचलित विज्ञान महाविद्यालय सांगीला, जि. सीलापूर

(विज्ञान, कला, बी.सी.एस्. व बी.सी.ए.,एम.ए.-इंग्रजी व इतिहास, एम.एस्सी.-संगणक) आपल्या महाविद्यालयाचा शैक्षणिक वर्ष २०१८-१९ मधील

## 'जिमखाना डे व पारितोषिक वितरण सोहळा'

शनिवार दिनांक १६ फेब्रुवारी २०१९ रोजी सकाळी १०.३० वा.

प्रमुख पाहुणे : मा. प्रा. तुकाराम मस्के (शब्दभुषण) विवेकवर्धिनी कनिष्ठ महाविद्यालय, पंढरपूर

मा. श्री. रामचंद्र खटकाळे (उपाध्यक्ष, सांगोला तालुका शेतकरी शि.प्र.मंडळ,सांगोला) अध्यक्ष :

यांच्या उपस्थितीत संपन्न होणार आहे, तरी सदर कार्यक्रमास उपस्थित राह्न प्रेम वृध्दींगत करावे ही विनंती.

कु. डी. जे. नवले श्री. व्ही. पी. जगताप (विद्यार्थीनी प्रतिनिधी)

(विद्यार्थी प्रतिनिधी)

प्रा. डॉ. डी. के. रिटे (चेअरमन, सांस्कृतिक विभाग) ः आपले विनितः

प्रा. पवार व्ही. एम. (चेअरमन, जिमखाना विभाग) थ्री. बी. व्ही. कोळी

(प्रशासकीय सेवक प्रतिनिधी) डॉ. जुंदळे एस. बी. (प्राचार्य)

शिक्षक, प्रशासकीय सेवक, चतुर्थश्रेणी कर्मचारी, विद्यार्थी-विद्यार्थीनी विज्ञान महाविद्यालय, सांगोला