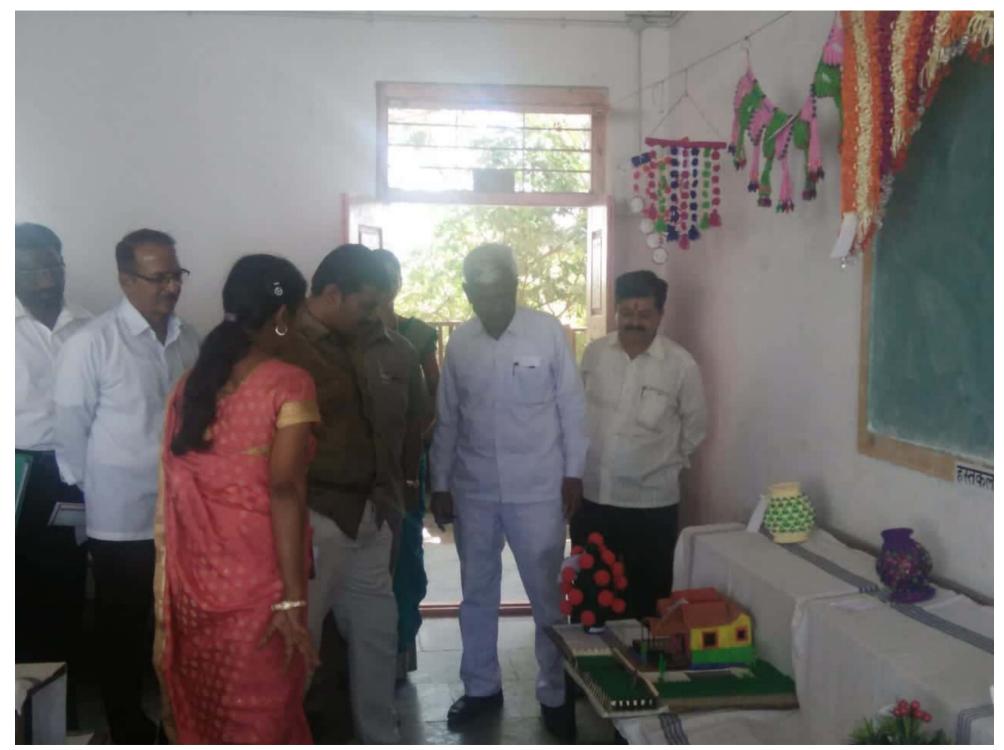

## सांगोला तालुका शेतकरी शिक्षण प्रसारक मंडळ सांगोला, संचलित विज्ञान महाविद्यालय सांगीला, जि. सीलापूर

(विज्ञान, कला, बी.सी.एस्. व बी.सी.ए.,एम.ए.-इंग्रजी व इतिहास, एम.एस्सी.-संगणक) आपल्या महाविद्यालयाचा शैक्षणिक वर्ष २०१८-१९ मधील