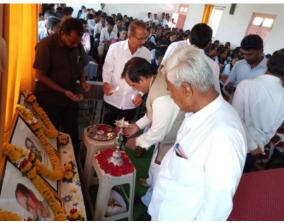

#### Students academy Committee Report 2018 19

Birthday of the president Sangola Taluka Shetkari Shikshan Prasarak Mandal Hon'ble MLA Ganpatraoji Deshmukh is celebrated as Labor Day every year on 10th August in the College. In the academic year 2018-19 also the Committee celebrated State Level Oratorical Competition and Marathon Competition on the occasion of Labor Day. Taluka level essay competition and coloring competition were also organized. Labor Day is celebrated every year by the cultural committee. This year the state level marathon competition was organized for open men category. In the state level marathon competition first five men will get Rs.7091 for first comers. Winners were given a prize of Rs 4091,3091,2091 and 1091 and a certificate and a state level open group was organized for the elocution competition. Prizes and Certificates were given as above. Candidates in the Open Group who had drawn the first three numbers were also given Rs.750 and Rs.300 and certificates. Essay competition was organized under this program in which there were total six groups first to fourth, fifth to seventh, eighth to tenth, junior college group, senior college group and open group. Coloring competition was also organized under Shramik Day, in coloring competition first three Prizes and certificates were given to the students who won the number. A cultural program was also organized under the Shramik Day program. This Year one more program in collaboration with Directorate of Cultural Affairs, Government of Maharashtra and Vidnyan Mahavidyalaya, Sangola organized a writing poetry and music workshop on the birth centenary of G. D.Madgulkar, P.L. Deshpande and Sudhir Phadke on Saturday 29th December 2018 from 8.00 am to 5.00 am in the College. Poet Pradeep Niphadkar appeared in the program and guided the students.

#### Vidnyan Mahavidyalaya, Sangola

Organization of State Level *Oratory Competition* and *Marathon Tournament* along with Taluka level *essay competition* and *coloring competition* 

On the occasion of Birthday celebration of Hon'ble **Dr. Ganpatrao Deshmukh**, President, Sangola Taluka Shetkari Shikshan Prasarak Mandal,

Sangola.

As a **SHRAMIK DIN** Celebration

On

10<sup>th</sup> August, 2018

By:

Dr. Kisan Mane

Chairman

Student Academy Committee.