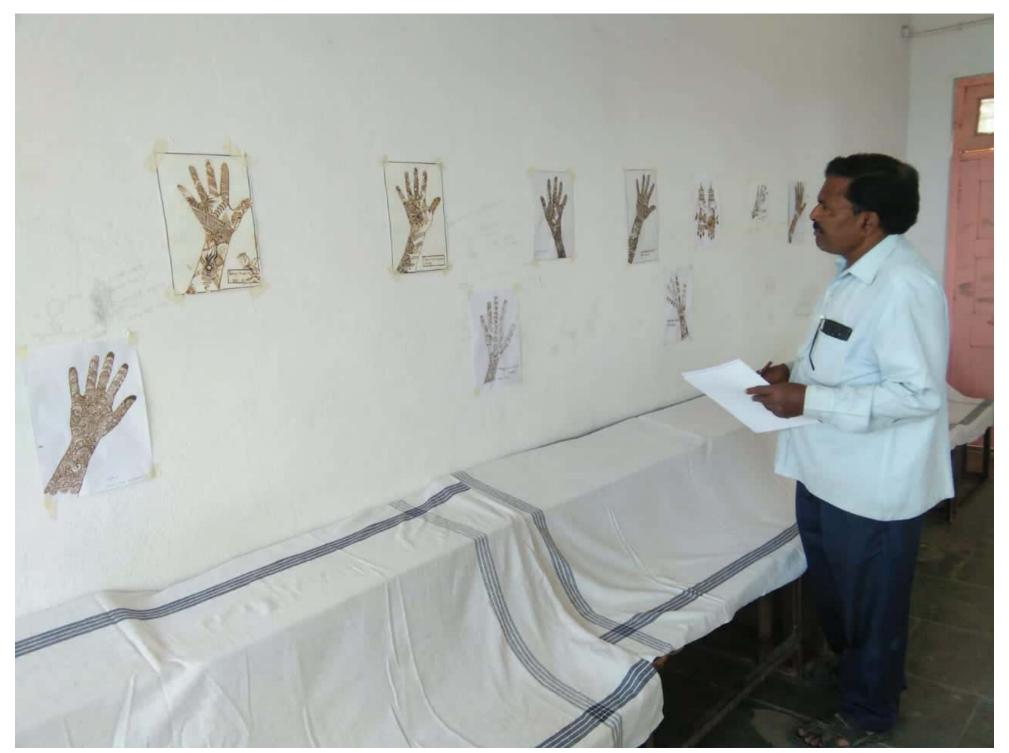

#### Students academy Committee Report 2018 19

Birthday of the president Sangola Taluka Shetkari Shikshan Prasarak Mandal Hon'ble MLA Ganpatraoji Deshmukh is celebrated as Labor Day every year on 10th August in the College. In the academic year 2018-19 also the Committee celebrated State Level Oratorical Competition and Marathon Competition on the occasion of Labor Day. Taluka level essay competition and coloring competition were also organized. Labor Day is celebrated every year by the cultural committee. This year the state level marathon competition was organized for open men category. In the state level marathon competition first five men will get Rs.7091 for first comers. Winners were given a prize of Rs 4091,3091,2091 and 1091 and a certificate and a state level open group was organized for the elocution competition. Prizes and Certificates were given as above. Candidates in the Open Group who had drawn the first three numbers were also given Rs.750 and Rs.300 and certificates. Essay competition was organized under this program in which there were total six groups first to fourth, fifth to seventh, eighth to tenth, junior college group, senior college group and open group. Coloring competition was also organized under Shramik Day, in coloring competition first three Prizes and certificates were given to the students who won the number. A cultural program was also organized under the Shramik Day program. This Year one more program in collaboration with Directorate of Cultural Affairs, Government of Maharashtra and Vidnyan Mahavidyalaya, Sangola organized a writing poetry and music workshop on the birth centenary of G. D.Madgulkar, P.L. Deshpande and Sudhir Phadke on Saturday 29th December 2018 from 8.00 am to 5.00 am in the College. Poet Pradeep Niphadkar appeared in the program and guided the students.