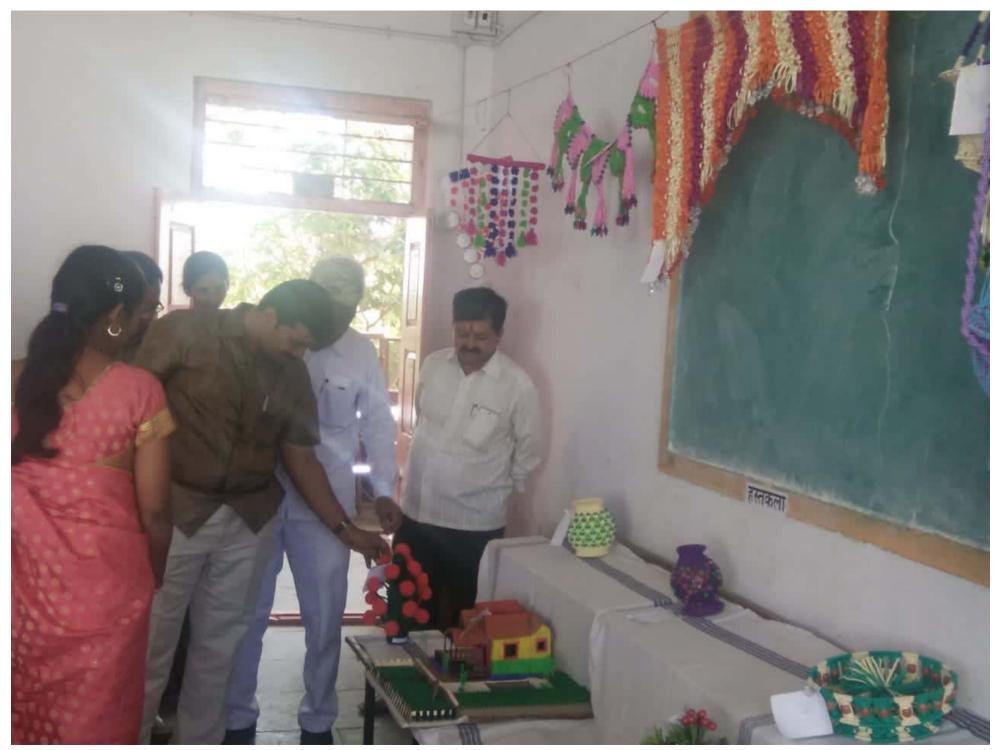

## सांगोला तालुका शेतकरी शिक्षण प्रसारक मंडळ सांगोला, संचलित विज्ञान महाविद्यालय सांगीला, जि. सीलापूर

(विज्ञान, कला, बी.सी.एस्. व बी.सी.ए.,एम.ए.-इंग्रजी व इतिहास, एम.एस्सी.-संगणक) आपल्या महाविद्यालयाचा शैक्षणिक वर्ष २०१८-१९ मधील