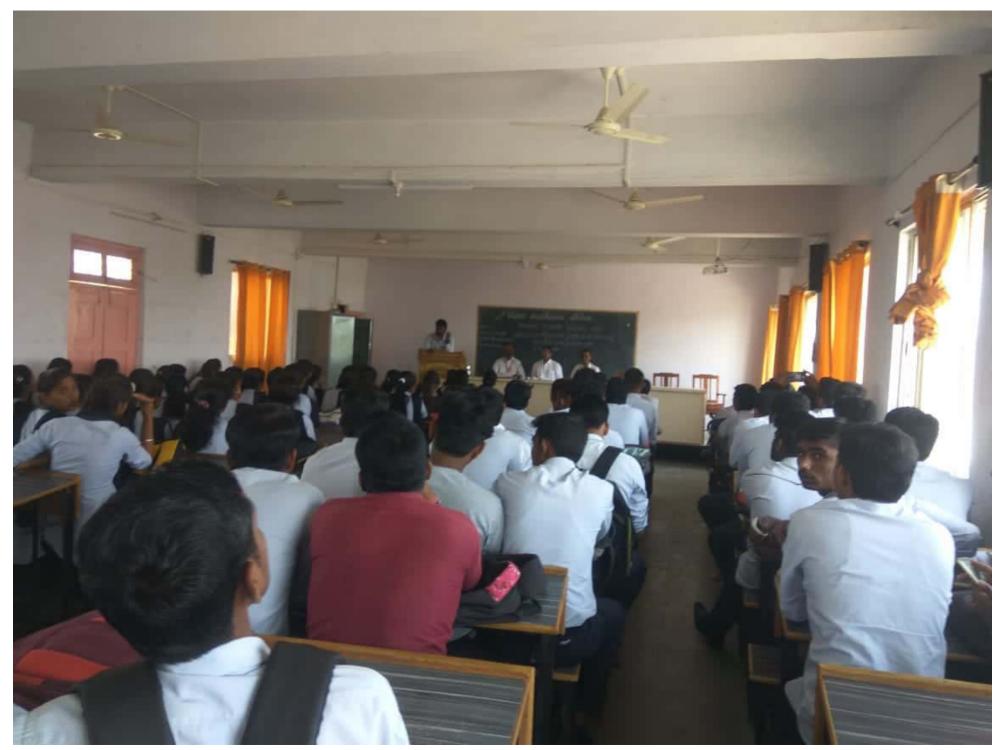

#### Students academy Committee Report 2018 19

Birthday of the president Sangola Taluka Shetkari Shikshan Prasarak Mandal Hon'ble MLA Ganpatraoji Deshmukh is celebrated as Labor Day every year on 10th August in the College. In the academic year 2018-19 also the Committee celebrated State Level Oratorical Competition and Marathon Competition on the occasion of Labor Day. Taluka level essay competition and coloring competition were also organized. Labor Day is celebrated every year by the cultural committee. This year the state level marathon competition was organized for open men category. In the state level marathon competition first five men will get Rs.7091 for first comers. Winners were given a prize of Rs 4091,3091,2091 and 1091 and a certificate and a state level open group was organized for the elocution competition. Prizes and Certificates were given as above. Candidates in the Open Group who had drawn the first three numbers were also given Rs.750 and Rs.300 and certificates. Essay competition was organized under this program in which there were total six groups first to fourth, fifth to seventh, eighth to tenth, junior college group, senior college group and open group. Coloring competition was also organized under Shramik Day, in coloring competition first three Prizes and certificates were given to the students who won the number. A cultural program was also organized under the Shramik Day program. This Year one more program in collaboration with Directorate of Cultural Affairs, Government of Maharashtra and Vidnyan Mahavidyalaya, Sangola organized a writing poetry and music workshop on the birth centenary of G. D.Madgulkar, P.L. Deshpande and Sudhir Phadke on Saturday 29th December 2018 from 8.00 am to 5.00 am in the College. Poet Pradeep Niphadkar appeared in the program and guided the students.

#### Vidnyan Mahavidyalaya, Sangola

Organization of State Level *Oratory Competition* and *Marathon Tournament* along with Taluka level *essay competition* and *coloring competition* 

On the occasion of Birthday celebration of Hon'ble **Dr. Ganpatrao Deshmukh**, President, Sangola Taluka Shetkari Shikshan Prasarak Mandal,

Sangola.

As a **SHRAMIK DIN** Celebration

On

10<sup>th</sup> August, 2018

By:

Dr. Kisan Mane

Chairman

Student Academy Committee.