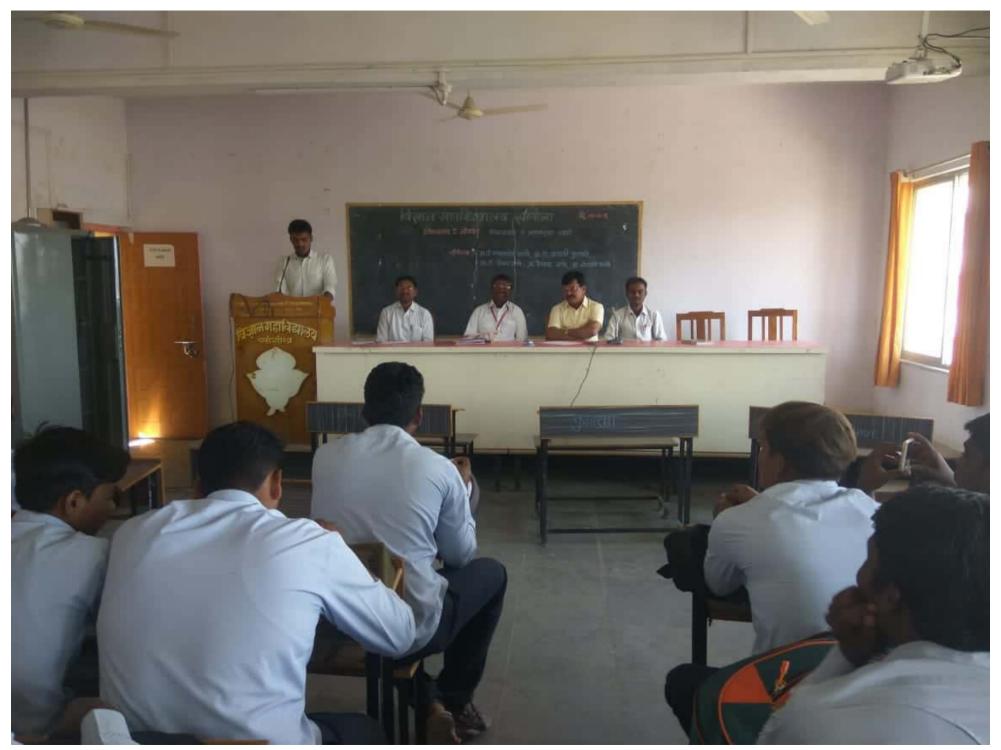

## कलेचा वाटा मोठा- कवि प्रदिप निफाडकर

सांगोला(प्रतिनिधी):- सद्य जगण्यातील स्थितीमध्ये ताणतणावामुळे मानवी जीवन दुखी होत आहे. हे द:ख बाजुला सारून मानवी जीवनामध्ये आनंदाचा कोपरा निर्माण करण्याचे काम साहित्य आणि विविध कलांच्या माध्यमातून केले जाते ,असे मत सप्रसिध्द कवि व गझलकर प्रदिप निफाडकर यांनी व्यक्त केले.

विज्ञान महाविद्यालयामध्ये महाराष्ट्र शासनाच्या सांस्कृतिक कार्य संचालनालयाच्यावतीने साहित्यीक प.ल.देशपांडे. ग.दि.माडगळकर आणि सधीर फडके या महात्रयींच्या जन्मशताब्दी निमित्त आयोजीत लेखन कला आणि संगीत यावर आधारित एकदिवसीय कार्यशाळेच्या उद्घाटनप्रसंगी प्रमुख पाहणे म्हण्न कवी निफाडकर बोलत होते. कार्यक माचे अध्यक्षस्थान संस्थेचे सचिव विठ्ठलराव शिंदे सर यांनी भूषविले. यावेळी प्राचार्य डॉ. साहेबराव जंदळे. सांस्कृतिक कार्य