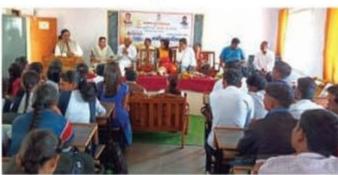

विज्ञान महाविद्यालयामध्ये महाराष्ट्र शासनाच्या सांस्कृतिक कार्य संचालनालयाच्यावतीने साहित्यीक प.ल.देशपांडे. ग.दि.माडगळकर आणि सधीर फडके या महात्रयींच्या जन्मशताब्दी निमित्त आयोजीत लेखन कला आणि संगीत यावर आधारित एकदिवसीय कार्यशाळेच्या उद्घाटनप्रसंगी प्रमुख पाहणे म्हण्न कवी निफाडकर बोलत होते. कार्यक माचे अध्यक्षस्थान संस्थेचे सचिव विठ्ठलराव शिंदे सर यांनी भूषविले. यावेळी प्राचार्य डॉ. साहेबराव जंदळे. सांस्कृतिक कार्य

संचालनालयाच्या समन्वयक रेश्मा कारखानीस, मार्गदर्शक वृषाली विनायक, स्वाती पाटील, जनार्दन महेत्रे, विजय उतेकर, प्रा.अबोली सलाखे. सिनेट सदस्य प्रा.डॉ. तानाजी फुलारी हे उपस्थित होते.

यावेळी कवि निफाडकर म्हणाले की, लेखक किंवा कलाकर एखाद्या कार्यशाळेत

प्रास्ताविकात प्रा.डॉ.किसन माने यांनी लेखन व सुजन कौशल्य विद्यार्थ्यांमध्ये रूजविण्यासाठी ही कार्यशाळा आयोजीत केल्याचे सांगितले. सुत्रसंचालन प्रा.किसन पवार यांनी केले. या कार्यशाळेसाठी तज्ञ प्राध्यापकवर्ग. प्राध्यापिका अबोली सुलाखे, सुरेश जाधव, शुभम लोळगे, ऑकार मालवकर तसेच आभार प्रा.संतोष लोंढे, सांगोला महाविद्यालय यांनी मानले. कार्यक्रम यशस्वी करण्यासाठी प्राचार्य डॉ.साहेबराव ज्ंदळे, कमलाकर मोहिते, बासरीवादक समाधान काटे, प्राचार्य **डॉ.अर्ज़** मासाळ, कवि आबासाहेब शेजाळ,प्राध्यापक व शिक्षकेत्तर कर्मचारी यांनी परिश्रम घेतले.