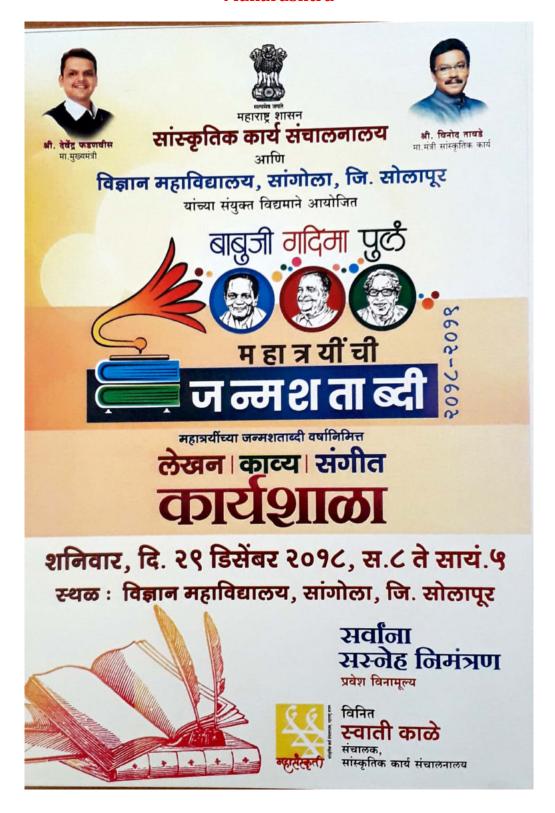

#### Students academy Committee Report 2018 19

Birthday of the president Sangola Taluka Shetkari Shikshan Prasarak Mandal Hon'ble MLA Ganpatraoji Deshmukh is celebrated as Labor Day every year on 10th August in the College. In the academic year 2018-19 also the Committee celebrated State Level Oratorical Competition and Marathon Competition on the occasion of Labor Day. Taluka level essay competition and coloring competition were also organized. Labor Day is celebrated every year by the cultural committee. This year the state level marathon competition was organized for open men category. In the state level marathon competition first five men will get Rs.7091 for first comers. Winners were given a prize of Rs 4091,3091,2091 and 1091 and a certificate and a state level open group was organized for the elocution competition. Prizes and Certificates were given as above. Candidates in the Open Group who had drawn the first three numbers were also given Rs.750 and Rs.300 and certificates. Essay competition was organized under this program in which there were total six groups first to fourth, fifth to seventh, eighth to tenth, junior college group, senior college group and open group. Coloring competition was also organized under Shramik Day, in coloring competition first three Prizes and certificates were given to the students who won the number. A cultural program was also organized under the Shramik Day program. This Year one more program in collaboration with Directorate of Cultural Affairs, Government of Maharashtra and Vidnyan Mahavidyalaya, Sangola organized a writing poetry and music workshop on the birth centenary of G. D.Madgulkar, P.L. Deshpande and Sudhir Phadke on Saturday 29th December 2018 from 8.00 am to 5.00 am in the College. Poet Pradeep Niphadkar appeared in the program and guided the students.

## जाहीर लिलाव

वाटंबरे येथे पंढरपर मिरज रस्त्याजवळ व राजरी रस्त्यालगत

ěŤ

Birth Anniversary(100th) of Gangadhar Madgulakar, Purshowuttom Deshpande and Sudhir Fadke, in collabration with Government of Maharashtra

## कलेचा वाटा मोठा- कवि प्रदिप निफाडकर

सांगोला(प्रतिनिधी):- सद्य जगण्यातील स्थितीमध्ये ताणतणावामुळे मानवी जीवन दुखी होत आहे. हे द:ख बाजुला सारून मानवी जीवनामध्ये आनंदाचा कोपरा निर्माण करण्याचे काम साहित्य आणि विविध कलांच्या माध्यमातून केले जाते ,असे मत सप्रसिध्द कवि व गझलकर प्रदिप निफाडकर यांनी व्यक्त केले.

विज्ञान महाविद्यालयामध्ये महाराष्ट्र शासनाच्या सांस्कृतिक कार्य संचालनालयाच्यावतीने साहित्यीक प.ल.देशपांडे. ग.दि.माडगळकर आणि सधीर फडके या महात्रयींच्या जन्मशताब्दी निमित्त आयोजीत लेखन कला आणि संगीत यावर आधारित एकदिवसीय कार्यशाळेच्या उद्घाटनप्रसंगी प्रमुख पाहणे म्हण्न कवी निफाडकर बोलत होते. कार्यक माचे अध्यक्षस्थान संस्थेचे सचिव विठ्ठलराव शिंदे सर यांनी भूषविले. यावेळी प्राचार्य डॉ. साहेबराव जंदळे. सांस्कृतिक कार्य

संचालनालयाच्या समन्वयक रेश्मा कारखानीस, मार्गदर्शक वृषाली विनायक, स्वाती पाटील, जनार्दन महेत्रे, विजय उतेकर, प्रा.अबोली सलाखे. सिनेट सदस्य प्रा.डॉ. तानाजी फुलारी हे उपस्थित होते.

यावेळी कवि निफाडकर म्हणाले की, लेखक किंवा कलाकर एखाद्या कार्यशाळेत