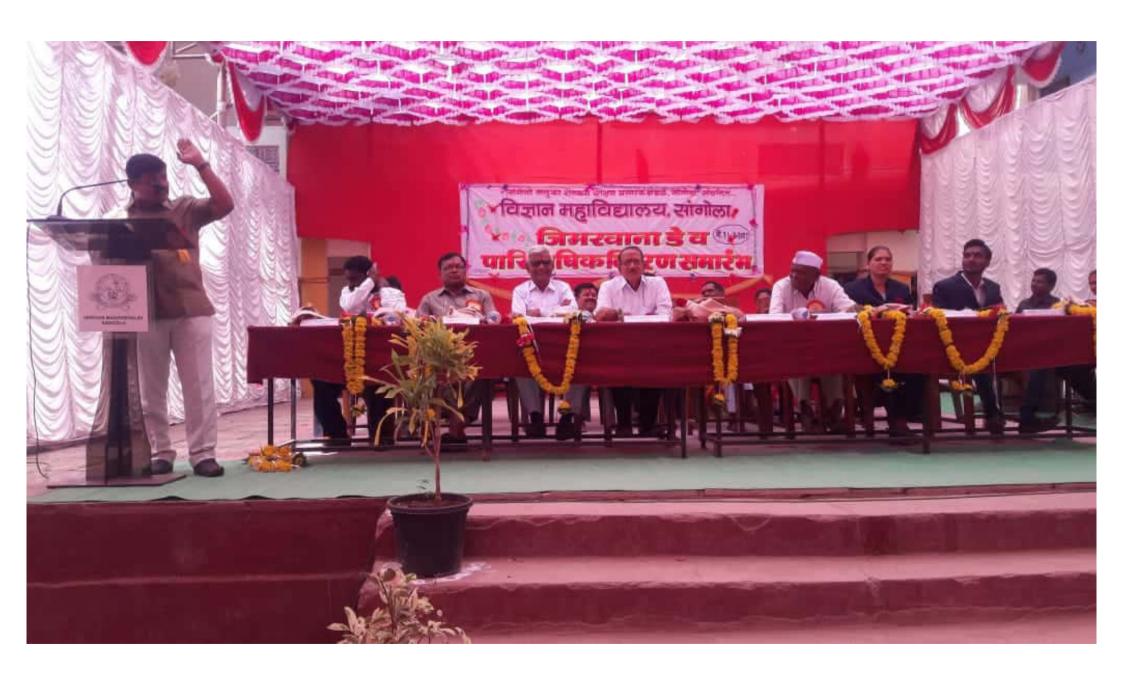

## सांगोला तालुका शेतकरी शिक्षण प्रसारक मंडळ सांगोला, संचलित विज्ञान महाविद्यालय सांगीला, जि. सीलापूर

(विज्ञान, कला, बी.सी.एस्. व बी.सी.ए.,एम.ए.-इंग्रजी व इतिहास, एम.एस्सी.-संगणक) आपल्या महाविद्यालयाचा शैक्षणिक वर्ष २०१८-१९ मधील

## 'जिमखाना डे व पारितोषिक वितरण सोहळा'

शनिवार दिनांक १६ फेब्रुवारी २०१९ रोजी सकाळी १०.३० वा.

प्रमुख पाहुणे : मा. प्रा. तुकाराम मस्के (शब्दभुषण) विवेकवर्धिनी कनिष्ठ महाविद्यालय, पंढरपूर

मा. श्री. रामचंद्र खटकाळे (उपाध्यक्ष, सांगोला तालुका शेतकरी शि.प्र.मंडळ,सांगोला) अध्यक्ष :

यांच्या उपस्थितीत संपन्न होणार आहे, तरी सदर कार्यक्रमास उपस्थित राह्न प्रेम वृध्दींगत करावे ही विनंती.

कु. डी. जे. नवले श्री. व्ही. पी. जगताप (विद्यार्थीनी प्रतिनिधी)

(विद्यार्थी प्रतिनिधी)

प्रा. डॉ. डी. के. रिटे (चेअरमन, सांस्कृतिक विभाग) ः आपले विनितः

प्रा. पवार व्ही. एम. (चेअरमन, जिमखाना विभाग) थ्री. बी. व्ही. कोळी

(प्रशासकीय सेवक प्रतिनिधी) डॉ. जुंदळे एस. बी. (प्राचार्य)

शिक्षक, प्रशासकीय सेवक, चतुर्थश्रेणी कर्मचारी, विद्यार्थी-विद्यार्थीनी विज्ञान महाविद्यालय, सांगोला