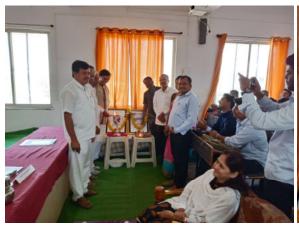

#### आ.गणपतराव देशमुख यांच्या वाढदिवसानिमित्त रक्तदान शिबीर संपन्न

सर्वाताहरू न्यू इंपिश स्तूना, न्यूप्रे, क्रिकेट कंपीला वांचे संदूक्त विद्याले जा. गणनामात देखपुत्र गांच्या १,१ च्या वार्यद्रव्यालिक ग्रांच्या १,१ च्या वार्यद्रव्यालिक वित्तीर सुक्रवार दि.९८ अगोस्ट रोजी संपन्न काले.

a finitional sy recomb कारक केले. या राजपुत्र क्रिकीतवाडी रक्ता केले. या राज्य विश्वीताओं प्रमुख नाहुने सागृत या रोजा सेविकात अमोसियाकाचे अध्यक्त हो, रोव सिद्द अमेसिका होते . रायांची सहाविकालवातील विकालयांचा रसदार करमाचे पड़न्य सारितनी लु इंग्लिश स्थाल च उन्हरि कांलेकचे प्रयाने रोतार्थं ता पांचे अध्यतास्था पुर्वातोः, व विद्यान प्रश्नविद्यालयाने शकार्थ हो.समुख्य कुले धांनी ।

ओसप्र अस्य देशना रामदानाचे

स कार्यक्रमाताती एक्ट्रेंच संबा their a cutions, audifors. एन.मी.मी.मेंडेट बांचा रकदान विचीतकर्थ सहित्य सहभग होता. वर्षातावाची वर्षाचिक शंदकृतिक व श्री.वर्षन गुरुको गाँवे विशेष विधान केंब्राचन आ.स्.(तृतिका सहकार्य लागाने, सुकांकातान संदर्भ, श्रा.तृत्वाक देशकृत, क्रमान आ.स्टिंग्स प्रधा गाँगी केले.