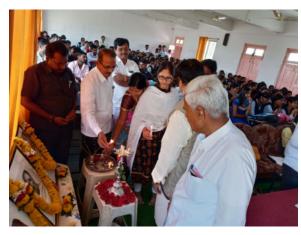

### न्यू इंग्लिश स्कुल,ज्युनि कॉलेज व विज्ञान महाविद्यालयात श्रमिक दिन संपन्न

सांगो ला (प्रतिनिधी): -आ.डॉ.गणप्तरात देलमुख सांचा बाइटिक्स क्षमिक दिन स्ट्यून करण्यात आला.चा व्यमिक दिनानिमित्त न्या बिन्धि स्पर्धा प्रेण्यात आल्वा त्यांचा प्रतितेतिक निजाणाचा गोहळ प्रमुख पालुपे सांगोला कॉलेडचे साजी प्राचार्य डॉ.कृष्णा इंगोले बांच्या गुमहस्ते व संस्था उपाध्यक्ष रामचंद्र खटकाळे बांच्या अध्यक्षतेकाली संप्रत इपाला.

वा पारितोषिक वितरण सोहरूबाच्यावेळी डॉ.कृष्णा इंगोले बांनी सोपास कर्यच्या प्रध्यासान्य विद्यालयांना योलाचे मार्गदर्शन केले व आगद्धार राज्यासाराव देशमुख बांच्या कार्याची प्रश्यासाय सचिव दिली.या प्रसंगी संस्था सचिव विद्यालयाचे प्राचार्य डॉ.स्पुनाव महाविद्यालयाचे प्राचार्य डॉ.स्पुनाव फुले,प्राचार्य हतुमंत गोसाबी). प्राचार्य मुखंद पाटील, मरावाध्यापिका सी.जोजी मेंहम, माजी वि.प.सदस्य संगम धांडीरे, मानी शिक्षणाधिकारी डी. बाग. कुलकर्गी, जवास विद्यालय क्षेत्रीचे मानी मुख्याध्यापक श्री.होंगो,मानी प्राचार्व भूजगरास कांसले,विज्ञान महाविद्यालवाचे माजी प्राचार्य डॉ.सप्टेंबराव जुंदळे,माजी प्राधार्व गम डी.बनकर,सांगीला साखा कारधान्याचे संचालक शिवाजी च्हानमाने, पंचायत समिती सदस्य दिलंबर शिगाहे, य. मंगेबाहीचे माजी सरपंत्र अमोल पाटील,पंचायत समिती सदस्य नारायण खंडागजे,नगरसेविका सी,अन्हाया खडलो औ परमेश्वर कोळेकर.