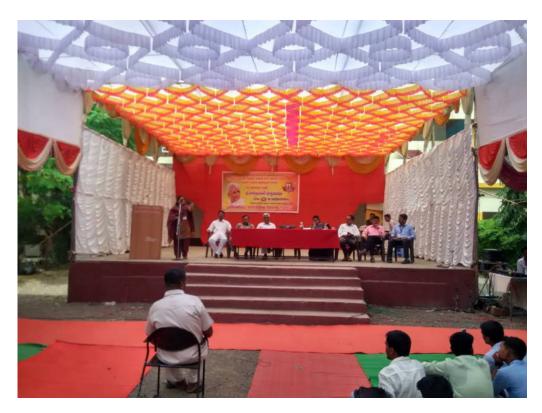

राज्यस्तरीय वक्तृत्व स्पर्धेत बोलताना विद्यार्थिनी

श्रमिक दिन कार्यक्रम प्रसंगी प्रमुख पाहुणे बोलताना: डॉ. कृष्णा इंगोले

मामदेशाच्या विकासावर वृष्टिक्षेप टाकागरे पुरोगामी विचारसरमीचे एकनेच रैनिक

email-mandootexpress5@gmail.com

### न्यू इंग्लिश स्कुल,ज्युनि कॉलेज व विज्ञान महाविद्यालयात श्रमिक दिन संपन्न

सांगो ला (प्रतिनिधी): -आ.डॉ.गणप्तरात देलमुख सांचा बाइटिक्स क्षमिक दिन स्ट्यून करण्यात आला.चा व्यमिक दिनानिमित्त न्या बिन्धि स्पर्धा प्रेण्यात आल्वा त्यांचा प्रतितेतिक निजाणाचा गोहळ प्रमुख पालुपे सांगोला कॉलेडचे साजी प्राचार्य डॉ.कृष्णा इंगोले बांच्या गुमहस्ते व संस्था उपाध्यक्ष रामचंद्र खटकाळे बांच्या अध्यक्षतेकाली संप्रत इपाला.

वा पारितोषिक वितरण सोहरूबाच्यावेळी डॉ.कृष्णा इंगोले बांनी सोपास कर्यच्या प्रध्यासान्य विद्यालयांना योलाचे मार्गदर्शन केले व आगद्धार राज्यासाराव देशमुख बांच्या कार्याची प्रश्यासाय सचिव दिली.या प्रसंगी संस्था सचिव विद्यालयाचे प्राचार्य डॉ.स्पुनाव महाविद्यालयाचे प्राचार्य डॉ.स्पुनाव फुले,प्राचार्य हतुमंत गोसाबी). प्राचार्य मुखंद पाटील, मरावाध्यापिका सी.जोजी मेंहम, माजी वि.प.सदस्य संगम धांडीरे, मानी शिक्षणाधिकारी डी. बाग. कुलकर्गी, जवास विद्यालय क्षेत्रीचे मानी मुख्याध्यापक श्री.होंगो,मानी प्राचार्व भूजगरास कांसले,विज्ञान महाविद्यालवाचे माजी प्राचार्य डॉ.सप्टेंबराव जुंदळे,माजी प्राधार्व गम डी.बनकर,सांगीला साखा कारधान्याचे संचालक शिवाजी च्हानमाने, पंचायत समिती सदस्य दिलंबर शिगाहे, य. मंगेबाहीचे माजी सरपंत्र अमोल पाटील,पंचायत समिती सदस्य नारायण खंडागजे,नगरसेविका सी,अन्हाया खडलो औ परमेश्वर कोळेकर.