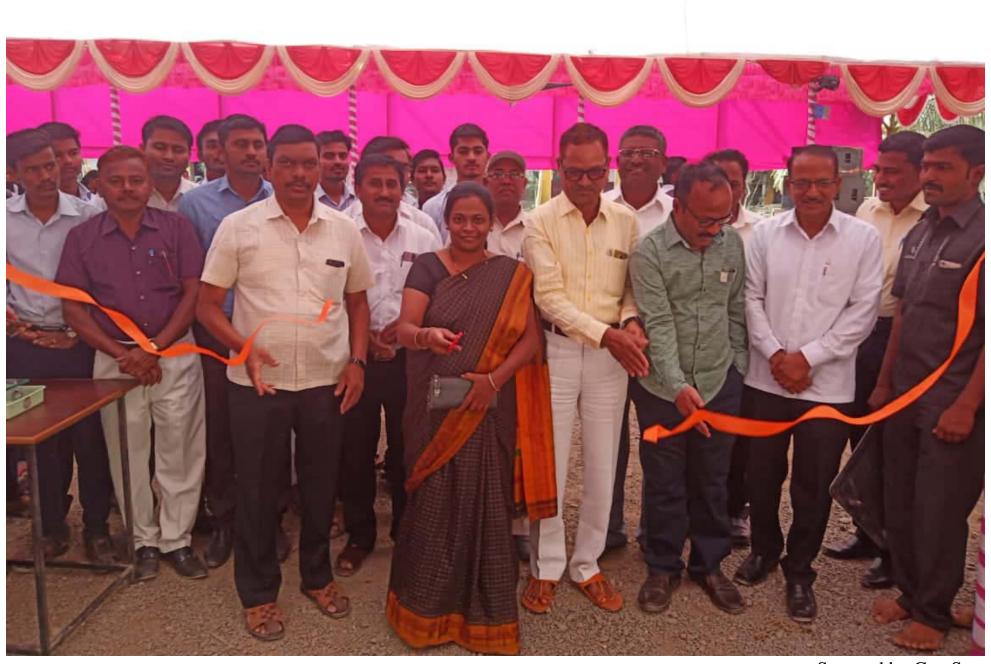

## सांगोला तालुका शेतकरी शिक्षण प्रसारक मंडळ सांगोला, संचलित विज्ञान महाविद्यालय सांगीला, जि. सीलापूर

(विज्ञान, कला, बी.सी.एस्. व बी.सी.ए.,एम.ए.-इंग्रजी व इतिहास, एम.एस्सी.-संगणक) आपल्या महाविद्यालयाचा शैक्षणिक वर्ष २०१८-१९ मधील

## 'जिमखाना डे व पारितोषिक वितरण सोहळा'

शनिवार दिनांक १६ फेब्रुवारी २०१९ रोजी सकाळी १०.३० वा.

प्रमुख पाहुणे : मा. प्रा. तुकाराम मस्के (शब्दभुषण) विवेकवर्धिनी कनिष्ठ महाविद्यालय, पंढरपूर

मा. श्री. रामचंद्र खटकाळे (उपाध्यक्ष, सांगोला तालुका शेतकरी शि.प्र.मंडळ,सांगोला) अध्यक्ष :