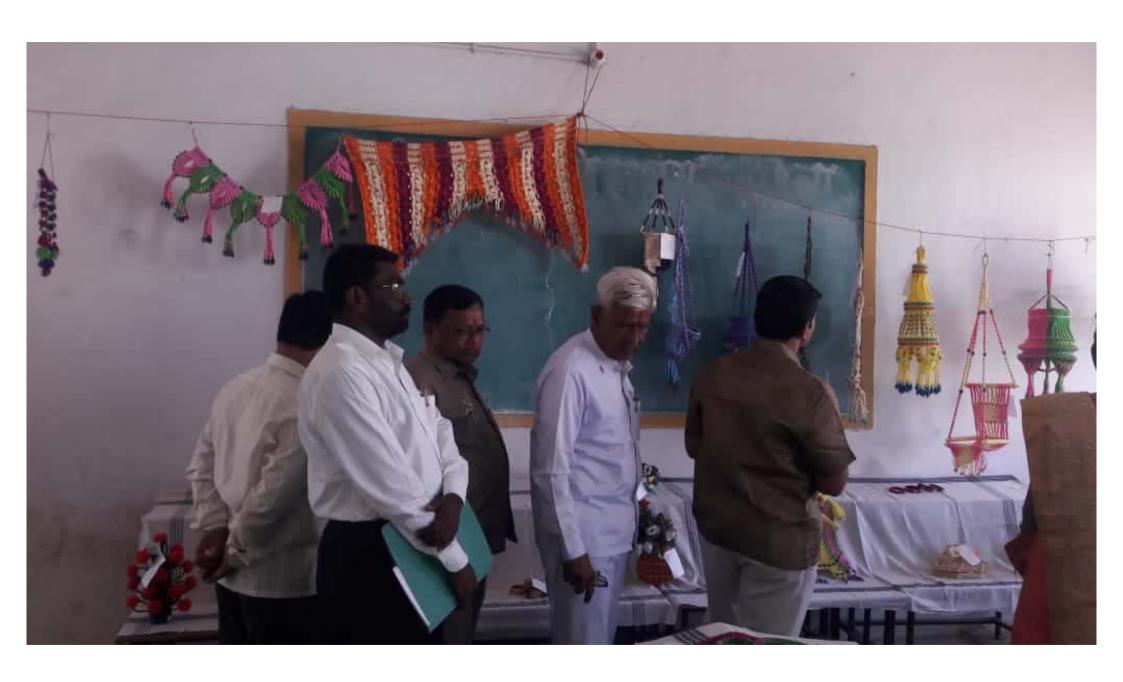

## 'जिमखाना डे व पारितोषिक वितरण सोहळा'

शनिवार दिनांक १६ फेब्रुवारी २०१९ रोजी सकाळी १०.३० वा.

प्रमुख पाहुणे : मा. प्रा. तुकाराम मस्के (शब्दभुषण) विवेकवर्धिनी कनिष्ठ महाविद्यालय, पंढरपूर

मा. श्री. रामचंद्र खटकाळे (उपाध्यक्ष, सांगोला तालुका शेतकरी शि.प्र.मंडळ,सांगोला) अध्यक्ष :