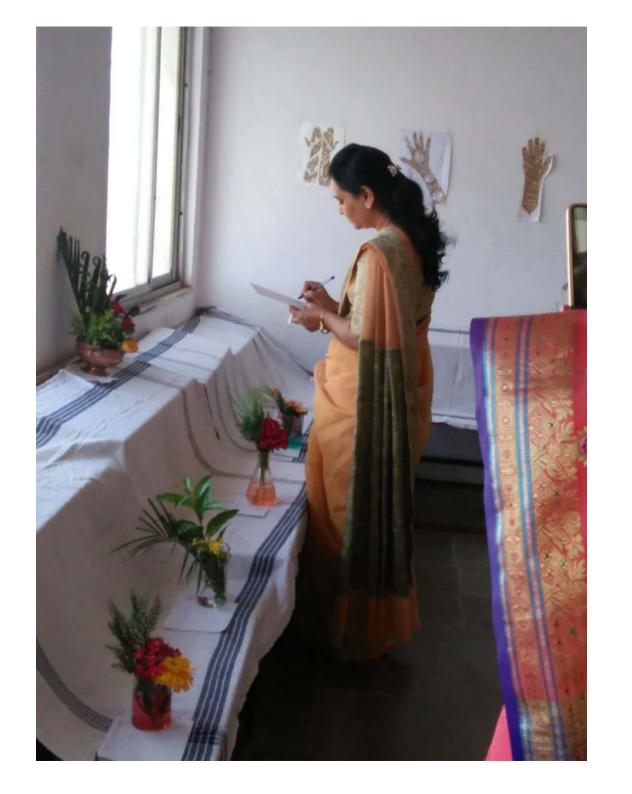

#### Students academy Committee Report 2018 19

Birthday of the president Sangola Taluka Shetkari Shikshan Prasarak Mandal Hon'ble MLA Ganpatraoji Deshmukh is celebrated as Labor Day every year on 10th August in the College. In the academic year 2018-19 also the Committee celebrated State Level Oratorical Competition and Marathon Competition on the occasion of Labor Day. Taluka level essay competition and coloring competition were also organized. Labor Day is celebrated every year by the cultural committee. This year the state level marathon competition was organized for open men category. In the state level marathon competition first five men will get Rs.7091 for first comers. Winners were given a prize of Rs 4091,3091,2091 and 1091 and a certificate and a state level open group was organized for the elocution competition. Prizes and Certificates were given as above. Candidates in the Open Group who had drawn the first three numbers were also given Rs.750 and Rs.300 and certificates. Essay competition was organized under this program in which there were total six groups first to fourth, fifth to seventh, eighth to tenth, junior college group, senior college group and open group. Coloring competition was also organized under Shramik Day, in coloring competition first three Prizes and certificates were given to the students who won the number. A cultural program was also organized under the Shramik Day program. This Year one more program in collaboration with Directorate of Cultural Affairs, Government of Maharashtra and Vidnyan Mahavidyalaya, Sangola organized a writing poetry and music workshop on the birth centenary of G. D.Madgulkar, P.L. Deshpande and Sudhir Phadke on Saturday 29th December 2018 from 8.00 am to 5.00 am in the College. Poet Pradeep Niphadkar appeared in the program and guided the students.