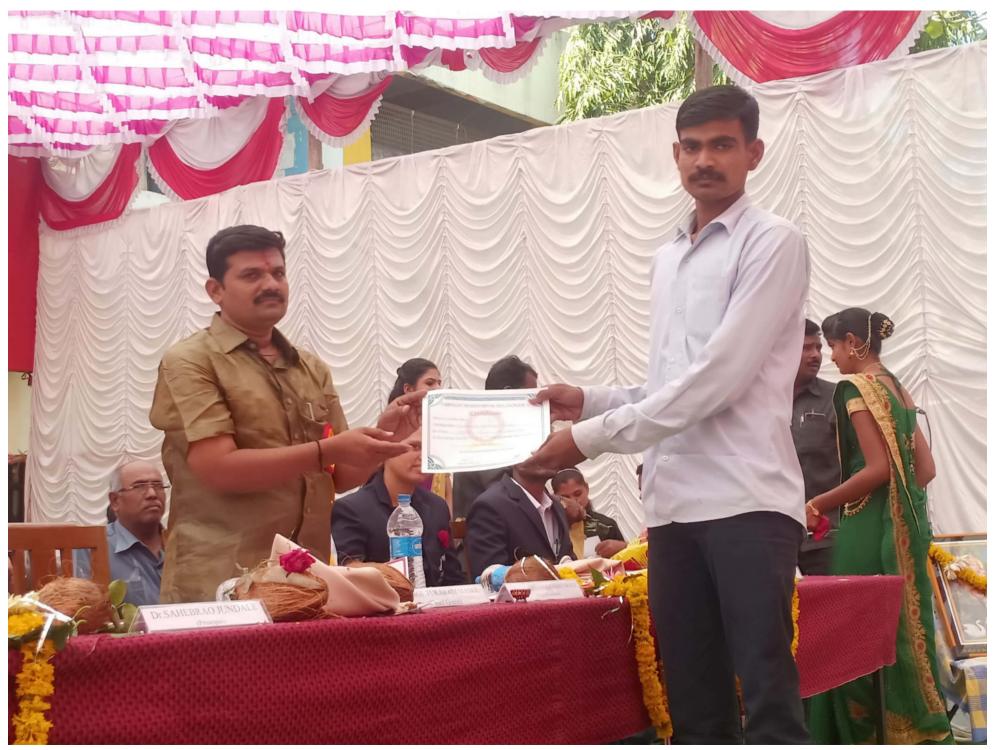

## 'जिमखाना डे व पारितोषिक वितरण सोहळा'

शनिवार दिनांक १६ फेब्रुवारी २०१९ रोजी सकाळी १०.३० वा.

प्रमुख पाहुणे : मा. प्रा. तुकाराम मस्के (शब्दभुषण) विवेकवर्धिनी कनिष्ठ महाविद्यालय, पंढरपूर

मा. श्री. रामचंद्र खटकाळे (उपाध्यक्ष, सांगोला तालुका शेतकरी शि.प्र.मंडळ,सांगोला) अध्यक्ष :

यांच्या उपस्थितीत संपन्न होणार आहे, तरी सदर कार्यक्रमास उपस्थित राह्न प्रेम वृध्दींगत करावे ही विनंती.

कु. डी. जे. नवले श्री. व्ही. पी. जगताप (विद्यार्थीनी प्रतिनिधी)

(विद्यार्थी प्रतिनिधी)

प्रा. डॉ. डी. के. रिटे (चेअरमन, सांस्कृतिक विभाग) ः आपले विनितः

प्रा. पवार व्ही. एम. (चेअरमन, जिमखाना विभाग) थ्री. बी. व्ही. कोळी

(प्रशासकीय सेवक प्रतिनिधी) डॉ. जुंदळे एस. बी. (प्राचार्य)

शिक्षक, प्रशासकीय सेवक, चतुर्थश्रेणी कर्मचारी, विद्यार्थी-विद्यार्थीनी विज्ञान महाविद्यालय, सांगोला