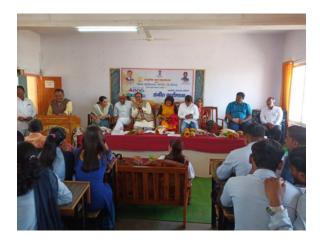

## 'जिमखाना डे व पारितोषिक वितरण सोहळा'

शनिवार दिनांक १६ फेब्रुवारी २०१९ रोजी सकाळी १०.३० वा.

प्रमुख पाहुणे : मा. प्रा. तुकाराम मस्के (शब्दभुषण) विवेकवर्धिनी कनिष्ठ महाविद्यालय, पंढरपूर

मा. श्री. रामचंद्र खटकाळे (उपाध्यक्ष, सांगोला तालुका शेतकरी शि.प्र.मंडळ,सांगोला) अध्यक्ष :

यांच्या उपस्थितीत संपन्न होणार आहे, तरी सदर कार्यक्रमास उपस्थित राह्न प्रेम वृध्दींगत करावे ही विनंती.

कु. डी. जे. नवले श्री. व्ही. पी. जगताप (विद्यार्थीनी प्रतिनिधी)

(विद्यार्थी प्रतिनिधी)

प्रा. डॉ. डी. के. रिटे (चेअरमन, सांस्कृतिक विभाग) ः आपले विनितः

प्रा. पवार व्ही. एम. (चेअरमन, जिमखाना विभाग) थ्री. बी. व्ही. कोळी

(प्रशासकीय सेवक प्रतिनिधी) डॉ. जुंदळे एस. बी. (प्राचार्य)

शिक्षक, प्रशासकीय सेवक, चतुर्थश्रेणी कर्मचारी, विद्यार्थी-विद्यार्थीनी विज्ञान महाविद्यालय, सांगोला