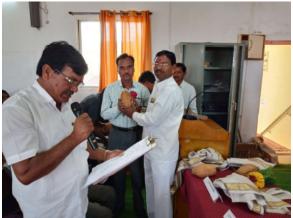

### न्यू इंग्लिश स्कुल,ज्युनि कॉलेज व विज्ञान महाविद्यालयात श्रमिक दिन संपन्न

सांगो ला (प्रतिनिधी): -आ.डॉ.गणप्तरात देलमुख सांचा बाइटिक्स क्षमिक दिन स्ट्यून करण्यात आला.चा व्यमिक दिनानिमित्त न्या बिन्धि स्पर्धा प्रेण्यात आल्वा त्यांचा प्रतितेतिक निजाणाचा गोहळ प्रमुख पालुपे सांगोला कॉलेडचे साजी प्राचार्य डॉ.कृष्णा इंगोले बांच्या गुमहस्ते व संस्था उपाध्यक्ष रामचंद्र खटकाळे बांच्या अध्यक्षतेकाली संप्रत इपाला.

वा पारितोषिक वितरण सोहरूबाच्यावेळी डॉ.कृष्णा इंगोले बांनी सोपास कर्यच्या प्रध्यासान्य विद्यालयांना योलाचे मार्गदर्शन केले व आगद्धार राज्यासाराव देशमुख बांच्या कार्याची प्रश्यासाय सचिव दिली.या प्रसंगी संस्था सचिव विद्यालयाचे प्राचार्य डॉ.स्पुनाव महाविद्यालयाचे प्राचार्य डॉ.स्पुनाव फुले,प्राचार्य हतुमंत गोसाबी). प्राचार्य मुखंद पाटील, मरावाध्यापिका सी.जोजी मेंहम, माजी वि.प.सदस्य संगम धांडीरे, मानी शिक्षणाधिकारी डी. बाग. कुलकर्गी, जवास विद्यालय क्षेत्रीचे मानी मुख्याध्यापक श्री.होंगो,मानी प्राचार्व भूजगरास कांसले,विज्ञान महाविद्यालवाचे माजी प्राचार्य डॉ.सप्टेंबराव जुंदळे,माजी प्राधार्व गम डी.बनकर,सांगीला साखा कारधान्याचे संचालक शिवाजी च्हानमाने, पंचायत समिती सदस्य दिलंबर शिगाहे, य. मंगेबाहीचे माजी सरपंत्र अमोल पाटील,पंचायत समिती सदस्य नारायण खंडागजे,नगरसेविका सी,अन्हाया खडलो औ परमेश्वर कोळेकर.