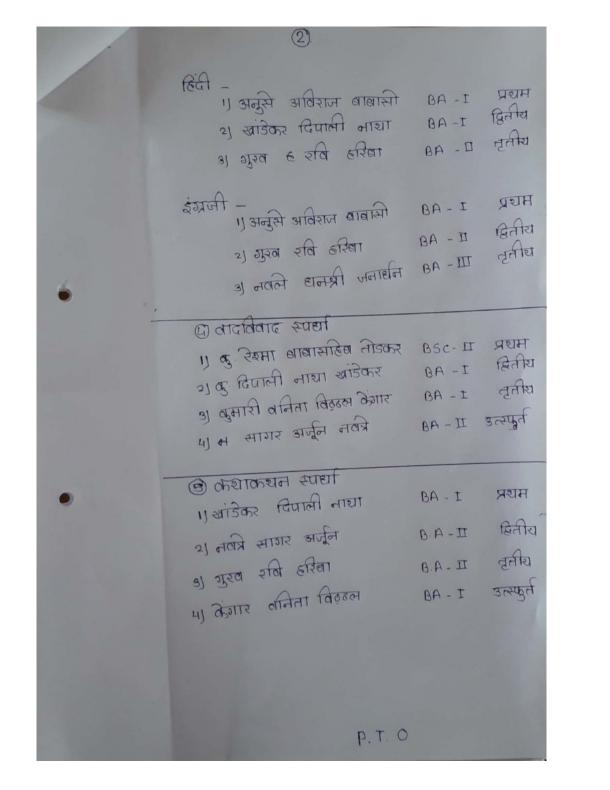

सोमवार दि. १३ ऑगस्ट २०१८ सकाळी ७ ते ९

#### राज्यस्तरीय मॅरेथॉन

खुला गट पुरुष १० कि.मी.धावणे संपर्क : प्रा. पवार व्ही. एस. (९८२२३७६६६४) प्रा. शिंदे व्ही.एस. (९४२३३२७३८०)

#### वक्षिसे

७०९१ रू. ४०९१ रू. ३०९१ रू. २०९१ रू. प्रथम व्हितीय तृतीय चतुर्थ पाचवे

वक्तृत्व स्पर्धेसाठी प्रत्येक शाळेने प्रत्येक गटात एकच विद्यार्थी पाठवावा, रंगभरण व निबंध स्पर्धेसाठी विद्यार्थी संख्येची अट नाही, कळावे ही विनंती.

### श्रमिक दिनानिमित्त विविध स्पर्धा एकुण बक्षिसे ५० हजार रूपये व ट्रॉफी

शुक्रवार दि. १० ऑगस्ट २०१८ स.८ ते दुपारी ३ वा. **एक्तदान शिवीर** संपर्क : प्रा. शिंगाडे एस.डी. (९७६४९२१००६) प्रा. कांबळे ए. एस. (९६७३९२२४७२)

### शनिवार दि. ११ ऑगस्ट २०१८ दु. १२ ते ७ वक्तृत्व स्पर्धा

संपर्क : प्रा. शिंदे ए. व्ही. (९८९०१६८२१३)

प्रथम व्यितीय तृतीय

9) पहिले ते चौथी विश्वसे - ५०० रू., ३०० रू., २००रू., वेळ ५ मि.

२) पाचवी ते सातवी विश्वसे - ५०० रू., ३०० रू., २०० रू., वेळ ५ मि.
 ३) आठवी ते दहावी विश्वसे - ५०० रू., ३०० रू., २००रू., वेळ ५ मि.

#### सकाळी ८ ते ११ वा. राज्यस्तरीय वक्तृत्व स्पर्धा

संपर्क : प्रा. डॉ. माने के.एस. (९४२३३२७४११)

४) ज्युनिअर कॉलेज गट बिक्षसे-७००रू. ५०० रू. ३०० रू. वेळ ७ मि.

५) सिनीअर कॉलेज गट बक्षिसे-७००रू. ५०० रू. ३०० रू. वेळ ७ मि.

६) खुला गट बिक्षसे-७००रू, ५०० रू, ३०० रू, वेळ ७ मि.

#### सकाळी ९ ते १० वा. निबंध स्पर्धा

#### संपर्क : प्रा. डॉ. कसबे डि.के. (१७६७९९९६७८)

१) पहिली ते चौथी विक्षिसे- ५०० रू., ३०० रू., २०० रू.

श) पाचवी ते सातवी विश्वसे- ५०० रू., ३०० रू., २०० रू.

२) पाचवा त सातवा वाक्षस- ५०० रू., ३०० रू., २०० रू.
 ३) आठवी ते दहावी विक्षसे- ५०० रू., ३०० रू., २०० रू.

४) ज्युनिअर कॉलेज बिक्षसे- ७०० रू., ५०० रू., ३०० रू.

 ५) सिनिअर कॉलेज
 बक्षिसे- ७०० रू., ५०० रू., ३०० रू.

 ६) खुला गट
 बक्षिसे- ७०० रू., ५०० रू., ३०० रू.

#### सकाळी ९ ते १० वा. रंगभरण स्पर्धा (फक्त चौथी)

संपर्क : प्रा. सीमा गायकवाड (१०११००७७३०)

प्रथम क्रमांक १० विद्यार्थी प्रत्येकी १५० रू. व्यितीय क्रमांक १० विद्यार्थी प्रत्येकी १२० रू.

तृतीय क्रमांक १० विद्यार्थी प्रत्येकी १०० रू. उत्तेजनार्थ १० विद्यार्थी प्रत्येकी ५०० रू.