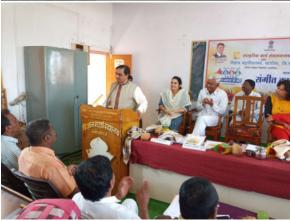

### न्यू इंग्लिश स्कुल,ज्युनि कॉलेज व विज्ञान महाविद्यालयात श्रमिक दिन संपन्न

सांगो ला (प्रतिनिधी): -आ.डॉ.गणप्तरात देलमुख सांचा बाइटिक्स क्षमिक दिन स्ट्यून करण्यात आला.चा व्यमिक दिनानिमित्त न्या बिन्धि स्पर्धा प्रेण्यात आल्वा त्यांचा प्रतितेतिक निजाणाचा गोहळ प्रमुख पालुपे सांगोला कॉलेडचे साजी प्राचार्य डॉ.कृष्णा इंगोले बांच्या गुमहस्ते व संस्था उपाध्यक्ष रामचंद्र खटकाळे बांच्या अध्यक्षतेकाली संप्रत इपाला.

वा पारितोषिक वितरण सोहरूबाच्यावेळी डॉ.कृष्णा इंगोले बांनी सोपास कर्यच्या प्रध्यासान्य विद्यालयांना योलाचे मार्गदर्शन केले व आगद्धार राज्यासाराव देशमुख बांच्या कार्याची प्रश्यासाय सचिव दिली.या प्रसंगी संस्था सचिव विद्यालयाचे प्राचार्य डॉ.स्पुनाव महाविद्यालयाचे प्राचार्य डॉ.स्पुनाव फुले,प्राचार्य हतुमंत गोसाबी). प्राचार्य मुखंद पाटील, मरावाध्यापिका सी.जोजी मेंहम, माजी वि.प.सदस्य संगम धांडीरे, मानी शिक्षणाधिकारी डी. बाग. कुलकर्गी, जवास विद्यालय क्षेत्रीचे मानी मुख्याध्यापक श्री.होंगो,मानी प्राचार्व भूजगरास कांसले,विज्ञान महाविद्यालवाचे माजी प्राचार्य डॉ.सप्टेंबराव जुंदळे,माजी प्राधार्व गम डी.बनकर,सांगीला साखा कारधान्याचे संचालक शिवाजी च्हानमाने, पंचायत समिती सदस्य दिलंबर शिगाहे, य. मंगेबाहीचे माजी सरपंत्र अमोल पाटील,पंचायत समिती सदस्य नारायण खंडागजे,नगरसेविका सी,अन्हाया खडलो औ परमेश्वर कोळेकर.

सुजिलाताई बाबर, विज्ञान महाविद्यालयाचे सांस्कृतिक विभाग प्रमुख डॉ.सी.सुप्रिया खंदारे, न्यु इंग्लिक स्कृतचे सांस्कृतिक विभाग प्रमुख दलावय देशमुख आदी रालुक्यातील राज्यक्ष्म्य व सामाजिक क्षेत्रातील विविध मान्यवर उपस्थित होते.आभार प्रा.अशोक शिदे यांची मार्जले