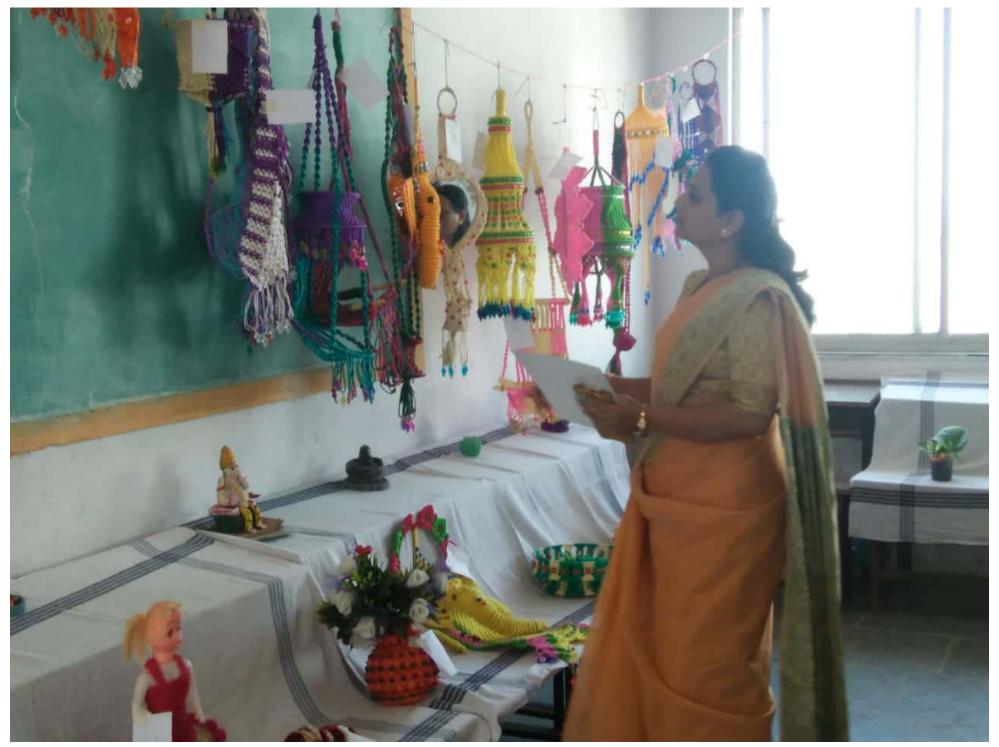

#### Students academy Committee Report 2018 19

Birthday of the president Sangola Taluka Shetkari Shikshan Prasarak Mandal Hon'ble MLA Ganpatraoji Deshmukh is celebrated as Labor Day every year on 10th August in the College. In the academic year 2018-19 also the Committee celebrated State Level Oratorical Competition and Marathon Competition on the occasion of Labor Day. Taluka level essay competition and coloring competition were also organized. Labor Day is celebrated every year by the cultural committee. This year the state level marathon competition was organized for open men category. In the state level marathon competition first five men will get Rs.7091 for first comers. Winners were given a prize of Rs 4091,3091,2091 and 1091 and a certificate and a state level open group was organized for the elocution competition. Prizes and Certificates were given as above. Candidates in the Open Group who had drawn the first three numbers were also given Rs.750 and Rs.300 and certificates. Essay competition was organized under this program in which there were total six groups first to fourth, fifth to seventh, eighth to tenth, junior college group, senior college group and open group. Coloring competition was also organized under Shramik Day, in coloring competition first three Prizes and certificates were given to the students who won the number. A cultural program was also organized under the Shramik Day program. This Year one more program in collaboration with Directorate of Cultural Affairs, Government of Maharashtra and Vidnyan Mahavidyalaya, Sangola organized a writing poetry and music workshop on the birth centenary of G. D.Madgulkar, P.L. Deshpande and Sudhir Phadke on Saturday 29th December 2018 from 8.00 am to 5.00 am in the College. Poet Pradeep Niphadkar appeared in the program and guided the students.