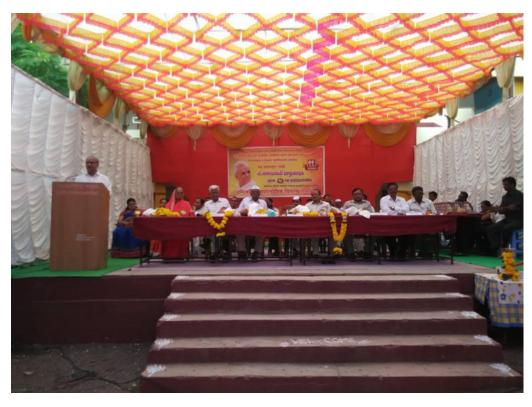

राज्यस्तरीय वक्तृत्व स्पर्धेत बोलताना विद्यार्थिनी

श्रमिक दिन कार्यक्रम प्रसंगी प्रमुख पाहुणे बोलताना: डॉ. कृष्णा इंगोले

मामदेशाच्या विकासावर वृष्टिक्षेप टाकागरे पुरोगामी विचारसरमीचे एकनेच रैनिक

email-mandootexpress5@gmail.com

### न्यू इंग्लिश स्कुल,ज्युनि कॉलेज व विज्ञान महाविद्यालयात श्रमिक दिन संपन्न

सांगो ला (प्रतिनिधी): -आ.डॉ.गणप्तरात देलमुख सांचा बाइटिक्स क्षमिक दिन स्ट्यून करण्यात आला.चा व्यमिक दिनानिमित्त न्या बिन्धि स्पर्धा प्रेण्यात आल्वा त्यांचा प्रतितेतिक निजाणाचा गोहळ प्रमुख पालुपे सांगोला कॉलेडचे साजी प्राचार्य डॉ.कृष्णा इंगोले बांच्या गुमहस्ते व संस्था उपाध्यक्ष रामचंद्र खटकाळे बांच्या अध्यक्षतेकाली संप्रत इपाला.

वा पारितोषिक वितरण सोहरूबाच्यावेळी डॉ.कृष्णा इंगोले बांनी सोपास कर्यच्या प्रध्यासान्य विद्यालयांना योलाचे मार्गदर्शन केले व आगद्धार राज्यासाराव देशमुख बांच्या कार्याची प्रश्यासाय सचिव दिली.या प्रसंगी संस्था सचिव विद्यालयाचे प्राचार्य डॉ.स्पुनाव महाविद्यालयाचे प्राचार्य डॉ.स्पुनाव फुले,प्राचार्य हतुमंत गोसाबी). प्राचार्य मुखंद पाटील, मरावाध्यापिका सी.जोजी मेंहम, माजी वि.प.सदस्य संगम धांडीरे, मानी शिक्षणाधिकारी डी. बाग. कुलकर्गी, जवास विद्यालय क्षेत्रीचे मानी मुख्याध्यापक श्री.होंगो,मानी प्राचार्व भूजगरास कांसले,विज्ञान महाविद्यालवाचे माजी प्राचार्य डॉ.सप्टेंबराव जुंदळे,माजी प्राधार्व गम डी.बनकर,सांगीला साखा कारधान्याचे संचालक शिवाजी च्हानमाने, पंचायत समिती सदस्य दिलंबर शिगाहे, य. मंगेबाहीचे माजी सरपंत्र अमोल पाटील,पंचायत समिती सदस्य नारायण खंडागजे,नगरसेविका सी,अन्हाया खडलो औ परमेश्वर कोळेकर.