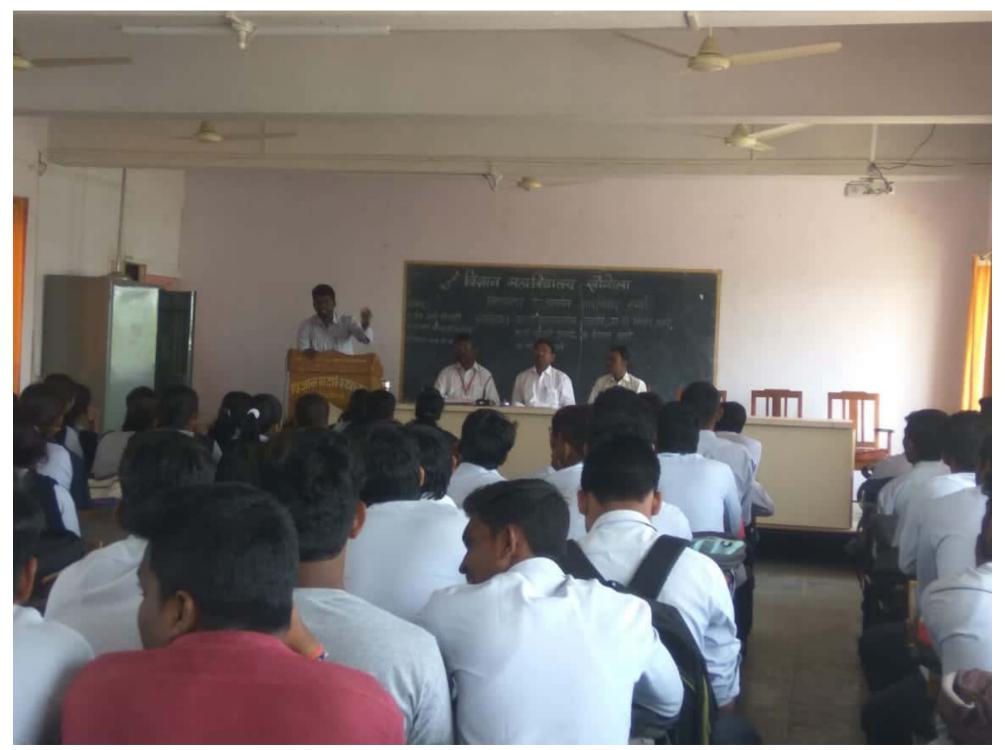

#### Students academy Committee Report 2018 19

Birthday of the president Sangola Taluka Shetkari Shikshan Prasarak Mandal Hon'ble MLA Ganpatraoji Deshmukh is celebrated as Labor Day every year on 10th August in the College. In the academic year 2018-19 also the Committee celebrated State Level Oratorical Competition and Marathon Competition on the occasion of Labor Day. Taluka level essay competition and coloring competition were also organized. Labor Day is celebrated every year by the cultural committee. This year the state level marathon competition was organized for open men category. In the state level marathon competition first five men will get Rs.7091 for first comers. Winners were given a prize of Rs 4091,3091,2091 and 1091 and a certificate and a state level open group was organized for the elocution competition. Prizes and Certificates were given as above. Candidates in the Open Group who had drawn the first three numbers were also given Rs.750 and Rs.300 and certificates. Essay competition was organized under this program in which there were total six groups first to fourth, fifth to seventh, eighth to tenth, junior college group, senior college group and open group. Coloring competition was also organized under Shramik Day, in coloring competition first three Prizes and certificates were given to the students who won the number. A cultural program was also organized under the Shramik Day program. This Year one more program in collaboration with Directorate of Cultural Affairs, Government of Maharashtra and Vidnyan Mahavidyalaya, Sangola organized a writing poetry and music workshop on the birth centenary of G. D.Madgulkar, P.L. Deshpande and Sudhir Phadke on Saturday 29th December 2018 from 8.00 am to 5.00 am in the College. Poet Pradeep Niphadkar appeared in the program and guided the students.

#### Vidnyan Mahavidyalaya, Sangola

Organization of State Level *Oratory Competition* and *Marathon Tournament* along with Taluka level *essay competition* and *coloring competition* 

On the occasion of Birthday celebration of Hon'ble **Dr. Ganpatrao Deshmukh**, President, Sangola Taluka Shetkari Shikshan Prasarak Mandal,

Sangola.

As a **SHRAMIK DIN** Celebration

On

10<sup>th</sup> August, 2018

By:

Dr. Kisan Mane

Chairman

Student Academy Committee.