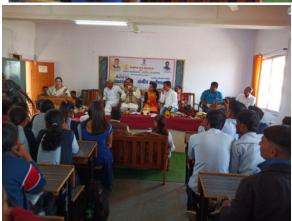

## 'जिमखाना डे व पारितोषिक वितरण सोहळा'

शनिवार दिनांक १६ फेब्रुवारी २०१९ रोजी सकाळी १०.३० वा.

प्रमुख पाहुणे : मा. प्रा. तुकाराम मस्के (शब्दभुषण) विवेकवर्धिनी कनिष्ठ महाविद्यालय, पंढरपूर

मा. श्री. रामचंद्र खटकाळे (उपाध्यक्ष, सांगोला तालुका शेतकरी शि.प्र.मंडळ,सांगोला) अध्यक्ष :

यांच्या उपस्थितीत संपन्न होणार आहे, तरी सदर कार्यक्रमास उपस्थित राह्न प्रेम वृध्दींगत करावे ही विनंती.

कु. डी. जे. नवले श्री. व्ही. पी. जगताप (विद्यार्थीनी प्रतिनिधी)

(विद्यार्थी प्रतिनिधी)

प्रा. डॉ. डी. के. रिटे (चेअरमन, सांस्कृतिक विभाग) ः आपले विनितः

प्रा. पवार व्ही. एम. (चेअरमन, जिमखाना विभाग) थ्री. बी. व्ही. कोळी

(प्रशासकीय सेवक प्रतिनिधी) डॉ. जुंदळे एस. बी. (प्राचार्य)

शिक्षक, प्रशासकीय सेवक, चतुर्थश्रेणी कर्मचारी, विद्यार्थी-विद्यार्थीनी विज्ञान महाविद्यालय, सांगोला