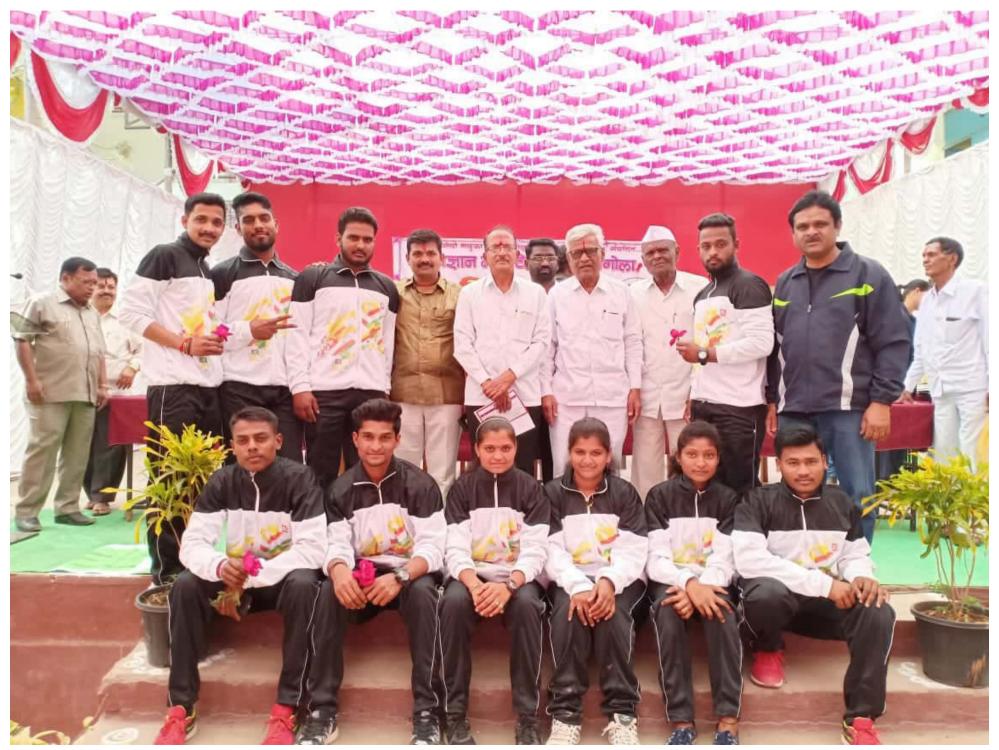

## 'जिमखाना डे व पारितोषिक वितरण सोहळा'

शनिवार दिनांक १६ फेब्रुवारी २०१९ रोजी सकाळी १०.३० वा.

प्रमुख पाहुणे : मा. प्रा. तुकाराम मस्के (शब्दभुषण) विवेकवर्धिनी कनिष्ठ महाविद्यालय, पंढरपूर

मा. श्री. रामचंद्र खटकाळे (उपाध्यक्ष, सांगोला तालुका शेतकरी शि.प्र.मंडळ,सांगोला) अध्यक्ष :

यांच्या उपस्थितीत संपन्न होणार आहे, तरी सदर कार्यक्रमास उपस्थित राह्न प्रेम वृध्दींगत करावे ही विनंती.

कु. डी. जे. नवले श्री. व्ही. पी. जगताप (विद्यार्थीनी प्रतिनिधी)

(विद्यार्थी प्रतिनिधी)

प्रा. डॉ. डी. के. रिटे (चेअरमन, सांस्कृतिक विभाग) ः आपले विनितः

प्रा. पवार व्ही. एम. (चेअरमन, जिमखाना विभाग) थ्री. बी. व्ही. कोळी

(प्रशासकीय सेवक प्रतिनिधी) डॉ. जुंदळे एस. बी. (प्राचार्य)

शिक्षक, प्रशासकीय सेवक, चतुर्थश्रेणी कर्मचारी, विद्यार्थी-विद्यार्थीनी विज्ञान महाविद्यालय, सांगोला