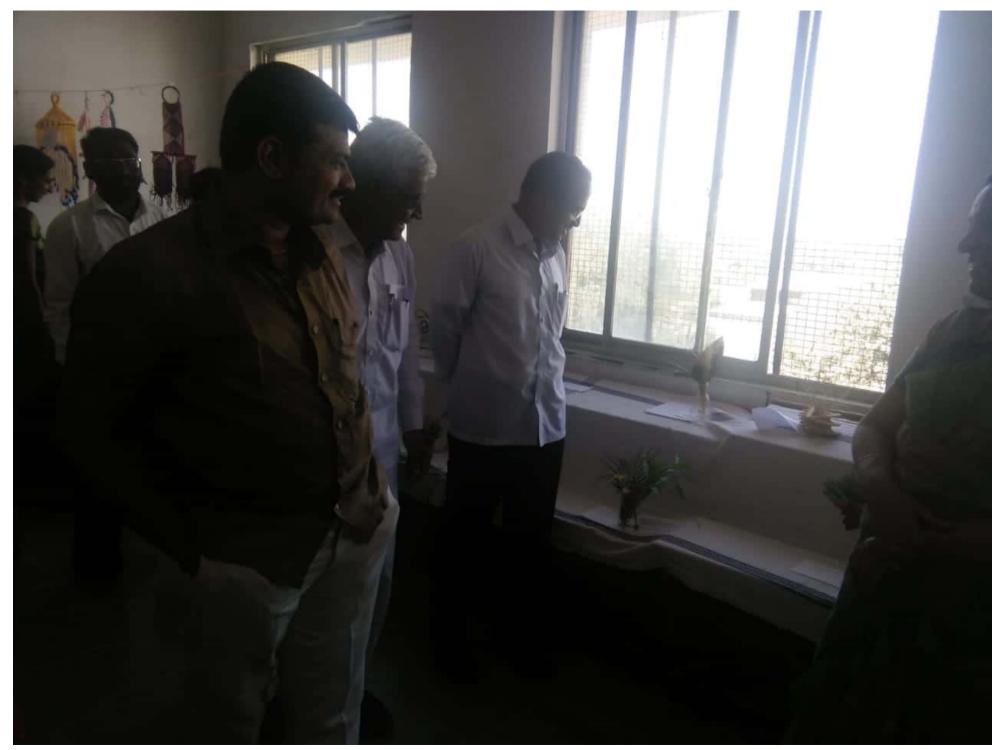

## सांगोला तालुका शेतकरी शिक्षण प्रसारक मंडळ सांगोला, संचलित विज्ञान महाविद्यालय सांगीला, जि. सीलापूर

(विज्ञान, कला, बी.सी.एस्. व बी.सी.ए.,एम.ए.-इंग्रजी व इतिहास, एम.एस्सी.-संगणक) आपल्या महाविद्यालयाचा शैक्षणिक वर्ष २०१८-१९ मधील