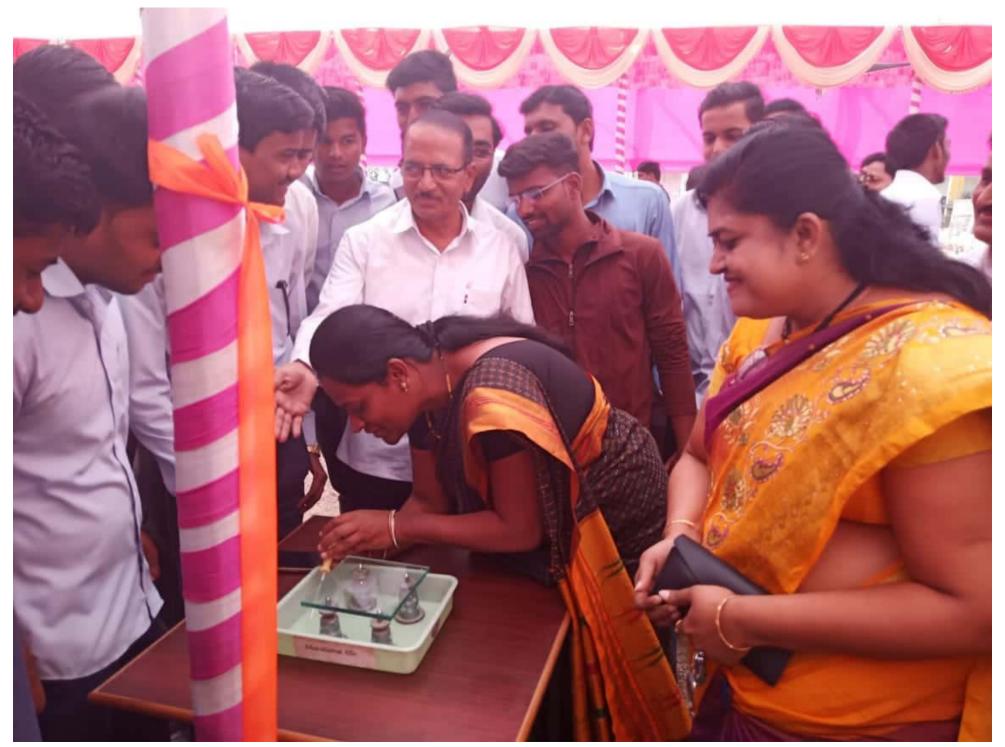

## सांगोला तालुका शेतकरी शिक्षण प्रसारक मंडळ सांगोला, संचलित विज्ञान महाविद्यालय सांगीला, जि. सीलापूर

(विज्ञान, कला, बी.सी.एस्. व बी.सी.ए.,एम.ए.-इंग्रजी व इतिहास, एम.एस्सी.-संगणक) आपल्या महाविद्यालयाचा शैक्षणिक वर्ष २०१८-१९ मधील

## 'जिमखाना डे व पारितोषिक वितरण सोहळा'

शनिवार दिनांक १६ फेब्रुवारी २०१९ रोजी सकाळी १०.३० वा.

प्रमुख पाहुणे : मा. प्रा. तुकाराम मस्के (शब्दभुषण) विवेकवर्धिनी कनिष्ठ महाविद्यालय, पंढरपूर

मा. श्री. रामचंद्र खटकाळे (उपाध्यक्ष, सांगोला तालुका शेतकरी शि.प्र.मंडळ,सांगोला) अध्यक्ष :