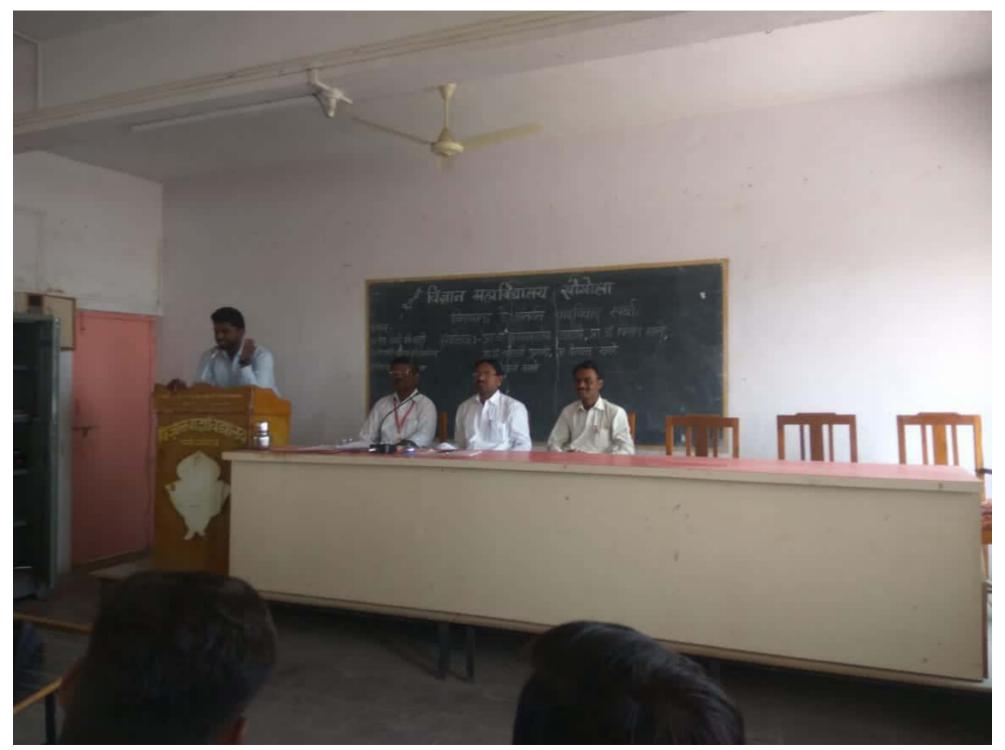

#### Students academy Committee Report 2018 19

Birthday of the president Sangola Taluka Shetkari Shikshan Prasarak Mandal Hon'ble MLA Ganpatraoji Deshmukh is celebrated as Labor Day every year on 10th August in the College. In the academic year 2018-19 also the Committee celebrated State Level Oratorical Competition and Marathon Competition on the occasion of Labor Day. Taluka level essay competition and coloring competition were also organized. Labor Day is celebrated every year by the cultural committee. This year the state level marathon competition was organized for open men category. In the state level marathon competition first five men will get Rs.7091 for first comers. Winners were given a prize of Rs 4091,3091,2091 and 1091 and a certificate and a state level open group was organized for the elocution competition. Prizes and Certificates were given as above. Candidates in the Open Group who had drawn the first three numbers were also given Rs.750 and Rs.300 and certificates. Essay competition was organized under this program in which there were total six groups first to fourth, fifth to seventh, eighth to tenth, junior college group, senior college group and open group. Coloring competition was also organized under Shramik Day, in coloring competition first three Prizes and certificates were given to the students who won the number. A cultural program was also organized under the Shramik Day program. This Year one more program in collaboration with Directorate of Cultural Affairs, Government of Maharashtra and Vidnyan Mahavidyalaya, Sangola organized a writing poetry and music workshop on the birth centenary of G. D.Madgulkar, P.L. Deshpande and Sudhir Phadke on Saturday 29th December 2018 from 8.00 am to 5.00 am in the College. Poet Pradeep Niphadkar appeared in the program and guided the students.

#### Vidnyan Mahavidyalaya, Sangola

Organization of State Level *Oratory Competition* and *Marathon Tournament* along with Taluka level *essay competition* and *coloring competition* 

On the occasion of Birthday celebration of Hon'ble **Dr. Ganpatrao Deshmukh**, President, Sangola Taluka Shetkari Shikshan Prasarak Mandal,

Sangola.

As a **SHRAMIK DIN** Celebration

On

10<sup>th</sup> August, 2018

By:

Dr. Kisan Mane

Chairman

Student Academy Committee.