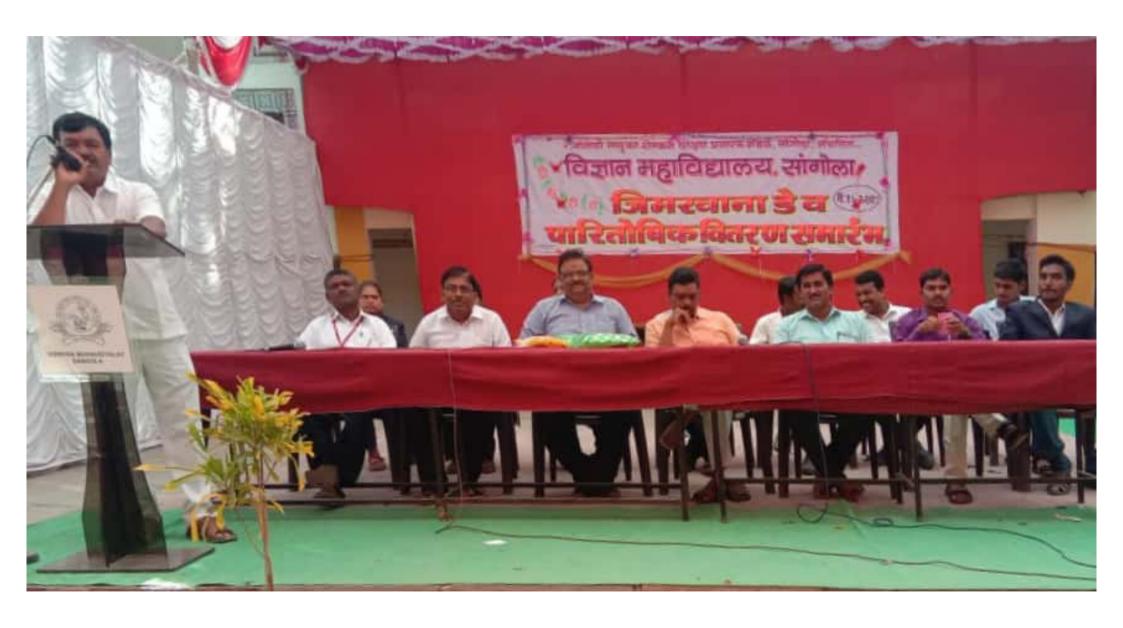

## सांगोला तालुका शेतकरी शिक्षण प्रसारक मंडळ सांगोला, संचलित विज्ञान महाविद्यालय सांगीला, जि. सीलापूर

(विज्ञान, कला, बी.सी.एस्. व बी.सी.ए.,एम.ए.-इंग्रजी व इतिहास, एम.एस्सी.-संगणक) आपल्या महाविद्यालयाचा शैक्षणिक वर्ष २०१८-१९ मधील

## 'जिमखाना डे व पारितोषिक वितरण सोहळा'

शनिवार दिनांक १६ फेब्रुवारी २०१९ रोजी सकाळी १०.३० वा.

प्रमुख पाहुणे : मा. प्रा. तुकाराम मस्के (शब्दभुषण) विवेकवर्धिनी कनिष्ठ महाविद्यालय, पंढरपूर

मा. श्री. रामचंद्र खटकाळे (उपाध्यक्ष, सांगोला तालुका शेतकरी शि.प्र.मंडळ,सांगोला) अध्यक्ष :

यांच्या उपस्थितीत संपन्न होणार आहे, तरी सदर कार्यक्रमास उपस्थित राह्न प्रेम वृध्दींगत करावे ही विनंती.

कु. डी. जे. नवले श्री. व्ही. पी. जगताप (विद्यार्थीनी प्रतिनिधी)

(विद्यार्थी प्रतिनिधी)

प्रा. डॉ. डी. के. रिटे (चेअरमन, सांस्कृतिक विभाग) ः आपले विनितः

प्रा. पवार व्ही. एम. (चेअरमन, जिमखाना विभाग) थ्री. बी. व्ही. कोळी

(प्रशासकीय सेवक प्रतिनिधी) डॉ. जुंदळे एस. बी. (प्राचार्य)

शिक्षक, प्रशासकीय सेवक, चतुर्थश्रेणी कर्मचारी, विद्यार्थी-विद्यार्थीनी विज्ञान महाविद्यालय, सांगोला