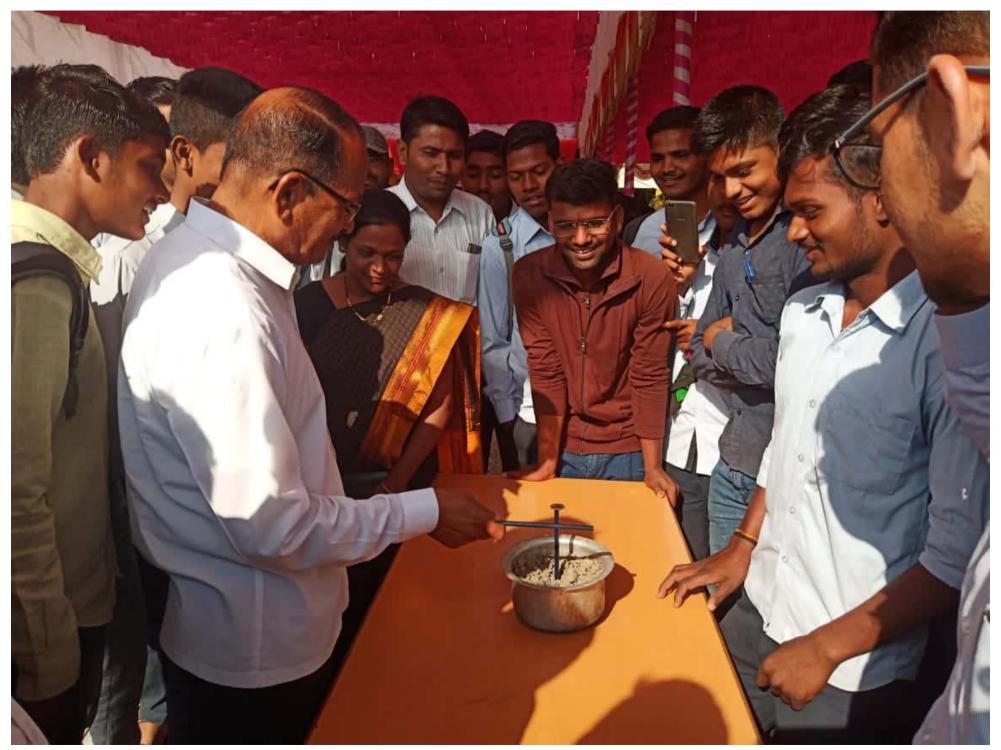

## 'जिमखाना डे व पारितोषिक वितरण सोहळा'

शनिवार दिनांक १६ फेब्रुवारी २०१९ रोजी सकाळी १०.३० वा.

प्रमुख पाहुणे : मा. प्रा. तुकाराम मस्के (शब्दभुषण) विवेकवर्धिनी कनिष्ठ महाविद्यालय, पंढरपूर

मा. श्री. रामचंद्र खटकाळे (उपाध्यक्ष, सांगोला तालुका शेतकरी शि.प्र.मंडळ,सांगोला) अध्यक्ष :

यांच्या उपस्थितीत संपन्न होणार आहे, तरी सदर कार्यक्रमास उपस्थित राह्न प्रेम वृध्दींगत करावे ही विनंती.

कु. डी. जे. नवले श्री. व्ही. पी. जगताप (विद्यार्थीनी प्रतिनिधी)

(विद्यार्थी प्रतिनिधी)

प्रा. डॉ. डी. के. रिटे (चेअरमन, सांस्कृतिक विभाग) ः आपले विनितः

प्रा. पवार व्ही. एम. (चेअरमन, जिमखाना विभाग) थ्री. बी. व्ही. कोळी

(प्रशासकीय सेवक प्रतिनिधी) डॉ. जुंदळे एस. बी. (प्राचार्य)

शिक्षक, प्रशासकीय सेवक, चतुर्थश्रेणी कर्मचारी, विद्यार्थी-विद्यार्थीनी विज्ञान महाविद्यालय, सांगोला