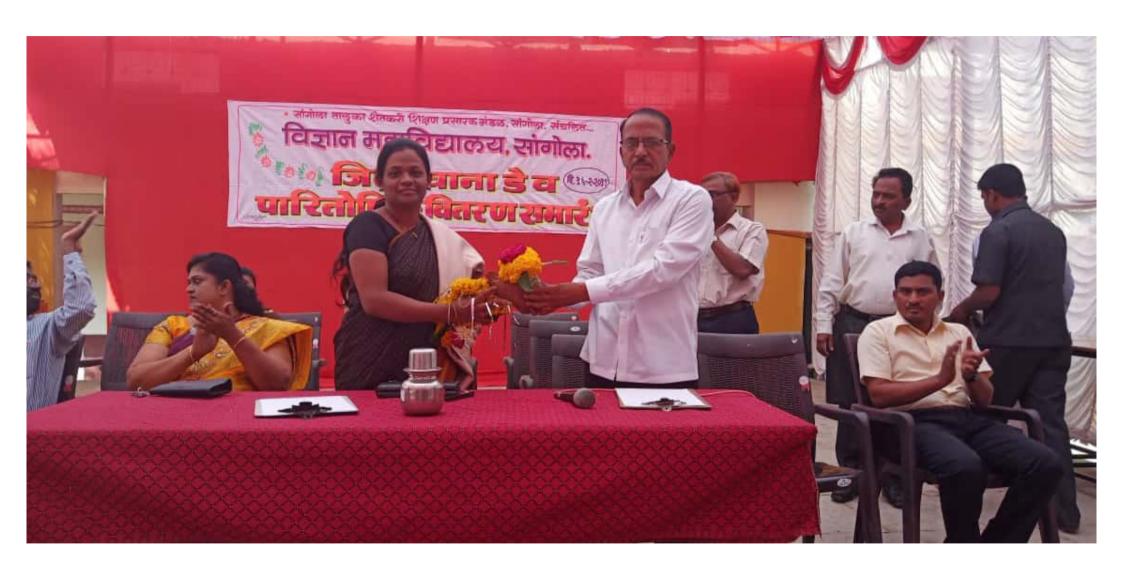

## 'जिमखाना डे व पारितोषिक वितरण सोहळा'

शनिवार दिनांक १६ फेब्रुवारी २०१९ रोजी सकाळी १०.३० वा.

प्रमुख पाहुणे : मा. प्रा. तुकाराम मस्के (शब्दभुषण) विवेकवर्धिनी कनिष्ठ महाविद्यालय, पंढरपूर

मा. श्री. रामचंद्र खटकाळे (उपाध्यक्ष, सांगोला तालुका शेतकरी शि.प्र.मंडळ,सांगोला) अध्यक्ष :

यांच्या उपस्थितीत संपन्न होणार आहे, तरी सदर कार्यक्रमास उपस्थित राह्न प्रेम वृध्दींगत करावे ही विनंती.

कु. डी. जे. नवले श्री. व्ही. पी. जगताप (विद्यार्थीनी प्रतिनिधी)

(विद्यार्थी प्रतिनिधी)

प्रा. डॉ. डी. के. रिटे (चेअरमन, सांस्कृतिक विभाग) ः आपले विनितः

प्रा. पवार व्ही. एम. (चेअरमन, जिमखाना विभाग) थ्री. बी. व्ही. कोळी

(प्रशासकीय सेवक प्रतिनिधी) डॉ. जुंदळे एस. बी. (प्राचार्य)

शिक्षक, प्रशासकीय सेवक, चतुर्थश्रेणी कर्मचारी, विद्यार्थी-विद्यार्थीनी विज्ञान महाविद्यालय, सांगोला