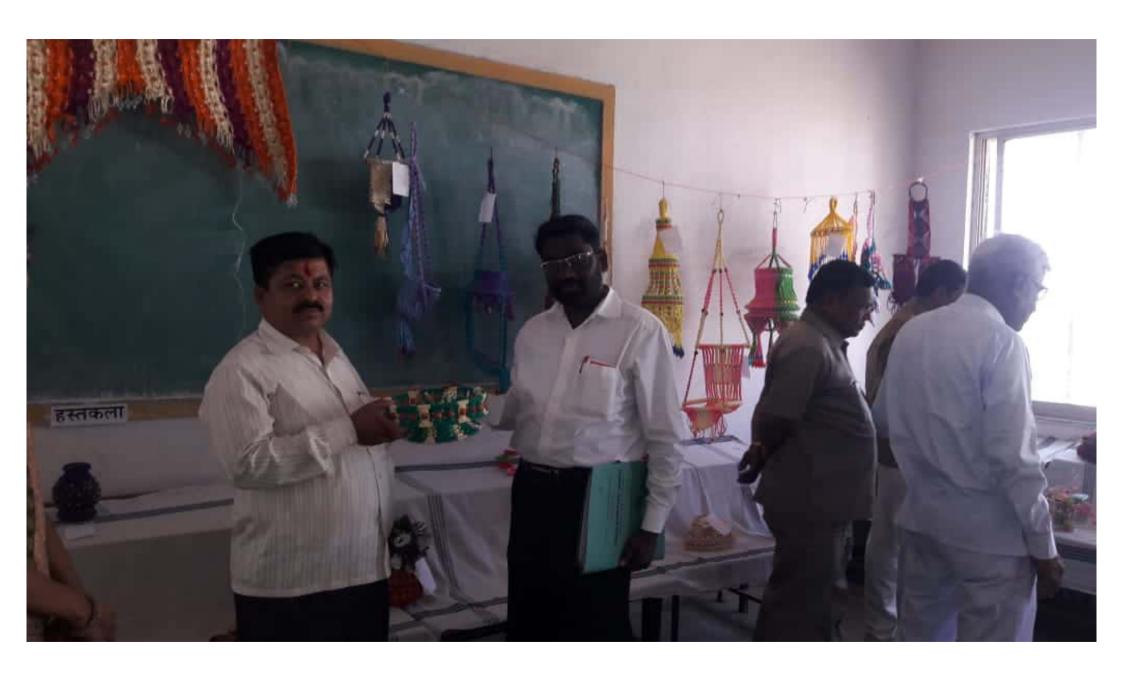

## 'जिमखाना डे व पारितोषिक वितरण सोहळा'

शनिवार दिनांक १६ फेब्रुवारी २०१९ रोजी सकाळी १०.३० वा.

प्रमुख पाहुणे : मा. प्रा. तुकाराम मस्के (शब्दभुषण) विवेकवर्धिनी कनिष्ठ महाविद्यालय, पंढरपूर

मा. श्री. रामचंद्र खटकाळे (उपाध्यक्ष, सांगोला तालुका शेतकरी शि.प्र.मंडळ,सांगोला) अध्यक्ष :