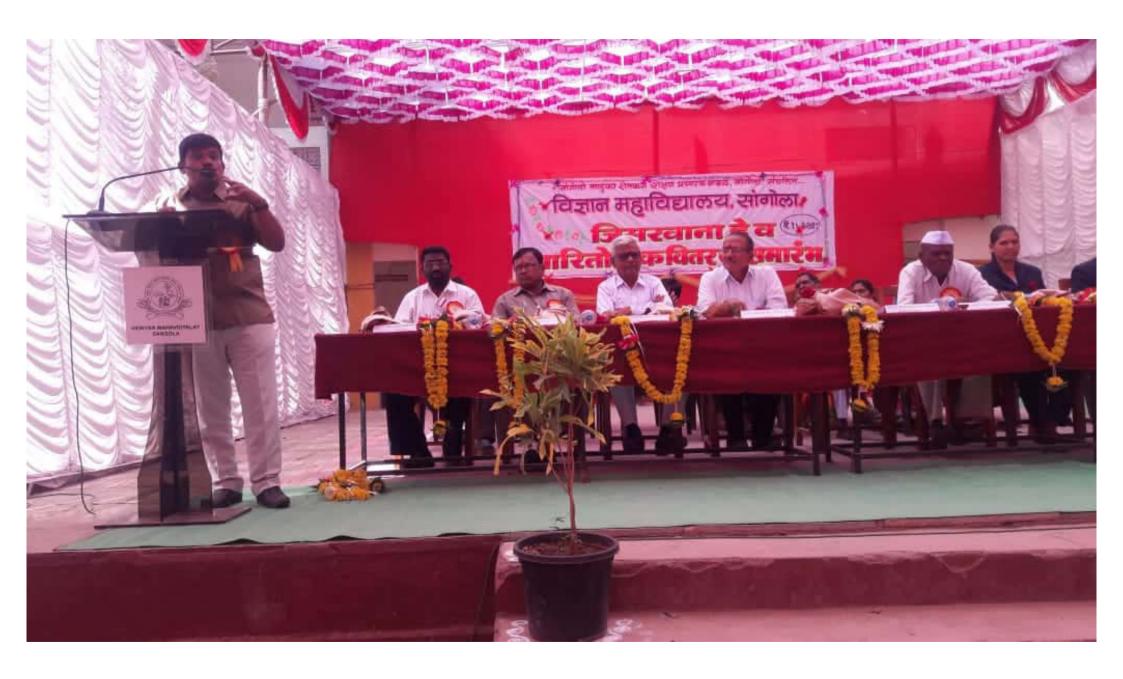

## 'जिमखाना डे व पारितोषिक वितरण सोहळा'

शनिवार दिनांक १६ फेब्रुवारी २०१९ रोजी सकाळी १०.३० वा.

प्रमुख पाहुणे : मा. प्रा. तुकाराम मस्के (शब्दभुषण) विवेकवर्धिनी कनिष्ठ महाविद्यालय, पंढरपूर

मा. श्री. रामचंद्र खटकाळे (उपाध्यक्ष, सांगोला तालुका शेतकरी शि.प्र.मंडळ,सांगोला) अध्यक्ष :

यांच्या उपस्थितीत संपन्न होणार आहे, तरी सदर कार्यक्रमास उपस्थित राह्न प्रेम वृध्दींगत करावे ही विनंती.

कु. डी. जे. नवले श्री. व्ही. पी. जगताप (विद्यार्थीनी प्रतिनिधी)

(विद्यार्थी प्रतिनिधी)

प्रा. डॉ. डी. के. रिटे (चेअरमन, सांस्कृतिक विभाग) ः आपले विनितः

प्रा. पवार व्ही. एम. (चेअरमन, जिमखाना विभाग) थ्री. बी. व्ही. कोळी

(प्रशासकीय सेवक प्रतिनिधी) डॉ. जुंदळे एस. बी. (प्राचार्य)

शिक्षक, प्रशासकीय सेवक, चतुर्थश्रेणी कर्मचारी, विद्यार्थी-विद्यार्थीनी विज्ञान महाविद्यालय, सांगोला