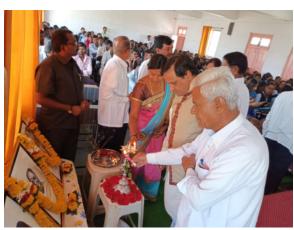

#### Students academy Committee Report 2018 19

Birthday of the president Sangola Taluka Shetkari Shikshan Prasarak Mandal Hon'ble MLA Ganpatraoji Deshmukh is celebrated as Labor Day every year on 10th August in the College. In the academic year 2018-19 also the Committee celebrated State Level Oratorical Competition and Marathon Competition on the occasion of Labor Day. Taluka level essay competition and coloring competition were also organized. Labor Day is celebrated every year by the cultural committee. This year the state level marathon competition was organized for open men category. In the state level marathon competition first five men will get Rs.7091 for first comers. Winners were given a prize of Rs 4091,3091,2091 and 1091 and a certificate and a state level open group was organized for the elocution competition. Prizes and Certificates were given as above. Candidates in the Open Group who had drawn the first three numbers were also given Rs.750 and Rs.300 and certificates. Essay competition was organized under this program in which there were total six groups first to fourth, fifth to seventh, eighth to tenth, junior college group, senior college group and open group. Coloring competition was also organized under Shramik Day, in coloring competition first three Prizes and certificates were given to the students who won the number. A cultural program was also organized under the Shramik Day program. This Year one more program in collaboration with Directorate of Cultural Affairs, Government of Maharashtra and Vidnyan Mahavidyalaya, Sangola organized a writing poetry and music workshop on the birth centenary of G. D.Madgulkar, P.L. Deshpande and Sudhir Phadke on Saturday 29th December 2018 from 8.00 am to 5.00 am in the College. Poet Pradeep Niphadkar appeared in the program and guided the students.

#### Vidnyan Mahavidyalaya, Sangola

Organization of State Level *Oratory Competition* and *Marathon Tournament* along with Taluka level *essay competition* and *coloring competition* 

On the occasion of Birthday celebration of Hon'ble **Dr. Ganpatrao Deshmukh**, President, Sangola Taluka Shetkari Shikshan Prasarak Mandal,

Sangola.

As a **SHRAMIK DIN** Celebration

On

10<sup>th</sup> August, 2018

By:

Dr. Kisan Mane

Chairman

Student Academy Committee.