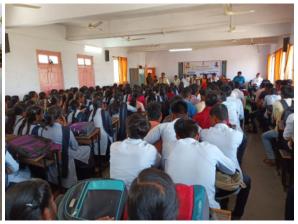

विज्ञान महाविद्यालयामध्ये महाराष्ट्र शासनाच्या सांस्कृतिक कार्य संचालनालयाच्यावतीने साहित्यीक प.ल.देशपांडे. ग.दि.माडगळकर आणि सधीर फडके या महात्रयींच्या जन्मशताब्दी निमित्त आयोजीत लेखन कला आणि संगीत यावर आधारित एकदिवसीय कार्यशाळेच्या उद्घाटनप्रसंगी प्रमुख पाहणे म्हण्न कवी निफाडकर बोलत होते. कार्यक माचे अध्यक्षस्थान संस्थेचे सचिव विठ्ठलराव शिंदे सर यांनी भूषविले. यावेळी प्राचार्य डॉ. साहेबराव जंदळे. सांस्कृतिक कार्य

प्रास्ताविकात प्रा.डॉ.किसन माने यांनी लेखन व सुजन कौशल्य विद्यार्थ्यांमध्ये रूजविण्यासाठी ही कार्यशाळा आयोजीत केल्याचे सांगितले. सुत्रसंचालन प्रा.किसन पवार यांनी केले. या कार्यशाळेसाठी तज्ञ प्राध्यापकवर्ग. प्राध्यापिका अबोली सुलाखे, सुरेश जाधव, शुभम लोळगे, ऑकार मालवकर तसेच आभार प्रा.संतोष लोंढे, सांगोला महाविद्यालय यांनी मानले. कार्यक्रम यशस्वी करण्यासाठी प्राचार्य डॉ.साहेबराव ज्ंदळे, कमलाकर मोहिते, बासरीवादक समाधान काटे, प्राचार्य **डॉ.अर्ज़** मासाळ, कवि आबासाहेब शेजाळ,प्राध्यापक व शिक्षकेत्तर कर्मचारी यांनी परिश्रम घेतले.