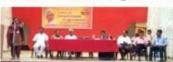

### न्यू इंग्लिश स्कुल,ज्युनि कॉलेज व विज्ञान महाविद्यालयात श्रमिक दिन संपन्न

सांगो ला (प्रतिनिधी): -आ.डॉ.गणप्तरात देलमुख सांचा बाइटिक्स क्षमिक दिन स्ट्यून करण्यात आला.चा व्यमिक दिनानिमित्त न्या बिन्धि स्पर्धा प्रेण्यात आल्वा त्यांचा प्रतितेतिक निजाणाचा गोहळ प्रमुख पालुपे सांगोला कॉलेडचे साजी प्राचार्य डॉ.कृष्णा इंगोले बांच्या गुमहस्ते व संस्था उपाध्यक्ष रामचंद्र खटकाळे बांच्या अध्यक्षतेकाली संप्रत इपाला.

वा पारितोषिक वितरण सोहरूबाच्यावेळी डॉ.कृष्णा इंगोले बांनी सोपास कर्यच्या प्रध्यासान्य विद्यालयांना योलाचे मार्गदर्शन केले व आगद्धार राज्यासाराव देशमुख बांच्या कार्याची प्रश्यासाय सचिव दिली.या प्रसंगी संस्था सचिव विद्यालयाचे प्राचार्य डॉ.स्पुनाव महाविद्यालयाचे प्राचार्य डॉ.स्पुनाव फुले,प्राचार्य हतुमंत गोसाबी). प्राचार्य मुखंद पाटील, मरावाध्यापिका सी.जोजी मेंहम, माजी वि.प.सदस्य संगम धांडीरे, मानी शिक्षणाधिकारी डी. बाग. कुलकर्गी, जवास विद्यालय क्षेत्रीचे मानी मुख्याध्यापक श्री.होंगो,मानी प्राचार्व भूजगरास कांसले,विज्ञान महाविद्यालवाचे माजी प्राचार्य डॉ.सप्टेंबराव जुंदळे,माजी प्राधार्व गम डी.बनकर,सांगीला साखा कारधान्याचे संचालक शिवाजी च्हानमाने, पंचायत समिती सदस्य दिलंबर शिगाहे, य. मंगेबाहीचे माजी सरपंत्र अमोल पाटील,पंचायत समिती सदस्य नारायण खंडागजे,नगरसेविका सी,अन्हाया खडलो औ परमेश्वर कोळेकर.