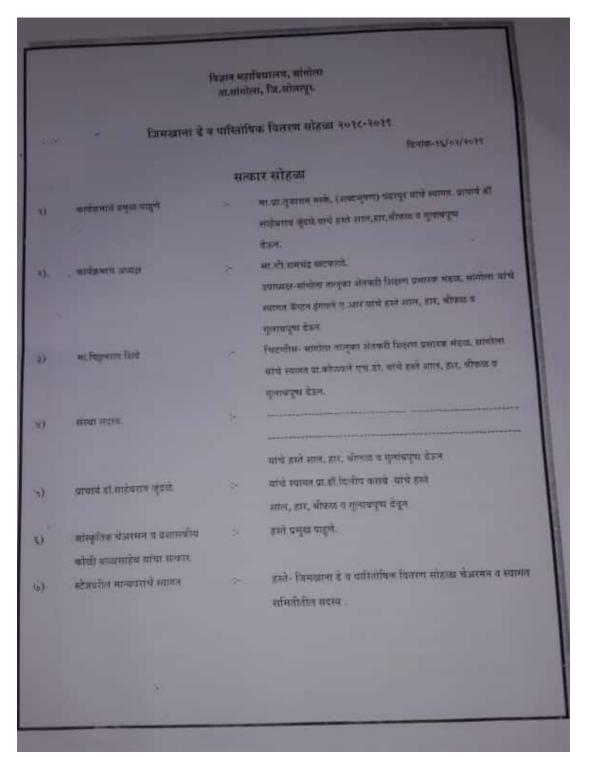

## 'जिमखाना डे व पारितोषिक वितरण सोहळा'

शनिवार दिनांक १६ फेब्रुवारी २०१९ रोजी सकाळी १०.३० वा.

प्रमुख पाहुणे : मा. प्रा. तुकाराम मस्के (शब्दभुषण) विवेकवर्धिनी कनिष्ठ महाविद्यालय, पंढरपूर

मा. श्री. रामचंद्र खटकाळे (उपाध्यक्ष, सांगोला तालुका शेतकरी शि.प्र.मंडळ,सांगोला) अध्यक्ष :

यांच्या उपस्थितीत संपन्न होणार आहे, तरी सदर कार्यक्रमास उपस्थित राह्न प्रेम वृध्दींगत करावे ही विनंती.

कु. डी. जे. नवले श्री. व्ही. पी. जगताप (विद्यार्थीनी प्रतिनिधी)

(विद्यार्थी प्रतिनिधी)

प्रा. डॉ. डी. के. रिटे (चेअरमन, सांस्कृतिक विभाग) ः आपले विनितः

प्रा. पवार व्ही. एम. (चेअरमन, जिमखाना विभाग) थ्री. बी. व्ही. कोळी

(प्रशासकीय सेवक प्रतिनिधी) डॉ. जुंदळे एस. बी. (प्राचार्य)

शिक्षक, प्रशासकीय सेवक, चतुर्थश्रेणी कर्मचारी, विद्यार्थी-विद्यार्थीनी विज्ञान महाविद्यालय, सांगोला