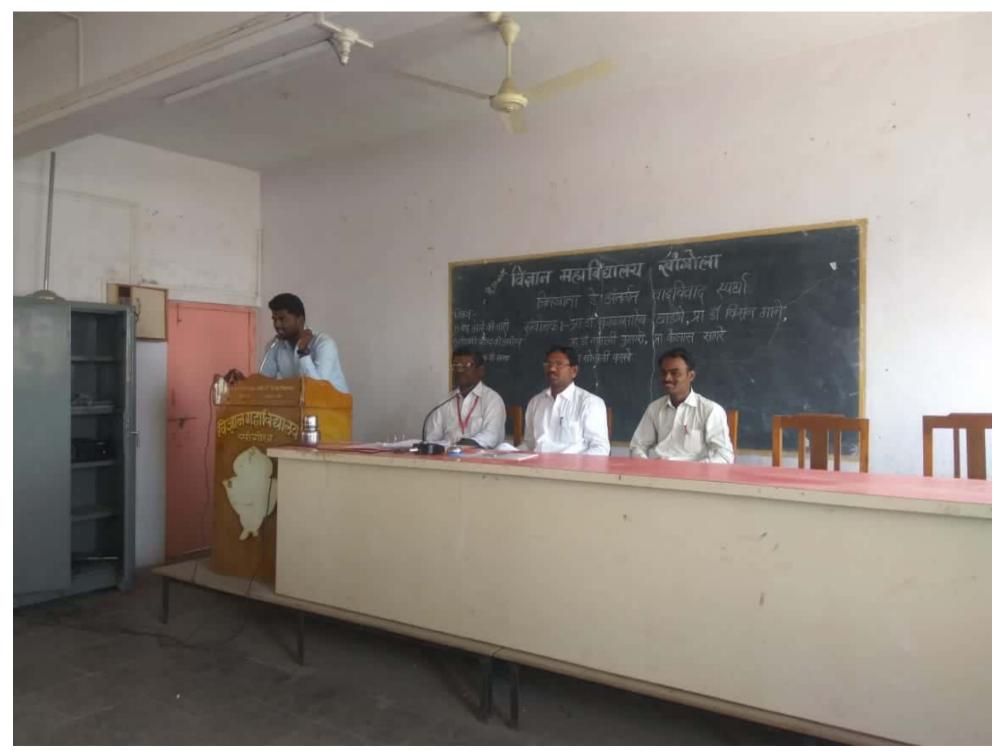

#### Students academy Committee Report 2018 19

Birthday of the president Sangola Taluka Shetkari Shikshan Prasarak Mandal Hon'ble MLA Ganpatraoji Deshmukh is celebrated as Labor Day every year on 10th August in the College. In the academic year 2018-19 also the Committee celebrated State Level Oratorical Competition and Marathon Competition on the occasion of Labor Day. Taluka level essay competition and coloring competition were also organized. Labor Day is celebrated every year by the cultural committee. This year the state level marathon competition was organized for open men category. In the state level marathon competition first five men will get Rs.7091 for first comers. Winners were given a prize of Rs 4091,3091,2091 and 1091 and a certificate and a state level open group was organized for the elocution competition. Prizes and Certificates were given as above. Candidates in the Open Group who had drawn the first three numbers were also given Rs.750 and Rs.300 and certificates. Essay competition was organized under this program in which there were total six groups first to fourth, fifth to seventh, eighth to tenth, junior college group, senior college group and open group. Coloring competition was also organized under Shramik Day, in coloring competition first three Prizes and certificates were given to the students who won the number. A cultural program was also organized under the Shramik Day program. This Year one more program in collaboration with Directorate of Cultural Affairs, Government of Maharashtra and Vidnyan Mahavidyalaya, Sangola organized a writing poetry and music workshop on the birth centenary of G. D.Madgulkar, P.L. Deshpande and Sudhir Phadke on Saturday 29th December 2018 from 8.00 am to 5.00 am in the College. Poet Pradeep Niphadkar appeared in the program and guided the students.

#### Vidnyan Mahavidyalaya, Sangola

Organization of State Level *Oratory Competition* and *Marathon Tournament* along with Taluka level *essay competition* and *coloring competition* 

On the occasion of Birthday celebration of Hon'ble **Dr. Ganpatrao Deshmukh**, President, Sangola Taluka Shetkari Shikshan Prasarak Mandal,

Sangola.

As a **SHRAMIK DIN** Celebration

On

10<sup>th</sup> August, 2018

By:

Dr. Kisan Mane

Chairman

Student Academy Committee.