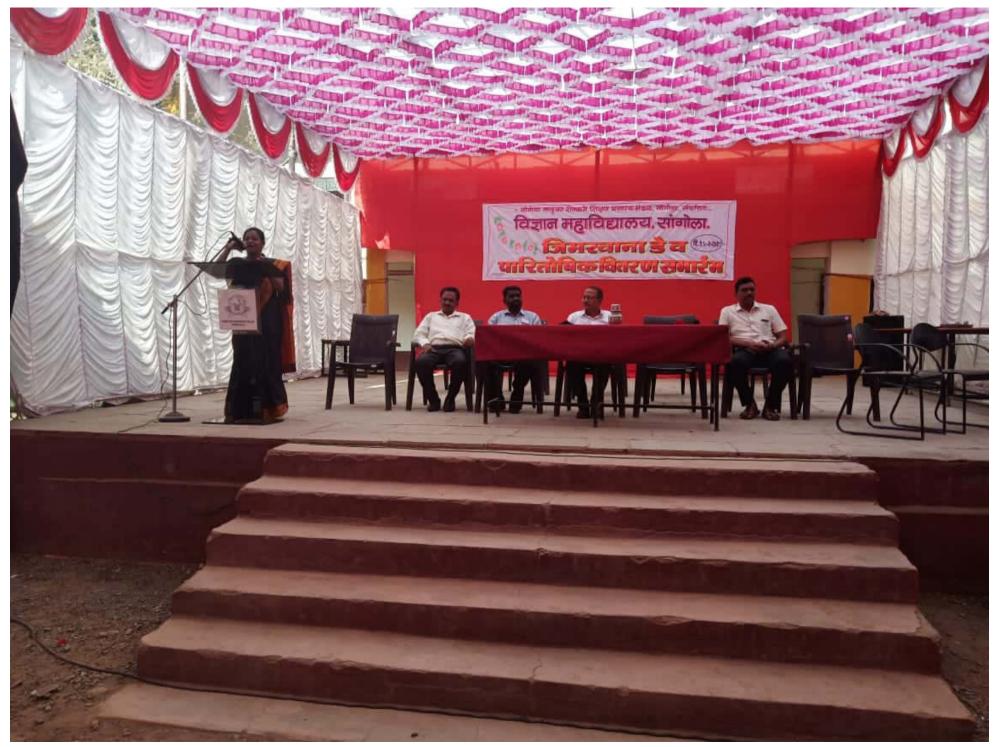

## 'जिमखाना डे व पारितोषिक वितरण सोहळा'

शनिवार दिनांक १६ फेब्रुवारी २०१९ रोजी सकाळी १०.३० वा.

प्रमुख पाहुणे : मा. प्रा. तुकाराम मस्के (शब्दभुषण) विवेकवर्धिनी कनिष्ठ महाविद्यालय, पंढरपूर

मा. श्री. रामचंद्र खटकाळे (उपाध्यक्ष, सांगोला तालुका शेतकरी शि.प्र.मंडळ,सांगोला) अध्यक्ष :

यांच्या उपस्थितीत संपन्न होणार आहे, तरी सदर कार्यक्रमास उपस्थित राह्न प्रेम वृध्दींगत करावे ही विनंती.

कु. डी. जे. नवले श्री. व्ही. पी. जगताप (विद्यार्थीनी प्रतिनिधी)

(विद्यार्थी प्रतिनिधी)

प्रा. डॉ. डी. के. रिटे (चेअरमन, सांस्कृतिक विभाग) ः आपले विनितः

प्रा. पवार व्ही. एम. (चेअरमन, जिमखाना विभाग) थ्री. बी. व्ही. कोळी

(प्रशासकीय सेवक प्रतिनिधी) डॉ. जुंदळे एस. बी. (प्राचार्य)

शिक्षक, प्रशासकीय सेवक, चतुर्थश्रेणी कर्मचारी, विद्यार्थी-विद्यार्थीनी विज्ञान महाविद्यालय, सांगोला