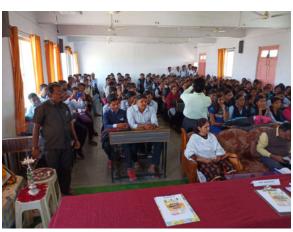

#### Students academy Committee Report 2018 19

Birthday of the president Sangola Taluka Shetkari Shikshan Prasarak Mandal Hon'ble MLA Ganpatraoji Deshmukh is celebrated as Labor Day every year on 10th August in the College. In the academic year 2018-19 also the Committee celebrated State Level Oratorical Competition and Marathon Competition on the occasion of Labor Day. Taluka level essay competition and coloring competition were also organized. Labor Day is celebrated every year by the cultural committee. This year the state level marathon competition was organized for open men category. In the state level marathon competition first five men will get Rs.7091 for first comers. Winners were given a prize of Rs 4091,3091,2091 and 1091 and a certificate and a state level open group was organized for the elocution competition. Prizes and Certificates were given as above. Candidates in the Open Group who had drawn the first three numbers were also given Rs.750 and Rs.300 and certificates. Essay competition was organized under this program in which there were total six groups first to fourth, fifth to seventh, eighth to tenth, junior college group, senior college group and open group. Coloring competition was also organized under Shramik Day, in coloring competition first three Prizes and certificates were given to the students who won the number. A cultural program was also organized under the Shramik Day program. This Year one more program in collaboration with Directorate of Cultural Affairs, Government of Maharashtra and Vidnyan Mahavidyalaya, Sangola organized a writing poetry and music workshop on the birth centenary of G. D.Madgulkar, P.L. Deshpande and Sudhir Phadke on Saturday 29th December 2018 from 8.00 am to 5.00 am in the College. Poet Pradeep Niphadkar appeared in the program and guided the students.

#### Vidnyan Mahavidyalaya, Sangola

Organization of State Level *Oratory Competition* and *Marathon Tournament* along with Taluka level *essay competition* and *coloring competition* 

On the occasion of Birthday celebration of Hon'ble **Dr. Ganpatrao Deshmukh**, President, Sangola Taluka Shetkari Shikshan Prasarak Mandal,

Sangola.

As a **SHRAMIK DIN** Celebration

On

10<sup>th</sup> August, 2018

By:

Dr. Kisan Mane

Chairman

Student Academy Committee.