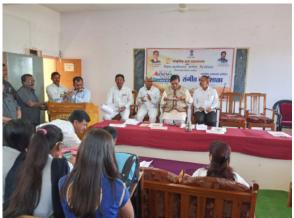

### न्यू इंग्लिश स्कुल,ज्युनि कॉलेज व विज्ञान महाविद्यालयात श्रमिक दिन संपन्न

सांगो ला (प्रतिनिधी): -आ.डॉ.गणप्तरात देलमुख सांचा बाइटिक्स क्षमिक दिन स्ट्यून करण्यात आला.चा व्यमिक दिनानिमित्त न्या बिन्धि स्पर्धा प्रेण्यात आल्वा त्यांचा प्रतितेतिक निजाणाचा गोहळ प्रमुख पालुपे सांगोला कॉलेडचे साजी प्राचार्य डॉ.कृष्णा इंगोले बांच्या गुमहस्ते व संस्था उपाध्यक्ष रामचंद्र खटकाळे बांच्या अध्यक्षतेकाली संप्रत इपाला.

वा पारितोषिक वितरण सोहरूबाच्यावेळी डॉ.कृष्णा इंगोले बांनी सोपास कर्यच्या प्रध्यासान्य विद्यालयांना योलाचे मार्गदर्शन केले व आगद्धार राज्यासाराव देशमुख बांच्या कार्याची प्रश्यासाय सचिव दिली.या प्रसंगी संस्था सचिव विद्यालयाचे प्राचार्य डॉ.स्पुनाव महाविद्यालयाचे प्राचार्य डॉ.स्पुनाव फुले,प्राचार्य हतुमंत गोसाबी). प्राचार्य मुखंद पाटील, मरावाध्यापिका सी.जोजी मेंहम, माजी वि.प.सदस्य संगम धांडीरे, मानी शिक्षणाधिकारी डी. बाग. कुलकर्गी, जवास विद्यालय क्षेत्रीचे मानी मुख्याध्यापक श्री.होंगो,मानी प्राचार्व भूजगरास कांसले,विज्ञान महाविद्यालवाचे माजी प्राचार्य डॉ.सप्टेंबराव जुंदळे,माजी प्राधार्व गम डी.बनकर,सांगीला साखा कारधान्याचे संचालक शिवाजी च्हानमाने, पंचायत समिती सदस्य दिलंबर शिगाहे, य. मंगेबाहीचे माजी सरपंत्र अमोल पाटील,पंचायत समिती सदस्य नारायण खंडागजे,नगरसेविका सी,अन्हाया खडलो औ परमेश्वर कोळेकर.