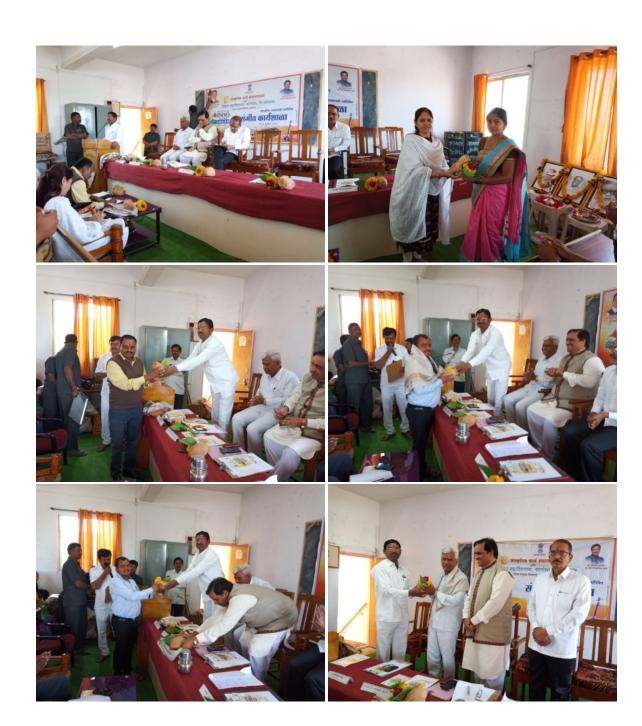

### न्यू इंग्लिश स्कुल,ज्युनि कॉलेज व विज्ञान महाविद्यालयात श्रमिक दिन संपन्न

सांगो ला (प्रतिनिधी): -आ.डॉ.गणप्तरात देलमुख सांचा बाइटिक्स क्षमिक दिन स्ट्यून करण्यात आला.चा व्यमिक दिनानिमित्त न्या बिन्धि स्पर्धा प्रेण्यात आल्वा त्यांचा प्रतितेतिक निजाणाचा गोहळ प्रमुख पालुपे सांगोला कॉलेडचे साजी प्राचार्य डॉ.कृष्णा इंगोले बांच्या गुमहस्ते व संस्था उपाध्यक्ष रामचंद्र खटकाळे बांच्या अध्यक्षतेकाली संप्रत इपाला.

वा पारितोषिक वितरण सोहरूबाच्यावेळी डॉ.कृष्णा इंगोले बांनी सोपास कर्यच्या प्रध्यासान्य विद्यालयांना योलाचे मार्गदर्शन केले व आगद्धार राज्यासाराव देशमुख बांच्या कार्याची प्रश्यासाय सचिव दिली.या प्रसंगी संस्था सचिव विद्यालयाचे प्राचार्य डॉ.स्पुनाव महाविद्यालयाचे प्राचार्य डॉ.स्पुनाव फुले,प्राचार्य हतुमंत गोसाबी). प्राचार्य मुखंद पाटील, मरावाध्यापिका सी.जोजी मेंहम, माजी वि.प.सदस्य संगम धांडीरे, मानी शिक्षणाधिकारी डी. बाग. कुलकर्गी, जवास विद्यालय क्षेत्रीचे मानी मुख्याध्यापक श्री.होंगो,मानी प्राचार्व भूजगरास कांसले,विज्ञान महाविद्यालवाचे माजी प्राचार्य डॉ.सप्टेंबराव जुंदळे,माजी प्राधार्व गम डी.बनकर,सांगीला साखा कारधान्याचे संचालक शिवाजी च्हानमाने, पंचायत समिती सदस्य दिलंबर शिगाहे, य. मंगेबाहीचे माजी सरपंत्र अमोल पाटील,पंचायत समिती सदस्य नारायण खंडागजे,नगरसेविका सी,अन्हाया खडलो औ परमेश्वर कोळेकर.

सुजिलाताई बाबर, विज्ञान महाविद्यालयाचे सांस्कृतिक विभाग प्रमुख डॉ.सी.सुप्रिया खंदारे, न्यु इंग्लिक स्कृतचे सांस्कृतिक विभाग प्रमुख दलावय देशमुख आदी रालुक्यातील राज्यक्ष्म्य व सामाजिक क्षेत्रातील विविध मान्यवर उपस्थित होते.आभार प्रा.अशोक शिदे यांची मार्जले