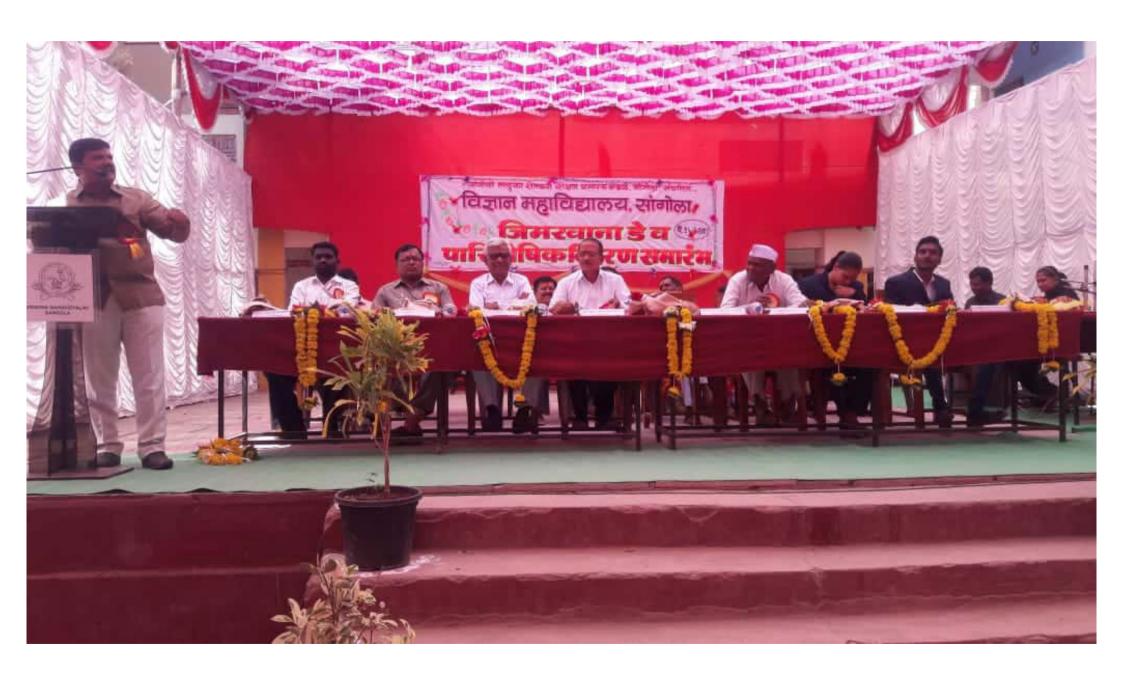

## 'जिमखाना डे व पारितोषिक वितरण सोहळा'

शनिवार दिनांक १६ फेब्रुवारी २०१९ रोजी सकाळी १०.३० वा.

प्रमुख पाहुणे : मा. प्रा. तुकाराम मस्के (शब्दभुषण) विवेकवर्धिनी कनिष्ठ महाविद्यालय, पंढरपूर

मा. श्री. रामचंद्र खटकाळे (उपाध्यक्ष, सांगोला तालुका शेतकरी शि.प्र.मंडळ,सांगोला) अध्यक्ष :

यांच्या उपस्थितीत संपन्न होणार आहे, तरी सदर कार्यक्रमास उपस्थित राह्न प्रेम वृध्दींगत करावे ही विनंती.

कु. डी. जे. नवले श्री. व्ही. पी. जगताप (विद्यार्थीनी प्रतिनिधी)

(विद्यार्थी प्रतिनिधी)

प्रा. डॉ. डी. के. रिटे (चेअरमन, सांस्कृतिक विभाग) ः आपले विनितः

प्रा. पवार व्ही. एम. (चेअरमन, जिमखाना विभाग) थ्री. बी. व्ही. कोळी

(प्रशासकीय सेवक प्रतिनिधी) डॉ. जुंदळे एस. बी. (प्राचार्य)

शिक्षक, प्रशासकीय सेवक, चतुर्थश्रेणी कर्मचारी, विद्यार्थी-विद्यार्थीनी विज्ञान महाविद्यालय, सांगोला