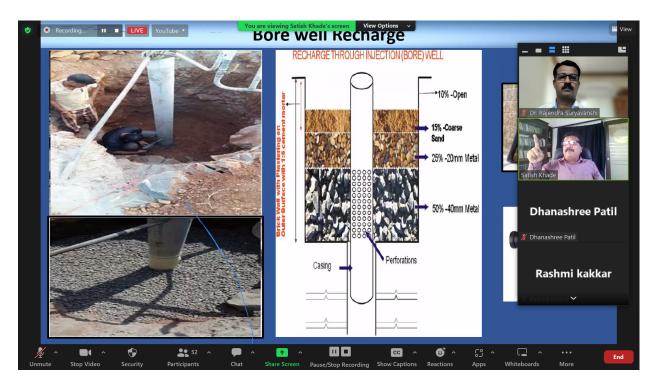

This year nine international/national conferences were organized by the different departments and one IPR workshop is also organised.

| Year    | Name of the workshop/ seminar                       | Number   | Date From -  |
|---------|-----------------------------------------------------|----------|--------------|
|         |                                                     | of       | To           |
|         |                                                     | Particip |              |
|         |                                                     | ants     | 1 10         |
| 2022-23 | International e-Conference on Recent Trend in       | 150      | 03/05/2023   |
|         | Nano-Materials and Its Applications-2023 (RTNA-     |          | To           |
|         | 2023) DAY-01                                        |          | 04/05/2023   |
| 2022-23 | International e-Conference on Recent Trend in       |          |              |
|         | Nano-Materials and Its Applications-2023 (RTNA-     |          | ,            |
|         | 2023) DAY-02                                        | 5        |              |
| 2022-23 | International conference on Recent Trends,          | 162      | 08/072023 To |
|         | Challenges and issues in Social Science & Languages |          | 08/07/2023   |
|         | 2023                                                |          |              |
| 2022-23 | One day National Seminar on, Natural Resources      | 110      | 27/04/2023To |
|         | Management and G20                                  |          | 27/04/2023   |
| 2022-23 | National webinar on Python for digital Image        | 72       | 30/05/2023   |
|         | processing                                          |          | To           |
|         |                                                     |          | 30/05/2023   |