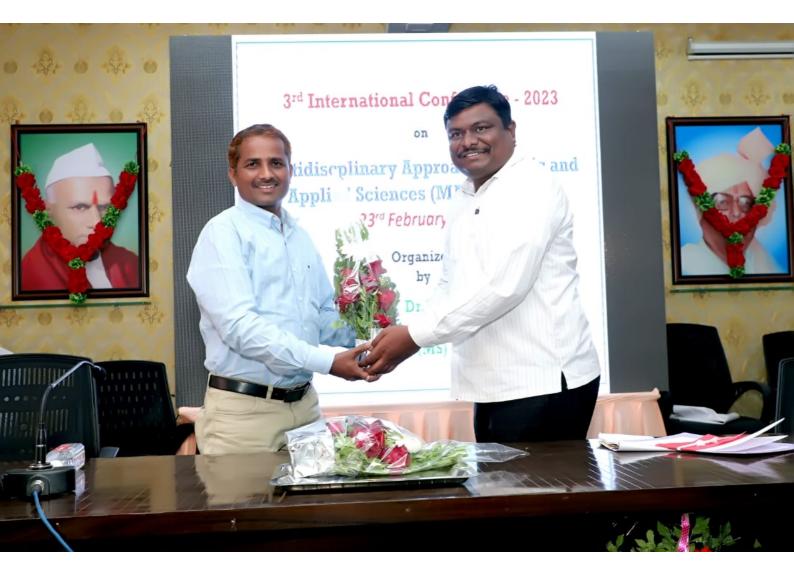

---|----------------|----------------------------------------------------------------------------------------------------------------|
| 1.      | Session 1<br>Ph.D course<br>work (PET-7)<br>Botany | 15/06/2022 | 12 PM to 02 PM | Conference hall<br>School of Chemical Sciences,<br>Punyashlok Ahilyadevi Holkar Solapur<br>University, Solapur |
| 2.      | Session 2<br>Ph.D course<br>work (PET-7)<br>Botany | 15/06/2022 | 03 PM to 05 PM | Conference hall<br>School of Chemical Sciences,<br>Punyashlok Ahilyadevi Holkar Solapur<br>University, Solapur |

Please confirm your acceptance for this invitation. I am expecting your presence as a resource person conducting the sessions. Thank you.

Yours Faithfully

Dr. S. S. Laddha Director School of Life Sciences Punyashlok Ahilyadevi A olapur Universi





Ref.No. : PDVPMT / 1486 202-23

To, B.S.N. Kodam Jept of chemistop Idvan Mabardzalapa, Sanjok,

Subject: Letter of Appreciation ....

Respected Sir,

We are immensely pleased to express our heartfelt thanks to you for sparing your valuable time on 23rd February, 2023 in international conference entitled "Multidisciplinary Approach in Basic and Applied Sciences" (MABAS-2023).

Your contribution in the conference was highly beneficial to students, participants and the society. We expect your help in future also.

Thanking you,

Yours Sincerely.

AMAMMIN

(Dr. Milind S. Hujare)

Principal Padmabhushan Dr. Vasantraodada Patil Mahavidyalaya, Tasgaon. (Sangli)



"Dissemination of Education for Knowledge, Science & Culture" -Shikshanmaharshi Dr. Bapuji Salunkhe Shri Swami Vivekanand Shikshan