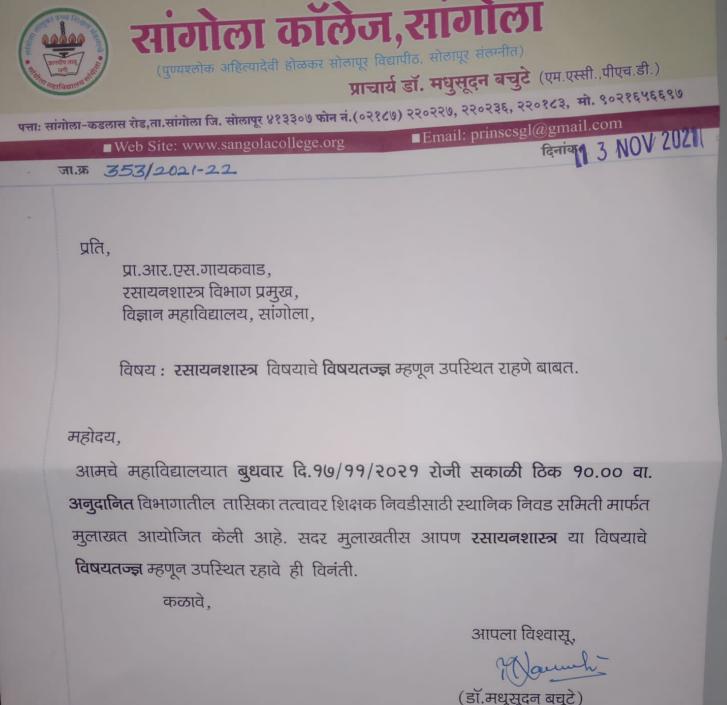

Ref. No. : SMM/657/2021-22

Date 4/3/2022

Τо,

Dr. R. S. Suryawanshi Vidayan College, Sange

Dear Sir/Madam,

Department of Botany of our College have organized a P.A.H. Solapur University sponsored One Day Workshop on **'Practical Course of B. Sc.-III New CBCS Pattern'** dated 4<sup>th</sup> March, 2022. The workshop proved very fruitful for students, teachers and researchers. You, worked as a **Resource Person** and guided the participants on this occasion, so I thank you for your seminal role in it.

Anticipate the same co-operation in future. Thanking you,

Yours

(Prof. Dr. D. S. Bagade) I/C PRINCIPAL Shankarrao Mohite Mahavidyalaya Akluj