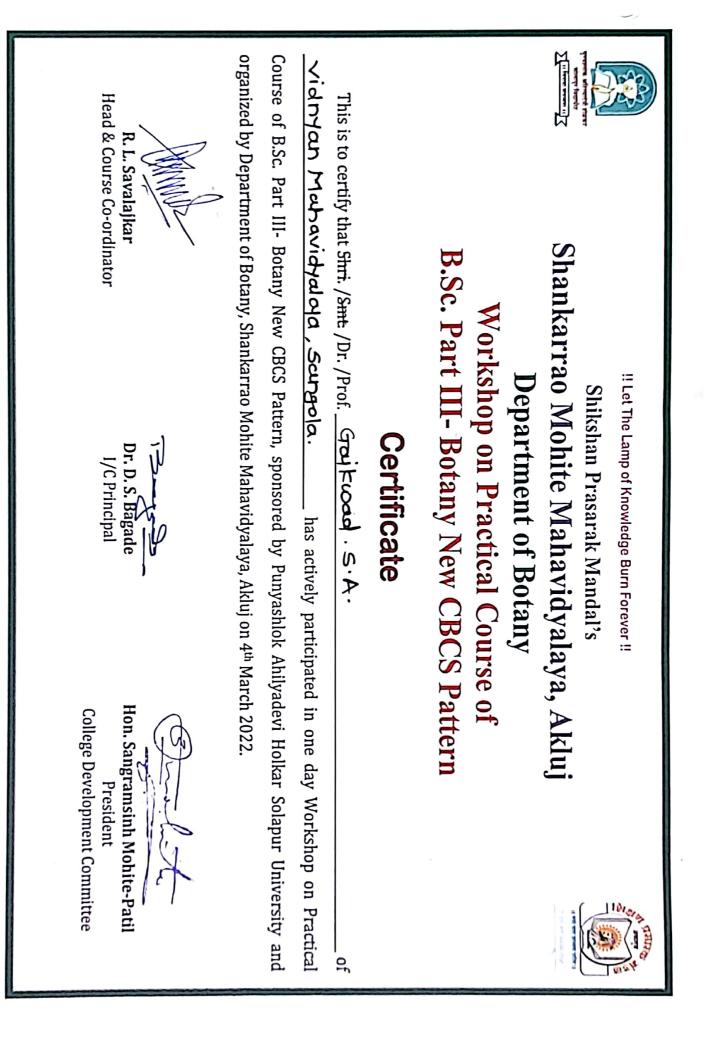

Ref. No. : SMM/657/2021-22

Date 4/3/2022

Τо,

Dr. R. S. Suryawanshi Vidayan College, Sange

Dear Sir/Madam,

Department of Botany of our College have organized a P.A.H. Solapur University sponsored One Day Workshop on **'Practical Course of B. Sc.-III New CBCS Pattern'** dated 4<sup>th</sup> March, 2022. The workshop proved very fruitful for students, teachers and researchers. You, worked as a **Resource Person** and guided the participants on this occasion, so I thank you for your seminal role in it.

Anticipate the same co-operation in future. Thanking you,

Yours

(Prof. Dr. D. S. Bagade) I/C PRINCIPAL Shankarrao Mohite Mahavidyalaya Akluj