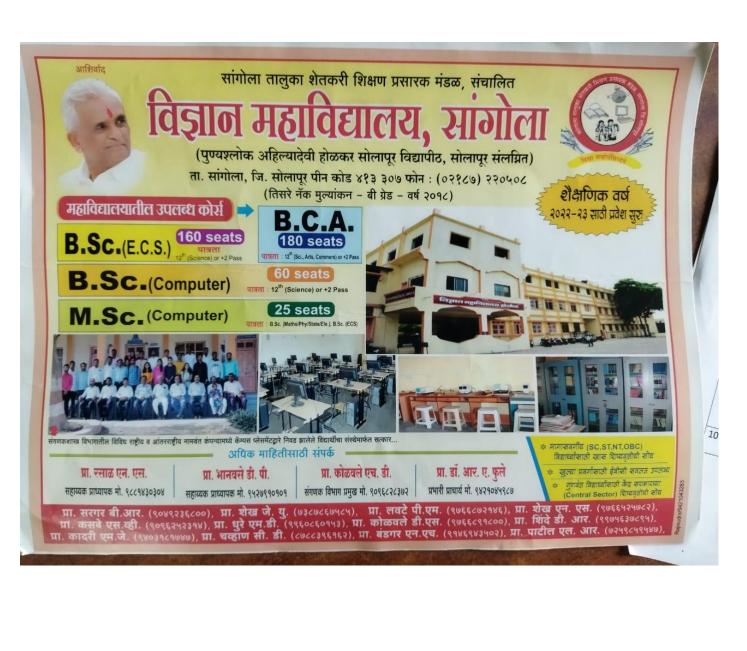

# B.Sc. (E.C.S.) , B.C.A. , M.Sc.(Computer Science) भाग १ प्रवेश समिती अहवाल शैक्षणिक वर्ष २०२२-२३

शैक्षणिक वर्ष २०२२-२३ ची प्रवेश प्रकिया ही पुण्यश्लोक अहिल्यादेवी होळकर सोलापूर विद्यापीठ यांनी दिलेल्या परिपत्रक नियमानुसार पूर्ण करण्यात आली. सदर प्रवेश प्रकिया हि ऑनलाईन पद्धतीने राबवण्याची असल्याने MIS या सॉफ्टवेअर च्या माध्यमातून प्रवेश करण्यात आले.

शैक्षणिक वर्ष २०२२-२३ मध्ये ECS भाग १ करीता एकूण २२२ , BCA भाग १ करीता एकूण २५१ विद्यार्थ्यांना प्रवेश देण्यात आला.

तसेच M.Sc. भाग १ ची प्रवेश प्रकिया हि विद्यापीठ स्तरावर पार पाडली जाते. विद्यापीठ M.Sc. भाग १ साठी विद्यार्थ्यांची CET परीक्षा घेऊन गुणवत्ता व सामाजिक आरक्षणाच्या नियमानुसार प्रवेश दिला जातो. सदर कोर्स करीता महाविद्यालयात एकूण २८ विद्यार्थी प्रवेशित झाले.