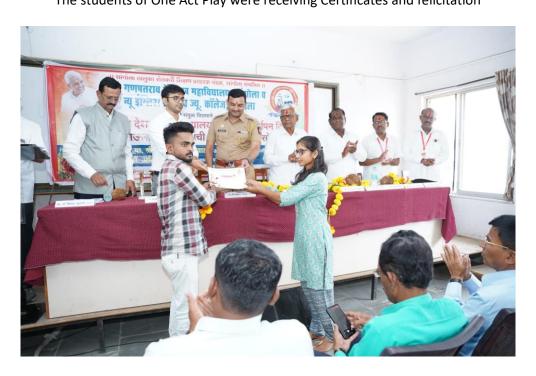

During the academic year 2022-2023 the committee implemented all the assigned cultural events and specially Youth Festival as per the given procedure by the college and the university during the academic year.

The above circular is given by the university to implement and participate in Youth Festival 2022-23. The committee had conducted a meeting and decided the implementation procedure; as it was followed. According to the circular the committee had issued notice as given below: