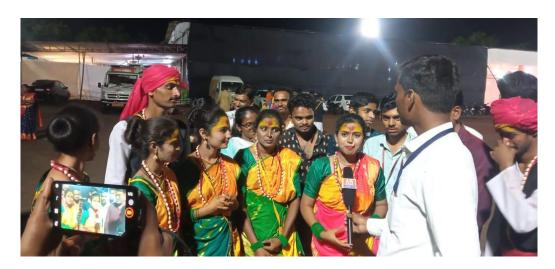

During the academic year 2022-2023 the committee implemented all the assigned cultural events and specially Youth Festival as per the given procedure by the college and the university during the academic year.

The above circular is given by the university to implement and participate in Youth Festival 2022-23. The committee had conducted a meeting and decided the implementation procedure; as it was followed. According to the circular the committee had issued notice as given below: