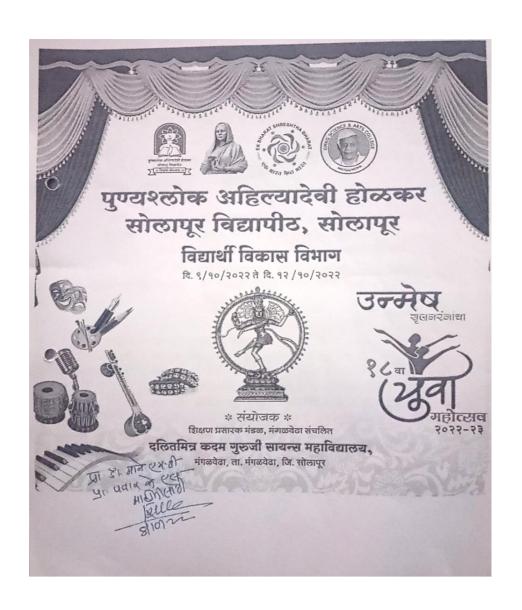

#### **Fun Committee**

Annual Report, Academic Year - 2022-2023

The academic year 2022-23 was the post pandemic Covid – 19 year and was began with reinstate programs, educational activities as earlier which were on offline mode before Covid-19. Every year committee organizes annual cultural programs and make students participates in same and key event, youth festival which is organized by Punyashlok Ahilyadevi Holkar Solapur University, Solapur. The university had declared youth festival on 7 -10 October, 2022. The committee has followed all the instructions given by the university and accordingly all the cultural events were implemented as presented. The committee has created WhatsApp and Telegram Groups to circulate notices and information as a mode of communication.

यजमान महाविद्यालयाचा पत्ता भा प्राचार्य इलित मित्र कदम गुरूजी सायन्स महाविद्यालय, संत दामाजींच्या मंदिराजवळ बस स्थानकासमोर मंगळवेडा व्हाँ, केदारनाथ काळवणे। संचालक, विद्यार्थी विकास विभाग संचालक विद्यार्थी विकास विभाग पुण्यश्लोक अहिल्यादेवी होळव सोलापूर विद्यापीठ, सोलापूर