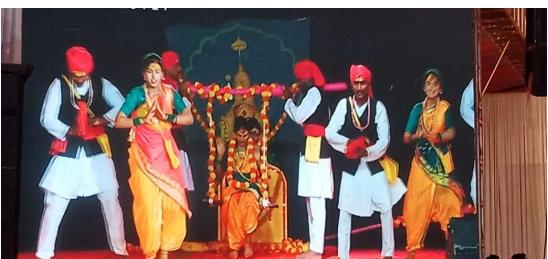

During the academic year 2022-2023 the committee implemented all the assigned cultural events and specially Youth Festival as per the given procedure by the college and the university during the academic year.

The above circular is given by the university to implement and participate in Youth Festival 2022-23. The committee had conducted a meeting and decided the implementation procedure; as it was followed. According to the circular the committee had issued notice as given below: