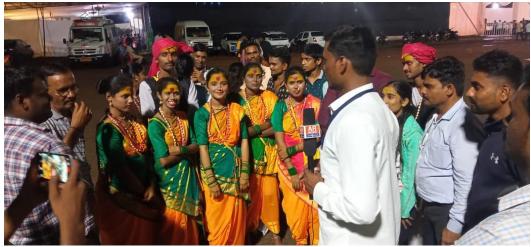

#### **Fun Committee**

Annual Report, Academic Year - 2022-2023

The academic year 2022-23 was the post pandemic Covid – 19 year and was began with reinstate programs, educational activities as earlier which were on offline mode before Covid-19. Every year committee organizes annual cultural programs and make students participates in same and key event, youth festival which is organized by Punyashlok Ahilyadevi Holkar Solapur University, Solapur. The university had declared youth festival on 7 -10 October, 2022. The committee has followed all the instructions given by the university and accordingly all the cultural events were implemented as presented. The committee has created WhatsApp and Telegram Groups to circulate notices and information as a mode of communication.

During the academic year 2022-2023 the committee implemented all the assigned cultural events and specially Youth Festival as per the given procedure by the college and the university during the academic year.