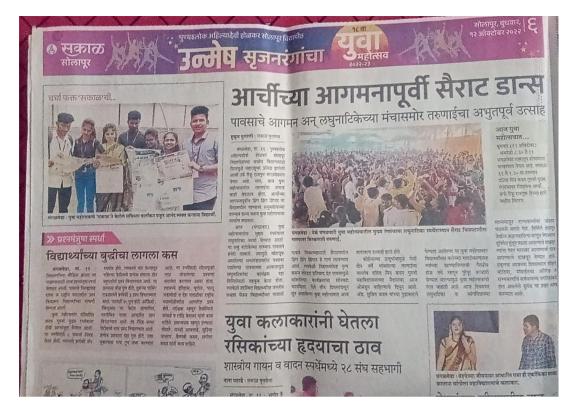

#### **Fun Committee**

Annual Report, Academic Year - 2022-2023

The academic year 2022-23 was the post pandemic Covid – 19 year and was began with reinstate programs, educational activities as earlier which were on offline mode before Covid-19. Every year committee organizes annual cultural programs and make students participates in same and key event, youth festival which is organized by Punyashlok Ahilyadevi Holkar Solapur University, Solapur. The university had declared youth festival on 7 -10 October, 2022. The committee has followed all the instructions given by the university and accordingly all the cultural events were implemented as presented. The committee has created WhatsApp and Telegram Groups to circulate notices and information as a mode of communication.

During the academic year 2022-2023 the committee implemented all the assigned cultural events and specially Youth Festival as per the given procedure by the college and the university during the academic year.