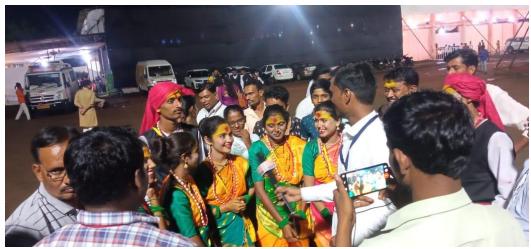

During the academic year 2022-2023 the committee implemented all the assigned cultural events and specially Youth Festival as per the given procedure by the college and the university during the academic year.

The above circular is given by the university to implement and participate in Youth Festival 2022-23. The committee had conducted a meeting and decided the implementation procedure; as it was followed. According to the circular the committee had issued notice as given below: