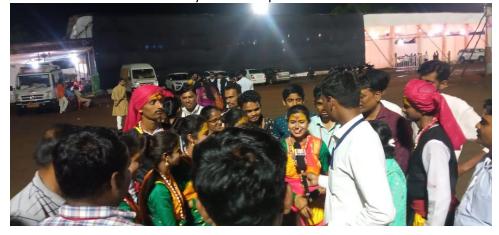

During the academic year 2022-2023 the committee implemented all the assigned cultural events and specially Youth Festival as per the given procedure by the college and the university during the academic year.

The above circular is given by the university to implement and participate in Youth Festival 2022-23. The committee had conducted a meeting and decided the implementation procedure; as it was followed. According to the circular the committee had issued notice as given below: