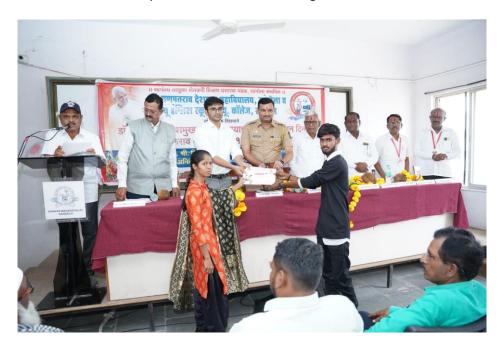

During the academic year 2022-2023 the committee implemented all the assigned cultural events and specially Youth Festival as per the given procedure by the college and the university during the academic year.

The above circular is given by the university to implement and participate in Youth Festival 2022-23. The committee had conducted a meeting and decided the implementation procedure; as it was followed. According to the circular the committee had issued notice as given below: