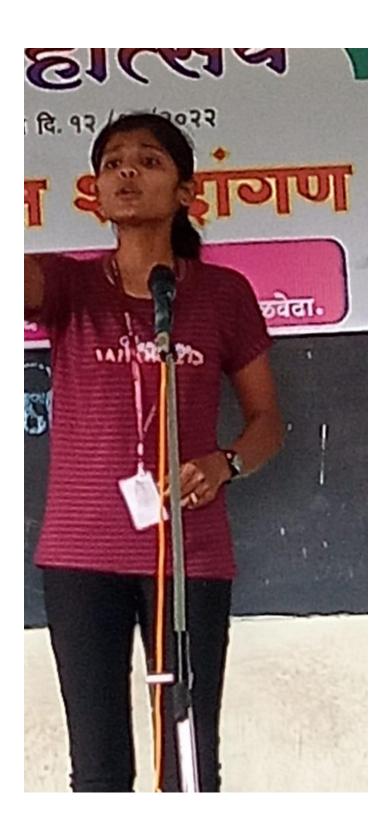

During the academic year 2022-2023 the committee implemented all the assigned cultural events and specially Youth Festival as per the given procedure by the college and the university during the academic year.

The above circular is given by the university to implement and participate in Youth Festival 2022-23. The committee had conducted a meeting and decided the implementation procedure; as it was followed. According to the circular the committee had issued notice as given below: