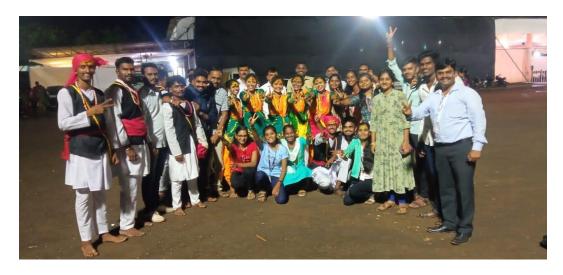

#### **Fun Committee**

Annual Report, Academic Year - 2022-2023

The academic year 2022-23 was the post pandemic Covid – 19 year and was began with reinstate programs, educational activities as earlier which were on offline mode before Covid-19. Every year committee organizes annual cultural programs and make students participates in same and key event, youth festival which is organized by Punyashlok Ahilyadevi Holkar Solapur University, Solapur. The university had declared youth festival on 7 -10 October, 2022. The committee has followed all the instructions given by the university and accordingly all the cultural events were implemented as presented. The committee has created WhatsApp and Telegram Groups to circulate notices and information as a mode of communication.

During the academic year 2022-2023 the committee implemented all the assigned cultural events and specially Youth Festival as per the given procedure by the college and the university during the academic year.