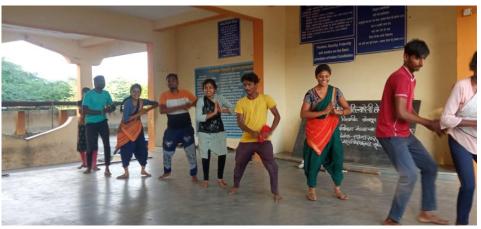

#### **Fun Committee**

Annual Report, Academic Year - 2022-2023

The academic year 2022-23 was the post pandemic Covid – 19 year and was began with reinstate programs, educational activities as earlier which were on offline mode before Covid-19. Every year committee organizes annual cultural programs and make students participates in same and key event, youth festival which is organized by Punyashlok Ahilyadevi Holkar Solapur University, Solapur. The university had declared youth festival on 7 -10 October, 2022. The committee has followed all the instructions given by the university and accordingly all the cultural events were implemented as presented. The committee has created WhatsApp and Telegram Groups to circulate notices and information as a mode of communication.

During the academic year 2022-2023 the committee implemented all the assigned cultural events and specially Youth Festival as per the given procedure by the college and the university during the academic year.

The above circular is given by the university to implement and participate in Youth Festival 2022-23. The committee had conducted a meeting and decided the implementation procedure; as it was followed. According to the circular the committee had issued notice as given below: