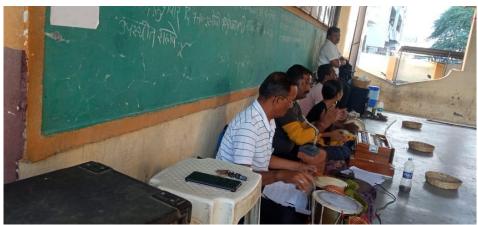

During the academic year 2022-2023 the committee implemented all the assigned cultural events and specially Youth Festival as per the given procedure by the college and the university during the academic year.