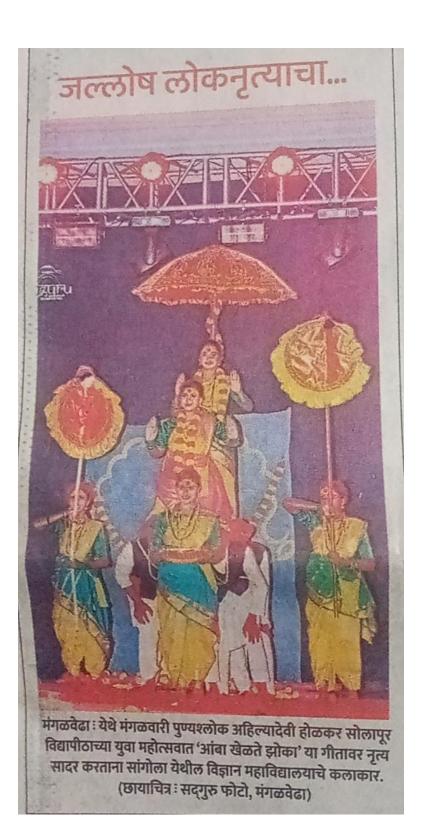

#### **Fun Committee**

Annual Report, Academic Year - 2022-2023

The academic year 2022-23 was the post pandemic Covid – 19 year and was began with reinstate programs, educational activities as earlier which were on offline mode before Covid-19. Every year committee organizes annual cultural programs and make students participates in same and key event, youth festival which is organized by Punyashlok Ahilyadevi Holkar Solapur University, Solapur. The university had declared youth festival on 7 -10 October, 2022. The committee has followed all the instructions given by the university and accordingly all the cultural events were implemented as presented. The committee has created WhatsApp and Telegram Groups to circulate notices and information as a mode of communication.

During the academic year 2022-2023 the committee implemented all the assigned cultural events and specially Youth Festival as per the given procedure by the college and the university during the academic year.