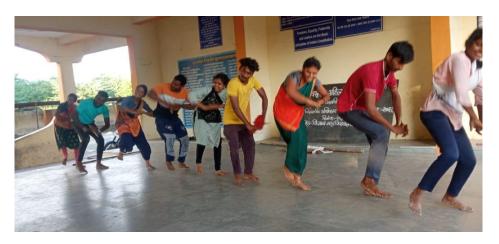

During the academic year 2022-2023 the committee implemented all the assigned cultural events and specially Youth Festival as per the given procedure by the college and the university during the academic year.