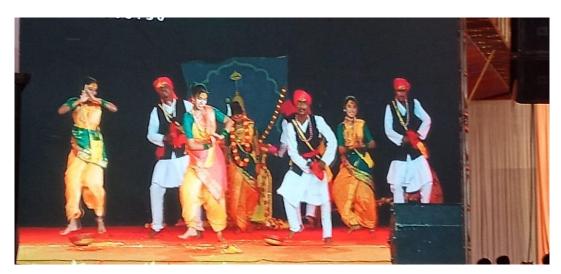

During the academic year 2022-2023 the committee implemented all the assigned cultural events and specially Youth Festival as per the given procedure by the college and the university during the academic year.

The above circular is given by the university to implement and participate in Youth Festival 2022-23. The committee had conducted a meeting and decided the implementation procedure; as it was followed. According to the circular the committee had issued notice as given below: