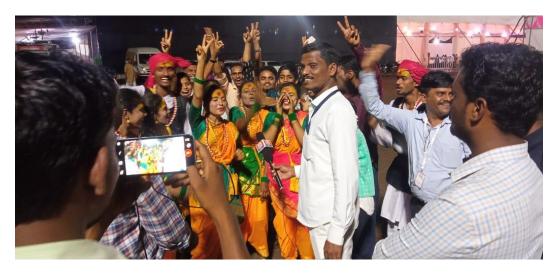

During the academic year 2022-2023 the committee implemented all the assigned cultural events and specially Youth Festival as per the given procedure by the college and the university during the academic year.

The above circular is given by the university to implement and participate in Youth Festival 2022-23. The committee had conducted a meeting and decided the implementation procedure; as it was followed. According to the circular the committee had issued notice as given below: