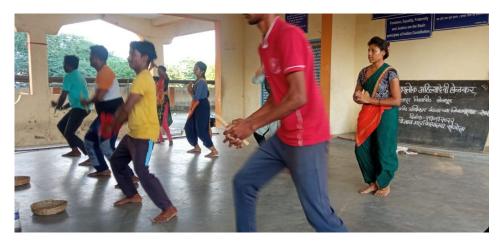

#### **Fun Committee**

Annual Report, Academic Year - 2022-2023

The academic year 2022-23 was the post pandemic Covid – 19 year and was began with reinstate programs, educational activities as earlier which were on offline mode before Covid-19. Every year committee organizes annual cultural programs and make students participates in same and key event, youth festival which is organized by Punyashlok Ahilyadevi Holkar Solapur University, Solapur. The university had declared youth festival on 7 -10 October, 2022. The committee has followed all the instructions given by the university and accordingly all the cultural events were implemented as presented. The committee has created WhatsApp and Telegram Groups to circulate notices and information as a mode of communication.

During the academic year 2022-2023 the committee implemented all the assigned cultural events and specially Youth Festival as per the given procedure by the college and the university during the academic year.

The above circular is given by the university to implement and participate in Youth Festival 2022-23. The committee had conducted a meeting and decided the implementation procedure; as it was followed. According to the circular the committee had issued notice as given below: