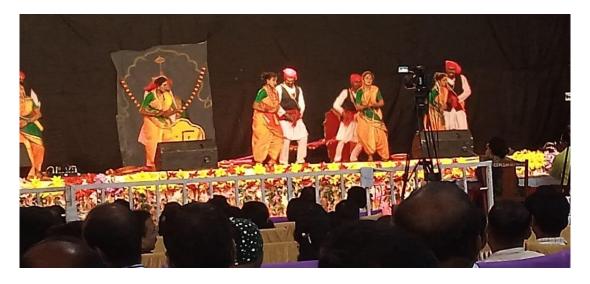

During the academic year 2022-2023 the committee implemented all the assigned cultural events and specially Youth Festival as per the given procedure by the college and the university during the academic year.

The above circular is given by the university to implement and participate in Youth Festival 2022-23. The committee had conducted a meeting and decided the implementation procedure; as it was followed. According to the circular the committee had issued notice as given below: