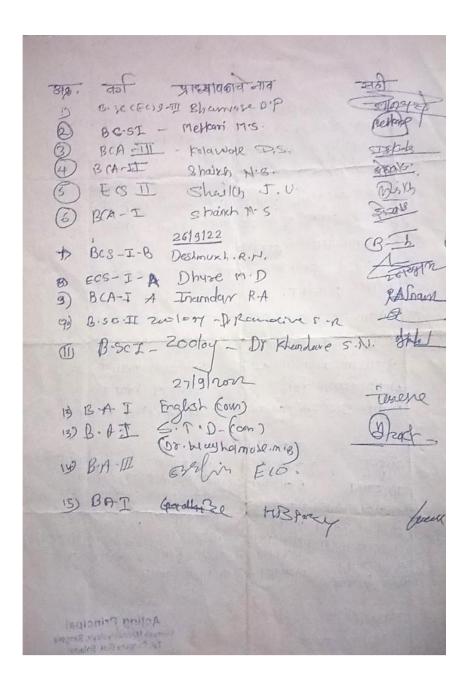

The above circular is given by the university to implement and participate in Youth Festival 2022-23. The committee had conducted a meeting and decided the implementation procedure; as it was followed. According to the circular the committee had issued notice as given below: