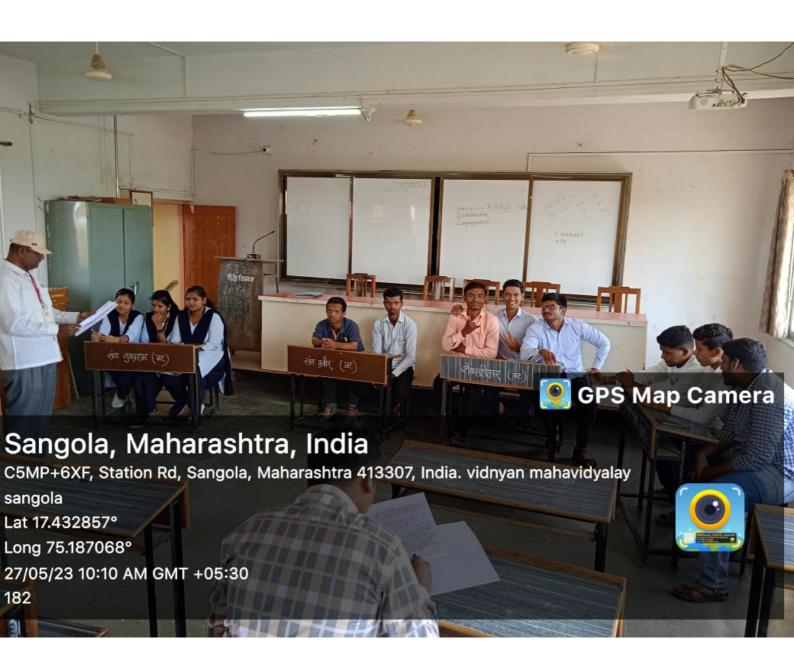

### **B. Sc. I – Group Discussion**

| Sr, | Group | Date       | Name of the student                                    | Topic for Discussion                                 |
|-----|-------|------------|--------------------------------------------------------|------------------------------------------------------|
| No. |       |            |                                                        |                                                      |
| 1   | A     | 09.01.2023 | Miss Deshmukh Tanuja Vitthal  Miss Mali Swati Jalindor | Economic Importance of Algae                         |
|     |       |            | Miss Chandole Dhanashri Khandu                         |                                                      |
|     |       |            | Miss Jankar Rohini Rajaram                             |                                                      |
|     |       |            | Miss Bhandare Pratiksha Rajaram                        |                                                      |
|     |       |            | Miss. Mali Dhanashri Balu                              |                                                      |
|     |       |            | Miss. Chougule Prajkta Balaso                          |                                                      |
|     |       |            | Miss. Kadam Sonali Dilip                               |                                                      |
| 2   | В     | 09.01.2023 | Miss. Awatade Chaitali Uddhav                          | Reproduction in Vaucheria                            |
|     |       |            | Miss. Hake Moniks Mhallappa                            |                                                      |
|     |       |            | Miss. Devkate Snehal Tanaji                            |                                                      |
|     |       |            | Miss. Gulig Pranali Kirankumar                         |                                                      |
|     |       |            | Miss. Gadade Akshada Bira                              |                                                      |
|     |       |            | Miss. Gude Mrunali Ravsaheb                            |                                                      |
|     |       |            | Miss. Gulig Tanuja Navnath                             |                                                      |
|     |       |            | Miss. Chandanshive Akanksha Tanaji                     |                                                      |
| 3   | С     | 09.01.2023 | Miss. Misal Nikita Nana                                | Zygomycotina: General                                |
|     |       |            | Miss. Anuse Swati Chandrakant                          | - characters; study of Mucor-<br>occurrence, thallus |
|     |       |            | Miss. Dupade Sonali Mohan                              | organization, classification, and life cycle         |
|     |       |            | Miss. Dupade Anjali Shantilal                          | and me cycle                                         |
|     |       |            | Miss. Chavan Snehal Appa                               |                                                      |
|     |       |            | Miss. Masal Kamini Shantilal                           |                                                      |
|     |       |            | Miss. Rupnar Dhanashree Dhanaji                        |                                                      |
|     |       |            | Miss. Pawar Vaishnvi Navnath                           |                                                      |
|     |       |            | Miss. Kate Pragati Vinayak                             |                                                      |

| 4 | D | 09.01.2023 | Mr. Ankushrao Gaurav Rajendra Mr. Chougule Vikas Kisan Mr. Gurav Avishkar Sharad Mr. Jodadhane Ritesh Suresh Mr. Kedar Shubham Jalindor Mr. Khandrkar Sachin Vitthal Mr. Kharat Mahesh Bharat | Bacteria: General characters, structure, classification |
|---|---|------------|-----------------------------------------------------------------------------------------------------------------------------------------------------------------------------------------------|---------------------------------------------------------|
| 5 | E | 09.01.2023 | Mr. Lendave Vishal Govind Mr. Mane Manoj Samadhan Mr. Babar Pradumn Sunil Mr. Malage Krishna Ishwar Mr. Walekar Pratik Rajaram Mr. Shirsad Akash Mallikarjun Mr. Sutar Samadhan Hanmant       | Reproduction in Sargassum                               |