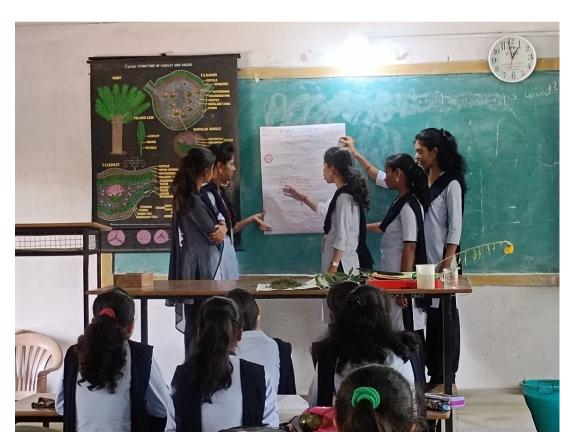

## **Department of Botany**

### Date- 09.01.2023

### **B. Sc. I – Group Discussion**

| Sr, | Group | Date       | Name of the student                                    | Topic for Discussion                                 |
|-----|-------|------------|--------------------------------------------------------|------------------------------------------------------|
| No. |       |            |                                                        |                                                      |
| 1   | A     | 09.01.2023 | Miss Deshmukh Tanuja Vitthal  Miss Mali Swati Jalindor | Economic Importance of Algae                         |
|     |       |            | Miss Chandole Dhanashri Khandu                         |                                                      |
|     |       |            | Miss Jankar Rohini Rajaram                             |                                                      |
|     |       |            | Miss Bhandare Pratiksha Rajaram                        |                                                      |
|     |       |            | Miss. Mali Dhanashri Balu                              |                                                      |
|     |       |            | Miss. Chougule Prajkta Balaso                          |                                                      |
|     |       |            | Miss. Kadam Sonali Dilip                               |                                                      |
| 2   | В     | 09.01.2023 | Miss. Awatade Chaitali Uddhav                          | Reproduction in Vaucheria                            |
|     |       |            | Miss. Hake Moniks Mhallappa                            |                                                      |
|     |       |            | Miss. Devkate Snehal Tanaji                            |                                                      |
|     |       |            | Miss. Gulig Pranali Kirankumar                         |                                                      |
|     |       |            | Miss. Gadade Akshada Bira                              |                                                      |
|     |       |            | Miss. Gude Mrunali Ravsaheb                            |                                                      |
|     |       |            | Miss. Gulig Tanuja Navnath                             |                                                      |
|     |       |            | Miss. Chandanshive Akanksha Tanaji                     |                                                      |
| 3   | С     | 09.01.2023 | Miss. Misal Nikita Nana                                | Zygomycotina: General                                |
|     |       |            | Miss. Anuse Swati Chandrakant                          | - characters; study of Mucor-<br>occurrence, thallus |
|     |       |            | Miss. Dupade Sonali Mohan                              | organization, classification, and life cycle         |
|     |       |            | Miss. Dupade Anjali Shantilal                          | and me cycle                                         |
|     |       |            | Miss. Chavan Snehal Appa                               |                                                      |
|     |       |            | Miss. Masal Kamini Shantilal                           |                                                      |
|     |       |            | Miss. Rupnar Dhanashree Dhanaji                        |                                                      |
|     |       |            | Miss. Pawar Vaishnvi Navnath                           |                                                      |
|     |       |            | Miss. Kate Pragati Vinayak                             |                                                      |