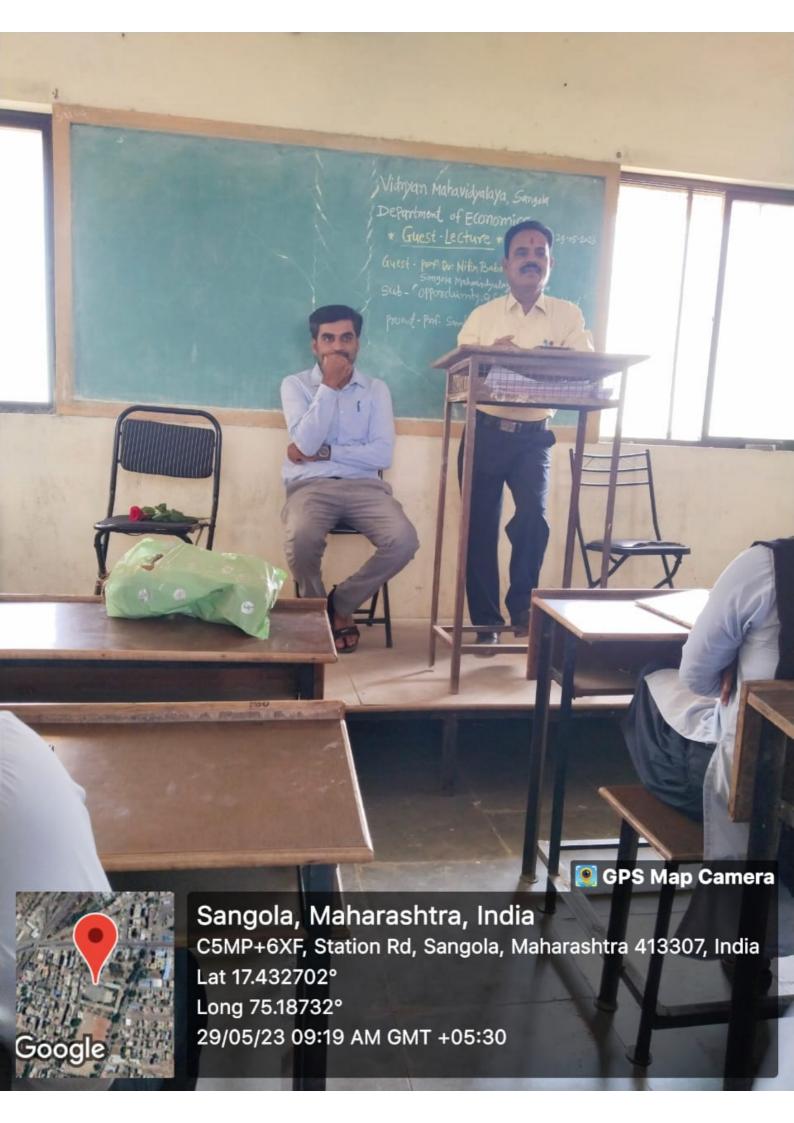

### निमंत्रण पत्र

प्रति.

प्रा. डॉ. नितीन बाबर सांगोला महाविद्यालय, सांगोला

विषय:- "अर्थशास्त्र विभागाच्या" च्या वतीने मार्गदर्शन करणेस प्रमुख पाहुणे म्हणून उपस्थित राहणेबाबत...

महोदय,

विज्ञान महाविद्यालयामध्येइ सोमवार दि. २९/५/२०२३ रोजी सकाळी ९.१५ वा. "अर्थशास्त्र विभागाच्या " च्या वतीने आयोजित केलेल्या " अर्थशास्त्र विषयात रोजगाराच्या संधी" या विषयावर उपस्थित राहून आपण विद्यार्थ्यांना मार्गदर्शन करावे, ही विनंती.

आभार पत्र

प्रति,

प्रा. डॉ. नितीन बाबर सांगोला महाविद्यालय, सांगोला

महोदय,

विज्ञान महाविद्यालयामध्ये सोमवार दि. २९/५/२०२३ रोजी सकाळी ९.१५ वा. "अर्थशास्त्र विभागाच्या " च्या वतीने आयोजित केलेल्या " अर्थशास्त्र विषयात रोजगाराच्या संधी" या विषयावर प्रमुख पाहुणे म्हणून उपस्थित राहून मार्गदर्शन केले त्याबद्दल महाविद्यालयाच्या वतीने आपले आभार!