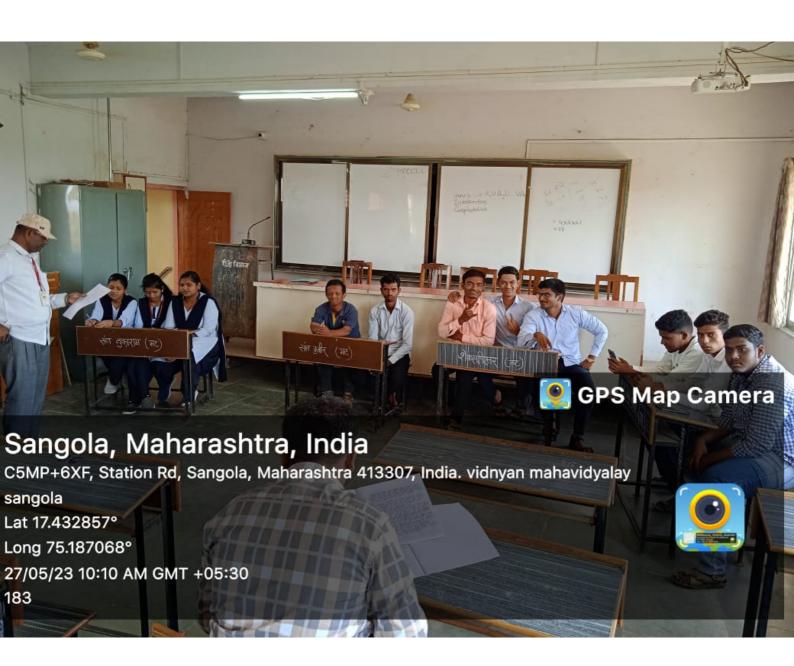

### **B. Sc. I – Group Discussion**

| Sr, | Group | Date       | Name of the student                                    | Topic for Discussion                                 |
|-----|-------|------------|--------------------------------------------------------|------------------------------------------------------|
| No. |       |            |                                                        |                                                      |
| 1   | A     | 09.01.2023 | Miss Deshmukh Tanuja Vitthal  Miss Mali Swati Jalindor | Economic Importance of Algae                         |
|     |       |            | Miss Chandole Dhanashri Khandu                         |                                                      |
|     |       |            | Miss Jankar Rohini Rajaram                             |                                                      |
|     |       |            | Miss Bhandare Pratiksha Rajaram                        |                                                      |
|     |       |            | Miss. Mali Dhanashri Balu                              |                                                      |
|     |       |            | Miss. Chougule Prajkta Balaso                          |                                                      |
|     |       |            | Miss. Kadam Sonali Dilip                               |                                                      |
| 2   | В     | 09.01.2023 | Miss. Awatade Chaitali Uddhav                          | Reproduction in Vaucheria                            |
|     |       |            | Miss. Hake Moniks Mhallappa                            |                                                      |
|     |       |            | Miss. Devkate Snehal Tanaji                            |                                                      |
|     |       |            | Miss. Gulig Pranali Kirankumar                         |                                                      |
|     |       |            | Miss. Gadade Akshada Bira                              |                                                      |
|     |       |            | Miss. Gude Mrunali Ravsaheb                            |                                                      |
|     |       |            | Miss. Gulig Tanuja Navnath                             |                                                      |
|     |       |            | Miss. Chandanshive Akanksha Tanaji                     |                                                      |
| 3   | С     | 09.01.2023 | Miss. Misal Nikita Nana                                | Zygomycotina: General                                |
|     |       |            | Miss. Anuse Swati Chandrakant                          | - characters; study of Mucor-<br>occurrence, thallus |
|     |       |            | Miss. Dupade Sonali Mohan                              | organization, classification, and life cycle         |
|     |       |            | Miss. Dupade Anjali Shantilal                          | and me cycle                                         |
|     |       |            | Miss. Chavan Snehal Appa                               |                                                      |
|     |       |            | Miss. Masal Kamini Shantilal                           |                                                      |
|     |       |            | Miss. Rupnar Dhanashree Dhanaji                        |                                                      |
|     |       |            | Miss. Pawar Vaishnvi Navnath                           |                                                      |
|     |       |            | Miss. Kate Pragati Vinayak                             |                                                      |

| 4 | D | 09.01.2023 | Mr. Ankushrao Gaurav Rajendra Mr. Chougule Vikas Kisan Mr. Gurav Avishkar Sharad Mr. Jodadhane Ritesh Suresh Mr. Kedar Shubham Jalindor Mr. Khandrkar Sachin Vitthal Mr. Kharat Mahesh Bharat | Bacteria: General characters, structure, classification |
|---|---|------------|-----------------------------------------------------------------------------------------------------------------------------------------------------------------------------------------------|---------------------------------------------------------|
| 5 | E | 09.01.2023 | Mr. Lendave Vishal Govind Mr. Mane Manoj Samadhan Mr. Babar Pradumn Sunil Mr. Malage Krishna Ishwar Mr. Walekar Pratik Rajaram Mr. Shirsad Akash Mallikarjun Mr. Sutar Samadhan Hanmant       | Reproduction in Sargassum                               |