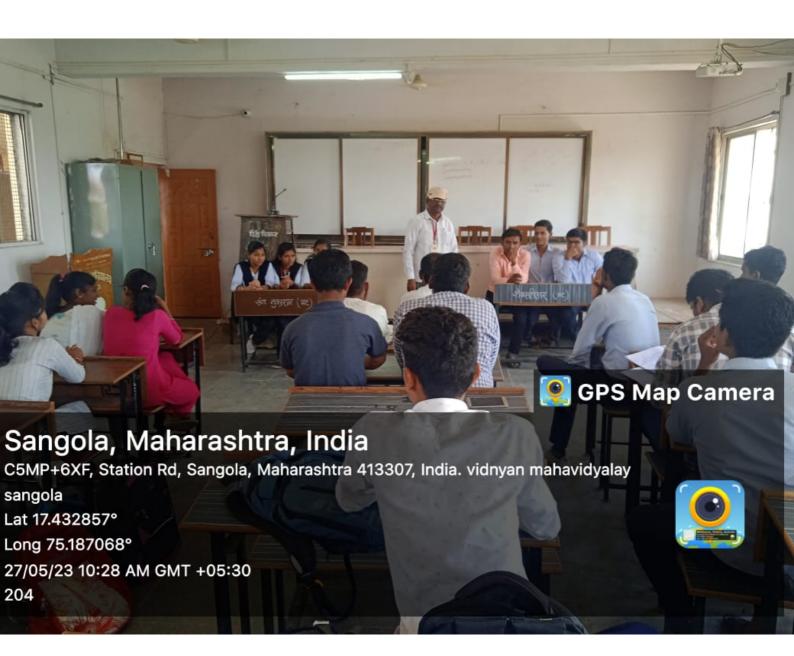

### **B. Sc. I – Group Discussion**

| Sr, | Group | Date       | Name of the student                                    | Topic for Discussion                                 |
|-----|-------|------------|--------------------------------------------------------|------------------------------------------------------|
| No. |       |            |                                                        |                                                      |
| 1   | A     | 09.01.2023 | Miss Deshmukh Tanuja Vitthal  Miss Mali Swati Jalindor | Economic Importance of Algae                         |
|     |       |            | Miss Chandole Dhanashri Khandu                         |                                                      |
|     |       |            | Miss Jankar Rohini Rajaram                             |                                                      |
|     |       |            | Miss Bhandare Pratiksha Rajaram                        |                                                      |
|     |       |            | Miss. Mali Dhanashri Balu                              |                                                      |
|     |       |            | Miss. Chougule Prajkta Balaso                          |                                                      |
|     |       |            | Miss. Kadam Sonali Dilip                               |                                                      |
| 2   | В     | 09.01.2023 | Miss. Awatade Chaitali Uddhav                          | Reproduction in Vaucheria                            |
|     |       |            | Miss. Hake Moniks Mhallappa                            |                                                      |
|     |       |            | Miss. Devkate Snehal Tanaji                            |                                                      |
|     |       |            | Miss. Gulig Pranali Kirankumar                         |                                                      |
|     |       |            | Miss. Gadade Akshada Bira                              |                                                      |
|     |       |            | Miss. Gude Mrunali Ravsaheb                            |                                                      |
|     |       |            | Miss. Gulig Tanuja Navnath                             |                                                      |
|     |       |            | Miss. Chandanshive Akanksha Tanaji                     |                                                      |
| 3   | С     | 09.01.2023 | Miss. Misal Nikita Nana                                | Zygomycotina: General                                |
|     |       |            | Miss. Anuse Swati Chandrakant                          | - characters; study of Mucor-<br>occurrence, thallus |
|     |       |            | Miss. Dupade Sonali Mohan                              | organization, classification, and life cycle         |
|     |       |            | Miss. Dupade Anjali Shantilal                          | and me cycle                                         |
|     |       |            | Miss. Chavan Snehal Appa                               |                                                      |
|     |       |            | Miss. Masal Kamini Shantilal                           |                                                      |
|     |       |            | Miss. Rupnar Dhanashree Dhanaji                        |                                                      |
|     |       |            | Miss. Pawar Vaishnvi Navnath                           |                                                      |
|     |       |            | Miss. Kate Pragati Vinayak                             |                                                      |

| 4 | D | 09.01.2023 | Mr. Ankushrao Gaurav Rajendra Mr. Chougule Vikas Kisan Mr. Gurav Avishkar Sharad Mr. Jodadhane Ritesh Suresh Mr. Kedar Shubham Jalindor Mr. Khandrkar Sachin Vitthal Mr. Kharat Mahesh Bharat | Bacteria: General characters, structure, classification |
|---|---|------------|-----------------------------------------------------------------------------------------------------------------------------------------------------------------------------------------------|---------------------------------------------------------|
| 5 | E | 09.01.2023 | Mr. Lendave Vishal Govind Mr. Mane Manoj Samadhan Mr. Babar Pradumn Sunil Mr. Malage Krishna Ishwar Mr. Walekar Pratik Rajaram Mr. Shirsad Akash Mallikarjun Mr. Sutar Samadhan Hanmant       | Reproduction in Sargassum                               |