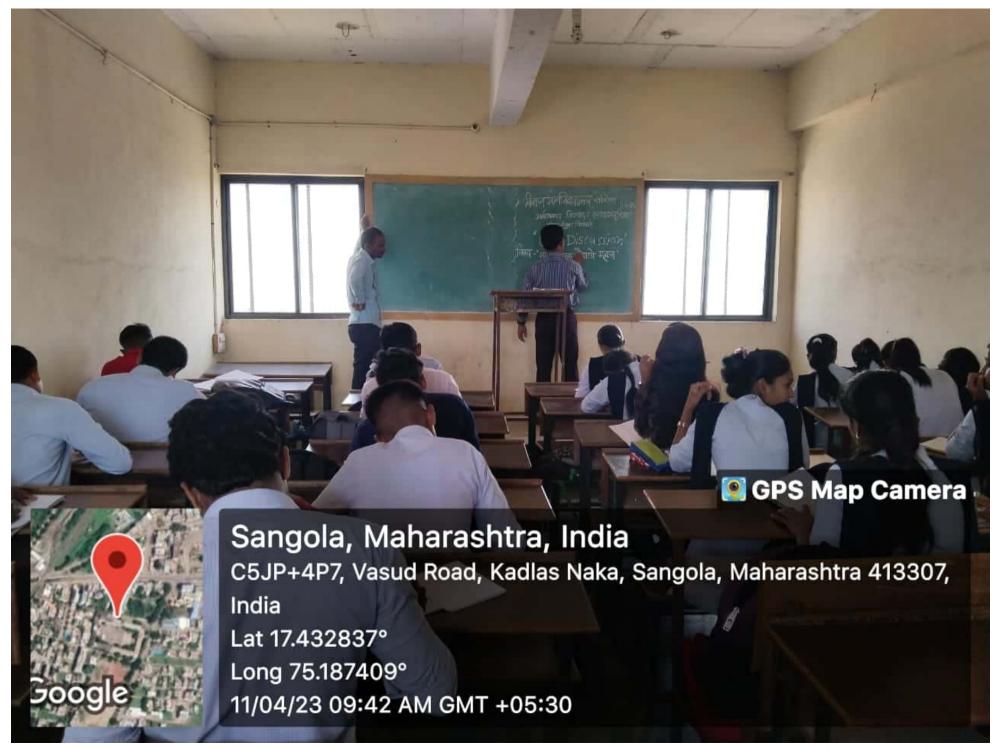

### **B. Sc. I – Group Discussion**

| Sr, | Group | Date       | Name of the student                                    | Topic for Discussion                                 |
|-----|-------|------------|--------------------------------------------------------|------------------------------------------------------|
| No. |       |            |                                                        |                                                      |
| 1   | A     | 09.01.2023 | Miss Deshmukh Tanuja Vitthal  Miss Mali Swati Jalindor | Economic Importance of Algae                         |
|     |       |            | Miss Chandole Dhanashri Khandu                         |                                                      |
|     |       |            | Miss Jankar Rohini Rajaram                             |                                                      |
|     |       |            | Miss Bhandare Pratiksha Rajaram                        |                                                      |
|     |       |            | Miss. Mali Dhanashri Balu                              |                                                      |
|     |       |            | Miss. Chougule Prajkta Balaso                          |                                                      |
|     |       |            | Miss. Kadam Sonali Dilip                               |                                                      |
| 2   | В     | 09.01.2023 | Miss. Awatade Chaitali Uddhav                          | Reproduction in Vaucheria                            |
|     |       |            | Miss. Hake Moniks Mhallappa                            |                                                      |
|     |       |            | Miss. Devkate Snehal Tanaji                            |                                                      |
|     |       |            | Miss. Gulig Pranali Kirankumar                         |                                                      |
|     |       |            | Miss. Gadade Akshada Bira                              |                                                      |
|     |       |            | Miss. Gude Mrunali Ravsaheb                            |                                                      |
|     |       |            | Miss. Gulig Tanuja Navnath                             |                                                      |
|     |       |            | Miss. Chandanshive Akanksha Tanaji                     |                                                      |
| 3   | С     | 09.01.2023 | Miss. Misal Nikita Nana                                | Zygomycotina: General                                |
|     |       |            | Miss. Anuse Swati Chandrakant                          | - characters; study of Mucor-<br>occurrence, thallus |
|     |       |            | Miss. Dupade Sonali Mohan                              | organization, classification, and life cycle         |
|     |       |            | Miss. Dupade Anjali Shantilal                          | and me cycle                                         |
|     |       |            | Miss. Chavan Snehal Appa                               |                                                      |
|     |       |            | Miss. Masal Kamini Shantilal                           |                                                      |
|     |       |            | Miss. Rupnar Dhanashree Dhanaji                        |                                                      |
|     |       |            | Miss. Pawar Vaishnvi Navnath                           |                                                      |
|     |       |            | Miss. Kate Pragati Vinayak                             |                                                      |