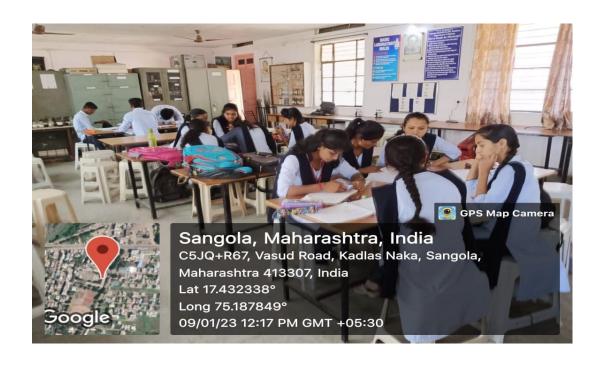

## **Department of Botany**

### Date- 09.01.2023

### **B. Sc. I – Group Discussion**

| Sr, | Group | Date       | Name of the student                                    | Topic for Discussion                                 |
|-----|-------|------------|--------------------------------------------------------|------------------------------------------------------|
| No. |       |            |                                                        |                                                      |
| 1   | A     | 09.01.2023 | Miss Deshmukh Tanuja Vitthal  Miss Mali Swati Jalindor | Economic Importance of Algae                         |
|     |       |            | Miss Chandole Dhanashri Khandu                         |                                                      |
|     |       |            | Miss Jankar Rohini Rajaram                             |                                                      |
|     |       |            | Miss Bhandare Pratiksha Rajaram                        |                                                      |
|     |       |            | Miss. Mali Dhanashri Balu                              |                                                      |
|     |       |            | Miss. Chougule Prajkta Balaso                          |                                                      |
|     |       |            | Miss. Kadam Sonali Dilip                               |                                                      |
| 2   | В     | 09.01.2023 | Miss. Awatade Chaitali Uddhav                          | Reproduction in Vaucheria                            |
|     |       |            | Miss. Hake Moniks Mhallappa                            |                                                      |
|     |       |            | Miss. Devkate Snehal Tanaji                            |                                                      |
|     |       |            | Miss. Gulig Pranali Kirankumar                         |                                                      |
|     |       |            | Miss. Gadade Akshada Bira                              |                                                      |
|     |       |            | Miss. Gude Mrunali Ravsaheb                            |                                                      |
|     |       |            | Miss. Gulig Tanuja Navnath                             |                                                      |
|     |       |            | Miss. Chandanshive Akanksha Tanaji                     |                                                      |
| 3   | С     | 09.01.2023 | Miss. Misal Nikita Nana                                | Zygomycotina: General                                |
|     |       |            | Miss. Anuse Swati Chandrakant                          | - characters; study of Mucor-<br>occurrence, thallus |
|     |       |            | Miss. Dupade Sonali Mohan                              | organization, classification, and life cycle         |
|     |       |            | Miss. Dupade Anjali Shantilal                          | and me cycle                                         |
|     |       |            | Miss. Chavan Snehal Appa                               |                                                      |
|     |       |            | Miss. Masal Kamini Shantilal                           |                                                      |
|     |       |            | Miss. Rupnar Dhanashree Dhanaji                        |                                                      |
|     |       |            | Miss. Pawar Vaishnvi Navnath                           |                                                      |
|     |       |            | Miss. Kate Pragati Vinayak                             |                                                      |