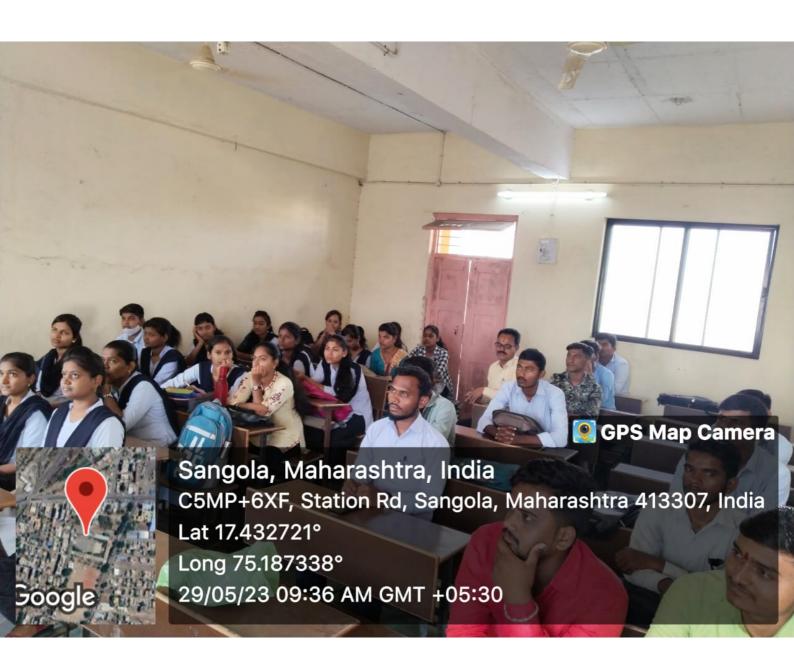

#### निमंत्रण पत्र

प्रति,

प्रा. नवनाथ बंडगर विद्यामंदिर कॉलेज , सांगोला

विषय :- ''अर्थशास्त्र विभागाच्या '' च्या वतीने मार्गदर्शन करणेस प्रमुख पाहुणे म्हणून उपस्थित राहणेबाबत...

महोदय.

विज्ञान महाविद्यालयामध्ये सोमवार दि. २९/५/२०२३ रोजी सकाळी ११.१५ वा. "अर्थशास्त्र विभागाच्या " च्या वतीने आयोजित केलेल्या " इंडियन इकॉनामी " या विषयावर उपस्थित राहून आपण विद्यार्थ्यांना मार्गदर्शन करावे, ही विनंती.

कळावे.

आपला विश्वासू

प्राचार्य

विज्ञान महाविद्यालय,सांगोला ता,सांगोला जि.सोलापूर