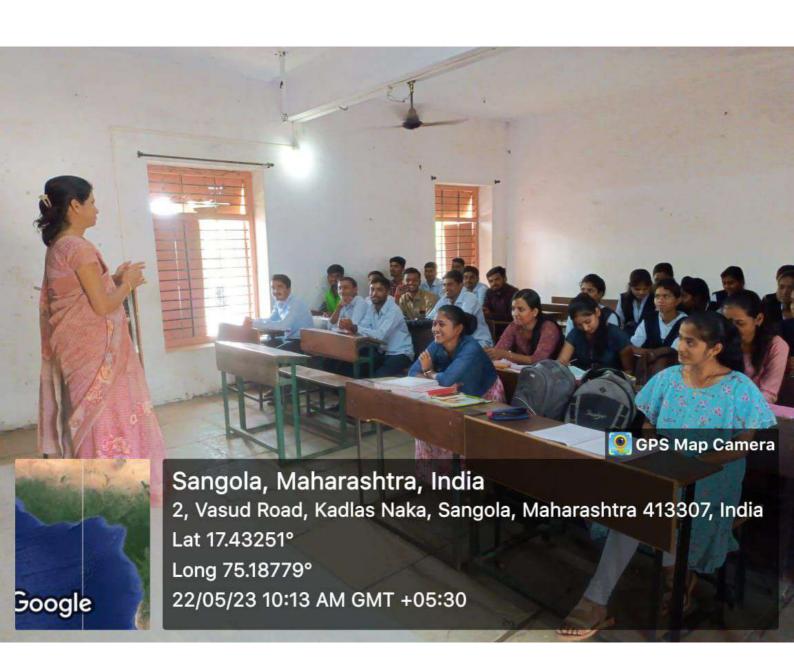

#### निमंत्रण पत्र

प्रति,

प्रा. नवनाथ बंडगर विद्यामंदिर कॉलेज , सांगोला

विषय :- ''अर्थशास्त्र विभागाच्या '' च्या वतीने मार्गदर्शन करणेस प्रमुख पाहुणे म्हणून उपस्थित राहणेबाबत...

महोदय.

विज्ञान महाविद्यालयामध्ये सोमवार दि. २९/५/२०२३ रोजी सकाळी ११.१५ वा. "अर्थशास्त्र विभागाच्या " च्या वतीने आयोजित केलेल्या " इंडियन इकॉनामी " या विषयावर उपस्थित राहून आपण विद्यार्थ्यांना मार्गदर्शन करावे, ही विनंती.

### निमंत्रण पत्र

प्रति.

प्रा. डॉ. नितीन बाबर सांगोला महाविद्यालय, सांगोला

विषय:- "अर्थशास्त्र विभागाच्या" च्या वतीने मार्गदर्शन करणेस प्रमुख पाहुणे म्हणून उपस्थित राहणेबाबत...

महोदय,

विज्ञान महाविद्यालयामध्येइ सोमवार दि. २९/५/२०२३ रोजी सकाळी ९.१५ वा. "अर्थशास्त्र विभागाच्या " च्या वतीने आयोजित केलेल्या " अर्थशास्त्र विषयात रोजगाराच्या संधी" या विषयावर उपस्थित राहून आपण विद्यार्थ्यांना मार्गदर्शन करावे, ही विनंती.

### निमंत्रण पत्र

प्रति,

प्रा. नवनाथ बंडगर विद्यामंदिर कॉलेज , सांगोला

विषय:- "अर्थशास्त्र विभागाच्या" च्या वतीने मार्गदर्शन करणेस प्रमुख पाहुणे म्हणून उपस्थित राहणेबाबत...

महोदय,

विज्ञान महाविद्यालयामध्ये सोमवार दि. २९/५/२०२३ रोजी सकाळी ११.१५ वा. "अर्थशास्त्र विभागाच्या " च्या वतीने आयोजित केलेल्या " इंडियन इकॉनामी " या विषयावर उपस्थित राहून आपण विद्यार्थ्यांना मार्गदर्शन करावे, ही विनंती.