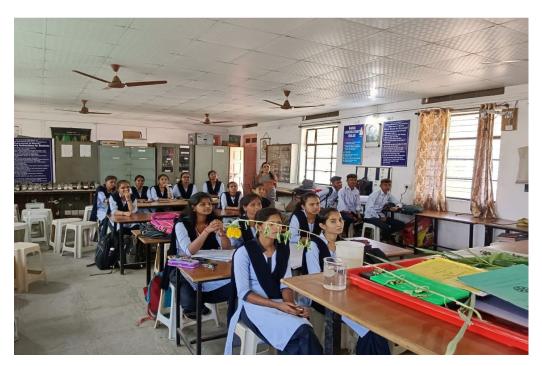

## **Department of Botany**

### Date- 09.01.2023

### **B. Sc. I – Group Discussion**

| Sr, | Group | Date       | Name of the student                                    | Topic for Discussion                                 |
|-----|-------|------------|--------------------------------------------------------|------------------------------------------------------|
| No. |       |            |                                                        |                                                      |
| 1   | A     | 09.01.2023 | Miss Deshmukh Tanuja Vitthal  Miss Mali Swati Jalindor | Economic Importance of Algae                         |
|     |       |            | Miss Chandole Dhanashri Khandu                         |                                                      |
|     |       |            | Miss Jankar Rohini Rajaram                             |                                                      |
|     |       |            | Miss Bhandare Pratiksha Rajaram                        |                                                      |
|     |       |            | Miss. Mali Dhanashri Balu                              |                                                      |
|     |       |            | Miss. Chougule Prajkta Balaso                          |                                                      |
|     |       |            | Miss. Kadam Sonali Dilip                               |                                                      |
| 2   | В     | 09.01.2023 | Miss. Awatade Chaitali Uddhav                          | Reproduction in Vaucheria                            |
|     |       |            | Miss. Hake Moniks Mhallappa                            |                                                      |
|     |       |            | Miss. Devkate Snehal Tanaji                            |                                                      |
|     |       |            | Miss. Gulig Pranali Kirankumar                         |                                                      |
|     |       |            | Miss. Gadade Akshada Bira                              |                                                      |
|     |       |            | Miss. Gude Mrunali Ravsaheb                            |                                                      |
|     |       |            | Miss. Gulig Tanuja Navnath                             |                                                      |
|     |       |            | Miss. Chandanshive Akanksha Tanaji                     |                                                      |
| 3   | С     | 09.01.2023 | Miss. Misal Nikita Nana                                | Zygomycotina: General                                |
|     |       |            | Miss. Anuse Swati Chandrakant                          | - characters; study of Mucor-<br>occurrence, thallus |
|     |       |            | Miss. Dupade Sonali Mohan                              | organization, classification, and life cycle         |
|     |       |            | Miss. Dupade Anjali Shantilal                          | and me cycle                                         |
|     |       |            | Miss. Chavan Snehal Appa                               |                                                      |
|     |       |            | Miss. Masal Kamini Shantilal                           |                                                      |
|     |       |            | Miss. Rupnar Dhanashree Dhanaji                        |                                                      |
|     |       |            | Miss. Pawar Vaishnvi Navnath                           |                                                      |
|     |       |            | Miss. Kate Pragati Vinayak                             |                                                      |