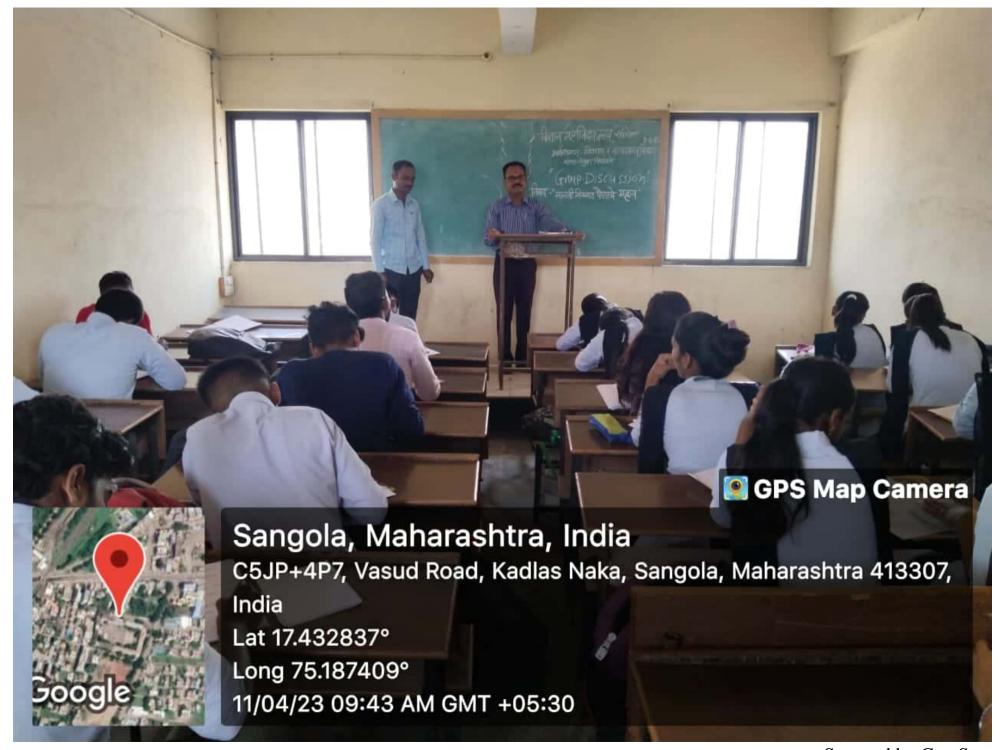

### **B. Sc. I – Group Discussion**

| Sr, | Group | Date       | Name of the student                                    | Topic for Discussion                                 |
|-----|-------|------------|--------------------------------------------------------|------------------------------------------------------|
| No. |       |            |                                                        |                                                      |
| 1   | A     | 09.01.2023 | Miss Deshmukh Tanuja Vitthal  Miss Mali Swati Jalindor | Economic Importance of Algae                         |
|     |       |            | Miss Chandole Dhanashri Khandu                         |                                                      |
|     |       |            | Miss Jankar Rohini Rajaram                             |                                                      |
|     |       |            | Miss Bhandare Pratiksha Rajaram                        |                                                      |
|     |       |            | Miss. Mali Dhanashri Balu                              |                                                      |
|     |       |            | Miss. Chougule Prajkta Balaso                          |                                                      |
|     |       |            | Miss. Kadam Sonali Dilip                               |                                                      |
| 2   | В     | 09.01.2023 | Miss. Awatade Chaitali Uddhav                          | Reproduction in Vaucheria                            |
|     |       |            | Miss. Hake Moniks Mhallappa                            |                                                      |
|     |       |            | Miss. Devkate Snehal Tanaji                            |                                                      |
|     |       |            | Miss. Gulig Pranali Kirankumar                         |                                                      |
|     |       |            | Miss. Gadade Akshada Bira                              |                                                      |
|     |       |            | Miss. Gude Mrunali Ravsaheb                            |                                                      |
|     |       |            | Miss. Gulig Tanuja Navnath                             |                                                      |
|     |       |            | Miss. Chandanshive Akanksha Tanaji                     |                                                      |
| 3   | С     | 09.01.2023 | Miss. Misal Nikita Nana                                | Zygomycotina: General                                |
|     |       |            | Miss. Anuse Swati Chandrakant                          | - characters; study of Mucor-<br>occurrence, thallus |
|     |       |            | Miss. Dupade Sonali Mohan                              | organization, classification, and life cycle         |
|     |       |            | Miss. Dupade Anjali Shantilal                          | and me cycle                                         |
|     |       |            | Miss. Chavan Snehal Appa                               |                                                      |
|     |       |            | Miss. Masal Kamini Shantilal                           |                                                      |
|     |       |            | Miss. Rupnar Dhanashree Dhanaji                        |                                                      |
|     |       |            | Miss. Pawar Vaishnvi Navnath                           |                                                      |
|     |       |            | Miss. Kate Pragati Vinayak                             |                                                      |