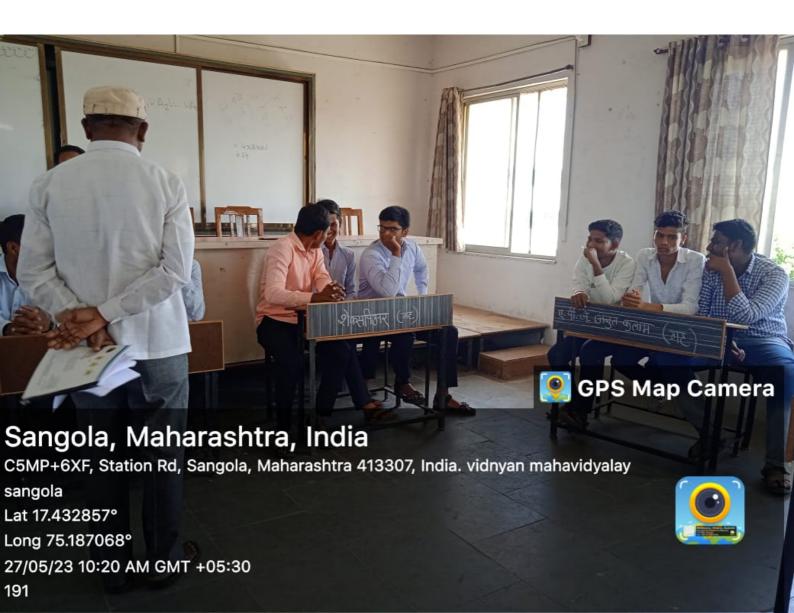

### **B. Sc. I – Group Discussion**

| Sr, | Group | Date       | Name of the student                                    | Topic for Discussion                                 |
|-----|-------|------------|--------------------------------------------------------|------------------------------------------------------|
| No. |       |            |                                                        |                                                      |
| 1   | A     | 09.01.2023 | Miss Deshmukh Tanuja Vitthal  Miss Mali Swati Jalindor | Economic Importance of Algae                         |
|     |       |            | Miss Chandole Dhanashri Khandu                         |                                                      |
|     |       |            | Miss Jankar Rohini Rajaram                             |                                                      |
|     |       |            | Miss Bhandare Pratiksha Rajaram                        |                                                      |
|     |       |            | Miss. Mali Dhanashri Balu                              |                                                      |
|     |       |            | Miss. Chougule Prajkta Balaso                          |                                                      |
|     |       |            | Miss. Kadam Sonali Dilip                               |                                                      |
| 2   | В     | 09.01.2023 | Miss. Awatade Chaitali Uddhav                          | Reproduction in Vaucheria                            |
|     |       |            | Miss. Hake Moniks Mhallappa                            |                                                      |
|     |       |            | Miss. Devkate Snehal Tanaji                            |                                                      |
|     |       |            | Miss. Gulig Pranali Kirankumar                         |                                                      |
|     |       |            | Miss. Gadade Akshada Bira                              |                                                      |
|     |       |            | Miss. Gude Mrunali Ravsaheb                            |                                                      |
|     |       |            | Miss. Gulig Tanuja Navnath                             |                                                      |
|     |       |            | Miss. Chandanshive Akanksha Tanaji                     |                                                      |
| 3   | С     | 09.01.2023 | Miss. Misal Nikita Nana                                | Zygomycotina: General                                |
|     |       |            | Miss. Anuse Swati Chandrakant                          | - characters; study of Mucor-<br>occurrence, thallus |
|     |       |            | Miss. Dupade Sonali Mohan                              | organization, classification, and life cycle         |
|     |       |            | Miss. Dupade Anjali Shantilal                          | and me cycle                                         |
|     |       |            | Miss. Chavan Snehal Appa                               |                                                      |
|     |       |            | Miss. Masal Kamini Shantilal                           |                                                      |
|     |       |            | Miss. Rupnar Dhanashree Dhanaji                        |                                                      |
|     |       |            | Miss. Pawar Vaishnvi Navnath                           |                                                      |
|     |       |            | Miss. Kate Pragati Vinayak                             |                                                      |

| 4 | D | 09.01.2023 | Mr. Ankushrao Gaurav Rajendra Mr. Chougule Vikas Kisan Mr. Gurav Avishkar Sharad Mr. Jodadhane Ritesh Suresh Mr. Kedar Shubham Jalindor Mr. Khandrkar Sachin Vitthal Mr. Kharat Mahesh Bharat | Bacteria: General characters, structure, classification |
|---|---|------------|-----------------------------------------------------------------------------------------------------------------------------------------------------------------------------------------------|---------------------------------------------------------|
| 5 | E | 09.01.2023 | Mr. Lendave Vishal Govind Mr. Mane Manoj Samadhan Mr. Babar Pradumn Sunil Mr. Malage Krishna Ishwar Mr. Walekar Pratik Rajaram Mr. Shirsad Akash Mallikarjun Mr. Sutar Samadhan Hanmant       | Reproduction in Sargassum                               |