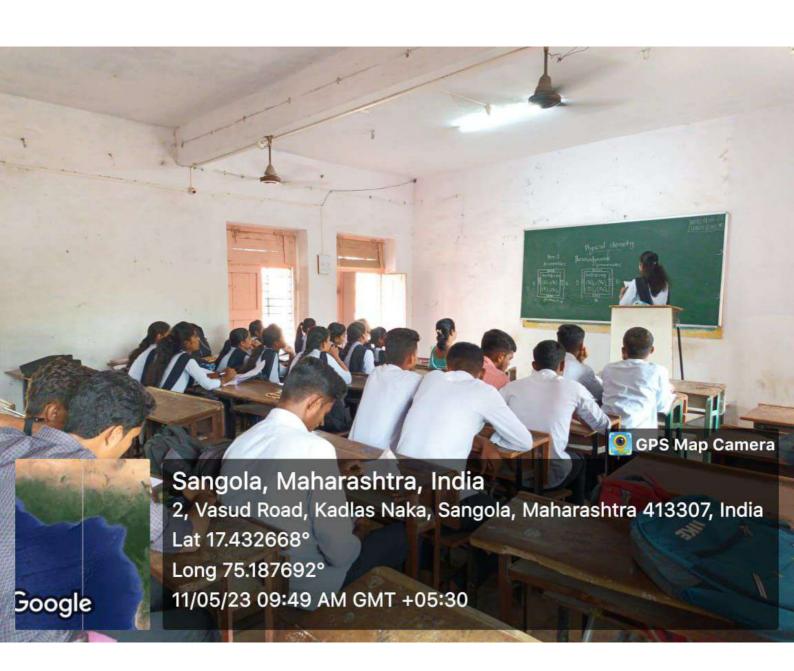

## **Department of Chemistry**

Seminar-2022-23

Class-B.Sc.-III

OTEUSA

Dr. Shital R. Shinde

Teacher Incharge

Head

Department of Chemistry

#### Notice

All students of B.Sc. III are informed that as per the PAH Solapur university Curriculum all of you have to present seminar. So you are informed that prepare the seminar topic of your interest and present it in your class.