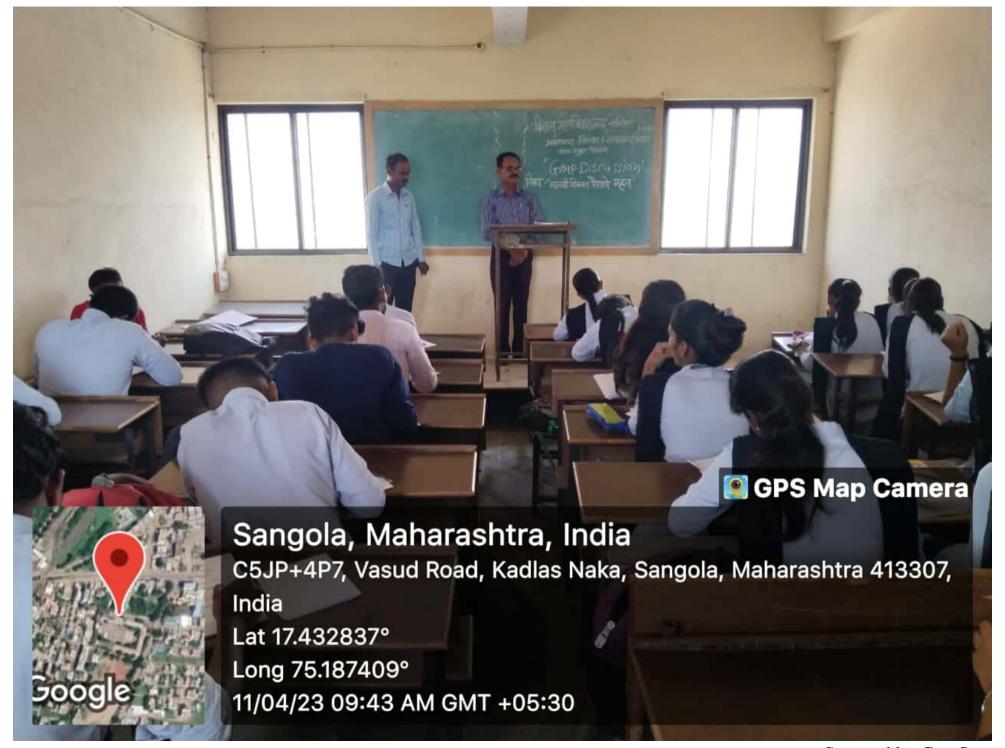

### **B. Sc. I – Group Discussion**

| Sr, | Group | Date       | Name of the student                                    | Topic for Discussion                                 |
|-----|-------|------------|--------------------------------------------------------|------------------------------------------------------|
| No. |       |            |                                                        |                                                      |
| 1   | A     | 09.01.2023 | Miss Deshmukh Tanuja Vitthal  Miss Mali Swati Jalindor | Economic Importance of Algae                         |
|     |       |            | Miss Chandole Dhanashri Khandu                         |                                                      |
|     |       |            | Miss Jankar Rohini Rajaram                             |                                                      |
|     |       |            | Miss Bhandare Pratiksha Rajaram                        |                                                      |
|     |       |            | Miss. Mali Dhanashri Balu                              |                                                      |
|     |       |            | Miss. Chougule Prajkta Balaso                          |                                                      |
|     |       |            | Miss. Kadam Sonali Dilip                               |                                                      |
| 2   | В     | 09.01.2023 | Miss. Awatade Chaitali Uddhav                          | Reproduction in Vaucheria                            |
|     |       |            | Miss. Hake Moniks Mhallappa                            |                                                      |
|     |       |            | Miss. Devkate Snehal Tanaji                            |                                                      |
|     |       |            | Miss. Gulig Pranali Kirankumar                         |                                                      |
|     |       |            | Miss. Gadade Akshada Bira                              |                                                      |
|     |       |            | Miss. Gude Mrunali Ravsaheb                            |                                                      |
|     |       |            | Miss. Gulig Tanuja Navnath                             |                                                      |
|     |       |            | Miss. Chandanshive Akanksha Tanaji                     |                                                      |
| 3   | С     | 09.01.2023 | Miss. Misal Nikita Nana                                | Zygomycotina: General                                |
|     |       |            | Miss. Anuse Swati Chandrakant                          | - characters; study of Mucor-<br>occurrence, thallus |
|     |       |            | Miss. Dupade Sonali Mohan                              | organization, classification, and life cycle         |
|     |       |            | Miss. Dupade Anjali Shantilal                          | and me cycle                                         |
|     |       |            | Miss. Chavan Snehal Appa                               |                                                      |
|     |       |            | Miss. Masal Kamini Shantilal                           |                                                      |
|     |       |            | Miss. Rupnar Dhanashree Dhanaji                        |                                                      |
|     |       |            | Miss. Pawar Vaishnvi Navnath                           |                                                      |
|     |       |            | Miss. Kate Pragati Vinayak                             |                                                      |