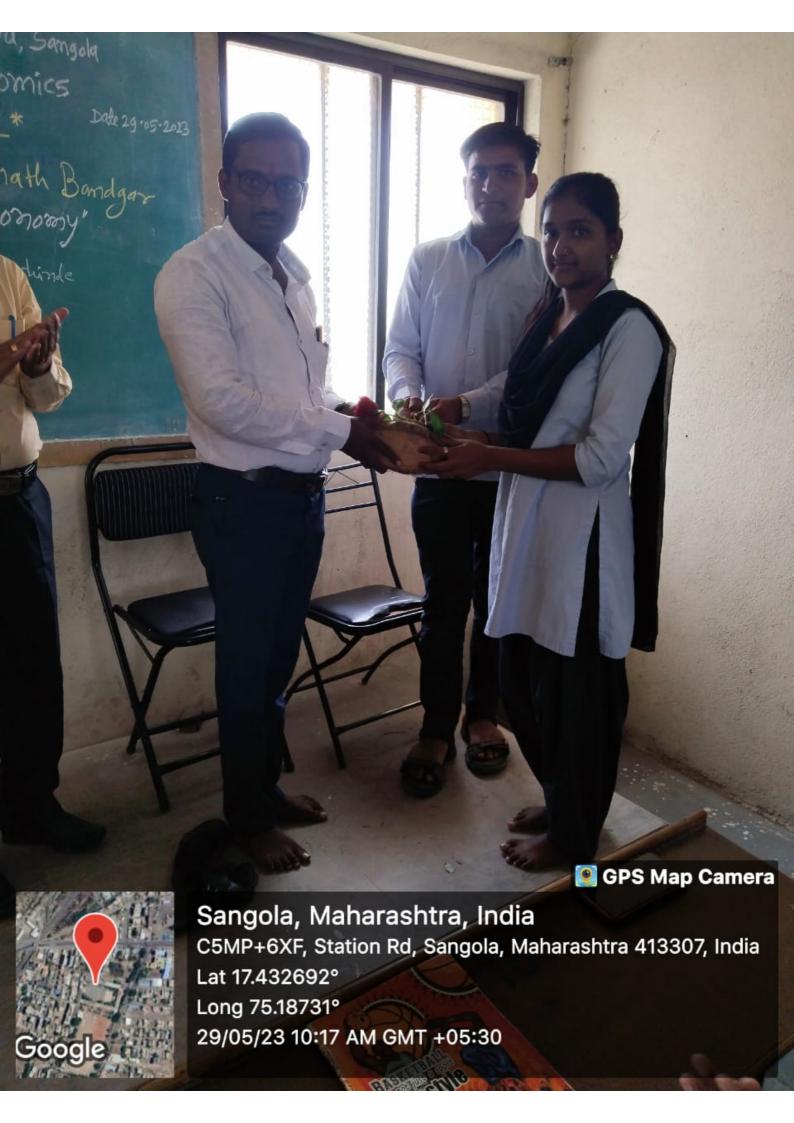

#### आभार पत्र

प्रति,

प्रा. नवनाथ बंडगर विद्यामंदिर कॉलेज , सांगोला

महोदय,

विज्ञान महाविद्यालयामध्ये सोमवार दि. २९/५/२०२३ रोजी सकाळी ११.१५ वा. "अर्थशास्त्र विभागाच्या " च्या वतीने आयोजित केलेल्या " इंडियन इकॉनामी " या विषयावर प्रमुख पाहुणे म्हणून उपस्थित राहून मार्गदर्शन केले त्याबद्दल महाविद्यालयाच्या वतीने आपले आभार!

> प्राचार्य विज्ञान महाविद्यालय,सांगोला तां.सांगोला जि.सोलापूर