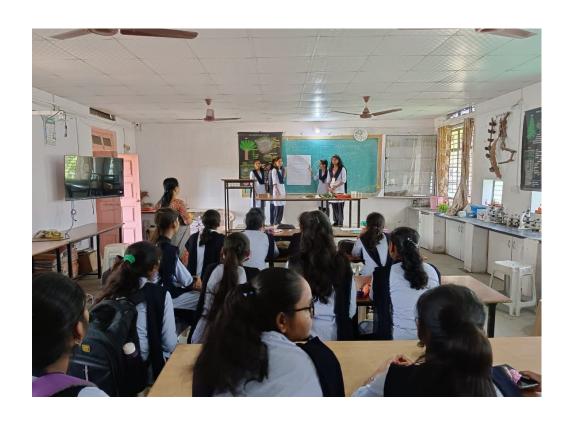

## **Department of Botany**

### Date- 09.01.2023

### **B. Sc. I – Group Discussion**

| Sr, | Group | Date       | Name of the student                                    | Topic for Discussion                                 |
|-----|-------|------------|--------------------------------------------------------|------------------------------------------------------|
| No. |       |            |                                                        |                                                      |
| 1   | A     | 09.01.2023 | Miss Deshmukh Tanuja Vitthal  Miss Mali Swati Jalindor | Economic Importance of Algae                         |
|     |       |            | Miss Chandole Dhanashri Khandu                         |                                                      |
|     |       |            | Miss Jankar Rohini Rajaram                             |                                                      |
|     |       |            | Miss Bhandare Pratiksha Rajaram                        |                                                      |
|     |       |            | Miss. Mali Dhanashri Balu                              |                                                      |
|     |       |            | Miss. Chougule Prajkta Balaso                          |                                                      |
|     |       |            | Miss. Kadam Sonali Dilip                               |                                                      |
| 2   | В     | 09.01.2023 | Miss. Awatade Chaitali Uddhav                          | Reproduction in Vaucheria                            |
|     |       |            | Miss. Hake Moniks Mhallappa                            |                                                      |
|     |       |            | Miss. Devkate Snehal Tanaji                            |                                                      |
|     |       |            | Miss. Gulig Pranali Kirankumar                         |                                                      |
|     |       |            | Miss. Gadade Akshada Bira                              |                                                      |
|     |       |            | Miss. Gude Mrunali Ravsaheb                            |                                                      |
|     |       |            | Miss. Gulig Tanuja Navnath                             |                                                      |
|     |       |            | Miss. Chandanshive Akanksha Tanaji                     |                                                      |
| 3   | С     | 09.01.2023 | Miss. Misal Nikita Nana                                | Zygomycotina: General                                |
|     |       |            | Miss. Anuse Swati Chandrakant                          | - characters; study of Mucor-<br>occurrence, thallus |
|     |       |            | Miss. Dupade Sonali Mohan                              | organization, classification, and life cycle         |
|     |       |            | Miss. Dupade Anjali Shantilal                          | and me cycle                                         |
|     |       |            | Miss. Chavan Snehal Appa                               |                                                      |
|     |       |            | Miss. Masal Kamini Shantilal                           |                                                      |
|     |       |            | Miss. Rupnar Dhanashree Dhanaji                        |                                                      |
|     |       |            | Miss. Pawar Vaishnvi Navnath                           |                                                      |
|     |       |            | Miss. Kate Pragati Vinayak                             |                                                      |