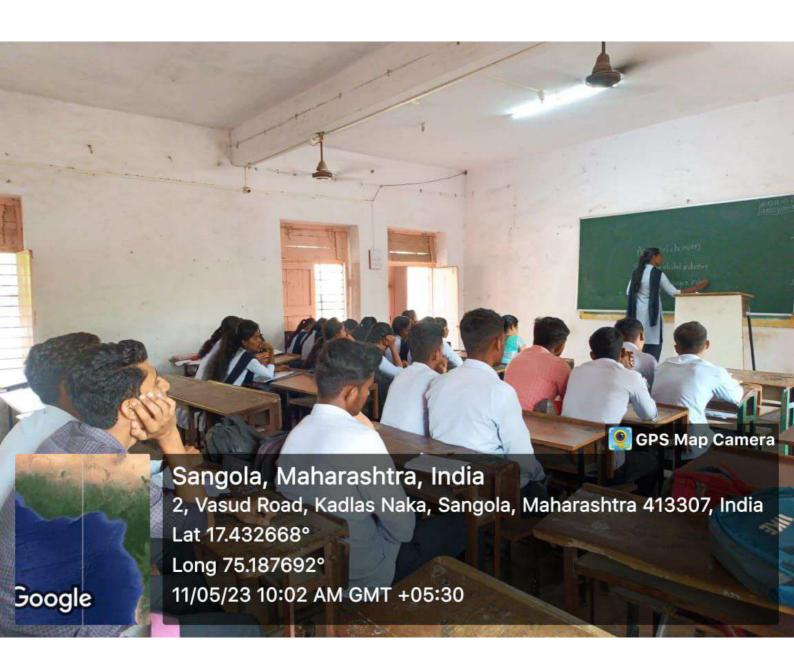

## **Department of Chemistry**

Seminar-2022-23

Class-B.Sc.-III

OTEUSA

Dr. Shital R. Shinde

Teacher Incharge

Head

Department of Chemistry

#### Notice

All students of B.Sc. III are informed that as per the PAH Solapur university Curriculum all of you have to present seminar. So you are informed that prepare the seminar topic of your interest and present it in your class.