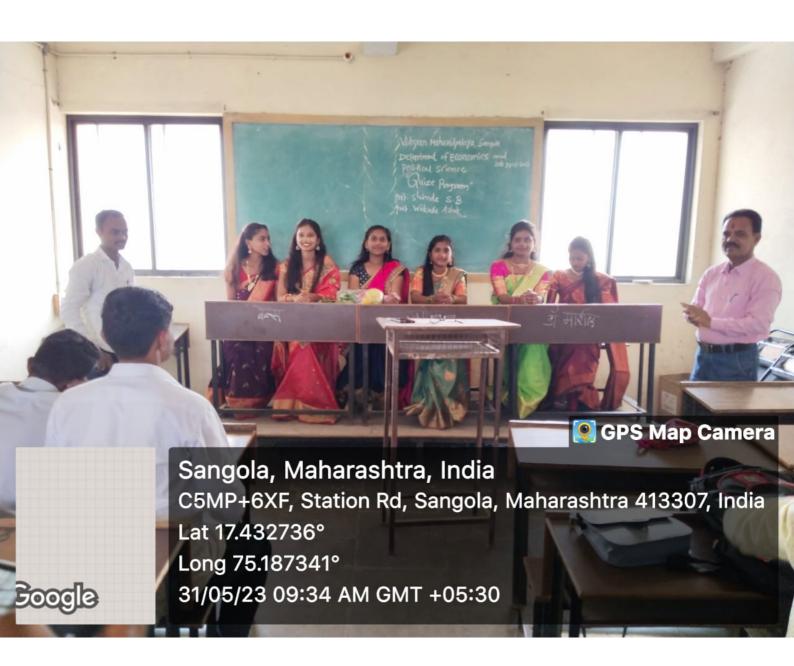

#### निमंत्रण पत्र

प्रति,

प्रा. नवनाथ बंडगर विद्यामंदिर कॉलेज , सांगोला

विषय :- ''अर्थशास्त्र विभागाच्या '' च्या वतीने मार्गदर्शन करणेस प्रमुख पाहुणे म्हणून उपस्थित राहणेबाबत...

महोदय.

विज्ञान महाविद्यालयामध्ये सोमवार दि. २९/५/२०२३ रोजी सकाळी ११.१५ वा. "अर्थशास्त्र विभागाच्या " च्या वतीने आयोजित केलेल्या " इंडियन इकॉनामी " या विषयावर उपस्थित राहून आपण विद्यार्थ्यांना मार्गदर्शन करावे, ही विनंती.

### निमंत्रण पत्र

प्रति.

प्रा. डॉ. नितीन बाबर सांगोला महाविद्यालय, सांगोला

विषय:- "अर्थशास्त्र विभागाच्या" च्या वतीने मार्गदर्शन करणेस प्रमुख पाहुणे म्हणून उपस्थित राहणेबाबत...

महोदय,

विज्ञान महाविद्यालयामध्येइ सोमवार दि. २९/५/२०२३ रोजी सकाळी ९.१५ वा. "अर्थशास्त्र विभागाच्या " च्या वतीने आयोजित केलेल्या " अर्थशास्त्र विषयात रोजगाराच्या संधी" या विषयावर उपस्थित राहून आपण विद्यार्थ्यांना मार्गदर्शन करावे, ही विनंती.

### निमंत्रण पत्र

प्रति,

प्रा. नवनाथ बंडगर विद्यामंदिर कॉलेज , सांगोला

विषय:- "अर्थशास्त्र विभागाच्या" च्या वतीने मार्गदर्शन करणेस प्रमुख पाहुणे म्हणून उपस्थित राहणेबाबत...

महोदय,

विज्ञान महाविद्यालयामध्ये सोमवार दि. २९/५/२०२३ रोजी सकाळी ११.१५ वा. "अर्थशास्त्र विभागाच्या " च्या वतीने आयोजित केलेल्या " इंडियन इकॉनामी " या विषयावर उपस्थित राहून आपण विद्यार्थ्यांना मार्गदर्शन करावे, ही विनंती.