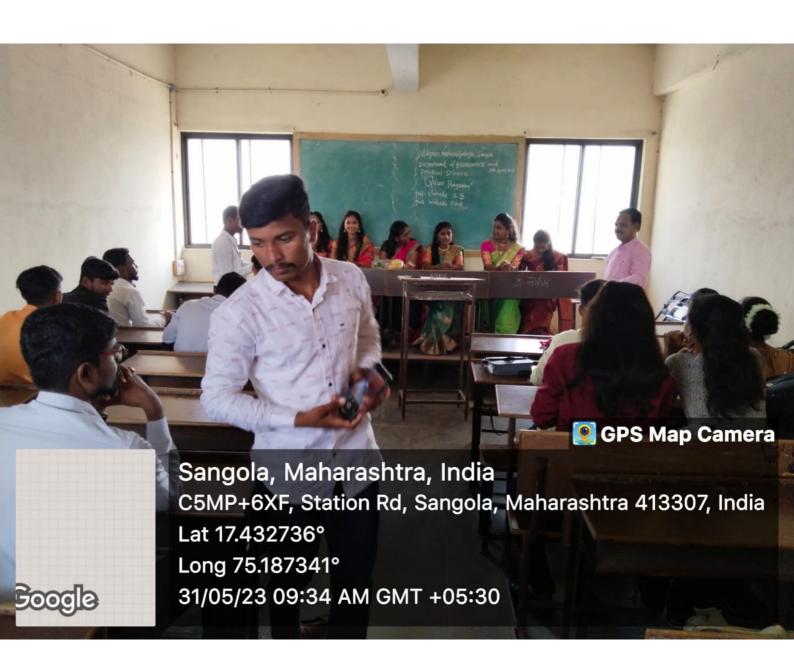

#### निमंत्रण पत्र

प्रति,

प्रा. नवनाथ बंडगर विद्यामंदिर कॉलेज , सांगोला

विषय :- ''अर्थशास्त्र विभागाच्या '' च्या वतीने मार्गदर्शन करणेस प्रमुख पाहुणे म्हणून उपस्थित राहणेबाबत...

महोदय.

विज्ञान महाविद्यालयामध्ये सोमवार दि. २९/५/२०२३ रोजी सकाळी ११.१५ वा. "अर्थशास्त्र विभागाच्या " च्या वतीने आयोजित केलेल्या " इंडियन इकॉनामी " या विषयावर उपस्थित राहून आपण विद्यार्थ्यांना मार्गदर्शन करावे, ही विनंती.

### निमंत्रण पत्र

प्रति.

प्रा. डॉ. नितीन बाबर सांगोला महाविद्यालय, सांगोला

विषय:- "अर्थशास्त्र विभागाच्या" च्या वतीने मार्गदर्शन करणेस प्रमुख पाहुणे म्हणून उपस्थित राहणेबाबत...

महोदय,

विज्ञान महाविद्यालयामध्येइ सोमवार दि. २९/५/२०२३ रोजी सकाळी ९.१५ वा. "अर्थशास्त्र विभागाच्या " च्या वतीने आयोजित केलेल्या " अर्थशास्त्र विषयात रोजगाराच्या संधी" या विषयावर उपस्थित राहून आपण विद्यार्थ्यांना मार्गदर्शन करावे, ही विनंती.

### निमंत्रण पत्र

प्रति,

प्रा. नवनाथ बंडगर विद्यामंदिर कॉलेज , सांगोला

विषय:- "अर्थशास्त्र विभागाच्या" च्या वतीने मार्गदर्शन करणेस प्रमुख पाहुणे म्हणून उपस्थित राहणेबाबत...

महोदय,

विज्ञान महाविद्यालयामध्ये सोमवार दि. २९/५/२०२३ रोजी सकाळी ११.१५ वा. "अर्थशास्त्र विभागाच्या " च्या वतीने आयोजित केलेल्या " इंडियन इकॉनामी " या विषयावर उपस्थित राहून आपण विद्यार्थ्यांना मार्गदर्शन करावे, ही विनंती.