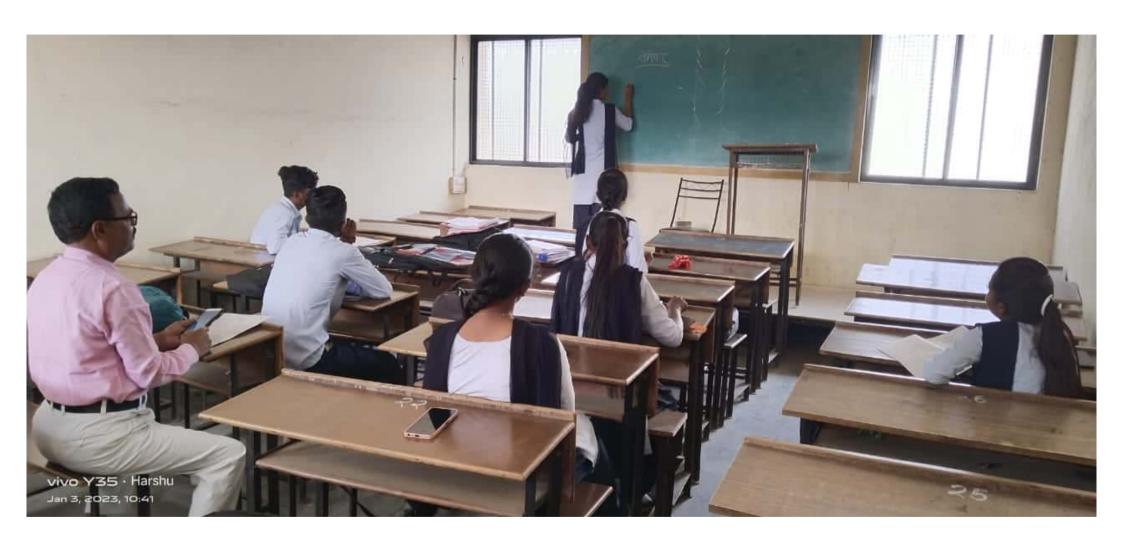

## **Department of Botany**

### Date- 09.01.2023

### **B. Sc. I – Group Discussion**

| Sr, | Group | Date       | Name of the student                                    | Topic for Discussion                                 |
|-----|-------|------------|--------------------------------------------------------|------------------------------------------------------|
| No. |       |            |                                                        |                                                      |
| 1   | A     | 09.01.2023 | Miss Deshmukh Tanuja Vitthal  Miss Mali Swati Jalindor | Economic Importance of Algae                         |
|     |       |            | Miss Chandole Dhanashri Khandu                         |                                                      |
|     |       |            | Miss Jankar Rohini Rajaram                             |                                                      |
|     |       |            | Miss Bhandare Pratiksha Rajaram                        |                                                      |
|     |       |            | Miss. Mali Dhanashri Balu                              |                                                      |
|     |       |            | Miss. Chougule Prajkta Balaso                          |                                                      |
|     |       |            | Miss. Kadam Sonali Dilip                               |                                                      |
| 2   | В     | 09.01.2023 | Miss. Awatade Chaitali Uddhav                          | Reproduction in Vaucheria                            |
|     |       |            | Miss. Hake Moniks Mhallappa                            |                                                      |
|     |       |            | Miss. Devkate Snehal Tanaji                            |                                                      |
|     |       |            | Miss. Gulig Pranali Kirankumar                         |                                                      |
|     |       |            | Miss. Gadade Akshada Bira                              |                                                      |
|     |       |            | Miss. Gude Mrunali Ravsaheb                            |                                                      |
|     |       |            | Miss. Gulig Tanuja Navnath                             |                                                      |
|     |       |            | Miss. Chandanshive Akanksha Tanaji                     |                                                      |
| 3   | С     | 09.01.2023 | Miss. Misal Nikita Nana                                | Zygomycotina: General                                |
|     |       |            | Miss. Anuse Swati Chandrakant                          | - characters; study of Mucor-<br>occurrence, thallus |
|     |       |            | Miss. Dupade Sonali Mohan                              | organization, classification, and life cycle         |
|     |       |            | Miss. Dupade Anjali Shantilal                          | and me cycle                                         |
|     |       |            | Miss. Chavan Snehal Appa                               |                                                      |
|     |       |            | Miss. Masal Kamini Shantilal                           |                                                      |
|     |       |            | Miss. Rupnar Dhanashree Dhanaji                        |                                                      |
|     |       |            | Miss. Pawar Vaishnvi Navnath                           |                                                      |
|     |       |            | Miss. Kate Pragati Vinayak                             |                                                      |