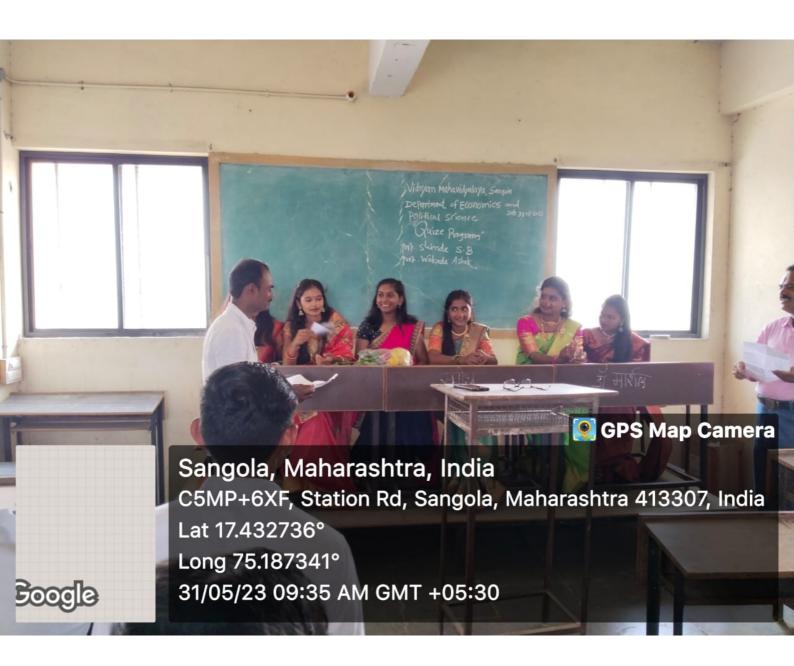

#### निमंत्रण पत्र

प्रति,

प्रा. नवनाथ बंडगर विद्यामंदिर कॉलेज , सांगोला

विषय :- ''अर्थशास्त्र विभागाच्या '' च्या वतीने मार्गदर्शन करणेस प्रमुख पाहुणे म्हणून उपस्थित राहणेबाबत...

महोदय.

विज्ञान महाविद्यालयामध्ये सोमवार दि. २९/५/२०२३ रोजी सकाळी ११.१५ वा. "अर्थशास्त्र विभागाच्या " च्या वतीने आयोजित केलेल्या " इंडियन इकॉनामी " या विषयावर उपस्थित राहून आपण विद्यार्थ्यांना मार्गदर्शन करावे, ही विनंती.

### निमंत्रण पत्र

प्रति.

प्रा. डॉ. नितीन बाबर सांगोला महाविद्यालय, सांगोला

विषय:- "अर्थशास्त्र विभागाच्या" च्या वतीने मार्गदर्शन करणेस प्रमुख पाहुणे म्हणून उपस्थित राहणेबाबत...

महोदय,

विज्ञान महाविद्यालयामध्येइ सोमवार दि. २९/५/२०२३ रोजी सकाळी ९.१५ वा. "अर्थशास्त्र विभागाच्या " च्या वतीने आयोजित केलेल्या " अर्थशास्त्र विषयात रोजगाराच्या संधी" या विषयावर उपस्थित राहून आपण विद्यार्थ्यांना मार्गदर्शन करावे, ही विनंती.

### निमंत्रण पत्र

प्रति,

प्रा. नवनाथ बंडगर विद्यामंदिर कॉलेज , सांगोला

विषय:- "अर्थशास्त्र विभागाच्या" च्या वतीने मार्गदर्शन करणेस प्रमुख पाहुणे म्हणून उपस्थित राहणेबाबत...

महोदय,

विज्ञान महाविद्यालयामध्ये सोमवार दि. २९/५/२०२३ रोजी सकाळी ११.१५ वा. "अर्थशास्त्र विभागाच्या " च्या वतीने आयोजित केलेल्या " इंडियन इकॉनामी " या विषयावर उपस्थित राहून आपण विद्यार्थ्यांना मार्गदर्शन करावे, ही विनंती.