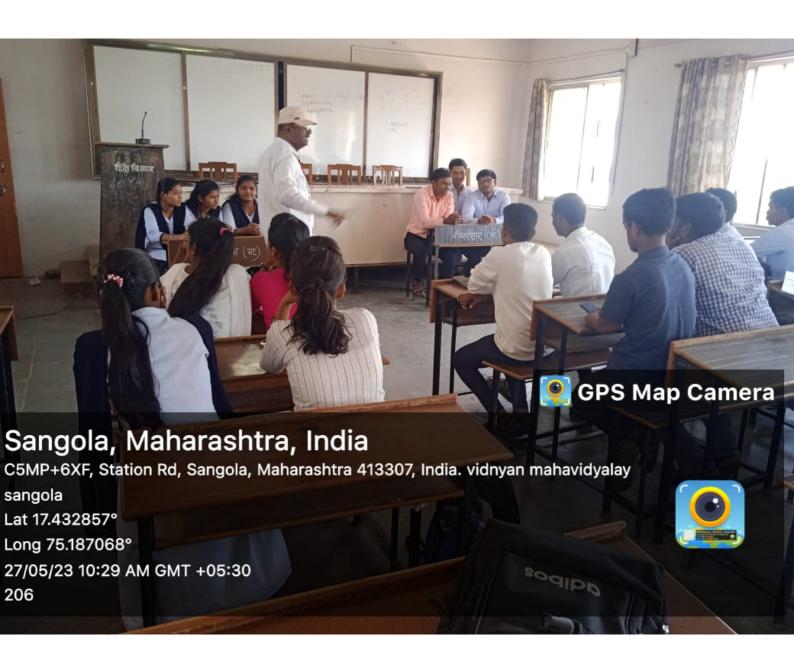

## **Department of Botany**

### Date- 09.01.2023

### **B. Sc. I – Group Discussion**

| Sr, | Group | Date       | Name of the student                                    | Topic for Discussion                                 |
|-----|-------|------------|--------------------------------------------------------|------------------------------------------------------|
| No. |       |            |                                                        |                                                      |
| 1   | A     | 09.01.2023 | Miss Deshmukh Tanuja Vitthal  Miss Mali Swati Jalindor | Economic Importance of Algae                         |
|     |       |            | Miss Chandole Dhanashri Khandu                         |                                                      |
|     |       |            | Miss Jankar Rohini Rajaram                             |                                                      |
|     |       |            | Miss Bhandare Pratiksha Rajaram                        |                                                      |
|     |       |            | Miss. Mali Dhanashri Balu                              |                                                      |
|     |       |            | Miss. Chougule Prajkta Balaso                          |                                                      |
|     |       |            | Miss. Kadam Sonali Dilip                               |                                                      |
| 2   | В     | 09.01.2023 | Miss. Awatade Chaitali Uddhav                          | Reproduction in Vaucheria                            |
|     |       |            | Miss. Hake Moniks Mhallappa                            |                                                      |
|     |       |            | Miss. Devkate Snehal Tanaji                            |                                                      |
|     |       |            | Miss. Gulig Pranali Kirankumar                         |                                                      |
|     |       |            | Miss. Gadade Akshada Bira                              |                                                      |
|     |       |            | Miss. Gude Mrunali Ravsaheb                            |                                                      |
|     |       |            | Miss. Gulig Tanuja Navnath                             |                                                      |
|     |       |            | Miss. Chandanshive Akanksha Tanaji                     |                                                      |
| 3   | С     | 09.01.2023 | Miss. Misal Nikita Nana                                | Zygomycotina: General                                |
|     |       |            | Miss. Anuse Swati Chandrakant                          | - characters; study of Mucor-<br>occurrence, thallus |
|     |       |            | Miss. Dupade Sonali Mohan                              | organization, classification, and life cycle         |
|     |       |            | Miss. Dupade Anjali Shantilal                          | and me cycle                                         |
|     |       |            | Miss. Chavan Snehal Appa                               |                                                      |
|     |       |            | Miss. Masal Kamini Shantilal                           |                                                      |
|     |       |            | Miss. Rupnar Dhanashree Dhanaji                        |                                                      |
|     |       |            | Miss. Pawar Vaishnvi Navnath                           |                                                      |
|     |       |            | Miss. Kate Pragati Vinayak                             |                                                      |