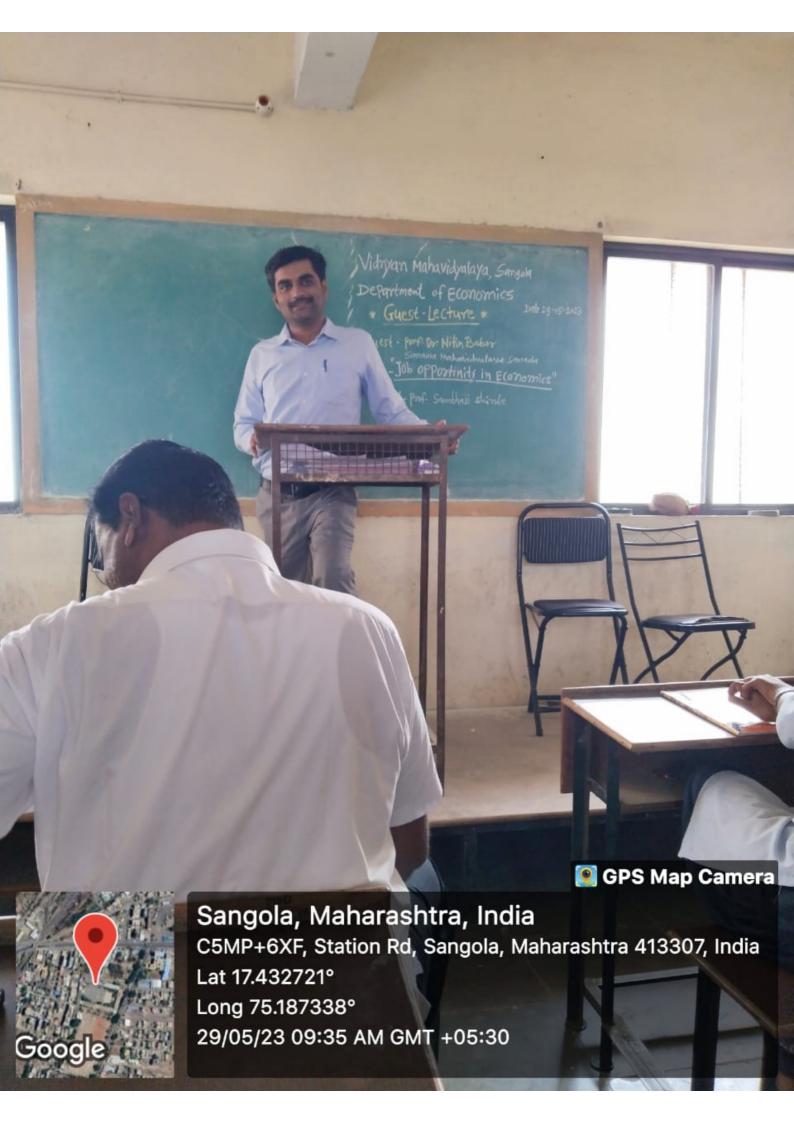

### निमंत्रण पत्र

प्रति.

प्रा. डॉ. नितीन बाबर सांगोला महाविद्यालय, सांगोला

विषय:- "अर्थशास्त्र विभागाच्या" च्या वतीने मार्गदर्शन करणेस प्रमुख पाहुणे म्हणून उपस्थित राहणेबाबत...

महोदय,

विज्ञान महाविद्यालयामध्येइ सोमवार दि. २९/५/२०२३ रोजी सकाळी ९.१५ वा. "अर्थशास्त्र विभागाच्या " च्या वतीने आयोजित केलेल्या " अर्थशास्त्र विषयात रोजगाराच्या संधी" या विषयावर उपस्थित राहून आपण विद्यार्थ्यांना मार्गदर्शन करावे, ही विनंती.

आभार पत्र

प्रति,

प्रा. डॉ. नितीन बाबर सांगोला महाविद्यालय, सांगोला

महोदय,

विज्ञान महाविद्यालयामध्ये सोमवार दि. २९/५/२०२३ रोजी सकाळी ९.१५ वा. "अर्थशास्त्र विभागाच्या " च्या वतीने आयोजित केलेल्या " अर्थशास्त्र विषयात रोजगाराच्या संधी" या विषयावर प्रमुख पाहुणे म्हणून उपस्थित राहून मार्गदर्शन केले त्याबद्दल महाविद्यालयाच्या वतीने आपले आभार!