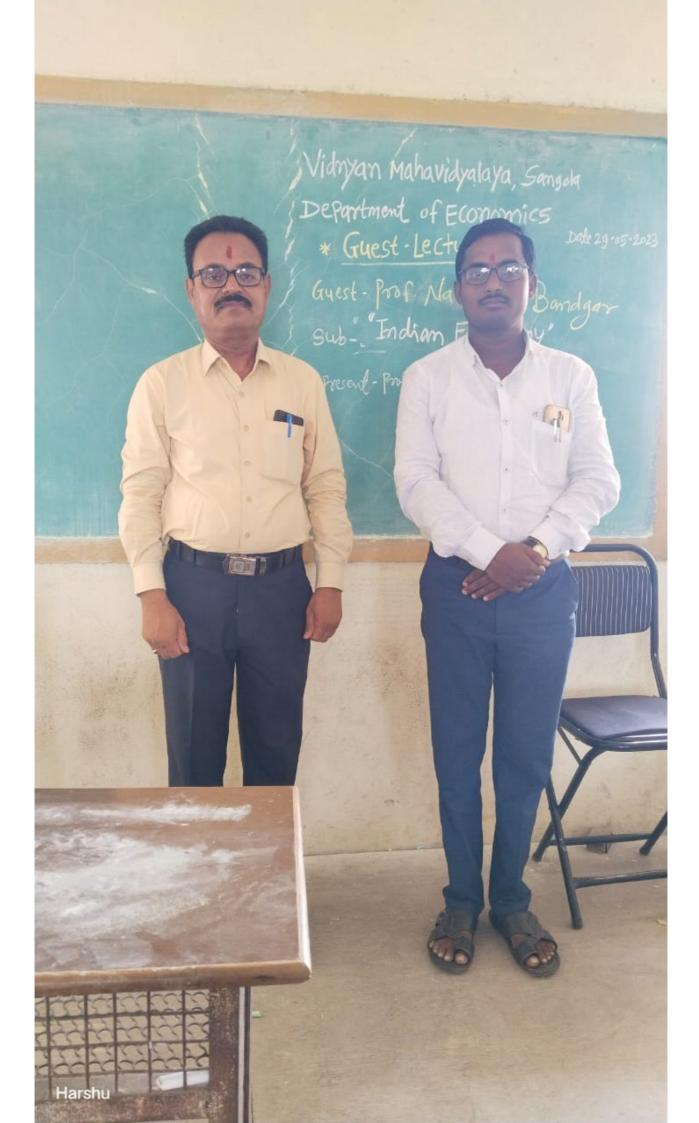

#### निमंत्रण पत्र

प्रति,

प्रा. नवनाथ बंडगर विद्यामंदिर कॉलेज , सांगोला

विषय :- ''अर्थशास्त्र विभागाच्या '' च्या वतीने मार्गदर्शन करणेस प्रमुख पाहुणे म्हणून उपस्थित राहणेबाबत...

महोदय.

विज्ञान महाविद्यालयामध्ये सोमवार दि. २९/५/२०२३ रोजी सकाळी ११.१५ वा. "अर्थशास्त्र विभागाच्या " च्या वतीने आयोजित केलेल्या " इंडियन इकॉनामी " या विषयावर उपस्थित राहून आपण विद्यार्थ्यांना मार्गदर्शन करावे, ही विनंती.

#### आभार पत्र

प्रति,

प्रा. नवनाथ बंडगर विद्यामंदिर कॉलेज , सांगोला

महोदय,

विज्ञान महाविद्यालयामध्ये सोमवार दि. २९/५/२०२३ रोजी सकाळी ११.१५ वा. "अर्थशास्त्र विभागाच्या " च्या वतीने आयोजित केलेल्या " इंडियन इकॉनामी " या विषयावर प्रमुख पाहुणे म्हणून उपस्थित राहून मार्गदर्शन केले त्याबद्दल महाविद्यालयाच्या वतीने आपले आभार!