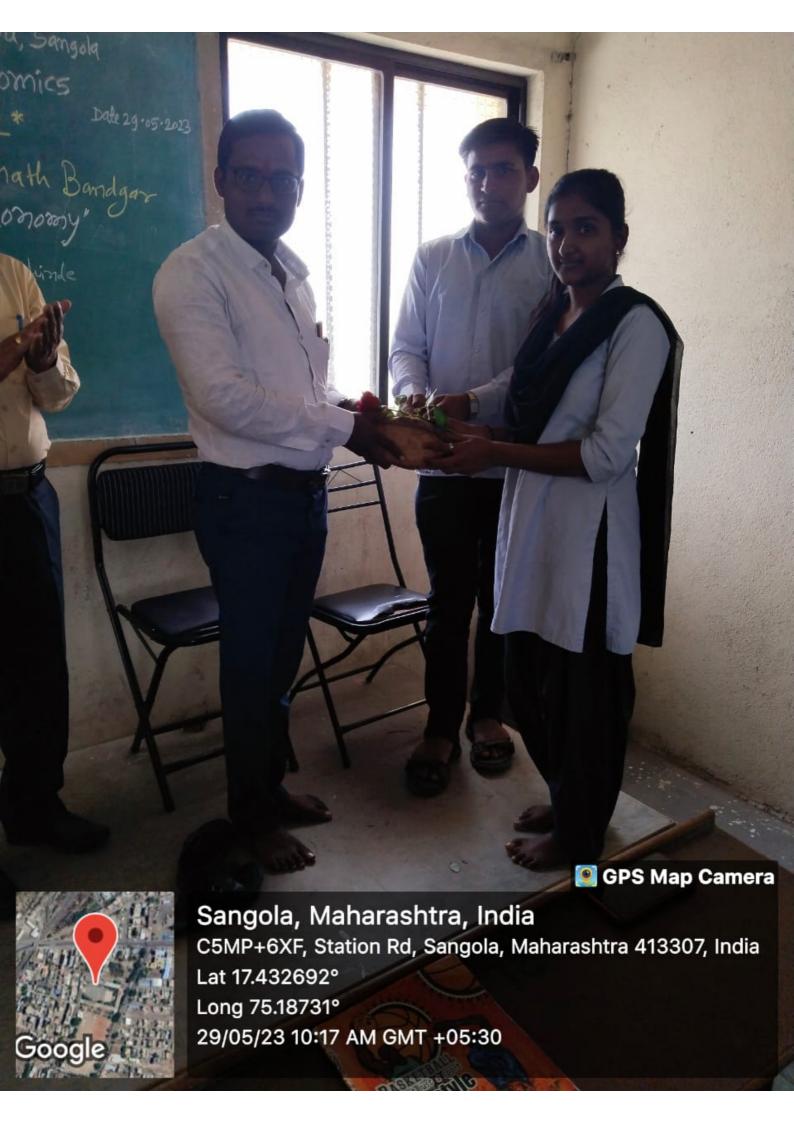

#### निमंत्रण पत्र

प्रति,

प्रा. नवनाथ बंडगर विद्यामंदिर कॉलेज , सांगोला

विषय :- ''अर्थशास्त्र विभागाच्या '' च्या वतीने मार्गदर्शन करणेस प्रमुख पाहुणे म्हणून उपस्थित राहणेबाबत...

महोदय.

विज्ञान महाविद्यालयामध्ये सोमवार दि. २९/५/२०२३ रोजी सकाळी ११.१५ वा. "अर्थशास्त्र विभागाच्या " च्या वतीने आयोजित केलेल्या " इंडियन इकॉनामी " या विषयावर उपस्थित राहून आपण विद्यार्थ्यांना मार्गदर्शन करावे, ही विनंती.

#### आभार पत्र

प्रति,

प्रा. नवनाथ बंडगर विद्यामंदिर कॉलेज , सांगोला

महोदय,

विज्ञान महाविद्यालयामध्ये सोमवार दि. २९/५/२०२३ रोजी सकाळी ११.१५ वा. "अर्थशास्त्र विभागाच्या " च्या वतीने आयोजित केलेल्या " इंडियन इकॉनामी " या विषयावर प्रमुख पाहुणे म्हणून उपस्थित राहून मार्गदर्शन केले त्याबद्दल महाविद्यालयाच्या वतीने आपले आभार!