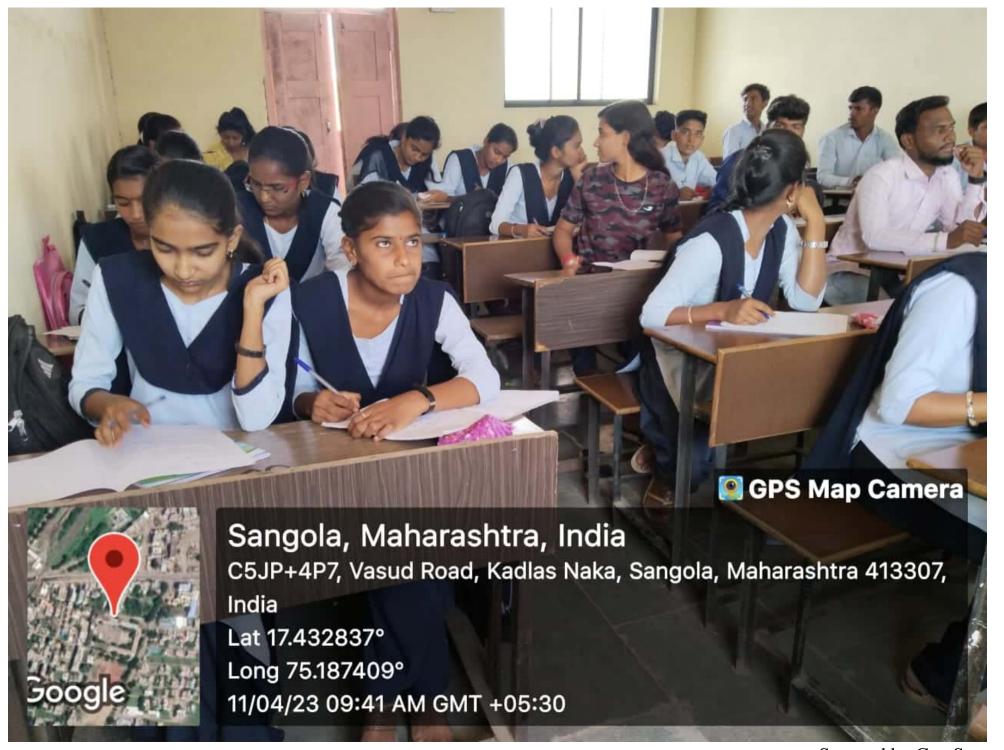

### **B. Sc. I – Group Discussion**

| Sr, | Group | Date       | Name of the student                                    | Topic for Discussion                                 |
|-----|-------|------------|--------------------------------------------------------|------------------------------------------------------|
| No. |       |            |                                                        |                                                      |
| 1   | A     | 09.01.2023 | Miss Deshmukh Tanuja Vitthal  Miss Mali Swati Jalindor | Economic Importance of Algae                         |
|     |       |            | Miss Chandole Dhanashri Khandu                         |                                                      |
|     |       |            | Miss Jankar Rohini Rajaram                             |                                                      |
|     |       |            | Miss Bhandare Pratiksha Rajaram                        |                                                      |
|     |       |            | Miss. Mali Dhanashri Balu                              |                                                      |
|     |       |            | Miss. Chougule Prajkta Balaso                          |                                                      |
|     |       |            | Miss. Kadam Sonali Dilip                               |                                                      |
| 2   | В     | 09.01.2023 | Miss. Awatade Chaitali Uddhav                          | Reproduction in Vaucheria                            |
|     |       |            | Miss. Hake Moniks Mhallappa                            |                                                      |
|     |       |            | Miss. Devkate Snehal Tanaji                            |                                                      |
|     |       |            | Miss. Gulig Pranali Kirankumar                         |                                                      |
|     |       |            | Miss. Gadade Akshada Bira                              |                                                      |
|     |       |            | Miss. Gude Mrunali Ravsaheb                            |                                                      |
|     |       |            | Miss. Gulig Tanuja Navnath                             |                                                      |
|     |       |            | Miss. Chandanshive Akanksha Tanaji                     |                                                      |
| 3   | С     | 09.01.2023 | Miss. Misal Nikita Nana                                | Zygomycotina: General                                |
|     |       |            | Miss. Anuse Swati Chandrakant                          | - characters; study of Mucor-<br>occurrence, thallus |
|     |       |            | Miss. Dupade Sonali Mohan                              | organization, classification, and life cycle         |
|     |       |            | Miss. Dupade Anjali Shantilal                          | and me cycle                                         |
|     |       |            | Miss. Chavan Snehal Appa                               |                                                      |
|     |       |            | Miss. Masal Kamini Shantilal                           |                                                      |
|     |       |            | Miss. Rupnar Dhanashree Dhanaji                        |                                                      |
|     |       |            | Miss. Pawar Vaishnvi Navnath                           |                                                      |
|     |       |            | Miss. Kate Pragati Vinayak                             |                                                      |