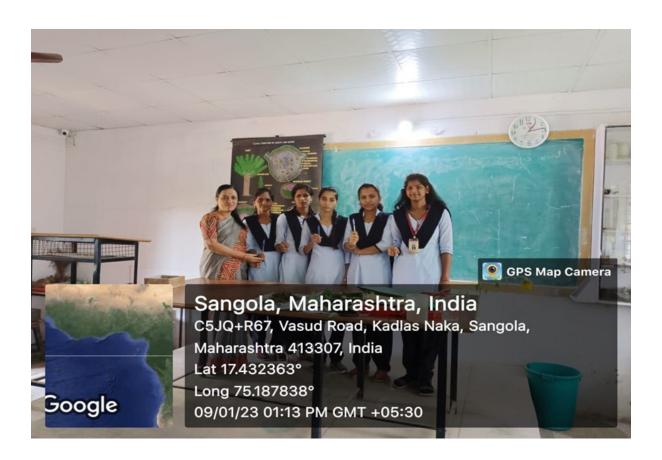

## **Department of Botany**

### Date- 09.01.2023

### **B. Sc. I – Group Discussion**

| Sr, | Group | Date       | Name of the student                                    | Topic for Discussion                                 |
|-----|-------|------------|--------------------------------------------------------|------------------------------------------------------|
| No. |       |            |                                                        |                                                      |
| 1   | A     | 09.01.2023 | Miss Deshmukh Tanuja Vitthal  Miss Mali Swati Jalindor | Economic Importance of Algae                         |
|     |       |            | Miss Chandole Dhanashri Khandu                         |                                                      |
|     |       |            | Miss Jankar Rohini Rajaram                             |                                                      |
|     |       |            | Miss Bhandare Pratiksha Rajaram                        |                                                      |
|     |       |            | Miss. Mali Dhanashri Balu                              |                                                      |
|     |       |            | Miss. Chougule Prajkta Balaso                          |                                                      |
|     |       |            | Miss. Kadam Sonali Dilip                               |                                                      |
| 2   | В     | 09.01.2023 | Miss. Awatade Chaitali Uddhav                          | Reproduction in Vaucheria                            |
|     |       |            | Miss. Hake Moniks Mhallappa                            |                                                      |
|     |       |            | Miss. Devkate Snehal Tanaji                            |                                                      |
|     |       |            | Miss. Gulig Pranali Kirankumar                         |                                                      |
|     |       |            | Miss. Gadade Akshada Bira                              |                                                      |
|     |       |            | Miss. Gude Mrunali Ravsaheb                            |                                                      |
|     |       |            | Miss. Gulig Tanuja Navnath                             |                                                      |
|     |       |            | Miss. Chandanshive Akanksha Tanaji                     |                                                      |
| 3   | С     | 09.01.2023 | Miss. Misal Nikita Nana                                | Zygomycotina: General                                |
|     |       |            | Miss. Anuse Swati Chandrakant                          | - characters; study of Mucor-<br>occurrence, thallus |
|     |       |            | Miss. Dupade Sonali Mohan                              | organization, classification, and life cycle         |
|     |       |            | Miss. Dupade Anjali Shantilal                          | and me cycle                                         |
|     |       |            | Miss. Chavan Snehal Appa                               |                                                      |
|     |       |            | Miss. Masal Kamini Shantilal                           |                                                      |
|     |       |            | Miss. Rupnar Dhanashree Dhanaji                        |                                                      |
|     |       |            | Miss. Pawar Vaishnvi Navnath                           |                                                      |
|     |       |            | Miss. Kate Pragati Vinayak                             |                                                      |