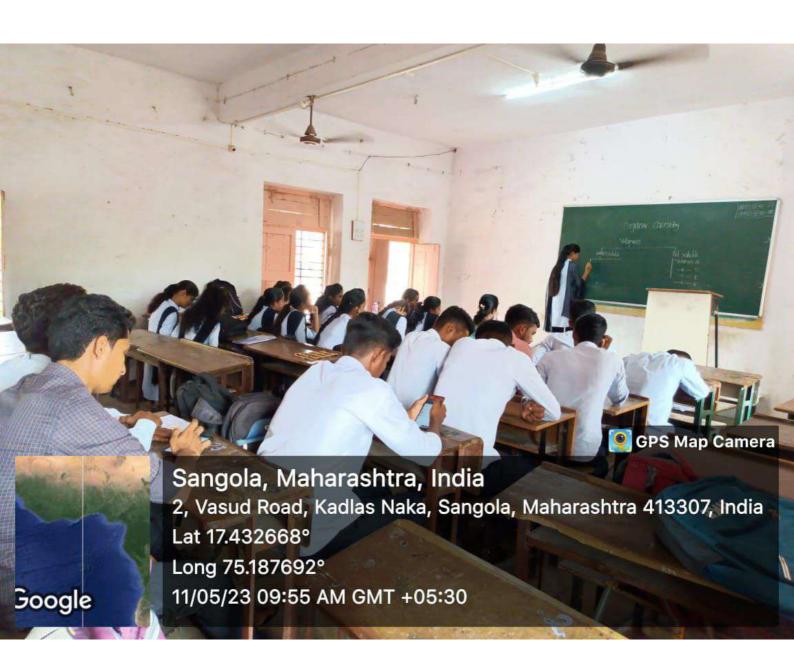

## **Department of Chemistry**

Seminar-2022-23

Class-B.Sc.-III

OTEUSA

Dr. Shital R. Shinde

Teacher Incharge

Head

Department of Chemistry

#### Notice

All students of B.Sc. III are informed that as per the PAH Solapur university Curriculum all of you have to present seminar. So you are informed that prepare the seminar topic of your interest and present it in your class.