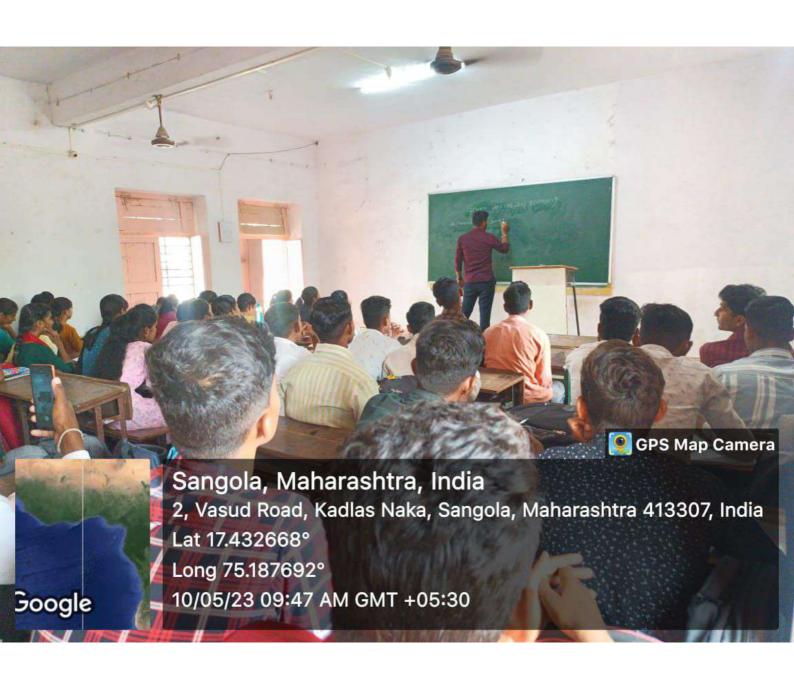

## **Department of Chemistry**

Seminar-2022-23

Class-B.Sc.-III

OTEUSA

Dr. Shital R. Shinde

Teacher Incharge

Head

Department of Chemistry

#### Notice

All students of B.Sc. III are informed that as per the PAH Solapur university Curriculum all of you have to present seminar. So you are informed that prepare the seminar topic of your interest and present it in your class.