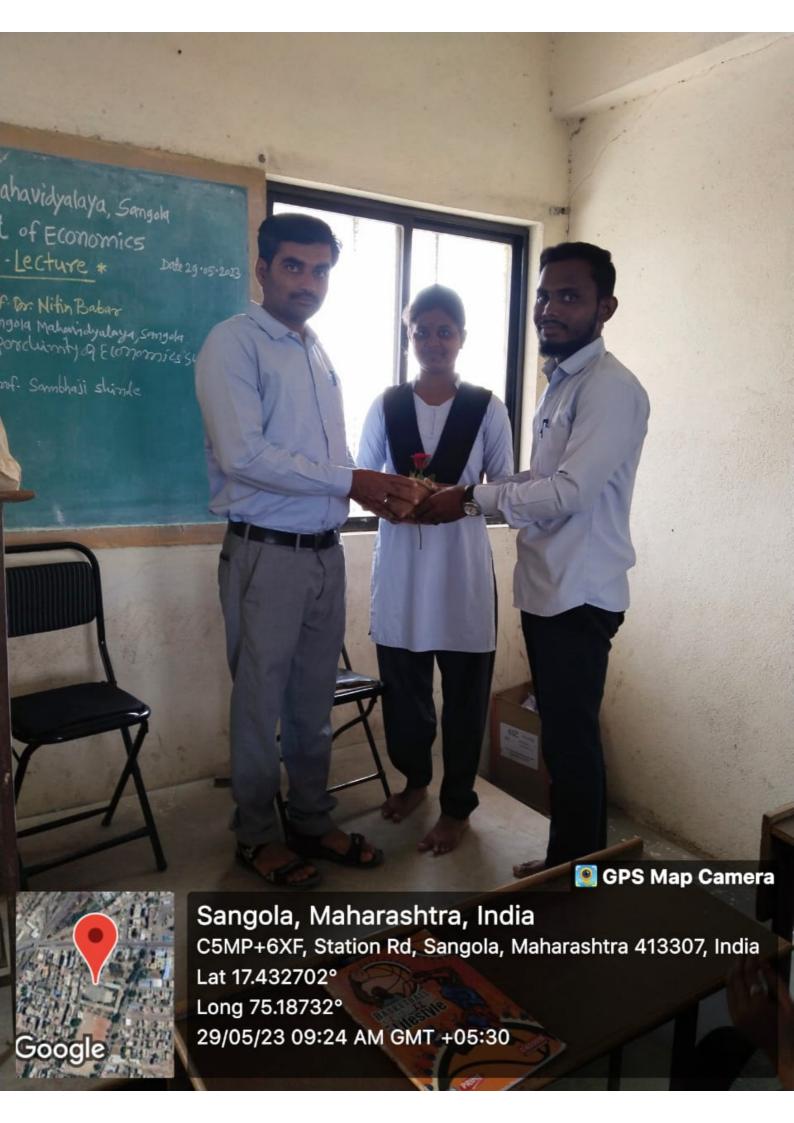

आभार पत्र

प्रति,

प्रा. डॉ. नितीन बाबर सांगोला महाविद्यालय, सांगोला

महोदय,

विज्ञान महाविद्यालयामध्ये सोमवार दि. २९/५/२०२३ रोजी सकाळी ९.१५ वा. "अर्थशास्त्र विभागाच्या " च्या वतीने आयोजित केलेल्या " अर्थशास्त्र विषयात रोजगाराच्या संधी" या विषयावर प्रमुख पाहुणे म्हणून उपस्थित राहून मार्गदर्शन केले त्याबद्दल महाविद्यालयाच्या वतीने आपले आभार!