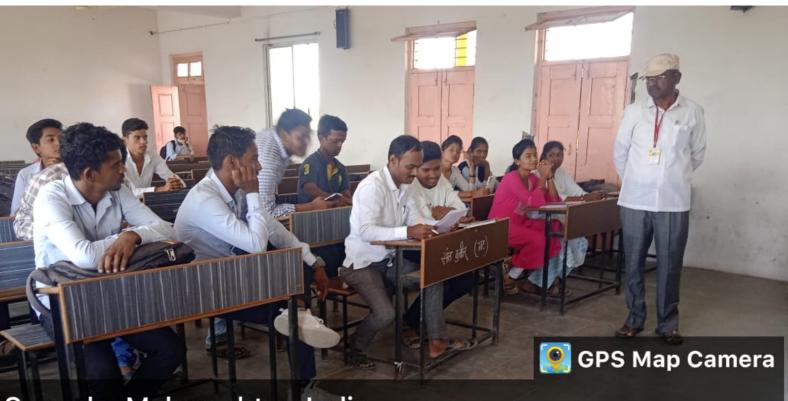

## **Department of Botany**

### Date- 09.01.2023

### **B. Sc. I – Group Discussion**

| Sr, | Group | Date       | Name of the student                                    | Topic for Discussion                                 |
|-----|-------|------------|--------------------------------------------------------|------------------------------------------------------|
| No. |       |            |                                                        |                                                      |
| 1   | A     | 09.01.2023 | Miss Deshmukh Tanuja Vitthal  Miss Mali Swati Jalindor | Economic Importance of Algae                         |
|     |       |            | Miss Chandole Dhanashri Khandu                         |                                                      |
|     |       |            | Miss Jankar Rohini Rajaram                             |                                                      |
|     |       |            | Miss Bhandare Pratiksha Rajaram                        |                                                      |
|     |       |            | Miss. Mali Dhanashri Balu                              |                                                      |
|     |       |            | Miss. Chougule Prajkta Balaso                          |                                                      |
|     |       |            | Miss. Kadam Sonali Dilip                               |                                                      |
| 2   | В     | 09.01.2023 | Miss. Awatade Chaitali Uddhav                          | Reproduction in Vaucheria                            |
|     |       |            | Miss. Hake Moniks Mhallappa                            |                                                      |
|     |       |            | Miss. Devkate Snehal Tanaji                            |                                                      |
|     |       |            | Miss. Gulig Pranali Kirankumar                         |                                                      |
|     |       |            | Miss. Gadade Akshada Bira                              |                                                      |
|     |       |            | Miss. Gude Mrunali Ravsaheb                            |                                                      |
|     |       |            | Miss. Gulig Tanuja Navnath                             |                                                      |
|     |       |            | Miss. Chandanshive Akanksha Tanaji                     |                                                      |
| 3   | С     | 09.01.2023 | Miss. Misal Nikita Nana                                | Zygomycotina: General                                |
|     |       |            | Miss. Anuse Swati Chandrakant                          | - characters; study of Mucor-<br>occurrence, thallus |
|     |       |            | Miss. Dupade Sonali Mohan                              | organization, classification, and life cycle         |
|     |       |            | Miss. Dupade Anjali Shantilal                          | and me cycle                                         |
|     |       |            | Miss. Chavan Snehal Appa                               |                                                      |
|     |       |            | Miss. Masal Kamini Shantilal                           |                                                      |
|     |       |            | Miss. Rupnar Dhanashree Dhanaji                        |                                                      |
|     |       |            | Miss. Pawar Vaishnvi Navnath                           |                                                      |
|     |       |            | Miss. Kate Pragati Vinayak                             |                                                      |