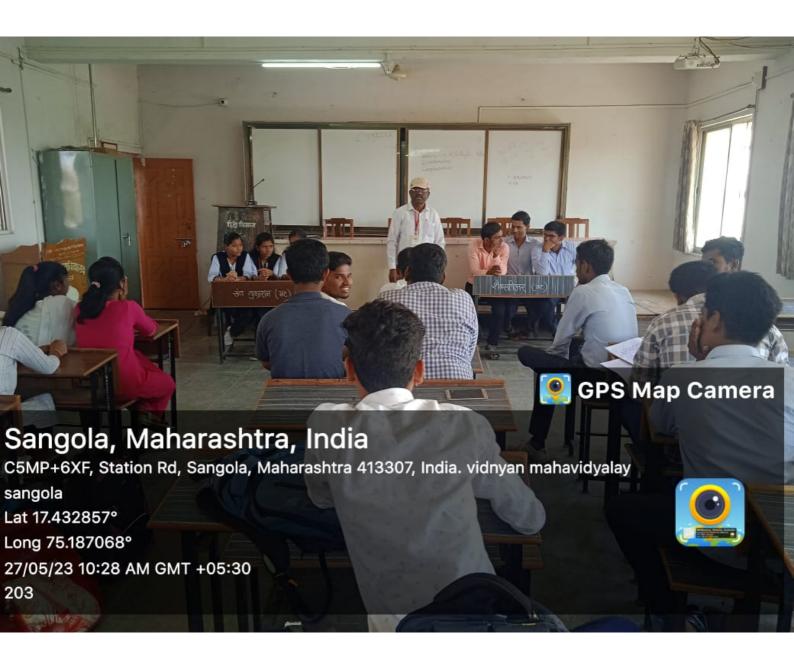

## **Department of Botany**

### Date- 09.01.2023

### **B. Sc. I – Group Discussion**

| Sr, | Group | Date       | Name of the student                                    | Topic for Discussion                                 |
|-----|-------|------------|--------------------------------------------------------|------------------------------------------------------|
| No. |       |            |                                                        |                                                      |
| 1   | A     | 09.01.2023 | Miss Deshmukh Tanuja Vitthal  Miss Mali Swati Jalindor | Economic Importance of Algae                         |
|     |       |            | Miss Chandole Dhanashri Khandu                         |                                                      |
|     |       |            | Miss Jankar Rohini Rajaram                             |                                                      |
|     |       |            | Miss Bhandare Pratiksha Rajaram                        |                                                      |
|     |       |            | Miss. Mali Dhanashri Balu                              |                                                      |
|     |       |            | Miss. Chougule Prajkta Balaso                          |                                                      |
|     |       |            | Miss. Kadam Sonali Dilip                               |                                                      |
| 2   | В     | 09.01.2023 | Miss. Awatade Chaitali Uddhav                          | Reproduction in Vaucheria                            |
|     |       |            | Miss. Hake Moniks Mhallappa                            |                                                      |
|     |       |            | Miss. Devkate Snehal Tanaji                            |                                                      |
|     |       |            | Miss. Gulig Pranali Kirankumar                         |                                                      |
|     |       |            | Miss. Gadade Akshada Bira                              |                                                      |
|     |       |            | Miss. Gude Mrunali Ravsaheb                            |                                                      |
|     |       |            | Miss. Gulig Tanuja Navnath                             |                                                      |
|     |       |            | Miss. Chandanshive Akanksha Tanaji                     |                                                      |
| 3   | С     | 09.01.2023 | Miss. Misal Nikita Nana                                | Zygomycotina: General                                |
|     |       |            | Miss. Anuse Swati Chandrakant                          | - characters; study of Mucor-<br>occurrence, thallus |
|     |       |            | Miss. Dupade Sonali Mohan                              | organization, classification, and life cycle         |
|     |       |            | Miss. Dupade Anjali Shantilal                          | and me cycle                                         |
|     |       |            | Miss. Chavan Snehal Appa                               |                                                      |
|     |       |            | Miss. Masal Kamini Shantilal                           |                                                      |
|     |       |            | Miss. Rupnar Dhanashree Dhanaji                        |                                                      |
|     |       |            | Miss. Pawar Vaishnvi Navnath                           |                                                      |
|     |       |            | Miss. Kate Pragati Vinayak                             |                                                      |