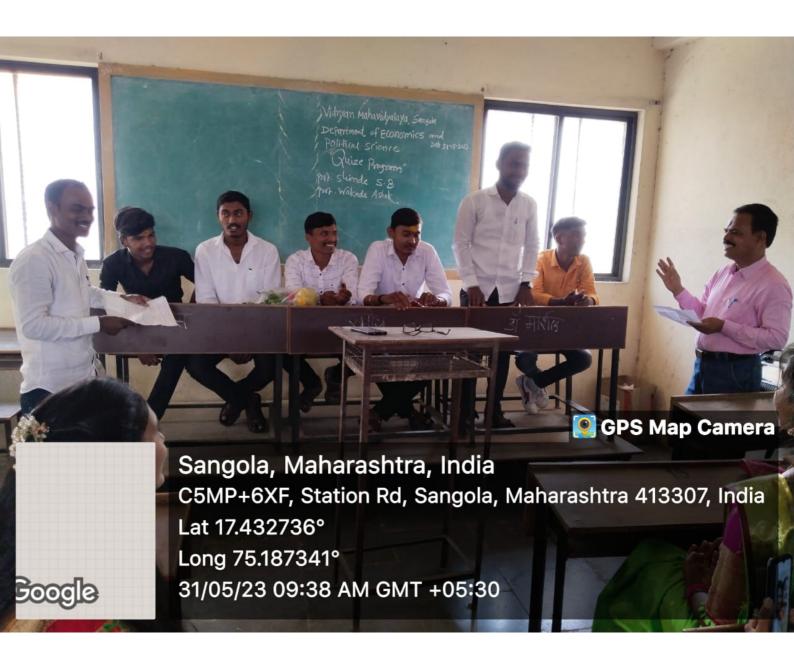

#### आभार पत्र

प्रति,

प्रा. नवनाथ बंडगर विद्यामंदिर कॉलेज , सांगोला

महोदय,

विज्ञान महाविद्यालयामध्ये सोमवार दि. २९/५/२०२३ रोजी सकाळी ११.१५ वा. "अर्थशास्त्र विभागाच्या " च्या वतीने आयोजित केलेल्या " इंडियन इकॉनामी " या विषयावर प्रमुख पाहुणे म्हणून उपस्थित राहून मार्गदर्शन केले त्याबद्दल महाविद्यालयाच्या वतीने आपले आभार!

आभार पत्र

प्रति,

प्रा. डॉ. नितीन बाबर सांगोला महाविद्यालय, सांगोला

महोदय,

विज्ञान महाविद्यालयामध्ये सोमवार दि. २९/५/२०२३ रोजी सकाळी ९.१५ वा. "अर्थशास्त्र विभागाच्या " च्या वतीने आयोजित केलेल्या " अर्थशास्त्र विषयात रोजगाराच्या संधी" या विषयावर प्रमुख पाहुणे म्हणून उपस्थित राहून मार्गदर्शन केले त्याबद्दल महाविद्यालयाच्या वतीने आपले आभार!