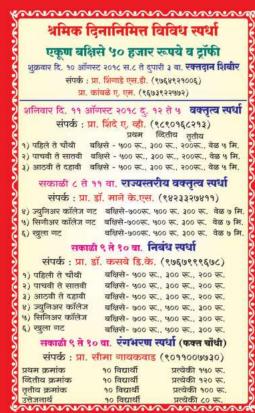

#### श्रमिक दिनानिमित्त विविध स्पर्धा एकुण बक्षिसे ५० हजार रूपये व ट्रॉफी

शुक्रवार दि, १० ऑगस्ट २०१८ स.८ ते दपारी ३ वा. रक्तदान शिबीर संपर्क : प्रा. शिंगाडे एस.डी. (९७६४९२१००६)

प्रा. कांबळे ए. एम. (९६७३९२२७७२)

#### शनिवार दि. ११ ऑगस्ट २०१८ दु. १२ ते ७ वक्तृत्व स्पर्धा

व्यितीय तृतीय प्रथम

२) पाचवी ते सातवी वक्षिसे - ५०० रू., ३०० रू., २००रू., वेळ ५ मि.

#### सकाळी ८ ते ११ वा. राज्यस्तरीय वक्तत्व स्पर्धा

४) ज्युनिअर कॉलेज गट बिक्षसे-७००रू, ५०० रू, ३०० रू, वेळ ७ मि. ५) सिनीअर कॉलेज गट विश्वसे-७००रू, ५०० रू, ३०० रू, वेळ ७ मि,

बक्षिसे- ५०० रू., ३०० रू., २०० रू. बक्षिसे- ५०० रू., ३०० रू., २०० रू.

#### सकाळी ९ ते १० वा. रंगभरण स्पर्धा (फक्त चौथी)

संपर्क : प्रा. सीमा गायकवाड (१०११००७७३०) प्रत्येकी १५० रू.

प्रत्येकी १२० रू. १० विद्यार्थी १० विद्यार्थी प्रत्येकी १०० रू. प्रत्येकी ८० रू.

का देला में गर्