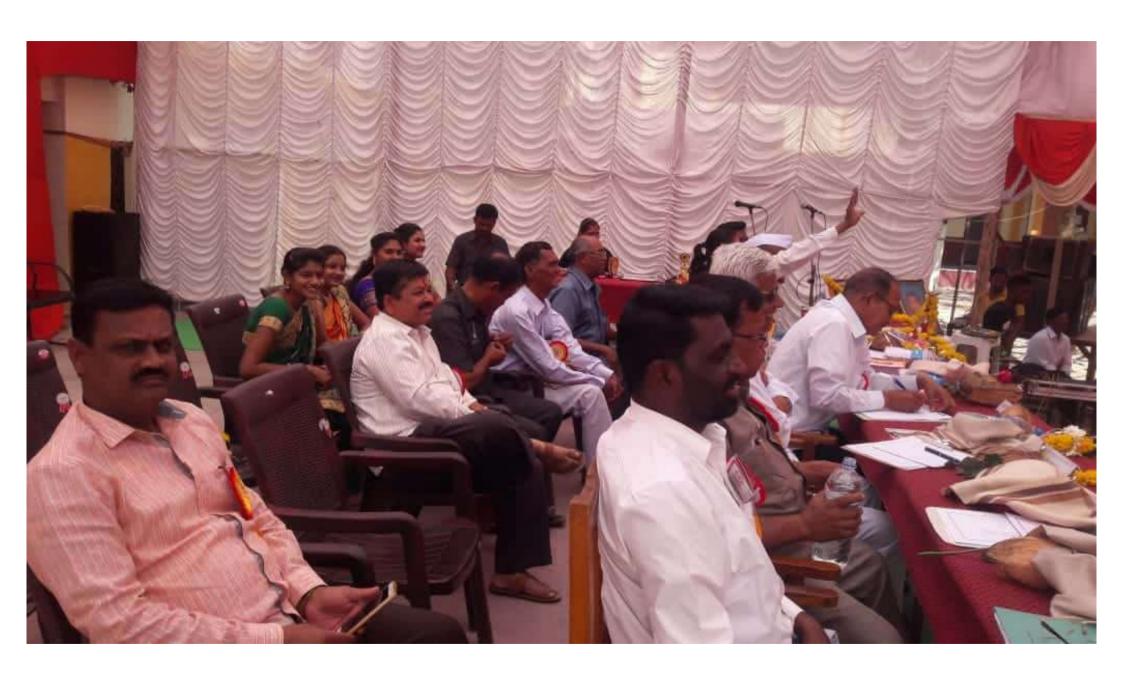

## जिमखाना डे व पारितोषिक वितरण सीहळा'

शनिवार दिनांक १६ फेब्रुवारी २०१९ रोजी सकाळी १०.३० वा.

प्रमुख पाहुणे : मा. प्रा. तुकाराम मस्के (शब्दभुषण) विवेकवर्धिनी कनिष्ठ महाविद्यालय, पंढरपूर

अध्यक्ष : मा. श्री. रामचंद्र खंटकाळे (उपाध्यक्ष, सांगोला तालुका शेतकरी शि.प्र.मंडळ,सांगोला)

यांच्या उपस्थितीत संपन्न होणार आहे, तरी सदर कार्यक्रमास उपस्थित राह्न प्रेम वृध्दींगत करावे ही विनंती.

कु. डी. जे. नवले (विद्यार्थीनी प्रतिनिधी) श्री. व्ही. पी. जगताप (विद्यार्थी प्रतिनिधी)

प्रा. डॉ. डी. के. रिटे (चेअरमन, सांस्कृतिक विभाग) ः आपले विनितः

प्रा. पवार व्ही. एम. (चेअरमन, जिमखाना विभाग) श्री. बी. व्ही. कोळी

(प्रशासकीय सेवक प्रतिनिधी) डॉ. जुंदळे एस. बी. (प्राचार्य)

शिक्षक, प्रशासकीय सेवक, चतुर्थश्रेणी कर्मचारी, विद्यार्थी-विद्यार्थीनी विज्ञान महाविद्यालय, सांगोला