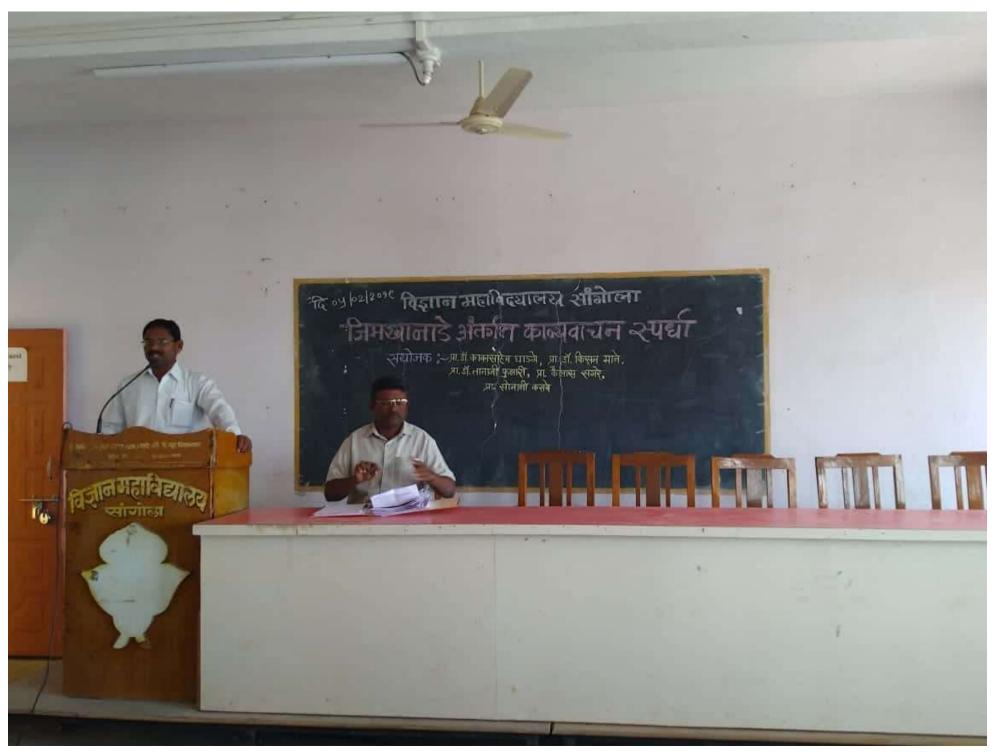

## सांगोला तालुका शेतकरी शिक्षण प्रसारक मंडळ सांगोला, संचलित विज्ञान महाविद्यालय सांगीला, जि. सीलापूर

(विज्ञान, कला, बी.सी.एस्. व बी.सी.ए.,एम.ए.-इंग्रजी व इतिहास, एम.एस्सी.-संगणक) आपल्या महाविद्यालयाचा शैक्षणिक वर्ष २०१८-१९ मधील

## जिमखाना डे व पारितोषिक वितरण सीहळा'

शनिवार दिनांक १६ फेब्रुवारी २०१९ रोजी सकाळी १०.३० वा.

प्रमुख पाहुणे : मा. प्रा. तुकाराम मस्के (शब्दभुषण) विवेकवर्धिनी कनिष्ठ महाविद्यालय, पंढरपूर

अध्यक्ष : मा. श्री. रामचंद्र खंटकाळे (उपाध्यक्ष, सांगोला तालुका शेतकरी शि.प्र.मंडळ,सांगोला)

यांच्या उपस्थितीत संपन्न होणार आहे, तरी सदर कार्यक्रमास उपस्थित राह्न प्रेम वृध्दींगत करावे ही विनंती.

कु. डी. जे. नवले (विद्यार्थीनी प्रतिनिधी) श्री. व्ही. पी. जगताप (विद्यार्थी प्रतिनिधी)

प्रा. डॉ. डी. के. रिटे (चेअरमन, सांस्कृतिक विभाग) ः आपले विनितः

प्रा. पवार व्ही. एम. (चेअरमन, जिमखाना विभाग) श्री. बी. व्ही. कोळी

(प्रशासकीय सेवक प्रतिनिधी) डॉ. जुंदळे एस. बी. (प्राचार्य)

शिक्षक, प्रशासकीय सेवक, चतुर्थश्रेणी कर्मचारी, विद्यार्थी-विद्यार्थीनी विज्ञान महाविद्यालय, सांगोला