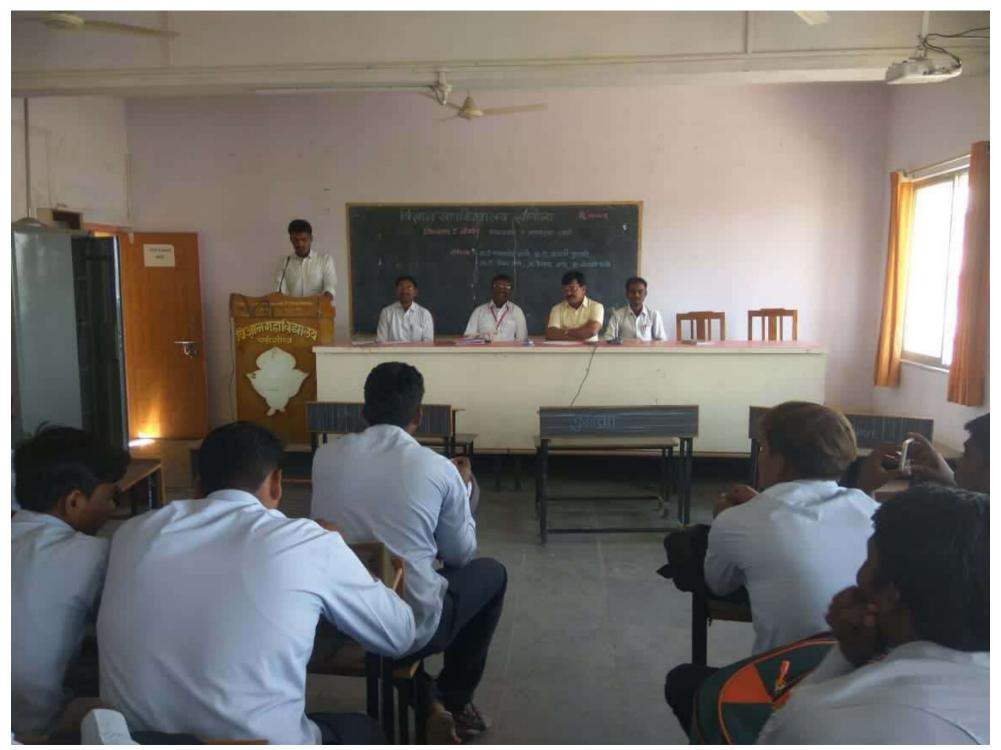

## जिमखाना डे व पारितोषिक वितरण सीहळा'

शनिवार दिनांक १६ फेब्रुवारी २०१९ रोजी सकाळी १०.३० वा.

प्रमुख पाहुणे : मा. प्रा. तुकाराम मस्के (शब्दभुषण) विवेकवर्धिनी कनिष्ठ महाविद्यालय, पंढरपूर

अध्यक्ष : मा. श्री. रामचंद्र खंटकाळे (उपाध्यक्ष, सांगोला तालुका शेतकरी शि.प्र.मंडळ,सांगोला)

यांच्या उपस्थितीत संपन्न होणार आहे, तरी सदर कार्यक्रमास उपस्थित राह्न प्रेम वृध्दींगत करावे ही विनंती.

कु. डी. जे. नवले (विद्यार्थीनी प्रतिनिधी) श्री. व्ही. पी. जगताप (विद्यार्थी प्रतिनिधी)

प्रा. डॉ. डी. के. रिटे (चेअरमन, सांस्कृतिक विभाग) ः आपले विनितः

प्रा. पवार व्ही. एम. (चेअरमन, जिमखाना विभाग) श्री. बी. व्ही. कोळी

(प्रशासकीय सेवक प्रतिनिधी) डॉ. जुंदळे एस. बी. (प्राचार्य)

शिक्षक, प्रशासकीय सेवक, चतुर्थश्रेणी कर्मचारी, विद्यार्थी-विद्यार्थीनी विज्ञान महाविद्यालय, सांगोला