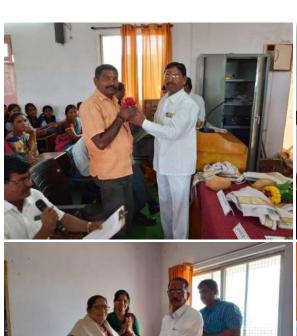

### न्यु इंग्लिश स्कुल,ज्युनि कॉलेज व विज्ञान महाविद्यालयात श्रमिक दिन संपन्न

सांगोला(प्रतिनिधी):-आ.डॉ.नथपनसर्व देशमृक्ष यांचा बाददिवस धमिक दिन व्हण्न करण्यात आला.या अमिक दिनानियित्त ज्या बिलिध स्पर्धा घेण्यात आत्वा त्यांचा परितोणिक विजाणाचा शोहका प्रमुख पाहणे मांगोला कॉलेडचे माजी प्रत्यार्थ हाँ फुम्मा इंगोले बांच्या शुभक्तते H RENT BALEAN MANS खटकाळे यांच्या अध्यक्षतेचाली HVH WHILL

वा पारिताधिक वितरण सोहळ्याच्याचेळी डॉ.च्रम्या इंगोले यांनी मोधान कर्यच्या माध्यमातून विद्यागर्मीना मोलाचे मार्गदर्शन केले व आमहार गणपताच देशनुख यांच्या कार्याची प्रशादावी माहिती दिली.या प्रसंगी संस्था सचिव विद्वतात शिदे, विज्ञान महाविद्यालकाचे प्राचार्य हाँ.रघुनाव

फुले,प्राचार्य तनुमंत गोसाबी). सशिलाताई बाबर,बिजान प्राचार्थ मुख्द पाटील, प्रशास्त्रापिका सी लोशी मेंहर, माजी वि.प.सदस्य संगम धांडारे, मानी विकामाधिकारी ही, बाग, कुलकर्गी, जवास विद्यालय मिडीचे मानी पृथवाध्यापक श्री होंगो, नानी प्राचार्व भवंगराव कांचले,विज्ञान महाविद्यालयाचे माजी प्राचार्य हों. मध्हेबराय ज़ंदके, माजी प्रश्वार्य गम डी.बनकर,सांगीला साखर कारधान्याचे संचालक विवासी चनुमाने, पंचायत समिती सदस्य दिशंबर शिंगाहे, य. मंगेबाहीचे मात्री सरपंत्र अमील पाटील,पंत्रावत समिती सदस्य नारायण खंडागाओं,नगरसंविका सी,अन्द्राधा खडलो , थी. परमेशना को केकर.