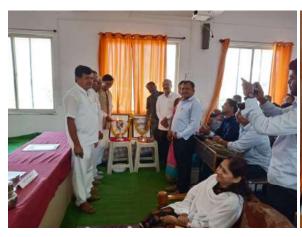

### न्यु इंग्लिश स्कुल,ज्युनि कॉलेज व विज्ञान महाविद्यालयात श्रमिक दिन संपन्न

सांगोला(प्रतिनिधी):-आ.डॉ.नथपनसर्व देशमृक्ष यांचा बाददिवस धमिक दिन व्हण्न करण्यात आला.या अमिक दिनानियित्त ज्या बिलिध स्पर्धा घेण्यात आत्वा त्यांचा परितोणिक विजाणाचा शोहका प्रमुख पाहणे मांगोला कॉलेडचे माजी प्रत्यार्थ हाँ फुम्मा इंगोले बांच्या शुभक्तते H RENT BALEAN MANS खटकाळे यांच्या अध्यक्षतेचाली HVH WHILL

वा पारिताधिक वितरण सोहळ्याच्याचेळी डॉ.च्रम्या इंगोले यांनी मोधान कर्यच्या माध्यमातून विद्यागर्मीना मोलाचे मार्गदर्शन केले व आमहार गणपताच देशनुख यांच्या कार्याची प्रशादावी माहिती दिली.या प्रसंगी संस्था सचिव विद्वतात शिदे, विज्ञान महाविद्यालकाचे प्राचार्य हाँ.रघुनाव

फुले,प्राचार्य तनुमंत गोसाबी). सशिलाताई बाबर,बिजान प्राचार्थ मुख्द पाटील, प्रशास्त्रापिका सी लोशी मेंहर, माजी वि.प.सदस्य संगम धांडारे, मानी विकामाधिकारी ही, बाग, कुलकर्गी, जवास विद्यालय मिडीचे मानी पृथवाध्यापक श्री होंगो, नानी प्राचार्व भवंगराव कांचले,विज्ञान महाविद्यालयाचे माजी प्राचार्य हों. मध्हेबराय ज़ंदके, माजी प्रश्वार्य गम डी.बनकर,सांगीला साखर कारधान्याचे संचालक विवासी चनुमाने, पंचायत समिती सदस्य दिशंबर शिंगाहे, य. मंगेबाहीचे मात्री सरपंत्र अमील पाटील,पंत्रावत समिती सदस्य नारायण खंडागाओं,नगरसंविका सी,अन्द्राधा खडलो , थी. परमेशना को केकर.

महाविद्यालयाचे सांस्कृतिक विभाग प्रमुख डॉ.सी.सुप्रिया खदारे, न्यू प्रेमिता स्थालधे सांस्कृतिक विधाग प्रमुख दलावय वेशमुख आदी तालुबबातील राजधीय व सामाजिक क्षेत्रातील विविध भाग्यका उपस्थित होते. आभार प्रा. अशोक सिंदे यांची