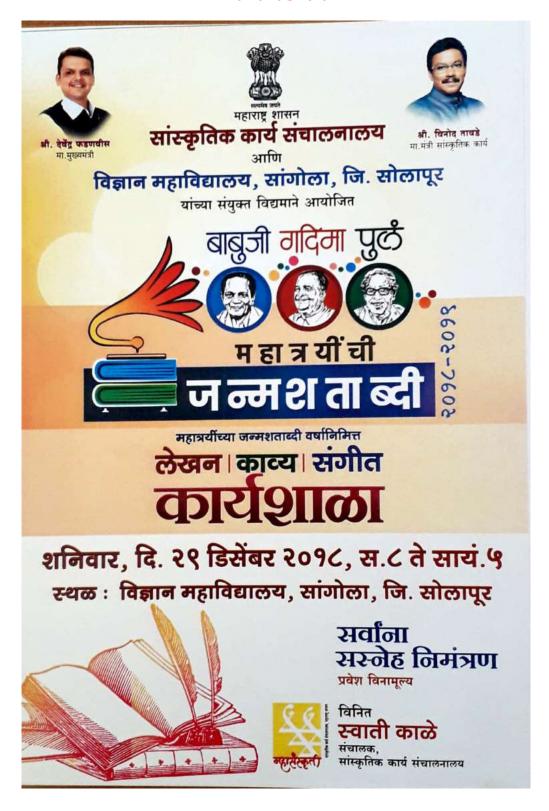

### जाहीर लिलाव

वाटंबरे येथे पंढरपर मिरज रस्त्याजवळ व राजरी रस्त्यालगत

Birth Anniversary(100<sup>th</sup>) of Gangadhar Madgulakar, Purshowuttom Deshpande and Sudhir Fadke, in collabration with Government of Maharashtra

विज्ञान महाविद्यालयामध्ये महाराष्ट्र शासनाच्या सांस्कृतिक कार्य संचालनालयाच्यावतीने साहित्यीक प.ल.देशपांडे. ग.दि.माडगळकर आणि सधीर फडके या महात्रयींच्या जन्मशताब्दी निमित्त आयोजीत लेखन कला आणि संगीत यावर आधारित एकदिवसीय कार्यशाळेच्या उद्घाटनप्रसंगी प्रमुख पाहणे म्हण्न कवी निफाइकर बोलत होते. कार्यक मार्च अध्यक्षस्थान संस्थेचे सचिव विद्वलराव शिंदे सर यांनी भूषविले. यावेळी प्राचार्य डॉ. साहेबराव जंदळे. सांस्कृतिक कार्य

संचालनालयाच्या समन्वयक रेश्मा कारखानीस, मार्गदर्शक वृषाली विनायक, स्वाती पाटील, जनार्दन महेत्रे, विजय उतेकर, प्रा.अबोली सलाखे, सिनेट सदस्य प्रा.डॉ. तानाजी फुलारी हे उपस्थित होते.

यावेळी कवि निफाइकर म्हणाले की, लेखक किंवा कलाकर एखाद्या कार्यशाळेत