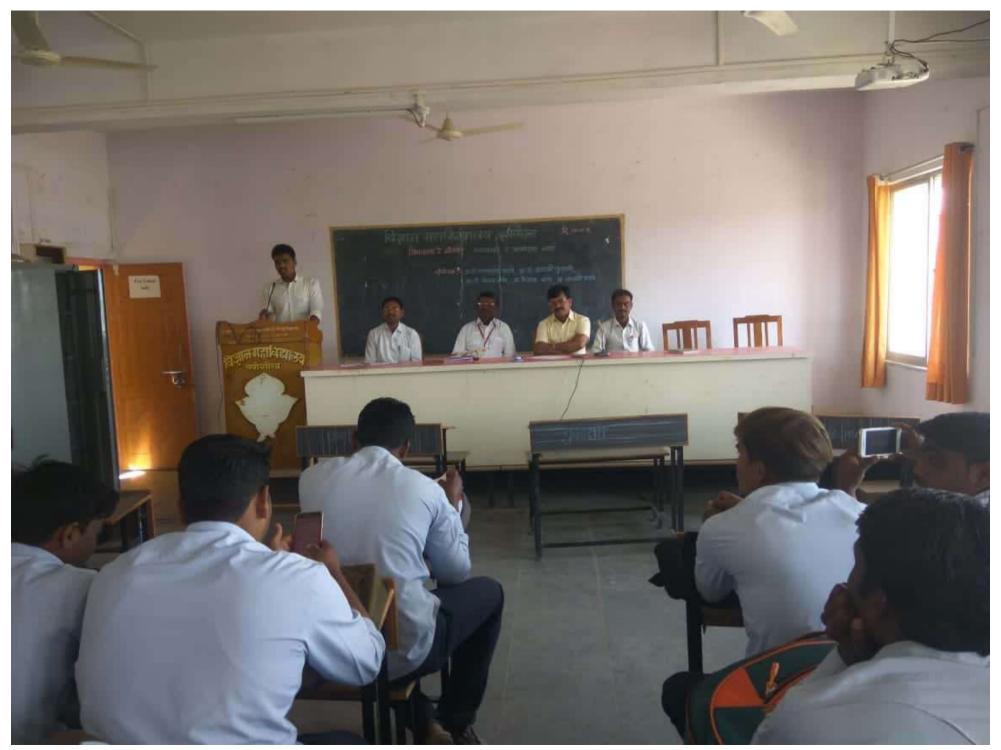

## जिमखाना डे व पारितोषिक वितरण सीहळा'

शनिवार दिनांक १६ फेब्रुवारी २०१९ रोजी सकाळी १०.३० वा.

प्रमुख पाहुणे : मा. प्रा. तुकाराम मस्के (शब्दभुषण) विवेकवर्धिनी कनिष्ठ महाविद्यालय, पंढरपूर

अध्यक्ष : मा. श्री. रामचंद्र खंटकाळे (उपाध्यक्ष, सांगोला तालुका शेतकरी शि.प्र.मंडळ,सांगोला)

यांच्या उपस्थितीत संपन्न होणार आहे, तरी सदर कार्यक्रमास उपस्थित राह्न प्रेम वृध्दींगत करावे ही विनंती.

कु. डी. जे. नवले (विद्यार्थीनी प्रतिनिधी) श्री. व्ही. पी. जगताप (विद्यार्थी प्रतिनिधी)

प्रा. डॉ. डी. के. रिटे (चेअरमन, सांस्कृतिक विभाग) ः आपले विनितः

प्रा. पवार व्ही. एम. (चेअरमन, जिमखाना विभाग) श्री. बी. व्ही. कोळी

(प्रशासकीय सेवक प्रतिनिधी) डॉ. जुंदळे एस. बी. (प्राचार्य)

शिक्षक, प्रशासकीय सेवक, चतुर्थश्रेणी कर्मचारी, विद्यार्थी-विद्यार्थीनी विज्ञान महाविद्यालय, सांगोला