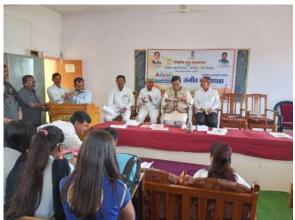

### न्यु इंग्लिश स्कुल,ज्युनि कॉलेज व विज्ञान महाविद्यालयात श्रमिक दिन संपन्न

सांगोला(प्रतिनिधी):-आ.डॉ.नथपनसर्व देशमृक्ष यांचा बाददिवस धमिक दिन व्हण्न करण्यात आला.या अमिक दिनानियित्त ज्या बिलिध स्पर्धा घेण्यात आत्वा त्यांचा परितोणिक विजाणाचा शोहका प्रमुख पाहणे मांगोला कॉलेडचे माजी प्रत्यार्थ हाँ फुम्मा इंगोले बांच्या शुभक्तते H RENT BALEAN MANS खटकाळे यांच्या अध्यक्षतेचाली HVH WHILL

वा पारिताधिक वितरण सोहळ्याच्याचेळी डॉ.च्रम्या इंगोले यांनी मोधान कर्यच्या माध्यमातून विद्यागर्मीना मोलाचे मार्गदर्शन केले व आमहार गणपताच देशनुख यांच्या कार्याची प्रशादावी माहिती दिली.या प्रसंगी संस्था सचिव विद्वतात शिदे, विज्ञान महाविद्यालकाचे प्राचार्य हाँ.रघुनाव

फुले,प्राचार्य तनुमंत गोसाबी). सशिलाताई बाबर,बिजान प्राचार्थ मुख्द पाटील, प्रशास्त्रापिका सी लोशी मेंहर, माजी वि.प.सदस्य संगम धांडारे, मानी विकामाधिकारी ही, बाग, कुलकर्गी, जवास विद्यालय मिडीचे मानी पृथवाध्यापक श्री होंगो, नानी प्राचार्व भवंगराव कांचले,विज्ञान महाविद्यालयाचे माजी प्राचार्य हों. मध्हेबराय ज़ंदके, माजी प्रश्वार्य गम डी.बनकर,सांगीला साखर कारधान्याचे संचालक विवासी चनुमाने, पंचायत समिती सदस्य दिशंबर शिंगाहे, य. मंगेबाहीचे मात्री सरपंत्र अमील पाटील,पंत्रावत समिती सदस्य नारायण खंडागाओं,नगरसंविका सी,अन्द्राधा खडलो , थी. परमेशना को केकर.