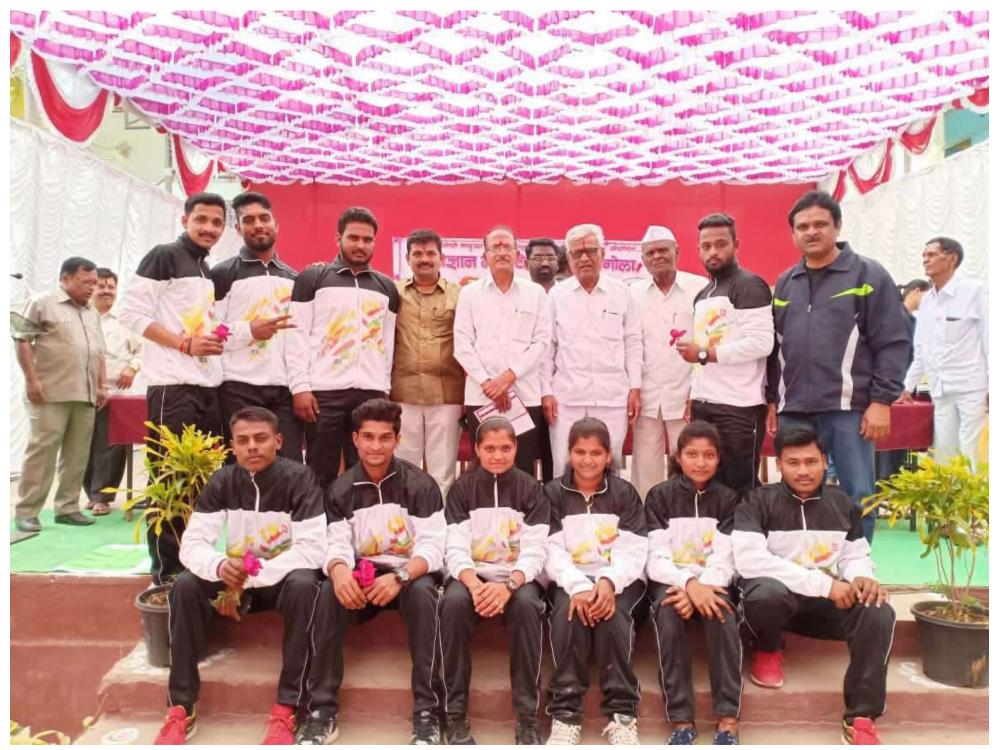

## जिमखाना डे व पारितोषिक वितरण सीहळा'

शनिवार दिनांक १६ फेब्रुवारी २०१९ रोजी सकाळी १०.३० वा.

प्रमुख पाहुणे : मा. प्रा. तुकाराम मस्के (शब्दभुषण) विवेकवर्धिनी कनिष्ठ महाविद्यालय, पंढरपूर

अध्यक्ष : मा. श्री. रामचंद्र खंटकाळे (उपाध्यक्ष, सांगोला तालुका शेतकरी शि.प्र.मंडळ,सांगोला)

यांच्या उपस्थितीत संपन्न होणार आहे, तरी सदर कार्यक्रमास उपस्थित राह्न प्रेम वृध्दींगत करावे ही विनंती.

कु. डी. जे. नवले (विद्यार्थीनी प्रतिनिधी) श्री. व्ही. पी. जगताप (विद्यार्थी प्रतिनिधी)

प्रा. डॉ. डी. के. रिटे (चेअरमन, सांस्कृतिक विभाग) ः आपले विनितः

प्रा. पवार व्ही. एम. (चेअरमन, जिमखाना विभाग) श्री. बी. व्ही. कोळी

(प्रशासकीय सेवक प्रतिनिधी) डॉ. जुंदळे एस. बी. (प्राचार्य)

शिक्षक, प्रशासकीय सेवक, चतुर्थश्रेणी कर्मचारी, विद्यार्थी-विद्यार्थीनी विज्ञान महाविद्यालय, सांगोला