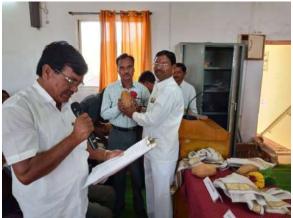

### न्यु इंग्लिश स्कुल,ज्युनि कॉलेज व विज्ञान महाविद्यालयात श्रमिक दिन संपन्न

सांगोला(प्रतिनिधी):-आ.डॉ.नथपनसर्व देशमृक्ष यांचा बाददिवस धमिक दिन व्हण्न करण्यात आला.या अमिक दिनानियित्त ज्या बिलिध स्पर्धा घेण्यात आत्वा त्यांचा परितोणिक विजाणाचा शोहका प्रमुख पाहणे मांगोला कॉलेडचे माजी प्रत्यार्थ हाँ फुम्मा इंगोले बांच्या शुभक्तते H RENT BALEAN MANS खटकाळे यांच्या अध्यक्षतेचाली HVH WHILL

वा पारिताधिक वितरण सोहळ्याच्याचेळी डॉ.च्रम्या इंगोले यांनी मोधान कर्यच्या माध्यमातून विद्यागर्मीना मोलाचे मार्गदर्शन केले व आमहार गणपताच देशनुख यांच्या कार्याची प्रशादावी माहिती दिली.या प्रसंगी संस्था सचिव विद्वतात शिदे, विज्ञान महाविद्यालकाचे प्राचार्य हाँ.रघुनाव

फुले,प्राचार्य तनुमंत गोसाबी). सशिलाताई बाबर,बिजान प्राचार्थ मुख्द पाटील, प्रशास्त्रापिका सी लोशी मेंहर, माजी वि.प.सदस्य संगम धांडारे, मानी विकामाधिकारी ही, बाग, कुलकर्गी, जवास विद्यालय मिडीचे मानी पृथवाध्यापक श्री होंगो, नानी प्राचार्व भवंगराव कांचले,विज्ञान महाविद्यालयाचे माजी प्राचार्य हों. मध्हेबराय ज़ंदके, माजी प्रश्वार्य गम डी.बनकर,सांगीला साखर कारधान्याचे संचालक विवासी चनुमाने, पंचायत समिती सदस्य दिशंबर शिंगाहे, य. मंगेबाहीचे मात्री सरपंत्र अमील पाटील,पंत्रावत समिती सदस्य नारायण खंडागाओं,नगरसंविका सी,अन्द्राधा खडलो , थी. परमेशना को केकर.