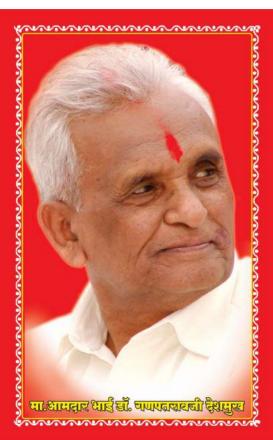

महाराष्ट्र विधान सभेतील सर्वात ज्येष्ठ आमदार, गिनीज बुक ऑफ वर्ल्ड रेकॉर्डमध्ये नोंद झालेले विक्रमवीर, अकरा वेळा विधानसभेत विजय संपादन केलेले

मा. आमदार भाई डॉ. गणपतरावजी देशमुख

(माजी पणन व रोहयो मंत्री, महाराष्ट्र राज्य) (अध्यक्ष, सांगोला तालुका शेतकरी शिक्षण प्रसारक मंडळ,सांगोला)

यांचा ९१ वा वाढिवक्स

त्यानिमित्त आयोजित मॅरेथॉन, वक्तत्व, रंगभरण, निबंध, स्पर्धांचा

पारितोषिक वितरण समारंभ

-: प्रमुख पाह्षो :-

मा. आमदार दिलीपराव सीपल (माजी मंत्री महाराष्ट्र राज्य) -: कार्यक्रमाचे अध्यक्ष :-