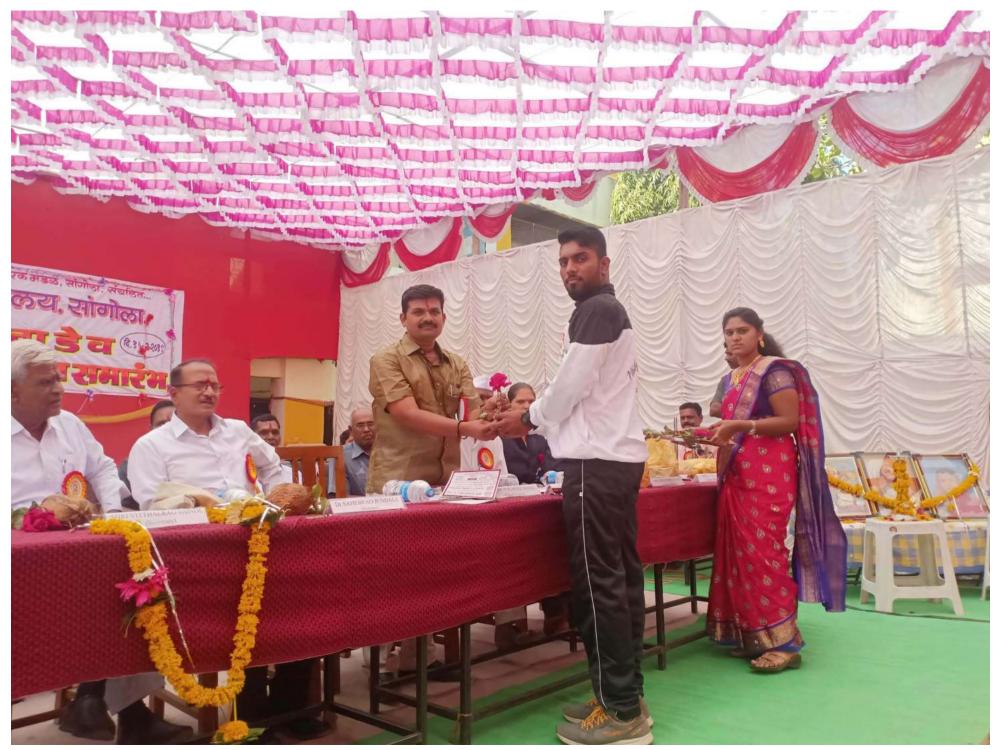

## जिमखाना डे व पारितोषिक वितरण सीहळा'

शनिवार दिनांक १६ फेब्रुवारी २०१९ रोजी सकाळी १०.३० वा.

प्रमुख पाहुणे : मा. प्रा. तुकाराम मस्के (शब्दभुषण) विवेकवर्धिनी कनिष्ठ महाविद्यालय, पंढरपूर

अध्यक्ष : मा. श्री. रामचंद्र खंटकाळे (उपाध्यक्ष, सांगोला तालुका शेतकरी शि.प्र.मंडळ,सांगोला)

यांच्या उपस्थितीत संपन्न होणार आहे, तरी सदर कार्यक्रमास उपस्थित राह्न प्रेम वृध्दींगत करावे ही विनंती.

कु. डी. जे. नवले (विद्यार्थीनी प्रतिनिधी) श्री. व्ही. पी. जगताप (विद्यार्थी प्रतिनिधी)

प्रा. डॉ. डी. के. रिटे (चेअरमन, सांस्कृतिक विभाग) ः आपले विनितः

प्रा. पवार व्ही. एम. (चेअरमन, जिमखाना विभाग) श्री. बी. व्ही. कोळी

(प्रशासकीय सेवक प्रतिनिधी) डॉ. जुंदळे एस. बी. (प्राचार्य)

शिक्षक, प्रशासकीय सेवक, चतुर्थश्रेणी कर्मचारी, विद्यार्थी-विद्यार्थीनी विज्ञान महाविद्यालय, सांगोला