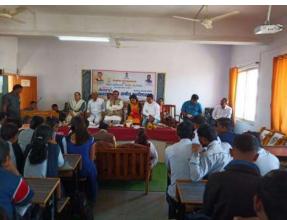

### न्यु इंग्लिश स्कुल,ज्युनि कॉलेज व विज्ञान महाविद्यालयात श्रमिक दिन संपन्न

सांगोला(प्रतिनिधी):-आ.डॉ.नथपनसर्व देशमृक्ष यांचा बाददिवस धमिक दिन व्हण्न करण्यात आला.या अमिक दिनानियित्त ज्या बिलिध स्पर्धा घेण्यात आत्वा त्यांचा परितोणिक विजाणाचा शोहका प्रमुख पाहणे मांगोला कॉलेडचे माजी प्रत्यार्थ हाँ फुम्मा इंगोले बांच्या शुभक्तते H RENT BALEAN MANS खटकाळे यांच्या अध्यक्षतेचाली HVH WHILL

वा पारिताधिक वितरण सोहळ्याच्याचेळी डॉ.च्रम्या इंगोले यांनी मोधान कर्यच्या माध्यमातून विद्यागर्मीना मोलाचे मार्गदर्शन केले व आमहार गणपताच देशनुख यांच्या कार्याची प्रशादावी माहिती दिली.या प्रसंगी संस्था सचिव विद्वतात शिदे, विज्ञान महाविद्यालकाचे प्राचार्य हाँ.रघुनाव

फुले,प्राचार्य तनुमंत गोसाबी). सशिलाताई बाबर,बिजान प्राचार्थ मुख्द पाटील, प्रशास्त्रापिका सी लोशी मेंहर, माजी वि.प.सदस्य संगम धांडारे, मानी विकामाधिकारी ही, बाग, कुलकर्गी, जवास विद्यालय मिडीचे मानी पृथवाध्यापक श्री होंगो, नानी प्राचार्व भवंगराव कांचले,विज्ञान महाविद्यालयाचे माजी प्राचार्य हों. मध्हेबराय ज़ंदके, माजी प्रश्वार्य गम डी.बनकर,सांगीला साखर कारधान्याचे संचालक विवासी चनुमाने, पंचायत समिती सदस्य दिशंबर शिंगाहे, य. मंगेबाहीचे मात्री सरपंत्र अमील पाटील,पंत्रावत समिती सदस्य नारायण खंडागाओं,नगरसंविका सी,अन्द्राधा खडलो , थी. परमेशना को केकर.

महाविद्यालयाचे सांस्कृतिक विभाग प्रमुख डॉ.सी.सुप्रिया खदारे, न्यू प्रेमिता स्थालधे सांस्कृतिक विधाग प्रमुख दलावय वेशमुख आदी तालुबबातील राजधीय व सामाजिक क्षेत्रातील विविध भाग्यका उपस्थित होते. आभार प्रा. अशोक सिंदे यांची