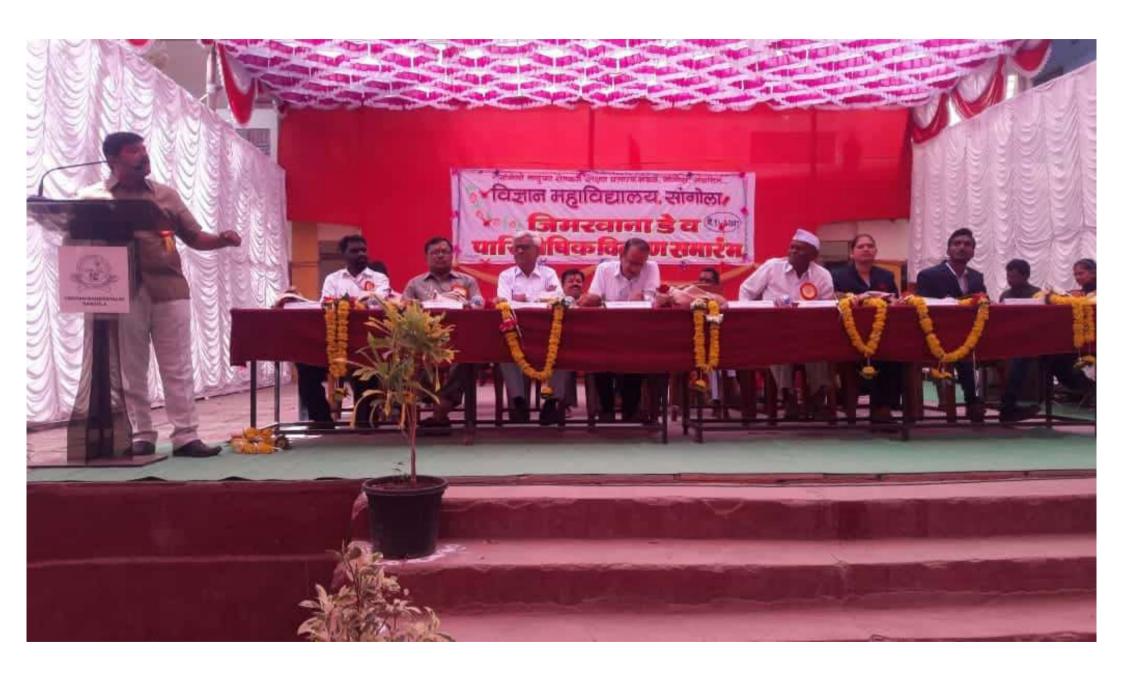

## सांगोला तालुका शेतकरी शिक्षण प्रसारक मंडळ सांगोला, संचलित विज्ञान महाविद्यालय सांगीला, जि. सीलापूर

(विज्ञान, कला, बी.सी.एस्. व बी.सी.ए.,एम.ए.-इंग्रजी व इतिहास, एम.एस्सी.-संगणक) आपल्या महाविद्यालयाचा शैक्षणिक वर्ष २०१८-१९ मधील

## जिमखाना डे व पारितोषिक वितरण सीहळा'

शनिवार दिनांक १६ फेब्रुवारी २०१९ रोजी सकाळी १०.३० वा.

प्रमुख पाहुणे : मा. प्रा. तुकाराम मस्के (शब्दभुषण) विवेकवर्धिनी कनिष्ठ महाविद्यालय, पंढरपूर

अध्यक्ष : मा. श्री. रामचंद्र खंटकाळे (उपाध्यक्ष, सांगोला तालुका शेतकरी शि.प्र.मंडळ,सांगोला)

यांच्या उपस्थितीत संपन्न होणार आहे, तरी सदर कार्यक्रमास उपस्थित राह्न प्रेम वृध्दींगत करावे ही विनंती.

कु. डी. जे. नवले (विद्यार्थीनी प्रतिनिधी) श्री. व्ही. पी. जगताप (विद्यार्थी प्रतिनिधी)

प्रा. डॉ. डी. के. रिटे (चेअरमन, सांस्कृतिक विभाग) ः आपले विनितः

प्रा. पवार व्ही. एम. (चेअरमन, जिमखाना विभाग) श्री. बी. व्ही. कोळी

(प्रशासकीय सेवक प्रतिनिधी) डॉ. जुंदळे एस. बी. (प्राचार्य)

शिक्षक, प्रशासकीय सेवक, चतुर्थश्रेणी कर्मचारी, विद्यार्थी-विद्यार्थीनी विज्ञान महाविद्यालय, सांगोला