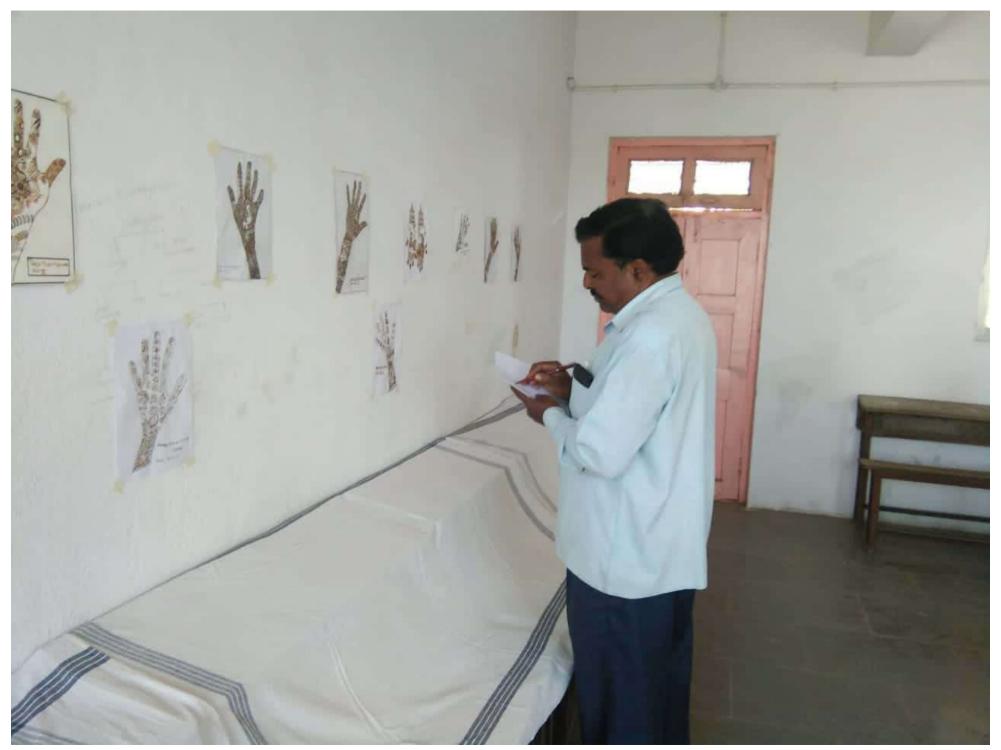

## जिमखाना डे व पारितोषिक वितरण सीहळा'

शनिवार दिनांक १६ फेब्रुवारी २०१९ रोजी सकाळी १०.३० वा.

प्रमुख पाहुणे : मा. प्रा. तुकाराम मस्के (शब्दभुषण) विवेकवर्धिनी कनिष्ठ महाविद्यालय, पंढरपूर

अध्यक्ष : मा. श्री. रामचंद्र खंटकाळे (उपाध्यक्ष, सांगोला तालुका शेतकरी शि.प्र.मंडळ,सांगोला)

यांच्या उपस्थितीत संपन्न होणार आहे, तरी सदर कार्यक्रमास उपस्थित राह्न प्रेम वृध्दींगत करावे ही विनंती.

कु. डी. जे. नवले (विद्यार्थीनी प्रतिनिधी) श्री. व्ही. पी. जगताप (विद्यार्थी प्रतिनिधी)

प्रा. डॉ. डी. के. रिटे (चेअरमन, सांस्कृतिक विभाग) ः आपले विनितः