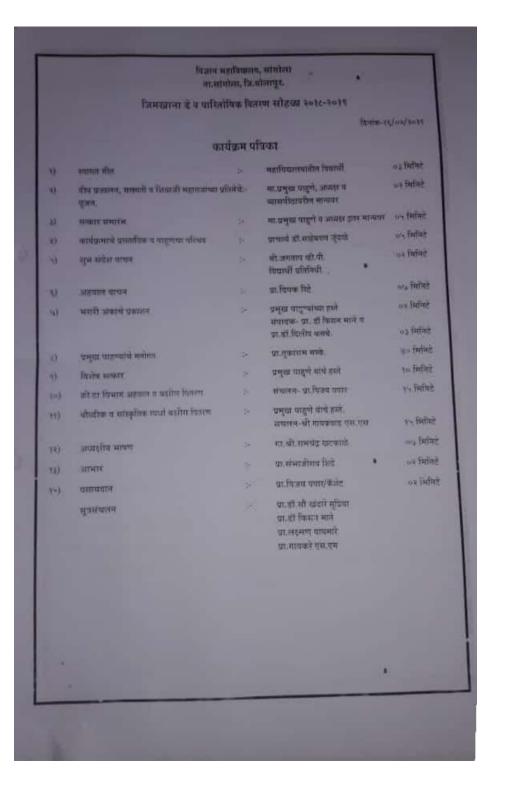

## जिमखाना डे व पारितोषिक वितरण सीहळा'

शनिवार दिनांक १६ फेब्रुवारी २०१९ रोजी सकाळी १०.३० वा.

प्रमुख पाहुणे : मा. प्रा. तुकाराम मस्के (शब्दभुषण) विवेकवर्धिनी कनिष्ठ महाविद्यालय, पंढरपूर

अध्यक्ष : मा. श्री. रामचंद्र खंटकाळे (उपाध्यक्ष, सांगोला तालुका शेतकरी शि.प्र.मंडळ,सांगोला)

यांच्या उपस्थितीत संपन्न होणार आहे, तरी सदर कार्यक्रमास उपस्थित राह्न प्रेम वृध्दींगत करावे ही विनंती.

कु. डी. जे. नवले (विद्यार्थीनी प्रतिनिधी) श्री. व्ही. पी. जगताप (विद्यार्थी प्रतिनिधी)

प्रा. डॉ. डी. के. रिटे (चेअरमन, सांस्कृतिक विभाग) ः आपले विनितः

प्रा. पवार व्ही. एम. (चेअरमन, जिमखाना विभाग) श्री. बी. व्ही. कोळी

(प्रशासकीय सेवक प्रतिनिधी) डॉ. जुंदळे एस. बी. (प्राचार्य)

शिक्षक, प्रशासकीय सेवक, चतुर्थश्रेणी कर्मचारी, विद्यार्थी-विद्यार्थीनी विज्ञान महाविद्यालय, सांगोला