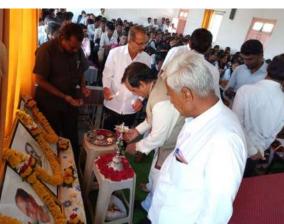

### न्यु इंग्लिश स्कुल,ज्युनि कॉलेज व विज्ञान महाविद्यालयात श्रमिक दिन संपन्न

सांगोला(प्रतिनिधी):-आ.डॉ.नथपनसर्व देशमृक्ष यांचा बाददिवस धमिक दिन व्हण्न करण्यात आला.या अमिक दिनानियित्त ज्या बिलिध स्पर्धा घेण्यात आत्वा त्यांचा परितोणिक विजाणाचा शोहका प्रमुख पाहणे मांगोला कॉलेडचे माजी प्रत्यार्थ हाँ फुम्मा इंगोले बांच्या शुभक्तते H RENT BALEAN MANS खटकाळे यांच्या अध्यक्षतेचाली HVH WHILL

वा पारिताधिक वितरण सोहळ्याच्याचेळी डॉ.च्रम्या इंगोले यांनी मोधान कर्यच्या माध्यमातून विद्यागर्मीना मोलाचे मार्गदर्शन केले व आमहार गणपताच देशनुख यांच्या कार्याची प्रशादावी माहिती दिली.या प्रसंगी संस्था सचिव विद्वतात शिदे, विज्ञान महाविद्यालकाचे प्राचार्य हाँ.रघुनाव

फुले,प्राचार्य तनुमंत गोसाबी). सशिलाताई बाबर,बिजान प्राचार्थ मुख्द पाटील, प्रशास्त्रापिका सी लोशी मेंहर, माजी वि.प.सदस्य संगम धांडारे, मानी विकामाधिकारी ही, बाग, कुलकर्गी, जवास विद्यालय मिडीचे मानी पृथवाध्यापक श्री होंगो, नानी प्राचार्व भवंगराव कांचले,विज्ञान महाविद्यालयाचे माजी प्राचार्य हों. मध्हेबराय ज़ंदके, माजी प्रश्वार्य गम डी.बनकर,सांगीला साखर कारधान्याचे संचालक विवासी चनुमाने, पंचायत समिती सदस्य दिशंबर शिंगाहे, य. मंगेबाहीचे मात्री सरपंत्र अमील पाटील,पंत्रावत समिती सदस्य नारायण खंडागाओं,नगरसंविका सी,अन्द्राधा खडलो , थी. परमेशना को केकर.

महाविद्यालयाचे सांस्कृतिक विभाग प्रमुख डॉ.सी.सुप्रिया खदारे, न्यू प्रेमिता स्थालधे सांस्कृतिक विधाग प्रमुख दलावय वेशमुख आदी तालुबबातील राजधीय व सामाजिक क्षेत्रातील विविध भाग्यका उपस्थित होते. आभार प्रा. अशोक सिंदे यांची