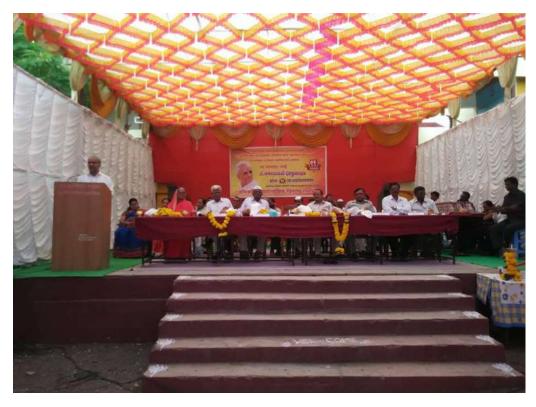

### न्यु इंग्लिश स्कुल,ज्युनि कॉलेज व विज्ञान महाविद्यालयात श्रमिक दिन संपन्न

सांगोला(प्रतिनिधी):-आ.डॉ.नथपनसर्व देशमृक्ष यांचा बाददिवस धमिक दिन व्हण्न करण्यात आला.या अमिक दिनानियित्त ज्या बिलिध स्पर्धा घेण्यात आत्वा त्यांचा परितोणिक विजाणाचा शोहका प्रमुख पाहणे मांगोला कॉलेडचे माजी प्रत्यार्थ हाँ फुम्मा इंगोले बांच्या शुभक्तते H RENT BALEAN MANS खटकाळे यांच्या अध्यक्षतेचाली HVH WHILL

वा पारिताधिक वितरण सोहळ्याच्याचेळी डॉ.च्रम्या इंगोले यांनी मोधान कर्यच्या माध्यमातून विद्यागर्मीना मोलाचे मार्गदर्शन केले व आमहार गणपताच देशनुख यांच्या कार्याची प्रशादावी माहिती दिली.या प्रसंगी संस्था सचिव विद्वतात शिदे, विज्ञान महाविद्यालकाचे प्राचार्य हाँ.रघुनाव

फुले,प्राचार्य तनुमंत गोसाबी). सशिलाताई बाबर,बिजान प्राचार्थ मुख्द पाटील, प्रशास्त्रापिका सी लोशी मेंहर, माजी वि.प.सदस्य संगम धांडारे, मानी विकामाधिकारी ही, बाग, कुलकर्गी, जवास विद्यालय मिडीचे मानी पृथवाध्यापक श्री होंगो, नानी प्राचार्व भवंगराव कांचले,विज्ञान महाविद्यालयाचे माजी प्राचार्य हों. मध्हेबराय ज़ंदके, माजी प्रश्वार्य गम डी.बनकर,सांगीला साखर कारधान्याचे संचालक विवासी चनुमाने, पंचायत समिती सदस्य दिशंबर शिंगाहे, य. मंगेबाहीचे मात्री सरपंत्र अमील पाटील,पंत्रावत समिती सदस्य नारायण खंडागाओं,नगरसंविका सी,अन्द्राधा खडलो , थी. परमेशना को केकर.