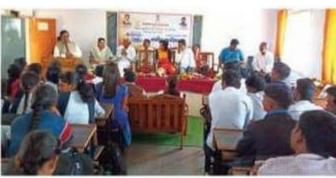

## जिमखाना डे व पारितोषिक वितरण सीहळा'

शनिवार दिनांक १६ फेब्रुवारी २०१९ रोजी सकाळी १०.३० वा.

प्रमुख पाहुणे : मा. प्रा. तुकाराम मस्के (शब्दभुषण) विवेकवर्धिनी कनिष्ठ महाविद्यालय, पंढरपूर

अध्यक्ष : मा. श्री. रामचंद्र खंटकाळे (उपाध्यक्ष, सांगोला तालुका शेतकरी शि.प्र.मंडळ,सांगोला)

यांच्या उपस्थितीत संपन्न होणार आहे, तरी सदर कार्यक्रमास उपस्थित राह्न प्रेम वृध्दींगत करावे ही विनंती.

कु. डी. जे. नवले (विद्यार्थीनी प्रतिनिधी) श्री. व्ही. पी. जगताप (विद्यार्थी प्रतिनिधी)

प्रा. डॉ. डी. के. रिटे (चेअरमन, सांस्कृतिक विभाग) ः आपले विनितः

प्रा. पवार व्ही. एम. (चेअरमन, जिमखाना विभाग) श्री. बी. व्ही. कोळी

(प्रशासकीय सेवक प्रतिनिधी) डॉ. जुंदळे एस. बी. (प्राचार्य)

शिक्षक, प्रशासकीय सेवक, चतुर्थश्रेणी कर्मचारी, विद्यार्थी-विद्यार्थीनी विज्ञान महाविद्यालय, सांगोला