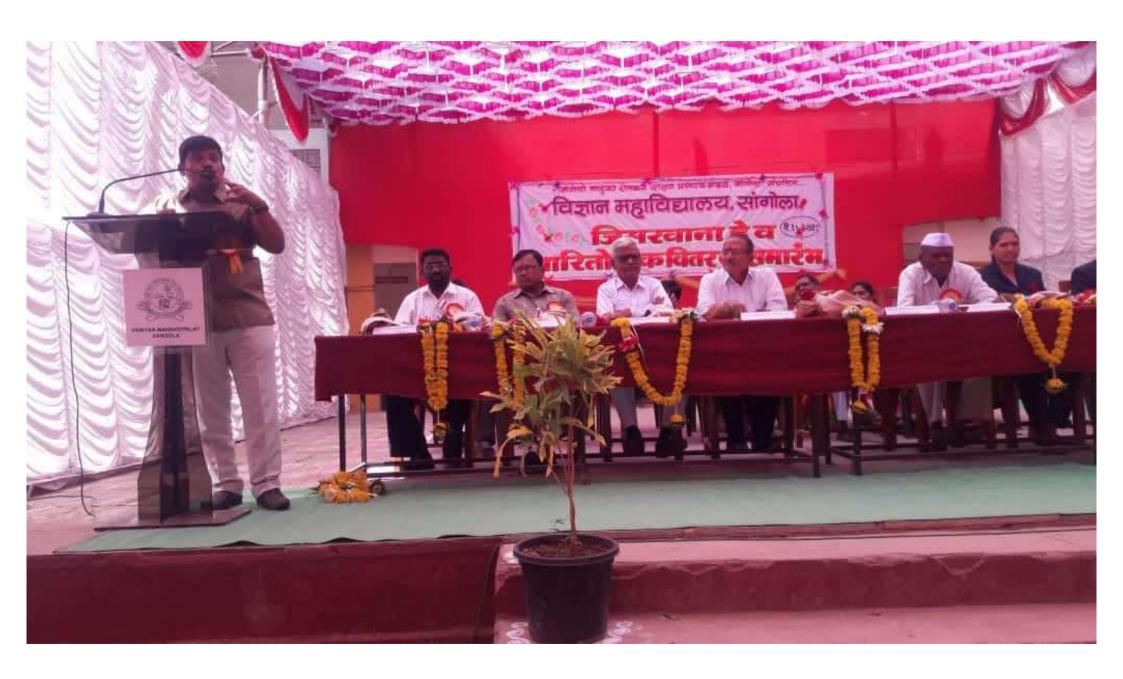

## जिमखाना डे व पारितोषिक वितरण सीहळा'

शनिवार दिनांक १६ फेब्रुवारी २०१९ रोजी सकाळी १०.३० वा.

प्रमुख पाहुणे : मा. प्रा. तुकाराम मस्के (शब्दभुषण) विवेकवर्धिनी कनिष्ठ महाविद्यालय, पंढरपूर

अध्यक्ष : मा. श्री. रामचंद्र खंटकाळे (उपाध्यक्ष, सांगोला तालुका शेतकरी शि.प्र.मंडळ,सांगोला)

यांच्या उपस्थितीत संपन्न होणार आहे, तरी सदर कार्यक्रमास उपस्थित राह्न प्रेम वृध्दींगत करावे ही विनंती.

कु. डी. जे. नवले (विद्यार्थीनी प्रतिनिधी) श्री. व्ही. पी. जगताप (विद्यार्थी प्रतिनिधी)

प्रा. डॉ. डी. के. रिटे (चेअरमन, सांस्कृतिक विभाग) ः आपले विनितः

प्रा. पवार व्ही. एम. (चेअरमन, जिमखाना विभाग) श्री. बी. व्ही. कोळी

(प्रशासकीय सेवक प्रतिनिधी) डॉ. जुंदळे एस. बी. (प्राचार्य)

शिक्षक, प्रशासकीय सेवक, चतुर्थश्रेणी कर्मचारी, विद्यार्थी-विद्यार्थीनी विज्ञान महाविद्यालय, सांगोला