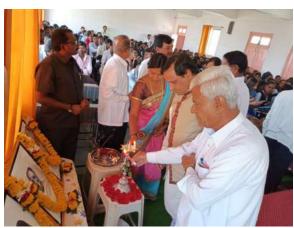

### न्यु इंग्लिश स्कुल,ज्युनि कॉलेज व विज्ञान महाविद्यालयात श्रमिक दिन संपन्न

सांगोला(प्रतिनिधी):-आ.डॉ.नथपनसर्व देशमृक्ष यांचा बाददिवस धमिक दिन व्हण्न करण्यात आला.या अमिक दिनानियित्त ज्या बिलिध स्पर्धा घेण्यात आत्वा त्यांचा परितोणिक विजाणाचा शोहका प्रमुख पाहणे मांगोला कॉलेडचे माजी प्रत्यार्थ हाँ फुम्मा इंगोले बांच्या शुभक्तते H RENT BALEAN MANS खटकाळे यांच्या अध्यक्षतेचाली HVH WHILL

वा पारिताधिक वितरण सोहळ्याच्याचेळी डॉ.च्रम्या इंगोले यांनी मोधान कर्यच्या माध्यमातून विद्यागर्मीना मोलाचे मार्गदर्शन केले व आमहार गणपताच देशनुख यांच्या कार्याची प्रशादावी माहिती दिली.या प्रसंगी संस्था सचिव विद्वतात शिदे, विज्ञान महाविद्यालकाचे प्राचार्य हाँ.रघुनाव

फुले,प्राचार्य तनुमंत गोसाबी). सशिलाताई बाबर,बिजान प्राचार्थ मुख्द पाटील, प्रशास्त्रापिका सी लोशी मेंहर, माजी वि.प.सदस्य संगम धांडारे, मानी विकामाधिकारी ही, बाग, कुलकर्गी, जवास विद्यालय मिडीचे मानी पृथवाध्यापक श्री होंगो, नानी प्राचार्व भवंगराव कांचले,विज्ञान महाविद्यालयाचे माजी प्राचार्य हों. मध्हेबराय ज़ंदके, माजी प्रश्वार्य गम डी.बनकर,सांगीला साखर कारधान्याचे संचालक विवासी चनुमाने, पंचायत समिती सदस्य दिशंबर शिंगाहे, य. मंगेबाहीचे मात्री सरपंत्र अमील पाटील,पंत्रावत समिती सदस्य नारायण खंडागाओं,नगरसंविका सी,अन्द्राधा खडलो , थी. परमेशना को केकर.

महाविद्यालयाचे सांस्कृतिक विभाग प्रमुख डॉ.सी.सुप्रिया खदारे, न्यू प्रेमिता स्थालधे सांस्कृतिक विधाग प्रमुख दलावय वेशमुख आदी तालुबबातील राजधीय व सामाजिक क्षेत्रातील विविध भाग्यका उपस्थित होते. आभार प्रा. अशोक सिंदे यांची