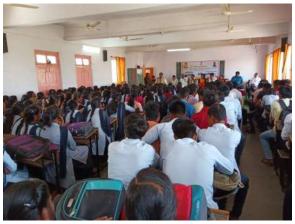

### न्यु इंग्लिश स्कुल,ज्युनि कॉलेज व विज्ञान महाविद्यालयात श्रमिक दिन संपन्न

सांगोला(प्रतिनिधी):-आ.डॉ.नथपनसर्व देशमृक्ष यांचा बाददिवस धमिक दिन व्हण्न करण्यात आला.या अमिक दिनानियित्त ज्या बिलिध स्पर्धा घेण्यात आत्वा त्यांचा परितोणिक विजाणाचा शोहका प्रमुख पाहणे मांगोला कॉलेडचे माजी प्रत्यार्थ हाँ फुम्मा इंगोले बांच्या शुभक्तते H RENT BALEAN MANS खटकाळे यांच्या अध्यक्षतेचाली HVH WHILL

वा पारिताधिक वितरण सोहळ्याच्याचेळी डॉ.च्रम्या इंगोले यांनी मोधान कर्यच्या माध्यमातून विद्यागर्मीना मोलाचे मार्गदर्शन केले व आमहार गणपताच देशनुख यांच्या कार्याची प्रशादावी माहिती दिली.या प्रसंगी संस्था सचिव विद्वतात शिदे, विज्ञान महाविद्यालकाचे प्राचार्य हाँ.रघुनाव

फुले,प्राचार्य तनुमंत गोसाबी). सशिलाताई बाबर,बिजान प्राचार्थ मुख्द पाटील, प्रशास्त्रापिका सी लोशी मेंहर, माजी वि.प.सदस्य संगम धांडारे, मानी विकामाधिकारी ही, बाग, कुलकर्गी, जवास विद्यालय मिडीचे मानी पृथवाध्यापक श्री होंगो, नानी प्राचार्व भवंगराव कांचले,विज्ञान महाविद्यालयाचे माजी प्राचार्य हों. मध्हेबराय ज़ंदके, माजी प्रश्वार्य गम डी.बनकर,सांगीला साखर कारधान्याचे संचालक विवासी चनुमाने, पंचायत समिती सदस्य दिशंबर शिंगाहे, य. मंगेबाहीचे मात्री सरपंत्र अमील पाटील,पंत्रावत समिती सदस्य नारायण खंडागाओं,नगरसंविका सी,अन्द्राधा खडलो , थी. परमेशना को केकर.