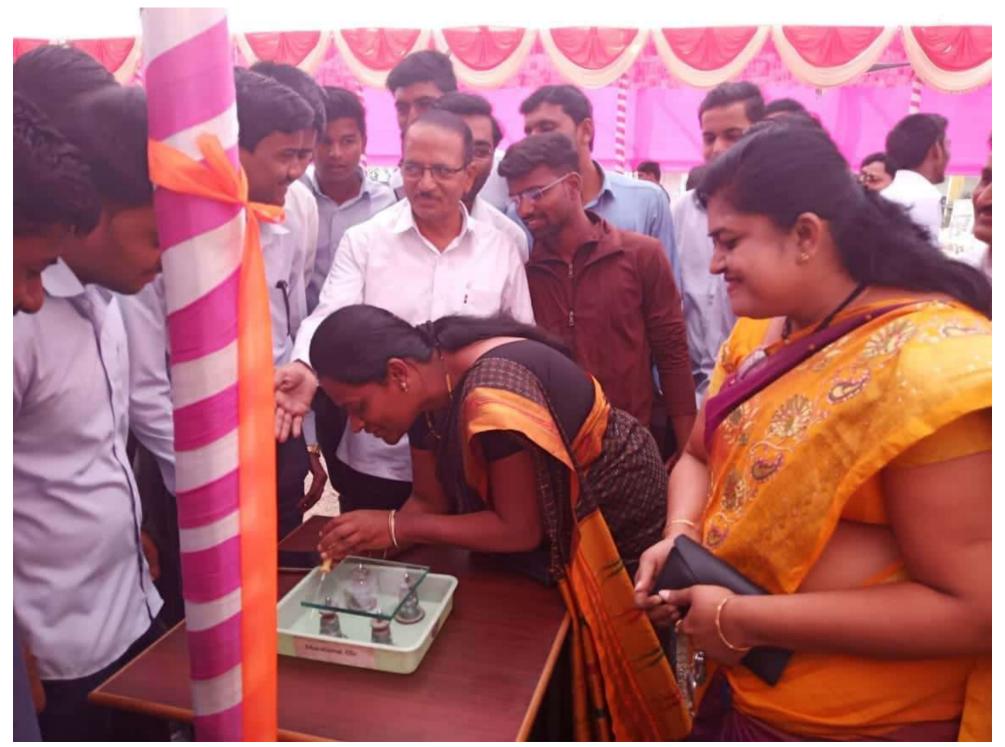

## जिमखाना डे व पारितोषिक वितरण सीहळा'

शनिवार दिनांक १६ फेब्रुवारी २०१९ रोजी सकाळी १०.३० वा.

प्रमुख पाहुणे : मा. प्रा. तुकाराम मस्के (शब्दभुषण) विवेकवर्धिनी कनिष्ठ महाविद्यालय, पंढरपूर

अध्यक्ष : मा. श्री. रामचंद्र खंटकाळे (उपाध्यक्ष, सांगोला तालुका शेतकरी शि.प्र.मंडळ,सांगोला)

यांच्या उपस्थितीत संपन्न होणार आहे, तरी सदर कार्यक्रमास उपस्थित राह्न प्रेम वृध्दींगत करावे ही विनंती.

कु. डी. जे. नवले (विद्यार्थीनी प्रतिनिधी) श्री. व्ही. पी. जगताप (विद्यार्थी प्रतिनिधी)

प्रा. डॉ. डी. के. रिटे (चेअरमन, सांस्कृतिक विभाग) ः आपले विनितः