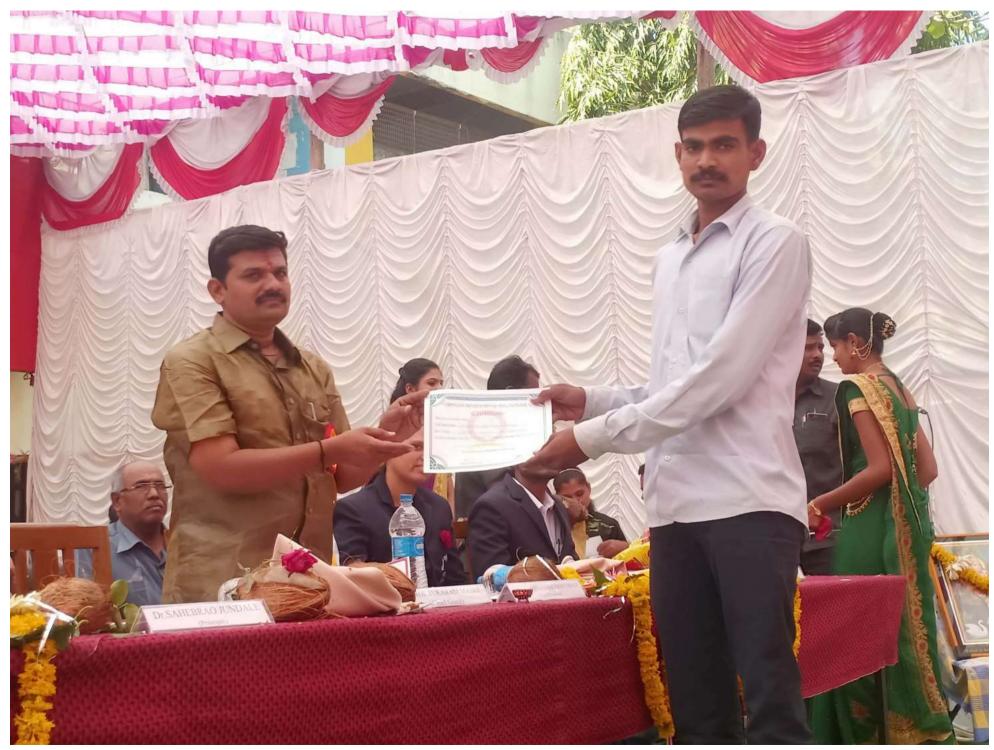

## विविध बक्षीस प्राप्त विद्यार्थी, स्पर्धक व खेळाडू

स्मीजोला तालका खोतकरी शिक्षण प्रसारक संबक्त संजीता संबन्धित विज्ञान महाविद्यालय सांशीला न ठम डेजिक्स स्कूल यूर्व प्राथमिक पार्थमिक मार्किमिक ज्यान कॉलेन उन्म मास्त्रमिक व्यवसाथ अञ्चासकम्, सामाना याँच्या स्थापन विद्यमाने माननीय आमहार भारे हैं। जावपतरावनी देशपूरव याँचा ७० वा वाढिबिवस "श्रामिकहिन" उर्ह्यान सीजरा क्रम्प्यात आद्या वक्षत्व स्पद्योः SIC THES - SIC प्रथम - जाहात मेघना किसन - के पाँउँठा आवा भावर उसनि केलेन आलेगाव हितीय - चिंहे औंकार आखारेब - विमान महाविधालय, संजोद्धा वृतीय (विभागून) (9) टीमके अङ्ग्य सदाशिव - साँगोबा सहाविद्यावय, साँगोबा @ कविक्य सेजब संतोष - सीओबा सहाविद्यालय सीजोबा <u> याट- महाविद्यालयीन गट</u> प्रथम - कुलकार्ग स्विमिका स्रोजनेश - सौजीला महाविधालय सौजीला दितीय - तोउक्र रेश्मा बाह्यासहित - विज्ञान सहविशावय सांगीवा उाट - ज्योभेयर कॉलेज गर प्रथम - चोरमूले अस्म धर्म - न्यु इंग्लिश स्कूल, ज्यूनि कार्मन सांजीमा ठार- इ १ भी ते इ ४भी जर प्रथम - श्रीया स्तुरन वर्दे - सांजीला विद्यानीक इंग्निश क्रिक्स स्ता संजाता द्वितीय - रेप्कावी उत्तरखर लोखंडे - मांजीला विद्यामंदीर प्राथमिक विभाग सीजीला स्तीय - आप्रत्यं विकास शिंदे - ह्यू इक्तिश स्वात, प्राथमिक विभाग सिंगोता DIC- इ प्रवी ते इ ७ वी प्राप्त अप्रव विशा की बढ़े - सम्मा शिवानी विवासकीर प्रशाला धापती दितीय - तेहींत चैंद्रकांत खोंगे - त्यू इंग्लिश स्कूल सींगीला त्रतीय - तेरुखिन इसाक मुख्या - विद्यामंदीर प्रशाला सींजीला DIZ - 3 L वी ते 390वी प्रथम . सार्वरवे आशी सुनिल - विद्यापेशीर इंग्लिश विद्या स्कृत सीशीला हितीय - बाबर क्वाबी ओडन - विधायहार प्रभावन सीजीवा व्रतीय - भोमने जोरी याजेंद्र - संज्ञापती शिवानी विद्यार्थेंहर प्रशासा हायही (3)

## जिमखाना डे व पारितोषिक वितरण सीहळा'

शनिवार दिनांक १६ फेब्रुवारी २०१९ रोजी सकाळी १०.३० वा.

प्रमुख पाहुणे : मा. प्रा. तुकाराम मस्के (शब्दभुषण) विवेकवर्धिनी कनिष्ठ महाविद्यालय, पंढरपूर

अध्यक्ष : मा. श्री. रामचंद्र खंटकाळे (उपाध्यक्ष, सांगोला तालुका शेतकरी शि.प्र.मंडळ,सांगोला)

यांच्या उपस्थितीत संपन्न होणार आहे, तरी सदर कार्यक्रमास उपस्थित राह्न प्रेम वृध्दींगत करावे ही विनंती.

कु. डी. जे. नवले (विद्यार्थीनी प्रतिनिधी) श्री. व्ही. पी. जगताप (विद्यार्थी प्रतिनिधी)

प्रा. डॉ. डी. के. रिटे (चेअरमन, सांस्कृतिक विभाग) ः आपले विनितः