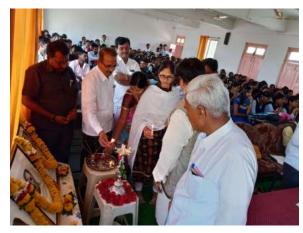

### न्यु इंग्लिश स्कुल,ज्युनि कॉलेज व विज्ञान महाविद्यालयात श्रमिक दिन संपन्न

सांगोला(प्रतिनिधी):-आ.डॉ.नथपनसर्व देशमृक्ष यांचा बाददिवस धमिक दिन व्हण्न करण्यात आला.या अमिक दिनानियित्त ज्या बिलिध स्पर्धा घेण्यात आत्वा त्यांचा परितोणिक विजाणाचा शोहका प्रमुख पाहणे मांगोला कॉलेडचे माजी प्रत्यार्थ हाँ फुम्मा इंगोले बांच्या शुभक्तते H RENT BALEAN MANS खटकाळे यांच्या अध्यक्षतेचाली HVH WHILL

वा पारिताधिक वितरण सोहळ्याच्याचेळी डॉ.च्रम्या इंगोले यांनी मोधान कर्यच्या माध्यमातून विद्यागर्मीना मोलाचे मार्गदर्शन केले व आमहार गणपताच देशनुख यांच्या कार्याची प्रशादावी माहिती दिली.या प्रसंगी संस्था सचिव विद्वतात शिदे, विज्ञान महाविद्यालकाचे प्राचार्य हाँ.रघुनाव

फुले,प्राचार्य तनुमंत गोसाबी). सशिलाताई बाबर,बिजान प्राचार्थ मुख्द पाटील, प्रशास्त्रापिका सी लोशी मेंहर, माजी वि.प.सदस्य संगम धांडारे, मानी विकामाधिकारी ही, बाग, कुलकर्गी, जवास विद्यालय मिडीचे मानी पृथवाध्यापक श्री होंगो, नानी प्राचार्व भवंगराव कांचले,विज्ञान महाविद्यालयाचे माजी प्राचार्य हों. मध्हेबराय ज़ंदके, माजी प्रश्वार्य गम डी.बनकर,सांगीला साखर कारधान्याचे संचालक विवासी चनुमाने, पंचायत समिती सदस्य दिशंबर शिंगाहे, य. मंगेबाहीचे मात्री सरपंत्र अमील पाटील,पंत्रावत समिती सदस्य नारायण खंडागाओं,नगरसंविका सी,अन्द्राधा खडलो , थी. परमेशना को केकर.

महाविद्यालयाचे सांस्कृतिक विभाग प्रमुख डॉ.सी.सुप्रिया खदारे, न्यू प्रेमिता स्थालधे सांस्कृतिक विधाग प्रमुख दलावय वेशमुख आदी तालुबबातील राजधीय व सामाजिक क्षेत्रातील विविध भाग्यका उपस्थित होते. आभार प्रा. अशोक सिंदे यांची