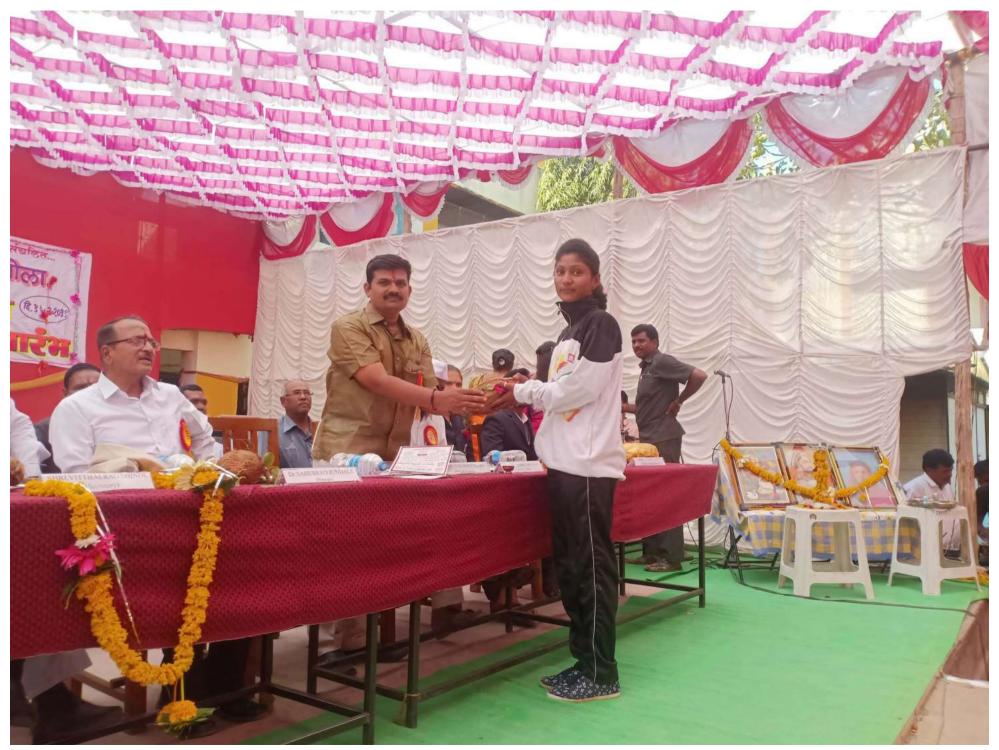

## जिमखाना डे व पारितोषिक वितरण सीहळा'

शनिवार दिनांक १६ फेब्रुवारी २०१९ रोजी सकाळी १०.३० वा.

प्रमुख पाहुणे : मा. प्रा. तुकाराम मस्के (शब्दभुषण) विवेकवर्धिनी कनिष्ठ महाविद्यालय, पंढरपूर

अध्यक्ष : मा. श्री. रामचंद्र खंटकाळे (उपाध्यक्ष, सांगोला तालुका शेतकरी शि.प्र.मंडळ,सांगोला)

यांच्या उपस्थितीत संपन्न होणार आहे, तरी सदर कार्यक्रमास उपस्थित राह्न प्रेम वृध्दींगत करावे ही विनंती.

कु. डी. जे. नवले (विद्यार्थीनी प्रतिनिधी) श्री. व्ही. पी. जगताप (विद्यार्थी प्रतिनिधी)

प्रा. डॉ. डी. के. रिटे (चेअरमन, सांस्कृतिक विभाग) ः आपले विनितः

प्रा. पवार व्ही. एम. (चेअरमन, जिमखाना विभाग) श्री. बी. व्ही. कोळी

(प्रशासकीय सेवक प्रतिनिधी) डॉ. जुंदळे एस. बी. (प्राचार्य)

शिक्षक, प्रशासकीय सेवक, चतुर्थश्रेणी कर्मचारी, विद्यार्थी-विद्यार्थीनी विज्ञान महाविद्यालय, सांगोला