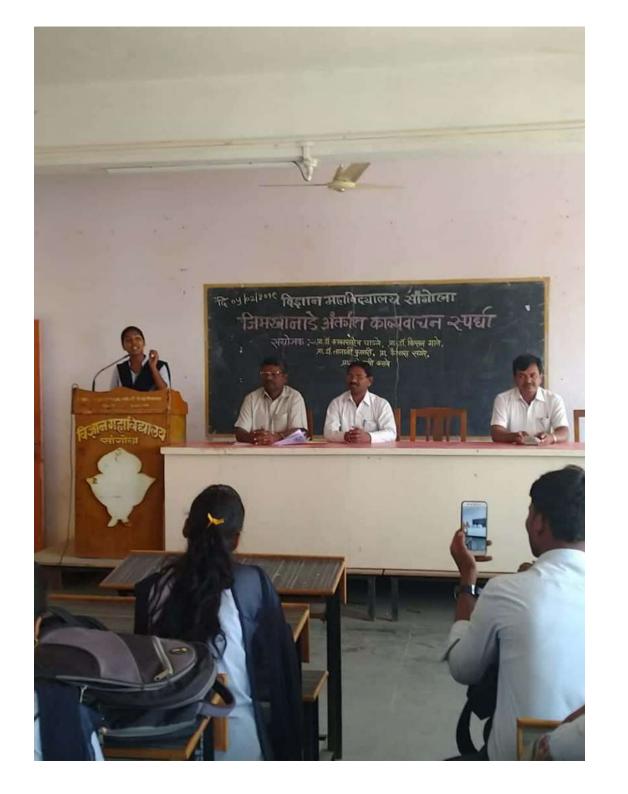

## जिमखाना डे व पारितोषिक वितरण सीहळा'

शनिवार दिनांक १६ फेब्रुवारी २०१९ रोजी सकाळी १०.३० वा.

प्रमुख पाहुणे : मा. प्रा. तुकाराम मस्के (शब्दभुषण) विवेकवर्धिनी कनिष्ठ महाविद्यालय, पंढरपूर

अध्यक्ष : मा. श्री. रामचंद्र खंटकाळे (उपाध्यक्ष, सांगोला तालुका शेतकरी शि.प्र.मंडळ,सांगोला)

यांच्या उपस्थितीत संपन्न होणार आहे, तरी सदर कार्यक्रमास उपस्थित राह्न प्रेम वृध्दींगत करावे ही विनंती.

कु. डी. जे. नवले (विद्यार्थीनी प्रतिनिधी) श्री. व्ही. पी. जगताप (विद्यार्थी प्रतिनिधी)

प्रा. डॉ. डी. के. रिटे (चेअरमन, सांस्कृतिक विभाग) ः आपले विनितः

प्रा. पवार व्ही. एम. (चेअरमन, जिमखाना विभाग) श्री. बी. व्ही. कोळी

(प्रशासकीय सेवक प्रतिनिधी) डॉ. जुंदळे एस. बी. (प्राचार्य)

शिक्षक, प्रशासकीय सेवक, चतुर्थश्रेणी कर्मचारी, विद्यार्थी-विद्यार्थीनी विज्ञान महाविद्यालय, सांगोला