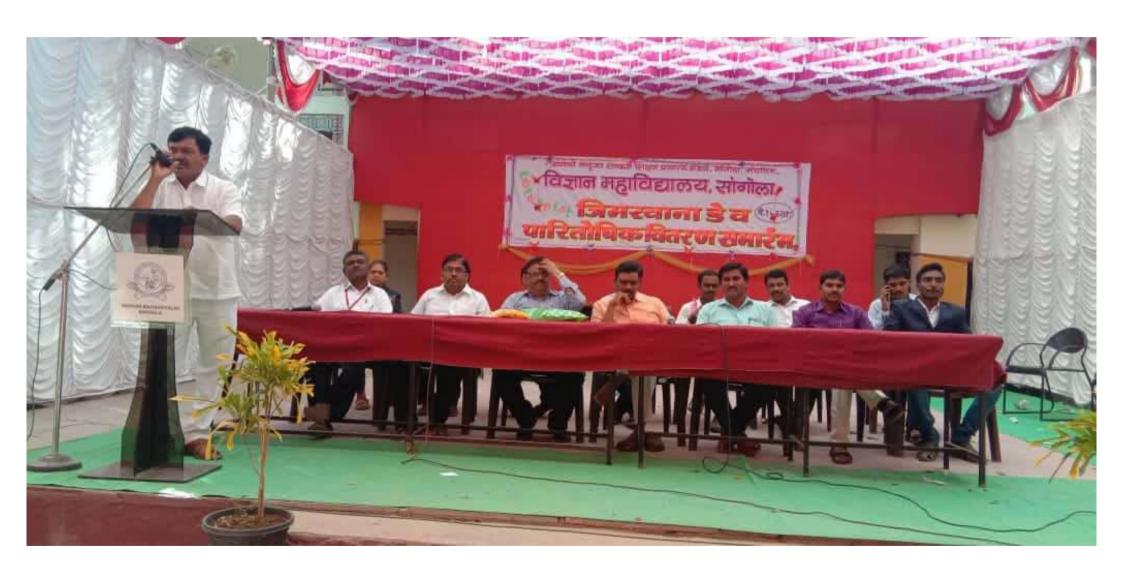

## जिमखाना डे व पारितोषिक वितरण सीहळा'

शनिवार दिनांक १६ फेब्रुवारी २०१९ रोजी सकाळी १०.३० वा.

प्रमुख पाहुणे : मा. प्रा. तुकाराम मस्के (शब्दभुषण) विवेकवर्धिनी कनिष्ठ महाविद्यालय, पंढरपूर

अध्यक्ष : मा. श्री. रामचंद्र खंटकाळे (उपाध्यक्ष, सांगोला तालुका शेतकरी शि.प्र.मंडळ,सांगोला)

यांच्या उपस्थितीत संपन्न होणार आहे, तरी सदर कार्यक्रमास उपस्थित राह्न प्रेम वृध्दींगत करावे ही विनंती.

कु. डी. जे. नवले (विद्यार्थीनी प्रतिनिधी) श्री. व्ही. पी. जगताप (विद्यार्थी प्रतिनिधी)

प्रा. डॉ. डी. के. रिटे (चेअरमन, सांस्कृतिक विभाग) ः आपले विनितः

प्रा. पवार व्ही. एम. (चेअरमन, जिमखाना विभाग) श्री. बी. व्ही. कोळी

(प्रशासकीय सेवक प्रतिनिधी) डॉ. जुंदळे एस. बी. (प्राचार्य)

शिक्षक, प्रशासकीय सेवक, चतुर्थश्रेणी कर्मचारी, विद्यार्थी-विद्यार्थीनी विज्ञान महाविद्यालय, सांगोला