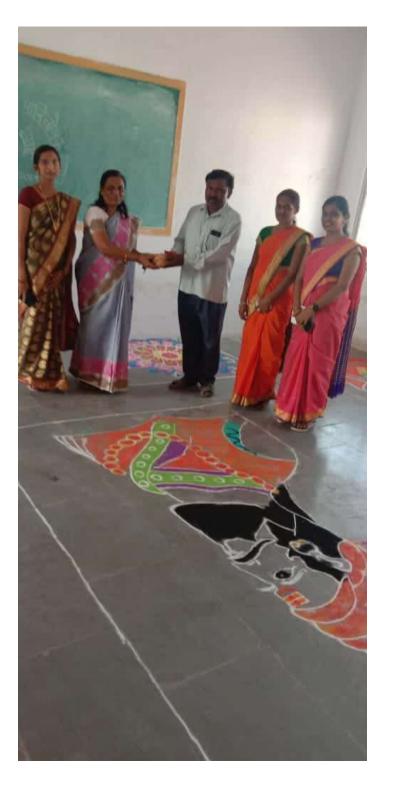

## जिमखाना डे व पारितोषिक वितरण सीहळा'

शनिवार दिनांक १६ फेब्रुवारी २०१९ रोजी सकाळी १०.३० वा.

प्रमुख पाहुणे : मा. प्रा. तुकाराम मस्के (शब्दभुषण) विवेकवर्धिनी कनिष्ठ महाविद्यालय, पंढरपूर

अध्यक्ष : मा. श्री. रामचंद्र खंटकाळे (उपाध्यक्ष, सांगोला तालुका शेतकरी शि.प्र.मंडळ,सांगोला)

यांच्या उपस्थितीत संपन्न होणार आहे, तरी सदर कार्यक्रमास उपस्थित राह्न प्रेम वृध्दींगत करावे ही विनंती.

कु. डी. जे. नवले (विद्यार्थीनी प्रतिनिधी) श्री. व्ही. पी. जगताप (विद्यार्थी प्रतिनिधी)

प्रा. डॉ. डी. के. रिटे (चेअरमन, सांस्कृतिक विभाग) ः आपले विनितः

प्रा. पवार व्ही. एम. (चेअरमन, जिमखाना विभाग) श्री. बी. व्ही. कोळी

(प्रशासकीय सेवक प्रतिनिधी) डॉ. जुंदळे एस. बी. (प्राचार्य)

शिक्षक, प्रशासकीय सेवक, चतुर्थश्रेणी कर्मचारी, विद्यार्थी-विद्यार्थीनी विज्ञान महाविद्यालय, सांगोला