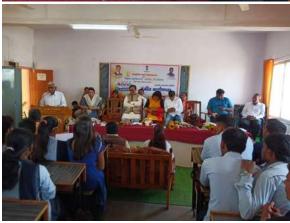

### न्यु इंग्लिश स्कुल,ज्युनि कॉलेज व विज्ञान महाविद्यालयात श्रमिक दिन संपन्न

सांगोला(प्रतिनिधी):-आ.डॉ.नथपनसर्व देशमृक्ष यांचा बाददिवस धमिक दिन व्हण्न करण्यात आला.या अमिक दिनानियित्त ज्या बिलिध स्पर्धा घेण्यात आत्वा त्यांचा परितोणिक विजाणाचा शोहका प्रमुख पाहणे मांगोला कॉलेडचे माजी प्रत्यार्थ हाँ फुम्मा इंगोले बांच्या शुभक्तते H RENT BALEAN MANS खटकाळे यांच्या अध्यक्षतेचाली HVH WHILL

वा पारिताधिक वितरण सोहळ्याच्याचेळी डॉ.च्रम्या इंगोले यांनी मोधान कर्यच्या माध्यमातून विद्यागर्मीना मोलाचे मार्गदर्शन केले व आमहार गणपताच देशनुख यांच्या कार्याची प्रशादावी माहिती दिली.या प्रसंगी संस्था सचिव विद्वतात शिदे, विज्ञान महाविद्यालकाचे प्राचार्य हाँ.रघुनाव

फुले,प्राचार्य तनुमंत गोसाबी). सशिलाताई बाबर,बिजान प्राचार्थ मुख्द पाटील, प्रशास्त्रापिका सी लोशी मेंहर, माजी वि.प.सदस्य संगम धांडारे, मानी विकामाधिकारी ही, बाग, कुलकर्गी, जवास विद्यालय मिडीचे मानी पृथवाध्यापक श्री होंगो, नानी प्राचार्व भवंगराव कांचले,विज्ञान महाविद्यालयाचे माजी प्राचार्य हों. मध्हेबराय ज़ंदके, माजी प्रश्वार्य गम डी.बनकर,सांगीला साखर कारधान्याचे संचालक विवासी चनुमाने, पंचायत समिती सदस्य दिशंबर शिंगाहे, य. मंगेबाहीचे मात्री सरपंत्र अमील पाटील,पंत्रावत समिती सदस्य नारायण खंडागाओं,नगरसंविका सी,अन्द्राधा खडलो , थी. परमेशना को केकर.