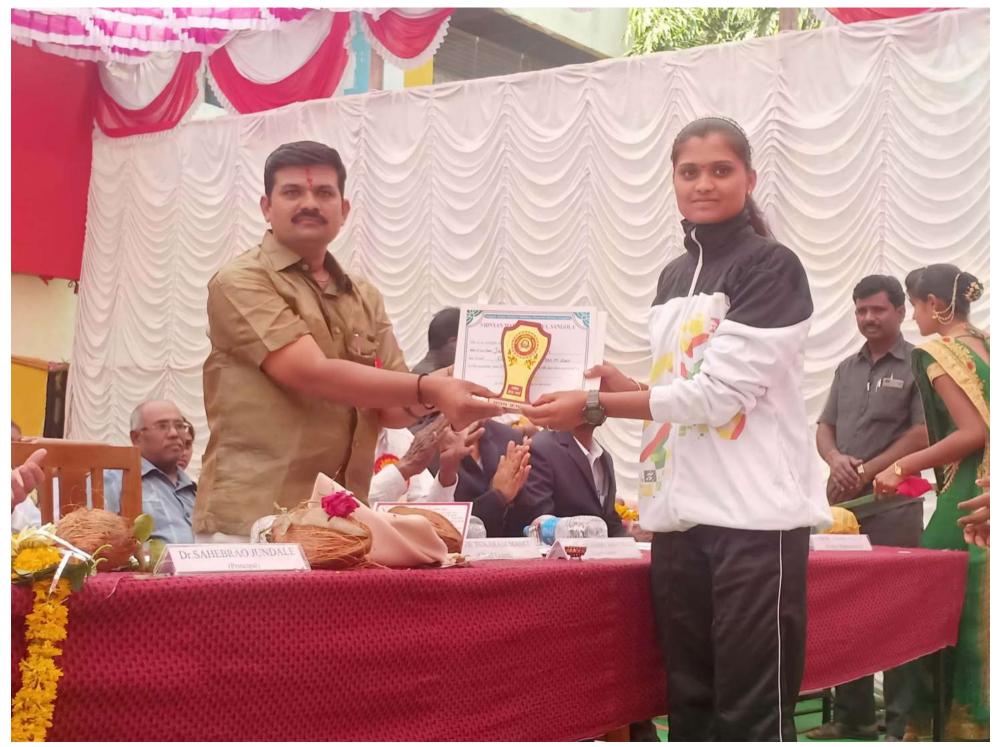

## विविध बक्षीस प्राप्त विद्यार्थी, स्पर्धक व खेळाडू

स्मीजोला तालका खोतकरी शिक्षण प्रसारक संबक्त संजीता संबन्धित विज्ञान महाविद्यालय सांशीला न ठम डेजिक्स स्कूल यूर्व प्राथमिक पार्थमिक मार्किमिक ज्यान कॉलेन उन्म मास्त्रमिक व्यवसाथ अञ्चासकम्, सामाना याँच्या स्थापन विद्यमाने माननीय आमहार भारे हैं। जावपतरावनी देशपूरव याँचा ७० वा वाढिबिवस "श्रामिकहिन" उर्ह्यान सीजरा क्रम्प्यात आद्या वक्षत्व स्पद्योः SIC THES - SIC प्रथम - जाहात मेघना किसन - के पाँउँठा आवा भावर उसनि केलेन आलेगाव हितीय - चिंहे औंकार आखारेब - विमान महाविधालय, संजोद्धा वृतीय (विभागून) (9) टीमके अङ्ग्य सदाशिव - साँगोबा सहाविद्यावय, साँगोबा @ कविक्य सेजब संतोष - सीओबा सहाविद्यालय सीजोबा <u> याट- महाविद्यालयीन गट</u> प्रथम - कुलकार्ग स्विमिका स्रोजनेश - सौजीला महाविधालय सौजीला दितीय - तोउक्र रेश्मा बाह्यासहित - विज्ञान सहविशावय सांगीवा उाट - ज्योभेयर कॉलेज गर प्रथम - चोरमूले अस्म धर्म - न्यु इंग्लिश स्कूल, ज्यूनि कार्मन सांजीमा ठार- इ १ भी ते इ ४भी जर प्रथम - श्रीया स्तुरन वर्दे - सांजीला विद्यानीक इंग्निश क्रिक्स स्ता संजाता द्वितीय - रेप्कावी उत्तरखर लोखंडे - मांजीला विद्यामंदीर प्राथमिक विभाग सीजीला स्तीय - आप्रत्यं विकास शिंदे - ह्यू इक्तिश स्वात, प्राथमिक विभाग सिंगोता DIC- इ प्रवी ते इ ७ वी प्राप्त अप्रव विशा की बढ़े - सम्मा शिवानी विवासकीर प्रशाला धापती दितीय - तेहींत चैंद्रकांत खोंगे - त्यू इंग्लिश स्कूल सींगीला त्रतीय - तेरुखिन इसाक मुख्या - विद्यामंदीर प्रशाला सींजीला DIZ - 3 L वी ते 390वी प्रथम . सार्वरवे आशी सुनिल - विद्यापेशीर इंग्लिश विद्या स्कृत सीशीला हितीय - बाबर क्वाबी ओडन - विधायहार प्रभावन सीजीवा व्रतीय - भोमने जोरी याजेंद्र - संज्ञापती शिवानी विद्यार्थेंहर प्रशासा हायही (3)

## जिमखाना डे व पारितोषिक वितरण सीहळा'

शनिवार दिनांक १६ फेब्रुवारी २०१९ रोजी सकाळी १०.३० वा.

प्रमुख पाहुणे : मा. प्रा. तुकाराम मस्के (शब्दभुषण) विवेकवर्धिनी कनिष्ठ महाविद्यालय, पंढरपूर

अध्यक्ष : मा. श्री. रामचंद्र खंटकाळे (उपाध्यक्ष, सांगोला तालुका शेतकरी शि.प्र.मंडळ,सांगोला)

यांच्या उपस्थितीत संपन्न होणार आहे, तरी सदर कार्यक्रमास उपस्थित राह्न प्रेम वृध्दींगत करावे ही विनंती.

कु. डी. जे. नवले (विद्यार्थीनी प्रतिनिधी) श्री. व्ही. पी. जगताप (विद्यार्थी प्रतिनिधी)

प्रा. डॉ. डी. के. रिटे (चेअरमन, सांस्कृतिक विभाग) ः आपले विनितः