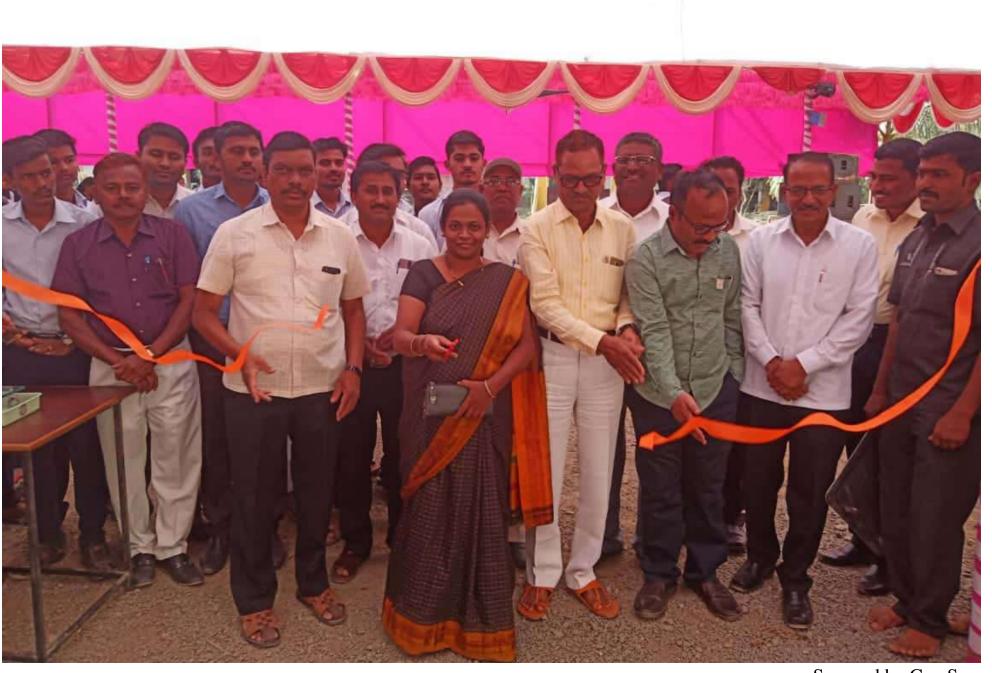

## जिमखाना डे व पारितोषिक वितरण सीहळा'

शनिवार दिनांक १६ फेब्रुवारी २०१९ रोजी सकाळी १०.३० वा.

प्रमुख पाहुणे : मा. प्रा. तुकाराम मस्के (शब्दभुषण) विवेकवर्धिनी कनिष्ठ महाविद्यालय, पंढरपूर

अध्यक्ष : मा. श्री. रामचंद्र खंटकाळे (उपाध्यक्ष, सांगोला तालुका शेतकरी शि.प्र.मंडळ,सांगोला)

यांच्या उपस्थितीत संपन्न होणार आहे, तरी सदर कार्यक्रमास उपस्थित राह्न प्रेम वृध्दींगत करावे ही विनंती.

कु. डी. जे. नवले (विद्यार्थीनी प्रतिनिधी) श्री. व्ही. पी. जगताप (विद्यार्थी प्रतिनिधी)

प्रा. डॉ. डी. के. रिटे (चेअरमन, सांस्कृतिक विभाग) ः आपले विनितः

प्रा. पवार व्ही. एम. (चेअरमन, जिमखाना विभाग) श्री. बी. व्ही. कोळी

(प्रशासकीय सेवक प्रतिनिधी) डॉ. जुंदळे एस. बी. (प्राचार्य)

शिक्षक, प्रशासकीय सेवक, चतुर्थश्रेणी कर्मचारी, विद्यार्थी-विद्यार्थीनी विज्ञान महाविद्यालय, सांगोला