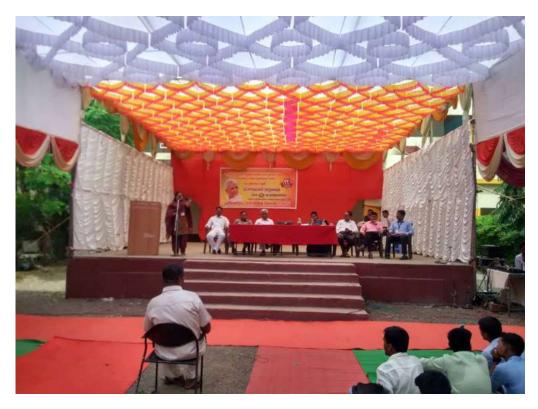

राज्यस्तरीय वक्तृत्व स्पर्धेत बोलताना विद्यार्थिनी

श्रमिक दिन कार्यक्रम प्रसंगी प्रमुख पाहुणे बोलताना: डॉ. कृष्णा इंगोले

मामदेशाच्या विकासात्र सृष्टिक्षेप टाकालो पुरोगाची विकासस्यीचे एकवेच दैनिक

email-mandootexpress5@gmail.com

### न्यु इंग्लिश स्कुल,ज्युनि कॉलेज व विज्ञान महाविद्यालयात श्रमिक दिन संपन्न

सांगोला(प्रतिनिधी):-आ.डॉ.नथपनसर्व देशमृक्ष यांचा बाददिवस धमिक दिन व्हण्न करण्यात आला.या अमिक दिनानियित्त ज्या बिलिध स्पर्धा घेण्यात आत्वा त्यांचा परितोणिक विजाणाचा शोहका प्रमुख पाहणे मांगोला कॉलेडचे माजी प्रत्यार्थ हाँ फुम्मा इंगोले बांच्या शुभक्तते H RENT BALEAN MANS खटकाळे यांच्या अध्यक्षतेचाली HVH WHILL

वा पारिताधिक वितरण सोहळ्याच्याचेळी डॉ.च्रम्या इंगोले यांनी मोधान कर्यच्या माध्यमातून विद्यागर्मीना मोलाचे मार्गदर्शन केले व आमहार गणपताच देशनुख यांच्या कार्याची प्रशादावी माहिती दिली.या प्रसंगी संस्था सचिव विद्वतात शिदे, विज्ञान महाविद्यालकाचे प्राचार्य हाँ.रघुनाव