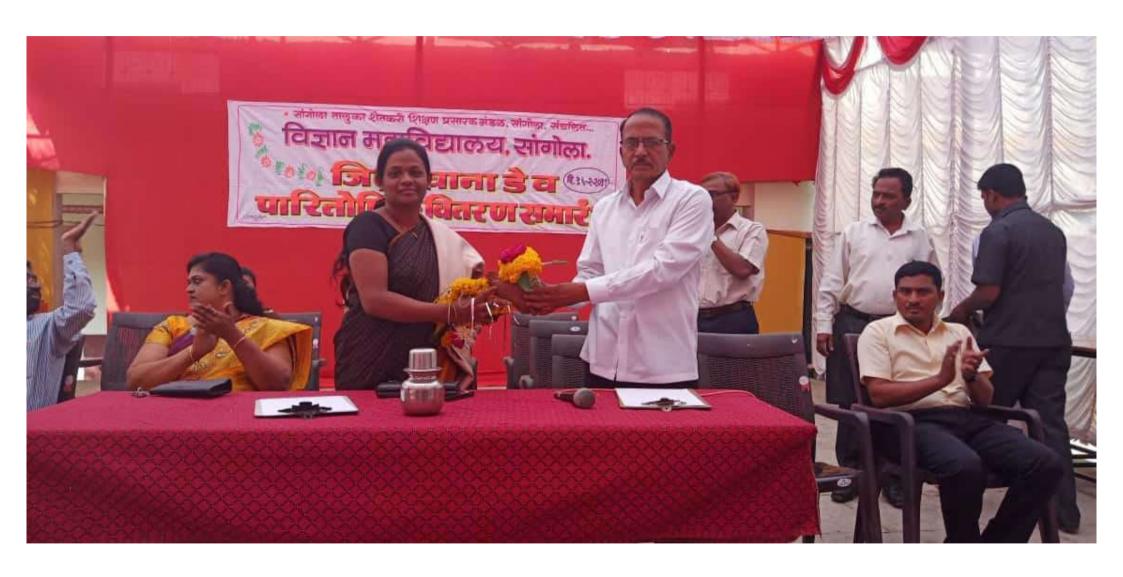

## जिमखाना डे व पारितोषिक वितरण सीहळा'

शनिवार दिनांक १६ फेब्रुवारी २०१९ रोजी सकाळी १०.३० वा.

प्रमुख पाहुणे : मा. प्रा. तुकाराम मस्के (शब्दभुषण) विवेकवर्धिनी कनिष्ठ महाविद्यालय, पंढरपूर

अध्यक्ष : मा. श्री. रामचंद्र खंटकाळे (उपाध्यक्ष, सांगोला तालुका शेतकरी शि.प्र.मंडळ,सांगोला)

यांच्या उपस्थितीत संपन्न होणार आहे, तरी सदर कार्यक्रमास उपस्थित राह्न प्रेम वृध्दींगत करावे ही विनंती.

कु. डी. जे. नवले (विद्यार्थीनी प्रतिनिधी) श्री. व्ही. पी. जगताप (विद्यार्थी प्रतिनिधी)

प्रा. डॉ. डी. के. रिटे (चेअरमन, सांस्कृतिक विभाग) ः आपले विनितः