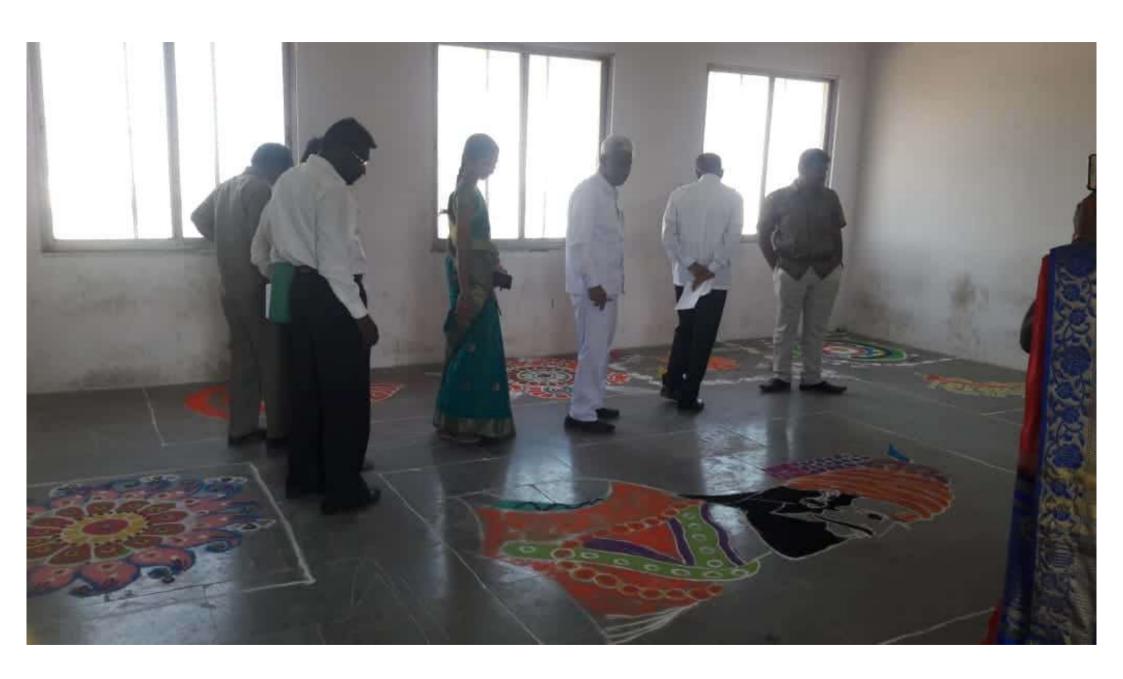

### न्यु इंग्लिश स्कुल,ज्युनि कॉलेज व विज्ञान महाविद्यालयात श्रमिक दिन संपन्न

सांगोला(प्रतिनिधी):-आ.डॉ.नथपनसर्व देशमृक्ष यांचा बाददिवस धमिक दिन व्हण्न करण्यात आला.या अमिक दिनानियित्त ज्या बिलिध स्पर्धा घेण्यात आत्वा त्यांचा परितोणिक विजाणाचा शोहका प्रमुख पाहणे मांगोला कॉलेडचे माजी प्रत्यार्थ हाँ फुम्मा इंगोले बांच्या शुभक्तते H RENT BALEAN MANS खटकाळे यांच्या अध्यक्षतेचाली HVH WHILL

वा पारिताधिक वितरण सोहळ्याच्याचेळी डॉ.च्रम्या इंगोले यांनी मोधान कर्यच्या माध्यमातून विद्यागर्मीना मोलाचे मार्गदर्शन केले व आमहार गणपताच देशनुख यांच्या कार्याची प्रशादावी माहिती दिली.या प्रसंगी संस्था सचिव विद्वतात शिदे, विज्ञान महाविद्यालकाचे प्राचार्य हाँ.रघुनाव

फुले,प्राचार्य तनुमंत गोसाबी). सशिलाताई बाबर,बिजान प्राचार्थ मुख्द पाटील, प्रशास्त्रापिका सी लोशी मेंहर, माजी वि.प.सदस्य संगम धांडारे, मानी विकामाधिकारी ही, बाग, कुलकर्गी, जवास विद्यालय मिडीचे मानी पृथवाध्यापक श्री होंगो, नानी प्राचार्व भवंगराव कांचले,विज्ञान महाविद्यालयाचे माजी प्राचार्य हों. मध्हेबराय ज़ंदके, माजी प्रश्वार्य गम डी.बनकर,सांगीला साखर कारधान्याचे संचालक विवासी चनुमाने, पंचायत समिती सदस्य दिशंबर शिंगाहे, य. मंगेबाहीचे मात्री सरपंत्र अमील पाटील,पंत्रावत समिती सदस्य नारायण खंडागाओं,नगरसंविका सी,अन्द्राधा खडलो , थी. परमेशना को केकर.

महाविद्यालयाचे सांस्कृतिक विभाग प्रमुख डॉ.सी.सुप्रिया खदारे, न्यू प्रेमिता स्थालधे सांस्कृतिक विधाग प्रमुख दलावय वेशमुख आदी तालुबबातील राजधीय व सामाजिक क्षेत्रातील विविध भाग्यका उपस्थित होते. आभार प्रा. अशोक सिंदे यांची