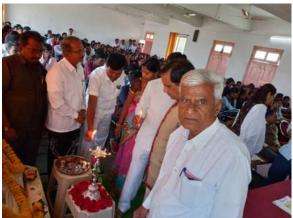

### न्यु इंग्लिश स्कुल,ज्युनि कॉलेज व विज्ञान महाविद्यालयात श्रमिक दिन संपन्न

सांगोला(प्रतिनिधी):-आ.डॉ.नथपनसर्व देशमृक्ष यांचा बाददिवस धमिक दिन व्हण्न करण्यात आला.या अमिक दिनानियित्त ज्या बिलिध स्पर्धा घेण्यात आत्वा त्यांचा परितोणिक विजाणाचा शोहका प्रमुख पाहणे मांगोला कॉलेडचे माजी प्रत्यार्थ हाँ फुम्मा इंगोले बांच्या शुभक्तते H RENT BALEAN MANS खटकाळे यांच्या अध्यक्षतेचाली HVH WHILL

वा पारिताधिक वितरण सोहळ्याच्याचेळी डॉ.च्रम्या इंगोले यांनी मोधान कर्यच्या माध्यमातून विद्यागर्मीना मोलाचे मार्गदर्शन केले व आमहार गणपताच देशनुख यांच्या कार्याची प्रशादावी माहिती दिली.या प्रसंगी संस्था सचिव विद्वतात शिदे, विज्ञान महाविद्यालकाचे प्राचार्य हाँ.रघुनाव

फुले,प्राचार्य तनुमंत गोसाबी). सशिलाताई बाबर,बिजान प्राचार्थ मुख्द पाटील, प्रशास्त्रापिका सी लोशी मेंहर, माजी वि.प.सदस्य संगम धांडारे, मानी विकामाधिकारी ही, बाग, कुलकर्गी, जवास विद्यालय मिडीचे मानी पृथवाध्यापक श्री होंगो, नानी प्राचार्व भवंगराव कांचले,विज्ञान महाविद्यालयाचे माजी प्राचार्य हों. मध्हेबराय ज़ंदके, माजी प्रश्वार्य गम डी.बनकर,सांगीला साखर कारधान्याचे संचालक विवासी चनुमाने, पंचायत समिती सदस्य दिशंबर शिंगाहे, य. मंगेबाहीचे मात्री सरपंत्र अमील पाटील,पंत्रावत समिती सदस्य नारायण खंडागाओं,नगरसंविका सी,अन्द्राधा खडलो , थी. परमेशना को केकर.