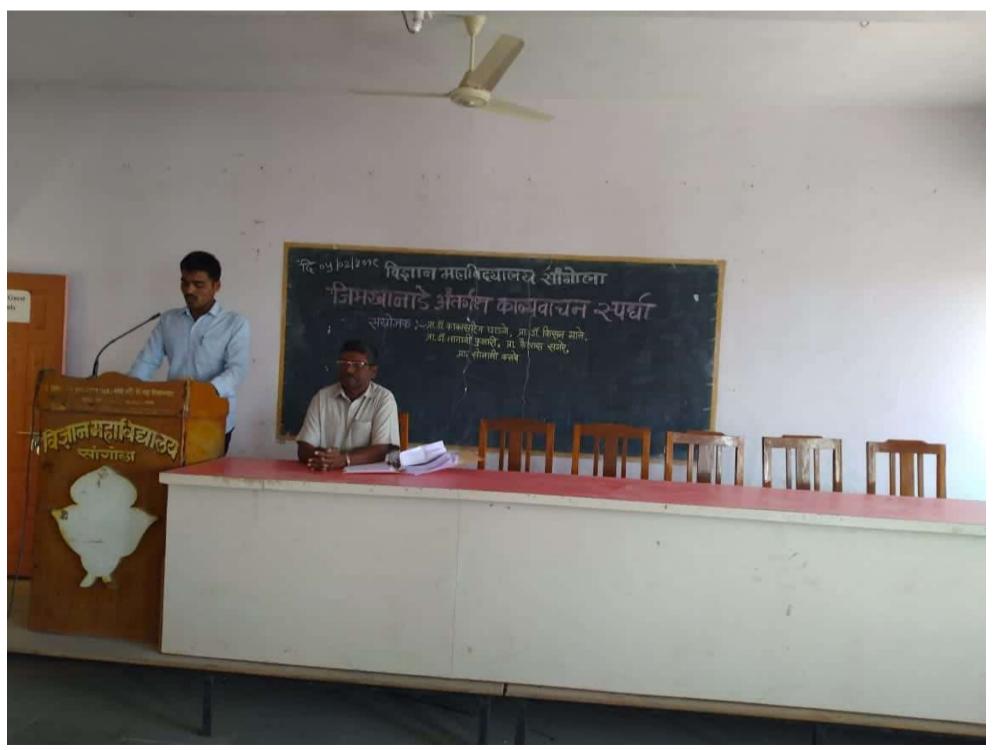

## जिमखाना डे व पारितोषिक वितरण सीहळा'

शनिवार दिनांक १६ फेब्रुवारी २०१९ रोजी सकाळी १०.३० वा.

प्रमुख पाहुणे : मा. प्रा. तुकाराम मस्के (शब्दभुषण) विवेकवर्धिनी कनिष्ठ महाविद्यालय, पंढरपूर

अध्यक्ष : मा. श्री. रामचंद्र खंटकाळे (उपाध्यक्ष, सांगोला तालुका शेतकरी शि.प्र.मंडळ,सांगोला)

यांच्या उपस्थितीत संपन्न होणार आहे, तरी सदर कार्यक्रमास उपस्थित राह्न प्रेम वृध्दींगत करावे ही विनंती.

कु. डी. जे. नवले (विद्यार्थीनी प्रतिनिधी) श्री. व्ही. पी. जगताप (विद्यार्थी प्रतिनिधी)

प्रा. डॉ. डी. के. रिटे (चेअरमन, सांस्कृतिक विभाग) ः आपले विनितः

प्रा. पवार व्ही. एम. (चेअरमन, जिमखाना विभाग) श्री. बी. व्ही. कोळी

(प्रशासकीय सेवक प्रतिनिधी) डॉ. जुंदळे एस. बी. (प्राचार्य)

शिक्षक, प्रशासकीय सेवक, चतुर्थश्रेणी कर्मचारी, विद्यार्थी-विद्यार्थीनी विज्ञान महाविद्यालय, सांगोला