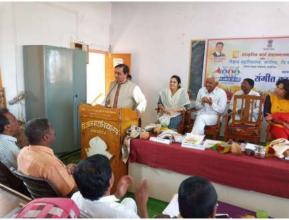

राज्यस्तरीय वक्तृत्व स्पर्धेत बोलताना विद्यार्थिनी

श्रमिक दिन कार्यक्रम प्रसंगी प्रमुख पाहुणे बोलताना: डॉ. कृष्णा इंगोले

मामदेशाच्या विकासात्र सृष्टिक्षेप टाकालो पुरोगाची विकासस्यीचे एकवेच दैनिक

email-mandootexpress5@gmail.com

### न्यु इंग्लिश स्कुल,ज्युनि कॉलेज व विज्ञान महाविद्यालयात श्रमिक दिन संपन्न

सांगोला(प्रतिनिधी):-आ.डॉ.नथपनसर्व देशमृक्ष यांचा बाददिवस धमिक दिन व्हण्न करण्यात आला.या अमिक दिनानियित्त ज्या बिलिध स्पर्धा घेण्यात आत्वा त्यांचा परितोणिक विजाणाचा शोहका प्रमुख पाहणे मांगोला कॉलेडचे माजी प्रत्यार्थ हाँ फुम्मा इंगोले बांच्या शुभक्तते H RENT BALEAN MANS खटकाळे यांच्या अध्यक्षतेचाली HVH WHILL

वा पारिताधिक वितरण सोहळ्याच्याचेळी डॉ.च्रम्या इंगोले यांनी मोधान कर्यच्या माध्यमातून विद्यागर्मीना मोलाचे मार्गदर्शन केले व आमहार गणपताच देशनुख यांच्या कार्याची प्रशादावी माहिती दिली.या प्रसंगी संस्था सचिव विद्वतात शिदे, विज्ञान महाविद्यालकाचे प्राचार्य हाँ.रघुनाव