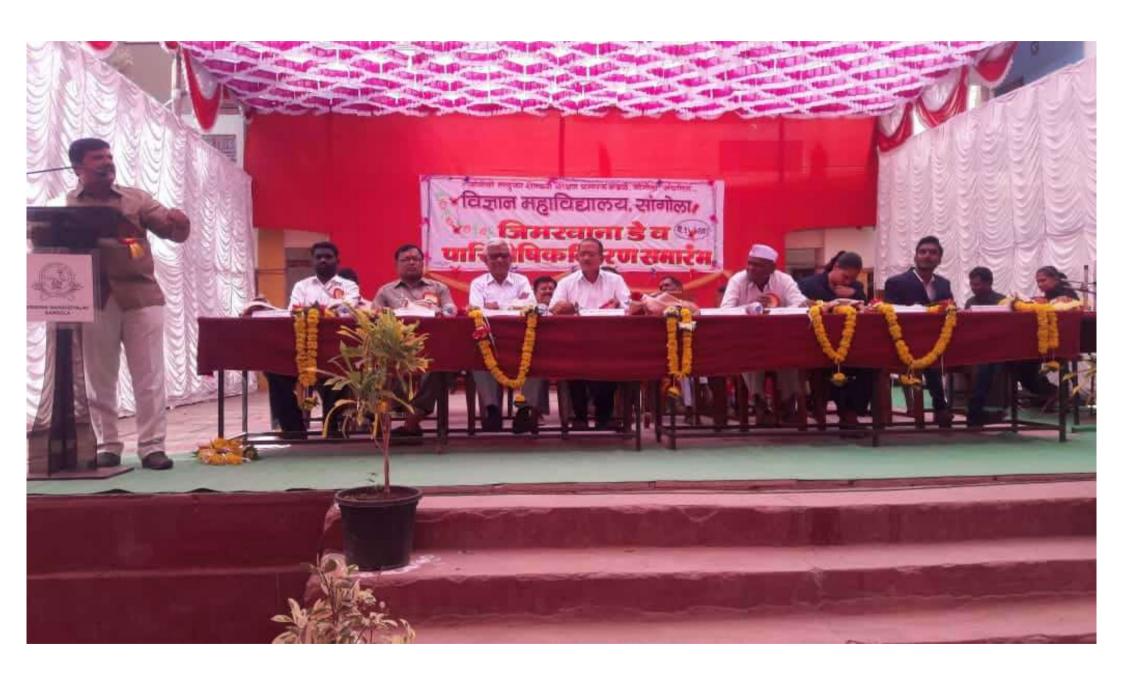

## जिमखाना डे व पारितोषिक वितरण सीहळा'

शनिवार दिनांक १६ फेब्रुवारी २०१९ रोजी सकाळी १०.३० वा.

प्रमुख पाहुणे : मा. प्रा. तुकाराम मस्के (शब्दभुषण) विवेकवर्धिनी कनिष्ठ महाविद्यालय, पंढरपूर

अध्यक्ष : मा. श्री. रामचंद्र खंटकाळे (उपाध्यक्ष, सांगोला तालुका शेतकरी शि.प्र.मंडळ,सांगोला)

यांच्या उपस्थितीत संपन्न होणार आहे, तरी सदर कार्यक्रमास उपस्थित राह्न प्रेम वृध्दींगत करावे ही विनंती.

कु. डी. जे. नवले (विद्यार्थीनी प्रतिनिधी) श्री. व्ही. पी. जगताप (विद्यार्थी प्रतिनिधी)

प्रा. डॉ. डी. के. रिटे (चेअरमन, सांस्कृतिक विभाग) ः आपले विनितः

प्रा. पवार व्ही. एम. (चेअरमन, जिमखाना विभाग) श्री. बी. व्ही. कोळी

(प्रशासकीय सेवक प्रतिनिधी) डॉ. जुंदळे एस. बी. (प्राचार्य)

शिक्षक, प्रशासकीय सेवक, चतुर्थश्रेणी कर्मचारी, विद्यार्थी-विद्यार्थीनी विज्ञान महाविद्यालय, सांगोला