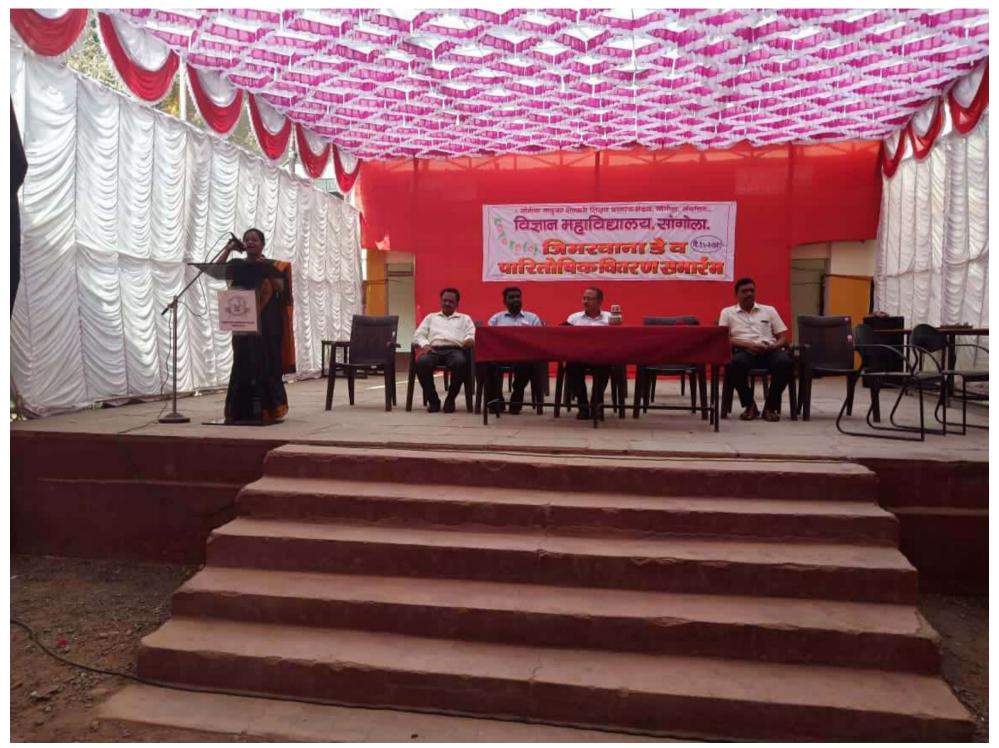

## जिमखाना डे व पारितोषिक वितरण सीहळा'

शनिवार दिनांक १६ फेब्रुवारी २०१९ रोजी सकाळी १०.३० वा.

प्रमुख पाहुणे : मा. प्रा. तुकाराम मस्के (शब्दभुषण) विवेकवर्धिनी कनिष्ठ महाविद्यालय, पंढरपूर

अध्यक्ष : मा. श्री. रामचंद्र खंटकाळे (उपाध्यक्ष, सांगोला तालुका शेतकरी शि.प्र.मंडळ,सांगोला)

यांच्या उपस्थितीत संपन्न होणार आहे, तरी सदर कार्यक्रमास उपस्थित राह्न प्रेम वृध्दींगत करावे ही विनंती.

कु. डी. जे. नवले (विद्यार्थीनी प्रतिनिधी) श्री. व्ही. पी. जगताप (विद्यार्थी प्रतिनिधी)

प्रा. डॉ. डी. के. रिटे (चेअरमन, सांस्कृतिक विभाग) ः आपले विनितः

प्रा. पवार व्ही. एम. (चेअरमन, जिमखाना विभाग) श्री. बी. व्ही. कोळी

(प्रशासकीय सेवक प्रतिनिधी) डॉ. जुंदळे एस. बी. (प्राचार्य)

शिक्षक, प्रशासकीय सेवक, चतुर्थश्रेणी कर्मचारी, विद्यार्थी-विद्यार्थीनी विज्ञान महाविद्यालय, सांगोला