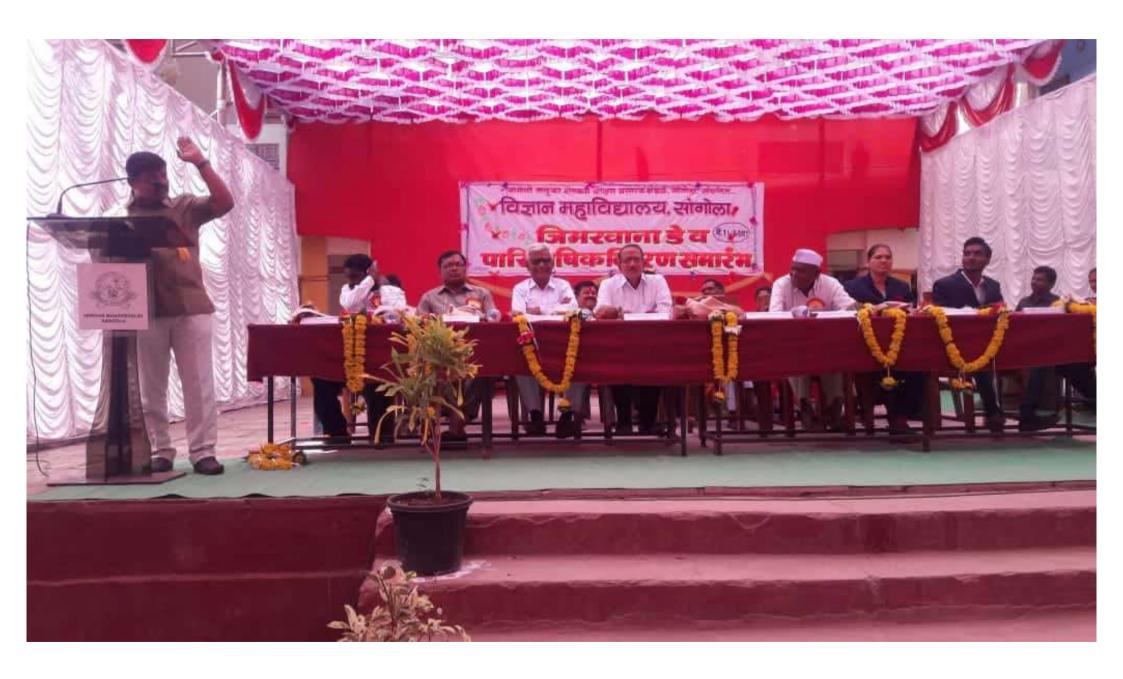

## सांगोला तालुका शेतकरी शिक्षण प्रसारक मंडळ सांगोला, संचलित विज्ञान महाविद्यालय सांगीला, जि. सीलापूर

(विज्ञान, कला, बी.सी.एस्. व बी.सी.ए.,एम.ए.-इंग्रजी व इतिहास, एम.एस्सी.-संगणक) आपल्या महाविद्यालयाचा शैक्षणिक वर्ष २०१८-१९ मधील

## जिमखाना डे व पारितोषिक वितरण सीहळा'

शनिवार दिनांक १६ फेब्रुवारी २०१९ रोजी सकाळी १०.३० वा.

प्रमुख पाहुणे : मा. प्रा. तुकाराम मस्के (शब्दभुषण) विवेकवर्धिनी कनिष्ठ महाविद्यालय, पंढरपूर

अध्यक्ष : मा. श्री. रामचंद्र खंटकाळे (उपाध्यक्ष, सांगोला तालुका शेतकरी शि.प्र.मंडळ,सांगोला)

यांच्या उपस्थितीत संपन्न होणार आहे, तरी सदर कार्यक्रमास उपस्थित राह्न प्रेम वृध्दींगत करावे ही विनंती.

कु. डी. जे. नवले (विद्यार्थीनी प्रतिनिधी) श्री. व्ही. पी. जगताप (विद्यार्थी प्रतिनिधी)

प्रा. डॉ. डी. के. रिटे (चेअरमन, सांस्कृतिक विभाग) ः आपले विनितः

प्रा. पवार व्ही. एम. (चेअरमन, जिमखाना विभाग) श्री. बी. व्ही. कोळी

(प्रशासकीय सेवक प्रतिनिधी) डॉ. जुंदळे एस. बी. (प्राचार्य)

शिक्षक, प्रशासकीय सेवक, चतुर्थश्रेणी कर्मचारी, विद्यार्थी-विद्यार्थीनी विज्ञान महाविद्यालय, सांगोला