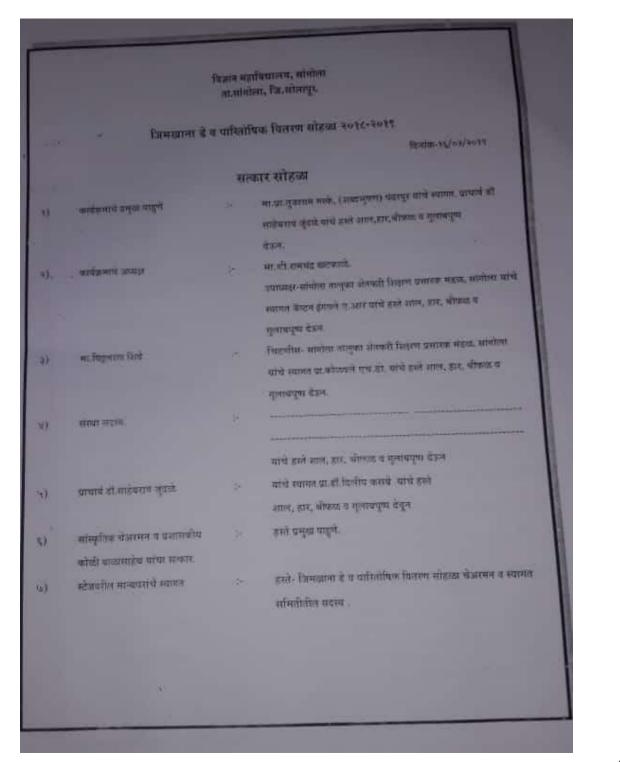

## जिमखाना डे व पारितोषिक वितरण सीहळा'

शनिवार दिनांक १६ फेब्रुवारी २०१९ रोजी सकाळी १०.३० वा.

प्रमुख पाहुणे : मा. प्रा. तुकाराम मस्के (शब्दभुषण) विवेकवर्धिनी कनिष्ठ महाविद्यालय, पंढरपूर

अध्यक्ष : मा. श्री. रामचंद्र खंटकाळे (उपाध्यक्ष, सांगोला तालुका शेतकरी शि.प्र.मंडळ,सांगोला)

यांच्या उपस्थितीत संपन्न होणार आहे, तरी सदर कार्यक्रमास उपस्थित राह्न प्रेम वृध्दींगत करावे ही विनंती.

कु. डी. जे. नवले (विद्यार्थीनी प्रतिनिधी) श्री. व्ही. पी. जगताप (विद्यार्थी प्रतिनिधी)

प्रा. डॉ. डी. के. रिटे (चेअरमन, सांस्कृतिक विभाग) ः आपले विनितः

प्रा. पवार व्ही. एम. (चेअरमन, जिमखाना विभाग) श्री. बी. व्ही. कोळी

(प्रशासकीय सेवक प्रतिनिधी) डॉ. जुंदळे एस. बी. (प्राचार्य)

शिक्षक, प्रशासकीय सेवक, चतुर्थश्रेणी कर्मचारी, विद्यार्थी-विद्यार्थीनी विज्ञान महाविद्यालय, सांगोला