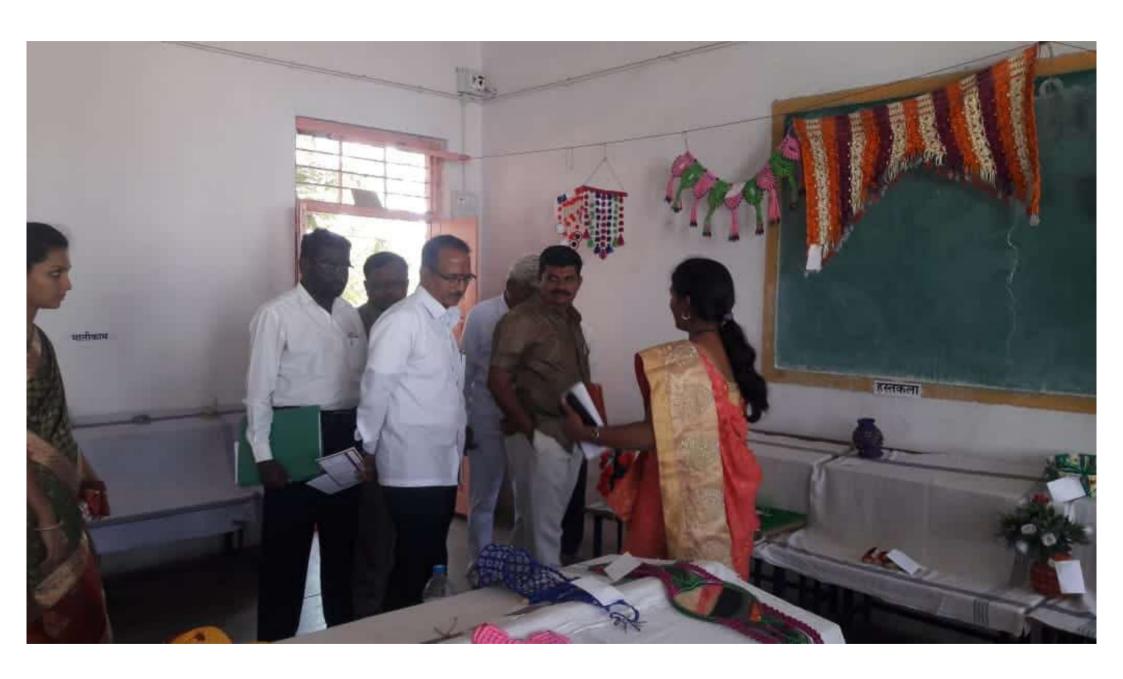

## जिमखाना डे व पारितोषिक वितरण सीहळा'

शनिवार दिनांक १६ फेब्रुवारी २०१९ रोजी सकाळी १०.३० वा.

प्रमुख पाहुणे : मा. प्रा. तुकाराम मस्के (शब्दभुषण) विवेकवर्धिनी कनिष्ठ महाविद्यालय, पंढरपूर

अध्यक्ष : मा. श्री. रामचंद्र खंटकाळे (उपाध्यक्ष, सांगोला तालुका शेतकरी शि.प्र.मंडळ,सांगोला)

यांच्या उपस्थितीत संपन्न होणार आहे, तरी सदर कार्यक्रमास उपस्थित राह्न प्रेम वृध्दींगत करावे ही विनंती.

कु. डी. जे. नवले (विद्यार्थीनी प्रतिनिधी) श्री. व्ही. पी. जगताप (विद्यार्थी प्रतिनिधी)

प्रा. डॉ. डी. के. रिटे (चेअरमन, सांस्कृतिक विभाग) ः आपले विनितः

प्रा. पवार व्ही. एम. (चेअरमन, जिमखाना विभाग) श्री. बी. व्ही. कोळी

(प्रशासकीय सेवक प्रतिनिधी) डॉ. जुंदळे एस. बी. (प्राचार्य)

शिक्षक, प्रशासकीय सेवक, चतुर्थश्रेणी कर्मचारी, विद्यार्थी-विद्यार्थीनी विज्ञान महाविद्यालय, सांगोला