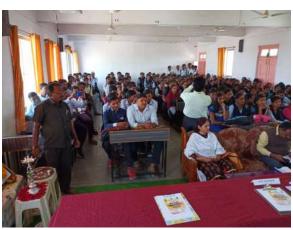

### न्यु इंग्लिश स्कुल,ज्युनि कॉलेज व विज्ञान महाविद्यालयात श्रमिक दिन संपन्न

सांगोला(प्रतिनिधी):-आ.डॉ.नथपनसर्व देशमृक्ष यांचा बाददिवस धमिक दिन व्हण्न करण्यात आला.या अमिक दिनानियित्त ज्या बिलिध स्पर्धा घेण्यात आत्वा त्यांचा परितोणिक विजाणाचा शोहका प्रमुख पाहणे मांगोला कॉलेडचे माजी प्रत्यार्थ हाँ फुम्मा इंगोले बांच्या शुभक्तते H RENT BALEAN MANS खटकाळे यांच्या अध्यक्षतेचाली HVH WHILL

वा पारिताधिक वितरण सोहळ्याच्याचेळी डॉ.च्रम्या इंगोले यांनी मोधान कर्यच्या माध्यमातून विद्यागर्मीना मोलाचे मार्गदर्शन केले व आमहार गणपताच देशनुख यांच्या कार्याची प्रशादावी माहिती दिली.या प्रसंगी संस्था सचिव विद्वतात शिदे, विज्ञान महाविद्यालकाचे प्राचार्य हाँ.रघुनाव

फुले,प्राचार्य तनुमंत गोसाबी). सशिलाताई बाबर,बिजान प्राचार्थ मुख्द पाटील, प्रशास्त्रापिका सी लोशी मेंहर, माजी वि.प.सदस्य संगम धांडारे, मानी विकामाधिकारी ही, बाग, कुलकर्गी, जवास विद्यालय मिडीचे मानी पृथवाध्यापक श्री होंगो, नानी प्राचार्व भवंगराव कांचले,विज्ञान महाविद्यालयाचे माजी प्राचार्य हों. मध्हेबराय ज़ंदके, माजी प्रश्वार्य गम डी.बनकर,सांगीला साखर कारधान्याचे संचालक विवासी चनुमाने, पंचायत समिती सदस्य दिशंबर शिंगाहे, य. मंगेबाहीचे मात्री सरपंत्र अमील पाटील,पंत्रावत समिती सदस्य नारायण खंडागाओं,नगरसंविका सी,अन्द्राधा खडलो , थी. परमेशना को केकर.

महाविद्यालयाचे सांस्कृतिक विभाग प्रमुख डॉ.सी.सुप्रिया खदारे, न्यू प्रेमिता स्थालधे सांस्कृतिक विधाग प्रमुख दलावय वेशमुख आदी तालुबबातील राजधीय व सामाजिक क्षेत्रातील विविध भाग्यका उपस्थित होते. आभार प्रा. अशोक सिंदे यांची