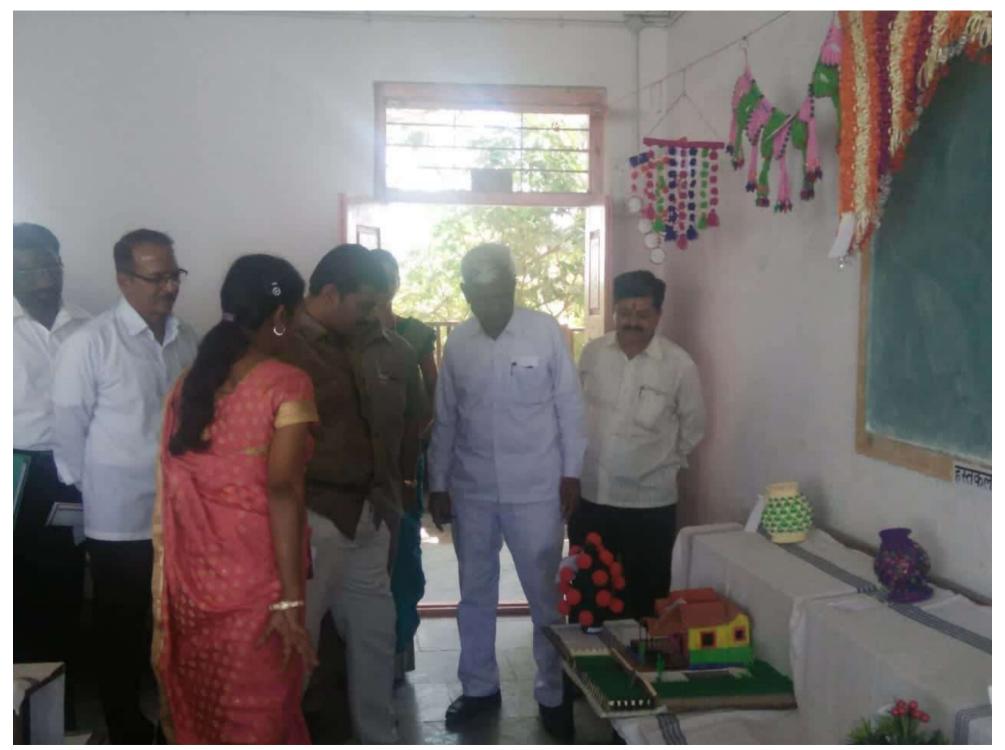

## जिमखाना डे व पारितोषिक वितरण सीहळा'

शनिवार दिनांक १६ फेब्रुवारी २०१९ रोजी सकाळी १०.३० वा.

प्रमुख पाहुणे : मा. प्रा. तुकाराम मस्के (शब्दभुषण) विवेकवर्धिनी कनिष्ठ महाविद्यालय, पंढरपूर

अध्यक्ष : मा. श्री. रामचंद्र खंटकाळे (उपाध्यक्ष, सांगोला तालुका शेतकरी शि.प्र.मंडळ,सांगोला)

यांच्या उपस्थितीत संपन्न होणार आहे, तरी सदर कार्यक्रमास उपस्थित राह्न प्रेम वृध्दींगत करावे ही विनंती.

कु. डी. जे. नवले (विद्यार्थीनी प्रतिनिधी) श्री. व्ही. पी. जगताप (विद्यार्थी प्रतिनिधी)

प्रा. डॉ. डी. के. रिटे (चेअरमन, सांस्कृतिक विभाग) ः आपले विनितः

प्रा. पवार व्ही. एम. (चेअरमन, जिमखाना विभाग) श्री. बी. व्ही. कोळी

(प्रशासकीय सेवक प्रतिनिधी) डॉ. जुंदळे एस. बी. (प्राचार्य)

शिक्षक, प्रशासकीय सेवक, चतुर्थश्रेणी कर्मचारी, विद्यार्थी-विद्यार्थीनी विज्ञान महाविद्यालय, सांगोला