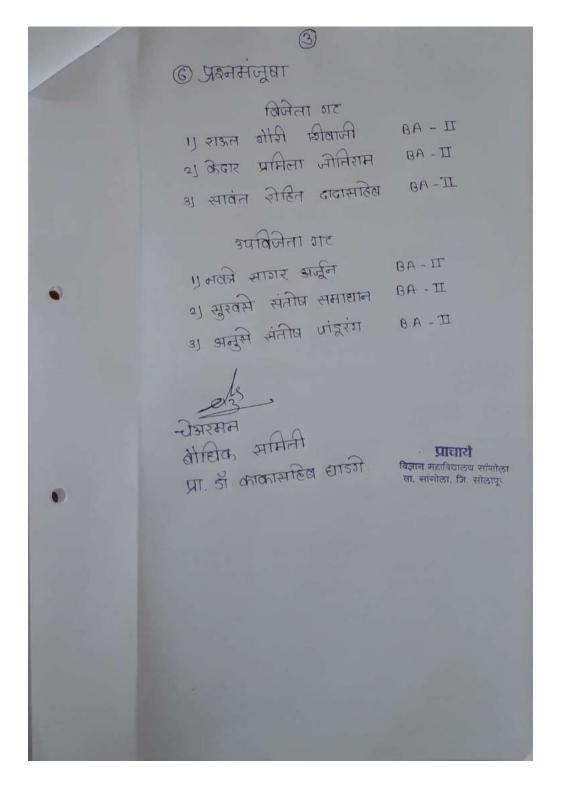

# विद्यार्थी परिषद मिनी अहवाल

A THE PERSON NAMED IN COLUMN TWO IS NOT THE PERSON NAMED IN COLUMN TWO IS NAMED IN C

बेखिन वर्न २०१८-२०७ मद्र्य विद्यामी मंडळाच्या स्मिव क स्तरम भा पदान्या निवड्डकोब्रप्या विद्यापीठाद्यार काणान्मही प्रकारचे माम्बिरीन अक्या रहुन्या न आत्मामुळ निवड्डका धेळ्यान आत्मा नाहीन तथापी. महाविद्याल्यामध्ये 'जिमञ्जाना ड व पारिताविषु विवद्या महिला हो २०१८-२०७९ करिता विद्याभीनी पिन निधी व विद्यामी प्रतिनिधी २प्य विद्याभीनी पिन निधी व विद्यामी पिन निधी राम होते त्यामक्य विद्याभीनी प्रतिनिधी क्या विद्यामात्व क ज्वल डी जे व साक्ष्म विद्यामी पिन निधी शास्त्र — विभागात्व करि वी पी जगात्म मांची निख क्यान आली होती.

सिमिनी पुमुख.

## जिमखाना डे व पारितोषिक वितरण सीहळा'

शनिवार दिनांक १६ फेब्रुवारी २०१९ रोजी सकाळी १०.३० वा.

प्रमुख पाहुणे : मा. प्रा. तुकाराम मस्के (शब्दभुषण) विवेकवर्धिनी कनिष्ठ महाविद्यालय, पंढरपूर

अध्यक्ष : मा. श्री. रामचंद्र खंटकाळे (उपाध्यक्ष, सांगोला तालुका शेतकरी शि.प्र.मंडळ,सांगोला)

यांच्या उपस्थितीत संपन्न होणार आहे, तरी सदर कार्यक्रमास उपस्थित राह्न प्रेम वृध्दींगत करावे ही विनंती.

कु. डी. जे. नवले (विद्यार्थीनी प्रतिनिधी) श्री. व्ही. पी. जगताप (विद्यार्थी प्रतिनिधी)

प्रा. डॉ. डी. के. रिटे (चेअरमन, सांस्कृतिक विभाग) ः आपले विनितः

प्रा. पवार व्ही. एम. (चेअरमन, जिमखाना विभाग) श्री. बी. व्ही. कोळी

(प्रशासकीय सेवक प्रतिनिधी) डॉ. जुंदळे एस. बी. (प्राचार्य)

शिक्षक, प्रशासकीय सेवक, चतुर्थश्रेणी कर्मचारी, विद्यार्थी-विद्यार्थीनी विज्ञान महाविद्यालय, सांगोला