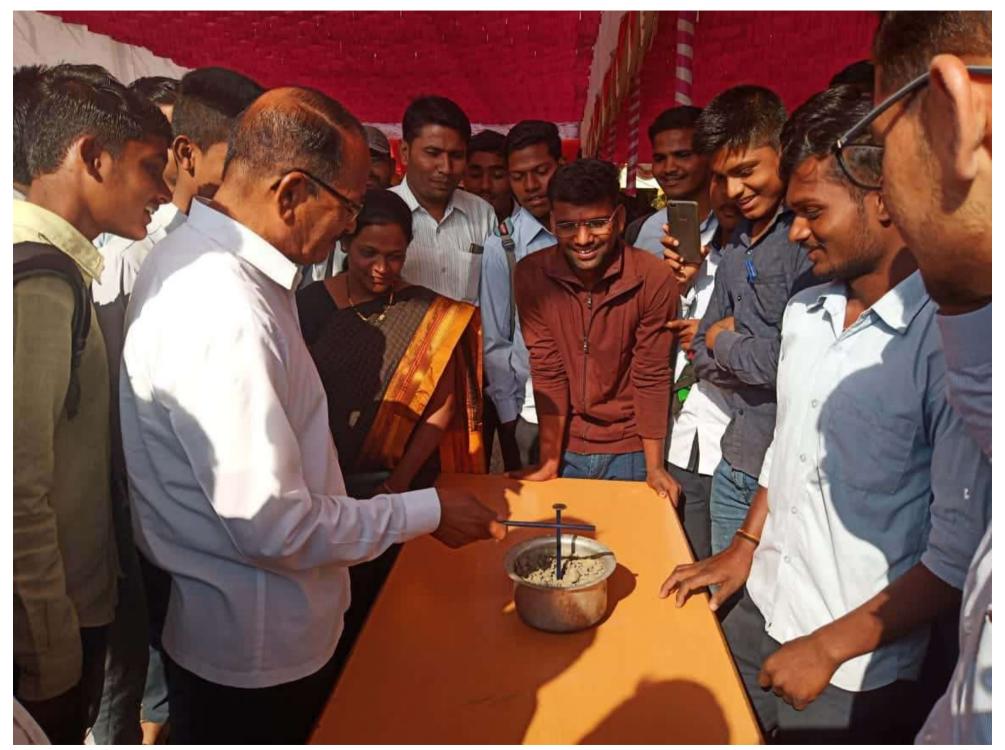

## जिमखाना डे व पारितोषिक वितरण सीहळा'

शनिवार दिनांक १६ फेब्रुवारी २०१९ रोजी सकाळी १०.३० वा.

प्रमुख पाहुणे : मा. प्रा. तुकाराम मस्के (शब्दभुषण) विवेकवर्धिनी कनिष्ठ महाविद्यालय, पंढरपूर

अध्यक्ष : मा. श्री. रामचंद्र खंटकाळे (उपाध्यक्ष, सांगोला तालुका शेतकरी शि.प्र.मंडळ,सांगोला)

यांच्या उपस्थितीत संपन्न होणार आहे, तरी सदर कार्यक्रमास उपस्थित राह्न प्रेम वृध्दींगत करावे ही विनंती.

कु. डी. जे. नवले (विद्यार्थीनी प्रतिनिधी) श्री. व्ही. पी. जगताप (विद्यार्थी प्रतिनिधी)

प्रा. डॉ. डी. के. रिटे (चेअरमन, सांस्कृतिक विभाग) ः आपले विनितः

प्रा. पवार व्ही. एम. (चेअरमन, जिमखाना विभाग) श्री. बी. व्ही. कोळी

(प्रशासकीय सेवक प्रतिनिधी) डॉ. जुंदळे एस. बी. (प्राचार्य)

शिक्षक, प्रशासकीय सेवक, चतुर्थश्रेणी कर्मचारी, विद्यार्थी-विद्यार्थीनी विज्ञान महाविद्यालय, सांगोला