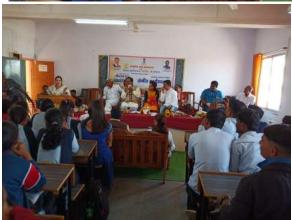

### न्यु इंग्लिश स्कुल,ज्युनि कॉलेज व विज्ञान महाविद्यालयात श्रमिक दिन संपन्न

सांगोला(प्रतिनिधी):-आ.डॉ.नथपनसर्व देशमृक्ष यांचा बाददिवस धमिक दिन व्हण्न करण्यात आला.या अमिक दिनानियित्त ज्या बिलिध स्पर्धा घेण्यात आत्वा त्यांचा परितोणिक विजाणाचा शोहका प्रमुख पाहणे मांगोला कॉलेडचे माजी प्रत्यार्थ हाँ फुम्मा इंगोले बांच्या शुभक्तते H RENT BALEAN MANS खटकाळे यांच्या अध्यक्षतेचाली HVH WHILL

वा पारिताधिक वितरण सोहळ्याच्याचेळी डॉ.च्रम्या इंगोले यांनी मोधान कर्यच्या माध्यमातून विद्यागर्मीना मोलाचे मार्गदर्शन केले व आमहार गणपताच देशनुख यांच्या कार्याची प्रशादावी माहिती दिली.या प्रसंगी संस्था सचिव विद्वतात शिदे, विज्ञान महाविद्यालकाचे प्राचार्य हाँ.रघुनाव

फुले,प्राचार्य तनुमंत गोसाबी). सशिलाताई बाबर,बिजान प्राचार्थ मुख्द पाटील, प्रशास्त्रापिका सी लोशी मेंहर, माजी वि.प.सदस्य संगम धांडारे, मानी विकामाधिकारी ही, बाग, कुलकर्गी, जवास विद्यालय मिडीचे मानी पृथवाध्यापक श्री होंगो, नानी प्राचार्व भवंगराव कांचले,विज्ञान महाविद्यालयाचे माजी प्राचार्य हों. मध्हेबराय ज़ंदके, माजी प्रश्वार्य गम डी.बनकर,सांगीला साखर कारधान्याचे संचालक विवासी चनुमाने, पंचायत समिती सदस्य दिशंबर शिंगाहे, य. मंगेबाहीचे मात्री सरपंत्र अमील पाटील,पंत्रावत समिती सदस्य नारायण खंडागाओं,नगरसंविका सी,अन्द्राधा खडलो , थी. परमेशना को केकर.