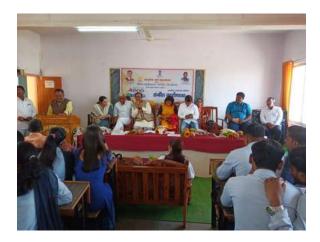

## जिमखाना डे व पारितोषिक वितरण सीहळा'

शनिवार दिनांक १६ फेब्रुवारी २०१९ रोजी सकाळी १०.३० वा.

प्रमुख पाहुणे : मा. प्रा. तुकाराम मस्के (शब्दभुषण) विवेकवर्धिनी कनिष्ठ महाविद्यालय, पंढरपूर

अध्यक्ष : मा. श्री. रामचंद्र खंटकाळे (उपाध्यक्ष, सांगोला तालुका शेतकरी शि.प्र.मंडळ,सांगोला)

यांच्या उपस्थितीत संपन्न होणार आहे, तरी सदर कार्यक्रमास उपस्थित राह्न प्रेम वृध्दींगत करावे ही विनंती.

कु. डी. जे. नवले (विद्यार्थीनी प्रतिनिधी) श्री. व्ही. पी. जगताप (विद्यार्थी प्रतिनिधी)

प्रा. डॉ. डी. के. रिटे (चेअरमन, सांस्कृतिक विभाग) ः आपले विनितः

प्रा. पवार व्ही. एम. (चेअरमन, जिमखाना विभाग) श्री. बी. व्ही. कोळी

(प्रशासकीय सेवक प्रतिनिधी) डॉ. जुंदळे एस. बी. (प्राचार्य)

शिक्षक, प्रशासकीय सेवक, चतुर्थश्रेणी कर्मचारी, विद्यार्थी-विद्यार्थीनी विज्ञान महाविद्यालय, सांगोला