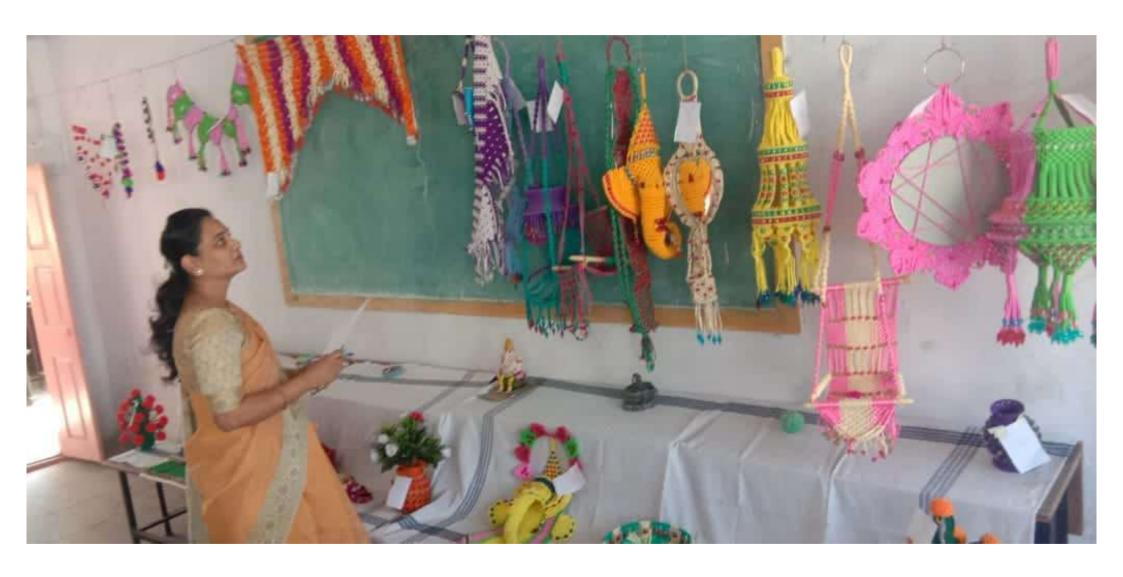

## जिमखाना डे व पारितोषिक वितरण सीहळा'

शनिवार दिनांक १६ फेब्रुवारी २०१९ रोजी सकाळी १०.३० वा.

प्रमुख पाहुणे : मा. प्रा. तुकाराम मस्के (शब्दभुषण) विवेकवर्धिनी कनिष्ठ महाविद्यालय, पंढरपूर

अध्यक्ष : मा. श्री. रामचंद्र खंटकाळे (उपाध्यक्ष, सांगोला तालुका शेतकरी शि.प्र.मंडळ,सांगोला)

यांच्या उपस्थितीत संपन्न होणार आहे, तरी सदर कार्यक्रमास उपस्थित राह्न प्रेम वृध्दींगत करावे ही विनंती.

कु. डी. जे. नवले (विद्यार्थीनी प्रतिनिधी) श्री. व्ही. पी. जगताप (विद्यार्थी प्रतिनिधी)

प्रा. डॉ. डी. के. रिटे (चेअरमन, सांस्कृतिक विभाग) ः आपले विनितः