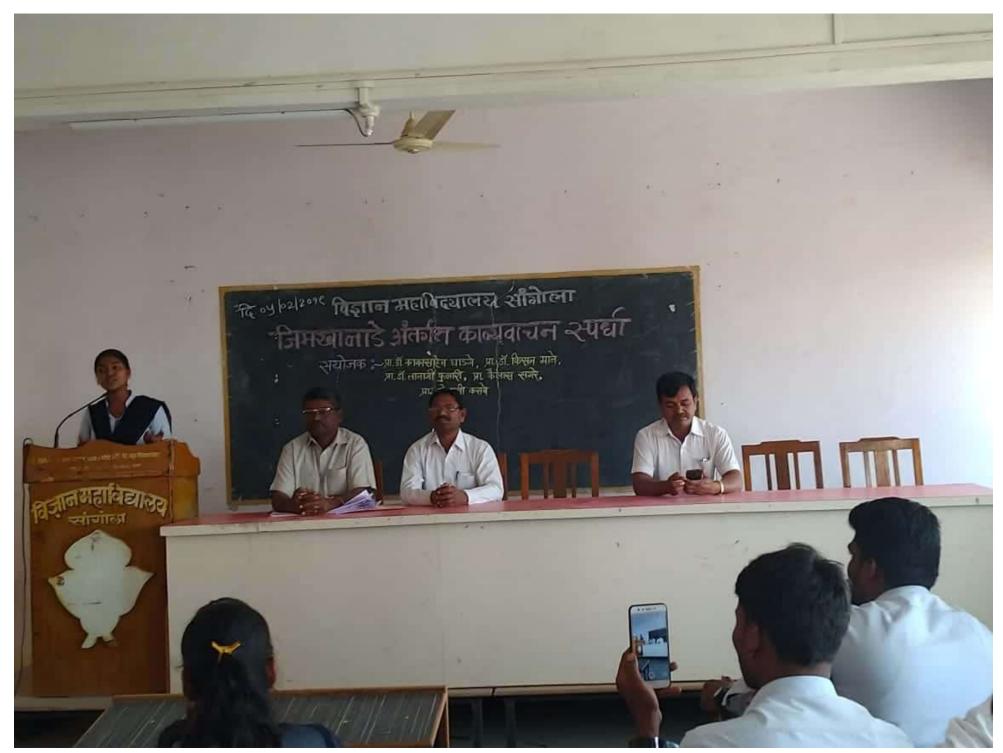

## जिमखाना डे व पारितोषिक वितरण सीहळा'

शनिवार दिनांक १६ फेब्रुवारी २०१९ रोजी सकाळी १०.३० वा.

प्रमुख पाहुणे : मा. प्रा. तुकाराम मस्के (शब्दभुषण) विवेकवर्धिनी कनिष्ठ महाविद्यालय, पंढरपूर

अध्यक्ष : मा. श्री. रामचंद्र खंटकाळे (उपाध्यक्ष, सांगोला तालुका शेतकरी शि.प्र.मंडळ,सांगोला)

यांच्या उपस्थितीत संपन्न होणार आहे, तरी सदर कार्यक्रमास उपस्थित राह्न प्रेम वृध्दींगत करावे ही विनंती.

कु. डी. जे. नवले (विद्यार्थीनी प्रतिनिधी) श्री. व्ही. पी. जगताप (विद्यार्थी प्रतिनिधी)

प्रा. डॉ. डी. के. रिटे (चेअरमन, सांस्कृतिक विभाग) ः आपले विनितः

प्रा. पवार व्ही. एम. (चेअरमन, जिमखाना विभाग) श्री. बी. व्ही. कोळी

(प्रशासकीय सेवक प्रतिनिधी) डॉ. जुंदळे एस. बी. (प्राचार्य)

शिक्षक, प्रशासकीय सेवक, चतुर्थश्रेणी कर्मचारी, विद्यार्थी-विद्यार्थीनी विज्ञान महाविद्यालय, सांगोला