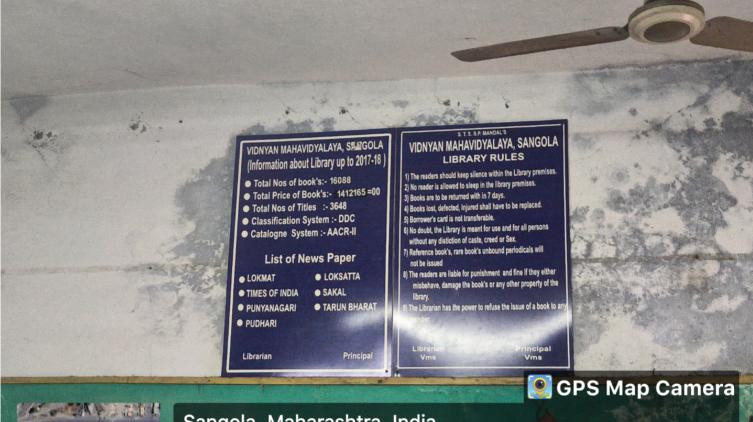

Sangola, Maharashtra, India C5MP+6XF, Station Rd, Sangola, Maharashtra 413307, India Lat 17.432865° Long 75.187067° 24/08/23 09:36 AM GMT +05:30