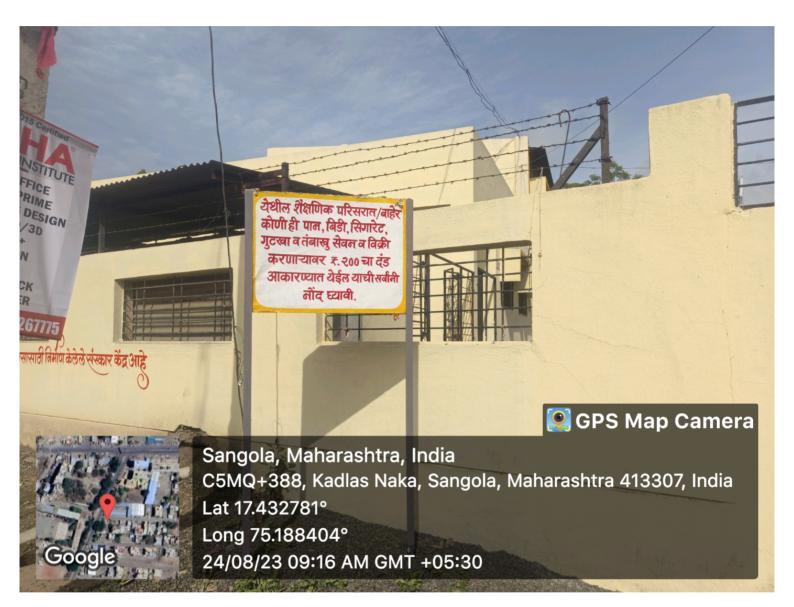

### NO SMOKING ZONE

Sangola, Maharashtra, India C5MQ+388, Kadlas Naka, Sangola, Maharashtra 413307, India Lat 17.432679° Long 75.188171° 24/08/23 09:17 AM GMT +05:30

💽 GPS Map Camera

पूर्व प्राधमिक, प्रा