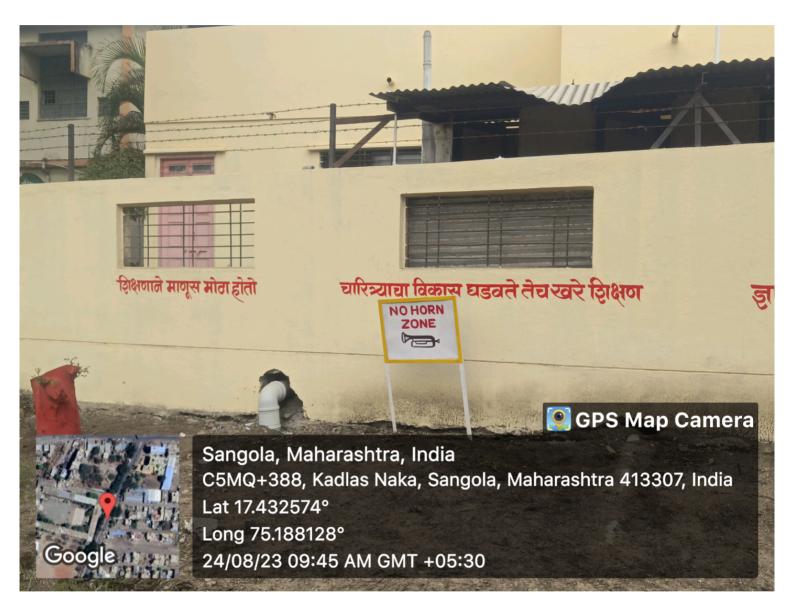

ion Rd, Sangola, Maharashtra 413307, India Lat 17.432854° Long 75.187715° 24/08/23 09:44 AM GMT +05:30



GPS Map Camera

Sangola, Maharashtra, India C5MQ+388, Kadlas Naka, Sangola, Maharashtra 413307, India Lat 17.432724° Long 75.187932° 24/08/23 09:44 AM GMT +05:30

oogle

## SAVE NATURE CAMPAIGN





कष्टवसेवा यात खराआनंद आहे

सदाचार हा माणसाचा सर्वातसुंदर अलंकार आहे

💽 GPS Map Camera



Sangola, Maharashtra, India C5MQ+388, Kadlas Naka, Sangola, Maharashtra 413307, India Lat 17.43276° Long 75.188137° 24/08/23 09:45 AM GMT +05:30



#### परिश्रम वसातत्याने यदा प्राप्त होते



#### हसा खेळा पण शिस्त पाळा

💽 GPS Map Camera



Sangola, Maharashtra, India C5MQ+388, Kadlas Naka, Sangola, Maharashtra 413307, India Lat 17.43276° Long 75.188137° 24/08/23 09:45 AM GMT +05:30

#### NO HORN ZONE



#### SAVE NATURE CAMPAIGN

Type tex







### NO SMOKING ZONE









26/08/23 10:32 AM GMT +05:30

THE AND

Google