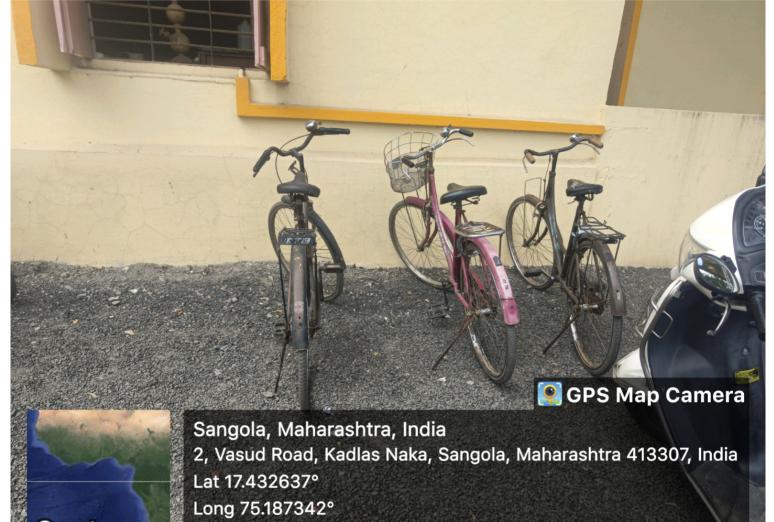

7.1.5: Green Campus initiatives-2022-23

7.1.5.1 - The institutional initiatives for greening the campus are as follows:

Restricted entry of automobiles
 Use of bicycles/ Battery-powered vehicles
 Pedestrian-friendly pathways
 Ban on use of plastic
 Landscaping-2022-23
 Save nature campaign
 Plantation

#### **Documents**

Green campus initiatives include 7.1.5.1. The institutional initiatives for greening the campus are as follows: 1. Restricted entry of automobiles

- 2. Use of Bicycles/ Battery powered vehicles
- 3. Pedestrian Friendly pathways
- 4. Ban on use of Plastic
- 5. landscaping with trees and plants
- 6. Save nature campaign
- 7) Plantation