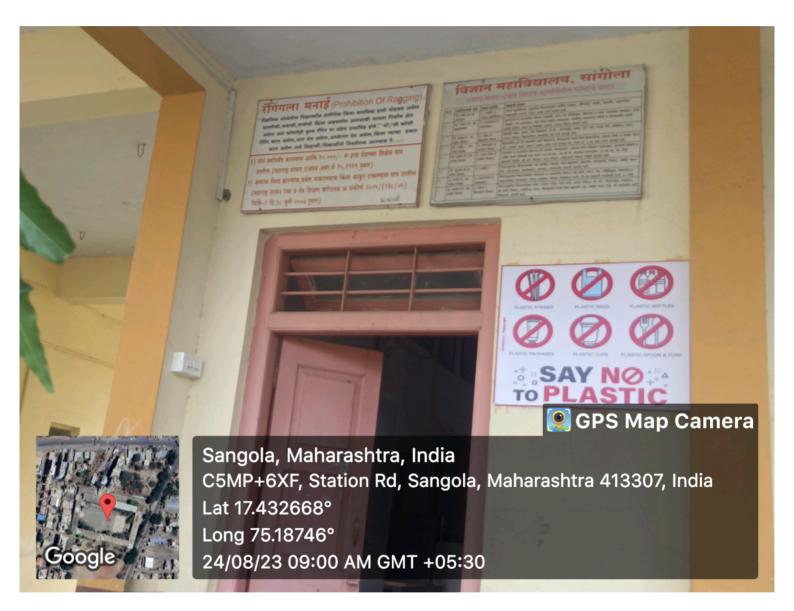

7.1.5: Green Campus initiatives-2022-23

7.1.5.1 - The institutional initiatives for greening the campus are as follows:

Restricted entry of automobiles
 Use of bicycles/ Battery-powered vehicles
 Pedestrian-friendly pathways
 Ban on use of plastic
 Landscaping-2022-23
 Save nature campaign
 Plantation

#### **Documents**

Green campus initiatives include 7.1.5.1. The institutional initiatives for greening the campus are as follows: 1. Restricted entry of automobiles

- 2. Use of Bicycles/ Battery powered vehicles
- 3. Pedestrian Friendly pathways
- 4. Ban on use of Plastic
- 5. landscaping with trees and plants
- 6. Save nature campaign
- 7) Plantation

## NO PLASTIC ZONE

# NO PLASTIC ZONE