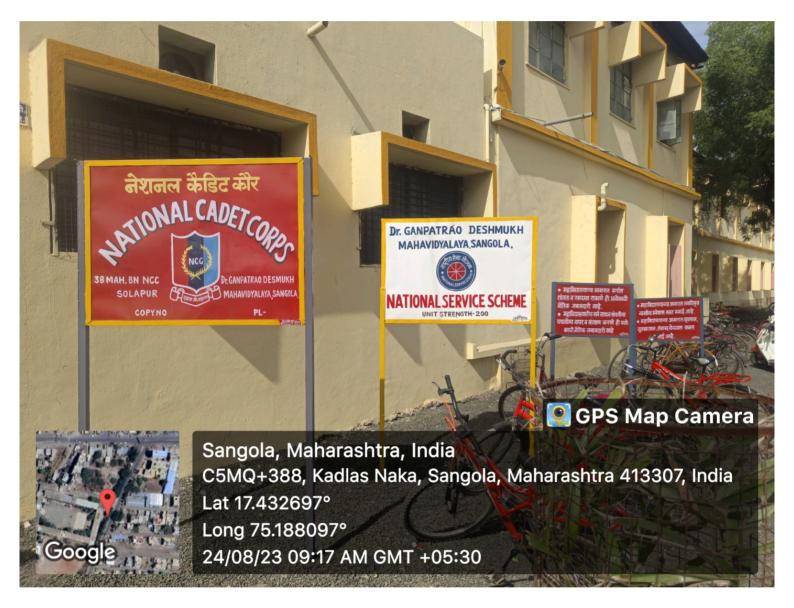

arashtra, India C5MP+6XF, Station Rd, Sangola, Maharashtra 413307, India Lat 17.432735° Long 75.1874° 24/08/23 09:02 AM GMT +05:30

### NO SMOKING ZONE





Sangola, Maharashtra, India C5MQ+388, Kadlas Naka, Sangola, Maharashtra 413307, India Lat 17.432679° Long 75.188171° 24/08/23 09:17 AM GMT +05:30

💽 GPS Map Camera

पूर्व प्राधमिक, प्रा

डॉ. गणप

सवीनी नोंदणीकृत वाहन

पालकानी/कामासाठी येणाऱ्या परवानगीशिवाय आत येवू नये

न्य डंग्लिश स्क

चाच वापर करणे 3

ाव देशमख महा • शिस्ती बाबत सूचना • १) सर्व विभागातील विद्यार्थी विद्यार्थीवींना युनिफॉर्म व ओळसा सोमवार ते शनिवार पर्यंत अनिवार्य करण्यात आले आहे, त्याशिवाय आत प्रवेश मिळणार नाही. रपाराषाय जात प्रवश (भळणार नाहा. २) प्राष्ट्यापक , रिक्षिक, प्रशासकिय स्टाफ , चतुर्थ थ्रेणीक यांना सोमवार ते शनिवार युनिफार्म व जीळखपत्र अनि करण्यात आले आहे .







Sangola, Maharashtra, India C5MP+6XF, Station Rd, Sangola, Maharashtra 413307, India Lat 17.432865° Long 75.187067° 24/08/23 09:36 AM GMT +05:30









## **MOBILE PROHIBITED**

OHIBITED

ज्ञान हा मानवाचा तिसः डोळा आहे.



Sangola, Maharashtra, India C5MP+6XF, Station Rd, Sangola, Maharashtra 413307, India Lat 17.432864° Long 75.187063° 24/08/23 09:39 AM GMT +05:30

💽 GPS Map Camera

## **NO VEHICLES**







शिक्षकांसाठी पार्कींग



48

Sangola, Maharashtra, India C5MP+6XF, Station Rd, Sangola, Maharashtra 413307, India Lat 17.432835° Long 75.18755° 24/08/23 09:42 AM GMT +05:30

 $\left( \right)$ 

💽 GPS Map Camera



274



Sangola, Maharashtra, India C5MP+6XF, Station Rd, Sangola, Maharashtra 413307, India Lat 17.432837° Long 75.187587° 24/08/23 09:43 AM GMT +05:30

💽 GPS Map Ca