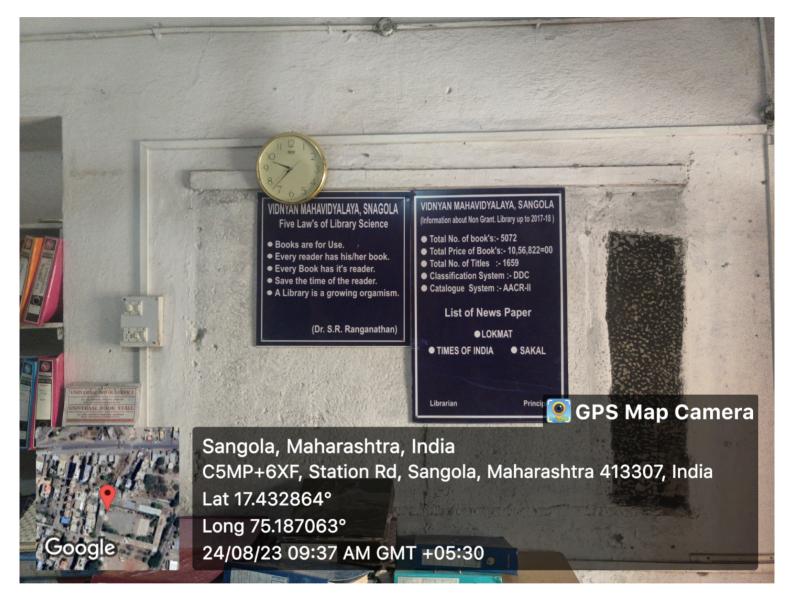

Sangola, Maharashtra, India C5MP+6XF, Station Rd, Sangola, Maharashtra 413307, India Lat 17.432865° Long 75.187067° 24/08/23 09:36 AM GMT +05:30