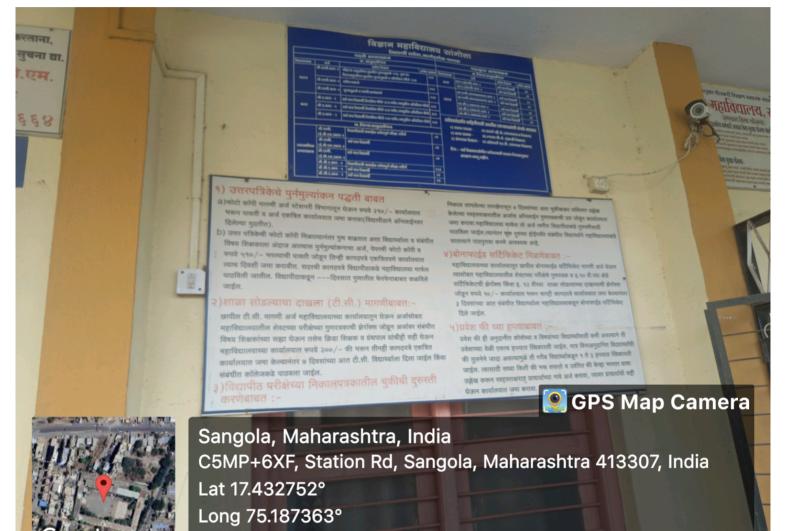

#### भारतीय राज्यघटनेचा सरनामा

''आम्ही, भारताचे लोक, भारताचे एक सार्वभौष , समाजवादी, धर्मनिरपेक्ष, लोकझाही, गणराज्य निर्माण करण्याचे आणि गरताच्या सर्व नागरीकांता– न्यायः सामर्गिक, आर्थिक व राजनैतिक,

स्वातंत्र्यः विचार, अविव्यक्ती, विश्वास, श्रद्धा, आणि उपासना बांस् स्यानंत्र्यः विचार, अविव्यक्ती, विश्वास, श्रद्धा, आणि उपासना बांस् समानताः दजां व संधी वाबावतीत, बंधुताः व्यक्तीची प्रतिष्ठा व राष्ट्राची एकता आणि एकात्मता राखणार्थ

यांची शास्वती देल्याचे आमच्या या घटना समितीत आज २६ गेहेंबर, १९४९ रोनी विवारपूर्वक ठरवीत आहोत, आणि घटना मान्य फेरीत आहोत व त्यासंबंधी कावदा करून तिचा आम्ही स्वीकार फरीत आहोत. ''

> Freedom, Equality, Fraternity and Justice are the Basic principles of Indian Constitution.