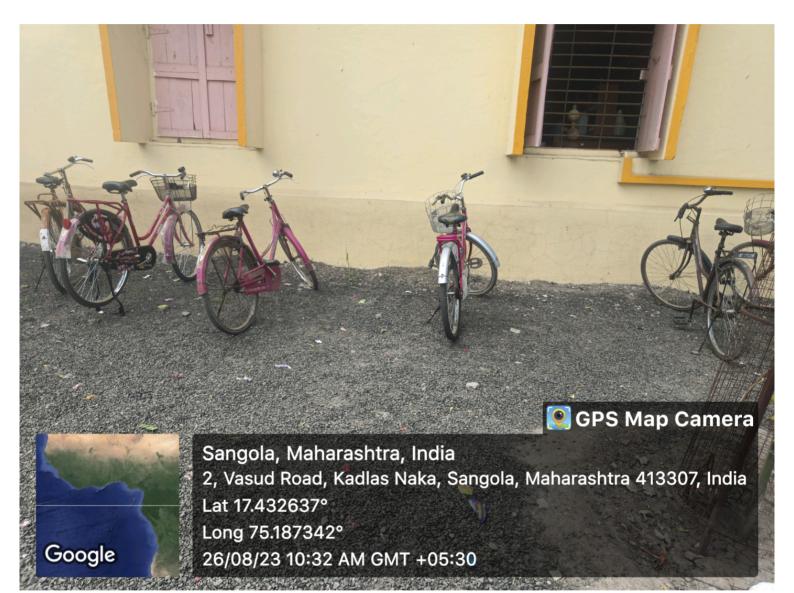

7.1.5: Green Campus initiatives-2022-23

7.1.5.1 - The institutional initiatives for greening the campus are as follows:

Restricted entry of automobiles
 Use of bicycles/ Battery-powered vehicles
 Pedestrian-friendly pathways
 Ban on use of plastic
 Landscaping-2022-23
 Save nature campaign
 Plantation

#### **Documents**

Green campus initiatives include 7.1.5.1. The institutional initiatives for greening the campus are as follows: 1. Restricted entry of automobiles

- 2. Use of Bicycles/ Battery powered vehicles
- 3. Pedestrian Friendly pathways
- 4. Ban on use of Plastic
- 5. landscaping with trees and plants
- 6. Save nature campaign
- 7) Plantation