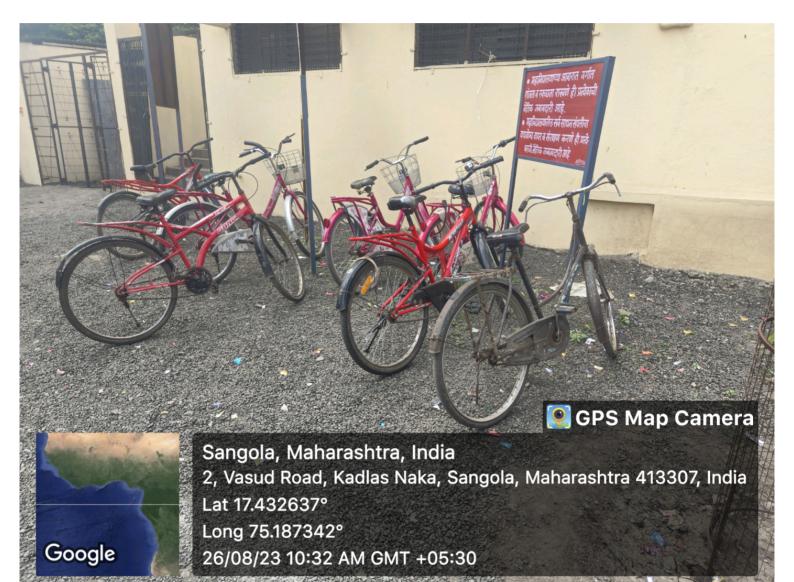

7.1.5: Green Campus initiatives-2022-23

7.1.5.1 - The institutional initiatives for greening the campus are as follows:

Restricted entry of automobiles
 Use of bicycles/ Battery-powered vehicles
 Pedestrian-friendly pathways
 Ban on use of plastic
 Landscaping-2022-23
 Save nature campaign
 Plantation

#### **Documents**

Green campus initiatives include 7.1.5.1. The institutional initiatives for greening the campus are as follows: 1. Restricted entry of automobiles

- 2. Use of Bicycles/ Battery powered vehicles
- 3. Pedestrian Friendly pathways
- 4. Ban on use of Plastic
- 5. landscaping with trees and plants
- 6. Save nature campaign
- 7) Plantation