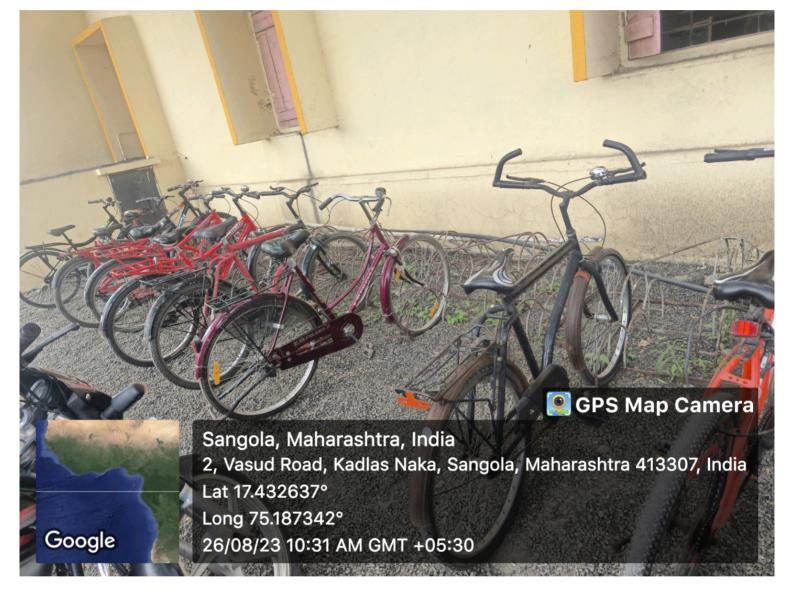

7.1.5: Green Campus initiatives-2022-23

7.1.5.1 - The institutional initiatives for greening the campus are as follows:

Restricted entry of automobiles
 Use of bicycles/ Battery-powered vehicles
 Pedestrian-friendly pathways
 Ban on use of plastic
 Landscaping-2022-23
 Save nature campaign
 Plantation

#### **Documents**

Green campus initiatives include 7.1.5.1. The institutional initiatives for greening the campus are as follows: 1. Restricted entry of automobiles

- 2. Use of Bicycles/ Battery powered vehicles
- 3. Pedestrian Friendly pathways
- 4. Ban on use of Plastic
- 5. landscaping with trees and plants
- 6. Save nature campaign
- 7) Plantation