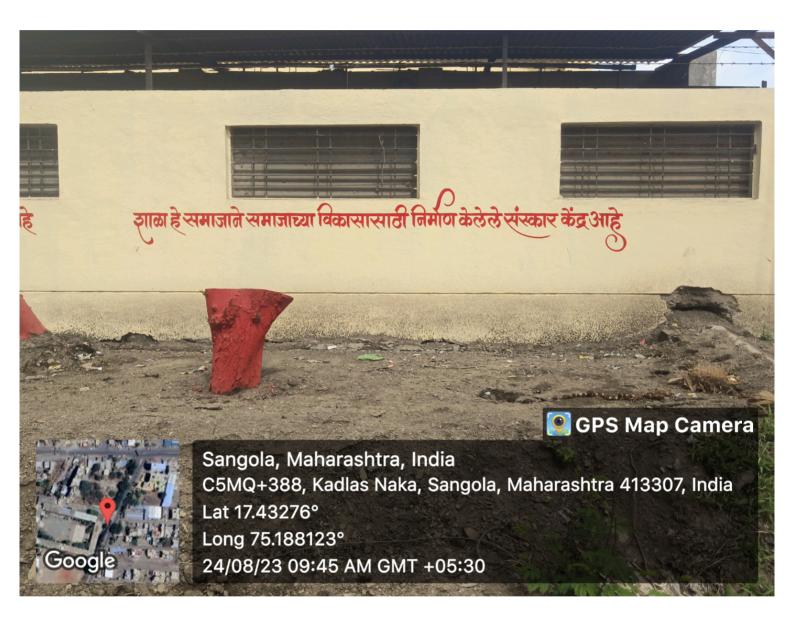

## SAVE NATURE CAMPAIGN

कष्टवसेवा यात खराआनंद आहे

सदाचार हा माणसाचा सर्वातसुंदर अलंकार आहे

💽 GPS Map Camera

Sangola, Maharashtra, India C5MQ+388, Kadlas Naka, Sangola, Maharashtra 413307, India Lat 17.43276° Long 75.188137° 24/08/23 09:45 AM GMT +05:30

#### हसा खेळा पण शिस्त पाळा

💽 GPS Map Camera

Sangola, Maharashtra, India C5MQ+388, Kadlas Naka, Sangola, Maharashtra 413307, India Lat 17.43276° Long 75.188137° 24/08/23 09:45 AM GMT +05:30