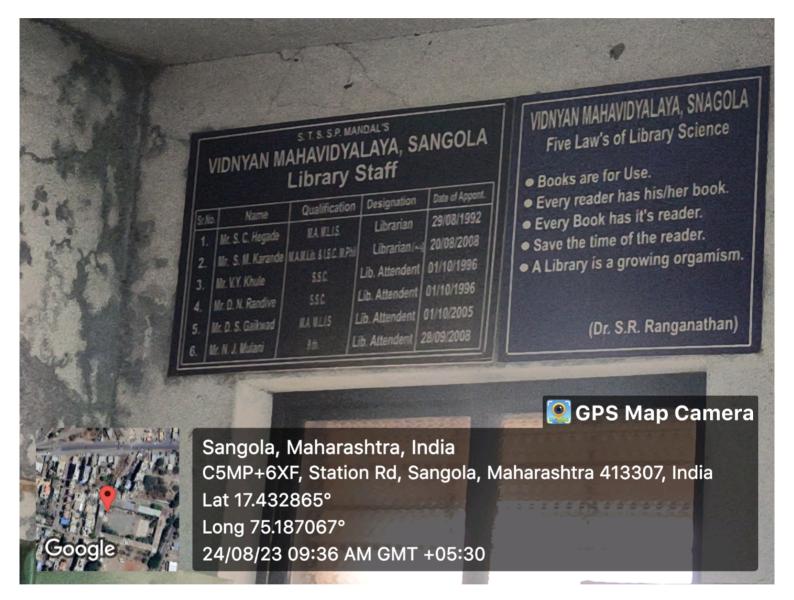

Sangola, Maharashtra, India C5MP+6XF, Station Rd, Sangola, Maharashtra 413307, India Lat 17.432865° Long 75.187067° 24/08/23 09:36 AM GMT +05:30